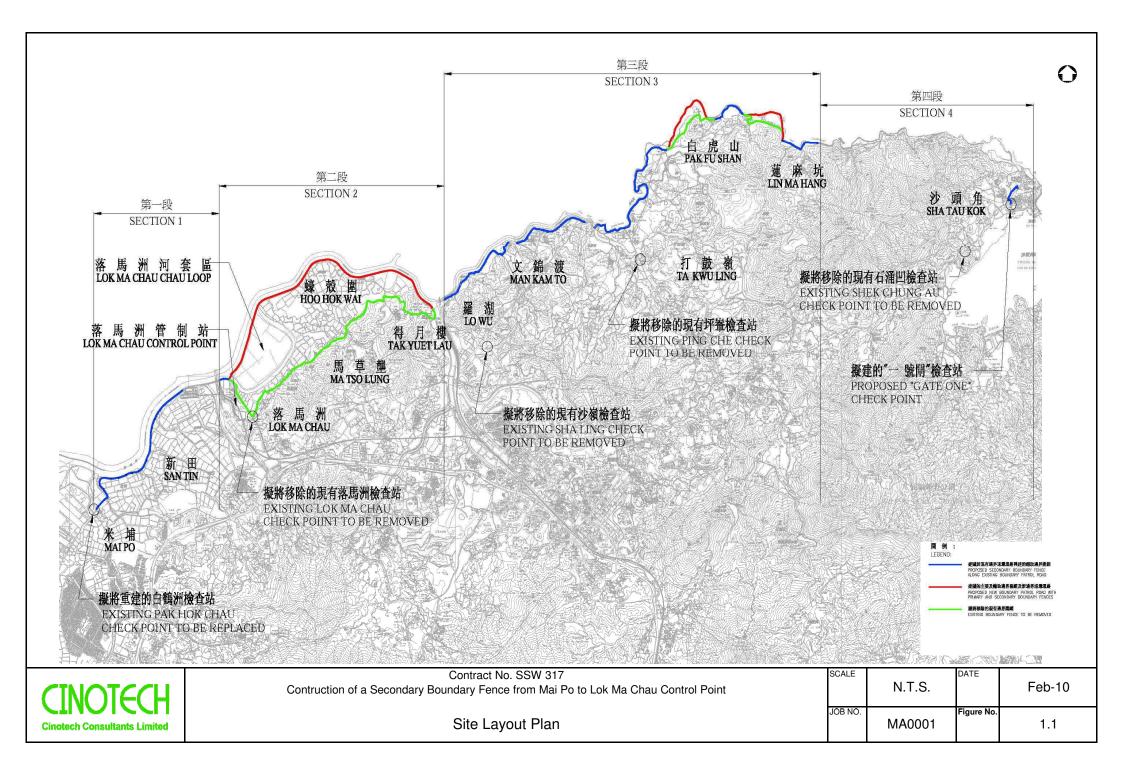

#### Background

- 1.1 The Project "Construction of a Secondary Boundary Fence from Mai Po to Lok Ma Chau Control Point" with a Contract No. SS W317 is the Section 1 of the "Construction of a Secondary boundary Fence and new sections of Primary Boundary Fence and Boundary Patrol Road". Hong Kong Kwong Tai Builders Limited (hereinafter called the "Contractor") was commissioned by Architectural Services Department (ArchSD) of the Hong Kong Special Administrative Region (HKSAR) to undertake the construction.
- 1.2 The Project mainly comprises a construction purposed to erect a secondary fence along the existing boundary patrol road (approximately 4.1 km) and replace the existing checkpoint at Pak Hok Chau. **Figure 1.1** shown site layout plan.
- 1.3 An Environmental Permit No. EP-347/2009 was issued on 5 June 2009 to the Secretary for Security as the Permit Holder for "Construction of a Secondary Boundary Fence and new sections of Primary Boundary Fence and Boundary Patrol Road". Later, a Further Environmental Permit (No. FEP-01/347/2009) (hereinafter called the FEP) was issued on 19 February 2010 to Contractor as Permit Holder for the Project. On 9 June 2010, a VEP (EP-347/2009/A) for the whole project was issued to Secretary for Security as the Permit Holder with amendments on the scale and scope of section 4 in whole project.
- 1.4 An environmental impact assessment (EIA) report of the Construction of a Secondary Boundary Fence and new sections of Primary Boundary Fence and Boundary Patrol Road (Register No. AEIAR-136/2009) has been prepared in January 2009.
- 1.5 The Environmental Monitoring and Audit Manual (Project's EM&A Manual) was also included as part of the EIA report in the register and the Environmental Monitoring & Audit (EM&A) requirements are specified in Section 10.The Contractor shall follow the requirements stipulated in the EM&A requirements when implementing the Project.
- 1.6 Cinotech Consultants Ltd. (Cinotech) was commissioned by the Contractor to undertake the Environmental Monitoring and Audit (EM&A) works for the Project under Condition 2.1 of FEP.
- 1.7 Environmental monitoring and audit works for the Project was commenced at 17 March 2010.
- 1.8 Refer to the letter from Project Architect dated on 13 March 2012, termination of environmental monitoring and audit programme was approved in the reporting month.
- 1.9 This is monthly EM&A Report summarizing the EM&A works for the Project in March 2012.

#### **Monitoring Locations**

2.2 **Table 2.1** describes the locations of the monitoring stations and their locations are shown in **Figure 2.1**.