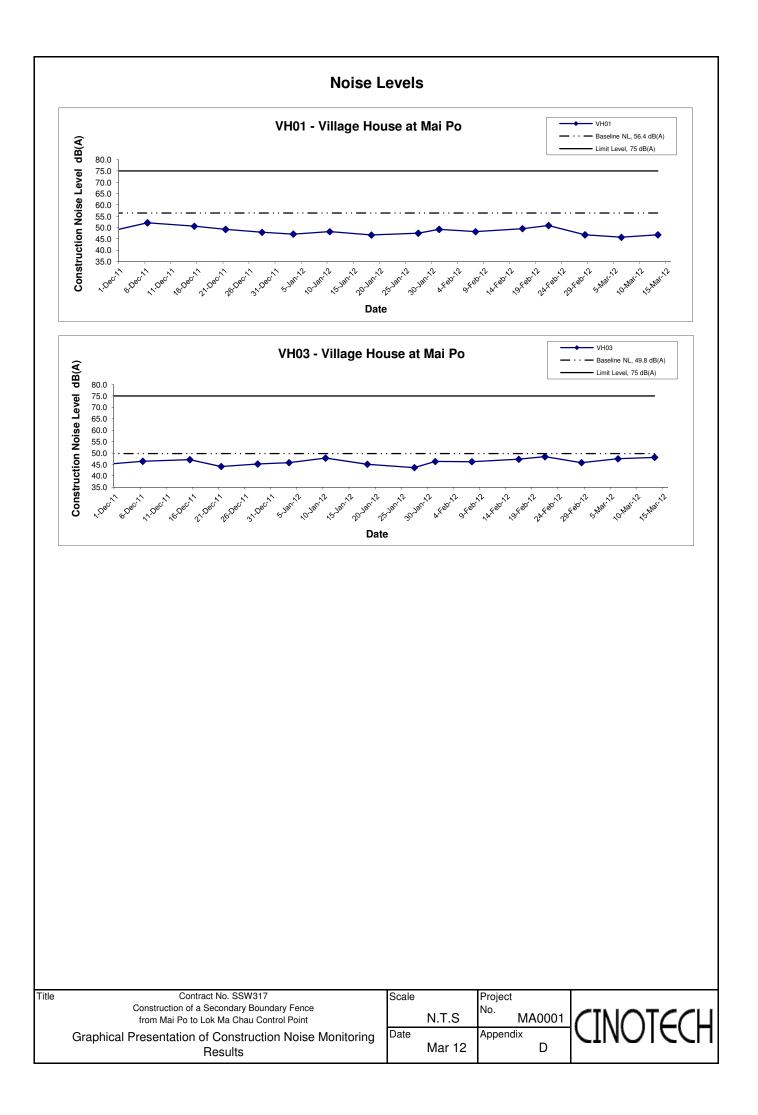

## **Results and Observations**

- 2.6 All construction noise monitoring at two designated locations were conducted as scheduled in the reporting month. The Monitoring scheduled is shown in **Appendix J.**
- 2.7 No Action/Limit Level exceedance was recorded in the reporting month. Summary of exceedance is shown in **Appendix C.**

- 2.8 The effects of weather condition on the monitoring results are insignificant and the major noise source identified for these monitoring stations was road traffic noise. Weather condition, noise monitoring results and graphical presentations are shown in **Appendix D**.
- 2.9 In accordance with Condition 5.2 of the EP, all environmental monitoring data was made available to the public via internet access at the website http://www.cinotech.com.hk/projects/SBF.
- 2.10 All the Construction Noise Levels (CNLs) reported in this report had been adjusted with the corresponding baseline levels (i.e. Measured Leq Baseline Leq = CNL), in order to facilitate the interpretation of the noise exceedance. The baseline noise level and the allowed CNL at each construction noise monitoring station are presented in **Table 2.4**.

Table 2.4Baseline Noise Levels and Allowed Construction Noise Level (CNL)for the Monitoring Stations

| Station             | Baseline Noise<br>Level, dB (A) | Allowed CNL,<br>dB (A) |
|---------------------|---------------------------------|------------------------|
| VH01 Villager House | 56.4                            | 75                     |
| VH03 Villager House | 48.9                            | 75                     |

#### Appendix D - Noise Monitoring Results

| n Noise Level     |
|-------------------|
| eq                |
| $d \leq Baseline$ |
| $d \leq Baseline$ |
| e                 |

| Location VH03 - Village House at Mai Po |       |         |                       |                 |                 |                 |                               |  |
|-----------------------------------------|-------|---------|-----------------------|-----------------|-----------------|-----------------|-------------------------------|--|
|                                         | Time  | Weather | Unit: dB (A) (30-min) |                 |                 |                 |                               |  |
| Date                                    |       |         | Measured Noise Level  |                 |                 | Baseline Level  | Construction Noise Level      |  |
|                                         |       |         | L <sub>eq</sub>       | L <sub>10</sub> | L <sub>90</sub> | L <sub>eq</sub> | L <sub>eq</sub>               |  |
| 6-Mar-12                                | 11:15 | Cloudy  | 47.5                  | 48.6            | 45.6            | 49.8            | 47.5 Measured $\leq$ Baseline |  |
| 13-Mar-12                               | 14:45 | Cloudy  | 48.1                  | 49.5            | 46.8            | 49.0            | 48.1 Measured $\leq$ Baseline |  |