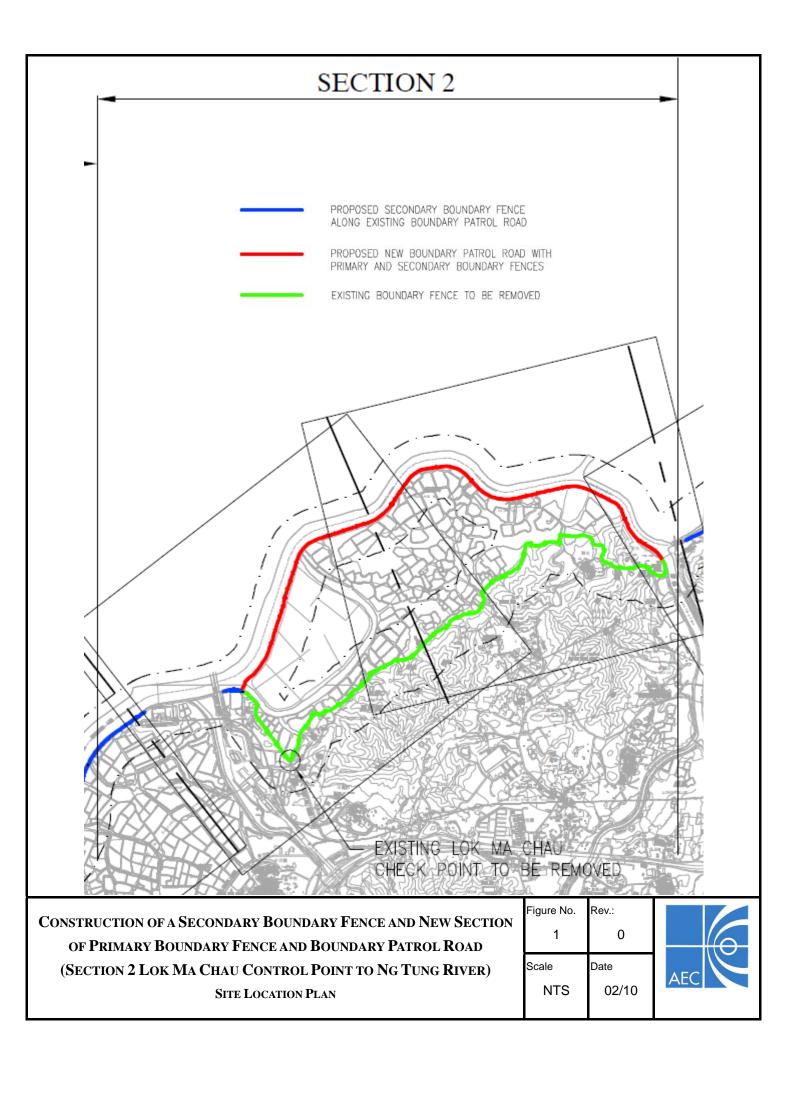

#### 4.2 Noise Monitoring Programme

Noise monitoring was conducted at designated noise monitoring locations during construction phase: a village house at Village House at Ma Tso Lung (MTL01) as shown in *Figure 2* on 9<sup>th</sup>, 15<sup>th</sup>, 22<sup>nd</sup> and 27<sup>th</sup> April 2010. Details of the noise monitoring stations are shown in *Table 6*. *Appendix D* shows detailed schedule of the monitoring programme in the reporting month and upcoming month.

| ID     | Monitoring Location     | Description of Monitoring Location           |
|--------|-------------------------|----------------------------------------------|
| MTL01  | Village House at Ma Tso | G/F boundary wall of Village House at Ma Tso |
| WIILUI | Lung                    | Lung                                         |

Table 6 Descriptions of Noise Monitoring Locations