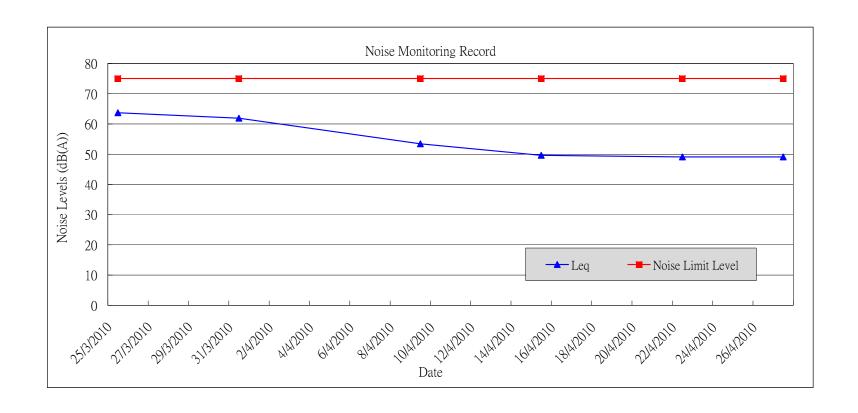

#### 5. RESULTS

Noise monitoring results are summarized in *Table 7*. Weather condition during the monitoring period was mainly fine with occasional cloudy. Detailed results and graphical plots of noise monitoring are given in *Appendices E*. There were no exceedances of the action and limit levels during the reporting month.

| Location | Date     | Weather<br>Condition | Time             | L <sub>eq</sub> (30mins) | L <sub>10</sub> (30mins) | L <sub>90</sub> (30mins) | Remarks                                                         |
|----------|----------|----------------------|------------------|--------------------------|--------------------------|--------------------------|-----------------------------------------------------------------|
| MTL01    | 09-04-10 | Fine                 | 09:00 –<br>09:30 | 53.4                     | 56.2                     | 46.4                     | Noise from excavations works by adjacent site, noise from bird. |
|          | 15-04-10 | Cloudy               | 09:00 –<br>09:30 | 49.6                     | 52.2                     | 45.6                     | Noise from excavations works by adjacent site, Traffic noise.   |
|          | 22-4-10  | Cloudy               | 09:00 –<br>09:30 | 49.1                     | 51.4                     | 44.4                     | Noise from excavations works by adjacent site,                  |

Environmental Monitoring & Audit Report (April 2010)

| Location | Date    | Weather<br>Condition | Time             | L <sub>eq</sub> (30mins) | L <sub>10</sub> (30mins) | L <sub>90</sub> (30mins) | Remarks          |
|----------|---------|----------------------|------------------|--------------------------|--------------------------|--------------------------|------------------|
|          |         |                      |                  |                          |                          |                          | noise from bird. |
|          | 27-4-10 | Fine                 | 09:10 -<br>09:40 | 49.1                     | 52.0                     | 46.1                     | Noise from bird. |

Table 7 Noise Monitoring Results

Noise monitoring results at the monitoring location MTL01, based on the monitoring results, the noise levels comply with the environmental requirements in EM&A Manual. There were no exceedances of the action and limit levels during the reporting month.

Noise monitoring was conducted at the monitoring location MTL01. All monitoring results complied with the relevant action and limit levels.

A total nos. of 1,125m<sup>3</sup> of general refuse were disposed to NENT Landfill and 1,905m<sup>3</sup> inert C&D waste were disposed to Tuen Mun Area 38 Fill Bank in this reporting period.