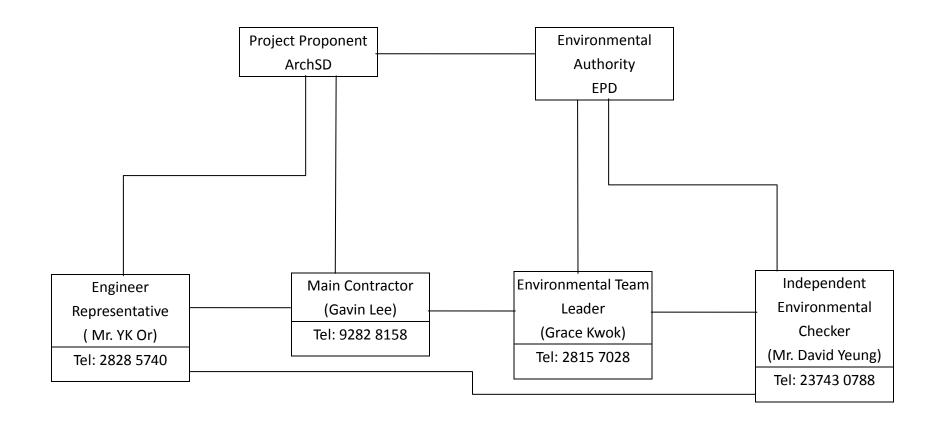

#### 1.1 Project Organization and Contact Personnel

Key personnel and contact particulars are summarized in *Table 1*.

| Role                       | Department /<br>Company            | Names     | Contact<br>Number | Fax Number |
|----------------------------|------------------------------------|-----------|-------------------|------------|
| Engineer<br>Representative | Mott McDonald Hong<br>Kong Limited | Mr. YK Or | 2828 5740         | 2827 1823  |
| Troprosonous vo            | Kong Emilied                       |           | 2828 5921         | 2827 1823  |

| Main Contractor | Able Engineering Co.,<br>Limited | Mr. Gavin Lee   | 9282 8158 | 2676 7966 |
|-----------------|----------------------------------|-----------------|-----------|-----------|
|                 |                                  | Mr. Jethro Chan | 9272 0034 | 2676 7966 |
| Environmental   | Allied Environmental             | Ms. Grace Kwok  | 2815 7028 | 2815 5399 |
| Team Leader     | Consultants Limited              |                 |           |           |
| Independent     | ENVIRON Hong Kong                | Mr. David Yeung | 3743 0788 | 3548 6988 |
| Environmental   | Limited                          |                 |           |           |
| Checker         |                                  |                 |           |           |

Table 1 Contact Details of Key Personnel

The organizational structure and lines of communication during the construction work with respect to environmental management is given in Appendix B.