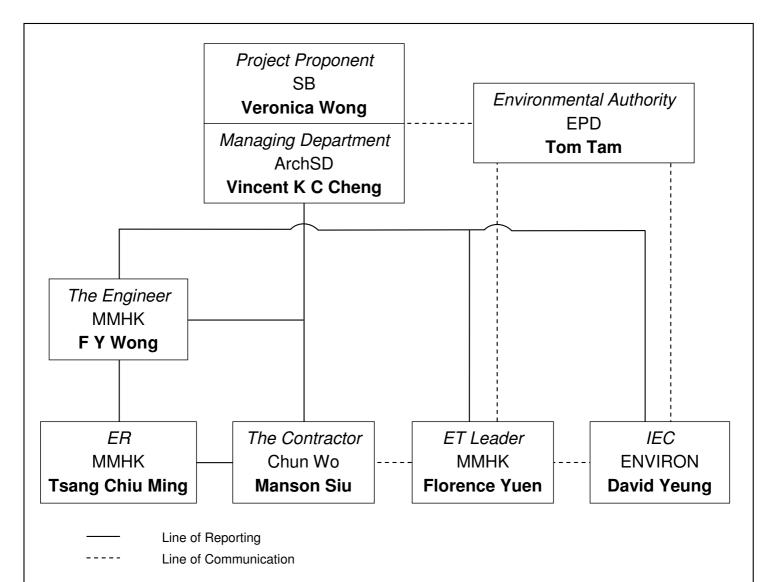

| Key Personnel Contact List                 |                                                                 |                       |                  |
|--------------------------------------------|-----------------------------------------------------------------|-----------------------|------------------|
| Role                                       | Department / Company                                            | Name                  | Telephone<br>No. |
| Project Proponent                          | Security Bureau (SB)                                            | Ms. Veronica Wong     | 2810 3523        |
| Managing Department                        | Architectural Services Department<br>(ArchSD)                   | Mr. Vincent K C Cheng | 2867 3871        |
| Environmental Authority                    | Environmental Protection Department (EPD)                       | Mr. Tom Tam           | 2835 1843        |
| The Engineer                               | Mott MacDonald Hong Kong Limited<br>(MMHK)                      | Mr. F Y Wong          | 2828 5967        |
| Engineer's Representative (ER)             | Mott MacDonald Hong Kong Limited<br>(MMHK)                      | Mr. Tsang Chiu Ming   | 2683 1179        |
| Independent Environmental<br>Checker (IEC) | ENVIRON Hong Kong Limited<br>(ENVIRON)                          | Mr. David Yeung       | 3743 0788        |
| Environmental Team (ET) Leader             | Mott MacDonald Hong Kong Limited (MMHK)                         | Ms. Florence Yuen     | 2828 5768        |
| The Contractor / Project Manager           | Chun Wo Construction & Engineering<br>Company Limited (Chun Wo) | Mr. Manson Siu        | 9129 7165        |