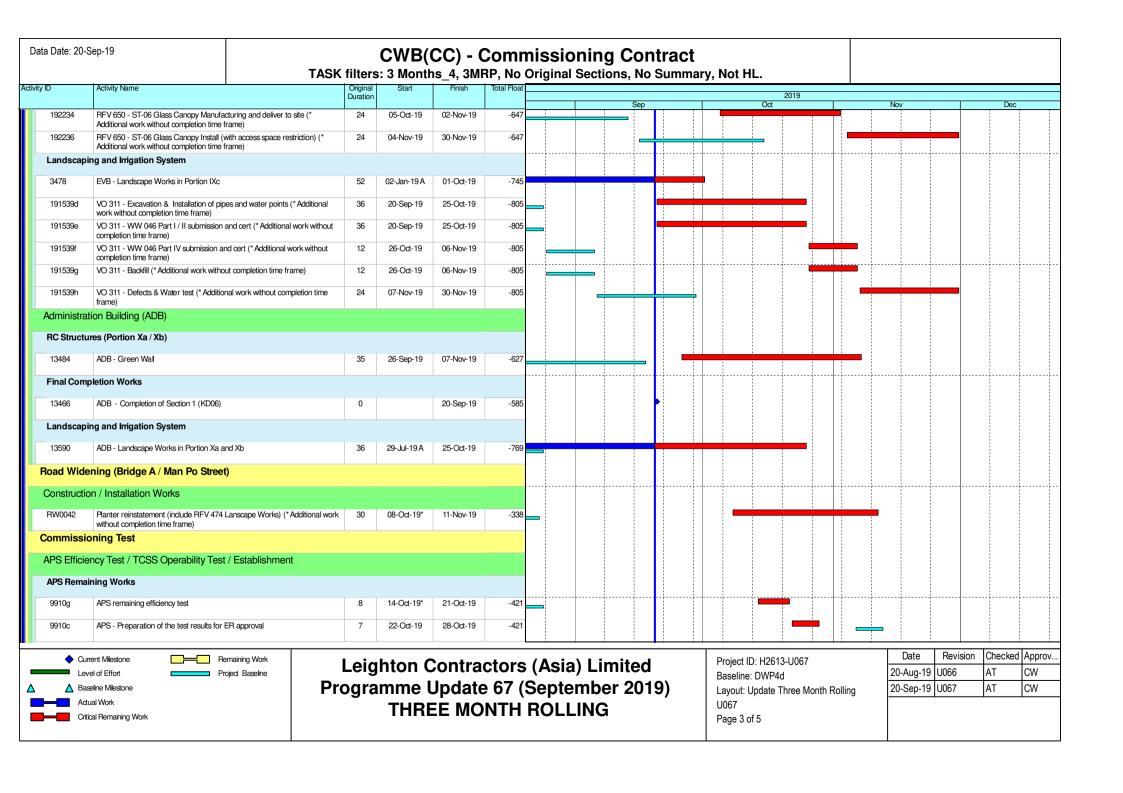

| Actual Work             |
|------------|-------------------------|
|            | Remaining Work          |
|            | Critical Remaining Work |
| <b>•</b> • | Milestone               |

Page 1 of 1

Contract No. HY/2010/08: Central - Wanchai Bypass Tunnel (Slip Road 8 Section) - 3 Months Rolling Progamme

| Date      | Revision                      | Checked | Approved |
|-----------|-------------------------------|---------|----------|
| 20-Aug-19 | DWP-08 (2) - 3 Months Rolling | TL      | TL       |
|           |                               |         |          |
|           |                               |         |          |
|           |                               |         |          |
|           |                               |         |          |









Data Date: 20-Sep-19

### **CWB(CC) - Commissioning Contract**

TASK filters: 3 Months\_4, 3MRP, No Original Sections, No Summary, Not HL.

| A | ctivity ID | Activity Name                                            | Original<br>Duration | Start     | Finish     | Total Float | 2019            |  |  |  |  |  |   |  |   |  |          |  |  |
|---|------------|----------------------------------------------------------|----------------------|-----------|------------|-------------|-----------------|--|--|--|--|--|---|--|---|--|----------|--|--|
|   |            |                                                          |                      |           |            |             | Sep Oct Nov Dec |  |  |  |  |  |   |  |   |  |          |  |  |
|   | 192114     | As-Built Drawings submiss