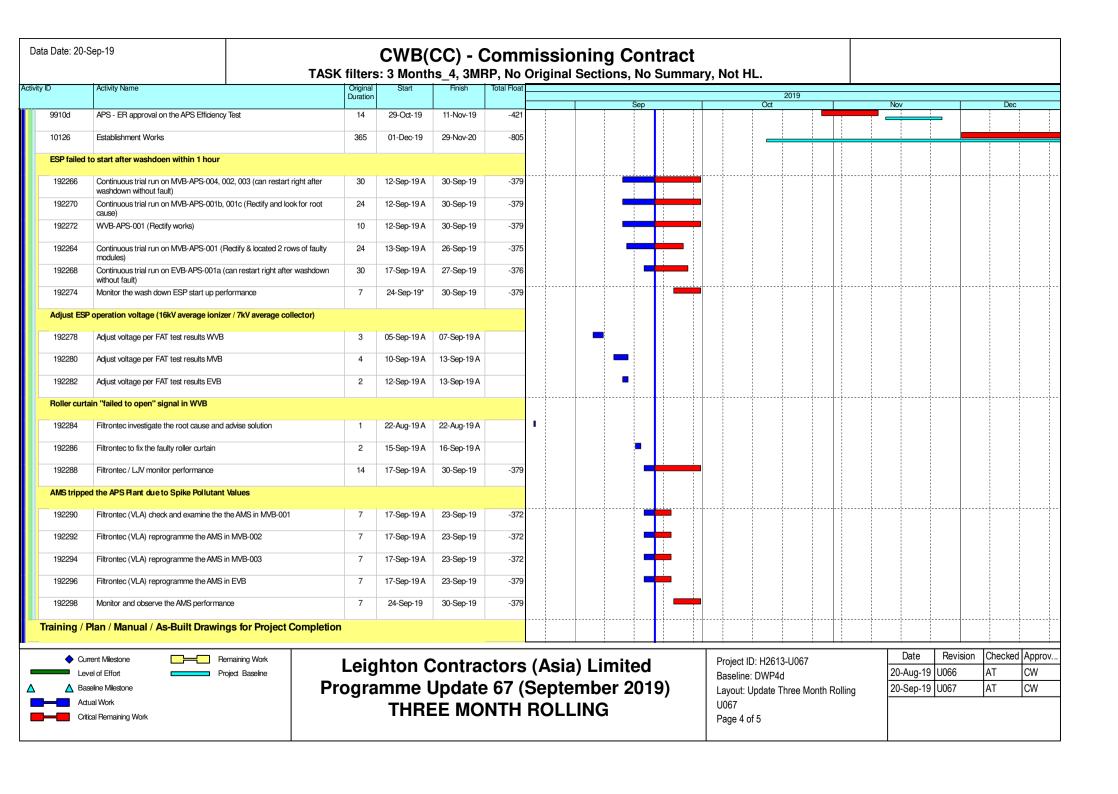

| Actual Work             |
|------------|-------------------------|
|            | Remaining Work          |
|            | Critical Remaining Work |
| <b>•</b> • | Milestone               |

Page 1 of 1

Contract No. HY/2010/08: Central - Wanchai Bypass Tunnel (Slip Road 8 Section) - 3 Months Rolling Progamme

| Date      | Revision                      | Checked | Approved |
|-----------|-------------------------------|---------|----------|
| 20-Aug-19 | DWP-08 (2) - 3 Months Rolling | TL      | TL       |
|           |                               |         |          |
|           |                               |         |          |
|           |                               |         |          |
|           |                               |         |          |









Data Date: 20-Sep-19

### **CWB(CC) - Commissioning Contract**

TASK filters: 3 Months\_4, 3MRP, No Original Sections, No Summary, Not HL.

| A | ctivity ID | Activity Name                                            | Original<br>Duration | Start     | Finish     | Total Float | 2019            |  |  |  |  |  |   |  |   |  |          |  |  |
|---|------------|----------------------------------------------------------|----------------------|-----------|------------|-------------|-----------------|--|--|--|--|--|---|--|---|--|----------|--|--|
|   |            |                                                          |                      |           |            |             | Sep Oct Nov Dec |  |  |  |  |  |   |  |   |  |          |  |  |
|   | 192114     | As-Built Drawings submissio