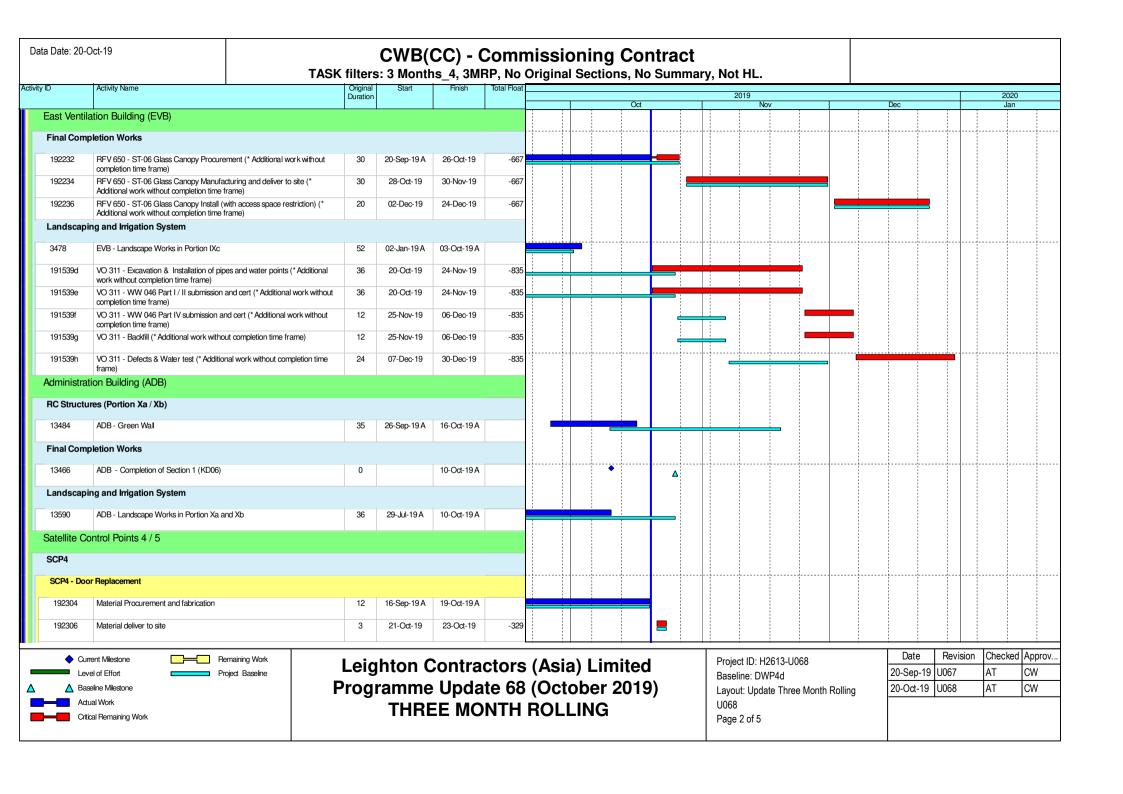

Data Date: 20-Oct-19 **CWB(CC) - Commissioning Contract** TASK filters: 3 Months 4, 3MRP, No Original Sections, No Summary, Not HL. Activity ID Activity Name 2020 Dec APS - ER approval on the APS Efficiency Test 9910d 05-Nov-19 18-Nov-19 -428 Training / Plan / Manual / As-Built Drawings for Project Completion / Establishment 192114 As-Built Drawings submission complete 02-Nov-19\* -412 Establishment Works 29-Dec-20 -835 10126 365 31-Dec-19 10226 Routine Maintenance Records / Maintenance Monthly Report 31-Dec-19 -470 Δ **O&M Manual** 19128a13 O&M Manual submission and Approval - Plumbling & Drainange System 12-Jun-19 A 02-Nov-19 -331 19128a3 O&M Manual submission and Approval - Fire Services 04-Jul-19 A 02-Nov-19 10198c2 O&M Manual submission and Approval - Electrical Services 02-Nov-19 -331 21-Jul-19 A 10198a2 O&M Manual submission and Approval - MVAC 30-Jul-19 A 06-Nov-19 10198a12 O&M Manual submission and Approval - TVS 24 30-Jul-19 A 09-Nov-19 -337 O&M Manual submission and Approval - Tunnel Lighting 26-Oct-19 10198a8 12-Aug-19 A -325 10198a14 O&M Manual submission and Approval - Lifts 09-Sep-19 A 02-Nov-19 -331 10198a16 O&M Manual submission and Approval - Civil/Building 13-Sep-19 A 31-Oct-19 -329 O&M Manual submission and Approval - APS 10198a4 17-Sep-19 A 09-Nov-19 -337