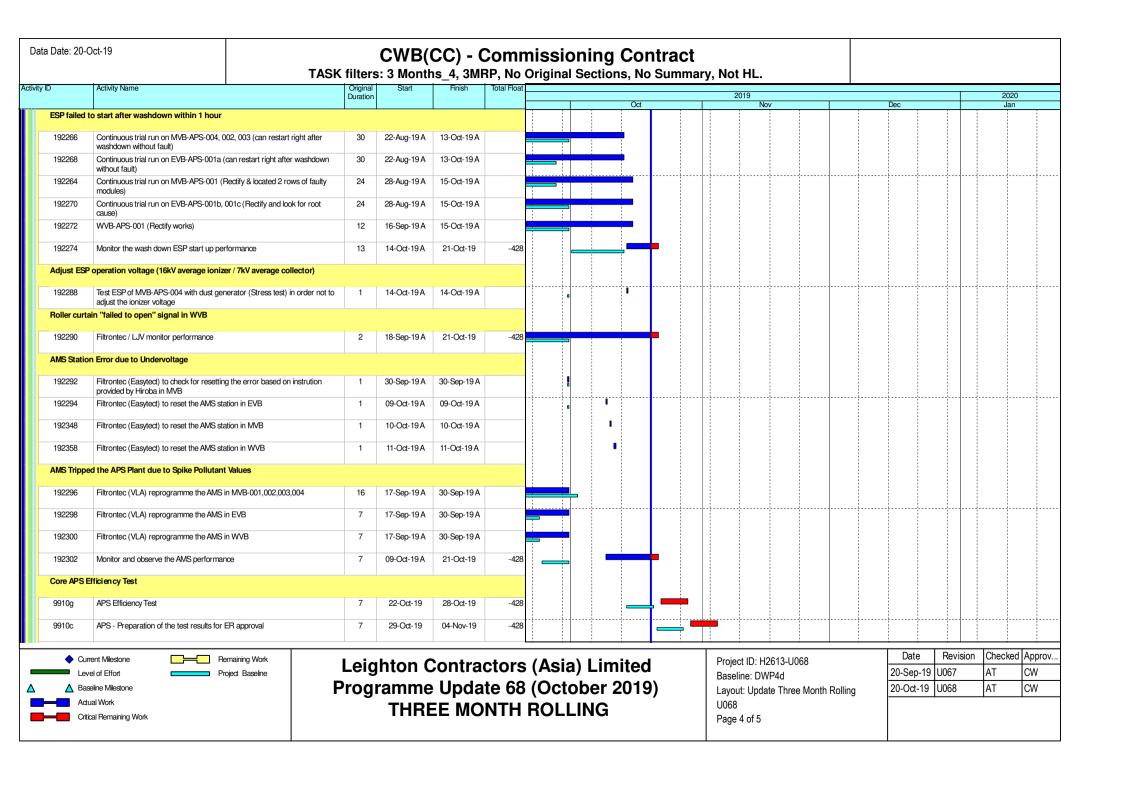

Data Date: 20-Oct-19 **CWB(CC) - Commissioning Contract** TASK filters: 3 Months 4, 3MRP, No Original Sections, No Summary, Not HL. Activity ID Activity Name 2020 Dec APS - ER approval on the APS Efficiency Test 9910d 05-Nov-19 18-Nov-19 -428 Training / Plan / Manual / As-Built Drawings for Project Completion / Establishment 192114 As-Built Drawings submission complete 02-Nov-19\* -412 Establishment Works 29-Dec-20 -835 10126 365 31-Dec-19 10226 Routine Maintenance Records / Maintenance Monthly Report 31-Dec-19 -470 Δ **O&M Manual** 19128a13 O&M Manual submission and Approval - Plumbling & Drainange System 12-Jun-19 A 02-Nov-19 -331 19128a3 O&M Manual submission and Approval - Fire Services 04-Jul-19 A 02-Nov-19 10198c2 O&M Manual submission and Approval - Electrical Services 02-Nov-19 -331 21-Jul-19 A 10198a2 O&M Manual submission and Approval - MVAC 30-Jul-19 A 06-Nov-19 10198a12 O&M Manual submission and Approval - TVS 24 30-Jul-19 A 09-Nov-19 -337 O&M Manual submission and Approval - Tunnel Lighting 26-Oct-19 10198a8 12-Aug-19 A -325 10198a14 O&M Manual submission and Approval - Lifts 09-Sep-19 A 02-Nov-19 -331 10198a16 O&M Manual submission and Approval - Civil/Building 13-Sep-19 A 31-Oct-19 -329 O&M Manual submission and Approval - APS 10198a4 17-Sep-19 A 09-Nov-19 -337