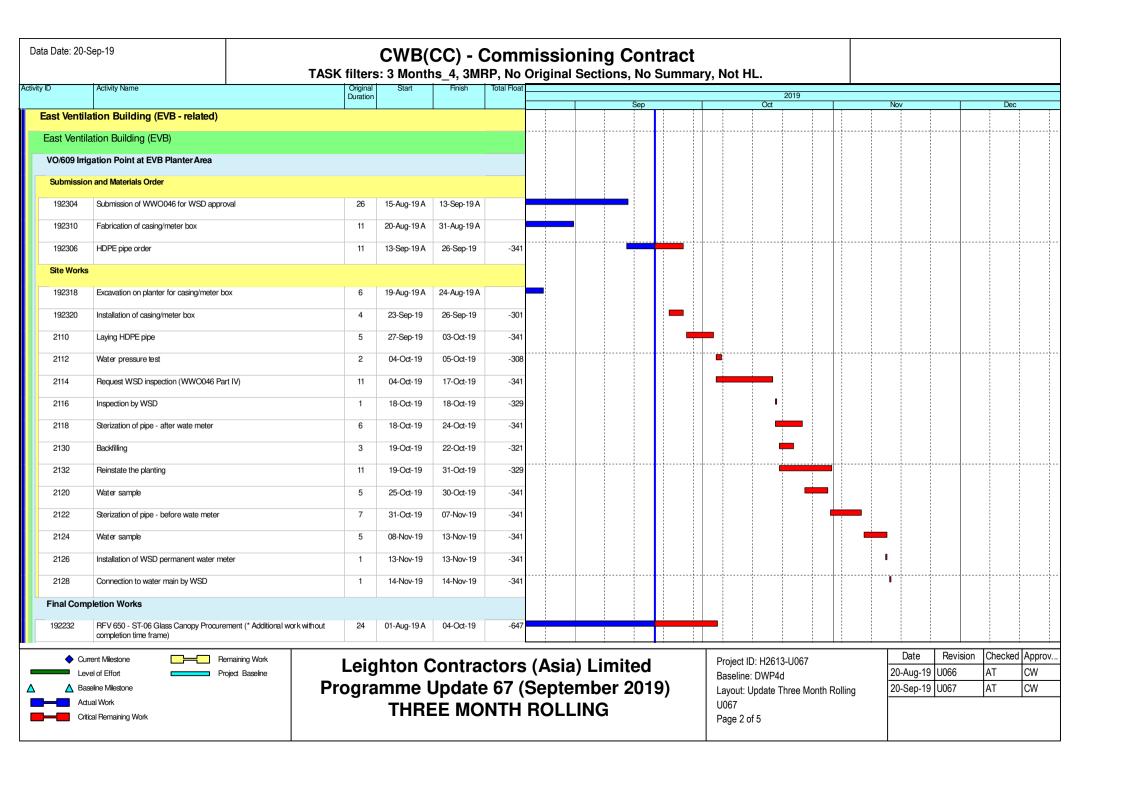

|            | Actual Work             |
|------------|-------------------------|
|            | Remaining Work          |
|            | Critical Remaining Work |
| <b>•</b> • | Milestone               |

Page 1 of 1

Contract No. HY/2010/08: Central - Wanchai Bypass Tunnel (Slip Road 8 Section) - 3 Months Rolling Progamme

| Date      | Revision                      | Checked | Approved |
|-----------|-------------------------------|---------|----------|
| 20-Aug-19 | DWP-08 (2) - 3 Months Rolling | TL      | TL       |
|           |                               |         |          |
|           |                               |         |          |
|           |                               |         |          |
|           |                               |         |          |









Data Date: 20-Sep-19

### **CWB(CC) - Commissioning Contract**

TASK filters: 3 Months\_4, 3MRP, No Original Sections, No Summary, Not HL.

| A | ctivity ID | Activity Name                                            | Original<br>Duration | Start     | Finish     | Total Float | 2019            |  |  |  |  |  |   |  |   |  |          |  |  |
|---|------------|----------------------------------------------------------|----------------------|-----------|------------|-------------|-----------------|--|--|--|--|--|---|--|---|--|----------|--|--|
|   |            |                                                          |                      |           |            |             | Sep Oct Nov Dec |  |  |  |  |  |   |  |   |  |          |  |  |
|   | 192114     | As-Built Drawings submi