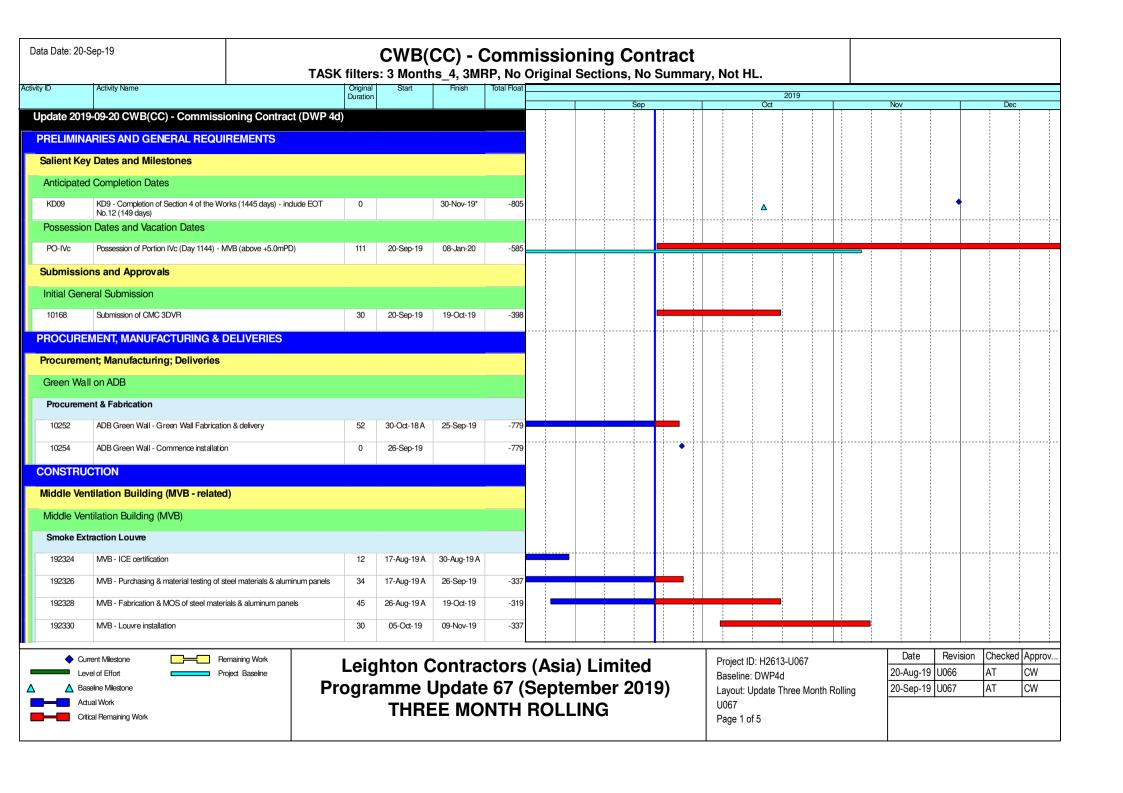

### **CWB(CC) - Commissioning Contract**

TASK filters: 3 Months\_4, 3MRP, No Original Sections, No Summary, Not HL.

| A | ctivity ID | Activity Name                                            | Original<br>Duration | Start     | Finish     | Total Float | 2019            |  |  |  |  |  |   |  |   |  |          |  |  |
|---|------------|----------------------------------------------------------|----------------------|-----------|------------|-------------|-----------------|--|--|--|--|--|---|--|---|--|----------|--|--|
|   |            |                                                          |                      |           |            |             | Sep Oct Nov Dec |  |  |  |  |  |   |  |   |  |          |  |  |
|   | 192114     | As-Built Drawings submission complete                    | 0                    |           | 02-Nov-19* | -412        |                 |  |  |  |  |  |   |  | • |  |          |  |  |
|   | 10226      | Routine Maintenance Records / Maintenance Monthly Report | 0                    | 01-Dec-19 |            | -440        |                 |  |  |  |  |  | Δ |  |   |  | <b>•</b> |  |  |