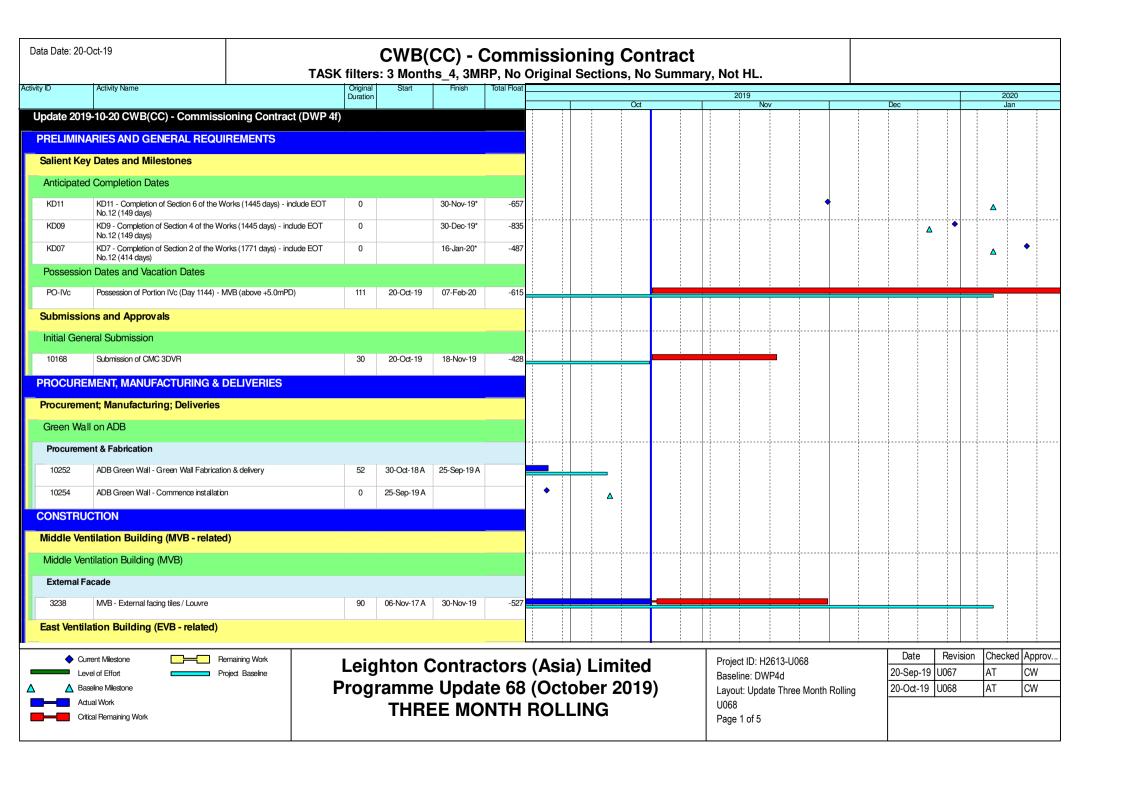

Data Date: 20-Oct-19 **CWB(CC) - Commissioning Contract** TASK filters: 3 Months 4, 3MRP, No Original Sections, No Summary, Not HL. Activity ID Activity Name 2020 Dec APS - ER approval on the APS Efficiency Test 9910d 05-Nov-19 18-Nov-19 -428 Training / Plan / Manual / As-Built Drawings for Project Completion / Establishment 192114 As-Built Drawings submission complete 02-Nov-19\* -412 Establishment Works 29-Dec-20 -835 10126 365 31-Dec-19 10226 Routine Maintenance Records / Maintenance Monthly Report 31-Dec-19 -470 Δ **O&M Manual** 19128a13 O&M Manual submission and Approval - Plumbling & Drainange System 12-Jun-19 A 02-Nov-19 -331 19128a3 O&M Manual submission and Approval - Fire Services 04-Jul-19 A 02-Nov-19 10198c2 O&M Manual submission and Approval - Electrical Services 02-Nov-19 -331 21-Jul-19 A 10198a2 O&M Manual submission and Approval - MVAC 30-Jul-19 A 06-Nov-19 10198a12 O&M Manual submission and Approval - TVS 24 30-Jul-19 A 09-Nov-19 -337 O&M Manual submission and Approval - Tunnel Lighting 26-Oct-19 10198a8 12-Aug-19 A -325 10198a14 O&M Manual submission and Approval - Lifts 09-Sep-19 A 02-Nov-19 -331 10198a16 O&M Manual submission and Approval - Civil/Building 13-Sep-19 A 31-Oct-19 -329 O&M Manual submission and Approval - APS 10198a4 17-Sep-19 A 09-Nov-19 -337