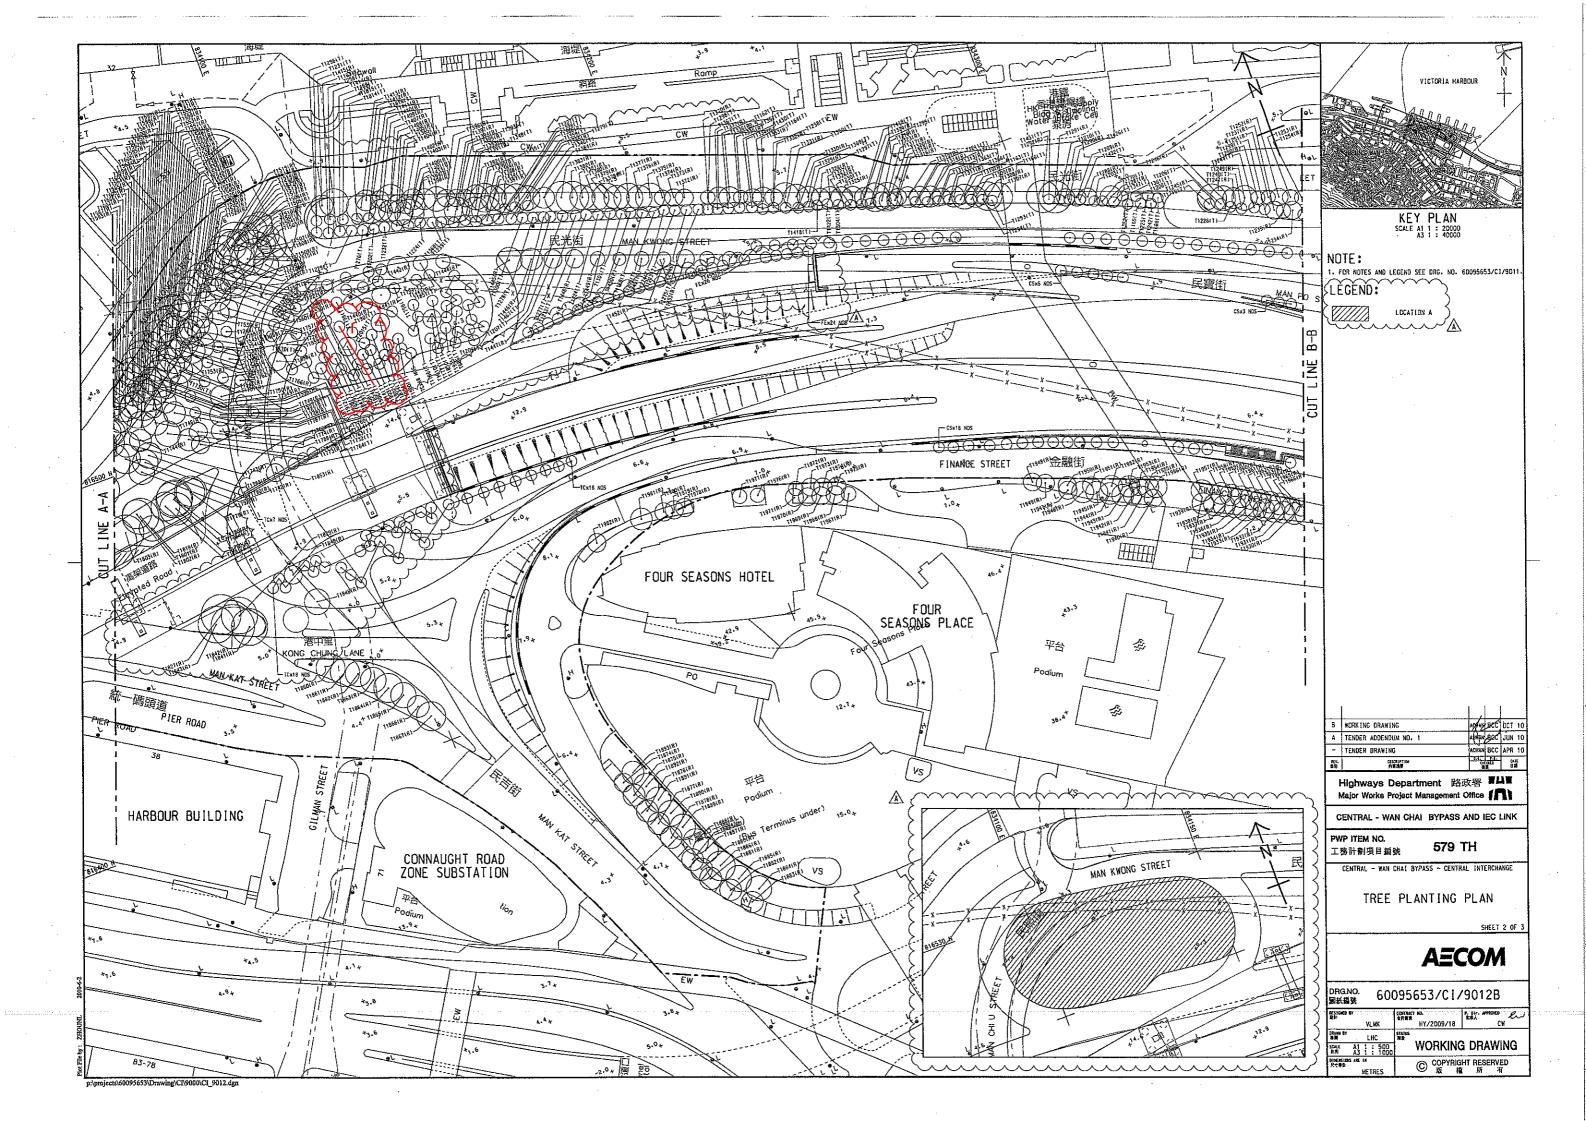

### 3. Identified Visual Sensitive Receivers

The following visual sensitive receivers (VSRs) are likely to be affected during the construction phase of this project:

- C/R4 (Elizabeth House);
- C/R5 (Riviera Mansion);
- C/R6 (Prospect Mansion);
- C/R7 (Miami Mansion);
- C/R8 (Marco Polo Mansion);
- C/R9 (Victoria Park Mansion);
- C/R18 (Belle House);
- C32 (Excelsior Hotel);
- C36 (Citicorp Centre); and
- C37 (Victoria Centre).

The above VSRs are mapped in Appendix B.