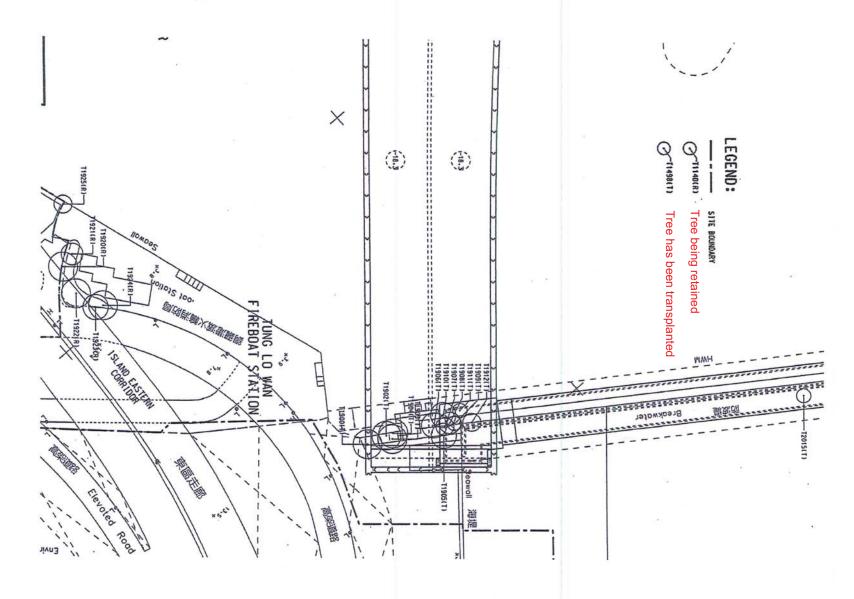

# 7. Protection of Existing Trees

The existing trees recommended to be retained shall be protected by means of fencing to prevent vehicular, construction machines or pedestrian intrusion which may potentially damage tree canopies, trunks and root zones. Site tree survey report, and tree preservation and protection plan have been approved by Engineer's Representatives. Appendix D shows the location of trees namely T009, T010, T011, T012 and T013 are being retained and protected by HY/2009/15 in Siu Ho Wan, Lantau Island. While the trees being retained near Police Office's Club and at Portion 7 of the project area are also indicated. A tree schedule summarizes the details of retained trees is shown in Appendix E. A bi-monthly report of the Tree Preservation and Protection Plan with photos of retained trees is included in Appendix H. Referred to the follow-up discussion with Planning Department (PlanD), it has been clarified that the future progress photos of the retained trees would be forwarded to PlanD on bi-monthly basis by the contractor via regular submission for the tree reports.

# Tree Schedule for Retained Trees

|          |                       |              |                                |            | Size                   |               |                |                 |                   |                                            |                                                                                                                         |
|----------|-----------------------|--------------|--------------------------------|------------|------------------------|---------------|----------------|-----------------|-------------------|--------------------------------------------|-------------------------------------------------------------------------------------------------------------------------|
| Tree No. | Botanical Name        | Chinese Name | Location                       | Height (m) | Crown<br>Spread<br>(m) | Girth<br>(mm) | Level<br>(mPD) | Form<br>(G/F/P) | Health<br>(G/F/P) | Tree Condition                             | Mitgation Measures                                                                                                      |
| T1920    | Ficus virens          | 大葉榕,黃葛樹      | At Portion 7                   | 10         | 7                      | 760           | 4.8            | G               | F                 | No significant defect observed<br>未有察覺明顯缺陷 | Nil                                                                                                                     |
| T1921    | Morus alba            | 桑            | At Portion 7                   | 8          | 7                      | 330           | 4.4            | G               | F                 | Sign of decay - Minor<br>呈現腐爛 - 輕微         | Tree condition under close observation 密切監察樹木狀況                                                                         |
| T1922    | Ficus virens          | 大葉榕,黃葛樹      | At Portion 7                   | 9          | 6                      | 360           | 4.74           | Р               | F                 | No significant defect observed 未有察覺明顯缺陷    | Nil                                                                                                                     |
| T1923    | Ficus microcarpa      | 榕樹,細葉榕       | At Portion 7                   | 9          | 7                      | 420           | 4.84           | F               | F                 | No significant defect observed 未有察覺明顯缺陷    | Nil                                                                                                                     |
| T1924    | Morus alba            | 桑            | At Portion 7                   | 8          | 7                      | 360           | 4.77           | Р               | F                 |                                            | Nil                                                                                                                     |
| T1925    | Ficus virens          | 大葉榕,黃葛樹      | At Portion 7                   | 6          | 5                      | 270           | 3.7            | F               | Р                 | No significant defect observed 未有察覺明顯缺陷    | Nil                                                                                                                     |
| T2013    | Aleurites moluccana   | 石栗           | Police<br>Officer's Club       | 7          | 5                      | 414           | 5.38           | G               | G                 | No significant defect observed<br>未有察覺明顯缺陷 | Cabling / other support (to be done by POC 安裝纜索或支撑物(由警察員工會所負責) Reminded POC of the tree condition 已通知警察員工會所有關樹木情況       |
| T2014    | Aleurites moluccana   | 石栗           | Police<br>Officer's Club       | 8          | 4.5                    | 481           | 5.48           | G               | G                 | No significant defect observed<br>未有察覺明顯缺陷 | Cabling / other support (to be done by POC 安裝鑽索或支撐物(由警察員工會所負責)<br>Reminded POC of the tree condition<br>已通知警察員工會所有關樹木情況 |
| T009     | Liquidamber Formosana | 楓香           | Works Area W1<br>at Siu Ho Wan | 4          | 3                      | 100           | 6.17           | F               | F                 | No significant defect observed 未有察覺明顯缺陷    | Nil                                                                                                                     |
| T010     | Acacia Confusa        | 臺灣相思         | Works Area W1<br>at Siu Ho Wan | 5          | 5                      | 115           | 6.14           | F               | F                 | No significant defect observed<br>未有察覺明顯缺陷 | Nil                                                                                                                     |
| T011     | Liquidamber Formosana | 楓香           | Works Area W1<br>at Siu Ho Wan | 4          | 3                      | 95            | 6.12           | F               | F                 | No significant defect observed<br>未有察覺明顯缺陷 | Nil                                                                                                                     |
| T012     | Acacia Confusa        | 臺灣相思         | Works Area W1<br>at Siu Ho Wan | 9          | 7                      | 302           | 6.21           | F               | F                 | No significant defect observed<br>未有察覺明顯缺陷 | Nil                                                                                                                     |
| T013     | Acacia Confusa        | 臺灣相思         | Works Area W1<br>at Siu Ho Wan | 8          | 5                      | 153           | 6.21           | F               | F                 | No significant defect observed<br>未有察覺明顯缺陷 | Nil                                                                                                                     |