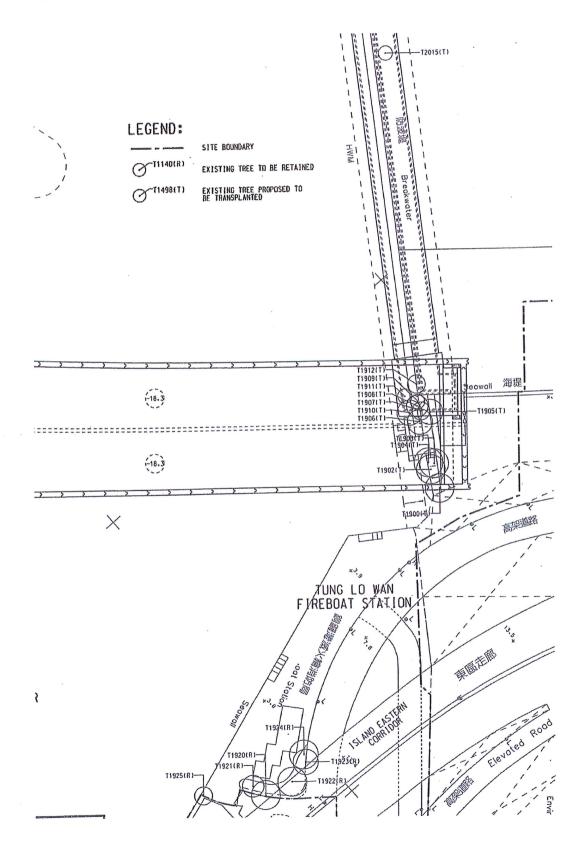

# 7. Protection of Existing Trees

The existing trees recommended to be retained shall be protected by means of fencing to prevent vehicular, construction machines or pedestrian intrusion which may potentially damage tree canopies, trunks and root zones. Site tree survey report, and tree preservation and protection plan have been approved by Engineer's Representatives. Appendix D shows the location of trees namely T009, T010, T011, T012 and T013 are being retained and protected by HY/2009/15 in Siu Ho Wan, Lantau Island. While the trees being retained near Police Office's Club and at Portion 7 of the project area are also indicated. A tree schedule summarizes the details of retained trees is shown in Appendix E. A bi-monthly report of the Tree Preservation and Protection Plan with photos of retained trees is included in Appendix H. Referred to the follow-up discussion with Planning Department (PlanD), it has been clarified that the future progress photos of the retained trees would be forwarded to PlanD on bi-monthly basis by the contractor via regular submission for the tree reports.

# 8. Transplantation of Existing Trees

A total of 13 nos. trees were originally required to be transplanted at the commencement of the Contract. However, the trees T1909 and T1905 were found dead in November 2010 and in January 2011 respectively before any works had been carried out in the initial stage of the project. The remaining 11 trees were transplanted to the temporary holding nursery in Tai Po Lam Tsuen

on 11 May 2011. As agreed with the Engineer's Representative, CSHK is not responsible for the compensation for the dead trees T1905 and T1909.

During the holding period, two trees T1906 and T1907 were confirmed dead in November 2011 at the temporary hold nursery and removed/disposed in December 2012. On 16 January 2013, the temporary holding nursery was moved from Lam Tsuen to Lau Fau Shan to which the 11 trees, excluding T1906 and T1907, were transplanted. Appendix F presents the tree schedule for all transplanted trees. A Transplanted Trees Inspection Record with photos of transplanted trees is included in Appendix I. Referred to the follow-up discussion with PlanD, it has been clarified that the future progress photos of the transplanted trees would be forwarded to PlanD on bi-monthly basis by the contractor via regular submission for the tree reports. The transplanted trees temporarily stored at holding nursery will be transplanted to Central Interchange by Central-Wan Chai Bypass - Central Interchange (CWB(CI)). The final permanent locations of the transplanted trees will be determined by CWB(CI). The corresponding planting plans are included in the landscape plan under CWB(CI). Referring to the planting plans under CWB(CI), all the transplanted trees under CWB(T1), eleven in total (including tree numbers T1900, T1902, T1903, T1904, T1906, T1907, T1908, T1910, T1911, T1912 and T2015), shall be handled by CWB(CI). Further information and details shall be supplemented after the interface meeting for the permanent tree transplanting works.

# Appendix D Location Plan of Trees

# 1. Location Plans showing the Preserved Trees