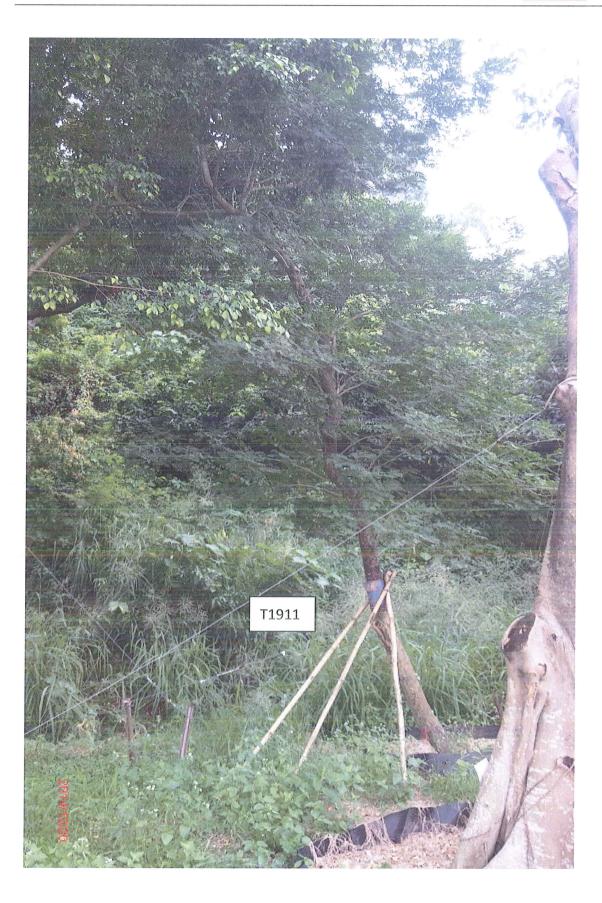

# **Tree Schedule for Transplanted Trees**

|                  | Remarks                     |                    |                    |                    |                    | Report of dead trees for tree nos. T1906 has been submitted under CSF ref. no. CCW/CSF/LDS/002073 dated 17 Jan 2012. With approval from AECOM, the dead tree has been the moved on 1 Sep 2012. | Report of dead trees for tree nos. T1907 has been submitted under CSF ref. no. CCW/CSF/LDS/002073 dated 17 Jan 2012.With approval from AECOM, the dead tree has been removed on 14 Sep 2012. |                    |                    |                    |                    |                    |
|------------------|-----------------------------|--------------------|--------------------|--------------------|--------------------|------------------------------------------------------------------------------------------------------------------------------------------------------------------------------------------------|----------------------------------------------------------------------------------------------------------------------------------------------------------------------------------------------|--------------------|--------------------|--------------------|--------------------|--------------------|
| Area of          | Land<br>Occupied            | 21 m²              | 24 m²              | 21 m²              | 21 m²              | Report nos. T. submit submit no. CC 24 m² dated dated the det remove                                                                                                                           | Report nos. T. submit submit no. CC 21 m² dated · approv approv dead ti removt                                                                                                               | 21 m²              | 24 m²              | 10 m²              | 10 m²              | 30 m²              |
| Holding          |                             | ***Lau Fau<br>Shan | ***Lau Fau<br>Shan | ***Lau Fau<br>Shan | ***Lau Fau<br>Shan | Tai Po<br>Lam Tsuen                                                                                                                                                                            | Tai Po                                                                                                                                                                                       | ***Lau Fau<br>Shan |
| Date of          | Re-Transplant to<br>Nursery | 16/1/2013          | 16/1/2013          | 16/1/2013          | 16/1/2013          | <del>_</del>                                                                                                                                                                                   | Ē                                                                                                                                                                                            | 16/1/2013          | 16/1/2013          | 16/1/2013          | 16/1/2013          | 16/1/2013          |
|                  | Transplant to F             | 21/2/2011          | 22/2/2011          | 22/2/2011          | 21/2/2011          | 21/2/2011                                                                                                                                                                                      | 18/2/2011                                                                                                                                                                                    | 18/2/2011          | 23/2/2011          | 18/2/2011          | 18/2/2011          | 23/2/2011          |
| Health Condition | ead)                        | Fair               | Fair               | Fair               | Fair               | Dead                                                                                                                                                                                           | Dead                                                                                                                                                                                         | Fair               | Fair               | Poor               | Fair               | Fair               |
|                  | DBH<br>(mm)                 | 300                | 370                | 360                | 385                | 380                                                                                                                                                                                            | 190                                                                                                                                                                                          | 280                | 009                | 130                | 170                | 212                |
| Size (m)         | Crown Spread<br>(m)         | 3.5                | 4.0                | 3.5                | 3.5                | 4.0                                                                                                                                                                                            | 3.5                                                                                                                                                                                          | 3.5                | 4.0                | 2.5                | 2.5                | 5.0                |
|                  | Height<br>(m)               | 8                  | 7.5                | 6                  | 8                  | 8.5                                                                                                                                                                                            | 8                                                                                                                                                                                            | 4.5                | 6                  | 2.5                | 4                  | 3.5                |
|                  | Chinese Name                | 大葉榕,黃葛樹            | 垂葉榕                | 垂葉榕                | 垂葉榕                | 林                                                                                                                                                                                              | 青果榕                                                                                                                                                                                          | 大葉合歡               | 大葉榕,黃葛樹            | 大葉合歡               | 垂葉榕                | 榕樹,細葉榕             |
|                  | Botanical Name              | Ficus virens       | Ficus benjamina    | Ficus benjamina    | Ficus benjamina    | Celtis sinensis                                                                                                                                                                                | Ficus variegata                                                                                                                                                                              | Albizia lebbeck    | Ficus virens       | Albizia lebbeck    | Ficus benjamina    | Ficus microcarpa   |
|                  | Tree No.                    | T1900              | T1902              | T1903              | T1904              | T1906                                                                                                                                                                                          | T1907                                                                                                                                                                                        | T1908              | T1910              | T1911              | T1912              | T2015              |