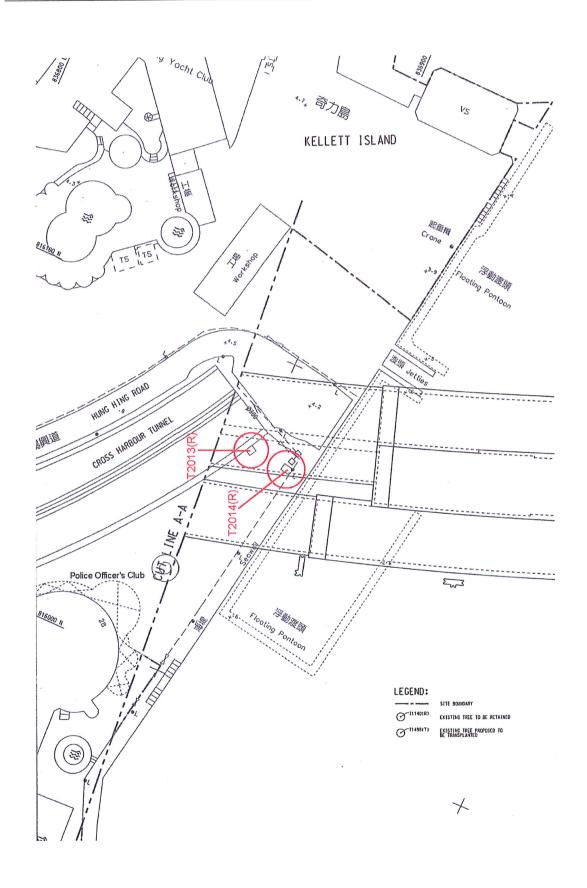

# 7. Protection of Existing Trees

The existing trees recommended to be retained shall be protected by means of fencing to prevent vehicular, construction machines or pedestrian intrusion which may potentially damage tree canopies, trunks and root zones. Site tree survey report, and tree preservation and protection plan have been approved by Engineer's Representatives. Appendix D shows the location of trees namely T009, T010, T011, T012 and T013 are being retained and protected by HY/2009/15 in Siu Ho Wan, Lantau Island. While the trees being retained near Police Office's Club and at Portion 7 of the project area are also indicated. A tree schedule summarizes the details of retained trees is shown in Appendix E. A bi-monthly report of the Tree Preservation and Protection Plan with photos of retained trees is included in Appendix H. Referred to the follow-up discussion with Planning Department (PlanD), it has been clarified that the future progress photos of the retained trees would be forwarded to PlanD on bi-monthly basis by the contractor via regular submission for the tree reports.

# Appendix D Location Plan of Trees

# Tree Schedule for Retained Trees

|          |                       |              |                                |            | Size                   |               |                |                 |                   |                                            |                                                                                                                         |
|----------|-----------------------|--------------|--------------------------------|------------|------------------------|---------------|----------------|-----------------|-------------------|--------------------------------------------|-------------------------------------------------------------------------------------------------------------------------|
| Tree No. | Botanical Name        | Chinese Name | Location                       | Height (m) | Crown<br>Spread<br>(m) | Girth<br>(mm) | Level<br>(mPD) | Form<br>(G/F/P) | Health<br>(G/F/P) | Tree Condition                             | Mitgation Measures                                                                                                      |
| T1920    | Ficus virens          | 大葉榕,黃葛樹      | At Portion 7                   | 10         | 7                      | 760           | 4.8            | G               | F                 | No significant defect observed<br>未有察覺明顯缺陷 | Nil                                                                                                                     |
| T1921    | Morus alba            | 桑            | At Portion 7                   | 8          | 7                      | 330           | 4.4            | G               | F                 | Sign of decay - Minor<br>呈現腐爛 - 輕微         | Tree condition under close observation 密切監察樹木狀況                                                                         |
| T1922    | Ficus virens          | 大葉榕,黃葛樹      | At Portion 7                   | 9          | 6                      | 360           | 4.74           | Р               | F                 | No significant defect observed 未有察覺明顯缺陷    | Nil                                                                                                                     |
| T1923    | Ficus microcarpa      | 榕樹,細葉榕       | At Portion 7                   | 9          | 7                      | 420           | 4.84           | F               | F                 | No significant defect observed 未有察覺明顯缺陷    | Nil                                                                                                                     |
| T1924    | Morus alba            | 桑            | At Portion 7                   | 8          | 7                      | 360           | 4.77           | Р               | F                 |                                            | Nil                                                                                                                     |
| T1925    | Ficus virens          | 大葉榕,黃葛樹      | At Portion 7                   | 6          | 5                      | 270           | 3.7            | F               | Р                 | No significant defect observed 未有察覺明顯缺陷    | Nil                                                                                                                     |
| T2013    | Aleurites moluccana   | 石栗           | Police<br>Officer's Club       | 7          | 5                      | 414           | 5.38           | G               | G                 | No significant defect observed<br>未有察覺明顯缺陷 | Cabling / other support (to be done by POC 安裝纜索或支撑物(由警察員工會所負責) Reminded POC of the tree condition 已通知警察員工會所有關樹木情況       |
| T2014    | Aleurites moluccana   | 石栗           | Police<br>Officer's Club       | 8          | 4.5                    | 481           | 5.48           | G               | G                 | No significant defect observed<br>未有察覺明顯缺陷 | Cabling / other support (to be done by POC 安裝鑽索或支撐物(由警察員工會所負責)<br>Reminded POC of the tree condition<br>已通知警察員工會所有關樹木情況 |
| T009     | Liquidamber Formosana | 楓香           | Works Area W1<br>at Siu Ho Wan | 4          | 3                      | 100           | 6.17           | F               | F                 | No significant defect observed 未有察覺明顯缺陷    | Nil                                                                                                                     |
| T010     | Acacia Confusa        | 臺灣相思         | Works Area W1<br>at Siu Ho Wan | 5          | 5                      | 115           | 6.14           | F               | F                 | No significant defect observed<br>未有察覺明顯缺陷 | Nil                                                                                                                     |
| T011     | Liquidamber Formosana | 楓香           | Works Area W1<br>at Siu Ho Wan | 4          | 3                      | 95            | 6.12           | F               | F                 | No significant defect observed<br>未有察覺明顯缺陷 | Nil                                                                                                                     |
| T012     | Acacia Confusa        | 臺灣相思         | Works Area W1<br>at Siu Ho Wan | 9          | 7                      | 302           | 6.21           | F               | F                 | No significant defect observed<br>未有察覺明顯缺陷 | Nil                                                                                                                     |
| T013     | Acacia Confusa        | 臺灣相思         | Works Area W1<br>at Siu Ho Wan | 8          | 5                      | 153           | 6.21           | F               | F                 | No significant defect observed<br>未有察覺明顯缺陷 | Nil                                                                                                                     |