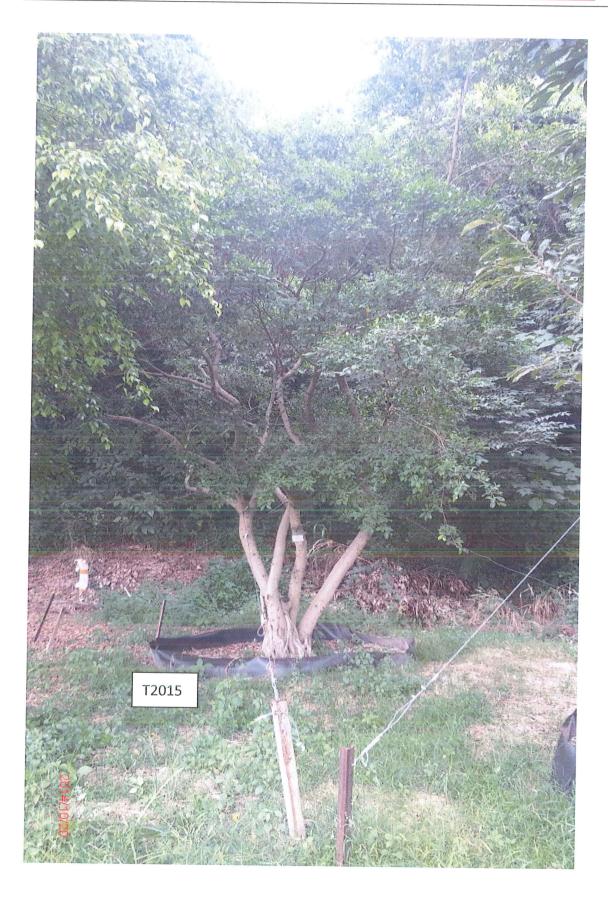

# **Tree Schedule for Transplanted Trees**

|                  | Remarks                     |                    |                    |                    |                    | Report of dead trees for tree nos. T1906 has been submitted under CSF ref. no. CCW/CSF/LDS/002073 dated 17 Jan 2012. With approval from AECOM, the dead tree has been the moved on 1 Sep 2012. | Report of dead trees for tree nos. T1907 has been submitted under CSF ref. no. CCW/CSF/LDS/002073 dated 17 Jan 2012.With approval from AECOM, the dead tree has been removed on 14 Sep 2012. |                    |                    |                    |                    |                    |
|------------------|-----------------------------|--------------------|--------------------|--------------------|--------------------|------------------------------------------------------------------------------------------------------------------------------------------------------------------------------------------------|----------------------------------------------------------------------------------------------------------------------------------------------------------------------------------------------|--------------------|--------------------|--------------------|--------------------|--------------------|
| Area of          | Land<br>Occupied            | 21 m²              | 24 m²              | 21 m²              | 21 m²              | Report nos. T. submit submit no. CC 24 m² dated dated the det remove                                                                                                                           | Report nos. T. submit submit no. CC 21 m² dated · approv approv dead ti removt                                                                                                               | 21 m²              | 24 m²              | 10 m²              | 10 m²              | 30 m²              |
| Holding          |                             | ***Lau Fau<br>Shan | ***Lau Fau<br>Shan | ***Lau Fau<br>Shan | ***Lau Fau<br>Shan | Tai Po<br>Lam Tsuen                                                                                                                                                                            | Tai Po                                                                                                                                                                                       | ***Lau Fau<br>Shan |
| Date of          | Re-Transplant to<br>Nursery | 16/1/2013          | 16/1/2013          | 16/1/2013          | 16/1/2013          | <del>_</del>                                                                                                                                                                                   | Ē                                                                                                                                                                                            | 16/1/2013          | 16/1/2013          | 16/1/2013          | 16/1/2013          | 16/1/2013          |
|                  | Transplant to F             | 21/2/2011          | 22/2/2011          | 22/2/2011          | 21/2/2011          | 21/2/2011                                                                                                                                                                                      | 18/2/2011                                                                                                                                                                                    | 18/2/2011          | 23/2/2011          | 18/2/2011          | 18/2/2011          | 23/2/2011          |
| Health Condition | ead)                        | Fair               | Fair               | Fair               | Fair               | Dead                                                                                                                                                                                           | Dead                                                                                                                                                                                         | Fair               | Fair               | Poor               | Fair               | Fair               |
|                  | DBH<br>(mm)                 | 300                | 370                | 360                | 385                | 380                                                                                                                                                                                            | 190                                                                                                                                                                                          | 280                | 009                | 130                | 170                | 212                |
| Size (m)         | Crown Spread<br>(m)         | 3.5                | 4.0                | 3.5                | 3.5                | 4.0                                                                                                                                                                                            | 3.5                                                                                                                                                                                          | 3.5                | 4.0                | 2.5                | 2.5                | 5.0                |
|                  | Height<br>(m)               | 8                  | 7.5                | 6                  | 8                  | 8.5                                                                                                                                                                                            | 8                                                                                                                                                                                            | 4.5                | 6                  | 2.5                | 4                  | 3.5                |
|                  | Chinese Name                | 大葉榕,黃葛樹            | 垂葉榕                | 垂葉榕                | 垂葉榕                | 林                                                                                                                                                                                              | 青果榕                                                                                                                                                                                          | 大葉合歡               | 大葉榕,黃葛樹            | 大葉合歡               | 垂葉榕                | 榕樹,細葉榕             |
|                  | Botanical Name              | Ficus virens       | Ficus benjamina    | Ficus benjamina    | Ficus benjamina    | Celtis sinensis                                                                                                                                                                                | Ficus variegata                                                                                                                                                                              | Albizia lebbeck    | Ficus virens       | Albizia lebbeck    | Ficus benjamina    | Ficus microcarpa   |
|                  | Tree No.                    | T1900              | T1902              | T1903              | T1904              | T1906                                                                                                                                                                                          | T1907                                                                                                                                                                                        | T1908              | T1910              | T1911              | T1912              | T2015              |