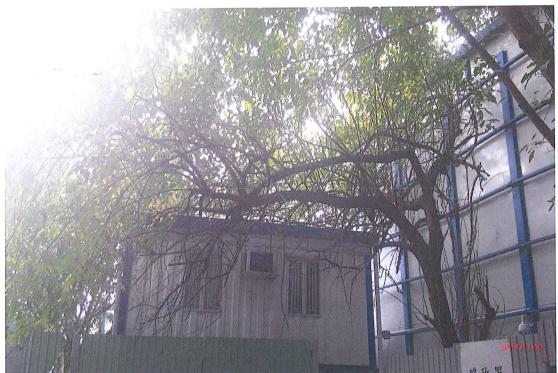

### 3. Photographic Records of the Preserved Trees

T1920 - Ficus virens 大葉榕, 黃葛樹

### T1921 - Morus alba 桑

T1921:
Sign of
decay –
Minor
(Tree
condition
under close
observation)

T1922 - Ficus virens 大葉榕, 黃葛樹

T1923 - Ficus microcarpa 榕樹, 細葉榕

T1924 - Morus alba 桑

T1925 - Ficus virens 大葉榕, 黃葛樹