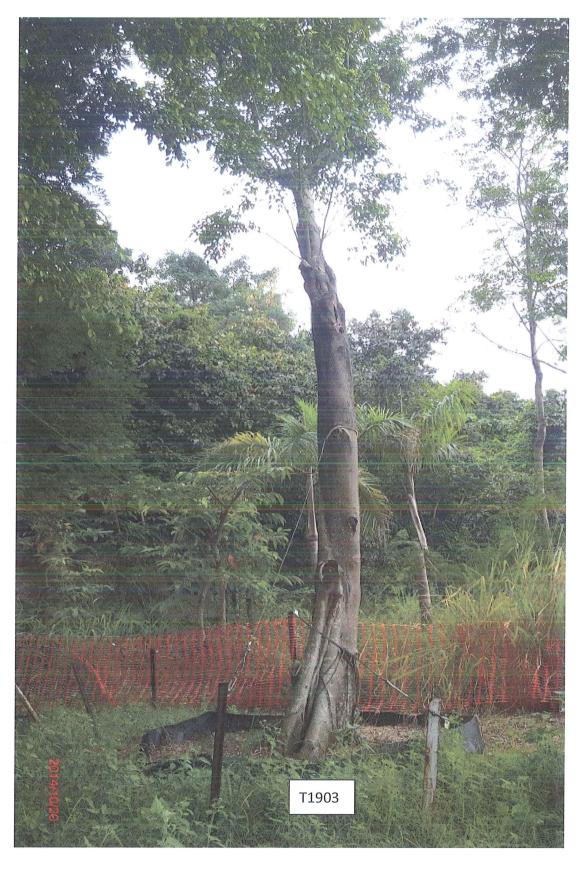

T1923 - Ficus microcarpa榕樹,細葉榕T1924 - Morus alba桑

T1923

T1924

T2013 - Aleurites moluccana 石栗