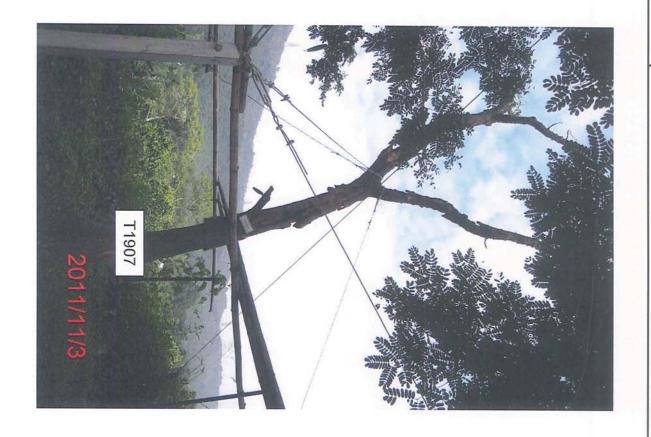

on 11 May 2011. As agreed with the Engineer's Representative, CSHK is not responsible for the compensation for the dead trees T1905 and T1909.

During the holding period, two trees T1906 and T1907 were confirmed dead in November 2011 at the temporary hold nursery and removed/disposed in December 2012. On 16 January 2013, the temporary holding nursery was moved from Lam Tsuen to Lau Fau Shan to which the 11 trees, excluding T1906 and T1907, were transplanted. Appendix F presents the tree schedule for all transplanted trees. A Transplanted Trees Inspection Record with photos of transplanted trees is included in Appendix I. Referred to the follow-up discussion with PlanD, it has been clarified that the future progress photos of the transplanted trees would be forwarded to PlanD on bi-monthly basis by the contractor via regular submission for the tree reports. The transplanted trees temporarily stored at holding nursery will be transplanted to Central Interchange by Central-Wan Chai Bypass - Central Interchange (CWB(CI)). The final permanent locations of the transplanted trees will be determined by CWB(CI). The corresponding planting plans are included in the landscape plan under CWB(CI). Referring to the planting plans under CWB(CI), all the transplanted trees under CWB(T1), eleven in total (including tree numbers T1900, T1902, T1903, T1904, T1906, T1907, T1908, T1910, T1911, T1912 and T2015), shall be handled by CWB(CI). Further information and details shall be supplemented after the interface meeting for the permanent tree transplanting works.

# 9. Felling of Existing Trees

In case of EIA specifically identified trees required to be felled during the construction phase, proposal and compensation scheme will be submitted to relevant government department(s) for approval and implemented accordingly upon receipt of approval. As both T1906 and T1907 are not EIA identified trees, the compensation of the felled trees would be handled according to the Contract and DEVB TC(W)No.10/2013.