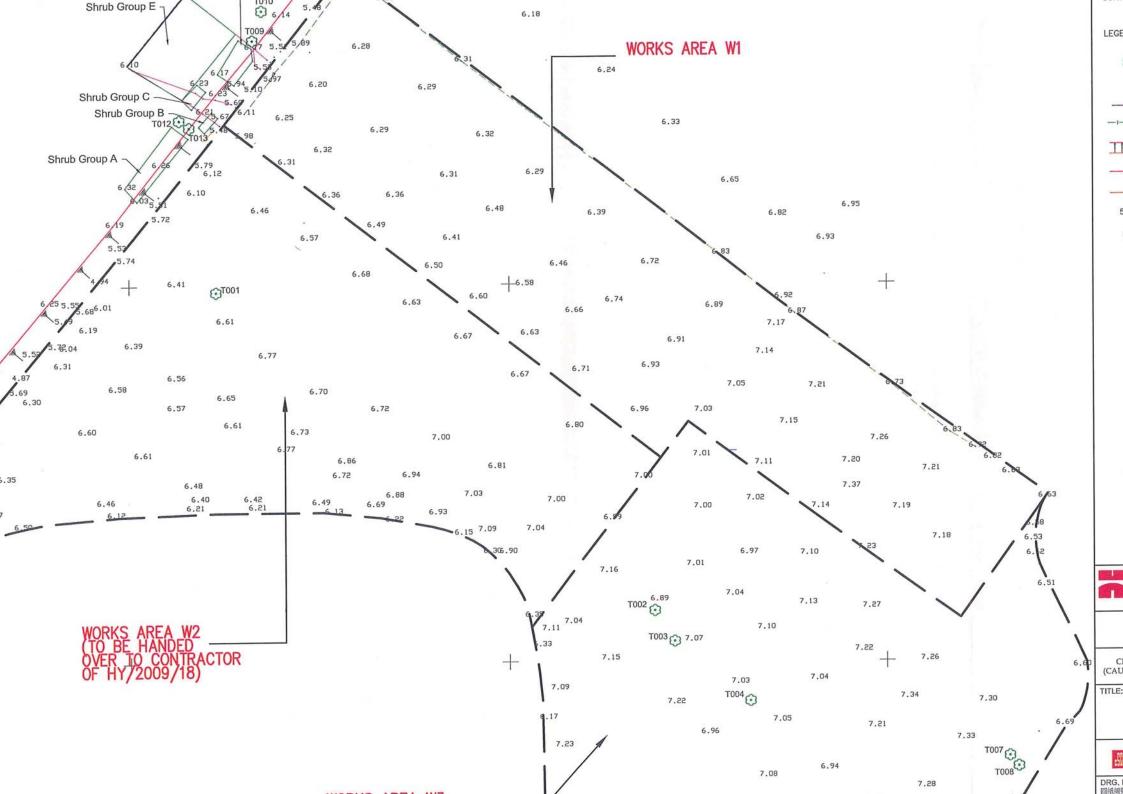

### 1. Location Plans showing the Preserved Trees

## HY/2009/15 Central Wanchai Bypass - Tunnel (Causeway Bay Typhoon Shelter Section)

### 2. Tree Schedule

|                |                          |                                            |                                                    |                                            |                                            |              |                                            | () ()                                                                                                              | (C)                                                                                                                | Τ                                          |                                            |                                            |                                            |                                            |
|----------------|--------------------------|--------------------------------------------|----------------------------------------------------|--------------------------------------------|--------------------------------------------|--------------|--------------------------------------------|--------------------------------------------------------------------------------------------------------------------|--------------------------------------------------------------------------------------------------------------------|--------------------------------------------|--------------------------------------------|--------------------------------------------|--------------------------------------------|--------------------------------------------|
|                | Mitgation Measures       | ΞZ                                         | Tree condition under close observation<br>家切監察樹木狀況 | Nii                                        | N                                          | Ni           | Ξ̈̈́Z                                      | Cabling / other support (to be done by POC) 安裝鑑索或支撑物(由警察員工會所負責) Reminded POC of the tree condition 已通知警察員工會所有關樹木億光 | Cabling / other support (to be done by POC) 安裝戲索或支撑物(田警察員工會所負責) Reminded POC of the tree condition 已通知警察員工會所有關極水管沒 | IIN                                        | N.                                         | Z                                          | Nil                                        | Nii                                        |
|                | Tree Condition           | No significant defect observed<br>未有察覺明顯缺陷 | Sign of decay - Minor<br>呈現廢爛 - 輕微                 | No significant defect observed<br>未有察乺明顯缺陷 | No significant defect observed<br>未有察覺明顯缺陷 |              | No significant defect observed<br>未有案暨明顯缺陷 | Ω                                                                                                                  | No significant defect observed<br>未有樂覺明顯軟陷                                                                         | No significant defect observed<br>未有察覺明顯缺陷 | No significant defect observed<br>未有察覺明顯純陷 | No significant defect observed<br>未有察覺明顯帥陷 | No significant defect observed<br>未有案覺明顯帥陷 | No significant defect observed<br>未有察覺明顯缺陷 |
|                | Health<br>(G/F/P)        | Щ                                          | Щ                                                  | ш                                          | ഥ                                          | Ш            | ۵                                          | Ŋ                                                                                                                  | Ŋ                                                                                                                  | L                                          | Ш                                          | ш                                          | Ь                                          | ш                                          |
|                | Form<br>(G/F/P)          | ŋ                                          | O                                                  | ۵                                          | ш                                          | Ф            | ш                                          | Ŋ                                                                                                                  | 9                                                                                                                  | IL.                                        | L                                          | IL.                                        | 止                                          | Щ                                          |
|                | Ground<br>Level<br>(mPD) | 8.4                                        | 4.4                                                | 4.74                                       | 4.84                                       | 4.77         | 3.7                                        | 5.38                                                                                                               | 5.48                                                                                                               | 6.17                                       | 6.14                                       | 6.12                                       | 6.21                                       | 6.21                                       |
|                | Girth<br>(mm)            | 760                                        | 330                                                | 360                                        | 420                                        | 360          | 270                                        | 414                                                                                                                | 481                                                                                                                | 100                                        | 115                                        | 92                                         | 302                                        | 153                                        |
| Size           | Crown<br>Spread<br>(m)   | 7                                          | 7                                                  | 9                                          | 7                                          | 7            | വ                                          | ιο                                                                                                                 | 4.5                                                                                                                | 3                                          | 5                                          | 3                                          | 7                                          | 5                                          |
|                | Height<br>(m)            | 10                                         | ω                                                  | თ                                          | თ                                          | ω            | Ø                                          | 7                                                                                                                  | ω                                                                                                                  | 4                                          | 2                                          | 4                                          | 0                                          | ω                                          |
|                | Location                 | At Portion 7                               | At Portion 7                                       | At Portion 7                               | At Portion 7                               | At Portion 7 | At Portion 7                               | Police<br>Officer's Club                                                                                           | Police<br>Officer's Club                                                                                           | Works Area W1<br>at Siu Ho Wan             |
|                | Chinese Name             | 大葉榕,黃葛樹                                    | кЖ                                                 | 大葉榕,黃葛樹                                    | 榕樹,細葉榕                                     | 磔            | 大葉榕,黃葛樹                                    | 内<br>熊                                                                                                             | 日                                                                                                                  | 楓添                                         | 臺灣相思                                       | 楓香                                         | 臺灣相思                                       | 臺灣相思                                       |
| Botanical Name |                          | Ficus virens                               | Morus alba                                         | Ficus virens                               | Ficus microcarpa                           | Morus alba   | Ficus virens                               | Aleurites moluccana                                                                                                | Aleurites moluccana                                                                                                | Liquidamber Formosana                      | Acacia Confusa                             | Liquidamber Formosana                      | Acacia Confusa                             | Acacia Confusa                             |
|                | Tree No.                 | T1920                                      | T1921                                              | T1922                                      | T1923                                      | T1924        | T1925                                      | T2013 /                                                                                                            | T2014 /                                                                                                            | T009                                       | T010 A                                     | T011 L                                     | T012 A                                     | T013 A                                     |