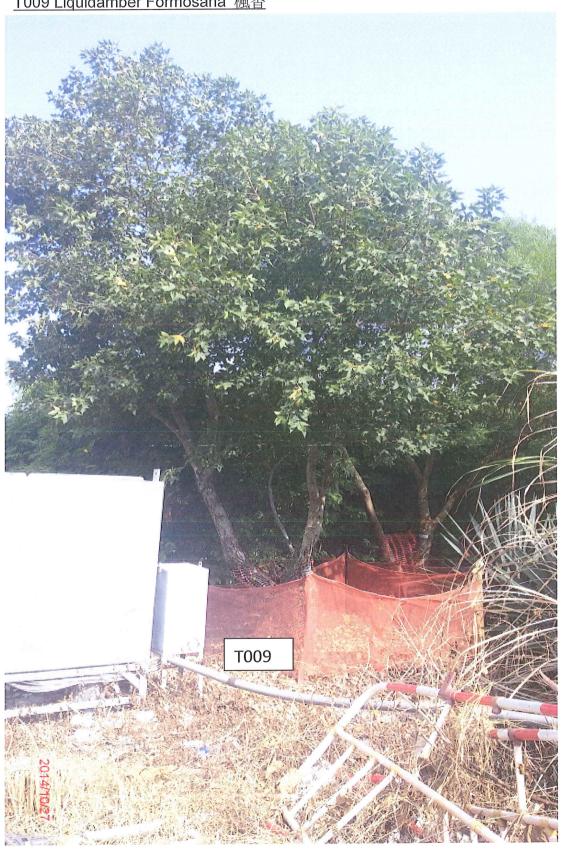

| T009                                       | T010 A                                     | T011 L                                     | T012 A                                     | T013 A                                     |



### 3. Photographic Records of the Preserved Trees

T1920 - Ficus virens 大葉榕, 黃葛樹





### T1921 - Morus alba 桑



T1921:
Sign of
decay –
Minor
(Tree
condition
under close
observation)









T1922 - Ficus virens 大葉榕, 黃葛樹





T1923 - Ficus microcarpa 榕樹, 細葉榕





T1924 - Morus alba 桑





T1925 - Ficus virens 大葉榕, 黃葛樹







T1923 - Ficus microcarpa榕樹,細葉榕T1924 - Morus alba桑



T1923

T1924



T2013 - Aleurites moluccana 石栗





### T2014 - Aleurites moluccana 石栗





T009 Liquidamber Formosana 楓香





### T010 Acacia Confusa 臺灣相思





### T011 Liquidamber Formosana 楓香







T011



### T012 Acacia Confusa 臺灣相思 T013 Acacia Confusa 臺灣相思



### Appendix I

Transplanted Trees Inspection Record with photos of transplanted trees



| CONTRACTOR'S SUBMISSION FORM                                                                                                                  |                                                                     |                            |  |  |  |  |  |
|-----------------------------------------------------------------------------------------------------------------------------------------------|---------------------------------------------------------------------|----------------------------|--|--|--|--|--|
| To : The Engineer's Representative<br>Attn :