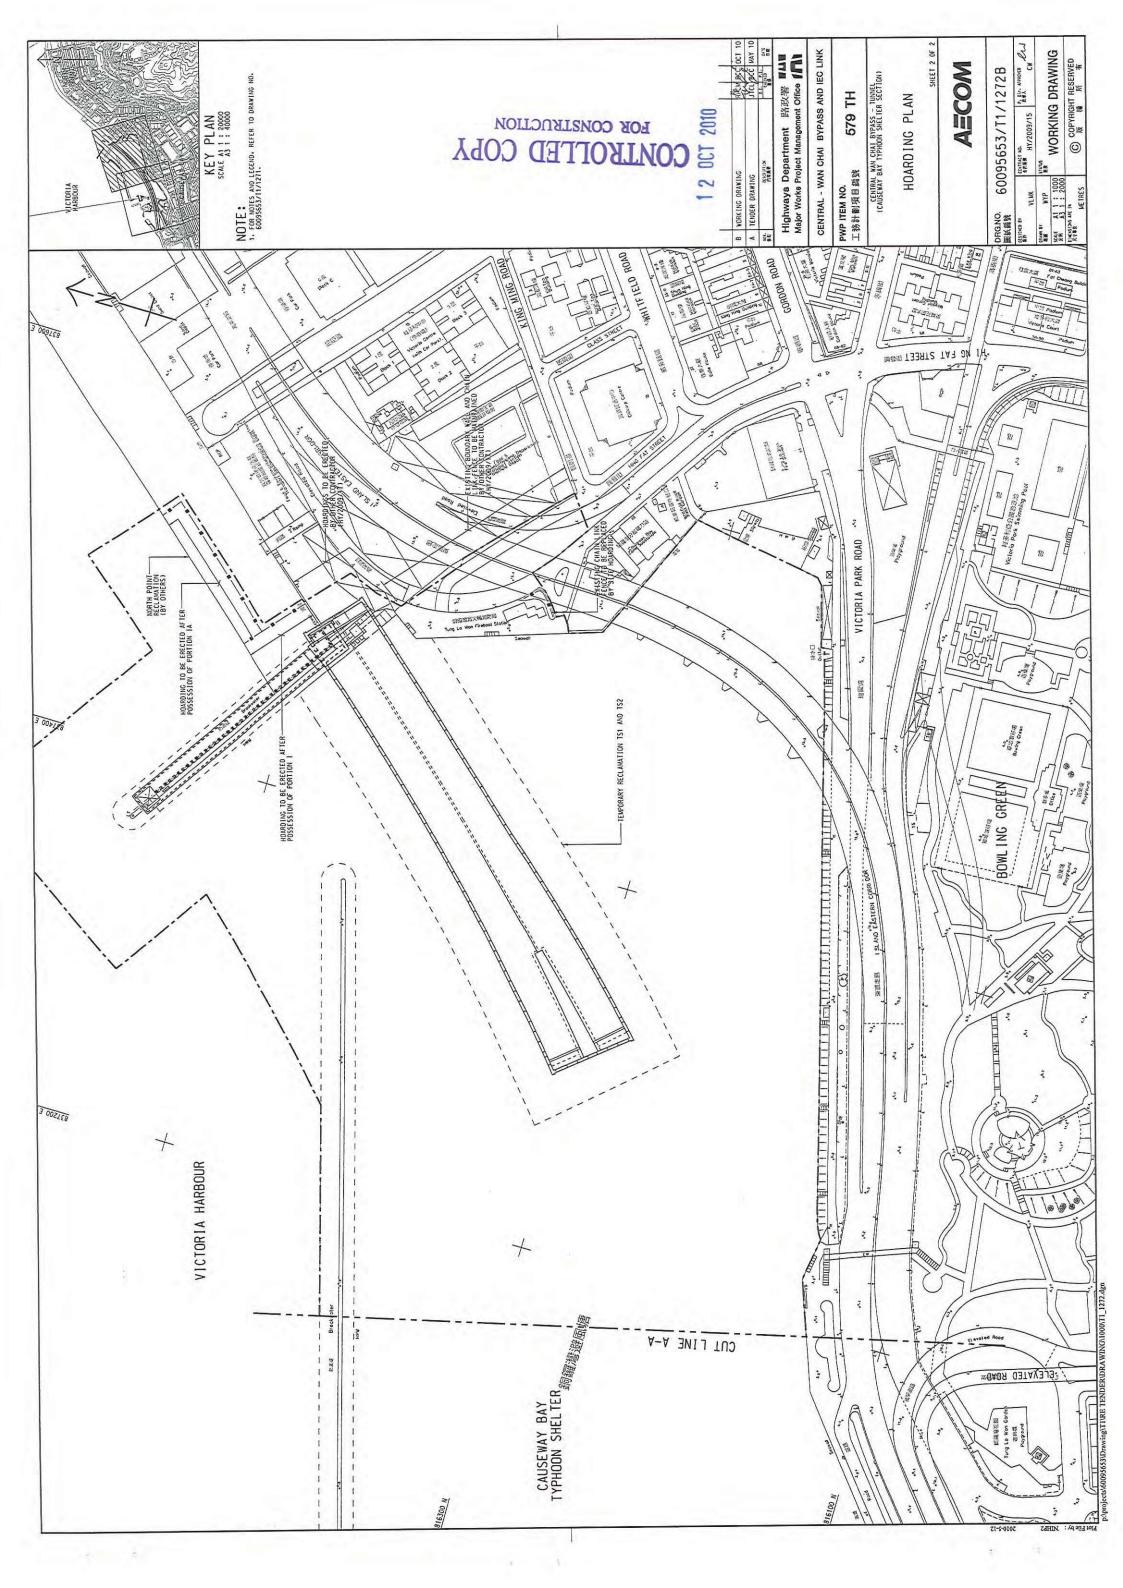

# 12. Erection of Decorative Screen Hoarding Compatible with the Surrounding Setting

Decorative screen hoarding not less than 2.4m high from ground level shall be supplied, erected and maintained in good condition, and to be removed upon completion of the works. The design of hoarding is compatible with the surround setting and has been approved by the Engineer. The design and location plan can be found in attached Appendix C.

# Appendix C Design and Location Plan of Decorative Screen Hoarding