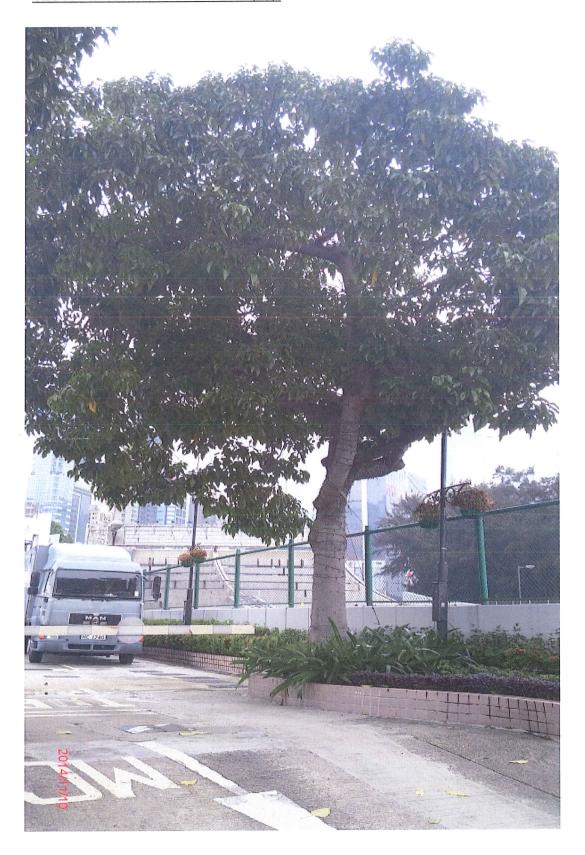

### 3. Photographic Records of the Preserved Trees

T1920 - Ficus virens 大葉榕, 黃葛樹