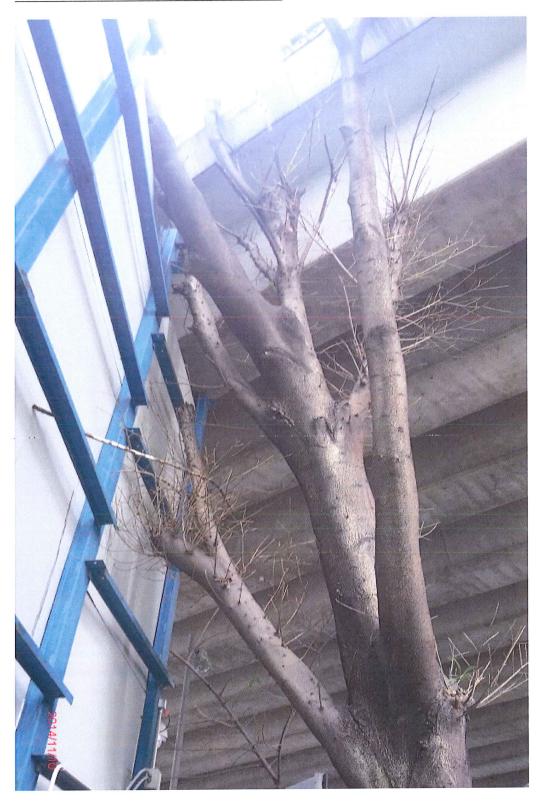

T1923 - Ficus microcarpa榕樹,細葉榕T1924 - Morus alba桑

T1923

T1924

T2013 - Aleurites moluccana 石栗

### T2014 - Aleurites moluccana 石栗

T009 Liquidamber Formosana 楓香