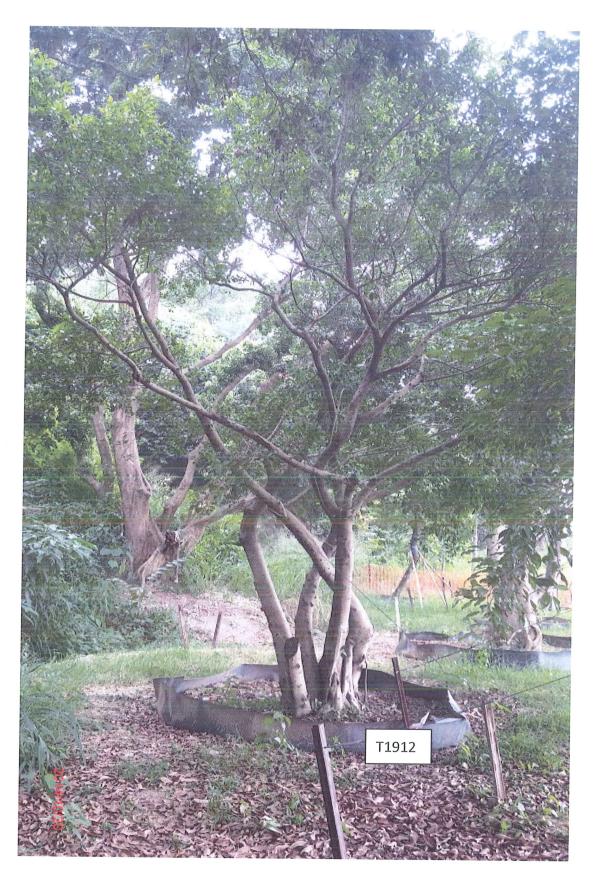

# **Tree Schedule for Transplanted Trees**

|                  | Remarks                     |                    |                    |                    |                    | Report of dead trees for tree nos. T1906 has been submitted under CSF ref. no. CCW/CSF/LDS/002073 dated 17 Jan 2012. With approval from AECOM, the dead tree has been the moved on 1 Sep 2012. | Report of dead trees for tree nos. T1907 has been submitted under CSF ref. no. CCW/CSF/LDS/002073 dated 17 Jan 2012.With approval from AECOM, the dead tree has been removed on 14 Sep 2012. |                    |                    |                    |                    |                    |
|------------------|-----------------------------|--------------------|--------------------|--------------------|--------------------|------------------------------------------------------------------------------------------------------------------------------------------------------------------------------------------------|----------------------------------------------------------------------------------------------------------------------------------------------------------------------------------------------|--------------------|--------------------|--------------------|--------------------|--------------------|
| Area of          | Land<br>Occupied            | 21 m²              | 24 m²              | 21 m²              | 21 m²              | Report nos. T. submit submit no. CC 24 m² dated dated the det remove                                                                                                                           | Report nos. T. submit submit no. CC 21 m² dated · approv approv dead ti removt                                                                                                               | 21 m²              | 24 m²              | 10 m²              | 10 m²              | 30 m²              |
| Holding          |                             | ***Lau Fau<br>Shan | ***Lau Fau<br>Shan | ***Lau Fau<br>Shan | ***Lau Fau<br>Shan | Tai Po<br>Lam Tsuen                                                                                                                                                                            | Tai Po                                                                                                                                                                                       | ***Lau Fau<br>Shan |
| Date of          | Re-Transplant to<br>Nursery | 16/1/2013          | 16/1/2013          | 16/1/2013          | 16/1/2013          | <del>_</del>                                                                                                                                                                                   | Ē                                                                                                                                                                                            | 16/1/2013          | 16/1/2013          | 16/1/2013          | 16/1/2013          | 16/1/2013          |
|                  | Transplant to F             | 21/2/2011          | 22/2/2011          | 22/2/2011          | 21/2/2011          | 21/2/2011                                                                                                                                                                                      | 18/2/2011                                                                                                                                                                                    | 18/2/2011          | 23/2/2011          | 18/2/2011          | 18/2/2011          | 23/2/2011          |
| Health Condition | ead)                        | Fair               | Fair               | Fair               | Fair               | Dead                                                                                                                                                                                           | Dead                                                                                                                                                                                         | Fair               | Fair               | Poor               | Fair               | Fair               |
|                  | DBH<br>(mm)                 | 300                | 370                | 360                | 385                | 380                                                                                                                                                                                            | 190                                                                                                                                                                                          | 280                | 009                | 130                | 170                | 212                |
| Size (m)         | Crown Spread<br>(m)         | 3.5                | 4.0                | 3.5                | 3.5                | 4.0                                                                                                                                                                                            | 3.5                                                                                                                                                                                          | 3.5                | 4.0                | 2.5                | 2.5                | 5.0                |
|                  | Height<br>(m)               | 8                  | 7.5                | 6                  | 8                  | 8.5                                                                                                                                                                                            | 8                                                                                                                                                                                            | 4.5                | 6                  | 2.5                | 4                  | 3.5                |
|                  | Chinese Name                | 大葉榕,黃葛樹            | 垂葉榕                | 垂葉榕                | 垂葉榕                | 林                                                                                                                                                                                              | 青果榕                                                                                                                                                                                          | 大葉合歡               | 大葉榕,黃葛樹            | 大葉合歡               | 垂葉榕                | 榕樹,細葉榕             |
|                  | Botanical Name              | Ficus virens       | Ficus benjamina    | Ficus benjamina    | Ficus benjamina    | Celtis sinensis                                                                                                                                                                                | Ficus variegata                                                                                                                                                                              | Albizia lebbeck    | Ficus virens       | Albizia lebbeck    | Ficus benjamina    | Ficus microcarpa   |
|                  | Tree No.                    | T1900              | T1902              | T1903              | T1904              | T1906                                                                                                                                                                                          | T1907                                                                                                                                                                                        | T1908              | T1910              | T1911              | T1912              | T2015              |