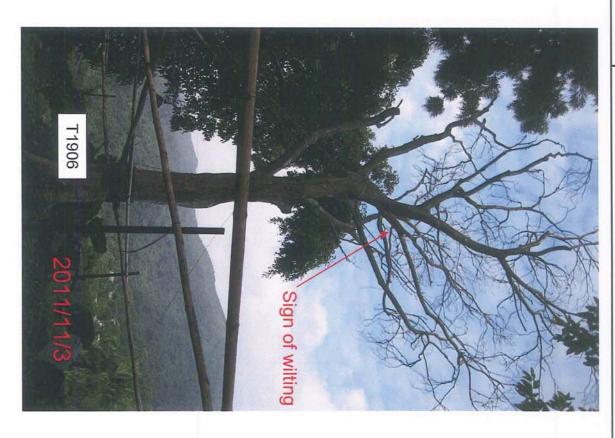

# Report of Damages

The photographical records are appended in Annex A. were both identified dead during our routine inspection for the month in November 2011. transplanted from Portion IV of the Site to the temporary holding nursery in Yuen Long, Pursuant to PS Clause 3.101(3)(b), we report that the trees T1906 and T1907,

# 2. Reason of Damages

After thorough investigation, the reasons that the trees die are as follow:

- The trees grew near the seaside of the rocky embankment of the East Breakwater concrete and rock breaking around their root balls could not be avoided. holding nursery, they intended to grow unhealthily and became week gradually and process, we also found that the root balls were not intact attached with soil and before they were transplanted. died as a consequence hence no pruning works were done for the transplanting. After transplanted to the During the transplanting works in early 2011, During the
- 2 Referring to the specialist had already highlighted the following: Submission ref CCW/CSF/LDS/000037B dated 23 December 2010, our landscape Tree Survey Report submitted under cover of Contractor's
- (a) between rock. For tree No. T1906, the root system distorted due to confined growing space Preparation of root ball was unfeasible
- **b** transplanting.

# Report of Damages to the Plant in Holding Nursery

Central-Wan Chai Bypass - Tunnel (Causeway Bay Typhoon HY/2009/15 Shelter Section) MS

T1906 and T1907

Tree Mark:

Sign of wilting

MS-1(10/2010)

Page 4 of 6