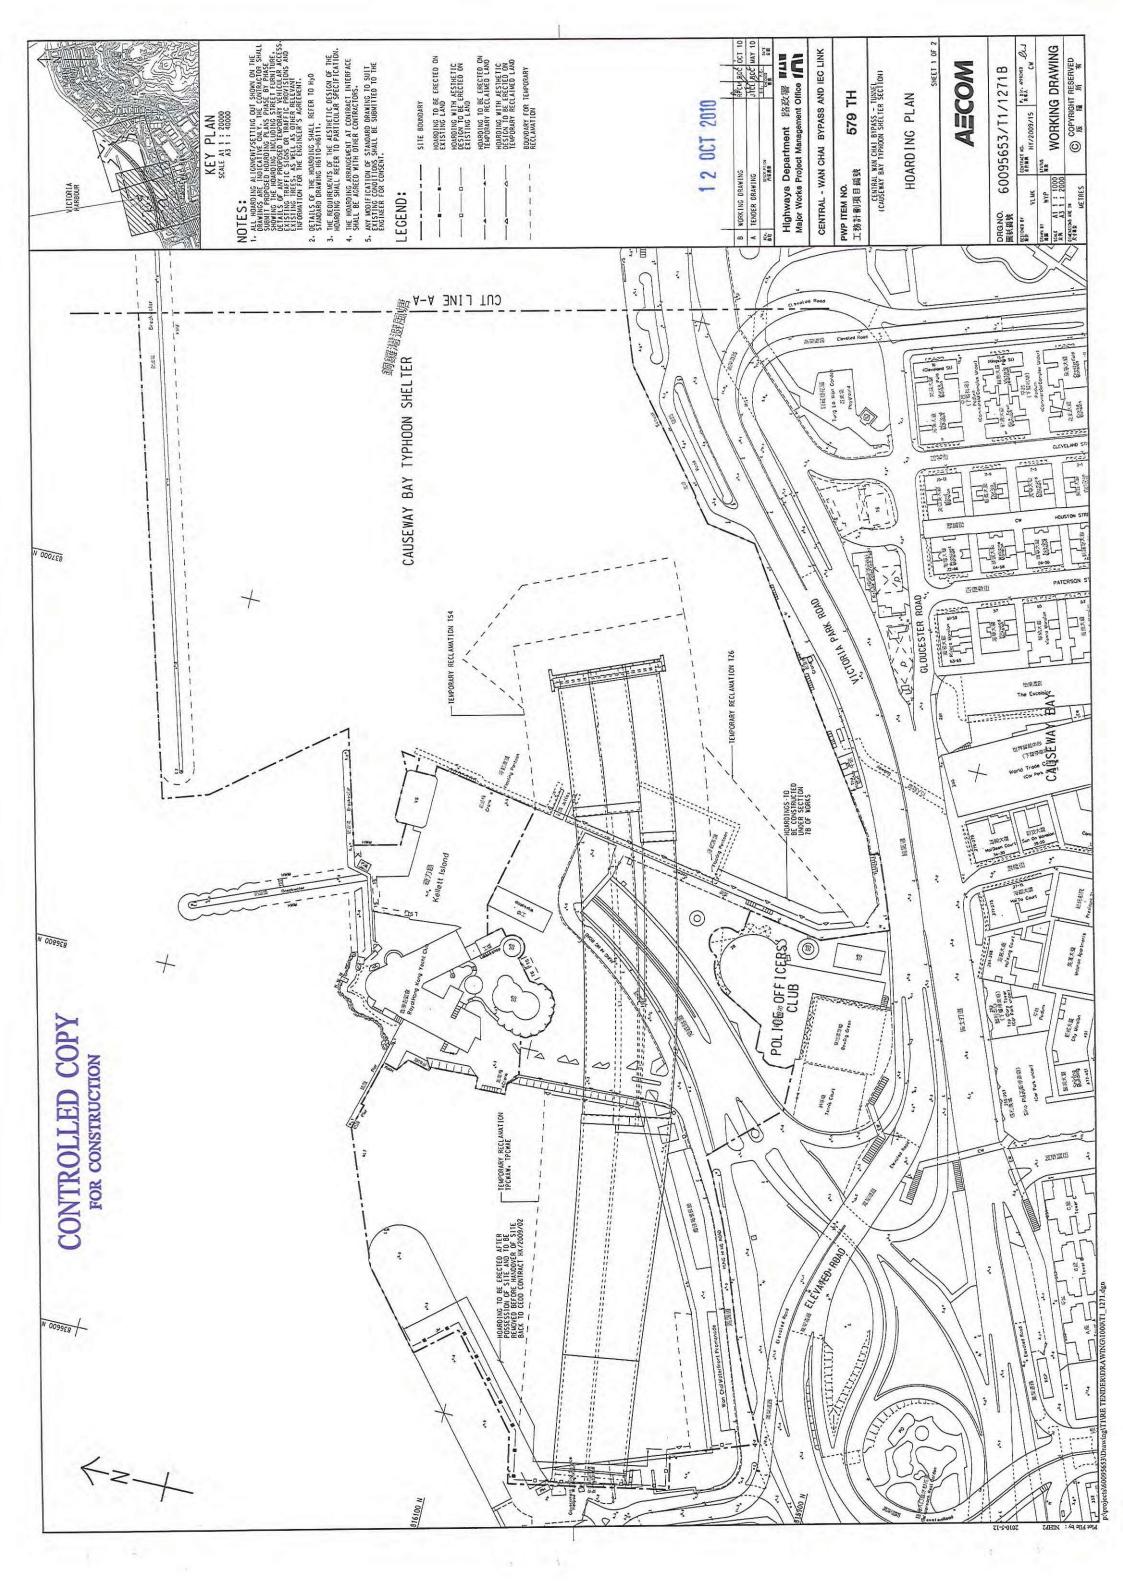

# 12. Erection of Decorative Screen Hoarding Compatible with the Surrounding Setting

Decorative screen hoarding not less than 2.4m high from ground level shall be supplied, erected and maintained in good condition, and to be removed upon completion of the works. The design of hoarding is compatible with the surround setting and has been approved by the Engineer. The design and location plan can be found in attached Appendix C.

# Appendix C Design and Location Plan of Decorative Screen Hoarding