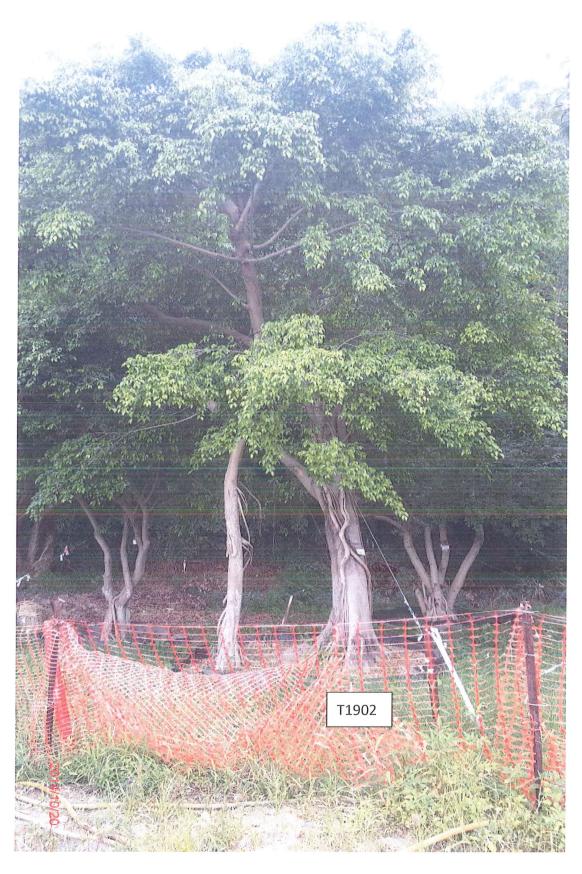

### T1921 - Morus alba 桑

T1921:
Sign of
decay –
Minor
(Tree
condition
under close
observation)

T1922 - Ficus virens 大葉榕, 黃葛樹

T1923 - Ficus microcarpa 榕樹, 細葉榕

T1924 - Morus alba 桑

T1925 - Ficus virens 大葉榕, 黃葛樹

T1923 - Ficus microcarpa榕樹,細葉榕T1924 - Morus alba桑

T1923

T1924

T2013 - Aleurites moluccana 石栗