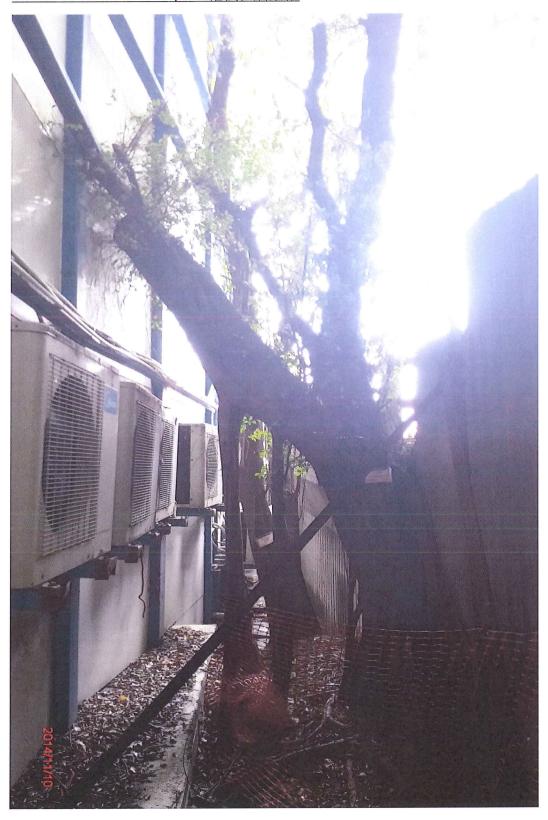

# Report of Damages to the Plant in Holding Nursery

Central-Wan Chai Bypass - Tunnel (Causeway Bay Typhoon HY/2009/15 Shelter Section) MS

T1906 and T1907

Tree Mark:

Sign of wilting

MS-1(10/2010)

Page 4 of 6