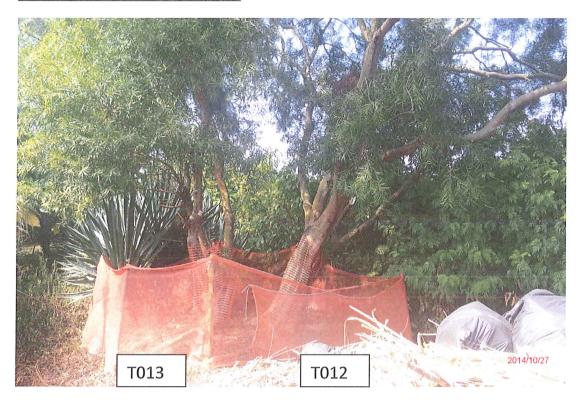

| T011 L                                     | T012 A                                     | T013 A                                     |



### 3. Photographic Records of the Preserved Trees

T1920 - Ficus virens 大葉榕, 黃葛樹





### T1921 - Morus alba 桑



T1921:
Sign of
decay –
Minor
(Tree
condition
under close
observation)









T1922 - Ficus virens 大葉榕, 黃葛樹





T1923 - Ficus microcarpa 榕樹, 細葉榕





T1924 - Morus alba 桑





T1925 - Ficus virens 大葉榕, 黃葛樹







T1923 - Ficus microcarpa榕樹,細葉榕T1924 - Morus alba桑



T1923

T1924



T2013 - Aleurites moluccana 石栗





### T2014 - Aleurites moluccana 石栗





T009 Liquidamber Formosana 楓香





### T010 Acacia Confusa 臺灣相思





### T011 Liquidamber Formosana 楓香







T011



### T012 Acacia Confusa 臺灣相思 T013 Acacia Confusa 臺灣相思



### Appendix I

Transplanted Trees Inspection Record with photos of transplanted trees



| CONTRACTOR'S SUBMISSION FORM                                                                                                                  |                                                                     |                            |  |  |  |  |  |
|-----------------------------------------------------------------------------------------------------------------------------------------------|---------------------------------------------------------------------|----------------------------|--|--|--|--|--|
| To : The Engineer's Representative<br>Attn : Mr. Peter Poon                                                                                   |