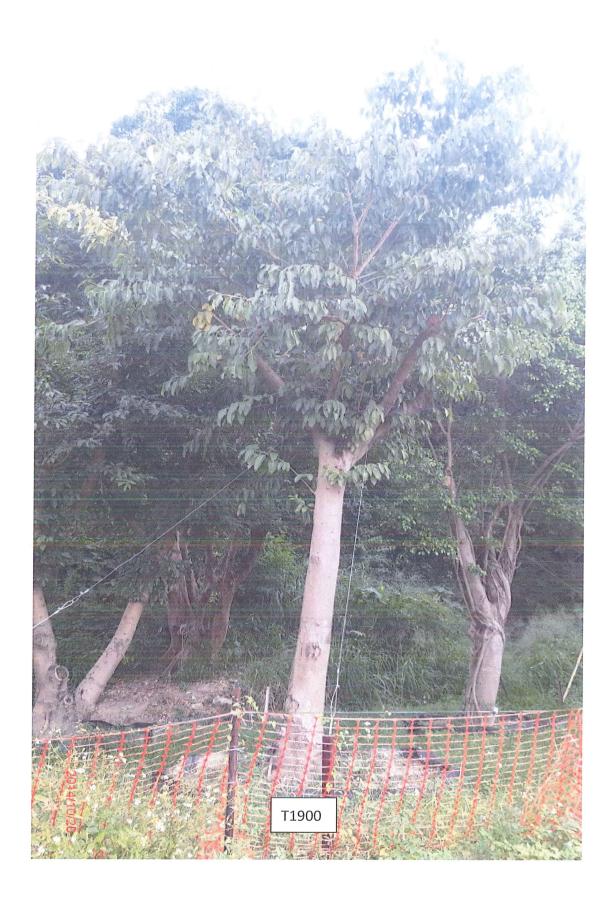

### 3. Photographic Records of the Preserved Trees

T1920 - Ficus virens 大葉榕, 黃葛樹

### T1921 - Morus alba 桑

T1921:
Sign of
decay –
Minor
(Tree
condition
under close
observation)

T1922 - Ficus virens 大葉榕, 黃葛樹

T1923 - Ficus microcarpa 榕樹, 細葉榕

T1924 - Morus alba 桑

T1925 - Ficus virens 大葉榕, 黃葛樹