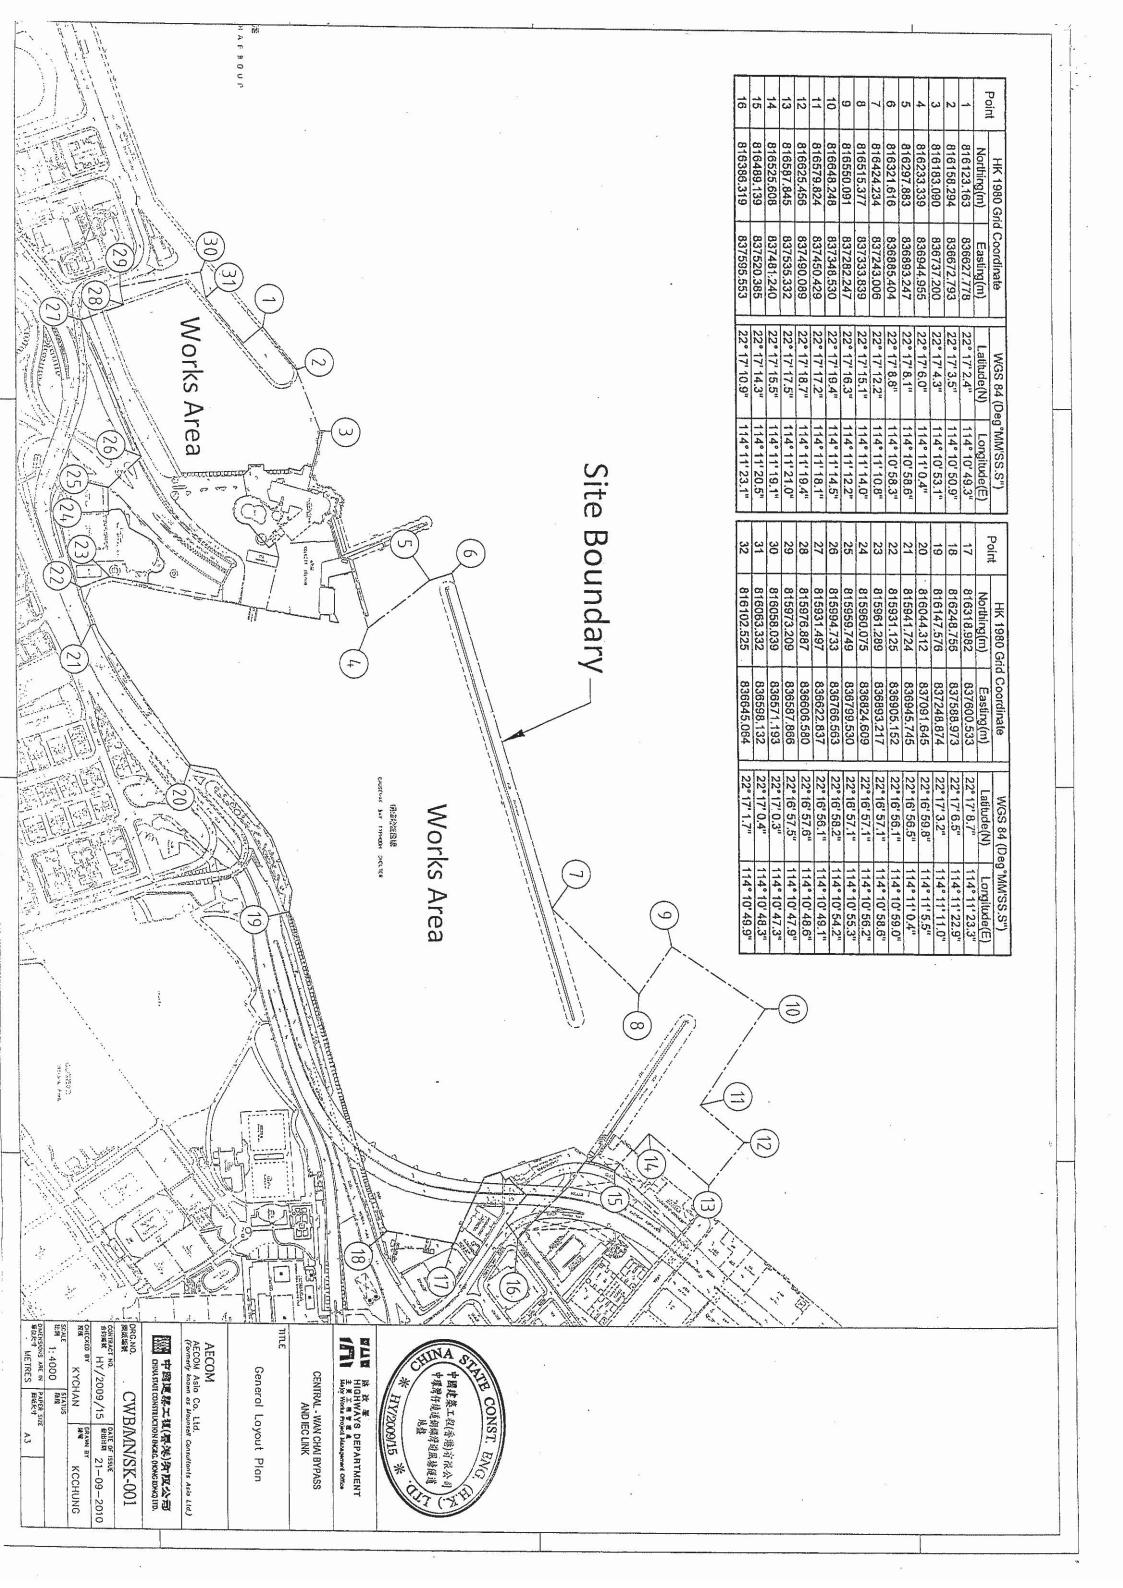

# Appendix A Site Layout Plan

# 7. Protection of Existing Trees

The existing trees recommended to be retained shall be protected by means of fencing to prevent vehicular, construction machines or pedestrian intrusion which may potentially damage tree canopies, trunks and root zones. Site tree survey report, and tree preservation and protection plan have been approved by Engineer's Representatives. Appendix D shows the location of trees namely T009, T010, T011, T012 and T013 are being retained and protected by HY/2009/15 in Siu Ho Wan, Lantau Island. While the trees being retained near Police Office's Club and at Portion 7 of the project area are also indicated. A tree schedule summarizes the details of retained trees is shown in Appendix E. A bi-monthly report of the Tree Preservation and Protection Plan with photos of retained trees is included in Appendix H. Referred to the follow-up discussion with Planning Department (PlanD), it has been clarified that the future progress photos of the retained trees would be forwarded to PlanD on bi-monthly basis by the contractor via regular submission for the tree reports.

# 8. Transplantation of Existing Trees

A total of 13 nos. trees were originally required to be transplanted at the commencement of the Contract. However, the trees T1909 and T1905 were found dead in November 2010 and in January 2011 respectively before any works had been carried out in the initial stage of the project. The remaining 11 trees were transplanted to the temporary holding nursery in Tai Po Lam Tsuen