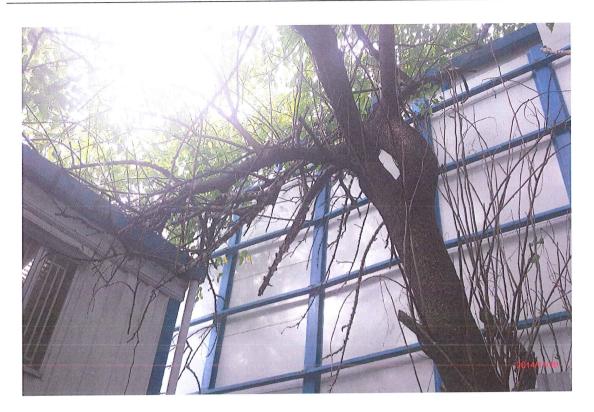

### 3. Photographic Records of the Preserved Trees

T1920 - Ficus virens 大葉榕, 黃葛樹

### T1921 - Morus alba 桑

T1921:
Sign of
decay –
Minor
(Tree
condition
under close
observation)

T1922 - Ficus virens 大葉榕, 黃葛樹

T1923 - Ficus microcarpa 榕樹, 細葉榕

T1924 - Morus alba 桑

T1925 - Ficus virens 大葉榕, 黃葛樹