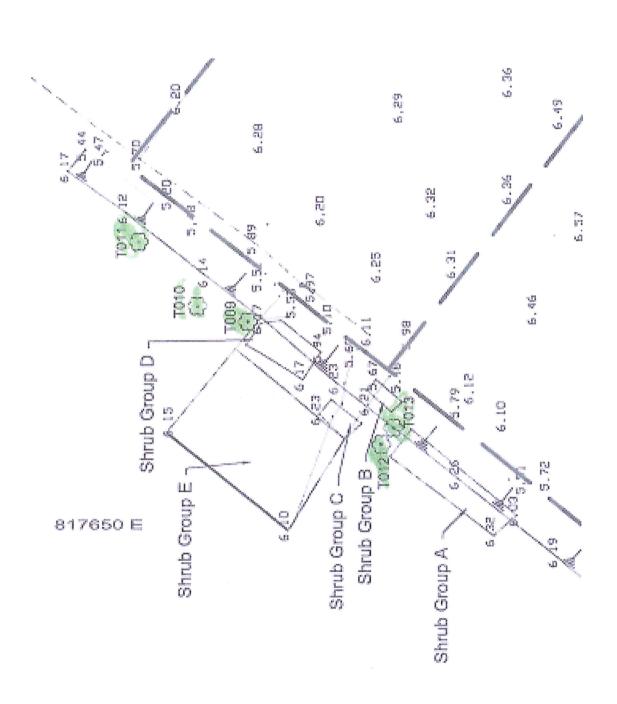

# 7. Protection of Existing Trees

The existing trees recommended to be retained shall be protected by means of fencing to prevent vehicular, construction machines or pedestrian intrusion which may potentially damage tree canopies, trunks and root zones. Site tree survey report, and tree preservation and protection plan have been approved by Engineer's Representatives. Appendix D shows the location of trees namely T009, T010, T011, T012 and T013 are being retained and protected by HY/2009/15 in Siu Ho Wan, Lantau Island. While the trees being retained near Police Office's Club and at Portion 7 of the project area are also indicated. A tree schedule summarizes the details of retained trees is shown in Appendix E. A bi-monthly report of the Tree Preservation and Protection Plan with photos of retained trees is included in Appendix H. Referred to the follow-up discussion with Planning Department (PlanD), it has been clarified that the future progress photos of the retained trees would be forwarded to PlanD on bi-monthly basis by the contractor via regular submission for the tree reports.

# Appendix D Location Plan of Trees

# Tree Schedule for Retained Trees

|          |                       |              |                                |            | Size                   |               |                |                 |                   |                                            |                                                                                                                         |
|----------|-----------------------|--------------|--------------------------------|------------|------------------------|---------------|----------------|-----------------|-------------------|--------------------------------------------|-------------------------------------------------------------------------------------------------------------------------|
| Tree No. | Botanical Name        | Chinese Name | Location                       | Height (m) | Crown<br>Spread<br>(m) | Girth<br>(mm) | Level<br>(mPD) | Form<br>(G/F/P) | Health<br>(G/F/P) | Tree Condition                             | Mitgation Measures                                                                                                      |
| T1920    | Ficus virens          | 大葉榕,黃葛樹      | At Portion 7                   | 10         | 7                      | 760           | 4.8            | G               | F                 | No significant defect observed<br>未有察覺明顯缺陷 | Nil                                                                                                                     |
| T1921    | Morus alba            | 桑            | At Portion 7                   | 8          | 7                      | 330           | 4.4            | G               | F                 | Sign of decay - Minor<br>呈現腐爛 - 輕微         | Tree condition under close observation 密切監察樹木狀況                                                                         |
| T1922    | Ficus virens          | 大葉榕,黃葛樹      | At Portion 7                   | 9          | 6                      | 360           | 4.74           | Р               | F                 | No significant defect observed 未有察覺明顯缺陷    | Nil                                                                                                                     |
| T1923    | Ficus microcarpa      | 榕樹,細葉榕       | At Portion 7                   | 9          | 7                      | 420           | 4.84           | F               | F                 | No significant defect observed 未有察覺明顯缺陷    | Nil                                                                                                                     |
| T1924    | Morus alba            | 桑            | At Portion 7                   | 8          | 7                      | 360           | 4.77           | Р               | F                 |                                            | Nil                                                                                                                     |
| T1925    | Ficus virens          | 大葉榕,黃葛樹      | At Portion 7                   | 6          | 5                      | 270           | 3.7            | F               | Р                 | No significant defect observed 未有察覺明顯缺陷    | Nil                                                                                                                     |
| T2013    | Aleurites moluccana   | 石栗           | Police<br>Officer's Club       | 7          | 5                      | 414           | 5.38           | G               | G                 | No significant defect observed<br>未有察覺明顯缺陷 | Cabling / other support (to be done by POC 安裝纜索或支撑物(由警察員工會所負責) Reminded POC of the tree condition 已通知警察員工會所有關樹木情況       |
| T2014    | Aleurites moluccana   | 石栗           | Police<br>Officer's Club       | 8          | 4.5                    | 481           | 5.48           | G               | G                 | No significant defect observed<br>未有察覺明顯缺陷 | Cabling / other support (to be done by POC 安裝鑽索或支撐物(由警察員工會所負責)<br>Reminded POC of the tree condition<br>已通知警察員工會所有關樹木情況 |
| T009     | Liquidamber Formosana | 楓香           | Works Area W1<br>at Siu Ho Wan | 4          | 3                      | 100           | 6.17           | F               | F                 | No significant defect observed 未有察覺明顯缺陷    | Nil                                                                                                                     |
| T010     | Acacia Confusa        | 臺灣相思         | Works Area W1<br>at Siu Ho Wan | 5          | 5                      | 115           | 6.14           | F               | F                 | No significant defect observed<br>未有察覺明顯缺陷 | Nil                                                                                                                     |
| T011     | Liquidamber Formosana | 楓香           | Works Area W1<br>at Siu Ho Wan | 4          | 3                      | 95            | 6.12           | F               | F                 | No significant defect observed<br>未有察覺明顯缺陷 | Nil                                                                                                                     |
| T012     | Acacia Confusa        | 臺灣相思         | Works Area W1<br>at Siu Ho Wan | 9          | 7                      | 302           | 6.21           | F               | F                 | No significant defect observed<br>未有察覺明顯缺陷 | Nil                                                                                                                     |
| T013     | Acacia Confusa        | 臺灣相思         | Works Area W1<br>at Siu Ho Wan | 8          | 5                      | 153           | 6.21           | F               | F                 | No significant defect observed<br>未有察覺明顯缺陷 | Nil                                                                                                                     |