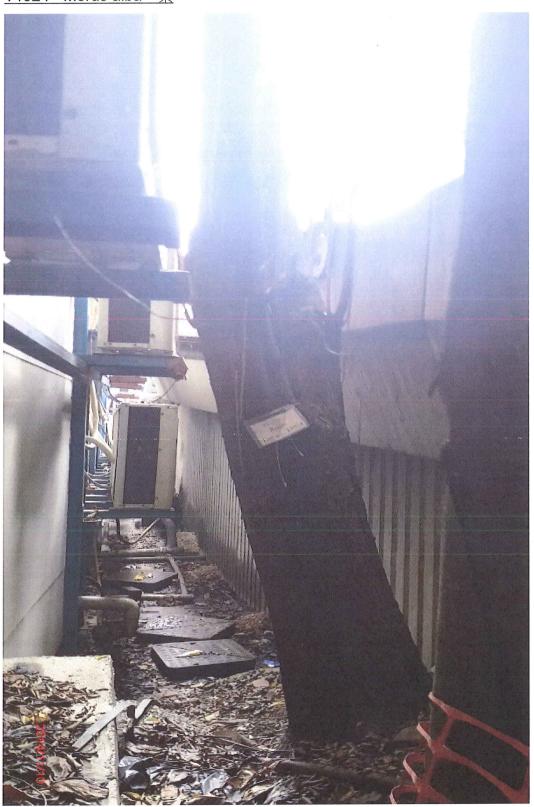

# Report of Damages to the Plant in Holding Nursery

Central-Wan Chai Bypass - Tunnel (Causeway Bay Typhoon HY/2009/15 Shelter Section) MS

T1906 and T1907

Tree Mark:

Sign of wilting

MS-1(10/2010)

Page 4 of 6