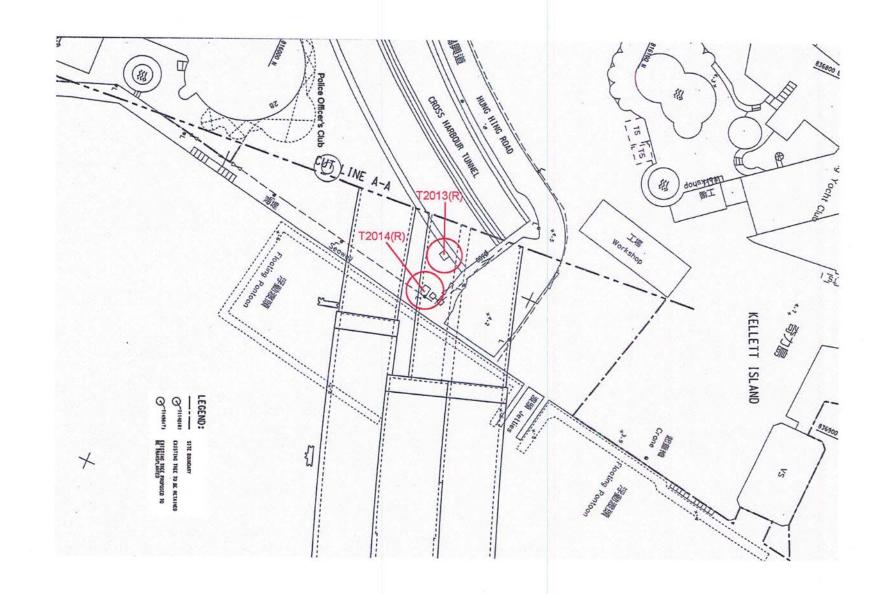

# 7. Protection of Existing Trees

The existing trees recommended to be retained shall be protected by means of fencing to prevent vehicular, construction machines or pedestrian intrusion which may potentially damage tree canopies, trunks and root zones. Site tree survey report, and tree preservation and protection plan have been approved by Engineer's Representatives. Appendix D shows the location of trees namely T009, T010, T011, T012 and T013 are being retained and protected by HY/2009/15 in Siu Ho Wan, Lantau Island. While the trees being retained near Police Office's Club and at Portion 7 of the project area are also indicated. A tree schedule summarizes the details of retained trees is shown in Appendix E. A bi-monthly report of the Tree Preservation and Protection Plan with photos of retained trees is included in Appendix H. Referred to the follow-up discussion with Planning Department (PlanD), it has been clarified that the future progress photos of the retained trees would be forwarded to PlanD on bi-monthly basis by the contractor via regular submission for the tree reports.

# Tree Schedule for Retained Trees

|          |                       |              |                                |            | Size                   |               |                |                 |                   |                                            |                                                                                                                         |
|----------|-----------------------|--------------|--------------------------------|------------|------------------------|---------------|----------------|-----------------|-------------------|--------------------------------------------|-------------------------------------------------------------------------------------------------------------------------|
| Tree No. | Botanical Name        | Chinese Name | Location                       | Height (m) | Crown<br>Spread<br>(m) | Girth<br>(mm) | Level<br>(mPD) | Form<br>(G/F/P) | Health<br>(G/F/P) | Tree Condition                             | Mitgation Measures                                                                                                      |
| T1920    | Ficus virens          | 大葉榕,黃葛樹      | At Portion 7                   | 10         | 7                      | 760           | 4.8            | G               | F                 | No significant defect observed<br>未有察覺明顯缺陷 | Nil                                                                                                                     |
| T1921    | Morus alba            | 桑            | At Portion 7                   | 8          | 7                      | 330           | 4.4            | G               | F                 | Sign of decay - Minor<br>呈現腐爛 - 輕微         | Tree condition under close observation 密切監察樹木狀況                                                                         |
| T1922    | Ficus virens          | 大葉榕,黃葛樹      | At Portion 7                   | 9          | 6                      | 360           | 4.74           | Р               | F                 | No significant defect observed 未有察覺明顯缺陷    | Nil                                                                                                                     |
| T1923    | Ficus microcarpa      | 榕樹,細葉榕       | At Portion 7                   | 9          | 7                      | 420           | 4.84           | F               | F                 | No significant defect observed 未有察覺明顯缺陷    | Nil                                                                                                                     |
| T1924    | Morus alba            | 桑            | At Portion 7                   | 8          | 7                      | 360           | 4.77           | Р               | F                 |                                            | Nil                                                                                                                     |
| T1925    | Ficus virens          | 大葉榕,黃葛樹      | At Portion 7                   | 6          | 5                      | 270           | 3.7            | F               | Р                 | No significant defect observed 未有察覺明顯缺陷    | Nil                                                                                                                     |
| T2013    | Aleurites moluccana   | 石栗           | Police<br>Officer's Club       | 7          | 5                      | 414           | 5.38           | G               | G                 | No significant defect observed<br>未有察覺明顯缺陷 | Cabling / other support (to be done by POC 安裝纜索或支撑物(由警察員工會所負責) Reminded POC of the tree condition 已通知警察員工會所有關樹木情況       |
| T2014    | Aleurites moluccana   | 石栗           | Police<br>Officer's Club       | 8          | 4.5                    | 481           | 5.48           | G               | G                 | No significant defect observed<br>未有察覺明顯缺陷 | Cabling / other support (to be done by POC 安裝鑽索或支撐物(由警察員工會所負責)<br>Reminded POC of the tree condition<br>已通知警察員工會所有關樹木情況 |
| T009     | Liquidamber Formosana | 楓香           | Works Area W1<br>at Siu Ho Wan | 4          | 3                      | 100           | 6.17           | F               | F                 | No significant defect observed 未有察覺明顯缺陷    | Nil                                                                                                                     |
| T010     | Acacia Confusa        | 臺灣相思         | Works Area W1<br>at Siu Ho Wan | 5          | 5                      | 115           | 6.14           | F               | F                 | No significant defect observed<br>未有察覺明顯缺陷 | Nil                                                                                                                     |
| T011     | Liquidamber Formosana | 楓香           | Works Area W1<br>at Siu Ho Wan | 4          | 3                      | 95            | 6.12           | F               | F                 | No significant defect observed<br>未有察覺明顯缺陷 | Nil                                                                                                                     |
| T012     | Acacia Confusa        | 臺灣相思         | Works Area W1<br>at Siu Ho Wan | 9          | 7                      | 302           | 6.21           | F               | F                 | No significant defect observed<br>未有察覺明顯缺陷 | Nil                                                                                                                     |
| T013     | Acacia Confusa        | 臺灣相思         | Works Area W1<br>at Siu Ho Wan | 8          | 5                      | 153           | 6.21           | F               | F                 | No significant defect observed<br>未有察覺明顯缺陷 | Nil                                                                                                                     |