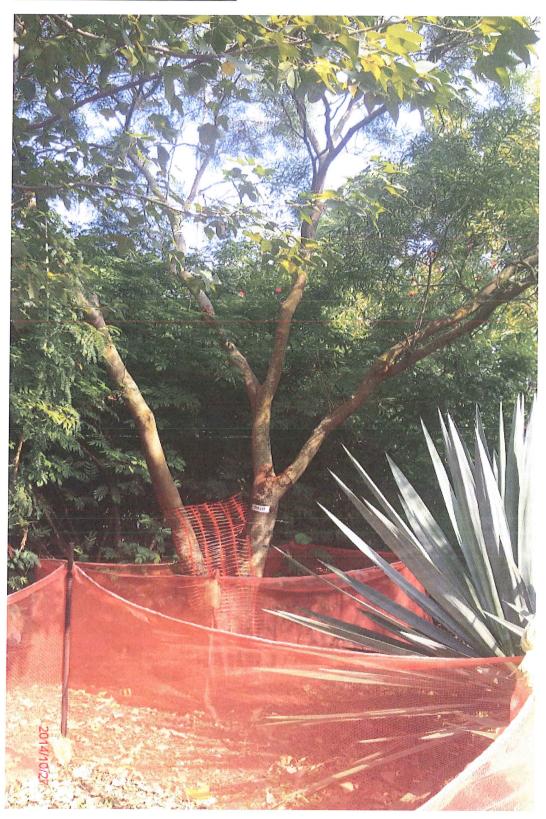

| T009                                       | T010 A                                     | T011 L                                     | T012 A                                     | T013 A                                     |



### 3. Photographic Records of the Preserved Trees

T1920 - Ficus virens 大葉榕, 黃葛樹





### T1921 - Morus alba 桑



T1921:
Sign of
decay –
Minor
(Tree
condition
under close
observation)









T1922 - Ficus virens 大葉榕, 黃葛樹





T1923 - Ficus microcarpa 榕樹, 細葉榕





T1924 - Morus alba 桑





T1925 - Ficus virens 大葉榕, 黃葛樹







T1923 - Ficus microcarpa榕樹,細葉榕T1924 - Morus alba桑



T1923

T1924



T2013 - Aleurites moluccana 石栗





### T2014 - Aleurites moluccana 石栗





T009 Liquidamber Formosana 楓香





### T010 Acacia Confusa 臺灣相思





### T011 Liquidamber Formosana 楓香







T011



### T012 Acacia Confusa 臺灣相思 T013 Acacia Confusa 臺灣相思



### Appendix I

Transplanted Trees Inspection Record with photos of transplanted trees



| CONTRACTOR'S SUBMISSION FORM                                                                                                                  |                                                                     |                            |  |  |  |  |  |
|-----------------------------------------------------------------------------------------------------------------------------------------------|---------------------------------------------------------------------|----------------------------|--|--|--|--|--|
| To : The Engineer's Representative<br>Attn : Mr. Peter Poon