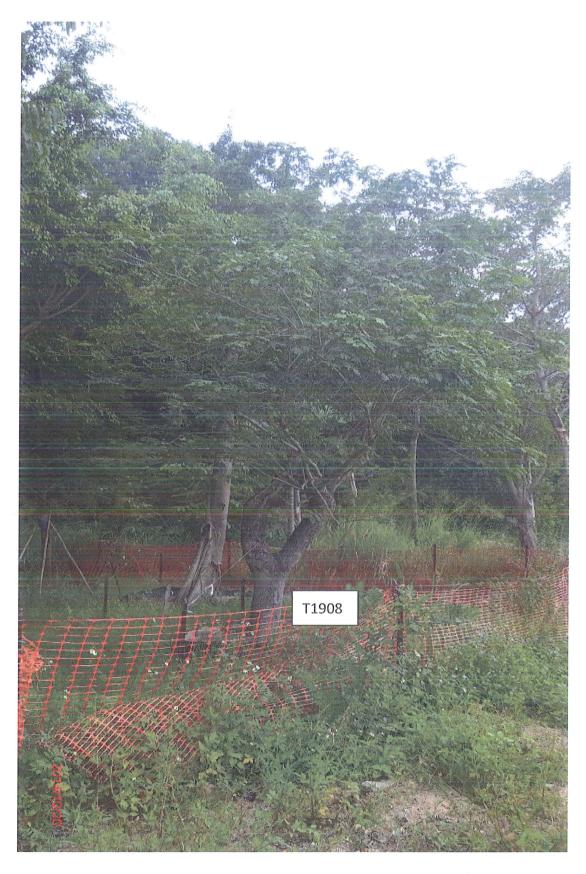

# **Tree Schedule for Transplanted Trees**

|                  | Remarks                     |                    |                    |                    |                    | Report of dead trees for tree nos. T1906 has been submitted under CSF ref. no. CCW/CSF/LDS/002073 dated 17 Jan 2012. With approval from AECOM, the dead tree has been the moved on 1 Sep 2012. | Report of dead trees for tree nos. T1907 has been submitted under CSF ref. no. CCW/CSF/LDS/002073 dated 17 Jan 2012.With approval from AECOM, the dead tree has been removed on 14 Sep 2012. |                    |                    |                    |                    |                    |
|------------------|-----------------------------|--------------------|--------------------|--------------------|--------------------|------------------------------------------------------------------------------------------------------------------------------------------------------------------------------------------------|----------------------------------------------------------------------------------------------------------------------------------------------------------------------------------------------|--------------------|--------------------|--------------------|--------------------|--------------------|
| Area of          | Land<br>Occupied            | 21 m²              | 24 m²              | 21 m²              | 21 m²              | Report nos. T. submit submit no. CC 24 m² dated dated the det remove                                                                                                                           | Report nos. T. submit submit no. CC 21 m² dated · approv approv dead ti removt                                                                                                               | 21 m²              | 24 m²              | 10 m²              | 10 m²              | 30 m²              |
| Holding          |                             | ***Lau Fau<br>Shan | ***Lau Fau<br>Shan | ***Lau Fau<br>Shan | ***Lau Fau<br>Shan | Tai Po<br>Lam Tsuen                                                                                                                                                                            | Tai Po                                                                                                                                                                                       | ***Lau Fau<br>Shan |
| Date of          | Re-Transplant to<br>Nursery | 16/1/2013          | 16/1/2013          | 16/1/2013          | 16/1/2013          | <del>_</del>                                                                                                                                                                                   | Ē                                                                                                                                                                                            | 16/1/2013          | 16/1/2013          | 16/1/2013          | 16/1/2013          | 16/1/2013          |
|                  | Transplant to F             | 21/2/2011          | 22/2/2011          | 22/2/2011          | 21/2/2011          | 21/2/2011                                                                                                                                                                                      | 18/2/2011                                                                                                                                                                                    | 18/2/2011          | 23/2/2011          | 18/2/2011          | 18/2/2011          | 23/2/2011          |
| Health Condition | ead)                        | Fair               | Fair               | Fair               | Fair               | Dead                                                                                                                                                                                           | Dead                                                                                                                                                                                         | Fair               | Fair               | Poor               | Fair               | Fair               |
|                  | DBH<br>(mm)                 | 300                | 370                | 360                | 385                | 380                                                                                                                                                                                            | 190                                                                                                                                                                                          | 280                | 009                | 130                | 170                | 212                |
| Size (m)         | Crown Spread<br>(m)         | 3.5                | 4.0                | 3.5                | 3.5                | 4.0                                                                                                                                                                                            | 3.5                                                                                                                                                                                          | 3.5                | 4.0                | 2.5                | 2.5                | 5.0                |
|                  | Height<br>(m)               | 8                  | 7.5                | 6                  | 8                  | 8.5                                                                                                                                                                                            | 8                                                                                                                                                                                            | 4.5                | 6                  | 2.5                | 4                  | 3.5                |
|                  | Chinese Name                | 大葉榕,黃葛樹            | 垂葉榕                | 垂葉榕                | 垂葉榕                | 林                                                                                                                                                                                              | 青果榕                                                                                                                                                                                          | 大葉合歡               | 大葉榕,黃葛樹            | 大葉合歡               | 垂葉榕                | 榕樹,細葉榕             |
|                  | Botanical Name              | Ficus virens       | Ficus benjamina    | Ficus benjamina    | Ficus benjamina    | Celtis sinensis                                                                                                                                                                                | Ficus variegata                                                                                                                                                                              | Albizia lebbeck    | Ficus virens       | Albizia lebbeck    | Ficus benjamina    | Ficus microcarpa   |
|                  | Tree No.                    | T1900              | T1902              | T1903              | T1904              | T1906                                                                                                                                                                                          | T1907                                                                                                                                                                                        | T1908              | T1910              | T1911              | T1912              | T2015              |

### T012 Acacia Confusa 臺灣相思 T013 Acacia Confusa 臺灣相思