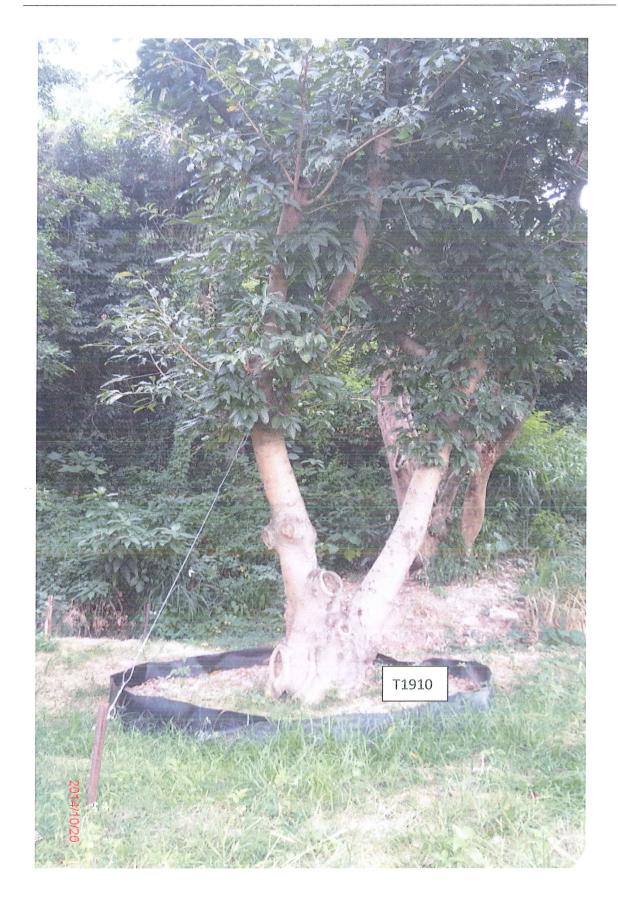

# **Tree Schedule for Transplanted Trees**

|                  | Remarks                     |                    |                    |                    |                    | Report of dead trees for tree nos. T1906 has been submitted under CSF ref. no. CCW/CSF/LDS/002073 dated 17 Jan 2012. With approval from AECOM, the dead tree has been the moved on 1 Sep 2012. | Report of dead trees for tree nos. T1907 has been submitted under CSF ref. no. CCW/CSF/LDS/002073 dated 17 Jan 2012.With approval from AECOM, the dead tree has been removed on 14 Sep 2012. |                    |                    |                    |                    |                    |
|------------------|-----------------------------|--------------------|--------------------|--------------------|--------------------|------------------------------------------------------------------------------------------------------------------------------------------------------------------------------------------------|----------------------------------------------------------------------------------------------------------------------------------------------------------------------------------------------|--------------------|--------------------|--------------------|--------------------|--------------------|
| Area of          | Land<br>Occupied            | 21 m²              | 24 m²              | 21 m²              | 21 m²              | Report nos. T. submit submit no. CC 24 m² dated dated the det remove                                                                                                                           | Report nos. T. submit submit no. CC 21 m² dated · approv approv dead ti removt                                                                                                               | 21 m²              | 24 m²              | 10 m²              | 10 m²              | 30 m²              |
| Holding          |                             | ***Lau Fau<br>Shan | ***Lau Fau<br>Shan | ***Lau Fau<br>Shan | ***Lau Fau<br>Shan | Tai Po<br>Lam Tsuen                                                                                                                                                                            | Tai Po                                                                                                                                                                                       | ***Lau Fau<br>Shan |
| Date of          | Re-Transplant to<br>Nursery | 16/1/2013          | 16/1/2013          | 16/1/2013          | 16/1/2013          | <del>_</del>                                                                                                                                                                                   | Ē                                                                                                                                                                                            | 16/1/2013          | 16/1/2013          | 16/1/2013          | 16/1/2013          | 16/1/2013          |
|                  | Transplant to F             | 21/2/2011          | 22/2/2011          | 22/2/2011          | 21/2/2011          | 21/2/2011                                                                                                                                                                                      | 18/2/2011                                                                                                                                                                                    | 18/2/2011          | 23/2/2011          | 18/2/2011          | 18/2/2011          | 23/2/2011          |
| Health Condition | ead)                        | Fair               | Fair               | Fair               | Fair               | Dead                                                                                                                                                                                           | Dead                                                                                                                                                                                         | Fair               | Fair               | Poor               | Fair               | Fair               |
|                  | DBH<br>(mm)                 | 300                | 370                | 360                | 385                | 380                                                                                                                                                                                            | 190                                                                                                                                                                                          | 280                | 009                | 130                | 170                | 212                |
| Size (m)         | Crown Spread<br>(m)         | 3.5                | 4.0                | 3.5                | 3.5                | 4.0                                                                                                                                                                                            | 3.5                                                                                                                                                                                          | 3.5                | 4.0                | 2.5                | 2.5                | 5.0                |
|                  | Height<br>(m)               | 8                  | 7.5                | 6                  | 8                  | 8.5                                                                                                                                                                                            | 8                                                                                                                                                                                            | 4.5                | 6                  | 2.5                | 4                  | 3.5                |
|                  | Chinese Name                | 大葉榕,黃葛樹            | 垂葉榕                | 垂葉榕                | 垂葉榕                | 林                                                                                                                                                                                              | 青果榕                                                                                                                                                                                          | 大葉合歡               | 大葉榕,黃葛樹            | 大葉合歡               | 垂葉榕                | 榕樹,細葉榕             |
|                  | Botanical Name              | Ficus virens       | Ficus benjamina    | Ficus benjamina    | Ficus benjamina    | Celtis sinensis                                                                                                                                                                                | Ficus variegata                                                                                                                                                                              | Albizia lebbeck    | Ficus virens       | Albizia lebbeck    | Ficus benjamina    | Ficus microcarpa   |
|                  | Tree No.                    | T1900              | T1902              | T1903              | T1904              | T1906                                                                                                                                                                                          | T1907                                                                                                                                                                                        | T1908              | T1910              | T1911              | T1912              | T2015              |