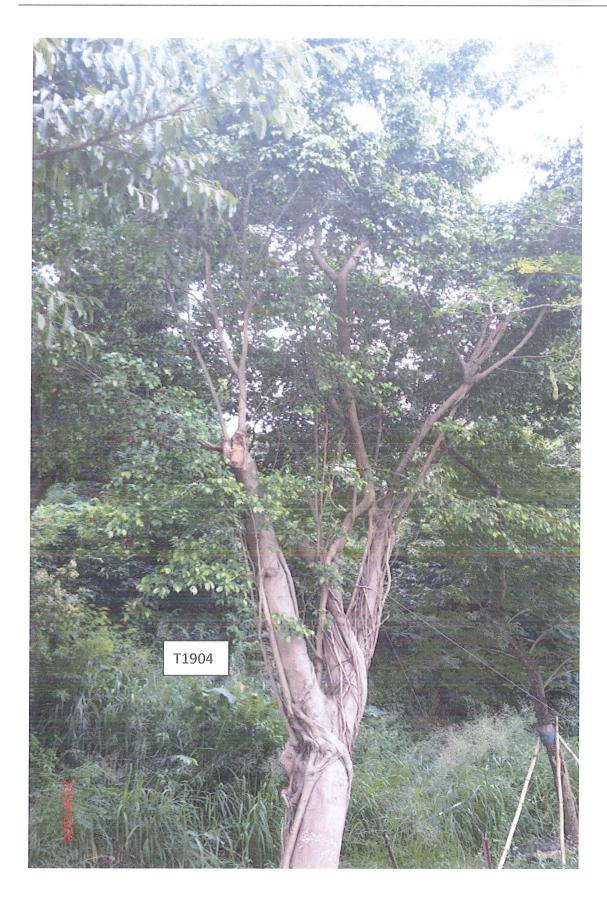

# **Tree Schedule for Transplanted Trees**

|                  | Remarks                     |                    |                    |                    |                    | Report of dead trees for tree nos. T1906 has been submitted under CSF ref. no. CCW/CSF/LDS/002073 dated 17 Jan 2012. With approval from AECOM, the dead tree has been the moved on 1 Sep 2012. | Report of dead trees for tree nos. T1907 has been submitted under CSF ref. no. CCW/CSF/LDS/002073 dated 17 Jan 2012.With approval from AECOM, the dead tree has been removed on 14 Sep 2012. |                    |                    |                    |                    |                    |
|------------------|-----------------------------|--------------------|--------------------|--------------------|--------------------|------------------------------------------------------------------------------------------------------------------------------------------------------------------------------------------------|----------------------------------------------------------------------------------------------------------------------------------------------------------------------------------------------|--------------------|--------------------|--------------------|--------------------|--------------------|
| Area of          | Land<br>Occupied            | 21 m²              | 24 m²              | 21 m²              | 21 m²              | Report nos. T. submit submit no. CC 24 m² dated dated the det remove                                                                                                                           | Report nos. T. submit submit no. CC 21 m² dated · approv approv dead ti removt                                                                                                               | 21 m²              | 24 m²              | 10 m²              | 10 m²              | 30 m²              |
| Holding          |                             | ***Lau Fau<br>Shan | ***Lau Fau<br>Shan | ***Lau Fau<br>Shan | ***Lau Fau<br>Shan | Tai Po<br>Lam Tsuen                                                                                                                                                                            | Tai Po                                                                                                                                                                                       | ***Lau Fau<br>Shan |
| Date of          | Re-Transplant to<br>Nursery | 16/1/2013          | 16/1/2013          | 16/1/2013          | 16/1/2013          | <del>_</del>                                                                                                                                                                                   | Ē                                                                                                                                                                                            | 16/1/2013          | 16/1/2013          | 16/1/2013          | 16/1/2013          | 16/1/2013          |
|                  | Transplant to F             | 21/2/2011          | 22/2/2011          | 22/2/2011          | 21/2/2011          | 21/2/2011                                                                                                                                                                                      | 18/2/2011                                                                                                                                                                                    | 18/2/2011          | 23/2/2011          | 18/2/2011          | 18/2/2011          | 23/2/2011          |
| Health Condition | ead)                        | Fair               | Fair               | Fair               | Fair               | Dead                                                                                                                                                                                           | Dead                                                                                                                                                                                         | Fair               | Fair               | Poor               | Fair               | Fair               |
|                  | DBH<br>(mm)                 | 300                | 370                | 360                | 385                | 380                                                                                                                                                                                            | 190                                                                                                                                                                                          | 280                | 009                | 130                | 170                | 212                |
| Size (m)         | Crown Spread<br>(m)         | 3.5                | 4.0                | 3.5                | 3.5                | 4.0                                                                                                                                                                                            | 3.5                                                                                                                                                                                          | 3.5                | 4.0                | 2.5                | 2.5                | 5.0                |
|                  | Height<br>(m)               | 8                  | 7.5                | 6                  | 8                  | 8.5                                                                                                                                                                                            | 8                                                                                                                                                                                            | 4.5                | 6                  | 2.5                | 4                  | 3.5                |
|                  | Chinese Name                | 大葉榕,黃葛樹            | 垂葉榕                | 垂葉榕                | 垂葉榕                | 林                                                                                                                                                                                              | 青果榕                                                                                                                                                                                          | 大葉合歡               | 大葉榕,黃葛樹            | 大葉合歡               | 垂葉榕                | 榕樹,細葉榕             |
|                  | Botanical Name              | Ficus virens       | Ficus benjamina    | Ficus benjamina    | Ficus benjamina    | Celtis sinensis                                                                                                                                                                                | Ficus variegata                                                                                                                                                                              | Albizia lebbeck    | Ficus virens       | Albizia lebbeck    | Ficus benjamina    | Ficus microcarpa   |
|                  | Tree No.                    | T1900              | T1902              | T1903              | T1904              | T1906                                                                                                                                                                                          | T1907                                                                                                                                                                                        | T1908              | T1910              | T1911              | T1912              | T2015              |

### 3. Photographic Records of the Preserved Trees

T1920 - Ficus virens 大葉榕, 黃葛樹

### T1921 - Morus alba 桑

T1921:
Sign of
decay –
Minor
(Tree
condition
under close
observation)

T1922 - Ficus virens 大葉榕, 黃葛樹

T1923 - Ficus microcarpa 榕樹, 細葉榕

T1924 - Morus alba 桑

T1925 - Ficus virens 大葉榕, 黃葛樹