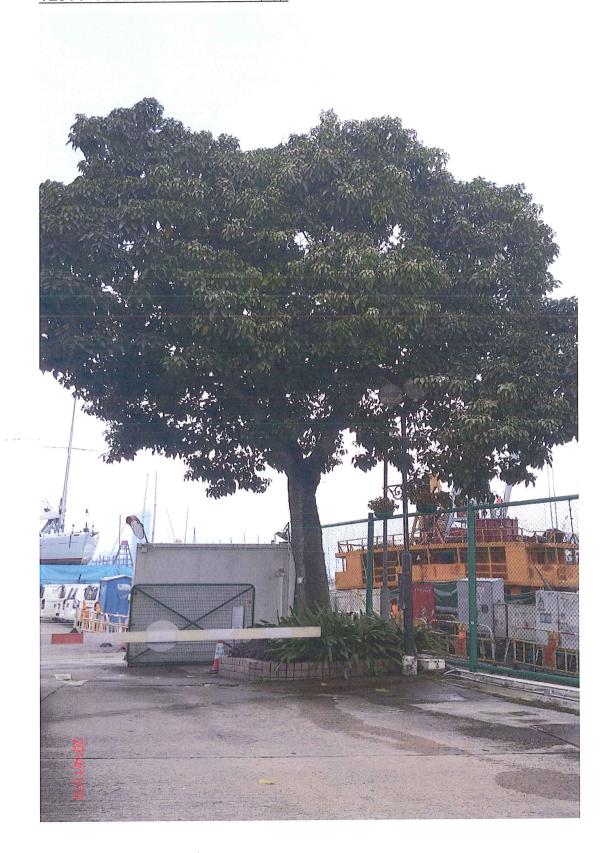

T1923 - Ficus microcarpa榕樹,細葉榕T1924 - Morus alba桑

T1923

T1924

T2013 - Aleurites moluccana 石栗

### T2014 - Aleurites moluccana 石栗

T009 Liquidamber Formosana 楓香