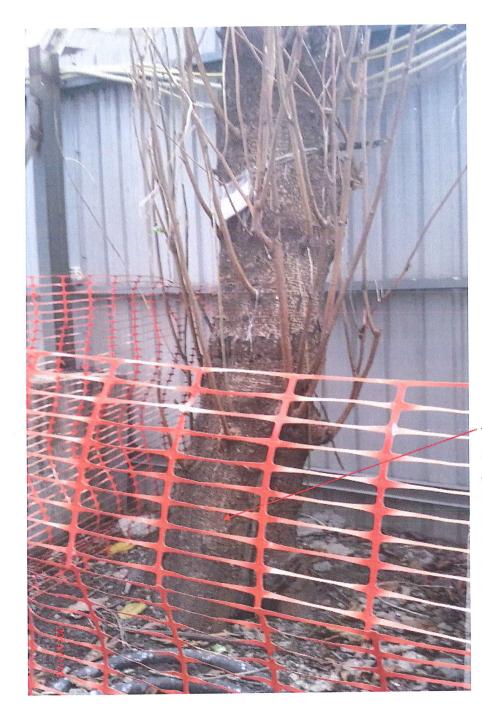

# Annex A

Record Photos of Dead Trees T1906 and T1907

MS-1(10/2010)

Page 2 of 6

# Report of Damages to the Plant in Holding Nursery

Central-Wan Chai Bypass - Shelter Section) Tunnel (Causeway Bay Typhoon HY/2009/15

Tree Mark:

T1906 and T1907

MS-1(10/2010) Page 3 of 6

# Report of Damages to the Plant in Holding Nursery

Central-Wan Chai Bypass - Tunnel (Causeway Bay Typhoon HY/2009/15 Shelter Section) MS

T1906 and T1907

Tree Mark:

Sign of wilting

MS-1(10/2010)

Page 4 of 6