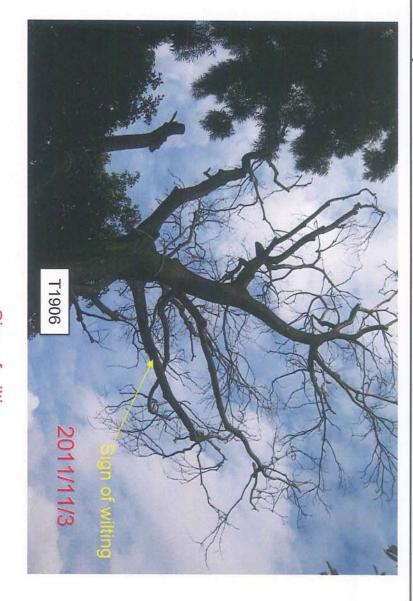

# Report of Damages to the Plant in Holding Nursery

Central-Wan Chai Bypass - Tunnel (Causeway Bay Typhoon HY/2009/15 Shelter Section) MS

T1906 and T1907

Tree Mark:

Sign of wilting

MS-1(10/2010)

Page 4 of 6

# Report of Damages

The photographical records are appended in Annex A. were both identified dead during our routine inspection for the month in November 2011. transplanted from Portion IV of the Site to the temporary holding nursery in Yuen Long, Pursuant to PS Clause 3.101(3)(b), we report that the trees T1906 and T1907,

# 2. Reason of Damages

After thorough investigation, the reasons that the trees die are as follow:

- The trees grew near the seaside of the rocky embankment of the East Breakwater concrete and rock breaking around their root balls could not be avoided. holding nursery, they intended to grow unhealthily and became week gradually and process, we also found that the root balls were not intact attached with soil and before they were transplanted. died as a consequence hence no pruning works were done for the transplanting. After transplanted to the During the transplanting works in early 2011, During the
- 2 Referring to the specialist had already highlighted the following: Submission ref CCW/CSF/LDS/000037B dated 23 December 2010, our landscape Tree Survey Report submitted under cover of Contractor's
- (a) between rock. For tree No. T1906, the root system distorted due to confined growing space Preparation of root ball was unfeasible
- **b** transplanting.