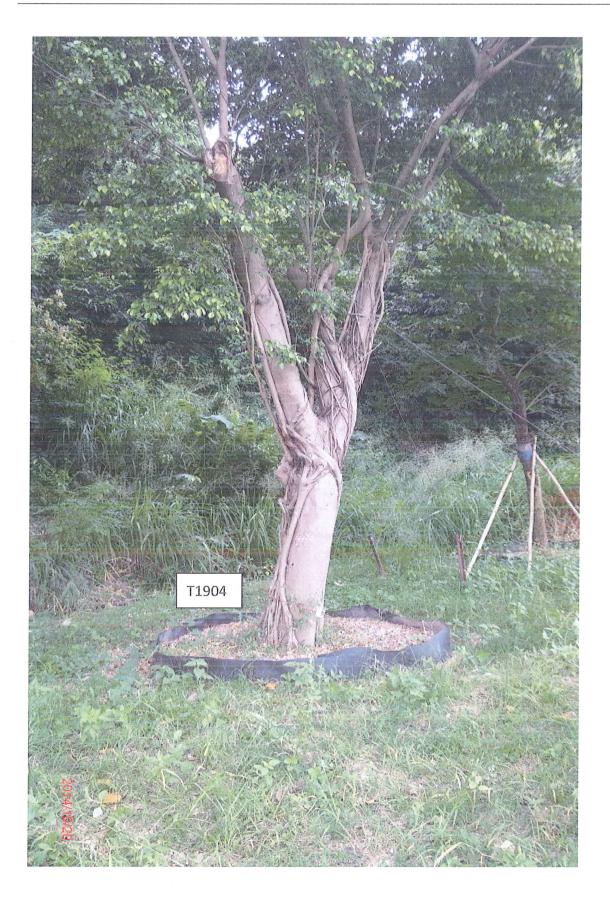

# **Tree Schedule for Transplanted Trees**

|                  | Remarks                     |                    |                    |                    |                    | Report of dead trees for tree nos. T1906 has been submitted under CSF ref. no. CCW/CSF/LDS/002073 dated 17 Jan 2012. With approval from AECOM, the dead tree has been the moved on 1 Sep 2012. | Report of dead trees for tree nos. T1907 has been submitted under CSF ref. no. CCW/CSF/LDS/002073 dated 17 Jan 2012.With approval from AECOM, the dead tree has been removed on 14 Sep 2012. |                    |                    |                    |                    |                    |
|------------------|-----------------------------|--------------------|--------------------|--------------------|--------------------|------------------------------------------------------------------------------------------------------------------------------------------------------------------------------------------------|----------------------------------------------------------------------------------------------------------------------------------------------------------------------------------------------|--------------------|--------------------|--------------------|--------------------|--------------------|
| Area of          | Land<br>Occupied            | 21 m²              | 24 m²              | 21 m²              | 21 m²              | Report nos. T. submit submit no. CC 24 m² dated dated the det remove                                                                                                                           | Report nos. T. submit submit no. CC 21 m² dated · approv approv dead ti removt                                                                                                               | 21 m²              | 24 m²              | 10 m²              | 10 m²              | 30 m²              |
| Holding          |                             | ***Lau Fau<br>Shan | ***Lau Fau<br>Shan | ***Lau Fau<br>Shan | ***Lau Fau<br>Shan | Tai Po<br>Lam Tsuen                                                                                                                                                                            | Tai Po                                                                                                                                                                                       | ***Lau Fau<br>Shan |
| Date of          | Re-Transplant to<br>Nursery | 16/1/2013          | 16/1/2013          | 16/1/2013          | 16/1/2013          | <del>_</del>                                                                                                                                                                                   | Ē                                                                                                                                                                                            | 16/1/2013          | 16/1/2013          | 16/1/2013          | 16/1/2013          | 16/1/2013          |
|                  | Transplant to F             | 21/2/2011          | 22/2/2011          | 22/2/2011          | 21/2/2011          | 21/2/2011                                                                                                                                                                                      | 18/2/2011                                                                                                                                                                                    | 18/2/2011          | 23/2/2011          | 18/2/2011          | 18/2/2011          | 23/2/2011          |
| Health Condition | ead)                        | Fair               | Fair               | Fair               | Fair               | Dead                                                                                                                                                                                           | Dead                                                                                                                                                                                         | Fair               | Fair               | Poor               | Fair               | Fair               |
|                  | DBH<br>(mm)                 | 300                | 370                | 360                | 385                | 380                                                                                                                                                                                            | 190                                                                                                                                                                                          | 280                | 009                | 130                | 170                | 212                |
| Size (m)         | Crown Spread<br>(m)         | 3.5                | 4.0                | 3.5                | 3.5                | 4.0                                                                                                                                                                                            | 3.5                                                                                                                                                                                          | 3.5                | 4.0                | 2.5                | 2.5                | 5.0                |
|                  | Height<br>(m)               | 8                  | 7.5                | 6                  | 8                  | 8.5                                                                                                                                                                                            | 8                                                                                                                                                                                            | 4.5                | 6                  | 2.5                | 4                  | 3.5                |
|                  | Chinese Name                | 大葉榕,黃葛樹            | 垂葉榕                | 垂葉榕                | 垂葉榕                | 林                                                                                                                                                                                              | 青果榕                                                                                                                                                                                          | 大葉合歡               | 大葉榕,黃葛樹            | 大葉合歡               | 垂葉榕                | 榕樹,細葉榕             |
|                  | Botanical Name              | Ficus virens       | Ficus benjamina    | Ficus benjamina    | Ficus benjamina    | Celtis sinensis                                                                                                                                                                                | Ficus variegata                                                                                                                                                                              | Albizia lebbeck    | Ficus virens       | Albizia lebbeck    | Ficus benjamina    | Ficus microcarpa   |
|                  | Tree No.                    | T1900              | T1902              | T1903              | T1904              | T1906                                                                                                                                                                                          | T1907                                                                                                                                                                                        | T1908              | T1910              | T1911              | T1912              | T2015              |

### 3. Photographic Records of the Preserved Trees

T1920 - Ficus virens 大葉榕, 黃葛樹

### T1921 - Morus alba 桑

T1921:
Sign of
decay –
Minor
(Tree
condition
under close
observation)

T1922 - Ficus virens 大葉榕, 黃葛樹

T1923 - Ficus microcarpa 榕樹, 細葉榕

T1924 - Morus alba 桑

T1925 - Ficus virens 大葉榕, 黃葛樹