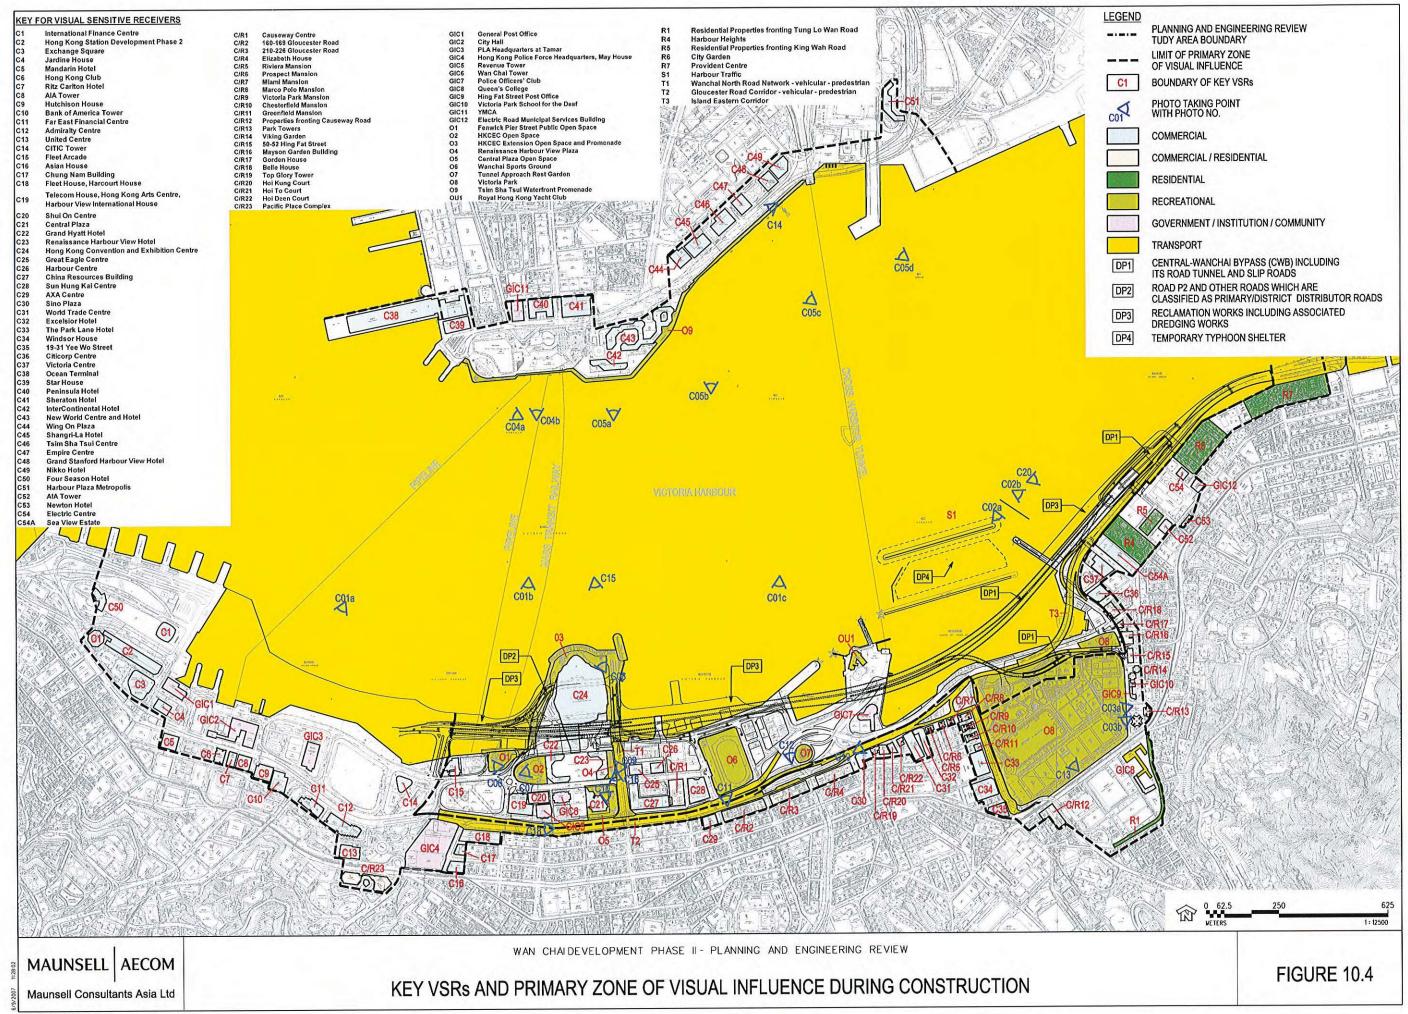

### 3. Identified Visual Sensitive Receivers

The following visual sensitive receivers (VSRs) are likely to be affected during the construction phase of this project:

- C/R4 (Elizabeth House);
- C/R5 (Riviera Mansion);
- C/R6 (Prospect Mansion);
- C/R7 (Miami Mansion);
- C/R8 (Marco Polo Mansion);
- C/R9 (Victoria Park Mansion);
- C/R18 (Belle House);
- C32 (Excelsior Hotel);
- C36 (Citicorp Centre); and
- C37 (Victoria Centre).

The above VSRs are mapped in Appendix B.

# Appendix B

Location Plan of Visual Sensitive Receivers