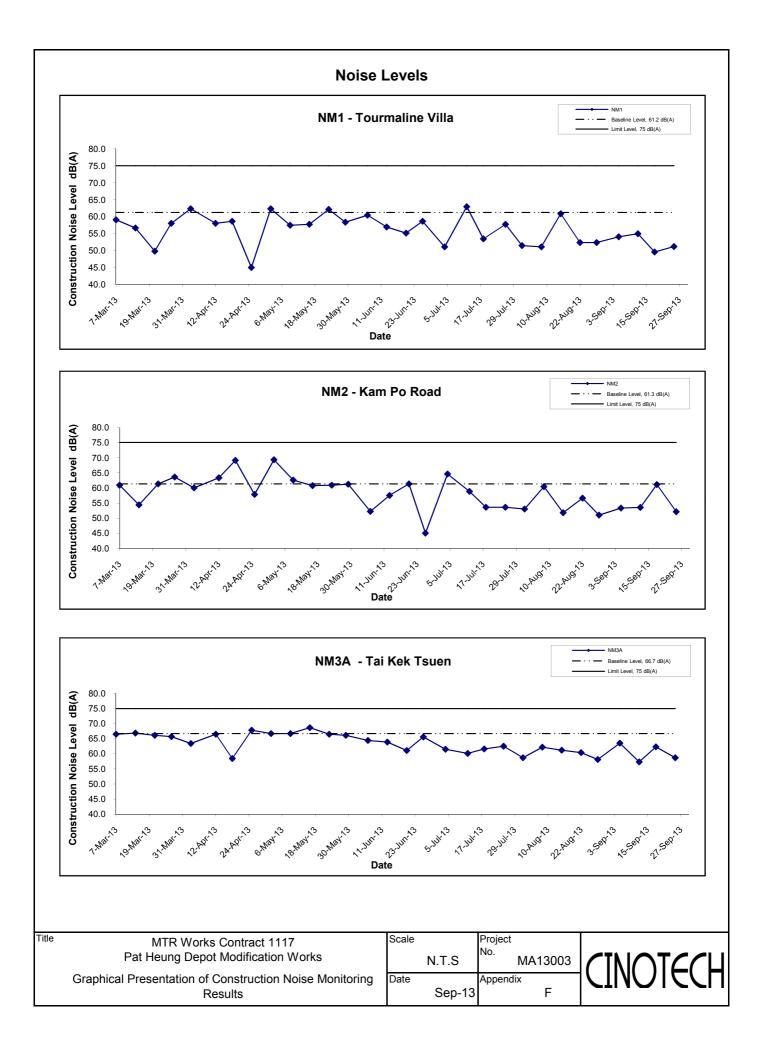

#### Noise

- 5.1 In this reporting period, noise monitoring during non-restricted hours was conducted as scheduled at the designated locations. The noise monitoring schedule is shown in **Appendix E**.
- 5.2 The details of the monitoring results and graphical presentations are shown in **Appendix F**. The weather during the monitoring sessions was mainly cloudy and sunny.
- 5.3 Based on the on-site measurement, traffic on nearby major road is considered as a noise source other than construction works of the Project that affects the monitoring results of the reporting month.
- 5.4 No Action/Limit Level exceedance for construction noise monitoring was recorded in the reporting period.