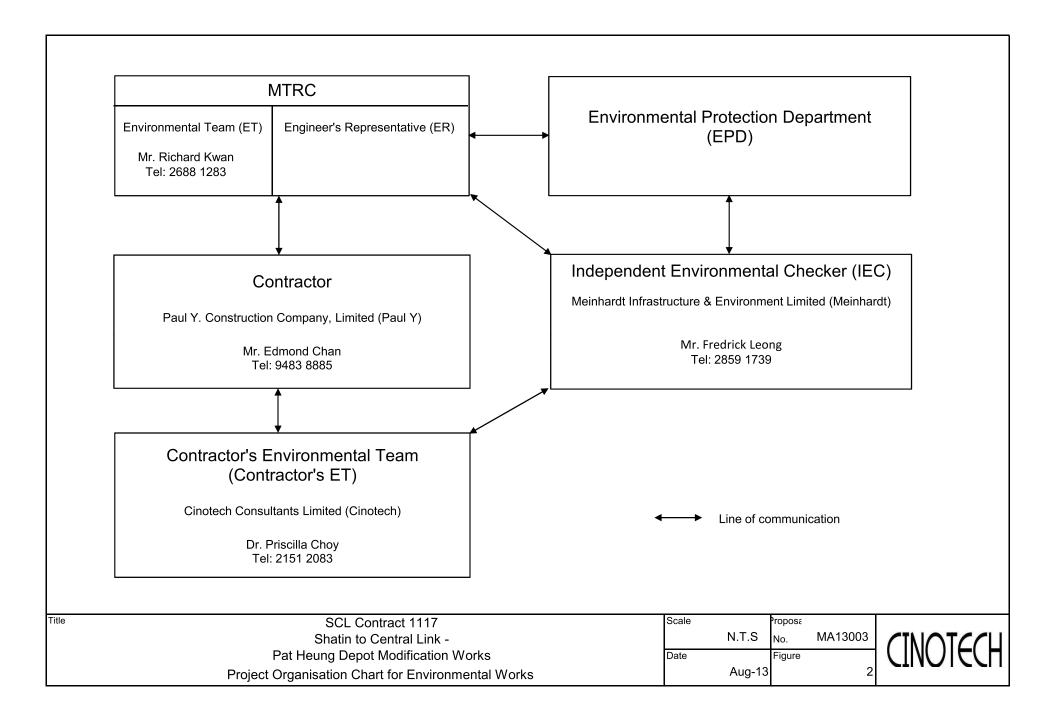

#### **Project Organisation**

- 2.7 Different parties with different levels of involvement in the project organization include:
  - Engineer or Engineer's Representative (ER)– MTR Corporation (MTRC)
  - Contractor's Environmental Team (Contractor's ET) Cinotech Consultants Ltd. (Cinotech)
  - Independent Environmental Checker (IEC) Meinhardt Infrastructure and Environment Limited (MIEL)
  - Contractor Paul Y. Construction Company, Limited(Paul Y)
- 2.8 The responsibilities of respective parties are detailed in Section 2 of the approved EM&A Programme for PHD Modification Works.
- 2.9 The project organisation including key personnel contact names and telephone numbers is presented in **Figure 2**.