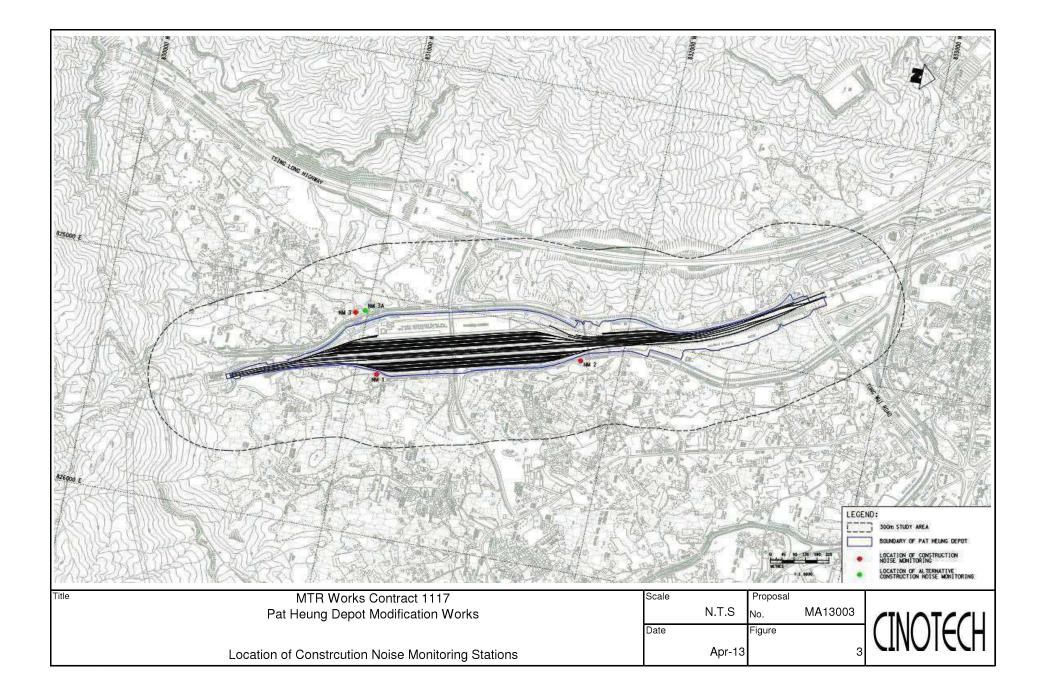

#### **Monitoring Requirements**

- 3.1 Noise monitoring was conducted in accordance with the approved EM&A Programme for PHD Modification Works.
- 3.2 With reference to the baseline monitoring report for the Project, Table 3.1 and Table3.2 summarises the location of noise monitoring stations and shows the establishedAction and Limit Levels for construction noise monitoring works respectively. Location of the monitoring stations is shown on Figure 3.

| ID in the approved<br>EM&A Programme | ID in Baseline<br>Noise Monitoring<br>Report | Construction Noise Monitoring Station |
|--------------------------------------|----------------------------------------------|---------------------------------------|
| NM1                                  | NM1                                          | Tourmaline Villa                      |
| NM2                                  | NM2                                          | Kam Po Road                           |
| NM3                                  | NM3A <sup>(1)</sup>                          | Tai Kek Tsuen                         |

 Table 3.1
 Construction Noise Monitoring Stations

Note:

(1) Since permission of access could not be obtained, an alternative location at a village house just next to the original proposed monitoring location in the EM&A Programme was adopted for the baseline noise monitoring.