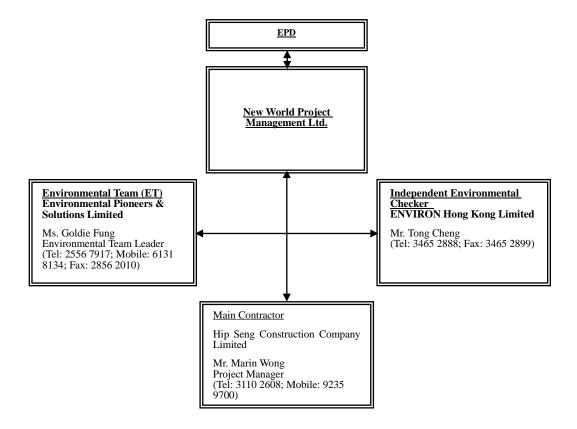

#### 3 Project Organization

The Main Contractor, Hip Seng Construction Company Limited, has commissioned Environmental Pioneers & Solutions Limited as the Environmental Team, which comprises the environmental team leader, the environmental technicians to undertake the environmental monitoring and audit work for this project.

The Environmental management structure is shown in Fig. 3.1

#### 3.1 Key personal contact information chart

Detail contact of key persons involved in environmental aspect of the project is shown in **Appendix B**.