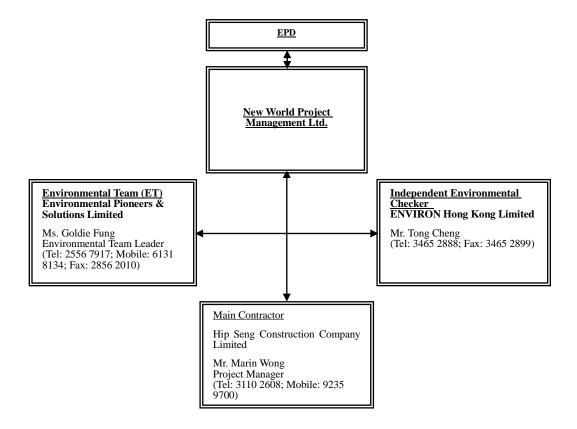

#### 3 Project Organization

The Main Contractor, Hip Seng Construction Company Limited, has commissioned Environmental Pioneers & Solutions Limited as the Environmental Team, which comprises the environmental team leader, the environmental technicians to undertake the environmental monitoring and audit work for this project.

The Environmental management structure is shown in Fig. 3.1

#### 3.1 Key personal contact information chart

Detail contact of key persons involved in environmental aspect of the project is shown in **Appendix B**.