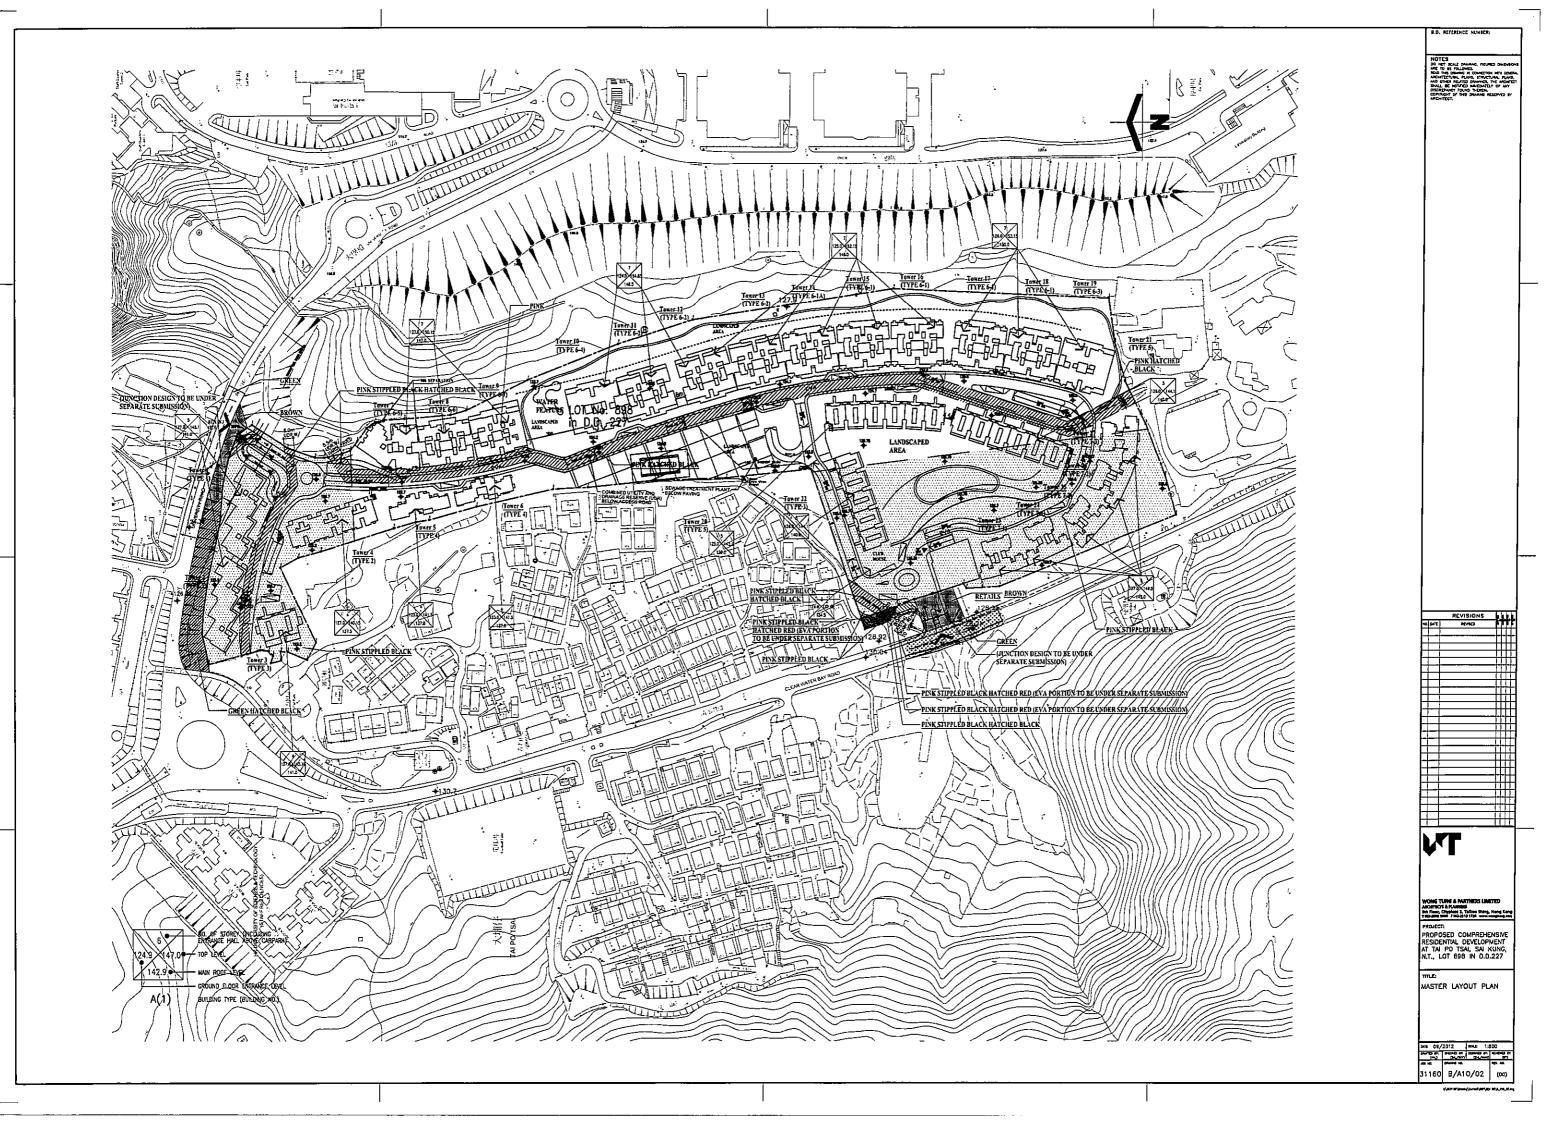

#### 2 Project Information

Construction works of "Drainage Diversion Works for the Comprehensive Residential Development at Various Lots in DD227 & DD229, Tai Po Tsai, Sai Kung" project has been commenced in Sep 2012 and completed in December 2013. The site location plan is shown in **Appendix A**.

# Appendix A

Site Location Plan