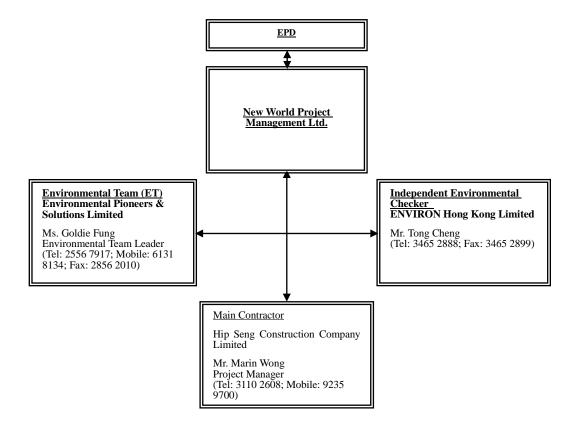

#### 3 Project Organization

The Main Contractor, Hip Seng Construction Company Limited, has commissioned Environmental Pioneers & Solutions Limited as the Environmental Team, which comprises the environmental team leader, the environmental technicians to undertake the environmental monitoring and audit work for this project.

The Environmental management structure is shown in Fig. 3.1

#### 3.1 Key personal contact information chart

Detail contact of key persons involved in environmental aspect of the project is shown in **Appendix B**.

# **Appendix B**

Key Personal Contact Information Chart

### **Key Personal Contact Information Chart**

| Organization Name      | Role               | Name       | Telephone | Fax       |
|------------------------|--------------------|------------|-----------|-----------|
|                        |                    |            |           | Number    |
| ENVIRON Hong Kong      | Independent        | Mr. Tong   | 3465 2888 | 3465 2899 |
| Limited                | Environmental      | Cheng      |           |           |
|                        | Checker (IEC)      |            |           |           |
| Hip Seng Construction  | Main Contractor    | Mr. Martin | 3110 2608 | 3110 2606 |
| Company Limited        |                    | Wong       |           |           |
| Environmental Pioneers | Environmental Team | Ms. Goldie | 2556 9172 | 2856 2010 |
| & Solutions Limited    | (ET)               | Fung       |           |           |