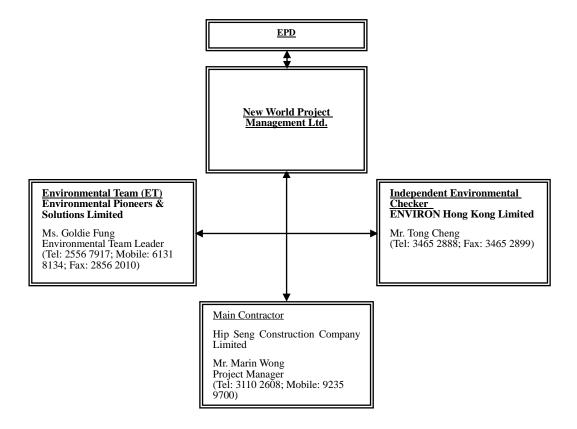

#### 3 Project Organization

The Main Contractor, Hip Seng Construction Company Limited, has commissioned Environmental Pioneers & Solutions Limited as the Environmental Team, which comprises the environmental team leader, the environmental technicians to undertake the environmental monitoring and audit work for this project.

The Environmental management structure is shown in Fig. 3.1

#### 3.1 Key personal contact information chart

Detail contact of key persons involved in environmental aspect of the project is shown in **Appendix B**.

# **Appendix B**

Key Personal Contact Information Chart

### **Key Personal Contact Information Chart**

| Organization Name      | Role               | Name       | Telephone | Fax       |
|------------------------|--------------------|------------|-----------|-----------|
|                        |                    |            |           | Number    |
| ENVIRON Hong Kong      | Independent        | Mr. Tong   | 3465 2888 | 3465 2899 |
| Limited                | Environmental      | Cheng      |           |           |
|                        | Checker (IEC)      |            |           |           |
| Hip Seng Construction  | Main Contractor    | Mr. Martin | 3110 2608 | 3110 2606 |
| Company Limited        |                    | Wong       |           |           |
| Environmental Pioneers | Environmental Team | Ms. Goldie | 2556 9172 | 2856 2010 |
| & Solutions Limited    | (ET)               | Fung       |           |           |