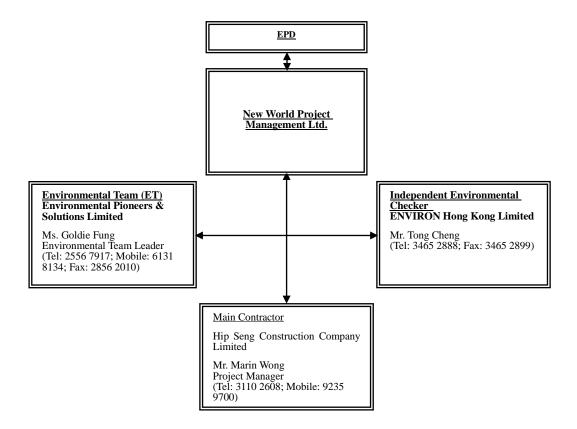

#### 3 Project Organization

The Main Contractor, Hip Seng Construction Company Limited, has commissioned Environmental Pioneers & Solutions Limited as the Environmental Team, which comprises the environmental team leader, the environmental technicians to undertake the environmental monitoring and audit work for this project.

The Environmental management structure is shown in Fig. 3.1

#### 3.1 Key personal contact information chart

Detail contact of key persons involved in environmental aspect of the project is shown in **Appendix B**.