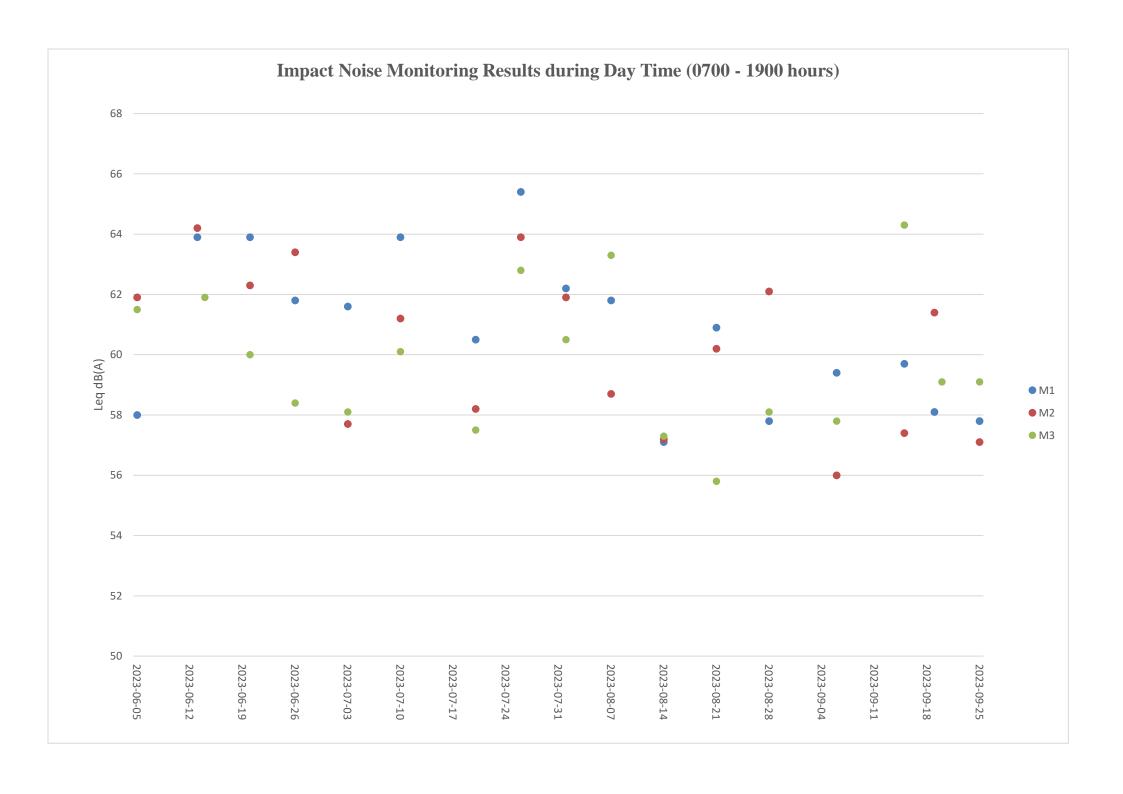

Notes: If works are to be carried out during restricted hours, the conditions stipulated in the Construction Noise Permit (CNP) issued by the Noise Control Authority have to be followed.

- 3.4 Monitoring Results and Observations
- 3.4.1 Impact monitoring for noise impact for daytime was conducted in the reporting period. The impact noise levels at Noise Monitoring Stations at SKC (i.e. M1/ N\_S1 to M3/ N\_S3) are summarized in **Table 3.5**. Additional impact monitoring during restricted hours was conducted in the reporting period. The additional impact noise levels at Noise Monitoring Stations at SKC (i.e. M1/ N\_S1 to M3/ N\_S3) are summarized in **Table 3.6** and **Table 3.7** respectively. Trending of the noise monitoring results is presented graphically in **Appendix C**.

3.4.4 No data from impact monitoring during daytime had exceeded the stipulated limit level at 75 dB(A).

Table 3.5 Summary of Impact Noise Monitoring Results during Daytime (0700 – 1900 hrs)

|          |        | Noise in dB(A) |        |        |                           |        |                                |        |        |
|----------|--------|----------------|--------|--------|---------------------------|--------|--------------------------------|--------|--------|
| Location | Ra     | inge of Leq 30 | min    | Ra     | nge of L <sub>10</sub> 30 | min    | Range of L <sub>90 30min</sub> |        |        |
|          | Jul    | Aug            | Sep    | Jul    | Aug                       | Sep    | Jul                            | Aug    | Sep    |
| M1       | 60.5 – | 57.1 –         | 57.8 – | 62.4 – | 58.3 –                    | 59.1 – | 54.1 –                         | 54.3 – | 54.4 – |
| M1       | 65.4   | 62.2           | 59.7   | 68.5   | 65.5                      | 64.9   | 59.6                           | 56.3   | 55.5   |
| 140      | 57.7 – | 57.2 –         | 56.0 – | 58.3 – | 57.3 –                    | 58.4 – | 51.7 –                         | 52.5 – | 52.8 – |
| M2       | 63.9   | 62.1           | 61.4   | 67.3   | 64.1                      | 63.6   | 56.2                           | 55.3   | 55.5   |
| M2       | 57.5 – | 55.8 –         | 57.8 – | 59.0 – | 57.7 –                    | 59.3 – | 54.2 –                         | 53.0 – | 49.6 – |
| M3       | 62.8   | 63.3           | 64.3   | 63.3   | 66.5                      | 64.6   | 59.1                           | 58.6   | 58.6   |