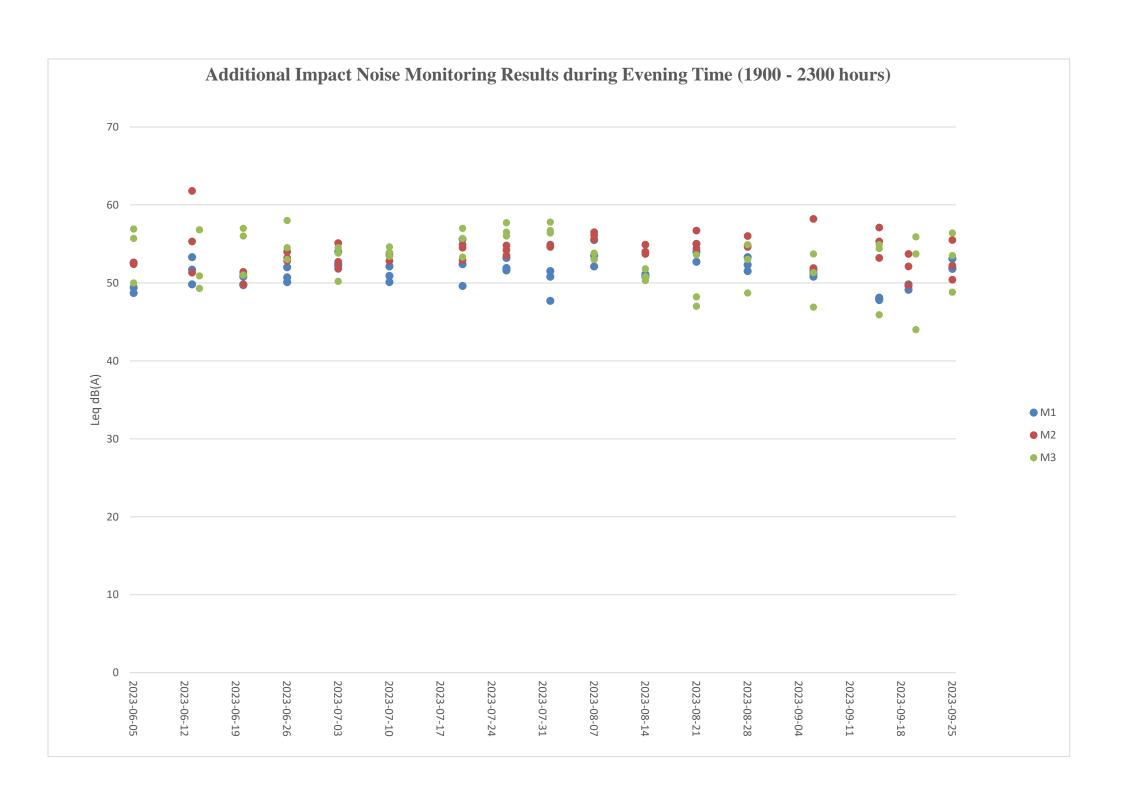

Notes: If works are to be carried out during restricted hours, the conditions stipulated in the Construction Noise Permit (CNP) issued by the Noise Control Authority have to be followed.

- 3.4 Monitoring Results and Observations
- 3.4.1 Impact monitoring for noise impact for daytime was conducted in the reporting period. The impact noise levels at Noise Monitoring Stations at SKC (i.e. M1/ N\_S1 to M3/ N\_S3) are summarized in **Table 3.5**. Additional impact monitoring during restricted hours was conducted in the reporting period. The additional impact noise levels at Noise Monitoring Stations at SKC (i.e. M1/ N\_S1 to M3/ N\_S3) are summarized in **Table 3.6** and **Table 3.7** respectively. Trending of the noise monitoring results is presented graphically in **Appendix C**.

Table 3.6 Summary of the Additional Impact Noise Monitoring Results during Evening Time (1900-2300 hrs)

|          |        | Noise in dB(A)            |        |        |                          |        |                               |        |        |
|----------|--------|---------------------------|--------|--------|--------------------------|--------|-------------------------------|--------|--------|
| Location | Ra     | inge of L <sub>eq</sub> 5 | ímin   | Ra     | nge of L <sub>10 5</sub> | 5min   | Range of L <sub>90 5min</sub> |        |        |
|          | Jul    | Aug                       | Sep    | Jul    | Aug                      | Sep    | Jul                           | Aug    | Sep    |
| 3.41     | 49.6 – | 47.7 –                    | 47.8 – | 50.1 – | 48.7 –                   | 49.5 – | 48.8 –                        | 46.5 – | 45.3 – |
| M1       | 55.6   | 55.5                      | 53.1   | 58.7   | 56.9                     | 54.9   | 51.8                          | 53.4   | 50.6   |
| MO       | 51.8 - | 53.7 –                    | 49.7 – | 52.2 – | 54.2 –                   | 50.5 – | 51.4 -                        | 52.6 - | 48.9 – |
| M2       | 55.1   | 56.7                      | 58.2   | 56.2   | 57.7                     | 60.4   | 54.1                          | 55.9   | 54.8   |
| M2       | 50.2 – | 47.0 –                    | 44.0 – | 51.9 – | 48.4 –                   | 45.8 – | 47.3 –                        | 44.4 – | 37.9 – |
| M3       | 57.7   | 57.8                      | 56.4   | 58.9   | 59.3                     | 57.9   | 57.2                          | 57.3   | 49.5   |