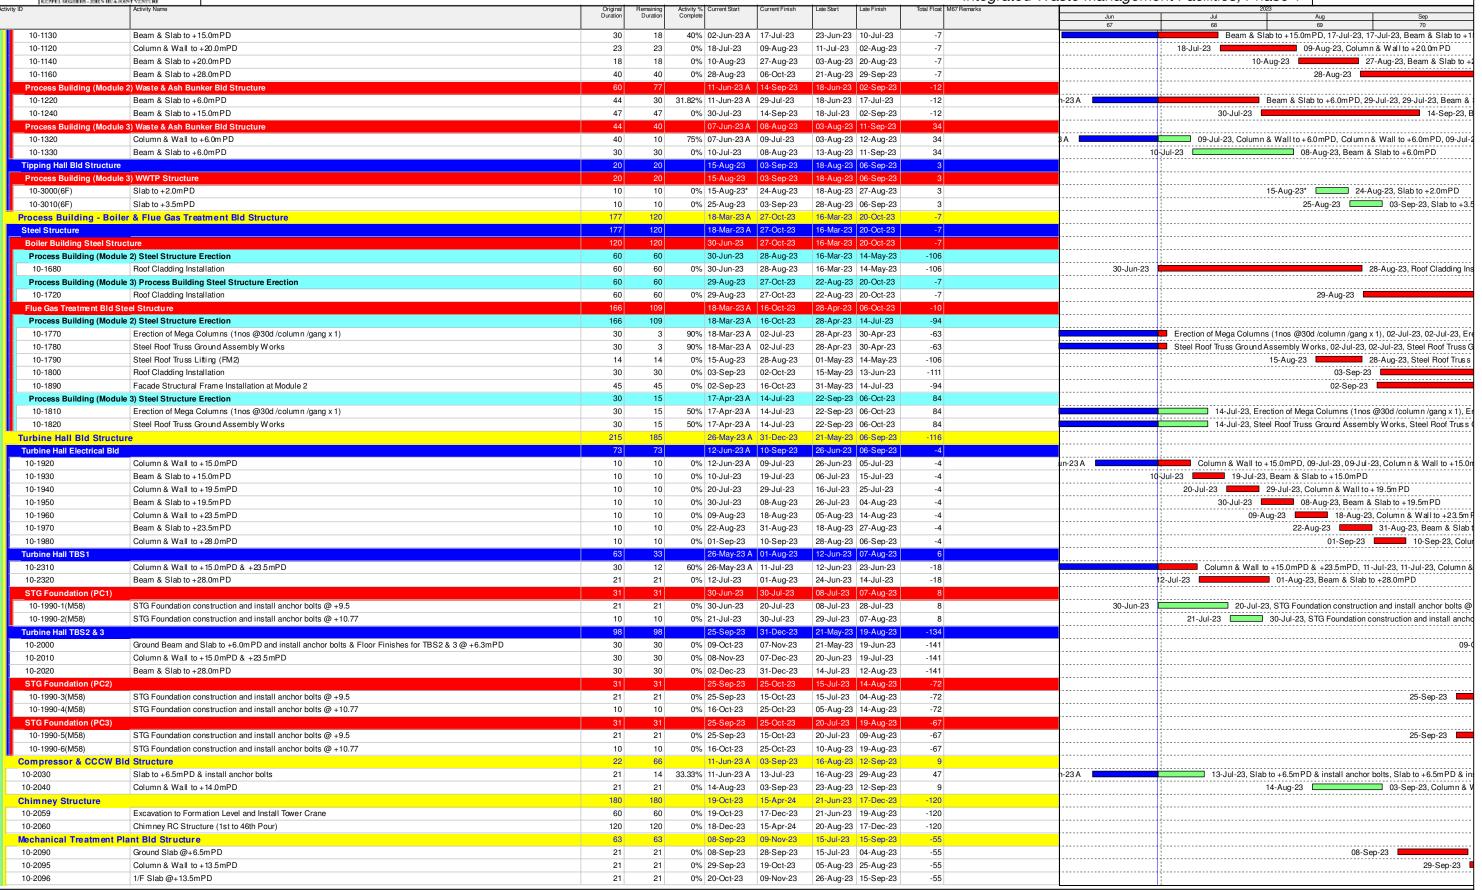

# 1.3. Summary of Construction Works

1.3.1 Details of the major construction activities undertaken in this reporting period are shown in **Table 1.2** below. The construction programme is presented in **Appendix A**.

Table 1.2 Summary of the Construction Activities Undertaken during the Reporting Period

| <b>Location of works</b> | Construction activities undertaken                               | Remarks on progress |
|--------------------------|------------------------------------------------------------------|---------------------|
| Reclamation area         | Installation of Instrumentation                                  | On-going            |
|                          | Site Investigation works for foundation                          | On-going            |
|                          | Foundation works (including Driven H Pile and Socketed H Pile)   | On-going            |
|                          | Pile cap construction                                            | On-going            |
|                          | Structural steel work                                            | On-going            |
|                          | Superstructure construction                                      | On-going            |
| Seawall portion          | Caisson extension works, from +3mPD to +6mPD, at Seawall A and B | On-going            |
|                          | Construction of wave wall along the vertical seawall             | On-going            |