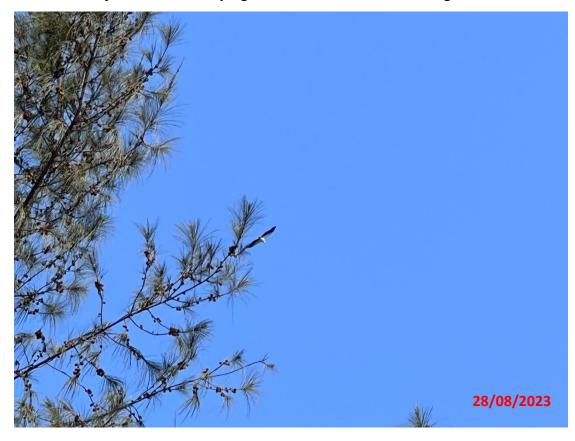

# 5.4 Monitoring Results and Observations

- 5.4.1 Ten (10) hard coral colonies were monitored at each site of Control and Indirect Impact sites as suggested in the Construction Phase Monitoring Plan. The general health conditions (size, mortality, bleaching and sediment) were recorded and summarized in **Table 5.7** and **Table 5.8**. Photos of each tagged coral colonies were taken during the monitoring activities and shown in **Appendix E.**
- 5.4.2 The 19<sup>th</sup> quarterly coral monitoring during construction phase at both Indirect Impact Site and Control Site was conducted on 28 September 2023 and the weather condition was summarized in **Table 5.6**.

Table 5.6 Weather Condition for the 19<sup>th</sup> Quarterly Coral Monitoring during Construction Phase at both Indirect Impact Site and Control Site

| Date              | Condition                             | Average Underwater<br>Visibility |
|-------------------|---------------------------------------|----------------------------------|
| 28 September 2023 | - Southwest wind force 3 to 4 - Sunny | Less than 10 cm                  |