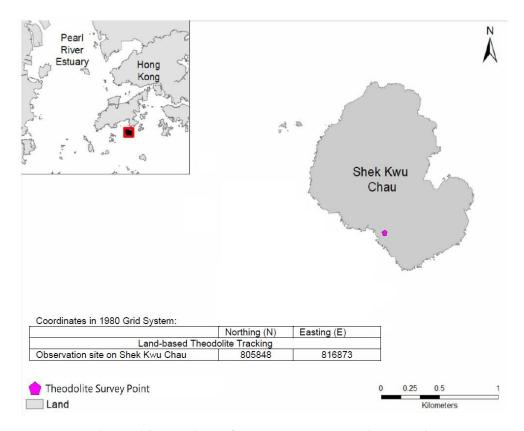

| Parameters                                      | Status                                                                                                                                                                                                                                                         |
|-------------------------------------------------|----------------------------------------------------------------------------------------------------------------------------------------------------------------------------------------------------------------------------------------------------------------|
| Coral Survey and Re-                            | Re-tagging at Indirect Impact Site was conducted on 23                                                                                                                                                                                                         |
| tagging                                         | November and Re-tagging at Control Site was conducted on 3                                                                                                                                                                                                     |
|                                                 | December 2018.                                                                                                                                                                                                                                                 |
| Post Re-tagging Coral                           | On-going.                                                                                                                                                                                                                                                      |
| Quarterly Monitoring                            |                                                                                                                                                                                                                                                                |
| Marine Mammal                                   |                                                                                                                                                                                                                                                                |
| Baseline Monitoring                             | The baseline marine mammal monitoring result has been                                                                                                                                                                                                          |
|                                                 | reported in Baseline Monitoring Report and submitted to EPD under FEP Condition 3.4                                                                                                                                                                            |
| Impact Monitoring                               | Temporarily suspended since 30 March 2023, as no marine construction works as defined in the approved EIA report (AEIAR-163/2012) and the Updated EM&A Manual was                                                                                              |
|                                                 | conducted in this reporting period.                                                                                                                                                                                                                            |
| Land-based Theodolite Tracking                  | 30 days of theodolite surveys were started on 21 Feb 2019 and completed in May 2019.                                                                                                                                                                           |
| Passive Acoustic                                | 30 days of PAM surveys were started on 1 May 2019 and                                                                                                                                                                                                          |
| Monitoring                                      | completed at the end of May 2019.                                                                                                                                                                                                                              |
| White-bellied Sea Eagle                         |                                                                                                                                                                                                                                                                |
| Baseline Monitoring                             | The baseline WBSE monitoring result has been reported in Baseline Monitoring Report and submitted to EPD under FEP Condition 3.4.                                                                                                                              |
| Impact Monitoring                               | On-going, monthly monitoring was conducted during the reporting period outside their core breeding season (between June to November).                                                                                                                          |
| <b>Environmental Audit</b>                      |                                                                                                                                                                                                                                                                |
| Site Inspection covering                        | On-going.                                                                                                                                                                                                                                                      |
| Measures of Air Quality,                        |                                                                                                                                                                                                                                                                |
| Noise Impact, Water                             |                                                                                                                                                                                                                                                                |
| Quality, Waste,                                 |                                                                                                                                                                                                                                                                |
| Ecological Quality,                             |                                                                                                                                                                                                                                                                |
| Fisheries, Landscape and Visual                 |                                                                                                                                                                                                                                                                |
| Mitigation Measures in                          | Installation of caisson No.19 was completed on 18 March                                                                                                                                                                                                        |
| Marine Mammal Watching Plan (MMWP)              | 2021, which the reclamation area had been totally enclosed by permanent structure. Floating type silt curtain at marine access was removed on 18 March 2021. No enclosed area shall be formed by deployment of silt curtain for the remaining works programme. |
| Mitigation Measures in                          | Installation of caisson No.19 was completed on 18 March                                                                                                                                                                                                        |
| Detailed Monitoring                             | 2021, which the reclamation area had been totally enclosed by                                                                                                                                                                                                  |
| Programme on Finless                            | permanent structure. Floating type silt curtain at marine                                                                                                                                                                                                      |
| Porpoise (DMPFP)                                | access was removed on 18 March 2021. No enclosed area shall be formed by deployment of silt curtain for the                                                                                                                                                    |
| 3.61.41413.6                                    | remaining works programme.                                                                                                                                                                                                                                     |
| Mitigation Measures in<br>Vessel Travel Details | On-going.                                                                                                                                                                                                                                                      |
| Daily Site Audit and                            | Completed.                                                                                                                                                                                                                                                     |
| Monitoring for Dredging<br>Work                 |                                                                                                                                                                                                                                                                |