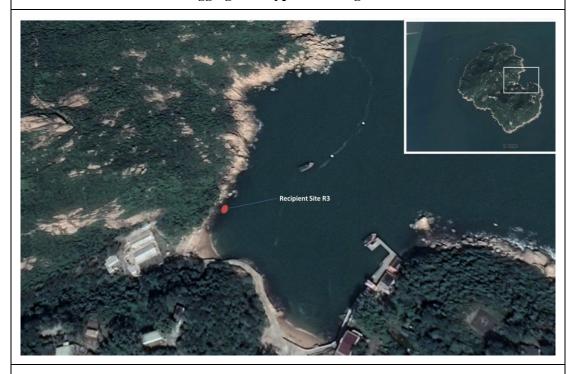

Figure 5.3 Tagged Translocation Corals at Recipient Site R3 near SKC

5.2.1 The GPS coordinates of the tagged coral colonies and retagged coral colonies at both indirect impact site, control site and recipient site R3 were shown in **Table 5.1**, **Table 5.2** and **Table 5.3** respectively.

#### Notes:

Table 5.3 GPS Coordinates of Recipient Site R3

| Site | GPS Coordinates |             |  |  |
|------|-----------------|-------------|--|--|
| R3   | N22°11'43.69"   | E113°28.99" |  |  |