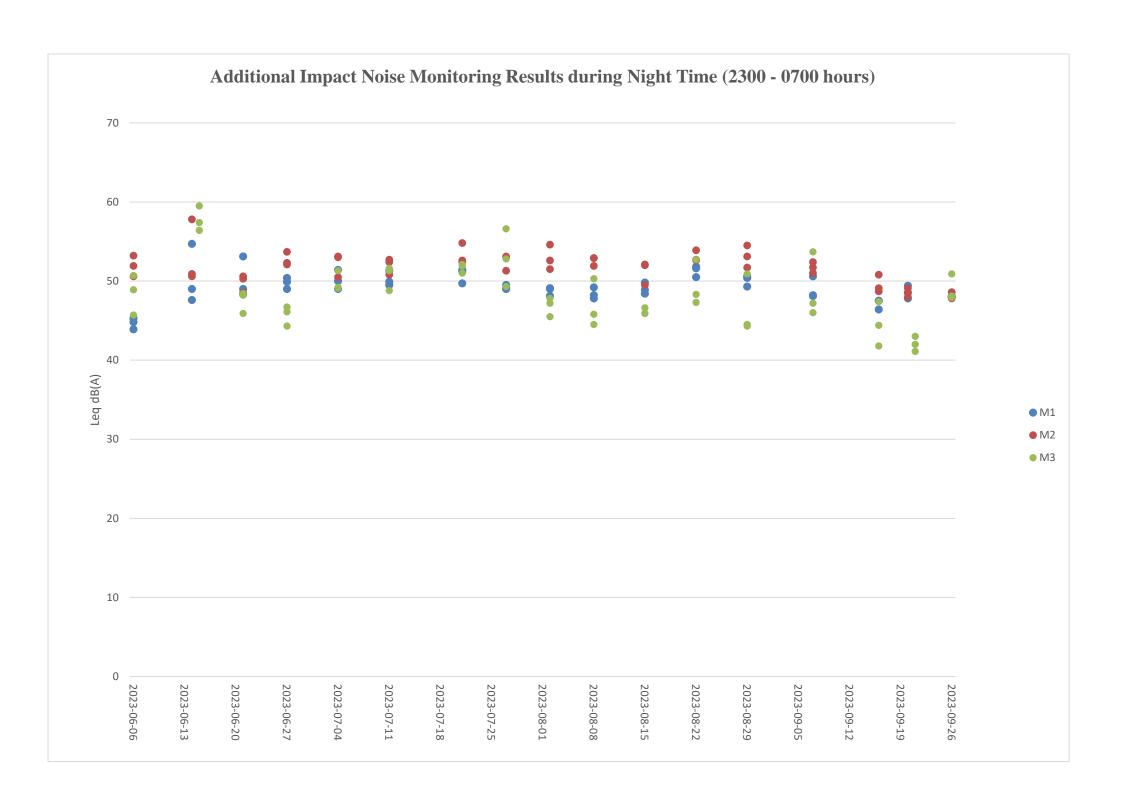

Notes: If works are to be carried out during restricted hours, the conditions stipulated in the Construction Noise Permit (CNP) issued by the Noise Control Authority have to be followed.

- 3.4 Monitoring Results and Observations
- 3.4.1 Impact monitoring for noise impact for daytime was conducted in the reporting period. The impact noise levels at Noise Monitoring Stations at SKC (i.e. M1/ N\_S1 to M3/ N\_S3) are summarized in **Table 3.5**. Additional impact monitoring during restricted hours was conducted in the reporting period. The additional impact noise levels at Noise Monitoring Stations at SKC (i.e. M1/ N\_S1 to M3/ N\_S3) are summarized in **Table 3.6** and **Table 3.7** respectively. Trending of the noise monitoring results is presented graphically in **Appendix C**.

Table 3.7 Summary of Additional Impact Noise Monitoring Results during Night Time  $(2300-0700\ hrs)$ 

|          | Noise in dB(A) |                          |        |        |                          |        |                               |        |        |
|----------|----------------|--------------------------|--------|--------|--------------------------|--------|-------------------------------|--------|--------|
| Location | Ra             | nge of L <sub>eq</sub> 5 | ímin   | Ra     | nge of L <sub>10</sub> 5 | 5min   | Range of L <sub>90</sub> 5min |        |        |
|          | Jul            | Aug                      | Sep    | Jul    | Aug                      | Sep    | Jul                           | Aug    | Sep    |
| 141      | 49.0 –         | 47.8 –                   | 46.4 – | 49.8 – | 49.0 –                   | 47.5 – | 47.7 –                        | 46.5 – | 45.1 – |
| M1       | 51.4           | 51.8                     | 50.6   | 53.2   | 52.3                     | 50.9   | 50.7                          | 51.0   | 49.6   |
| MO       | 50.5 –         | 49.5 –                   | 47.8 – | 51.0 - | 50.1 –                   | 48.4 – | 50.0 -                        | 48.7 – | 46.9 – |
| M2       | 54.8           | 54.6                     | 52.4   | 55.5   | 55.2                     | 53.9   | 53.8                          | 53.8   | 51.4   |
| M3       | 48.8 –         | 44.3 –                   | 41.1 – | 49.9 – | 45.3 –                   | 42.2 – | 44.3 –                        | 40.2 – | 39.9 – |
| IVIS     | 56.6           | 52.7                     | 53.7   | 58.0   | 54.6                     | 55.0   | 54.0                          | 51.1   | 52.1   |