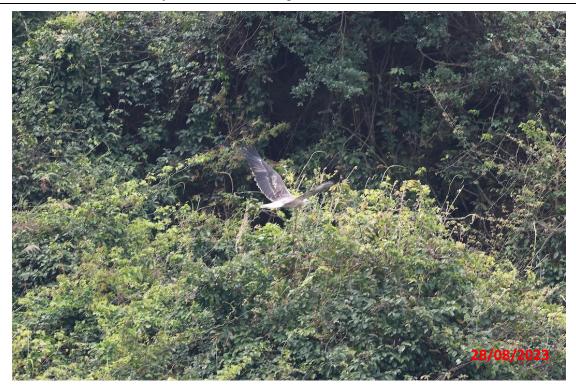

# 5.4 Monitoring Results and Observations

- 5.4.1 Ten (10) hard coral colonies were monitored at each site of Control and Indirect Impact sites as suggested in the Construction Phase Monitoring Plan. The general health conditions (size, mortality, bleaching and sediment) were recorded and summarized in **Table 5.7** and **Table 5.8**. Photos of each tagged coral colonies were taken during the monitoring activities and shown in **Appendix E.**
- 5.4.2 The 19<sup>th</sup> quarterly coral monitoring during construction phase at both Indirect Impact Site and Control Site was conducted on 28 September 2023 and the weather condition was summarized in **Table 5.6**.

Table 5.6 Weather Condition for the 19<sup>th</sup> Quarterly Coral Monitoring during Construction Phase at both Indirect Impact Site and Control Site

| Date              | Condition                             | Average Underwater<br>Visibility |
|-------------------|---------------------------------------|----------------------------------|
| 28 September 2023 | - Southwest wind force 3 to 4 - Sunny | Less than 10 cm                  |