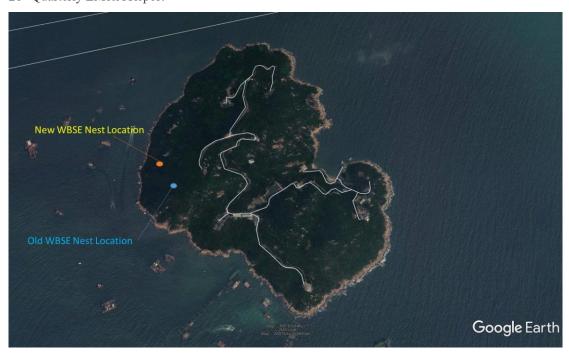

recorded near Shek Kwu Chau area in the July and August 2023 and two adult WBSE were recorded near Shek Kwu Chau area in the September 2023. No abnormal behaviours of the adults and chick (juvenile) were recorded during July, August and September 2023 construction phase monitoring. All construction works during the monitoring period did not show any impact to the WBSE.
- 7.2.3 The juvenile recorded in 2022 and 2023 has not been observed since monitoring event in September 2022 and September 2023 respectively, it is suggested that the juvenile left the nest at SKC and nesting in other area outside our monitoring boundary.
- 7.2.4 No disturbances from anthropogenic activities on the island were recorded during the monitoring survey. No invasion of other fauna species was recorded as well.



Figure 7.1 Location of WBSE Nest on SKC

- 7.2.5 No invasion of other fauna species was recorded and no sign of using the construction site as a foraging ground was recorded as well.
- 7.2.6 Photo records of the WBSE taken during the reporting period are presented in **Appendix F**.

### 8. SUMMARY OF MONITORING EXCEEDANCE, COMPLAINTS, NOTIFICATION OF SUMMONS AND PROSECUTIONS

- 8.1 No exceedance of the Action and Limit Levels of the regular construction noise, coral and WBSE monitoring was recorded during the reporting period.
- 8.2 One complaint was received by the Environmental Protection Department on 05 September 2023 and referred to the ET and IEC on 06 September 2023. The complaints were related to alleged discharge of effluent near the shore of artificial island After the investi