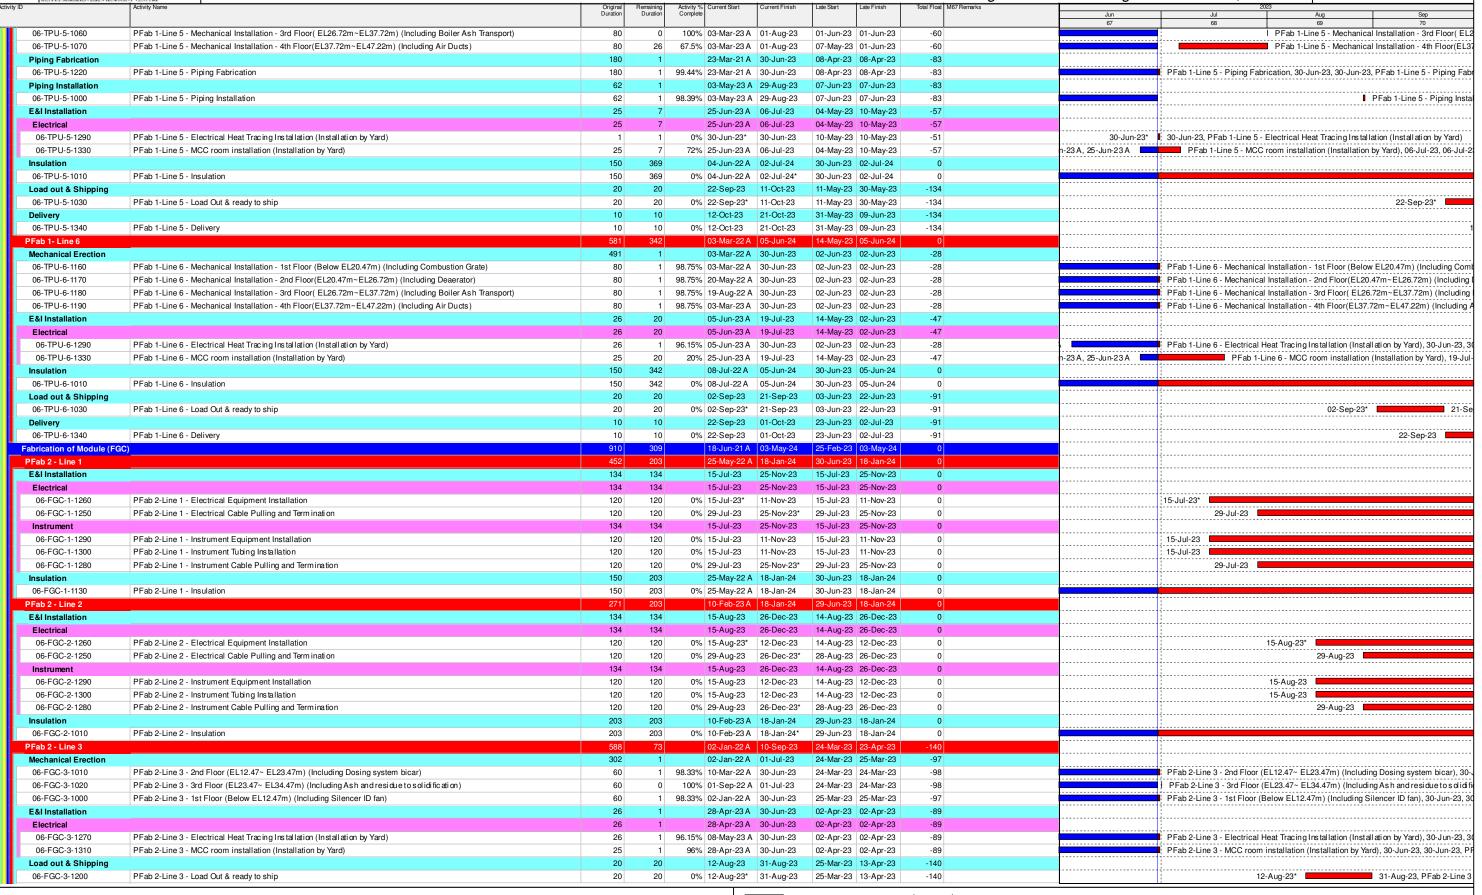

# 1.3. Summary of Construction Works

1.3.1 Details of the major construction activities undertaken in this reporting period are shown in **Table 1.2** below. The construction programme is presented in **Appendix A**.

Table 1.2 Summary of the Construction Activities Undertaken during the Reporting Period

| <b>Location of works</b> | Construction activities undertaken                               | Remarks on progress |
|--------------------------|------------------------------------------------------------------|---------------------|
| Reclamation area         | Installation of Instrumentation                                  | On-going            |
|                          | Site Investigation works for foundation                          | On-going            |
|                          | Foundation works (including Driven H Pile and Socketed H Pile)   | On-going            |
|                          | Pile cap construction                                            | On-going            |
|                          | Structural steel work                                            | On-going            |
|                          | Superstructure construction                                      | On-going            |
| Seawall portion          | Caisson extension works, from +3mPD to +6mPD, at Seawall A and B | On-going            |
|                          | Construction of wave wall along the vertical seawall             | On-going            |