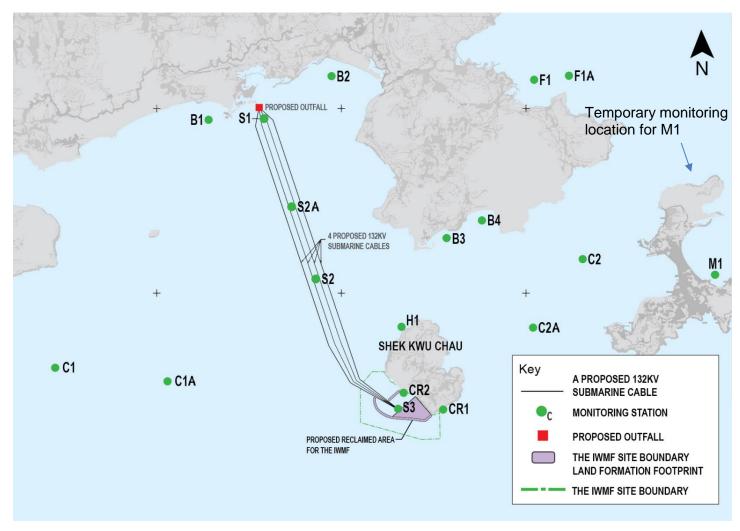

- 2.2 Water Quality Monitoring Locations
- 2.2.1 Impact water quality monitoring was conducted at eleven monitoring locations (i.e. B1-B4, H1, C1A, C2A, F1A, CR1, CR2 and M1) during general water quality monitoring as shown in **Figure 2.1**.

Figure 2.1 Water monitoring locations at Artificial Island near SKC