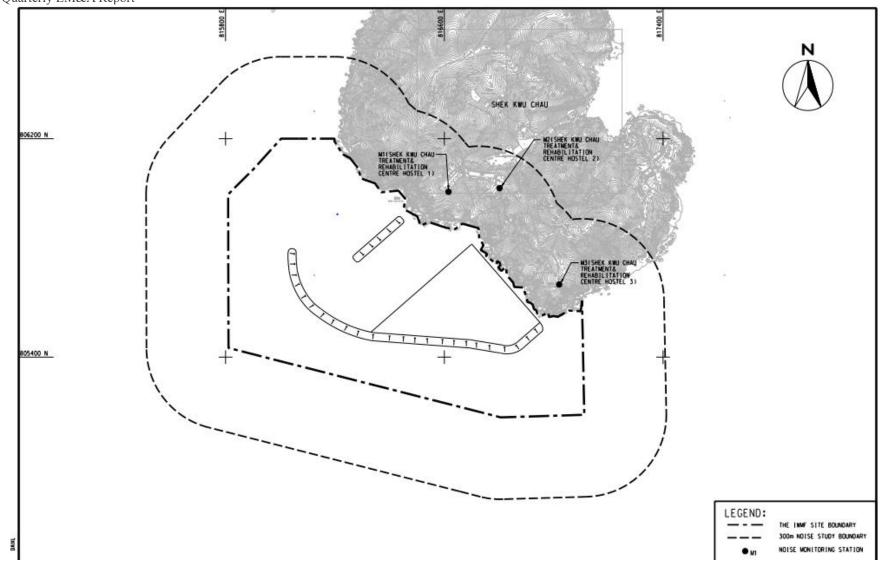

#### 3.2 Noise Monitoring Locations

3.2.1 Three noise monitoring locations for impact monitoring and additional impact monitoring at the nearby sensitive receivers are shown in **Figure 3.1** 

Figure 3.1 Noise monitoring locations at SKC

- 3.2.2 M1, M2 and M3 are Shek Kwu Chau Treatment and Rehabilitation Centre Hostel 1, 2 and 3 respectively of The Society for the Aid and Rehabilitation of Drug Abusers (SARDA) located at southern part of Shek Kwu Chau.
- 3.2.3 Measurements at M1 & M3 were conducted at a point 1m from the exterior of the sensitive receivers building façade and at a position 1.2m above the ground. Measurement setup at M3 has been varying with minor adjustment to minimize the disturbance to the users of Treatment Centre. Measurement at M2 was conducted at a point 1m from building façade of the ceiling of 1st floor level for avoidance of mutual disturbance with users of Treatment Centre. The minor adjustment of monitoring locations, which were in favour to mutual convenience with the users of Treatment Centre, were found with no effect on monitoring result based on on-site observation and experience from the Baseline monitoring of the Project.
- 3.2.4 The noise monitoring stations are summarized in **Table 3.2** below.

NSR ID in **Noise Monitoring Location** Type of sensitive Measurement Station **EIA Report** receiver(s) **Type** Shek Kwu Chau Treatment & N\_S1 Residential M1 Façade Rehabilitation Centre Hostel 1 Shek Kwu Chau Treatment & M2  $N_S2$ Residential Façade Rehabilitation Centre Hostel 2 Shek Kwu Chau Treatment & M3 N\_S3 Residential Façade Rehabilitation Centre Hostel 3