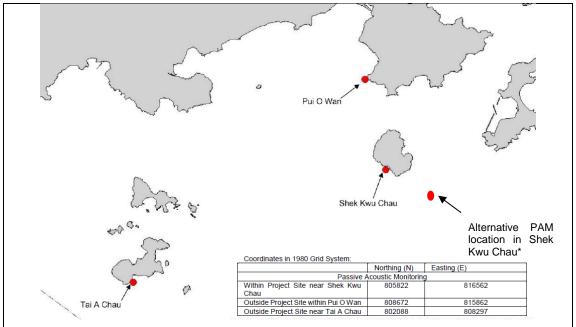

| Parameters                                      | Status                                                                                                                                                                                                                                                         |
|-------------------------------------------------|----------------------------------------------------------------------------------------------------------------------------------------------------------------------------------------------------------------------------------------------------------------|
| Coral Survey and Re-                            | Re-tagging at Indirect Impact Site was conducted on 23                                                                                                                                                                                                         |
| tagging                                         | November and Re-tagging at Control Site was conducted on 3                                                                                                                                                                                                     |
|                                                 | December 2018.                                                                                                                                                                                                                                                 |
| Post Re-tagging Coral                           | On-going.                                                                                                                                                                                                                                                      |
| Quarterly Monitoring                            |                                                                                                                                                                                                                                                                |
| Marine Mammal                                   |                                                                                                                                                                                                                                                                |
| Baseline Monitoring                             | The baseline marine mammal monitoring result has been                                                                                                                                                                                                          |
|                                                 | reported in Baseline Monitoring Report and submitted to EPD under FEP Condition 3.4                                                                                                                                                                            |
| Impact Monitoring                               | Temporarily suspended since 30 March 2023, as no marine construction works as defined in the approved EIA report (AEIAR-163/2012) and the Updated EM&A Manual was                                                                                              |
|                                                 | conducted in this reporting period.                                                                                                                                                                                                                            |
| Land-based Theodolite Tracking                  | 30 days of theodolite surveys were started on 21 Feb 2019 and completed in May 2019.                                                                                                                                                                           |
| Passive Acoustic                                | 30 days of PAM surveys were started on 1 May 2019 and                                                                                                                                                                                                          |
| Monitoring                                      | completed at the end of May 2019.                                                                                                                                                                                                                              |
| White-bellied Sea Eagle                         |                                                                                                                                                                                                                                                                |
| Baseline Monitoring                             | The baseline WBSE monitoring result has been reported in Baseline Monitoring Report and submitted to EPD under FEP Condition 3.4.                                                                                                                              |
| Impact Monitoring                               | On-going, monthly monitoring was conducted during the reporting period outside their core breeding season (between June to November).                                                                                                                          |
| <b>Environmental Audit</b>                      |                                                                                                                                                                                                                                                                |
| Site Inspection covering                        | On-going.                                                                                                                                                                                                                                                      |
| Measures of Air Quality,                        |                                                                                                                                                                                                                                                                |
| Noise Impact, Water                             |                                                                                                                                                                                                                                                                |
| Quality, Waste,                                 |                                                                                                                                                                                                                                                                |
| Ecological Quality,                             |                                                                                                                                                                                                                                                                |
| Fisheries, Landscape and Visual                 |                                                                                                                                                                                                                                                                |
| Mitigation Measures in                          | Installation of caisson No.19 was completed on 18 March                                                                                                                                                                                                        |
| Marine Mammal Watching Plan (MMWP)              | 2021, which the reclamation area had been totally enclosed by permanent structure. Floating type silt curtain at marine access was removed on 18 March 2021. No enclosed area shall be formed by deployment of silt curtain for the remaining works programme. |
| Mitigation Measures in                          | Installation of caisson No.19 was completed on 18 March                                                                                                                                                                                                        |
| Detailed Monitoring                             | 2021, which the reclamation area had been totally enclosed by                                                                                                                                                                                                  |
| Programme on Finless                            | permanent structure. Floating type silt curtain at marine                                                                                                                                                                                                      |
| Porpoise (DMPFP)                                | access was removed on 18 March 2021. No enclosed area shall be formed by deployment of silt curtain for the                                                                                                                                                    |
| 3.61.41413.6                                    | remaining works programme.                                                                                                                                                                                                                                     |
| Mitigation Measures in<br>Vessel Travel Details | On-going.                                                                                                                                                                                                                                                      |
| Daily Site Audit and                            | Completed.                                                                                                                                                                                                                                                     |
| Monitoring for Dredging<br>Work                 |                                                                                                                                                                                                                                                                |