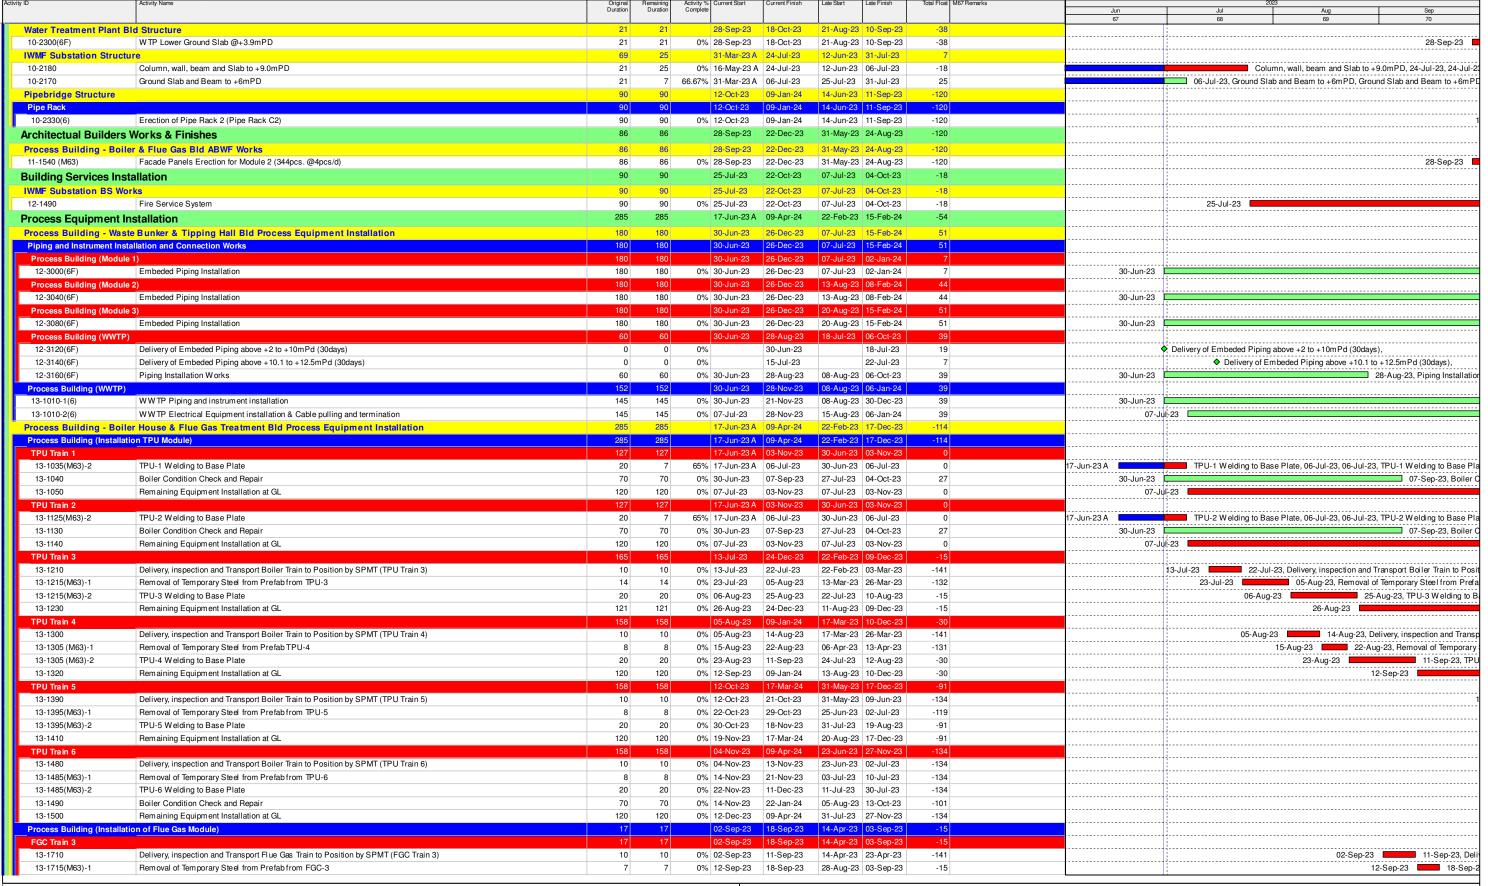

# 1.3. Summary of Construction Works

1.3.1 Details of the major construction activities undertaken in this reporting period are shown in **Table 1.2** below. The construction programme is presented in **Appendix A**.

Table 1.2 Summary of the Construction Activities Undertaken during the Reporting Period

| <b>Location of works</b> | Construction activities undertaken                               | Remarks on progress |
|--------------------------|------------------------------------------------------------------|---------------------|
| Reclamation area         | Installation of Instrumentation                                  | On-going            |
|                          | Site Investigation works for foundation                          | On-going            |
|                          | Foundation works (including Driven H Pile and Socketed H Pile)   | On-going            |
|                          | Pile cap construction                                            | On-going            |
|                          | Structural steel work                                            | On-going            |
|                          | Superstructure construction                                      | On-going            |
| Seawall portion          | Caisson extension works, from +3mPD to +6mPD, at Seawall A and B | On-going            |
|                          | Construction of wave wall along the vertical seawall             | On-going            |

1.3.4 The EM&A programme has been implemented in accordance with the recommendations presented in the approved EIA Report and the Updated EM&A Manual. A summary of updated implementation status of the environmental mitigation measures for the construction phase of the Project during the reporting period is provided in **Appendix B**.