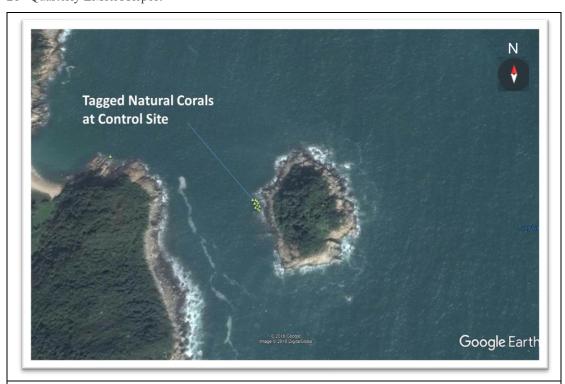

Figure 5.1 Tagged Natural Corals at Indirect Impact Site Near SKC for re-tagging after typhoon Mangkhut

Figure 5.2 Tagged Natural Corals at Control Site Near Yuen Kong Chau for retagging after typhoon Mangkhut

Table 5.1 Tagged Natural Corals during Baseline and Re-tagged Natural Corals after Typhoon Manghkut at Control Site near Yuen Long Chau

| Coral # note i | GPS           | Coordinates    |
|----------------|---------------|----------------|
| 1              | N22°09'45.96" | E113°54'57.81" |
| 2R             | N22°11'29.12" | E113°59'09.01" |
| 3              | N22°09'45.81" | E113°54'57.78" |
| 4              | N22°09'45.70" | E113°54'57.95" |
| 5R             | N22°11'29.10" | E113°59'09.18" |
| 6              | N22°09'45.75" | E113°54'58.02" |
| 7R             | N22°11'29.17" | E113°59'08.86" |
| 7              | N22°09'45.65" | E113°54'57.94" |
| 8              | N22°09'45.53" | E113°54'57.90" |
| 9              | N22°09'46.23" | E113°54'54.70" |
| 10R            | N22°11'29.18" | E113°59'08.91" |