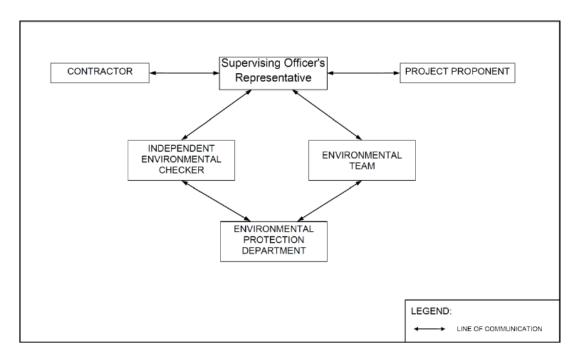

### 1. BASIC PROJECT INFORMATION

- 1.1. The Reporting Scope
- 1.1.1 This is the 21<sup>st</sup> Quarterly EM&A Report for the Project which summarizes the key findings of the EM&A programme during the reporting period from 1 July 2023 to 30 September 2023.
- 1.2. Project Organization
- 1.2.2 The Project Organization structure for Construction Phase is presented in **Figure 1.1**.

**Figure 1.1 Project Organization Chart** 

1.2.3 Contact details of the key personnel are presented in **Table 1.1** below:

**Table 1.1 Contact Details of Key Personnel** 

| Tuble 112 Collect Details of Trey 1 ergolifer |                                         |                |               |  |
|-----------------------------------------------|-----------------------------------------|----------------|---------------|--|
| Party                                         | Position                                | Name           | Telephone no. |  |
| Environmental Protection Department           | Project<br>Proponent                    | Cheng Tak-Kuen | 2594-6111     |  |
| Keppel Seghers – Zhen<br>Hua Joint Venture    | Project Manager                         | Peter Chung    | 2192-0603     |  |
| Acuity Sustainability Consulting Limited      | Environmental<br>Team Leader            | F.C. Tsang     | 2698-6833     |  |
| ERM-Hong Kong, Limited                        | Independent<br>Environmental<br>Checker | Mandy To       | 2271-3000     |  |