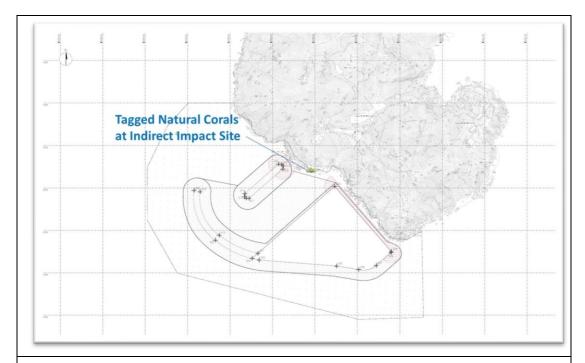

#### 5.2 Coral Monitoring Locations

Location of the ten tagged coral colonies at each of the proposed indirect impact site, control site, the recipient site R3 and REA transect at proposed indirect impact site are shown in **Figure 5.1**, **Figure 5.2** and **Figure 5.3** respectively:

Figure 5.1 Tagged Natural Corals at Indirect Impact Site Near SKC for re-tagging after typhoon Mangkhut

Figure 5.2 Tagged Natural Corals at Control Site Near Yuen Kong Chau for retagging after typhoon Mangkhut