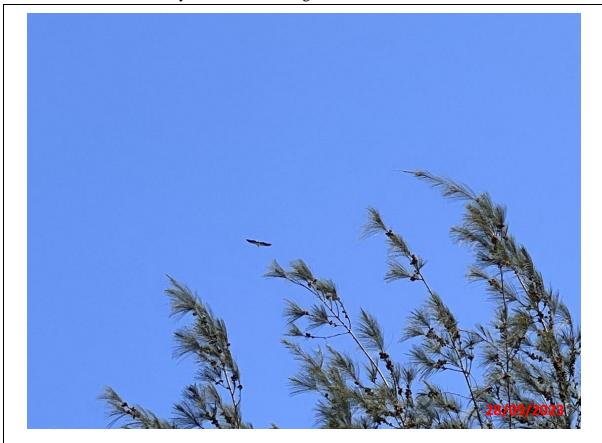

# 5.4 Monitoring Results and Observations

- 5.4.1 Ten (10) hard coral colonies were monitored at each site of Control and Indirect Impact sites as suggested in the Construction Phase Monitoring Plan. The general health conditions (size, mortality, bleaching and sediment) were recorded and summarized in **Table 5.7** and **Table 5.8**. Photos of each tagged coral colonies were taken during the monitoring activities and shown in **Appendix E.**
- 5.4.2 The 19<sup>th</sup> quarterly coral monitoring during construction phase at both Indirect Impact Site and Control Site was conducted on 28 September 2023 and the weather condition was summarized in **Table 5.6**.

Table 5.6 Weather Condition for the 19<sup>th</sup> Quarterly Coral Monitoring during Construction Phase at both Indirect Impact Site and Control Site

| Date              | Condition                             | Average Underwater<br>Visibility |
|-------------------|---------------------------------------|----------------------------------|
| 28 September 2023 | - Southwest wind force 3 to 4 - Sunny | Less than 10 cm                  |