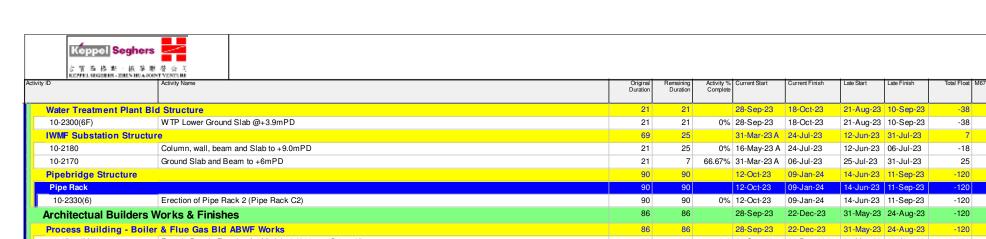

# 1.3. Summary of Construction Works

1.3.1 Details of the major construction activities undertaken in this reporting period are shown in **Table 1.2** below. The construction programme is presented in **Appendix A**.

Table 1.2 Summary of the Construction Activities Undertaken during the Reporting Period

| <b>Location of works</b> | Construction activities undertaken                               | Remarks on progress |
|--------------------------|------------------------------------------------------------------|---------------------|
| Reclamation area         | Installation of Instrumentation                                  | On-going            |
|                          | Site Investigation works for foundation                          | On-going            |
|                          | Foundation works (including Driven H Pile and Socketed H Pile)   | On-going            |
|                          | Pile cap construction                                            | On-going            |
|                          | Structural steel work                                            | On-going            |
|                          | Superstructure construction                                      | On-going            |
| Seawall portion          | Caisson extension works, from +3mPD to +6mPD, at Seawall A and B | On-going            |
|                          | Construction of wave wall along the vertical seawall             | On-going            |