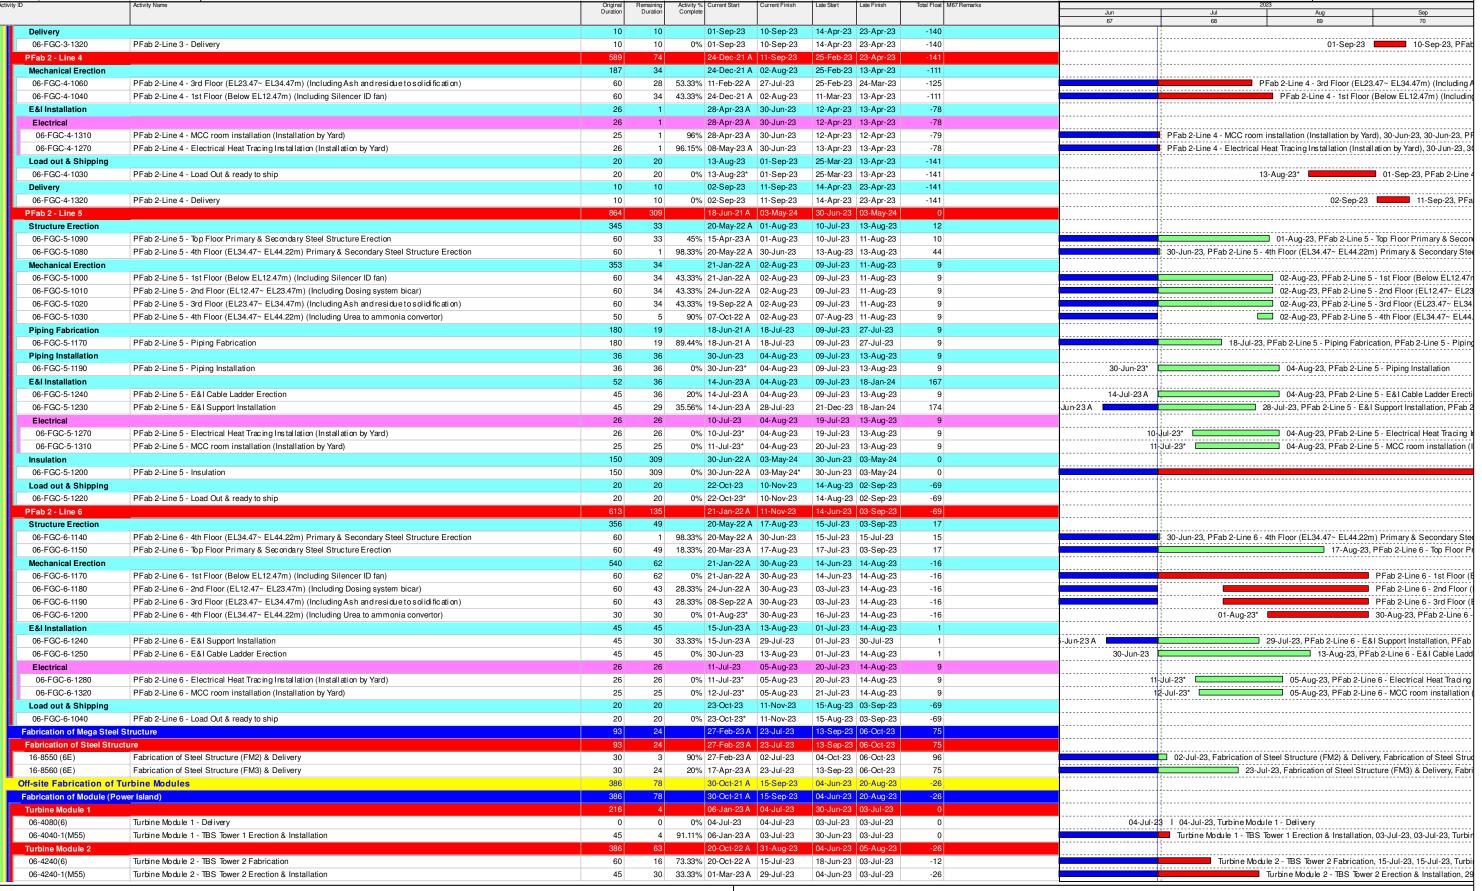

# 1.3. Summary of Construction Works

1.3.1 Details of the major construction activities undertaken in this reporting period are shown in **Table 1.2** below. The construction programme is presented in **Appendix A**.

Table 1.2 Summary of the Construction Activities Undertaken during the Reporting Period

| <b>Location of works</b> | Construction activities undertaken                               | Remarks on progress |
|--------------------------|------------------------------------------------------------------|---------------------|
| Reclamation area         | Installation of Instrumentation                                  | On-going            |
|                          | Site Investigation works for foundation                          | On-going            |
|                          | Foundation works (including Driven H Pile and Socketed H Pile)   | On-going            |
|                          | Pile cap construction                                            | On-going            |
|                          | Structural steel work                                            | On-going            |
|                          | Superstructure construction                                      | On-going            |
| Seawall portion          | Caisson extension works, from +3mPD to +6mPD, at Seawall A and B | On-going            |
|                          | Construction of wave wall along the vertical seawall             | On-going            |