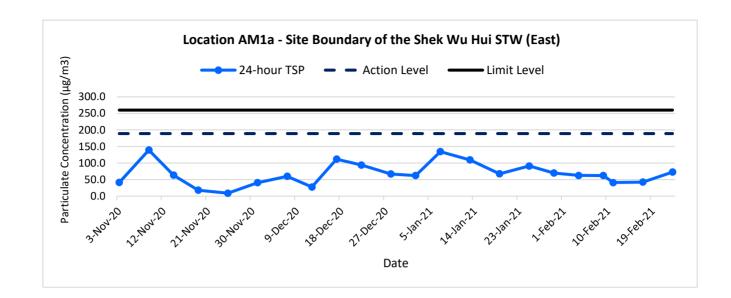

#### Air Quality Monitoring

- No Action/Limit Level exceedance for 1-hour TSP was recorded.
- No Action/Limit Level exceedance for 24-hour TSP was recorded.

#### **Results and Observations**

- 2.13 Impact air quality monitoring was conducted at four monitoring stations as scheduled. The monitoring schedule is shown in **Appendix B**.
- 2.14 No Action/Limit Level exceedance was recorded for all 1-hour TSP monitoring in the reporting month.
- 2.15 No Action/Limit Level exceedance was recorded for all 24-hour TSP monitoring in the reporting month.
- 2.16 The air temperature, precipitation and the relative humidity data was obtained from daily extract of Ta Kwu Ling Station in Hong Kong Observatory Climate Information Service, where the wind speed and wind direction were recorded by the installed Wind Anemometer at rooftop (about 4/F) of the SWHSTW control room building. This weather information for the reporting month is summarized in **Appendix D**.
- 2.17 The monitoring data and graphical presentations of 1-hour and 24-hour TSP monitoring results are shown in **Appendix E** and **Appendix F** respectively.
- 2.18 According to our field observations, the major dust source identified at the designated air quality monitoring stations are as follows:

Remarks

(1) No 1-hr TSP concentration was predicted in EIA Report (As Approved in 2013).

Table 2.6 Comparison of 24-hr TSP Monitoring Data with Predictions in EIA Report (As Approved in 2013)

| Monitoring Stations                                    | Predicted 24-hr TSP<br>Concentration in EIA<br>Report (as approved in<br>2013), dB(A), μg/m <sup>3</sup> | Reporting Month (February 2021), μg/m <sup>3</sup> |
|--------------------------------------------------------|----------------------------------------------------------------------------------------------------------|----------------------------------------------------|
| AM1a - Site Boundary of the<br>Shek Wu Hui STW (East)  | N/A <sup>(1)</sup>                                                                                       | 40.8 - 72.6                                        |
| AM2a - Site Boundary of the<br>Shek Wu Hui STW (North) | N/A <sup>(1)</sup>                                                                                       | 40.7 - 74.9                                        |

<sup>(1)</sup> No 24-hr TSP concentration was predicted in EIA Report (as approved in 2013).