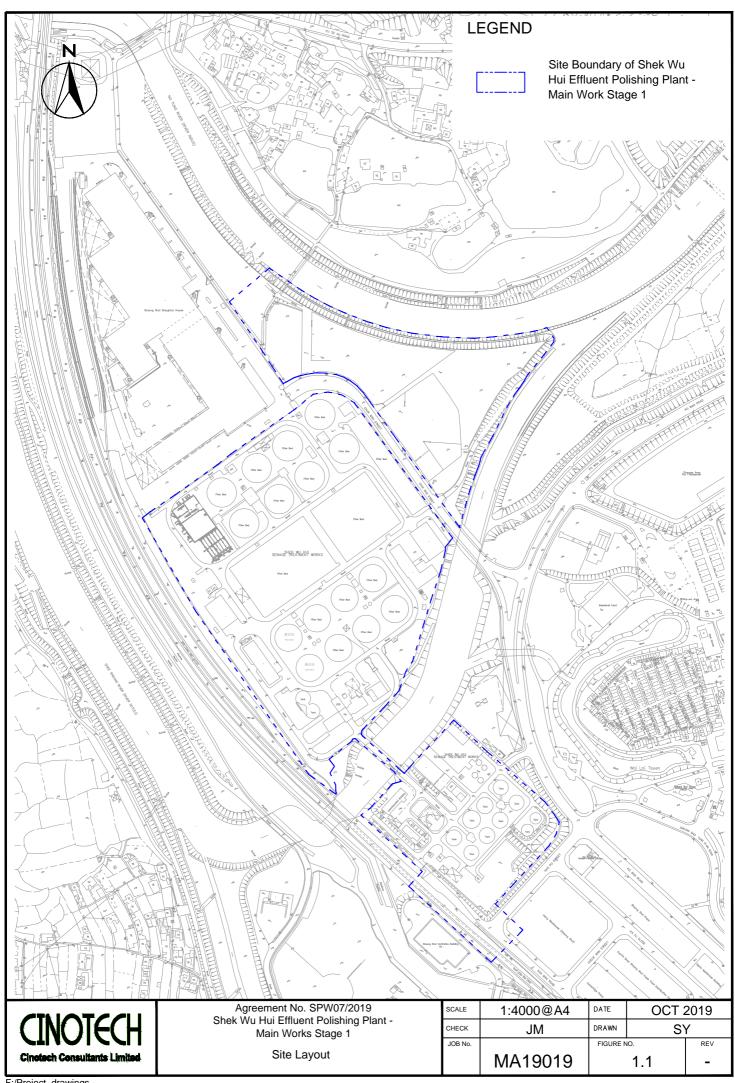

#### **Background**

- 1.1 The Further Expansion of Shek Wu Hui Effluent Polishing Plant (SWHEPP) is a designated Project (DP) under F.1 and F.2 of Part 1, Schedule 2 of Environmental Impact Assessment Ordinance (EIAO). The "North East New Territories New Development Areas" Environmental Impact Assessment (NENT NDAs EIA) Report (Registered No.: AEIAR-175/2013) covered the assessment for the Further Expansion of SWHSTW Phase 1A, 1B and 2, and the associated Environmental Monitoring and Audit (EM&A) Manual was approved on 18 October 2013.
- 1.2 The existing Shek Wu Hui Sewage Treatment Works (SWHSTW) is operated and maintained by the Drainage Services Department (DSD). It provides secondary level treatment to sewage collected from Sheung Shui, Fanling and adjacent areas, SWHSTW was completed in two stages and expanded progressively in the past year. In 2009, the expansion of SWHSTW was completed and its design capacity was 93,000m²/day at average dry weather flow (ADWF). After the Resource Allocation Exercise 2017, the existing SWHSTW is proposed to be upgraded from secondary to tertiary treatment level as the new SWHEPP at 3 stages: Main Works Stage 1, Stage 2 and Stage 3.
- 1.3 A Further Environmental Permit (EP) (Permit No. FEP-02/474/2013) was issued on 15 February 2018 to DSD as the Permit Holder to assume the responsibility for construction and operating the SWHEPP Project up to a capacity of 190,000m³/day. The updated Environmental Monitoring and Audit (EM&A) Manual was prepared in accordance with Condition 2.3 of the Further EP. The site layout plan for the Project is shown in **Figure 1.1**.
- 1.4 Cinotech Consultants Ltd. was designated as the Environmental Team (ET) to undertake the EM&A works for "Shek Wu Hui Effluent Polishing Plant Main Works Stage 1" (hereinafter called the "Project").

1.8 The Organizational Structure for Environmental Management is shown in **Figure 1.2**.