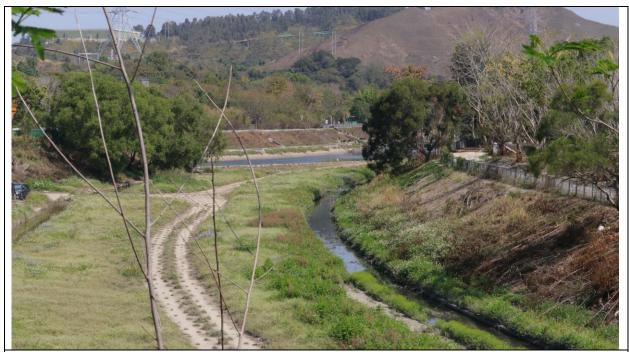

## **Monitoring Locations**

4.3 Transect and point count surveys were proposed within the 500m boundary of Ng Tung River, Sheung Yue River and Shek Sheung River of the assessment area. Three transects and seven-point count locations during high and low tides were applied. These locations are shown in **Figure 4** and summarized in **Table 4.2**. The photo of each transect is provided in **Appendix J**.

**Table 4.2 Ecological Monitoring Stations** 

| Monitoring Stations     | Descriptions                                                      | Influenced by Tidal<br>Action |
|-------------------------|-------------------------------------------------------------------|-------------------------------|
| Transect T1             |                                                                   |                               |
| Point Count Location P1 |                                                                   | No                            |
| Point Count Location P2 | Alana Na Tuna Dinan                                               |                               |
| Transect T2             | Along Ng Tung River                                               |                               |
| Point Count Location P3 |                                                                   | Yes                           |
| Point Count Location P4 |                                                                   |                               |
| Point Count Location P5 | At Shek Sheung River (Low-flow Channel)                           | No                            |
| Transect T3             | Along Shek Sheung River &<br>Sheung Yue River                     | Yes                           |
| Point Count Location P6 | At Shek Sheung River                                              | Yes                           |
| Point Count Location P7 | At Intersection between Sheung<br>Yue River and Shek Sheung River | Yes                           |