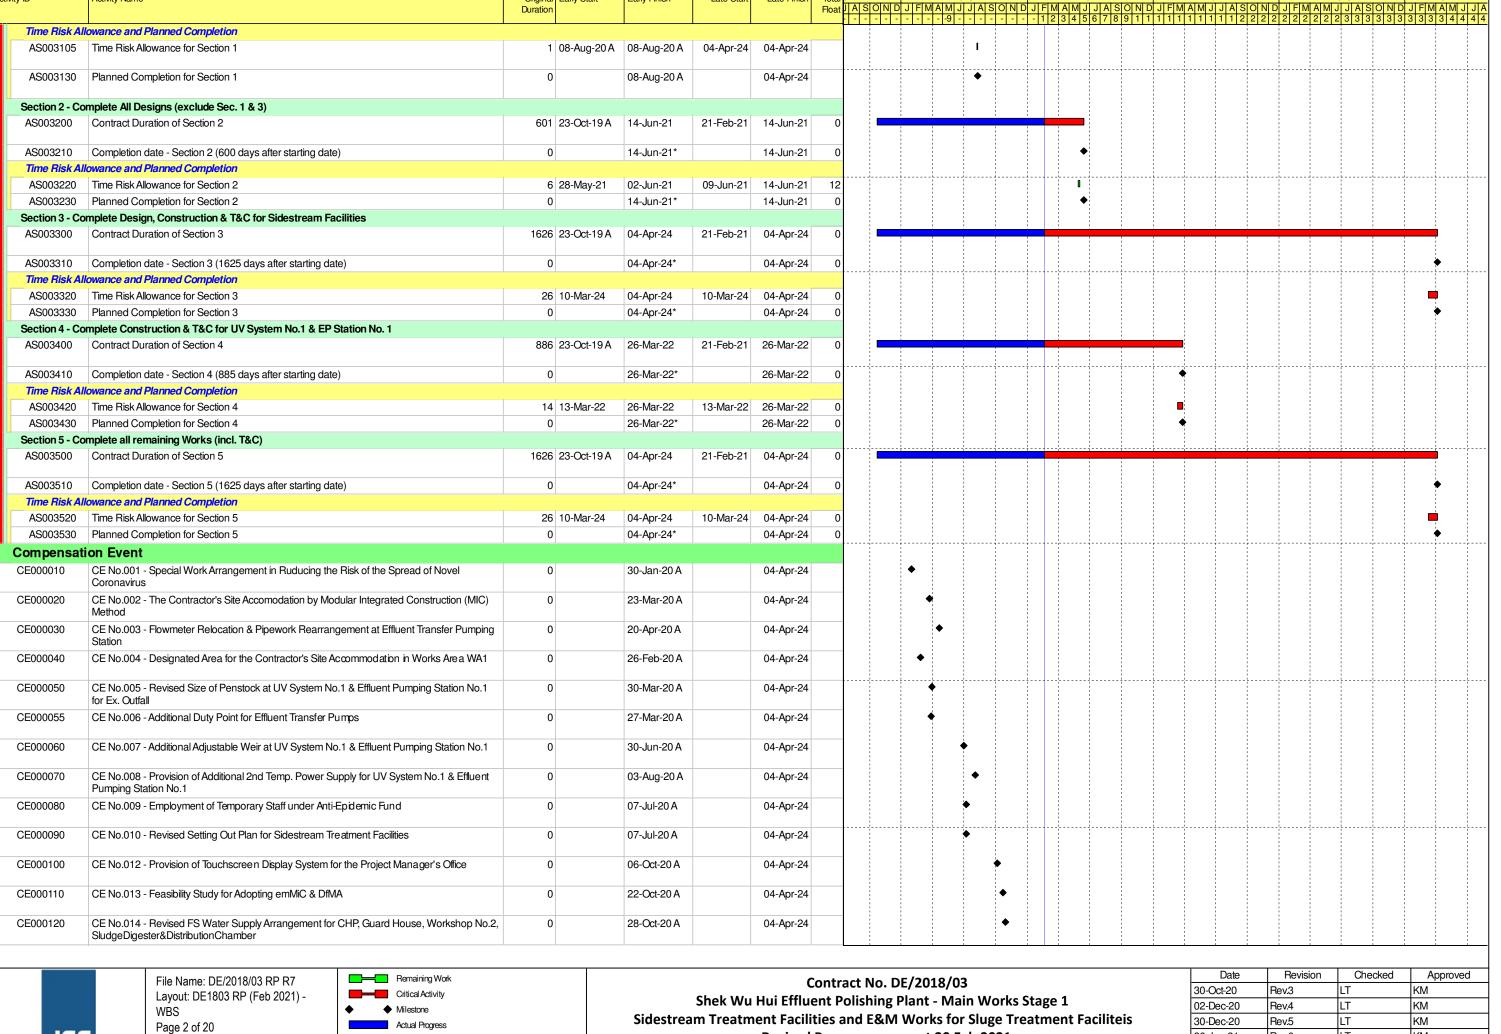

| 0%                                                            | S. 8            |           | ◆ 25/5        |              |                            |              |





Activity Name

Revised Programme - as at 20 Feb 2021

| Date      | Revision | Checked | Approved |
|-----------|----------|---------|----------|
| 30-Oct-20 | Rev.3    | LT      | KM       |
| 02-Dec-20 | Rev.4    | LT      | KM       |
| 30-Dec-20 | Rev.5    | LT      | KM       |
| 26-Jan-21 | Rev.6    | LT      | KM       |
| 26-Feb-21 | Rev.7    | LT      | KM       |



Actual Progress

Revised Programme - as at 20 Feb 2021

| Date      | Revision | Checked | Approved |
|-----------|----------|---------|----------|
| 30-Oct-20 | Rev.3    | LT      | KM       |
| 02-Dec-20 | Rev.4    | LT      | KM       |
| 30-Dec-20 | Rev.5    | LT      | KM       |
| 26-Jan-21 | Rev.6    | LT      | KM       |
| 26-Feb-21 | Rev.7    | LT      | KM       |

| Activity ID          | Activity Name                                                                                                           | Original Early Start Duration | Early Finish | Late Start | Late Finish | Total 9<br>Float J | A SOND J F MAM     | 020<br>JIJIAISI                                  | OIND   | JIFIMIAIN | 2021<br>MJJASO    | NI DI JI FIM | 2022<br>  A  M  J  J | AISIOINI      |          |