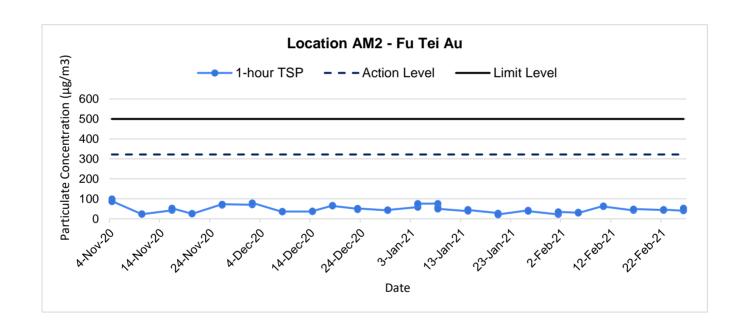

#### Air Quality Monitoring

- No Action/Limit Level exceedance for 1-hour TSP was recorded.
- No Action/Limit Level exceedance for 24-hour TSP was recorded.

#### **Results and Observations**

- 2.13 Impact air quality monitoring was conducted at four monitoring stations as scheduled. The monitoring schedule is shown in **Appendix B**.
- 2.14 No Action/Limit Level exceedance was recorded for all 1-hour TSP monitoring in the reporting month.
- 2.15 No Action/Limit Level exceedance was recorded for all 24-hour TSP monitoring in the reporting month.
- 2.16 The air temperature, precipitation and the relative humidity data was obtained from daily extract of Ta Kwu Ling Station in Hong Kong Observatory Climate Information Service, where the wind speed and wind direction were recorded by the installed Wind Anemometer at rooftop (about 4/F) of the SWHSTW control room building. This weather information for the reporting month is summarized in **Appendix D**.
- 2.17 The monitoring data and graphical presentations of 1-hour and 24-hour TSP monitoring results are shown in **Appendix E** and **Appendix F** respectively.
- 2.18 According to our field observations, the major dust source identified at the designated air quality monitoring stations are as follows:

Table 2.5 Comparison of 1-hr TSP Monitoring Data with Predictions in EIA Report (As Approved in 2013)

| Monitoring Stations | ASR ID  | Predicted 1-hr TSP<br>Concentration in EIA<br>Report (as Approved<br>in 2013), dB(A), µg/m <sup>3</sup> | Reporting Month (February 2021), µg/m³ |
|---------------------|---------|---------------------------------------------------------------------------------------------------------|----------------------------------------|
| AM1 - Wai Loi Tsuen | N/A     | N/A <sup>(1)</sup>                                                                                      | 26.0 - 66.0                            |
| AM2 - Fu Tei Au     | FLN-E28 | 255                                                                                                     | 22.0 - 63.8                            |

Remarks:

2.20 The 1-hour TSP concentration at AM2 in the reporting month was lower than the prediction in the EIA Report (As Approved in 2013). The 1-hour TSP concentrations at AM1 as well as 24-hour TSP concentrations at AM1a and AM2a were not predicted in the EIA Report (As Approved in 2013).