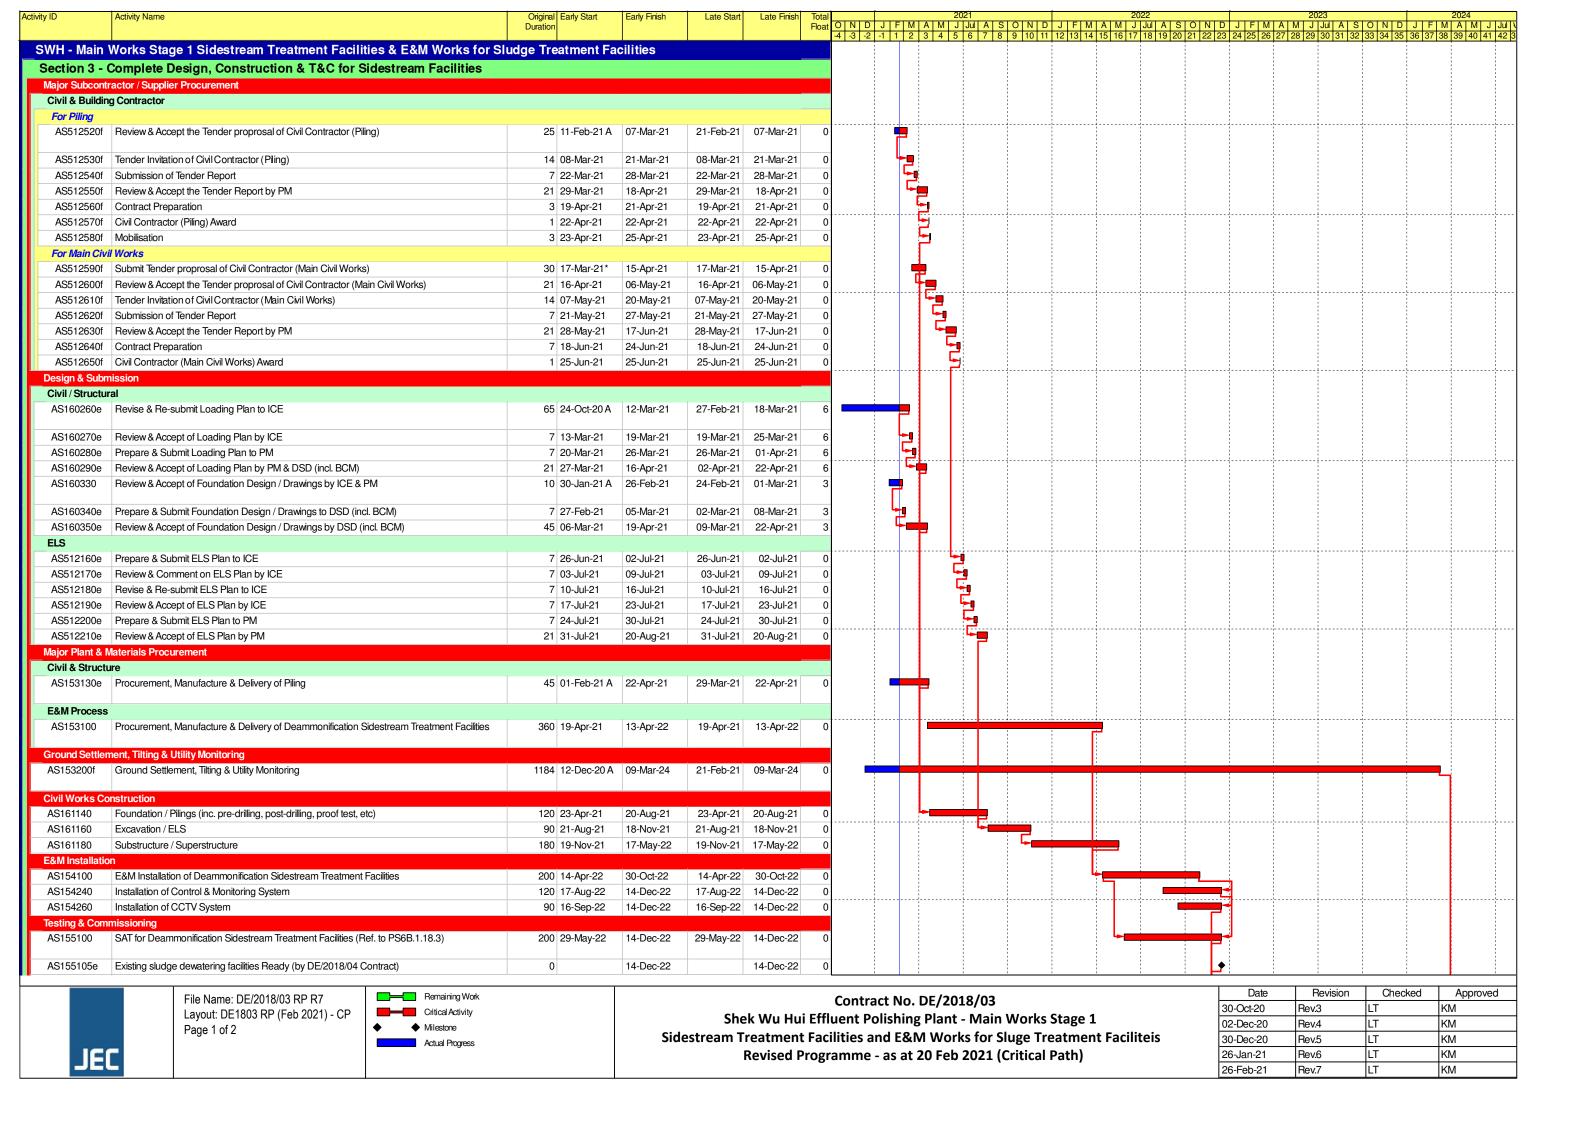

## **Future Key Issues**

6. The key works or activities will be anticipated in the next reporting period are as follows:

Table III Summary Table for Site Activities in the Next Reporting Period

| Contract No. | Contract Title                                                                                                                            | Site Activities                                                                                                                                                                                                                                                                                                                                                                                                                            |  |
|--------------|-------------------------------------------------------------------------------------------------------------------------------------------|--------------------------------------------------------------------------------------------------------------------------------------------------------------------------------------------------------------------------------------------------------------------------------------------------------------------------------------------------------------------------------------------------------------------------------------------|--|
| DC/2018/06   | Shek Wu Hui Effluent Polishing Plant - Main Works Stage 1 - Civil Works for Sludge Treatment Facilities and 132kV Primary Substation      | <ul> <li>ELS and excavation works</li> <li>Sheet pile installation</li> <li>RC works</li> <li>Strut installation and blinding layer</li> <li>Pipe jacking work</li> </ul>                                                                                                                                                                                                                                                                  |  |
| DC/2018/07   | Shek Wu Hui Effluent Polishing Plant - Main Works Stage 1 - Civil Works for Sewage Treatment Facilities                                   | <ul> <li>ELS and construction of inlet reception chamber</li> <li>Trench excavation</li> <li>Road and drainage works</li> <li>Diversion of inlet works</li> <li>Process pipe of CHR and CHS</li> <li>Pre-drilling work and foundation work</li> <li>Cable diversion works</li> <li>Demolition work of existing main facilities</li> <li>Piling load test</li> <li>Pre-bored H piles</li> <li>Alternation of existing powerhouse</li> </ul> |  |
| DE/2018/03   | Shek Wu Hui Effluent Polishing Plant - Main Works Stage 1 - Sidestream Treatment Facilities and E&M Works for Sludge Treatment Facilities | Socket H pilling                                                                                                                                                                                                                                                                                                                                                                                                                           |  |
| DE/2018/04   | Shek Wu Hui Effluent<br>Polishing Plant - Main Works<br>Stage 1 - E&M Works for<br>Sewage Treatment Facilities                            | <ul> <li>Construction of temporary filtrate equalisation tank</li> <li>Installation of temporary primary sludge thickener and its accessories</li> <li>Dismantle and removal of E&amp;M equipment of the existing primary sedimentation tank no. 4 and 6</li> </ul>                                                                                                                                                                        |  |