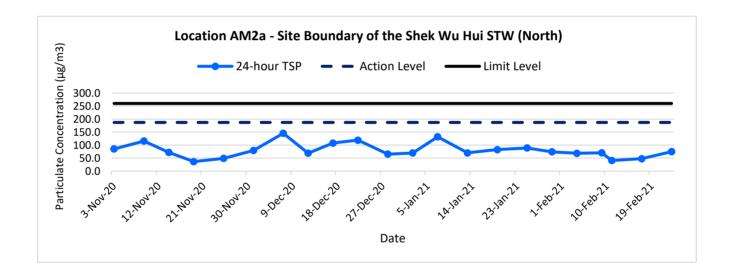

#### **Results and Observations**

- 2.13 Impact air quality monitoring was conducted at four monitoring stations as scheduled. The monitoring schedule is shown in **Appendix B**.
- 2.14 No Action/Limit Level exceedance was recorded for all 1-hour TSP monitoring in the reporting month.
- 2.15 No Action/Limit Level exceedance was recorded for all 24-hour TSP monitoring in the reporting month.
- 2.16 The air temperature, precipitation and the relative humidity data was obtained from daily extract of Ta Kwu Ling Station in Hong Kong Observatory Climate Information Service, where the wind speed and wind direction were recorded by the installed Wind Anemometer at rooftop (about 4/F) of the SWHSTW control room building. This weather information for the reporting month is summarized in **Appendix D**.
- 2.17 The monitoring data and graphical presentations of 1-hour and 24-hour TSP monitoring results are shown in **Appendix E** and **Appendix F** respectively.
- 2.18 According to our field observations, the major dust source identified at the designated air quality monitoring stations are as follows:

Table 2.4 Major Dust Source during Air Quality Monitoring

| Monitoring Stations                                    | Major Dust Source                          |
|--------------------------------------------------------|--------------------------------------------|
| AM1 - Wai Loi Tsuen                                    | Road Traffic at Sheung Shui Tung Hing Road |
| AM2 - Fu Tei Au                                        | N/A                                        |
| AM1a - Site Boundary of the Shek Wu<br>Hui STW (East)  | Vehicle Movement within SWHSTW             |
| AM2a - Site Boundary of the Shek Wu<br>Hui STW (North) | N/A                                        |

Remarks

(1) No 1-hr TSP concentration was predicted in EIA Report (As Approved in 2013).

Table 2.6 Comparison of 24-hr TSP Monitoring Data with Predictions in EIA Report (As Approved in 2013)

| Monitoring Stations                                    | Predicted 24-hr TSP<br>Concentration in EIA<br>Report (as approved in<br>2013), dB(A), μg/m <sup>3</sup> | Reporting Month (February 2021), μg/m <sup>3</sup> |
|--------------------------------------------------------|----------------------------------------------------------------------------------------------------------|----------------------------------------------------|
| AM1a - Site Boundary of the<br>Shek Wu Hui STW (East)  | N/A <sup>(1)</sup>                                                                                       | 40.8 - 72.6                                        |
| AM2a - Site Boundary of the<br>Shek Wu Hui STW (North) | N/A <sup>(1)</sup>                                                                                       | 40.7 - 74.9                                        |

Remarks:

2.20 The 1-hour TSP concentration at AM2 in the reporting month was lower than the prediction in the EIA Report (As Approved in 2013). The 1-hour TSP concentrations at AM1 as well as 24-hour TSP concentrations at AM1a and AM2a were not predicted in the EIA Report (As Approved in 2013).

<sup>(1)</sup> No 24-hr TSP concentration was predicted in EIA Report (as approved in 2013).