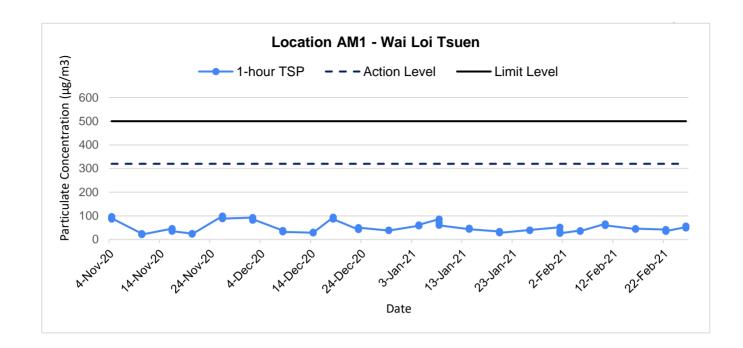

#### Air Quality Monitoring

- No Action/Limit Level exceedance for 1-hour TSP was recorded.
- No Action/Limit Level exceedance for 24-hour TSP was recorded.

#### **Results and Observations**

- 2.13 Impact air quality monitoring was conducted at four monitoring stations as scheduled. The monitoring schedule is shown in **Appendix B**.
- 2.14 No Action/Limit Level exceedance was recorded for all 1-hour TSP monitoring in the reporting month.
- 2.15 No Action/Limit Level exceedance was recorded for all 24-hour TSP monitoring in the reporting month.
- 2.16 The air temperature, precipitation and the relative humidity data was obtained from daily extract of Ta Kwu Ling Station in Hong Kong Observatory Climate Information Service, where the wind speed and wind direction were recorded by the installed Wind Anemometer at rooftop (about 4/F) of the SWHSTW control room building. This weather information for the reporting month is summarized in **Appendix D**.
- 2.17 The monitoring data and graphical presentations of 1-hour and 24-hour TSP monitoring results are shown in **Appendix E** and **Appendix F** respectively.
- 2.18 According to our field observations, the major dust source identified at the designated air quality monitoring stations are as follows:

Table 2.5 Comparison of 1-hr TSP Monitoring Data with Predictions in EIA Report (As Approved in 2013)

| Monitoring Stations | ASR ID  | Predicted 1-hr TSP<br>Concentration in EIA<br>Report (as Approved<br>in 2013), dB(A), µg/m <sup>3</sup> | Reporting Month (February 2021), µg/m³ |
|---------------------|---------|---------------------------------------------------------------------------------------------------------|----------------------------------------|
| AM1 - Wai Loi Tsuen | N/A     | N/A <sup>(1)</sup>                                                                                      | 26.0 - 66.0                            |
| AM2 - Fu Tei Au     | FLN-E28 | 255                                                                                                     | 22.0 - 63.8                            |

Remarks:

2.20 The 1-hour TSP concentration at AM2 in the reporting month was lower than the prediction in the EIA Report (As Approved in 2013). The 1-hour TSP concentrations at AM1 as well as 24-hour TSP concentrations at AM1a and AM2a were not predicted in the EIA Report (As Approved in 2013).