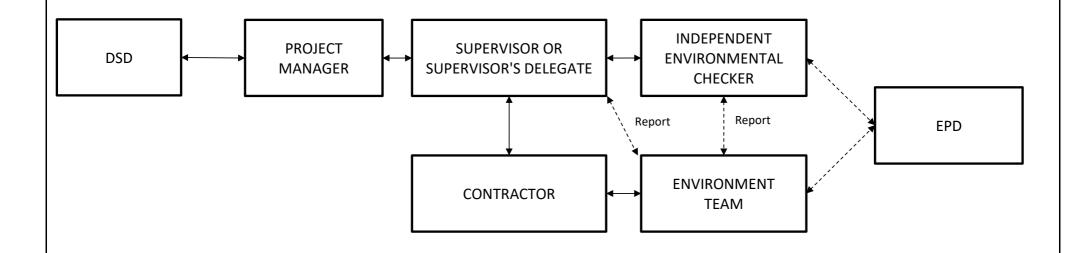

#### **Project Organizations**

- 1.6 Different Parties with different levels of involvement in the project organization include:
  - Permit Holder Drainage Services Department (DSD)
  - Supervisor Representative AECOM Asia Company Limited (AECOM)
  - Environmental Team (ET) Cinotech Consultants Limited (Cinotech)
  - Independent Environmental Checker (IEC) Ramboll Hong Kong Limited (Ramboll)
  - Contractors
    - o Contract No.: DC/2018/06 Kwan Lee Chun Wo Joint Venture (KLCWJV)
    - o Contract No.: DC/2018/07 Kwan Lee Chun Wo Joint Venture (KLCWJV)
    - o Contract No.: DE/2018/03 Jardine Engineering Corporation Limited (JEC)
    - o Contract No.: DE/2018/04 Bestwise Envirotech Limited (Bestwise)

1.8 The Organizational Structure for Environmental Management is shown in **Figure 1.2**.