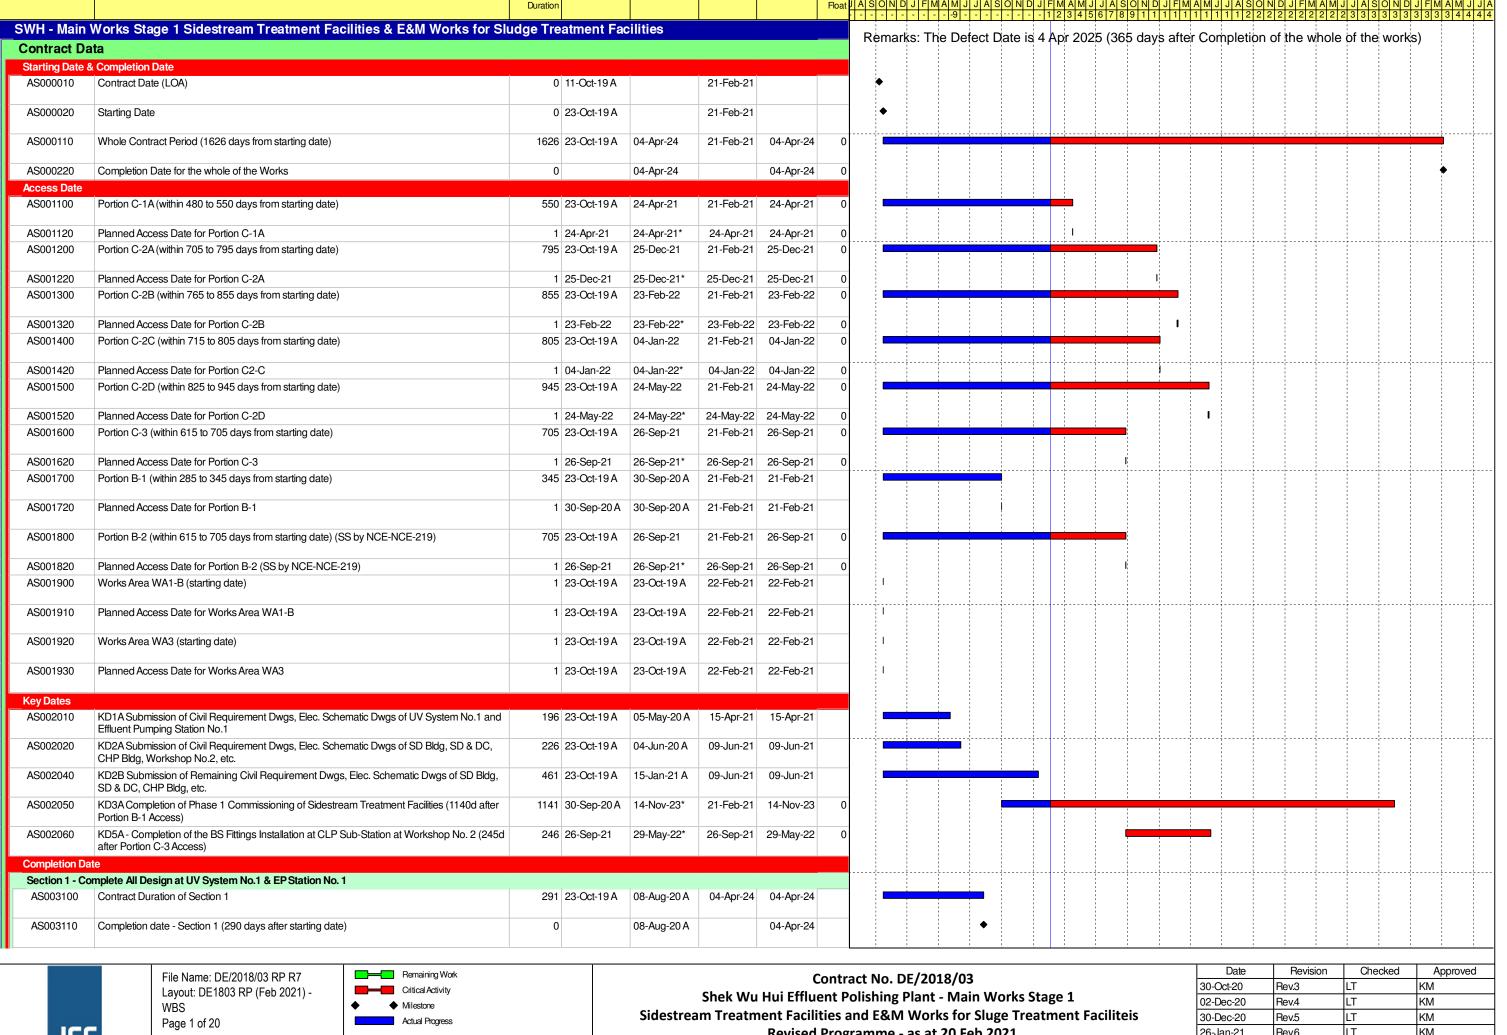

| 0%                                                            | S. 8            |           | ◆ 25/5        |              |                            |              |





Activity Name

Revised Programme - as at 20 Feb 2021

| Date      | Revision | Checked | Approved |
|-----------|----------|---------|----------|
| 30-Oct-20 | Rev.3    | LT      | KM       |
| 02-Dec-20 | Rev.4    | LT      | KM       |
| 30-Dec-20 | Rev.5    | LT      | KM       |
| 26-Jan-21 | Rev.6    | LT      | KM       |
| 26-Feb-21 | Rev.7    | LT      | KM       |



Actual Progress

Revised Programme - as at 20 Feb 2021

| Date      | Revision | Checked | Approved |
|-----------|----------|---------|----------|
| 30-Oct-20 | Rev.3    | LT      | KM       |
| 02-Dec-20 | Rev.4    | LT      | KM       |
| 30-Dec-20 | Rev.5    | LT      | KM       |
| 26-Jan-21 | Rev.6    | LT      | KM       |
| 26-Feb-21 | Rev.7    | LT      | KM       |

| Activity ID          | Activity Name