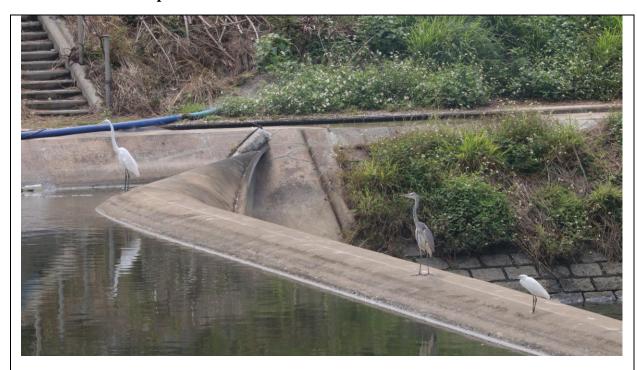

#### **Results**

4.12 For this reporting month, the numbers of species and individuals recorded were provided in **Table 4.4**. The photo record of waterbirds can be found in **Appendix J**.

Table 4.4 Total Bird Species and Abundance in the Reporting Month

|              | Number of Species | Abundance |
|--------------|-------------------|-----------|
| All Avifauna | 34                | 536       |
| Waterbirds   | 10                | 224       |

4.13 **Table 4.5** presents the abundance of representative species.

 Table 4.5
 Abundance of Representative Waterbirds in the Reporting Month

| Species Name        | Common Name          | Chinese Name | Abundance |
|---------------------|----------------------|--------------|-----------|
| Egretta garzetta    | Little Egret         | 小白鷺          | 56        |
| Ardea cinerea       | Grey Heron           | 蒼鷺           | 52        |
| Ardeola bacchus     | Chinese Pond Heron   | 池鷺           | 32        |
| Phalacrocorax carbo | Great Cormorant      | 普通鸕鷀         | 12        |
| Ardea alba          | Great Egret          | 大白鷺          | 21        |
| Bubulcus coromandus | Eastern Cattle Egret | 牛背鷺          | 47        |