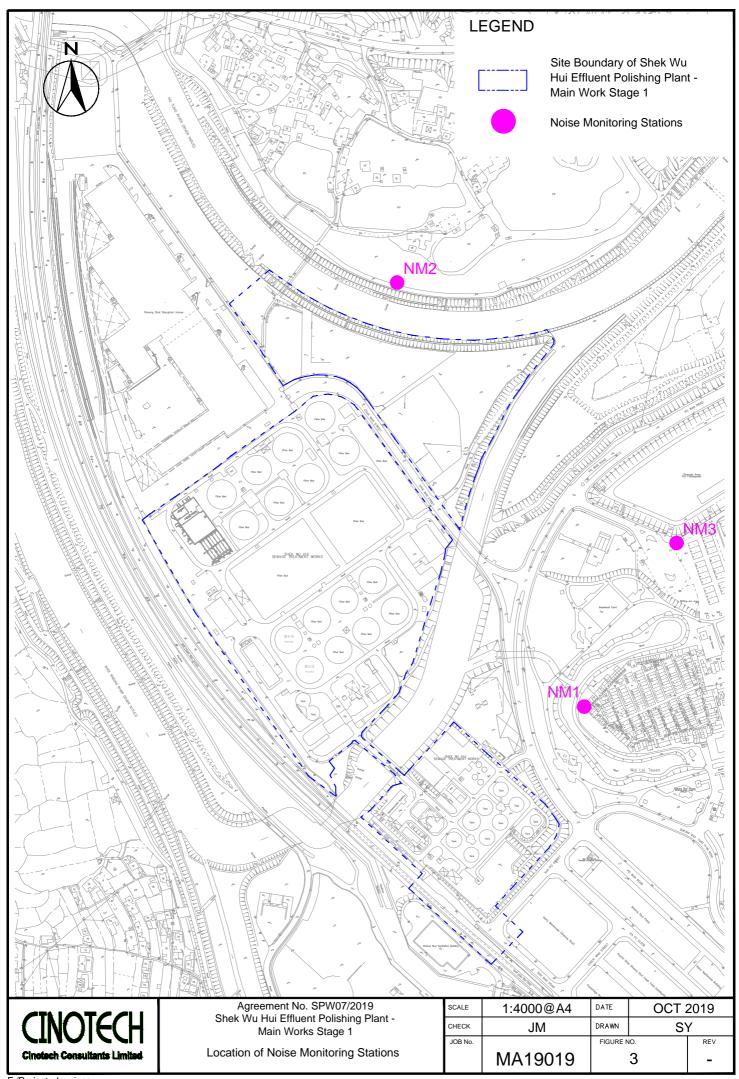

### **Monitoring Locations**

3.2 Noise monitoring was conducted at three designated monitoring stations in the reporting period. **Table 3.1** and **Figure 3** show the locations of these stations.

**Table 3.1 Noise Monitoring Stations** 

| <b>Monitoring Stations</b> | Location        | Location of<br>Measurement |
|----------------------------|-----------------|----------------------------|
| NM1                        | Wai Loi Tsuen   | Ground Level               |
| NM2                        | Fu Tei Au       | Ground Level               |
| NM3                        | Man Kok Village | Ground Level               |

3.11 The major noise sources identified at the noise monitoring stations are shown in **Table 3.4**.

**Table 3.4** Other Noise Source Identified during Noise Monitoring

| <b>Monitoring Stations</b> | Major Noise Source                                      |  |
|----------------------------|---------------------------------------------------------|--|
| NM1                        | Railway Noise and Road Traffic at Sheung Shui Tung Hing |  |
| INIVII                     | Road                                                    |  |
| NM2                        | N/A                                                     |  |
| NM3                        | Road Traffic at Po Wan Road                             |  |

| Monitoring Stations   | NSR ID | Predicted Mitigated Construction Noise Levels in EIA Report (as Approved in 2013), dB(A) | Reporting Month<br>(February 2021),<br>Leq (30min) dB(A) |
|-----------------------|--------|------------------------------------------------------------------------------------------|----------------------------------------------------------|
| NM1 - Wai Loi Tsuen   | N/A    | N/A <sup>(1)</sup>                                                                       | 54.6 – 55.7                                              |
| NM2 - Fu Tei Au       | N/A    | N/A <sup>(1)</sup>                                                                       | 53.2 – 57.9                                              |
| NM3 – Man Kok Village | FN-18  | 66-75                                                                                    | 56.6 – 59.5                                              |