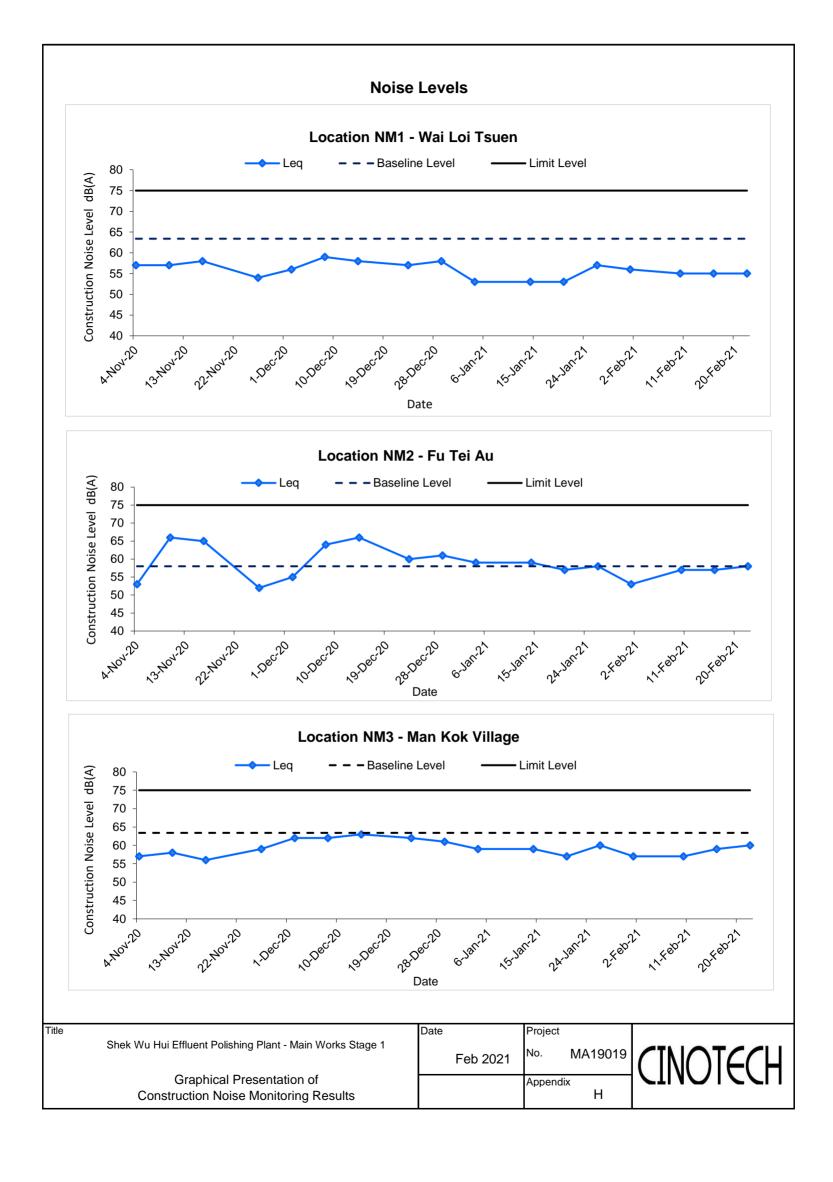

#### **Results and Observations**

- 3.9 No Action/Limit Level exceedance was recorded for all construction noise monitoring in the reporting month.
- 3.10 Noise monitoring results and graphical presentations are shown in **Appendix H**.

3.11 The major noise sources identified at the noise monitoring stations are shown in **Table 3.4**.

**Table 3.4** Other Noise Source Identified during Noise Monitoring

| <b>Monitoring Stations</b> | Major Noise Source                                      |  |
|----------------------------|---------------------------------------------------------|--|
| NM1                        | Railway Noise and Road Traffic at Sheung Shui Tung Hing |  |
| INIVII                     | Road                                                    |  |
| NM2                        | N/A                                                     |  |
| NM3                        | Road Traffic at Po Wan Road                             |  |

**Table 3.5** Baseline Noise Level and Noise Limit Level for Monitoring Stations

| Monitoring Stations | Baseline Noise Level, dB (A)<br>(at 0700 – 1900 hrs on normal<br>weekdays) | Noise Limit Level, dB (A)<br>(at 0700 – 1900 hrs on<br>normal weekdays) |
|---------------------|----------------------------------------------------------------------------|-------------------------------------------------------------------------|
| NM1                 | 63.4                                                                       |                                                                         |
| NM2                 | 58.0                                                                       | 75                                                                      |
| NM3                 | 63.4                                                                       |                                                                         |

| Monitoring Stations   | NSR ID | Predicted Mitigated Construction Noise Levels in EIA Report (as Approved in 2013), dB(A) | Reporting Month<br>(February 2021),<br>Leq (30min) dB(A) |
|-----------------------|--------|------------------------------------------------------------------------------------------|----------------------------------------------------------|
| NM1 - Wai Loi Tsuen   | N/A    | N/A <sup>(1)</sup>                                                                       | 54.6 – 55.7                                              |
| NM2 - Fu Tei Au       | N/A    | N/A <sup>(1)</sup>                                                                       | 53.2 – 57.9                                              |
| NM3 – Man Kok Village | FN-18  | 66-75                                                                                    | 56.6 – 59.5                                              |

Remarks:

3.14 The results at NM3 were lower than the range of the predicted mitigated construction noise levels in the EIA Report (As Approved in 2013). Construction noise levels at NM1 and NM2 were not predicted in the EIA Report (As Approved in 2013).