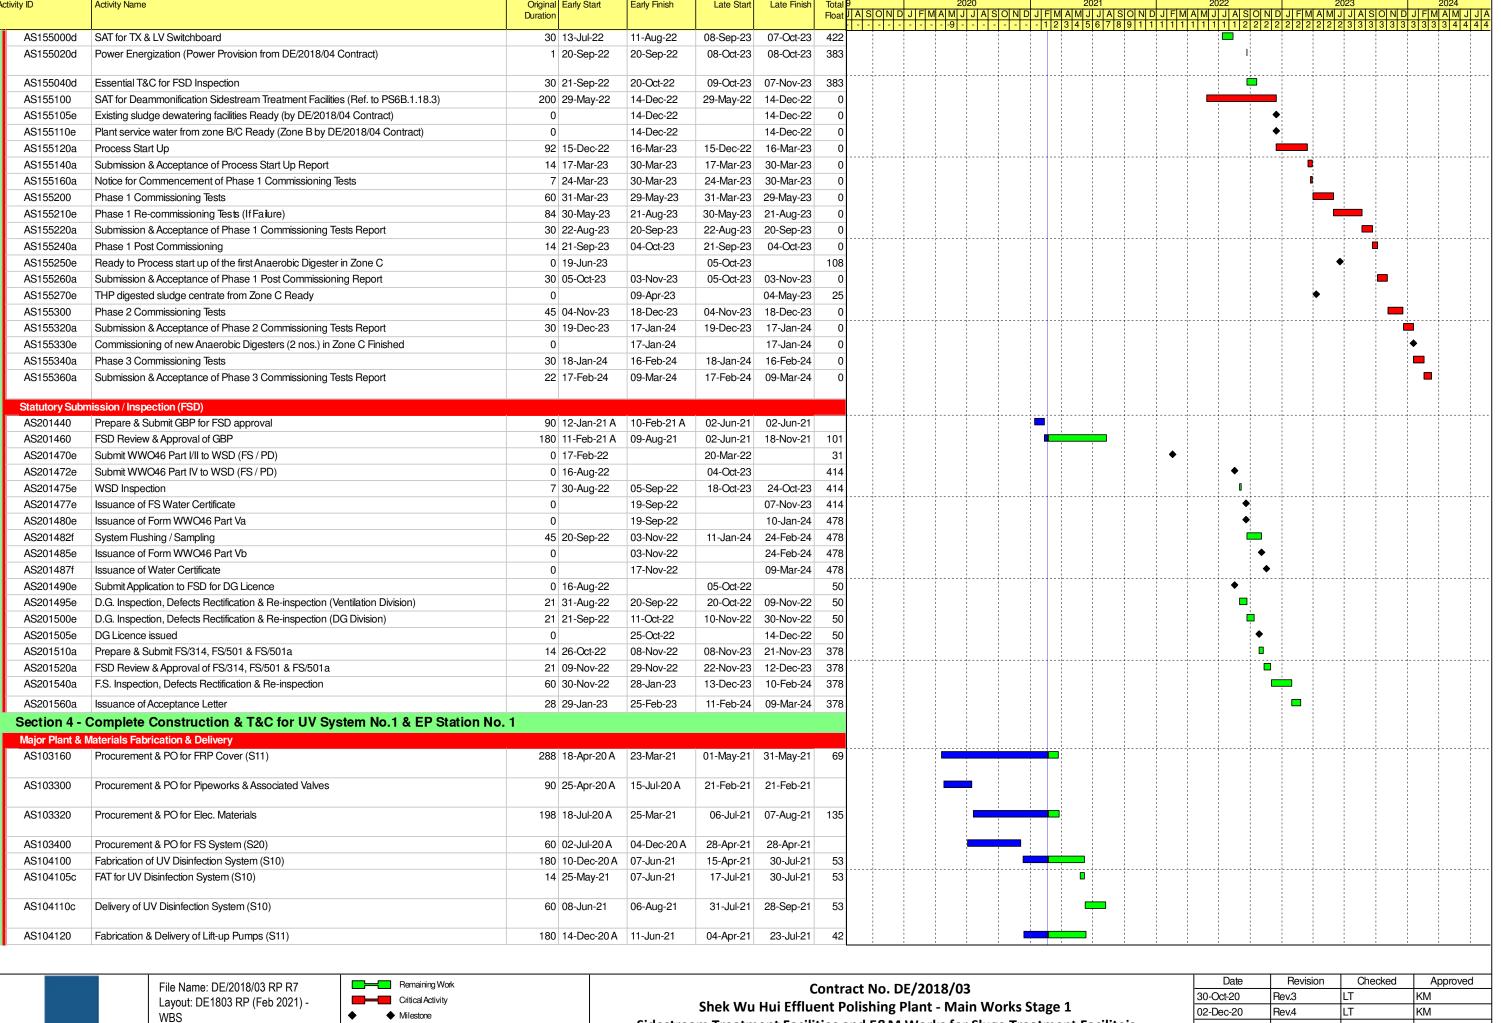

## Summary of Main Works Undertaken and Key Measures Implemented

2. The main works undertaken during the reporting period are as follows:

Table I Summary Table for Major Site Activities in the Reporting Month

| Contract No. | Contract Title                                                                                                                                   | Site Activities                                                                                                                                                                                                                                                                                                                                                                                                  |
|--------------|--------------------------------------------------------------------------------------------------------------------------------------------------|------------------------------------------------------------------------------------------------------------------------------------------------------------------------------------------------------------------------------------------------------------------------------------------------------------------------------------------------------------------------------------------------------------------|
| DC/2018/06   | Shek Wu Hui Effluent<br>Polishing Plant - Main Works<br>Stage 1 - Civil Works for<br>Sludge Treatment Facilities and<br>132kV Primary Substation | <ul> <li>ELS and excavation works</li> <li>Sheet pile installation</li> <li>RC works</li> <li>Strut installation and blinding layer</li> <li>Pipe jacking work</li> </ul>                                                                                                                                                                                                                                        |
| DC/2018/07   | Shek Wu Hui Effluent Polishing Plant - Main Works Stage 1 - Civil Works for Sewage Treatment Facilities                                          | <ul> <li>ELS and construction of inlet reception chamber</li> <li>Trench excavation</li> <li>Road and drainage works</li> <li>Diversion of inlet works</li> <li>Process pipe of CHR and CHS</li> <li>Pre-drilling work and foundation work</li> <li>Pre-bored H piles</li> <li>Cable diversion works</li> <li>Alternation of existing powerhouse</li> <li>Demolition work of existing main facilities</li> </ul> |
| DE/2018/03   | Shek Wu Hui Effluent Polishing Plant - Main Works Stage 1 - Sidestream Treatment Facilities and E&M Works for Sludge Treatment Facilities        | Pre-drill works at Portion B-1                                                                                                                                                                                                                                                                                                                                                                                   |
| DE/2018/04   | Shek Wu Hui Effluent<br>Polishing Plant - Main Works<br>Stage 1 - E&M Works for<br>Sewage Treatment Facilities                                   | <ul> <li>Construction of temporary filtrate equalisation tank.</li> <li>Installation of temporary primary sludge thickener and its accessories</li> <li>Dismantle and removal of E&amp;M equipment of the existing primary sedimentation tank no. 4</li> </ul>                                                                                                                                                   |