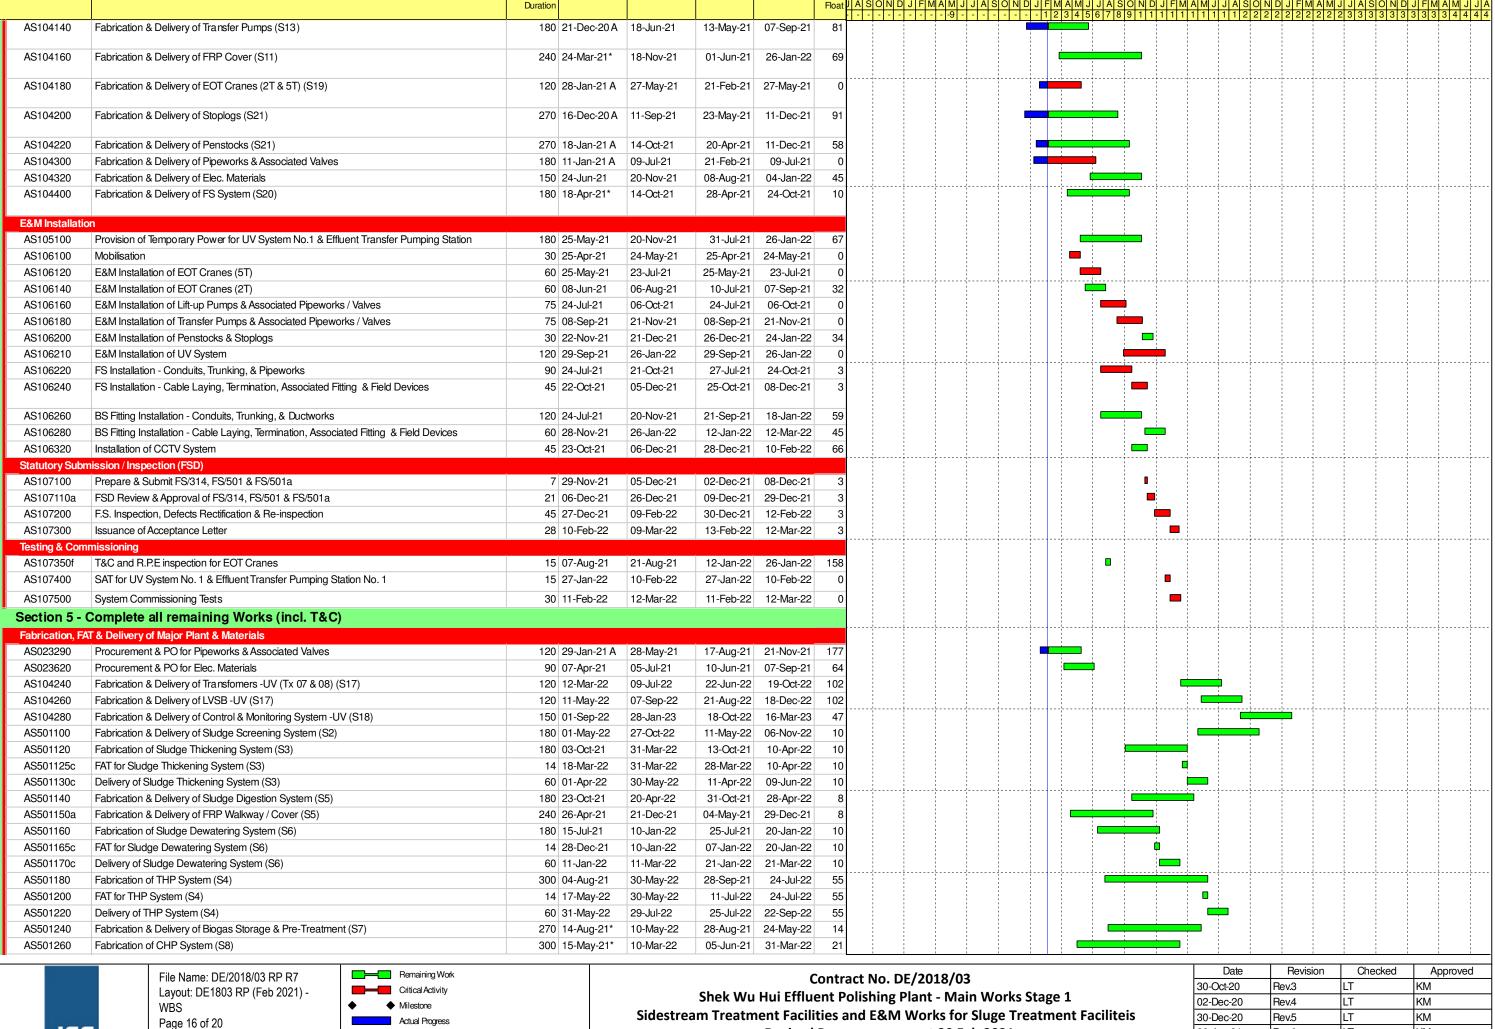

## Summary of Main Works Undertaken and Key Measures Implemented

2. The main works undertaken during the reporting period are as follows:

Table I Summary Table for Major Site Activities in the Reporting Month

| Contract No. | Contract Title                                                                                                                                   | Site Activities                                                                                                                                                                                                                                                                                                                                                                                                  |
|--------------|--------------------------------------------------------------------------------------------------------------------------------------------------|------------------------------------------------------------------------------------------------------------------------------------------------------------------------------------------------------------------------------------------------------------------------------------------------------------------------------------------------------------------------------------------------------------------|
| DC/2018/06   | Shek Wu Hui Effluent<br>Polishing Plant - Main Works<br>Stage 1 - Civil Works for<br>Sludge Treatment Facilities and<br>132kV Primary Substation | <ul> <li>ELS and excavation works</li> <li>Sheet pile installation</li> <li>RC works</li> <li>Strut installation and blinding layer</li> <li>Pipe jacking work</li> </ul>                                                                                                                                                                                                                                        |
| DC/2018/07   | Shek Wu Hui Effluent Polishing Plant - Main Works Stage 1 - Civil Works for Sewage Treatment Facilities                                          | <ul> <li>ELS and construction of inlet reception chamber</li> <li>Trench excavation</li> <li>Road and drainage works</li> <li>Diversion of inlet works</li> <li>Process pipe of CHR and CHS</li> <li>Pre-drilling work and foundation work</li> <li>Pre-bored H piles</li> <li>Cable diversion works</li> <li>Alternation of existing powerhouse</li> <li>Demolition work of existing main facilities</li> </ul> |
| DE/2018/03   | Shek Wu Hui Effluent Polishing Plant - Main Works Stage 1 - Sidestream Treatment Facilities and E&M Works for Sludge Treatment Facilities        | Pre-drill works at Portion B-1                                                                                                                                                                                                                                                                                                                                                                                   |
| DE/2018/04   | Shek Wu Hui Effluent<br>Polishing Plant - Main Works<br>Stage 1 - E&M Works for<br>Sewage Treatment Facilities                                   | <ul> <li>Construction of temporary filtrate equalisation tank.</li> <li>Installation of temporary primary sludge thickener and its accessories</li> <li>Dismantle and removal of E&amp;M equipment of the existing primary sedimentation tank no. 4</li> </ul>                                                                                                                                                   |