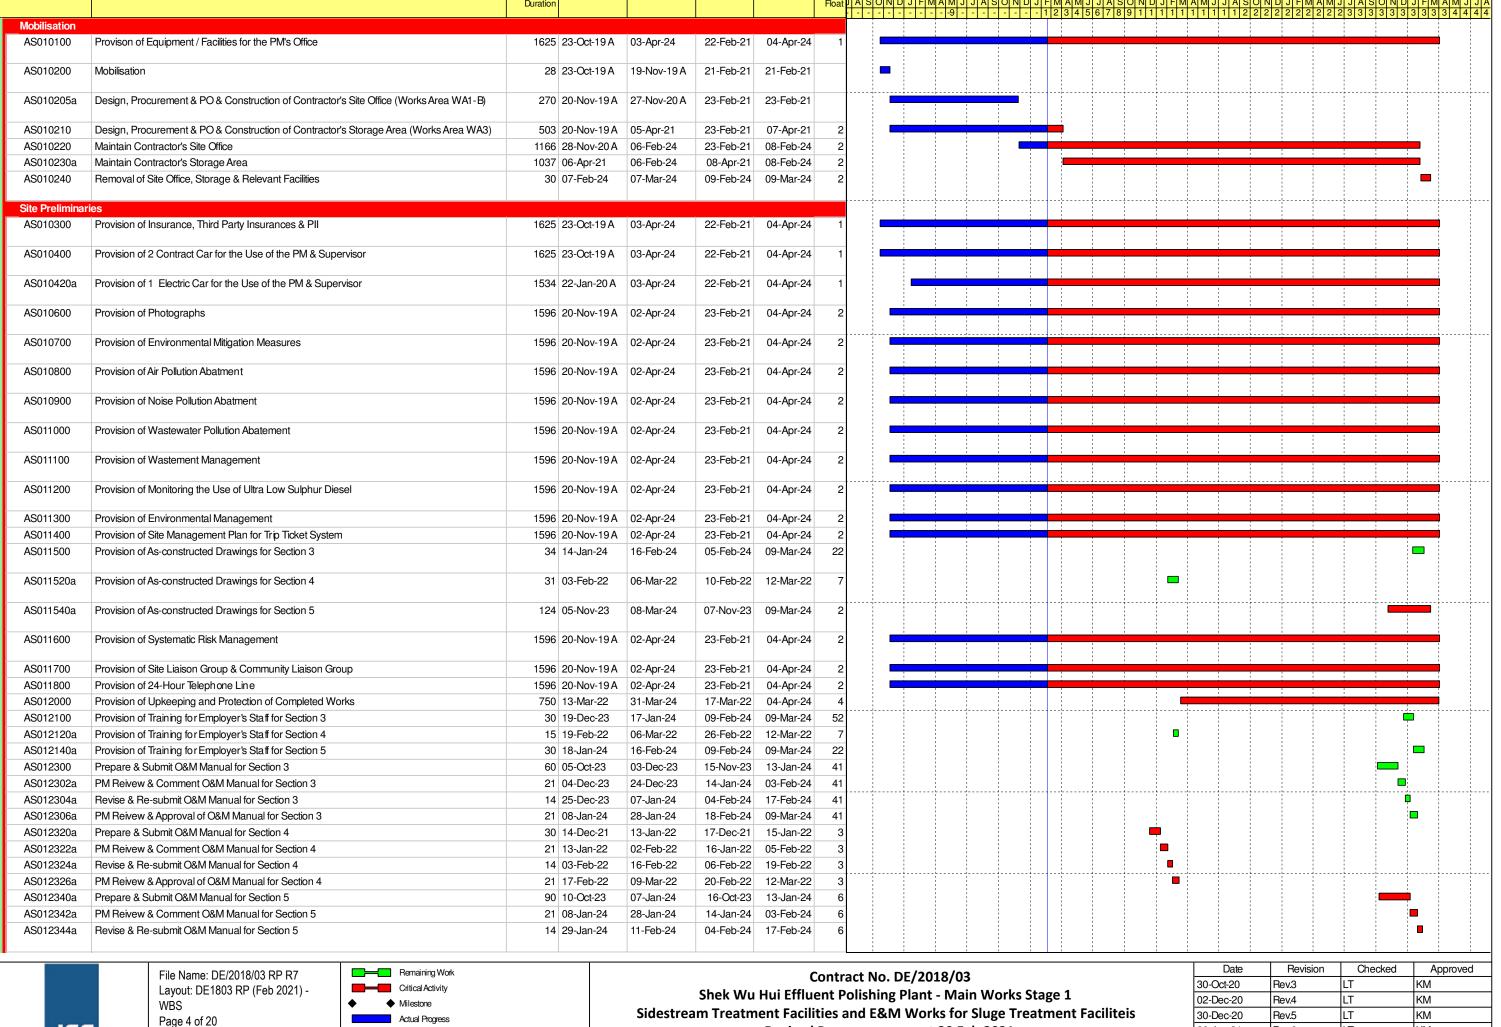

## Summary of Main Works Undertaken and Key Measures Implemented

2. The main works undertaken during the reporting period are as follows:

Table I Summary Table for Major Site Activities in the Reporting Month

| Contract No. | Contract Title                                                                                                                                   | Site Activities                                                                                                                                                                                                                                                                                                                                                                                                  |
|--------------|--------------------------------------------------------------------------------------------------------------------------------------------------|------------------------------------------------------------------------------------------------------------------------------------------------------------------------------------------------------------------------------------------------------------------------------------------------------------------------------------------------------------------------------------------------------------------|
| DC/2018/06   | Shek Wu Hui Effluent<br>Polishing Plant - Main Works<br>Stage 1 - Civil Works for<br>Sludge Treatment Facilities and<br>132kV Primary Substation | <ul> <li>ELS and excavation works</li> <li>Sheet pile installation</li> <li>RC works</li> <li>Strut installation and blinding layer</li> <li>Pipe jacking work</li> </ul>                                                                                                                                                                                                                                        |
| DC/2018/07   | Shek Wu Hui Effluent Polishing Plant - Main Works Stage 1 - Civil Works for Sewage Treatment Facilities                                          | <ul> <li>ELS and construction of inlet reception chamber</li> <li>Trench excavation</li> <li>Road and drainage works</li> <li>Diversion of inlet works</li> <li>Process pipe of CHR and CHS</li> <li>Pre-drilling work and foundation work</li> <li>Pre-bored H piles</li> <li>Cable diversion works</li> <li>Alternation of existing powerhouse</li> <li>Demolition work of existing main facilities</li> </ul> |
| DE/2018/03   | Shek Wu Hui Effluent Polishing Plant - Main Works Stage 1 - Sidestream Treatment Facilities and E&M Works for Sludge Treatment Facilities        | Pre-drill works at Portion B-1                                                                                                                                                                                                                                                                                                                                                                                   |
| DE/2018/04   | Shek Wu Hui Effluent<br>Polishing Plant - Main Works<br>Stage 1 - E&M Works for<br>Sewage Treatment Facilities                                   | <ul> <li>Construction of temporary filtrate equalisation tank.</li> <li>Installation of temporary primary sludge thickener and its accessories</li> <li>Dismantle and removal of E&amp;M equipment of the existing primary sedimentation tank no. 4</li> </ul>                                                                                                                                                   |