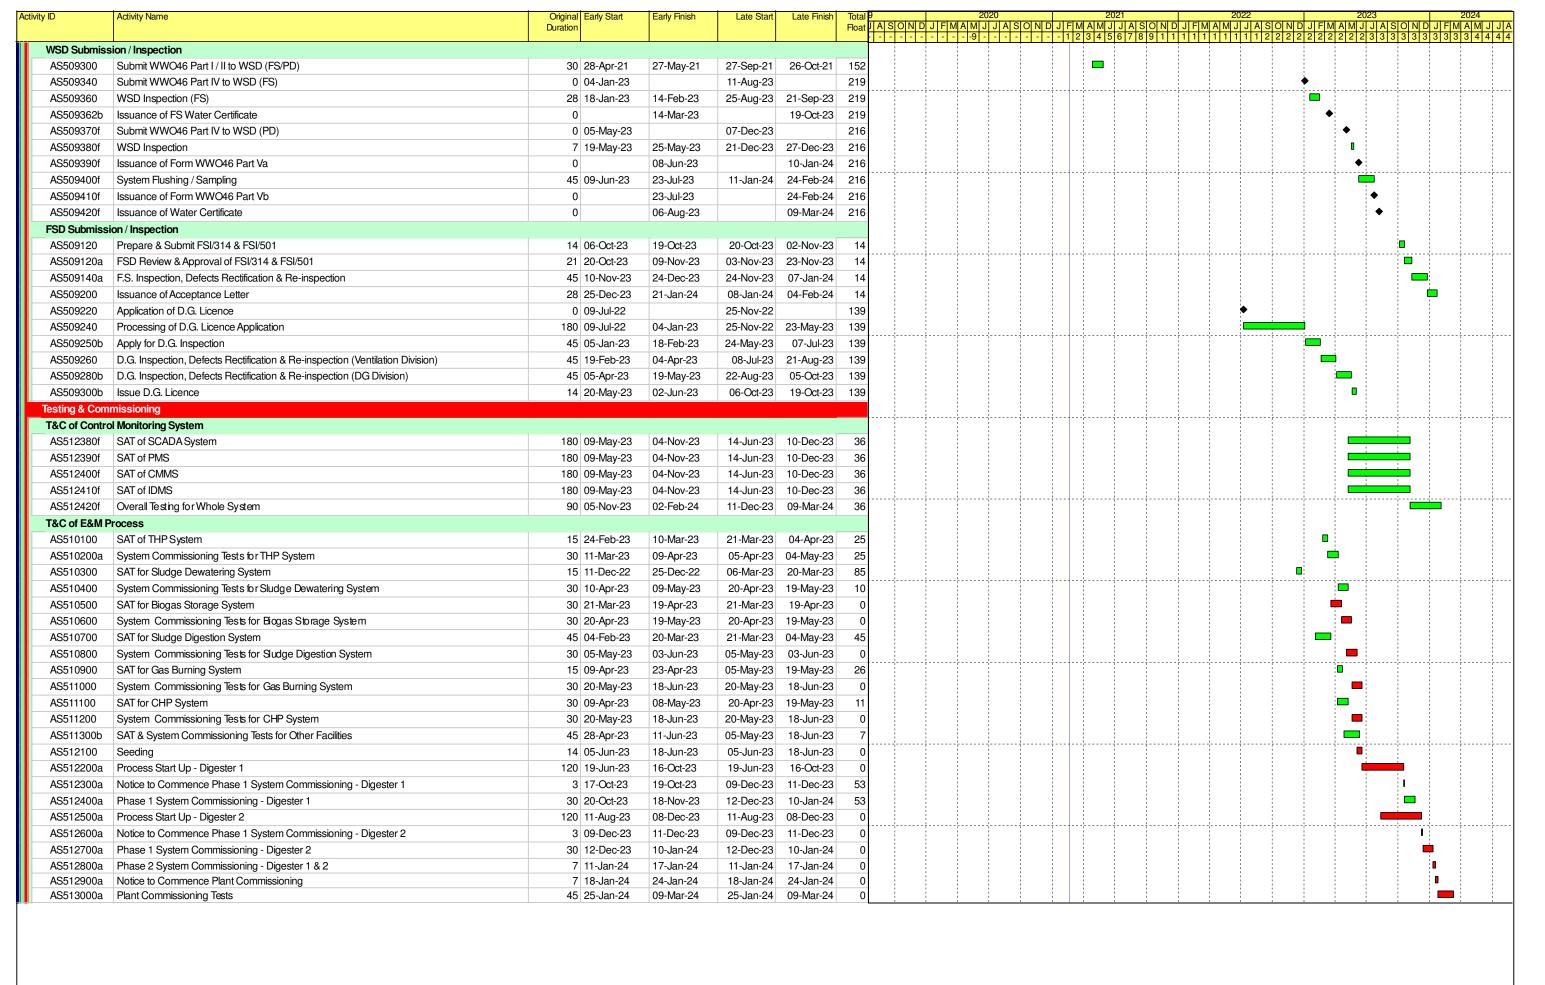

| LT      | KM       |



Activity Name

Revised Programme - as at 20 Feb 2021

| Date      | Revision | Checked | Approved |
|-----------|----------|---------|----------|
| 30-Oct-20 | Rev.3    | LT      | KM       |
| 02-Dec-20 | Rev.4    | LT      | KM       |
| 30-Dec-20 | Rev.5    | LT      | KM       |
| 26-Jan-21 | Rev.6    | LT      | KM       |
| 26-Feb-21 | Rev.7    | LT      | KM       |



Activity Name

Actual Progress

Revised Programme - as at 20 Feb 2021

| Date      | Revision | Checked | Approved |
|-----------|----------|---------|----------|
| 30-Oct-20 | Rev.3    | LT      | KM       |
| 02-Dec-20 | Rev.4    | LT      | KM       |
| 30-Dec-20 | Rev.5    | LT      | KM       |
| 26-Jan-21 | Rev.6    | LT      | KM       |
| 26-Feb-21 | Rev.7    | LT      | KM       |





File Name: DE/2018/03 RP R7 Layout: DE1803 RP (Feb 2021) -WBS Page 20 of 20



Contract No. DE/2018/03
Shek Wu Hui Effluent Polishing Plant - Main Works Stage 1
Sidestream Treatment Facilities and E&M Works for Sluge Treatment Faciliteis
Revised Programme - as at 20 Feb 2021

| Date      | Revision | Checked | Approved |
|-----------|----------|---------|----------|
| 30-Oct-20 | Rev.3    | LT      | KM       |
| 02-Dec-20 | Rev.4    | LT      | KM       |
| 30-Dec-20 | Rev.5    | LT      | KM       |
| 26-Jan-21 | Rev.6    | LT      | KM       |
| 26-Feb-21 | Rev.7    | LT      | KM       |





JEC

Revised Programme - as at 20 Feb 2021 (Critical Path)

| Date      | Revision | Checked | Approved |
|-----------|----------|---------|----------|
| 30-Oct-20 | Rev.3    | LT      | KM