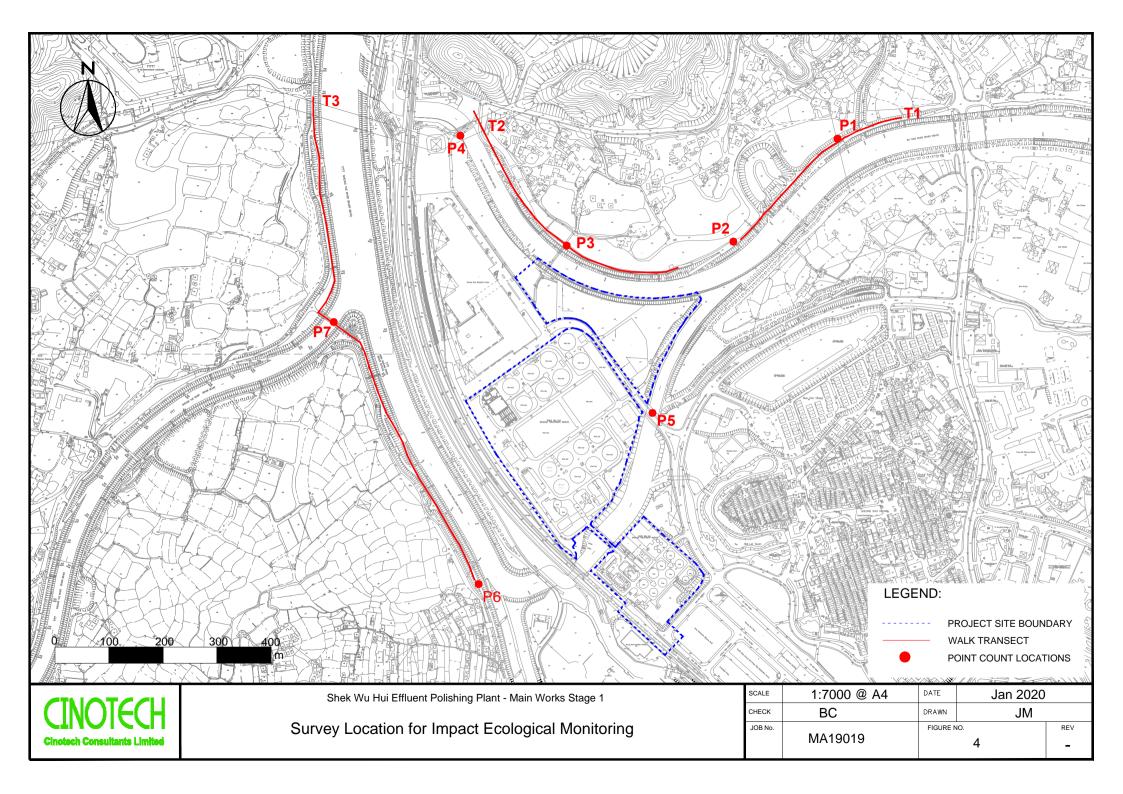

## **Monitoring Locations**

4.3 Transect and point count surveys were proposed within the 500m boundary of Ng Tung River, Sheung Yue River and Shek Sheung River of the assessment area. Three transects and seven-point count locations during high and low tides were applied. These locations are shown in **Figure 4** and summarized in **Table 4.2**. The photo of each transect is provided in **Appendix J**.

**Table 4.2 Ecological Monitoring Stations** 

| Monitoring Stations     | Descriptions                                                      | Influenced by Tidal<br>Action |
|-------------------------|-------------------------------------------------------------------|-------------------------------|
| Transect T1             |                                                                   |                               |
| Point Count Location P1 |                                                                   | No                            |
| Point Count Location P2 | Alana Na Tuna Dinan                                               |                               |
| Transect T2             | Along Ng Tung River                                               |                               |
| Point Count Location P3 |                                                                   | Yes                           |
| Point Count Location P4 |                                                                   |                               |
| Point Count Location P5 | At Shek Sheung River (Low-flow Channel)                           | No                            |
| Transect T3             | Along Shek Sheung River &<br>Sheung Yue River                     | Yes                           |
| Point Count Location P6 | At Shek Sheung River                                              | Yes                           |
| Point Count Location P7 | At Intersection between Sheung<br>Yue River and Shek Sheung River | Yes                           |