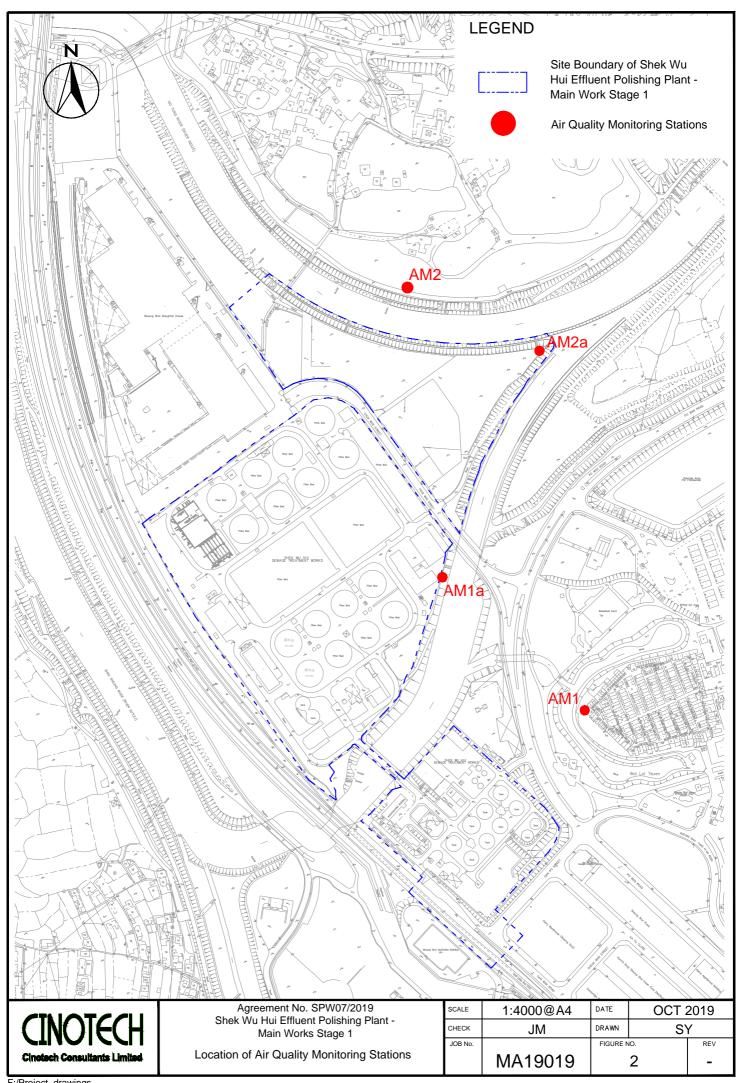

## **Monitoring Locations**

2.2 Four designated monitoring stations were selected for air quality monitoring programme. **Table 2.1** describes the air quality monitoring locations, which are also depicted in **Figure 2**.

**Table 2.1 Air Quality Monitoring Locations** 

| <b>Monitoring Stations</b> | Location                                     | Location of<br>Measurement |
|----------------------------|----------------------------------------------|----------------------------|
| AM1 <sup>(1)</sup>         | Wai Loi Tsuen                                | Ground Level               |
| AM2 <sup>(1)</sup>         | Fu Tei Au                                    | Ground Level               |
| AM1a <sup>(2)</sup>        | Site Boundary of the Shek Wu Hui STW (East)  | Ground Level               |
| AM2a <sup>(2)</sup>        | Site Boundary of the Shek Wu Hui STW (North) | Ground Level               |

Remarks: (1) For 1-hour TSP monitoring; (2) For 24-hour TSP monitoring

Table 2.2 Frequency and Parameters of Air Quality Monitoring

| <b>Monitoring Stations</b> | Parameter   | Period      | Frequency                      |
|----------------------------|-------------|-------------|--------------------------------|
| AM1 & AM2                  | 1-hour TSP  | 0700 – 1900 | 3 times/day, once every 6 days |
| AM1a & AM2a                | 24-hour TSP | 24 hours    | Once every 6 days              |

Table 2.4 Major Dust Source during Air Quality Monitoring

| Monitoring Stations                                    | Major Dust Source                          |
|--------------------------------------------------------|--------------------------------------------|
| AM1 - Wai Loi Tsuen                                    | Road Traffic at Sheung Shui Tung Hing Road |
| AM2 - Fu Tei Au                                        | N/A                                        |
| AM1a - Site Boundary of the Shek Wu<br>Hui STW (East)  | Vehicle Movement within SWHSTW             |
| AM2a - Site Boundary of the Shek Wu<br>Hui STW (North) | N/A                                        |

Table 2.5 Comparison of 1-hr TSP Monitoring Data with Predictions in EIA Report (As Approved in 2013)

| Monitoring Stations | ASR ID  | Predicted 1-hr TSP<br>Concentration in EIA<br>Report (as Approved<br>in 2013), dB(A), µg/m <sup>3</sup> | Reporting Month (February 2021), µg/m³ |
|---------------------|---------|---------------------------------------------------------------------------------------------------------|----------------------------------------|
| AM1 - Wai Loi Tsuen | N/A     | N/A <sup>(1)</sup>                                                                                      | 26.0 - 66.0                            |
| AM2 - Fu Tei Au     | FLN-E28 | 255                                                                                                     | 22.0 - 63.8                            |

Remarks

(1) No 1-hr TSP concentration was predicted in EIA Report (As Approved in 2013).

Table 2.6 Comparison of 24-hr TSP Monitoring Data with Predictions in EIA Report (As Approved in 2013)

| Monitoring Stations                                    | Predicted 24-hr TSP<br>Concentration in EIA<br>Report (as approved in<br>2013), dB(A), μg/m <sup>3</sup> | Reporting Month (February 2021), μg/m <sup>3</sup> |
|--------------------------------------------------------|----------------------------------------------------------------------------------------------------------|----------------------------------------------------|
| AM1a - Site Boundary of the<br>Shek Wu Hui STW (East)  | N/A <sup>(1)</sup>                                                                                       | 40.8 - 72.6                                        |
| AM2a - Site Boundary of the<br>Shek Wu Hui STW (North) | N/A <sup>(1)</sup>                                                                                       | 40.7 - 74.9                                        |