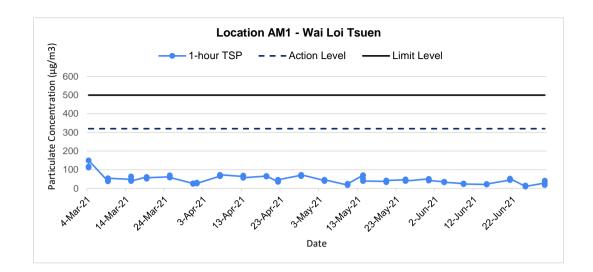

#### **Air Quality**

- 3.2 All 1-hour TSP monitoring was conducted as scheduled in the reporting quarter. No Action/Limit Level exceedance was recorded.
- 3.3 All 24-hour TSP monitoring was conducted as scheduled in the reporting quarter. No Action/Limit Level exceedance was recorded.
- 3.4 The graphical presentations of 1-hour and 24-hour TSP monitoring results are shown in **Appendix G** and **Appendix H** respectively.

Table 3.1 Major Dust Sources during the Monitoring in the Reporting Quarter

| Monitoring Stations                                    | Major Dust Source                          |
|--------------------------------------------------------|--------------------------------------------|
| AM1 - Wai Loi Tsuen                                    | Road Traffic at Sheung Shui Tung Hing Road |
| AM2 - Fu Tei Au                                        | N/A                                        |
| AM1a - Site Boundary of the Shek Wu<br>Hui STW (East)  | Vehicle Movement within SWHSTW             |
| AM2a - Site Boundary of the Shek Wu<br>Hui STW (North) | N/A                                        |