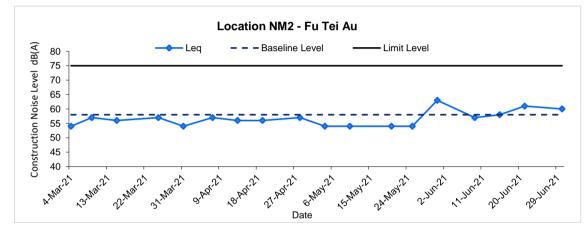

#### **Construction Noise**

- 3.5 All construction noise monitoring was conducted as scheduled in the reporting period. No Action and Limit Level exceedance was recorded.
- 3.6 The graphical presentations of the noise monitoring results are shown in **Appendix I**.

 Table 3.2
 Major Noise Sources during the Monitoring in the Reporting Quarter

| Monitoring Stations   | Major Noise Source                                              |
|-----------------------|-----------------------------------------------------------------|
| NM1 - Wai Loi Tsuen   | Railway Noise and Road Traffic at Sheung Shui<br>Tung Hing Road |
| NM2 - Fu Tei Au       | N/A                                                             |
| NM3 - Man Kok Village | Road traffic at Po Wan Road                                     |