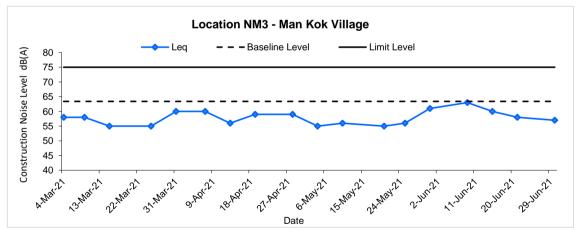

#### **Construction Noise**

- 3.5 All construction noise monitoring was conducted as scheduled in the reporting period. No Action and Limit Level exceedance was recorded.
- 3.6 The graphical presentations of the noise monitoring results are shown in **Appendix I**.