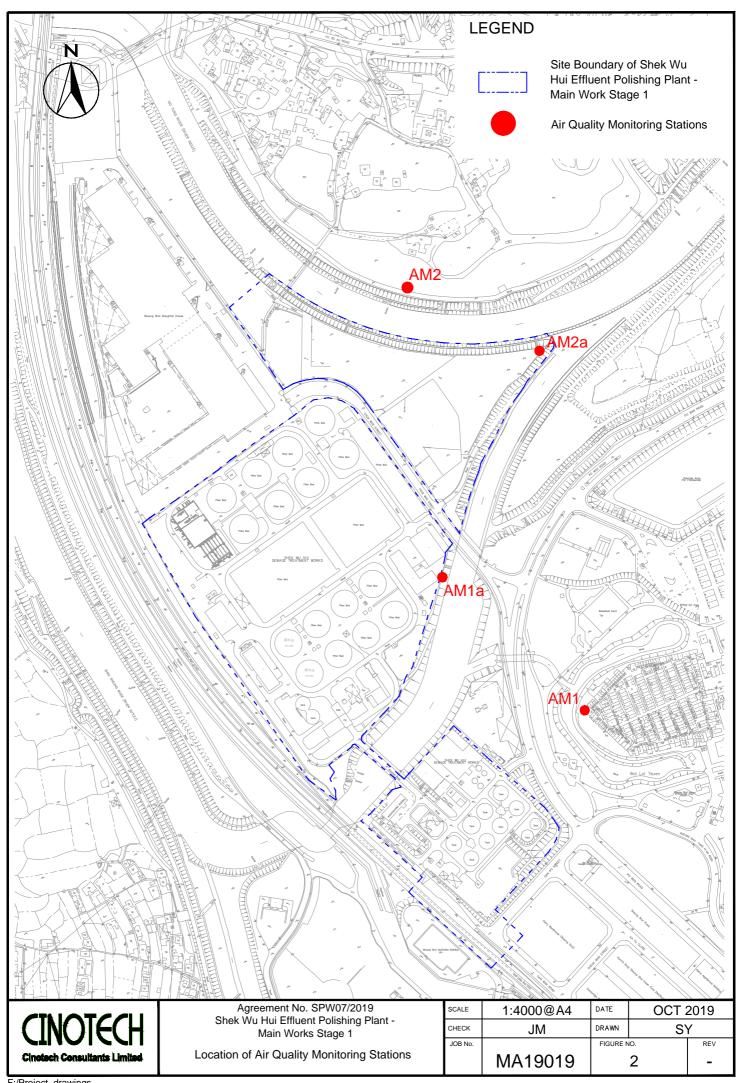

#### Monitoring Parameters and Monitoring Locations

2.1 The Updated EM&A Manual designates locations for the ET to monitor environmental impacts in terms of air quality, noise and ecology due to the Project. The Project area and monitoring locations are depicted in **Figures 2-4**. **Appendix B** gives details of monitoring requirements.

Table 3.1 Major Dust Sources during the Monitoring in the Reporting Quarter

| Monitoring Stations                                    | Major Dust Source                          |
|--------------------------------------------------------|--------------------------------------------|
| AM1 - Wai Loi Tsuen                                    | Road Traffic at Sheung Shui Tung Hing Road |
| AM2 - Fu Tei Au                                        | N/A                                        |
| AM1a - Site Boundary of the Shek Wu<br>Hui STW (East)  | Vehicle Movement within SWHSTW             |
| AM2a - Site Boundary of the Shek Wu<br>Hui STW (North) | N/A                                        |