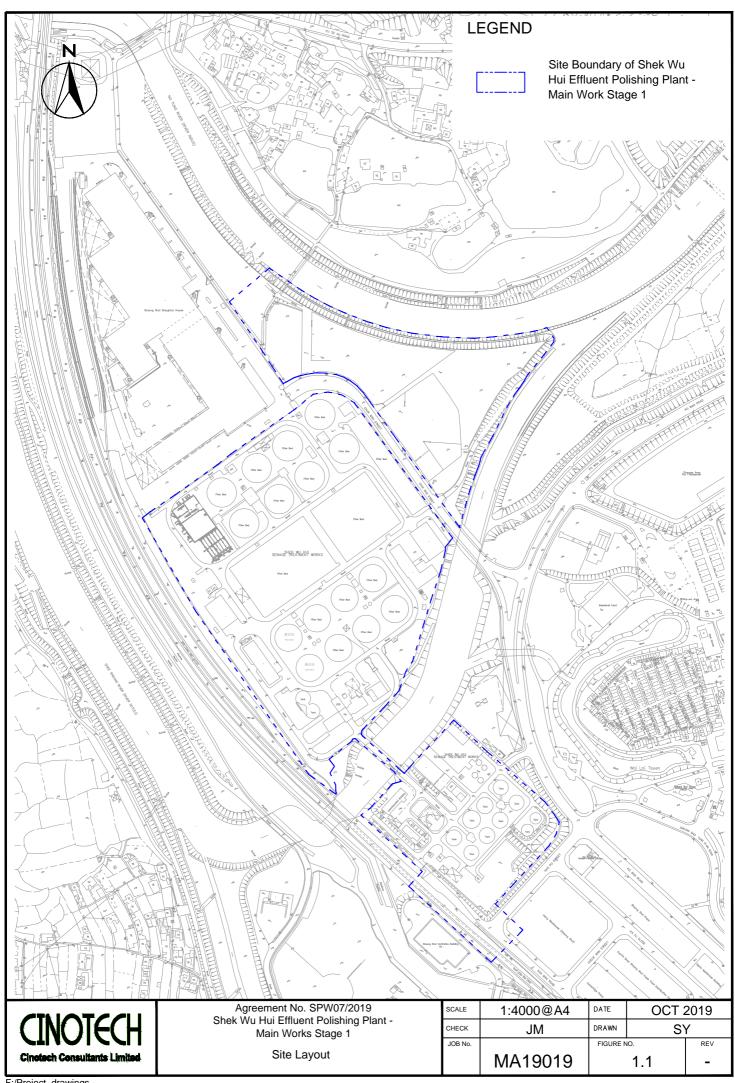

#### **Background**

- 1.1 The Further Expansion of Shek Wu Hui Effluent Polishing Plant (SWHEPP) is a designated Project (DP) under F.1 and F.2 of Part 1, Schedule 2 of Environmental Impact Assessment Ordinance (EIAO). The "North East New Territories New Development Areas" Environmental Impact Assessment (NENT NDAs EIA) Report (Registered No.: AEIAR-175/2013) covered the assessment for the Further Expansion of SWHSTW Phase 1A, 1B and 2, and the associated Environmental Monitoring and Audit (EM&A) Manual was approved on 18 October 2013.
- 1.2 The existing Shek Wu Hui Sewage Treatment Works (SWHSTW) is operated and maintained by the Drainage Services Department (DSD). It provides secondary level treatment to sewage collected from Sheung Shui, Fanling and adjacent areas, SWHSTW was completed in two stages and expanded progressively in the past year. In 2009, the expansion of SWHSTW was completed and its design capacity was 93,000m²/day at average dry weather flow (ADWF). After the Resource Allocation Exercise 2017, the existing SWHSTW is proposed to be upgraded from secondary to tertiary treatment level as the new SWHEPP at 3 stages: Main Works Stage 1, Stage 2 and Stage 3.
- 1.3 A Further Environmental Permit (EP) (Permit No. FEP-02/474/2013) was issued on 15 February 2018 to DSD as the Permit Holder to assume the responsibility for construction and operating the SWHEPP Project up to a capacity of 190,000m³/day. The updated Environmental Monitoring and Audit (EM&A) Manual was prepared in accordance with Condition 2.3 of the Further EP. The site layout plan for the Project is shown in **Figure 1.1**.
- 1.4 Cinotech Consultants Ltd. was designated as the Environmental Team (ET) to undertake the Environmental Monitoring and Audit (EM&A) works for the Project. The construction commencement of the Project was on 3<sup>rd</sup> January 2020. This is the 6<sup>th</sup> Quarterly EM&A Summary Report summarizing the EM&A works for the Project between 1<sup>st</sup> April 2021 and 30<sup>th</sup> June 2021.