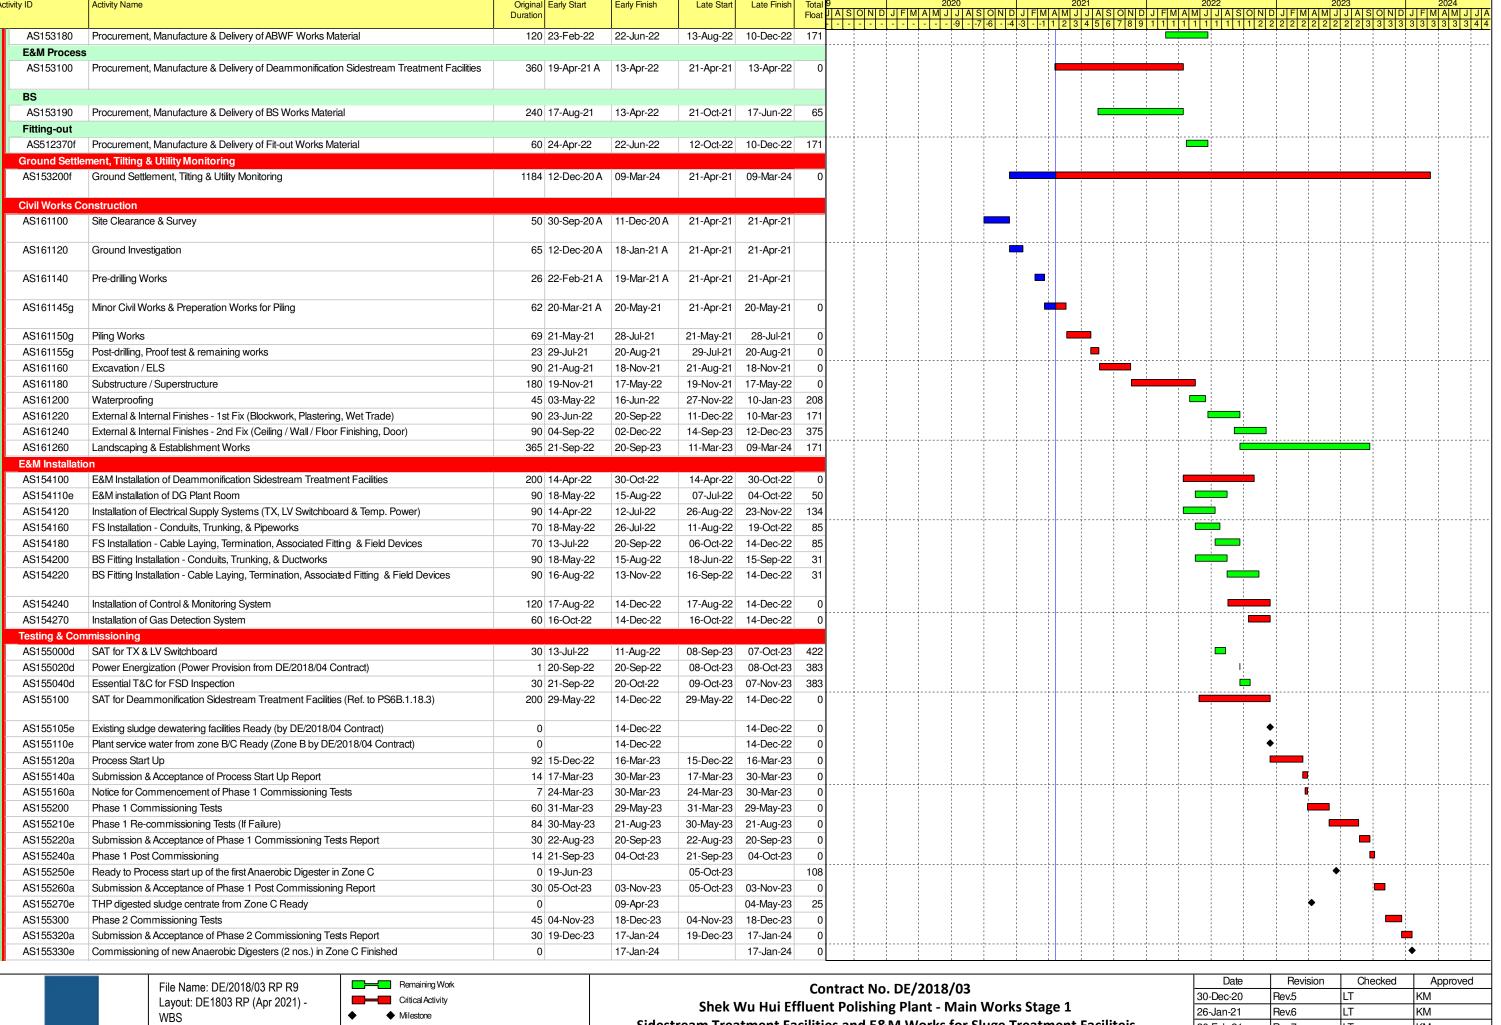

# **Construction Activities Undertaken During the Reporting Quarter**

1.8 The construction programme is presented in **Appendix A**. The major site activities undertaken in the reporting quarter were:

Table 1.2 Summary Table for Major Site Activities in the Reporting Quarter

# APPENDIX A CONSTRUCTION PROGRAMME

Status Date: 30 Jun 21

Executive Summary Programme (Status Date: 30/06/2021)

Contract No.: DC/2018/06 Contract Title: Shek Wu Hui Effluent Polishing Plant - Main Works Stage 1 - Civil Works for Sludge Treatment Facilities and 132kV Primary Substation