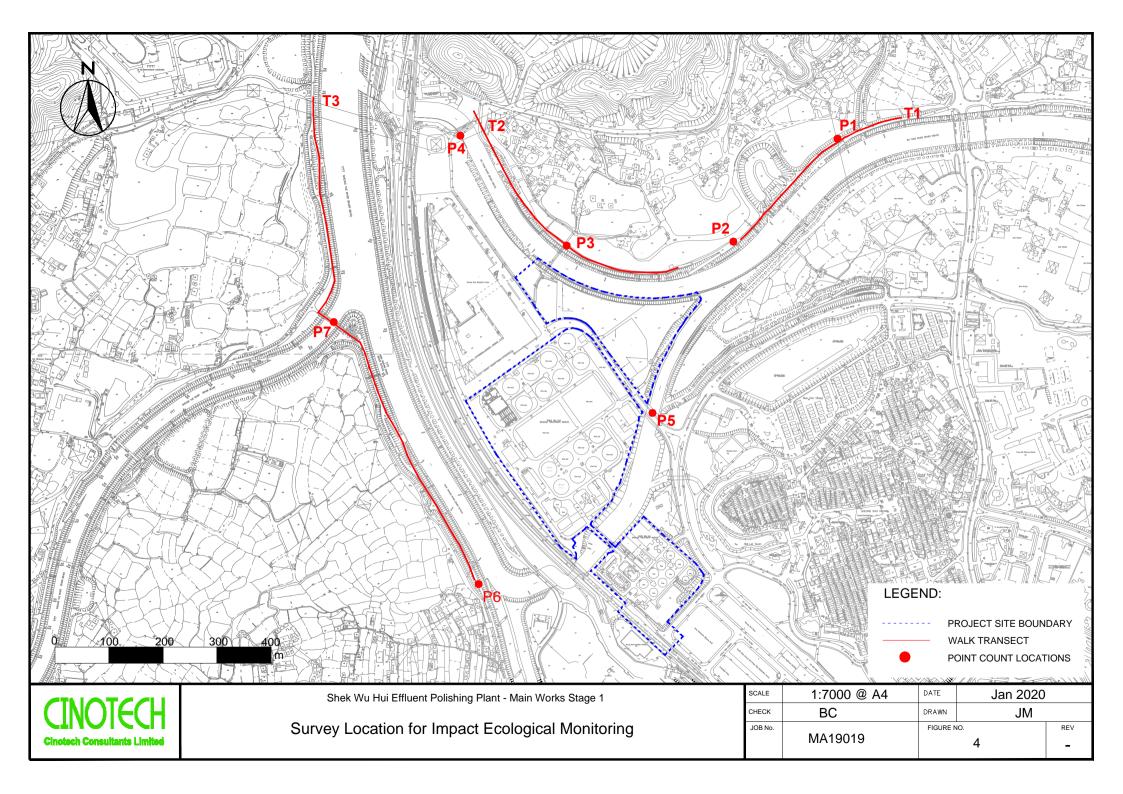

# LIST OF FIGURES

| Figure 1.1 | Layout Plan of the Project Site                             |
|------------|-------------------------------------------------------------|
| Figure 1.2 | Project Organisation for Environmental Monitoring and Audit |
| Figure 2   | Locations of Air Quality Monitoring Stations                |
| Figure 3   | Locations of Construction Noise Monitoring Stations         |
| Figure 4   | Survey Location for Impact Ecological Monitoring            |

#### Monitoring Parameters and Monitoring Locations

2.1 The Updated EM&A Manual designates locations for the ET to monitor environmental impacts in terms of air quality, noise and ecology due to the Project. The Project area and monitoring locations are depicted in **Figures 2-4**. **Appendix B** gives details of monitoring requirements.

#### **Ecology**

- 3.7 All ecological monitoring was conducted as scheduled in the reporting period. No Action and Limit Level was triggered for ecological monitoring between April and June 2021.
- 3.8 A summary of ecological monitoring analysis is shown in **Appendix J**.

3.14 The observations identified during ecological monitoring at the designated monitoring stations are shown in **Table 3.3**.

Table 3.3 Observations during Ecological Monitoring in the Reporting Quarter

| Location      | Project Related      | Non-Project Related                                                                                      |
|---------------|----------------------|----------------------------------------------------------------------------------------------------------|
| T1 (PC1, PC2) | N/A                  | Fishing and jaywalking                                                                                   |
| T2 (PC3, PC4) | Excavation and crane | G.I. works, jaywalking and fishing                                                                       |
| PC5           | Excavation and crane | N/A                                                                                                      |
| T3 (PC6, PC7) | N/A                  | Construction of planter, sheet-piling, generator, air compressor, wielding works, jaywalking and fishing |