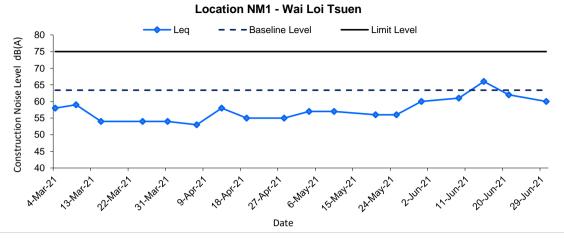

#### **Construction Noise**

- 3.5 All construction noise monitoring was conducted as scheduled in the reporting period. No Action and Limit Level exceedance was recorded.
- 3.6 The graphical presentations of the noise monitoring results are shown in **Appendix I**.

 Table 3.2
 Major Noise Sources during the Monitoring in the Reporting Quarter

| Monitoring Stations   | Major Noise Source                                              |
|-----------------------|-----------------------------------------------------------------|
| NM1 - Wai Loi Tsuen   | Railway Noise and Road Traffic at Sheung Shui<br>Tung Hing Road |
| NM2 - Fu Tei Au       | N/A                                                             |
| NM3 - Man Kok Village | Road traffic at Po Wan Road                                     |