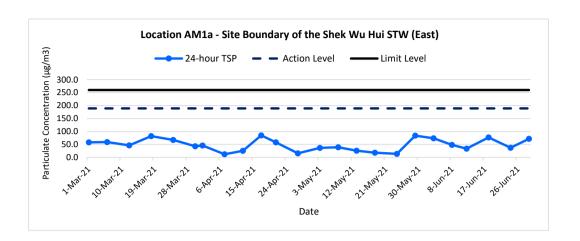

#### **Air Quality**

- 3.2 All 1-hour TSP monitoring was conducted as scheduled in the reporting quarter. No Action/Limit Level exceedance was recorded.
- 3.3 All 24-hour TSP monitoring was conducted as scheduled in the reporting quarter. No Action/Limit Level exceedance was recorded.
- 3.4 The graphical presentations of 1-hour and 24-hour TSP monitoring results are shown in **Appendix G** and **Appendix H** respectively.

Table 3.1 Major Dust Sources during the Monitoring in the Reporting Quarter

| Monitoring Stations                                    | Major Dust Source                          |
|--------------------------------------------------------|--------------------------------------------|
| AM1 - Wai Loi Tsuen                                    | Road Traffic at Sheung Shui Tung Hing Road |
| AM2 - Fu Tei Au                                        | N/A                                        |
| AM1a - Site Boundary of the Shek Wu<br>Hui STW (East)  | Vehicle Movement within SWHSTW             |
| AM2a - Site Boundary of the Shek Wu<br>Hui STW (North) | N/A                                        |