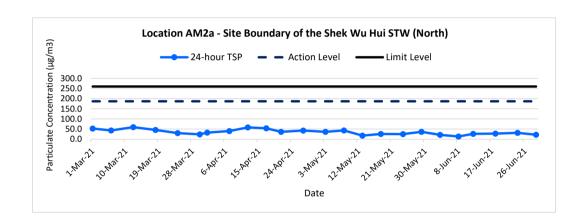

#### **Air Quality**

- 3.2 All 1-hour TSP monitoring was conducted as scheduled in the reporting quarter. No Action/Limit Level exceedance was recorded.
- 3.3 All 24-hour TSP monitoring was conducted as scheduled in the reporting quarter. No Action/Limit Level exceedance was recorded.
- 3.4 The graphical presentations of 1-hour and 24-hour TSP monitoring results are shown in **Appendix G** and **Appendix H** respectively.

Table 3.1 Major Dust Sources during the Monitoring in the Reporting Quarter

| Monitoring Stations                                    | Major Dust Source                          |
|--------------------------------------------------------|--------------------------------------------|
| AM1 - Wai Loi Tsuen                                    | Road Traffic at Sheung Shui Tung Hing Road |
| AM2 - Fu Tei Au                                        | N/A                                        |
| AM1a - Site Boundary of the Shek Wu<br>Hui STW (East)  | Vehicle Movement within SWHSTW             |
| AM2a - Site Boundary of the Shek Wu<br>Hui STW (North) | N/A                                        |