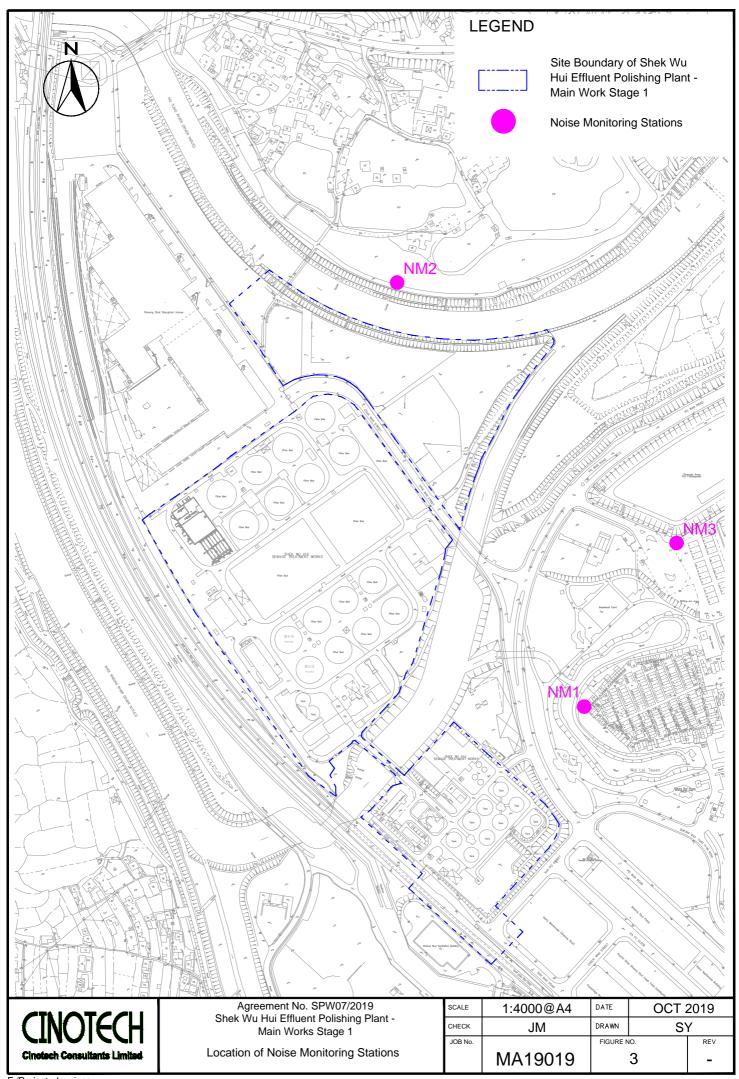

#### Monitoring Parameters and Monitoring Locations

2.1 The Updated EM&A Manual designates locations for the ET to monitor environmental impacts in terms of air quality, noise and ecology due to the Project. The Project area and monitoring locations are depicted in **Figures 2-4**. **Appendix B** gives details of monitoring requirements.

 Table 3.2
 Major Noise Sources during the Monitoring in the Reporting Quarter

| Monitoring Stations   | Major Noise Source                                              |
|-----------------------|-----------------------------------------------------------------|
| NM1 - Wai Loi Tsuen   | Railway Noise and Road Traffic at Sheung Shui<br>Tung Hing Road |
| NM2 - Fu Tei Au       | N/A                                                             |
| NM3 - Man Kok Village | Road traffic at Po Wan Road                                     |