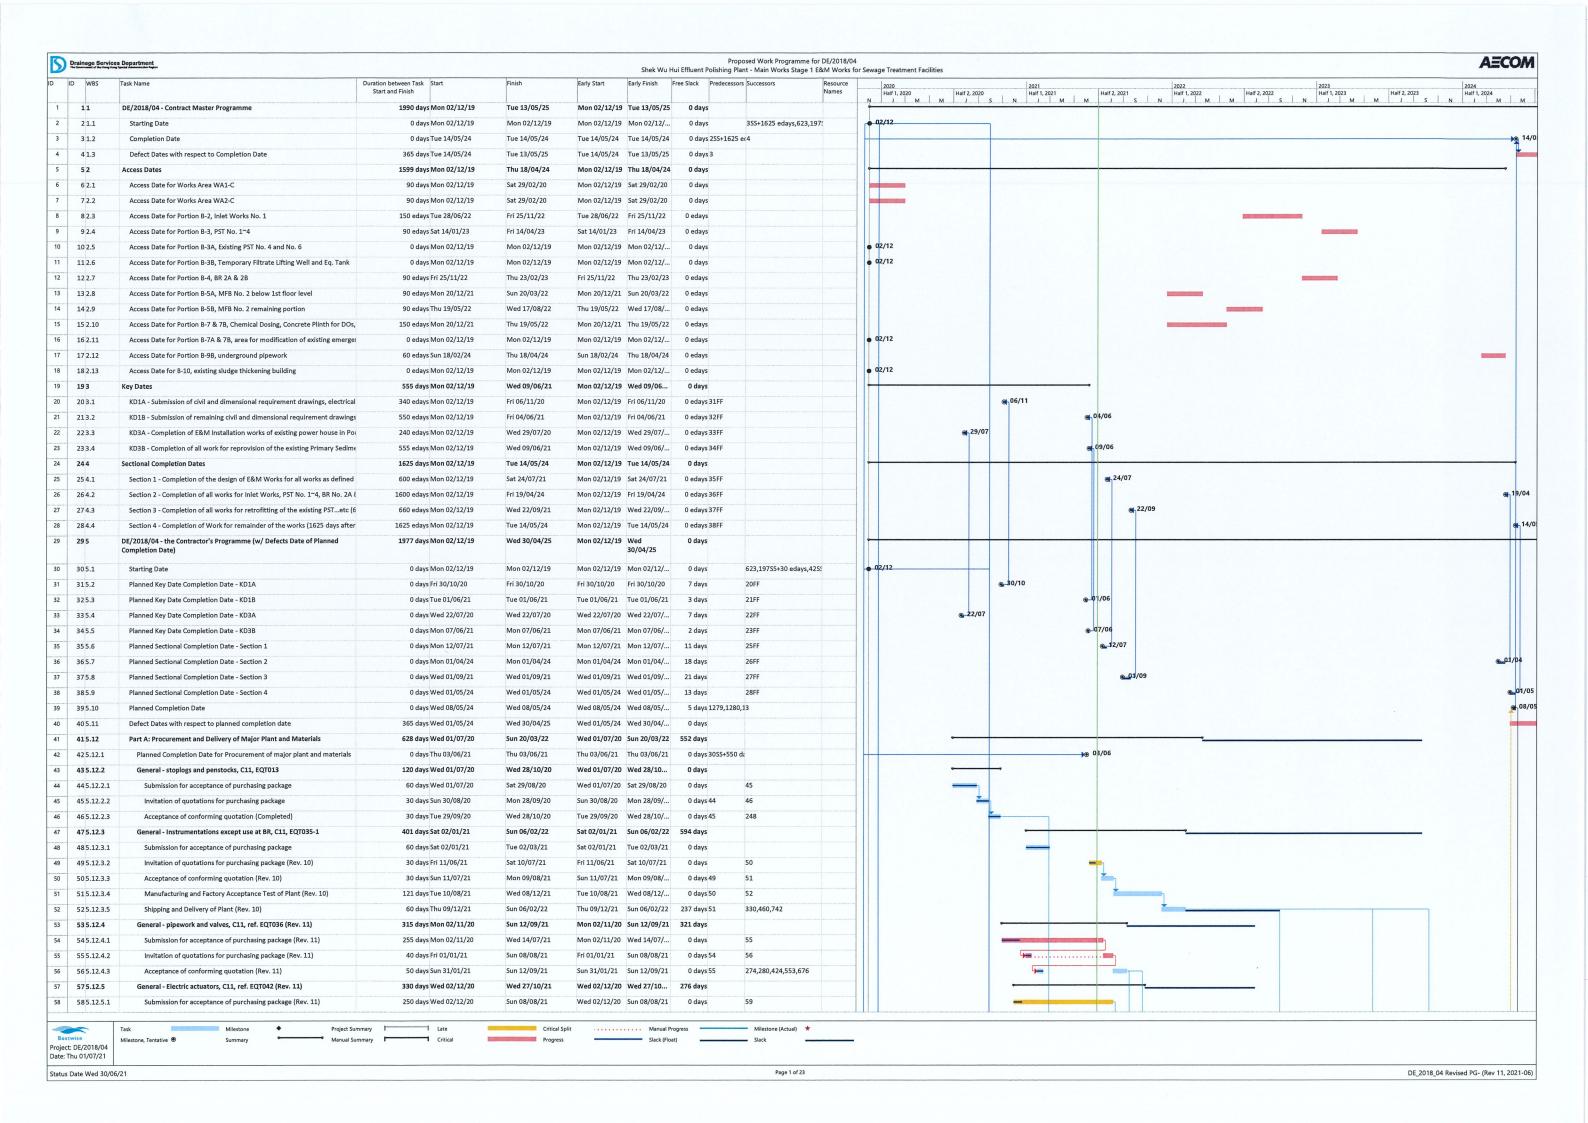

#### **Air Quality**

- 3.2 All 1-hour TSP monitoring was conducted as scheduled in the reporting quarter. No Action/Limit Level exceedance was recorded.
- 3.3 All 24-hour TSP monitoring was conducted as scheduled in the reporting quarter. No Action/Limit Level exceedance was recorded.
- 3.4 The graphical presentations of 1-hour and 24-hour TSP monitoring results are shown in **Appendix G** and **Appendix H** respectively.

Table 3.1 Major Dust Sources during the Monitoring in the Reporting Quarter

| Monitoring Stations                                    | Major Dust Source                          |
|--------------------------------------------------------|--------------------------------------------|
| AM1 - Wai Loi Tsuen                                    | Road Traffic at Sheung Shui Tung Hing Road |
| AM2 - Fu Tei Au                                        | N/A                                        |
| AM1a - Site Boundary of the Shek Wu<br>Hui STW (East)  | Vehicle Movement within SWHSTW             |
| AM2a - Site Boundary of the Shek Wu<br>Hui STW (North) | N/A                                        |