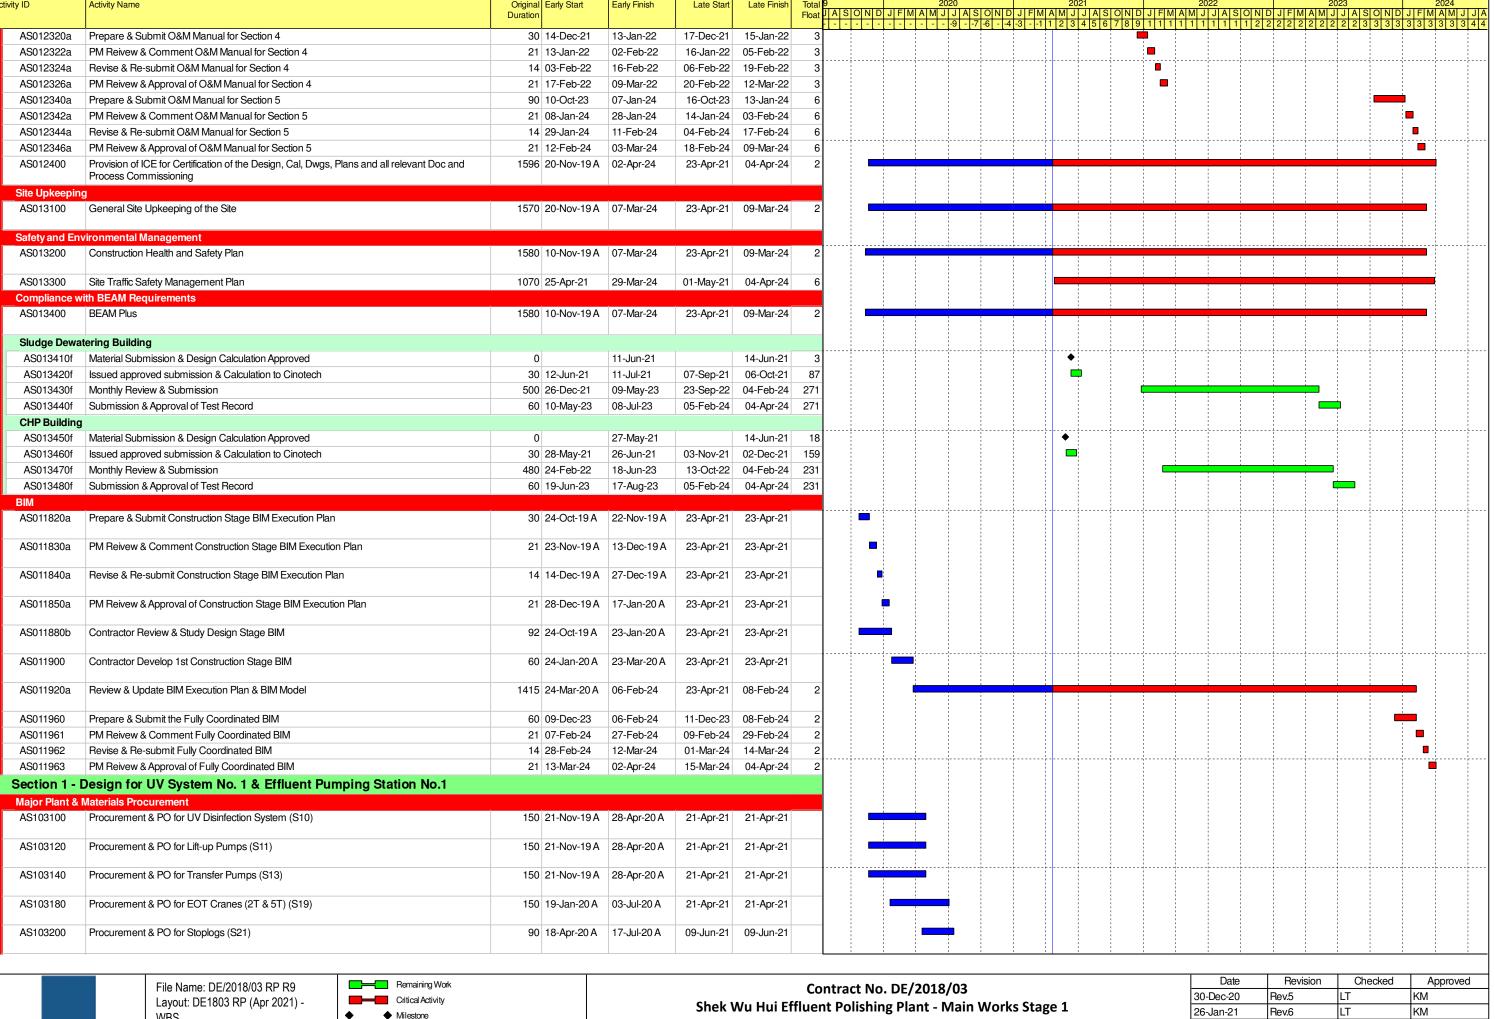

# APPENDIX A CONSTRUCTION PROGRAMME

Status Date: 30 Jun 21

Executive Summary Programme (Status Date: 30/06/2021)

Contract No.: DC/2018/06 Contract Title: Shek Wu Hui Effluent Polishing Plant - Main Works Stage 1 - Civil Works for Sludge Treatment Facilities and 132kV Primary Substation