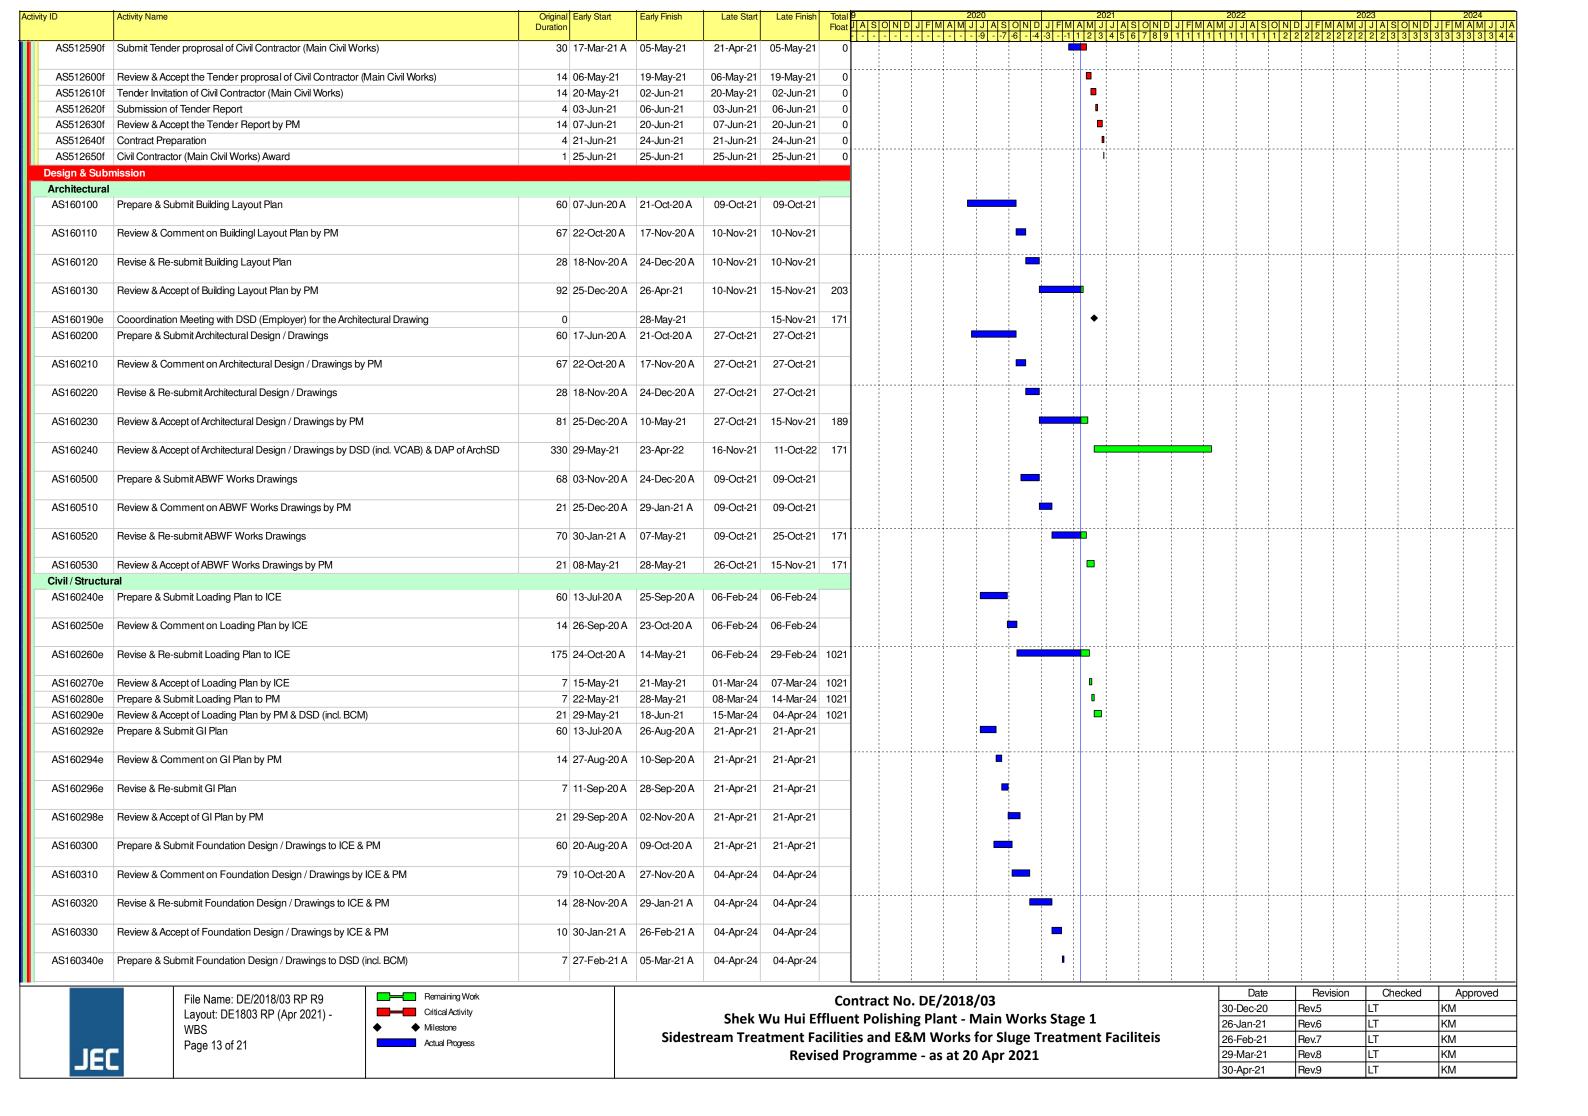

# **Construction Activities Undertaken During the Reporting Quarter**

1.8 The construction programme is presented in **Appendix A**. The major site activities undertaken in the reporting quarter were:

Table 1.2 Summary Table for Major Site Activities in the Reporting Quarter

# APPENDIX A CONSTRUCTION PROGRAMME

Status Date: 30 Jun 21

Executive Summary Programme (Status Date: 30/06/2021)

Contract No.: DC/2018/06 Contract Title: Shek Wu Hui Effluent Polishing Plant - Main Works Stage 1 - Civil Works for Sludge Treatment Facilities and 132kV Primary Substation