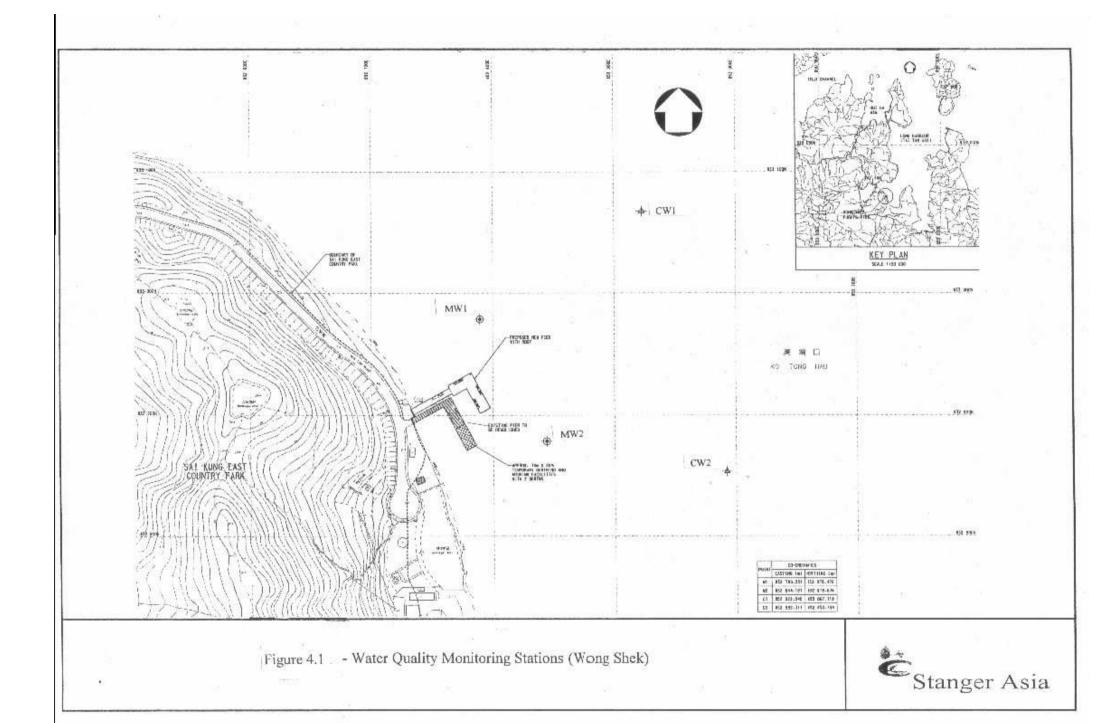

#### **4.1** Water Quality Monitoring Locations

For Wong Shek, MW1 and MW2 are the two designated monitoring stations whereas CW1 and CW2 are the two designated control stations. CW1 is the control station during flood tides whereas CW2 is the control station during ebb tides.

The locations of each station are given Figure 4.1, their coordinates are given in Table 4.1 below.

**Table 4.1 Coordinates of Water Quality Monitoring Locations** 

|         | =g =g =g                 |                           |  |  |  |  |
|---------|--------------------------|---------------------------|--|--|--|--|
| Station | HK Metric Grid – Easting | HK Metric Grid - Northing |  |  |  |  |
|         | Wong Shek Public Pier    |                           |  |  |  |  |
| MW1     | 852 789.231              | 832 978.476               |  |  |  |  |
| MW2     | 852 844.187              | 832 878.676               |  |  |  |  |
| CW1     | 852 922.540              | 833 067.718               |  |  |  |  |
| CW2     | 852 992.314              | 832 853.794               |  |  |  |  |