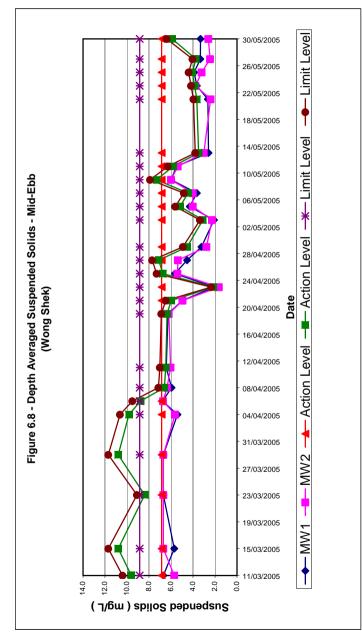

#### 6.1 Water Quality Monitoring

Water quality monitoring in terms of turbidity, dissolved oxygen, suspended solids, temperature, and salinity was carried out on 26 occasions at MW1, MW2, CW1 and CW2 for Wong Shek Pier during the reporting period.. Results for water quality monitoring are summarised in the following tables. Graphical presentations of the results are shown in Figure 6.1 – Figure 6.8.

Table 6.1 Summary of Water Quality Monitoring Data

| Sample              | Surface & Middle | Bottom           | Averaged       | Averaged     |
|---------------------|------------------|------------------|----------------|--------------|
| Location            | Averaged DO,     | Averaged DO,     | Turbidity, NTU | Suspended    |
|                     | mg/L             | mg/L             | •              | Solids, mg/L |
|                     |                  | Wong Shek - Floo | d Tide         |              |
| MW1                 | 7.39             | 7.31             | 1.08           | 4.5          |
| MW2                 | 7.47             | 7.30             | 1.11           | 4.8          |
| CW1                 | 7.37             | 7.32             | 1.20           | 5.4          |
| CW2                 | 7.42             | 7.33             | 1.25           | 5.4          |
| Wong Shek- Ebb Tide |                  |                  |                |              |
| CW1                 | 7.27             | 7.29             | 1.17           | 5.7          |
| CW2                 | 7.26             | 7.29             | 1.30           | 5.8          |

**Table 6.2 Summary of Water Quality Monitoring Exceedances** 

| Parameters             | Number of                  | Number of Exceedance due to |             |
|------------------------|----------------------------|-----------------------------|-------------|
|                        | Monitoring                 | construction                |             |
|                        | (Wong Shek<br>MW1 and MW2) | Action Level                | Limit Level |
| Dissolved Oxygen, mg/L | 26                         | 0                           | 0           |
| Turbidity, NTU         | 26                         | 0                           | 0           |
| Suspended Solids, mg/L | 26                         | 0                           | 0           |