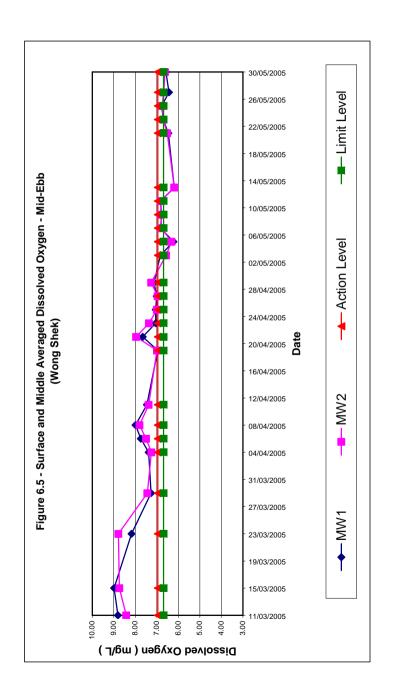

#### 6.1 Water Quality Monitoring

Water quality monitoring in terms of turbidity, dissolved oxygen, suspended solids, temperature, and salinity was carried out on 26 occasions at MW1, MW2, CW1 and CW2 for Wong Shek Pier during the reporting period.. Results for water quality monitoring are summarised in the following tables. Graphical presentations of the results are shown in Figure 6.1 – Figure 6.8.

Table 6.1 Summary of Water Quality Monitoring Data

| Sample              | Surface & Middle | Bottom           | Averaged       | Averaged     |
|---------------------|------------------|------------------|----------------|--------------|
| Location            | Averaged DO,     | Averaged DO,     | Turbidity, NTU | Suspended    |
|                     | mg/L             | mg/L             | •              | Solids, mg/L |
|                     |                  | Wong Shek - Floo | d Tide         |              |
| MW1                 | 7.39             | 7.31             | 1.08           | 4.5          |
| MW2                 | 7.47             | 7.30             | 1.11           | 4.8          |
| CW1                 | 7.37             | 7.32             | 1.20           | 5.4          |
| CW2                 | 7.42             | 7.33             | 1.25           | 5.4          |
| Wong Shek- Ebb Tide |                  |                  |                |              |
| CW1                 | 7.27             | 7.29             | 1.17           | 5.7          |
| CW2                 | 7.26             | 7.29             | 1.30           | 5.8          |

**Table 6.2 Summary of Water Quality Monitoring Exceedances** 

| Parameters             | Number of                  | Number of Exceedance due to |             |
|------------------------|----------------------------|-----------------------------|-------------|
|                        | Monitoring                 | construction                |             |
|                        | (Wong Shek<br>MW1 and MW2) | Action Level                | Limit Level |
| Dissolved Oxygen, mg/L | 26                         | 0                           | 0           |
| Turbidity, NTU         | 26                         | 0                           | 0           |
| Suspended Solids, mg/L | 26                         | 0                           | 0           |

#### 10. CONCLUSIONS

This Quarterly Environmental Monitoring and Audit Report details the water quality monitoring works carried out during the period from March to May 2005.

All of results for the water quality monitoring conducted in this quarter were acceptable with no exceedance to set Action or Limit levels except the dissolved oxygen at Wong Shek for 3 occasions, which has exceeded the action and limit levels. The exceedances were due to temperature and current variation rather than construction activities. An investigation report had been submitted on 29 June 2005 addressing this issue.