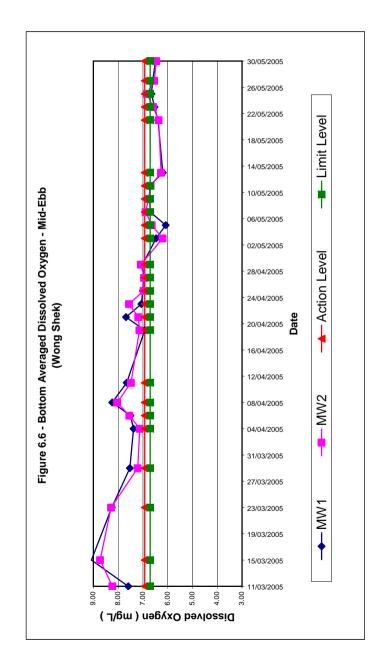

#### 6.1 Water Quality Monitoring

Water quality monitoring in terms of turbidity, dissolved oxygen, suspended solids, temperature, and salinity was carried out on 26 occasions at MW1, MW2, CW1 and CW2 for Wong Shek Pier during the reporting period.. Results for water quality monitoring are summarised in the following tables. Graphical presentations of the results are shown in Figure 6.1 – Figure 6.8.

Table 6.1 Summary of Water Quality Monitoring Data

| Sample              | Surface & Middle | Bottom           | Averaged       | Averaged     |
|---------------------|------------------|------------------|----------------|--------------|
| Location            | Averaged DO,     | Averaged DO,     | Turbidity, NTU | Suspended    |
|                     | mg/L             | mg/L             | •              | Solids, mg/L |
|                     |                  | Wong Shek - Floo | d Tide         |              |
| MW1                 | 7.39             | 7.31             | 1.08           | 4.5          |
| MW2                 | 7.47             | 7.30             | 1.11           | 4.8          |
| CW1                 | 7.37             | 7.32             | 1.20           | 5.4          |
| CW2                 | 7.42             | 7.33             | 1.25           | 5.4          |
| Wong Shek- Ebb Tide |                  |                  |                |              |
| CW1                 | 7.27             | 7.29             | 1.17           | 5.7          |
| CW2                 | 7.26             | 7.29             | 1.30           | 5.8          |

**Table 6.2 Summary of Water Quality Monitoring Exceedances** 

| Parameters             | Number of                  | Number of Exceedance due to |             |
|------------------------|----------------------------|-----------------------------|-------------|
|                        | Monitoring                 | construction                |             |
|                        | (Wong Shek<br>MW1 and MW2) | Action Level                | Limit Level |
| Dissolved Oxygen, mg/L | 26                         | 0                           | 0           |
| Turbidity, NTU         | 26                         | 0                           | 0           |
| Suspended Solids, mg/L | 26                         | 0                           | 0           |

#### 10. CONCLUSIONS

This Quarterly Environmental Monitoring and Audit Report details the water quality monitoring works carried out during the period from March to May 2005.

All of results for the water quality monitoring conducted in this quarter were acceptable with no exceedance to set Action or Limit levels except the dissolved oxygen at Wong Shek for 3 occasions, which has exceeded the action and limit levels. The exceedances were due to temperature and current variation rather than construction activities. An investigation report had been submitted on 29 June 2005 addressing this issue.