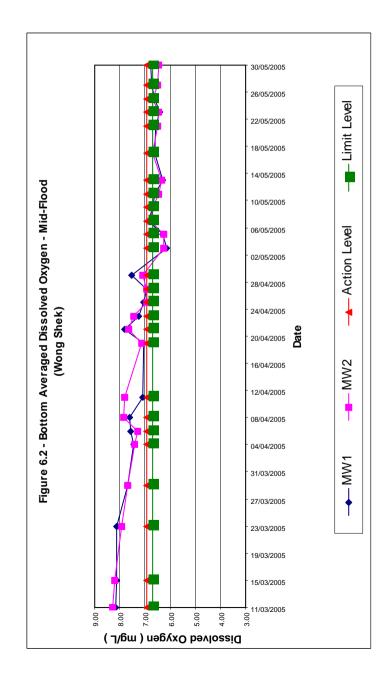

#### 6.1 Water Quality Monitoring

Water quality monitoring in terms of turbidity, dissolved oxygen, suspended solids, temperature, and salinity was carried out on 26 occasions at MW1, MW2, CW1 and CW2 for Wong Shek Pier during the reporting period.. Results for water quality monitoring are summarised in the following tables. Graphical presentations of the results are shown in Figure 6.1 – Figure 6.8.

Table 6.1 Summary of Water Quality Monitoring Data

| Sample              | Surface & Middle | Bottom           | Averaged       | Averaged     |
|---------------------|------------------|------------------|----------------|--------------|
| Location            | Averaged DO,     | Averaged DO,     | Turbidity, NTU | Suspended    |
|                     | mg/L             | mg/L             | •              | Solids, mg/L |
|                     |                  | Wong Shek - Floo | d Tide         |              |
| MW1                 | 7.39             | 7.31             | 1.08           | 4.5          |
| MW2                 | 7.47             | 7.30             | 1.11           | 4.8          |
| CW1                 | 7.37             | 7.32             | 1.20           | 5.4          |
| CW2                 | 7.42             | 7.33             | 1.25           | 5.4          |
| Wong Shek- Ebb Tide |                  |                  |                |              |
| CW1                 | 7.27             | 7.29             | 1.17           | 5.7          |
| CW2                 | 7.26             | 7.29             | 1.30           | 5.8          |

**Table 6.2 Summary of Water Quality Monitoring Exceedances** 

| Parameters             | Number of                  | Number of Exceedance due to |             |
|------------------------|----------------------------|-----------------------------|-------------|
|                        | Monitoring                 | construction                |             |
|                        | (Wong Shek<br>MW1 and MW2) | Action Level                | Limit Level |
| Dissolved Oxygen, mg/L | 26                         | 0                           | 0           |
| Turbidity, NTU         | 26                         | 0                           | 0           |
| Suspended Solids, mg/L | 26                         | 0                           | 0           |