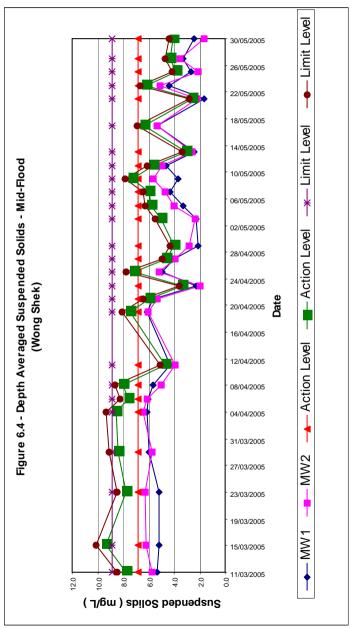

#### 6.1 Water Quality Monitoring

Water quality monitoring in terms of turbidity, dissolved oxygen, suspended solids, temperature, and salinity was carried out on 26 occasions at MW1, MW2, CW1 and CW2 for Wong Shek Pier during the reporting period.. Results for water quality monitoring are summarised in the following tables. Graphical presentations of the results are shown in Figure 6.1 – Figure 6.8.

Table 6.1 Summary of Water Quality Monitoring Data

| Sample              | Surface & Middle | Bottom           | Averaged       | Averaged     |
|---------------------|------------------|------------------|----------------|--------------|
| Location            | Averaged DO,     | Averaged DO,     | Turbidity, NTU | Suspended    |
|                     | mg/L             | mg/L             | •              | Solids, mg/L |
|                     |                  | Wong Shek - Floo | d Tide         |              |
| MW1                 | 7.39             | 7.31             | 1.08           | 4.5          |
| MW2                 | 7.47             | 7.30             | 1.11           | 4.8          |
| CW1                 | 7.37             | 7.32             | 1.20           | 5.4          |
| CW2                 | 7.42             | 7.33             | 1.25           | 5.4          |
| Wong Shek- Ebb Tide |                  |                  |                |              |
| CW1                 | 7.27             | 7.29             | 1.17           | 5.7          |
| CW2                 | 7.26             | 7.29             | 1.30           | 5.8          |

**Table 6.2 Summary of Water Quality Monitoring Exceedances** 

| Parameters             | Number of                  | Number of Exceedance due to |             |
|------------------------|----------------------------|-----------------------------|-------------|
|                        | Monitoring                 | construction                |             |
|                        | (Wong Shek<br>MW1 and MW2) | Action Level                | Limit Level |
| Dissolved Oxygen, mg/L | 26                         | 0                           | 0           |
| Turbidity, NTU         | 26                         | 0                           | 0           |
| Suspended Solids, mg/L | 26                         | 0                           | 0           |