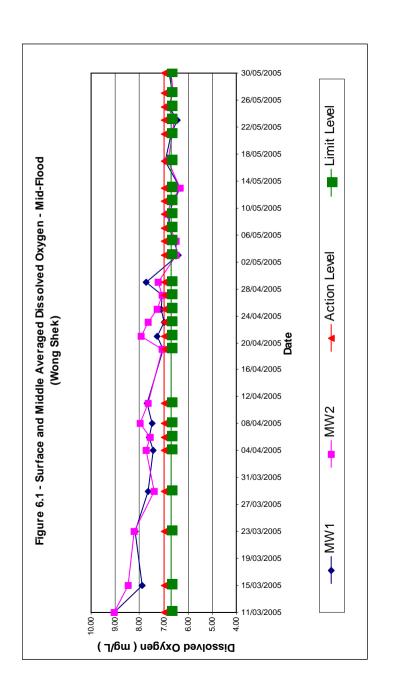

#### 6.1 Water Quality Monitoring

Water quality monitoring in terms of turbidity, dissolved oxygen, suspended solids, temperature, and salinity was carried out on 26 occasions at MW1, MW2, CW1 and CW2 for Wong Shek Pier during the reporting period.. Results for water quality monitoring are summarised in the following tables. Graphical presentations of the results are shown in Figure 6.1 – Figure 6.8.

Table 6.1 Summary of Water Quality Monitoring Data

| Sample              | Surface & Middle | Bottom           | Averaged       | Averaged     |
|---------------------|------------------|------------------|----------------|--------------|
| Location            | Averaged DO,     | Averaged DO,     | Turbidity, NTU | Suspended    |
|                     | mg/L             | mg/L             | •              | Solids, mg/L |
|                     |                  | Wong Shek - Floo | d Tide         |              |
| MW1                 | 7.39             | 7.31             | 1.08           | 4.5          |
| MW2                 | 7.47             | 7.30             | 1.11           | 4.8          |
| CW1                 | 7.37             | 7.32             | 1.20           | 5.4          |
| CW2                 | 7.42             | 7.33             | 1.25           | 5.4          |
| Wong Shek- Ebb Tide |                  |                  |                |              |
| CW1                 | 7.27             | 7.29             | 1.17           | 5.7          |
| CW2                 | 7.26             | 7.29             | 1.30           | 5.8          |

**Table 6.2 Summary of Water Quality Monitoring Exceedances** 

| Parameters             | Number of                  | Number of Exceedance due to |             |
|------------------------|----------------------------|-----------------------------|-------------|
|                        | Monitoring                 | construction                |             |
|                        | (Wong Shek<br>MW1 and MW2) | Action Level                | Limit Level |
| Dissolved Oxygen, mg/L | 26                         | 0                           | 0           |
| Turbidity, NTU         | 26                         | 0                           | 0           |
| Suspended Solids, mg/L | 26                         | 0                           | 0           |