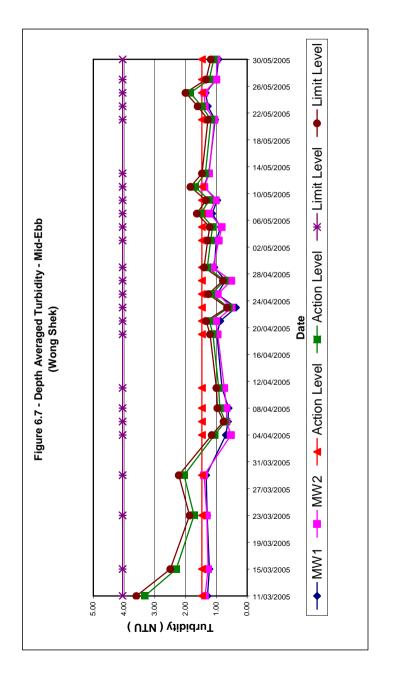

#### 6.1 Water Quality Monitoring

Water quality monitoring in terms of turbidity, dissolved oxygen, suspended solids, temperature, and salinity was carried out on 26 occasions at MW1, MW2, CW1 and CW2 for Wong Shek Pier during the reporting period.. Results for water quality monitoring are summarised in the following tables. Graphical presentations of the results are shown in Figure 6.1 – Figure 6.8.

Table 6.1 Summary of Water Quality Monitoring Data

| Sample              | Surface & Middle | Bottom           | Averaged       | Averaged     |
|---------------------|------------------|------------------|----------------|--------------|
| Location            | Averaged DO,     | Averaged DO,     | Turbidity, NTU | Suspended    |
|                     | mg/L             | mg/L             | •              | Solids, mg/L |
|                     |                  | Wong Shek - Floo | d Tide         |              |
| MW1                 | 7.39             | 7.31             | 1.08           | 4.5          |
| MW2                 | 7.47             | 7.30             | 1.11           | 4.8          |
| CW1                 | 7.37             | 7.32             | 1.20           | 5.4          |
| CW2                 | 7.42             | 7.33             | 1.25           | 5.4          |
| Wong Shek- Ebb Tide |                  |                  |                |              |
| CW1                 | 7.27             | 7.29             | 1.17           | 5.7          |
| CW2                 | 7.26             | 7.29             | 1.30           | 5.8          |

**Table 6.2 Summary of Water Quality Monitoring Exceedances** 

| Parameters             | Number of                  | Number of Exceedance due to |             |
|------------------------|----------------------------|-----------------------------|-------------|
|                        | Monitoring                 | construction                |             |
|                        | (Wong Shek<br>MW1 and MW2) | Action Level                | Limit Level |
| Dissolved Oxygen, mg/L | 26                         | 0                           | 0           |
| Turbidity, NTU         | 26                         | 0                           | 0           |
| Suspended Solids, mg/L | 26                         | 0                           | 0           |