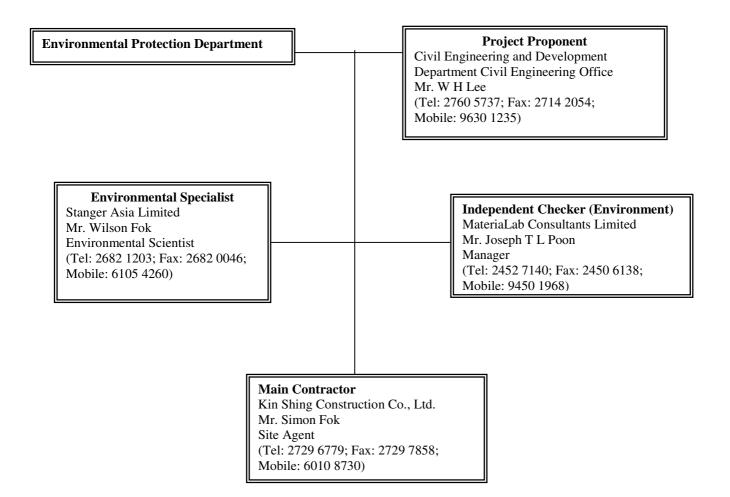

#### 2.2 Project Organization

The Project Proponent and the Engineer is Civil Engineering Office, Civil Engineering and Development Department. The Resident Engineer is Mr. W H Lee.

(Tel: 2760 5737; Fax: 2714 2054; Mobile Phone No: 9630 1235)

The Main Contractor for this project is Kin Shing Construction Company Limited. The Site Agent is Mr. Simon Fok

(Tel: 2729 6779; Fax: 2729 7858; Mobile Phone No: 6010 8730).

The Independent Checker (Environment) is MateriaLab Consultants Limited. The Manager is Mr. Joseph T L Poon.

(Tel: 2452 7140; Fax: 2450 6138; Mobile Phone No: 9450 1968)

The Environmental Specialist proposed for this project is Stanger Asia Limited. The Environmental Specialist is Mr. Wilson Fok.

(Tel: 2682 1203; Fax: 2682 0046; Mobile Phone No: 6105 4260) The environmental organization chart is attached in Appendix I