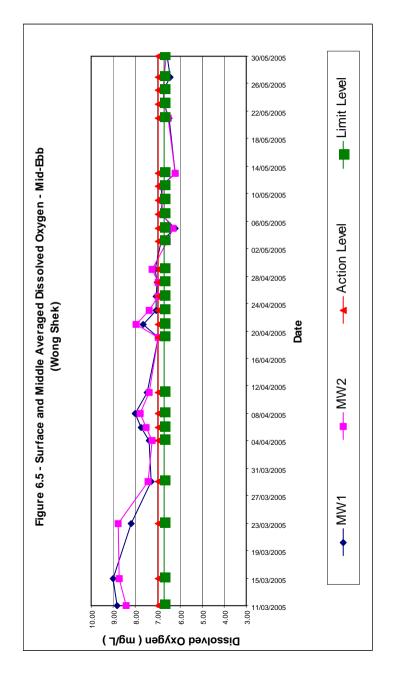

#### 6.1 Water Quality Monitoring

Water quality monitoring in terms of turbidity, dissolved oxygen, suspended solids, temperature, and salinity was carried out on 26 occasions at MW1, MW2, CW1 and CW2 for Wong Shek Pier during the reporting period.. Results for water quality monitoring are summarised in the following tables. Graphical presentations of the results are shown in Figure 6.1 – Figure 6.8.

Table 6.1 Summary of Water Quality Monitoring Data

| Sample              | Surface & Middle | Bottom           | Averaged       | Averaged     |
|---------------------|------------------|------------------|----------------|--------------|
| Location            | Averaged DO,     | Averaged DO,     | Turbidity, NTU | Suspended    |
|                     | mg/L             | mg/L             | •              | Solids, mg/L |
|                     |                  | Wong Shek - Floo | d Tide         |              |
| MW1                 | 7.39             | 7.31             | 1.08           | 4.5          |
| MW2                 | 7.47             | 7.30             | 1.11           | 4.8          |
| CW1                 | 7.37             | 7.32             | 1.20           | 5.4          |
| CW2                 | 7.42             | 7.33             | 1.25           | 5.4          |
| Wong Shek- Ebb Tide |                  |                  |                |              |
| CW1                 | 7.27             | 7.29             | 1.17           | 5.7          |
| CW2                 | 7.26             | 7.29             | 1.30           | 5.8          |

**Table 6.2 Summary of Water Quality Monitoring Exceedances** 

| Parameters             | Number of                  | Number of Exceedance due to |             |
|------------------------|----------------------------|-----------------------------|-------------|
|                        | Monitoring                 | construction                |             |
|                        | (Wong Shek<br>MW1 and MW2) | Action Level                | Limit Level |
| Dissolved Oxygen, mg/L | 26                         | 0                           | 0           |
| Turbidity, NTU         | 26                         | 0                           | 0           |
| Suspended Solids, mg/L | 26                         | 0                           | 0           |