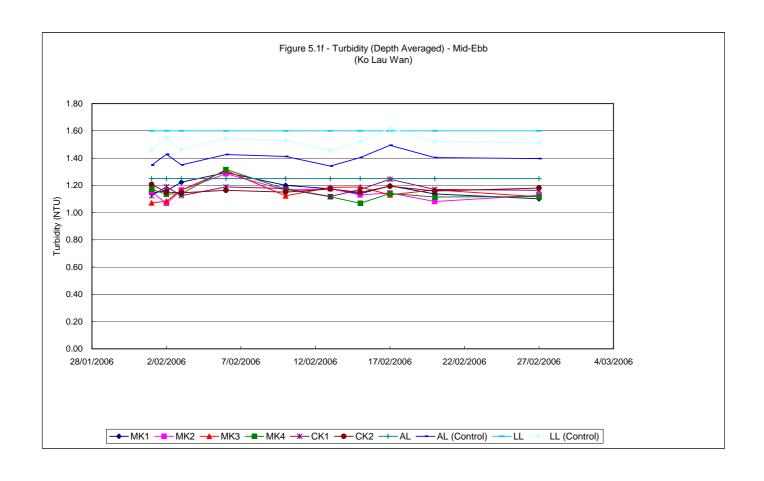

#### 5.1 WATER QUALITY MONITORING RESULTS

Water quality monitoring was carried out on 22 occasions at stations MK1, MK2, MK3, MK4, CK1 and CK2. Calculated water quality monitoring results in this reporting period are reviewed and summarized in *Tables 5.1a and 5.1b*. Details of measured and tested results can be referred in *Appendix D*. Graphical trend is presented in *Figure 5.1a* – *5.1h*.

The observed exceedances for turbidity and suspended solids are respectively within 0.2 NTU and 10 mg/L, indicating the fluctuation could possibility due to the natural variation around the small values of turbidity and suspended solids, possibly due to water current or tidal interference.

To conclude, the fluctuations for dissolved oxygen, turbidity and suspended solids resembled those fluctuations at the control stations which indicated that all the exceedances in water quality monitoring were due to natural phenomena and agreed with the changes in the control stations. Therefore, causation due to CV/2004/02 construction activities is unlikely and there were no valid exceedance for this reporting period.