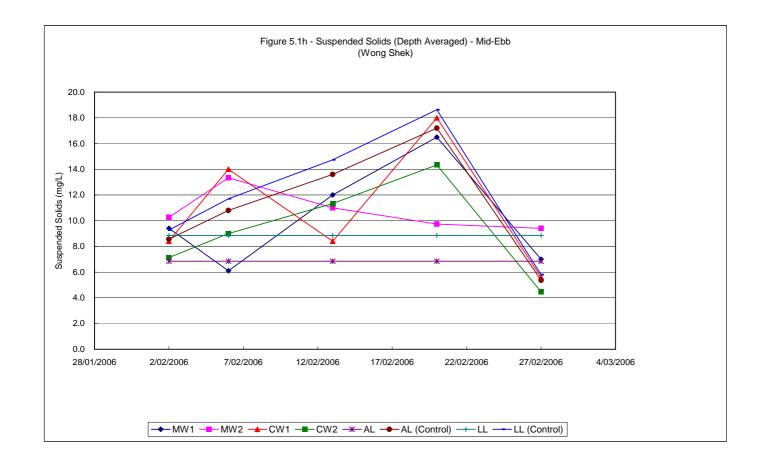

#### 5.1 WATER QUALITY MONITORING RESULTS

Water quality monitoring was carried out on 22 occasions at stations MK1, MK2, MK3, MK4, CK1 and CK2. Calculated water quality monitoring results in this reporting period are reviewed and summarized in *Tables 5.1a and 5.1b*. Details of measured and tested results can be referred in *Appendix D*. Graphical trend is presented in *Figure 5.1a* – *5.1h*.

As shown in the graphical trend, the observed trends and exceedances in dissolved oxygen at MK1, MK2, MK3 and MK4 resemble the fluctuations to the respective control stations, possibly due to variation in water current or tidal effect.

The observed exceedances for turbidity and suspended solids are respectively within 0.2 NTU and 10 mg/L, indicating the fluctuation could possibility due to the natural variation around the small values of turbidity and suspended solids, possibly due to water current or tidal interference.

To conclude, the fluctuations for dissolved oxygen, turbidity and suspended solids resembled those fluctuations at the control stations which indicated that all the exceedances in water quality monitoring were due to natural phenomena and agreed with the changes in the control stations. Therefore, causation due to CV/2004/02 construction activities is unlikely and there were no valid exceedance for this reporting period.