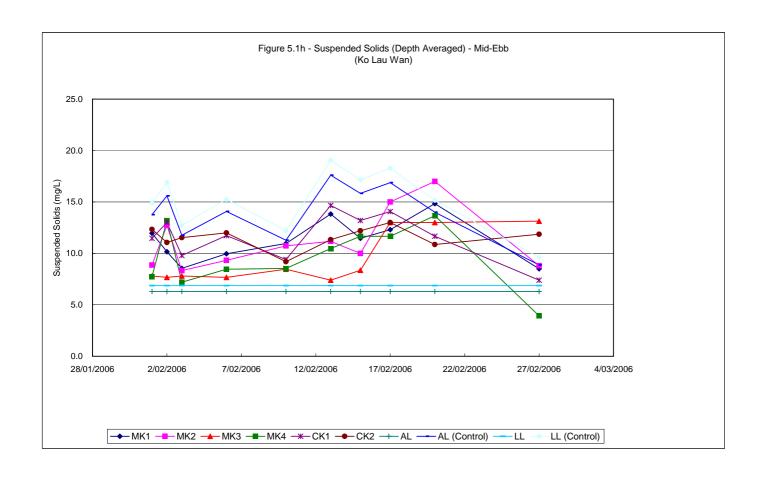

#### 5.1 WATER QUALITY MONITORING RESULTS

Water quality monitoring was carried out on 22 occasions at stations MK1, MK2, MK3, MK4, CK1 and CK2. Calculated water quality monitoring results in this reporting period are reviewed and summarized in *Tables 5.1a and 5.1b*. Details of measured and tested results can be referred in *Appendix D*. Graphical trend is presented in *Figure 5.1a* – *5.1h*.

As shown in the graphical trend, the observed trends and exceedances in dissolved oxygen at MK1, MK2, MK3 and MK4 resemble the fluctuations to the respective control stations, possibly due to variation in water current or tidal effect.

The observed exceedances for turbidity and suspended solids are respectively within 0.2 NTU and 10 mg/L, indicating the fluctuation could possibility due to the natural variation around the small values of turbidity and suspended solids, possibly due to water current or tidal interference.

To conclude, the fluctuations for dissolved oxygen, turbidity and suspended solids resembled those fluctuations at the control stations which indicated that all the exceedances in water quality monitoring were due to natural phenomena and agreed with the changes in the control stations. Therefore, causation due to CV/2004/02 construction activities is unlikely and there were no valid exceedance for this reporting period.