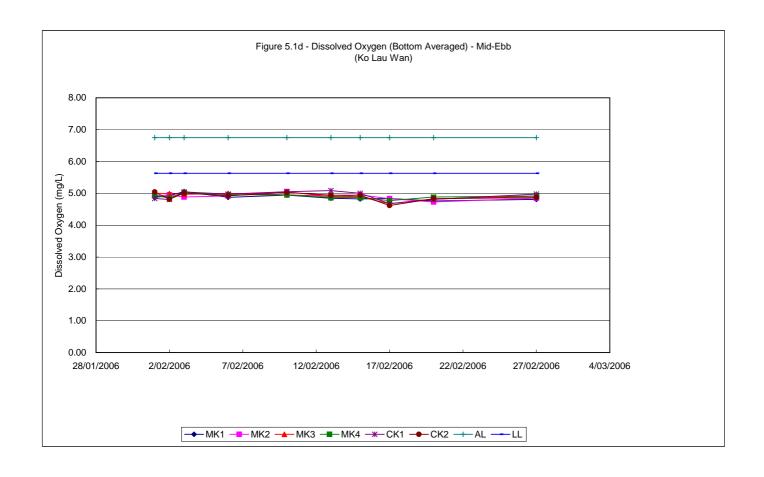

#### 5.1 WATER QUALITY MONITORING RESULTS

Water quality monitoring was carried out on 22 occasions at stations MK1, MK2, MK3, MK4, CK1 and CK2. Calculated water quality monitoring results in this reporting period are reviewed and summarized in *Tables 5.1a and 5.1b*. Details of measured and tested results can be referred in *Appendix D*. Graphical trend is presented in *Figure 5.1a* – *5.1h*.

As shown in the graphical trend, the observed trends and exceedances in dissolved oxygen at MK1, MK2, MK3 and MK4 resemble the fluctuations to the respective control stations, possibly due to variation in water current or tidal effect.

To conclude, the fluctuations for dissolved oxygen, turbidity and suspended solids resembled those fluctuations at the control stations which indicated that all the exceedances in water quality monitoring were due to natural phenomena and agreed with the changes in the control stations. Therefore, causation due to CV/2004/02 construction activities is unlikely and there were no valid exceedance for this reporting period.