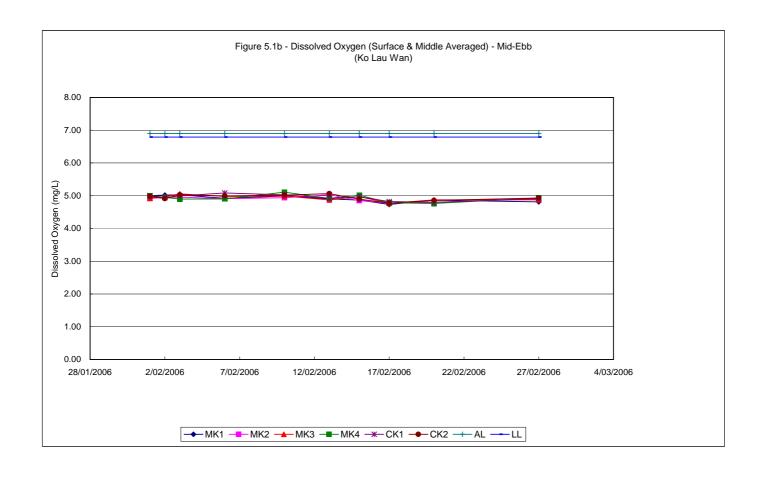

#### 5.1 WATER QUALITY MONITORING RESULTS

Water quality monitoring was carried out on 22 occasions at stations MK1, MK2, MK3, MK4, CK1 and CK2. Calculated water quality monitoring results in this reporting period are reviewed and summarized in *Tables 5.1a and 5.1b*. Details of measured and tested results can be referred in *Appendix D*. Graphical trend is presented in *Figure 5.1a* – *5.1h*.

As shown in the graphical trend, the observed trends and exceedances in dissolved oxygen at MK1, MK2, MK3 and MK4 resemble the fluctuations to the respective control stations, possibly due to variation in water current or tidal effect.

To conclude, the fluctuations for dissolved oxygen, turbidity and suspended solids resembled those fluctuations at the control stations which indicated that all the exceedances in water quality monitoring were due to natural phenomena and agreed with the changes in the control stations. Therefore, causation due to CV/2004/02 construction activities is unlikely and there were no valid exceedance for this reporting period.