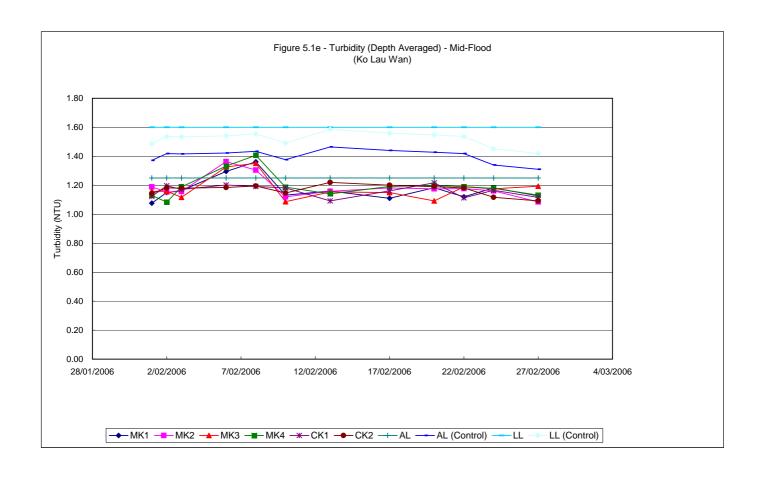

#### 5.1 WATER QUALITY MONITORING RESULTS

Water quality monitoring was carried out on 22 occasions at stations MK1, MK2, MK3, MK4, CK1 and CK2. Calculated water quality monitoring results in this reporting period are reviewed and summarized in *Tables 5.1a and 5.1b*. Details of measured and tested results can be referred in *Appendix D*. Graphical trend is presented in *Figure 5.1a* – *5.1h*.

The observed exceedances for turbidity and suspended solids are respectively within 0.2 NTU and 10 mg/L, indicating the fluctuation could possibility due to the natural variation around the small values of turbidity and suspended solids, possibly due to water current or tidal interference.

To conclude, the fluctuations for dissolved oxygen, turbidity and suspended solids resembled those fluctuations at the control stations which indicated that all the exceedances in water quality monitoring were due to natural phenomena and agreed with the changes in the control stations. Therefore, causation due to CV/2004/02 construction activities is unlikely and there were no valid exceedance for this reporting period.