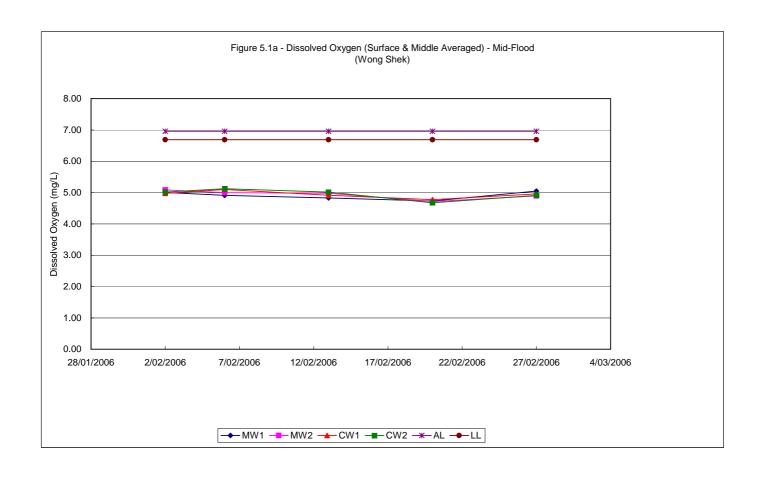

#### 5.1 WATER QUALITY MONITORING RESULTS

Water quality monitoring was carried out on 22 occasions at stations MK1, MK2, MK3, MK4, CK1 and CK2. Calculated water quality monitoring results in this reporting period are reviewed and summarized in *Tables 5.1a and 5.1b*. Details of measured and tested results can be referred in *Appendix D*. Graphical trend is presented in *Figure 5.1a* – *5.1h*.

Table 5.1a Water Quality Monitoring Results (mid-flood tide) – Feb 06

| Station | Averaged DO<br>Surface & Middle<br>(mg/L) | Averaged DO<br>Bottom (mg/L) | Averaged<br>Turbidity (NTU) | Averaged<br>Suspended Solids<br>(mg/L) |
|---------|-------------------------------------------|------------------------------|-----------------------------|----------------------------------------|
| MK1     | 4.96                                      | 4.92                         | 1.17                        | 11.0                                   |
| MK2     | 4.95                                      | 4.93                         | 1.19                        | 12.3                                   |
| MK3     | 4.96                                      | 4.95                         | 1.18                        | 12.4                                   |
| MK4     | 4.95                                      | 4.94                         | 1.20                        | 12.5                                   |
| CK1     | 4.94                                      | 4.91                         | 1.16                        | 11.1                                   |
| CK2     | 4.96                                      | 4.93                         | 1.17                        | 11.2                                   |

As shown in the graphical trend, the observed trends and exceedances in dissolved oxygen at MK1, MK2, MK3 and MK4 resemble the fluctuations to the respective control stations, possibly due to variation in water current or tidal effect.

To conclude, the fluctuations for dissolved oxygen, turbidity and suspended solids resembled those fluctuations at the control stations which indicated that all the exceedances in water quality monitoring were due to natural phenomena and agreed with the changes in the control stations. Therefore, causation due to CV/2004/02 construction activities is unlikely and there were no valid exceedance for this reporting period.