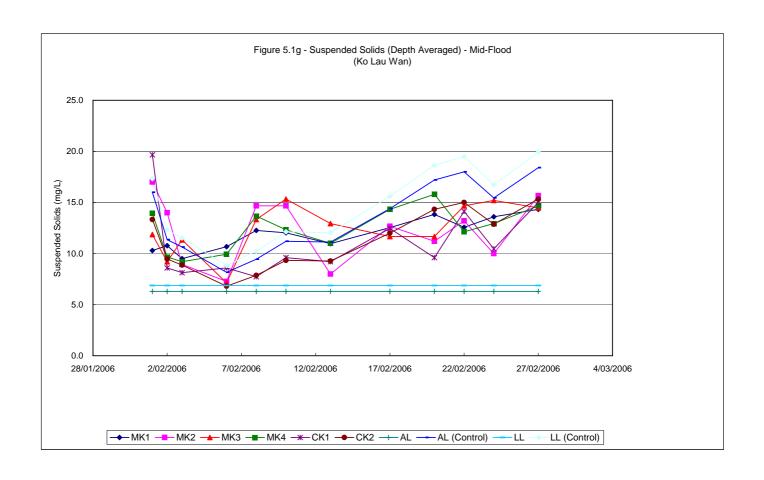

#### 5.1 WATER QUALITY MONITORING RESULTS

Water quality monitoring was carried out on 22 occasions at stations MK1, MK2, MK3, MK4, CK1 and CK2. Calculated water quality monitoring results in this reporting period are reviewed and summarized in *Tables 5.1a and 5.1b*. Details of measured and tested results can be referred in *Appendix D*. Graphical trend is presented in *Figure 5.1a* – *5.1h*.

The observed exceedances for turbidity and suspended solids are respectively within 0.2 NTU and 10 mg/L, indicating the fluctuation could possibility due to the natural variation around the small values of turbidity and suspended solids, possibly due to water current or tidal interference.

To conclude, the fluctuations for dissolved oxygen, turbidity and suspended solids resembled those fluctuations at the control stations which indicated that all the exceedances in water quality monitoring were due to natural phenomena and agreed with the changes in the control stations. Therefore, causation due to CV/2004/02 construction activities is unlikely and there were no valid exceedance for this reporting period.