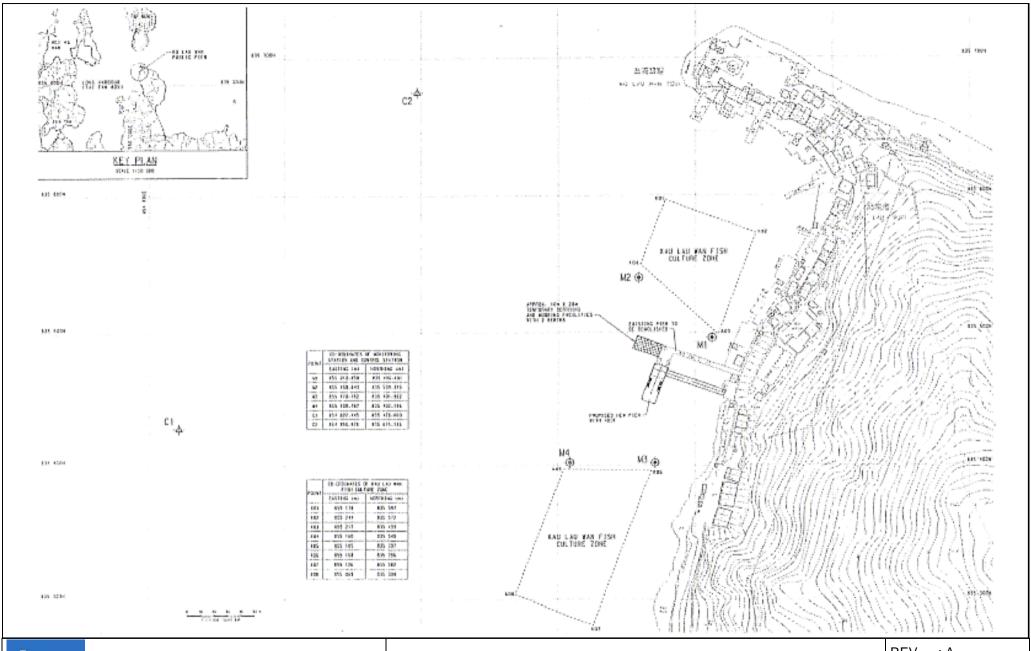

The site layout plan is shown in **Figure 2.1**.

#### 4 MONITORING REQUIREMENTS

Locations of environmental monitoring stations are referred in Figure 4.1.

Table 4.1a Water Quality Monitoring Stations

| Station | HK Metric Grid (Easting / Northing) | Description              |  |
|---------|-------------------------------------|--------------------------|--|
| MK1     | 855 212.850E / 835 496.101N         | Impact Monitoring        |  |
| MK2     | 855 158.643E / 835 539.315N         | Impact Monitoring        |  |
| MK3     | 855 170.762E / 835 401.962N         | Impact Monitoring        |  |
| MK4     | 855 108.767E / 835 402.196N         | Impact Monitoring        |  |
| CK1     | 854 822.145E / 835 428.000N         | Control during mid-ebb   |  |
| CK2     | 854 996.976E / 835 675.135N         | Control during mid-flood |  |