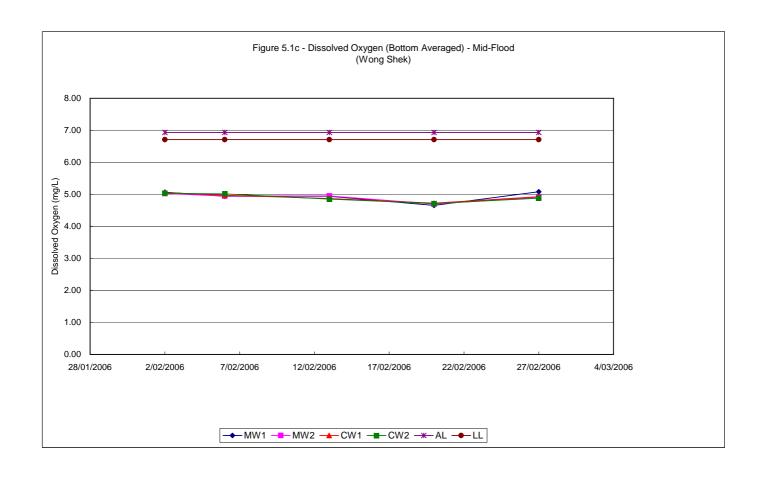

#### 5.1 WATER QUALITY MONITORING RESULTS

Water quality monitoring was carried out on 22 occasions at stations MK1, MK2, MK3, MK4, CK1 and CK2. Calculated water quality monitoring results in this reporting period are reviewed and summarized in *Tables 5.1a and 5.1b*. Details of measured and tested results can be referred in *Appendix D*. Graphical trend is presented in *Figure 5.1a* – *5.1h*.

As shown in the graphical trend, the observed trends and exceedances in dissolved oxygen at MK1, MK2, MK3 and MK4 resemble the fluctuations to the respective control stations, possibly due to variation in water current or tidal effect.

To conclude, the fluctuations for dissolved oxygen, turbidity and suspended solids resembled those fluctuations at the control stations which indicated that all the exceedances in water quality monitoring were due to natural phenomena and agreed with the changes in the control stations. Therefore, causation due to CV/2004/02 construction activities is unlikely and there were no valid exceedance for this reporting period.