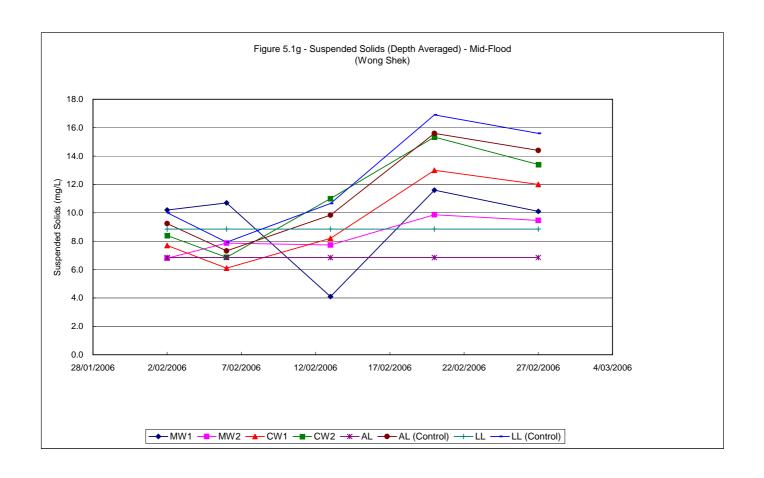

#### 5.1 WATER QUALITY MONITORING RESULTS

Water quality monitoring was carried out on 22 occasions at stations MK1, MK2, MK3, MK4, CK1 and CK2. Calculated water quality monitoring results in this reporting period are reviewed and summarized in *Tables 5.1a and 5.1b*. Details of measured and tested results can be referred in *Appendix D*. Graphical trend is presented in *Figure 5.1a* – *5.1h*.

As shown in the graphical trend, the observed trends and exceedances in dissolved oxygen at MK1, MK2, MK3 and MK4 resemble the fluctuations to the respective control stations, possibly due to variation in water current or tidal effect.

The observed exceedances for turbidity and suspended solids are respectively within 0.2 NTU and 10 mg/L, indicating the fluctuation could possibility due to the natural variation around the small values of turbidity and suspended solids, possibly due to water current or tidal interference.

To conclude, the fluctuations for dissolved oxygen, turbidity and suspended solids resembled those fluctuations at the control stations which indicated that all the exceedances in water quality monitoring were due to natural phenomena and agreed with the changes in the control stations. Therefore, causation due to CV/2004/02 construction activities is unlikely and there were no valid exceedance for this reporting period.