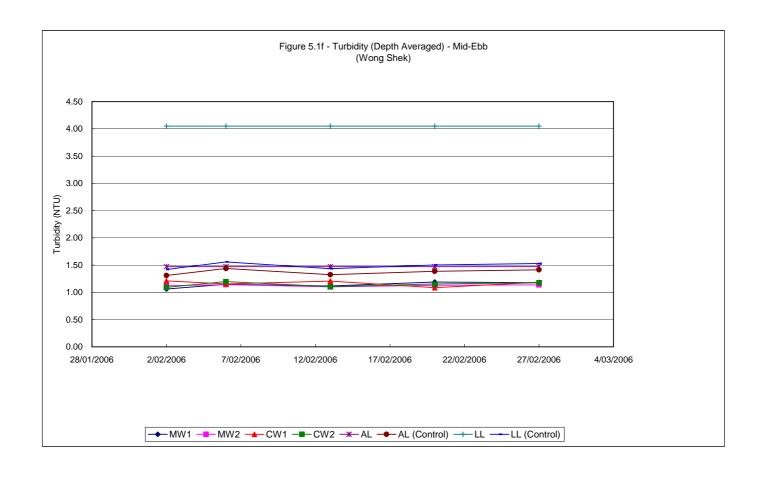

#### 5.1 WATER QUALITY MONITORING RESULTS

Water quality monitoring was carried out on 22 occasions at stations MK1, MK2, MK3, MK4, CK1 and CK2. Calculated water quality monitoring results in this reporting period are reviewed and summarized in *Tables 5.1a and 5.1b*. Details of measured and tested results can be referred in *Appendix D*. Graphical trend is presented in *Figure 5.1a* – *5.1h*.

The observed exceedances for turbidity and suspended solids are respectively within 0.2 NTU and 10 mg/L, indicating the fluctuation could possibility due to the natural variation around the small values of turbidity and suspended solids, possibly due to water current or tidal interference.

To conclude, the fluctuations for dissolved oxygen, turbidity and suspended solids resembled those fluctuations at the control stations which indicated that all the exceedances in water quality monitoring were due to natural phenomena and agreed with the changes in the control stations. Therefore, causation due to CV/2004/02 construction activities is unlikely and there were no valid exceedance for this reporting period.