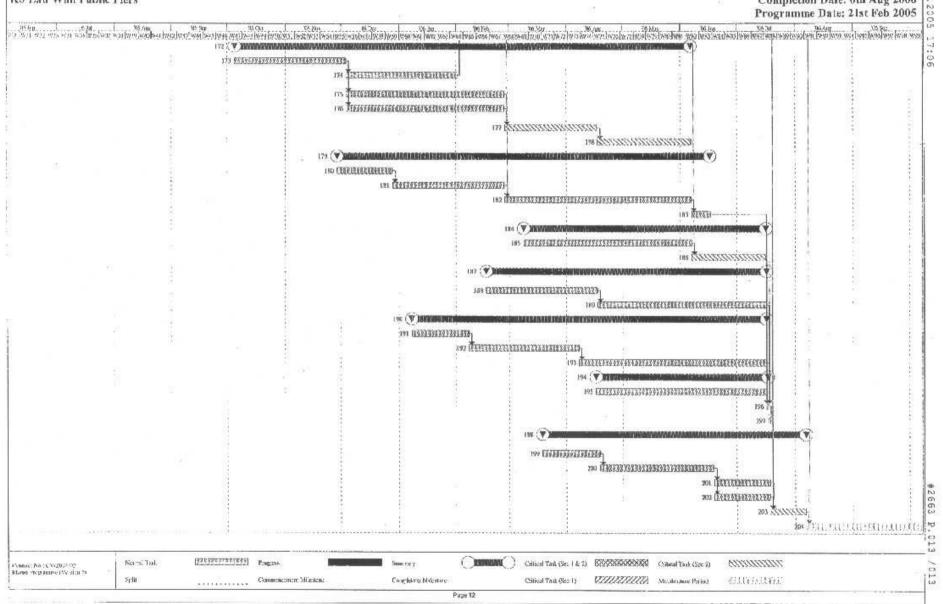

The master construction programme is given in *Figure 2.3*.

In summary, environmental mitigation measures are being satisfactorily implemented within the CV/2004/02 project along with the on-going construction activities.

Figure 2.1

Location Plan

Master Construction Programme