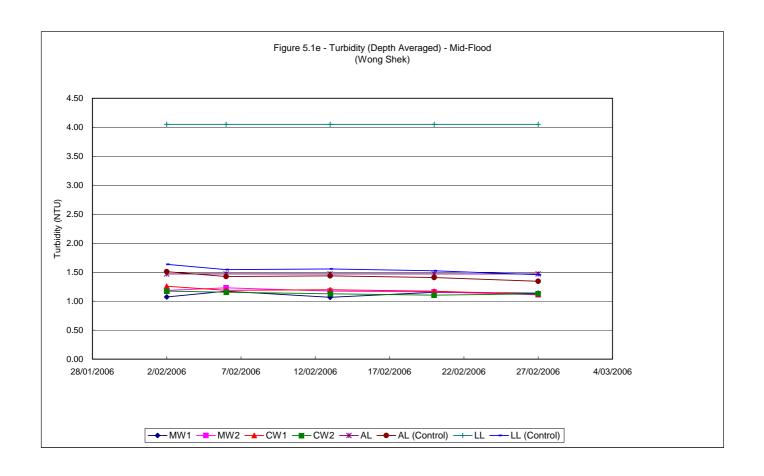

#### 5.1 WATER QUALITY MONITORING RESULTS

Water quality monitoring was carried out on 22 occasions at stations MK1, MK2, MK3, MK4, CK1 and CK2. Calculated water quality monitoring results in this reporting period are reviewed and summarized in *Tables 5.1a and 5.1b*. Details of measured and tested results can be referred in *Appendix D*. Graphical trend is presented in *Figure 5.1a* – *5.1h*.

The observed exceedances for turbidity and suspended solids are respectively within 0.2 NTU and 10 mg/L, indicating the fluctuation could possibility due to the natural variation around the small values of turbidity and suspended solids, possibly due to water current or tidal interference.

To conclude, the fluctuations for dissolved oxygen, turbidity and suspended solids resembled those fluctuations at the control stations which indicated that all the exceedances in water quality monitoring were due to natural phenomena and agreed with the changes in the control stations. Therefore, causation due to CV/2004/02 construction activities is unlikely and there were no valid exceedance for this reporting period.