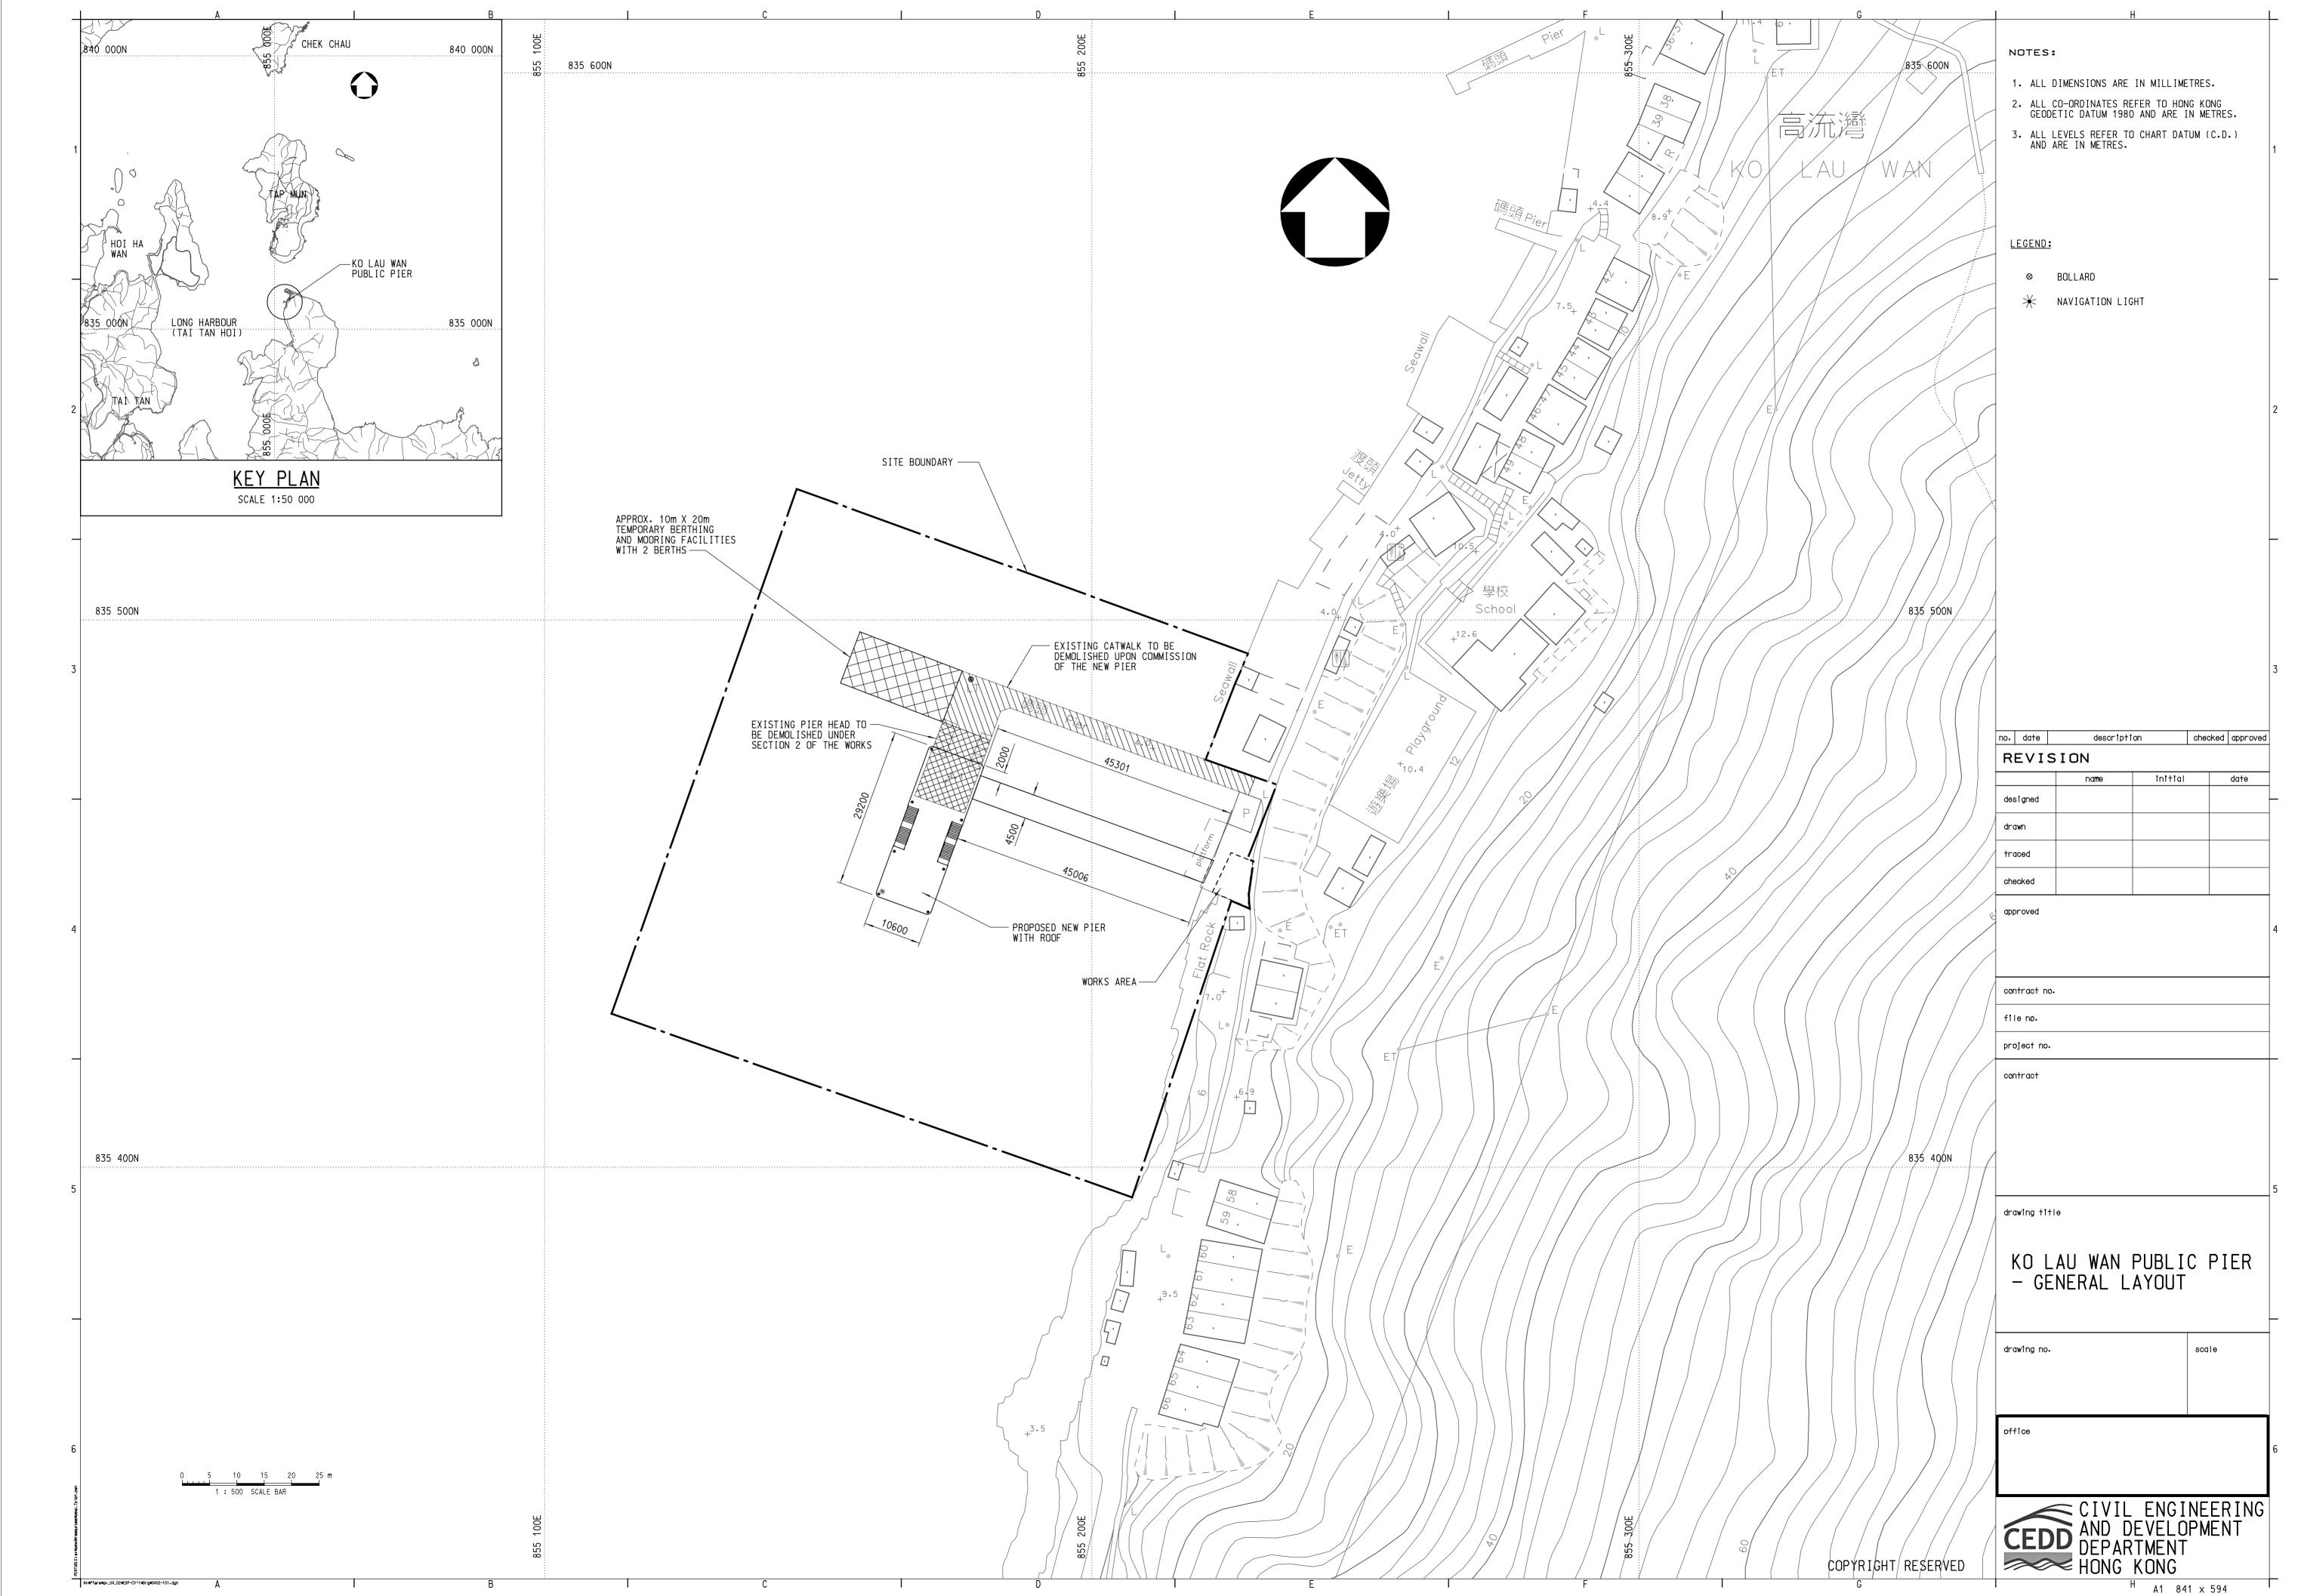

The site layout plan is shown in **Figure 2.1**.

#### 2.1 SCOPE OF THE PROJECT AND SITE DESCRIPTION

The works mainly comprise demolition of the existing piers and construction of reinforced concrete piers with roof covers at Ko Lau Wan. The construction of the Project is scheduled to commence in November 2004 for completion in September 2006. The construction period is 630 days for the entire construction.