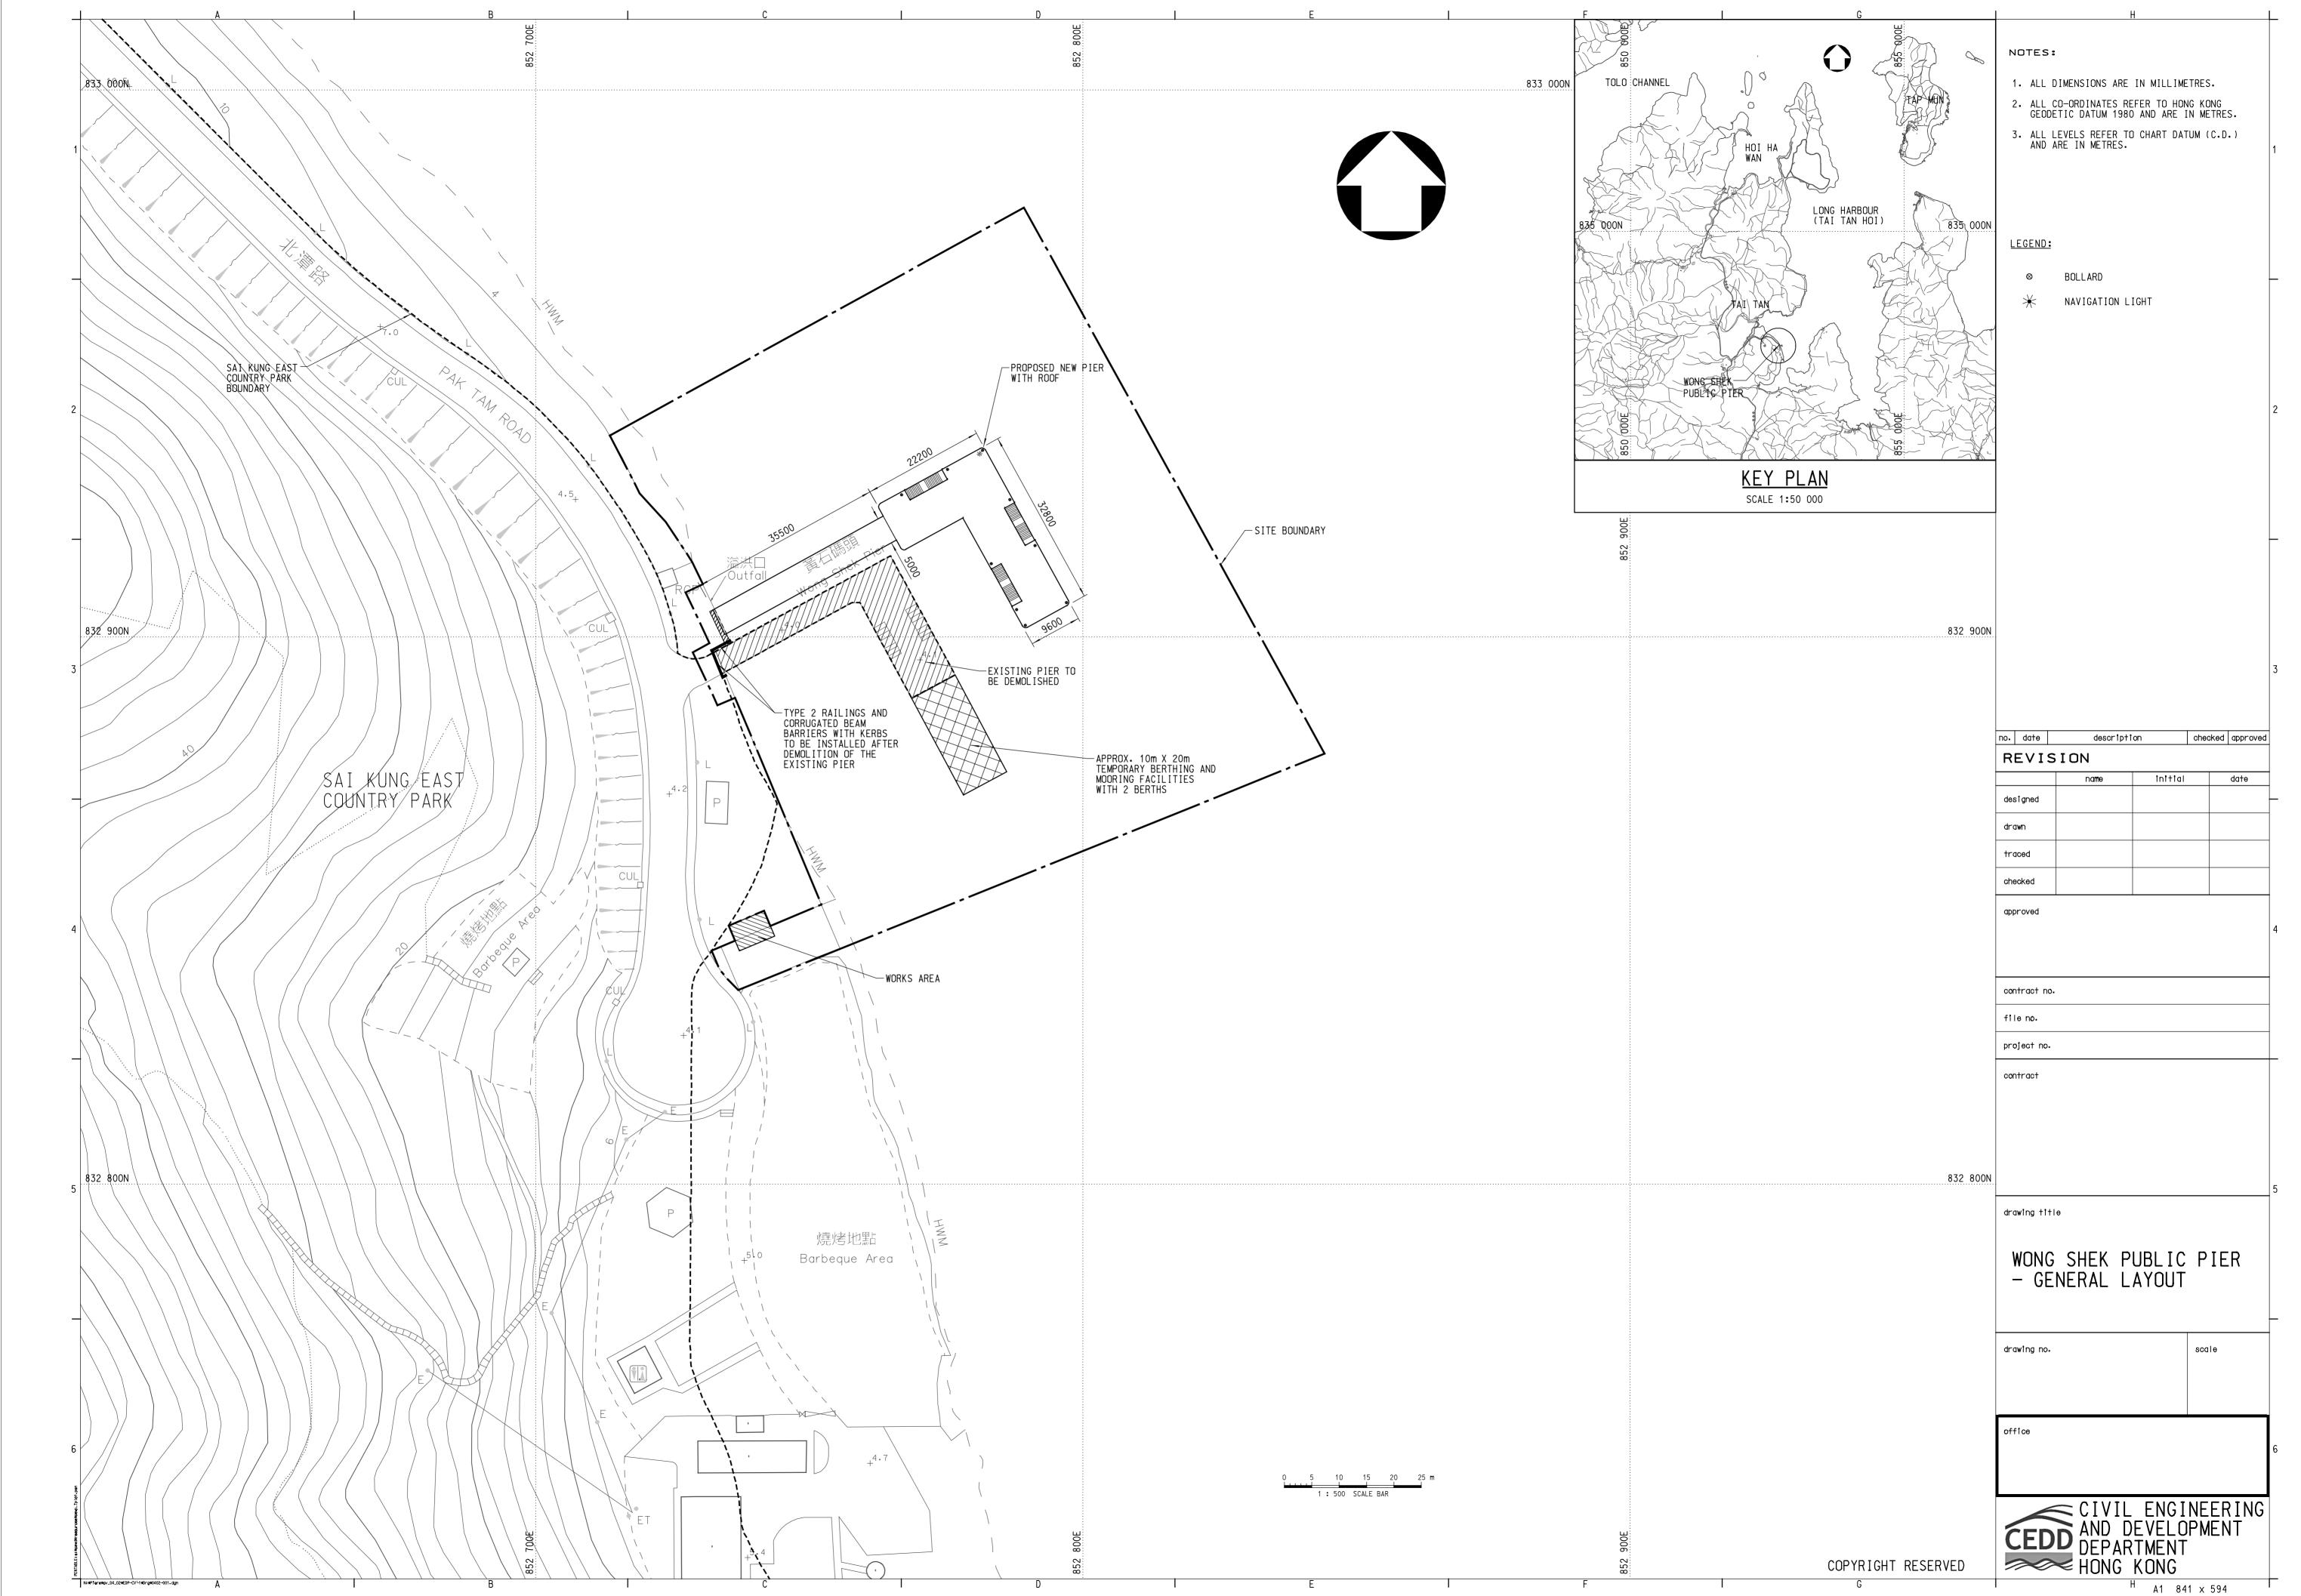

Avoid chemical spill and provide spill control if necessary |

CEDD Contract No.: CV/2004/02 Reconstruction of Wong Shek and Ko Lau Wan Public Piers

#### 10 CONCLUSION

The EM&A programme was carried out in accordance with the EM&A Manual requirements, minor alterations to the programme proposed in the previous EM&A Report were made in response to changing circumstances.

No exceedance due to construction activities was reported in routine environmental monitoring. Such results indicate that the construction operation generally performed reasonably acceptable against environmental auditing criteria.

In summary, environmental mitigation measures are being satisfactorily implemented within the CV/2004/02 project along with the on-going construction activities.

Figure 2.1

Location Plan





Master Construction Programme

Contract No.: CV/2004/02 Reconstruction of Wong Shek and Ko Lan Wan Public Piers

# Master Programme

Contractor: Kin Shing Construction Co. Ltd.

Commencement Date: 15th Nov 2004

Completion Date: 6th Aug 2006

Programme Date: 21st Feb 2005

| This Plane