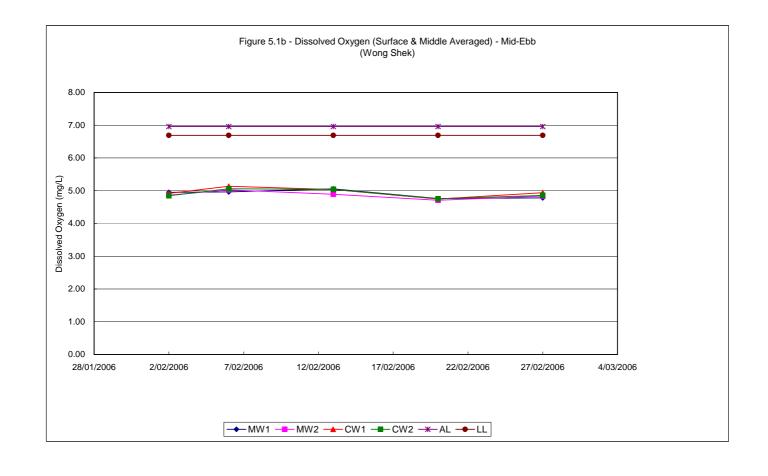

#### 5.1 WATER QUALITY MONITORING RESULTS

Water quality monitoring was carried out on 22 occasions at stations MK1, MK2, MK3, MK4, CK1 and CK2. Calculated water quality monitoring results in this reporting period are reviewed and summarized in *Tables 5.1a and 5.1b*. Details of measured and tested results can be referred in *Appendix D*. Graphical trend is presented in *Figure 5.1a* – *5.1h*.

Table 5.1b Water Quality Monitoring Results (mid-ebb tide) – Feb 06

| Station | Averaged DO<br>Surface & Middle<br>(mg/L) | Averaged DO<br>Bottom (mg/L) | Averaged<br>Turbidity (NTU) | Averaged<br>Suspended Solids<br>(mg/L) |
|---------|-------------------------------------------|------------------------------|-----------------------------|----------------------------------------|
| MK1     | 4.91                                      | 4.88                         | 1.18                        | 10.8                                   |
| MK2     | 4.90                                      | 4.90                         | 1.15                        | 11.2                                   |
| MK3     | 4.93                                      | 4.91                         | 1.15                        | 9.4                                    |
| MK4     | 4.93                                      | 4.90                         | 1.15                        | 9.7                                    |
| CK1     | 4.95                                      | 4.93                         | 1.17                        | 11.6                                   |
| CK2     | 4.94                                      | 4.90                         | 1.17                        | 11.5                                   |

As shown in the graphical trend, the observed trends and exceedances in dissolved oxygen at MK1, MK2, MK3 and MK4 resemble the fluctuations to the respective control stations, possibly due to variation in water current or tidal effect.

To conclude, the fluctuations for dissolved oxygen, turbidity and suspended solids resembled those fluctuations at the control stations which indicated that all the exceedances in water quality monitoring were due to natural phenomena and agreed with the changes in the control stations. Therefore, causation due to CV/2004/02 construction activities is unlikely and there were no valid exceedance for this reporting period.