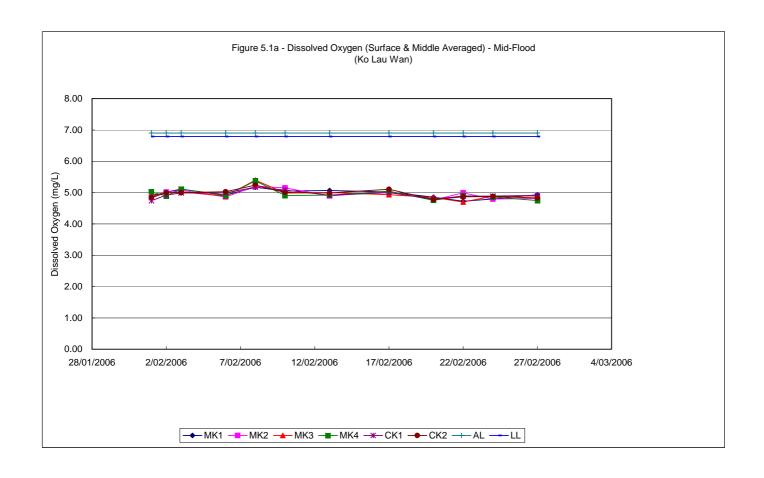

#### 5.1 WATER QUALITY MONITORING RESULTS

Water quality monitoring was carried out on 22 occasions at stations MK1, MK2, MK3, MK4, CK1 and CK2. Calculated water quality monitoring results in this reporting period are reviewed and summarized in *Tables 5.1a and 5.1b*. Details of measured and tested results can be referred in *Appendix D*. Graphical trend is presented in *Figure 5.1a* – *5.1h*.

As shown in the graphical trend, the observed trends and exceedances in dissolved oxygen at MK1, MK2, MK3 and MK4 resemble the fluctuations to the respective control stations, possibly due to variation in water current or tidal effect.

To conclude, the fluctuations for dissolved oxygen, turbidity and suspended solids resembled those fluctuations at the control stations which indicated that all the exceedances in water quality monitoring were due to natural phenomena and agreed with the changes in the control stations. Therefore, causation due to CV/2004/02 construction activities is unlikely and there were no valid exceedance for this reporting period.