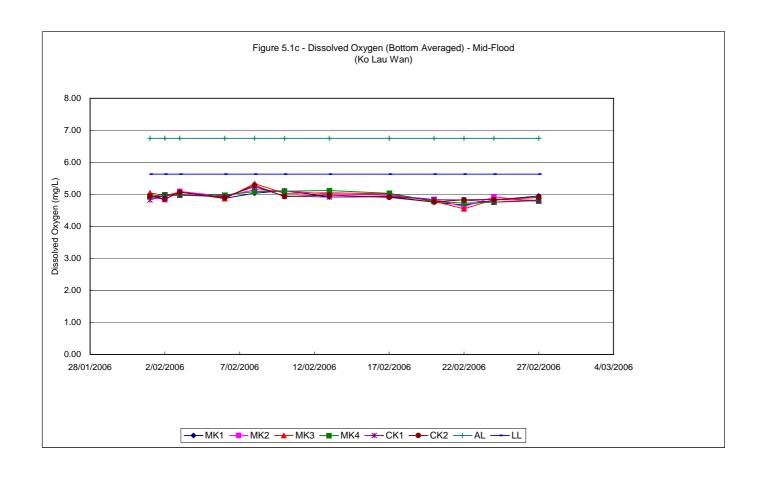

#### 5.1 WATER QUALITY MONITORING RESULTS

Water quality monitoring was carried out on 22 occasions at stations MK1, MK2, MK3, MK4, CK1 and CK2. Calculated water quality monitoring results in this reporting period are reviewed and summarized in *Tables 5.1a and 5.1b*. Details of measured and tested results can be referred in *Appendix D*. Graphical trend is presented in *Figure 5.1a* – *5.1h*.

As shown in the graphical trend, the observed trends and exceedances in dissolved oxygen at MK1, MK2, MK3 and MK4 resemble the fluctuations to the respective control stations, possibly due to variation in water current or tidal effect.

To conclude, the fluctuations for dissolved oxygen, turbidity and suspended solids resembled those fluctuations at the control stations which indicated that all the exceedances in water quality monitoring were due to natural phenomena and agreed with the changes in the control stations. Therefore, causation due to CV/2004/02 construction activities is unlikely and there were no valid exceedance for this reporting period.