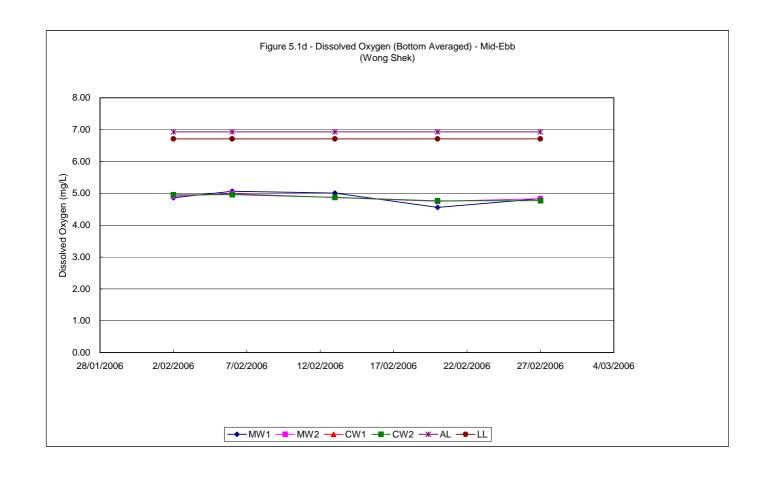

#### 5.1 WATER QUALITY MONITORING RESULTS

Water quality monitoring was carried out on 22 occasions at stations MK1, MK2, MK3, MK4, CK1 and CK2. Calculated water quality monitoring results in this reporting period are reviewed and summarized in *Tables 5.1a and 5.1b*. Details of measured and tested results can be referred in *Appendix D*. Graphical trend is presented in *Figure 5.1a* – *5.1h*.

As shown in the graphical trend, the observed trends and exceedances in dissolved oxygen at MK1, MK2, MK3 and MK4 resemble the fluctuations to the respective control stations, possibly due to variation in water current or tidal effect.

To conclude, the fluctuations for dissolved oxygen, turbidity and suspended solids resembled those fluctuations at the control stations which indicated that all the exceedances in water quality monitoring were due to natural phenomena and agreed with the changes in the control stations. Therefore, causation due to CV/2004/02 construction activities is unlikely and there were no valid exceedance for this reporting period.