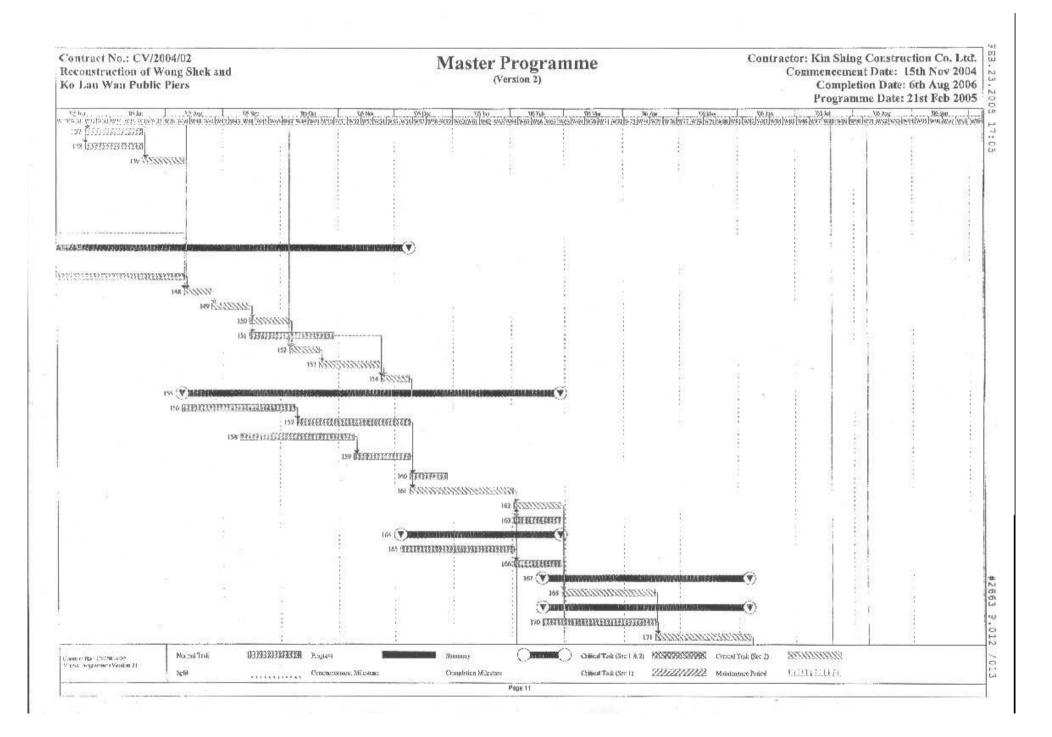

#### 2.3 CONSTRUCTION PROGRAMME AND WORKS

Construction works carried out at Wong Shek Pier during this reporting period are:

- Application of protective coating to those damaged area at the steel casings;
- Application of the epoxy resin on the holes fo rholding down bolts and the gaps beneath the precast concrete beam-slab;
- Installation of the precast beam-slab and precast step units;
- Installation of the conduits for the electrical system and lightning protective system;
- Installation of the holding down bolt on precast beam slab units;
- Fixing of reinforcement, erection of the formwork and casting the insitu brackets, columns, pile bents and slab.

The master construction programme is given in <u>Figure 2.3</u>.