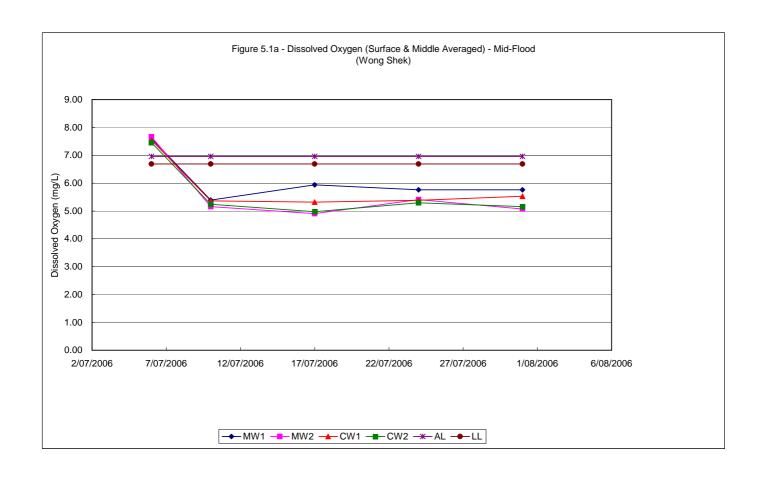

#### 5.1 WATER QUALITY MONITORING RESULTS

Water quality monitoring was carried out on 5 occasions at stations MW1, MW2, CW1 and CW2. Calculated water quality monitoring results in this reporting period are reviewed and summarized in **Tables 5.1a and 5.1b**. Details of measured and tested results can be referred in **Appendix D**. Graphical trend is presented in **Figure 5.1a – 5.1h**.

As shown in the graphical trend, the observed trends and exceedances in dissolved oxygen, turbidity and suspended solids at MW1 and MW2 resemble the fluctuations to the respective control stations, possibly due to variation in water current or tidal effect.

To conclude, the fluctuations for dissolved oxygen, turbidity and suspended solids resembled those fluctuations at the control stations which indicated that all the exceedances in water quality monitoring were due to natural phenomena and agreed with the changes in the control stations. Therefore, causation due to CV/2004/02 construction activities is unlikely and there were no valid exceedance for this reporting period.