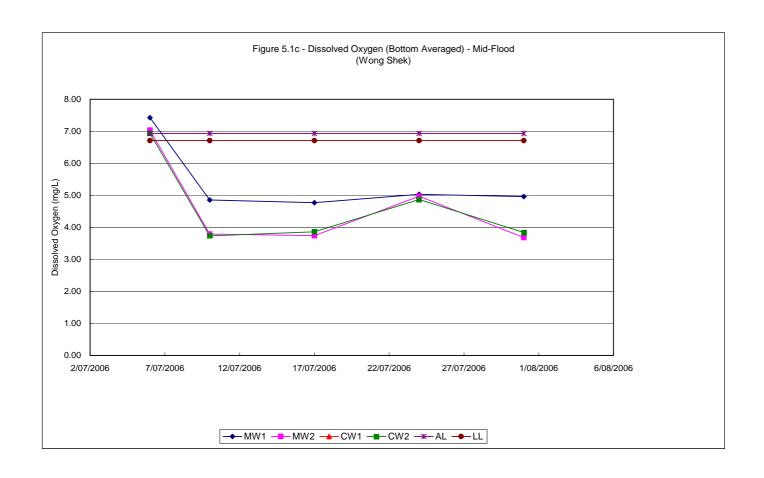

#### 5.1 WATER QUALITY MONITORING RESULTS

Water quality monitoring was carried out on 5 occasions at stations MW1, MW2, CW1 and CW2. Calculated water quality monitoring results in this reporting period are reviewed and summarized in **Tables 5.1a and 5.1b**. Details of measured and tested results can be referred in **Appendix D**. Graphical trend is presented in **Figure 5.1a – 5.1h**.

As shown in the graphical trend, the observed trends and exceedances in dissolved oxygen, turbidity and suspended solids at MW1 and MW2 resemble the fluctuations to the respective control stations, possibly due to variation in water current or tidal effect.

To conclude, the fluctuations for dissolved oxygen, turbidity and suspended solids resembled those fluctuations at the control stations which indicated that all the exceedances in water quality monitoring were due to natural phenomena and agreed with the changes in the control stations. Therefore, causation due to CV/2004/02 construction activities is unlikely and there were no valid exceedance for this reporting period.