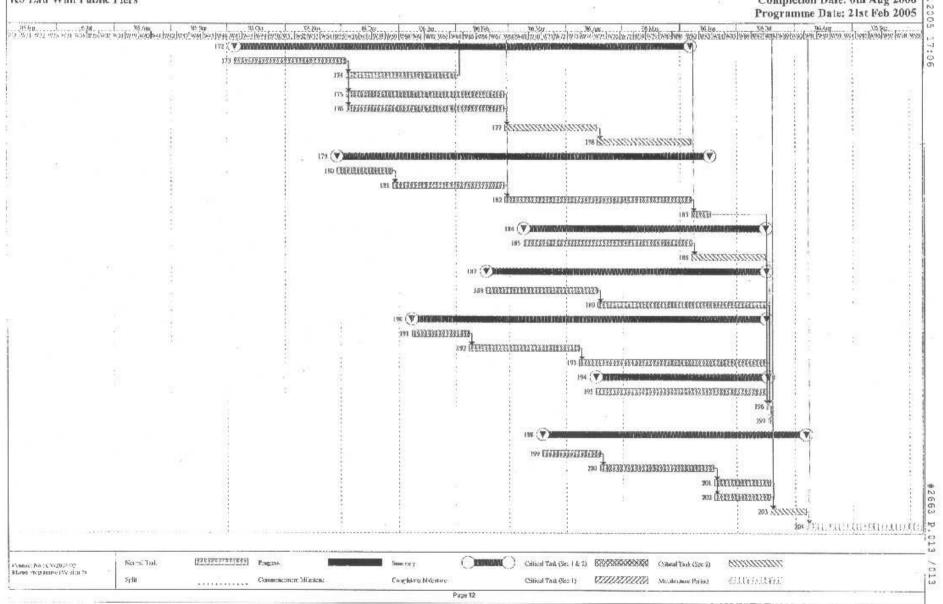

#### 2.3 CONSTRUCTION PROGRAMME AND WORKS

Construction works carried out at Wong Shek Pier during this reporting period are:

- Application of protective coating to those damaged area at the steel casings;
- Application of the epoxy resin on the holes fo rholding down bolts and the gaps beneath the precast concrete beam-slab;
- Installation of the precast beam-slab and precast step units;
- Installation of the conduits for the electrical system and lightning protective system;
- Installation of the holding down bolt on precast beam slab units;
- Fixing of reinforcement, erection of the formwork and casting the insitu brackets, columns, pile bents and slab.

The master construction programme is given in <u>Figure 2.3</u>.