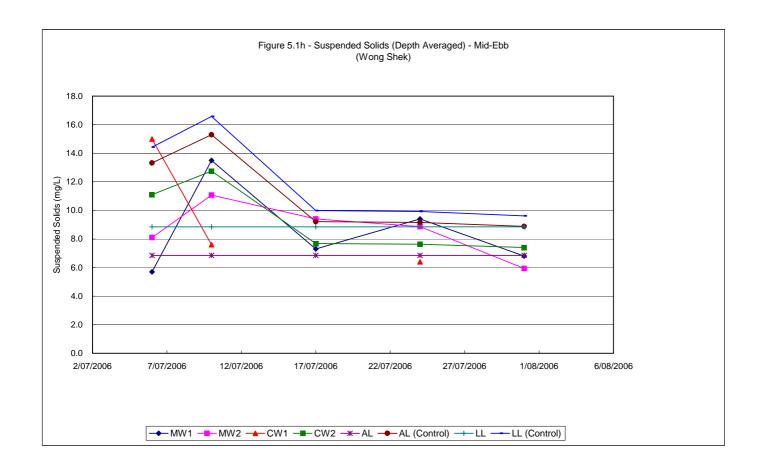

#### 5.1 WATER QUALITY MONITORING RESULTS

Water quality monitoring was carried out on 5 occasions at stations MW1, MW2, CW1 and CW2. Calculated water quality monitoring results in this reporting period are reviewed and summarized in **Tables 5.1a and 5.1b**. Details of measured and tested results can be referred in **Appendix D**. Graphical trend is presented in **Figure 5.1a – 5.1h**.

As shown in the graphical trend, the observed trends and exceedances in dissolved oxygen, turbidity and suspended solids at MW1 and MW2 resemble the fluctuations to the respective control stations, possibly due to variation in water current or tidal effect.

The observed exceedances for turbidity and suspended solids are respectively within 0.05 NTU and 6.5 mg/L, indicating the fluctuation could possibility due to the natural variation around the small values of suspended solids.

To conclude, the fluctuations for dissolved oxygen, turbidity and suspended solids resembled those fluctuations at the control stations which indicated that all the exceedances in water quality monitoring were due to natural phenomena and agreed with the changes in the control stations. Therefore, causation due to CV/2004/02 construction activities is unlikely and there were no valid exceedance for this reporting period.