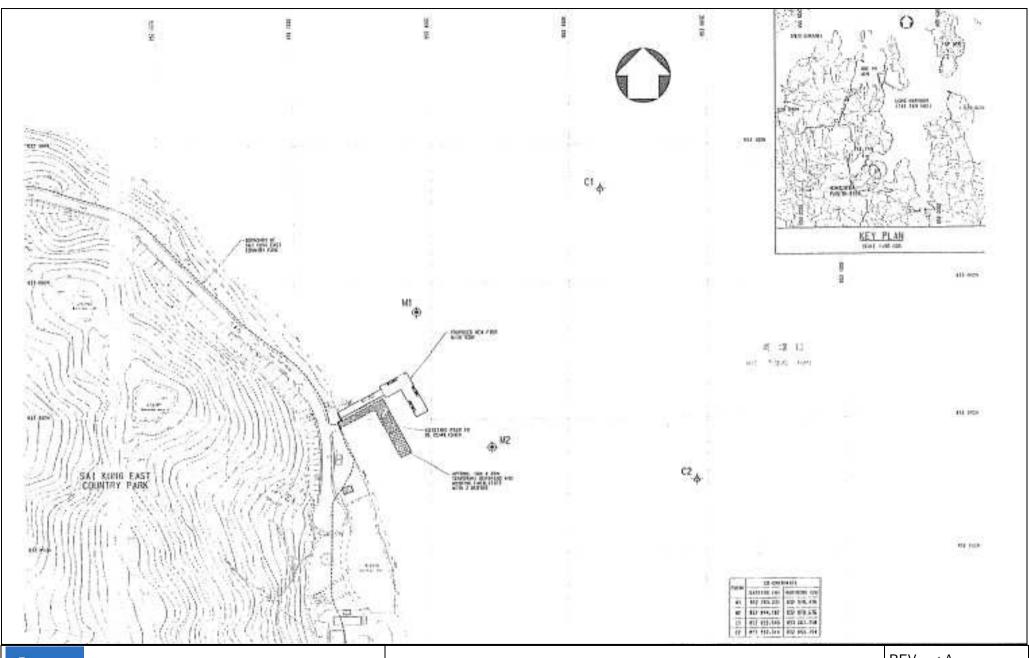

#### 4 MONITORING REQUIREMENTS

Locations of environmental monitoring stations are referred in *Figure 4.1*.

#### 4.1 WATER QUALITY MONITORING

The brief for EM&A works details 4 designated stations to be monitored during the construction period comprising 2 monitoring stations and 2 control stations. These stations have been coded as MW1, MW2, CW1 and CW2 respectively.

Table 4.1a Water Quality Monitoring Stations

| Station | Station HK Metric Grid (Easting / Northing) Description |                          |
|---------|---------------------------------------------------------|--------------------------|
| MW1     | 852 789.231E / 832 978.476N                             | Impact Monitoring        |
| MW2     | 852 844.187E / 832 878.676N                             | Impact Monitoring        |
| CW1     | 852 922.540E / 833 067.718N                             | Control during mid-flood |
| CW2     | 852 992.314E / 832 853.794N                             | Control during mid-ebb   |