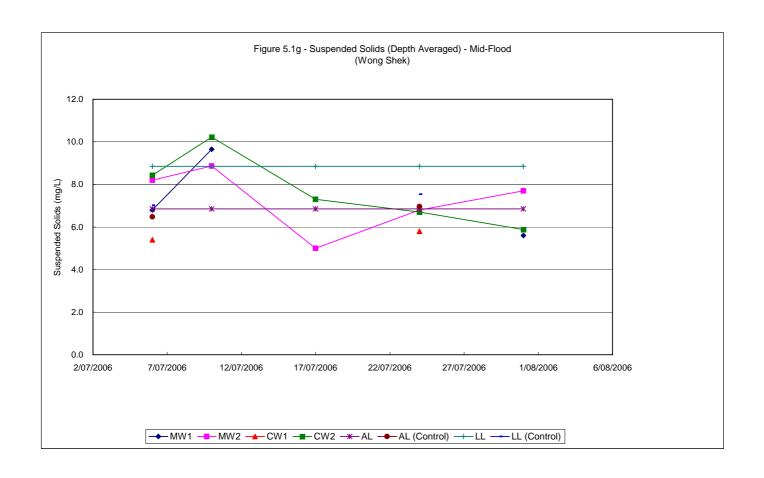

#### 5.1 WATER QUALITY MONITORING RESULTS

Water quality monitoring was carried out on 5 occasions at stations MW1, MW2, CW1 and CW2. Calculated water quality monitoring results in this reporting period are reviewed and summarized in **Tables 5.1a and 5.1b**. Details of measured and tested results can be referred in **Appendix D**. Graphical trend is presented in **Figure 5.1a – 5.1h**.

As shown in the graphical trend, the observed trends and exceedances in dissolved oxygen, turbidity and suspended solids at MW1 and MW2 resemble the fluctuations to the respective control stations, possibly due to variation in water current or tidal effect.

The observed exceedances for turbidity and suspended solids are respectively within 0.05 NTU and 6.5 mg/L, indicating the fluctuation could possibility due to the natural variation around the small values of suspended solids.

To conclude, the fluctuations for dissolved oxygen, turbidity and suspended solids resembled those fluctuations at the control stations which indicated that all the exceedances in water quality monitoring were due to natural phenomena and agreed with the changes in the control stations. Therefore, causation due to CV/2004/02 construction activities is unlikely and there were no valid exceedance for this reporting period.