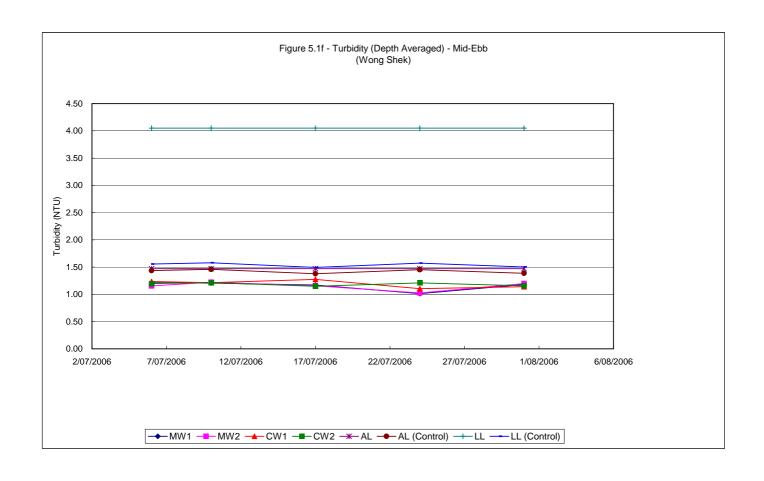

#### 5.1 WATER QUALITY MONITORING RESULTS

Water quality monitoring was carried out on 5 occasions at stations MW1, MW2, CW1 and CW2. Calculated water quality monitoring results in this reporting period are reviewed and summarized in **Tables 5.1a and 5.1b**. Details of measured and tested results can be referred in **Appendix D**. Graphical trend is presented in **Figure 5.1a – 5.1h**.

As shown in the graphical trend, the observed trends and exceedances in dissolved oxygen, turbidity and suspended solids at MW1 and MW2 resemble the fluctuations to the respective control stations, possibly due to variation in water current or tidal effect.

The observed exceedances for turbidity and suspended solids are respectively within 0.05 NTU and 6.5 mg/L, indicating the fluctuation could possibility due to the natural variation around the small values of suspended solids.

To conclude, the fluctuations for dissolved oxygen, turbidity and suspended solids resembled those fluctuations at the control stations which indicated that all the exceedances in water quality monitoring were due to natural phenomena and agreed with the changes in the control stations. Therefore, causation due to CV/2004/02 construction activities is unlikely and there were no valid exceedance for this reporting period.