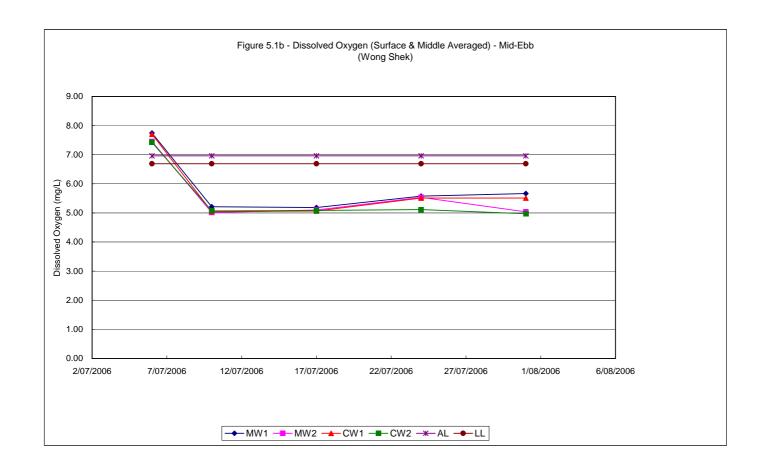

#### 5.1 WATER QUALITY MONITORING RESULTS

Water quality monitoring was carried out on 5 occasions at stations MW1, MW2, CW1 and CW2. Calculated water quality monitoring results in this reporting period are reviewed and summarized in **Tables 5.1a and 5.1b**. Details of measured and tested results can be referred in **Appendix D**. Graphical trend is presented in **Figure 5.1a – 5.1h**.

As shown in the graphical trend, the observed trends and exceedances in dissolved oxygen, turbidity and suspended solids at MW1 and MW2 resemble the fluctuations to the respective control stations, possibly due to variation in water current or tidal effect.

To conclude, the fluctuations for dissolved oxygen, turbidity and suspended solids resembled those fluctuations at the control stations which indicated that all the exceedances in water quality monitoring were due to natural phenomena and agreed with the changes in the control stations. Therefore, causation due to CV/2004/02 construction activities is unlikely and there were no valid exceedance for this reporting period.