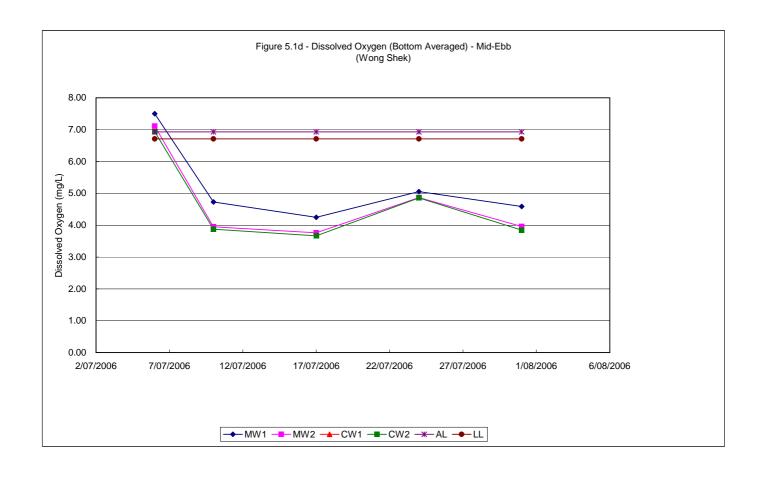

#### 5.1 WATER QUALITY MONITORING RESULTS

Water quality monitoring was carried out on 5 occasions at stations MW1, MW2, CW1 and CW2. Calculated water quality monitoring results in this reporting period are reviewed and summarized in **Tables 5.1a and 5.1b**. Details of measured and tested results can be referred in **Appendix D**. Graphical trend is presented in **Figure 5.1a – 5.1h**.

As shown in the graphical trend, the observed trends and exceedances in dissolved oxygen, turbidity and suspended solids at MW1 and MW2 resemble the fluctuations to the respective control stations, possibly due to variation in water current or tidal effect.

To conclude, the fluctuations for dissolved oxygen, turbidity and suspended solids resembled those fluctuations at the control stations which indicated that all the exceedances in water quality monitoring were due to natural phenomena and agreed with the changes in the control stations. Therefore, causation due to CV/2004/02 construction activities is unlikely and there were no valid exceedance for this reporting period.