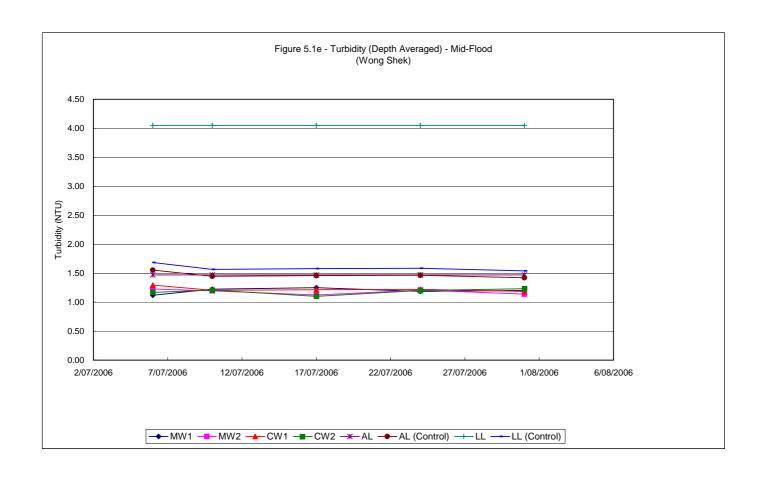

#### 5.1 WATER QUALITY MONITORING RESULTS

Water quality monitoring was carried out on 5 occasions at stations MW1, MW2, CW1 and CW2. Calculated water quality monitoring results in this reporting period are reviewed and summarized in **Tables 5.1a and 5.1b**. Details of measured and tested results can be referred in **Appendix D**. Graphical trend is presented in **Figure 5.1a – 5.1h**.

As shown in the graphical trend, the observed trends and exceedances in dissolved oxygen, turbidity and suspended solids at MW1 and MW2 resemble the fluctuations to the respective control stations, possibly due to variation in water current or tidal effect.

The observed exceedances for turbidity and suspended solids are respectively within 0.05 NTU and 6.5 mg/L, indicating the fluctuation could possibility due to the natural variation around the small values of suspended solids.

To conclude, the fluctuations for dissolved oxygen, turbidity and suspended solids resembled those fluctuations at the control stations which indicated that all the exceedances in water quality monitoring were due to natural phenomena and agreed with the changes in the control stations. Therefore, causation due to CV/2004/02 construction activities is unlikely and there were no valid exceedance for this reporting period.