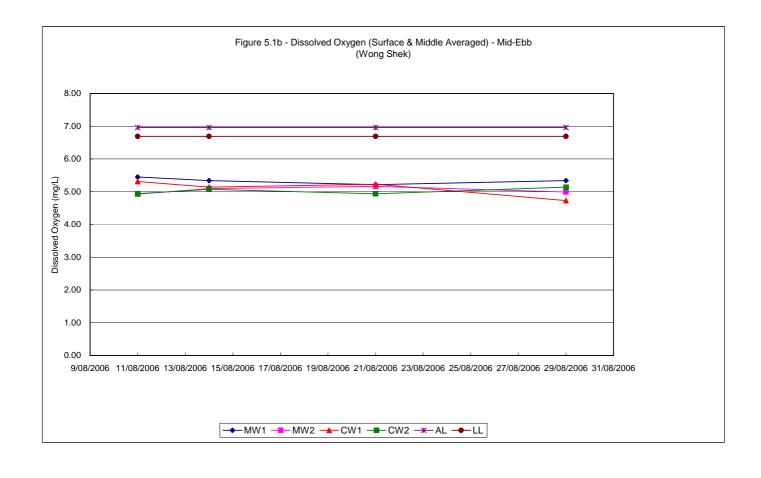

#### 5.1 WATER QUALITY MONITORING RESULTS

Water quality monitoring was carried out on 4 occasions at stations MW1, MW2, CW1 and CW2. Calculated water quality monitoring results in this reporting period are reviewed and summarized in **Tables 5.1a and 5.1b**. Details of measured and tested results can be referred in **Appendix D**. Graphical trend is presented in **Figure 5.1a – 5.1h**.

As shown in the graphical trend, the observed trends and exceedances in dissolved oxygen, turbidity and suspended solids at MW1 and MW2 resemble the fluctuations to the respective control stations, possibly due to variation in water current or tidal effect.

To conclude, the fluctuations for dissolved oxygen, turbidity and suspended solids resembled those fluctuations at the control stations which indicated that all the exceedances in water quality monitoring were due to natural phenomena and agreed with the changes in the control stations. Therefore, causation due to CV/2004/02 construction activities is unlikely and there were no valid exceedance for this reporting period.