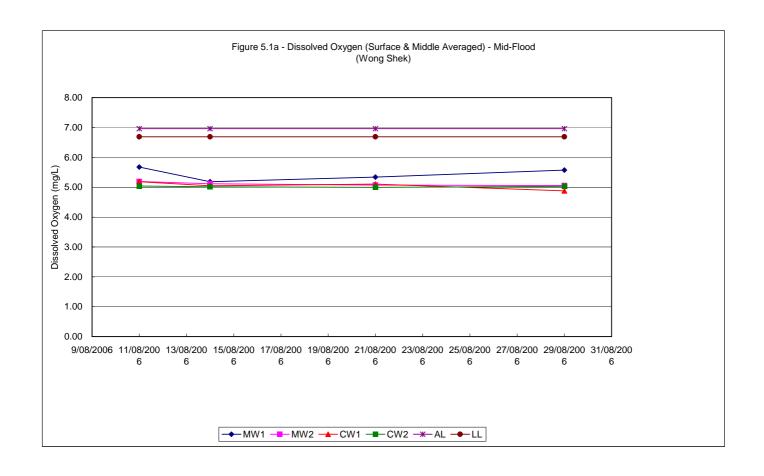

#### 5.1 WATER QUALITY MONITORING RESULTS

Water quality monitoring was carried out on 4 occasions at stations MW1, MW2, CW1 and CW2. Calculated water quality monitoring results in this reporting period are reviewed and summarized in **Tables 5.1a and 5.1b**. Details of measured and tested results can be referred in **Appendix D**. Graphical trend is presented in **Figure 5.1a – 5.1h**.

As shown in the graphical trend, the observed trends and exceedances in dissolved oxygen, turbidity and suspended solids at MW1 and MW2 resemble the fluctuations to the respective control stations, possibly due to variation in water current or tidal effect.

To conclude, the fluctuations for dissolved oxygen, turbidity and suspended solids resembled those fluctuations at the control stations which indicated that all the exceedances in water quality monitoring were due to natural phenomena and agreed with the changes in the control stations. Therefore, causation due to CV/2004/02 construction activities is unlikely and there were no valid exceedance for this reporting period.