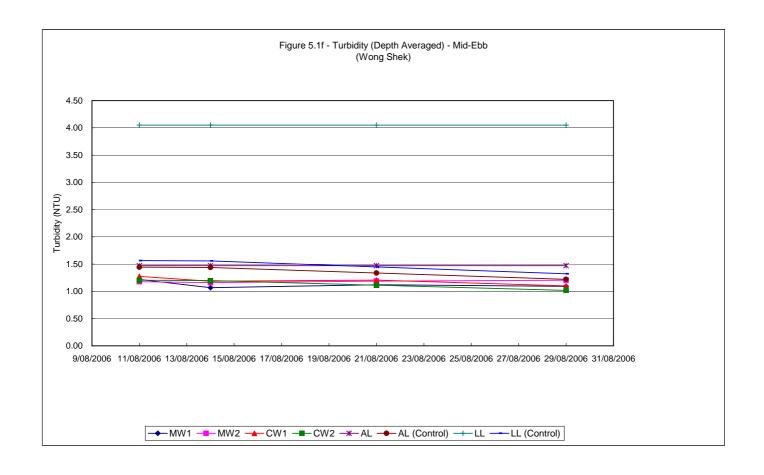

#### 5.1 WATER QUALITY MONITORING RESULTS

Water quality monitoring was carried out on 4 occasions at stations MW1, MW2, CW1 and CW2. Calculated water quality monitoring results in this reporting period are reviewed and summarized in **Tables 5.1a and 5.1b**. Details of measured and tested results can be referred in **Appendix D**. Graphical trend is presented in **Figure 5.1a – 5.1h**.

As shown in the graphical trend, the observed trends and exceedances in dissolved oxygen, turbidity and suspended solids at MW1 and MW2 resemble the fluctuations to the respective control stations, possibly due to variation in water current or tidal effect.

No exceedance for turbidity and the observed exceedances suspended solids are respectively within 6 mg/L, indicating the fluctuation could possibility due to the natural variation around the small values of suspended solids.

To conclude, the fluctuations for dissolved oxygen, turbidity and suspended solids resembled those fluctuations at the control stations which indicated that all the exceedances in water quality monitoring were due to natural phenomena and agreed with the changes in the control stations. Therefore, causation due to CV/2004/02 construction activities is unlikely and there were no valid exceedance for this reporting period.