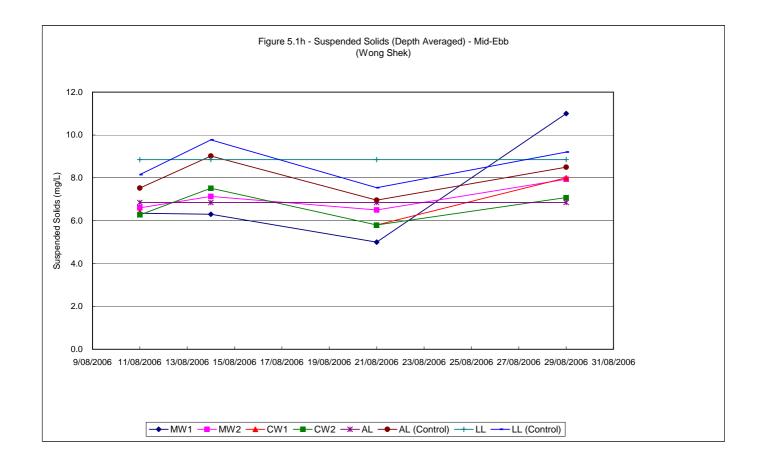

#### 5.1 WATER QUALITY MONITORING RESULTS

Water quality monitoring was carried out on 4 occasions at stations MW1, MW2, CW1 and CW2. Calculated water quality monitoring results in this reporting period are reviewed and summarized in **Tables 5.1a and 5.1b**. Details of measured and tested results can be referred in **Appendix D**. Graphical trend is presented in **Figure 5.1a – 5.1h**.

As shown in the graphical trend, the observed trends and exceedances in dissolved oxygen, turbidity and suspended solids at MW1 and MW2 resemble the fluctuations to the respective control stations, possibly due to variation in water current or tidal effect.

No exceedance for turbidity and the observed exceedances suspended solids are respectively within 6 mg/L, indicating the fluctuation could possibility due to the natural variation around the small values of suspended solids.

To conclude, the fluctuations for dissolved oxygen, turbidity and suspended solids resembled those fluctuations at the control stations which indicated that all the exceedances in water quality monitoring were due to natural phenomena and agreed with the changes in the control stations. Therefore, causation due to CV/2004/02 construction activities is unlikely and there were no valid exceedance for this reporting period.