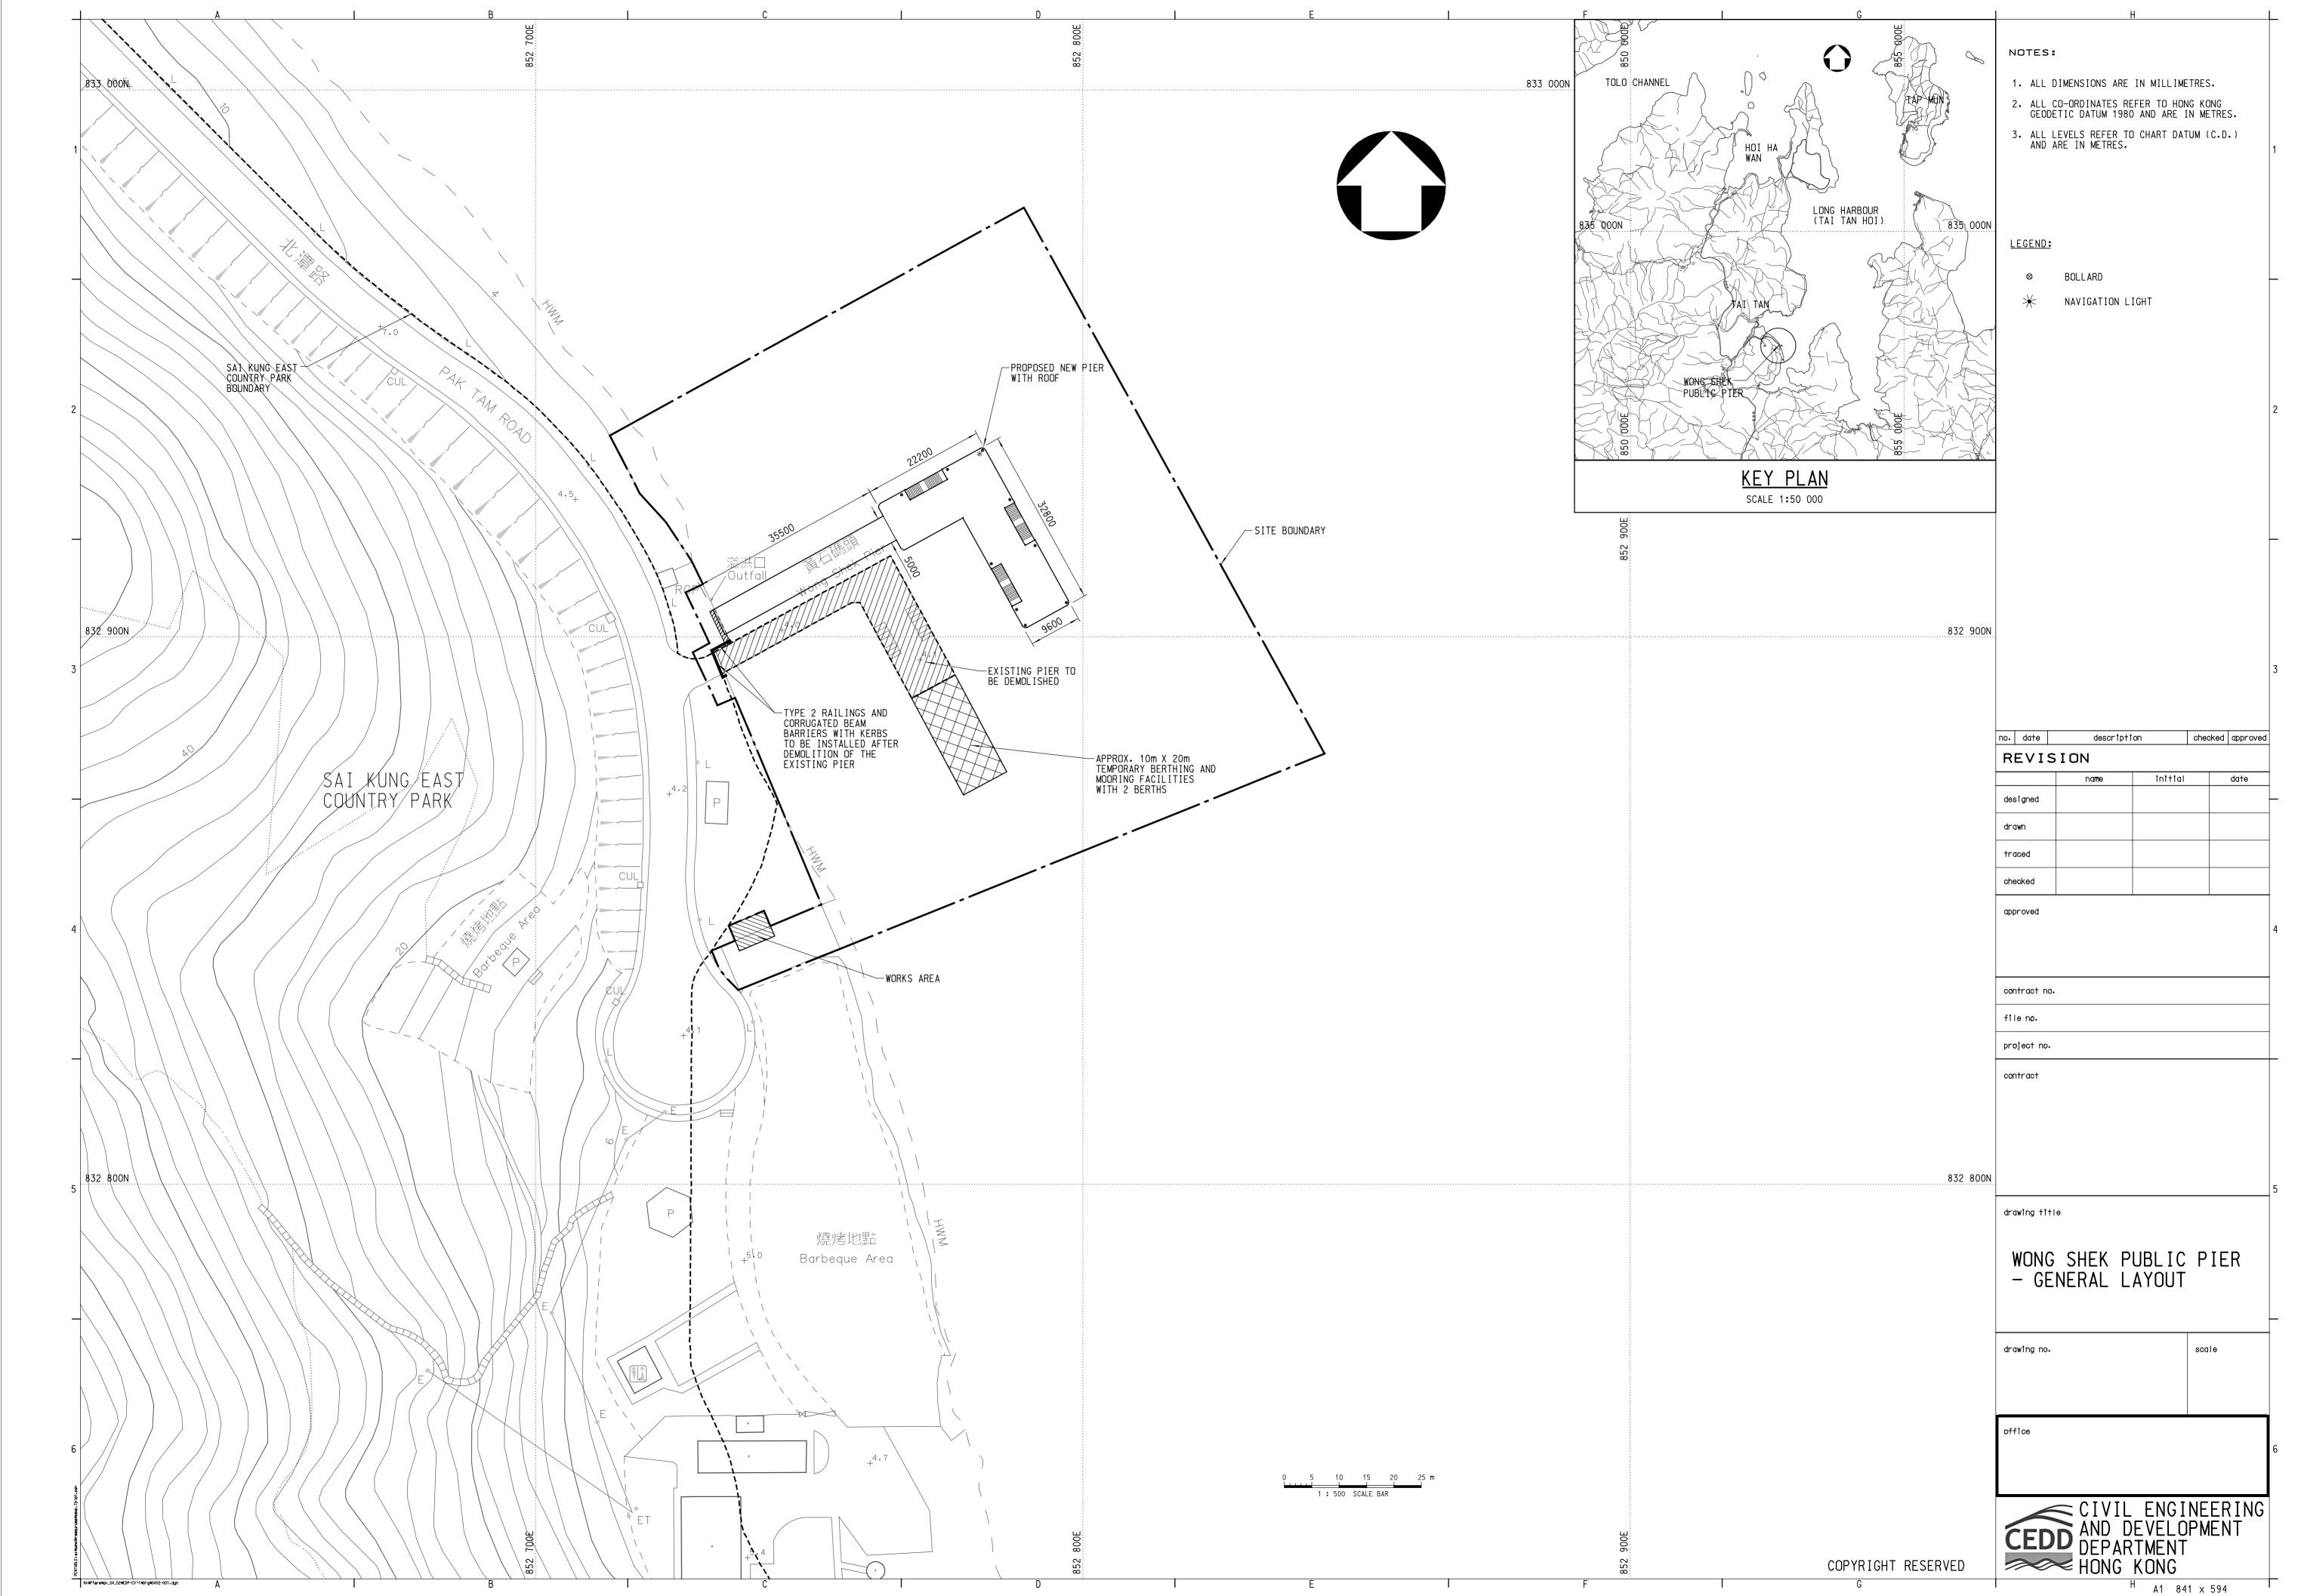

### 2.1 SCOPE OF THE PROJECT AND SITE DESCRIPTION

The works mainly comprise demolition of the existing piers and construction of reinforced concrete piers with roof covers at Wong Shek. The construction of the Project is scheduled to commence in November 2004 for completion in September 2006. The construction period is 630 days for the entire construction.

The site layout plan is shown in **Figure 2.1**.

### 2.3 CONSTRUCTION PROGRAMME AND WORKS

Construction works carried out at Wong Shek Pier during this reporting period are:

- Erection of the columns of the roof cover system
- Application of the epoxy resin on the holes for holding down bolts and the gaps beneath the precast concrete beam-slab;
- Installation of the precast step units for staircases;
- Fixing of reinforcement, erection of the formwork and concreting for the insitu slab on catwalk;
- Installation of the conduits for the electrical system and lightning protective system;
- Installation of the holding down bolts on precast beam slab units
- Installation of the fender system on the staircases

The master construction programme is given in <u>Figure 2.3</u>.