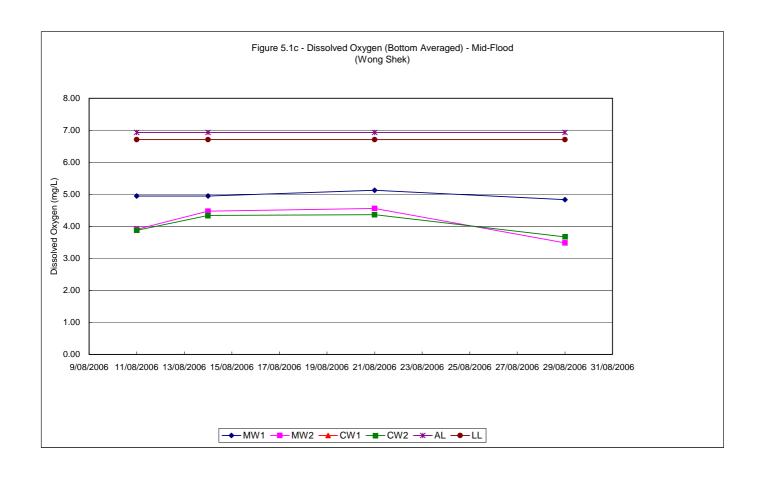

#### 5.1 WATER QUALITY MONITORING RESULTS

Water quality monitoring was carried out on 4 occasions at stations MW1, MW2, CW1 and CW2. Calculated water quality monitoring results in this reporting period are reviewed and summarized in **Tables 5.1a and 5.1b**. Details of measured and tested results can be referred in **Appendix D**. Graphical trend is presented in **Figure 5.1a – 5.1h**.

As shown in the graphical trend, the observed trends and exceedances in dissolved oxygen, turbidity and suspended solids at MW1 and MW2 resemble the fluctuations to the respective control stations, possibly due to variation in water current or tidal effect.

To conclude, the fluctuations for dissolved oxygen, turbidity and suspended solids resembled those fluctuations at the control stations which indicated that all the exceedances in water quality monitoring were due to natural phenomena and agreed with the changes in the control stations. Therefore, causation due to CV/2004/02 construction activities is unlikely and there were no valid exceedance for this reporting period.