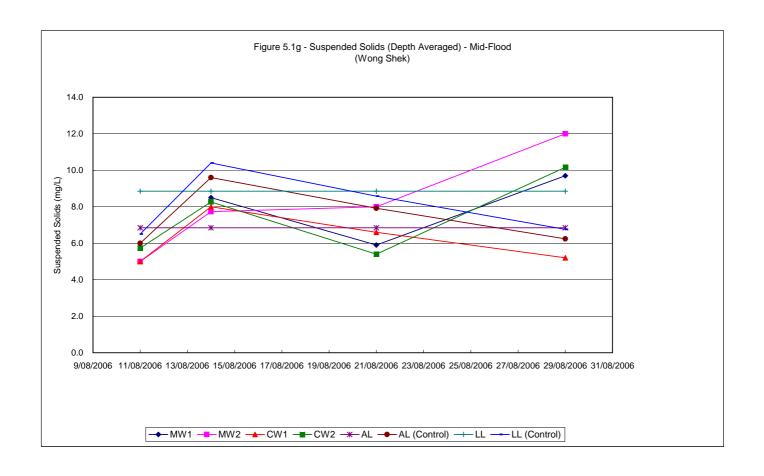

#### 5.1 WATER QUALITY MONITORING RESULTS

Water quality monitoring was carried out on 4 occasions at stations MW1, MW2, CW1 and CW2. Calculated water quality monitoring results in this reporting period are reviewed and summarized in **Tables 5.1a and 5.1b**. Details of measured and tested results can be referred in **Appendix D**. Graphical trend is presented in **Figure 5.1a – 5.1h**.

As shown in the graphical trend, the observed trends and exceedances in dissolved oxygen, turbidity and suspended solids at MW1 and MW2 resemble the fluctuations to the respective control stations, possibly due to variation in water current or tidal effect.

No exceedance for turbidity and the observed exceedances suspended solids are respectively within 6 mg/L, indicating the fluctuation could possibility due to the natural variation around the small values of suspended solids.

To conclude, the fluctuations for dissolved oxygen, turbidity and suspended solids resembled those fluctuations at the control stations which indicated that all the exceedances in water quality monitoring were due to natural phenomena and agreed with the changes in the control stations. Therefore, causation due to CV/2004/02 construction activities is unlikely and there were no valid exceedance for this reporting period.