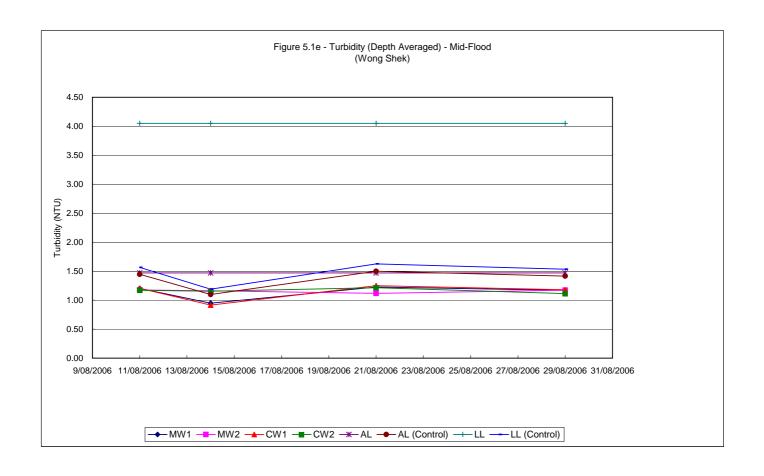

#### 5.1 WATER QUALITY MONITORING RESULTS

Water quality monitoring was carried out on 4 occasions at stations MW1, MW2, CW1 and CW2. Calculated water quality monitoring results in this reporting period are reviewed and summarized in **Tables 5.1a and 5.1b**. Details of measured and tested results can be referred in **Appendix D**. Graphical trend is presented in **Figure 5.1a – 5.1h**.

As shown in the graphical trend, the observed trends and exceedances in dissolved oxygen, turbidity and suspended solids at MW1 and MW2 resemble the fluctuations to the respective control stations, possibly due to variation in water current or tidal effect.

No exceedance for turbidity and the observed exceedances suspended solids are respectively within 6 mg/L, indicating the fluctuation could possibility due to the natural variation around the small values of suspended solids.

To conclude, the fluctuations for dissolved oxygen, turbidity and suspended solids resembled those fluctuations at the control stations which indicated that all the exceedances in water quality monitoring were due to natural phenomena and agreed with the changes in the control stations. Therefore, causation due to CV/2004/02 construction activities is unlikely and there were no valid exceedance for this reporting period.