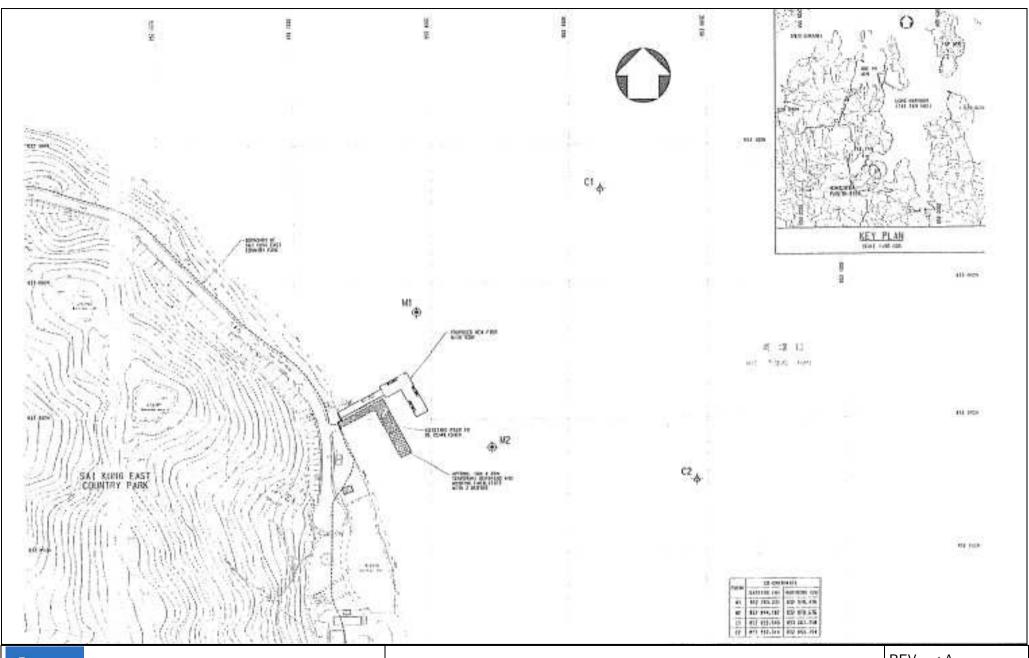

#### 4 MONITORING REQUIREMENTS

Locations of environmental monitoring stations are referred in *Figure 4.1*.

### 4.1 WATER QUALITY MONITORING

The brief for EM&A works details 4 designated stations to be monitored during the construction period comprising 2 monitoring stations and 2 control stations. These stations have been coded as MW1, MW2, CW1 and CW2 respectively.

Table 4.1a Water Quality Monitoring Stations

| Station | HK Metric Grid (Easting / Northing) | Description              |
|---------|-------------------------------------|--------------------------|
| MW1     | 852 789.231E / 832 978.476N         | Impact Monitoring        |
| MW2     | 852 844.187E / 832 878.676N         | Impact Monitoring        |
| CW1     | 852 922.540E / 833 067.718N         | Control during mid-flood |
| CW2     | 852 992.314E / 832 853.794N         | Control during mid-ebb   |