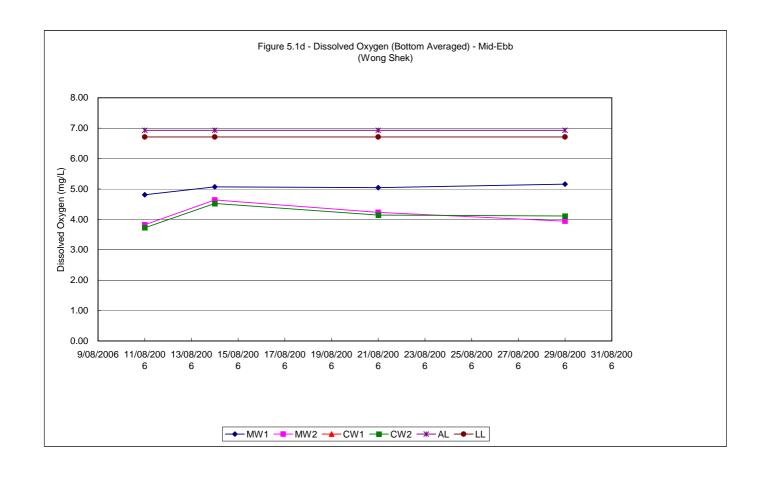

#### 5.1 WATER QUALITY MONITORING RESULTS

Water quality monitoring was carried out on 4 occasions at stations MW1, MW2, CW1 and CW2. Calculated water quality monitoring results in this reporting period are reviewed and summarized in **Tables 5.1a and 5.1b**. Details of measured and tested results can be referred in **Appendix D**. Graphical trend is presented in **Figure 5.1a – 5.1h**.

As shown in the graphical trend, the observed trends and exceedances in dissolved oxygen, turbidity and suspended solids at MW1 and MW2 resemble the fluctuations to the respective control stations, possibly due to variation in water current or tidal effect.

To conclude, the fluctuations for dissolved oxygen, turbidity and suspended solids resembled those fluctuations at the control stations which indicated that all the exceedances in water quality monitoring were due to natural phenomena and agreed with the changes in the control stations. Therefore, causation due to CV/2004/02 construction activities is unlikely and there were no valid exceedance for this reporting period.