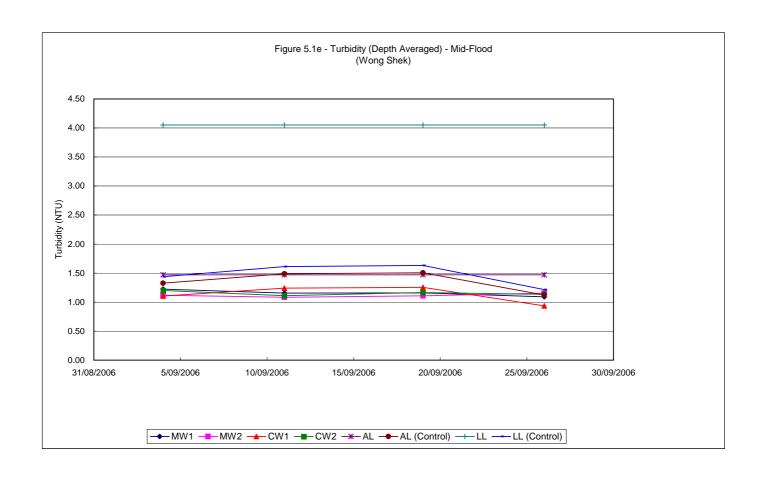

#### 5.1 WATER QUALITY MONITORING RESULTS

Water quality monitoring was carried out on 4 occasions at stations MW1, MW2, CW1 and CW2. Calculated water quality monitoring results in this reporting period are reviewed and summarized in **Tables 5.1a and 5.1b**. Details of measured and tested results can be referred in **Appendix D**. Graphical trend is presented in **Figure 5.1a – 5.1h**.

As shown in the graphical trend, the observed trends and exceedances in dissolved oxygen, turbidity and suspended solids at MW1 and MW2 resemble the fluctuations to the respective control stations, possibly due to variation in water current or tidal effect.

No exceedance for turbidity and the observed exceedances suspended solids are respectively within 3 mg/L, indicating the fluctuation could possibility due to the natural variation around the small values of suspended solids.

To conclude, the fluctuations for dissolved oxygen, turbidity and suspended solids resembled those fluctuations at the control stations which indicated that all the exceedances in water quality monitoring were due to natural phenomena and agreed with the changes in the control stations. Therefore, causation due to CV/2004/02 construction activities is unlikely and there were no valid exceedance for this reporting period.