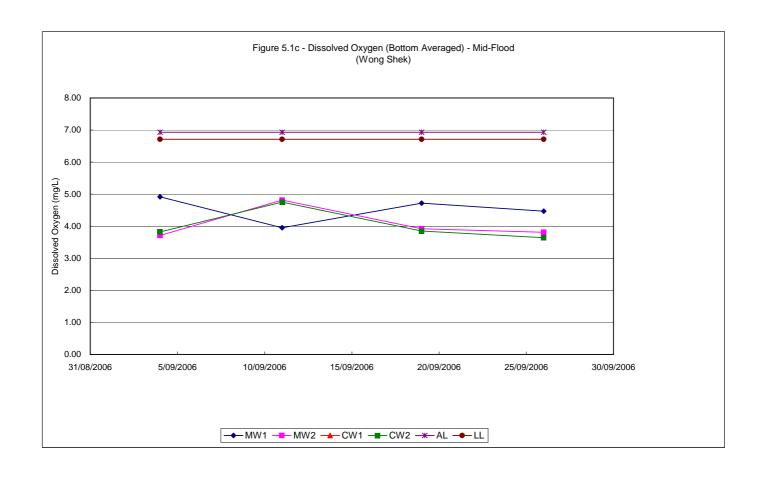

#### 5.1 WATER QUALITY MONITORING RESULTS

Water quality monitoring was carried out on 4 occasions at stations MW1, MW2, CW1 and CW2. Calculated water quality monitoring results in this reporting period are reviewed and summarized in **Tables 5.1a and 5.1b**. Details of measured and tested results can be referred in **Appendix D**. Graphical trend is presented in **Figure 5.1a – 5.1h**.

As shown in the graphical trend, the observed trends and exceedances in dissolved oxygen, turbidity and suspended solids at MW1 and MW2 resemble the fluctuations to the respective control stations, possibly due to variation in water current or tidal effect.

To conclude, the fluctuations for dissolved oxygen, turbidity and suspended solids resembled those fluctuations at the control stations which indicated that all the exceedances in water quality monitoring were due to natural phenomena and agreed with the changes in the control stations. Therefore, causation due to CV/2004/02 construction activities is unlikely and there were no valid exceedance for this reporting period.