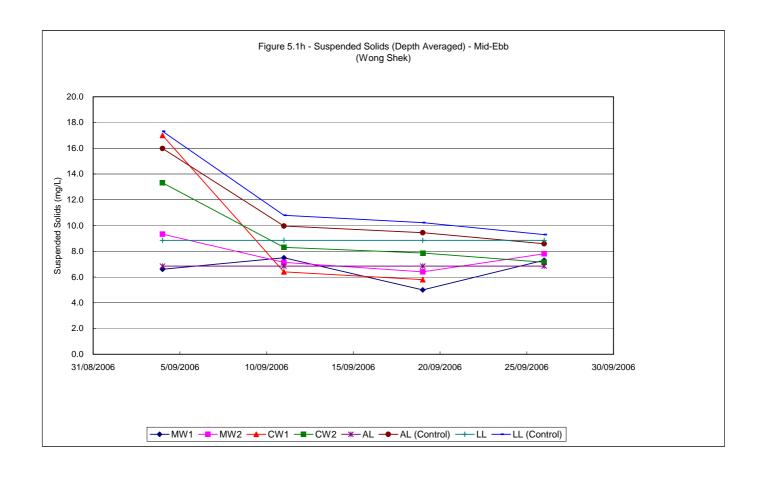

#### 5.1 WATER QUALITY MONITORING RESULTS

Water quality monitoring was carried out on 4 occasions at stations MW1, MW2, CW1 and CW2. Calculated water quality monitoring results in this reporting period are reviewed and summarized in **Tables 5.1a and 5.1b**. Details of measured and tested results can be referred in **Appendix D**. Graphical trend is presented in **Figure 5.1a – 5.1h**.

As shown in the graphical trend, the observed trends and exceedances in dissolved oxygen, turbidity and suspended solids at MW1 and MW2 resemble the fluctuations to the respective control stations, possibly due to variation in water current or tidal effect.

No exceedance for turbidity and the observed exceedances suspended solids are respectively within 3 mg/L, indicating the fluctuation could possibility due to the natural variation around the small values of suspended solids.

To conclude, the fluctuations for dissolved oxygen, turbidity and suspended solids resembled those fluctuations at the control stations which indicated that all the exceedances in water quality monitoring were due to natural phenomena and agreed with the changes in the control stations. Therefore, causation due to CV/2004/02 construction activities is unlikely and there were no valid exceedance for this reporting period.