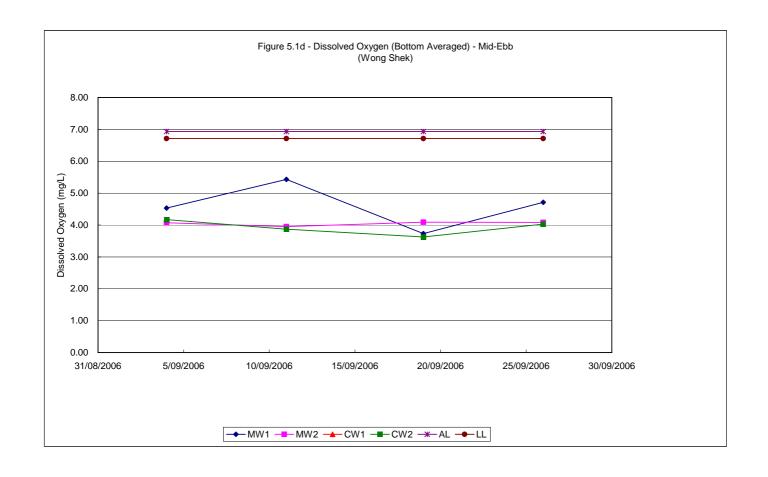

#### 5.1 WATER QUALITY MONITORING RESULTS

Water quality monitoring was carried out on 4 occasions at stations MW1, MW2, CW1 and CW2. Calculated water quality monitoring results in this reporting period are reviewed and summarized in **Tables 5.1a and 5.1b**. Details of measured and tested results can be referred in **Appendix D**. Graphical trend is presented in **Figure 5.1a – 5.1h**.

As shown in the graphical trend, the observed trends and exceedances in dissolved oxygen, turbidity and suspended solids at MW1 and MW2 resemble the fluctuations to the respective control stations, possibly due to variation in water current or tidal effect.

To conclude, the fluctuations for dissolved oxygen, turbidity and suspended solids resembled those fluctuations at the control stations which indicated that all the exceedances in water quality monitoring were due to natural phenomena and agreed with the changes in the control stations. Therefore, causation due to CV/2004/02 construction activities is unlikely and there were no valid exceedance for this reporting period.