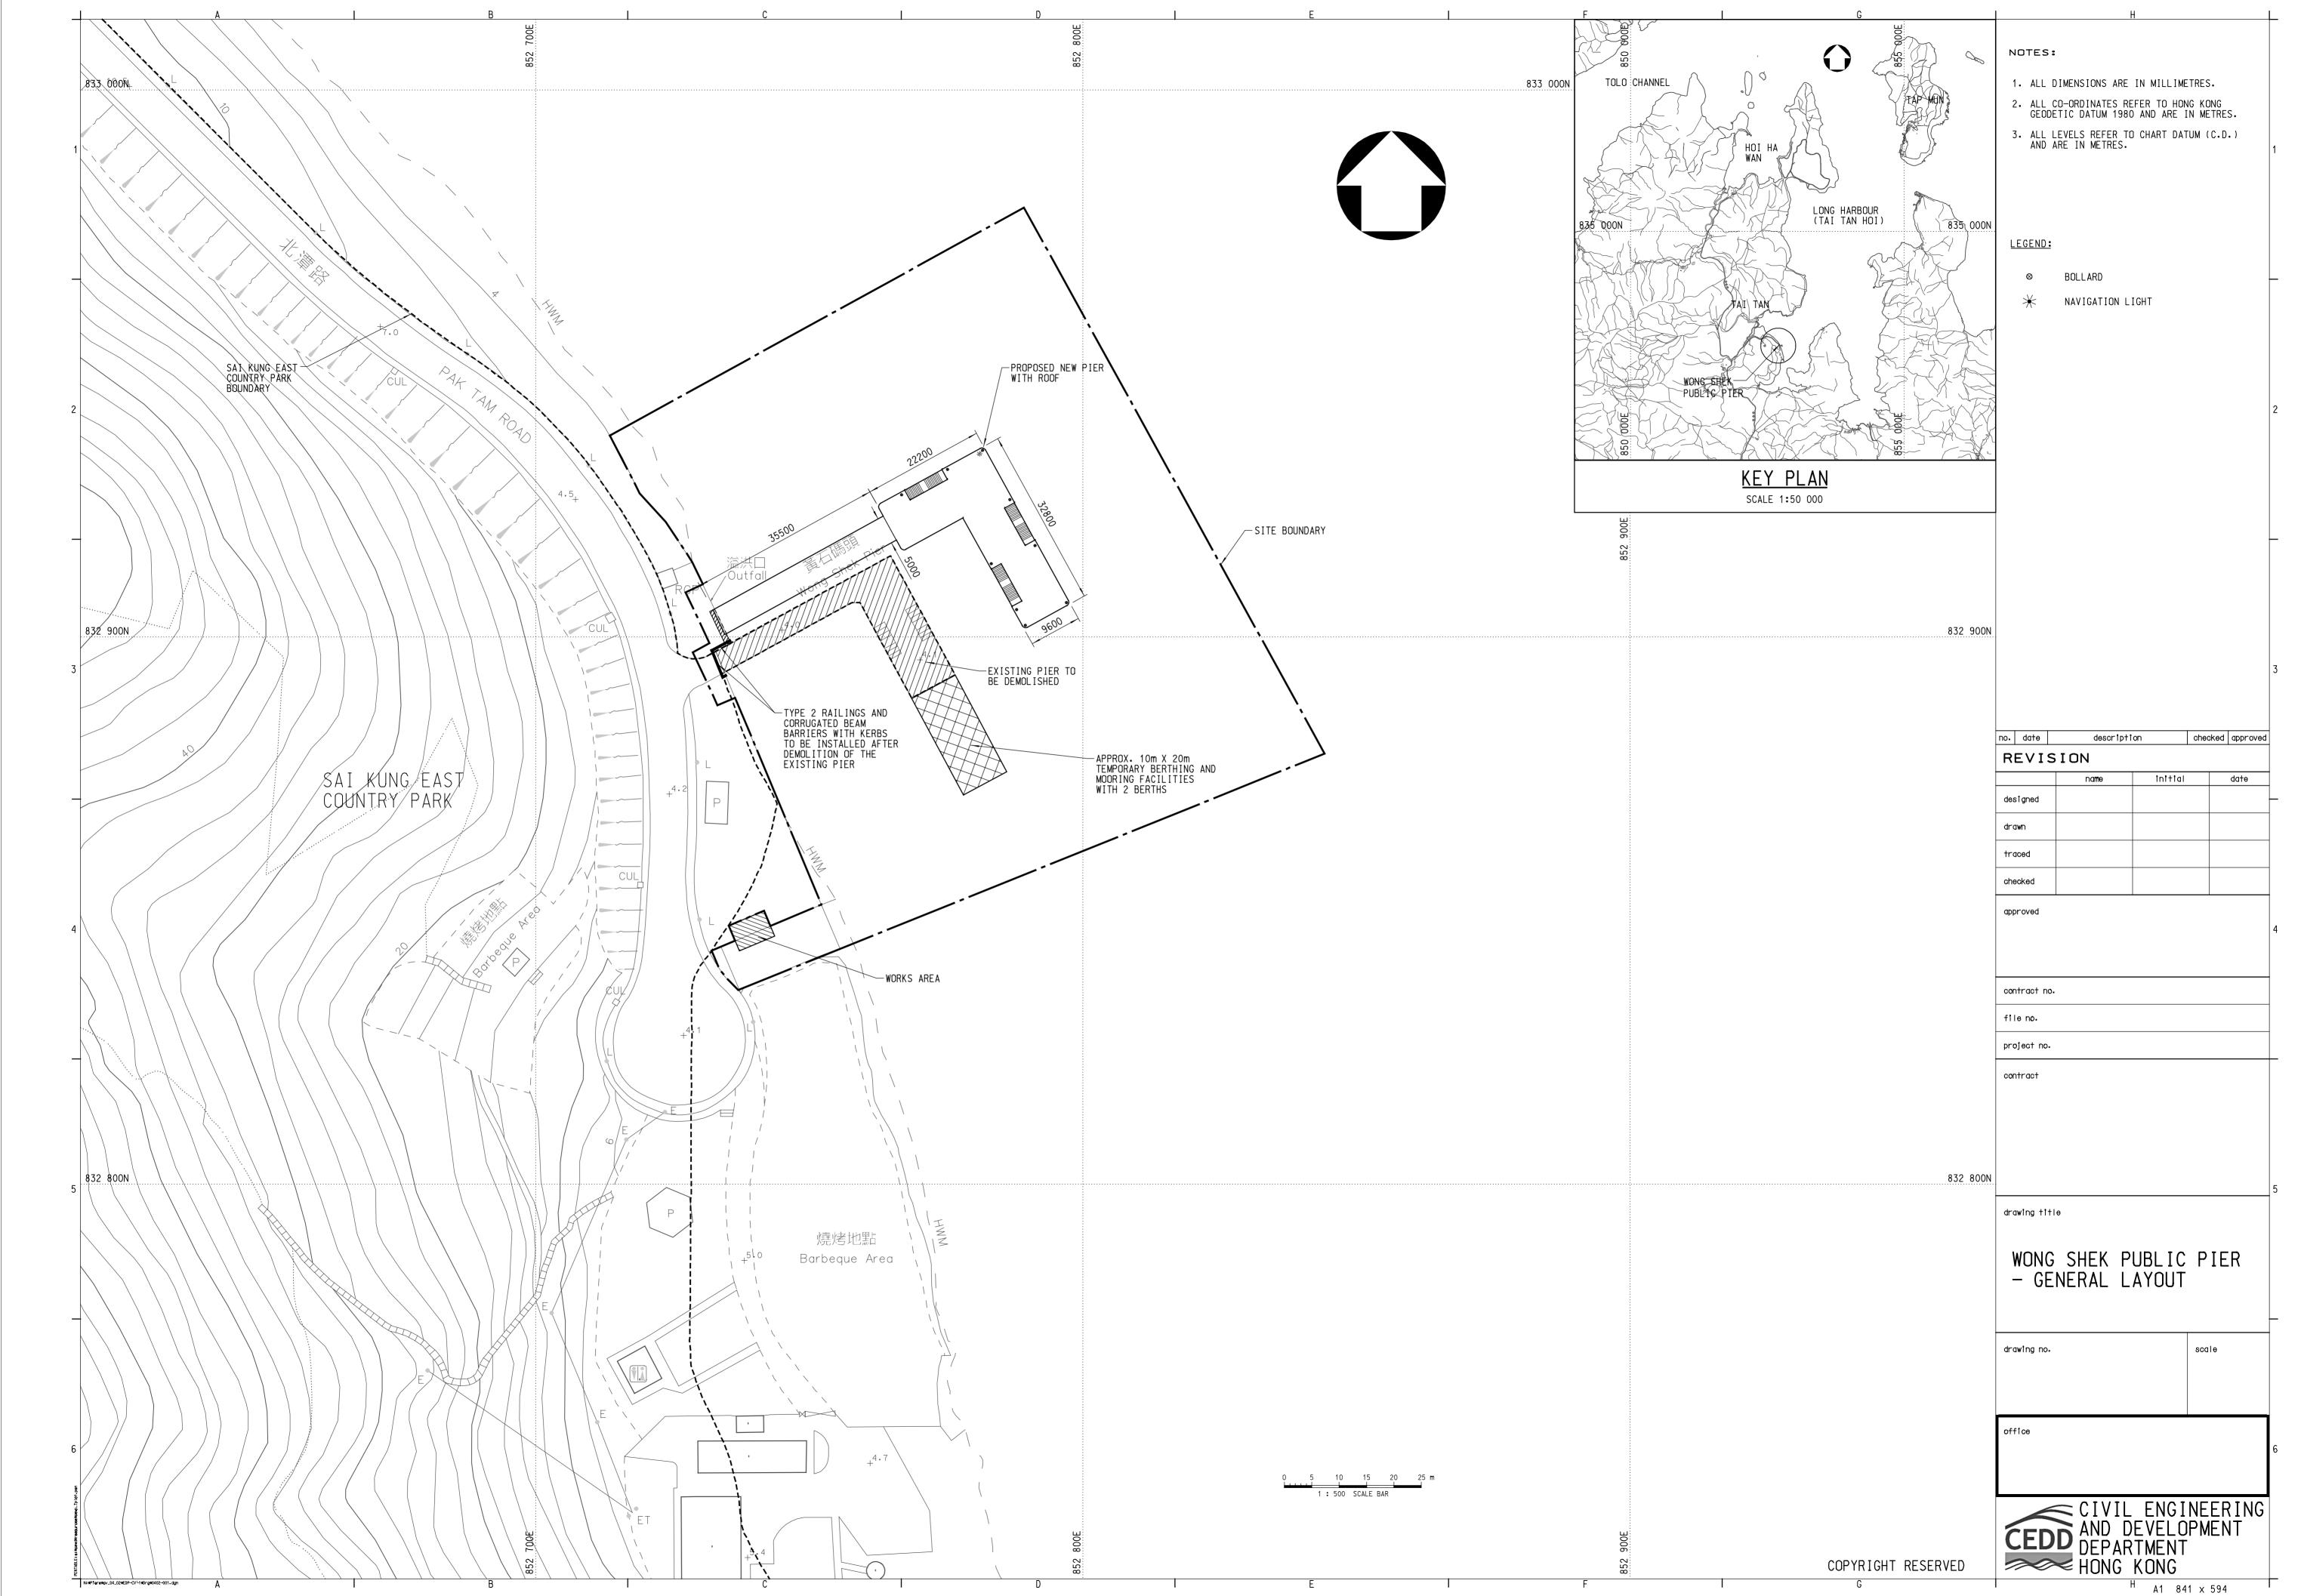

#### 2.1 SCOPE OF THE PROJECT AND SITE DESCRIPTION

The works mainly comprise demolition of the existing piers and construction of reinforced concrete piers with roof covers at Wong Shek. The construction of the Project is scheduled to commence in November 2004 for completion in September 2006. The construction period is 630 days for the entire construction.

The site layout plan is shown in **Figure 2.1**.

#### 2.3 CONSTRUCTION PROGRAMME AND WORKS

Construction works carried out at Wong Shek Pier during this reporting period are:

- Installation of the conduits for the electrical system and lightning protective system;
- Installation of the fender system on the staircases;
- Application of the protective coating on concrete;
- Erection of the roof 2, 3 and 4.

The master construction programme is given in *Figure 2.3*.