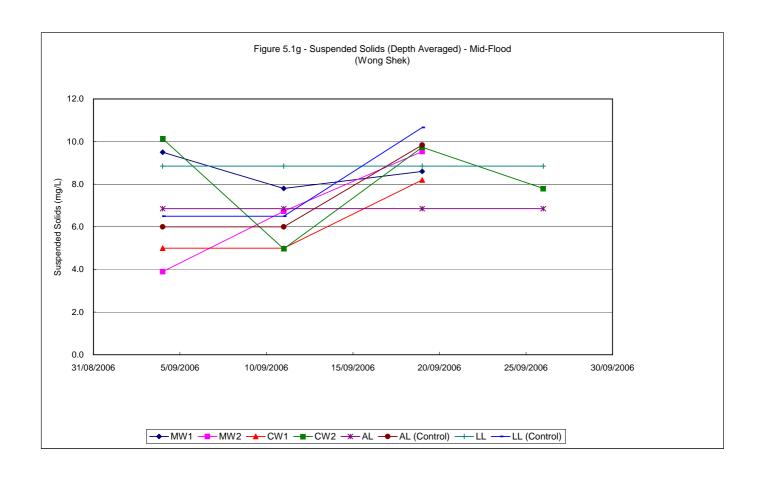

#### 5.1 WATER QUALITY MONITORING RESULTS

Water quality monitoring was carried out on 4 occasions at stations MW1, MW2, CW1 and CW2. Calculated water quality monitoring results in this reporting period are reviewed and summarized in **Tables 5.1a and 5.1b**. Details of measured and tested results can be referred in **Appendix D**. Graphical trend is presented in **Figure 5.1a – 5.1h**.

As shown in the graphical trend, the observed trends and exceedances in dissolved oxygen, turbidity and suspended solids at MW1 and MW2 resemble the fluctuations to the respective control stations, possibly due to variation in water current or tidal effect.

No exceedance for turbidity and the observed exceedances suspended solids are respectively within 3 mg/L, indicating the fluctuation could possibility due to the natural variation around the small values of suspended solids.

To conclude, the fluctuations for dissolved oxygen, turbidity and suspended solids resembled those fluctuations at the control stations which indicated that all the exceedances in water quality monitoring were due to natural phenomena and agreed with the changes in the control stations. Therefore, causation due to CV/2004/02 construction activities is unlikely and there were no valid exceedance for this reporting period.