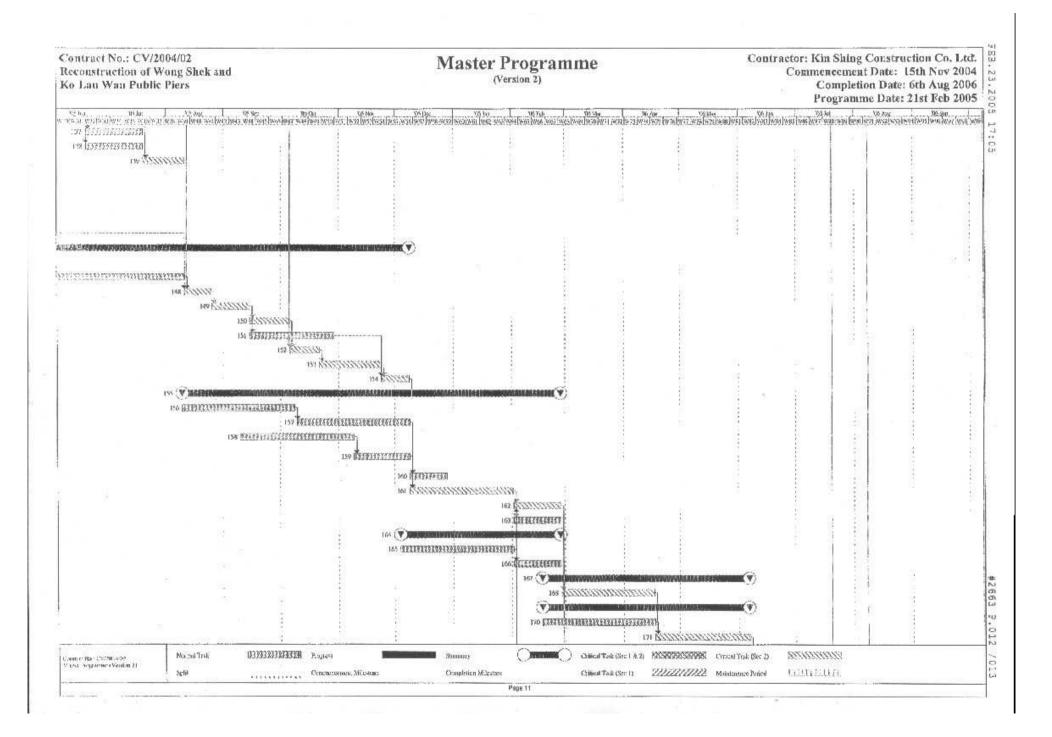

The master construction programme is given in *Figure 2.3*.

# Master Construction Programme

Contract No.: CV/2004/02 Reconstruction of Wong Shek and Ko Lan Wan Public Piers