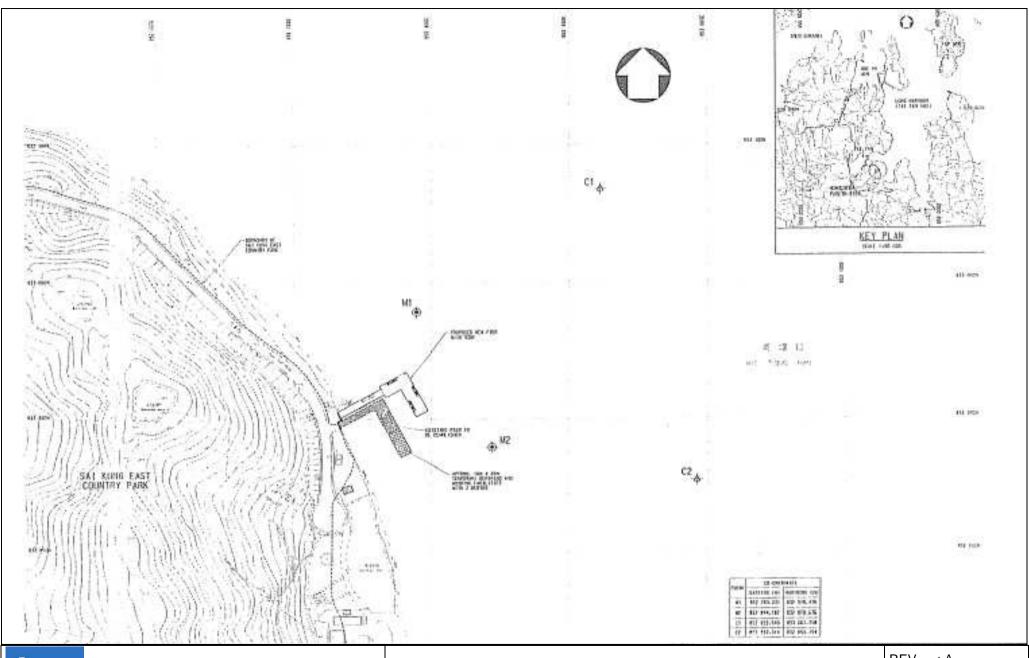

#### 4 MONITORING REQUIREMENTS

Locations of environmental monitoring stations are referred in *Figure 4.1*.

#### 4.1 WATER QUALITY MONITORING

The brief for EM&A works details 4 designated stations to be monitored during the construction period comprising 2 monitoring stations and 2 control stations. These stations have been coded as MW1, MW2, CW1 and CW2 respectively.

Table 4.1a Water Quality Monitoring Stations

| Station | HK Metric Grid (Easting / Northing) Description |                          |
|---------|-------------------------------------------------|--------------------------|
| MW1     | 852 789.231E / 832 978.476N                     | Impact Monitoring        |
| MW2     | 852 844.187E / 832 878.676N                     | Impact Monitoring        |
| CW1     | 852 922.540E / 833 067.718N                     | Control during mid-flood |
| CW2     | 852 992.314E / 832 853.794N                     | Control during mid-ebb   |