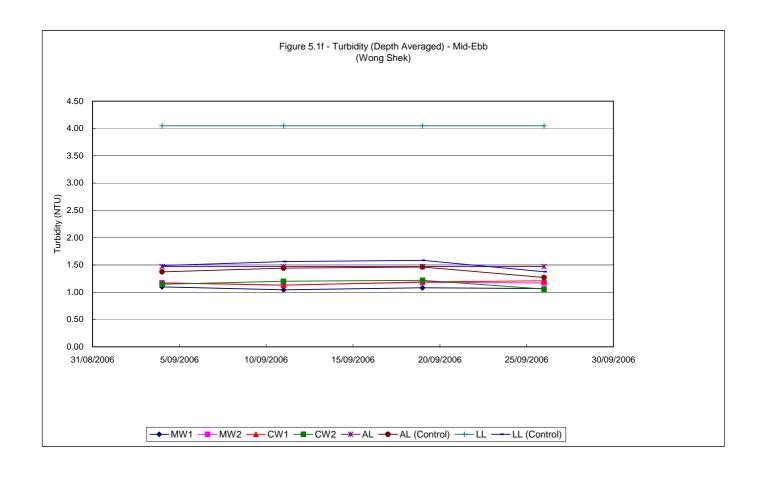

#### 5.1 WATER QUALITY MONITORING RESULTS

Water quality monitoring was carried out on 4 occasions at stations MW1, MW2, CW1 and CW2. Calculated water quality monitoring results in this reporting period are reviewed and summarized in **Tables 5.1a and 5.1b**. Details of measured and tested results can be referred in **Appendix D**. Graphical trend is presented in **Figure 5.1a – 5.1h**.

As shown in the graphical trend, the observed trends and exceedances in dissolved oxygen, turbidity and suspended solids at MW1 and MW2 resemble the fluctuations to the respective control stations, possibly due to variation in water current or tidal effect.

No exceedance for turbidity and the observed exceedances suspended solids are respectively within 3 mg/L, indicating the fluctuation could possibility due to the natural variation around the small values of suspended solids.

To conclude, the fluctuations for dissolved oxygen, turbidity and suspended solids resembled those fluctuations at the control stations which indicated that all the exceedances in water quality monitoring were due to natural phenomena and agreed with the changes in the control stations. Therefore, causation due to CV/2004/02 construction activities is unlikely and there were no valid exceedance for this reporting period.