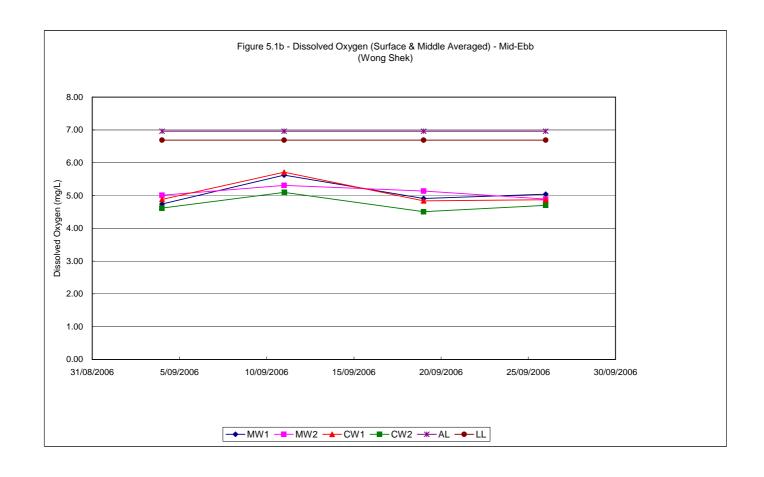

#### 5.1 WATER QUALITY MONITORING RESULTS

Water quality monitoring was carried out on 4 occasions at stations MW1, MW2, CW1 and CW2. Calculated water quality monitoring results in this reporting period are reviewed and summarized in **Tables 5.1a and 5.1b**. Details of measured and tested results can be referred in **Appendix D**. Graphical trend is presented in **Figure 5.1a – 5.1h**.

As shown in the graphical trend, the observed trends and exceedances in dissolved oxygen, turbidity and suspended solids at MW1 and MW2 resemble the fluctuations to the respective control stations, possibly due to variation in water current or tidal effect.

To conclude, the fluctuations for dissolved oxygen, turbidity and suspended solids resembled those fluctuations at the control stations which indicated that all the exceedances in water quality monitoring were due to natural phenomena and agreed with the changes in the control stations. Therefore, causation due to CV/2004/02 construction activities is unlikely and there were no valid exceedance for this reporting period.