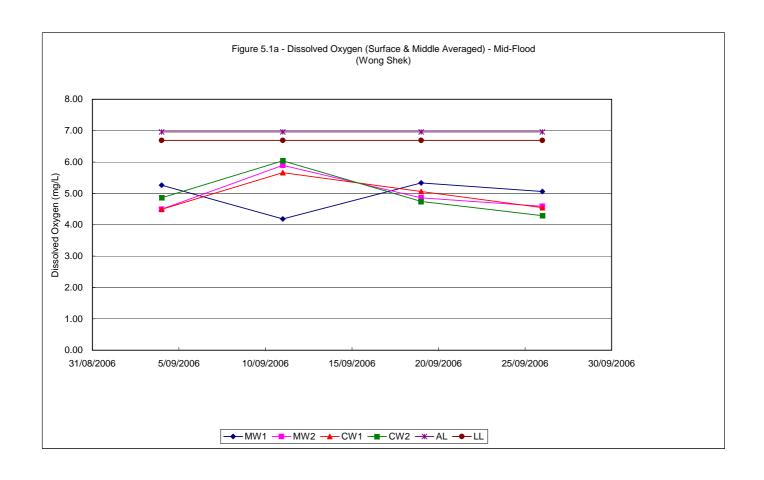

#### 5.1 WATER QUALITY MONITORING RESULTS

Water quality monitoring was carried out on 4 occasions at stations MW1, MW2, CW1 and CW2. Calculated water quality monitoring results in this reporting period are reviewed and summarized in **Tables 5.1a and 5.1b**. Details of measured and tested results can be referred in **Appendix D**. Graphical trend is presented in **Figure 5.1a – 5.1h**.

As shown in the graphical trend, the observed trends and exceedances in dissolved oxygen, turbidity and suspended solids at MW1 and MW2 resemble the fluctuations to the respective control stations, possibly due to variation in water current or tidal effect.

To conclude, the fluctuations for dissolved oxygen, turbidity and suspended solids resembled those fluctuations at the control stations which indicated that all the exceedances in water quality monitoring were due to natural phenomena and agreed with the changes in the control stations. Therefore, causation due to CV/2004/02 construction activities is unlikely and there were no valid exceedance for this reporting period.