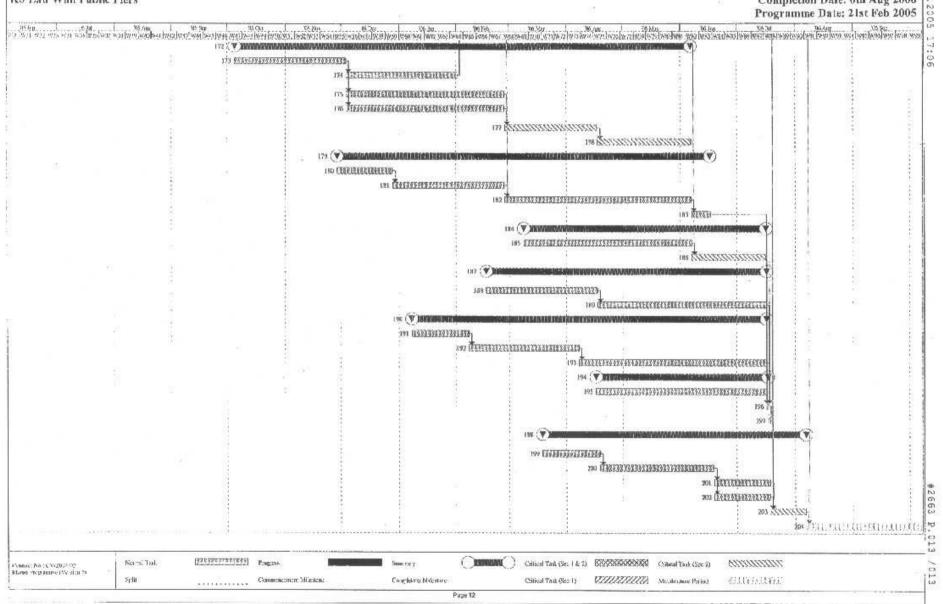

The master construction programme is given in *Figure 2.3*.

# Master Construction Programme

Contract No.: CV/2004/02 Reconstruction of Wong Shek and Ko Lan Wan Public Piers