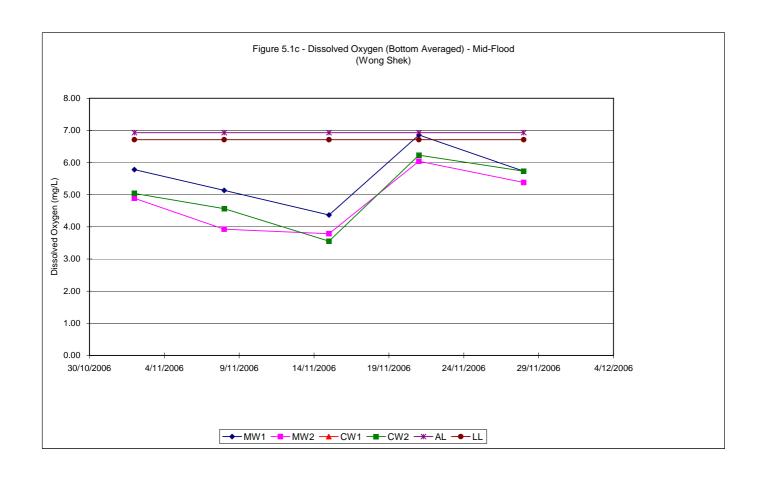

#### 5.1 WATER QUALITY MONITORING RESULTS

Water quality monitoring was carried out on 5 occasions at stations MW1, MW2, CW1 and CW2. Calculated water quality monitoring results in this reporting period are reviewed and summarized in **Tables 5.1a and 5.1b**. Details of measured and tested results can be referred in **Appendix D**. Graphical trend is presented in **Figure 5.1a – 5.1h**.

Table 5.1a Water Quality Monitoring Results (mid-flood tide) – Nov 06

| Station | Averaged DO<br>Surface & Middle<br>(mg/L) | Averaged DO<br>Bottom (mg/L) | Averaged<br>Turbidity (NTU) | Averaged<br>Suspended Solids<br>(mg/L) |
|---------|-------------------------------------------|------------------------------|-----------------------------|----------------------------------------|
| MW1     | 6.22                                      | 5.58                         | 1.18                        | 7.1                                    |
| MW2     | 5.74                                      | 4.80                         | 1.13                        | 6.7                                    |
| CW1     | 5.91                                      | Water depth < 3m             | 1.22                        | 9.5                                    |
| CW2     | 5.78                                      | 5.02                         | 1.16                        | 8.8                                    |

As shown in the graphical trend, the observed trends and exceedances in dissolved oxygen, turbidity and suspended solids at MW1 and MW2 resemble the fluctuations to the respective control stations, possibly due to variation in water current or tidal effect.

To conclude, the fluctuations for dissolved oxygen, turbidity and suspended solids resembled those fluctuations at the control stations which indicated that all the exceedances in water quality monitoring were due to natural phenomena and agreed with the changes in the control stations. Therefore, causation due to CV/2004/02 construction activities is unlikely and there were no valid exceedance for this reporting period.