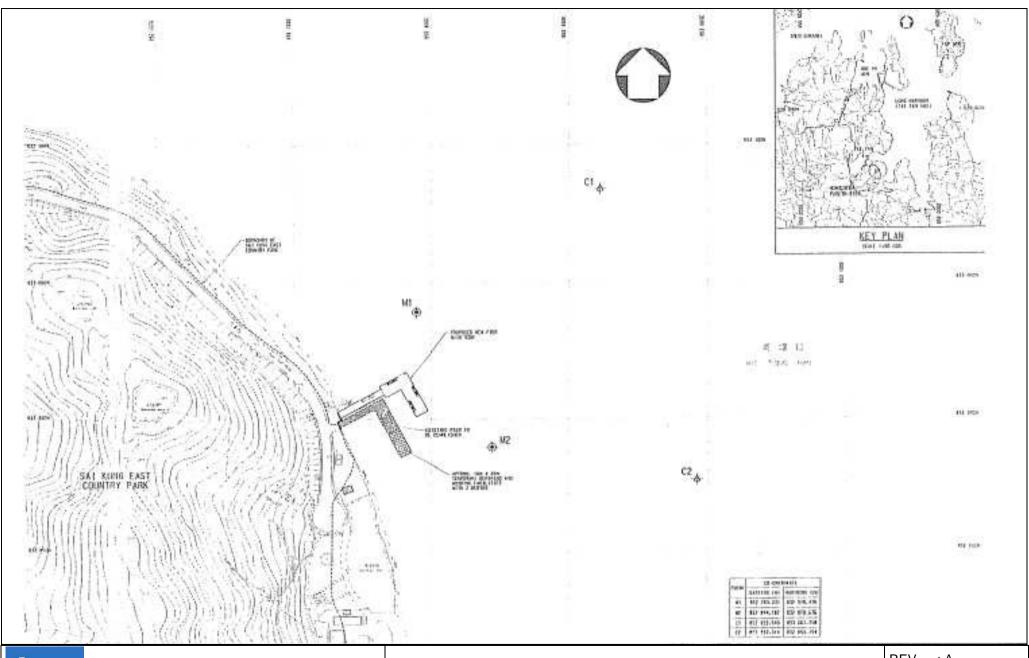

#### 4 MONITORING REQUIREMENTS

Locations of environmental monitoring stations are referred in *Figure 4.1*.

#### 4.1 WATER QUALITY MONITORING

The brief for EM&A works details 4 designated stations to be monitored during the construction period comprising 2 monitoring stations and 2 control stations. These stations have been coded as MW1, MW2, CW1 and CW2 respectively.

Table 4.1a Water Quality Monitoring Stations

| Station | HK Metric Grid (Easting / Northing) | Description              |
|---------|-------------------------------------|--------------------------|
| MW1     | 852 789.231E / 832 978.476N         | Impact Monitoring        |
| MW2     | 852 844.187E / 832 878.676N         | Impact Monitoring        |
| CW1     | 852 922.540E / 833 067.718N         | Control during mid-flood |
| CW2     | 852 992.314E / 832 853.794N         | Control during mid-ebb   |