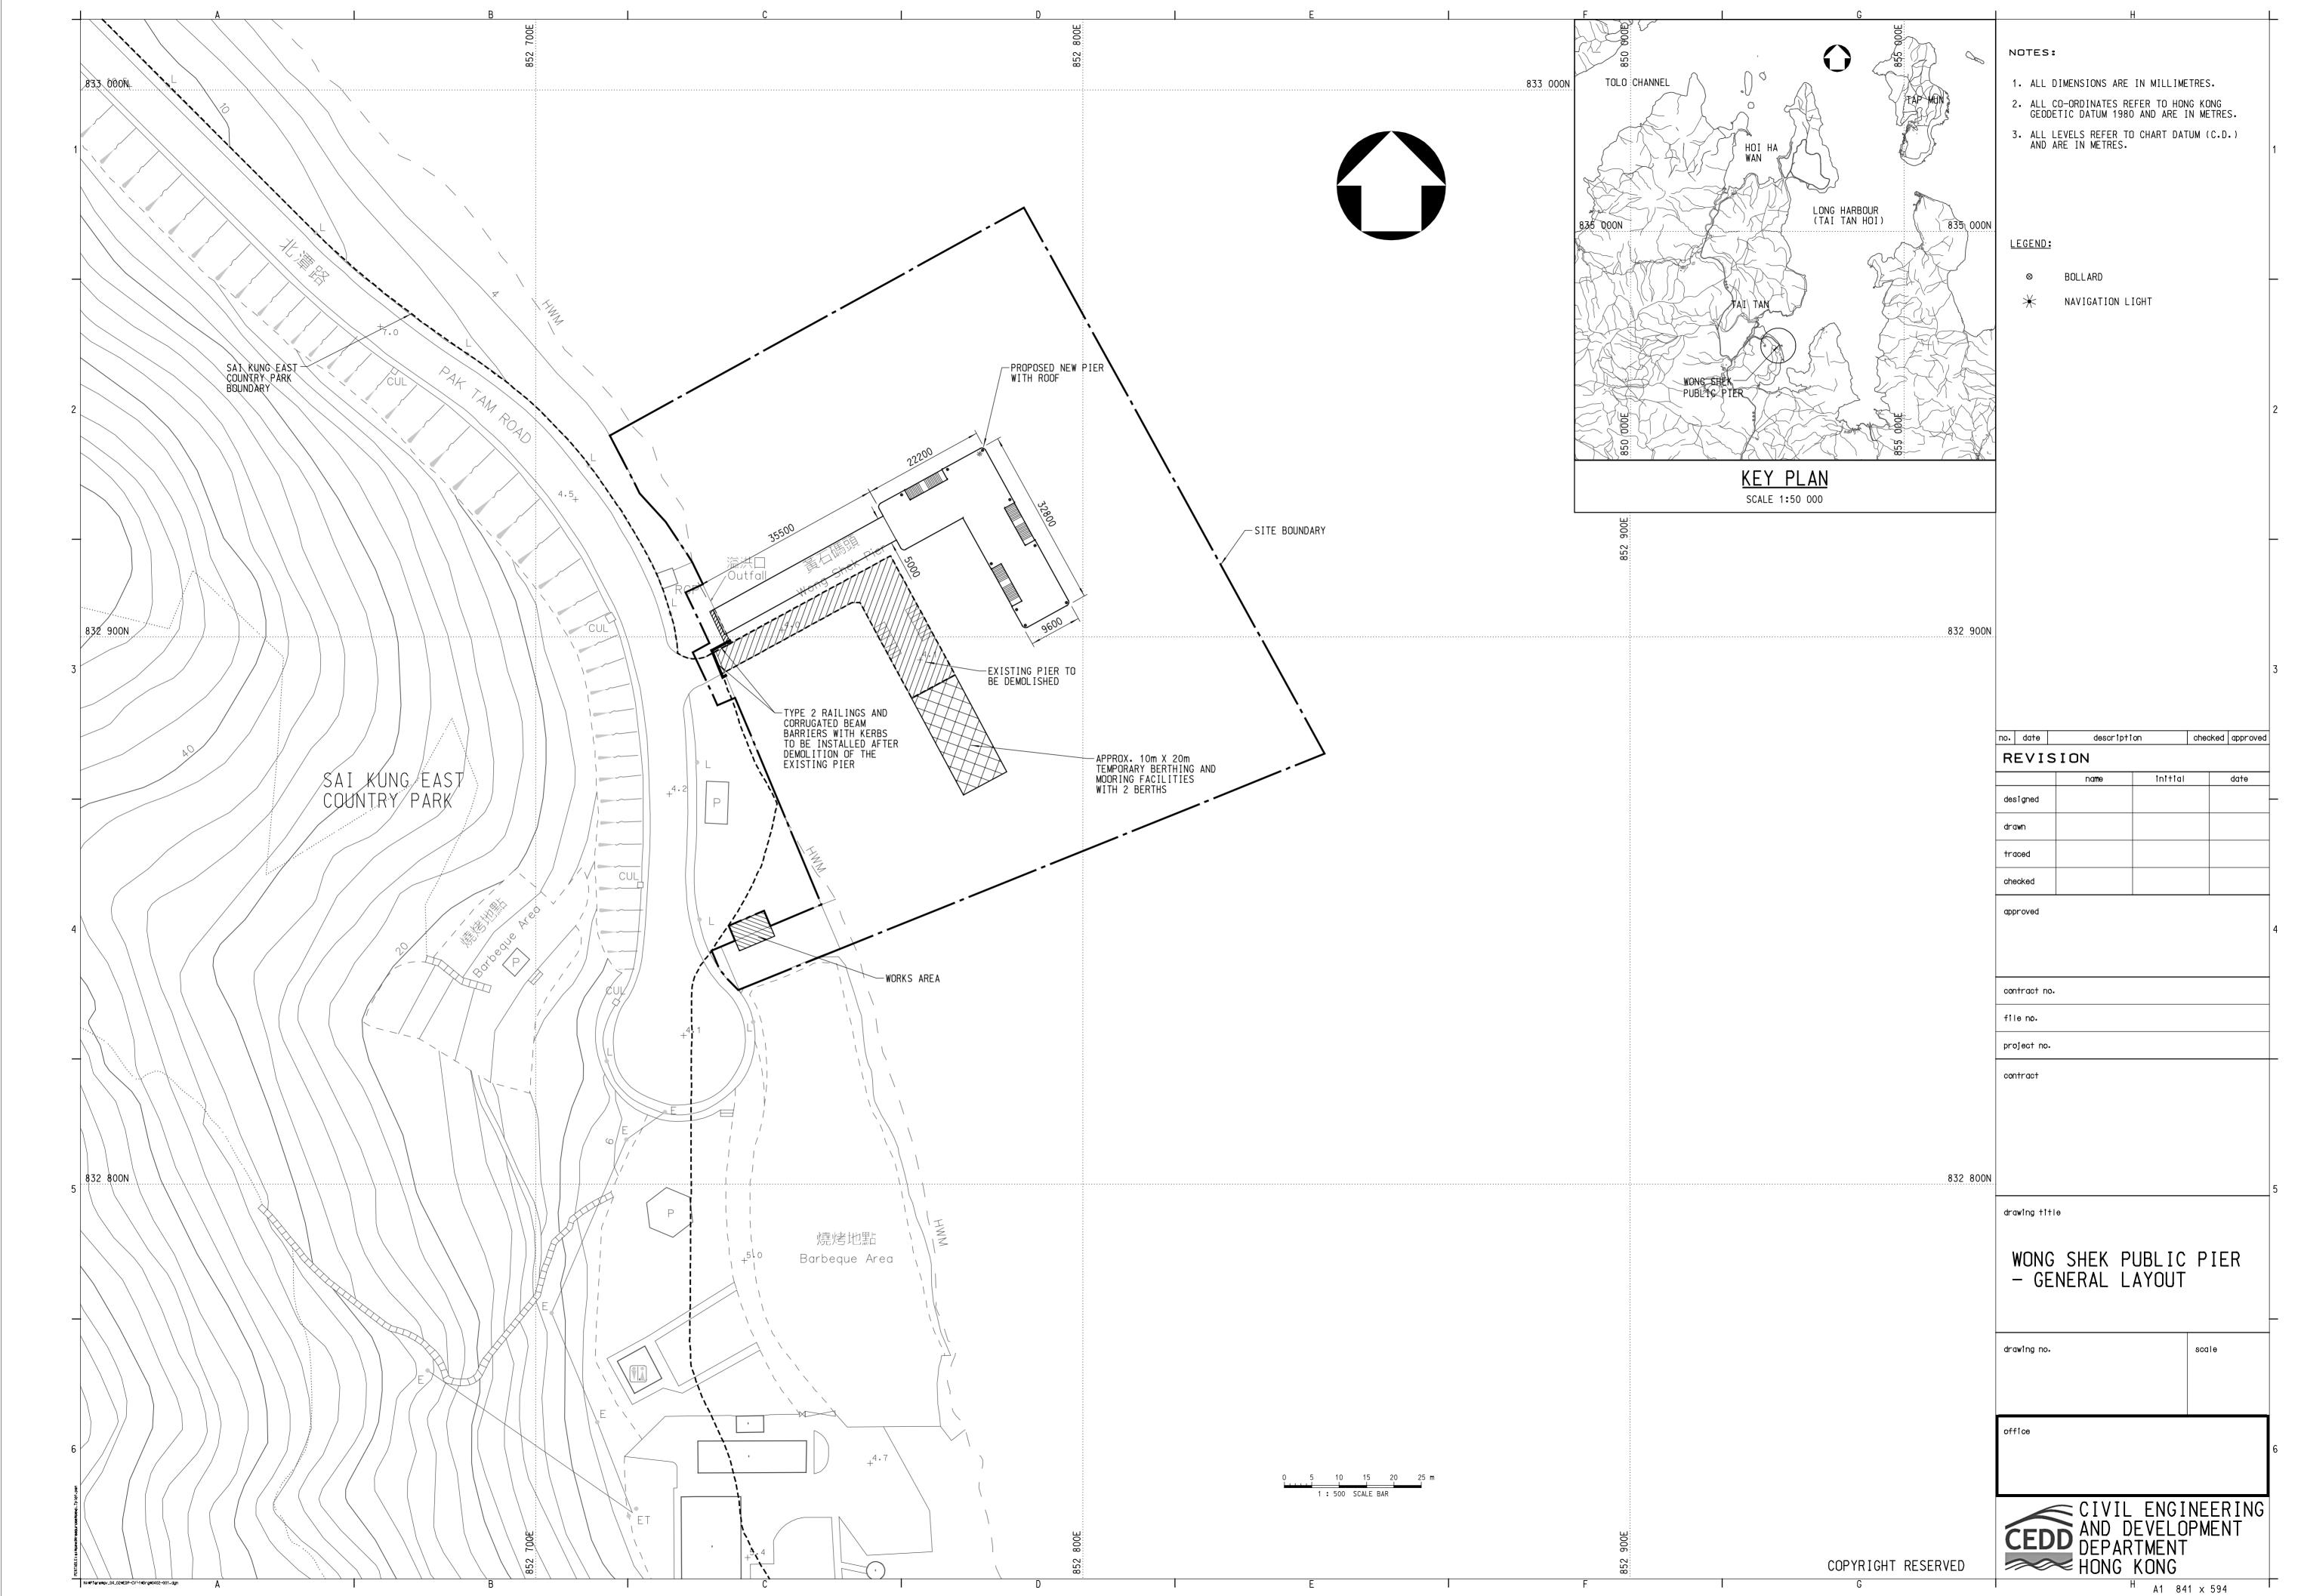

id chemical spill and provide spill control if necessary |

CEDD Contract No.: CV/2004/02 Reconstruction of Wong Shek and Ko Lau Wan Public Piers

#### 10 CONCLUSION

The EM&A programme was carried out in accordance with the EM&A Manual requirements, minor alterations to the programme proposed in the previous EM&A Report were made in response to changing circumstances.

No exceedance due to construction activities was reported in routine environmental monitoring. Such results indicate that the construction operation generally performed reasonably acceptable against environmental auditing criteria.

In summary, environmental mitigation measures are being satisfactorily implemented within the CV/2004/02 project along with the on-going construction activities.

### Figure 2.1

Location Plan





# Master Construction Programme

Contract No.: CV/2004/02 Reconstruction of Wong Shek and Ko Lan Wan Public Piers

# Master Programme

Contractor: Kin Shing Construction Co. Ltd.

Commencement Date: 15th Nov 2004

Completion Date: 6th Aug 2006

Programme Date: 21st Feb 2005

| Too Nac