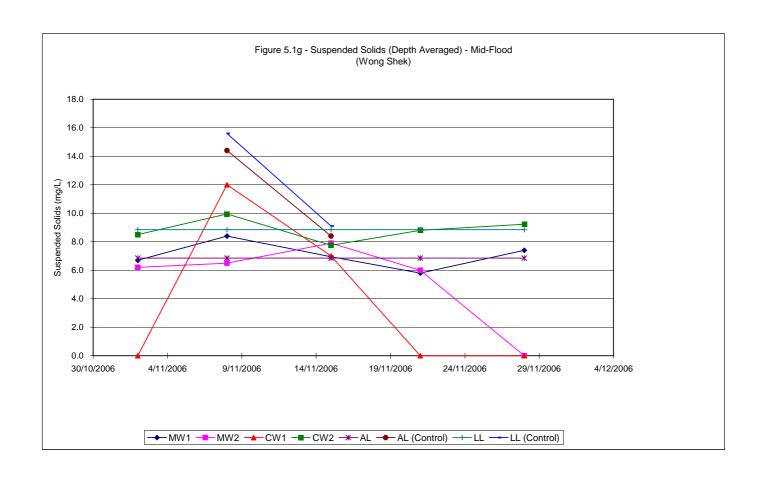

#### 5.1 WATER QUALITY MONITORING RESULTS

Water quality monitoring was carried out on 5 occasions at stations MW1, MW2, CW1 and CW2. Calculated water quality monitoring results in this reporting period are reviewed and summarized in **Tables 5.1a and 5.1b**. Details of measured and tested results can be referred in **Appendix D**. Graphical trend is presented in **Figure 5.1a – 5.1h**.

As shown in the graphical trend, the observed trends and exceedances in dissolved oxygen, turbidity and suspended solids at MW1 and MW2 resemble the fluctuations to the respective control stations, possibly due to variation in water current or tidal effect.

No exceedance for turbidity and the observed exceedances for suspended solids is within 2 mg/L, indicating the fluctuation could possibility due to the natural variation around the small values of suspended solids.

To conclude, the fluctuations for dissolved oxygen, turbidity and suspended solids resembled those fluctuations at the control stations which indicated that all the exceedances in water quality monitoring were due to natural phenomena and agreed with the changes in the control stations. Therefore, causation due to CV/2004/02 construction activities is unlikely and there were no valid exceedance for this reporting period.