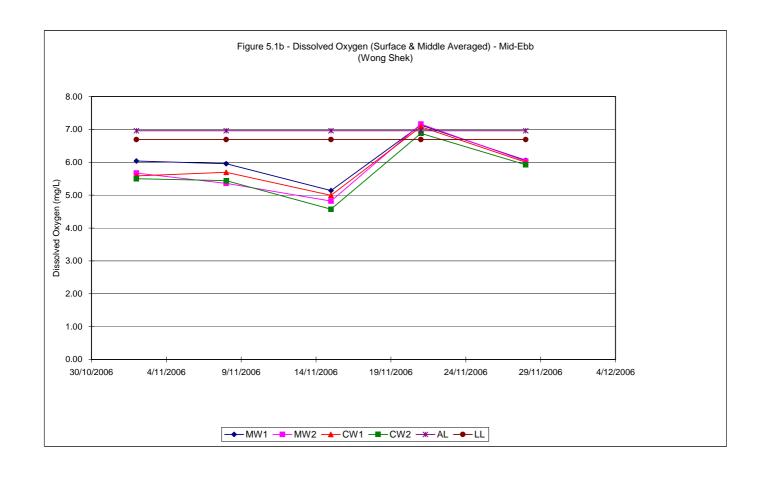

#### 5.1 WATER QUALITY MONITORING RESULTS

Water quality monitoring was carried out on 5 occasions at stations MW1, MW2, CW1 and CW2. Calculated water quality monitoring results in this reporting period are reviewed and summarized in **Tables 5.1a and 5.1b**. Details of measured and tested results can be referred in **Appendix D**. Graphical trend is presented in **Figure 5.1a – 5.1h**.

Table 5.1b Water Quality Monitoring Results (mid-ebb tide) – Nov 06

| Station | Averaged DO<br>Surface & Middle<br>(mg/L) | Averaged DO<br>Bottom (mg/L) | Averaged<br>Turbidity (NTU) | Averaged<br>Suspended Solids<br>(mg/L) |
|---------|-------------------------------------------|------------------------------|-----------------------------|----------------------------------------|
| MW1     | 6.07                                      | 5.45                         | 1.15                        | 6.4                                    |
| MW2     | 5.81                                      | 5.07                         | 1.14                        | 6.6                                    |
| CW1     | 5.87                                      | Water depth < 3m             | 1.21                        | 5.6                                    |
| CW2     | 5.66                                      | 4.85                         | 1.13                        | 8.2                                    |

As shown in the graphical trend, the observed trends and exceedances in dissolved oxygen, turbidity and suspended solids at MW1 and MW2 resemble the fluctuations to the respective control stations, possibly due to variation in water current or tidal effect.

To conclude, the fluctuations for dissolved oxygen, turbidity and suspended solids resembled those fluctuations at the control stations which indicated that all the exceedances in water quality monitoring were due to natural phenomena and agreed with the changes in the control stations. Therefore, causation due to CV/2004/02 construction activities is unlikely and there were no valid exceedance for this reporting period.