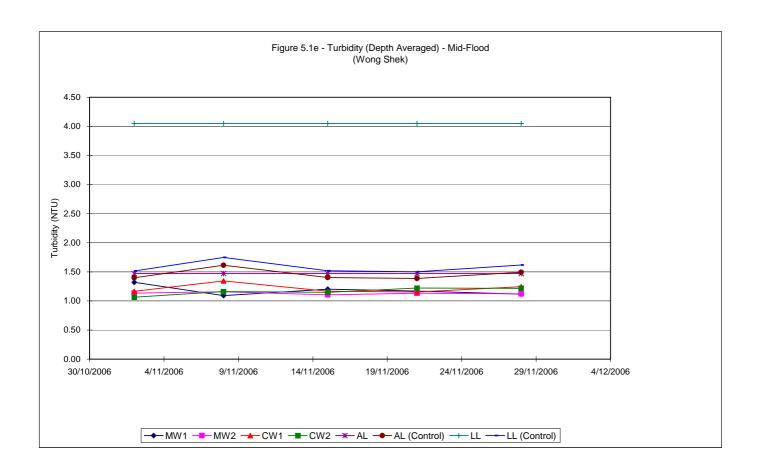

#### 5.1 WATER QUALITY MONITORING RESULTS

Water quality monitoring was carried out on 5 occasions at stations MW1, MW2, CW1 and CW2. Calculated water quality monitoring results in this reporting period are reviewed and summarized in **Tables 5.1a and 5.1b**. Details of measured and tested results can be referred in **Appendix D**. Graphical trend is presented in **Figure 5.1a – 5.1h**.

As shown in the graphical trend, the observed trends and exceedances in dissolved oxygen, turbidity and suspended solids at MW1 and MW2 resemble the fluctuations to the respective control stations, possibly due to variation in water current or tidal effect.

No exceedance for turbidity and the observed exceedances for suspended solids is within 2 mg/L, indicating the fluctuation could possibility due to the natural variation around the small values of suspended solids.

To conclude, the fluctuations for dissolved oxygen, turbidity and suspended solids resembled those fluctuations at the control stations which indicated that all the exceedances in water quality monitoring were due to natural phenomena and agreed with the changes in the control stations. Therefore, causation due to CV/2004/02 construction activities is unlikely and there were no valid exceedance for this reporting period.