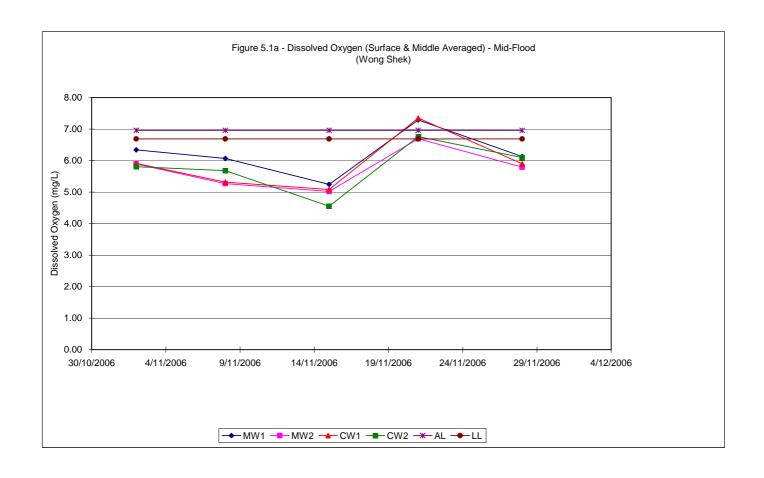

#### 5.1 WATER QUALITY MONITORING RESULTS

Water quality monitoring was carried out on 5 occasions at stations MW1, MW2, CW1 and CW2. Calculated water quality monitoring results in this reporting period are reviewed and summarized in **Tables 5.1a and 5.1b**. Details of measured and tested results can be referred in **Appendix D**. Graphical trend is presented in **Figure 5.1a – 5.1h**.

Table 5.1a Water Quality Monitoring Results (mid-flood tide) – Nov 06

| Station | Averaged DO<br>Surface & Middle<br>(mg/L) | Averaged DO<br>Bottom (mg/L) | Averaged<br>Turbidity (NTU) | Averaged<br>Suspended Solids<br>(mg/L) |
|---------|-------------------------------------------|------------------------------|-----------------------------|----------------------------------------|
| MW1     | 6.22                                      | 5.58                         | 1.18                        | 7.1                                    |
| MW2     | 5.74                                      | 4.80                         | 1.13                        | 6.7                                    |
| CW1     | 5.91                                      | Water depth < 3m             | 1.22                        | 9.5                                    |
| CW2     | 5.78                                      | 5.02                         | 1.16                        | 8.8                                    |

As shown in the graphical trend, the observed trends and exceedances in dissolved oxygen, turbidity and suspended solids at MW1 and MW2 resemble the fluctuations to the respective control stations, possibly due to variation in water current or tidal effect.

To conclude, the fluctuations for dissolved oxygen, turbidity and suspended solids resembled those fluctuations at the control stations which indicated that all the exceedances in water quality monitoring were due to natural phenomena and agreed with the changes in the control stations. Therefore, causation due to CV/2004/02 construction activities is unlikely and there were no valid exceedance for this reporting period.