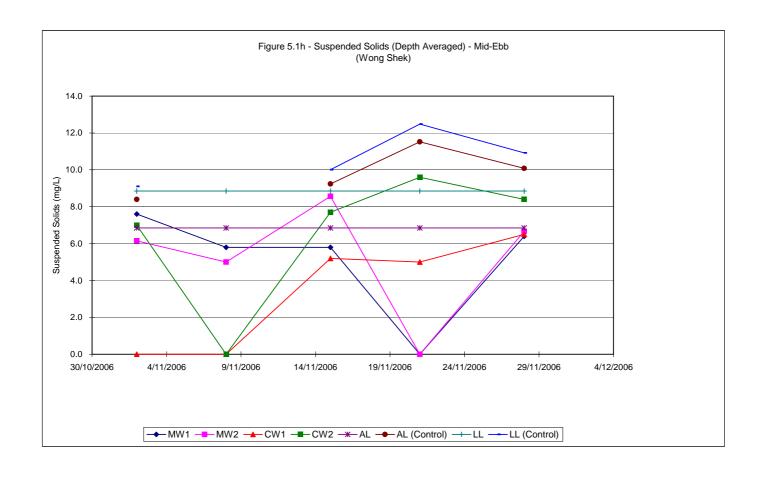

#### 5.1 WATER QUALITY MONITORING RESULTS

Water quality monitoring was carried out on 5 occasions at stations MW1, MW2, CW1 and CW2. Calculated water quality monitoring results in this reporting period are reviewed and summarized in **Tables 5.1a and 5.1b**. Details of measured and tested results can be referred in **Appendix D**. Graphical trend is presented in **Figure 5.1a – 5.1h**.

As shown in the graphical trend, the observed trends and exceedances in dissolved oxygen, turbidity and suspended solids at MW1 and MW2 resemble the fluctuations to the respective control stations, possibly due to variation in water current or tidal effect.

No exceedance for turbidity and the observed exceedances for suspended solids is within 2 mg/L, indicating the fluctuation could possibility due to the natural variation around the small values of suspended solids.

To conclude, the fluctuations for dissolved oxygen, turbidity and suspended solids resembled those fluctuations at the control stations which indicated that all the exceedances in water quality monitoring were due to natural phenomena and agreed with the changes in the control stations. Therefore, causation due to CV/2004/02 construction activities is unlikely and there were no valid exceedance for this reporting period.