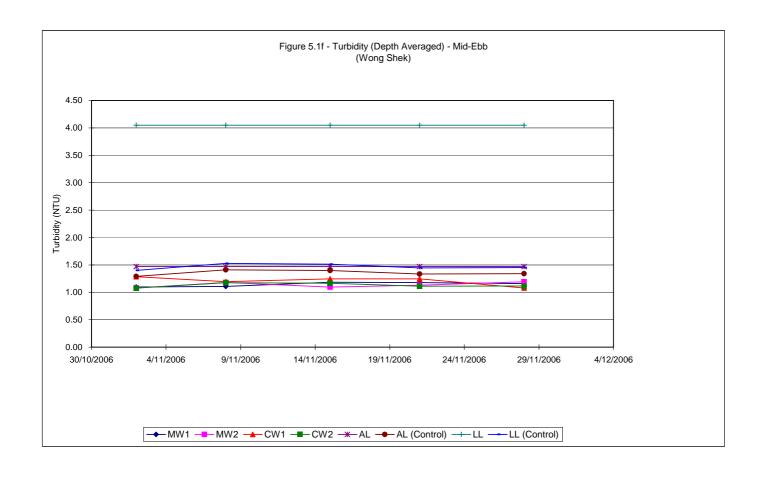

#### 5.1 WATER QUALITY MONITORING RESULTS

Water quality monitoring was carried out on 5 occasions at stations MW1, MW2, CW1 and CW2. Calculated water quality monitoring results in this reporting period are reviewed and summarized in **Tables 5.1a and 5.1b**. Details of measured and tested results can be referred in **Appendix D**. Graphical trend is presented in **Figure 5.1a – 5.1h**.

As shown in the graphical trend, the observed trends and exceedances in dissolved oxygen, turbidity and suspended solids at MW1 and MW2 resemble the fluctuations to the respective control stations, possibly due to variation in water current or tidal effect.

No exceedance for turbidity and the observed exceedances for suspended solids is within 2 mg/L, indicating the fluctuation could possibility due to the natural variation around the small values of suspended solids.

To conclude, the fluctuations for dissolved oxygen, turbidity and suspended solids resembled those fluctuations at the control stations which indicated that all the exceedances in water quality monitoring were due to natural phenomena and agreed with the changes in the control stations. Therefore, causation due to CV/2004/02 construction activities is unlikely and there were no valid exceedance for this reporting period.