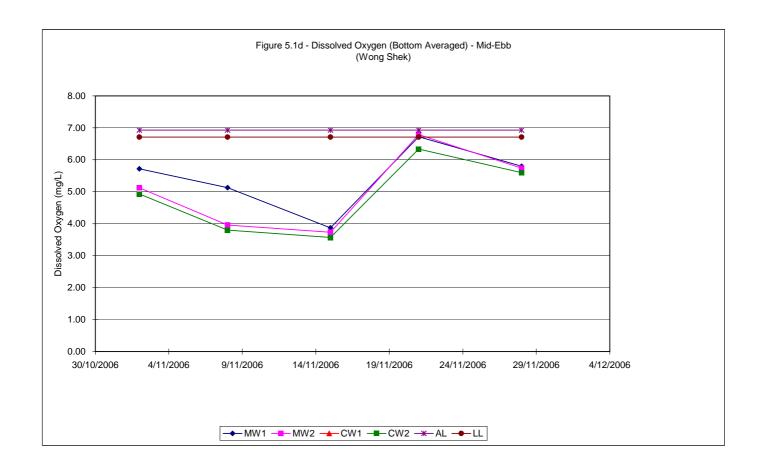

#### 5.1 WATER QUALITY MONITORING RESULTS

Water quality monitoring was carried out on 5 occasions at stations MW1, MW2, CW1 and CW2. Calculated water quality monitoring results in this reporting period are reviewed and summarized in **Tables 5.1a and 5.1b**. Details of measured and tested results can be referred in **Appendix D**. Graphical trend is presented in **Figure 5.1a – 5.1h**.

Table 5.1b Water Quality Monitoring Results (mid-ebb tide) – Nov 06

| Station | Averaged DO<br>Surface & Middle<br>(mg/L) | Averaged DO<br>Bottom (mg/L) | Averaged<br>Turbidity (NTU) | Averaged<br>Suspended Solids<br>(mg/L) |
|---------|-------------------------------------------|------------------------------|-----------------------------|----------------------------------------|
| MW1     | 6.07                                      | 5.45                         | 1.15                        | 6.4                                    |
| MW2     | 5.81                                      | 5.07                         | 1.14                        | 6.6                                    |
| CW1     | 5.87                                      | Water depth < 3m             | 1.21                        | 5.6                                    |
| CW2     | 5.66                                      | 4.85                         | 1.13                        | 8.2                                    |

As shown in the graphical trend, the observed trends and exceedances in dissolved oxygen, turbidity and suspended solids at MW1 and MW2 resemble the fluctuations to the respective control stations, possibly due to variation in water current or tidal effect.

To conclude, the fluctuations for dissolved oxygen, turbidity and suspended solids resembled those fluctuations at the control stations which indicated that all the exceedances in water quality monitoring were due to natural phenomena and agreed with the changes in the control stations. Therefore, causation due to CV/2004/02 construction activities is unlikely and there were no valid exceedance for this reporting period.