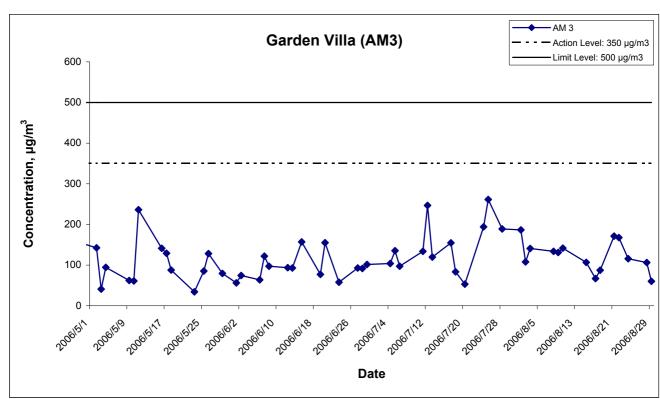

## Air Quality

1-hr TSP Monitoring

- 4.2 All 1-hour TSP monitoring was conducted as scheduled during the reporting quarter.
- 4.3 No Action/Limit Level exceedance was recorded in this reporting quarter.

#### 24-hr TSP Monitoring

- 4.4 All 24-hr TSP monitoring was conducted as scheduled in this reporting quarter.
- 4.5 No Action / Limit Level exceedance was recorded in the reporting quarter.
- 4.6 The monitoring data of 1-hr and 24-hr TSP Levels are attached in the appendices of the Monthly Reports for June to August 2006. The graphical presentations of the monitoring results are shown in **Appendix E**.

#### **Summary of Exceedances**

Air Quality

6.1 No Action/Limit Level exceedance was recorded in the reporting quarter.

**Construction Noise Monitoring** 

6.2 No Action/Limit Level exceedance was recorded in the reporting quarter.