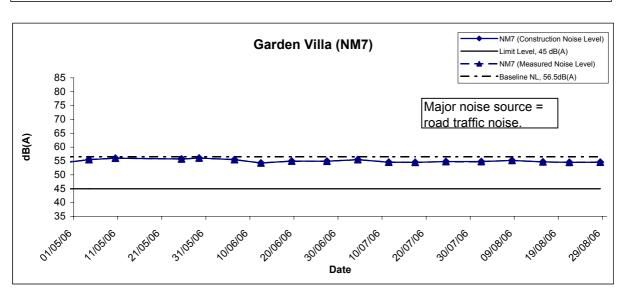

#### **Construction Noise**

- 4.7 Noise monitoring was performed at the four designated locations during the daytime period (0700-1900 hours) on normal as scheduled in this reporting month. Restricted-hour monitoring was also conducted at NM5, NM6 and NM7.
- 4.8 No Action/Limit Level exceedance was recorded in the reporting quarter.
- 4.9 All the Construction Noise Levels (CNLs) reported in this report were adjusted with the corresponding baseline level (i.e. Measured Leq Baseline Leq = Measured CNL), in order to facilitate the interpretation of the noise exceedance.
- 4.10 The monitoring data of construction noise are attached in the appendices of the Monthly Reports for June to August 2006. The graphical presentations of the monitoring results are shown in **Appendix F**.
- 4.11 Construction noise exceedances recorded in the reporting quarter and the associated actions taken are summarized in **Appendix J**.

#### **Environmental Quality Performance Limits (Action and Limit Levels)**

3.3 The environmental quality performance limits, i.e. Action and Limit Levels were derived from the baseline monitoring results. Should the measured environmental quality parameters exceed the Action/Limit Levels, the respective Event Action Plans would be implemented. The Action/Limit Levels for each environmental parameter are provided in **Appendix D**.