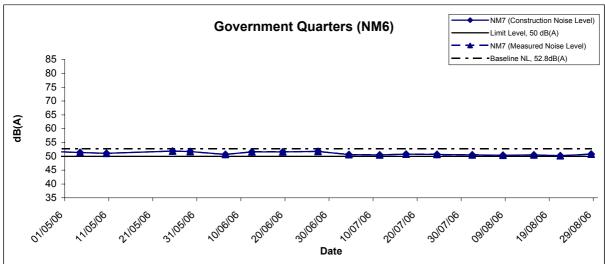

#### **Construction Noise**

- 4.7 Noise monitoring was performed at the four designated locations during the daytime period (0700-1900 hours) on normal as scheduled in this reporting month. Restricted-hour monitoring was also conducted at NM5, NM6 and NM7.
- 4.8 No Action/Limit Level exceedance was recorded in the reporting quarter.
- 4.9 All the Construction Noise Levels (CNLs) reported in this report were adjusted with the corresponding baseline level (i.e. Measured Leq Baseline Leq = Measured CNL), in order to facilitate the interpretation of the noise exceedance.
- 4.10 The monitoring data of construction noise are attached in the appendices of the Monthly Reports for June to August 2006. The graphical presentations of the monitoring results are shown in **Appendix F**.
- 4.11 Construction noise exceedances recorded in the reporting quarter and the associated actions taken are summarized in **Appendix J**.

#### **Environmental Quality Performance Limits (Action and Limit Levels)**

3.3 The environmental quality performance limits, i.e. Action and Limit Levels were derived from the baseline monitoring results. Should the measured environmental quality parameters exceed the Action/Limit Levels, the respective Event Action Plans would be implemented. The Action/Limit Levels for each environmental parameter are provided in **Appendix D**.