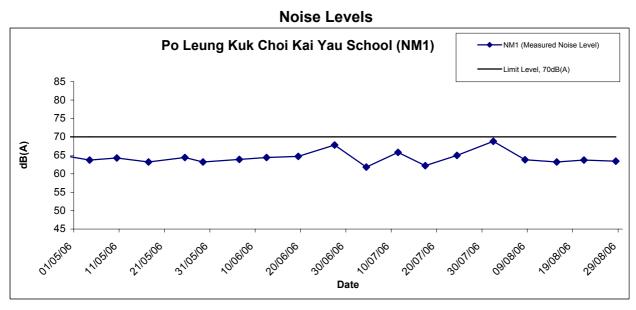

#### **Construction Noise**

- 4.7 Noise monitoring was performed at the four designated locations during the daytime period (0700-1900 hours) on normal as scheduled in this reporting month. Restricted-hour monitoring was also conducted at NM5, NM6 and NM7.
- 4.8 No Action/Limit Level exceedance was recorded in the reporting quarter.
- 4.9 All the Construction Noise Levels (CNLs) reported in this report were adjusted with the corresponding baseline level (i.e. Measured Leq Baseline Leq = Measured CNL), in order to facilitate the interpretation of the noise exceedance.
- 4.10 The monitoring data of construction noise are attached in the appendices of the Monthly Reports for June to August 2006. The graphical presentations of the monitoring results are shown in **Appendix F**.
- 4.11 Construction noise exceedances recorded in the reporting quarter and the associated actions taken are summarized in **Appendix J**.

#### **Summary of Exceedances**

Air Quality

6.1 No Action/Limit Level exceedance was recorded in the reporting quarter.

**Construction Noise Monitoring** 

6.2 No Action/Limit Level exceedance was recorded in the reporting quarter.