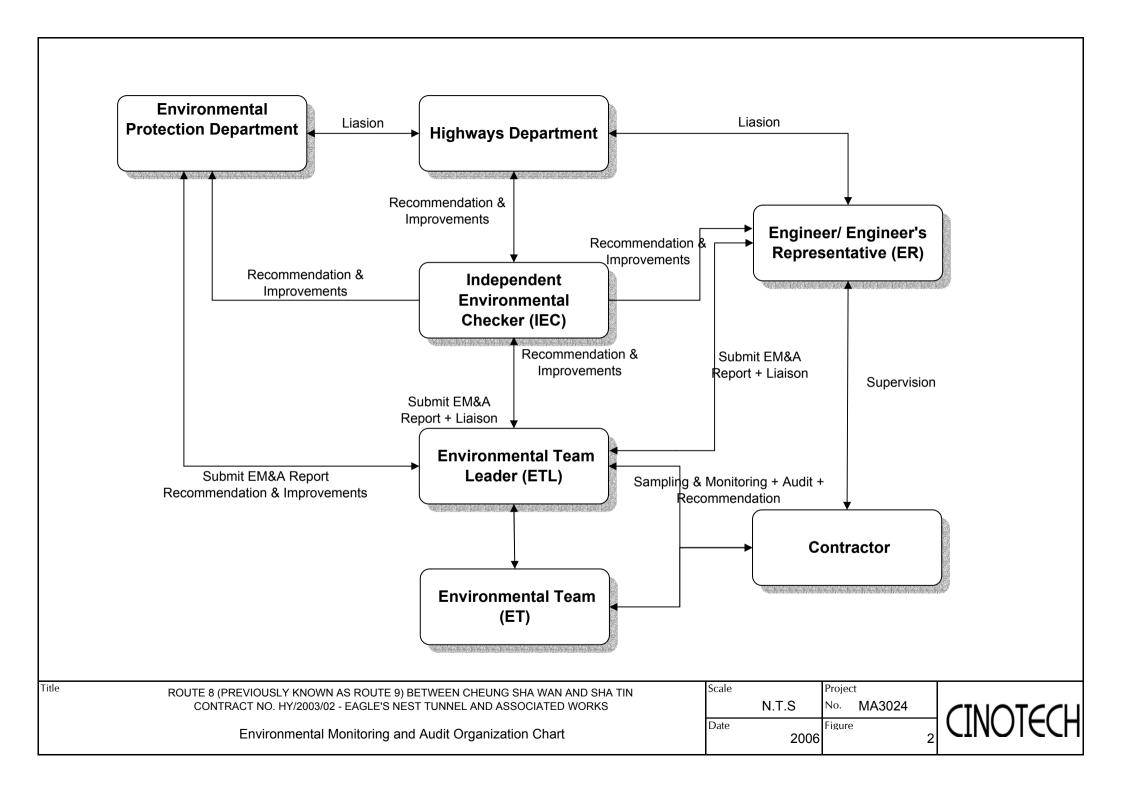

## LIST OF FIGURES

| Figure 1a | Location of monitoring stations |
|-----------|---------------------------------|
| Figure 1b | Location of monitoring stations |
| Figure 2  | Project Organization Chart      |

#### **Project Organization and Contacts of Key Management**

2.1 An organization structure and the line of communication were set up for the Project between the Project Proponent, Engineer's Representative (ER), Independent Environmental Checker (IEC), the Contractor and Environmental Team (ET). The organization chart and contact details are shown in **Appendix A** and **Figure 2**.