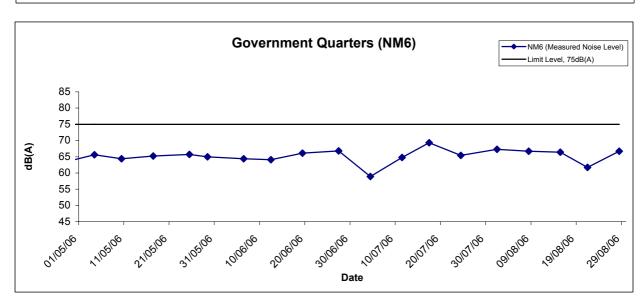

#### **Construction Noise**

- 4.7 Noise monitoring was performed at the four designated locations during the daytime period (0700-1900 hours) on normal as scheduled in this reporting month. Restricted-hour monitoring was also conducted at NM5, NM6 and NM7.
- 4.8 No Action/Limit Level exceedance was recorded in the reporting quarter.
- 4.9 All the Construction Noise Levels (CNLs) reported in this report were adjusted with the corresponding baseline level (i.e. Measured Leq Baseline Leq = Measured CNL), in order to facilitate the interpretation of the noise exceedance.
- 4.10 The monitoring data of construction noise are attached in the appendices of the Monthly Reports for June to August 2006. The graphical presentations of the monitoring results are shown in **Appendix F**.
- 4.11 Construction noise exceedances recorded in the reporting quarter and the associated actions taken are summarized in **Appendix J**.