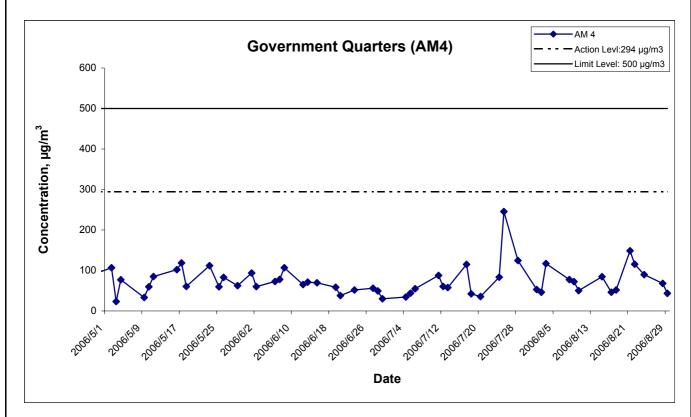

## Air Quality

1-hr TSP Monitoring

- 4.2 All 1-hour TSP monitoring was conducted as scheduled during the reporting quarter.
- 4.3 No Action/Limit Level exceedance was recorded in this reporting quarter.

#### 24-hr TSP Monitoring

- 4.4 All 24-hr TSP monitoring was conducted as scheduled in this reporting quarter.
- 4.5 No Action / Limit Level exceedance was recorded in the reporting quarter.
- 4.6 The monitoring data of 1-hr and 24-hr TSP Levels are attached in the appendices of the Monthly Reports for June to August 2006. The graphical presentations of the monitoring results are shown in **Appendix E**.

#### **Summary of Exceedances**

Air Quality

6.1 No Action/Limit Level exceedance was recorded in the reporting quarter.

**Construction Noise Monitoring** 

6.2 No Action/Limit Level exceedance was recorded in the reporting quarter.