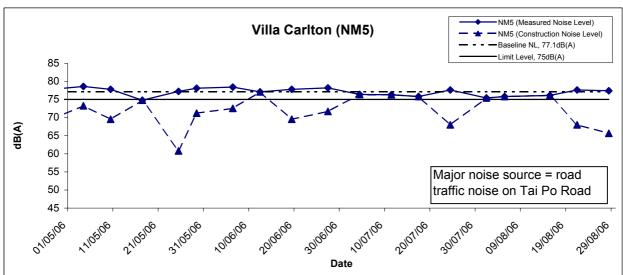

#### **Construction Noise**

- 4.7 Noise monitoring was performed at the four designated locations during the daytime period (0700-1900 hours) on normal as scheduled in this reporting month. Restricted-hour monitoring was also conducted at NM5, NM6 and NM7.
- 4.8 No Action/Limit Level exceedance was recorded in the reporting quarter.
- 4.9 All the Construction Noise Levels (CNLs) reported in this report were adjusted with the corresponding baseline level (i.e. Measured Leq Baseline Leq = Measured CNL), in order to facilitate the interpretation of the noise exceedance.
- 4.10 The monitoring data of construction noise are attached in the appendices of the Monthly Reports for June to August 2006. The graphical presentations of the monitoring results are shown in **Appendix F**.
- 4.11 Construction noise exceedances recorded in the reporting quarter and the associated actions taken are summarized in **Appendix J**.

#### **Summary of Exceedances**

Air Quality

6.1 No Action/Limit Level exceedance was recorded in the reporting quarter.

**Construction Noise Monitoring** 

6.2 No Action/Limit Level exceedance was recorded in the reporting quarter.