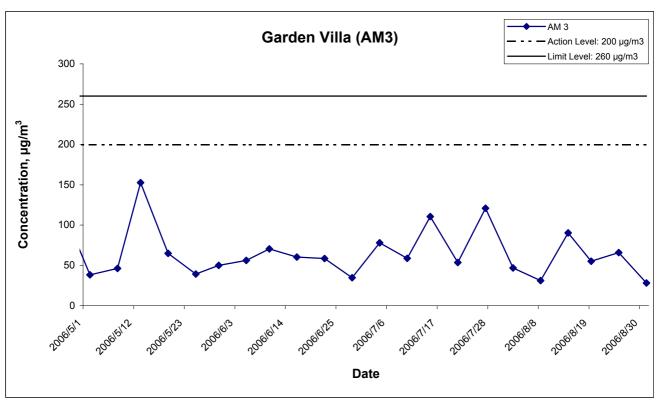

## Air Quality

1-hr TSP Monitoring

- 4.2 All 1-hour TSP monitoring was conducted as scheduled during the reporting quarter.
- 4.3 No Action/Limit Level exceedance was recorded in this reporting quarter.

#### 24-hr TSP Monitoring

- 4.4 All 24-hr TSP monitoring was conducted as scheduled in this reporting quarter.
- 4.5 No Action / Limit Level exceedance was recorded in the reporting quarter.
- 4.6 The monitoring data of 1-hr and 24-hr TSP Levels are attached in the appendices of the Monthly Reports for June to August 2006. The graphical presentations of the monitoring results are shown in **Appendix E**.

#### **Summary of Exceedances**

Air Quality

6.1 No Action/Limit Level exceedance was recorded in the reporting quarter.

**Construction Noise Monitoring** 

6.2 No Action/Limit Level exceedance was recorded in the reporting quarter.