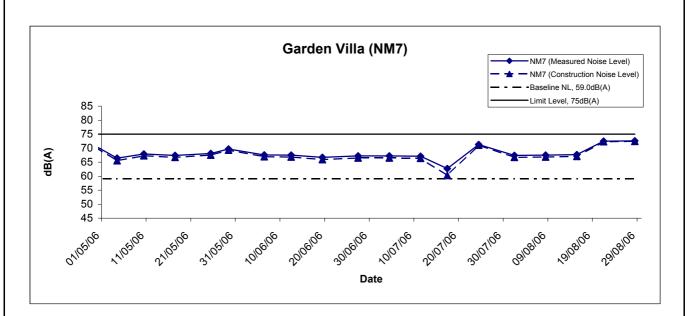

#### **Construction Noise**

- 4.7 Noise monitoring was performed at the four designated locations during the daytime period (0700-1900 hours) on normal as scheduled in this reporting month. Restricted-hour monitoring was also conducted at NM5, NM6 and NM7.
- 4.8 No Action/Limit Level exceedance was recorded in the reporting quarter.
- 4.9 All the Construction Noise Levels (CNLs) reported in this report were adjusted with the corresponding baseline level (i.e. Measured Leq Baseline Leq = Measured CNL), in order to facilitate the interpretation of the noise exceedance.
- 4.10 The monitoring data of construction noise are attached in the appendices of the Monthly Reports for June to August 2006. The graphical presentations of the monitoring results are shown in **Appendix F**.
- 4.11 Construction noise exceedances recorded in the reporting quarter and the associated actions taken are summarized in **Appendix J**.