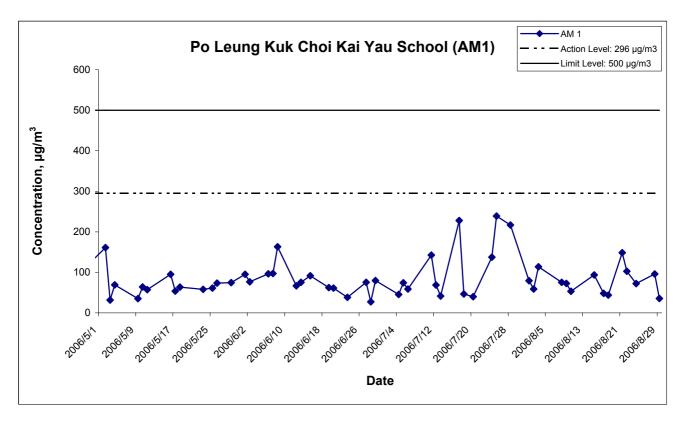

## Air Quality

1-hr TSP Monitoring

- 4.2 All 1-hour TSP monitoring was conducted as scheduled during the reporting quarter.
- 4.3 No Action/Limit Level exceedance was recorded in this reporting quarter.

#### 24-hr TSP Monitoring

- 4.4 All 24-hr TSP monitoring was conducted as scheduled in this reporting quarter.
- 4.5 No Action / Limit Level exceedance was recorded in the reporting quarter.
- 4.6 The monitoring data of 1-hr and 24-hr TSP Levels are attached in the appendices of the Monthly Reports for June to August 2006. The graphical presentations of the monitoring results are shown in **Appendix E**.

#### **Summary of Exceedances**

Air Quality

6.1 No Action/Limit Level exceedance was recorded in the reporting quarter.

**Construction Noise Monitoring** 

6.2 No Action/Limit Level exceedance was recorded in the reporting quarter.