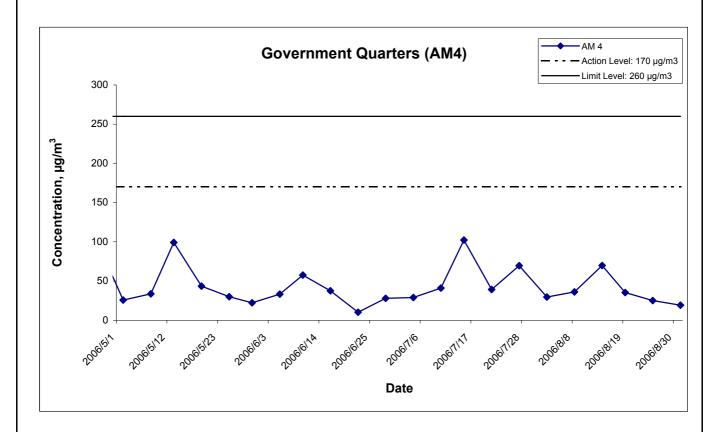

## Air Quality

1-hr TSP Monitoring

- 4.2 All 1-hour TSP monitoring was conducted as scheduled during the reporting quarter.
- 4.3 No Action/Limit Level exceedance was recorded in this reporting quarter.

#### 24-hr TSP Monitoring

- 4.4 All 24-hr TSP monitoring was conducted as scheduled in this reporting quarter.
- 4.5 No Action / Limit Level exceedance was recorded in the reporting quarter.
- 4.6 The monitoring data of 1-hr and 24-hr TSP Levels are attached in the appendices of the Monthly Reports for June to August 2006. The graphical presentations of the monitoring results are shown in **Appendix E**.

#### **Summary of Exceedances**

Air Quality

6.1 No Action/Limit Level exceedance was recorded in the reporting quarter.

**Construction Noise Monitoring** 

6.2 No Action/Limit Level exceedance was recorded in the reporting quarter.