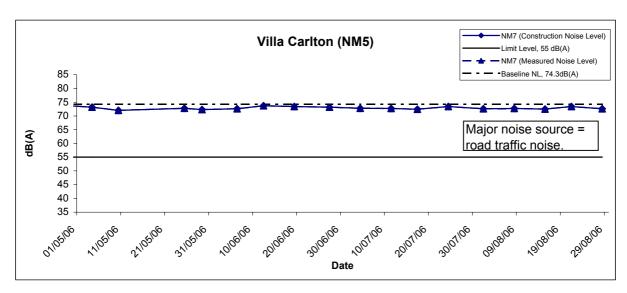

#### **Construction Noise**

- 4.7 Noise monitoring was performed at the four designated locations during the daytime period (0700-1900 hours) on normal as scheduled in this reporting month. Restricted-hour monitoring was also conducted at NM5, NM6 and NM7.
- 4.8 No Action/Limit Level exceedance was recorded in the reporting quarter.
- 4.9 All the Construction Noise Levels (CNLs) reported in this report were adjusted with the corresponding baseline level (i.e. Measured Leq Baseline Leq = Measured CNL), in order to facilitate the interpretation of the noise exceedance.
- 4.10 The monitoring data of construction noise are attached in the appendices of the Monthly Reports for June to August 2006. The graphical presentations of the monitoring results are shown in **Appendix F**.
- 4.11 Construction noise exceedances recorded in the reporting quarter and the associated actions taken are summarized in **Appendix J**.