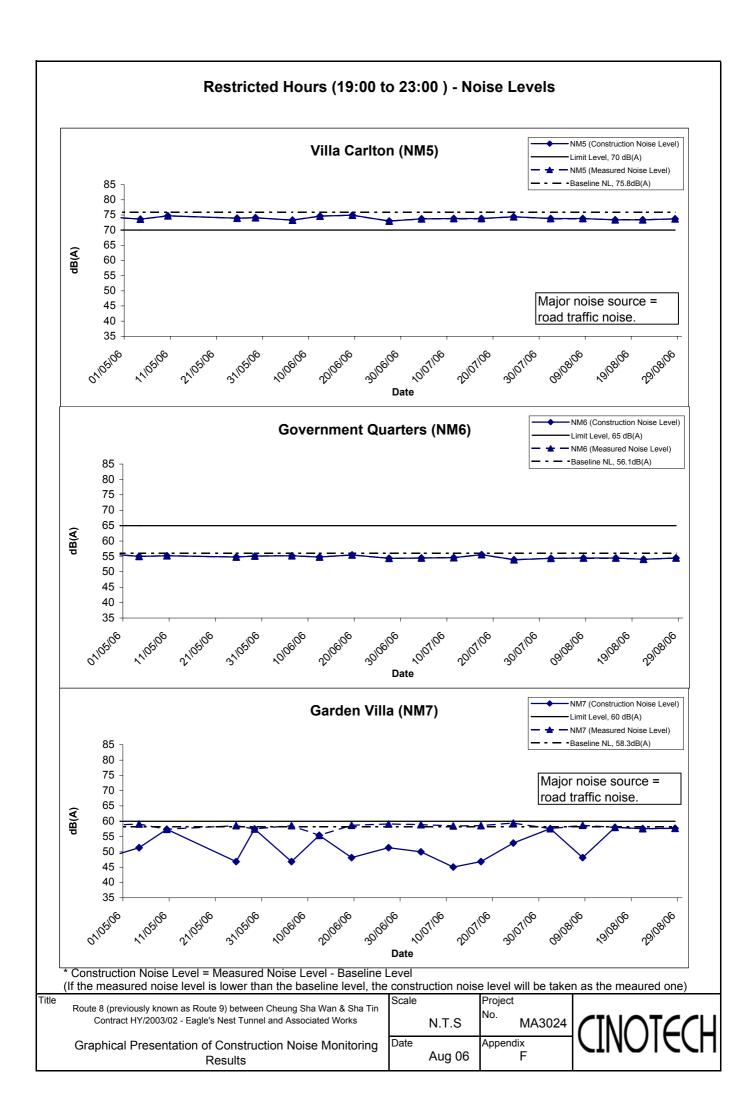

#### **Construction Noise**

- 4.7 Noise monitoring was performed at the four designated locations during the daytime period (0700-1900 hours) on normal as scheduled in this reporting month. Restricted-hour monitoring was also conducted at NM5, NM6 and NM7.
- 4.8 No Action/Limit Level exceedance was recorded in the reporting quarter.
- 4.9 All the Construction Noise Levels (CNLs) reported in this report were adjusted with the corresponding baseline level (i.e. Measured Leq Baseline Leq = Measured CNL), in order to facilitate the interpretation of the noise exceedance.
- 4.10 The monitoring data of construction noise are attached in the appendices of the Monthly Reports for June to August 2006. The graphical presentations of the monitoring results are shown in **Appendix F**.
- 4.11 Construction noise exceedances recorded in the reporting quarter and the associated actions taken are summarized in **Appendix J**.