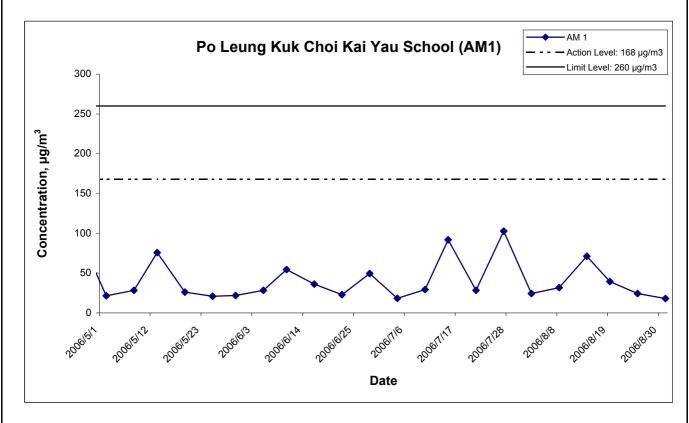

## Air Quality

1-hr TSP Monitoring

- 4.2 All 1-hour TSP monitoring was conducted as scheduled during the reporting quarter.
- 4.3 No Action/Limit Level exceedance was recorded in this reporting quarter.

#### 24-hr TSP Monitoring

- 4.4 All 24-hr TSP monitoring was conducted as scheduled in this reporting quarter.
- 4.5 No Action / Limit Level exceedance was recorded in the reporting quarter.
- 4.6 The monitoring data of 1-hr and 24-hr TSP Levels are attached in the appendices of the Monthly Reports for June to August 2006. The graphical presentations of the monitoring results are shown in **Appendix E**.

#### **Summary of Exceedances**

Air Quality

6.1 No Action/Limit Level exceedance was recorded in the reporting quarter.

**Construction Noise Monitoring** 

6.2 No Action/Limit Level exceedance was recorded in the reporting quarter.