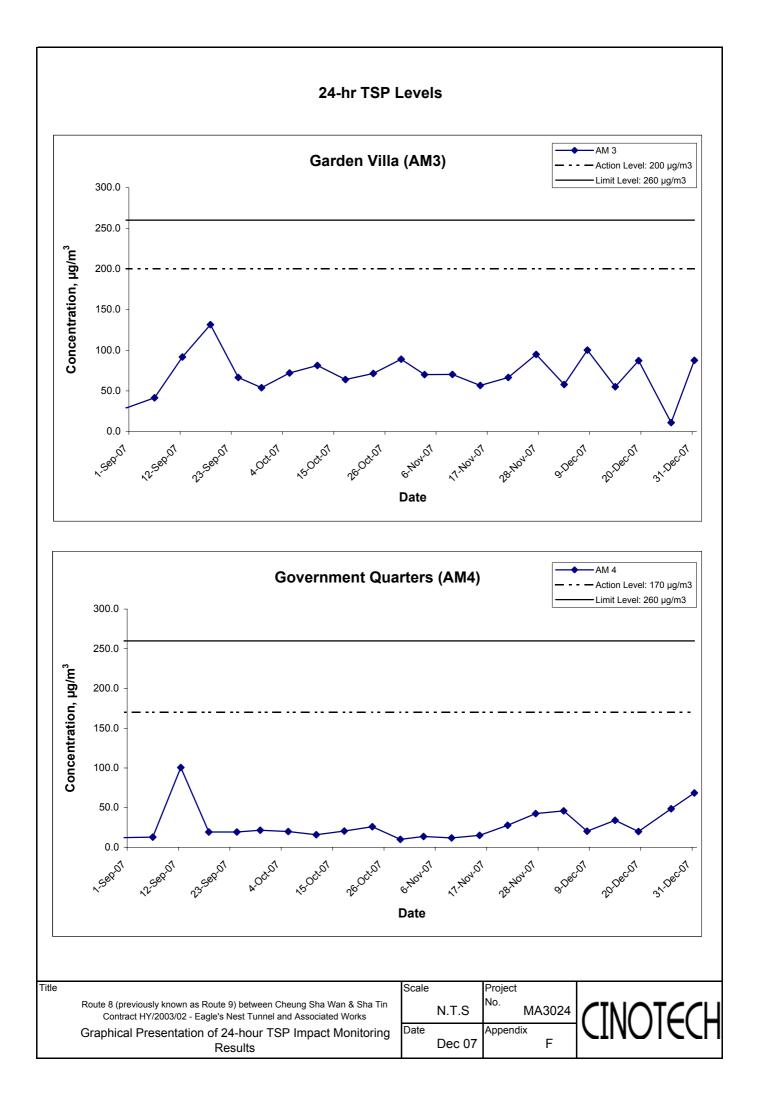

## **Monitoring Locations**

2.2 Three designated monitoring stations, AM1, AM3 and AM4 were selected for impact dust monitoring for the Project. **Table 2.1** describes the air quality monitoring locations, which are also depicted in **Figure 1a** and **1b**.

## Table 2.1 Locations for Air Quality Monitoring

| Station            | Description                                                 | Location                    |  |
|--------------------|-------------------------------------------------------------|-----------------------------|--|
| AM1 <sup>(1)</sup> | Yew Chung International School /<br>PLK Choi Kai Yau School | Rooftop                     |  |
| AM3                | Slope no. 07SW-D/FR4 near Garden Villa                      | On Ground                   |  |
| AM4                | Government Quarters                                         | Ground Floor <sup>(2)</sup> |  |

#### **Results and Observations**

- 2.14 All TSP monitoring was conducted as scheduled in the reporting month.
- 2.15 No Action/Limit Level exceedance for both 1-hour TSP and 24-hour TSP was recorded in the reporting month.
- 2.16 Wind data monitoring equipment has been installed in Shatin Heights for logging wind speed and wind direction. These wind data are summarized in Appendix D.
- 2.17 The monitoring data and graphical presentations of 1-hour and 24-hour TSP monitoring results are shown in Appendices E and F, respectively.