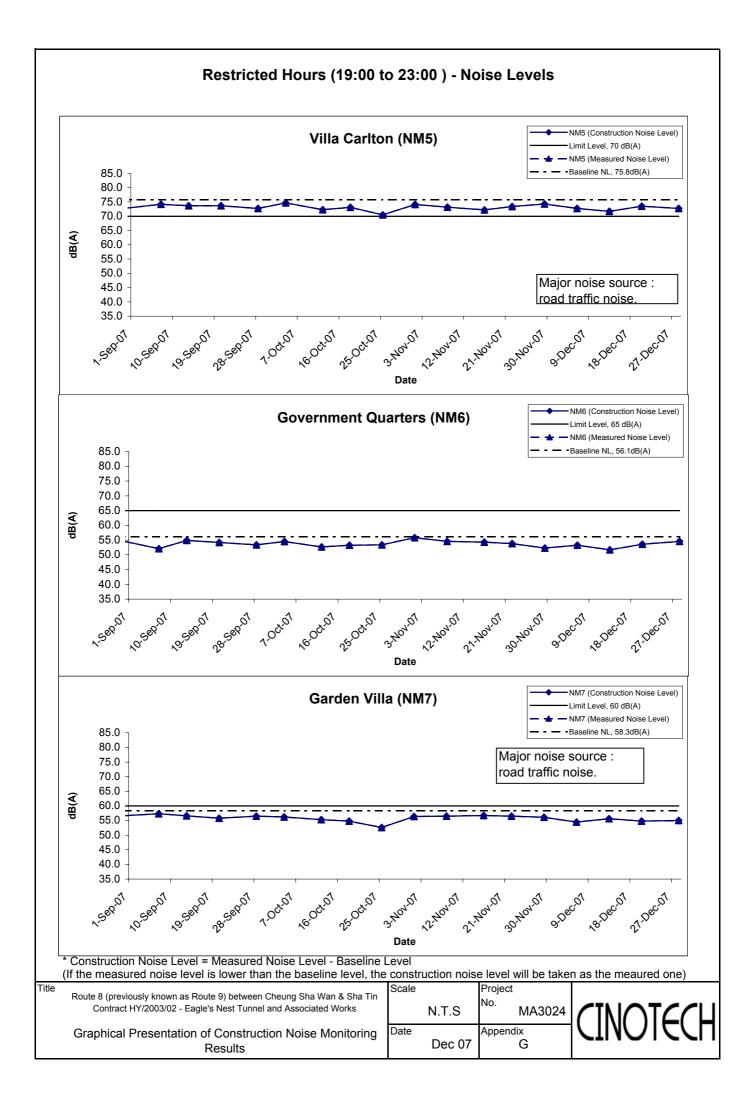

#### **Monitoring Locations**

3.6 Noise monitoring was conducted at three designated monitoring stations as summarized in Table 3.1. Figures 1a & 1b show the locations of these stations.

| Monitoring Station | Description                                                 | Location                             |
|--------------------|-------------------------------------------------------------|--------------------------------------|
| NM1 <sup>(1)</sup> | Yew Chung International School /<br>PKL Choi Kai Yau School | Rooftop                              |
| NM5                | Villa Carlton                                               | Ground Floor <sup>(2)</sup>          |
| NM6                | Government Quarters                                         | Rooftop of Refuse Collection Station |
| NM7                | Garden Villa                                                | Rooftop                              |

#### **Results and Observations**

- 3.10 Noise monitoring was performed at the three designated locations as scheduled for the daytime period (0700-1900 hours) in this reporting month. Restricted-hour monitoring was also conducted at NM5, NM6 and NM7.
- 3.11 All the Construction Noise Levels (CNLs), except the monitoring (0700-1900 on weekdays) at NM6, reported in this report were adjusted with the corresponding baseline level (i.e. Measured Leq Baseline Leq = Measured CNL), in order to facilitate the interpretation of the noise exceedance.
- 3.12 Noise monitoring results and graphical presentations are shown in Appendix G.
- 3.13 No Action/Limit Level exceedance for noise monitoring was recorded in the reporting month.