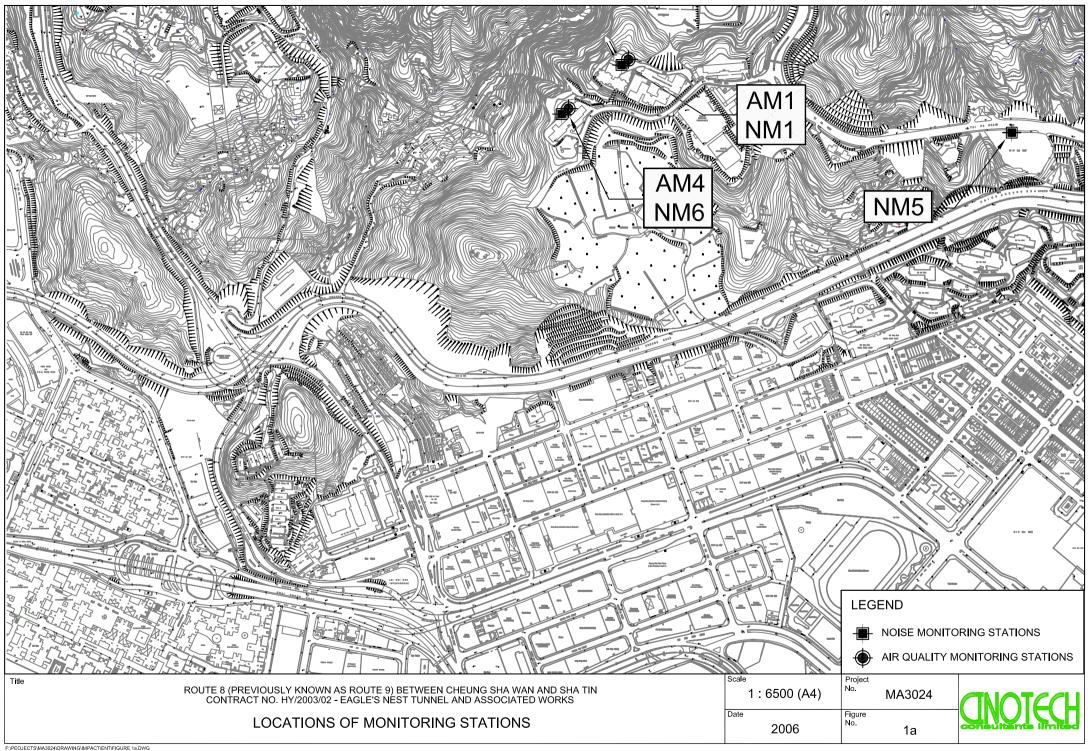

## **Monitoring Locations**

2.2 Three designated monitoring stations, AM1, AM3 and AM4 were selected for impact dust monitoring for the Project. **Table 2.1** describes the air quality monitoring locations, which are also depicted in **Figure 1a** and **1b**.

#### **Monitoring Locations**

3.6 Noise monitoring was conducted at three designated monitoring stations as summarized in Table 3.1. Figures 1a & 1b show the locations of these stations.

| Monitoring Station | Description                                                 | Location                             |
|--------------------|-------------------------------------------------------------|--------------------------------------|
| NM1 <sup>(1)</sup> | Yew Chung International School /<br>PKL Choi Kai Yau School | Rooftop                              |
| NM5                | Villa Carlton                                               | Ground Floor <sup>(2)</sup>          |
| NM6                | Government Quarters                                         | Rooftop of Refuse Collection Station |
| NM7                | Garden Villa                                                | Rooftop                              |