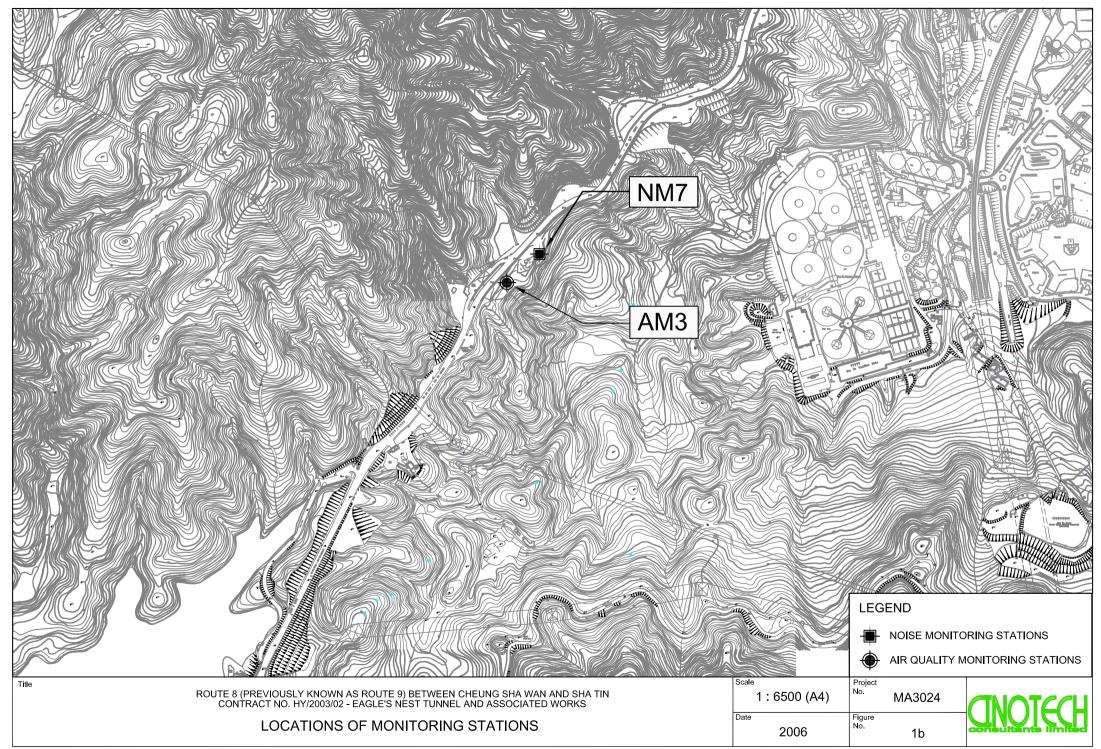

## **Monitoring Locations**

2.2 Three designated monitoring stations, AM1, AM3 and AM4 were selected for impact dust monitoring for the Project. **Table 2.1** describes the air quality monitoring locations, which are also depicted in **Figure 1a** and **1b**.

#### **Monitoring Locations**

3.6 Noise monitoring was conducted at three designated monitoring stations as summarized in Table 3.1. Figures 1a & 1b show the locations of these stations.

| Monitoring Station | Description                                                 | Location                             |
|--------------------|-------------------------------------------------------------|--------------------------------------|
| NM1 <sup>(1)</sup> | Yew Chung International School /<br>PKL Choi Kai Yau School | Rooftop                              |
| NM5                | Villa Carlton                                               | Ground Floor <sup>(2)</sup>          |
| NM6                | Government Quarters                                         | Rooftop of Refuse Collection Station |
| NM7                | Garden Villa                                                | Rooftop                              |