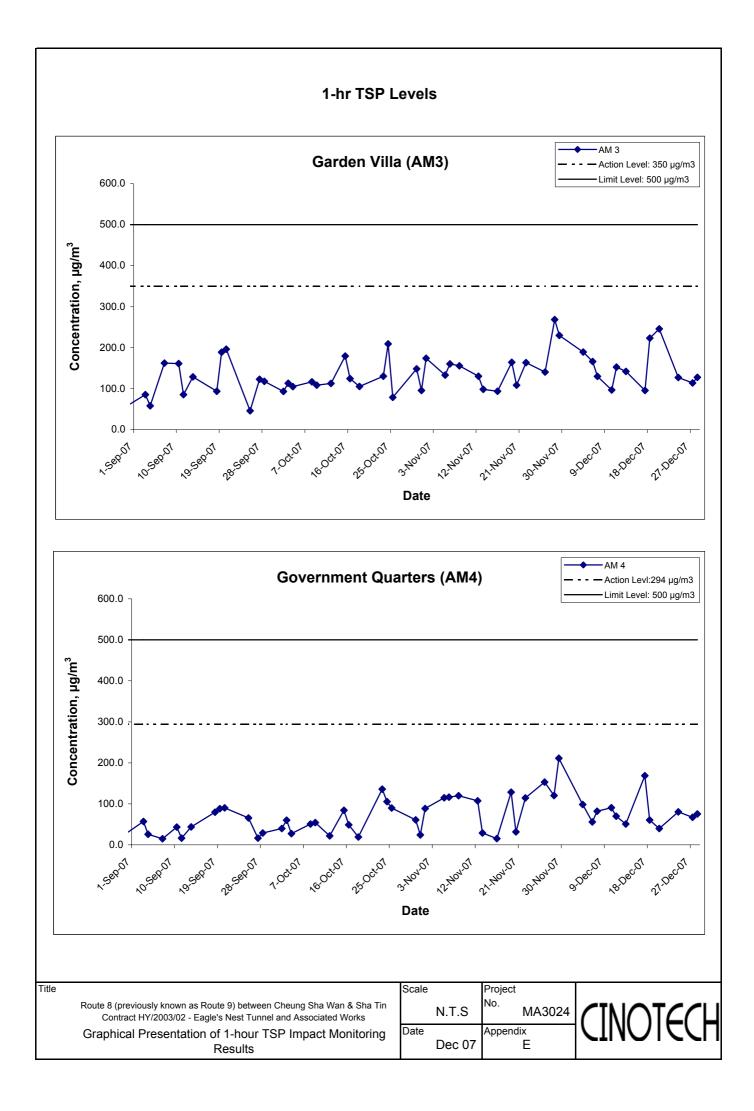

#### **Results and Observations**

- 2.14 All TSP monitoring was conducted as scheduled in the reporting month.
- 2.15 No Action/Limit Level exceedance for both 1-hour TSP and 24-hour TSP was recorded in the reporting month.
- 2.16 Wind data monitoring equipment has been installed in Shatin Heights for logging wind speed and wind direction. These wind data are summarized in Appendix D.
- 2.17 The monitoring data and graphical presentations of 1-hour and 24-hour TSP monitoring results are shown in Appendices E and F, respectively.

## Table 2.1 Locations for Air Quality Monitoring

| Station            | Description                                                 | Location                    |  |
|--------------------|-------------------------------------------------------------|-----------------------------|--|
| AM1 <sup>(1)</sup> | Yew Chung International School /<br>PLK Choi Kai Yau School | Rooftop                     |  |
| AM3                | Slope no. 07SW-D/FR4 near Garden Villa                      | On Ground                   |  |
| AM4                | Government Quarters                                         | Ground Floor <sup>(2)</sup> |  |