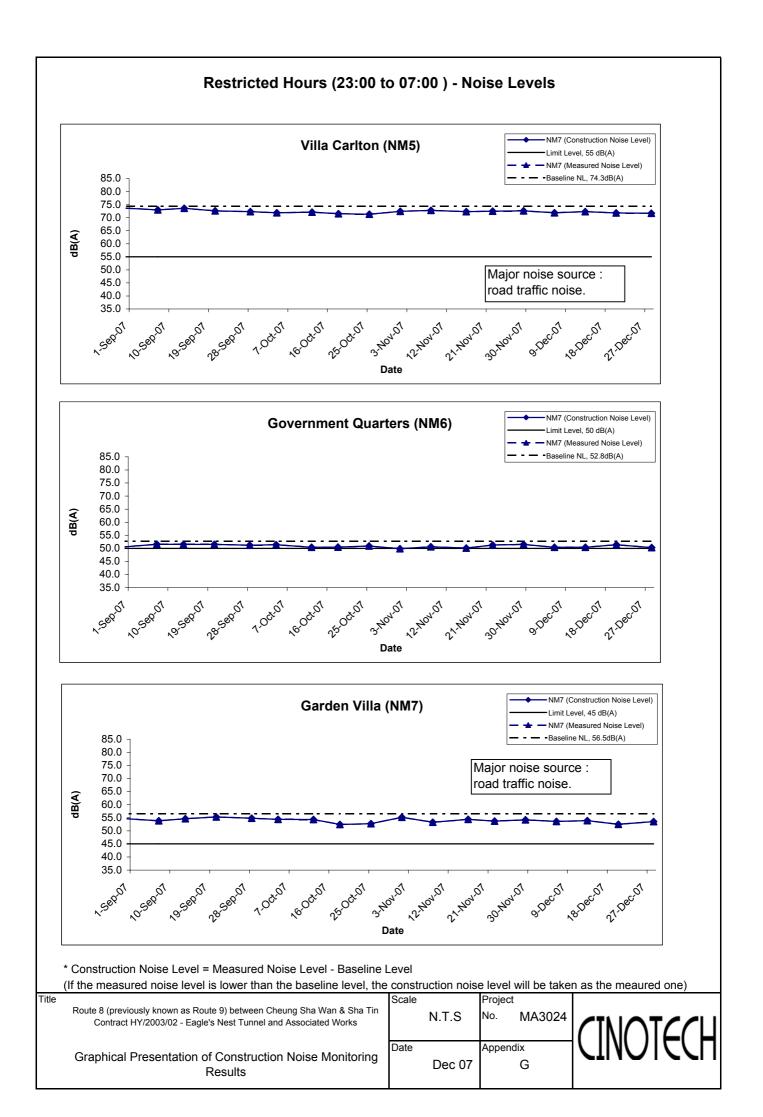

#### **Monitoring Locations**

3.6 Noise monitoring was conducted at three designated monitoring stations as summarized in Table 3.1. Figures 1a & 1b show the locations of these stations.

| Monitoring Station | Description                                                 | Location                             |
|--------------------|-------------------------------------------------------------|--------------------------------------|
| NM1 <sup>(1)</sup> | Yew Chung International School /<br>PKL Choi Kai Yau School | Rooftop                              |
| NM5                | Villa Carlton                                               | Ground Floor <sup>(2)</sup>          |
| NM6                | Government Quarters                                         | Rooftop of Refuse Collection Station |
| NM7                | Garden Villa                                                | Rooftop                              |

#### **Results and Observations**

- 3.10 Noise monitoring was performed at the three designated locations as scheduled for the daytime period (0700-1900 hours) in this reporting month. Restricted-hour monitoring was also conducted at NM5, NM6 and NM7.
- 3.11 All the Construction Noise Levels (CNLs), except the monitoring (0700-1900 on weekdays) at NM6, reported in this report were adjusted with the corresponding baseline level (i.e. Measured Leq Baseline Leq = Measured CNL), in order to facilitate the interpretation of the noise exceedance.
- 3.12 Noise monitoring results and graphical presentations are shown in Appendix G.
- 3.13 No Action/Limit Level exceedance for noise monitoring was recorded in the reporting month.