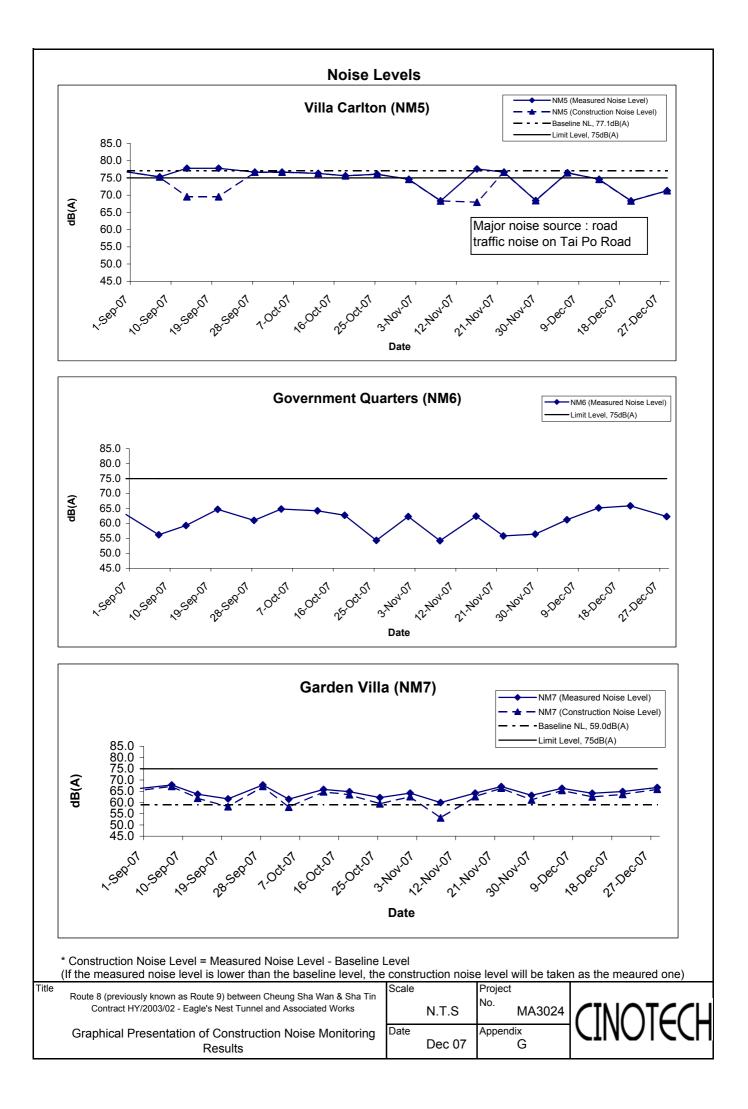

#### **Monitoring Locations**

3.6 Noise monitoring was conducted at three designated monitoring stations as summarized in Table 3.1. Figures 1a & 1b show the locations of these stations.

| Monitoring Station | Description                                                 | Location                             |
|--------------------|-------------------------------------------------------------|--------------------------------------|
| NM1 <sup>(1)</sup> | Yew Chung International School /<br>PKL Choi Kai Yau School | Rooftop                              |
| NM5                | Villa Carlton                                               | Ground Floor <sup>(2)</sup>          |
| NM6                | Government Quarters                                         | Rooftop of Refuse Collection Station |
| NM7                | Garden Villa                                                | Rooftop                              |

#### **Results and Observations**

- 3.10 Noise monitoring was performed at the three designated locations as scheduled for the daytime period (0700-1900 hours) in this reporting month. Restricted-hour monitoring was also conducted at NM5, NM6 and NM7.
- 3.11 All the Construction Noise Levels (CNLs), except the monitoring (0700-1900 on weekdays) at NM6, reported in this report were adjusted with the corresponding baseline level (i.e. Measured Leq Baseline Leq = Measured CNL), in order to facilitate the interpretation of the noise exceedance.
- 3.12 Noise monitoring results and graphical presentations are shown in Appendix G.
- 3.13 No Action/Limit Level exceedance for noise monitoring was recorded in the reporting month.