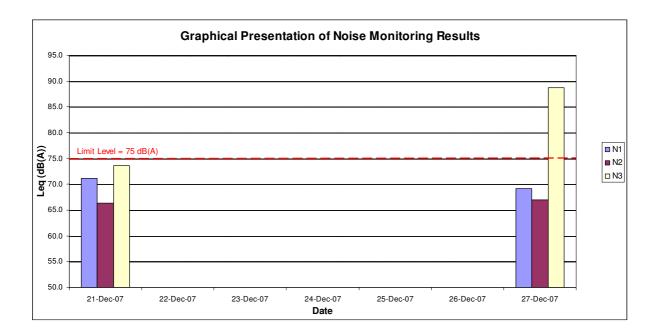

## Daytime Noise Monitoring Results at Stations N1, N2 and N3

| Station | Date      | Weather<br>Condition | Noise Level for 30-min, dB(A) |             |      |      |      |                                                                                                               |
|---------|-----------|----------------------|-------------------------------|-------------|------|------|------|---------------------------------------------------------------------------------------------------------------|
|         |           |                      | Start<br>Time                 | End<br>Time | Leq  | L10  | L90  | Other Noise Sources during monitoring                                                                         |
| N1      | 21-Dec-07 | Sunny                | 09:05                         | 09:35       | 71.2 | 74.5 | 63.9 | welding                                                                                                       |
| N1      | 27-Dec-07 | Sunny                | 11:45                         | 12:15       | 69.2 | 72.7 | 60.8 | traffic noise & welding                                                                                       |
| N2      | 21-Dec-07 | Sunny                | 10:55                         | 11:25       | 66.3 | 70.2 | 57.6 | welding                                                                                                       |
| N2      | 27-Dec-07 | Sunny                | 11:07                         | 11:37       | 66.9 | 70.1 | 61.5 | traffic noise from Victoria Rd                                                                                |
| N3      | 21-Dec-07 | Sunny                | 10:15                         | 10:45       | 73.6 | 76.0 | 63.1 | traffic noise                                                                                                 |
| N3      | 27-Dec-07 | Sunny                | 10:30                         | 11:00       | 88.7 | 91.3 | 79.2 | traffic noise from Sai Ning Rd & breaker<br>noise from roadwork at Sai Ning Rd by<br>another Contractor (WSD) |