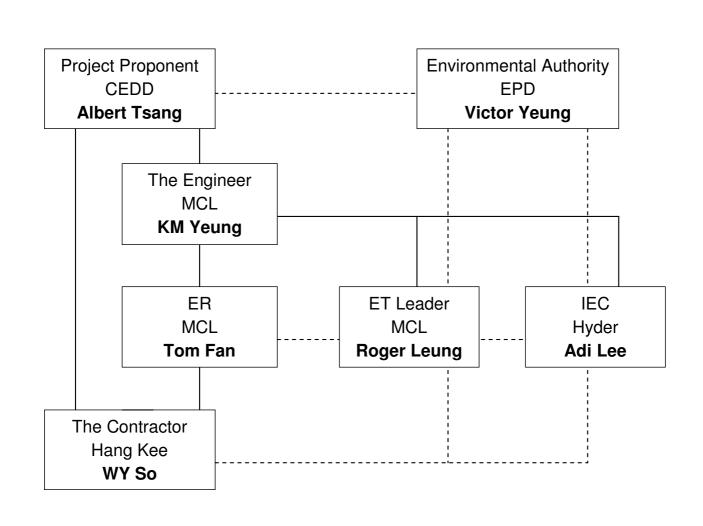

| <br>Line of Reporting     |  |  |
|---------------------------|--|--|
| <br>Line of Communication |  |  |
|                           |  |  |

| Key Personnel Contact List                 |                                                          |                  |               |
|--------------------------------------------|----------------------------------------------------------|------------------|---------------|
| Role                                       | Department / Company                                     | Name             | Telephone No. |
| Project Proponent                          | Civil Engineering and Development Department (CEDD)      | Mr. Albert Tsang | 2762 5628     |
| Environmental Authority                    | Environmental Protection Department (EPD)                | Mr. Victor Yeung | 2835 1155     |
| The Engineer                               | Mott Connell Limited (MCL)                               | Mr. KM Yeung     | 2828 5757     |
| Engineer's Representative (ER)             | Mott Connell Limited (MCL)                               | Mr. Tom Fan      | 2663 1911     |
| Independent Environmental<br>Checker (IEC) | Hyder Consulting Limited (Hyder)                         | Mr. Adi Lee      | 2911 2233     |
| Environmental Team (ET) Leader             | Mott Connell Limited (MCL)                               | Mr. Roger Leung  | 2828 5822     |
| The Contractor / Site Agent                | Hang Kee Construction & Engineering Co., Ltd. (Hang Kee) | Mr. WY So        | 6086 0188     |

Demolition of Buildings and Structures in the Proposed Kennedy Town **Comprehensive Development Area Site** 

Environmental Permit No. EP-136/2002/B

**Project Organisation Chart** 

Figure 1.2