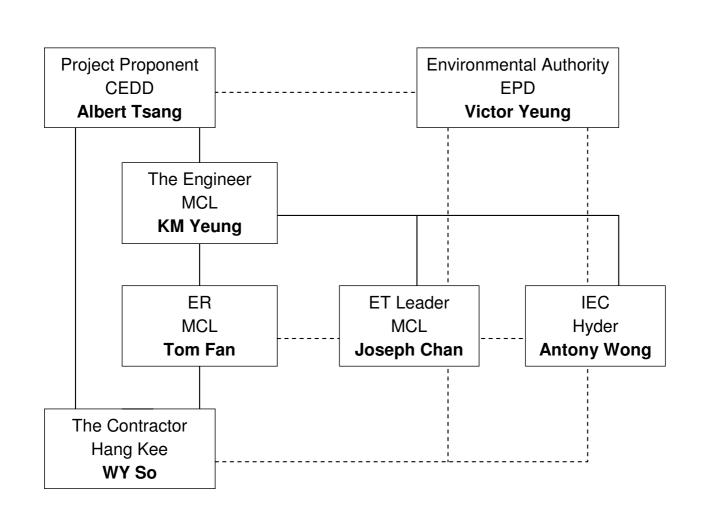

| Key Personnel Contact List                 |                                                          |                  |               |
|--------------------------------------------|----------------------------------------------------------|------------------|---------------|
| Role                                       | Department / Company                                     | Name             | Telephone No. |
| Project Proponent                          | Civil Engineering and Development<br>Department (CEDD)   | Mr. Albert Tsang | 2762 5628     |
| Environmental Authority                    | Environmental Protection Department (EPD)                | Mr. Victor Yeung | 2835 1155     |
| The Engineer                               | Mott Connell Limited (MCL)                               | Mr. KM Yeung     | 2828 5757     |
| Engineer's Representative (ER)             | Mott Connell Limited (MCL)                               | Mr. Tom Fan      | 2663 1911     |
| Independent Environmental<br>Checker (IEC) | Hyder Consulting Limited (Hyder)                         | Mr. Antony Wong  | 2911 2744     |
| Environmental Team (ET) Leader             | Mott Connell Limited (MCL)                               | Mr. Joseph Chan  | 2828 5920     |
| The Contractor / Site Agent                | Hang Kee Construction & Engineering Co., Ltd. (Hang Kee) | Mr. WY So        | 6086 0188     |

Line of Reporting

Line of Communication

**Demolition of Buildings and Structures in** the Proposed Kennedy Town **Comprehensive Development Area Site** 

Environmental Permit No. EP-136/2002/B

Title: **Project Organisation Chart** 

Figure 1.2