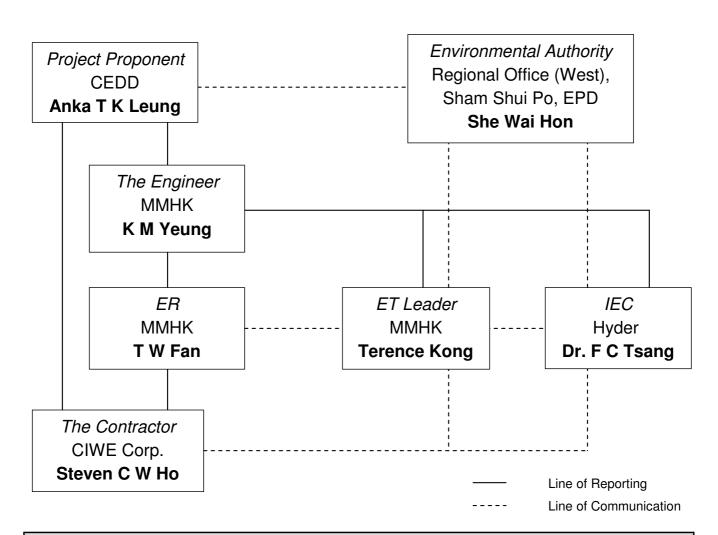

| Key Personnel Contact List                 |                                                                                        |                    |               |
|--------------------------------------------|----------------------------------------------------------------------------------------|--------------------|---------------|
| Role                                       | Department / Company                                                                   | Name               | Telephone No. |
| Project Proponent                          | Civil Engineering and Development Department (CEDD)                                    | Mr. Anka T K Leung | 2762 5612     |
| Environmental Authority                    | Regional Office (West) –<br>Sham Shui Po, Environmental<br>Protection Department (EPD) | Mr. She Wai Hon    | 2417 6133     |
| The Engineer                               | Mott MacDonald Hong Kong<br>Limited (MMHK)                                             | Mr. K M Yeung      | 2828 5757     |
| Engineer's Representative (ER)             | Mott MacDonald Hong Kong<br>Limited (MMHK)                                             | Mr. T W Fan        | 2408 1799     |
| Independent Environmental<br>Checker (IEC) | Hyder Consulting Limited (Hyder)                                                       | Dr. F C Tsang      | 2911 2744     |
| Environmental Team (ET)<br>Leader          | Mott MacDonald Hong Kong<br>Limited (MMHK)                                             | Mr. Terence Kong   | 2828 5919     |
| The Contractor (Site Agent)                | China International Water & Electric Corporation (CIWE Corp.)                          | Mr. Steven C W Ho  | 6281 8608     |