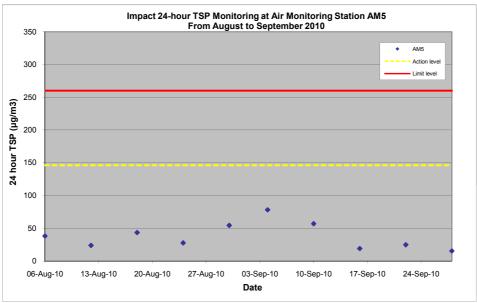

#### 3.3.2 Air Quality Monitoring Results

Monitoring of 24-hour TSP was conducted on 4, 10, 16, 22 and 28 September 2010. All monitoring data and graphical presentation of the monitoring results are provided in **Appendix E** and are summarised in **Table 3.5**. The graphical presentations of the monitoring results over past two months (August to September 2010) are provided in **Appendix E**. Wind data obtained from the Hong Kong Observatory – Tuen Mun station during the reporting period is presented in **Appendix F**.

 Table 3.5
 Summary of impact air quality monitoring results for reporting month

|                                                      |                 | Location        |                 |                  |                 |                 |  |  |
|------------------------------------------------------|-----------------|-----------------|-----------------|------------------|-----------------|-----------------|--|--|
|                                                      | AM4             | AM5             | AM6             |                  |                 |                 |  |  |
| Average 24-hr TSP<br>Concentration, μg/m³<br>(Range) | 26<br>(18 – 32) | 40<br>(19 – 77) | 34<br>(17 – 47) | 64<br>(20 – 119) | 39<br>(15 – 78) | 41<br>(26 – 70) |  |  |

All 24-hour measurements during the reporting month were below the Action/Limit Level. No exceedance of action and limit level was found.