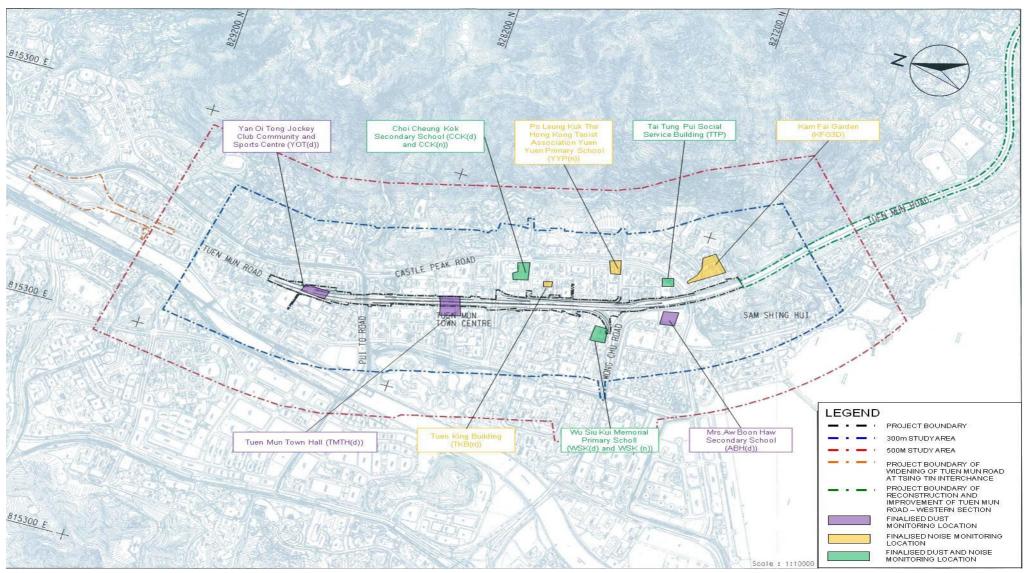

# 1.4 Project Area, Sensitive Receivers and Environmental Monitoring locations

The Project area is shown in **Figure 1.1**, while **Table 1.3** and **Figure 1.3** show the names and locations of the sensitive receivers and monitoring stations.

Figure 1.3 Location of air and noise monitoring stations