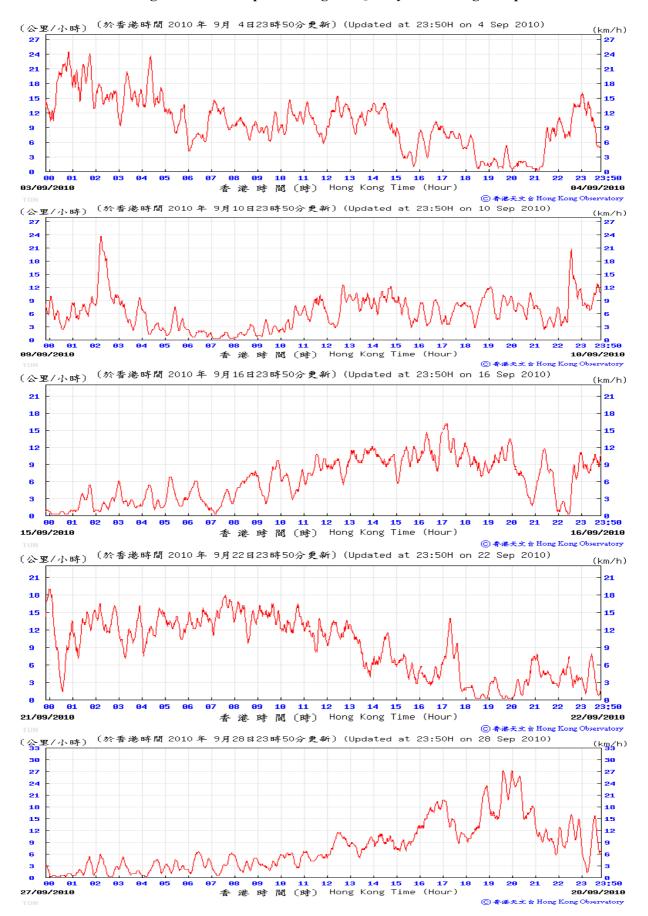

#### **Wind Monitoring**

Wind monitoring data including wind speed and wind directions shall be collected from Hong Kong Observatory – Tuen Mun Monitoring Station.

#### 3.3.2 Air Quality Monitoring Results

Monitoring of 24-hour TSP was conducted on 4, 10, 16, 22 and 28 September 2010. All monitoring data and graphical presentation of the monitoring results are provided in **Appendix E** and are summarised in **Table 3.5**. The graphical presentations of the monitoring results over past two months (August to September 2010) are provided in **Appendix E**. Wind data obtained from the Hong Kong Observatory – Tuen Mun station during the reporting period is presented in **Appendix F**.