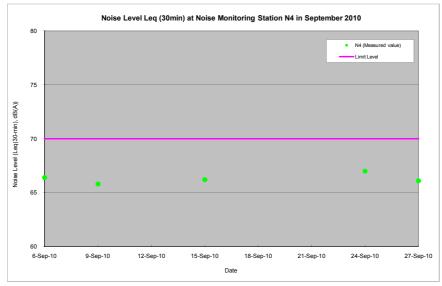

#### Notes:

(1) Construction Noise Level = Measured Noise Level - Baseline Noise Level.

**Table 4.7** Summary of impact noise monitoring at location N4 in the reporting month

| 1 40.0    | - Carrinnary or i | mpace noice mone               | orning at roodation in         | This are reperting men                                 |                |
|-----------|-------------------|--------------------------------|--------------------------------|--------------------------------------------------------|----------------|
| Date      | Time              | Measured Noise<br>Level, dB(A) | Baseline Noise<br>Level, dB(A) | Construction Noise<br>Level <sup>(Note1)</sup> , dB(A) | Limit<br>Level |
|           |                   | Leq (30-min)                   | Leq (30-min)                   | Leq (30-min)                                           | dB(A)          |
| 6 Sep 10  | 08:35 - 09:05     | 66                             |                                | Measured ≤ Baseline                                    |                |
| 9 Sep 10  | 13:30 – 14:00     | 66                             |                                | Measured ≤ Baseline                                    |                |
| 15 Sep 10 | 08:30 - 09:00     | 66                             | 67                             | Measured ≤ Baseline                                    | 70             |
| 24 Sep 10 | 08:40 - 09:10     | 67                             |                                | Measured ≤ Baseline                                    |                |
| 27 Sep 10 | 08:30 - 09:00     | 66                             |                                | Measured ≤ Baseline                                    |                |