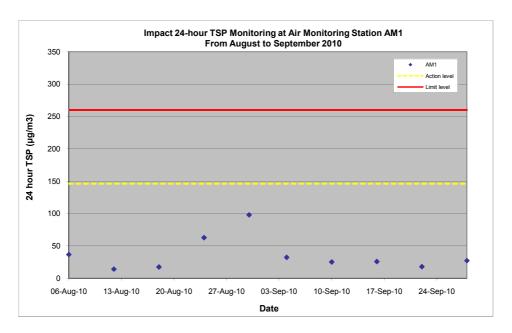

#### 3.3.2 Air Quality Monitoring Results

Monitoring of 24-hour TSP was conducted on 4, 10, 16, 22 and 28 September 2010. All monitoring data and graphical presentation of the monitoring results are provided in **Appendix E** and are summarised in **Table 3.5**. The graphical presentations of the monitoring results over past two months (August to September 2010) are provided in **Appendix E**. Wind data obtained from the Hong Kong Observatory – Tuen Mun station during the reporting period is presented in **Appendix F**.

 Table 3.5
 Summary of impact air quality monitoring results for reporting month

|                                                      |                 | Location        |                 |                  |                 |                 |  |  |
|------------------------------------------------------|-----------------|-----------------|-----------------|------------------|-----------------|-----------------|--|--|
|                                                      | AM4             | AM5             | AM6             |                  |                 |                 |  |  |
| Average 24-hr TSP<br>Concentration, μg/m³<br>(Range) | 26<br>(18 – 32) | 40<br>(19 – 77) | 34<br>(17 – 47) | 64<br>(20 – 119) | 39<br>(15 – 78) | 41<br>(26 – 70) |  |  |

All 24-hour measurements during the reporting month were below the Action/Limit Level. No exceedance of action and limit level was found.

#### Notes:

(1) 1-hr TSP monitoring would be required in case of receiving complaints.

**Table 3.3** Action and Limit Level for air quality monitoring of 24-hour TSP level

| Level                           |     | Ai  | r Monitoring | Stations (Note | 1)  |     |
|---------------------------------|-----|-----|--------------|----------------|-----|-----|
|                                 | AM1 | AM2 | AM3          | AM4            | AM5 | AM6 |
| Action Level, μg/m <sup>3</sup> | 146 | 151 | 150          | 150            | 146 | 147 |
| Limit Level, μg/m <sup>3</sup>  | 260 |     |              |                |     |     |