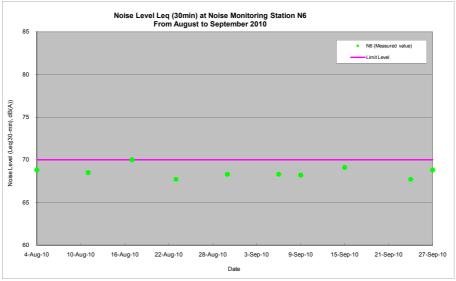

#### 4.3.2 Noise Monitoring Results

Monitoring of the construction noise level was conducted during non-restricted hours on 3, 9, 15, 21 and 27 September 2010 at monitoring locations N1, N2, N3, N4, N5 and N6. However, the monitoring on 3 and 21 September 2010 were rescheduled to 6 and 24 September 2010 respectively due to the adverse weather. All monitoring data and graphical presentation of the monitoring results are provided in **Appendix H** and are summarised in **Table 4.4 to 4.9**. The graphical presentations of the monitoring results over past two months (August to September 2010) are provided in **Appendix H**.

#### Notes:

(1) Construction Noise Level = Measured Noise Level - Baseline Noise Level.

**Table 4.9** Summary of impact noise monitoring at location N6 in the reporting month

| Date      | Time          | Measured Noise<br>Level, dB(A) | Baseline Noise<br>Level, dB(A) | Construction Noise<br>Level <sup>(Note1)</sup> , dB(A) | Limit<br>Level |
|-----------|---------------|--------------------------------|--------------------------------|--------------------------------------------------------|----------------|
|           |               | Leq (30-min)                   | Leq (30-min)                   | Leq (30-min)                                           | dB(A)          |
| 6 Sep 10  | 13:25 – 13:55 | 68                             |                                | Measured ≤ Baseline                                    |                |
| 9 Sep 10  | 17:30 – 18:00 | 68                             |                                | Measured ≤ Baseline                                    |                |
| 15 Sep 10 | 13:45 – 14:15 | 69                             | 69                             | Measured ≤ Baseline                                    | 70             |
| 24 Sep 10 | 13:50 – 14:20 | 68                             |                                | Measured ≤ Baseline                                    |                |
| 27 Sep 10 | 13:40 – 14:10 | 69                             |                                | Measured ≤ Baseline                                    |                |

## Notes:

(1) Construction Noise Level = Measured Noise Level – Baseline Noise Level.