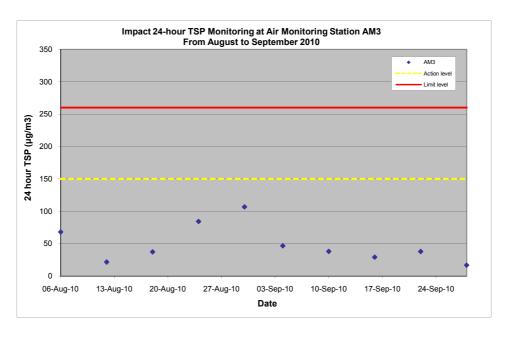

#### 3.3.2 Air Quality Monitoring Results

Monitoring of 24-hour TSP was conducted on 4, 10, 16, 22 and 28 September 2010. All monitoring data and graphical presentation of the monitoring results are provided in **Appendix E** and are summarised in **Table 3.5**. The graphical presentations of the monitoring results over past two months (August to September 2010) are provided in **Appendix E**. Wind data obtained from the Hong Kong Observatory – Tuen Mun station during the reporting period is presented in **Appendix F**.

 Table 3.5
 Summary of impact air quality monitoring results for reporting month

|                                                      |                 | Location        |                 |                  |                 |                 |  |  |
|------------------------------------------------------|-----------------|-----------------|-----------------|------------------|-----------------|-----------------|--|--|
|                                                      | AM4             | AM5             | AM6             |                  |                 |                 |  |  |
| Average 24-hr TSP<br>Concentration, μg/m³<br>(Range) | 26<br>(18 – 32) | 40<br>(19 – 77) | 34<br>(17 – 47) | 64<br>(20 – 119) | 39<br>(15 – 78) | 41<br>(26 – 70) |  |  |

All 24-hour measurements during the reporting month were below the Action/Limit Level. No exceedance of action and limit level was found.

#### Notes:

(1) 1-hr TSP monitoring would be required in case of receiving complaints.

**Table 3.3** Action and Limit Level for air quality monitoring of 24-hour TSP level

| Level                           |     | Ai  | r Monitoring | Stations (Note | 1)  |     |
|---------------------------------|-----|-----|--------------|----------------|-----|-----|
|                                 | AM1 | AM2 | AM3          | AM4            | AM5 | AM6 |
| Action Level, μg/m <sup>3</sup> | 146 | 151 | 150          | 150            | 146 | 147 |
| Limit Level, μg/m <sup>3</sup>  | 260 |     |              |                |     |     |