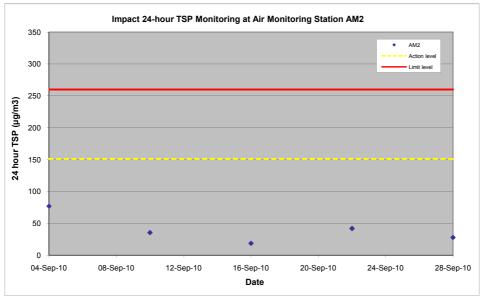

#### 3.3.2 Air Quality Monitoring Results

Monitoring of 24-hour TSP was conducted on 4, 10, 16, 22 and 28 September 2010. All monitoring data and graphical presentation of the monitoring results are provided in **Appendix E** and are summarised in **Table 3.5**. The graphical presentations of the monitoring results over past two months (August to September 2010) are provided in **Appendix E**. Wind data obtained from the Hong Kong Observatory – Tuen Mun station during the reporting period is presented in **Appendix F**.

 Table 3.5
 Summary of impact air quality monitoring results for reporting month

|                                                      |                 | Location        |                 |                  |                 |                 |  |  |
|------------------------------------------------------|-----------------|-----------------|-----------------|------------------|-----------------|-----------------|--|--|
|                                                      | AM4             | AM5             | AM6             |                  |                 |                 |  |  |
| Average 24-hr TSP<br>Concentration, μg/m³<br>(Range) | 26<br>(18 – 32) | 40<br>(19 – 77) | 34<br>(17 – 47) | 64<br>(20 – 119) | 39<br>(15 – 78) | 41<br>(26 – 70) |  |  |

All 24-hour measurements during the reporting month were below the Action/Limit Level. No exceedance of action and limit level was found.