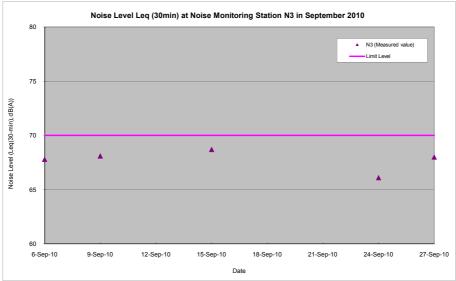

#### Notes:

(1) Construction Noise Level = Measured Noise Level – Baseline Noise Level.

**Table 4.6** Summary of impact noise monitoring at location N3 in the reporting month

| Date     | Time          | Measured Noise<br>Level, dB(A)<br>Leq (30-min) | Baseline Noise<br>Level, dB(A)<br>Leq (30-min) | Construction Noise<br>Level <sup>(Note1)</sup> , dB(A)<br>Leq (30-min) | Limit<br>Level<br>dB(A) |
|----------|---------------|------------------------------------------------|------------------------------------------------|------------------------------------------------------------------------|-------------------------|
| 6 Sep 10 | 11:20 – 11:50 | 68                                             | 60                                             | Measured ≤ Baseline                                                    | 70                      |
| 9 Sep 10 | 16:00 – 16:30 | 68                                             | 69                                             | Measured ≤ Baseline                                                    | //                      |

<sup>(1)</sup> Construction Noise Level = Measured Noise Level – Baseline Noise Level.

| Date      | Time          | Measured Noise<br>Level, dB(A)<br>Leq (30-min) | Baseline Noise<br>Level, dB(A)<br>Leq (30-min) | Construction Noise<br>Level <sup>(Note1)</sup> , dB(A)<br>Leq (30-min) | Limit<br>Level |
|-----------|---------------|------------------------------------------------|------------------------------------------------|------------------------------------------------------------------------|----------------|
|           |               | Leq (30-IIIII)                                 | Leq (30-IIIII)                                 | Leq (30-IIIII)                                                         | dB(A)          |
| 15 Sep 10 | 11:10 – 11:40 | 69                                             |                                                | Measured ≤ Baseline                                                    |                |
| 24 Sep 10 | 11:20 – 11:50 | 66                                             |                                                | Measured ≤ Baseline                                                    |                |
| 27 Sep 10 | 11:10 – 11:40 | 68                                             |                                                | Measured ≤ Baseline                                                    |                |