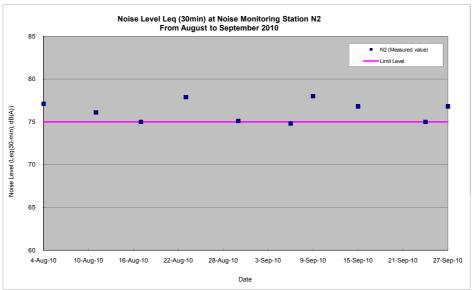

# Notes:

**Table 4.5** Summary of impact noise monitoring at location N2 in the reporting month

| Date      | Time          | Measured Noise<br>Level, dB(A) | Baseline Noise<br>Level, dB(A) | Construction Noise<br>Level <sup>(Note1)</sup> , dB(A) | Limit<br>Level |
|-----------|---------------|--------------------------------|--------------------------------|--------------------------------------------------------|----------------|
|           |               | Leq (30-min)                   | Leq (30-min)                   | Leq (30-min)                                           | dB(A)          |
| 6 Sep 10  | 10:40 – 11:10 | 75                             |                                | Measured ≤ Baseline                                    |                |
| 9 Sep 10  | 14:30 – 15:00 | 78                             |                                | Measured ≤ Baseline                                    |                |
| 15 Sep 10 | 10:30 – 11:00 | 77                             | 78                             | Measured ≤ Baseline                                    | 75             |
| 24 Sep 10 | 10:40 – 11:10 | 75                             |                                | Measured ≤ Baseline                                    |                |
| 27 Sep 10 | 10:30 – 11:00 | 77                             |                                | Measured ≤ Baseline                                    |                |

#### 4.3.1 Exceedance of Limit Levels for Construction Noise

Totally five (5) limit level exceedances for noise measurements during non-restricted hours were recorded in the reporting month, four exceedances on 9 and 15 September 2010 at location N1 and N2, one exceedance on 27 September 2010 at location N2. Based on the field observations, it was revealed that the exceedances were mainly caused by traffic noise along Tuen Mun Road. It was therefore concluded that the noise exceedance was not related to the construction activities. No further actions were applicable. Construction works were carried out during the restricted hours, the conditions stipulated in CNPs of related construction works were strictly followed by the Contractor. No non-compliance was recorded.

No Action and Limit Level exceedance was recorded for impact air quality and noise monitoring in the reporting month.

Five (5) limit level exceedances of noise monitoring were recorded from the monitoring data at locations N1 and N2, which triggered the Event and Action Plan for remedial action. Based on the on-site observations and interpretation from the results, noise exceedance was not related to the construction activities. No particular remedial work is required.