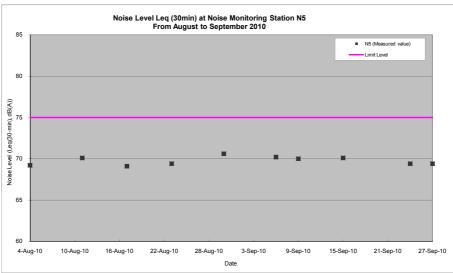

#### 4.3.2 Noise Monitoring Results

Monitoring of the construction noise level was conducted during non-restricted hours on 3, 9, 15, 21 and 27 September 2010 at monitoring locations N1, N2, N3, N4, N5 and N6. However, the monitoring on 3 and 21 September 2010 were rescheduled to 6 and 24 September 2010 respectively due to the adverse weather. All monitoring data and graphical presentation of the monitoring results are provided in **Appendix H** and are summarised in **Table 4.4 to 4.9**. The graphical presentations of the monitoring results over past two months (August to September 2010) are provided in **Appendix H**.

#### Notes:

(1) Construction Noise Level = Measured Noise Level – Baseline Noise Level.

**Table 4.8** Summary of impact noise monitoring at location N5 in the reporting month

| Date      | Time          | Measured Noise<br>Level, dB(A) | Baseline Noise<br>Level, dB(A) | Construction Noise<br>Level <sup>(Note1)</sup> , dB(A) | Limit<br>Level |
|-----------|---------------|--------------------------------|--------------------------------|--------------------------------------------------------|----------------|
|           |               | Leq (30-min)                   | Leq (30-min)                   | Leq (30-min)                                           | dB(A)          |
| 6 Sep 10  | 12:45 – 13:15 | 70                             |                                | Measured ≤ Baseline                                    |                |
| 9 Sep 10  | 16:50 – 17:20 | 70                             |                                | Measured ≤ Baseline                                    |                |
| 15 Sep 10 | 13:00 – 13:30 | 70                             | 70                             | Measured ≤ Baseline                                    | 75             |
| 24 Sep 10 | 13:00 – 13:30 | 69                             |                                | Measured ≤ Baseline                                    |                |
| 27 Sep 10 | 12:50 – 13:20 | 69                             |                                | Measured ≤ Baseline                                    |                |