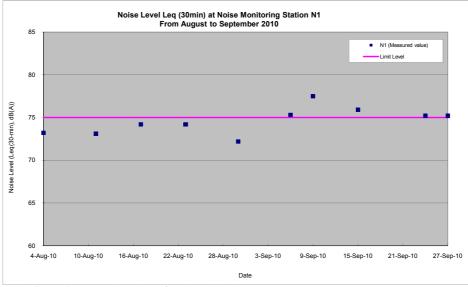

**Table 4.4** Summary of impact noise monitoring at location N1 in the reporting month

| Date      | Time          | Measured Noise<br>Level, dB(A) | Baseline Noise<br>Level, dB(A) | Construction Noise<br>Level <sup>(Note1)</sup> , dB(A) | Limit<br>Level |
|-----------|---------------|--------------------------------|--------------------------------|--------------------------------------------------------|----------------|
|           |               | Leq (30-min)                   | Leq (30-min)                   | Leq (30-min)                                           | dB(A)          |
| 6 Sep 10  | 09:50 - 10:20 | 75                             |                                | Measured ≤ Baseline                                    |                |
| 9 Sep 10  | 15:15 – 15:45 | 78                             |                                | 72                                                     |                |
| 15 Sep 10 | 09:35 – 10:05 | 76                             | 76                             | Measured ≤ Baseline                                    | 75             |
| 24 Sep 10 | 09:55 – 10:25 | 75                             |                                | Measured ≤ Baseline                                    |                |
| 27 Sep 10 | 09:40 – 10:10 | 75                             |                                | Measured ≤ Baseline                                    |                |

#### 4.3.1 Exceedance of Limit Levels for Construction Noise

Totally five (5) limit level exceedances for noise measurements during non-restricted hours were recorded in the reporting month, four exceedances on 9 and 15 September 2010 at location N1 and N2, one exceedance on 27 September 2010 at location N2. Based on the field observations, it was revealed that the exceedances were mainly caused by traffic noise along Tuen Mun Road. It was therefore concluded that the noise exceedance was not related to the construction activities. No further actions were applicable. Construction works were carried out during the restricted hours, the conditions stipulated in CNPs of related construction works were strictly followed by the Contractor. No non-compliance was recorded.

No Action and Limit Level exceedance was recorded for impact air quality and noise monitoring in the reporting month.

Five (5) limit level exceedances of noise monitoring were recorded from the monitoring data at locations N1 and N2, which triggered the Event and Action Plan for remedial action. Based on the on-site observations and interpretation from the results, noise exceedance was not related to the construction activities. No particular remedial work is required.