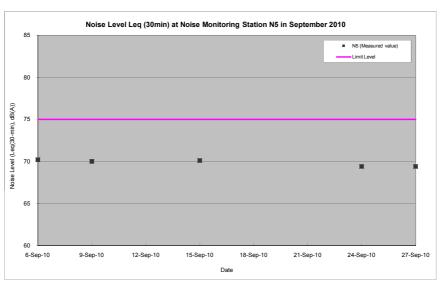

**Table 4.4** Summary of impact noise monitoring at location N1 in the reporting month

| Date      | Time          | Measured Noise<br>Level, dB(A) | Baseline Noise<br>Level, dB(A) | Construction Noise<br>Level <sup>(Note1)</sup> , dB(A) | Limit<br>Level |
|-----------|---------------|--------------------------------|--------------------------------|--------------------------------------------------------|----------------|
|           |               | Leq (30-min)                   | Leq (30-min)                   | Leq (30-min)                                           | dB(A)          |
| 6 Sep 10  | 09:50 - 10:20 | 75                             |                                | Measured ≤ Baseline                                    |                |
| 9 Sep 10  | 15:15 – 15:45 | 78                             |                                | 72                                                     |                |
| 15 Sep 10 | 09:35 – 10:05 | 76                             | 76                             | Measured ≤ Baseline                                    | 75             |
| 24 Sep 10 | 09:55 – 10:25 | 75                             |                                | Measured ≤ Baseline                                    |                |
| 27 Sep 10 | 09:40 – 10:10 | 75                             |                                | Measured ≤ Baseline                                    |                |

#### 4.3.1 Exceedance of Limit Levels for Construction Noise

Totally five (5) limit level exceedances for noise measurements during non-restricted hours were recorded in the reporting month, four exceedances on 9 and 15 September 2010 at location N1 and N2, one exceedance on 27 September 2010 at location N2. Based on the field observations, it was revealed that the exceedances were mainly caused by traffic noise along Tuen Mun Road. It was therefore concluded that the noise exceedance was not related to the construction activities. No further actions were applicable. Construction works were carried out during the restricted hours, the conditions stipulated in CNPs of related construction works were strictly followed by the Contractor. No non-compliance was recorded.