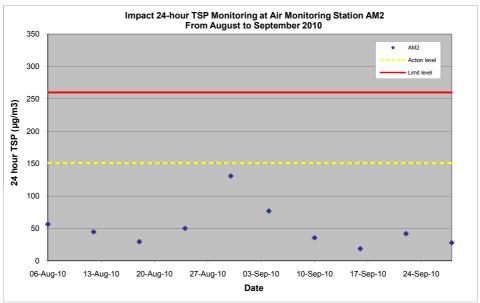

#### 3.3.2 Air Quality Monitoring Results

Monitoring of 24-hour TSP was conducted on 4, 10, 16, 22 and 28 September 2010. All monitoring data and graphical presentation of the monitoring results are provided in **Appendix E** and are summarised in **Table 3.5**. The graphical presentations of the monitoring results over past two months (August to September 2010) are provided in **Appendix E**. Wind data obtained from the Hong Kong Observatory – Tuen Mun station during the reporting period is presented in **Appendix F**.

 Table 3.5
 Summary of impact air quality monitoring results for reporting month

|                                                      |                 | Location        |                 |                  |                 |                 |  |  |
|------------------------------------------------------|-----------------|-----------------|-----------------|------------------|-----------------|-----------------|--|--|
|                                                      | AM4             | AM5             | AM6             |                  |                 |                 |  |  |
| Average 24-hr TSP<br>Concentration, μg/m³<br>(Range) | 26<br>(18 – 32) | 40<br>(19 – 77) | 34<br>(17 – 47) | 64<br>(20 – 119) | 39<br>(15 – 78) | 41<br>(26 – 70) |  |  |

All 24-hour measurements during the reporting month were below the Action/Limit Level. No exceedance of action and limit level was found.

#### Notes:

(1) 1-hr TSP monitoring would be required in case of receiving complaints.

**Table 3.3** Action and Limit Level for air quality monitoring of 24-hour TSP level

| Level                           |     | Ai  | r Monitoring | Stations (Note | 1)  |     |
|---------------------------------|-----|-----|--------------|----------------|-----|-----|
|                                 | AM1 | AM2 | AM3          | AM4            | AM5 | AM6 |
| Action Level, μg/m <sup>3</sup> | 146 | 151 | 150          | 150            | 146 | 147 |
| Limit Level, μg/m <sup>3</sup>  | 260 |     |              |                |     |     |