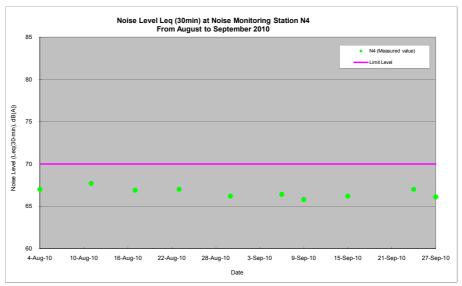

#### 4.3.2 Noise Monitoring Results

Monitoring of the construction noise level was conducted during non-restricted hours on 3, 9, 15, 21 and 27 September 2010 at monitoring locations N1, N2, N3, N4, N5 and N6. However, the monitoring on 3 and 21 September 2010 were rescheduled to 6 and 24 September 2010 respectively due to the adverse weather. All monitoring data and graphical presentation of the monitoring results are provided in **Appendix H** and are summarised in **Table 4.4 to 4.9**. The graphical presentations of the monitoring results over past two months (August to September 2010) are provided in **Appendix H**.

#### Notes:

(1) Construction Noise Level = Measured Noise Level - Baseline Noise Level.

**Table 4.7** Summary of impact noise monitoring at location N4 in the reporting month

| 1 40.0    | - Carrinnary or i | mpace noice mone               | orning at roodation in         | This are reperting men                                 |                |
|-----------|-------------------|--------------------------------|--------------------------------|--------------------------------------------------------|----------------|
| Date      | Time              | Measured Noise<br>Level, dB(A) | Baseline Noise<br>Level, dB(A) | Construction Noise<br>Level <sup>(Note1)</sup> , dB(A) | Limit<br>Level |
|           |                   | Leq (30-min)                   | Leq (30-min)                   | Leq (30-min)                                           | dB(A)          |
| 6 Sep 10  | 08:35 - 09:05     | 66                             |                                | Measured ≤ Baseline                                    |                |
| 9 Sep 10  | 13:30 – 14:00     | 66                             |                                | Measured ≤ Baseline                                    |                |
| 15 Sep 10 | 08:30 - 09:00     | 66                             | 67                             | Measured ≤ Baseline                                    | 70             |
| 24 Sep 10 | 08:40 - 09:10     | 67                             |                                | Measured ≤ Baseline                                    |                |
| 27 Sep 10 | 08:30 - 09:00     | 66                             |                                | Measured ≤ Baseline                                    |                |

#### Notes:

(1) Construction Noise Level = Measured Noise Level – Baseline Noise Level.

**Table 4.8** Summary of impact noise monitoring at location N5 in the reporting month

| Date      | Time          | Measured Noise<br>Level, dB(A) | Baseline Noise<br>Level, dB(A) | Construction Noise<br>Level <sup>(Note1)</sup> , dB(A) | Limit<br>Level |
|-----------|---------------|--------------------------------|--------------------------------|--------------------------------------------------------|----------------|
|           |               | Leq (30-min)                   | Leq (30-min)                   | Leq (30-min)                                           | dB(A)          |
| 6 Sep 10  | 12:45 – 13:15 | 70                             |                                | Measured ≤ Baseline                                    |                |
| 9 Sep 10  | 16:50 – 17:20 | 70                             |                                | Measured ≤ Baseline                                    |                |
| 15 Sep 10 | 13:00 – 13:30 | 70                             | 70                             | Measured ≤ Baseline                                    | 75             |
| 24 Sep 10 | 13:00 – 13:30 | 69                             |                                | Measured ≤ Baseline                                    |                |
| 27 Sep 10 | 12:50 – 13:20 | 69                             |                                | Measured ≤ Baseline                                    |                |