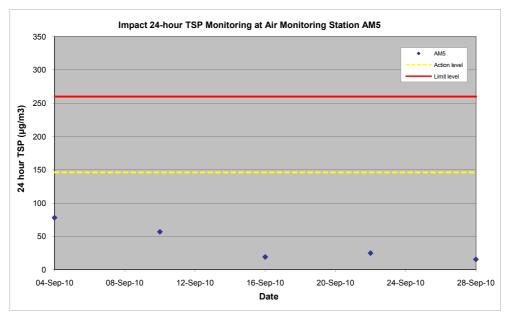

#### 3.3.2 Air Quality Monitoring Results

Monitoring of 24-hour TSP was conducted on 4, 10, 16, 22 and 28 September 2010. All monitoring data and graphical presentation of the monitoring results are provided in **Appendix E** and are summarised in **Table 3.5**. The graphical presentations of the monitoring results over past two months (August to September 2010) are provided in **Appendix E**. Wind data obtained from the Hong Kong Observatory – Tuen Mun station during the reporting period is presented in **Appendix F**.

 Table 3.5
 Summary of impact air quality monitoring results for reporting month

|                                                      |                 | Location        |                 |                  |                 |                 |  |  |
|------------------------------------------------------|-----------------|-----------------|-----------------|------------------|-----------------|-----------------|--|--|
|                                                      | AM4             | AM5             | AM6             |                  |                 |                 |  |  |
| Average 24-hr TSP<br>Concentration, μg/m³<br>(Range) | 26<br>(18 – 32) | 40<br>(19 – 77) | 34<br>(17 – 47) | 64<br>(20 – 119) | 39<br>(15 – 78) | 41<br>(26 – 70) |  |  |

All 24-hour measurements during the reporting month were below the Action/Limit Level. No exceedance of action and limit level was found.