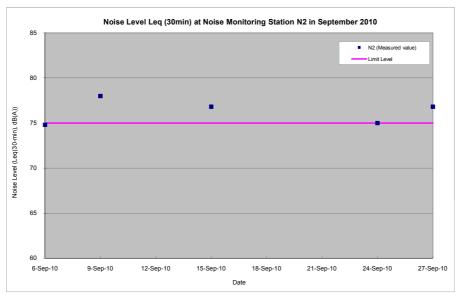

# Notes:

**Table 4.5** Summary of impact noise monitoring at location N2 in the reporting month

| Date      | Time          | Measured Noise<br>Level, dB(A) | Baseline Noise<br>Level, dB(A) | Construction Noise<br>Level <sup>(Note1)</sup> , dB(A) | Limit<br>Level |
|-----------|---------------|--------------------------------|--------------------------------|--------------------------------------------------------|----------------|
|           |               | Leq (30-min)                   | Leq (30-min)                   | Leq (30-min)                                           | dB(A)          |
| 6 Sep 10  | 10:40 – 11:10 | 75                             |                                | Measured ≤ Baseline                                    |                |
| 9 Sep 10  | 14:30 – 15:00 | 78                             |                                | Measured ≤ Baseline                                    |                |
| 15 Sep 10 | 10:30 – 11:00 | 77                             | 78                             | Measured ≤ Baseline                                    | 75             |
| 24 Sep 10 | 10:40 – 11:10 | 75                             |                                | Measured ≤ Baseline                                    |                |
| 27 Sep 10 | 10:30 – 11:00 | 77                             |                                | Measured ≤ Baseline                                    |                |

#### 4.3.1 Exceedance of Limit Levels for Construction Noise

Totally five (5) limit level exceedances for noise measurements during non-restricted hours were recorded in the reporting month, four exceedances on 9 and 15 September 2010 at location N1 and N2, one exceedance on 27 September 2010 at location N2. Based on the field observations, it was revealed that the exceedances were mainly caused by traffic noise along Tuen Mun Road. It was therefore concluded that the noise exceedance was not related to the construction activities. No further actions were applicable. Construction works were carried out during the restricted hours, the conditions stipulated in CNPs of related construction works were strictly followed by the Contractor. No non-compliance was recorded.

## 7.4 Review of Reasons of Non-Compliance

Five (5) limit level exceedances of noise monitoring were recorded from the monitoring data at location N1 and N2, which triggered the Event and Action Plan for remedial action. Based on the on-site observations and interpretation from the results, it was revealed that the exceedances were mainly caused by traffic noise along Tuen Mun Road and was not related to the construction activities. No particular remedial work is required.

No Action and Limit Level exceedance was recorded for impact air quality and noise monitoring in the reporting month.

Five (5) limit level exceedances of noise monitoring were recorded from the monitoring data at locations N1 and N2, which triggered the Event and Action Plan for remedial action. Based on the on-site observations and interpretation from the results, noise exceedance was not related to the construction activities. No particular remedial work is required.