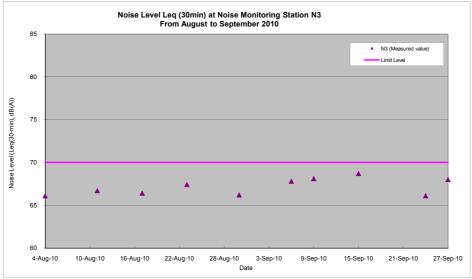

#### 4.3.2 Noise Monitoring Results

Monitoring of the construction noise level was conducted during non-restricted hours on 3, 9, 15, 21 and 27 September 2010 at monitoring locations N1, N2, N3, N4, N5 and N6. However, the monitoring on 3 and 21 September 2010 were rescheduled to 6 and 24 September 2010 respectively due to the adverse weather. All monitoring data and graphical presentation of the monitoring results are provided in **Appendix H** and are summarised in **Table 4.4 to 4.9**. The graphical presentations of the monitoring results over past two months (August to September 2010) are provided in **Appendix H**.

<sup>(1)</sup> Construction Noise Level = Measured Noise Level – Baseline Noise Level.

| Date      | Time          | Measured Noise<br>Level, dB(A)<br>Leq (30-min) | Baseline Noise<br>Level, dB(A)<br>Leq (30-min) | Construction Noise<br>Level <sup>(Note1)</sup> , dB(A)<br>Leq (30-min) | Limit<br>Level |
|-----------|---------------|------------------------------------------------|------------------------------------------------|------------------------------------------------------------------------|----------------|
|           |               | Leq (30-IIIII)                                 | Leq (30-IIIII)                                 | Leq (30-IIIII)                                                         | dB(A)          |
| 15 Sep 10 | 11:10 – 11:40 | 69                                             |                                                | Measured ≤ Baseline                                                    |                |
| 24 Sep 10 | 11:20 – 11:50 | 66                                             |                                                | Measured ≤ Baseline                                                    |                |
| 27 Sep 10 | 11:10 – 11:40 | 68                                             |                                                | Measured ≤ Baseline                                                    |                |

#### Notes:

(1) Construction Noise Level = Measured Noise Level - Baseline Noise Level.

**Table 4.7** Summary of impact noise monitoring at location N4 in the reporting month

| 1 40.0    | - Carrinnary or i | mpace noice mone               | orning at roodation in         | This are reperting men                                 |                |
|-----------|-------------------|--------------------------------|--------------------------------|--------------------------------------------------------|----------------|
| Date      | Time              | Measured Noise<br>Level, dB(A) | Baseline Noise<br>Level, dB(A) | Construction Noise<br>Level <sup>(Note1)</sup> , dB(A) | Limit<br>Level |
|           |                   | Leq (30-min)                   | Leq (30-min)                   | Leq (30-min)                                           | dB(A)          |
| 6 Sep 10  | 08:35 - 09:05     | 66                             |                                | Measured ≤ Baseline                                    |                |
| 9 Sep 10  | 13:30 – 14:00     | 66                             |                                | Measured ≤ Baseline                                    |                |
| 15 Sep 10 | 08:30 - 09:00     | 66                             | 67                             | Measured ≤ Baseline                                    | 70             |
| 24 Sep 10 | 08:40 - 09:10     | 67                             |                                | Measured ≤ Baseline                                    |                |
| 27 Sep 10 | 08:30 - 09:00     | 66                             |                                | Measured ≤ Baseline                                    |                |