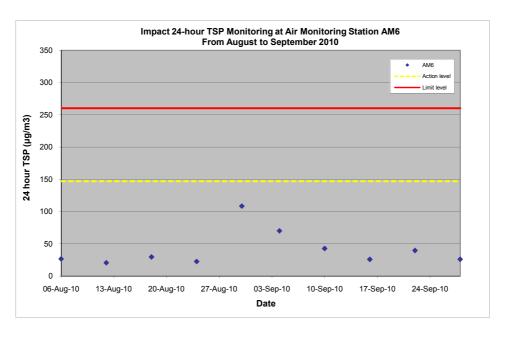

#### 3.3.2 Air Quality Monitoring Results

Monitoring of 24-hour TSP was conducted on 4, 10, 16, 22 and 28 September 2010. All monitoring data and graphical presentation of the monitoring results are provided in **Appendix E** and are summarised in **Table 3.5**. The graphical presentations of the monitoring results over past two months (August to September 2010) are provided in **Appendix E**. Wind data obtained from the Hong Kong Observatory – Tuen Mun station during the reporting period is presented in **Appendix F**.

 Table 3.5
 Summary of impact air quality monitoring results for reporting month

|                                                      |                 | Location        |                 |                  |                 |                 |  |  |
|------------------------------------------------------|-----------------|-----------------|-----------------|------------------|-----------------|-----------------|--|--|
|                                                      | AM4             | AM5             | AM6             |                  |                 |                 |  |  |
| Average 24-hr TSP<br>Concentration, μg/m³<br>(Range) | 26<br>(18 – 32) | 40<br>(19 – 77) | 34<br>(17 – 47) | 64<br>(20 – 119) | 39<br>(15 – 78) | 41<br>(26 – 70) |  |  |

All 24-hour measurements during the reporting month were below the Action/Limit Level. No exceedance of action and limit level was found.