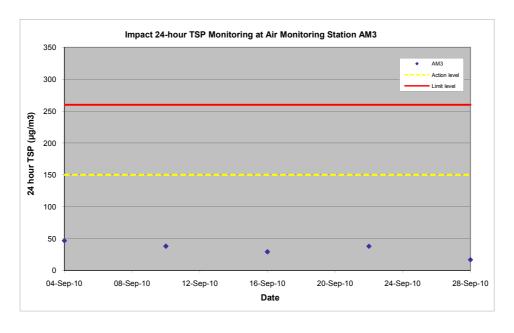

#### 3.3.2 Air Quality Monitoring Results

Monitoring of 24-hour TSP was conducted on 4, 10, 16, 22 and 28 September 2010. All monitoring data and graphical presentation of the monitoring results are provided in **Appendix E** and are summarised in **Table 3.5**. The graphical presentations of the monitoring results over past two months (August to September 2010) are provided in **Appendix E**. Wind data obtained from the Hong Kong Observatory – Tuen Mun station during the reporting period is presented in **Appendix F**.

 Table 3.5
 Summary of impact air quality monitoring results for reporting month

|                                                      |                 | Location        |                 |                  |                 |                 |  |  |
|------------------------------------------------------|-----------------|-----------------|-----------------|------------------|-----------------|-----------------|--|--|
|                                                      | AM4             | AM5             | AM6             |                  |                 |                 |  |  |
| Average 24-hr TSP<br>Concentration, μg/m³<br>(Range) | 26<br>(18 – 32) | 40<br>(19 – 77) | 34<br>(17 – 47) | 64<br>(20 – 119) | 39<br>(15 – 78) | 41<br>(26 – 70) |  |  |

All 24-hour measurements during the reporting month were below the Action/Limit Level. No exceedance of action and limit level was found.