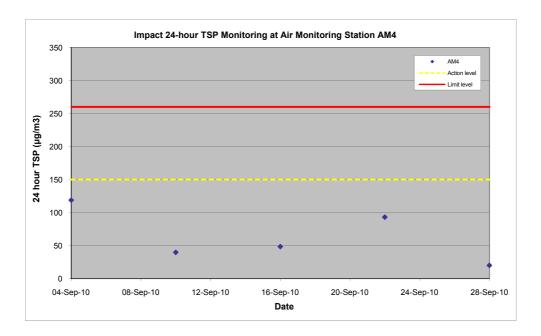

#### 3.3.2 Air Quality Monitoring Results

Monitoring of 24-hour TSP was conducted on 4, 10, 16, 22 and 28 September 2010. All monitoring data and graphical presentation of the monitoring results are provided in **Appendix E** and are summarised in **Table 3.5**. The graphical presentations of the monitoring results over past two months (August to September 2010) are provided in **Appendix E**. Wind data obtained from the Hong Kong Observatory – Tuen Mun station during the reporting period is presented in **Appendix F**.

 Table 3.5
 Summary of impact air quality monitoring results for reporting month

|                                                      |                 | Location        |                 |                  |                 |                 |  |  |
|------------------------------------------------------|-----------------|-----------------|-----------------|------------------|-----------------|-----------------|--|--|
|                                                      | AM4             | AM5             | AM6             |                  |                 |                 |  |  |
| Average 24-hr TSP<br>Concentration, μg/m³<br>(Range) | 26<br>(18 – 32) | 40<br>(19 – 77) | 34<br>(17 – 47) | 64<br>(20 – 119) | 39<br>(15 – 78) | 41<br>(26 – 70) |  |  |

All 24-hour measurements during the reporting month were below the Action/Limit Level. No exceedance of action and limit level was found.