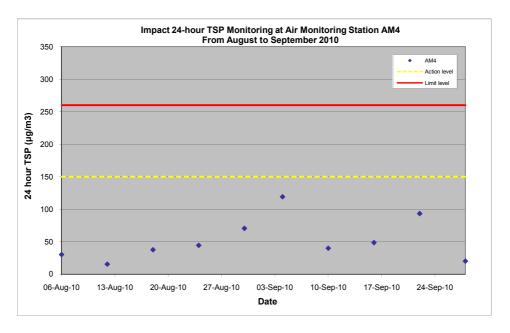

#### 3.3.2 Air Quality Monitoring Results

Monitoring of 24-hour TSP was conducted on 4, 10, 16, 22 and 28 September 2010. All monitoring data and graphical presentation of the monitoring results are provided in **Appendix E** and are summarised in **Table 3.5**. The graphical presentations of the monitoring results over past two months (August to September 2010) are provided in **Appendix E**. Wind data obtained from the Hong Kong Observatory – Tuen Mun station during the reporting period is presented in **Appendix F**.

 Table 3.5
 Summary of impact air quality monitoring results for reporting month

|                                                      |                 | Location        |                 |                  |                 |                 |  |  |
|------------------------------------------------------|-----------------|-----------------|-----------------|------------------|-----------------|-----------------|--|--|
|                                                      | AM4             | AM5             | AM6             |                  |                 |                 |  |  |
| Average 24-hr TSP<br>Concentration, μg/m³<br>(Range) | 26<br>(18 – 32) | 40<br>(19 – 77) | 34<br>(17 – 47) | 64<br>(20 – 119) | 39<br>(15 – 78) | 41<br>(26 – 70) |  |  |

All 24-hour measurements during the reporting month were below the Action/Limit Level. No exceedance of action and limit level was found.

#### Notes:

(1) 1-hr TSP monitoring would be required in case of receiving complaints.

**Table 3.3** Action and Limit Level for air quality monitoring of 24-hour TSP level

| Level                           |     | Ai  | r Monitoring | Stations (Note | 1)  |     |
|---------------------------------|-----|-----|--------------|----------------|-----|-----|
|                                 | AM1 | AM2 | AM3          | AM4            | AM5 | AM6 |
| Action Level, μg/m <sup>3</sup> | 146 | 151 | 150          | 150            | 146 | 147 |
| Limit Level, μg/m <sup>3</sup>  | 260 |     |              |                |     |     |