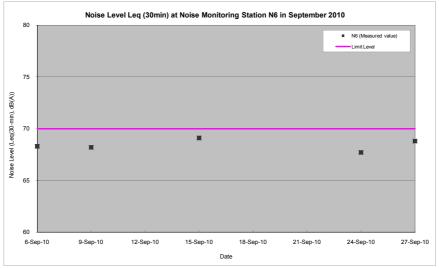

#### Notes:

(1) Construction Noise Level = Measured Noise Level - Baseline Noise Level.

**Table 4.9** Summary of impact noise monitoring at location N6 in the reporting month

| Date      | Time          | Measured Noise<br>Level, dB(A) | Baseline Noise<br>Level, dB(A) | Construction Noise<br>Level <sup>(Note1)</sup> , dB(A) | Limit<br>Level |
|-----------|---------------|--------------------------------|--------------------------------|--------------------------------------------------------|----------------|
|           |               | Leq (30-min)                   | Leq (30-min)                   | Leq (30-min)                                           | dB(A)          |
| 6 Sep 10  | 13:25 – 13:55 | 68                             |                                | Measured ≤ Baseline                                    |                |
| 9 Sep 10  | 17:30 – 18:00 | 68                             |                                | Measured ≤ Baseline                                    |                |
| 15 Sep 10 | 13:45 – 14:15 | 69                             | 69                             | Measured ≤ Baseline                                    | 70             |
| 24 Sep 10 | 13:50 – 14:20 | 68                             |                                | Measured ≤ Baseline                                    |                |
| 27 Sep 10 | 13:40 – 14:10 | 69                             |                                | Measured ≤ Baseline                                    |                |