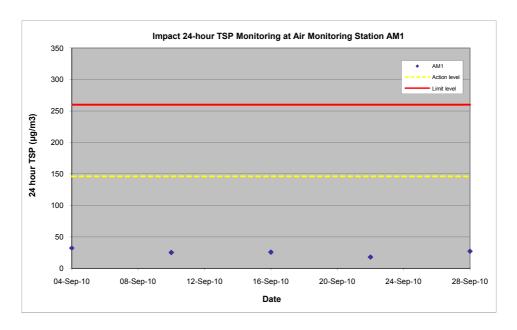

#### 3.3.2 Air Quality Monitoring Results

Monitoring of 24-hour TSP was conducted on 4, 10, 16, 22 and 28 September 2010. All monitoring data and graphical presentation of the monitoring results are provided in **Appendix E** and are summarised in **Table 3.5**. The graphical presentations of the monitoring results over past two months (August to September 2010) are provided in **Appendix E**. Wind data obtained from the Hong Kong Observatory – Tuen Mun station during the reporting period is presented in **Appendix F**.

 Table 3.5
 Summary of impact air quality monitoring results for reporting month

|                                                      |                 | Location        |                 |                  |                 |                 |  |  |
|------------------------------------------------------|-----------------|-----------------|-----------------|------------------|-----------------|-----------------|--|--|
|                                                      | AM4             | AM5             | AM6             |                  |                 |                 |  |  |
| Average 24-hr TSP<br>Concentration, μg/m³<br>(Range) | 26<br>(18 – 32) | 40<br>(19 – 77) | 34<br>(17 – 47) | 64<br>(20 – 119) | 39<br>(15 – 78) | 41<br>(26 – 70) |  |  |

All 24-hour measurements during the reporting month were below the Action/Limit Level. No exceedance of action and limit level was found.