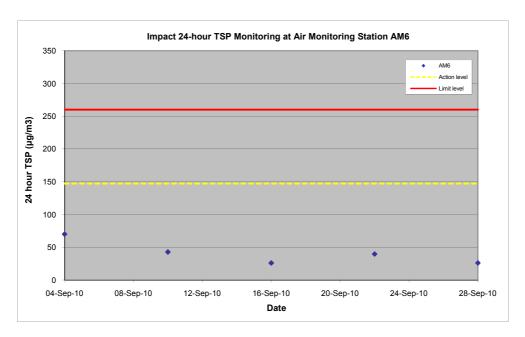

#### 3.3.2 Air Quality Monitoring Results

Monitoring of 24-hour TSP was conducted on 4, 10, 16, 22 and 28 September 2010. All monitoring data and graphical presentation of the monitoring results are provided in **Appendix E** and are summarised in **Table 3.5**. The graphical presentations of the monitoring results over past two months (August to September 2010) are provided in **Appendix E**. Wind data obtained from the Hong Kong Observatory – Tuen Mun station during the reporting period is presented in **Appendix F**.

 Table 3.5
 Summary of impact air quality monitoring results for reporting month

|                                                      |                 | Location        |                 |                  |                 |                 |  |  |
|------------------------------------------------------|-----------------|-----------------|-----------------|------------------|-----------------|-----------------|--|--|
|                                                      | AM4             | AM5             | AM6             |                  |                 |                 |  |  |
| Average 24-hr TSP<br>Concentration, μg/m³<br>(Range) | 26<br>(18 – 32) | 40<br>(19 – 77) | 34<br>(17 – 47) | 64<br>(20 – 119) | 39<br>(15 – 78) | 41<br>(26 – 70) |  |  |

All 24-hour measurements during the reporting month were below the Action/Limit Level. No exceedance of action and limit level was found.