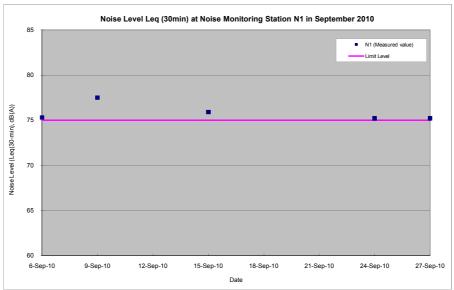

**Table 4.4** Summary of impact noise monitoring at location N1 in the reporting month

| Date      | Time          | Measured Noise<br>Level, dB(A) | Baseline Noise<br>Level, dB(A) | Construction Noise<br>Level <sup>(Note1)</sup> , dB(A) | Limit<br>Level |
|-----------|---------------|--------------------------------|--------------------------------|--------------------------------------------------------|----------------|
|           |               | Leq (30-min)                   | Leq (30-min)                   | Leq (30-min)                                           | dB(A)          |
| 6 Sep 10  | 09:50 - 10:20 | 75                             |                                | Measured ≤ Baseline                                    |                |
| 9 Sep 10  | 15:15 – 15:45 | 78                             |                                | 72                                                     |                |
| 15 Sep 10 | 09:35 – 10:05 | 76                             | 76                             | Measured ≤ Baseline                                    | 75             |
| 24 Sep 10 | 09:55 – 10:25 | 75                             |                                | Measured ≤ Baseline                                    |                |
| 27 Sep 10 | 09:40 – 10:10 | 75                             |                                | Measured ≤ Baseline                                    |                |

#### 4.3.1 Exceedance of Limit Levels for Construction Noise

Totally five (5) limit level exceedances for noise measurements during non-restricted hours were recorded in the reporting month, four exceedances on 9 and 15 September 2010 at location N1 and N2, one exceedance on 27 September 2010 at location N2. Based on the field observations, it was revealed that the exceedances were mainly caused by traffic noise along Tuen Mun Road. It was therefore concluded that the noise exceedance was not related to the construction activities. No further actions were applicable. Construction works were carried out during the restricted hours, the conditions stipulated in CNPs of related construction works were strictly followed by the Contractor. No non-compliance was recorded.

## 7.4 Review of Reasons of Non-Compliance

Five (5) limit level exceedances of noise monitoring were recorded from the monitoring data at location N1 and N2, which triggered the Event and Action Plan for remedial action. Based on the on-site observations and interpretation from the results, it was revealed that the exceedances were mainly caused by traffic noise along Tuen Mun Road and was not related to the construction activities. No particular remedial work is required.

No Action and Limit Level exceedance was recorded for impact air quality and noise monitoring in the reporting month.

Five (5) limit level exceedances of noise monitoring were recorded from the monitoring data at locations N1 and N2, which triggered the Event and Action Plan for remedial action. Based on the on-site observations and interpretation from the results, noise exceedance was not related to the construction activities. No particular remedial work is required.