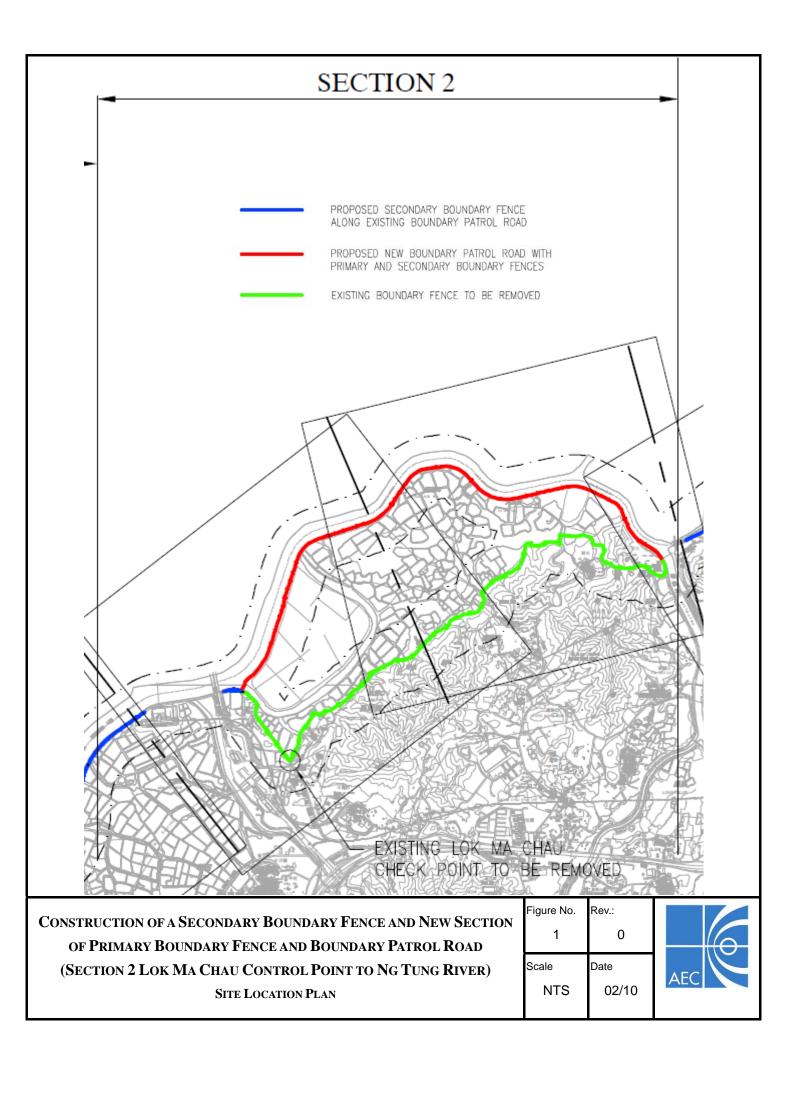

#### 4.2 Noise Monitoring Programme

Noise monitoring was conducted at designated noise monitoring locations during construction phase: a village house at Village House at Ma Tso Lung (MTL01) as shown in *Figure 2* on 3<sup>rd</sup>, 10<sup>th</sup>, 19<sup>th</sup>, 25<sup>th</sup> and 31<sup>st</sup> August 2010. Details of the noise monitoring stations are shown in *Table 6. Appendix D* shows detailed schedule of the monitoring programme in the reporting month and upcoming month.

| ID     | <b>Monitoring Location</b> | Description of Monitoring Location           |
|--------|----------------------------|----------------------------------------------|
| MTL01  | Village House at Ma Tso    | G/F boundary wall of Village House at Ma Tso |
| WIILUI | Lung                       | Lung                                         |