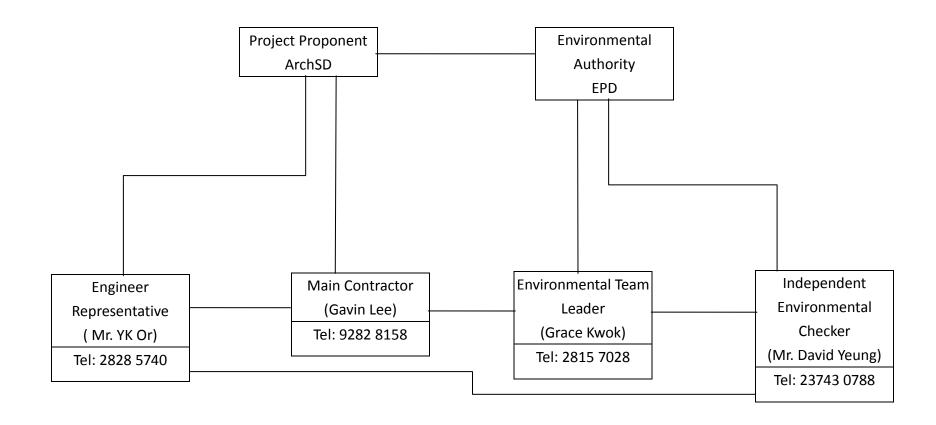

#### 1.1 Project Organization and Contact Personnel

Key personnel and contact particulars are summarized in *Table 1*.

| Role            | Department /          | Names           | Contact    | Fax Number |
|-----------------|-----------------------|-----------------|------------|------------|
|                 | Company               |                 | Number     |            |
| Engineer        | Mott McDonald Hong    | Mr. YK Or       | 2828 5740  | 2827 1823  |
| Representative  | Kong Limited          | 17117 111 01    | 2020 07.10 | 2027 1020  |
|                 |                       | Mr. Danny Wong  | 2828 5921  | 2827 1823  |
| Main Contractor | Able Engineering Co., | Mr. Gavin Lee   | 9282 8158  | 2676 7966  |
|                 | Limited               |                 |            |            |
| Environmental   | Allied Environmental  | Ms. Grace Kwok  | 2815 7028  | 2815 5399  |
| Team Leader     | Consultants Limited   |                 |            |            |
| Independent     | ENVIRON Hong Kong     | Mr. David Yeung | 3743 0788  | 3548 6988  |
| Environmental   | Limited               |                 |            |            |
| Checker         |                       |                 |            |            |

Table 1 Contact Details of Key Personnel

The organizational structure and lines of communication during the construction work with respect to environmental management is given in *Appendix B*.