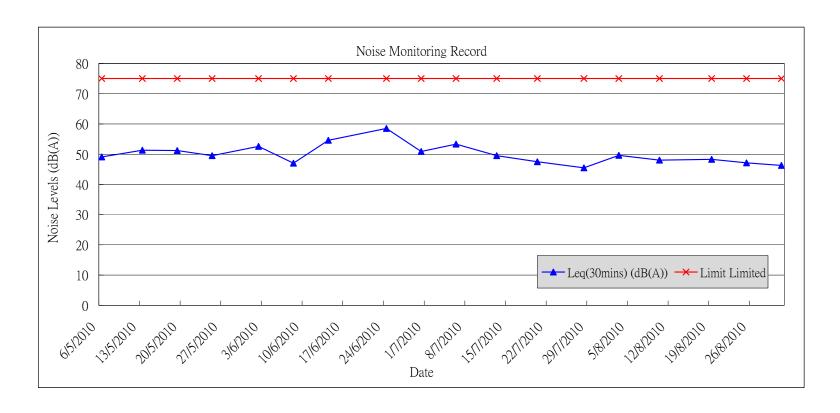

#### 5. RESULTS

Noise monitoring results are summarized in *Table 7*. Weather condition during the monitoring period was mainly fine with occasional cloudy. Detailed results and graphical plots of noise monitoring are given in *Appendices E*. There were no exceedances of the action and limit levels during the reporting month.

| Location | Date         | Weather<br>Condition | Wind<br>Speed<br>(m/s) | Time             | L <sub>eq</sub> (30mins) | L <sub>10</sub> (30mins) | L <sub>90</sub> (30mins) | Remarks                                                                 |
|----------|--------------|----------------------|------------------------|------------------|--------------------------|--------------------------|--------------------------|-------------------------------------------------------------------------|
|          | 03 Aug<br>10 | Sunny                | 0.5                    | 10:00 -<br>10:30 | 49.6                     | 51.8                     | 46.9                     | Noise from excavations works by adjacent site, noise from bird.         |
|          | 10 Aug<br>10 | Sunny                | 0.3                    | 09:00 -<br>09:30 | 48.0                     | 49.6                     | 40.1                     | Noise from excavations works by adjacent site, noise from road traffic. |
| MTL01    | 19 Aug<br>10 | Cloudy               | 0.2                    | 11:10 –<br>11:40 | 48.3                     | 51.1                     | 41.1                     | Noise from excavations works by adjacent site, noise from road traffic. |
|          | 25 Aug<br>10 | Fine                 | 0.2                    | 09:00 -<br>09:30 | 47.1                     | 49.4                     | 43.7                     | Noise from excavations works by adjacent site, noise from bird.         |
|          | 31 Aug<br>10 | Sunny                | 0.2                    | 16:02 –<br>16:32 | 46.3                     | 48.8                     | 43.0                     | Noise from excavations works by adjacent site, noise from bird.         |

Table 7 Noise Monitoring Results

Noise monitoring results at the monitoring location MTL01, based on the monitoring results, the noise levels comply with the environmental requirements in EM&A Manual. There were no exceedances of the action and limit levels during the reporting month.