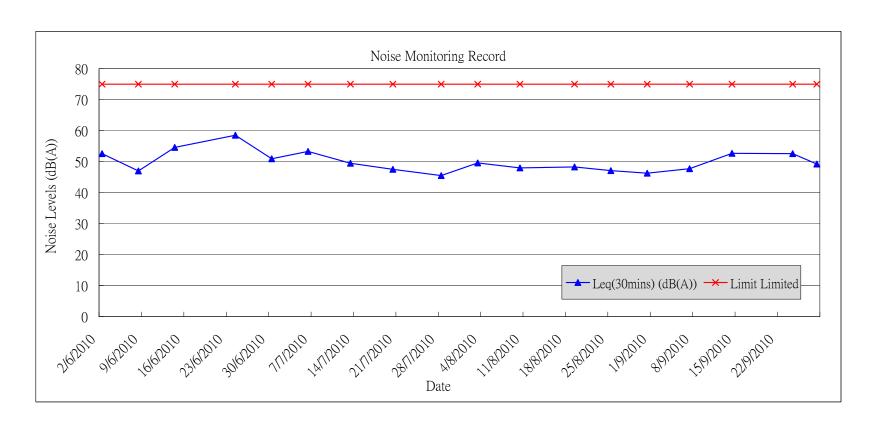

#### 5. RESULTS

Noise monitoring results are summarized in *Table 7*. Weather condition during the monitoring period was sunny. Detailed results and graphical plots of noise monitoring are given in *Appendices E*. There were no exceedances of the action and limit levels during the reporting month.

| Location | Date         | Weather<br>Condition | Wind<br>Speed<br>(m/s) | Time             | L <sub>eq</sub> (30mins) | L <sub>10</sub> (30mins) | L <sub>90</sub> (30mins) | Remarks                                                                                 |
|----------|--------------|----------------------|------------------------|------------------|--------------------------|--------------------------|--------------------------|-----------------------------------------------------------------------------------------|
|          | 07 Sep<br>10 | Sunny                | 0.2                    | 10:10 –<br>10:40 | 47.7                     | 50.0                     | 44.0                     | Noise from excavations works by adjacent DSD site, traffic noise from Ma Tso Lung Road. |
| MTL01    | 14 Sep<br>10 | Sunny                | 0.2                    | 09:00 –<br>09:30 | 52.7                     | 54.7                     | 39.0                     | Noise from excavations works by adjacent DSD site, traffic noise from Ma Tso Lung Road. |
| WITEOI   | 24 Sep<br>10 | Sunny                | 0.2                    | 09:02 -<br>09:32 | 52.6                     | 54.0                     | 43.0                     | Noise from excavations works by adjacent DSD site, traffic noise from Ma Tso Lung Road. |
|          | 28 Sep<br>10 | Sunny                | 0.2                    | 10:10 –<br>10:40 | 49.2                     | 51.6                     | 42.4                     | Noise from excavations works by adjacent DSD site, traffic noise from Ma Tso Lung Road. |

Noise monitoring results at the monitoring location MTL01, based on the monitoring results, the noise levels comply with the environmental requirements in EM&A Manual. There were no exceedances of the action and limit levels during the reporting month.