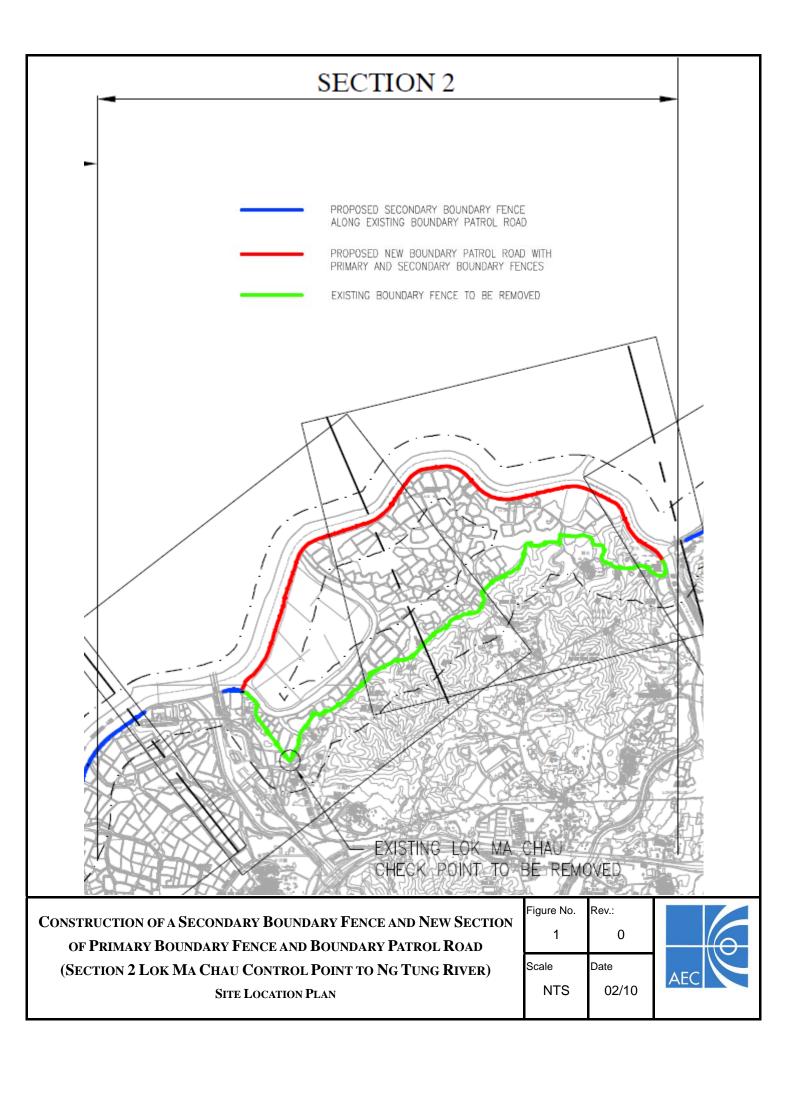

#### 1. PROJECT BACKGROUND

The Frontier Closed Area (FCA) is an integral part of the package of measures for maintaining the integrity of the Hong Kong SAR's boundary with the Mainland and for combating illegal immigration and other cross-boundary criminal activities. Following a recent review, the Government has concluded that with the erection of a secondary boundary fence (SBF) along the boundary patrol road (BPR) and construction of new sections of the BPR and primary boundary fence (PBF) at certain sections along the boundary, the FCA coverage can be substantially reduced without affecting the objective of maintaining the integrity of the boundary. The PBF and SBF will be erected along the northern and southern curbs of the realigned BPR respectively to facilitate the Police in combating cross-boundary criminal activities. The reduced FCA will comprise a narrow strip of land covering the realigned BPR and areas to its north, together with the points of crossing the boundary (i.e. the Boundary Control Points and Sha Tau Kok town). Areas south of the SBF will generally be excised from the FCA. The site location plan is shown in *Figure 1*.

The Construction Programme of the Project is shown in *Appendix A*. The site preparation works and EM&A programme commenced on 25<sup>th</sup> March 2010 and the construction works commenced on 12<sup>th</sup> April 2010. This report is the seventh monthly EM&A report, which details the EM&A results recorded during the period from 1<sup>st</sup> September 2010 to 30<sup>th</sup> September 2010.