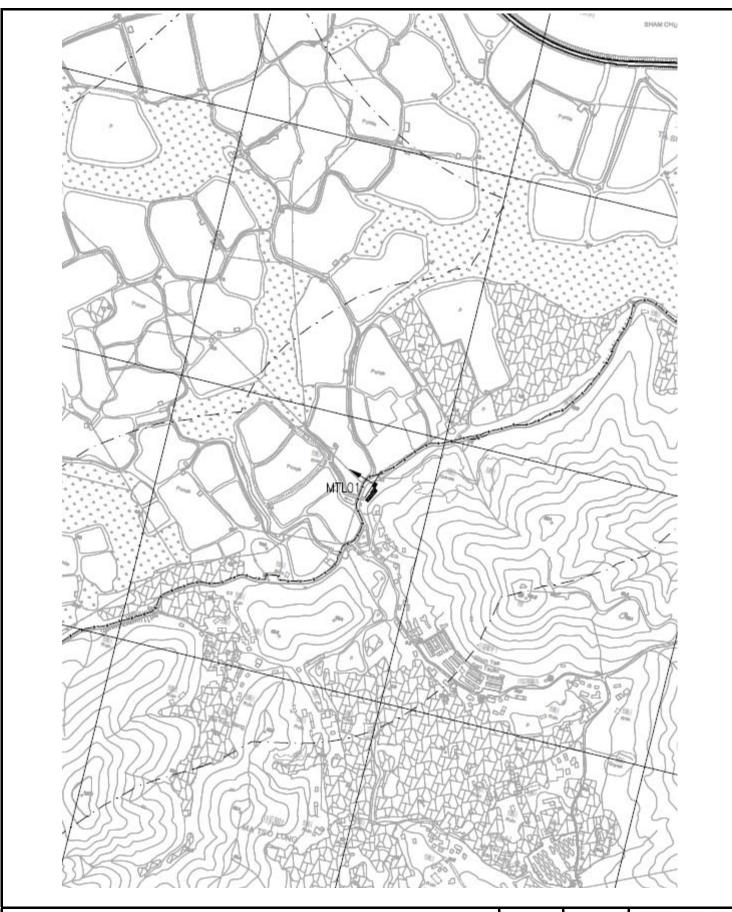

#### **4.2** Noise Monitoring Programme

Noise monitoring was conducted at designated noise monitoring locations during construction phase: a village house at Village House at Ma Tso Lung (MTL01) as shown in *Figure 2* on 7<sup>th</sup>, 14<sup>th</sup>, 24<sup>th</sup> and 28<sup>th</sup> September 2010. Details of the noise monitoring stations are shown in *Table 6. Appendix D* shows detailed schedule of the monitoring programme in the reporting month and upcoming month.

| ID     | <b>Monitoring Location</b> | Description of Monitoring Location           |
|--------|----------------------------|----------------------------------------------|
| MTL01  | Village House at Ma Tso    | G/F boundary wall of Village House at Ma Tso |
| WIILUI | Lung                       | Lung                                         |

Issue 1 AEC

CONSTRUCTION OF A SECONDARY BOUNDARY FENCE AND NEW SECTION
OF PRIMARY BOUNDARY FENCE AND BOUNDARY PATROL ROAD
(SECTION 2 LOK MA CHAU CONTROL POINT TO NG TUNG RIVER)
LOCATION OF NOISE MONITORING STATION