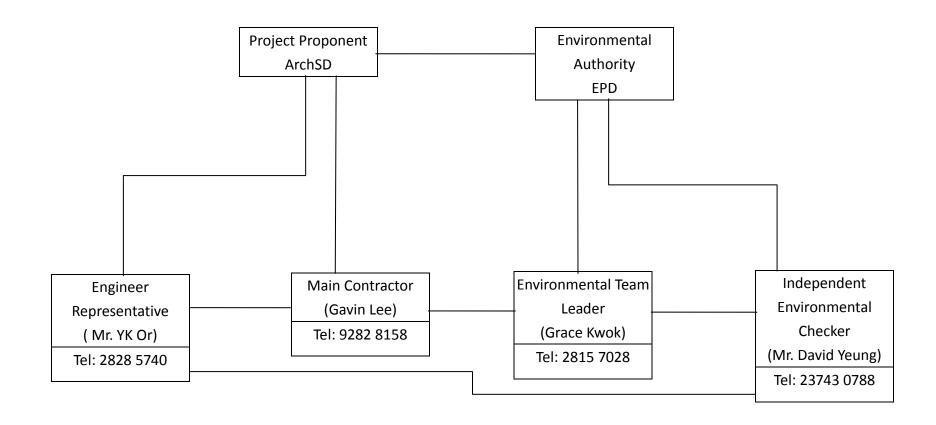

#### 1.1 Project Organization and Contact Personnel

Key personnel and contact particulars are summarized in *Table 1*.

| Role            | Department /          | Names           | Contact<br>Number | Fax Number |
|-----------------|-----------------------|-----------------|-------------------|------------|
|                 | Company               |                 | Number            |            |
| Engineer        | Mott McDonald Hong    | Mr. YK Or       | 2828 5740         | 2827 1823  |
| Representative  | Kong Limited          | 1/11: 111: 01   | 2020 37 10        | 2027 1023  |
|                 |                       | Mr. Peter Tsang | 2828 5921         | 2827 1823  |
| Main Contractor | Able Engineering Co., | Mr. Gavin Lee   | 9282 8158         | 2676 7966  |
|                 | Limited               |                 |                   |            |
| Environmental   | Allied Environmental  | Ms. Grace Kwok  | 2815 7028         | 2815 5399  |
| Team Leader     | Consultants Limited   |                 |                   |            |
| Independent     | ENVIRON Hong Kong     | Mr. David Yeung | 3743 0788         | 3548 6988  |
| Environmental   | Limited               |                 |                   |            |
| Checker         |                       |                 |                   |            |

Table 1 Contact Details of Key Personnel

The organizational structure and lines of communication during the construction work with respect to environmental management is given in *Appendix B*.