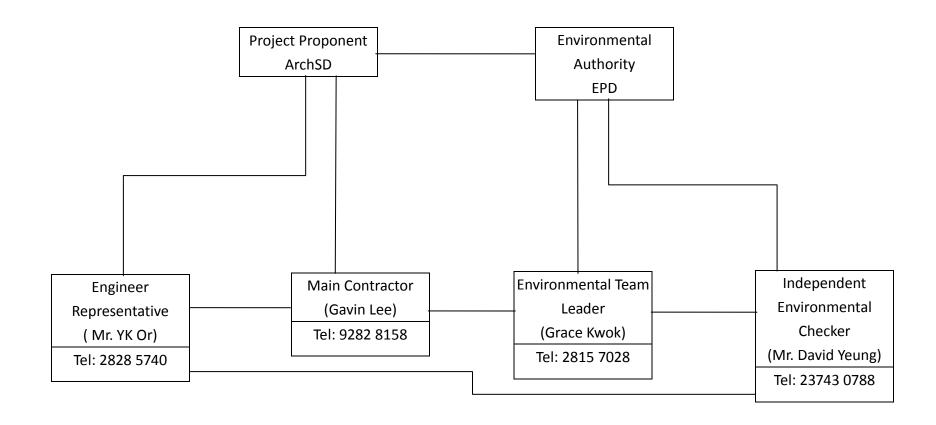

## 1.1 Project Organization and Contact Personnel

Key personnel and contact particulars are summarized in *Table 1*.

| Role                                    | Department /<br>Company                     | Names           | Contact<br>Number | Fax Number |
|-----------------------------------------|---------------------------------------------|-----------------|-------------------|------------|
| Engineer<br>Representative              | Mott McDonald Hong<br>Kong Limited          | Mr. YK Or       | 2828 5740         | 2827 1823  |
|                                         |                                             | Mr. Peter Tsang | 2828 5921         | 2827 1823  |
| Main Contractor                         | Able Engineering Co.,<br>Limited            | Mr. Gavin Lee   | 9282 8158         | 2676 7966  |
| Environmental<br>Team Leader            | Allied Environmental<br>Consultants Limited | Ms. Grace Kwok  | 2815 7028         | 2815 5399  |
| Independent<br>Environmental<br>Checker | ENVIRON Hong Kong<br>Limited                | Mr. David Yeung | 3743 0788         | 3548 6988  |

Table 1 Contact Details of Key Personnel

The organizational structure and lines of communication during the construction work with respect to environmental management is given in *Appendix B*.