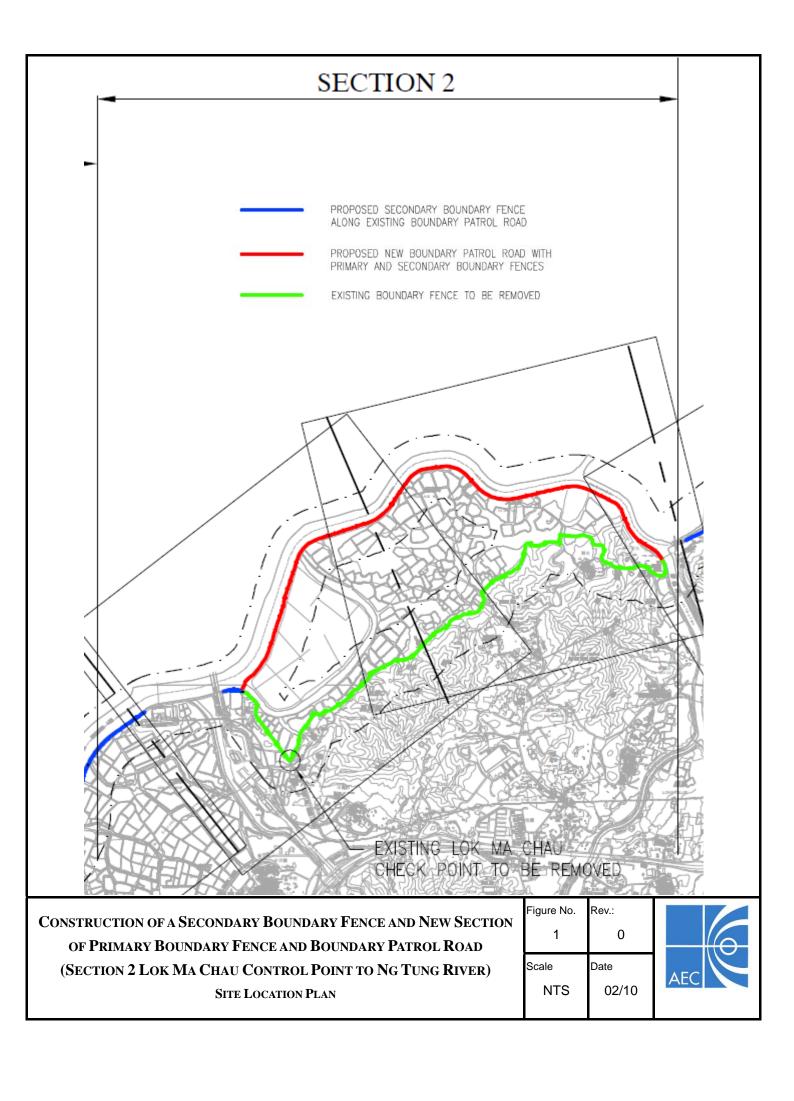

#### 1. PROJECT BACKGROUND

The Frontier Closed Area (FCA) is an integral part of the package of measures for maintaining the integrity of the Hong Kong SAR's boundary with the Mainland and for combating illegal immigration and other cross-boundary criminal activities. Following a recent review, the Government has concluded that with the erection of a secondary boundary fence (SBF) along the boundary patrol road (BPR) and construction of new sections of the BPR and primary boundary fence (PBF) at certain sections along the boundary, the FCA coverage can be substantially reduced without affecting the objective of maintaining the integrity of the boundary. The PBF and SBF will be erected along the northern and southern curbs of the realigned BPR respectively to facilitate the Police in combating cross-boundary criminal activities. The reduced FCA will comprise a narrow strip of land covering the realigned BPR and areas to its north, together with the points of crossing the boundary (i.e. the Boundary Control Points and Sha Tau Kok town). Areas south of the SBF will generally be excised from the FCA. The site location plan is shown in *Figure 1*.

The Construction Programme of the Project is shown in *Appendix A*. The site preparation works and EM&A programme commenced on 25<sup>th</sup> March 2010 and the construction works commenced on 12<sup>th</sup> April 2010. This report is the eighth monthly EM&A report, which details the EM&A results recorded during the period from 1<sup>st</sup> October 2010 to 31<sup>st</sup> October 2010.