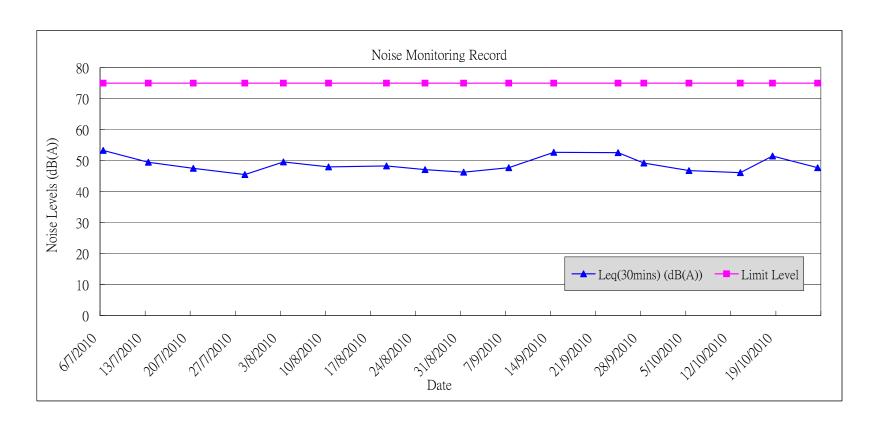

#### 5. RESULTS

Noise monitoring results are summarized in *Table 7*. Weather condition during the monitoring period was sunny or cloudy. Detailed results and graphical plots of noise monitoring are given in *Appendices E*. There were no exceedances of the action and limit levels during the reporting month.

| Location | Date         | Weather<br>Condition | Wind<br>Speed<br>(m/s) | Time             | L <sub>eq</sub> (30mins) | L <sub>10</sub> (30mins) | L <sub>90</sub> (30mins) | Remarks                                                                                         |
|----------|--------------|----------------------|------------------------|------------------|--------------------------|--------------------------|--------------------------|-------------------------------------------------------------------------------------------------|
| MTL01    | 05 Oct<br>10 | Cloudy               | 0.3                    | 14:00 –<br>14:30 | 46.8                     | 49.3                     | 42.7                     | Noise from excavations works by adjacent site, noise from bird.                                 |
|          | 13 Oct<br>10 | Sunny                | 0.3                    | 15:45 –<br>16:15 | 46.1                     | 49.4                     | 41.6                     | Noise from excavations works by adjacent DSD site, traffic noise from Ma Tso Lung Road.         |
|          | 21 Oct<br>10 | Fine                 | 0.5                    | 15:02 –<br>15:32 | 51.5                     | 53.5                     | 47.8                     | Noise from excavations<br>works by adjacent DSD<br>site, traffic noise from<br>Ma Tso Lung Road |
|          | 26 Oct<br>10 | Cloudy               | 0.8                    | 15:00 –<br>15:30 | 47.7                     | 49.8                     | 44.6                     | Noise from excavations works by adjacent DSD site, traffic noise from Ma Tso Lung Road.         |

Table 7 Noise Monitoring Results

Noise monitoring results at the monitoring location MTL01, based on the monitoring results, the noise levels comply with the environmental requirements in EM&A Manual. There were no exceedances of the action and limit levels during the reporting month.

Noise monitoring was conducted at the monitoring location MTL01. All monitoring results complied with the relevant action and limit levels.

A total nos. of 46m<sup>3</sup> of general refuse was disposed to NENT Landfill and 13m<sup>3</sup> inert C&D waste was disposed in this reporting period.