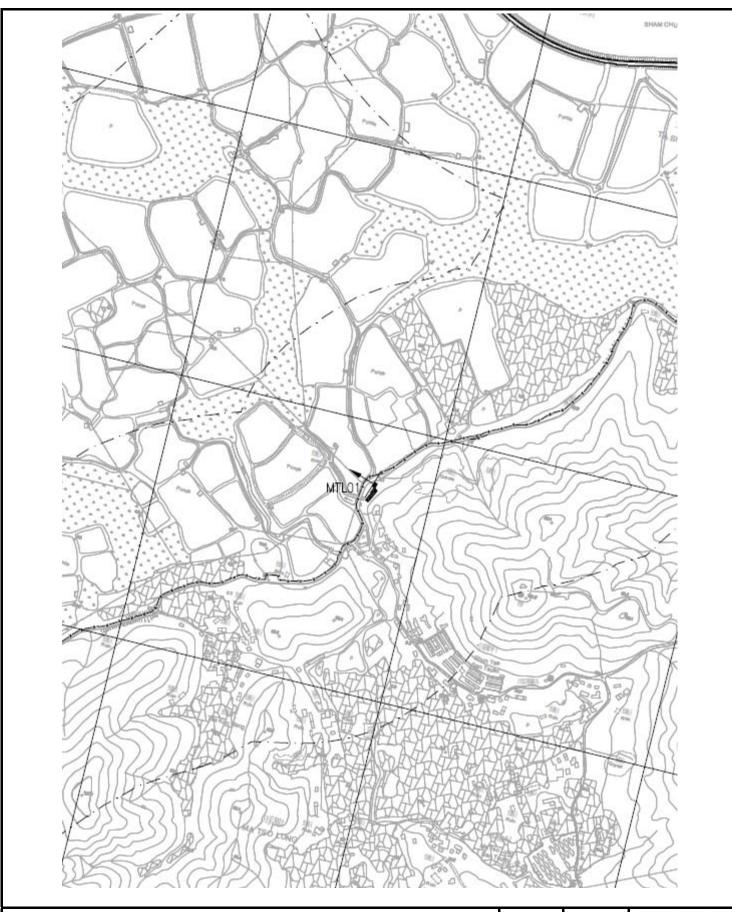

#### 4.2 Noise Monitoring Programme

Noise monitoring was conducted at designated noise monitoring locations during construction phase: a village house at Village House at Ma Tso Lung (MTL01) as shown in *Figure 2* on 5<sup>th</sup>, 13<sup>th</sup>, 21<sup>st</sup> and 25<sup>th</sup> October 2010. Details of the noise monitoring stations are shown in *Table 6*. *Appendix D* shows detailed schedule of the monitoring programme in the reporting month and upcoming month.

| ID     | Monitoring Location     | Description of Monitoring Location           |  |  |  |  |
|--------|-------------------------|----------------------------------------------|--|--|--|--|
| MTL01  | Village House at Ma Tso | G/F boundary wall of Village House at Ma Tso |  |  |  |  |
| WIILUI | Lung                    | Lung                                         |  |  |  |  |

Table 6 Descriptions of Noise Monitoring Locations