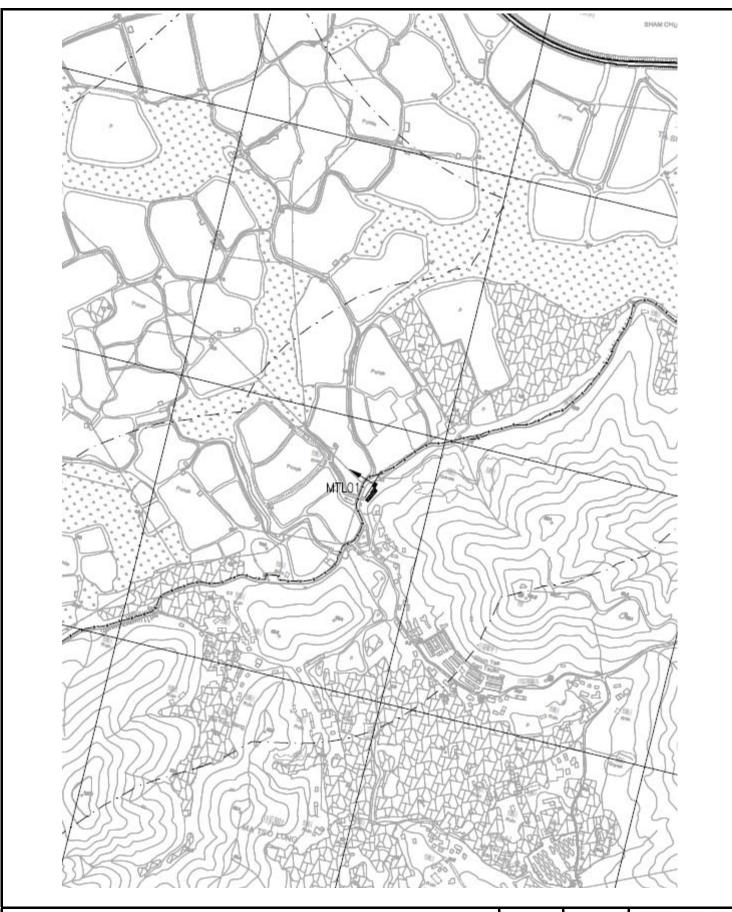

#### 4.2 Noise Monitoring Programme

Noise monitoring was conducted at designated noise monitoring locations during construction phase: a village house at Village House at Ma Tso Lung (MTL01) as shown in *Figure 2* on 2<sup>nd</sup>, 11<sup>th</sup>, 18<sup>th</sup>, 23<sup>rd</sup> and 30<sup>th</sup> November 2010. Details of the noise monitoring stations are shown in *Table 6*. *Appendix D* shows detailed schedule of the monitoring programme in the reporting month and upcoming month.

| ID     | Monitoring Location     | Description of Monitoring Location           |  |  |  |  |
|--------|-------------------------|----------------------------------------------|--|--|--|--|
| MTL01  | Village House at Ma Tso | G/F boundary wall of Village House at Ma Tso |  |  |  |  |
| WIILUI | Lung                    | Lung                                         |  |  |  |  |

Issue 1 \_\_\_\_\_\_AEC

CONSTRUCTION OF A SECONDARY BOUNDARY FENCE AND NEW SECTION
OF PRIMARY BOUNDARY FENCE AND BOUNDARY PATROL ROAD
(SECTION 2 LOK MA CHAU CONTROL POINT TO NG TUNG RIVER)
LOCATION OF NOISE MONITORING STATION