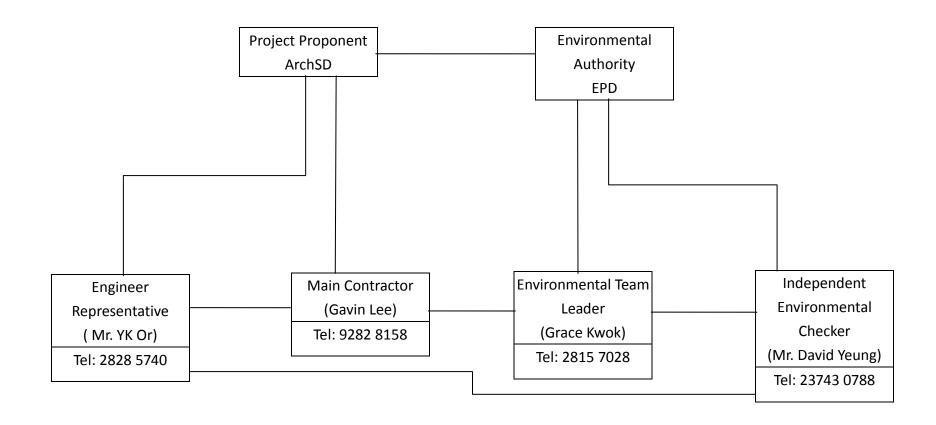

#### 1.1 Project Organization and Contact Personnel

Key personnel and contact particulars are summarized in *Table 1*.

| Role            | Department /          | Names           | Contact    | Fax Number |  |
|-----------------|-----------------------|-----------------|------------|------------|--|
|                 | Company               |                 | Number     |            |  |
| Engineer        | Mott McDonald Hong    | Mr. FY Wong     | 2828 5740  | 2827 1823  |  |
| Representative  | Kong Limited          | 11211 1 11 0118 | 2020 07 10 | 2027 1023  |  |
|                 |                       | Mr. Peter Tsang | 2828 5921  | 2827 1823  |  |
| Main Contractor | Able Engineering Co., | Mr. Gavin Lee   | 9282 8158  | 2676 7966  |  |
|                 | Limited               |                 |            |            |  |
| Environmental   | Allied Environmental  | Ms. Grace Kwok  | 2815 7028  | 2815 5399  |  |
| Team Leader     | Consultants Limited   |                 |            |            |  |
| Independent     | ENVIRON Hong Kong     | Mr. David Yeung | 3743 0788  | 3548 6988  |  |
| Environmental   | Limited               |                 |            |            |  |
| Checker         |                       |                 |            |            |  |

Table 1 Contact Details of Key Personnel

The organizational structure and lines of communication during the construction work with respect to environmental management is given in *Appendix B*.