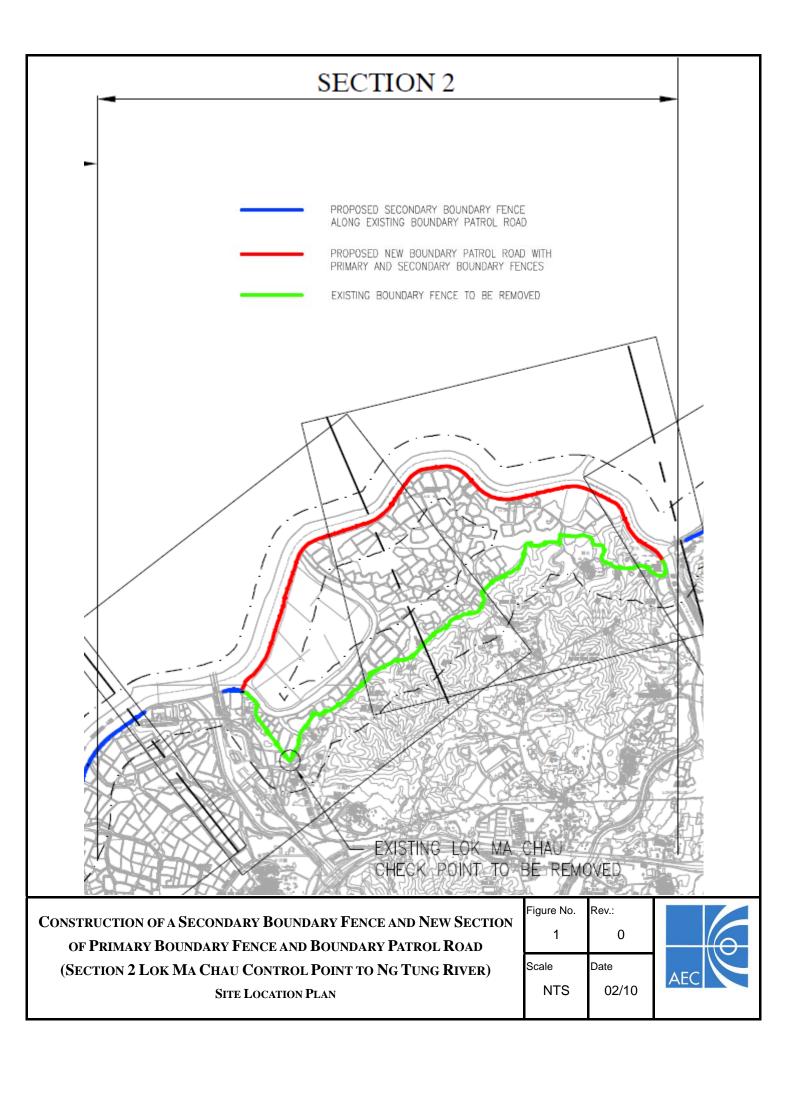

#### 1. PROJECT BACKGROUND

The Frontier Closed Area (FCA) is an integral part of the package of measures for maintaining the integrity of the Hong Kong SAR's boundary with the Mainland and for combating illegal immigration and other cross-boundary criminal activities. Following a recent review, the Government has concluded that with the erection of a secondary boundary fence (SBF) along the boundary patrol road (BPR) and construction of new sections of the BPR and primary boundary fence (PBF) at certain sections along the boundary, the FCA coverage can be substantially reduced without affecting the objective of maintaining the integrity of the boundary. The PBF and SBF will be erected along the northern and southern curbs of the realigned BPR respectively to facilitate the Police in combating cross-boundary criminal activities. The reduced FCA will comprise a narrow strip of land covering the realigned BPR and areas to its north, together with the points of crossing the boundary (i.e. the Boundary Control Points and Sha Tau Kok town). Areas south of the SBF will generally be excised from the FCA. The site location plan is shown in *Figure 1*.

The Construction Programme of the Project is shown in *Appendix A*. The site preparation works and EM&A programme commenced on 25<sup>th</sup> March 2010 and the construction works commenced on 12<sup>th</sup> April 2010. This report is the ninth monthly EM&A report, which details the EM&A results recorded during the period from 1<sup>st</sup> November 2010 to 30<sup>th</sup> November 2010.