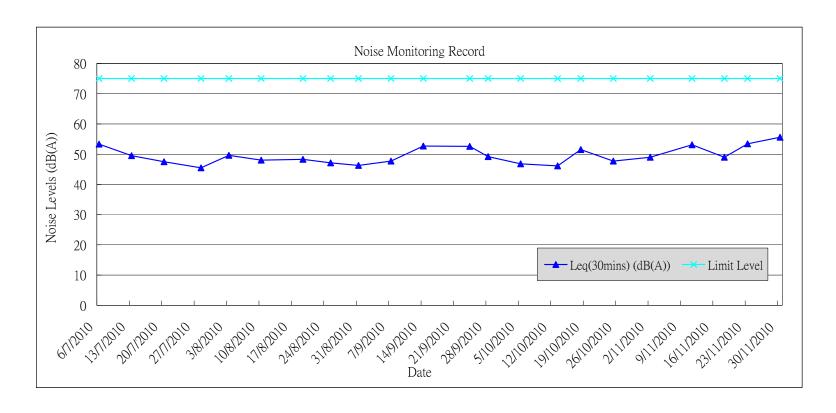

#### 5. RESULTS

Noise monitoring results are summarized in *Table 7*. Weather condition during the monitoring period was sunny or fine. Detailed results and graphical plots of noise monitoring are given in *Appendices E*. There were no exceedances of the action and limit levels during the reporting month.

| Location | Date         | Weather<br>Condition | Wind<br>Speed<br>(m/s) | Time             | L <sub>eq</sub> (30mins) | L <sub>10</sub> (30mins) | L <sub>90</sub> (30mins) | Remarks                                                                                         |
|----------|--------------|----------------------|------------------------|------------------|--------------------------|--------------------------|--------------------------|-------------------------------------------------------------------------------------------------|
| MTL01    | 2 Nov<br>10  | Sunny                | 0.5                    | 09:10 -<br>09:40 | 49.0                     | 51.4                     | 44.0                     | Noise from excavations works by adjacent site, noise from bird.                                 |
|          | 11 Nov<br>10 | Sunny                | 0.3                    | 16:30 –<br>17:00 | 53.1                     | 56.1                     | 48.3                     | Noise from excavations works by adjacent site, noise from bird.                                 |
|          | 18 Nov<br>10 | Sunny                | 0.2                    | 14:15 –<br>14:45 | 49.0                     | 51.6                     | 42.9                     | Noise from excavations<br>works by adjacent DSD<br>site, traffic noise from<br>Ma Tso Lung Road |
|          | 23 Nov<br>10 | Fine                 | 0.3                    | 14:18 –<br>14:48 | 53.4                     | 55.5                     | 48.5                     | Noise from excavations works by adjacent site, noise from bird.                                 |
|          | 30 Nov<br>10 | Sunny                | 0.5                    | 09:50 –<br>10:20 | 55.6                     | 56.9                     | 50.9                     | Noise from excavations works by adjacent DSD site, traffic noise from Ma Tso Lung Road.         |

Table 7 Noise Monitoring Results

Noise monitoring results at the monitoring location MTL01, based on the monitoring results, the noise levels comply with the environmental requirements in EM&A Manual. There were no exceedances of the action and limit levels during the reporting month.

Noise monitoring was conducted at the monitoring location MTL01. All monitoring results complied with the relevant action and limit levels.

A total nos. of 52m<sup>3</sup> of general refuse was disposed to NENT Landfill. No inert C&D waste was disposed in this reporting period.