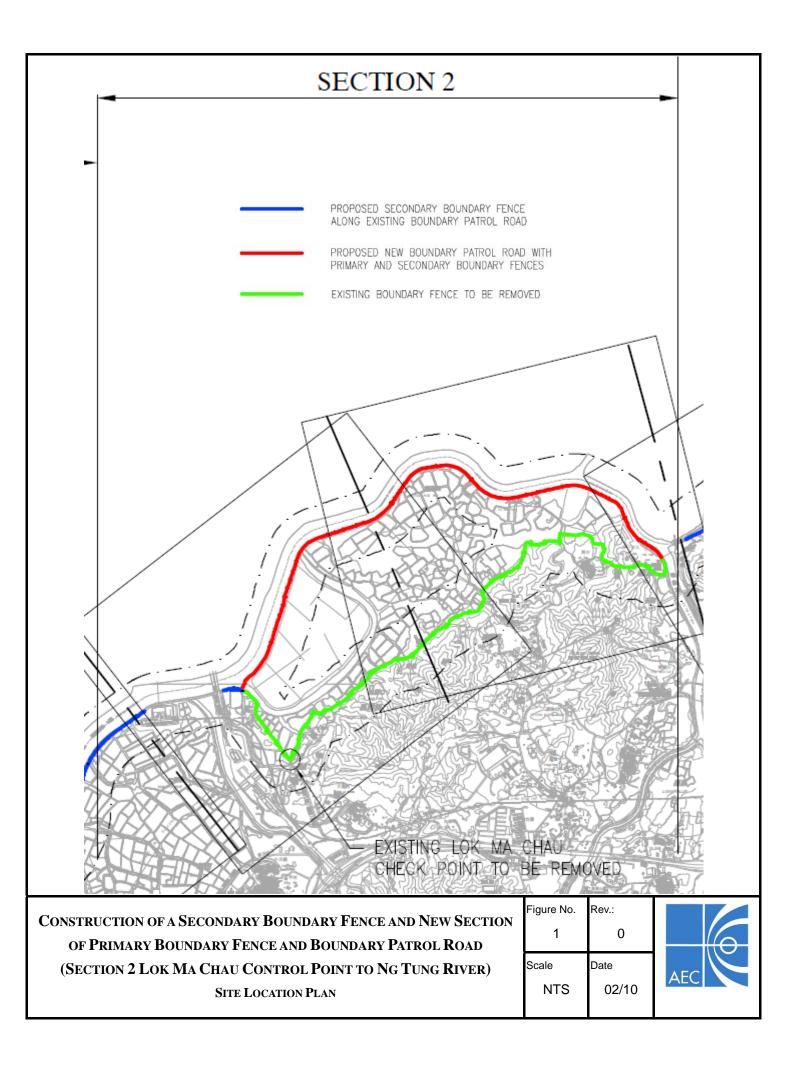

## 1. PROJECT BACKGROUND

The Frontier Closed Area (FCA) is an integral part of the package of measures for maintaining the integrity of the Hong Kong SAR's boundary with the Mainland and for combating illegal immigration and other cross-boundary criminal activities. Following a recent review, the Government has concluded that with the erection of a secondary boundary fence (SBF) along the boundary patrol road (BPR) and construction of new sections of the BPR and primary boundary fence (PBF) at certain sections along the boundary, the FCA coverage can be substantially reduced without affecting the objective of maintaining the integrity of the boundary. The PBF and SBF will be erected along the northern and southern curbs of the realigned BPR respectively to facilitate the Police in combating cross-boundary criminal activities. The reduced FCA will comprise a narrow strip of land covering the realigned BPR and areas to its north, together with the points of crossing the boundary (i.e. the Boundary Control Points and Sha Tau Kok town). Areas south of the SBF will generally be excised from the FCA. The site location plan is shown in *Figure 1*.

CONSTRUCTION OF A SECONDARY BOUNDARY FENCE AND NEW SECTION OF PRIMARY BOUNDARY FENCE AND BOUNDARY PATROL ROAD (SECTION 2 LOK MA CHAU CONTROL POINT TO NG TUNG RIVER) LOCATION OF NOISE MONITORING STATION