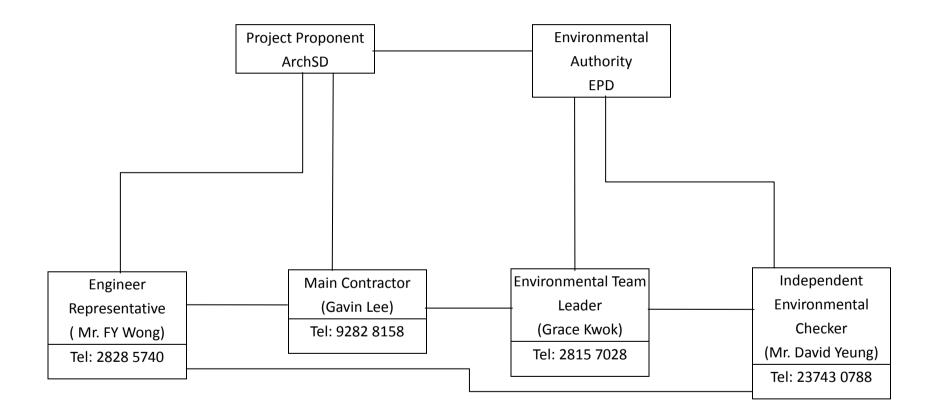

#### 1.1 Project Organization and Contact Personnel

| Role                                    | Department /<br>Company                     | Names           | Contact<br>Number | Fax Number |
|-----------------------------------------|---------------------------------------------|-----------------|-------------------|------------|
| Engineer<br>Representative              | Mott McDonald Hong<br>Kong Limited          | Mr. FY Wong     | 2828 5740         | 2827 1823  |
| T                                       |                                             | Mr. Peter Tsang | 2828 5921         | 2827 1823  |
| Main Contractor                         | Able Engineering Co.,<br>Limited            | Mr. Gavin Lee   | 9282 8158         | 2676 7966  |
| Environmental<br>Team Leader            | Allied Environmental<br>Consultants Limited | Ms. Grace Kwok  | 2815 7028         | 2815 5399  |
| Independent<br>Environmental<br>Checker | ENVIRON Hong Kong<br>Limited                | Mr. David Yeung | 3743 0788         | 3548 6988  |

Key personnel and contact particulars are summarized in *Table 1*.

Table 1 Contact Details of Key Personnel

The organizational structure and lines of communication during the construction work with respect to environmental management is given in *Appendix B*.