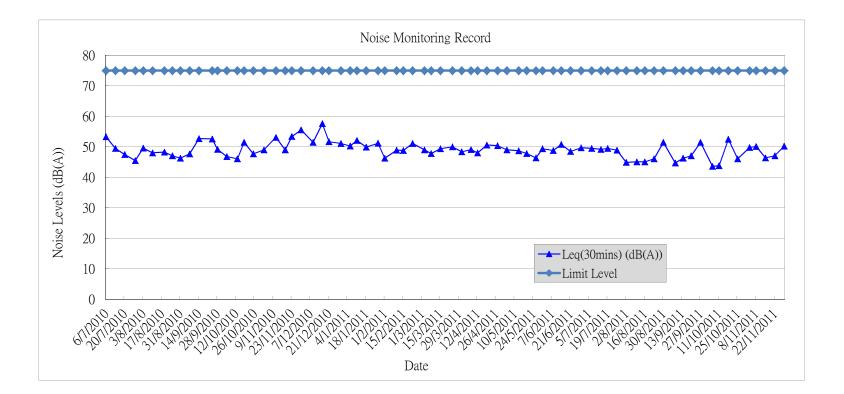

## 5. RESULTS

Noise monitoring results and weather conditions during the monitoring period is summarized in *Table 7*. Detailed results and graphical plots of noise monitoring are given in *Appendix E*. There were no exceedances of the action and limit levels during the reporting month.

| Location | Date         | Weather<br>Condition | Wind<br>Speed<br>(m/s) | Time             | L <sub>eq</sub><br>(30mins) | L <sub>10</sub><br>(30mins) | L90<br>(30mins) | Remarks                                                                                   |
|----------|--------------|----------------------|------------------------|------------------|-----------------------------|-----------------------------|-----------------|-------------------------------------------------------------------------------------------|
|          | 03 Nov<br>11 | Sunny                | 0.3                    | 16:02 –<br>16:32 | 49.8                        | 53.2                        | 43.3            | Noise from birdcall,<br>transient noise from<br>excavation works by<br>adjacent DSD site. |
|          | 08 Nov<br>11 | Cloudy               | 0.3                    | 09:02 –<br>09:32 | 50.1                        | 53.1                        | 48.1            | Noise from birdcall,<br>transient noise from<br>excavation works by<br>adjacent DSD site. |
| MTL01    | 15 Nov<br>11 | Cloudy               | 0.5                    | 09:10 –<br>09:40 | 46.4                        | 49.5                        | 41.0            | Noise from birdcall,<br>transient noise from<br>excavation works by<br>adjacent DSD site. |
|          | 22 Nov<br>11 | Cloudy               | 0.6                    | 09:10 –<br>09:40 | 47.1                        | 49.6                        | 40.9            | Noise from birdcall,<br>transient noise from<br>excavation works by<br>adjacent DSD site. |
|          | 29 Nov<br>11 | Fine                 | 0.5                    | 09:00 –<br>09:30 | 50.2                        | 52.5                        | 39.6            | Traffic noise, transient<br>noise from excavation<br>works by adjacent DSD<br>site.       |