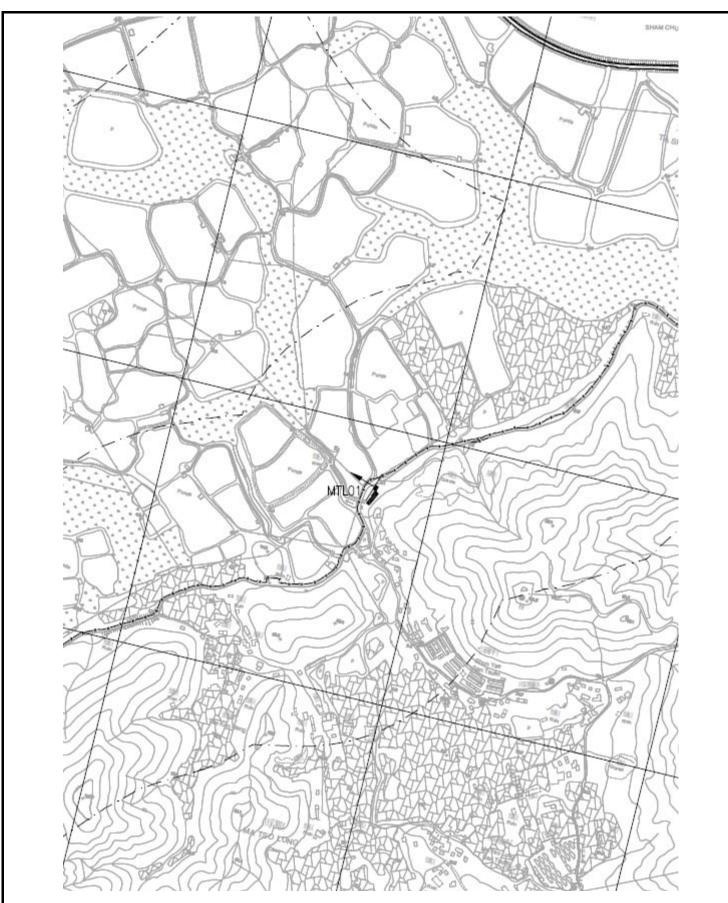

#### 4.2 Noise Monitoring Programme

Noise monitoring was conducted at designated noise monitoring locations during construction phase: a village house at Village House at Ma Tso Lung (MTL01) as shown in *Figure 2* on  $3^{rd}$ ,  $8^{th}$ ,  $15^{th}$ ,  $22^{nd}$  and  $29^{th}$  November 2011. Details of the noise monitoring stations are shown in *Table 6. Appendix D* shows detailed schedule of the monitoring programme in the reporting month and upcoming month.

| ID     | Monitoring Location     | Description of Monitoring Location           |
|--------|-------------------------|----------------------------------------------|
| MTL01  | Village House at Ma Tso | G/F boundary wall of Village House at Ma Tso |
| WIILUI | Lung                    | Lung                                         |

CONSTRUCTION OF A SECONDARY BOUNDARY FENCE AND NEW SECTION OF PRIMARY BOUNDARY FENCE AND BOUNDARY PATROL ROAD (SECTION 2 LOK MA CHAU CONTROL POINT TO NG TUNG RIVER) LOCATION OF NOISE MONITORING STATION