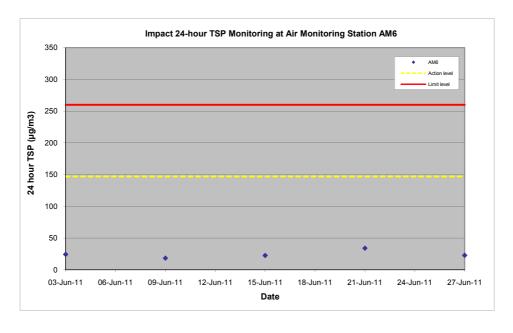

## 3.3.2 Air Quality Monitoring Results

Monitoring of 24-hour TSP was conducted on 3, 9, 15, 21 and 27 June 2011. All monitoring data and graphical presentation of the monitoring results are provided in **Appendix E** and are summarised in **Table 3.5**. The graphical presentations of the monitoring results are provided in **Appendix E**. Wind data obtained from the Hong Kong Observatory – Tuen Mun station during the reporting period is presented in **Appendix F**.

 Table 3.5
 Summary of impact air quality monitoring results for reporting month

|                                                         | Location               |                 |                 |                 |                 |                 |  |
|---------------------------------------------------------|------------------------|-----------------|-----------------|-----------------|-----------------|-----------------|--|
|                                                         | AM1 AM2 AM3 AM4 AM5 AM |                 |                 |                 |                 |                 |  |
| Average 24-hr TSP<br>Concentration,<br>µg/m³<br>(Range) | 31<br>(19 – 47)        | 24<br>(15 – 33) | 27<br>(25 – 28) | 26<br>(21 – 31) | 21<br>(18 – 26) | 25<br>(19 – 34) |  |

All 24-hour TSP measurements during the reporting month were below the Action/Limit Level. No exceedance of action and limit level was found.