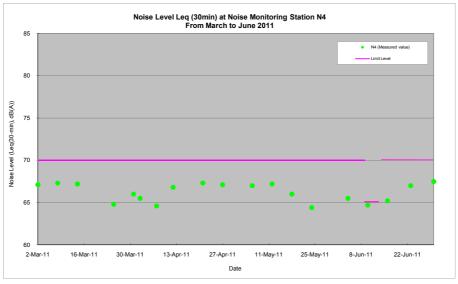

### 4.3.2 Noise Monitoring Results

Monitoring of the construction noise level was conducted during non-restricted hours on 4, 10, 16, 23 and 30 June 2011 at monitoring locations N1, N2, N3, N4, N5 and N6. All monitoring data and graphical presentation of the monitoring results are provided in **Appendix H** and are summarised in **Table 4.4 to 4.9**. The original monitoring date on 22 and 28 Jun 2011 were changed to 23 and 30 Jun 2011 respectively due to the rainy weather. The graphical presentations of the monitoring results are provided in **Appendix H**.

| Date      | Time          | Measured<br>Noise Level,<br>dB(A) | Baseline<br>Noise Level,<br>dB(A) | Construction Noise<br>Level(Note1), dB(A) | Limit<br>Level |
|-----------|---------------|-----------------------------------|-----------------------------------|-------------------------------------------|----------------|
|           |               | Leq (30-min)                      | Leq (30-min)                      | Leq (30-min)                              | dB(A)          |
| 4 Jun 11  | 08:30 - 09:00 | 66                                |                                   | Measured ≤ Baseline                       | 70             |
| 10 Jun 11 | 08:30 - 09:00 | 65                                |                                   | Measured ≤ Baseline                       | 65 Note 2      |
| 16 Jun 11 | 08:30 - 09:00 | 65                                | 67                                | Measured ≤ Baseline                       |                |
| 23 Jun 11 | 08:30 - 09:00 | 67                                |                                   | Measured ≤ Baseline                       | 70             |
| 30 Jun 11 | 08:30 - 09:00 | 67                                |                                   | Measured ≤ Baseline                       |                |

# Notes:

- 1. Construction Noise Level = Measured Noise Level Baseline Noise Level.
- 2.  $\underline{65dB(A)}$  of the Limit level had been adopted during the examination period (7 ~ 10 Jun 11).

**Table 4.8** Summary of impact noise monitoring at location N5 in the reporting month