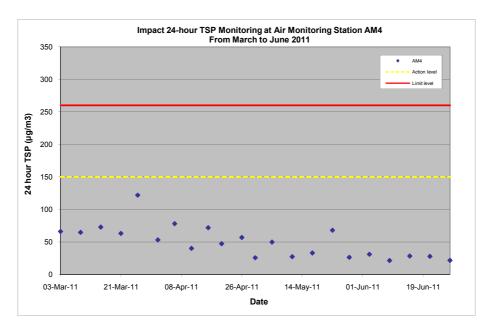

## 3.3.2 Air Quality Monitoring Results

Monitoring of 24-hour TSP was conducted on 3, 9, 15, 21 and 27 June 2011. All monitoring data and graphical presentation of the monitoring results are provided in **Appendix E** and are summarised in **Table 3.5**. The graphical presentations of the monitoring results are provided in **Appendix E**. Wind data obtained from the Hong Kong Observatory – Tuen Mun station during the reporting period is presented in **Appendix F**.

 Table 3.5
 Summary of impact air quality monitoring results for reporting month

|                                                         | Location               |                 |                 |                 |                 |                 |  |
|---------------------------------------------------------|------------------------|-----------------|-----------------|-----------------|-----------------|-----------------|--|
|                                                         | AM1 AM2 AM3 AM4 AM5 AM |                 |                 |                 |                 |                 |  |
| Average 24-hr TSP<br>Concentration,<br>µg/m³<br>(Range) | 31<br>(19 – 47)        | 24<br>(15 – 33) | 27<br>(25 – 28) | 26<br>(21 – 31) | 21<br>(18 – 26) | 25<br>(19 – 34) |  |

All 24-hour TSP measurements during the reporting month were below the Action/Limit Level. No exceedance of action and limit level was found.