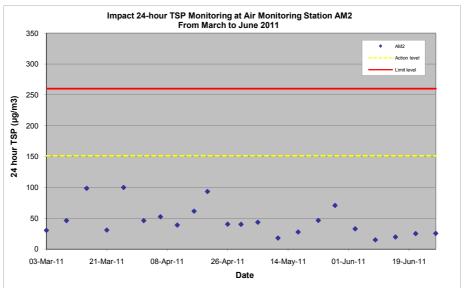

## 3.3.2 Air Quality Monitoring Results

Monitoring of 24-hour TSP was conducted on 3, 9, 15, 21 and 27 June 2011. All monitoring data and graphical presentation of the monitoring results are provided in **Appendix E** and are summarised in **Table 3.5**. The graphical presentations of the monitoring results are provided in **Appendix E**. Wind data obtained from the Hong Kong Observatory – Tuen Mun station during the reporting period is presented in **Appendix F**.

 Table 3.5
 Summary of impact air quality monitoring results for reporting month

|                                                         | Location               |                 |                 |                 |                 |                 |  |
|---------------------------------------------------------|------------------------|-----------------|-----------------|-----------------|-----------------|-----------------|--|
|                                                         | AM1 AM2 AM3 AM4 AM5 AM |                 |                 |                 |                 |                 |  |
| Average 24-hr TSP<br>Concentration,<br>µg/m³<br>(Range) | 31<br>(19 – 47)        | 24<br>(15 – 33) | 27<br>(25 – 28) | 26<br>(21 – 31) | 21<br>(18 – 26) | 25<br>(19 – 34) |  |

All 24-hour TSP measurements during the reporting month were below the Action/Limit Level. No exceedance of action and limit level was found.