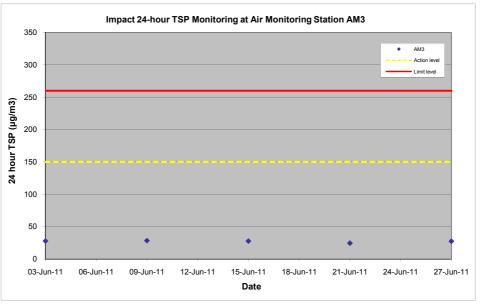

## 3.3.2 Air Quality Monitoring Results

Monitoring of 24-hour TSP was conducted on 3, 9, 15, 21 and 27 June 2011. All monitoring data and graphical presentation of the monitoring results are provided in **Appendix E** and are summarised in **Table 3.5**. The graphical presentations of the monitoring results are provided in **Appendix E**. Wind data obtained from the Hong Kong Observatory – Tuen Mun station during the reporting period is presented in **Appendix F**.

 Table 3.5
 Summary of impact air quality monitoring results for reporting month

|                                                         | Location               |                 |                 |                 |                 |                 |  |
|---------------------------------------------------------|------------------------|-----------------|-----------------|-----------------|-----------------|-----------------|--|
|                                                         | AM1 AM2 AM3 AM4 AM5 AM |                 |                 |                 |                 |                 |  |
| Average 24-hr TSP<br>Concentration,<br>µg/m³<br>(Range) | 31<br>(19 – 47)        | 24<br>(15 – 33) | 27<br>(25 – 28) | 26<br>(21 – 31) | 21<br>(18 – 26) | 25<br>(19 – 34) |  |

All 24-hour TSP measurements during the reporting month were below the Action/Limit Level. No exceedance of action and limit level was found.