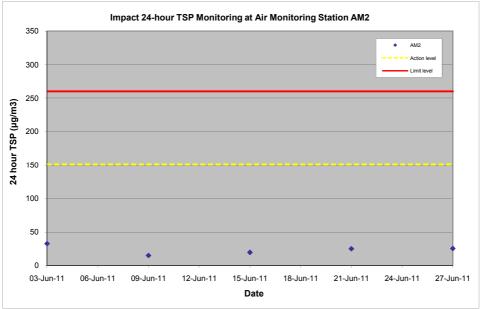

## 3.3.2 Air Quality Monitoring Results

Monitoring of 24-hour TSP was conducted on 3, 9, 15, 21 and 27 June 2011. All monitoring data and graphical presentation of the monitoring results are provided in **Appendix E** and are summarised in **Table 3.5**. The graphical presentations of the monitoring results are provided in **Appendix E**. Wind data obtained from the Hong Kong Observatory – Tuen Mun station during the reporting period is presented in **Appendix F**.

 Table 3.5
 Summary of impact air quality monitoring results for reporting month

|                                                         | Location               |                 |                 |                 |                 |                 |  |
|---------------------------------------------------------|------------------------|-----------------|-----------------|-----------------|-----------------|-----------------|--|
|                                                         | AM1 AM2 AM3 AM4 AM5 AM |                 |                 |                 |                 |                 |  |
| Average 24-hr TSP<br>Concentration,<br>µg/m³<br>(Range) | 31<br>(19 – 47)        | 24<br>(15 – 33) | 27<br>(25 – 28) | 26<br>(21 – 31) | 21<br>(18 – 26) | 25<br>(19 – 34) |  |

All 24-hour TSP measurements during the reporting month were below the Action/Limit Level. No exceedance of action and limit level was found.