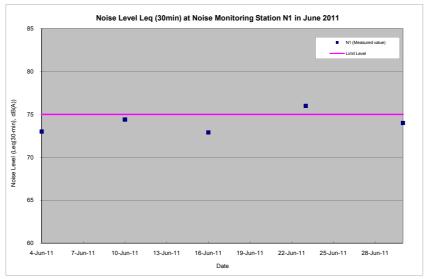

### 4.3.2 Noise Monitoring Results

Monitoring of the construction noise level was conducted during non-restricted hours on 4, 10, 16, 23 and 30 June 2011 at monitoring locations N1, N2, N3, N4, N5 and N6. All monitoring data and graphical presentation of the monitoring results are provided in **Appendix H** and are summarised in **Table 4.4 to 4.9**. The original monitoring date on 22 and 28 Jun 2011 were changed to 23 and 30 Jun 2011 respectively due to the rainy weather. The graphical presentations of the monitoring results are provided in **Appendix H**.

**Table 4.4** Summary of impact noise monitoring at location N1 in the reporting month

| Date      | Time          | Measured<br>Noise Level,<br>dB(A) | Baseline<br>Noise Level,<br>dB(A) | Construction Noise<br>Level(Note1), dB(A) | Limit<br>Level |
|-----------|---------------|-----------------------------------|-----------------------------------|-------------------------------------------|----------------|
|           |               | Leq (30-min)                      | Leq (30-min)                      | Leq (30-min)                              | dB(A)          |
| 4 Jun 11  | 10:00 - 10:30 | 73                                |                                   | Measured ≤ Baseline                       |                |
| 10 Jun 11 | 09:45 – 10:15 | 74                                |                                   | Measured ≤ Baseline                       |                |
| 16 Jun 11 | 09:45 – 10:15 | 73                                | 76                                | Measured ≤ Baseline                       | 75             |
| 23 Jun 11 | 09:45 - 10:15 | 76                                |                                   | Measured ≤ Baseline                       |                |
| 30 Jun 11 | 09:45 - 10:15 | 74                                |                                   | Measured ≤ Baseline                       |                |

**Table 4.10** Summary of exceedance of Limit Level for construction noise in the reporting month

| Location | No. of exceedance of Limit Level | Date of exceedance |
|----------|----------------------------------|--------------------|
| N1       | 1                                | 23 Jun 11          |
| N2       | 2                                | 10 and 23 Jun 11   |
| N3       | 2                                | 16 and 23Jun 11    |
| N6       | 1                                | 10 Jun 11          |