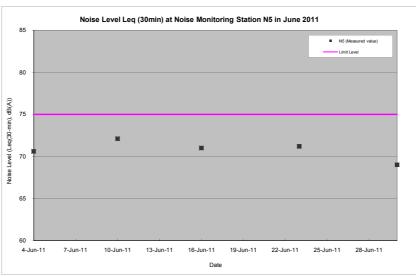

### 4.3.2 Noise Monitoring Results

Monitoring of the construction noise level was conducted during non-restricted hours on 4, 10, 16, 23 and 30 June 2011 at monitoring locations N1, N2, N3, N4, N5 and N6. All monitoring data and graphical presentation of the monitoring results are provided in **Appendix H** and are summarised in **Table 4.4 to 4.9**. The original monitoring date on 22 and 28 Jun 2011 were changed to 23 and 30 Jun 2011 respectively due to the rainy weather. The graphical presentations of the monitoring results are provided in **Appendix H**.

## 4.3.3 Exceedance of Limit and Action Levels for Construction Noise

Totally six limit level exceedances for noise measurements during non-restricted hours were recorded in the reporting month and are summarized in **Table 4.10**.

**Table 4.10** Summary of exceedance of Limit Level for construction noise in the reporting month

| Location | No. of exceedance of Limit Level | Date of exceedance |
|----------|----------------------------------|--------------------|
| N1       | 1                                | 23 Jun 11          |
| N2       | 2                                | 10 and 23 Jun 11   |
| N3       | 2                                | 16 and 23Jun 11    |
| N6       | 1                                | 10 Jun 11          |

Based on the field observations, it was revealed that the exceedances were mainly caused by traffic noise along Tuen Mun Road. It was therefore concluded that the noise exceedance was not related to the construction activities. No further actions were applicable. Construction works were carried out during the restricted hours, the conditions stipulated in CNPs of related construction works were strictly followed by the Contractor. No Action Level exceedance was recorded in the reporting month.