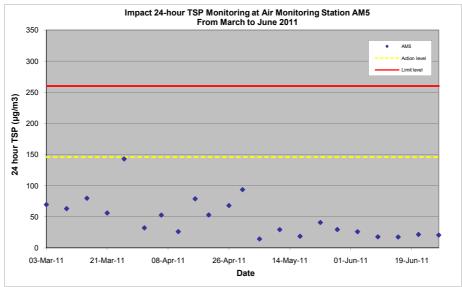

## 3.3.2 Air Quality Monitoring Results

Monitoring of 24-hour TSP was conducted on 3, 9, 15, 21 and 27 June 2011. All monitoring data and graphical presentation of the monitoring results are provided in **Appendix E** and are summarised in **Table 3.5**. The graphical presentations of the monitoring results are provided in **Appendix E**. Wind data obtained from the Hong Kong Observatory – Tuen Mun station during the reporting period is presented in **Appendix F**.

 Table 3.5
 Summary of impact air quality monitoring results for reporting month

|                                                         | Location               |                 |                 |                 |                 |                 |  |
|---------------------------------------------------------|------------------------|-----------------|-----------------|-----------------|-----------------|-----------------|--|
|                                                         | AM1 AM2 AM3 AM4 AM5 AM |                 |                 |                 |                 |                 |  |
| Average 24-hr TSP<br>Concentration,<br>µg/m³<br>(Range) | 31<br>(19 – 47)        | 24<br>(15 – 33) | 27<br>(25 – 28) | 26<br>(21 – 31) | 21<br>(18 – 26) | 25<br>(19 – 34) |  |

All 24-hour TSP measurements during the reporting month were below the Action/Limit Level. No exceedance of action and limit level was found.