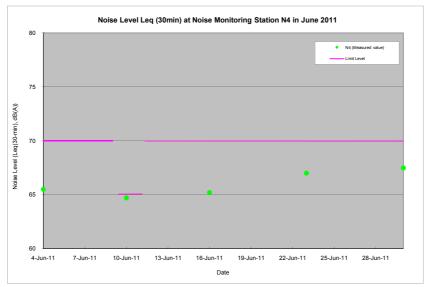

### 4.3.2 Noise Monitoring Results

Monitoring of the construction noise level was conducted during non-restricted hours on 4, 10, 16, 23 and 30 June 2011 at monitoring locations N1, N2, N3, N4, N5 and N6. All monitoring data and graphical presentation of the monitoring results are provided in **Appendix H** and are summarised in **Table 4.4 to 4.9**. The original monitoring date on 22 and 28 Jun 2011 were changed to 23 and 30 Jun 2011 respectively due to the rainy weather. The graphical presentations of the monitoring results are provided in **Appendix H**.

| Date      | Time          | Measured<br>Noise Level,<br>dB(A) | Baseline<br>Noise Level,<br>dB(A) | Construction Noise<br>Level(Note1), dB(A) | Limit<br>Level |
|-----------|---------------|-----------------------------------|-----------------------------------|-------------------------------------------|----------------|
|           |               | Leq (30-min)                      | Leq (30-min)                      | Leq (30-min)                              | dB(A)          |
| 4 Jun 11  | 08:30 - 09:00 | 66                                |                                   | Measured ≤ Baseline                       | 70             |
| 10 Jun 11 | 08:30 - 09:00 | 65                                |                                   | Measured ≤ Baseline                       | 65 Note 2      |
| 16 Jun 11 | 08:30 - 09:00 | 65                                | 67                                | Measured ≤ Baseline                       |                |
| 23 Jun 11 | 08:30 - 09:00 | 67                                |                                   | Measured ≤ Baseline                       | 70             |
| 30 Jun 11 | 08:30 - 09:00 | 67                                |                                   | Measured ≤ Baseline                       |                |

# Notes:

- 1. Construction Noise Level = Measured Noise Level Baseline Noise Level.
- 2.  $\underline{65dB(A)}$  of the Limit level had been adopted during the examination period (7 ~ 10 Jun 11).

**Table 4.8** Summary of impact noise monitoring at location N5 in the reporting month