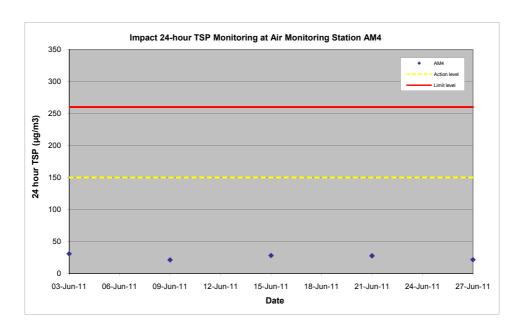

## 3.3.2 Air Quality Monitoring Results

Monitoring of 24-hour TSP was conducted on 3, 9, 15, 21 and 27 June 2011. All monitoring data and graphical presentation of the monitoring results are provided in **Appendix E** and are summarised in **Table 3.5**. The graphical presentations of the monitoring results are provided in **Appendix E**. Wind data obtained from the Hong Kong Observatory – Tuen Mun station during the reporting period is presented in **Appendix F**.

 Table 3.5
 Summary of impact air quality monitoring results for reporting month

|                                                         | Location               |                 |                 |                 |                 |                 |  |
|---------------------------------------------------------|------------------------|-----------------|-----------------|-----------------|-----------------|-----------------|--|
|                                                         | AM1 AM2 AM3 AM4 AM5 AM |                 |                 |                 |                 |                 |  |
| Average 24-hr TSP<br>Concentration,<br>µg/m³<br>(Range) | 31<br>(19 – 47)        | 24<br>(15 – 33) | 27<br>(25 – 28) | 26<br>(21 – 31) | 21<br>(18 – 26) | 25<br>(19 – 34) |  |

All 24-hour TSP measurements during the reporting month were below the Action/Limit Level. No exceedance of action and limit level was found.