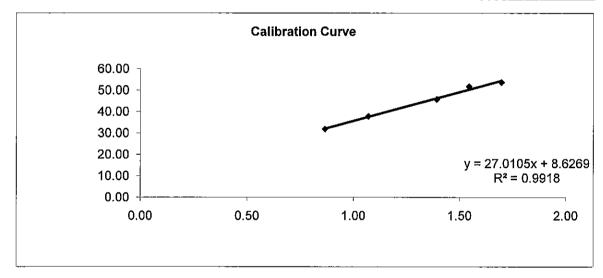

The HVSs were calibrated at 2-month intervals using GMW-2535 calibration kit which is recalibrated by the manufacturer after one year of use. The calibration spreadsheets of the HVS and calibration certificate of the calibration kit are provided in **Appendix D**.