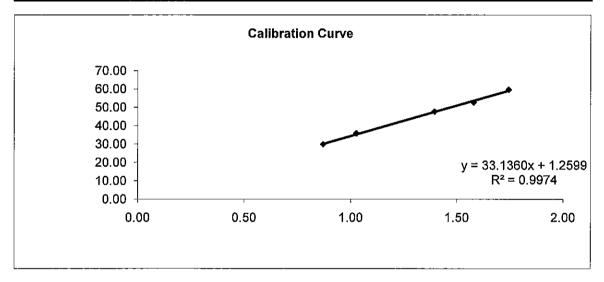

## 3.3.2 Air Quality Monitoring Results

Monitoring of 24-hour TSP was conducted on 3, 9, 15, 21 and 27 June 2011. All monitoring data and graphical presentation of the monitoring results are provided in **Appendix E** and are summarised in **Table 3.5**. The graphical presentations of the monitoring results are provided in **Appendix E**. Wind data obtained from the Hong Kong Observatory – Tuen Mun station during the reporting period is presented in **Appendix F**.

 Table 3.5
 Summary of impact air quality monitoring results for reporting month

|                                                         | Location               |                 |                 |                 |                 |                 |  |
|---------------------------------------------------------|------------------------|-----------------|-----------------|-----------------|-----------------|-----------------|--|
|                                                         | AM1 AM2 AM3 AM4 AM5 AM |                 |                 |                 |                 |                 |  |
| Average 24-hr TSP<br>Concentration,<br>µg/m³<br>(Range) | 31<br>(19 – 47)        | 24<br>(15 – 33) | 27<br>(25 – 28) | 26<br>(21 – 31) | 21<br>(18 – 26) | 25<br>(19 – 34) |  |

All 24-hour TSP measurements during the reporting month were below the Action/Limit Level. No exceedance of action and limit level was found.