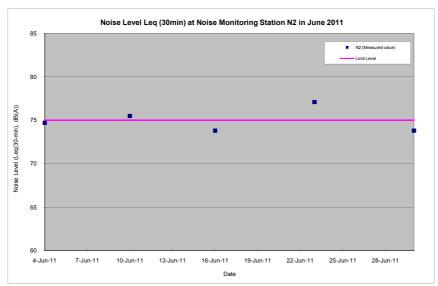

### 4.3.2 Noise Monitoring Results

Monitoring of the construction noise level was conducted during non-restricted hours on 4, 10, 16, 23 and 30 June 2011 at monitoring locations N1, N2, N3, N4, N5 and N6. All monitoring data and graphical presentation of the monitoring results are provided in **Appendix H** and are summarised in **Table 4.4 to 4.9**. The original monitoring date on 22 and 28 Jun 2011 were changed to 23 and 30 Jun 2011 respectively due to the rainy weather. The graphical presentations of the monitoring results are provided in **Appendix H**.

#### Notes:

**Table 4.5** Summary of impact noise monitoring at location N2 in the reporting month

| Date      | Time          | Measured<br>Noise Level,<br>dB(A) | Baseline<br>Noise Level,<br>dB(A) | Construction Noise<br>Level(Note1), dB(A) | Limit<br>Level |
|-----------|---------------|-----------------------------------|-----------------------------------|-------------------------------------------|----------------|
|           |               | Leq (30-min)                      | Leq (30-min)                      | Leq (30-min)                              | dB(A)          |
| 4 Jun 11  | 10:50 - 11:20 | 75                                |                                   | Measured ≤ Baseline                       |                |
| 10 Jun 11 | 10:30 - 11:00 | 76                                |                                   | Measured ≤ Baseline                       |                |
| 16 Jun 11 | 10:30 - 11:00 | 74                                | 78                                | Measured ≤ Baseline                       | 75             |
| 23 Jun 11 | 10:30 - 11:00 | 77                                |                                   | Measured ≤ Baseline                       |                |
| 30 Jun 11 | 10:30 - 11:00 | 74                                |                                   | $Measured \leq Baseline$                  |                |

**Table 4.10** Summary of exceedance of Limit Level for construction noise in the reporting month

| Location | No. of exceedance of Limit Level | Date of exceedance |
|----------|----------------------------------|--------------------|
| N1       | 1                                | 23 Jun 11          |
| N2       | 2                                | 10 and 23 Jun 11   |
| N3       | 2                                | 16 and 23Jun 11    |
| N6       | 1                                | 10 Jun 11          |