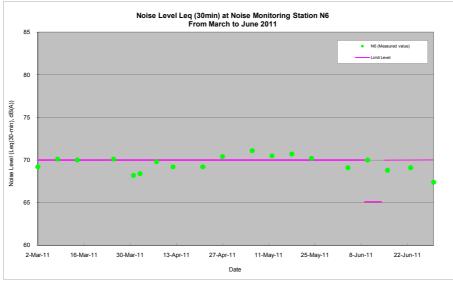

### 4.3.2 Noise Monitoring Results

Monitoring of the construction noise level was conducted during non-restricted hours on 4, 10, 16, 23 and 30 June 2011 at monitoring locations N1, N2, N3, N4, N5 and N6. All monitoring data and graphical presentation of the monitoring results are provided in **Appendix H** and are summarised in **Table 4.4 to 4.9**. The original monitoring date on 22 and 28 Jun 2011 were changed to 23 and 30 Jun 2011 respectively due to the rainy weather. The graphical presentations of the monitoring results are provided in **Appendix H**.

### Notes:

1. Construction Noise Level = Measured Noise Level - Baseline Noise Level.

Table 4.9 Summary of impact noise monitoring at location N6 in the reporting month

| Date      | Time          | Measured<br>Noise Level,<br>dB(A) | Baseline<br>Noise Level,<br>dB(A) | Construction Noise<br>Level(Note1), dB(A) | Limit<br>Level |
|-----------|---------------|-----------------------------------|-----------------------------------|-------------------------------------------|----------------|
|           |               | Leq (30-min)                      | Leq (30-min)                      | Leq (30-min)                              | dB(A)          |
| 4 Jun 11  | 14:00 - 14:30 | 69                                | 60                                | Measured ≤ Baseline                       | 70             |
| 10 Jun 11 | 13:50 - 14:20 | 70                                | 69                                | 61                                        | 65 Note 2      |

| Date      | Time          | Measured<br>Noise Level,<br>dB(A) | Baseline<br>Noise Level,<br>dB(A) | Construction Noise<br>Level(Note1), dB(A) | Limit<br>Level |
|-----------|---------------|-----------------------------------|-----------------------------------|-------------------------------------------|----------------|
|           |               | Leq (30-min)                      | Leq (30-min)                      | Leq (30-min)                              | dB(A)          |
| 16 Jun 11 | 13:50 - 14:20 | 69                                |                                   | Measured ≤ Baseline                       | 70             |
| 23 Jun 11 | 14:00 - 14:30 | 69                                |                                   | Measured ≤ Baseline                       |                |
| 30 Jun 11 | 14:10 - 14:40 | 67                                |                                   | Measured ≤ Baseline                       |                |

#### Notes:

- 1. Construction Noise Level = Measured Noise Level Baseline Noise Level.
- 2. 65dB(A) of the Limit level had been adopted during the examination period (9 ~ 15 Jun 11).

**Table 4.10** Summary of exceedance of Limit Level for construction noise in the reporting month

| Location | No. of exceedance of Limit Level | Date of exceedance |
|----------|----------------------------------|--------------------|
| N1       | 1                                | 23 Jun 11          |
| N2       | 2                                | 10 and 23 Jun 11   |
| N3       | 2                                | 16 and 23Jun 11    |
| N6       | 1                                | 10 Jun 11          |