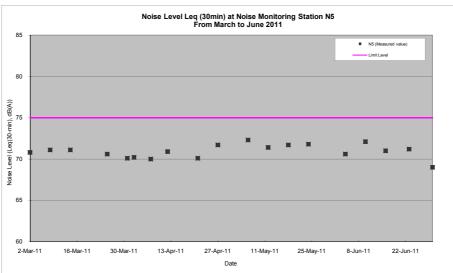

### 4.3.2 Noise Monitoring Results

Monitoring of the construction noise level was conducted during non-restricted hours on 4, 10, 16, 23 and 30 June 2011 at monitoring locations N1, N2, N3, N4, N5 and N6. All monitoring data and graphical presentation of the monitoring results are provided in **Appendix H** and are summarised in **Table 4.4 to 4.9**. The original monitoring date on 22 and 28 Jun 2011 were changed to 23 and 30 Jun 2011 respectively due to the rainy weather. The graphical presentations of the monitoring results are provided in **Appendix H**.

| Date      | Time          | Measured<br>Noise Level,<br>dB(A) | Baseline<br>Noise Level,<br>dB(A) | Construction Noise<br>Level(Note1), dB(A) | Limit<br>Level |
|-----------|---------------|-----------------------------------|-----------------------------------|-------------------------------------------|----------------|
|           |               | Leq (30-min)                      | Leq (30-min)                      | Leq (30-min)                              | dB(A)          |
| 4 Jun 11  | 13:10 - 13:40 | 71                                |                                   | 59                                        |                |
| 10 Jun 11 | 13:00 - 13:30 | 72                                |                                   | 67                                        |                |
| 16 Jun 11 | 13:00 - 13:30 | 71                                | 70                                | 63                                        | 75             |
| 23 Jun 11 | 13:15 – 13:45 | 71                                |                                   | 64                                        |                |
| 30 Jun 11 | 13:20 - 13:50 | 69                                |                                   | Measured ≤ Baseline                       |                |

### Notes:

1. Construction Noise Level = Measured Noise Level - Baseline Noise Level.

Table 4.9 Summary of impact noise monitoring at location N6 in the reporting month

| Date      | Time          | Measured<br>Noise Level,<br>dB(A) | Baseline<br>Noise Level,<br>dB(A) | Construction Noise<br>Level(Note1), dB(A) | Limit<br>Level |
|-----------|---------------|-----------------------------------|-----------------------------------|-------------------------------------------|----------------|
|           |               | Leq (30-min)                      | Leq (30-min)                      | Leq (30-min)                              | dB(A)          |
| 4 Jun 11  | 14:00 - 14:30 | 69                                | 60                                | Measured ≤ Baseline                       | 70             |
| 10 Jun 11 | 13:50 - 14:20 | 70                                | 69                                | 61                                        | 65 Note 2      |