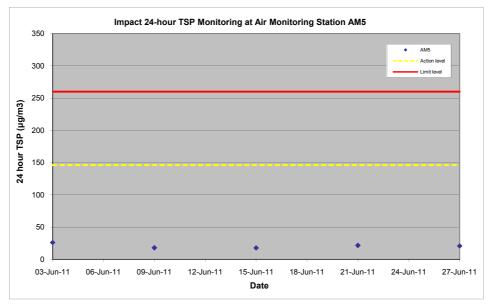

## 3.3.2 Air Quality Monitoring Results

Monitoring of 24-hour TSP was conducted on 3, 9, 15, 21 and 27 June 2011. All monitoring data and graphical presentation of the monitoring results are provided in **Appendix E** and are summarised in **Table 3.5**. The graphical presentations of the monitoring results are provided in **Appendix E**. Wind data obtained from the Hong Kong Observatory – Tuen Mun station during the reporting period is presented in **Appendix F**.

 Table 3.5
 Summary of impact air quality monitoring results for reporting month

|                                                         | Location               |                 |                 |                 |                 |                 |  |
|---------------------------------------------------------|------------------------|-----------------|-----------------|-----------------|-----------------|-----------------|--|
|                                                         | AM1 AM2 AM3 AM4 AM5 AM |                 |                 |                 |                 |                 |  |
| Average 24-hr TSP<br>Concentration,<br>µg/m³<br>(Range) | 31<br>(19 – 47)        | 24<br>(15 – 33) | 27<br>(25 – 28) | 26<br>(21 – 31) | 21<br>(18 – 26) | 25<br>(19 – 34) |  |

All 24-hour TSP measurements during the reporting month were below the Action/Limit Level. No exceedance of action and limit level was found.