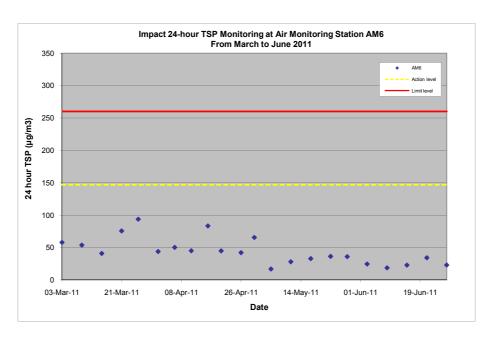

## 3.3.2 Air Quality Monitoring Results

Monitoring of 24-hour TSP was conducted on 3, 9, 15, 21 and 27 June 2011. All monitoring data and graphical presentation of the monitoring results are provided in **Appendix E** and are summarised in **Table 3.5**. The graphical presentations of the monitoring results are provided in **Appendix E**. Wind data obtained from the Hong Kong Observatory – Tuen Mun station during the reporting period is presented in **Appendix F**.

 Table 3.5
 Summary of impact air quality monitoring results for reporting month

|                                                         | Location               |                 |                 |                 |                 |                 |  |
|---------------------------------------------------------|------------------------|-----------------|-----------------|-----------------|-----------------|-----------------|--|
|                                                         | AM1 AM2 AM3 AM4 AM5 AM |                 |                 |                 |                 |                 |  |
| Average 24-hr TSP<br>Concentration,<br>µg/m³<br>(Range) | 31<br>(19 – 47)        | 24<br>(15 – 33) | 27<br>(25 – 28) | 26<br>(21 – 31) | 21<br>(18 – 26) | 25<br>(19 – 34) |  |

All 24-hour TSP measurements during the reporting month were below the Action/Limit Level. No exceedance of action and limit level was found.