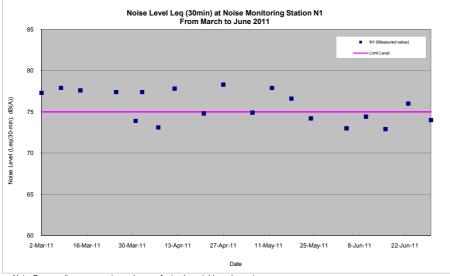

### 4.3.2 Noise Monitoring Results

Monitoring of the construction noise level was conducted during non-restricted hours on 4, 10, 16, 23 and 30 June 2011 at monitoring locations N1, N2, N3, N4, N5 and N6. All monitoring data and graphical presentation of the monitoring results are provided in **Appendix H** and are summarised in **Table 4.4 to 4.9**. The original monitoring date on 22 and 28 Jun 2011 were changed to 23 and 30 Jun 2011 respectively due to the rainy weather. The graphical presentations of the monitoring results are provided in **Appendix H**.

**Table 4.4** Summary of impact noise monitoring at location N1 in the reporting month

| Date      | Time          | Measured<br>Noise Level,<br>dB(A) | Baseline<br>Noise Level,<br>dB(A) | Construction Noise<br>Level(Note1), dB(A) | Limit<br>Level |
|-----------|---------------|-----------------------------------|-----------------------------------|-------------------------------------------|----------------|
|           |               | Leq (30-min)                      | Leq (30-min)                      | Leq (30-min)                              | dB(A)          |
| 4 Jun 11  | 10:00 - 10:30 | 73                                |                                   | Measured ≤ Baseline                       |                |
| 10 Jun 11 | 09:45 – 10:15 | 74                                |                                   | Measured ≤ Baseline                       |                |
| 16 Jun 11 | 09:45 – 10:15 | 73                                | 76                                | Measured ≤ Baseline                       | 75             |
| 23 Jun 11 | 09:45 - 10:15 | 76                                |                                   | Measured ≤ Baseline                       |                |
| 30 Jun 11 | 09:45 - 10:15 | 74                                |                                   | Measured ≤ Baseline                       |                |

#### Notes:

**Table 4.5** Summary of impact noise monitoring at location N2 in the reporting month

| Date      | Time          | Measured<br>Noise Level,<br>dB(A) | Baseline<br>Noise Level,<br>dB(A) | Construction Noise<br>Level(Note1), dB(A) | Limit<br>Level |
|-----------|---------------|-----------------------------------|-----------------------------------|-------------------------------------------|----------------|
|           |               | Leq (30-min)                      | Leq (30-min)                      | Leq (30-min)                              | dB(A)          |
| 4 Jun 11  | 10:50 - 11:20 | 75                                |                                   | Measured ≤ Baseline                       |                |
| 10 Jun 11 | 10:30 - 11:00 | 76                                |                                   | Measured ≤ Baseline                       |                |
| 16 Jun 11 | 10:30 - 11:00 | 74                                | 78                                | Measured ≤ Baseline                       | 75             |
| 23 Jun 11 | 10:30 - 11:00 | 77                                |                                   | Measured ≤ Baseline                       |                |
| 30 Jun 11 | 10:30 - 11:00 | 74                                |                                   | $Measured \leq Baseline$                  |                |

Baseline noise level were retrieved and shown in **Table 4.4 to 4.9**. Comparison is made between the monitoring results against the baseline noise level, the monitoring results were lower to the baseline level. Based on the on-site observations and interpretation from the results, construction noise is considered insignificant and below the noise limits level. It is therefore concluded that the noise exceedance was not related to the construction activities. No further actions were applicable. It was however recommended that the Contractor shall maintain the existing practices stipulated in the EIA Report in order to minimise the potential noise impact in future.