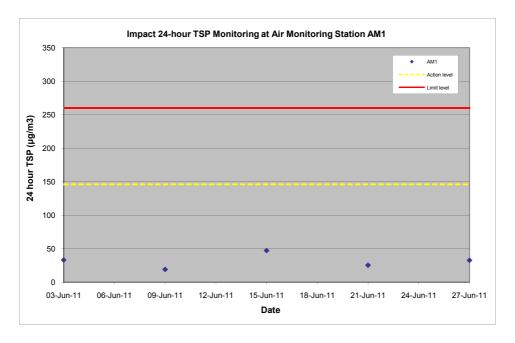

## 3.3.2 Air Quality Monitoring Results

Monitoring of 24-hour TSP was conducted on 3, 9, 15, 21 and 27 June 2011. All monitoring data and graphical presentation of the monitoring results are provided in **Appendix E** and are summarised in **Table 3.5**. The graphical presentations of the monitoring results are provided in **Appendix E**. Wind data obtained from the Hong Kong Observatory – Tuen Mun station during the reporting period is presented in **Appendix F**.

 Table 3.5
 Summary of impact air quality monitoring results for reporting month

|                                                         | Location               |                 |                 |                 |                 |                 |  |
|---------------------------------------------------------|------------------------|-----------------|-----------------|-----------------|-----------------|-----------------|--|
|                                                         | AM1 AM2 AM3 AM4 AM5 AM |                 |                 |                 |                 |                 |  |
| Average 24-hr TSP<br>Concentration,<br>µg/m³<br>(Range) | 31<br>(19 – 47)        | 24<br>(15 – 33) | 27<br>(25 – 28) | 26<br>(21 – 31) | 21<br>(18 – 26) | 25<br>(19 – 34) |  |

All 24-hour TSP measurements during the reporting month were below the Action/Limit Level. No exceedance of action and limit level was found.