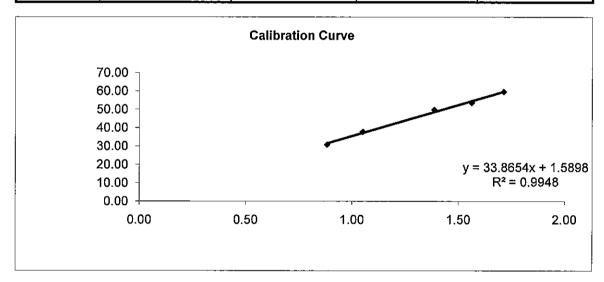

## 3.3.2 Air Quality Monitoring Results

Monitoring of 24-hour TSP was conducted on 3, 9, 15, 21 and 27 June 2011. All monitoring data and graphical presentation of the monitoring results are provided in **Appendix E** and are summarised in **Table 3.5**. The graphical presentations of the monitoring results are provided in **Appendix E**. Wind data obtained from the Hong Kong Observatory – Tuen Mun station during the reporting period is presented in **Appendix F**.

 Table 3.5
 Summary of impact air quality monitoring results for reporting month

|                                                         | Location               |                 |                 |                 |                 |                 |  |
|---------------------------------------------------------|------------------------|-----------------|-----------------|-----------------|-----------------|-----------------|--|
|                                                         | AM1 AM2 AM3 AM4 AM5 AM |                 |                 |                 |                 |                 |  |
| Average 24-hr TSP<br>Concentration,<br>µg/m³<br>(Range) | 31<br>(19 – 47)        | 24<br>(15 – 33) | 27<br>(25 – 28) | 26<br>(21 – 31) | 21<br>(18 – 26) | 25<br>(19 – 34) |  |

All 24-hour TSP measurements during the reporting month were below the Action/Limit Level. No exceedance of action and limit level was found.