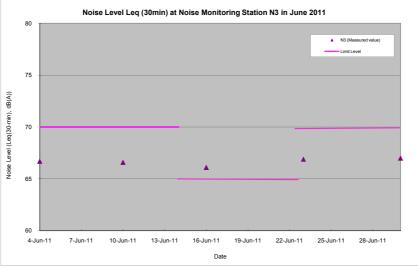

### 4.3.2 Noise Monitoring Results

Monitoring of the construction noise level was conducted during non-restricted hours on 4, 10, 16, 23 and 30 June 2011 at monitoring locations N1, N2, N3, N4, N5 and N6. All monitoring data and graphical presentation of the monitoring results are provided in **Appendix H** and are summarised in **Table 4.4 to 4.9**. The original monitoring date on 22 and 28 Jun 2011 were changed to 23 and 30 Jun 2011 respectively due to the rainy weather. The graphical presentations of the monitoring results are provided in **Appendix H**.

#### Notes:

 Table 4.6
 Summary of impact noise monitoring at location N3 in the reporting month

| Date     | Time          |              |              | Construction Noise<br>Level(Note1), dB(A) | Limit<br>Level |
|----------|---------------|--------------|--------------|-------------------------------------------|----------------|
|          |               | Leq (30-min) | Leq (30-min) | Leq (30-min)                              | dB(A)          |
| 4 Jun 11 | 11:30 – 12:00 | 67           | 69           | Measured ≤ Baseline                       | 70             |

<sup>1.</sup> Construction Noise Level = Measured Noise Level - Baseline Noise Level.

<sup>1.</sup> Construction Noise Level = Measured Noise Level – Baseline Noise Level.

| Date      | Time          | Measured<br>Noise Level,<br>dB(A) | Baseline<br>Noise Level,<br>dB(A) | Construction Noise<br>Level(Note1), dB(A) | Limit<br>Level |
|-----------|---------------|-----------------------------------|-----------------------------------|-------------------------------------------|----------------|
|           |               | Leq (30-min)                      | Leq (30-min)                      | Leq (30-min)                              | dB(A)          |
| 10 Jun 11 | 11:15 – 11:45 | 67                                |                                   | Measured ≤ Baseline                       |                |
| 16 Jun 11 | 11:15 – 11:45 | 66                                |                                   | Measured ≤ Baseline                       | 65 Note 2      |
| 23 Jun 11 | 11:05 – 11:35 | 67                                |                                   | Measured ≤ Baseline                       | 63             |
| 30 Jun 11 | 11:10 – 11:40 | 67                                |                                   | Measured ≤ Baseline                       | 70             |

### Notes:

- 1. Construction Noise Level = Measured Noise Level Baseline Noise Level.
- 2. 65dB(A) of the Limit level had been adopted during the examination period (14 ~ 24 Jun 11).

Table 4.7 Summary of impact noise monitoring at location N4 in the reporting month

**Table 4.10** Summary of exceedance of Limit Level for construction noise in the reporting month

| Location | No. of exceedance of Limit Level | Date of exceedance |
|----------|----------------------------------|--------------------|
| N1       | 1                                | 23 Jun 11          |
| N2       | 2                                | 10 and 23 Jun 11   |
| N3       | 2                                | 16 and 23Jun 11    |
| N6       | 1                                | 10 Jun 11          |