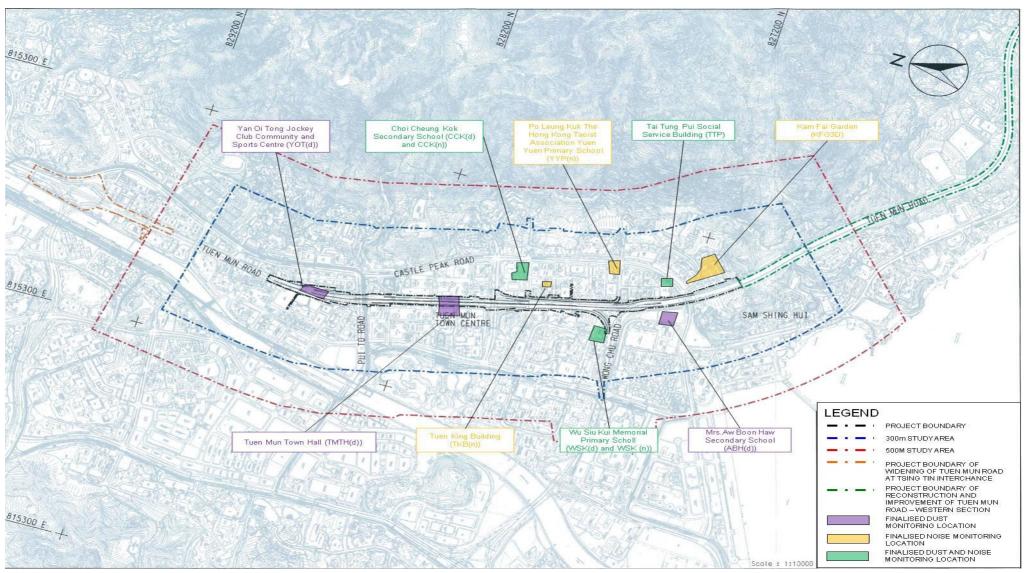

# 1.4 Project Area, Sensitive Receivers and Environmental Monitoring locations

The Project area is shown in **Figure 1.1**, while **Table 1.3** and **Figure 1.3** show the names and locations of the sensitive receivers and monitoring stations.

**Table 1.3** Summary of air and noise monitoring stations

| ID  | Premise                                                         |
|-----|-----------------------------------------------------------------|
| Air |                                                                 |
| AM1 | Chung Sing Benevolent Society Mrs. Aw Boon Haw Secondary School |

| ID    | Premise                                                                                 |
|-------|-----------------------------------------------------------------------------------------|
| AM2   | Tung Wah Group of Hospitals Tai Tung Pui Social Service Building                        |
| AM3   | Shun Tak Fraternal Association Wu Siu Kui Memorial Primary School                       |
| AM4   | The Chinese Manufacturers' Association Of Hong Kong Choi Cheung Kok<br>Secondary School |
| AM5   | Tuen Mun Town Hall                                                                      |
| AM6   | Yan Oi Tong Jockey Club Community and Sports Centre                                     |
| Noise |                                                                                         |
| N1    | Kam Fai Garden                                                                          |
| N2    | Tung Wah Group of Hospitals Tai Tung Pui Social Service Building                        |
| N3    | Po Leung Kuk The Hong Kong Taoist Association Yuen Yuen Primary School                  |
| N4    | Shun Tak Fraternal Association Wu Siu Kui Memorial Primary School                       |
| N5    | Tuen King Building                                                                      |
| N6    | The Chinese Manufacturers' Association Of Hong Kong Choi Cheung Kok<br>Secondary School |

Figure 1.3 Location of air and noise monitoring stations