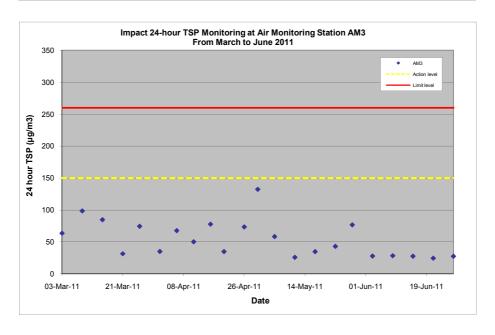

## 3.3.2 Air Quality Monitoring Results

Monitoring of 24-hour TSP was conducted on 3, 9, 15, 21 and 27 June 2011. All monitoring data and graphical presentation of the monitoring results are provided in **Appendix E** and are summarised in **Table 3.5**. The graphical presentations of the monitoring results are provided in **Appendix E**. Wind data obtained from the Hong Kong Observatory – Tuen Mun station during the reporting period is presented in **Appendix F**.

 Table 3.5
 Summary of impact air quality monitoring results for reporting month

|                                                         | Location               |                 |                 |                 |                 |                 |  |
|---------------------------------------------------------|------------------------|-----------------|-----------------|-----------------|-----------------|-----------------|--|
|                                                         | AM1 AM2 AM3 AM4 AM5 AM |                 |                 |                 |                 |                 |  |
| Average 24-hr TSP<br>Concentration,<br>µg/m³<br>(Range) | 31<br>(19 – 47)        | 24<br>(15 – 33) | 27<br>(25 – 28) | 26<br>(21 – 31) | 21<br>(18 – 26) | 25<br>(19 – 34) |  |

All 24-hour TSP measurements during the reporting month were below the Action/Limit Level. No exceedance of action and limit level was found.