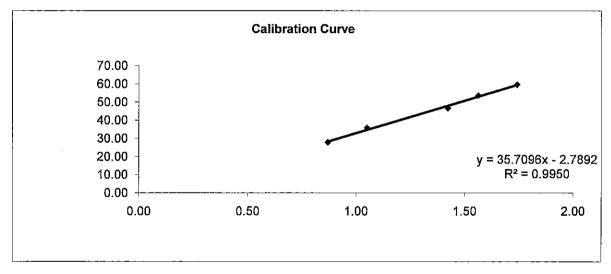

## 3.3.2 Air Quality Monitoring Results

Monitoring of 24-hour TSP was conducted on 3, 9, 15, 21 and 27 June 2011. All monitoring data and graphical presentation of the monitoring results are provided in **Appendix E** and are summarised in **Table 3.5**. The graphical presentations of the monitoring results are provided in **Appendix E**. Wind data obtained from the Hong Kong Observatory – Tuen Mun station during the reporting period is presented in **Appendix F**.

 Table 3.5
 Summary of impact air quality monitoring results for reporting month

|                                                         | Location               |                 |                 |                 |                 |                 |  |
|---------------------------------------------------------|------------------------|-----------------|-----------------|-----------------|-----------------|-----------------|--|
|                                                         | AM1 AM2 AM3 AM4 AM5 AM |                 |                 |                 |                 |                 |  |
| Average 24-hr TSP<br>Concentration,<br>µg/m³<br>(Range) | 31<br>(19 – 47)        | 24<br>(15 – 33) | 27<br>(25 – 28) | 26<br>(21 – 31) | 21<br>(18 – 26) | 25<br>(19 – 34) |  |

All 24-hour TSP measurements during the reporting month were below the Action/Limit Level. No exceedance of action and limit level was found.