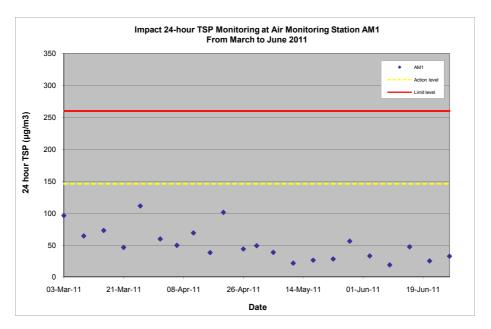

## 3.3.2 Air Quality Monitoring Results

Monitoring of 24-hour TSP was conducted on 3, 9, 15, 21 and 27 June 2011. All monitoring data and graphical presentation of the monitoring results are provided in **Appendix E** and are summarised in **Table 3.5**. The graphical presentations of the monitoring results are provided in **Appendix E**. Wind data obtained from the Hong Kong Observatory – Tuen Mun station during the reporting period is presented in **Appendix F**.

 Table 3.5
 Summary of impact air quality monitoring results for reporting month

|                                                         | Location               |                 |                 |                 |                 |                 |  |
|---------------------------------------------------------|------------------------|-----------------|-----------------|-----------------|-----------------|-----------------|--|
|                                                         | AM1 AM2 AM3 AM4 AM5 AM |                 |                 |                 |                 |                 |  |
| Average 24-hr TSP<br>Concentration,<br>µg/m³<br>(Range) | 31<br>(19 – 47)        | 24<br>(15 – 33) | 27<br>(25 – 28) | 26<br>(21 – 31) | 21<br>(18 – 26) | 25<br>(19 – 34) |  |

All 24-hour TSP measurements during the reporting month were below the Action/Limit Level. No exceedance of action and limit level was found.