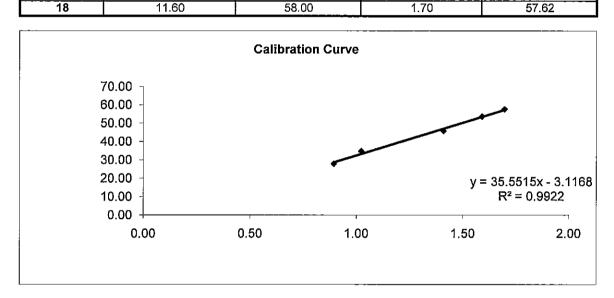

## 3.3.2 Air Quality Monitoring Results

Monitoring of 24-hour TSP was conducted on 3, 9, 15, 21 and 27 June 2011. All monitoring data and graphical presentation of the monitoring results are provided in **Appendix E** and are summarised in **Table 3.5**. The graphical presentations of the monitoring results are provided in **Appendix E**. Wind data obtained from the Hong Kong Observatory – Tuen Mun station during the reporting period is presented in **Appendix F**.

 Table 3.5
 Summary of impact air quality monitoring results for reporting month

|                                                         | Location               |                 |                 |                 |                 |                 |  |
|---------------------------------------------------------|------------------------|-----------------|-----------------|-----------------|-----------------|-----------------|--|
|                                                         | AM1 AM2 AM3 AM4 AM5 AM |                 |                 |                 |                 |                 |  |
| Average 24-hr TSP<br>Concentration,<br>µg/m³<br>(Range) | 31<br>(19 – 47)        | 24<br>(15 – 33) | 27<br>(25 – 28) | 26<br>(21 – 31) | 21<br>(18 – 26) | 25<br>(19 – 34) |  |

All 24-hour TSP measurements during the reporting month were below the Action/Limit Level. No exceedance of action and limit level was found.