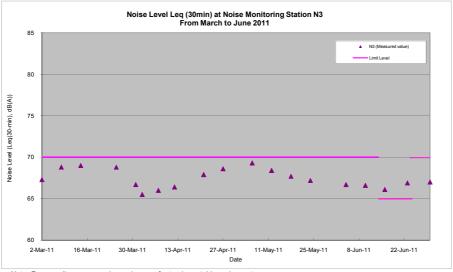

### 4.3.2 Noise Monitoring Results

Monitoring of the construction noise level was conducted during non-restricted hours on 4, 10, 16, 23 and 30 June 2011 at monitoring locations N1, N2, N3, N4, N5 and N6. All monitoring data and graphical presentation of the monitoring results are provided in **Appendix H** and are summarised in **Table 4.4 to 4.9**. The original monitoring date on 22 and 28 Jun 2011 were changed to 23 and 30 Jun 2011 respectively due to the rainy weather. The graphical presentations of the monitoring results are provided in **Appendix H**.

#### Notes:

 Table 4.6
 Summary of impact noise monitoring at location N3 in the reporting month

| Date     | Time          |              |              | Construction Noise<br>Level(Note1), dB(A) | Limit<br>Level |
|----------|---------------|--------------|--------------|-------------------------------------------|----------------|
|          |               | Leq (30-min) | Leq (30-min) | Leq (30-min)                              | dB(A)          |
| 4 Jun 11 | 11:30 – 12:00 | 67           | 69           | Measured ≤ Baseline                       | 70             |

<sup>1.</sup> Construction Noise Level = Measured Noise Level - Baseline Noise Level.

<sup>1.</sup> Construction Noise Level = Measured Noise Level – Baseline Noise Level.

| Date      | Time          | Measured<br>Noise Level,<br>dB(A) | Baseline<br>Noise Level,<br>dB(A) | Construction Noise<br>Level(Note1), dB(A) | Limit<br>Level |
|-----------|---------------|-----------------------------------|-----------------------------------|-------------------------------------------|----------------|
|           |               | Leq (30-min)                      | Leq (30-min)                      | Leq (30-min)                              | dB(A)          |
| 10 Jun 11 | 11:15 – 11:45 | 67                                |                                   | Measured ≤ Baseline                       |                |
| 16 Jun 11 | 11:15 – 11:45 | 66                                |                                   | Measured ≤ Baseline                       | 65 Note 2      |
| 23 Jun 11 | 11:05 – 11:35 | 67                                |                                   | Measured ≤ Baseline                       | 63             |
| 30 Jun 11 | 11:10 – 11:40 | 67                                |                                   | Measured ≤ Baseline                       | 70             |

### Notes:

- 1. Construction Noise Level = Measured Noise Level Baseline Noise Level.
- 2. 65dB(A) of the Limit level had been adopted during the examination period (14 ~ 24 Jun 11).

Table 4.7 Summary of impact noise monitoring at location N4 in the reporting month

**Table 4.10** Summary of exceedance of Limit Level for construction noise in the reporting month

| Location | No. of exceedance of Limit Level | Date of exceedance |
|----------|----------------------------------|--------------------|
| N1       | 1                                | 23 Jun 11          |
| N2       | 2                                | 10 and 23 Jun 11   |
| N3       | 2                                | 16 and 23Jun 11    |
| N6       | 1                                | 10 Jun 11          |