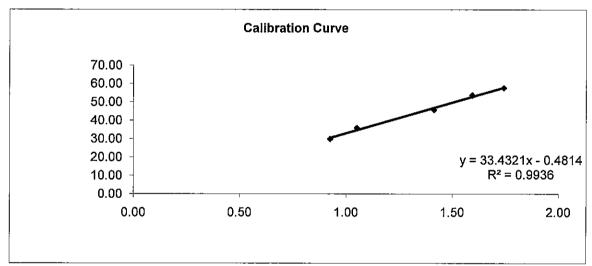

The HVSs were calibrated at 2-month intervals using GMW-2535 calibration kit which is recalibrated by the manufacturer after one year of use. The calibration spreadsheets of the HVS and calibration certificate of the calibration kit are provided in **Appendix D**.