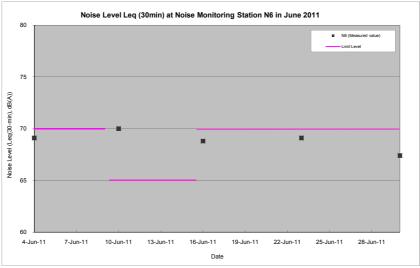

### 4.3.2 Noise Monitoring Results

Monitoring of the construction noise level was conducted during non-restricted hours on 4, 10, 16, 23 and 30 June 2011 at monitoring locations N1, N2, N3, N4, N5 and N6. All monitoring data and graphical presentation of the monitoring results are provided in **Appendix H** and are summarised in **Table 4.4 to 4.9**. The original monitoring date on 22 and 28 Jun 2011 were changed to 23 and 30 Jun 2011 respectively due to the rainy weather. The graphical presentations of the monitoring results are provided in **Appendix H**.

## 4.3.3 Exceedance of Limit and Action Levels for Construction Noise

Totally six limit level exceedances for noise measurements during non-restricted hours were recorded in the reporting month and are summarized in **Table 4.10**.

**Table 4.10** Summary of exceedance of Limit Level for construction noise in the reporting month

| Location | No. of exceedance of Limit Level | Date of exceedance |
|----------|----------------------------------|--------------------|
| N1       | 1                                | 23 Jun 11          |
| N2       | 2                                | 10 and 23 Jun 11   |
| N3       | 2                                | 16 and 23Jun 11    |
| N6       | 1                                | 10 Jun 11          |

Based on the field observations, it was revealed that the exceedances were mainly caused by traffic noise along Tuen Mun Road. It was therefore concluded that the noise exceedance was not related to the construction activities. No further actions were applicable. Construction works were carried out during the restricted hours, the conditions stipulated in CNPs of related construction works were strictly followed by the Contractor. No Action Level exceedance was recorded in the reporting month.