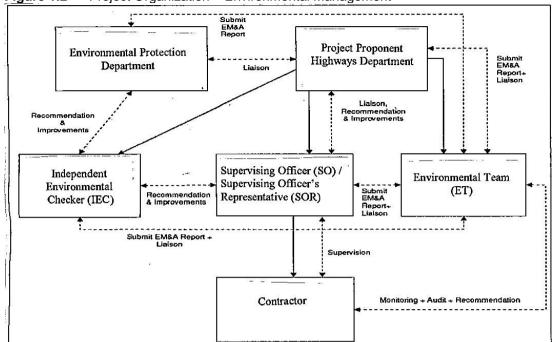

# 1.3 Work Undertaken During the Reporting Month

The major construction activities carried out by the Contractor in the reporting month are summarized in **Table 1.1**. Location of the works area is indicated in **Figure 1.1**. The structure of the project organisation in relation to the environmental management is shown in **Figure 1.2**. Contacts of key environmental staff of the Project and are shown in **Table 1.2**.

Figure 1.1 Site plan of the Project

**Figure 1.2** Project Organization – Environmental Management

**Table 1.2** Contacts of key environmental staff

| Organization                                                    | Name         | Telephone |
|-----------------------------------------------------------------|--------------|-----------|
| <b>Environmental Protection Department</b>                      |              |           |
| Environmental Protection Officer (Strategic Assessment)22       | Thomas To    | 2835 1103 |
| Project Proponent                                               |              |           |
| Highways Department: Senior Engineer                            | Kenneth Chan | 2762 3422 |
| Supervising Officer / Supervising Officer's Representative      |              |           |
| AECOM Asia Co. Ltd.: Chief Resident Engineer                    | Patrick Lee  | 2969 9200 |
| Independent Environmental Checker                               |              |           |
| ENVIRON Hong Kong Limited: Independent Environmental<br>Checker | David Yeung  | 3743 0717 |
| Environmental Team                                              |              |           |
| Ove Arup & Partners Hong Kong Ltd: Environmental Team Leader    | Coleman Ng   | 2268 3097 |
| Contractor                                                      |              |           |
| China Harbour Engineering Company Limited                       |              |           |
| Site Agent                                                      | W.S. Ng      | 2403 0529 |
| Environmental Officer                                           | Marko Chan   | 2403 0527 |