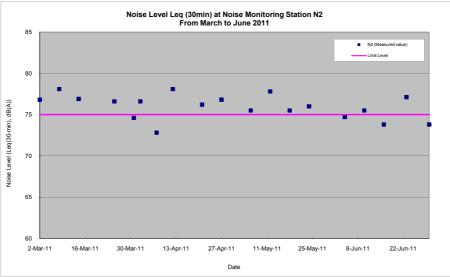

### 4.3.2 Noise Monitoring Results

Monitoring of the construction noise level was conducted during non-restricted hours on 4, 10, 16, 23 and 30 June 2011 at monitoring locations N1, N2, N3, N4, N5 and N6. All monitoring data and graphical presentation of the monitoring results are provided in **Appendix H** and are summarised in **Table 4.4 to 4.9**. The original monitoring date on 22 and 28 Jun 2011 were changed to 23 and 30 Jun 2011 respectively due to the rainy weather. The graphical presentations of the monitoring results are provided in **Appendix H**.

#### Notes:

**Table 4.5** Summary of impact noise monitoring at location N2 in the reporting month

| Date      | Time          | Measured<br>Noise Level,<br>dB(A) | Baseline<br>Noise Level,<br>dB(A) | Construction Noise<br>Level(Note1), dB(A) | Limit<br>Level |
|-----------|---------------|-----------------------------------|-----------------------------------|-------------------------------------------|----------------|
|           |               | Leq (30-min)                      | Leq (30-min)                      | Leq (30-min)                              | dB(A)          |
| 4 Jun 11  | 10:50 - 11:20 | 75                                |                                   | Measured ≤ Baseline                       |                |
| 10 Jun 11 | 10:30 - 11:00 | 76                                |                                   | Measured ≤ Baseline                       |                |
| 16 Jun 11 | 10:30 - 11:00 | 74                                | 78                                | Measured ≤ Baseline                       | 75             |
| 23 Jun 11 | 10:30 - 11:00 | 77                                |                                   | Measured ≤ Baseline                       |                |
| 30 Jun 11 | 10:30 - 11:00 | 74                                |                                   | $Measured \leq Baseline$                  |                |

Baseline noise level were retrieved and shown in **Table 4.4 to 4.9**. Comparison is made between the monitoring results against the baseline noise level, the monitoring results were lower to the baseline level. Based on the on-site observations and interpretation from the results, construction noise is considered insignificant and below the noise limits level. It is therefore concluded that the noise exceedance was not related to the construction activities. No further actions were applicable. It was however recommended that the Contractor shall maintain the existing practices stipulated in the EIA Report in order to minimise the potential noise impact in future.