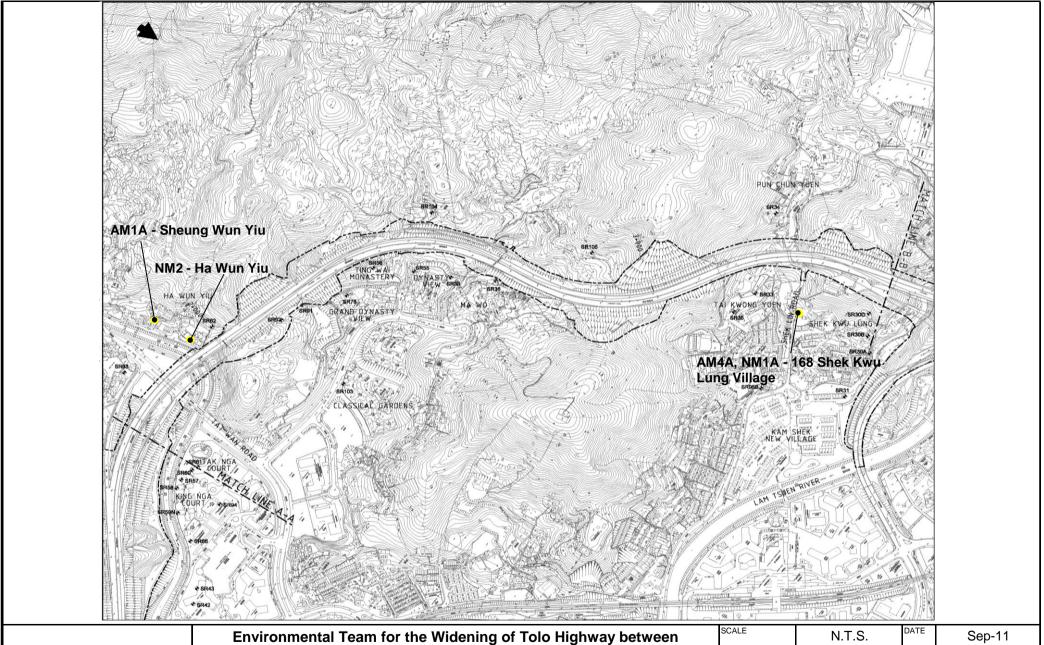

**AECOM** 

| Environmental Team for the Widening of Tolo Highway between | SCALE   | N.T.S.   | Sep-11 |           |          |
|-------------------------------------------------------------|---------|----------|--------|-----------|----------|
| Island House Interchange and Tai Hang - Investigation       | CHECK   | ENFL     | DRAWN  | LCHC      |          |
| EM&A Monitoring Locations (Sheet 2 of 2)                    | JOB NO. | 60102979 | FIGURE | ю.<br>2.1 | Rev<br>O |