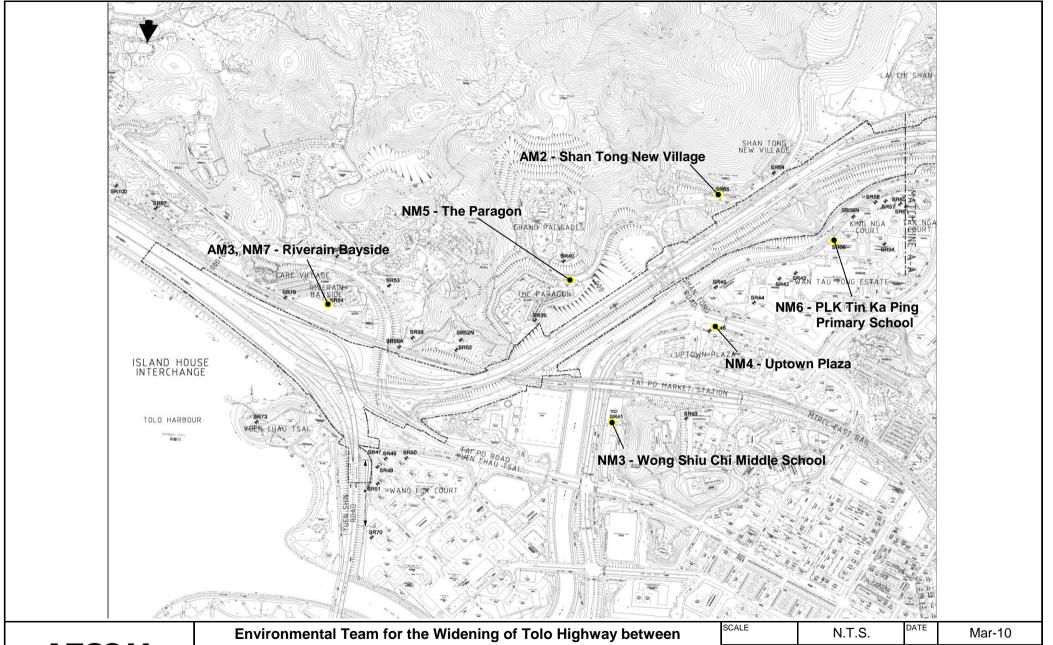

**AECOM** 

| Environmental Team for the Widening of Tolo Highway between | SCALE   | N.T.S.   | DATE   | Mar-1      | 0        |
|-------------------------------------------------------------|---------|----------|--------|------------|----------|
| Island House Interchange and Tai Hang - Investigation       | CHECK   | ENFL     | DRAWN  | RWHW       |          |
| EM&A Monitoring Locations (Sheet 1 of 2)                    | JOB NO. | 60102979 | FIGURE | io.<br>2.1 | Rev<br>O |