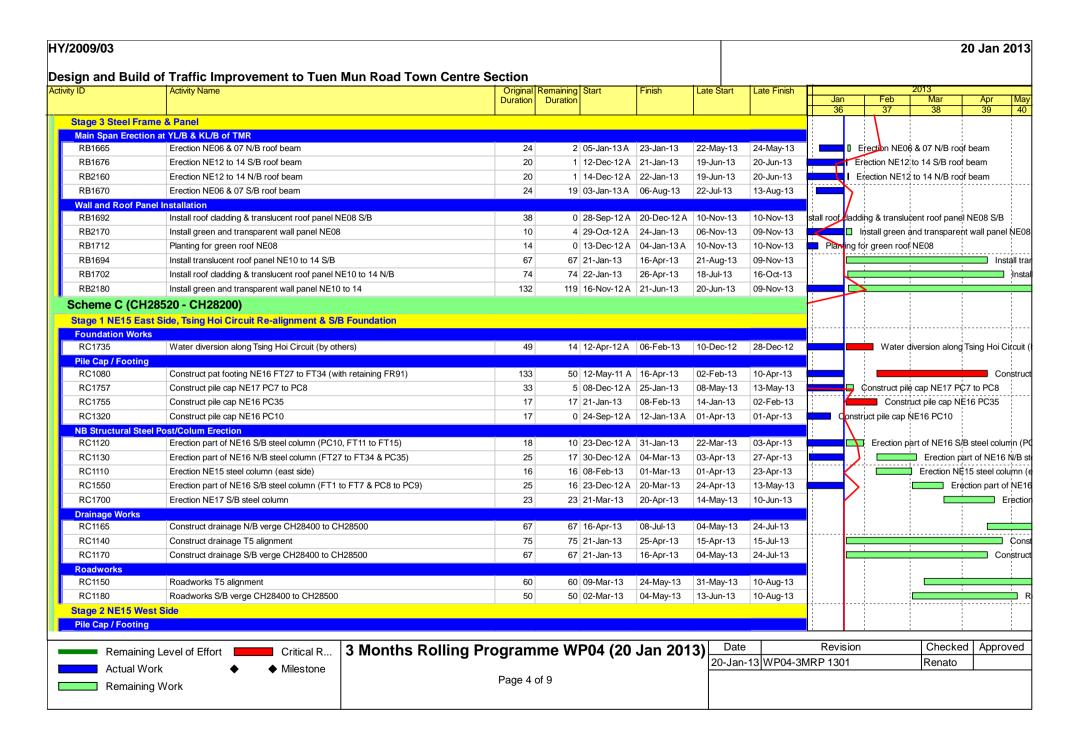

# 1.2 Construction Programme

An up-to-date rolling construction programme is attached in **Appendix A**.

# 1.3 Work Undertaken During the Reporting Month

The major construction activities carried out by the Contractor in the reporting month are summarized in **Table 1.1**. Location of the works area is indicated in **Figure 1.1**. The structure of the project organisation in relation to the environmental management is shown in **Figure 1.2**. Contacts of key environmental staff of the Project and are shown in **Table 1.2**.