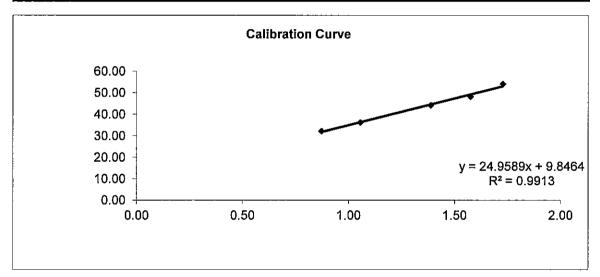

#### 3.3.2 Air Quality Monitoring Results

Monitoring of 24-hour TSP was conducted on 2, 8, 14, 19, 25 and 31 January 2013. All monitoring data and graphical presentation of the monitoring results are provided in **Appendix E** and are summarised in **Table 3.5**. The graphical presentations of the monitoring results are provided in **Appendix E**. Wind data obtained from the Hong Kong Observatory – Tuen Mun station during the reporting period is presented in **Appendix F**.

Table 3.5 Summary of impact air quality monitoring results for reporting month

|                                                         |                 | Location        |                 |                 |                |                 |
|---------------------------------------------------------|-----------------|-----------------|-----------------|-----------------|----------------|-----------------|
|                                                         | AM1             | AM2             | AM3             | AM4             | AM5            | AM6             |
| Average 24-hr TSP<br>Concentration,<br>µg/m³<br>(Range) | 20<br>(12 - 31) | 22<br>(10 - 37) | 22<br>(14 - 31) | 28<br>(14 - 44) | 20<br>(9 - 29) | 21<br>(13 - 33) |

All 24-hour TSP measurements during the reporting month were below the Action/Limit Level. No exceedance of action and limit level was found.