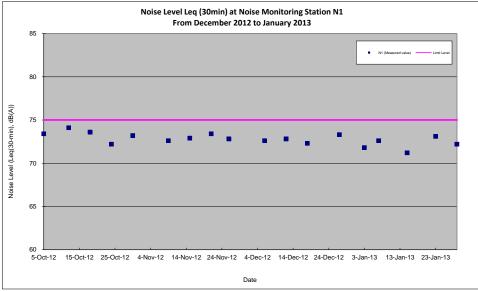

# 4.3.2 Noise Monitoring Results

Monitoring of the construction noise level was conducted during non-restricted hours on 3, 7, 15, 23 and 29 January 2013 at monitoring locations N1, N2, N3, N4, N5 and N6. All monitoring data and graphical presentation of the monitoring results are provided in **Appendix H** and are summarised in **Table 4.4 to 4.9**. The graphical presentations of the monitoring results are provided in **Appendix H**.

**Table 4.4** Summary of impact noise monitoring at location N1 in the reporting month

| Date      | Time        | Measured Noise<br>Level, dB(A) | Baseline Noise<br>Level, dB(A) | Construction Noise<br>Level(Note1), dB(A) | Limit<br>Level |
|-----------|-------------|--------------------------------|--------------------------------|-------------------------------------------|----------------|
|           |             | Leq (30-min)                   | Leq (30-min)                   | Leq (30-min)                              | dB(A)          |
| 3 Jan 13  | 10:00-10:30 | 72                             |                                | Measured ≦ Baseline                       |                |
| 7 Jan 13  | 9:50-10:20  | 73                             |                                | Measured ≤ Baseline                       |                |
| 15 Jan 13 | 9:50-10:20  | 71                             | 76                             | Measured ≤ Baseline                       | 75             |
| 23 Jan 13 | 10:00-10:30 | 73                             |                                | Measured ≤ Baseline                       |                |
| 29 Jan 13 | 9:50-10:20  | 72                             |                                | Measured ≤ Baseline                       |                |