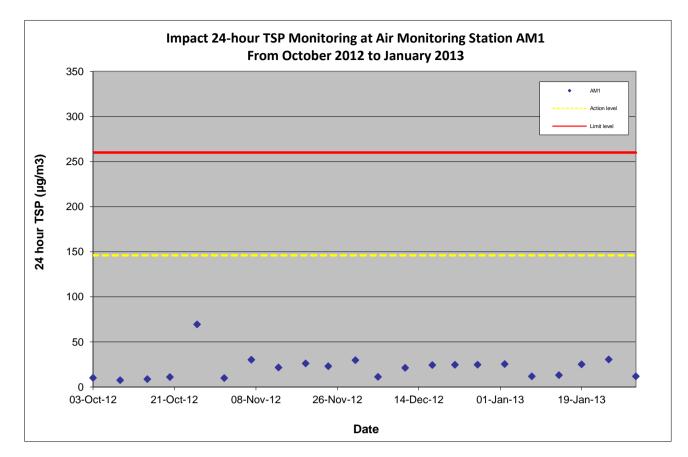

#### 3.3.2 Air Quality Monitoring Results

Monitoring of 24-hour TSP was conducted on 2, 8, 14, 19, 25 and 31 January 2013. All monitoring data and graphical presentation of the monitoring results are provided in **Appendix E** and are summarised in **Table 3.5**. The graphical presentations of the monitoring results are provided in **Appendix E**. Wind data obtained from the Hong Kong Observatory – Tuen Mun station during the reporting period is presented in **Appendix F**.

Table 3.5 Summary of impact air quality monitoring results for reporting month

|                                                         |                 | Location        |                 |                 |                |                 |
|---------------------------------------------------------|-----------------|-----------------|-----------------|-----------------|----------------|-----------------|
|                                                         | AM1             | AM2             | AM3             | AM4             | AM5            | AM6             |
| Average 24-hr TSP<br>Concentration,<br>µg/m³<br>(Range) | 20<br>(12 - 31) | 22<br>(10 - 37) | 22<br>(14 - 31) | 28<br>(14 - 44) | 20<br>(9 - 29) | 21<br>(13 - 33) |

All 24-hour TSP measurements during the reporting month were below the Action/Limit Level. No exceedance of action and limit level was found.