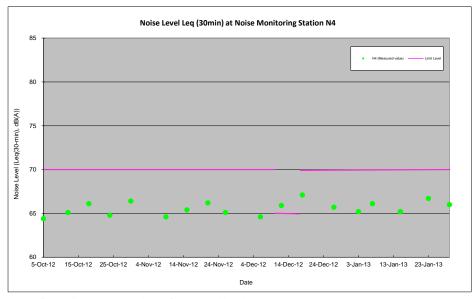

# 4.3.2 Noise Monitoring Results

Monitoring of the construction noise level was conducted during non-restricted hours on 3, 7, 15, 23 and 29 January 2013 at monitoring locations N1, N2, N3, N4, N5 and N6. All monitoring data and graphical presentation of the monitoring results are provided in **Appendix H** and are summarised in **Table 4.4 to 4.9**. The graphical presentations of the monitoring results are provided in **Appendix H**.

**Table 4.7** Summary of impact noise monitoring at location N4 in the reporting month

| Date      | Time        | Measured Noise<br>Level, dB(A) | Baseline<br>Noise Level,<br>dB(A) | Construction Noise<br>Level(Note1), dB(A) | Limit<br>Level |
|-----------|-------------|--------------------------------|-----------------------------------|-------------------------------------------|----------------|
|           |             | Leq (30-min)                   | Leq (30-min)                      | Leq (30-min)                              | dB(A)          |
| 3 Jan 13  | 8:30-9:00   | 65                             |                                   | Measured ≤ Baseline                       |                |
| 7 Jan 13  | 08:30-09:00 | 66                             |                                   | Measured ≤ Baseline                       |                |
| 15 Jan 13 | 08:30-09:00 | 65                             | 67                                | Measured ≤ Baseline                       | 70             |
| 23 Jan 13 | 8:30-9:00   | 67                             |                                   | Measured ≦ Baseline                       |                |
| 29 Jan 13 | 08:30-09:00 | 66                             |                                   | Measured ≤ Baseline                       |                |