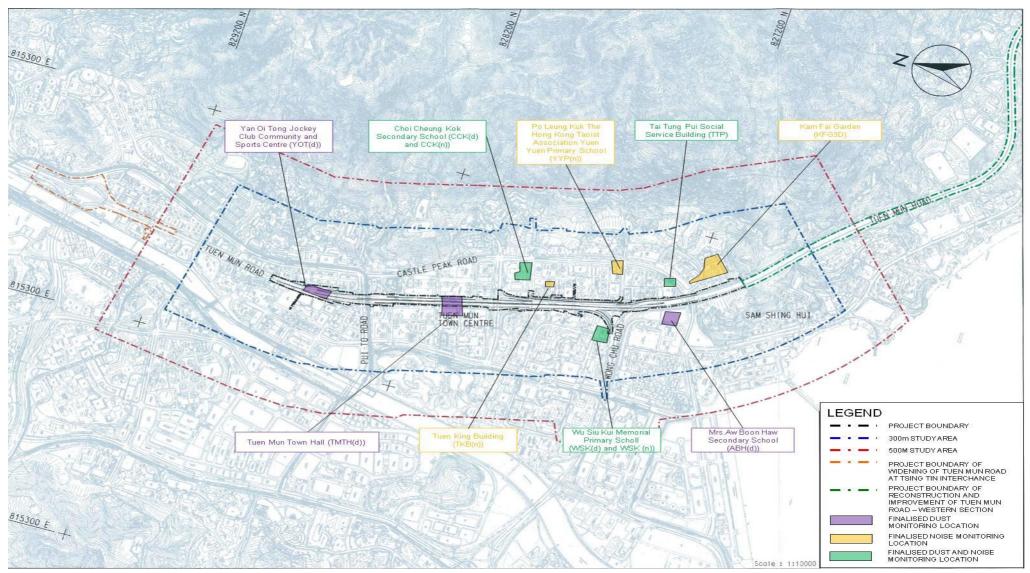

# 1.4 Project Area, Sensitive Receivers and Environmental Monitoring locations

The Project area is shown in **Figure 1.1**, while **Table 1.3** and **Figure 1.3** show the names and locations of the sensitive receivers and monitoring stations.

Figure 1.3 Location of air and noise monitoring stations

#### **Monitoring Locations**

In accordance with the EM&A Manual and the subsequent Baseline Report, six air quality monitoring locations during construction stage are required, namely:

- (i) Chung Sing Benevolent Society Mrs. Aw Boon Haw Secondary School (AM1);
- (ii) Tung Wah Group of Hospitals Tai Tung Pui Social Service Building (AM2);
- (iii) Shun Tak Fraternal Association Wu Siu Kui Memorial Primary School (AM3);
- (iv) The Chinese Manufacturers' Association Of Hong Kong Choi Cheung Kok Secondary School (AM4);
- (v) Tuen Mun Town Hall (AM5); and
- (vi) Yan Oi Tong Jockey Club Community and Sports Centre (AM6).

#### **Monitoring Location**

In accordance with the EM&A Manual and the subsequent Baseline Report, six noise monitoring location during construction stage is required, namely:

- (i) Kam Fai Garden (N1);
- (ii) Tung Wah Group of Hospitals Tai Tung Pui Social Service Building (N2);
- (iii) Po Leung Kuk The Hong Kong Taoist Association Yuen Yuen Primary School (N3);
- (iv) Shun Tak Fraternal Association Wu Siu Kui Memorial Primary School (N4);
- (v) Tuen King Building (N5); and
- (vi) The Chinese Manufacturers' Association of Hong Kong Choi Cheung Kok Secondary School (N6).