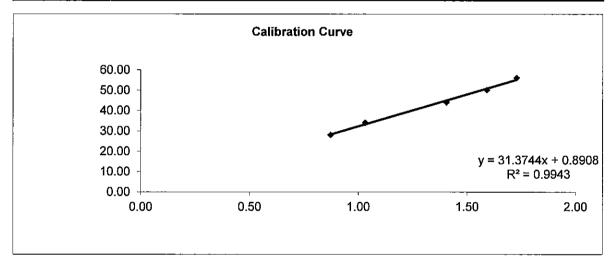

#### 3.3.2 Air Quality Monitoring Results

Monitoring of 24-hour TSP was conducted on 2, 8, 14, 19, 25 and 31 January 2013. All monitoring data and graphical presentation of the monitoring results are provided in **Appendix E** and are summarised in **Table 3.5**. The graphical presentations of the monitoring results are provided in **Appendix E**. Wind data obtained from the Hong Kong Observatory – Tuen Mun station during the reporting period is presented in **Appendix F**.

Table 3.5 Summary of impact air quality monitoring results for reporting month

|                                                         |                 | Location        |                 |                 |                |                 |
|---------------------------------------------------------|-----------------|-----------------|-----------------|-----------------|----------------|-----------------|
|                                                         | AM1             | AM2             | AM3             | AM4             | AM5            | AM6             |
| Average 24-hr TSP<br>Concentration,<br>µg/m³<br>(Range) | 20<br>(12 - 31) | 22<br>(10 - 37) | 22<br>(14 - 31) | 28<br>(14 - 44) | 20<br>(9 - 29) | 21<br>(13 - 33) |

All 24-hour TSP measurements during the reporting month were below the Action/Limit Level. No exceedance of action and limit level was found.