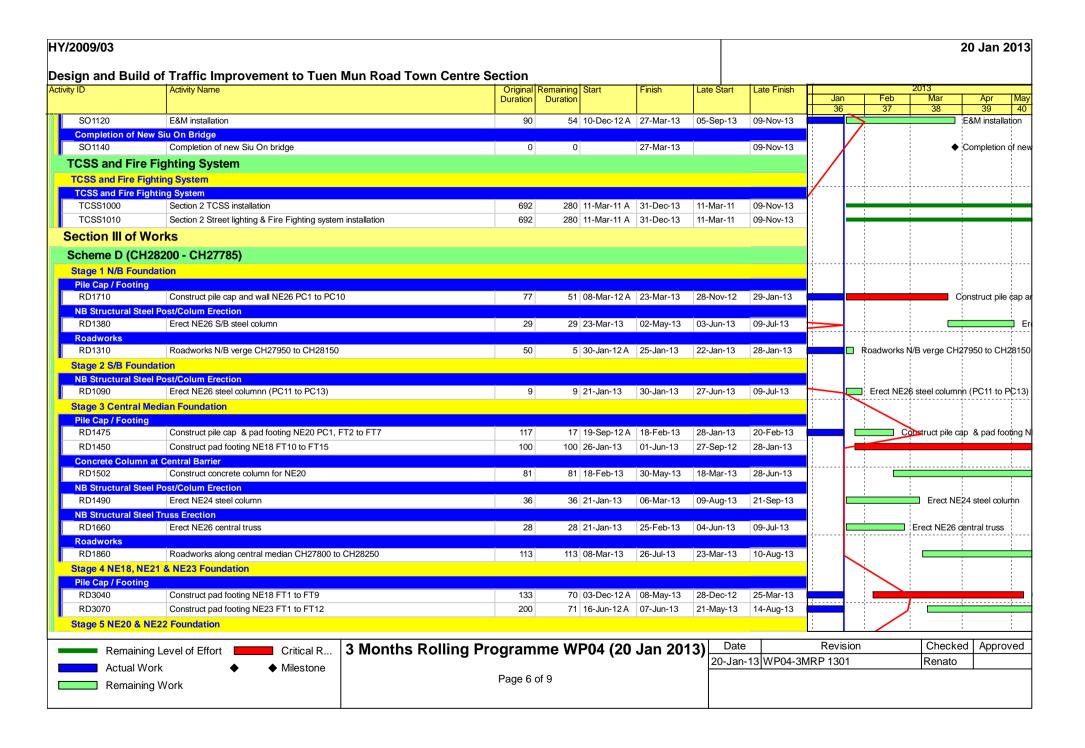

# 1.2 Construction Programme

An up-to-date rolling construction programme is attached in **Appendix A**.

# 1.3 Work Undertaken During the Reporting Month

The major construction activities carried out by the Contractor in the reporting month are summarized in **Table 1.1**. Location of the works area is indicated in **Figure 1.1**. The structure of the project organisation in relation to the environmental management is shown in **Figure 1.2**. Contacts of key environmental staff of the Project and are shown in **Table 1.2**.