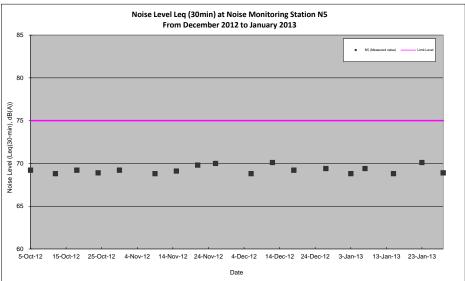

# 4.3.2 Noise Monitoring Results

Monitoring of the construction noise level was conducted during non-restricted hours on 3, 7, 15, 23 and 29 January 2013 at monitoring locations N1, N2, N3, N4, N5 and N6. All monitoring data and graphical presentation of the monitoring results are provided in **Appendix H** and are summarised in **Table 4.4 to 4.9**. The graphical presentations of the monitoring results are provided in **Appendix H**.

#### Notes:

**Table 4.8** Summary of impact noise monitoring at location N5 in the reporting month

| Date      | Time        | Measured Noise<br>Level, dB(A) | Baseline<br>Noise Level,<br>dB(A) | Construction Noise<br>Level(Note1), dB(A) | Limit<br>Level |
|-----------|-------------|--------------------------------|-----------------------------------|-------------------------------------------|----------------|
|           |             | Leq (30-min)                   | Leq (30-min)                      | Leq (30-min)                              | dB(A)          |
| 3 Jan 13  | 13:20-13:50 | 69                             |                                   | Measured ≤ Baseline                       |                |
| 7 Jan 13  | 13:00-13:30 | 69                             |                                   | Measured ≤ Baseline                       |                |
| 15 Jan 13 | 13:00-13:30 | 69                             | 70                                | Measured ≤ Baseline                       | 75             |
| 23 Jan 13 | 13:20-13:50 | 70                             |                                   | 54                                        |                |
| 29 Jan 13 | 13:00-13:30 | 69                             |                                   | Measured ≤ Baseline                       |                |