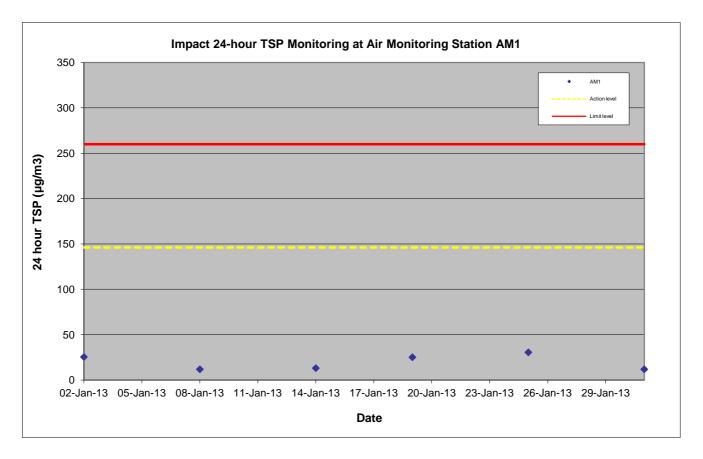

#### 3.3.2 Air Quality Monitoring Results

Monitoring of 24-hour TSP was conducted on 2, 8, 14, 19, 25 and 31 January 2013. All monitoring data and graphical presentation of the monitoring results are provided in **Appendix E** and are summarised in **Table 3.5**. The graphical presentations of the monitoring results are provided in **Appendix E**. Wind data obtained from the Hong Kong Observatory – Tuen Mun station during the reporting period is presented in **Appendix F**.

Table 3.5 Summary of impact air quality monitoring results for reporting month

|                                                         |                 | Location        |                 |                 |                |                 |
|---------------------------------------------------------|-----------------|-----------------|-----------------|-----------------|----------------|-----------------|
|                                                         | AM1             | AM2             | AM3             | AM4             | AM5            | AM6             |
| Average 24-hr TSP<br>Concentration,<br>µg/m³<br>(Range) | 20<br>(12 - 31) | 22<br>(10 - 37) | 22<br>(14 - 31) | 28<br>(14 - 44) | 20<br>(9 - 29) | 21<br>(13 - 33) |

All 24-hour TSP measurements during the reporting month were below the Action/Limit Level. No exceedance of action and limit level was found.