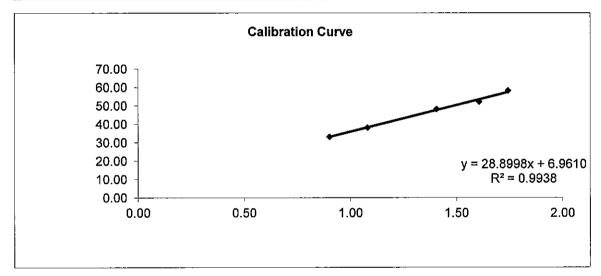

The HVSs were calibrated at 2-month intervals using GMW-2535 calibration kit which is recalibrated by the manufacturer after one year of use. The calibration spreadsheets of the HVS and calibration certificate of the calibration kit are provided in **Appendix D**.