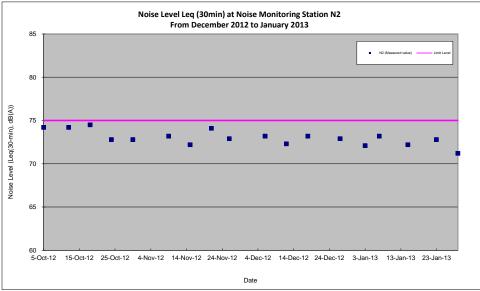

# 4.3.2 Noise Monitoring Results

Monitoring of the construction noise level was conducted during non-restricted hours on 3, 7, 15, 23 and 29 January 2013 at monitoring locations N1, N2, N3, N4, N5 and N6. All monitoring data and graphical presentation of the monitoring results are provided in **Appendix H** and are summarised in **Table 4.4 to 4.9**. The graphical presentations of the monitoring results are provided in **Appendix H**.

#### Notes:

 Table 4.5
 Summary of impact noise monitoring at location N2 in the reporting month

| l | Date      | Time        | Measured Noise<br>Level, dB(A) | Baseline Noise<br>Level, dB(A) | Construction Noise<br>Level(Note1), dB(A) | Limit<br>Level |
|---|-----------|-------------|--------------------------------|--------------------------------|-------------------------------------------|----------------|
|   |           |             | Leq (30-min)                   | Leq (30-min)                   | Leq (30-min)                              | dB(A)          |
|   | 3 Jan 13  | 10:45-11:15 | 72                             |                                | Measured ≦ Baseline                       |                |
|   | 7 Jan 13  | 10:35-11:05 | 73                             |                                | Measured ≤ Baseline                       |                |
|   | 15 Jan 13 | 10:35-11:05 | 72                             | 78                             | Measured ≤ Baseline                       | 75             |
|   | 23 Jan 13 | 10:45-11:15 | 73                             |                                | Measured ≤ Baseline                       |                |
|   | 29 Jan 13 | 10:35-11:05 | 71                             |                                | Measured ≦ Baseline                       |                |