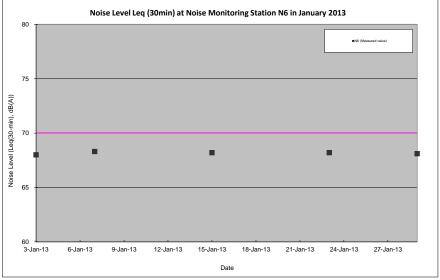

# 4.3.2 Noise Monitoring Results

Monitoring of the construction noise level was conducted during non-restricted hours on 3, 7, 15, 23 and 29 January 2013 at monitoring locations N1, N2, N3, N4, N5 and N6. All monitoring data and graphical presentation of the monitoring results are provided in **Appendix H** and are summarised in **Table 4.4 to 4.9**. The graphical presentations of the monitoring results are provided in **Appendix H**.

#### Notes:

**Table 4.9** Summary of impact noise monitoring at location N6 in the reporting month

| Date      | Time        | Measured Noise<br>Level, dB(A) | Baseline<br>Noise Level,<br>dB(A) | Construction Noise<br>Level(Note1), dB(A) | Limit<br>Level |
|-----------|-------------|--------------------------------|-----------------------------------|-------------------------------------------|----------------|
|           |             | Leq (30-min)                   | Leq (30-min)                      | Leq (30-min)                              | dB(A)          |
| 3 Jan 13  | 14:30-15:00 | 68                             |                                   | Measured ≤ Baseline                       |                |
| 7 Jan 13  | 13:50-14:20 | 68                             |                                   | Measured ≤ Baseline                       |                |
| 15 Jan 13 | 13:50-14:20 | 68                             | 69                                | Measured ≤ Baseline                       | 70             |
| 23 Jan 13 | 14:30-15:00 | 68                             |                                   | Measured ≤ Baseline                       |                |
| 29 Jan 13 | 13:50-14:20 | 68                             |                                   | Measured ≤ Baseline                       |                |