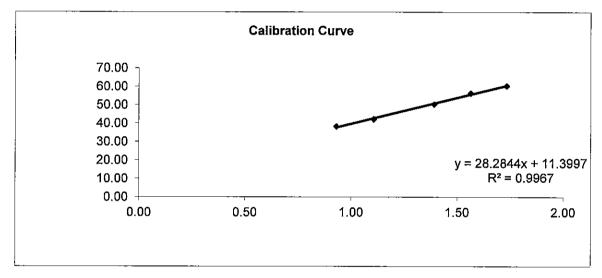

#### 3.3.2 Air Quality Monitoring Results

Monitoring of 24-hour TSP was conducted on 2, 8, 14, 19, 25 and 31 January 2013. All monitoring data and graphical presentation of the monitoring results are provided in **Appendix E** and are summarised in **Table 3.5**. The graphical presentations of the monitoring results are provided in **Appendix E**. Wind data obtained from the Hong Kong Observatory – Tuen Mun station during the reporting period is presented in **Appendix F**.

Table 3.5 Summary of impact air quality monitoring results for reporting month

|                                                         |                 | Location        |                 |                 |                |                 |
|---------------------------------------------------------|-----------------|-----------------|-----------------|-----------------|----------------|-----------------|
|                                                         | AM1             | AM2             | AM3             | AM4             | AM5            | AM6             |
| Average 24-hr TSP<br>Concentration,<br>µg/m³<br>(Range) | 20<br>(12 - 31) | 22<br>(10 - 37) | 22<br>(14 - 31) | 28<br>(14 - 44) | 20<br>(9 - 29) | 21<br>(13 - 33) |

All 24-hour TSP measurements during the reporting month were below the Action/Limit Level. No exceedance of action and limit level was found.