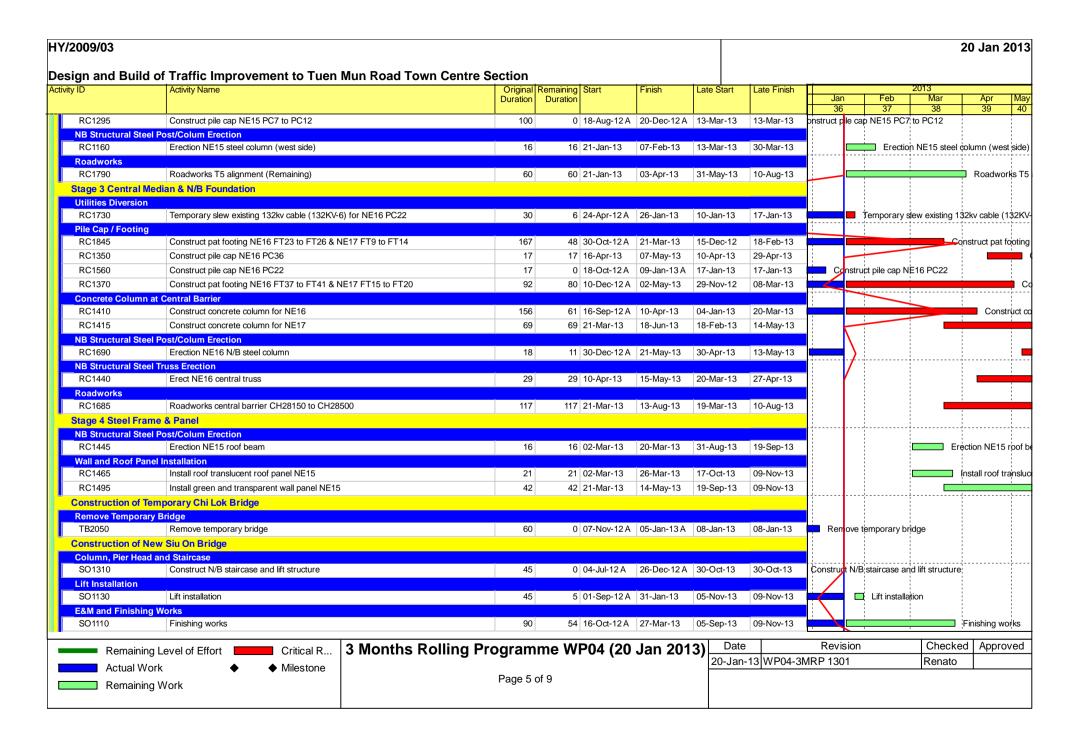

# 1.2 Construction Programme

An up-to-date rolling construction programme is attached in **Appendix A**.

# 1.3 Work Undertaken During the Reporting Month

The major construction activities carried out by the Contractor in the reporting month are summarized in **Table 1.1**. Location of the works area is indicated in **Figure 1.1**. The structure of the project organisation in relation to the environmental management is shown in **Figure 1.2**. Contacts of key environmental staff of the Project and are shown in **Table 1.2**.