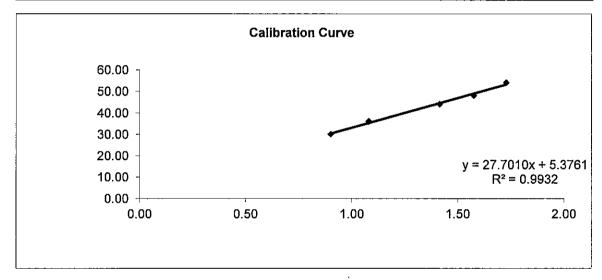

The HVSs were calibrated at 2-month intervals using GMW-2535 calibration kit which is recalibrated by the manufacturer after one year of use. The calibration spreadsheets of the HVS and calibration certificate of the calibration kit are provided in **Appendix D**.