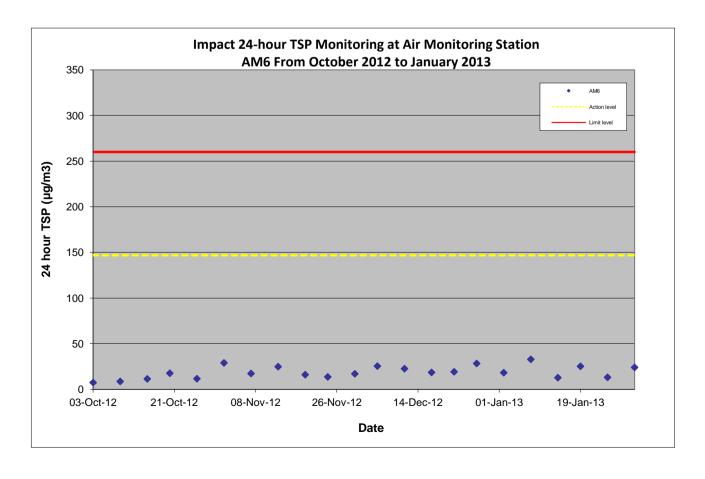

#### 3.3.2 Air Quality Monitoring Results

Monitoring of 24-hour TSP was conducted on 2, 8, 14, 19, 25 and 31 January 2013. All monitoring data and graphical presentation of the monitoring results are provided in **Appendix E** and are summarised in **Table 3.5**. The graphical presentations of the monitoring results are provided in **Appendix E**. Wind data obtained from the Hong Kong Observatory – Tuen Mun station during the reporting period is presented in **Appendix F**.

Table 3.5 Summary of impact air quality monitoring results for reporting month

|                                                         |                 | Location        |                 |                 |                |                 |
|---------------------------------------------------------|-----------------|-----------------|-----------------|-----------------|----------------|-----------------|
|                                                         | AM1             | AM2             | AM3             | AM4             | AM5            | AM6             |
| Average 24-hr TSP<br>Concentration,<br>µg/m³<br>(Range) | 20<br>(12 - 31) | 22<br>(10 - 37) | 22<br>(14 - 31) | 28<br>(14 - 44) | 20<br>(9 - 29) | 21<br>(13 - 33) |

All 24-hour TSP measurements during the reporting month were below the Action/Limit Level. No exceedance of action and limit level was found.