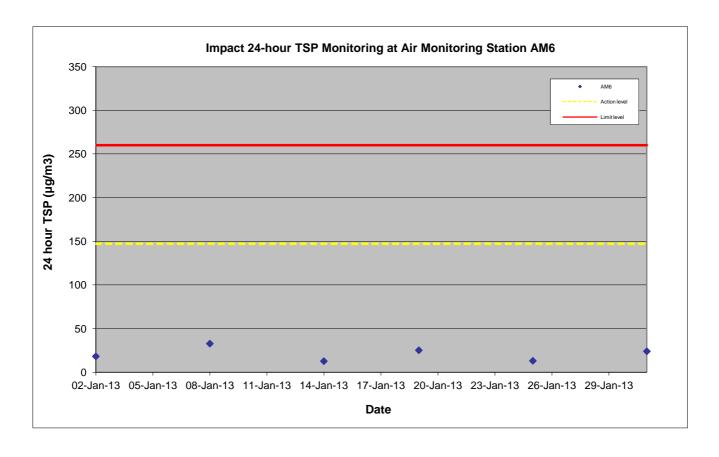

#### 3.3.2 Air Quality Monitoring Results

Monitoring of 24-hour TSP was conducted on 2, 8, 14, 19, 25 and 31 January 2013. All monitoring data and graphical presentation of the monitoring results are provided in **Appendix E** and are summarised in **Table 3.5**. The graphical presentations of the monitoring results are provided in **Appendix E**. Wind data obtained from the Hong Kong Observatory – Tuen Mun station during the reporting period is presented in **Appendix F**.

Table 3.5 Summary of impact air quality monitoring results for reporting month

|                                                         |                 | Location        |                 |                 |                |                 |
|---------------------------------------------------------|-----------------|-----------------|-----------------|-----------------|----------------|-----------------|
|                                                         | AM1             | AM2             | AM3             | AM4             | AM5            | AM6             |
| Average 24-hr TSP<br>Concentration,<br>µg/m³<br>(Range) | 20<br>(12 - 31) | 22<br>(10 - 37) | 22<br>(14 - 31) | 28<br>(14 - 44) | 20<br>(9 - 29) | 21<br>(13 - 33) |

All 24-hour TSP measurements during the reporting month were below the Action/Limit Level. No exceedance of action and limit level was found.