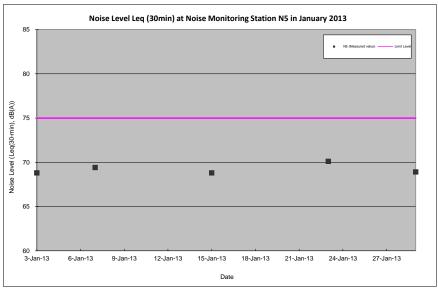

# 4.3.2 Noise Monitoring Results

Monitoring of the construction noise level was conducted during non-restricted hours on 3, 7, 15, 23 and 29 January 2013 at monitoring locations N1, N2, N3, N4, N5 and N6. All monitoring data and graphical presentation of the monitoring results are provided in **Appendix H** and are summarised in **Table 4.4 to 4.9**. The graphical presentations of the monitoring results are provided in **Appendix H**.

#### Notes:

**Table 4.8** Summary of impact noise monitoring at location N5 in the reporting month

| Date      | Time        | Measured Noise<br>Level, dB(A) | Baseline<br>Noise Level,<br>dB(A) | Construction Noise<br>Level(Note1), dB(A) | Limit<br>Level |
|-----------|-------------|--------------------------------|-----------------------------------|-------------------------------------------|----------------|
|           |             | Leq (30-min)                   | Leq (30-min)                      | Leq (30-min)                              | dB(A)          |
| 3 Jan 13  | 13:20-13:50 | 69                             |                                   | Measured ≤ Baseline                       |                |
| 7 Jan 13  | 13:00-13:30 | 69                             |                                   | Measured ≤ Baseline                       |                |
| 15 Jan 13 | 13:00-13:30 | 69                             | 70                                | Measured ≤ Baseline                       | 75             |
| 23 Jan 13 | 13:20-13:50 | 70                             |                                   | 54                                        |                |
| 29 Jan 13 | 13:00-13:30 | 69                             |                                   | Measured ≤ Baseline                       |                |