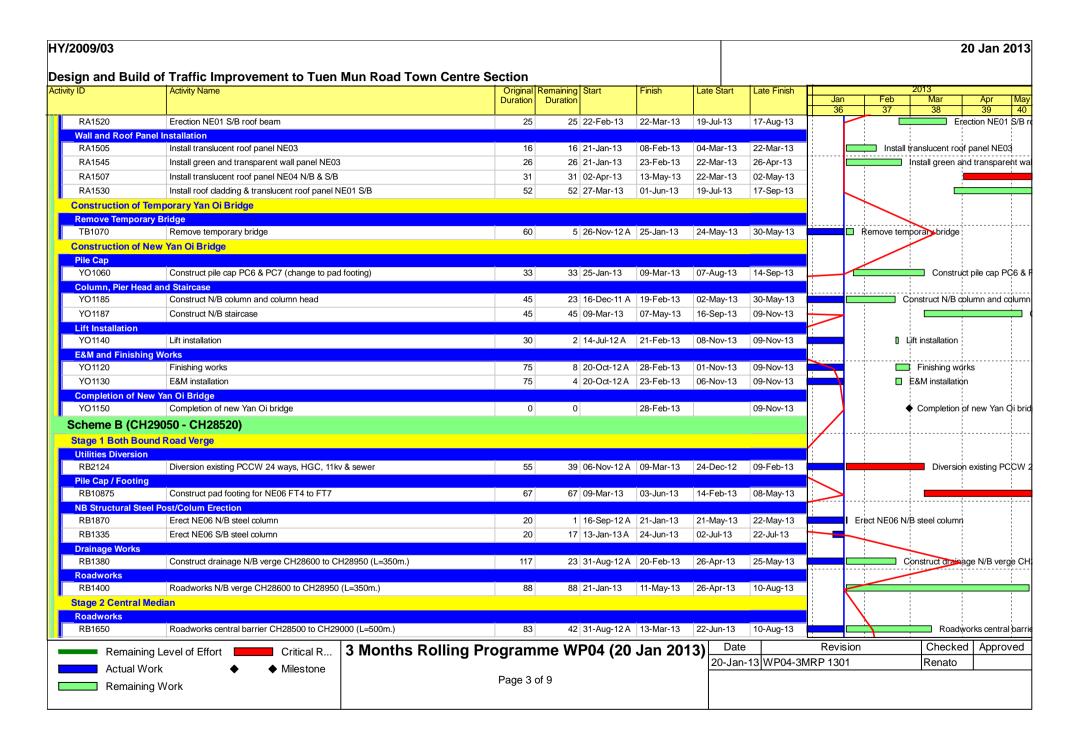

# 1.2 Construction Programme

An up-to-date rolling construction programme is attached in **Appendix A**.

# 1.3 Work Undertaken During the Reporting Month

The major construction activities carried out by the Contractor in the reporting month are summarized in **Table 1.1**. Location of the works area is indicated in **Figure 1.1**. The structure of the project organisation in relation to the environmental management is shown in **Figure 1.2**. Contacts of key environmental staff of the Project and are shown in **Table 1.2**.