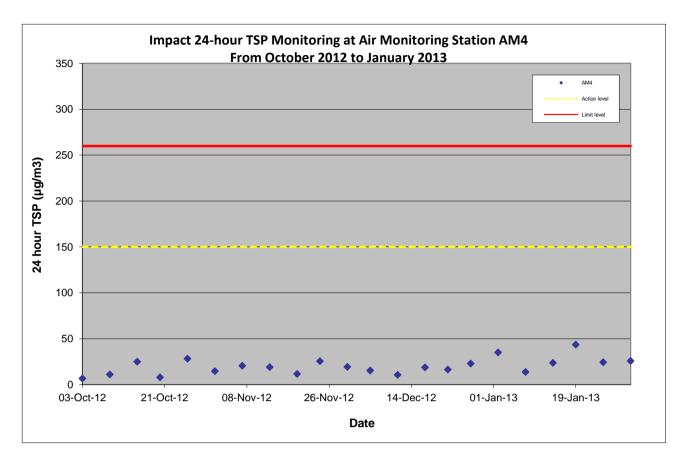

#### 3.3.2 Air Quality Monitoring Results

Monitoring of 24-hour TSP was conducted on 2, 8, 14, 19, 25 and 31 January 2013. All monitoring data and graphical presentation of the monitoring results are provided in **Appendix E** and are summarised in **Table 3.5**. The graphical presentations of the monitoring results are provided in **Appendix E**. Wind data obtained from the Hong Kong Observatory – Tuen Mun station during the reporting period is presented in **Appendix F**.

Table 3.5 Summary of impact air quality monitoring results for reporting month

|                                                         |                 | Location        |                 |                 |                |                 |
|---------------------------------------------------------|-----------------|-----------------|-----------------|-----------------|----------------|-----------------|
|                                                         | AM1             | AM2             | AM3             | AM4             | AM5            | AM6             |
| Average 24-hr TSP<br>Concentration,<br>µg/m³<br>(Range) | 20<br>(12 - 31) | 22<br>(10 - 37) | 22<br>(14 - 31) | 28<br>(14 - 44) | 20<br>(9 - 29) | 21<br>(13 - 33) |

All 24-hour TSP measurements during the reporting month were below the Action/Limit Level. No exceedance of action and limit level was found.