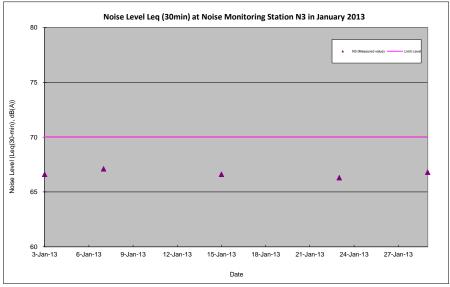

# 4.3.2 Noise Monitoring Results

Monitoring of the construction noise level was conducted during non-restricted hours on 3, 7, 15, 23 and 29 January 2013 at monitoring locations N1, N2, N3, N4, N5 and N6. All monitoring data and graphical presentation of the monitoring results are provided in **Appendix H** and are summarised in **Table 4.4 to 4.9**. The graphical presentations of the monitoring results are provided in **Appendix H**.

#### Notes:

 Table 4.6
 Summary of impact noise monitoring at location N3 in the reporting month

| Date      | Time        | Measured Noise<br>Level, dB(A) | Baseline<br>Noise Level,<br>dB(A) | Construction Noise<br>Level(Note1), dB(A) | Limit<br>Level |
|-----------|-------------|--------------------------------|-----------------------------------|-------------------------------------------|----------------|
|           |             | Leq (30-min)                   | Leq (30-min)                      | Leq (30-min)                              | dB(A)          |
| 3 Jan 13  | 11:30-12:00 | 67                             |                                   | Measured ≦ Baseline                       |                |
| 7 Jan 13  | 11:15-11:45 | 67                             |                                   | Measured ≤ Baseline                       |                |
| 15 Jan 13 | 11:15-11:45 | 67                             | 69                                | Measured ≤ Baseline                       | 70             |
| 23 Jan 13 | 11:30-12:00 | 66                             |                                   | Measured ≤ Baseline                       |                |
| 29 Jan 13 | 11:15-11:45 | 67                             |                                   | Measured ≤ Baseline                       |                |