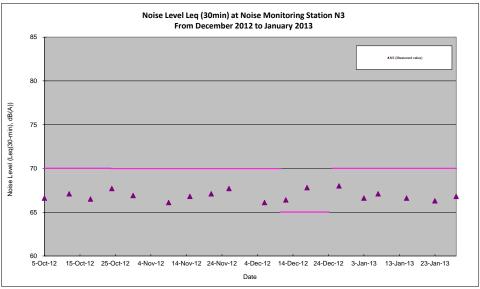

# 4.3.2 Noise Monitoring Results

Monitoring of the construction noise level was conducted during non-restricted hours on 3, 7, 15, 23 and 29 January 2013 at monitoring locations N1, N2, N3, N4, N5 and N6. All monitoring data and graphical presentation of the monitoring results are provided in **Appendix H** and are summarised in **Table 4.4 to 4.9**. The graphical presentations of the monitoring results are provided in **Appendix H**.

#### Notes:

 Table 4.6
 Summary of impact noise monitoring at location N3 in the reporting month

| Date      | Time        | Measured Noise<br>Level, dB(A) | Baseline<br>Noise Level,<br>dB(A) | Construction Noise<br>Level(Note1), dB(A) | Limit<br>Level |
|-----------|-------------|--------------------------------|-----------------------------------|-------------------------------------------|----------------|
|           |             | Leq (30-min)                   | Leq (30-min)                      | Leq (30-min)                              | dB(A)          |
| 3 Jan 13  | 11:30-12:00 | 67                             |                                   | Measured ≦ Baseline                       |                |
| 7 Jan 13  | 11:15-11:45 | 67                             |                                   | Measured ≤ Baseline                       |                |
| 15 Jan 13 | 11:15-11:45 | 67                             | 69                                | Measured ≤ Baseline                       | 70             |
| 23 Jan 13 | 11:30-12:00 | 66                             |                                   | Measured ≤ Baseline                       |                |
| 29 Jan 13 | 11:15-11:45 | 67                             |                                   | Measured ≤ Baseline                       |                |