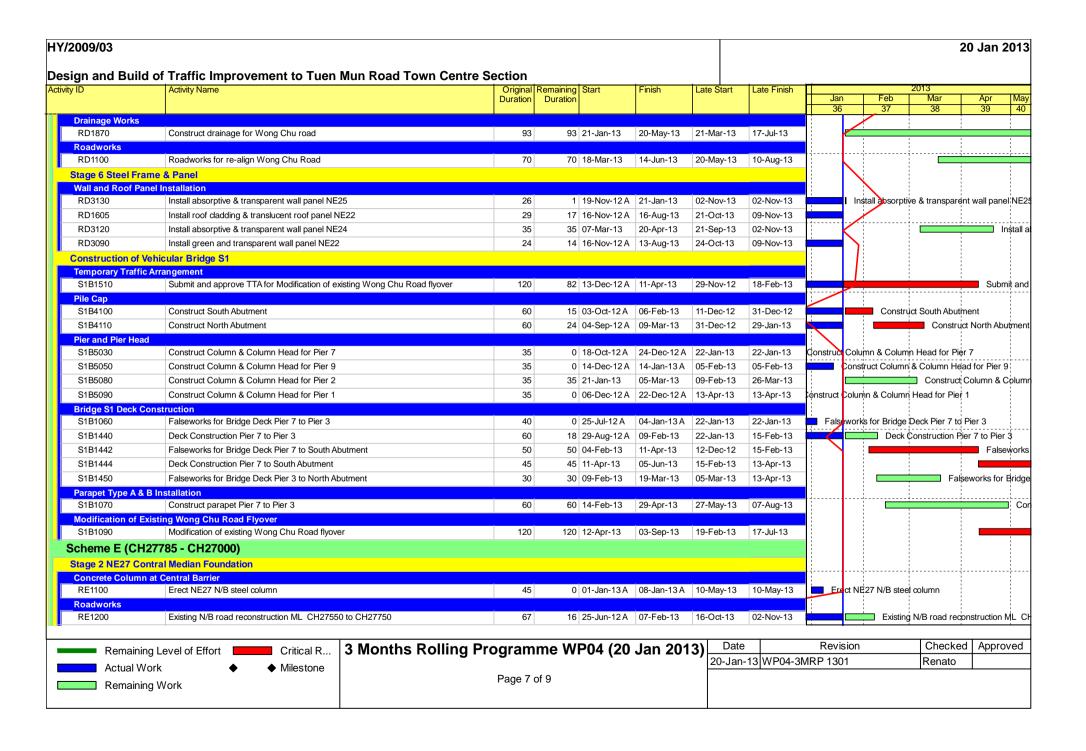

# 1.2 Construction Programme

An up-to-date rolling construction programme is attached in **Appendix A**.

# 1.3 Work Undertaken During the Reporting Month

The major construction activities carried out by the Contractor in the reporting month are summarized in **Table 1.1**. Location of the works area is indicated in **Figure 1.1**. The structure of the project organisation in relation to the environmental management is shown in **Figure 1.2**. Contacts of key environmental staff of the Project and are shown in **Table 1.2**.