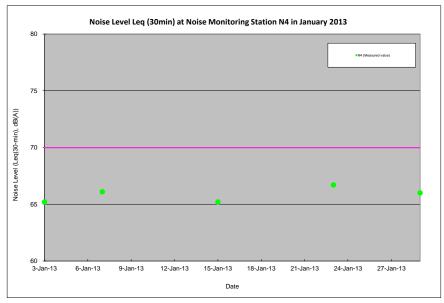

# 4.3.2 Noise Monitoring Results

Monitoring of the construction noise level was conducted during non-restricted hours on 3, 7, 15, 23 and 29 January 2013 at monitoring locations N1, N2, N3, N4, N5 and N6. All monitoring data and graphical presentation of the monitoring results are provided in **Appendix H** and are summarised in **Table 4.4 to 4.9**. The graphical presentations of the monitoring results are provided in **Appendix H**.

**Table 4.7** Summary of impact noise monitoring at location N4 in the reporting month

| Date      | Time        | Measured Noise<br>Level, dB(A) | Baseline<br>Noise Level,<br>dB(A) | Construction Noise<br>Level(Note1), dB(A) | Limit<br>Level |
|-----------|-------------|--------------------------------|-----------------------------------|-------------------------------------------|----------------|
|           |             | Leq (30-min)                   | Leq (30-min)                      | Leq (30-min)                              | dB(A)          |
| 3 Jan 13  | 8:30-9:00   | 65                             |                                   | Measured ≤ Baseline                       |                |
| 7 Jan 13  | 08:30-09:00 | 66                             |                                   | Measured ≤ Baseline                       |                |
| 15 Jan 13 | 08:30-09:00 | 65                             | 67                                | Measured ≤ Baseline                       | 70             |
| 23 Jan 13 | 8:30-9:00   | 67                             |                                   | Measured ≦ Baseline                       |                |
| 29 Jan 13 | 08:30-09:00 | 66                             |                                   | Measured ≤ Baseline                       |                |