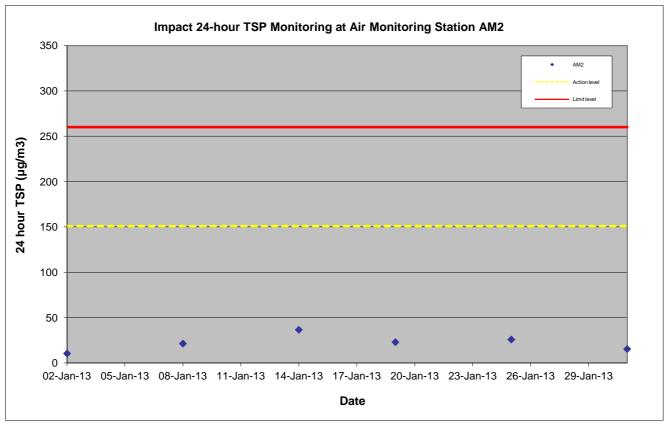

#### 3.3.2 Air Quality Monitoring Results

Monitoring of 24-hour TSP was conducted on 2, 8, 14, 19, 25 and 31 January 2013. All monitoring data and graphical presentation of the monitoring results are provided in **Appendix E** and are summarised in **Table 3.5**. The graphical presentations of the monitoring results are provided in **Appendix E**. Wind data obtained from the Hong Kong Observatory – Tuen Mun station during the reporting period is presented in **Appendix F**.

Table 3.5 Summary of impact air quality monitoring results for reporting month

|                                                         |                 | Location        |                 |                 |                |                 |
|---------------------------------------------------------|-----------------|-----------------|-----------------|-----------------|----------------|-----------------|
|                                                         | AM1             | AM2             | AM3             | AM4             | AM5            | AM6             |
| Average 24-hr TSP<br>Concentration,<br>µg/m³<br>(Range) | 20<br>(12 - 31) | 22<br>(10 - 37) | 22<br>(14 - 31) | 28<br>(14 - 44) | 20<br>(9 - 29) | 21<br>(13 - 33) |

All 24-hour TSP measurements during the reporting month were below the Action/Limit Level. No exceedance of action and limit level was found.