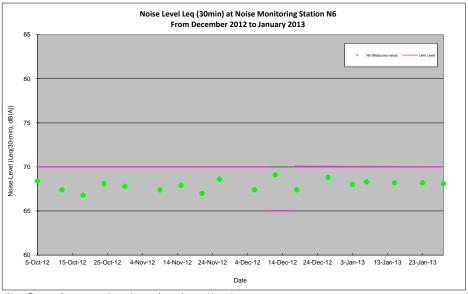

# 4.3.2 Noise Monitoring Results

Monitoring of the construction noise level was conducted during non-restricted hours on 3, 7, 15, 23 and 29 January 2013 at monitoring locations N1, N2, N3, N4, N5 and N6. All monitoring data and graphical presentation of the monitoring results are provided in **Appendix H** and are summarised in **Table 4.4 to 4.9**. The graphical presentations of the monitoring results are provided in **Appendix H**.

#### Notes:

**Table 4.9** Summary of impact noise monitoring at location N6 in the reporting month

| Date      | Time        | Measured Noise<br>Level, dB(A) | Baseline<br>Noise Level,<br>dB(A) | Construction Noise<br>Level(Note1), dB(A) | Limit<br>Level |
|-----------|-------------|--------------------------------|-----------------------------------|-------------------------------------------|----------------|
|           |             | Leq (30-min)                   | Leq (30-min)                      | Leq (30-min)                              | dB(A)          |
| 3 Jan 13  | 14:30-15:00 | 68                             |                                   | Measured ≤ Baseline                       |                |
| 7 Jan 13  | 13:50-14:20 | 68                             |                                   | Measured ≤ Baseline                       |                |
| 15 Jan 13 | 13:50-14:20 | 68                             | 69                                | Measured ≤ Baseline                       | 70             |
| 23 Jan 13 | 14:30-15:00 | 68                             |                                   | Measured ≤ Baseline                       |                |
| 29 Jan 13 | 13:50-14:20 | 68                             |                                   | Measured ≤ Baseline                       |                |