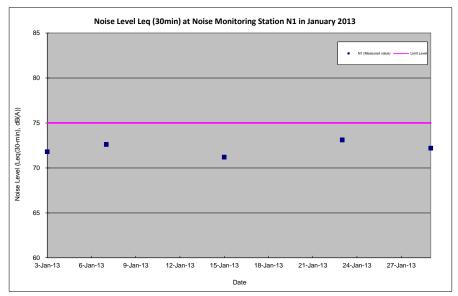

# 4.3.2 Noise Monitoring Results

Monitoring of the construction noise level was conducted during non-restricted hours on 3, 7, 15, 23 and 29 January 2013 at monitoring locations N1, N2, N3, N4, N5 and N6. All monitoring data and graphical presentation of the monitoring results are provided in **Appendix H** and are summarised in **Table 4.4 to 4.9**. The graphical presentations of the monitoring results are provided in **Appendix H**.

**Table 4.4** Summary of impact noise monitoring at location N1 in the reporting month

| Date      | Time        | Measured Noise<br>Level, dB(A) | Baseline Noise<br>Level, dB(A) | Construction Noise<br>Level(Note1), dB(A) | Limit<br>Level |
|-----------|-------------|--------------------------------|--------------------------------|-------------------------------------------|----------------|
|           |             | Leq (30-min)                   | Leq (30-min)                   | Leq (30-min)                              | dB(A)          |
| 3 Jan 13  | 10:00-10:30 | 72                             |                                | Measured ≦ Baseline                       |                |
| 7 Jan 13  | 9:50-10:20  | 73                             |                                | Measured ≤ Baseline                       |                |
| 15 Jan 13 | 9:50-10:20  | 71                             | 76                             | Measured ≤ Baseline                       | 75             |
| 23 Jan 13 | 10:00-10:30 | 73                             |                                | Measured ≤ Baseline                       |                |
| 29 Jan 13 | 9:50-10:20  | 72                             |                                | Measured ≤ Baseline                       |                |