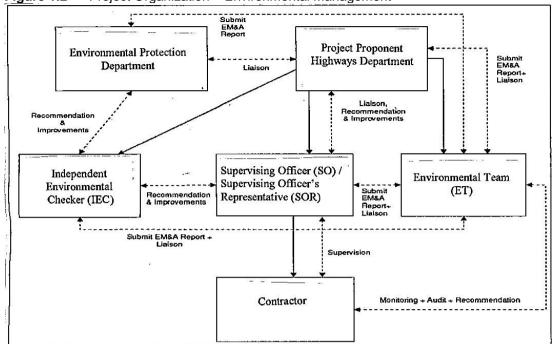

# 1.3 Work Undertaken During the Reporting Month

The major construction activities carried out by the Contractor in the reporting month are summarized in **Table 1.1**. Location of the works area is indicated in **Figure 1.1**. The structure of the project organisation in relation to the environmental management is shown in **Figure 1.2**. Contacts of key environmental staff of the Project and are shown in **Table 1.2**.

Figure 1.1 Site plan of the Project

**Figure 1.2** Project Organization – Environmental Management

Table 1.2 Contacts of key environmental staff

| Organization                                                    | Name        | Telephone |  |  |  |  |  |
|-----------------------------------------------------------------|-------------|-----------|--|--|--|--|--|
| <b>Environmental Protection Department</b>                      |             |           |  |  |  |  |  |
| Environmental Protection Officer (Strategic Assessment)22       | Thomas To   | 2835 1103 |  |  |  |  |  |
| Project Proponent                                               |             |           |  |  |  |  |  |
| Highways Department: Senior Engineer                            | Peter Law   | 2762 3539 |  |  |  |  |  |
| Supervising Officer / Supervising Officer's Representative      |             |           |  |  |  |  |  |
| AECOM Asia Co. Ltd.: Chief Resident Engineer                    | Patrick Lee | 2969 9200 |  |  |  |  |  |
| Independent Environmental Checker                               |             |           |  |  |  |  |  |
| ENVIRON Hong Kong Limited: Independent Environmental Checker    | David Yeung | 3743 0717 |  |  |  |  |  |
| Environmental Team                                              |             |           |  |  |  |  |  |
| Ove Arup & Partners Hong Kong Ltd: Environmental Team<br>Leader | Coleman Ng  | 2268 3097 |  |  |  |  |  |
| Contractor                                                      |             |           |  |  |  |  |  |
| China Harbour Engineering Company Limited                       |             |           |  |  |  |  |  |
| Site Agent                                                      | W.S. Ng     | 2403 0529 |  |  |  |  |  |
| Environmental Officer                                           | Marko Chan  | 2403 0527 |  |  |  |  |  |