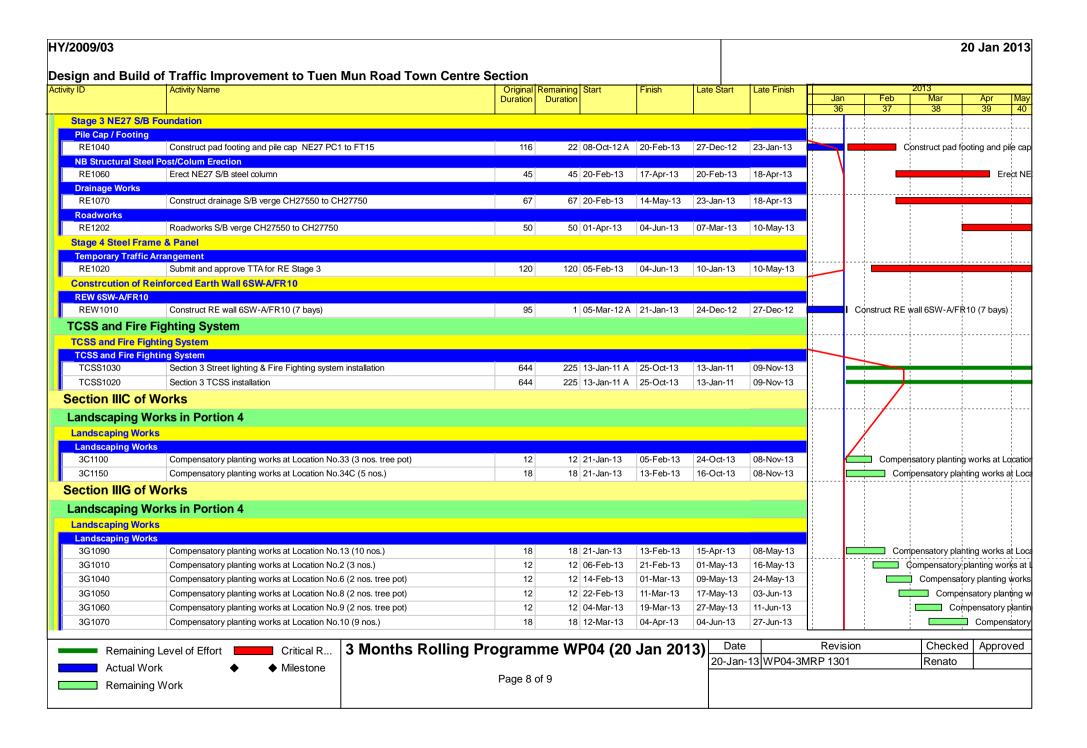

# 1.2 Construction Programme

An up-to-date rolling construction programme is attached in **Appendix A**.

# 1.3 Work Undertaken During the Reporting Month

The major construction activities carried out by the Contractor in the reporting month are summarized in **Table 1.1**. Location of the works area is indicated in **Figure 1.1**. The structure of the project organisation in relation to the environmental management is shown in **Figure 1.2**. Contacts of key environmental staff of the Project and are shown in **Table 1.2**.