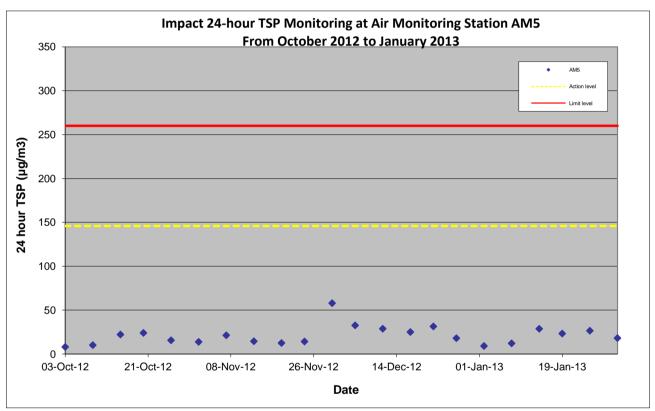

#### 3.3.2 Air Quality Monitoring Results

Monitoring of 24-hour TSP was conducted on 2, 8, 14, 19, 25 and 31 January 2013. All monitoring data and graphical presentation of the monitoring results are provided in **Appendix E** and are summarised in **Table 3.5**. The graphical presentations of the monitoring results are provided in **Appendix E**. Wind data obtained from the Hong Kong Observatory – Tuen Mun station during the reporting period is presented in **Appendix F**.

Table 3.5 Summary of impact air quality monitoring results for reporting month

|                                                         |                 | Location        |                 |                 |                |                 |
|---------------------------------------------------------|-----------------|-----------------|-----------------|-----------------|----------------|-----------------|
|                                                         | AM1             | AM2             | AM3             | AM4             | AM5            | AM6             |
| Average 24-hr TSP<br>Concentration,<br>µg/m³<br>(Range) | 20<br>(12 - 31) | 22<br>(10 - 37) | 22<br>(14 - 31) | 28<br>(14 - 44) | 20<br>(9 - 29) | 21<br>(13 - 33) |

All 24-hour TSP measurements during the reporting month were below the Action/Limit Level. No exceedance of action and limit level was found.