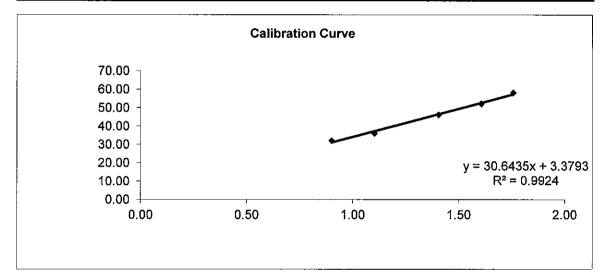

The HVSs were calibrated at 2-month intervals using GMW-2535 calibration kit which is recalibrated by the manufacturer after one year of use. The calibration spreadsheets of the HVS and calibration certificate of the calibration kit are provided in **Appendix D**.