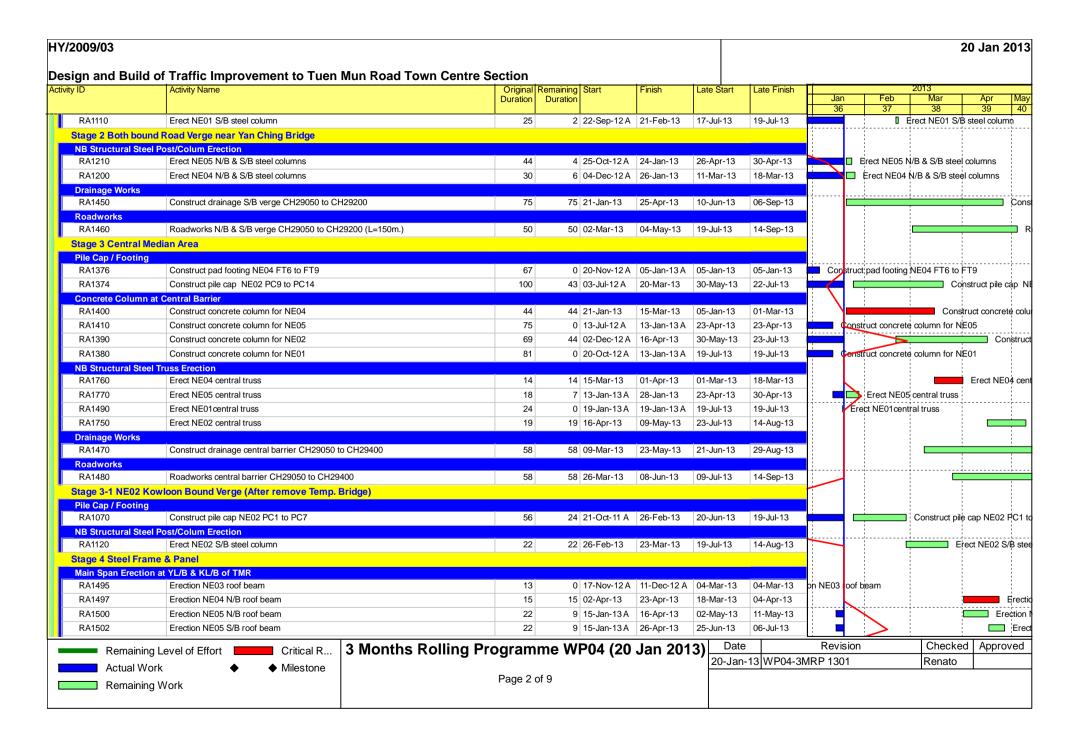

# 1.2 Construction Programme

An up-to-date rolling construction programme is attached in **Appendix A**.

# 1.3 Work Undertaken During the Reporting Month

The major construction activities carried out by the Contractor in the reporting month are summarized in **Table 1.1**. Location of the works area is indicated in **Figure 1.1**. The structure of the project organisation in relation to the environmental management is shown in **Figure 1.2**. Contacts of key environmental staff of the Project and are shown in **Table 1.2**.