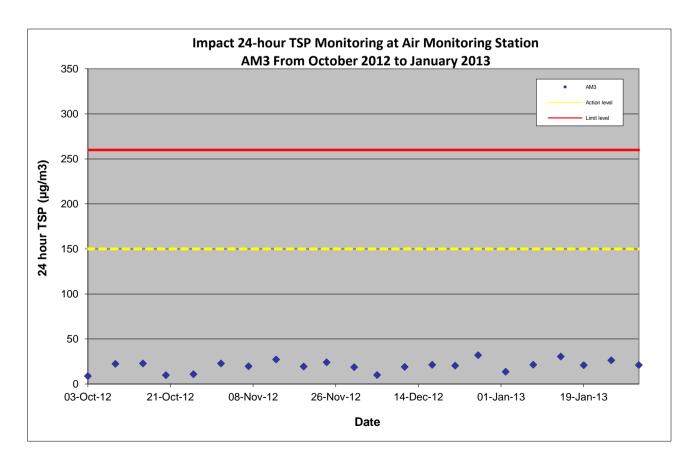

#### 3.3.2 Air Quality Monitoring Results

Monitoring of 24-hour TSP was conducted on 2, 8, 14, 19, 25 and 31 January 2013. All monitoring data and graphical presentation of the monitoring results are provided in **Appendix E** and are summarised in **Table 3.5**. The graphical presentations of the monitoring results are provided in **Appendix E**. Wind data obtained from the Hong Kong Observatory – Tuen Mun station during the reporting period is presented in **Appendix F**.

Table 3.5 Summary of impact air quality monitoring results for reporting month

|                                                         |                 | Location        |                 |                 |                |                 |
|---------------------------------------------------------|-----------------|-----------------|-----------------|-----------------|----------------|-----------------|
|                                                         | AM1             | AM2             | AM3             | AM4             | AM5            | AM6             |
| Average 24-hr TSP<br>Concentration,<br>µg/m³<br>(Range) | 20<br>(12 - 31) | 22<br>(10 - 37) | 22<br>(14 - 31) | 28<br>(14 - 44) | 20<br>(9 - 29) | 21<br>(13 - 33) |

All 24-hour TSP measurements during the reporting month were below the Action/Limit Level. No exceedance of action and limit level was found.