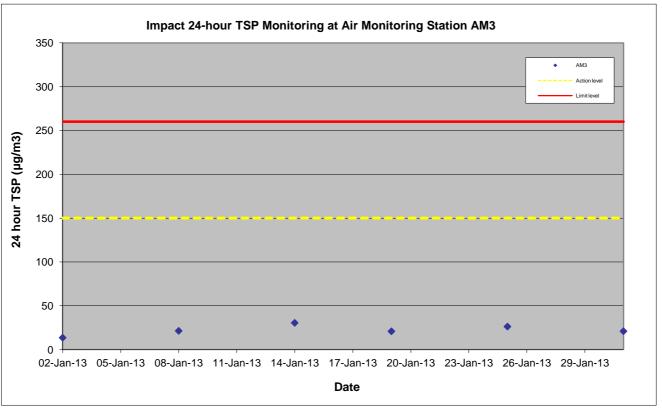

#### 3.3.2 Air Quality Monitoring Results

Monitoring of 24-hour TSP was conducted on 2, 8, 14, 19, 25 and 31 January 2013. All monitoring data and graphical presentation of the monitoring results are provided in **Appendix E** and are summarised in **Table 3.5**. The graphical presentations of the monitoring results are provided in **Appendix E**. Wind data obtained from the Hong Kong Observatory – Tuen Mun station during the reporting period is presented in **Appendix F**.

Table 3.5 Summary of impact air quality monitoring results for reporting month

|                                                         |                 | Location        |                 |                 |                |                 |
|---------------------------------------------------------|-----------------|-----------------|-----------------|-----------------|----------------|-----------------|
|                                                         | AM1             | AM2             | AM3             | AM4             | AM5            | AM6             |
| Average 24-hr TSP<br>Concentration,<br>µg/m³<br>(Range) | 20<br>(12 - 31) | 22<br>(10 - 37) | 22<br>(14 - 31) | 28<br>(14 - 44) | 20<br>(9 - 29) | 21<br>(13 - 33) |

All 24-hour TSP measurements during the reporting month were below the Action/Limit Level. No exceedance of action and limit level was found.