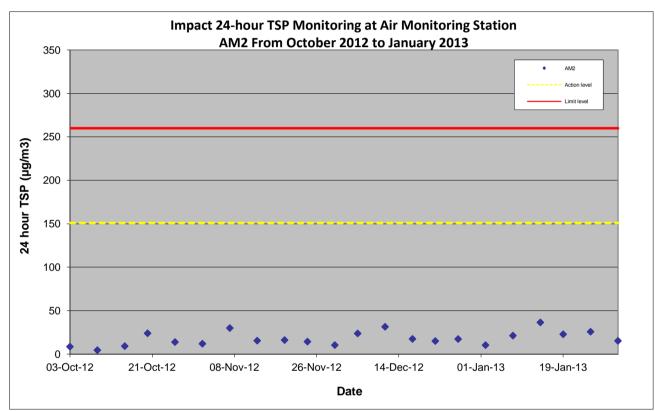

#### 3.3.2 Air Quality Monitoring Results

Monitoring of 24-hour TSP was conducted on 2, 8, 14, 19, 25 and 31 January 2013. All monitoring data and graphical presentation of the monitoring results are provided in **Appendix E** and are summarised in **Table 3.5**. The graphical presentations of the monitoring results are provided in **Appendix E**. Wind data obtained from the Hong Kong Observatory – Tuen Mun station during the reporting period is presented in **Appendix F**.

Table 3.5 Summary of impact air quality monitoring results for reporting month

|                                                         |                 | Location        |                 |                 |                |                 |
|---------------------------------------------------------|-----------------|-----------------|-----------------|-----------------|----------------|-----------------|
|                                                         | AM1             | AM2             | AM3             | AM4             | AM5            | AM6             |
| Average 24-hr TSP<br>Concentration,<br>µg/m³<br>(Range) | 20<br>(12 - 31) | 22<br>(10 - 37) | 22<br>(14 - 31) | 28<br>(14 - 44) | 20<br>(9 - 29) | 21<br>(13 - 33) |

All 24-hour TSP measurements during the reporting month were below the Action/Limit Level. No exceedance of action and limit level was found.