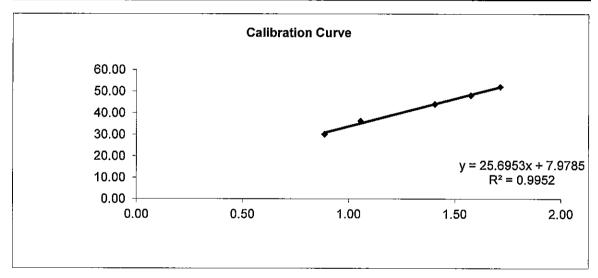

#### 3.3.2 Air Quality Monitoring Results

Monitoring of 24-hour TSP was conducted on 2, 8, 14, 19, 25 and 31 January 2013. All monitoring data and graphical presentation of the monitoring results are provided in **Appendix E** and are summarised in **Table 3.5**. The graphical presentations of the monitoring results are provided in **Appendix E**. Wind data obtained from the Hong Kong Observatory – Tuen Mun station during the reporting period is presented in **Appendix F**.

Table 3.5 Summary of impact air quality monitoring results for reporting month

|                                                         |                 | Location        |                 |                 |                |                 |
|---------------------------------------------------------|-----------------|-----------------|-----------------|-----------------|----------------|-----------------|
|                                                         | AM1             | AM2             | AM3             | AM4             | AM5            | AM6             |
| Average 24-hr TSP<br>Concentration,<br>µg/m³<br>(Range) | 20<br>(12 - 31) | 22<br>(10 - 37) | 22<br>(14 - 31) | 28<br>(14 - 44) | 20<br>(9 - 29) | 21<br>(13 - 33) |

All 24-hour TSP measurements during the reporting month were below the Action/Limit Level. No exceedance of action and limit level was found.