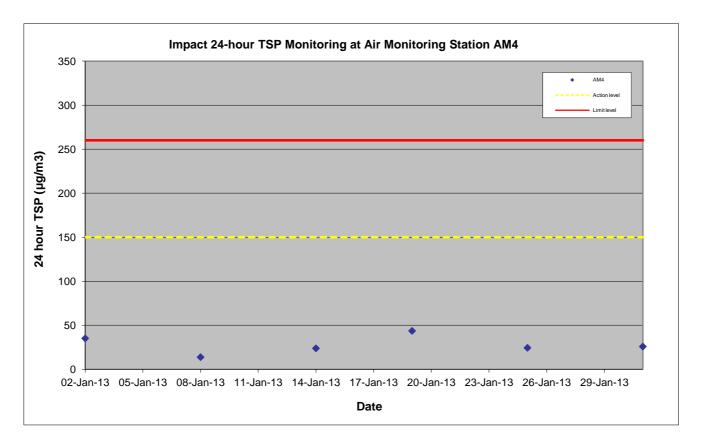

#### 3.3.2 Air Quality Monitoring Results

Monitoring of 24-hour TSP was conducted on 2, 8, 14, 19, 25 and 31 January 2013. All monitoring data and graphical presentation of the monitoring results are provided in **Appendix E** and are summarised in **Table 3.5**. The graphical presentations of the monitoring results are provided in **Appendix E**. Wind data obtained from the Hong Kong Observatory – Tuen Mun station during the reporting period is presented in **Appendix F**.

Table 3.5 Summary of impact air quality monitoring results for reporting month

|                                                         |                 | Location        |                 |                 |                |                 |
|---------------------------------------------------------|-----------------|-----------------|-----------------|-----------------|----------------|-----------------|
|                                                         | AM1             | AM2             | AM3             | AM4             | AM5            | AM6             |
| Average 24-hr TSP<br>Concentration,<br>µg/m³<br>(Range) | 20<br>(12 - 31) | 22<br>(10 - 37) | 22<br>(14 - 31) | 28<br>(14 - 44) | 20<br>(9 - 29) | 21<br>(13 - 33) |

All 24-hour TSP measurements during the reporting month were below the Action/Limit Level. No exceedance of action and limit level was found.