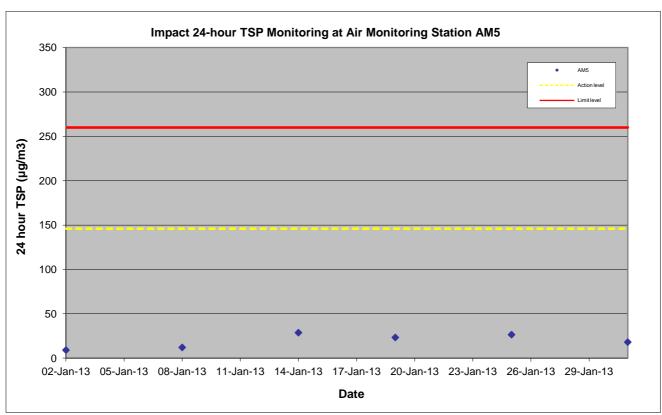

#### 3.3.2 Air Quality Monitoring Results

Monitoring of 24-hour TSP was conducted on 2, 8, 14, 19, 25 and 31 January 2013. All monitoring data and graphical presentation of the monitoring results are provided in **Appendix E** and are summarised in **Table 3.5**. The graphical presentations of the monitoring results are provided in **Appendix E**. Wind data obtained from the Hong Kong Observatory – Tuen Mun station during the reporting period is presented in **Appendix F**.

Table 3.5 Summary of impact air quality monitoring results for reporting month

|                                                         |                 | Location        |                 |                 |                |                 |
|---------------------------------------------------------|-----------------|-----------------|-----------------|-----------------|----------------|-----------------|
|                                                         | AM1             | AM2             | AM3             | AM4             | AM5            | AM6             |
| Average 24-hr TSP<br>Concentration,<br>µg/m³<br>(Range) | 20<br>(12 - 31) | 22<br>(10 - 37) | 22<br>(14 - 31) | 28<br>(14 - 44) | 20<br>(9 - 29) | 21<br>(13 - 33) |

All 24-hour TSP measurements during the reporting month were below the Action/Limit Level. No exceedance of action and limit level was found.