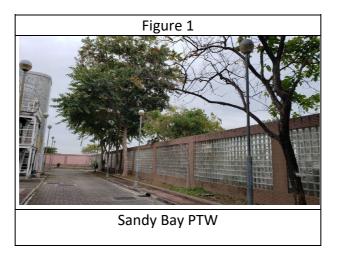

# <u>Landscape and Visual Impact Assessment Checklist for Site Audit – Sandy Bay PTW</u>

Inspection Date: 31 January, 2022 Weather: <u>Sunny/ Fine/ Cloudy / Rainy</u>
Time: 12:00 pm Wind: <u>Strong/ Breeze/ Light/ Calm</u>

| Item | Description                                                                                               | Yes      | No | N/A | Actions / Remarks |
|------|-----------------------------------------------------------------------------------------------------------|----------|----|-----|-------------------|
| 1    | Aesthetic design of the façade of PTW and                                                                 |          |    |     |                   |
|      | associated structures to harmonize with                                                                   |          |    |     |                   |
|      | the surrounding settings                                                                                  |          |    |     |                   |
| 1.1  | Is the aesthetic design match the                                                                         | ✓        |    |     |                   |
|      | surrounding environment?                                                                                  |          |    |     |                   |
| 1.2  | Are the buildings maintained properly that                                                                | ✓        |    |     |                   |
|      | do not cause any visual impact?                                                                           |          |    |     |                   |
| 2    | Shrub and Climbing Plants to soften                                                                       |          |    |     |                   |
|      | proposed structures / Roof Greening / Vertical Greening                                                   |          |    |     |                   |
| 2.1  | Is the roof greening maintained properly?                                                                 | ✓        |    |     |                   |
| 2.2  | Is the vertical greening maintained properly?                                                             |          |    | ✓   |                   |
| 2.3  | Are the Shrub and Climbing Plants free from                                                               | <b>√</b> |    |     |                   |
|      | sign of deterioration of health?                                                                          |          |    |     |                   |
| 3    | Buffer Tree and Shrub Planting to screen                                                                  |          |    |     |                   |
|      | proposed associated structures                                                                            |          |    |     |                   |
| 3.1  | Are the health of those buffer trees and                                                                  | ✓        |    |     |                   |
|      | shrub plantings generally in order?                                                                       |          |    |     |                   |
| 3.2  | Is all new planting maintained properly to                                                                | ✓        |    |     |                   |
|      | ensure further establishment?                                                                             |          |    |     |                   |
| 4    | Reinstatement of disturbed area                                                                           |          |    |     |                   |
| 4.1  | Are the compensated planting covered the                                                                  |          |    | ✓   |                   |
|      | disturbed area?                                                                                           |          |    |     |                   |
| 5    | Others                                                                                                    |          |    |     |                   |
| 5.1  | Are existing trees retained on-site are being                                                             | ✓        |    |     |                   |
|      | well preserved?                                                                                           | _        |    |     |                   |
| 5.2  | Are newly planted vegetations are being generally maintained during the establishment period (12 months)? | -        |    |     |                   |

#### Photo Record:

|                         |                                   | Signature | Date                           |
|-------------------------|-----------------------------------|-----------|--------------------------------|
| Inspected & Recorded by | Registered Landscape<br>Architect | Xylem*    | 15 <sup>th</sup> February 2022 |