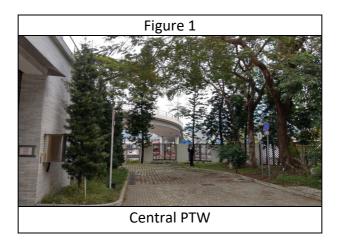

# <u>Landscape and Visual Impact Assessment Checklist for Site Audit – Central PTW</u>

Inspection Date: 31 January, 2022 Weather: <u>Sunny/ Fine/ Cloudy / Rainy</u>
Time: 12:35 pm Wind: <u>Strong/ Breeze/ Light/ Calm</u>

| Item | Description                                                                                               | Yes      | No | N/A | Actions / Remarks |
|------|-----------------------------------------------------------------------------------------------------------|----------|----|-----|-------------------|
| 1    | Aesthetic design of the façade of PTW and                                                                 |          |    |     |                   |
|      | associated structures to harmonize with                                                                   |          |    |     |                   |
|      | the surrounding settings                                                                                  |          |    |     |                   |
| 1.1  | Is the aesthetic design match the                                                                         | ✓        |    |     |                   |
|      | surrounding environment?                                                                                  |          |    |     |                   |
| 1.2  | Are the buildings maintained properly that                                                                | ✓        |    |     |                   |
|      | do not cause any visual impact?                                                                           |          |    |     |                   |
| 2    | Shrub and Climbing Plants to soften                                                                       |          |    |     |                   |
|      | proposed structures / Roof Greening / Vertical Greening                                                   |          |    |     |                   |
| 2.1  | Is the roof greening maintained properly?                                                                 | ✓        |    |     |                   |
| 2.2  | Is the vertical greening maintained properly?                                                             |          |    | ✓   |                   |
| 2.3  | Are the Shrub and Climbing Plants free from                                                               | <b>√</b> |    |     |                   |
|      | sign of deterioration of health?                                                                          |          |    |     |                   |
| 3    | Buffer Tree and Shrub Planting to screen                                                                  |          |    |     |                   |
|      | proposed associated structures                                                                            |          |    |     |                   |
| 3.1  | Are the health of those buffer trees and                                                                  | ✓        |    |     |                   |
|      | shrub plantings generally in order?                                                                       |          |    |     |                   |
| 3.2  | Is all new planting maintained properly to                                                                | ✓        |    |     |                   |
|      | ensure further establishment?                                                                             |          |    |     |                   |
| 4    | Reinstatement of disturbed area                                                                           |          |    |     |                   |
| 4.1  | Are the compensated planting covered the                                                                  |          |    | ✓   |                   |
|      | disturbed area?                                                                                           |          |    |     |                   |
| 5    | Others                                                                                                    |          |    |     |                   |
| 5.1  | Are existing trees retained on-site are being well preserved?                                             | ✓        |    |     |                   |
| 5.2  | Are newly planted vegetations are being generally maintained during the establishment period (12 months)? | -        |    |     |                   |

#### Photo Record:

|                         |                                   | Signature | Date                           |
|-------------------------|-----------------------------------|-----------|--------------------------------|
| Inspected & Recorded by | Registered Landscape<br>Architect | Xylem*    | 15 <sup>th</sup> February 2022 |