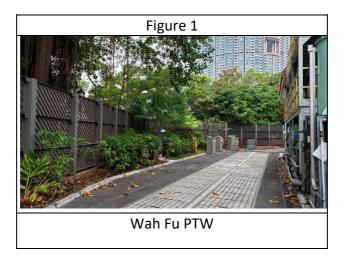

# <u>Landscape and Visual Impact Assessment Checklist for Site Audit – Wa Fu PTW</u>

Inspection Date: 31 January, 2022 Weather: <u>Sunny/ Fine/ Cloudy / Rainy</u>
Time: 10:55 am Wind: <u>Strong/ Breeze/ Light/ Calm</u>

#### Photo Record:

|                         |                                   | Signature | Date                           |
|-------------------------|-----------------------------------|-----------|--------------------------------|
| Inspected & Recorded by | Registered Landscape<br>Architect | Xylem#    | 15 <sup>th</sup> February 2022 |