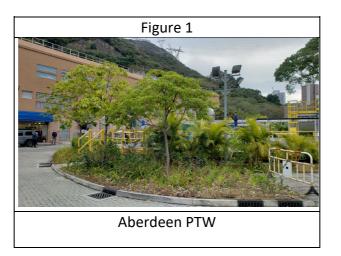

# <u>Landscape and Visual Impact Assessment Checklist for Site Audit – Aberdeen PTW</u>

Inspection Date: 31 January, 2022 Weather: <u>Sunny/ Fine/ Cloudy / Rainy</u>
Time: 11:15 am Wind: <u>Strong/ Breeze/ Light/ Calm</u>

#### Photo Record:

|                            |                                   | Signature | Date                           |
|----------------------------|-----------------------------------|-----------|--------------------------------|
| Inspected & Recorded<br>by | Registered Landscape<br>Architect | Xylem*    | 15 <sup>th</sup> February 2022 |