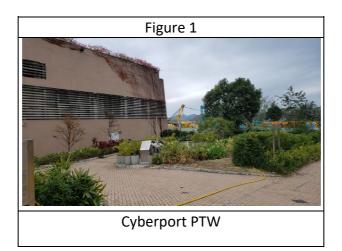

# <u>Landscape and Visual Impact Assessment Checklist for Site Audit – Cyberport PTW</u>

Inspection Date: 31 January, 2022 Weather: <u>Sunny/ Fine/ Cloudy / Rainy</u>
Time: 11:30 am Wind: <u>Strong/ Breeze/ Light/ Calm</u>

| Item | Description                                                                                               | Yes | No | N/A      | Actions / Remarks |
|------|-----------------------------------------------------------------------------------------------------------|-----|----|----------|-------------------|
| 1    | Aesthetic design of the façade of PTW and associated structures to harmonize with                         |     |    |          |                   |
|      | the surrounding settings                                                                                  |     |    |          |                   |
| 1.1  | Is the aesthetic design match the surrounding environment?                                                | ✓   |    |          |                   |
| 1.2  | Are the buildings maintained properly that do not cause any visual impact?                                | ✓   |    |          |                   |
| 2    | Shrub and Climbing Plants to soften proposed structures / Roof Greening / Vertical Greening               |     |    |          |                   |
| 2.1  | Is the roof greening maintained properly?                                                                 | ✓   |    |          |                   |
| 2.2  | Is the vertical greening maintained properly?                                                             |     |    | <b>√</b> |                   |
| 2.3  | Are the Shrub and Climbing Plants free from sign of deterioration of health?                              | ✓   |    |          |                   |
| 3    | Buffer Tree and Shrub Planting to screen proposed associated structures                                   |     |    |          |                   |
| 3.1  | Are the health of those buffer trees and shrub plantings generally in order?                              | ✓   |    |          |                   |
| 3.2  | Is all new planting maintained properly to ensure further establishment?                                  | ✓   |    |          |                   |
| 4    | Reinstatement of disturbed area                                                                           |     |    |          |                   |
| 4.1  | Are the compensated planting covered the disturbed area?                                                  |     |    | ✓        |                   |
| 5    | Others                                                                                                    |     |    |          |                   |
| 5.1  | Are existing trees retained on-site are being well preserved?                                             | ✓   |    |          |                   |
| 5.2  | Are newly planted vegetations are being generally maintained during the establishment period (12 months)? | -   |    |          |                   |

#### Photo Record:

|                         |                                   | Signature | Date                           |
|-------------------------|-----------------------------------|-----------|--------------------------------|
| Inspected & Recorded by | Registered Landscape<br>Architect | Xylem*    | 15 <sup>th</sup> February 2022 |