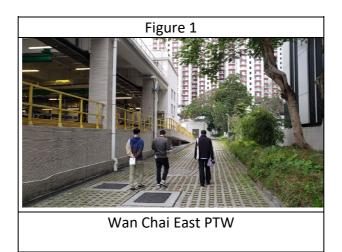

# <u>Landscape and Visual Impact Assessment Checklist for Site Audit – Wan Chai PTW</u>

Inspection Date: 31 January, 2022 Weather: <u>Sunny/ Fine/ Cloudy / Rainy</u>
Time: 13:10 pm Wind: <u>Strong/ Breeze/ Light/ Calm</u>

| Item | Description                                                                                               | Yes      | No | N/A | Actions / Remarks |
|------|-----------------------------------------------------------------------------------------------------------|----------|----|-----|-------------------|
| 1    | Aesthetic design of the façade of PTW and                                                                 |          |    |     |                   |
|      | associated structures to harmonize with                                                                   |          |    |     |                   |
|      | the surrounding settings                                                                                  |          |    |     |                   |
| 1.1  | Is the aesthetic design match the                                                                         | ✓        |    |     |                   |
|      | surrounding environment?                                                                                  |          |    |     |                   |
| 1.2  | Are the buildings maintained properly that                                                                | ✓        |    |     |                   |
|      | do not cause any visual impact?                                                                           |          |    |     |                   |
| 2    | Shrub and Climbing Plants to soften                                                                       |          |    |     |                   |
|      | proposed structures / Roof Greening / Vertical Greening                                                   |          |    |     |                   |
| 2.1  | Is the roof greening maintained properly?                                                                 | ✓        |    |     |                   |
| 2.2  | Is the vertical greening maintained properly?                                                             |          |    | ✓   |                   |
| 2.3  | Are the Shrub and Climbing Plants free from                                                               | <b>√</b> |    |     |                   |
|      | sign of deterioration of health?                                                                          |          |    |     |                   |
| 3    | Buffer Tree and Shrub Planting to screen                                                                  |          |    |     |                   |
|      | proposed associated structures                                                                            |          |    |     |                   |
| 3.1  | Are the health of those buffer trees and                                                                  | ✓        |    |     |                   |
|      | shrub plantings generally in order?                                                                       |          |    |     |                   |
| 3.2  | Is all new planting maintained properly to                                                                | ✓        |    |     |                   |
|      | ensure further establishment?                                                                             |          |    |     |                   |
| 4    | Reinstatement of disturbed area                                                                           |          |    |     |                   |
| 4.1  | Are the compensated planting covered the                                                                  |          |    | ✓   |                   |
|      | disturbed area?                                                                                           |          |    |     |                   |
| 5    | Others                                                                                                    |          |    |     |                   |
| 5.1  | Are existing trees retained on-site are being well preserved?                                             | ✓        |    |     |                   |
| 5.2  | Are newly planted vegetations are being generally maintained during the establishment period (12 months)? | -        |    |     |                   |

#### Photo Record:

|     |                  |                                   | Signature | Date                           |
|-----|------------------|-----------------------------------|-----------|--------------------------------|
| 1 . | & Recorded<br>by | Registered Landscape<br>Architect | Xylem#    | 15 <sup>th</sup> February 2022 |