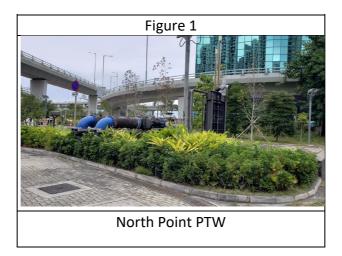

# <u>Landscape and Visual Impact Assessment Checklist for Site Audit – North Point PTW</u>

Inspection Date: 31 January, 2022 Weather: <u>Sunny/ Fine/ Cloudy / Rainy</u>
Time: 09:30 am Wind: <u>Strong/ Breeze/ Light/ Calm</u>

#### Photo Record:

|           |                    |                                   | Signature | Date                           |
|-----------|--------------------|-----------------------------------|-----------|--------------------------------|
| Inspected | l & Recorded<br>by | Registered Landscape<br>Architect | Xylem*    | 15 <sup>th</sup> February 2022 |