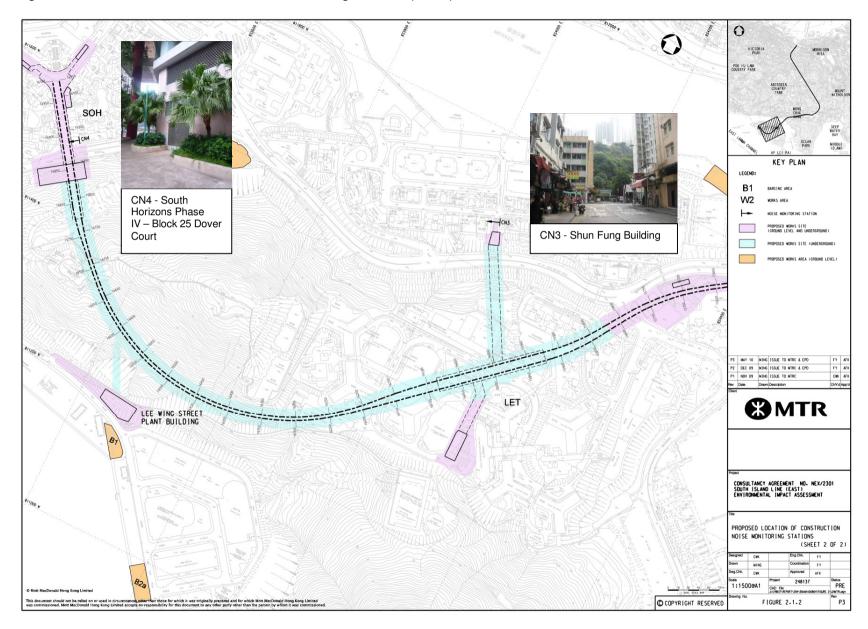

Figure 7 – Location of Construction Noise Monitoring Stations (1 of 2)

Figure 8 – Location of Construction Noise Monitoring Stations (2 of 2)

Figure 9 -Air Quality and Noise Monitoring Locations for Telegraph Bay Barging Point