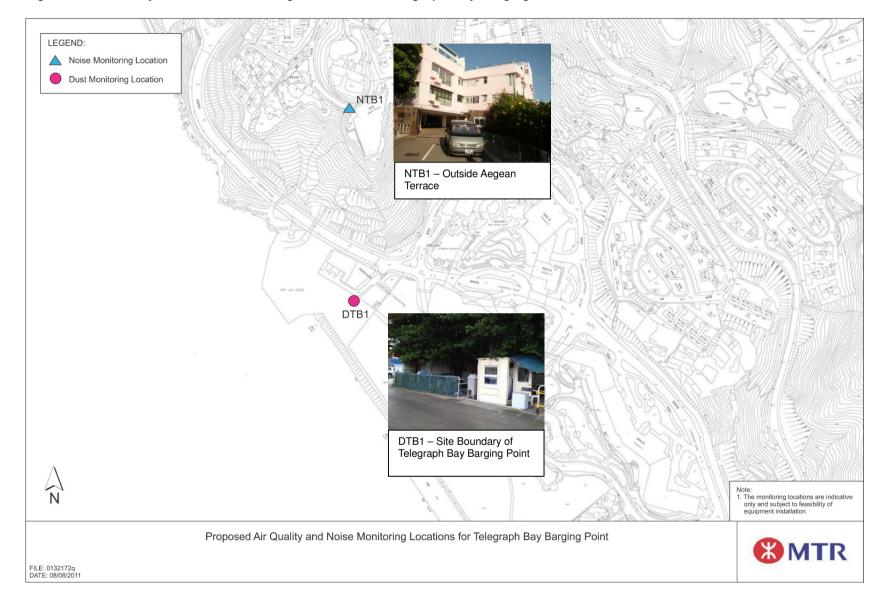

## **FIGURES**

Figures 1 to 2 Works Areas of the Project

Figures 3 to 6 Location of Construction Air Quality Monitoring Stations

> Figures 7 to 8 Location of Construction Noise Monitoring Stations

Figure 9
Air Quality and Noise Monitoring Locations for Telegraph Bay Barging Point

Figure 7 – Location of Construction Noise Monitoring Stations (1 of 2)

Figure 8 – Location of Construction Noise Monitoring Stations (2 of 2)

Figure 9 -Air Quality and Noise Monitoring Locations for Telegraph Bay Barging Point