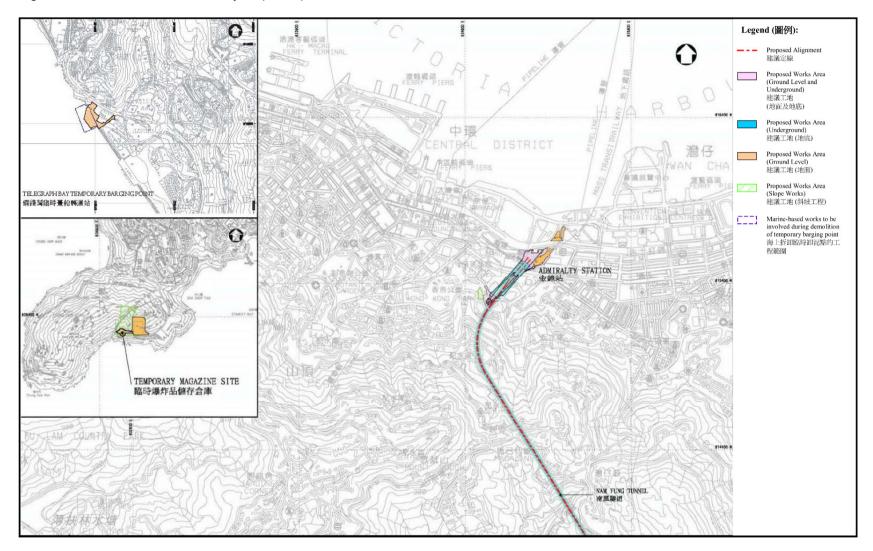

## **FIGURES**

Figures 1 to 2 Works Areas of the Project

Figures 3 to 6 Location of Construction Air Quality Monitoring Stations

> Figures 7 to 8 Location of Construction Noise Monitoring Stations

Figure 9
Air Quality and Noise Monitoring Locations for Telegraph Bay Barging Point

Figure 10 Water Quality Monitoring Locations for Telegraph Bay Barging Point

Figure 1 – Works Areas of the Project (1 of 2)

Figure 2 – Works Areas of the Project (2 of 2)

Figure 3 – Location of Construction Air Quality Monitoring Stations (1 of 4)