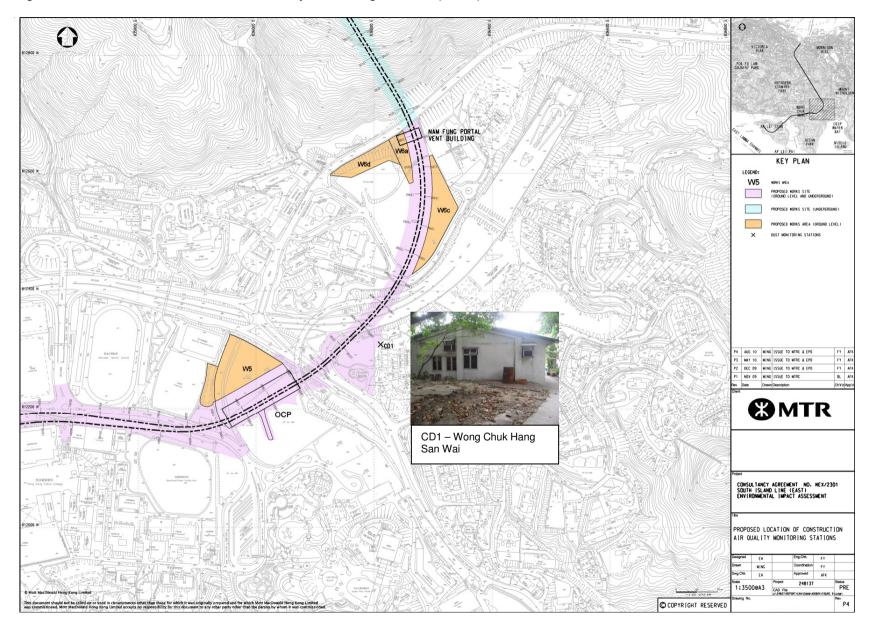

Figure 10 Water Quality Monitoring Locations for Telegraph Bay Barging Point

Figure 1 – Works Areas of the Project (1 of 2)

Figure 2 – Works Areas of the Project (2 of 2)

Figure 3 – Location of Construction Air Quality Monitoring Stations (1 of 4)

Figure 4 – Location of Construction Air Quality Monitoring Stations (2 of 4)

Figure 5 – Location of Construction Air Quality Monitoring Stations (3 of 4)

Figure 6 – Location of Construction Air Quality Monitoring Stations (4 of 4)