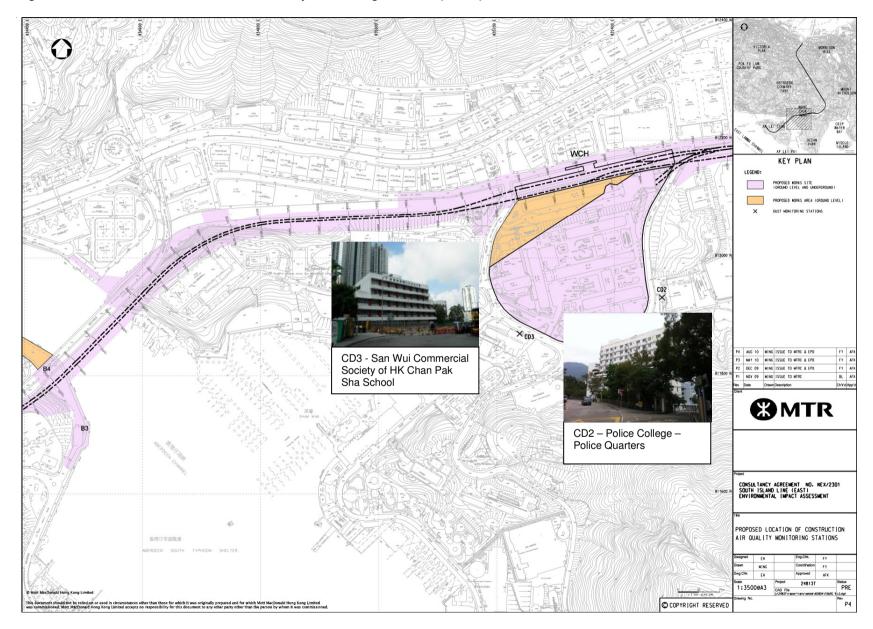

Figure 10 Water Quality Monitoring Locations for Telegraph Bay Barging Point

Figure 1 – Works Areas of the Project (1 of 2)

Figure 2 – Works Areas of the Project (2 of 2)

Figure 3 – Location of Construction Air Quality Monitoring Stations (1 of 4)

Figure 4 – Location of Construction Air Quality Monitoring Stations (2 of 4)

Figure 5 – Location of Construction Air Quality Monitoring Stations (3 of 4)

Figure 6 – Location of Construction Air Quality Monitoring Stations (4 of 4)