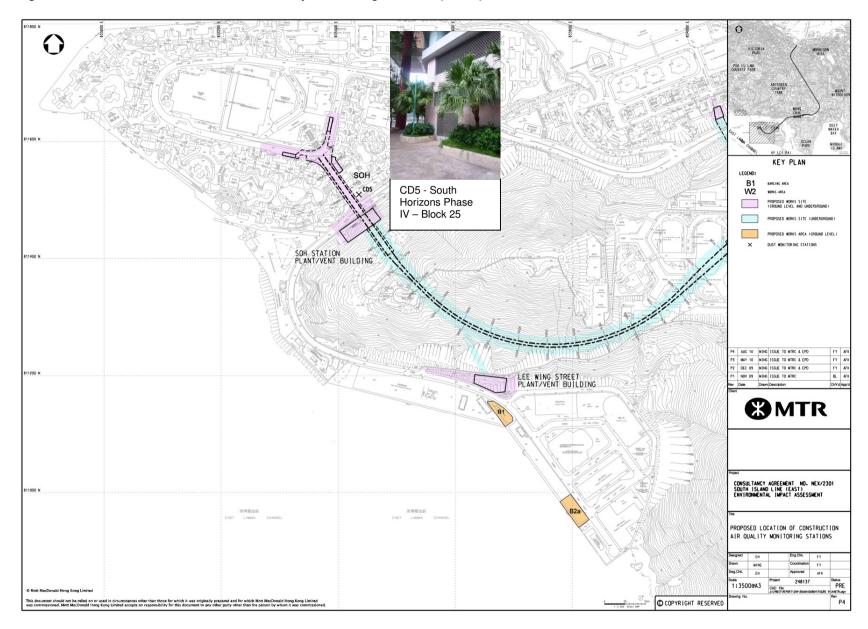

Figure 4 – Location of Construction Air Quality Monitoring Stations (2 of 4)

Figure 5 – Location of Construction Air Quality Monitoring Stations (3 of 4)

Figure 6 – Location of Construction Air Quality Monitoring Stations (4 of 4)