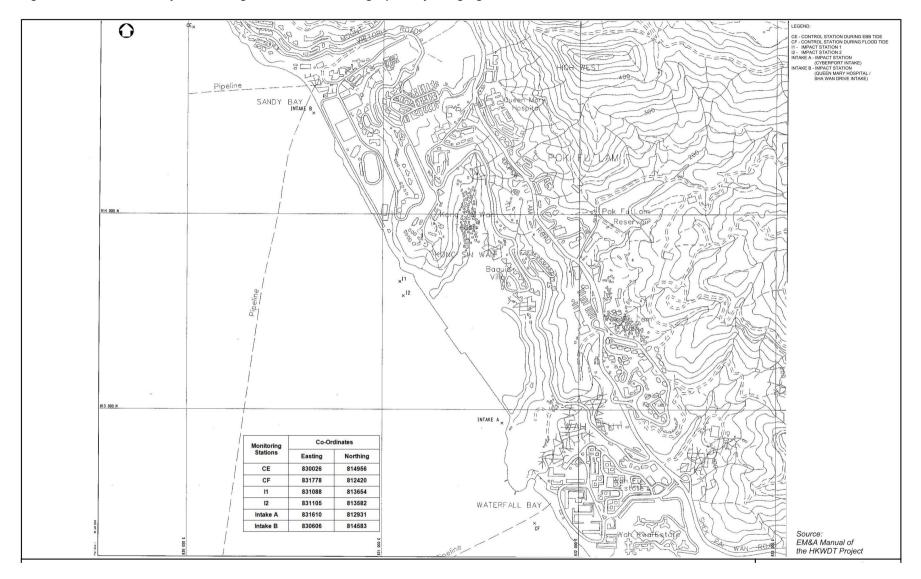

Figure 10 Water Quality Monitoring Locations for Telegraph Bay Barging Point

Figure 1 – Works Areas of the Project (1 of 2)

Figure 2 – Works Areas of the Project (2 of 2)

Figure 3 – Location of Construction Air Quality Monitoring Stations (1 of 4)

Figure 10 –Water Quality Monitoring Locations for Telegraph Bay Barging Point