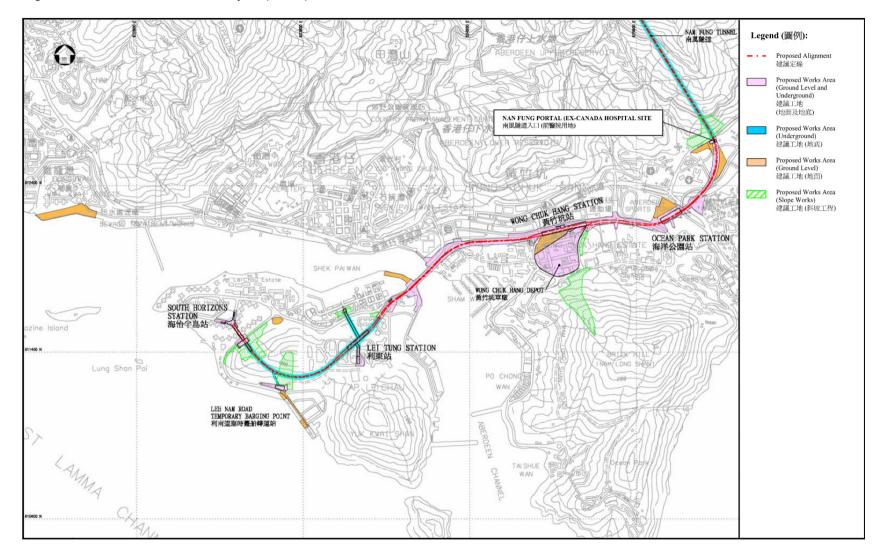

## **FIGURES**

Figures 1 to 2 Works Areas of the Project

Figures 3 to 6 Location of Construction Air Quality Monitoring Stations

> Figures 7 to 8 Location of Construction Noise Monitoring Stations

Figure 9
Air Quality and Noise Monitoring Locations for Telegraph Bay Barging Point

Figure 10 Water Quality Monitoring Locations for Telegraph Bay Barging Point

Figure 1 – Works Areas of the Project (1 of 2)

Figure 2 – Works Areas of the Project (2 of 2)

Figure 3 – Location of Construction Air Quality Monitoring Stations (1 of 4)