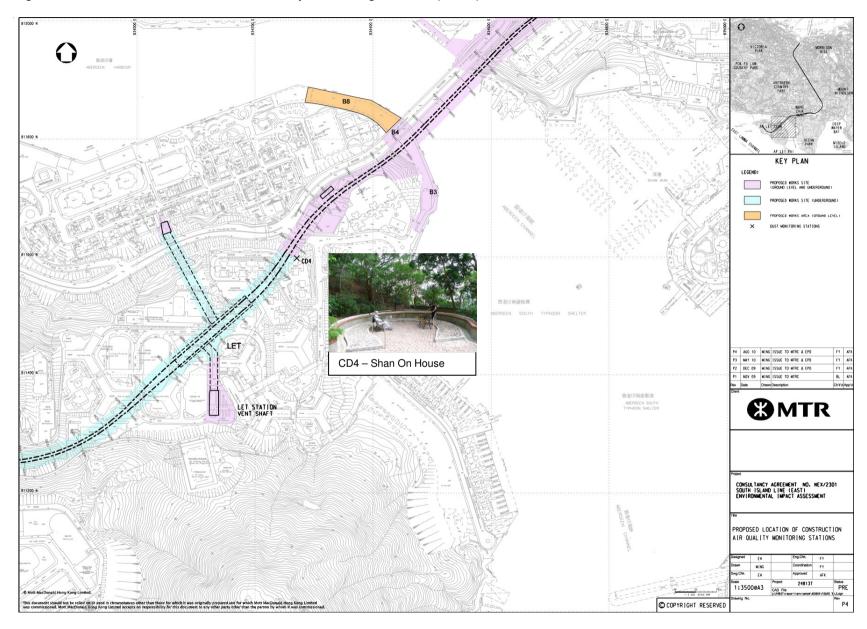

Figure 4 – Location of Construction Air Quality Monitoring Stations (2 of 4)

Figure 5 – Location of Construction Air Quality Monitoring Stations (3 of 4)

Figure 6 – Location of Construction Air Quality Monitoring Stations (4 of 4)