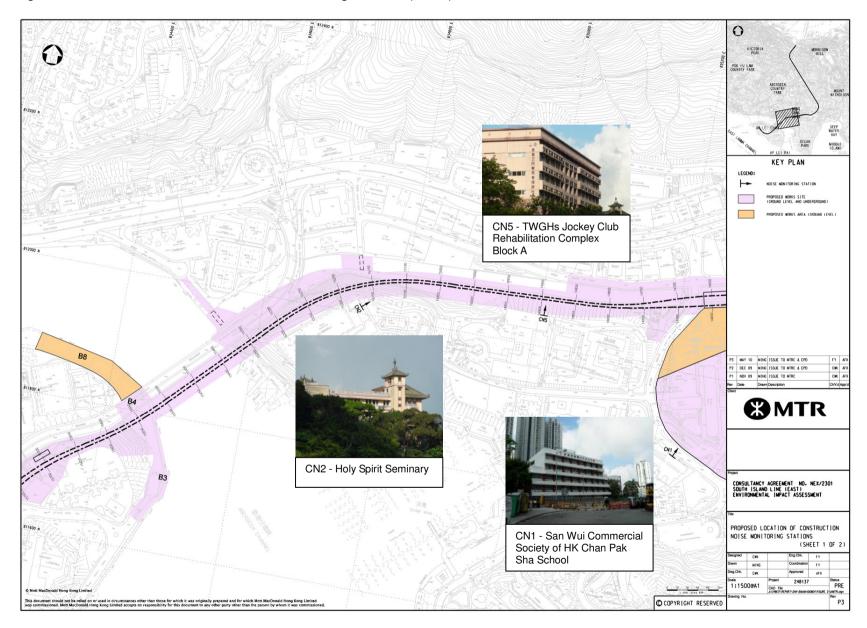

Figure 7 – Location of Construction Noise Monitoring Stations (1 of 2)

Figure 8 – Location of Construction Noise Monitoring Stations (2 of 2)

Figure 9 -Air Quality and Noise Monitoring Locations for Telegraph Bay Barging Point