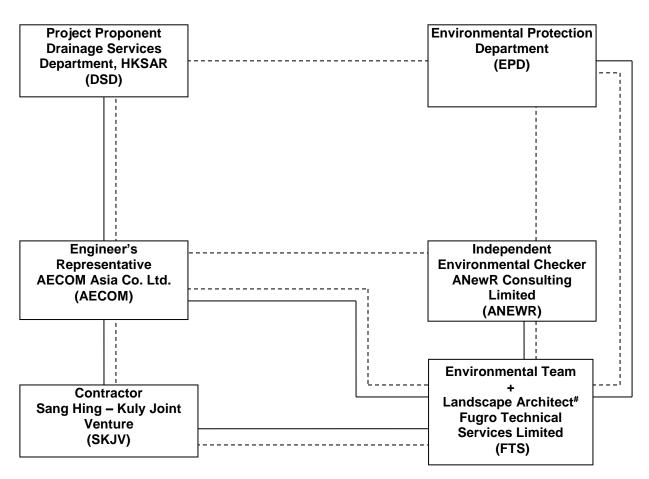

# 1.2 Project Organization

1.2.1 The Project Organization structure is shown in **Appendix B**. The key personnel contact names and numbers are summarized in **Table 1.1**.

Table 1.1 Contact Information of Key Personnel

# Appendix B

**Project Organization Chart** 

Fugro Development Centre, 5 Lok Yi Street, Tai Lam, Tuen Mun, N.T., Hong Kong. Tel : +852 2450 8233 Fax : +852 2450 6138 E-mail : matlab@fugro.com Website : www.fugro.com

#### Remark:

# The Landscape Architect with a minimum of 1-2 years on site experience as a member of the ET to monitor and audit the landscaping installation works and landscape protection measures.

| Legend: |                       |  |  |  |  |  |
|---------|-----------------------|--|--|--|--|--|
|         | Line of Reporting     |  |  |  |  |  |
|         | Line of Communication |  |  |  |  |  |
|         |                       |  |  |  |  |  |