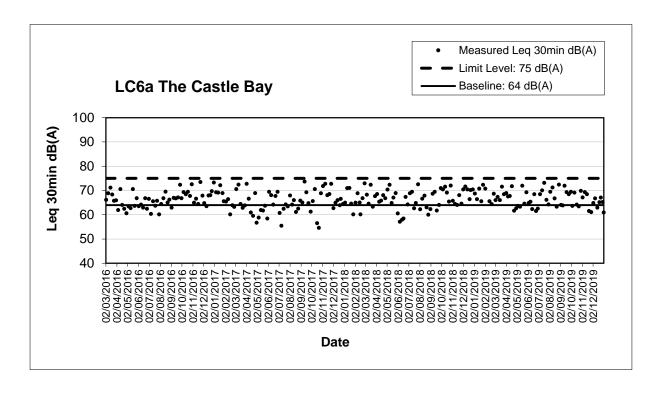

# LC6a: The Castle Bay

## **Action and Limit Levels for Construction Noise**

| Time Period                      | Location    | Action                                    | Limit     |
|----------------------------------|-------------|-------------------------------------------|-----------|
| 0700-1900 hrs on normal weekdays | LC6a<br>LC9 | When one documented complaint is received | 75* dB(A) |

<sup>\*</sup> reduce to 70 dB(A) for schools and 65 dB(A) during school examination periods.

Fugro Development Centre, 5 Lok Yi Street, Tai Lam, Tuen Mun, N.T., Hong Kong. Tel : +852 2450 8233 Fax : +852 2450 6138 E-mail : matlab@fugro.com Website : www.fugro.com