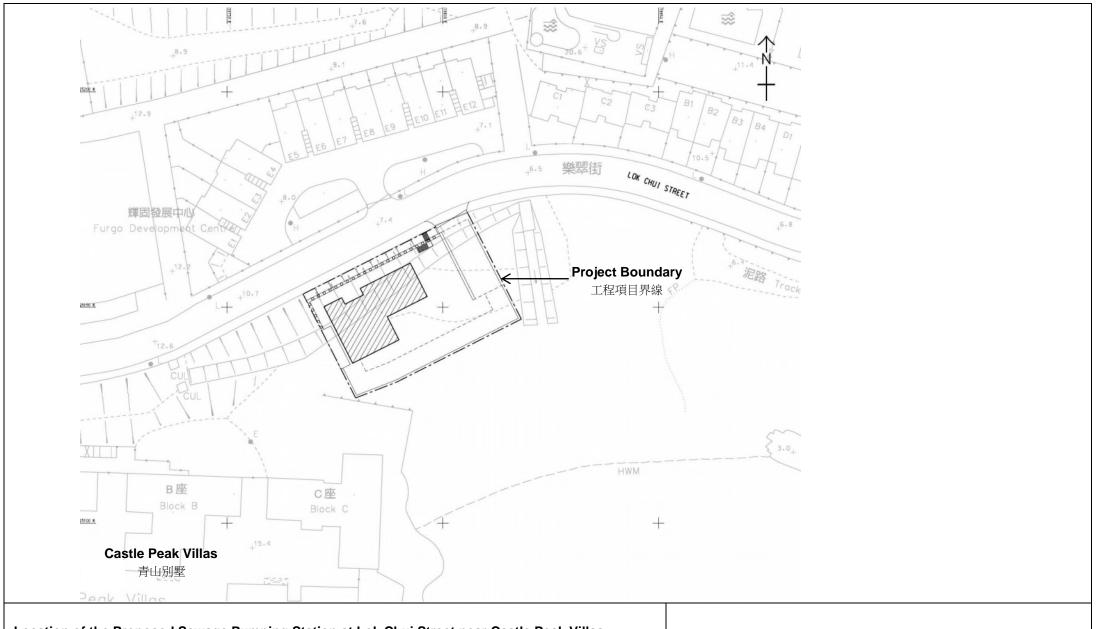

## 1.1 Background

- 1.1.1 Contract No. DC/2014/01 Castle Peak Road Trunk Sewer and Tuen Mun Village Sewerage ("the Project") includes the construction of a sewage pumping station at Lok Chui Street near Castle Peak Villas as shown in **Figure 1**.
- 1.1.2 The environmental impact assessment (EIA) report (Tuen Mun Sewerage Eastern Coastal Sewerage Extension) EIA Report (Register No. AEIAR-034/2000) for the Project was approved by Environmental Protection Department (EPD) dated 7 June 2000. The EIA Report involves the construction of four sewage pumping stations at Tai Lam Chung Tsuen, Luen On San Tsuen, Tai Lam Valley and Lok Chui Street near Castle Peak Villas. The scope of this EM&A Manual focuses on the Sewage Pumping Station at Lok Chui Street near Castle Peak Villas in the EIA Report. The Project is designated under Schedule 2, section F3(b) and Q1 of the Environmental Impact Assessment Ordinance (EIAO). EPD subsequently issued the Environmental Permit (EP) EP- 068/2000 on 25 July 2000.
- 1.1.3 A Register of Change to Environmental Permit was submitted to EPD to register any change to the conditions in the EP for adoption of the latest design of the Pumping Station at Lok Chui Street and justify that the latest changes would not violate the conditions as stated in the approved EIA Report and EP based on the latest engineering design information. A Variation of Environmental Permit (VEP) EP-068/2000/A was issued on 10 April 2015 and it is the current permit for the Project.
- 1.1.4 The amended EP (EP-068/2000/A) is the current permit for the Project.
- 1.1.5 In accordance to EP-068/2000/A Condition 2.3 and 2.4, an updated EM&A Manual was duly certified by ETL and verified by IEC and submitted to EPD for approval on 18 January 2016.
- 1.1.6 The construction phase and EM&A programme of the Project commenced on 29 February 2016.
- 1.1.7 This is the Final EM&A Review Report presenting the environmental monitoring and audit (EM&A) works conducted from 29 February 2016 to 31 December 2019 (the reporting period). The purpose of this report is to summarize the finding in the EM&A works of the project over the reporting period and was prepared according to the requirements in Section 9.7 of the updated EM&A Manual.

# Figure 1

**Project General Layout** 

Location of the Proposed Sewage Pumping Station at Lok Chui Street near Castle Peak Villas 位於樂翠街近青山別墅的擬建污水泵水站

Figure 1

Fugro Development Centre, 5 Lok Yi Street, Tai Lam, Tuen Mun, N.T., Hong Kong. Tel : +852 2450 8233 Fax : +852 2450 6138 E-mail : matlab@fugro.com Website : www.fugro.com