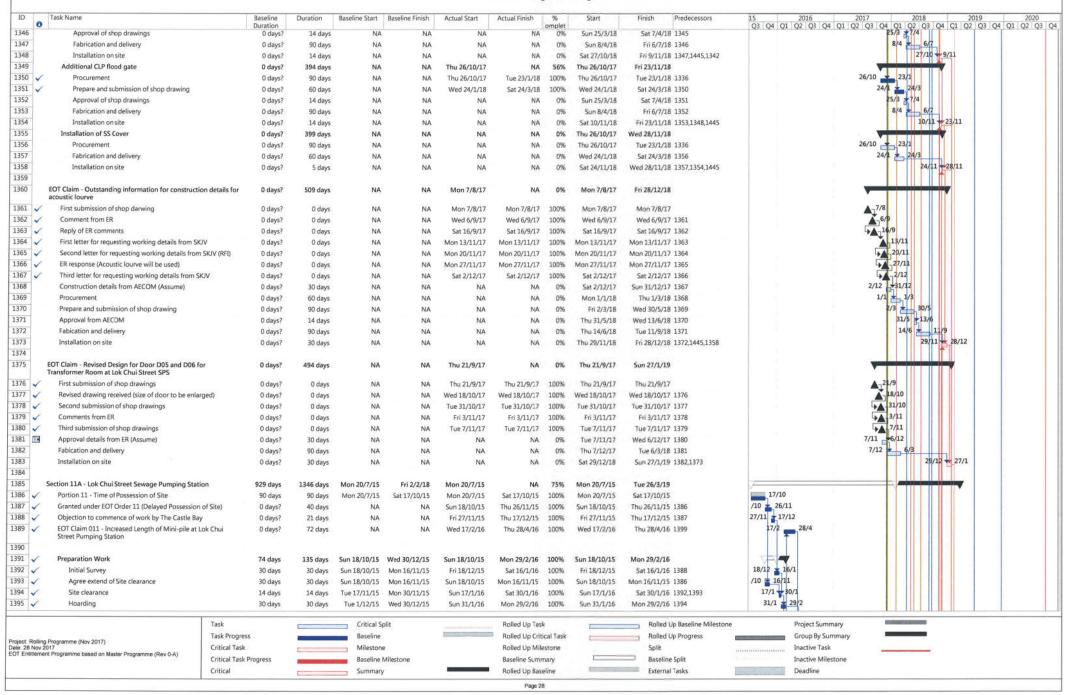

# Appendix A

**Construction Programme** 

Contractor: Sang Hing - Kuly Joint Venture

Contractor: Sang Hing - Kuly Joint Venture

Contractor : Sang Hing - Kuly Joint Venture

| 0       | Task Name                                                                      | Baseline<br>Duration        | Duration           | Baseline Start             | Baseline Finish          | Actual Start | Actual Finish  | %<br>iomplet | Start                     | Finish Predecessors                           | 15 2016 2017<br>Q3 Q4 Q1 Q2 Q3 Q4 Q1 Q2 Q | 2018<br>23 Q4 Q1 Q2 Q3   | 2019 2020<br>3 Q4 Q1 Q2 Q3 Q4 Q1 Q2 Q<br>26/8 |
|---------|--------------------------------------------------------------------------------|-----------------------------|--------------------|----------------------------|--------------------------|--------------|----------------|--------------|---------------------------|-----------------------------------------------|-------------------------------------------|--------------------------|-----------------------------------------------|
| 1       | Expoxy coating                                                                 | 10 days                     | 10 days            |                            | Wed 8/11/17              | NA           | NA             | 0%           | Fri 17/8/18               | Sun 26/8/18 1439                              |                                           |                          |                                               |
| 2       | Skirting                                                                       | 14 days                     | 14 days            | Thu 9/11/17                |                          | NA           | NA             | 0%           | Mon 27/8/18               | Sun 9/9/18 1441                               |                                           | 27/8                     |                                               |
| 3       | Granlithic screen and expoxy coating floor screen                              | 14 days                     | 14 days            | Thu 23/11/17               |                          | NA           | NA             | 0%           | Mon 10/9/18               | Sun 23/9/18 1442                              |                                           |                          | <b>- 23/9</b>                                 |
| 1       | Painting on ceiling                                                            | 14 days                     | 14 days            | Thu 7/12/17                |                          | NA           | NA             | 0%           | Mon 24/9/18               | Sun 7/10/18 1443                              |                                           | 1000000                  | 7/10                                          |
| 5       | Installation of lourves and Doors                                              | 14 days                     | 14 days            |                            | Wed 3/1/18               | NA           | NA             | 0%           | Mon 8/10/18               | Sun 21/10/18 1444                             |                                           | 8/10                     | 20/1                                          |
| 5       | Ladder and Handrail                                                            | 14 days                     | 14 days            | Thu 4/1/18                 |                          | NA           | NA             | 0%           | Mon 28/1/19               | Sun 10/2/19 1445,1354,1358,1373,138           |                                           |                          | 28/1 + 10/2<br>28/1 + 21/2                    |
| 7       | Cover to cable trench                                                          | 25 days                     | 25 days            |                            | Sun 31/12/17             | NA           | NA             | 0%           | Mon 28/1/19               | Thu 21/2/19 1443,1354,1358,1373,138           | 8                                         |                          | 15/2 6/3                                      |
| 9       | cement sand screen for roofing system                                          | 20 days                     | 20 days            |                            | Sat 13/1/18              | NA           | NA             | 0%           | Fri 15/2/19               | Wed 6/3/19 1447FS-7 days,1342                 |                                           | 6                        | 7/3 26/3                                      |
| 0       | Roofing system                                                                 | 20 days                     | 20 days            | Sun 14/1/18                | Fri 2/2/18               | NA           | NA             | 0%           | Thu 7/3/19                | Tue 26/3/19 1448                              |                                           |                          | 20/3 26/3                                     |
| 1       | Water test of the roof                                                         | 0 days?                     | 7 days             | NA                         | NA                       | NA           | NA             | 0%           | Wed 20/3/19               | Tue 26/3/19 1449FF                            |                                           |                          | ZO/S MANON                                    |
| 2       | Installation of watermain                                                      | 28 days                     | 28 days            | Sat 6/1/18                 | Fri 2/2/18               | NA           | NA             | 0%           | Fri 7/9/18                | Thu 4/10/18 1484,1485,1486                    |                                           | □ 7/9                    | 4/10                                          |
| 3       | Installation of irrigation system within the permise of the building           | 0 days?                     | 14 days            | NA                         | NA                       | NA           | NA             | 0%           | Fri 21/9/18               | Thu 4/10/18 1452FF                            |                                           | 21/9                     | 1/10                                          |
|         |                                                                                |                             |                    |                            |                          |              |                |              |                           |                                               |                                           |                          |                                               |
|         | Completion of Section 11A                                                      | 0 days                      | 0 days             | Fri 2/2/18                 | Fri 2/2/18               | NA           | NA             | 0%           | Tue 26/3/19               | Tue 26/3/19 1449                              |                                           | Δ                        | 26/3                                          |
|         | Inclement Weather Granted (EOT Claim No. 3.18, up to 31 July 201               | .7) 0 days?                 | 58 days            | NA                         | NA                       | NA           | NA             | 0%           | Wed 27/3/19               | Thu 23/5/19 1455                              |                                           |                          | 27/3 🛨 23/5                                   |
| 7       | Duration of Section 118 - Lok Chui Street Sewage Pumping Station               | n 1189 days                 | 1189 days          | Mon 20/7/15                | Sat 20/10/18             | Mon 20/7/15  | NA             | 73%          | Mon 20/7/15               | Sat 20/10/18                                  |                                           |                          | 20/10                                         |
| )       | Inclement Weather Granted (EOT Claim No. 3.18, up to 31 July 201               | 7) 0 days?                  | 59 days            | NA                         | NA                       | NA           | NA             | 0%           | Sun 21/10/18              | Tue 18/12/18 1458                             |                                           | 21/1                     | 0 - 18/12                                     |
|         | C                                                                              |                             | 20.1               | 7222                       | 1 200                    | 1,2227       | 222            | 001          | W. 44644                  |                                               | 1 1                                       | 9,                       | 267                                           |
|         | Granted under EOT Order 11 (Delayed Possession of Site)                        | 0 days?                     | 39 days            | NA                         | NA<br>NA                 | NA           | NA.            | 0%           | Wed 19/12/18              | Sat 26/1/19 1459                              |                                           | 15                       | 9/12 ± 26/1<br>26/2 ± 8/2                     |
| TC.     | Additional Time for Completion                                                 | 0 days?                     | 348 days           | NA                         | NA                       | NA           | NA             | 0%           | Tue 26/2/19               | Sat 8/2/20 1504FF,1460                        |                                           |                          | 20/2                                          |
|         | Section 11B - Lok Chui street Sewage Pumping Station - E&M and Remaining Works | 1189 days                   | 1606 days          | Mon 20/7/15                | Sat 20/10/18             | Mon 20/7/15  | NA             | 8%           | Mon 20/7/15               | Wed 11/12/19                                  | /                                         |                          |                                               |
| ~       | Portion 11 - Time of Possession of Site                                        | 90 days                     | 90 days            | Mon 20/7/15                | Sat 17/10/15             | Mon 20/7/15  | Sat 17/10/15   | 100%         | Mon 20/7/15               | Sat 17/10/15                                  | 17/10                                     |                          |                                               |
| T .     | External Works & External Finishes                                             | 145 days                    | 143 days           | Mon 11/9/17                | Fri 2/2/18               | NA           | NA             | 0%           | Tue 17/4/18               | Thu 6/9/18                                    |                                           |                          | H                                             |
|         | Lagging wall and capping beam on soldier piles                                 | 95 days                     | 95 days            | Mon 11/9/17                | Thu 14/12/17             | NA           | NA             | 0%           | Tue 15/5/18               | Fri 17/8/18 1432                              |                                           | 15/5                     | 17/8                                          |
|         | Backfilling to ground floor slab                                               | 60 days                     | 60 days            | Mon 11/9/17                | Thu 9/11/17              | NA           | NA             | 0%           | Tue 15/5/18               | Fri 13/7/18 1432                              |                                           | 15/5                     | B/7                                           |
|         | Installation of Emergency overflow pipe                                        | 25 days                     | 25 days            | Mon 11/9/17                | Thu 5/10/17              | NA           | NA             | 0%           | Tue 15/5/18               | Fri 8/6/18 1432                               |                                           | 15/5 8/6                 |                                               |
|         | Dismantling of hoarding                                                        | 0 days?                     | 28 days            | NA                         | NA                       | NA           | NA             | 0%           | Tue 17/4/18               | Tue 15/5/18 1471SF                            |                                           | 17/4 15/5                |                                               |
|         | Retaining Wall & Mass concrete wall                                            | 75 days                     | 75 days            | Mon 11/9/17                | Fri 24/11/17             | NA           | NA             | 0%           | Tue 15/5/18               | Sat 28/7/18                                   |                                           | VAV                      |                                               |
|         | Frist bay retaining wall                                                       | 0 days?                     | 20 days            | NA                         | NA                       | NA           | NA             | 0%           | Tue 15/5/18               | Sun 3/6/18 1432                               |                                           | 15/5 3/6                 |                                               |
|         | Second bay retaining wall                                                      | 0 days?                     | 20 days            | NA                         | NA                       | NA           | NA             | 0%           | Mon 4/6/18                | Sat 23/6/18 1472                              |                                           | 4/6 2 23                 |                                               |
|         | Third bay retaining wall                                                       | 0 days?                     | 20 days            | NA                         | NA                       | NA           | NA             | 0%           | Sun 24/6/18               | Fri 13/7/18 1473                              |                                           | 24/6                     |                                               |
|         | Mass concrete wall                                                             | 0 days?                     | 15 days            | NA                         | NA NA                    | NA           | NA             | 0%           | Sat 14/7/18               | Sat 28/7/18 1474                              |                                           | 14/7                     | (8//                                          |
|         | Access Ramp and backfilling                                                    | 20 days                     | 20 days            | Sat 25/11/17               | Thu 14/12/17             | NA           | NA             | 0%           | Sun 29/7/18               | Fri 17/8/18                                   |                                           | 29/7                     | 478                                           |
| -       | First Bay of Access Ramp                                                       | 0 days?                     | 7 days             | NA<br>NA                   | NA<br>NA                 | NA<br>NA     | NA<br>NA       | 0%           | Sun 29/7/18               | Sat 4/8/18 1468,1469,1475                     |                                           | 1                        | 91/8                                          |
|         | Second Bay of Access Ramp<br>Backfilling                                       | 0 days?<br>0 days?          | 7 days<br>6 days   | NA<br>NA                   | NA<br>NA                 | NA<br>NA     | NA<br>NA       | 0%<br>0%     | Sun 5/8/18<br>Sun 12/8/18 | Sat 11/8/18 1477<br>Fri 17/8/18 1478          |                                           | 1000                     | 17/8                                          |
|         | Rising main from Pumping Station to CBH 712 for future connection              | 20 days                     | 20 days            | Sat 25/11/17               | Thu 14/12/17             | NA<br>NA     | NA<br>NA       | 0%           | Sun 29/7/18               | Fri 17/8/18 1476SS                            |                                           | 29/7                     |                                               |
|         | Connection of sewer drain from Pumping Station to<br>Manhole 1807              | 20 days                     | 20 days            | Sun 17/12/17               | Fri 5/1/18               | NA           | NA             | 0%           | Sat 18/8/18               | Thu 6/9/18 1480                               |                                           | 18/8                     | 6/9                                           |
|         |                                                                                | 1000100100                  | 222022             |                            | 29220000                 | Approx       | parasa         | 19220        |                           |                                               |                                           |                          |                                               |
|         | Plumbing Work & Drawpits for utilities                                         | 50 days                     | 221 days           | Fri 15/12/17               | Fri 2/2/18               | NA           | NA             | 0%           | Sat 18/8/18               | Tue 26/3/19                                   |                                           | 10.00                    | 100                                           |
|         | Water meter box                                                                | 20 days                     | 20 days            | Sun 17/12/17               | Fri 5/1/18               | NA           | NA             | 0%           | Sat 18/8/18               | Thu 6/9/18 1467,1476,1480,1481FS-2            | 2                                         | 18/8                     | 170                                           |
|         | CLP drawpits and cable ducts                                                   | 20 days                     | 20 days            | Fri 15/12/17               | Wed 3/1/18               | NA           | NA.            | 0%           | Sat 18/8/18               | Thu 6/9/18 1476                               |                                           | 18/8                     | 16/9                                          |
|         | Lighting pits  Cabling and Installation of Transformer                         | 20 days<br>28 days          | 20 days<br>28 days | Fri 15/12/17<br>Sat 6/1/18 | Wed 3/1/18<br>Fri 2/2/18 | NA<br>NA     | NA<br>NA       | 0%           | Sat 18/8/18<br>Fri 7/9/18 | Thu 6/9/18 1476<br>Thu 4/10/18 1484,1485,1486 |                                           | 4.4                      | 4/10                                          |
|         | Task                                                                           | A. (1)(2)(\$\frac{1}{2}\$.) |                    | Critical S                 |                          | 287335       | Rolled Up Tas  | k            |                           | Rolled Up Baseline Milestone                  | Project Summary                           | PROFESSIONAL PROPERTY OF |                                               |
|         | Task Prog                                                                      | ress                        | Crambian III       | Baseline                   | Print                    |              | Rolled Up Crit |              |                           | Rolled Up Progress                            | Group By Summary                          |                          |                                               |
| Rolling | Programme (Nov 2017)                                                           |                             | -                  | Mileston                   | P                        |              | Rolled Up Mile |              |                           | Solit                                         | Inactive Task                             |                          |                                               |
|         | t Programme based on Master Programme (Rev 0-A)                                | ask Progress                |                    | Baseline                   |                          |              | Baseline Sumr  |              |                           | Baseline Split                                | Inactive Milestone                        | -                        |                                               |
|         | Critical                                                                       | an riogiess                 | 12                 | Summary                    |                          |              | Rolled Up Bas  |              |                           | External Tasks                                | Deadline Deadline                         |                          |                                               |
|         | Critical                                                                       |                             |                    | Johnnery                   |                          |              | 20.00000       |              |                           | Parcillar I dana                              | Detaile                                   |                          |                                               |
|         |                                                                                |                             |                    |                            |                          |              | Page 3         | 0            |                           |                                               |                                           |                          |                                               |