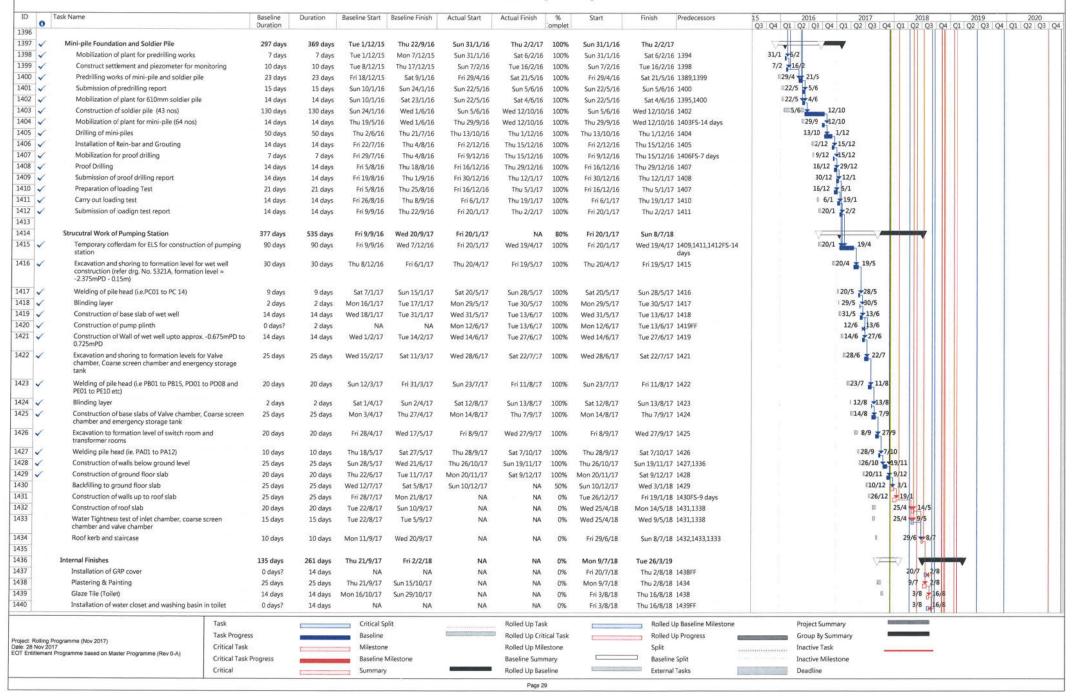

# Appendix A

**Construction Programme** 

Contractor: Sang Hing - Kuly Joint Venture

Contractor: Sang Hing - Kuly Joint Venture

Contractor : Sang Hing - Kuly Joint Venture

| 0       | Task Name                                                                      | Baseline<br>Duration        | Duration           | Baseline Start             | Baseline Finish          | Actual Start | Actual Finish  | %<br>iomplet | Start                     | Finish Predecessors                           | 15 2016 2017<br>Q3 Q4 Q1 Q2 Q3 Q4 Q1 Q2 Q | 2018<br>23 Q4 Q1 Q2 Q3   | 2019 2020<br>3 Q4 Q1 Q2 Q3 Q4 Q1 Q2 Q<br>26/8 |
|---------|--------------------------------------------------------------------------------|-----------------------------|--------------------|----------------------------|--------------------------|--------------|----------------|--------------|---------------------------|-----------------------------------------------|-------------------------------------------|--------------------------|-----------------------------------------------|
| 1       | Expoxy coating                                                                 | 10 days                     | 10 days            |                            | Wed 8/11/17              | NA           | NA             | 0%           | Fri 17/8/18               | Sun 26/8/18 1439                              |                                           |                          |                                               |
| 2       | Skirting                                                                       | 14 days                     | 14 days            | Thu 9/11/17                |                          | NA           | NA             | 0%           | Mon 27/8/18               | Sun 9/9/18 1441                               |                                           | 27/8                     |                                               |
| 3       | Granlithic screen and expoxy coating floor screen                              | 14 days                     | 14 days            | Thu 23/11/17               |                          | NA           | NA             | 0%           | Mon 10/9/18               | Sun 23/9/18 1442                              |                                           |                          | <b>- 23/9</b>                                 |
| 1       | Painting on ceiling                                                            | 14 days                     | 14 days            | Thu 7/12/17                |                          | NA           | NA             | 0%           | Mon 24/9/18               | Sun 7/10/18 1443                              |                                           | 1000000                  | 7/10                                          |
| 5       | Installation of lourves and Doors                                              | 14 days                     | 14 days            |                            | Wed 3/1/18               | NA           | NA             | 0%           | Mon 8/10/18               | Sun 21/10/18 1444                             |                                           | 8/10                     | 20/1                                          |
| 5       | Ladder and Handrail                                                            | 14 days                     | 14 days            | Thu 4/1/18                 |                          | NA           | NA             | 0%           | Mon 28/1/19               | Sun 10/2/19 1445,1354,1358,1373,138           |                                           |                          | 28/1 + 10/2<br>28/1 + 21/2                    |
| 7       | Cover to cable trench                                                          | 25 days                     | 25 days            |                            | Sun 31/12/17             | NA           | NA             | 0%           | Mon 28/1/19               | Thu 21/2/19 1443,1354,1358,1373,138           | 8                                         |                          | 15/2 6/3                                      |
| 9       | cement sand screen for roofing system                                          | 20 days                     | 20 days            |                            | Sat 13/1/18              | NA           | NA             | 0%           | Fri 15/2/19               | Wed 6/3/19 1447FS-7 days,1342                 |                                           | 6                        | 7/3 26/3                                      |
| 0       | Roofing system                                                                 | 20 days                     | 20 days            | Sun 14/1/18                | Fri 2/2/18               | NA           | NA             | 0%           | Thu 7/3/19                | Tue 26/3/19 1448                              |                                           |                          | 20/3 26/3                                     |
| 1       | Water test of the roof                                                         | 0 days?                     | 7 days             | NA                         | NA                       | NA           | NA             | 0%           | Wed 20/3/19               | Tue 26/3/19 1449FF                            |                                           |                          | ZO/S MANON                                    |
| 2       | Installation of watermain                                                      | 28 days                     | 28 days            | Sat 6/1/18                 | Fri 2/2/18               | NA           | NA             | 0%           | Fri 7/9/18                | Thu 4/10/18 1484,1485,1486                    |                                           | □ 7/9                    | 4/10                                          |
| 3       | Installation of irrigation system within the permise of the building           | 0 days?                     | 14 days            | NA                         | NA                       | NA           | NA             | 0%           | Fri 21/9/18               | Thu 4/10/18 1452FF                            |                                           | 21/9                     | 1/10                                          |
|         |                                                                                |                             |                    |                            |                          |              |                |              |                           |                                               |                                           |                          |                                               |
|         | Completion of Section 11A                                                      | 0 days                      | 0 days             | Fri 2/2/18                 | Fri 2/2/18               | NA           | NA             | 0%           | Tue 26/3/19               | Tue 26/3/19 1449                              |                                           | Δ                        | 26/3                                          |
|         | Inclement Weather Granted (EOT Claim No. 3.18, up to 31 July 201               | .7) 0 days?                 | 58 days            | NA                         | NA                       | NA           | NA             | 0%           | Wed 27/3/19               | Thu 23/5/19 1455                              |                                           |                          | 27/3 🛨 23/5                                   |
| 7       | Duration of Section 118 - Lok Chui Street Sewage Pumping Station               | n 1189 days                 | 1189 days          | Mon 20/7/15                | Sat 20/10/18             | Mon 20/7/15  | NA             | 73%          | Mon 20/7/15               | Sat 20/10/18                                  |                                           |                          | 20/10                                         |
| )       | Inclement Weather Granted (EOT Claim No. 3.18, up to 31 July 201               | 7) 0 days?                  | 59 days            | NA                         | NA                       | NA           | NA             | 0%           | Sun 21/10/18              | Tue 18/12/18 1458                             |                                           | 21/1                     | 0 - 18/12                                     |
|         | C                                                                              |                             | 20.1               | 7222                       | 1 200                    | 1,2227       | 222            | 001          | W. 44644                  |                                               | 1 1                                       | 9,                       | 267                                           |
|         | Granted under EOT Order 11 (Delayed Possession of Site)                        | 0 days?                     | 39 days            | NA                         | NA<br>NA                 | NA           | NA.            | 0%           | Wed 19/12/18              | Sat 26/1/19 1459                              |                                           | 15                       | 9/12 ± 26/1<br>26/2 ± 8/2                     |
| TC.     | Additional Time for Completion                                                 | 0 days?                     | 348 days           | NA                         | NA                       | NA           | NA             | 0%           | Tue 26/2/19               | Sat 8/2/20 1504FF,1460                        |                                           |                          | 20/2                                          |
|         | Section 11B - Lok Chui street Sewage Pumping Station - E&M and Remaining Works | 1189 days                   | 1606 days          | Mon 20/7/15                | Sat 20/10/18             | Mon 20/7/15  | NA             | 8%           | Mon 20/7/15               | Wed 11/12/19                                  | /                                         |                          |                                               |
| ~       | Portion 11 - Time of Possession of Site                                        | 90 days                     | 90 days            | Mon 20/7/15                | Sat 17/10/15             | Mon 20/7/15  | Sat 17/10/15   | 100%         | Mon 20/7/15               | Sat 17/10/15                                  | 17/10                                     |                          |                                               |
| T .     | External Works & External Finishes                                             | 145 days                    | 143 days           | Mon 11/9/17                | Fri 2/2/18               | NA           | NA             | 0%           | Tue 17/4/18               | Thu 6/9/18                                    |                                           |                          | H                                             |
|         | Lagging wall and capping beam on soldier piles                                 | 95 days                     | 95 days            | Mon 11/9/17                | Thu 14/12/17             | NA           | NA             | 0%           | Tue 15/5/18               | Fri 17/8/18 1432                              |                                           | 15/5                     | 17/8                                          |
|         | Backfilling to ground floor slab                                               | 60 days                     | 60 days            | Mon 11/9/17                | Thu 9/11/17              | NA           | NA             | 0%           | Tue 15/5/18               | Fri 13/7/18 1432                              |                                           | 15/5                     | B/7                                           |
|         | Installation of Emergency overflow pipe                                        | 25 days                     | 25 days            | Mon 11/9/17                | Thu 5/10/17              | NA           | NA             | 0%           | Tue 15/5/18               | Fri 8/6/18 1432                               |                                           | 15/5 8/6                 |                                               |
|         | Dismantling of hoarding                                                        | 0 days?                     | 28 days            | NA                         | NA                       | NA           | NA             | 0%           | Tue 17/4/18               | Tue 15/5/18 1471SF                            |                                           | 17/4 15/5                |                                               |
|         | Retaining Wall & Mass concrete wall                                            | 75 days                     | 75 days            | Mon 11/9/17                | Fri 24/11/17             | NA           | NA             | 0%           | Tue 15/5/18               | Sat 28/7/18                                   |                                           | VAV                      |                                               |
|         | Frist bay retaining wall                                                       | 0 days?                     | 20 days            | NA                         | NA                       | NA           | NA             | 0%           | Tue 15/5/18               | Sun 3/6/18 1432                               |                                           | 15/5 3/6                 |                                               |
|         | Second bay retaining wall                                                      | 0 days?                     | 20 days            | NA                         | NA                       | NA           | NA             | 0%           | Mon 4/6/18                | Sat 23/6/18 1472                              |                                           | 4/6 2 23                 |                                               |
|         | Third bay retaining wall                                                       | 0 days?                     | 20 days            | NA                         | NA                       | NA           | NA             | 0%           | Sun 24/6/18               | Fri 13/7/18 1473                              |                                           | 24/6                     |                                               |
|         | Mass concrete wall                                                             | 0 days?                     | 15 days            | NA                         | NA NA                    | NA           | NA             | 0%           | Sat 14/7/18               | Sat 28/7/18 1474                              |                                           | 14/7                     | (8//                                          |
|         | Access Ramp and backfilling                                                    | 20 days                     | 20 days            | Sat 25/11/17               | Thu 14/12/17             | NA           | NA             | 0%           | Sun 29/7/18               | Fri 17/8/18                                   |                                           | 29/7                     | 478                                           |
| -       | First Bay of Access Ramp                                                       | 0 days?                     | 7 days             | NA<br>NA                   | NA<br>NA                 | NA<br>NA     | NA<br>NA       | 0%           | Sun 29/7/18               | Sat 4/8/18 1468,1469,1475                     |                                           | 1                        | 91/8                                          |
|         | Second Bay of Access Ramp<br>Backfilling                                       | 0 days?<br>0 days?          | 7 days<br>6 days   | NA<br>NA                   | NA<br>NA                 | NA<br>NA     | NA<br>NA       | 0%<br>0%     | Sun 5/8/18<br>Sun 12/8/18 | Sat 11/8/18 1477<br>Fri 17/8/18 1478          |                                           | 1000                     | 17/8                                          |
|         | Rising main from Pumping Station to CBH 712 for future connection              | 20 days                     | 20 days            | Sat 25/11/17               | Thu 14/12/17             | NA<br>NA     | NA<br>NA       | 0%           | Sun 29/7/18               | Fri 17/8/18 1476SS                            |                                           | 29/7                     |                                               |
|         | Connection of sewer drain from Pumping Station to<br>Manhole 1807              | 20 days                     | 20 days            | Sun 17/12/17               | Fri 5/1/18               | NA           | NA             | 0%           | Sat 18/8/18               | Thu 6/9/18 1480                               |                                           | 18/8                     | 6/9                                           |
|         |                                                                                | 1000100100                  | 222022             |                            | 29220000                 | Approx       | parasa         | 19220        |                           |                                               |                                           |                          |                                               |
|         | Plumbing Work & Drawpits for utilities                                         | 50 days                     | 221 days           | Fri 15/12/17               | Fri 2/2/18               | NA           | NA             | 0%           | Sat 18/8/18               | Tue 26/3/19                                   |                                           | 10.00                    | 100                                           |
|         | Water meter box                                                                | 20 days                     | 20 days            | Sun 17/12/17               | Fri 5/1/18               | NA           | NA             | 0%           | Sat 18/8/18               | Thu 6/9/18 1467,1476,1480,1481FS-2            | 2                                         | 18/8                     | 170                                           |
|         | CLP drawpits and cable ducts                                                   | 20 days                     | 20 days            | Fri 15/12/17               | Wed 3/1/18               | NA           | NA.            | 0%           | Sat 18/8/18               | Thu 6/9/18 1476                               |                                           | 18/8                     | 16/9                                          |
|         | Lighting pits  Cabling and Installation of Transformer                         | 20 days<br>28 days          | 20 days<br>28 days | Fri 15/12/17<br>Sat 6/1/18 | Wed 3/1/18<br>Fri 2/2/18 | NA<br>NA     | NA<br>NA       | 0%           | Sat 18/8/18<br>Fri 7/9/18 | Thu 6/9/18 1476<br>Thu 4/10/18 1484,1485,1486 |                                           | 4.4                      | 4/10                                          |
|         | Task                                                                           | A. (1)(2)(\$\frac{1}{2}\$.) |                    | Critical S                 |                          | 287335       | Rolled Up Tas  | k            |                           | Rolled Up Baseline Milestone                  | Project Summary                           | PROFESSIONAL PROPERTY OF |                                               |
|         | Task Prog                                                                      | ress                        | Crambian III       | Baseline                   | Print                    |              | Rolled Up Crit |              |                           | Rolled Up Progress                            | Group By Summary                          |                          |                                               |
| Rolling | Programme (Nov 2017)                                                           |                             | -                  | Mileston                   | P                        |              | Rolled Up Mile |              |                           | Solit                                         | Inactive Task                             |                          |                                               |
|         | t Programme based on Master Programme (Rev 0-A)                                | ask Progress                |                    | Baseline                   |                          |              | Baseline Sumr  |              |                           | Baseline Split                                | Inactive Milestone                        | -                        |                                               |
|         | Critical                                                                       | an riogiess                 | 12                 | Summary                    |                          |              | Rolled Up Bas  |              |                           | External Tasks                                | Deadline Deadline                         |                          |                                               |
|         | Critical                                                                       |                             |                    | Johnnery                   |                          |              | 20.00000       |              |                           | Parcillar I dana                              | Detaile                                   |                          |                                               |
|         |                                                                                |                             |                    |                            |                          |              | Page 3         | 0            |                           |                                               |                                           |                          |                                               |