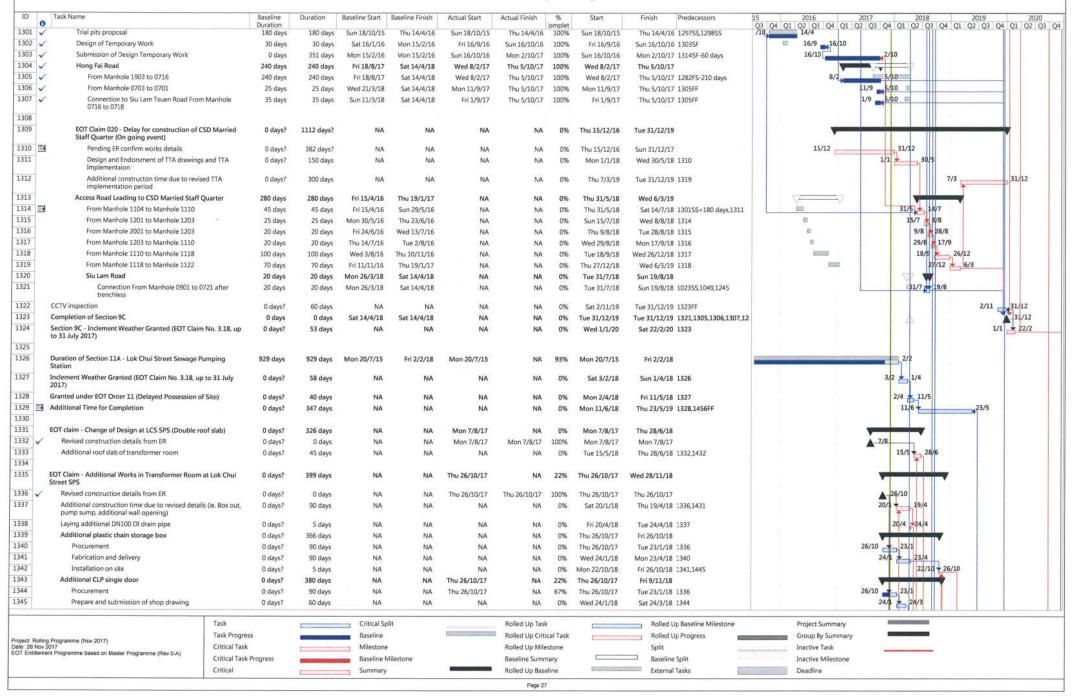

# Appendix A

**Construction Programme** 

Contractor: Sang Hing - Kuly Joint Venture

Contractor: Sang Hing - Kuly Joint Venture

Contractor : Sang Hing - Kuly Joint Venture

| 0       | Task Name                                                                      | Baseline<br>Duration        | Duration           | Baseline Start             | Baseline Finish          | Actual Start | Actual Finish  | %<br>iomplet | Start                     | Finish Predecessors                           | 15 2016 2017<br>Q3 Q4 Q1 Q2 Q3 Q4 Q1 Q2 Q | 2018<br>23 Q4 Q1 Q2 Q3   | 2019 2020<br>3 Q4 Q1 Q2 Q3 Q4 Q1 Q2 Q<br>26/8 |
|---------|--------------------------------------------------------------------------------|-----------------------------|--------------------|----------------------------|--------------------------|--------------|----------------|--------------|---------------------------|-----------------------------------------------|-------------------------------------------|--------------------------|-----------------------------------------------|
| 1       | Expoxy coating                                                                 | 10 days                     | 10 days            |                            | Wed 8/11/17              | NA           | NA             | 0%           | Fri 17/8/18               | Sun 26/8/18 1439                              |                                           |                          |                                               |
| 2       | Skirting                                                                       | 14 days                     | 14 days            | Thu 9/11/17                |                          | NA           | NA             | 0%           | Mon 27/8/18               | Sun 9/9/18 1441                               |                                           | 27/8                     |                                               |
| 3       | Granlithic screen and expoxy coating floor screen                              | 14 days                     | 14 days            | Thu 23/11/17               |                          | NA           | NA             | 0%           | Mon 10/9/18               | Sun 23/9/18 1442                              |                                           |                          | <b>- 23/9</b>                                 |
| 1       | Painting on ceiling                                                            | 14 days                     | 14 days            | Thu 7/12/17                |                          | NA           | NA             | 0%           | Mon 24/9/18               | Sun 7/10/18 1443                              |                                           | 1000000                  | 7/10                                          |
| 5       | Installation of lourves and Doors                                              | 14 days                     | 14 days            |                            | Wed 3/1/18               | NA           | NA             | 0%           | Mon 8/10/18               | Sun 21/10/18 1444                             |                                           | 8/10                     | 20/1                                          |
| 5       | Ladder and Handrail                                                            | 14 days                     | 14 days            | Thu 4/1/18                 |                          | NA           | NA             | 0%           | Mon 28/1/19               | Sun 10/2/19 1445,1354,1358,1373,138           |                                           |                          | 28/1 + 10/2<br>28/1 + 21/2                    |
| 7       | Cover to cable trench                                                          | 25 days                     | 25 days            |                            | Sun 31/12/17             | NA           | NA             | 0%           | Mon 28/1/19               | Thu 21/2/19 1443,1354,1358,1373,138           | 8                                         |                          | 15/2 6/3                                      |
| 9       | cement sand screen for roofing system                                          | 20 days                     | 20 days            |                            | Sat 13/1/18              | NA           | NA             | 0%           | Fri 15/2/19               | Wed 6/3/19 1447FS-7 days,1342                 |                                           | 6                        | 7/3 26/3                                      |
| 0       | Roofing system                                                                 | 20 days                     | 20 days            | Sun 14/1/18                | Fri 2/2/18               | NA           | NA             | 0%           | Thu 7/3/19                | Tue 26/3/19 1448                              |                                           |                          | 20/3 26/3                                     |
| 1       | Water test of the roof                                                         | 0 days?                     | 7 days             | NA                         | NA                       | NA           | NA             | 0%           | Wed 20/3/19               | Tue 26/3/19 1449FF                            |                                           |                          | ZO/S MANON                                    |
| 2       | Installation of watermain                                                      | 28 days                     | 28 days            | Sat 6/1/18                 | Fri 2/2/18               | NA           | NA             | 0%           | Fri 7/9/18                | Thu 4/10/18 1484,1485,1486                    |                                           | □ 7/9                    | 4/10                                          |
| 3       | Installation of irrigation system within the permise of the building           | 0 days?                     | 14 days            | NA                         | NA                       | NA           | NA             | 0%           | Fri 21/9/18               | Thu 4/10/18 1452FF                            |                                           | 21/9                     | 1/10                                          |
|         |                                                                                |                             |                    |                            |                          |              |                |              |                           |                                               |                                           |                          |                                               |
|         | Completion of Section 11A                                                      | 0 days                      | 0 days             | Fri 2/2/18                 | Fri 2/2/18               | NA           | NA             | 0%           | Tue 26/3/19               | Tue 26/3/19 1449                              |                                           | Δ                        | 26/3                                          |
|         | Inclement Weather Granted (EOT Claim No. 3.18, up to 31 July 201               | .7) 0 days?                 | 58 days            | NA                         | NA                       | NA           | NA             | 0%           | Wed 27/3/19               | Thu 23/5/19 1455                              |                                           |                          | 27/3 🛨 23/5                                   |
| 7       | Duration of Section 118 - Lok Chui Street Sewage Pumping Station               | n 1189 days                 | 1189 days          | Mon 20/7/15                | Sat 20/10/18             | Mon 20/7/15  | NA             | 73%          | Mon 20/7/15               | Sat 20/10/18                                  |                                           |                          | 20/10                                         |
| )       | Inclement Weather Granted (EOT Claim No. 3.18, up to 31 July 201               | 7) 0 days?                  | 59 days            | NA                         | NA                       | NA           | NA             | 0%           | Sun 21/10/18              | Tue 18/12/18 1458                             |                                           | 21/1                     | 0 - 18/12                                     |
|         | C                                                                              |                             | 20.1               | 7222                       | 1 200                    | 1,2227       | 222            | 001          | W. 44644                  |                                               | 1 1                                       | 9,                       | 267                                           |
|         | Granted under EOT Order 11 (Delayed Possession of Site)                        | 0 days?                     | 39 days            | NA                         | NA<br>NA                 | NA           | NA.            | 0%           | Wed 19/12/18              | Sat 26/1/19 1459                              |                                           | 15                       | 9/12 ± 26/1<br>26/2 ± 8/2                     |
| TC.     | Additional Time for Completion                                                 | 0 days?                     | 348 days           | NA                         | NA                       | NA           | NA             | 0%           | Tue 26/2/19               | Sat 8/2/20 1504FF,1460                        |                                           |                          | 20/2                                          |
|         | Section 11B - Lok Chui street Sewage Pumping Station - E&M and Remaining Works | 1189 days                   | 1606 days          | Mon 20/7/15                | Sat 20/10/18             | Mon 20/7/15  | NA             | 8%           | Mon 20/7/15               | Wed 11/12/19                                  | /                                         |                          |                                               |
| ~       | Portion 11 - Time of Possession of Site                                        | 90 days                     | 90 days            | Mon 20/7/15                | Sat 17/10/15             | Mon 20/7/15  | Sat 17/10/15   | 100%         | Mon 20/7/15               | Sat 17/10/15                                  | 17/10                                     |                          |                                               |
| T .     | External Works & External Finishes                                             | 145 days                    | 143 days           | Mon 11/9/17                | Fri 2/2/18               | NA           | NA             | 0%           | Tue 17/4/18               | Thu 6/9/18                                    |                                           |                          | H                                             |
|         | Lagging wall and capping beam on soldier piles                                 | 95 days                     | 95 days            | Mon 11/9/17                | Thu 14/12/17             | NA           | NA             | 0%           | Tue 15/5/18               | Fri 17/8/18 1432                              |                                           | 15/5                     | 17/8                                          |
|         | Backfilling to ground floor slab                                               | 60 days                     | 60 days            | Mon 11/9/17                | Thu 9/11/17              | NA           | NA             | 0%           | Tue 15/5/18               | Fri 13/7/18 1432                              |                                           | 15/5                     | B/7                                           |
|         | Installation of Emergency overflow pipe                                        | 25 days                     | 25 days            | Mon 11/9/17                | Thu 5/10/17              | NA           | NA             | 0%           | Tue 15/5/18               | Fri 8/6/18 1432                               |                                           | 15/5 8/6                 |                                               |
|         | Dismantling of hoarding                                                        | 0 days?                     | 28 days            | NA                         | NA                       | NA           | NA             | 0%           | Tue 17/4/18               | Tue 15/5/18 1471SF                            |                                           | 17/4 15/5                |                                               |
|         | Retaining Wall & Mass concrete wall                                            | 75 days                     | 75 days            | Mon 11/9/17                | Fri 24/11/17             | NA           | NA             | 0%           | Tue 15/5/18               | Sat 28/7/18                                   |                                           | VAV                      |                                               |
|         | Frist bay retaining wall                                                       | 0 days?                     | 20 days            | NA                         | NA                       | NA           | NA             | 0%           | Tue 15/5/18               | Sun 3/6/18 1432                               |                                           | 15/5 3/6                 |                                               |
|         | Second bay retaining wall                                                      | 0 days?                     | 20 days            | NA                         | NA                       | NA           | NA             | 0%           | Mon 4/6/18                | Sat 23/6/18 1472                              |                                           | 4/6 2 23                 |                                               |
|         | Third bay retaining wall                                                       | 0 days?                     | 20 days            | NA                         | NA                       | NA           | NA             | 0%           | Sun 24/6/18               | Fri 13/7/18 1473                              |                                           | 24/6                     |                                               |
|         | Mass concrete wall                                                             | 0 days?                     | 15 days            | NA                         | NA NA                    | NA           | NA             | 0%           | Sat 14/7/18               | Sat 28/7/18 1474                              |                                           | 14/7                     | (8//                                          |
|         | Access Ramp and backfilling                                                    | 20 days                     | 20 days            | Sat 25/11/17               | Thu 14/12/17             | NA           | NA             | 0%           | Sun 29/7/18               | Fri 17/8/18                                   |                                           | 29/7                     | 478                                           |
| -       | First Bay of Access Ramp                                                       | 0 days?                     | 7 days             | NA<br>NA                   | NA<br>NA                 | NA<br>NA     | NA<br>NA       | 0%           | Sun 29/7/18               | Sat 4/8/18 1468,1469,1475                     |                                           | 1                        | 91/8                                          |
|         | Second Bay of Access Ramp<br>Backfilling                                       | 0 days?<br>0 days?          | 7 days<br>6 days   | NA<br>NA                   | NA<br>NA                 | NA<br>NA     | NA<br>NA       | 0%<br>0%     | Sun 5/8/18<br>Sun 12/8/18 | Sat 11/8/18 1477<br>Fri 17/8/18 1478          |                                           | 1000                     | 17/8                                          |
|         | Rising main from Pumping Station to CBH 712 for future connection              | 20 days                     | 20 days            | Sat 25/11/17               | Thu 14/12/17             | NA<br>NA     | NA<br>NA       | 0%           | Sun 29/7/18               | Fri 17/8/18 1476SS                            |                                           | 29/7                     |                                               |
|         | Connection of sewer drain from Pumping Station to<br>Manhole 1807              | 20 days                     | 20 days            | Sun 17/12/17               | Fri 5/1/18               | NA           | NA             | 0%           | Sat 18/8/18               | Thu 6/9/18 1480                               |                                           | 18/8                     | 6/9                                           |
|         |                                                                                | 1000100100                  | 222022             |                            | 29220000                 | Approx       | parasa         | 19220        |                           |                                               |                                           |                          |                                               |
|         | Plumbing Work & Drawpits for utilities                                         | 50 days                     | 221 days           | Fri 15/12/17               | Fri 2/2/18               | NA           | NA             | 0%           | Sat 18/8/18               | Tue 26/3/19                                   |                                           | 10.00                    | 100                                           |
|         | Water meter box                                                                | 20 days                     | 20 days            | Sun 17/12/17               | Fri 5/1/18               | NA           | NA             | 0%           | Sat 18/8/18               | Thu 6/9/18 1467,1476,1480,1481FS-2            | 2                                         | 18/8                     | 170                                           |
|         | CLP drawpits and cable ducts                                                   | 20 days                     | 20 days            | Fri 15/12/17               | Wed 3/1/18               | NA           | NA.            | 0%           | Sat 18/8/18               | Thu 6/9/18 1476                               |                                           | 18/8                     | 16/9                                          |
|         | Lighting pits  Cabling and Installation of Transformer                         | 20 days<br>28 days          | 20 days<br>28 days | Fri 15/12/17<br>Sat 6/1/18 | Wed 3/1/18<br>Fri 2/2/18 | NA<br>NA     | NA<br>NA       | 0%           | Sat 18/8/18<br>Fri 7/9/18 | Thu 6/9/18 1476<br>Thu 4/10/18 1484,1485,1486 |                                           | 4.4                      | 4/10                                          |
|         | Task                                                                           | A. (1)(2)(\$\frac{1}{2}\$.) |                    | Critical S                 |                          | 287335       | Rolled Up Tas  | k            |                           | Rolled Up Baseline Milestone                  | Project Summary                           | PROFESSIONAL PROPERTY OF |                                               |
|         | Task Prog                                                                      | ress                        | Crambian III       | Baseline                   | Print                    |              | Rolled Up Crit |              |                           | Rolled Up Progress                            | Group By Summary                          |                          |                                               |
| Rolling | Programme (Nov 2017)                                                           |                             | -                  | Mileston                   | P                        |              | Rolled Up Mile |              |                           | Solit                                         | Inactive Task                             |                          |                                               |
|         | t Programme based on Master Programme (Rev 0-A)                                | ask Progress                |                    | Baseline                   |                          |              | Baseline Sumr  |              |                           | Baseline Split                                | Inactive Milestone                        | -                        |                                               |
|         | Critical                                                                       | an riogiess                 | 12                 | Summary                    |                          |              | Rolled Up Bas  |              |                           | External Tasks                                | Deadline Deadline                         |                          |                                               |
|         | Critical                                                                       |                             |                    | Johnnery                   |                          |              | 20.00000       |              |                           | Parcillar I dana                              | Detaile                                   |                          |                                               |
|         |                                                                                |                             |                    |                            |                          |              | Page 3         | 0            |                           |                                               |                                           |                          |                                               |