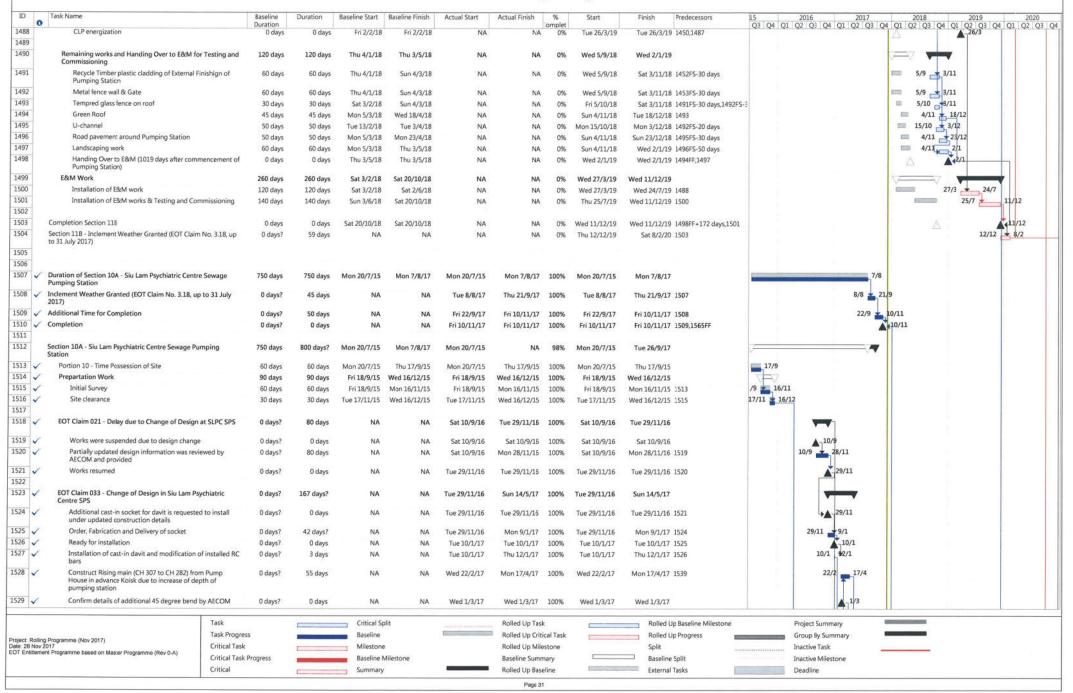

# Appendix A

**Construction Programme** 

Contractor: Sang Hing - Kuly Joint Venture

Contractor: Sang Hing - Kuly Joint Venture

Contractor : Sang Hing - Kuly Joint Venture

| 0       | Task Name                                                                      | Baseline<br>Duration        | Duration           | Baseline Start             | Baseline Finish          | Actual Start | Actual Finish  | %<br>iomplet | Start                     | Finish Predecessors                           | 15 2016 2017<br>Q3 Q4 Q1 Q2 Q3 Q4 Q1 Q2 Q | 2018<br>23 Q4 Q1 Q2 Q3   | 2019 2020<br>3 Q4 Q1 Q2 Q3 Q4 Q1 Q2 Q<br>26/8 |
|---------|--------------------------------------------------------------------------------|-----------------------------|--------------------|----------------------------|--------------------------|--------------|----------------|--------------|---------------------------|-----------------------------------------------|-------------------------------------------|--------------------------|-----------------------------------------------|
| 1       | Expoxy coating                                                                 | 10 days                     | 10 days            |                            | Wed 8/11/17              | NA           | NA             | 0%           | Fri 17/8/18               | Sun 26/8/18 1439                              |                                           |                          |                                               |
| 2       | Skirting                                                                       | 14 days                     | 14 days            | Thu 9/11/17                |                          | NA           | NA             | 0%           | Mon 27/8/18               | Sun 9/9/18 1441                               |                                           | 27/8                     |                                               |
| 3       | Granlithic screen and expoxy coating floor screen                              | 14 days                     | 14 days            | Thu 23/11/17               |                          | NA           | NA             | 0%           | Mon 10/9/18               | Sun 23/9/18 1442                              |                                           |                          | <b>- 23/9</b>                                 |
| 1       | Painting on ceiling                                                            | 14 days                     | 14 days            | Thu 7/12/17                |                          | NA           | NA             | 0%           | Mon 24/9/18               | Sun 7/10/18 1443                              |                                           | 1000000                  | 7/10                                          |
| 5       | Installation of lourves and Doors                                              | 14 days                     | 14 days            |                            | Wed 3/1/18               | NA           | NA             | 0%           | Mon 8/10/18               | Sun 21/10/18 1444                             |                                           | 8/10                     | 20/1                                          |
| 5       | Ladder and Handrail                                                            | 14 days                     | 14 days            | Thu 4/1/18                 |                          | NA           | NA             | 0%           | Mon 28/1/19               | Sun 10/2/19 1445,1354,1358,1373,138           |                                           |                          | 28/1 + 10/2<br>28/1 + 21/2                    |
| 7       | Cover to cable trench                                                          | 25 days                     | 25 days            |                            | Sun 31/12/17             | NA           | NA             | 0%           | Mon 28/1/19               | Thu 21/2/19 1443,1354,1358,1373,138           | 8                                         |                          | 15/2 6/3                                      |
| 9       | cement sand screen for roofing system                                          | 20 days                     | 20 days            |                            | Sat 13/1/18              | NA           | NA             | 0%           | Fri 15/2/19               | Wed 6/3/19 1447FS-7 days,1342                 |                                           | 6                        | 7/3 26/3                                      |
| 0       | Roofing system                                                                 | 20 days                     | 20 days            | Sun 14/1/18                | Fri 2/2/18               | NA           | NA             | 0%           | Thu 7/3/19                | Tue 26/3/19 1448                              |                                           |                          | 20/3 26/3                                     |
| 1       | Water test of the roof                                                         | 0 days?                     | 7 days             | NA                         | NA                       | NA           | NA             | 0%           | Wed 20/3/19               | Tue 26/3/19 1449FF                            |                                           |                          | ZO/S MANON                                    |
| 2       | Installation of watermain                                                      | 28 days                     | 28 days            | Sat 6/1/18                 | Fri 2/2/18               | NA           | NA             | 0%           | Fri 7/9/18                | Thu 4/10/18 1484,1485,1486                    |                                           | □ 7/9                    | 4/10                                          |
| 3       | Installation of irrigation system within the permise of the building           | 0 days?                     | 14 days            | NA                         | NA                       | NA           | NA             | 0%           | Fri 21/9/18               | Thu 4/10/18 1452FF                            |                                           | 21/9                     | 1/10                                          |
|         |                                                                                |                             |                    |                            |                          |              |                |              |                           |                                               |                                           |                          |                                               |
|         | Completion of Section 11A                                                      | 0 days                      | 0 days             | Fri 2/2/18                 | Fri 2/2/18               | NA           | NA             | 0%           | Tue 26/3/19               | Tue 26/3/19 1449                              |                                           | Δ                        | 26/3                                          |
|         | Inclement Weather Granted (EOT Claim No. 3.18, up to 31 July 201               | .7) 0 days?                 | 58 days            | NA                         | NA                       | NA           | NA             | 0%           | Wed 27/3/19               | Thu 23/5/19 1455                              |                                           |                          | 27/3 🛨 23/5                                   |
| 7       | Duration of Section 118 - Lok Chui Street Sewage Pumping Station               | n 1189 days                 | 1189 days          | Mon 20/7/15                | Sat 20/10/18             | Mon 20/7/15  | NA             | 73%          | Mon 20/7/15               | Sat 20/10/18                                  |                                           |                          | 20/10                                         |
| )       | Inclement Weather Granted (EOT Claim No. 3.18, up to 31 July 201               | 7) 0 days?                  | 59 days            | NA                         | NA                       | NA           | NA             | 0%           | Sun 21/10/18              | Tue 18/12/18 1458                             |                                           | 21/1                     | 0 - 18/12                                     |
|         | C                                                                              |                             | 20.1               | 7222                       | 1 200                    | 1,2227       | 222            | 001          | W. 44644                  |                                               | 1 1                                       | 9,                       | 267                                           |
|         | Granted under EOT Order 11 (Delayed Possession of Site)                        | 0 days?                     | 39 days            | NA                         | NA<br>NA                 | NA           | NA.            | 0%           | Wed 19/12/18              | Sat 26/1/19 1459                              |                                           | 15                       | 9/12 ± 26/1<br>26/2 ± 8/2                     |
| TC.     | Additional Time for Completion                                                 | 0 days?                     | 348 days           | NA                         | NA                       | NA           | NA             | 0%           | Tue 26/2/19               | Sat 8/2/20 1504FF,1460                        |                                           |                          | 20/2                                          |
|         | Section 11B - Lok Chui street Sewage Pumping Station - E&M and Remaining Works | 1189 days                   | 1606 days          | Mon 20/7/15                | Sat 20/10/18             | Mon 20/7/15  | NA             | 8%           | Mon 20/7/15               | Wed 11/12/19                                  | /                                         |                          |                                               |
| ~       | Portion 11 - Time of Possession of Site                                        | 90 days                     | 90 days            | Mon 20/7/15                | Sat 17/10/15             | Mon 20/7/15  | Sat 17/10/15   | 100%         | Mon 20/7/15               | Sat 17/10/15                                  | 17/10                                     |                          |                                               |
| T .     | External Works & External Finishes                                             | 145 days                    | 143 days           | Mon 11/9/17                | Fri 2/2/18               | NA           | NA             | 0%           | Tue 17/4/18               | Thu 6/9/18                                    |                                           |                          | H                                             |
|         | Lagging wall and capping beam on soldier piles                                 | 95 days                     | 95 days            | Mon 11/9/17                | Thu 14/12/17             | NA           | NA             | 0%           | Tue 15/5/18               | Fri 17/8/18 1432                              |                                           | 15/5                     | 17/8                                          |
|         | Backfilling to ground floor slab                                               | 60 days                     | 60 days            | Mon 11/9/17                | Thu 9/11/17              | NA           | NA             | 0%           | Tue 15/5/18               | Fri 13/7/18 1432                              |                                           | 15/5                     | B/7                                           |
|         | Installation of Emergency overflow pipe                                        | 25 days                     | 25 days            | Mon 11/9/17                | Thu 5/10/17              | NA           | NA             | 0%           | Tue 15/5/18               | Fri 8/6/18 1432                               |                                           | 15/5 8/6                 |                                               |
|         | Dismantling of hoarding                                                        | 0 days?                     | 28 days            | NA                         | NA                       | NA           | NA             | 0%           | Tue 17/4/18               | Tue 15/5/18 1471SF                            |                                           | 17/4 15/5                |                                               |
|         | Retaining Wall & Mass concrete wall                                            | 75 days                     | 75 days            | Mon 11/9/17                | Fri 24/11/17             | NA           | NA             | 0%           | Tue 15/5/18               | Sat 28/7/18                                   |                                           | VAV                      |                                               |
|         | Frist bay retaining wall                                                       | 0 days?                     | 20 days            | NA                         | NA                       | NA           | NA             | 0%           | Tue 15/5/18               | Sun 3/6/18 1432                               |                                           | 15/5 3/6                 |                                               |
|         | Second bay retaining wall                                                      | 0 days?                     | 20 days            | NA                         | NA                       | NA           | NA             | 0%           | Mon 4/6/18                | Sat 23/6/18 1472                              |                                           | 4/6 2 23                 |                                               |
|         | Third bay retaining wall                                                       | 0 days?                     | 20 days            | NA                         | NA                       | NA           | NA             | 0%           | Sun 24/6/18               | Fri 13/7/18 1473                              |                                           | 24/6                     |                                               |
|         | Mass concrete wall                                                             | 0 days?                     | 15 days            | NA                         | NA NA                    | NA           | NA             | 0%           | Sat 14/7/18               | Sat 28/7/18 1474                              |                                           | 14/7                     | (8//                                          |
|         | Access Ramp and backfilling                                                    | 20 days                     | 20 days            | Sat 25/11/17               | Thu 14/12/17             | NA           | NA             | 0%           | Sun 29/7/18               | Fri 17/8/18                                   |                                           | 29/7                     | 478                                           |
| -       | First Bay of Access Ramp                                                       | 0 days?                     | 7 days             | NA<br>NA                   | NA<br>NA                 | NA<br>NA     | NA<br>NA       | 0%           | Sun 29/7/18               | Sat 4/8/18 1468,1469,1475                     |                                           | 1                        | 91/8                                          |
|         | Second Bay of Access Ramp<br>Backfilling                                       | 0 days?<br>0 days?          | 7 days<br>6 days   | NA<br>NA                   | NA<br>NA                 | NA<br>NA     | NA<br>NA       | 0%<br>0%     | Sun 5/8/18<br>Sun 12/8/18 | Sat 11/8/18 1477<br>Fri 17/8/18 1478          |                                           | 1000                     | 17/8                                          |
|         | Rising main from Pumping Station to CBH 712 for future connection              | 20 days                     | 20 days            | Sat 25/11/17               | Thu 14/12/17             | NA<br>NA     | NA<br>NA       | 0%           | Sun 29/7/18               | Fri 17/8/18 1476SS                            |                                           | 29/7                     |                                               |
|         | Connection of sewer drain from Pumping Station to<br>Manhole 1807              | 20 days                     | 20 days            | Sun 17/12/17               | Fri 5/1/18               | NA           | NA             | 0%           | Sat 18/8/18               | Thu 6/9/18 1480                               |                                           | 18/8                     | 6/9                                           |
|         |                                                                                | 1000100100                  | 222022             |                            | 29220000                 | Approx       | parasa         | 19220        |                           |                                               |                                           |                          |                                               |
|         | Plumbing Work & Drawpits for utilities                                         | 50 days                     | 221 days           | Fri 15/12/17               | Fri 2/2/18               | NA           | NA             | 0%           | Sat 18/8/18               | Tue 26/3/19                                   |                                           | 10.00                    | 100                                           |
|         | Water meter box                                                                | 20 days                     | 20 days            | Sun 17/12/17               | Fri 5/1/18               | NA           | NA             | 0%           | Sat 18/8/18               | Thu 6/9/18 1467,1476,1480,1481FS-2            | 2                                         | 18/8                     | 170                                           |
|         | CLP drawpits and cable ducts                                                   | 20 days                     | 20 days            | Fri 15/12/17               | Wed 3/1/18               | NA           | NA.            | 0%           | Sat 18/8/18               | Thu 6/9/18 1476                               |                                           | 18/8                     | 16/9                                          |
|         | Lighting pits  Cabling and Installation of Transformer                         | 20 days<br>28 days          | 20 days<br>28 days | Fri 15/12/17<br>Sat 6/1/18 | Wed 3/1/18<br>Fri 2/2/18 | NA<br>NA     | NA<br>NA       | 0%           | Sat 18/8/18<br>Fri 7/9/18 | Thu 6/9/18 1476<br>Thu 4/10/18 1484,1485,1486 |                                           | 4.4                      | 4/10                                          |
|         | Task                                                                           | A. (1)(2)(\$\frac{1}{2}\$.) |                    | Critical S                 |                          | 287335       | Rolled Up Tas  | k            |                           | Rolled Up Baseline Milestone                  | Project Summary                           | PROFESSIONAL PROPERTY OF |                                               |
|         | Task Prog                                                                      | ress                        | Crambian III       | Baseline                   | Print                    |              | Rolled Up Crit |              |                           | Rolled Up Progress                            | Group By Summary                          |                          |                                               |
| Rolling | Programme (Nov 2017)                                                           |                             | -                  | Mileston                   | P                        |              | Rolled Up Mile |              |                           | Solit                                         | Inactive Task                             |                          |                                               |
|         | t Programme based on Master Programme (Rev 0-A)                                | ask Progress                |                    | Baseline                   |                          |              | Baseline Sumr  |              |                           | Baseline Split                                | Inactive Milestone                        | -                        |                                               |
|         | Critical                                                                       | an riogiess                 | 12                 | Summary                    |                          |              | Rolled Up Bas  |              |                           | External Tasks                                | Deadline Deadline                         |                          |                                               |
|         | Critical                                                                       |                             |                    | Johnnery                   |                          |              | 20.00000       |              |                           | Parcillar I dana                              | Detaile                                   |                          |                                               |
|         |                                                                                |                             |                    |                            |                          |              | Page 3         | 0            |                           |                                               |                                           |                          |                                               |