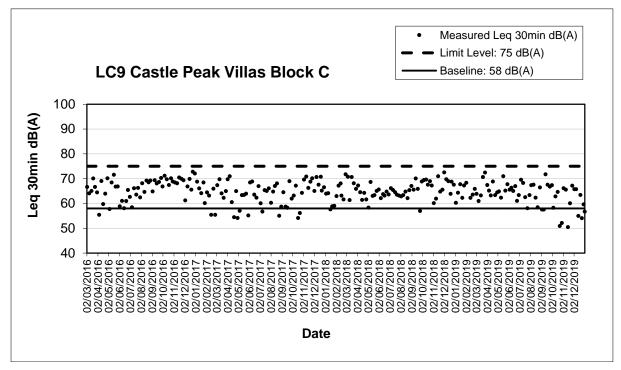

# 2.1 Monitoring Parameters and Monitoring Locations

2.1.1 In accordance with the updated EM&A Manual, monitoring of the 1 hourly average of Total Suspended Particulates (TSP) levels for air quality and the A-weighted equivalent continuous sound pressure level Leq (30min) for the time period between 0700-1900 hours on normal weekdays for noise impact. The monitoring locations are shown in **Figure 2.** 

Table 2.1 Summary of Monitoring Events and Exceedances

| Monitoring<br>Parameter | Monitoring<br>Station | No. of<br>Monitoring<br>Events | No. of Action Level Exceedances | No. of Limit<br>Level<br>Exceedances |
|-------------------------|-----------------------|--------------------------------|---------------------------------|--------------------------------------|
| 1-hr TSP                | LC6a                  | 245                            | 0                               | 0                                    |
| (Air Quality)           | LC9                   | 245                            | 0                               | 0                                    |
| LAeq (30min)            | LC6a                  | 245                            | 0                               | 0                                    |
| (Noise)                 | LC9                   | 245                            | 0                               | 0                                    |

## **Action and Limit Levels for Construction Noise**

| Time Period                      | Location    | Action                                    | Limit     |
|----------------------------------|-------------|-------------------------------------------|-----------|
| 0700-1900 hrs on normal weekdays | LC6a<br>LC9 | When one documented complaint is received | 75* dB(A) |