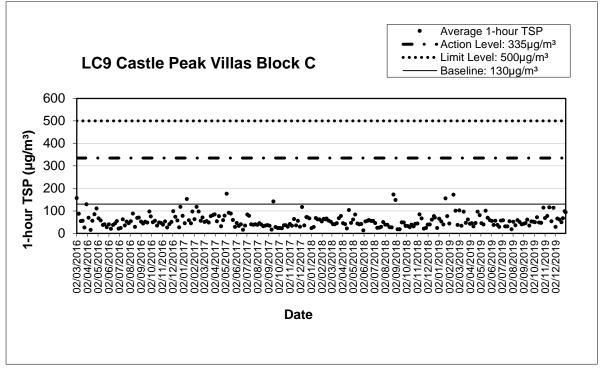

# LC9: Castle Peak Villas Block C

**Action and Limit Levels for Air Quality** 

| Parameter | Monitoring Station | Action Level<br>(µg/m³) | Limit Level<br>(μg/ m³) |
|-----------|--------------------|-------------------------|-------------------------|
| 1-hr TSP  | LC6a               | 344                     | E00                     |
| (µg/m³)   | LC9                | 335                     | 500                     |

# LC9 Castle Peak Villas Block C (1-hour TSP (µg/m³))

| Date        | Start Time | 1st hr | 2nd hr | 3rd hr | Weather | Average 1-hour TSP |
|-------------|------------|--------|--------|--------|---------|--------------------|
| 02 Mar 2016 | 10:41      | 168    | 168    | 135    | Fine    | 157                |
| 08 Mar 2016 | 13:30      | 99     | 80     | 81     | Cloudy  | 87                 |
| 14 Mar 2016 | 09:33      | 42     | 52     | 70     | Cloudy  | 55                 |
| 19 Mar 2016 | 09:00      | 59     | 54     | 54     | Sunny   | 56                 |
| 24 Mar 2016 | 09:50      | 35     | 24     | 20     | Cloudy  | 26                 |
| 30 Mar 2016 | 08:10      | 134    | 136    | 116    | Fine    | 129                |
| 05 Apr 2016 | 09:47      | 63     | 71     | 73     | Fine    | 69                 |
| 11 Apr 2016 | 14:25      | 15     | 17     | 14     | Cloudy  | 15                 |
| 16 Apr 2016 | 08:53      | 59     | 59     | 50     | Fine    | 56                 |
| 22 Apr 2016 | 08:39      | 149    | 83     | 22     | Cloudy  | 85                 |
| 28 Apr 2016 | 11:05      | 116    | 109    | 106    | Cloudy  | 111                |
| 04 May 2016 | 08:53      | 89     | 59     | 51     | Fine    | 66                 |
| 10 May 2016 | 09:03      | 45     | 57     | 69     | Cloudy  | 57                 |
| 16 May 2016 | 09:18      | 39     | 38     | 34     | Sunny   | 37                 |
| 21 May 2016 | 08:45      | 22     | 45     | 53     | Cloudy  | 40                 |
| 27 May 2016 | 09:15      | 29     | 25     | 28     | Cloudy  | 27                 |
| 02 Jun 2016 | 11:40      | 43     | 39     | 38     | Fine    | 40                 |
| 08 Jun 2016 | 08:36      | 17     | 21     | 22     | Cloudy  | 20                 |
| 14 Jun 2016 | 09:30      | 45     | 36     | 30     | Cloudy  | 37                 |
| 20 Jun 2016 | 08:52      | 48     | 41     | 44     | Fine    | 44                 |
| 25 Jun 2016 | 09:15      | 50     | 59     | 53     | Fine    | 54                 |
| 30 Jun 2016 | 09:15      | 15     | 22     | 24     | Fine    | 21                 |
| 06 Jul 2016 | 09:04      | 27     | 20     | 24     | Cloudy  | 23                 |
| 12 Jul 2016 | 08:45      | 56     | 62     | 67     | Cloudy  | 62                 |
| 18 Jul 2016 | 08:48      | 34     | 34     | 38     | Sunny   | 35                 |
| 23 Jul 2016 | 14:17      | 53     | 53     | 50     | Sunny   | 52                 |
| 29 Jul 2016 | 12:40      | 41     | 45     | 49     | Fine    | 45                 |
| 04 Aug 2016 | 15:34      | 55     | 59     | 48     | Cloudy  | 54                 |
| 10 Aug 2016 | 09:02      | 83     | 95     | 85     | Cloudy  | 88                 |
| 16 Aug 2016 | 14:10      | 27     | 29     | 29     | Cloudy  | 28                 |
| 22 Aug 2016 | 12:57      | 64     | 70     | 70     | Sunny   | 68                 |
| 27 Aug 2016 | 09:03      | 76     | 67     | 67     | Fine    | 70                 |
| 02 Sep 2016 | 08:51      | 52     | 55     | 50     | Cloudy  | 52                 |
| 08 Sep 2016 | 08:40      | 39     | 45     | 48     | Sunny   | 44                 |
| 14 Sep 2016 | 13:12      | 49     | 50     | 55     | Sunny   | 51                 |
| 20 Sep 2016 | 13:15      | 45     | 50     | 49     | Sunny   | 48                 |
| 26 Sep 2016 | 15:00      | 104    | 85     | 102    | Fine    | 97                 |
| 30 Sep 2016 | 15:15      | 80     | 71     | 73     | Cloudy  | 75                 |
| 06 Oct 2016 | 14:12      | 52     | 49     | 48     | Cloudy  | 49                 |
| 12 Oct 2016 | 13:21      | 53     | 55     | 59     | Cloudy  | 56                 |
| 18 Oct 2016 | 09:10      | 31     | 34     | 39     | Cloudy  | 35                 |
| 24 Oct 2016 | 14:23      | 42     | 49     | 52     | Sunny   | 48                 |
| 29 Oct 2016 | 10:15      | 52     | 43     | 43     | Cloudy  | 46                 |
| 04 Nov 2016 | 13:15      | 39     | 38     | 38     | Fine    | 38                 |
| 10 Nov 2016 | 14:40      | 50     | 53     | 55     | Cloudy  | 53                 |
| 16 Nov 2016 | 15:14      | 27     | 27     | 23     | Fine    | 26                 |
| 22 Nov 2016 | 09:00      | 41     | 43     | 38     | Cloudy  | 41                 |
| 28 Nov 2016 | 14:22      | 48     | 53     | 52     | Sunny   | 51                 |