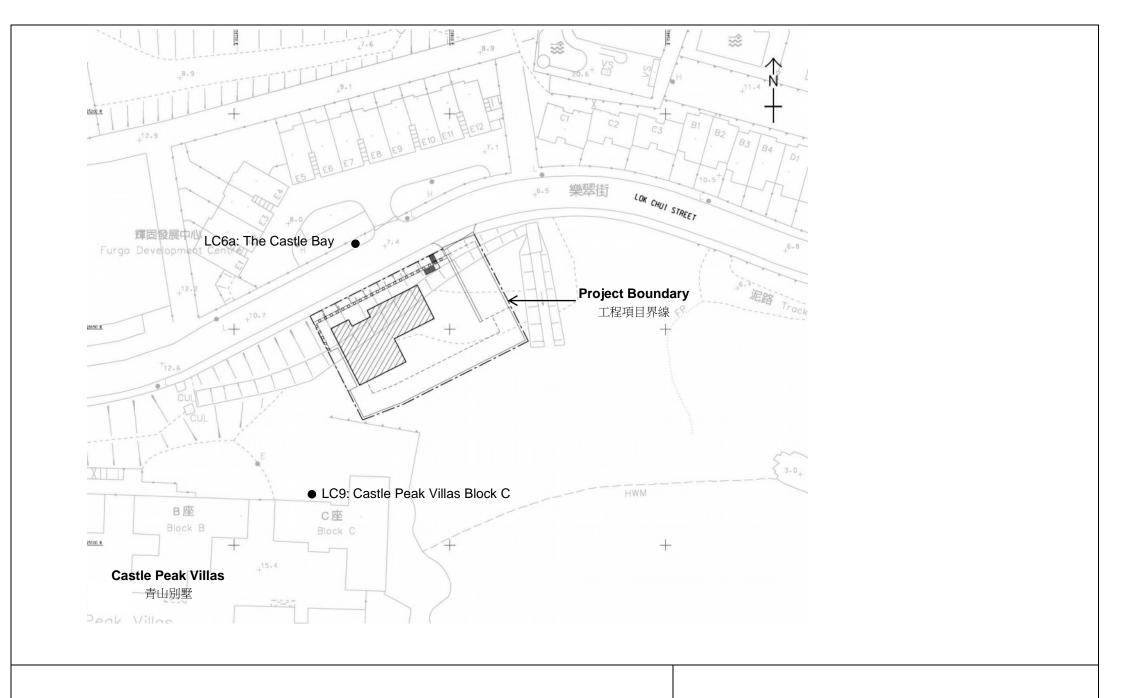

# 2.1 Monitoring Parameters and Monitoring Locations

2.1.1 In accordance with the updated EM&A Manual, monitoring of the 1 hourly average of Total Suspended Particulates (TSP) levels for air quality and the A-weighted equivalent continuous sound pressure level Leq (30min) for the time period between 0700-1900 hours on normal weekdays for noise impact. The monitoring locations are shown in **Figure 2.** 

# Figure 2

**Air and Noise Monitoring Locations** 

Fugro Development Centre, 5 Lok Yi Street, Tai Lam, Tuen Mun, N.T., Hong Kong. Tel : +852 2450 8233 Fax : +852 2450 6138 E-mail : matlab@fugro.com Website : www.fugro.com

# LC6a: The Castle Bay

# LC9: Castle Peak Villas Block C

#### Note:

- LC6a: The air and noise monitoring station is set at a point 1m from the exterior of the sensitive receiver fence wall, and set at a position 1.2m above ground. Façade measurement will be carried out for noise monitoring.
- 2) LC9: The air monitoring station is set at the top of parapet wall of sensitive receivers building and the noise monitoring station is set at a point 1m from the exterior of the sensitive receivers building façade and set at a position 5m above the ground.