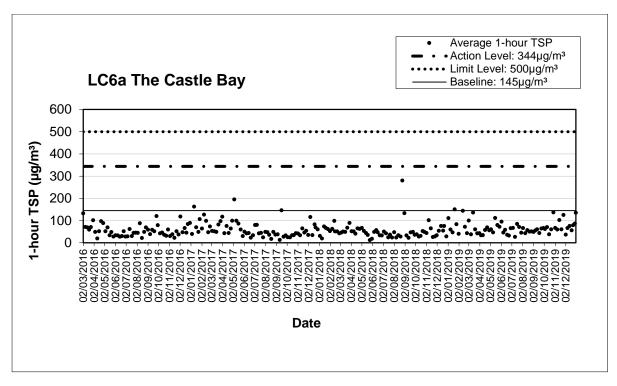

# LC6a: The Castle Bay

**Action and Limit Levels for Air Quality** 

| Parameter | Monitoring Station | Action Level<br>(µg/m³) | Limit Level<br>(μg/ m³) |
|-----------|--------------------|-------------------------|-------------------------|
| 1-hr TSP  | LC6a               | 344                     | E00                     |
| (µg/m³)   | LC9                | 335                     | 500                     |

# LC6a The Castle Bay (1-hour TSP (µg/m³))

| Date        | Start Time | 1st hr | 2nd hr | 3rd hr | Weather | Average 1-hour TSP |
|-------------|------------|--------|--------|--------|---------|--------------------|
| 02 Mar 2016 | 10:29      | 139    | 143    | 118    | Fine    | 133                |
| 08 Mar 2016 | 13:40      | 83     | 66     | 66     | Cloudy  | 71                 |
| 14 Mar 2016 | 09:45      | 59     | 68     | 83     | Cloudy  | 70                 |
| 19 Mar 2016 | 09:15      | 57     | 60     | 62     | Sunny   | 60                 |
| 24 Mar 2016 | 10:04      | 54     | 95     | 63     | Cloudy  | 71                 |
| 30 Mar 2016 | 08:41      | 120    | 102    | 84     | Fine    | 102                |
| 05 Apr 2016 | 09:21      | 50     | 47     | 51     | Fine    | 49                 |
| 11 Apr 2016 | 14:14      | 17     | 18     | 24     | Cloudy  | 20                 |
| 16 Apr 2016 | 08:36      | 56     | 53     | 48     | Fine    | 52                 |
| 22 Apr 2016 | 08:24      | 146    | 75     | 73     | Cloudy  | 98                 |
| 28 Apr 2016 | 10:55      | 88     | 97     | 81     | Cloudy  | 89                 |
| 04 May 2016 | 08:40      | 71     | 42     | 44     | Fine    | 52                 |
| 10 May 2016 | 08:52      | 63     | 72     | 74     | Cloudy  | 70                 |
| 16 May 2016 | 09:10      | 29     | 36     | 38     | Sunny   | 34                 |
| 21 May 2016 | 08:33      | 42     | 51     | 53     | Cloudy  | 49                 |
| 27 May 2016 | 08:30      | 28     | 29     | 27     | Cloudy  | 28                 |
| 02 Jun 2016 | 11:20      | 38     | 34     | 31     | Fine    | 34                 |
| 08 Jun 2016 | 08:32      | 28     | 36     | 36     | Cloudy  | 34                 |
| 14 Jun 2016 | 09:19      | 32     | 27     | 24     | Cloudy  | 28                 |
| 20 Jun 2016 | 08:45      | 29     | 27     | 35     | Fine    | 30                 |
| 25 Jun 2016 | 08:54      | 52     | 54     | 50     | Fine    | 52                 |
| 30 Jun 2016 | 09:30      | 26     | 29     | 31     | Fine    | 29                 |
| 06 Jul 2016 | 08:45      | 24     | 29     | 35     | Cloudy  | 29                 |
| 12 Jul 2016 | 08:35      | 63     | 68     | 57     | Cloudy  | 63                 |
| 18 Jul 2016 | 08:36      | 31     | 35     | 27     | Sunny   | 31                 |
| 23 Jul 2016 | 14:05      | 41     | 45     | 49     | Sunny   | 45                 |
| 29 Jul 2016 | 12:37      | 43     | 48     | 45     | Fine    | 45                 |
| 04 Aug 2016 | 15:30      | 48     | 53     | 34     | Cloudy  | 45                 |
| 10 Aug 2016 | 08:47      | 91     | 85     | 87     | Cloudy  | 88                 |
| 16 Aug 2016 | 13:50      | 24     | 21     | 20     | Cloudy  | 21                 |
| 22 Aug 2016 | 12:48      | 53     | 49     | 46     | Sunny   | 49                 |
| 27 Aug 2016 | 08:46      | 69     | 66     | 73     | Fine    | 69                 |
| 02 Sep 2016 | 08:36      | 63     | 57     | 57     | Cloudy  | 59                 |
| 08 Sep 2016 | 08:31      | 38     | 39     | 39     | Sunny   | 39                 |
| 14 Sep 2016 | 13:05      | 53     | 59     | 63     | Sunny   | 58                 |
| 20 Sep 2016 | 13:07      | 50     | 53     | 53     | Sunny   | 52                 |
| 26 Sep 2016 | 14:35      | 122    | 116    | 123    | Fine    | 120                |
| 30 Sep 2016 | 15:05      | 78     | 76     | 84     | Cloudy  | 79                 |
| 06 Oct 2016 | 14:04      | 45     | 42     | 42     | Cloudy  | 43                 |
| 12 Oct 2016 | 13:03      | 43     | 48     | 48     | Cloudy  | 46                 |
| 18 Oct 2016 | 09:05      | 34     | 38     | 38     | Cloudy  | 36                 |
| 24 Oct 2016 | 14:12      | 29     | 32     | 34     | Sunny   | 32                 |
| 29 Oct 2016 | 09:30      | 64     | 62     | 55     | Cloudy  | 60                 |
| 04 Nov 2016 | 13:04      | 34     | 28     | 29     | Fine    | 30                 |
| 10 Nov 2016 | 14:33      | 38     | 39     | 39     | Cloudy  | 39                 |
| 16 Nov 2016 | 15:00      | 26     | 21     | 21     | Fine    | 23                 |
| 22 Nov 2016 | 08:42      | 53     | 48     | 55     | Cloudy  | 52                 |
| 28 Nov 2016 | 14:15      | 36     | 36     | 41     | Sunny   | 38                 |