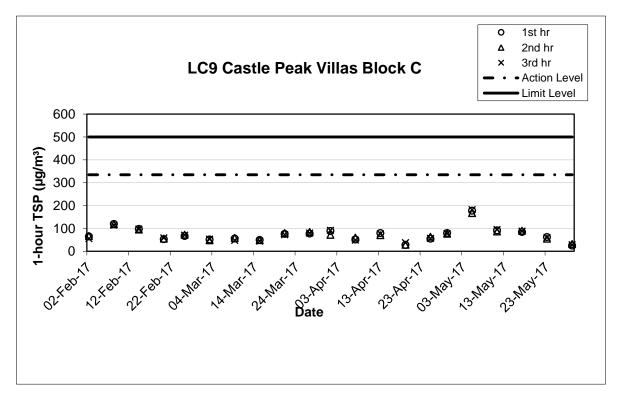

### 2.5 Results and Observations

- 2.5.1 The weather conditions during the monitoring are presented in the Appendices of the corresponding Monthly EM&A Reports.
- 2.5.2 The monitoring data of 1-hr TSP are summarized in **Table 2.1**. Detailed monitoring data are presented in **Appendix D**.

| Reporting<br>Months | Monitoring<br>Station | Average<br>(µg/m³) | Range<br>(µg/ m³) | Action<br>Level<br>(μg/ m³) | Limit<br>Level<br>(µg/ m³) |
|---------------------|-----------------------|--------------------|-------------------|-----------------------------|----------------------------|
| March               | LC6a                  | 67                 | 39-101            | 344                         |                            |
| 2017                | LC9                   | 62                 | 45-85             | 335                         |                            |
| April               | LC6a                  | 74                 | 35-122            | 344                         | 500                        |
| 2017                | LC9                   | 64                 | 28-92             | 335                         | 500                        |
| May<br>2017         | LC6a                  | 94                 | 25-197            | 344                         |                            |
|                     | LC9                   | 88                 | 25-182            | 335                         |                            |

### Table 2.2 Summary of Noise Impact Monitoring Results

Note:

- Leq (30min) was measured at day-time (0700-1900) on normal weekdays.
- 1) A distance correction of -5dB(A) has been applied in monitoring data of LC6a according to baseline monitoring report (Appendix G).
- 2.5.4 No Action or Limit Level Exceedance of 1-hr TSP monitoring was recorded in the reporting period.
- 2.5.5 No Action or Limit Level Exceedance of noise monitoring was recorded in the reporting period.

### Breaches of Action and Limit Levels for Air Quality

iii. No Action or Limit Level Exceedance of 1-hr TSP monitoring was recorded in the reporting period.