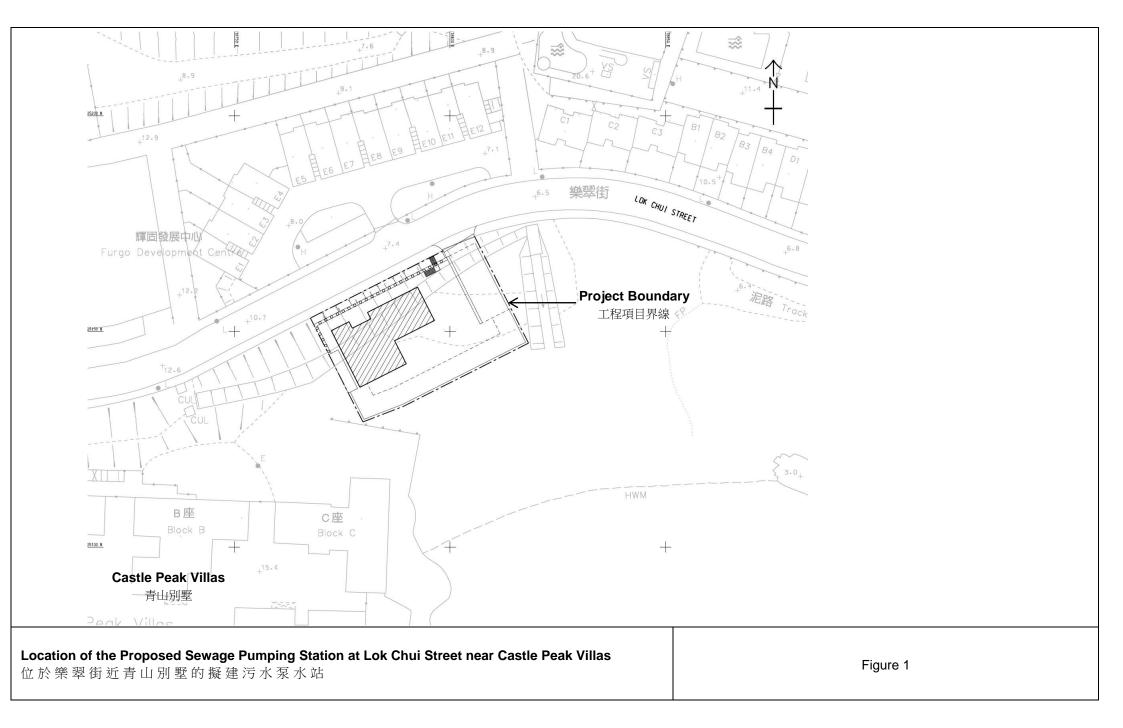

### 2.1 Monitoring Parameters and Monitoring Locations

2.1.1 In accordance with the updated EM&A Manual, monitoring of the 1 hourly average of Total Suspended Particulates (TSP) levels for air quality and the A-weighted equivalent continuous sound pressure level Leq (30min) for the time period between 0700-1900 hours on normal weekdays for noise impact. The monitoring locations are shown in **Figure 2**.

Tel

Room 723 & 725, 7/F, Block B, Profit Industrial Building, 1-15 Kwai Fung Crescent, Kwai Fong, Hong Kong.

: (852)-24508238 : (852)-24508032 Fax Email : mcl@fugro.com

Figure 2

**Air and Noise Monitoring Locations** 