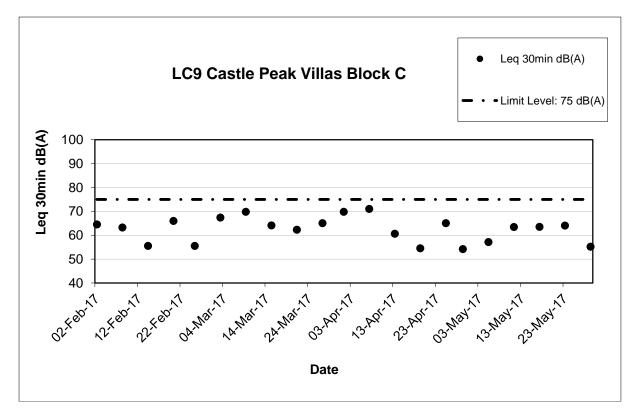

2.5.3 The noise monitoring data are summarized in **Table 2.2**. Detailed monitoring data are presented in **Appendix E**.

| Reporting | Monitoring                 |       | (30min)<br>, dB(A) | Leq (30min)        |
|-----------|----------------------------|-------|--------------------|--------------------|
| Month     | Station Measured Corrected |       |                    | Limit Level, dB(A) |
| March     | LC6a <sup>1</sup>          | 63-73 | 58-68              |                    |
| 2017      | LC9                        | 62-70 | N.A                |                    |
| April     | LC6a <sup>1</sup>          | 57-73 | 52-68              | 75                 |
| 2017      | LC9                        | 54-71 | N.A                | 75                 |
| May       | LC6a <sup>1</sup>          | 59-64 | 54-59              |                    |
| 2017      | LC9                        | 55-64 | N.A                |                    |

### Table 2.2 Summary of Noise Impact Monitoring Results

Note:

- Leq (30min) was measured at day-time (0700-1900) on normal weekdays.
- 1) A distance correction of -5dB(A) has been applied in monitoring data of LC6a according to baseline monitoring report (Appendix G).
- 2.5.4 No Action or Limit Level Exceedance of 1-hr TSP monitoring was recorded in the reporting period.
- 2.5.5 No Action or Limit Level Exceedance of noise monitoring was recorded in the reporting period.

### **Breaches of Action and Limit Levels for Noise**

iv. No exceedance was recorded at all monitoring stations in the reporting period.