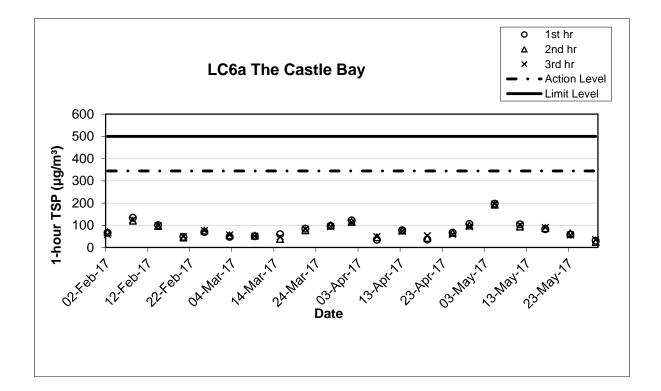

### 2.5 Results and Observations

- 2.5.1 The weather conditions during the monitoring are presented in the Appendices of the corresponding Monthly EM&A Reports.
- 2.5.2 The monitoring data of 1-hr TSP are summarized in **Table 2.1**. Detailed monitoring data are presented in **Appendix D**.

| Reporting<br>Months | Monitoring<br>Station | Average<br>(µg/m³) | Range<br>(µg/ m³) | Action<br>Level<br>(μg/ m³) | Limit<br>Level<br>(µg/ m³) |
|---------------------|-----------------------|--------------------|-------------------|-----------------------------|----------------------------|
| March               | LC6a                  | 67                 | 39-101            | 344                         |                            |
| 2017                | LC9                   | 62                 | 45-85             | 335                         |                            |
| April               | LC6a                  | 74                 | 35-122            | 344                         | 500                        |
| 2017                | LC9                   | 64                 | 28-92             | 335                         | 500                        |
| May<br>2017         | LC6a                  | 94                 | 25-197            | 344                         |                            |
|                     | LC9                   | 88                 | 25-182            | 335                         |                            |

### Table 2.2 Summary of Noise Impact Monitoring Results

Note:

- Leq (30min) was measured at day-time (0700-1900) on normal weekdays.
- 1) A distance correction of -5dB(A) has been applied in monitoring data of LC6a according to baseline monitoring report (Appendix G).
- 2.5.4 No Action or Limit Level Exceedance of 1-hr TSP monitoring was recorded in the reporting period.
- 2.5.5 No Action or Limit Level Exceedance of noise monitoring was recorded in the reporting period.