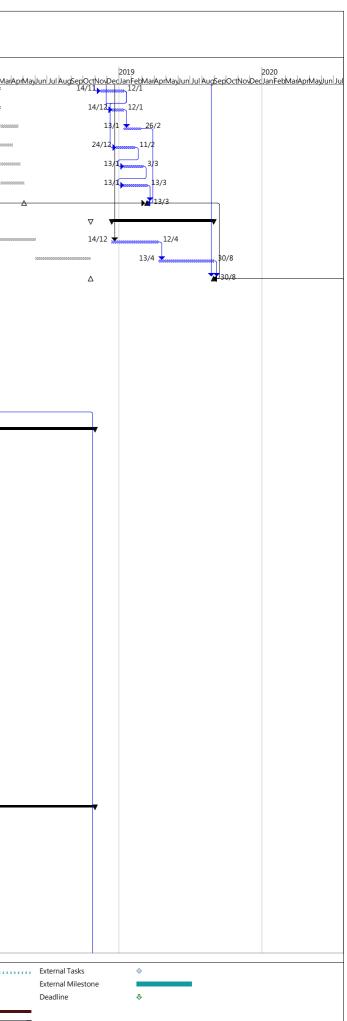

### **1.3** Construction Programme and Activities

- 1.3.1 The construction phase of the Project under the EP commenced on 29 February 2016.
- 1.3.2 The construction programme of the Project is shown in **Appendix A**.

Appendix A

**Construction Programme** 

| Contra    | ictor : Sang Hing - Kuly Joint Venture                                                                            |                       |            |                |                         |              |               |                          |                            | Contract no.<br>Castle Peak Road<br>Tuen Mun Villa | Trunk Sewer and                                                                                       |
|-----------|-------------------------------------------------------------------------------------------------------------------|-----------------------|------------|----------------|-------------------------|--------------|---------------|--------------------------|----------------------------|----------------------------------------------------|-------------------------------------------------------------------------------------------------------|
| ID        | Task Name                                                                                                         | Baseline<br>Duration  | Duration   | Baseline Start | Baseline Finish         | Actual Start | Actual Finish | %<br>Complet             | Start                      | Finish Predecessors                                | 2016 2017 2018                                                                                        |
| 187       |                                                                                                                   | Baration              |            |                |                         |              |               | lompier                  |                            |                                                    | Jul AugSepOctNovDecJanFebMarAprMayJun Jul AugSepOctNovDecJanFebMarAprMayJun Jul AugSepOctNovDecJanFeb |
| 188       |                                                                                                                   |                       |            |                |                         |              |               |                          |                            |                                                    |                                                                                                       |
| 189       | Duration of Section 11A                                                                                           | 929 days              | 929 days   | Mon 20/7/15    | Fri 2/2/18              | Mon 20/7/15  | N             | A 64%                    | Mon 20/7/15                | Fri 2/2/18 1SS                                     | 2/                                                                                                    |
| 190       | Inclement Weather Granted (EOT Claim No. 3.10, up to 31 Oct 16)                                                   | 0 days?               |            |                |                         | NA           | N             | A 0%                     |                            | Sat 10/3/18 1189                                   | 3/2                                                                                                   |
| 191       | EOT for Delayed Possession of Site & Additional length of mini-pile                                               | -                     | 62 days    | NA             | NA                      | NA           | N             | A 0%                     | Sat 3/2/18                 | Thu 5/4/18 1189                                    | 3/2                                                                                                   |
| 192       | (interim)                                                                                                         |                       |            |                |                         |              |               |                          |                            |                                                    |                                                                                                       |
| 193       | Section 11 A - Lok Chui Street Sewage Pumping Station                                                             | 929 days              | 1243 days? | Mon 20/7/15    | Fri 2/2/18              | Mon 20/7/15  | NA            | A 51%                    | Mon 20/7/15                | Thu 13/12/18                                       | ▽                                                                                                     |
| 194 🗸     | Portion 11 - Time of Possession of Site                                                                           | 90 days               | 90 days    | Mon 20/7/15    | Sat 17/10/15            | Mon 20/7/15  | Sat 17/10/1   | 5 100%                   | Mon 20/7/15                | Sat 17/10/15 1SS                                   | 17/10                                                                                                 |
| 195 🗸     | <i>EOT claim 002 - Delayed Possession of Site</i>                                                                 | 0 days?               | 41 days?   | NA             | NA                      | Sun 18/10/15 | Fri 27/11/1   | 5 100%                   | Sun 18/10/15               | Fri 27/11/15 1194                                  | 18/10 27/11                                                                                           |
| .96 🗸     | Objection to commence of work by The Castle Bay                                                                   | 0 days?               | 21 days?   | NA             | NA                      | Sat 28/11/15 | Fri 18/12/1   | 5 100%                   | Sat 28/11/15               | Fri 18/12/15 1195                                  | 28/11 - 18/12                                                                                         |
| L97       |                                                                                                                   |                       |            |                |                         |              |               |                          |                            |                                                    |                                                                                                       |
| 98 🗸      | EOT Claim 011 - Increased Length of Mini-pile at Lok Chui                                                         | 0 days?               | 72 days    | NA             | NA                      | Thu 18/2/16  | Fri 29/4/1    | 6 100%                   | Thu 18/2/16                | Fri 29/4/16 1208                                   | 18/2 29/4                                                                                             |
| 99        | Street Pumping Station                                                                                            |                       |            |                |                         |              |               |                          |                            |                                                    |                                                                                                       |
| 00        |                                                                                                                   |                       |            |                |                         |              |               |                          |                            |                                                    |                                                                                                       |
| 201 🗸     | Preparation Work                                                                                                  | 74 days               | 74 days    | Sun 18/10/15   | Wed 30/12/15            | Sat 19/12/15 | Tue 1/3/10    | 6 100%                   | Sat 19/12/15               | Tue 1/3/16                                         |                                                                                                       |
| 02 🗸      | Initial Survey                                                                                                    | 30 days               | 30 days    | Sun 18/10/15   | Mon 16/11/15            | Sat 19/12/15 | Sun 17/1/1    | 6 100%                   | Sat 19/12/15               | Sun 17/1/16 1196                                   | 49/12 <b>x</b> 17/1                                                                                   |
| 03 🗸      | Agree extend of Site clearance                                                                                    | 30 days               | 30 days    | Sun 18/10/15   | Mon 16/11/15            | Sat 19/12/15 | Sun 17/1/1    | 6 100%                   | Sat 19/12/15               | Sun 17/1/16 1194                                   | 19/12 <b></b>                                                                                         |
| 04 🗸      | Site clearance                                                                                                    | 14 days               | 14 days    | Tue 17/11/15   | Mon 30/11/15            | Mon 18/1/16  | Sun 31/1/1    | 6 100%                   | Mon 18/1/16                | Sun 31/1/16 1203,1202                              | ***18/1 🗙 31/1                                                                                        |
| 05 🗸      | Hoarding                                                                                                          | 30 days               | 30 days    | Tue 1/12/15    | Wed 30/12/15            | Mon 1/2/16   | Tue 1/3/1     | 6 100%                   | Mon 1/2/16                 | Tue 1/3/16 1204                                    | xxxx1/2 1/3                                                                                           |
| 06 🗸      | Mini-pile Foundation and Soldier Pile                                                                             | 297 days              | 369 days   | Tue 1/12/15    | Thu 22/9/16             | Mon 1/2/16   | Fri 3/2/1     | 7 100%                   | Mon 1/2/16                 | Fri 3/2/17                                         | ▽                                                                                                     |
| 07 🗸      | Mobilization of plant for predrilling works                                                                       | 7 days                | 7 days     | Tue 1/12/15    | Mon 7/12/15             | Mon 1/2/16   | Sun 7/2/1     | 6 100%                   | Mon 1/2/16                 | Sun 7/2/16 1204                                    | s 1/2 <b>z</b> 7/2                                                                                    |
| 08 🗸      | Construct settlement and piezometer for monitoring                                                                | 10 days               | 10 days    | Tue 8/12/15    | Thu 17/12/15            | Mon 8/2/16   | Wed 17/2/1    | 6 100%                   | Mon 8/2/16                 | Wed 17/2/16 1207                                   | × 8/2 17/2                                                                                            |
| 09 🗸      | Predrilling works of mini-pile and soldier pile                                                                   | 23 days               | 23 days    | Fri 18/12/15   | Sat 9/1/16              | Sat 30/4/16  | Sun 22/5/1    | 6 100%                   | Sat 30/4/16                | Sun 22/5/16 1208,1198                              | 30/4 22/5                                                                                             |
| 10 🗸      | Submission of predrilling report                                                                                  | 15 days               | 15 days    | Sun 10/1/16    | Sun 24/1/16             | Mon 23/5/16  | Mon 6/6/1     | 6 100%                   | Mon 23/5/16                | Mon 6/6/16 1209                                    | 23/5 <mark>x</mark> 6/6                                                                               |
| 11 🗸      | Mobilization of plant for 610mm soldier pile                                                                      | 14 days               | 14 days    | Sun 10/1/16    | Sat 23/1/16             | Mon 23/5/16  | Sun 5/6/1     | 6 100%                   | Mon 23/5/16                | Sun 5/6/16 1205,1209                               | 23/5 🖕 5/6                                                                                            |
| 12 🗸      | Construction of soldier pile (43 nos)                                                                             | 130 days              | 130 days   | Sun 24/1/16    | Wed 1/6/16              | Mon 6/6/16   | Thu 13/10/1   | 6 100%                   | Mon 6/6/16                 | Thu 13/10/16 1211                                  | 13/10                                                                                                 |
| 13 🗸      | Mobilization of plant for mini-pile (64 nos)                                                                      | 14 days               | 14 days    | Thu 19/5/16    | Wed 1/6/16              | Fri 30/9/16  | Thu 13/10/1   | 6 100%                   | Fri 30/9/16                | Thu 13/10/16 1212FS-14 day                         | /s 30/9 13/10                                                                                         |
| 14 🗸      | Drilling of mini-piles                                                                                            | 50 days               | 50 days    | Thu 2/6/16     | Thu 21/7/16             | Fri 14/10/16 | Fri 2/12/1    | 6 100%                   | Fri 14/10/16               | Fri 2/12/16 1213                                   | 14/10 2/12                                                                                            |
| 15 🗸      | Installation of Rein-bar and Grouting                                                                             | 14 days               | 14 days    | Fri 22/7/16    | Thu 4/8/16              | Sat 3/12/16  | Fri 16/12/1   | 6 100%                   | Sat 3/12/16                | Fri 16/12/16 1214                                  |                                                                                                       |
| 16 🗸      | Mobilization for proof drilling                                                                                   | 7 days                | 7 days     | Fri 29/7/16    | Thu 4/8/16              | Sat 10/12/16 | Fri 16/12/1   | 6 100%                   | Sat 10/12/16               | Fri 16/12/16 1215FS-7 days                         | s 10/12 <b>1</b> 0/12                                                                                 |
| 17 🗸      | Proof Drilling                                                                                                    | 14 days               | 14 days    | Fri 5/8/16     | Thu 18/8/16             | Sat 17/12/16 | Fri 30/12/1   | 6 100%                   | Sat 17/12/16               | Fri 30/12/16 1216                                  | ∞ 17/12 <b>×</b> 30/12                                                                                |
| 218 🗸     | Submission of proof drilling report                                                                               | 14 days               | 14 days    | Fri 19/8/16    | Thu 1/9/16              | Sat 31/12/16 | Fri 13/1/1    | 7 100%                   | Sat 31/12/16               | Fri 13/1/17 1217                                   | oo: 31/12 13/1                                                                                        |
| 19 🗸      | Preparation of loading Test                                                                                       | 21 days               | 21 days    | Fri 5/8/16     | Thu 25/8/16             | Sat 17/12/16 | Fri 6/1/1     | 7 100%                   | Sat 17/12/16               | Fri 6/1/17 1216                                    | ×××× 17/12 👱 6/1                                                                                      |
| 20 🗸      | Carry out loading test                                                                                            | 14 days               | 14 days    | Fri 26/8/16    | Thu 8/9/16              | Sat 7/1/17   | Fri 20/1/1    | 7 100%                   | Sat 7/1/17                 | Fri 20/1/17 1219                                   | ∞ 7/1 <mark>≠</mark> 20/1                                                                             |
| 221 🗸     | Submission of loadign test report                                                                                 | 14 days               | 14 days    | Fri 9/9/16     | Thu 22/9/16             | Sat 21/1/17  | Fri 3/2/1     | 7 100%                   | Sat 21/1/17                | Fri 3/2/17 1220                                    | 21/1 = 3/2                                                                                            |
| 222       | Strucutral Work of Pumping Station                                                                                | 377 days              | 377 days   | Fri 9/9/16     | Wed 20/9/17             | Sat 21/1/17  | NA            | A 26%                    | Sat 21/1/17                | Thu 1/2/18                                         | $\nabla$ $$ $\nabla$                                                                                  |
| 223       | Temporary cofferdam for ELS for construction of pumping<br>station                                                | 90 days               | 90 days    |                |                         | Sat 21/1/17  |               | A 90%                    | Sat 21/1/17                | Thu 20/4/17 1220,1221FS-1<br>days,1218             |                                                                                                       |
| 224       | Excavation and shoring to formation level for wet well<br>construction (refer drg. No. 5321A, formation level =   | 30 days               | -          |                |                         | Fri 21/4/17  |               |                          | Fri 21/4/17                | Sat 20/5/17 1223                                   | 2000 21/4 <b>2</b> 0/5                                                                                |
| 25        | Welding of pile head (i.e.PC01 to PC 14)                                                                          | 9 days                |            |                |                         | NA           |               |                          |                            | Mon 29/5/17 1224                                   | ··· 21/5 🛫 29/5                                                                                       |
| 26        | Blinding layer                                                                                                    | 2 days                |            |                |                         | NA           |               |                          |                            | Wed 31/5/17 1225                                   | < 30/5 <b>3</b> 31/5                                                                                  |
| 27        | Construction of base slab of wet well                                                                             | 14 days               |            |                |                         | NA           |               |                          | Thu 1/6/17                 | Wed 14/6/17 1226                                   | 1/6 1/6                                                                                               |
| 28        | Construction of Wall of wet well upto approx0.675mPD to 0.725mPD                                                  | 14 days               |            |                |                         | NA           |               |                          |                            | Wed 28/6/17 1227                                   | 15/6 👷 28/6                                                                                           |
| 29        | Excavation and shoring to formation levels for Valve chamber,<br>Coarse screen chamber and energency storage tank | -                     |            |                |                         | NA           |               |                          |                            | Sun 23/7/17 1228                                   | 29/6 📩 23/7                                                                                           |
| 30        | Welding of pile head (i.e PB01 to PB15, PD01 to PD08 and PE01 to PE10 etc)                                        | 20 days               |            |                |                         | NA           |               |                          |                            | Sat 12/8/17 1229                                   | 24/7 📩 12/8                                                                                           |
| 31        | Blinding layer                                                                                                    | 2 days                |            |                |                         | NA           |               |                          |                            | Mon 14/8/17 1230                                   | : 13/8 214/8                                                                                          |
| 32        | Construction of base slabs of Valve chamber, Coarse screen<br>chamber and emergency storage tank                  | 25 days               | 25 days    | Mon 3/4/17     | Thu 27/4/17             | NA           | N             | A 0%                     | Tue 15/8/17                | Fri 8/9/17 1231                                    | xxxxx 15/8 📩 8/9                                                                                      |
|           | Task                                                                                                              |                       |            |                | ilestone                | <b>A</b>     | Roll          | led Up Mil               | lestone                    | Split                                              |                                                                                                       |
|           | Task Pro                                                                                                          |                       |            | Ba             | seline Milestone        |              | Base          | eline Sum                | mary                       | ∇ ∇ Baseline Spli                                  | it Inactive Milestone Manual Summary Rollup                                                           |
| roject: R | tolling Programme (Feb 2017) Critical Critical Critical                                                           | Fask<br>Fask Progress |            |                | immary<br>olled Up Task | <b>V</b>     |               | led Up Bas<br>led Up Bas | seline<br>seline Milestone | Δ External Task<br>Project Sum                     |                                                                                                       |
|           | Baseline                                                                                                          |                       |            |                | olled Up Critical Ta    | ack          |               | led Up Bas               |                            | Group By Su                                        |                                                                                                       |