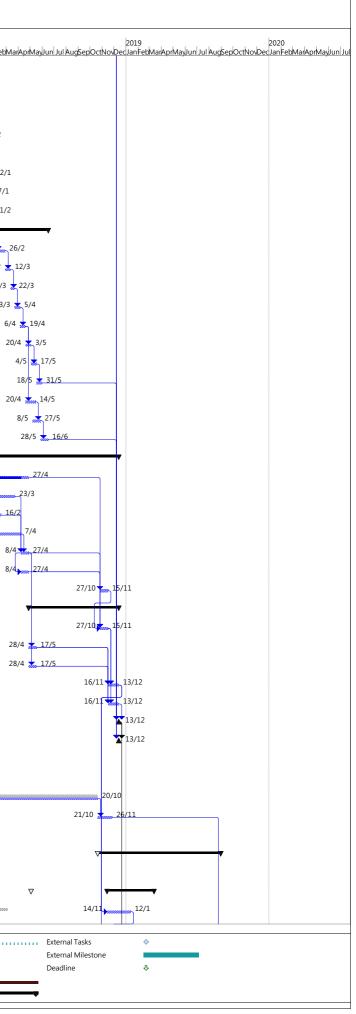

### **1.3** Construction Programme and Activities

- 1.3.1 The construction phase of the Project under the EP commenced on 29 February 2016.
- 1.3.2 The construction programme of the Project is shown in **Appendix A**.

Appendix A

**Construction Programme** 

| Contra    | ictor : Sang Hing - Kuly Joint Venture                                                                            |                       |            |                |                         |              |               |                          |                            | Contract no.<br>Castle Peak Road<br>Tuen Mun Villa | Trunk Sewer and                                                                                       |
|-----------|-------------------------------------------------------------------------------------------------------------------|-----------------------|------------|----------------|-------------------------|--------------|---------------|--------------------------|----------------------------|----------------------------------------------------|-------------------------------------------------------------------------------------------------------|
| ID        | Task Name                                                                                                         | Baseline<br>Duration  | Duration   | Baseline Start | Baseline Finish         | Actual Start | Actual Finish | %<br>Complet             | Start                      | Finish Predecessors                                | 2016 2017 2018                                                                                        |
| 187       |                                                                                                                   | Baration              |            |                |                         |              |               | lompier                  |                            |                                                    | Jul AugSepOctNovDecJanFebMarAprMayJun Jul AugSepOctNovDecJanFebMarAprMayJun Jul AugSepOctNovDecJanFeb |
| 188       |                                                                                                                   |                       |            |                |                         |              |               |                          |                            |                                                    |                                                                                                       |
| 189       | Duration of Section 11A                                                                                           | 929 days              | 929 days   | Mon 20/7/15    | Fri 2/2/18              | Mon 20/7/15  | N             | A 64%                    | Mon 20/7/15                | Fri 2/2/18 1SS                                     | 2/                                                                                                    |
| 190       | Inclement Weather Granted (EOT Claim No. 3.10, up to 31 Oct 16)                                                   | 0 days?               |            |                |                         | NA           | N             | A 0%                     |                            | Sat 10/3/18 1189                                   | 3/2                                                                                                   |
| 191       | EOT for Delayed Possession of Site & Additional length of mini-pile                                               | -                     | 62 days    | NA             | NA                      | NA           | N             | A 0%                     | Sat 3/2/18                 | Thu 5/4/18 1189                                    | 3/2                                                                                                   |
| 192       | (interim)                                                                                                         |                       |            |                |                         |              |               |                          |                            |                                                    |                                                                                                       |
| 193       | Section 11 A - Lok Chui Street Sewage Pumping Station                                                             | 929 days              | 1243 days? | Mon 20/7/15    | Fri 2/2/18              | Mon 20/7/15  | NA            | A 51%                    | Mon 20/7/15                | Thu 13/12/18                                       | ▽                                                                                                     |
| 194 🗸     | Portion 11 - Time of Possession of Site                                                                           | 90 days               | 90 days    | Mon 20/7/15    | Sat 17/10/15            | Mon 20/7/15  | Sat 17/10/1   | 5 100%                   | Mon 20/7/15                | Sat 17/10/15 1SS                                   | 17/10                                                                                                 |
| 195 🗸     | <i>EOT claim 002 - Delayed Possession of Site</i>                                                                 | 0 days?               | 41 days?   | NA             | NA                      | Sun 18/10/15 | Fri 27/11/1   | 5 100%                   | Sun 18/10/15               | Fri 27/11/15 1194                                  | 18/10 27/11                                                                                           |
| .96 🗸     | Objection to commence of work by The Castle Bay                                                                   | 0 days?               | 21 days?   | NA             | NA                      | Sat 28/11/15 | Fri 18/12/1   | 5 100%                   | Sat 28/11/15               | Fri 18/12/15 1195                                  | 28/11 - 18/12                                                                                         |
| L97       |                                                                                                                   |                       |            |                |                         |              |               |                          |                            |                                                    |                                                                                                       |
| 98 🗸      | EOT Claim 011 - Increased Length of Mini-pile at Lok Chui                                                         | 0 days?               | 72 days    | NA             | NA                      | Thu 18/2/16  | Fri 29/4/1    | 6 100%                   | Thu 18/2/16                | Fri 29/4/16 1208                                   | 18/2 29/4                                                                                             |
| 99        | Street Pumping Station                                                                                            |                       |            |                |                         |              |               |                          |                            |                                                    |                                                                                                       |
| 00        |                                                                                                                   |                       |            |                |                         |              |               |                          |                            |                                                    |                                                                                                       |
| 201 🗸     | Preparation Work                                                                                                  | 74 days               | 74 days    | Sun 18/10/15   | Wed 30/12/15            | Sat 19/12/15 | Tue 1/3/10    | 6 100%                   | Sat 19/12/15               | Tue 1/3/16                                         |                                                                                                       |
| 02 🗸      | Initial Survey                                                                                                    | 30 days               | 30 days    | Sun 18/10/15   | Mon 16/11/15            | Sat 19/12/15 | Sun 17/1/1    | 6 100%                   | Sat 19/12/15               | Sun 17/1/16 1196                                   | 49/12 <b>x</b> 17/1                                                                                   |
| 03 🗸      | Agree extend of Site clearance                                                                                    | 30 days               | 30 days    | Sun 18/10/15   | Mon 16/11/15            | Sat 19/12/15 | Sun 17/1/1    | 6 100%                   | Sat 19/12/15               | Sun 17/1/16 1194                                   | 19/12 <b></b>                                                                                         |
| 04 🗸      | Site clearance                                                                                                    | 14 days               | 14 days    | Tue 17/11/15   | Mon 30/11/15            | Mon 18/1/16  | Sun 31/1/1    | 6 100%                   | Mon 18/1/16                | Sun 31/1/16 1203,1202                              | ***18/1 🗙 31/1                                                                                        |
| 05 🗸      | Hoarding                                                                                                          | 30 days               | 30 days    | Tue 1/12/15    | Wed 30/12/15            | Mon 1/2/16   | Tue 1/3/1     | 6 100%                   | Mon 1/2/16                 | Tue 1/3/16 1204                                    | xxxx1/2 1/3                                                                                           |
| 06 🗸      | Mini-pile Foundation and Soldier Pile                                                                             | 297 days              | 369 days   | Tue 1/12/15    | Thu 22/9/16             | Mon 1/2/16   | Fri 3/2/1     | 7 100%                   | Mon 1/2/16                 | Fri 3/2/17                                         | ▽                                                                                                     |
| 07 🗸      | Mobilization of plant for predrilling works                                                                       | 7 days                | 7 days     | Tue 1/12/15    | Mon 7/12/15             | Mon 1/2/16   | Sun 7/2/1     | 6 100%                   | Mon 1/2/16                 | Sun 7/2/16 1204                                    | s 1/2 <b>z</b> 7/2                                                                                    |
| 08 🗸      | Construct settlement and piezometer for monitoring                                                                | 10 days               | 10 days    | Tue 8/12/15    | Thu 17/12/15            | Mon 8/2/16   | Wed 17/2/1    | 6 100%                   | Mon 8/2/16                 | Wed 17/2/16 1207                                   | × 8/2 17/2                                                                                            |
| 09 🗸      | Predrilling works of mini-pile and soldier pile                                                                   | 23 days               | 23 days    | Fri 18/12/15   | Sat 9/1/16              | Sat 30/4/16  | Sun 22/5/1    | 6 100%                   | Sat 30/4/16                | Sun 22/5/16 1208,1198                              | 30/4 22/5                                                                                             |
| 10 🗸      | Submission of predrilling report                                                                                  | 15 days               | 15 days    | Sun 10/1/16    | Sun 24/1/16             | Mon 23/5/16  | Mon 6/6/1     | 6 100%                   | Mon 23/5/16                | Mon 6/6/16 1209                                    | 23/5 <mark>x</mark> 6/6                                                                               |
| 11 🗸      | Mobilization of plant for 610mm soldier pile                                                                      | 14 days               | 14 days    | Sun 10/1/16    | Sat 23/1/16             | Mon 23/5/16  | Sun 5/6/1     | 6 100%                   | Mon 23/5/16                | Sun 5/6/16 1205,1209                               | 23/5 🖕 5/6                                                                                            |
| 12 🗸      | Construction of soldier pile (43 nos)                                                                             | 130 days              | 130 days   | Sun 24/1/16    | Wed 1/6/16              | Mon 6/6/16   | Thu 13/10/1   | 6 100%                   | Mon 6/6/16                 | Thu 13/10/16 1211                                  | 13/10                                                                                                 |
| 13 🗸      | Mobilization of plant for mini-pile (64 nos)                                                                      | 14 days               | 14 days    | Thu 19/5/16    | Wed 1/6/16              | Fri 30/9/16  | Thu 13/10/1   | 6 100%                   | Fri 30/9/16                | Thu 13/10/16 1212FS-14 day                         | /s 30/9 13/10                                                                                         |
| 14 🗸      | Drilling of mini-piles                                                                                            | 50 days               | 50 days    | Thu 2/6/16     | Thu 21/7/16             | Fri 14/10/16 | Fri 2/12/1    | 6 100%                   | Fri 14/10/16               | Fri 2/12/16 1213                                   | 14/10 2/12                                                                                            |
| 15 🗸      | Installation of Rein-bar and Grouting                                                                             | 14 days               | 14 days    | Fri 22/7/16    | Thu 4/8/16              | Sat 3/12/16  | Fri 16/12/1   | 6 100%                   | Sat 3/12/16                | Fri 16/12/16 1214                                  |                                                                                                       |
| 16 🗸      | Mobilization for proof drilling                                                                                   | 7 days                | 7 days     | Fri 29/7/16    | Thu 4/8/16              | Sat 10/12/16 | Fri 16/12/1   | 6 100%                   | Sat 10/12/16               | Fri 16/12/16 1215FS-7 days                         | s 10/12 <b>1</b> 0/12                                                                                 |
| 17 🗸      | Proof Drilling                                                                                                    | 14 days               | 14 days    | Fri 5/8/16     | Thu 18/8/16             | Sat 17/12/16 | Fri 30/12/1   | 6 100%                   | Sat 17/12/16               | Fri 30/12/16 1216                                  | ∞ 17/12 <b>×</b> 30/12                                                                                |
| 218 🗸     | Submission of proof drilling report                                                                               | 14 days               | 14 days    | Fri 19/8/16    | Thu 1/9/16              | Sat 31/12/16 | Fri 13/1/1    | 7 100%                   | Sat 31/12/16               | Fri 13/1/17 1217                                   | oo: 31/12 13/1                                                                                        |
| 19 🗸      | Preparation of loading Test                                                                                       | 21 days               | 21 days    | Fri 5/8/16     | Thu 25/8/16             | Sat 17/12/16 | Fri 6/1/1     | 7 100%                   | Sat 17/12/16               | Fri 6/1/17 1216                                    | ×××× 17/12 👱 6/1                                                                                      |
| 20 🗸      | Carry out loading test                                                                                            | 14 days               | 14 days    | Fri 26/8/16    | Thu 8/9/16              | Sat 7/1/17   | Fri 20/1/1    | 7 100%                   | Sat 7/1/17                 | Fri 20/1/17 1219                                   | ∞ 7/1 <mark>≠</mark> 20/1                                                                             |
| 221 🗸     | Submission of loadign test report                                                                                 | 14 days               | 14 days    | Fri 9/9/16     | Thu 22/9/16             | Sat 21/1/17  | Fri 3/2/1     | 7 100%                   | Sat 21/1/17                | Fri 3/2/17 1220                                    | 21/1 = 3/2                                                                                            |
| 222       | Strucutral Work of Pumping Station                                                                                | 377 days              | 377 days   | Fri 9/9/16     | Wed 20/9/17             | Sat 21/1/17  | NA            | A 26%                    | Sat 21/1/17                | Thu 1/2/18                                         | $\nabla$ $$ $\nabla$                                                                                  |
| 223       | Temporary cofferdam for ELS for construction of pumping<br>station                                                | 90 days               | 90 days    |                |                         | Sat 21/1/17  |               | A 90%                    | Sat 21/1/17                | Thu 20/4/17 1220,1221FS-1<br>days,1218             |                                                                                                       |
| 224       | Excavation and shoring to formation level for wet well<br>construction (refer drg. No. 5321A, formation level =   | 30 days               | -          |                |                         | Fri 21/4/17  |               |                          | Fri 21/4/17                | Sat 20/5/17 1223                                   | 2000 21/4 <b>2</b> 0/5                                                                                |
| 25        | Welding of pile head (i.e.PC01 to PC 14)                                                                          | 9 days                |            |                |                         | NA           |               |                          |                            | Mon 29/5/17 1224                                   | ··· 21/5 🛫 29/5                                                                                       |
| 26        | Blinding layer                                                                                                    | 2 days                |            |                |                         | NA           |               |                          |                            | Wed 31/5/17 1225                                   | < 30/5 <b>3</b> 31/5                                                                                  |
| 27        | Construction of base slab of wet well                                                                             | 14 days               |            |                |                         | NA           |               |                          | Thu 1/6/17                 | Wed 14/6/17 1226                                   | 1/6 1/6                                                                                               |
| 28        | Construction of Wall of wet well upto approx0.675mPD to 0.725mPD                                                  | 14 days               |            |                |                         | NA           |               |                          |                            | Wed 28/6/17 1227                                   | 15/6 👷 28/6                                                                                           |
| 29        | Excavation and shoring to formation levels for Valve chamber,<br>Coarse screen chamber and energency storage tank | -                     |            |                |                         | NA           |               |                          |                            | Sun 23/7/17 1228                                   | 29/6 📩 23/7                                                                                           |
| 30        | Welding of pile head (i.e PB01 to PB15, PD01 to PD08 and PE01 to PE10 etc)                                        | 20 days               |            |                |                         | NA           |               |                          |                            | Sat 12/8/17 1229                                   | 24/7 📩 12/8                                                                                           |
| 31        | Blinding layer                                                                                                    | 2 days                |            |                |                         | NA           |               |                          |                            | Mon 14/8/17 1230                                   | : 13/8 214/8                                                                                          |
| 32        | Construction of base slabs of Valve chamber, Coarse screen<br>chamber and emergency storage tank                  | 25 days               | 25 days    | Mon 3/4/17     | Thu 27/4/17             | NA           | N             | A 0%                     | Tue 15/8/17                | Fri 8/9/17 1231                                    | xxxxx 15/8 📩 8/9                                                                                      |
|           | Task                                                                                                              |                       |            |                | ilestone                | <b>A</b>     | Roll          | led Up Mil               | lestone                    | Split                                              |                                                                                                       |
|           | Task Pro                                                                                                          |                       |            | Ba             | seline Milestone        |              | Base          | eline Sum                | mary                       | ∇ ∇ Baseline Spli                                  | it Inactive Milestone Manual Summary Rollup                                                           |
| roject: R | tolling Programme (Feb 2017) Critical Critical Critical                                                           | Fask<br>Fask Progress |            |                | immary<br>olled Up Task | <b>V</b>     |               | led Up Bas<br>led Up Bas | seline<br>seline Milestone | Δ External Task<br>Project Sum                     |                                                                                                       |
|           | Baseline                                                                                                          |                       |            |                | olled Up Critical Ta    | ack          |               | led Up Bas               |                            | Group By Su                                        |                                                                                                       |