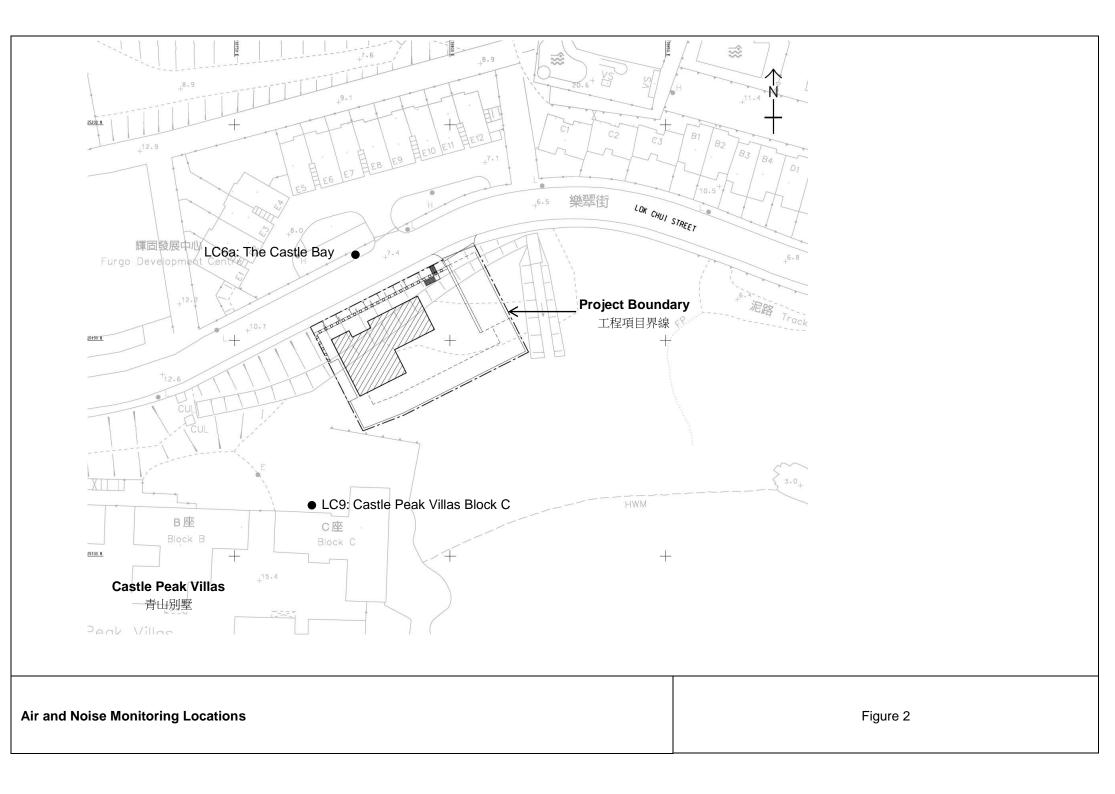

# **MateriaLab**

2) LC9: The air monitoring station is set at the top of parapet wall of sensitive receivers building and the noise monitoring station is set at a point 1m from the exterior of the sensitive receivers building façade and set at a position 5m above the ground.

1m from the exterior building façade

Tel Fax

Room 723 & 725, 7/F, Block B, Profit Industrial Building, 1-15 Kwai Fung Crescent, Kwai Fong, Hong Kong.

: (852)-24508238 : (852)-24508032 Email : mcl@fugro.com