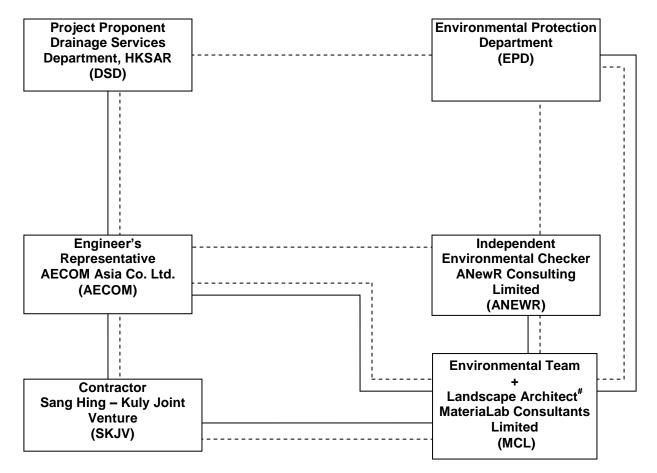

### 1.2 **Project Organization**

1.2.1 The Project Organization structure is shown in **Appendix B**. The key personnel contact names and numbers are summarized in **Table 1.1**.

**MateriaLab** 

| Party                                           | Position                                | Name                | Telephone | Fax       |  |
|-------------------------------------------------|-----------------------------------------|---------------------|-----------|-----------|--|
| Drainage Services<br>Department, HKSAR<br>(DSD) | Project<br>Management                   | Ms. Winnie Ng       | 2594 7265 | 2827 8526 |  |
| Engineer/Engineer's<br>Representative           | Resident<br>Engineer                    | Ms. Jacqueline Chan | 3127 5103 | 2441 1755 |  |
| (AECOM)                                         | Senior Inspector<br>of Works            | Mr. Raymond Au      | 3127 5160 | 2441 1700 |  |
| Independent<br>Environmental Checker<br>(ANEWR) | Independent<br>Environmental<br>Checker | Mr. Adi Lee         | 2618 2836 | 3007 8648 |  |
| Contractor                                      | Site Agent                              | Mr. Alan Lo         |           |           |  |
| Contractor<br>(SKLV)                            | Environmental<br>Officer                | Mr. Billy Wong      | 2674 3888 | 2674 6688 |  |
| Environmental Team<br>(MCL)                     | Environmental<br>Team Leader            | Mr. Colin Yung      | 3565 4114 | 3565 4160 |  |