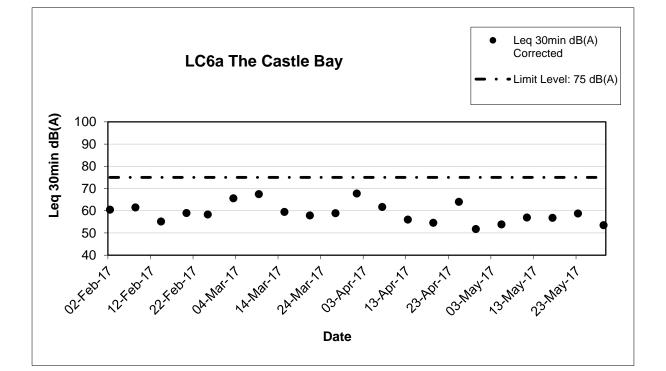

2.5.3 The noise monitoring data are summarized in **Table 2.2**. Detailed monitoring data are presented in **Appendix E**.

| Reporting | Monitoring                 |       | (30min)<br>, dB(A) | Leq (30min)        |
|-----------|----------------------------|-------|--------------------|--------------------|
| Month     | Station Measured Corrected |       |                    | Limit Level, dB(A) |
| March     | LC6a <sup>1</sup>          | 63-73 | 58-68              |                    |
| 2017      | LC9                        | 62-70 | N.A                |                    |
| April     | LC6a <sup>1</sup>          | 57-73 | 52-68              | 75                 |
| 2017      | LC9                        | 54-71 | N.A                | 75                 |
| May       | LC6a <sup>1</sup>          | 59-64 | 54-59              |                    |
| 2017      | LC9                        | 55-64 | N.A                |                    |

### Table 2.2 Summary of Noise Impact Monitoring Results

Note:

- Leq (30min) was measured at day-time (0700-1900) on normal weekdays.
- 1) A distance correction of -5dB(A) has been applied in monitoring data of LC6a according to baseline monitoring report (Appendix G).
- 2.5.4 No Action or Limit Level Exceedance of 1-hr TSP monitoring was recorded in the reporting period.
- 2.5.5 No Action or Limit Level Exceedance of noise monitoring was recorded in the reporting period.

### **Breaches of Action and Limit Levels for Noise**

iv. No exceedance was recorded at all monitoring stations in the reporting period.