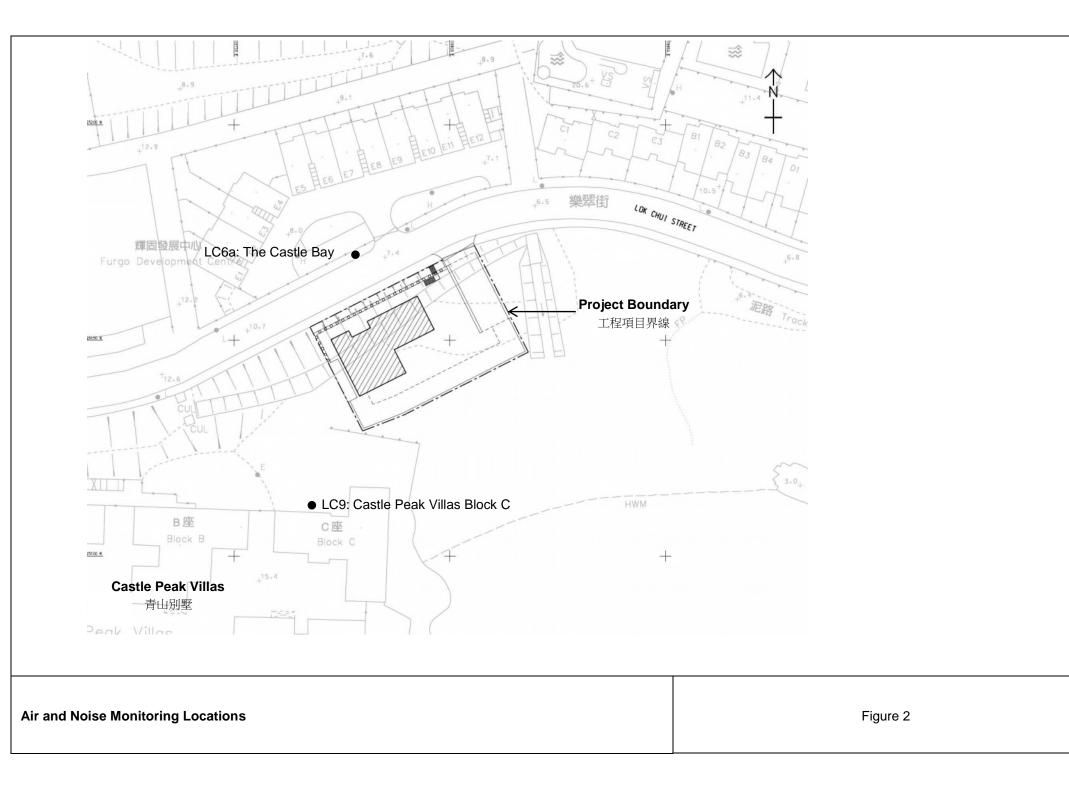

#### 2.1 Monitoring Parameters and Monitoring Locations

2.1.1 In accordance with the updated EM&A Manual, monitoring of the 1 hourly average of Total Suspended Particulates (TSP) levels for air quality and the A-weighted equivalent continuous sound pressure level Leq (30min) for the time period between 0700-1900 hours on normal weekdays for noise impact. The monitoring locations are shown in **Figure 2**.

Fugro Development Centre, 5 Lok Yi Street, Tai Lam, Tuen Mun, N.T., Hong Kong. 
 Tel
 : +852 2450 8233

 Fax
 : +852 2450 6138

 E-mail
 : matlab@fugro.com

 Website
 : www.fugro.com

Figure 2

**Air and Noise Monitoring Locations** 