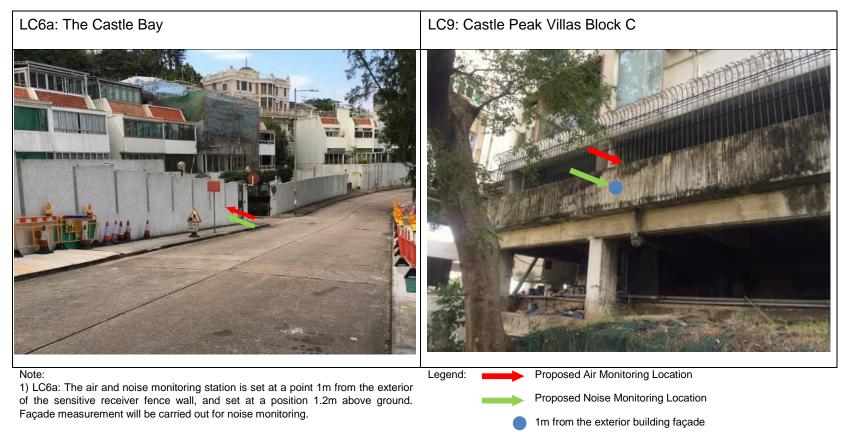

Fugro Development Centre, 5 Lok Yi Street, Tai Lam, Tuen Mun, N.T., Hong Kong. 
 Tel
 : +852 2450 8233

 Fax
 : +852 2450 6138

 E-mail
 : matlab@fugro.com

 Website
 : www.fugro.com

2) LC9: The air monitoring station is set at the top of parapet wall of sensitive receivers building and the noise monitoring station is set at a point 1m from the exterior of the sensitive receivers building façade and set at a position 5m above the ground.