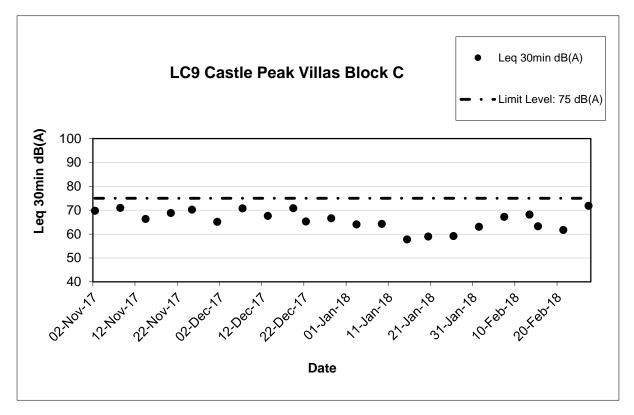

Table2.1Summary of 1-hr TSP Monitoring Results

2.5.3 The noise monitoring data are summarized in **Table 2.2**. Detailed monitoring data are presented in **Appendix E**.

| Reporting | Monitoring        | Leq<br>Range               | (30min)<br><b>, dB(A)</b> | Leq (30min)        |
|-----------|-------------------|----------------------------|---------------------------|--------------------|
| Month     | Station           | Station Measured Corrected |                           | Limit Level, dB(A) |
| December  | LC6a <sup>1</sup> | 63-67                      | 58-62                     |                    |
| 2017      | LC9               | 65-71                      | N.A                       |                    |
| January   | LC6a <sup>1</sup> | 60-71                      | 55-66                     | 75                 |
| 2018      | LC9               | 58-64                      | N.A                       | 13                 |
| February  | LC6a <sup>1</sup> | 60-73                      | 55-68                     |                    |
| 2018      | LC9               | 62-72                      | N.A                       |                    |

## Table 2.2Summary of Noise Impact Monitoring Results

Note:

- Leq (30min) was measured at day-time (0700-1900) on normal weekdays.
- 1) A distance correction of -5dB(A) has been applied in monitoring data of LC6a according to baseline monitoring report (Appendix G).
- 2.5.4 No Action or Limit Level Exceedance of 1-hr TSP monitoring was recorded in the reporting period.
- 2.5.5 No Action or Limit Level Exceedance of noise monitoring was recorded in the reporting period.