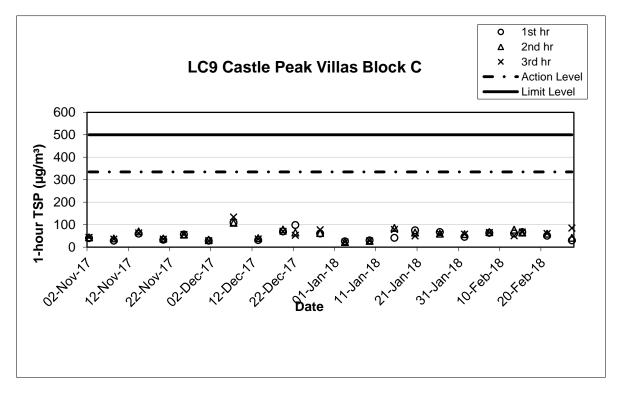

#### 2.5 Results and Observations

- 2.5.1 The weather conditions during the monitoring are presented in the Appendices of the corresponding Monthly EM&A Reports.
- 2.5.2 The monitoring data of 1-hr TSP are summarized in **Table 2.1**. Detailed monitoring data are presented in **Appendix D**.

| Reporting<br>Months | MonitoringAverageRangeStation(μg/m³)(μg/ m³) |    | Range<br>(µg/ m³) | Action<br>Level<br>(µg/ m³) | Limit<br>Level<br>(µg/ m³) |
|---------------------|----------------------------------------------|----|-------------------|-----------------------------|----------------------------|
| December            | LC6a                                         | 67 | 29-119            | 344                         |                            |
| 2017                | LC9                                          | 65 | 28-133            | 335                         |                            |
| January             | LC6a                                         | 51 | 18-92             | 344                         | 500                        |
| 2018                | LC9                                          | 48 | 22-85             | 335                         | 500                        |
| February            | LC6a                                         | 60 | 15-160            | 344                         |                            |
| 2018                | LC9                                          | 59 | 29-84             | 335                         |                            |

Table2.1Summary of 1-hr TSP Monitoring Results

2.5.3 The noise monitoring data are summarized in **Table 2.2**. Detailed monitoring data are presented in **Appendix E**.

| Reporting | Monitoring        | Leq<br>Range               | (30min)<br><b>, dB(A)</b> | Leq (30min)        |
|-----------|-------------------|----------------------------|---------------------------|--------------------|
| Month     | Station           | Station Measured Corrected |                           | Limit Level, dB(A) |
| December  | LC6a <sup>1</sup> | 63-67                      | 58-62                     |                    |
| 2017      | LC9               | 65-71                      | N.A                       |                    |
| January   | LC6a <sup>1</sup> | 60-71                      | 55-66                     | 75                 |
| 2018      | LC9               | 58-64                      | N.A                       | 13                 |
| February  | LC6a <sup>1</sup> | 60-73                      | 55-68                     |                    |
| 2018      | LC9               | 62-72                      | N.A                       |                    |

#### Breaches of Action and Limit Levels for Air Quality

iii. No Action or Limit Level Exceedance of 1-hr TSP monitoring was recorded in the reporting period.