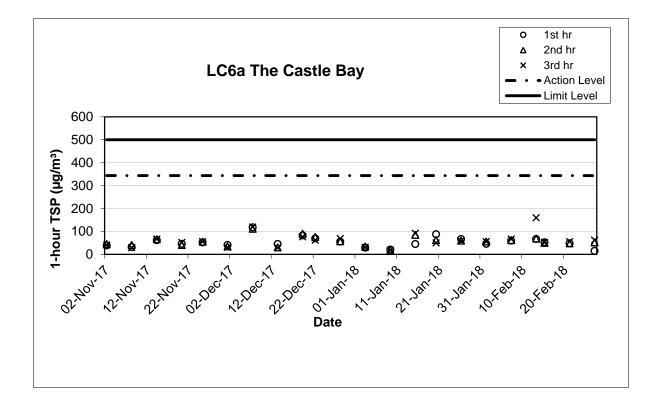

#### 2.5 Results and Observations

- 2.5.1 The weather conditions during the monitoring are presented in the Appendices of the corresponding Monthly EM&A Reports.
- 2.5.2 The monitoring data of 1-hr TSP are summarized in **Table 2.1**. Detailed monitoring data are presented in **Appendix D**.

| Reporting<br>Months | MonitoringAverageRangeStation(μg/m³)(μg/ m³) |    | Range<br>(µg/ m³) | Action<br>Level<br>(µg/ m³) | Limit<br>Level<br>(µg/ m³) |
|---------------------|----------------------------------------------|----|-------------------|-----------------------------|----------------------------|
| December            | LC6a                                         | 67 | 29-119            | 344                         |                            |
| 2017                | LC9                                          | 65 | 28-133            | 335                         |                            |
| January             | LC6a                                         | 51 | 18-92             | 344                         | 500                        |
| 2018                | LC9                                          | 48 | 22-85             | 335                         | 500                        |
| February            | LC6a                                         | 60 | 15-160            | 344                         |                            |
| 2018                | LC9                                          | 59 | 29-84             | 335                         |                            |

Table2.1Summary of 1-hr TSP Monitoring Results

2.5.3 The noise monitoring data are summarized in **Table 2.2**. Detailed monitoring data are presented in **Appendix E**.

| Reporting | Monitoring        | Leq<br>Range               | (30min)<br><b>, dB(A)</b> | Leq (30min)        |
|-----------|-------------------|----------------------------|---------------------------|--------------------|
| Month     | Station           | Station Measured Corrected |                           | Limit Level, dB(A) |
| December  | LC6a <sup>1</sup> | 63-67                      | 58-62                     |                    |
| 2017      | LC9               | 65-71                      | N.A                       |                    |
| January   | LC6a <sup>1</sup> | 60-71                      | 55-66                     | 75                 |
| 2018      | LC9               | 58-64                      | N.A                       | 13                 |
| February  | LC6a <sup>1</sup> | 60-73                      | 55-68                     |                    |
| 2018      | LC9               | 62-72                      | N.A                       |                    |

#### Breaches of Action and Limit Levels for Air Quality

iii. No Action or Limit Level Exceedance of 1-hr TSP monitoring was recorded in the reporting period.