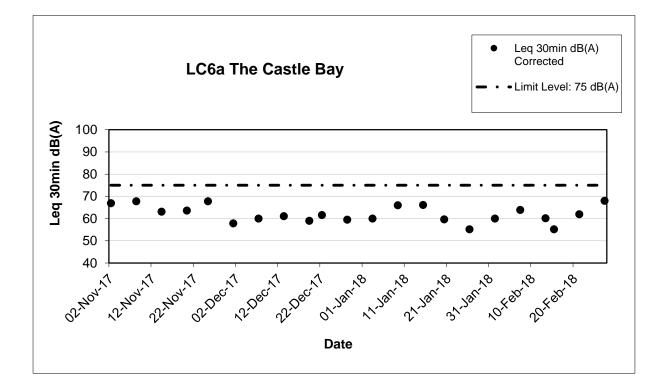

Table2.1Summary of 1-hr TSP Monitoring Results

2.5.3 The noise monitoring data are summarized in **Table 2.2**. Detailed monitoring data are presented in **Appendix E**.

| Reporting | Monitoring        | Leq<br>Range               | (30min)<br><b>, dB(A)</b> | Leq (30min)        |
|-----------|-------------------|----------------------------|---------------------------|--------------------|
| Month     | Station           | Station Measured Corrected |                           | Limit Level, dB(A) |
| December  | LC6a <sup>1</sup> | 63-67                      | 58-62                     |                    |
| 2017      | LC9               | 65-71                      | N.A                       |                    |
| January   | LC6a <sup>1</sup> | 60-71                      | 55-66                     | 75                 |
| 2018      | LC9               | 58-64                      | N.A                       | 13                 |
| February  | LC6a <sup>1</sup> | 60-73                      | 55-68                     |                    |
| 2018      | LC9               | 62-72                      | N.A                       |                    |

## Table 2.2Summary of Noise Impact Monitoring Results

Note:

- Leq (30min) was measured at day-time (0700-1900) on normal weekdays.
- 1) A distance correction of -5dB(A) has been applied in monitoring data of LC6a according to baseline monitoring report (Appendix G).
- 2.5.4 No Action or Limit Level Exceedance of 1-hr TSP monitoring was recorded in the reporting period.
- 2.5.5 No Action or Limit Level Exceedance of noise monitoring was recorded in the reporting period.