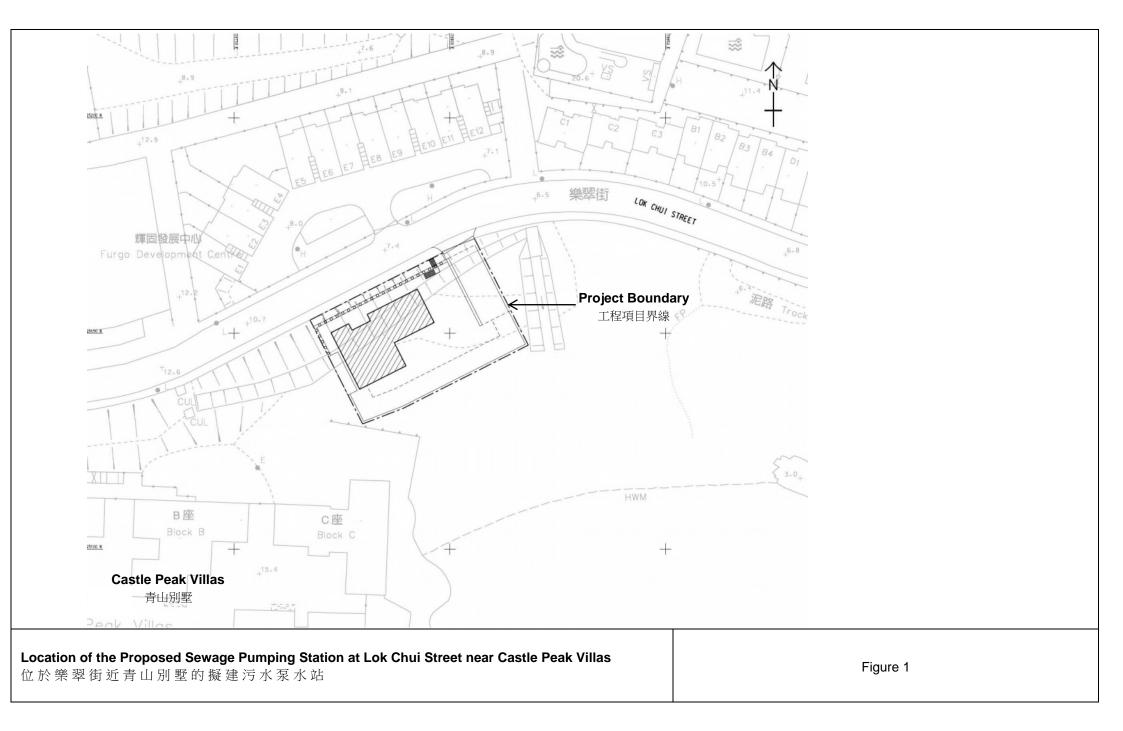

### 1.1 Background

- 1.1.1 Contract No. DC/2014/01 Castle Peak Road Trunk Sewer and Tuen Mun Village Sewerage ("the Project") includes the construction of a sewage pumping station at Lok Chui Street near Castle Peak Villas as shown in **Figure 1**.
- 1.1.2 The environmental impact assessment (EIA) report (Tuen Mun Sewerage Eastern Coastal Sewerage Extension) EIA Report (Register No. AEIAR-034/2000) for the Project was approved by Environmental Protection Department (EPD) dated 7 June 2000. The EIA Report involves the construction of four sewage pumping stations at Tai Lam Chung Tsuen, Luen On San Tsuen, Tai Lam Valley and Lok Chui Street near Castle Peak Villas. The scope of this EM&A Manual focuses on the Sewage Pumping Station at Lok Chui Street near Castle Peak Villas in the EIA Report. The Project is designated under Schedule 2, section F3(b) and Q1 of the Environmental Impact Assessment Ordinance (EIAO). EPD subsequently issued the Environmental Permit (EP) EP- 068/2000 on 25 July 2000.
- 1.1.3 A Register of Change to Environmental Permit was submitted to EPD to register any change to the conditions in the EP for adoption of the latest design of the Pumping Station at Lok Chui Street and justify that the latest changes would not violate the conditions as stated in the approved EIA Report and EP based on the latest engineering design information. A Variation of Environmental Permit (VEP) EP-068/2000/A was issued on 10 April 2015 and it is the current permit for the Project.
- 1.1.4 The amended EP (EP-068/2000/A) is the current permit for the Project.
- 1.1.5 In accordance to EP-068/2000/A Condition 2.3 and 2.4, an updated EM&A Manual was duly certified by ETL and verified by IEC and submitted to EPD for approval on 18 January 2016.
- 1.1.6 The construction phase and EM&A programme of the Project commenced on 29 February 2016.
- 1.1.7 This is the 8<sup>th</sup> Quarterly Environmental Monitoring Audit (EM&A) Summary Report, it presents the environmental monitoring and audit works for the period from 1 December 2017 to 28 February 2018.

Fugro Development Centre, 5 Lok Yi Street, Tai Lam, Tuen Mun, N.T., Hong Kong. Tel : +852 2450 8233 Fax : +852 2450 6138 E-mail : matlab@fugro.com Website : www.fugro.com

Figure 1

**Project General Layout** 