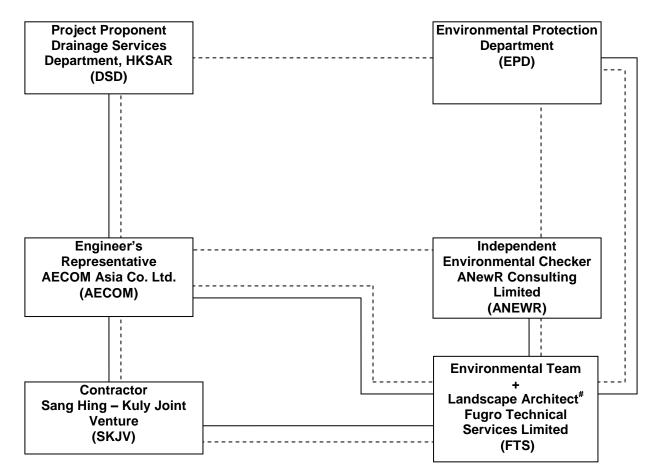

## 1.2 **Project Organization**

1.2.1 The Project Organization structure is shown in **Appendix B**. The key personnel contact names and numbers are summarized in **Table 1.1**.

| Party                                           | Position                                | Name                | Telephone | Fax       |  |
|-------------------------------------------------|-----------------------------------------|---------------------|-----------|-----------|--|
| Drainage Services<br>Department, HKSAR<br>(DSD) | Project<br>Management                   | Ms. Winnie Ng       | 2594 7265 | 2827 8526 |  |
| Engineer/Engineer's                             | Resident<br>Engineer                    | Ms. Jacqueline Chan | 3127 5103 | 2441 1755 |  |
| Representative<br>(AECOM)                       | Senior Inspector<br>of Works            | Mr. Raymond Au      | 3127 5160 | 2441 1755 |  |
| Independent<br>Environmental Checker<br>(ANEWR) | Independent<br>Environmental<br>Checker | Mr. Adi Lee         | 2618 2836 | 3007 8648 |  |
| Contractor                                      | Site Agent                              | Mr. Alan Lo         |           |           |  |
| Contractor<br>(SKLV)                            | Environmental<br>Officer                | Mr. Billy Wong      | 2674 3888 | 2674 6688 |  |
| Environmental Team<br>(FTS)                     | Environmental<br>Team Leader            | Mr. Colin Yung      | 3565 4114 | 3565 4160 |  |

Table 1.1Contact Information of Key Personnel