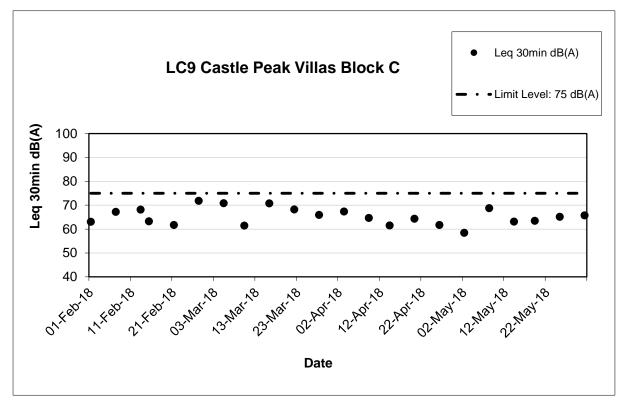

Table 2.2 Summary of Noise Impact Monitoring Results

| Reporting | Monitoring        |          | <sup>(30min)</sup><br>, dB(A) | Leq (30min)        |
|-----------|-------------------|----------|-------------------------------|--------------------|
| Month     | Station           | Measured | Corrected                     | Limit Level, dB(A) |
| March     | LC6a <sup>1</sup> | 63-72    | 58-67                         |                    |
| 2018      | LC9               | 61-71    | N.A                           |                    |
| April     | LC6a <sup>1</sup> | 65-69    | 60-64                         | 75                 |
| 2018      | LC9               | 62-67    | N.A                           | 70                 |
| May       | LC6a <sup>1</sup> | 61-72    | 56-67                         |                    |
| 2018      | LC9               | 58-69    | N.A                           |                    |

#### Note:

- Leq (30min) was measured at day-time (0700-1900) on normal weekdays.
- 1) A distance correction of -5dB(A) has been applied in monitoring data of LC6a according to baseline monitoring report (Appendix G).
- 2.5.4 No Action or Limit Level Exceedance of 1-hr TSP monitoring was recorded in the reporting period.
- 2.5.5 No Action or Limit Level Exceedance of noise monitoring was recorded in the reporting period.
- 2.6 Other factor influencing the monitoring results
- 2.6.1 There were no other noticeable external factors generally affecting the monitoring results in this reporting period.