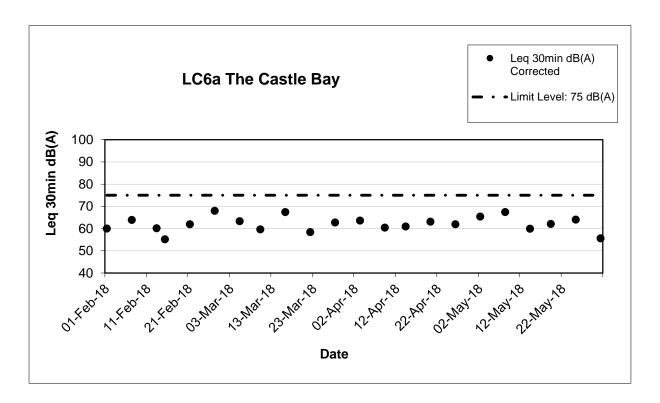

Fugro Development Centre, 5 Lok Yi Street, Tai Lam, Tuen Mun, N.T., Hong Kong. Tel : +852 2450 8233 Fax : +852 2450 6138 E-mail : matlab@fugro.com Website : www.fugro.com

2.5.3 The noise monitoring data are summarized in **Table 2.2**. Detailed monitoring data are presented in **Appendix E**.

Table 2.2 Summary of Noise Impact Monitoring Results

| Reporting | Monitoring        |          | <sup>(30min)</sup><br>, dB(A) | Leq (30min)        |
|-----------|-------------------|----------|-------------------------------|--------------------|
| Month     | Station           | Measured | Corrected                     | Limit Level, dB(A) |
| March     | LC6a <sup>1</sup> | 63-72    | 58-67                         |                    |
| 2018      | LC9               | 61-71    | N.A                           |                    |
| April     | LC6a <sup>1</sup> | 65-69    | 60-64                         | 75                 |
| 2018      | LC9               | 62-67    | N.A                           | 70                 |
| May       | LC6a <sup>1</sup> | 61-72    | 56-67                         |                    |
| 2018      | LC9               | 58-69    | N.A                           |                    |

#### Note:

- Leq (30min) was measured at day-time (0700-1900) on normal weekdays.
- 1) A distance correction of -5dB(A) has been applied in monitoring data of LC6a according to baseline monitoring report (Appendix G).
- 2.5.4 No Action or Limit Level Exceedance of 1-hr TSP monitoring was recorded in the reporting period.
- 2.5.5 No Action or Limit Level Exceedance of noise monitoring was recorded in the reporting period.
- 2.6 Other factor influencing the monitoring results
- 2.6.1 There were no other noticeable external factors generally affecting the monitoring results in this reporting period.