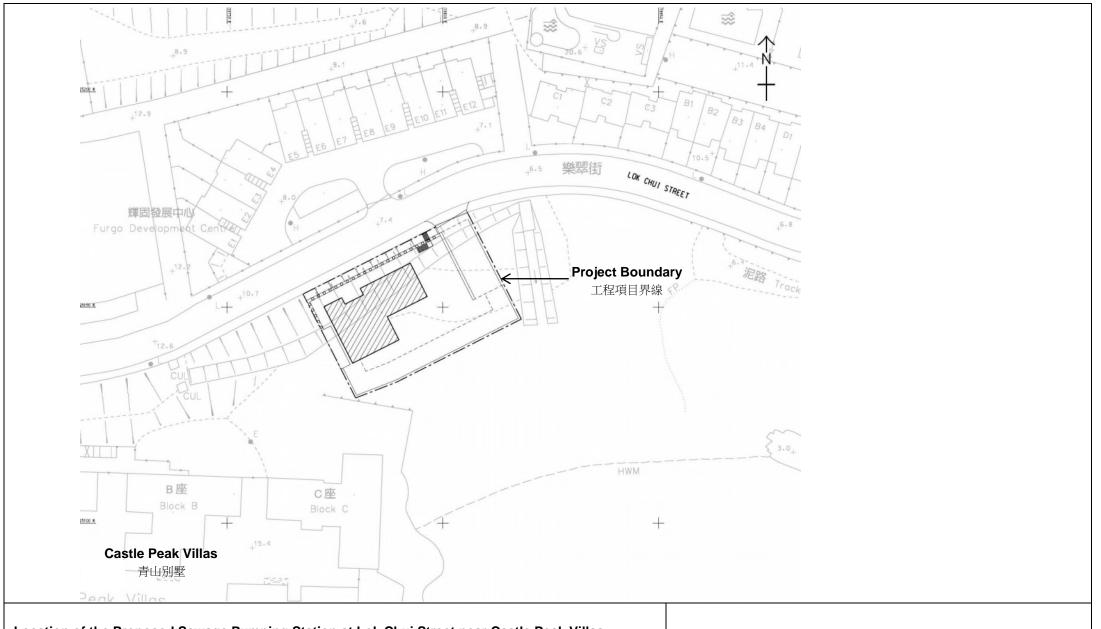

# 1.1 Background

- 1.1.1 Contract No. DC/2014/01 Castle Peak Road Trunk Sewer and Tuen Mun Village Sewerage ("the Project") includes the construction of a sewage pumping station at Lok Chui Street near Castle Peak Villas as shown in **Figure 1**.
- 1.1.2 The environmental impact assessment (EIA) report (Tuen Mun Sewerage Eastern Coastal Sewerage Extension) EIA Report (Register No. AEIAR-034/2000) for the Project was approved by Environmental Protection Department (EPD) dated 7 June 2000. The EIA Report involves the construction of four sewage pumping stations at Tai Lam Chung Tsuen, Luen On San Tsuen, Tai Lam Valley and Lok Chui Street near Castle Peak Villas. The scope of this EM&A Manual focuses on the Sewage Pumping Station at Lok Chui Street near Castle Peak Villas in the EIA Report. The Project is designated under Schedule 2, section F3(b) and Q1 of the Environmental Impact Assessment Ordinance (EIAO). EPD subsequently issued the Environmental Permit (EP) EP- 068/2000 on 25 July 2000.
- 1.1.3 A Register of Change to Environmental Permit was submitted to EPD to register any change to the conditions in the EP for adoption of the latest design of the Pumping Station at Lok Chui Street and justify that the latest changes would not violate the conditions as stated in the approved EIA Report and EP based on the latest engineering design information. A Variation of Environmental Permit (VEP) EP-068/2000/A was issued on 10 April 2015 and it is the current permit for the Project.
- 1.1.4 The amended EP (EP-068/2000/A) is the current permit for the Project.
- 1.1.5 In accordance to EP-068/2000/A Condition 2.3 and 2.4, an updated EM&A Manual was duly certified by ETL and verified by IEC and submitted to EPD for approval on 18 January 2016.
- 1.1.6 The construction phase and EM&A programme of the Project commenced on 29 February 2016.
- 1.1.7 This is the 9<sup>th</sup> Quarterly Environmental Monitoring Audit (EM&A) Summary Report, it presents the environmental monitoring and audit works for the period from 1 March 2018 to 31 May 2018.

# Figure 1

**Project General Layout** 

Location of the Proposed Sewage Pumping Station at Lok Chui Street near Castle Peak Villas 位於樂翠街近青山別墅的擬建污水泵水站

Figure 1

Fugro Development Centre, 5 Lok Yi Street, Tai Lam, Tuen Mun, N.T., Hong Kong. Tel : +852 2450 8233 Fax : +852 2450 6138 E-mail : matlab@fugro.com Website : www.fugro.com