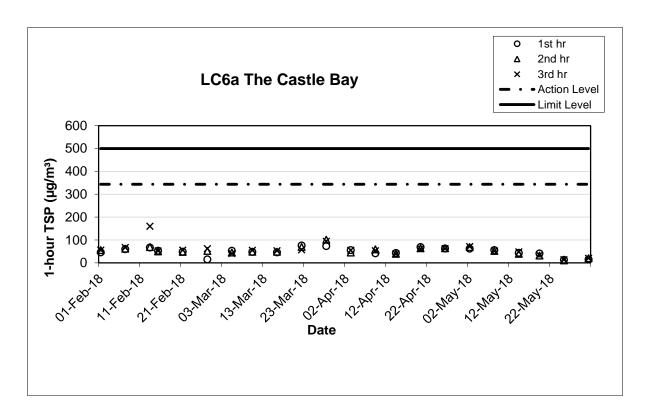

#### 2.5 Results and Observations

- 2.5.1 The weather conditions during the monitoring are presented in the Appendices of the corresponding Monthly EM&A Reports.
- 2.5.2 The monitoring data of 1-hr TSP are summarized in **Table 2.1**. Detailed monitoring data are presented in **Appendix D**.

Table 2.1 Summary of 1-hr TSP Monitoring Results

| Reporting<br>Months | Monitoring<br>Station | Average<br>(µg/m³) | Range<br>(µg/ m³) | Action<br>Level<br>(μg/ m³) | Limit<br>Level<br>(µg/ m³) |
|---------------------|-----------------------|--------------------|-------------------|-----------------------------|----------------------------|
| March               | LC6a                  | 61                 | 41-101            | 344                         |                            |
| 2018                | LC9                   | 54                 | 35-84             | 335                         |                            |
| April               | LC6a                  | 54                 | 40-69             | 344                         | 500                        |
| 2018                | LC9                   | 52                 | 20-113            | 335                         | 300                        |
| May                 | LC6a                  | 39                 | 11-71             | 344                         |                            |
| 2018                | LC9                   | 47                 | 11-86             | 335                         |                            |

#### Note:

- Leq (30min) was measured at day-time (0700-1900) on normal weekdays.
- 1) A distance correction of -5dB(A) has been applied in monitoring data of LC6a according to baseline monitoring report (Appendix G).
- 2.5.4 No Action or Limit Level Exceedance of 1-hr TSP monitoring was recorded in the reporting period.
- 2.5.5 No Action or Limit Level Exceedance of noise monitoring was recorded in the reporting period.
- 2.6 Other factor influencing the monitoring results
- 2.6.1 There were no other noticeable external factors generally affecting the monitoring results in this reporting period.