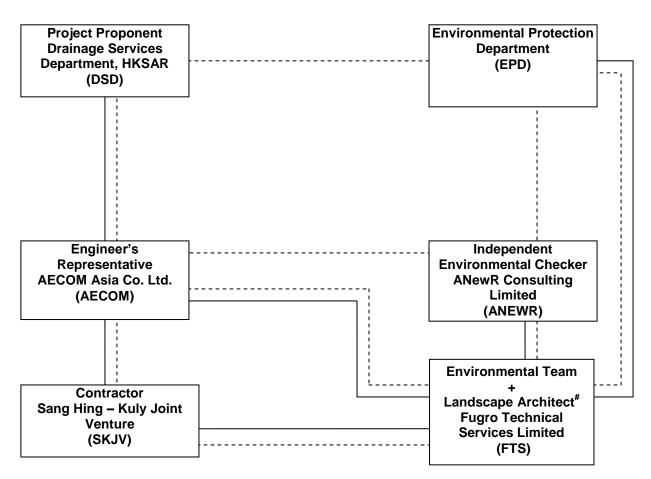

# 1.2 Project Organization

1.2.1 The Project Organization structure is shown in **Appendix B**. The key personnel contact names and numbers are summarized in **Table 1.1**.

Table 1.1 Contact Information of Key Personnel

| Party                                           | Position Name                           |                     | Telephone | Fax       |  |
|-------------------------------------------------|-----------------------------------------|---------------------|-----------|-----------|--|
| Drainage Services<br>Department, HKSAR<br>(DSD) | Project<br>Management                   |                     |           | 2827 8526 |  |
| Engineer/Engineer's<br>Representative           | Resident<br>Engineer                    | Ms. Jacqueline Chan | 3127 5103 | 2441 1755 |  |
| (AECOM)                                         | Senior Inspector of Works               | Mr. Raymond Au      | 3127 5160 |           |  |
| Independent<br>Environmental Checker<br>(ANEWR) | Independent<br>Environmental<br>Checker | Mr. Adi Lee         | 2618 2836 | 3007 8648 |  |
| Contractor                                      | Site Agent                              | Mr. Alan Lo         |           |           |  |
| (SKLV)                                          | Environmental<br>Officer                | Mr. Billy Wong      | 2674 3888 | 2674 6688 |  |
| Environmental Team (FTS)                        | Environmental<br>Team Leader            | Mr. Colin Yung      | 3565 4114 | 3565 4160 |  |