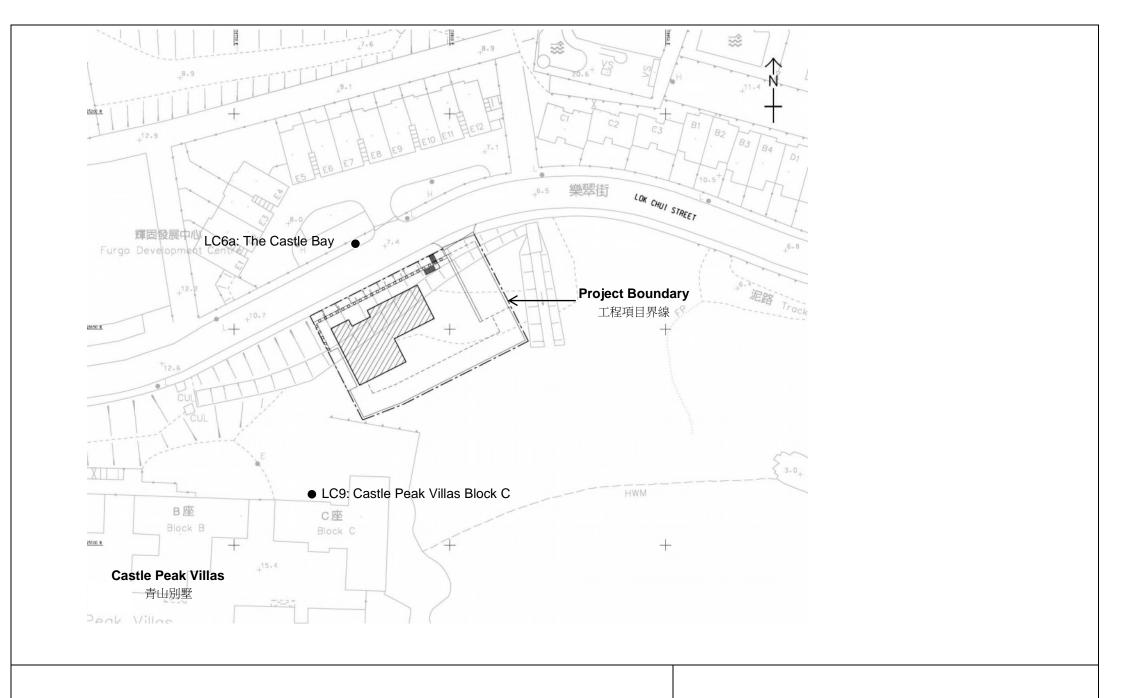

# 2.1 Monitoring Parameters and Monitoring Locations

2.1.1 In accordance with the updated EM&A Manual, monitoring of the 1 hourly average of Total Suspended Particulates (TSP) levels for air quality and the A-weighted equivalent continuous sound pressure level Leq (30min) for the time period between 0700-1900 hours on normal weekdays for noise impact. The monitoring locations are shown in Figure 2.

# Figure 2

**Air and Noise Monitoring Locations** 

Fugro Development Centre, 5 Lok Yi Street, Tai Lam, Tuen Mun, N.T., Hong Kong. Tel : +852 2450 8233 Fax : +852 2450 6138 E-mail : matlab@fugro.com Website : www.fugro.com

# LC6a: The Castle Bay

# LC9: Castle Peak Villas Block C

#### Note:

- 1) LC6a: The air and noise monitoring station is set at a point 1m from the exterior of the sensitive receiver fence wall, and set at a position 1.2m above ground. Façade measurement will be carried out for noise monitoring.
- 2) LC9: The air monitoring station is set at the top of parapet wall of sensitive receivers building and the noise monitoring station is set at a point 1m from the exterior of the sensitive receivers building façade and set at a position 5m above the ground.