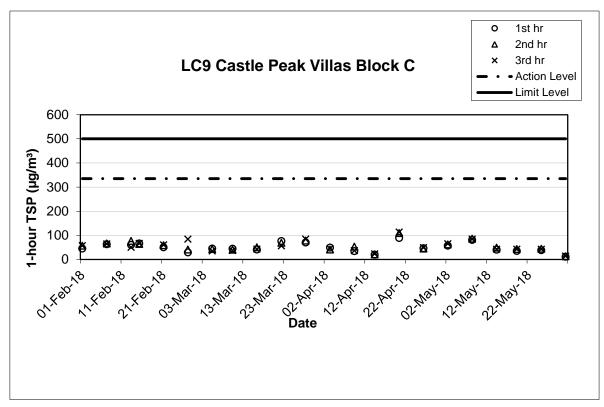

#### 2.5 Results and Observations

- 2.5.1 The weather conditions during the monitoring are presented in the Appendices of the corresponding Monthly EM&A Reports.
- 2.5.2 The monitoring data of 1-hr TSP are summarized in **Table 2.1**. Detailed monitoring data are presented in **Appendix D**.

Table 2.1 Summary of 1-hr TSP Monitoring Results

| Reporting<br>Months | Monitoring<br>Station | Average<br>(µg/m³) | Range<br>(µg/ m³) | Action<br>Level<br>(μg/ m³) | Limit<br>Level<br>(µg/ m³) |
|---------------------|-----------------------|--------------------|-------------------|-----------------------------|----------------------------|
| March               | LC6a                  | 61                 | 41-101            | 344                         |                            |
| 2018                | LC9                   | 54                 | 35-84             | 335                         |                            |
| April               | LC6a                  | 54                 | 40-69             | 344                         | 500                        |
| 2018                | LC9                   | 52                 | 20-113            | 335                         | 300                        |
| May                 | LC6a                  | 39                 | 11-71             | 344                         |                            |
| 2018                | LC9                   | 47                 | 11-86             | 335                         |                            |

#### Note:

- Leq (30min) was measured at day-time (0700-1900) on normal weekdays.
- 1) A distance correction of -5dB(A) has been applied in monitoring data of LC6a according to baseline monitoring report (Appendix G).
- 2.5.4 No Action or Limit Level Exceedance of 1-hr TSP monitoring was recorded in the reporting period.
- 2.5.5 No Action or Limit Level Exceedance of noise monitoring was recorded in the reporting period.
- 2.6 Other factor influencing the monitoring results
- 2.6.1 There were no other noticeable external factors generally affecting the monitoring results in this reporting period.