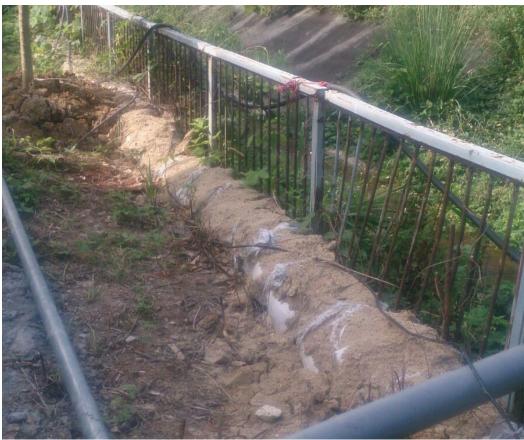

#### 6.2 LANDSCAPE AND VISUAL AUDIT

Six landscape and visual monitoring site inspections were conducted during the reporting period. Follow-up actions needed to be implemented were recommended to the Contractor and the status of the follow-up actions was reviewed during the subsequent weekly site inspections. It was confirmed that most of the necessary landscape and visual mitigation measures as summarised in *Annex E* were implemented by the Contractor.

Key landscape and visual mitigation measures implemented in the reporting period included:

- Provide insect prevention measures to the exposed root of retained tree to prevent potential damage due to the exposure.
- 13 labelled trees T3, T4, T5, T6, 78, T9, T26, T17, T28, T29, T30 and T34 were felled due to the major defects or health problems caused by the Typhoon Nida on 2 August 2016.