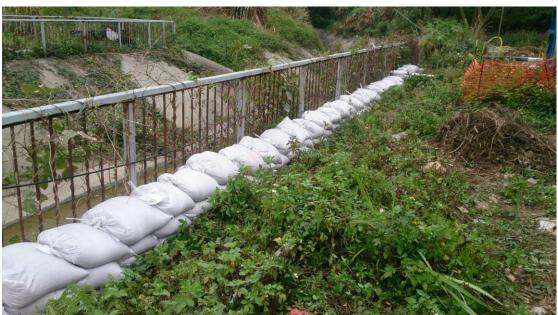

#### 6.2 LANDSCAPE AND VISUAL AUDIT

Six landscape and visual monitoring site inspections were conducted during the reporting period. Follow-up actions needed to be implemented were recommended to the Contractor and the status of the follow-up actions was reviewed during the subsequent weekly site inspections. It was confirmed that most of the necessary landscape and visual mitigation measures as summarised in *Annex E* were implemented by the Contractor.

Key landscape and visual mitigation measures implemented in the reporting period included:

- Provide insect prevention measures to the exposed root of retained tree to prevent potential damage due to the exposure.
- 13 labelled trees T3, T4, T5, T6, 78, T9, T26, T17, T28, T29, T30 and T34 were felled due to the major defects or health problems caused by the Typhoon Nida on 2 August 2016.