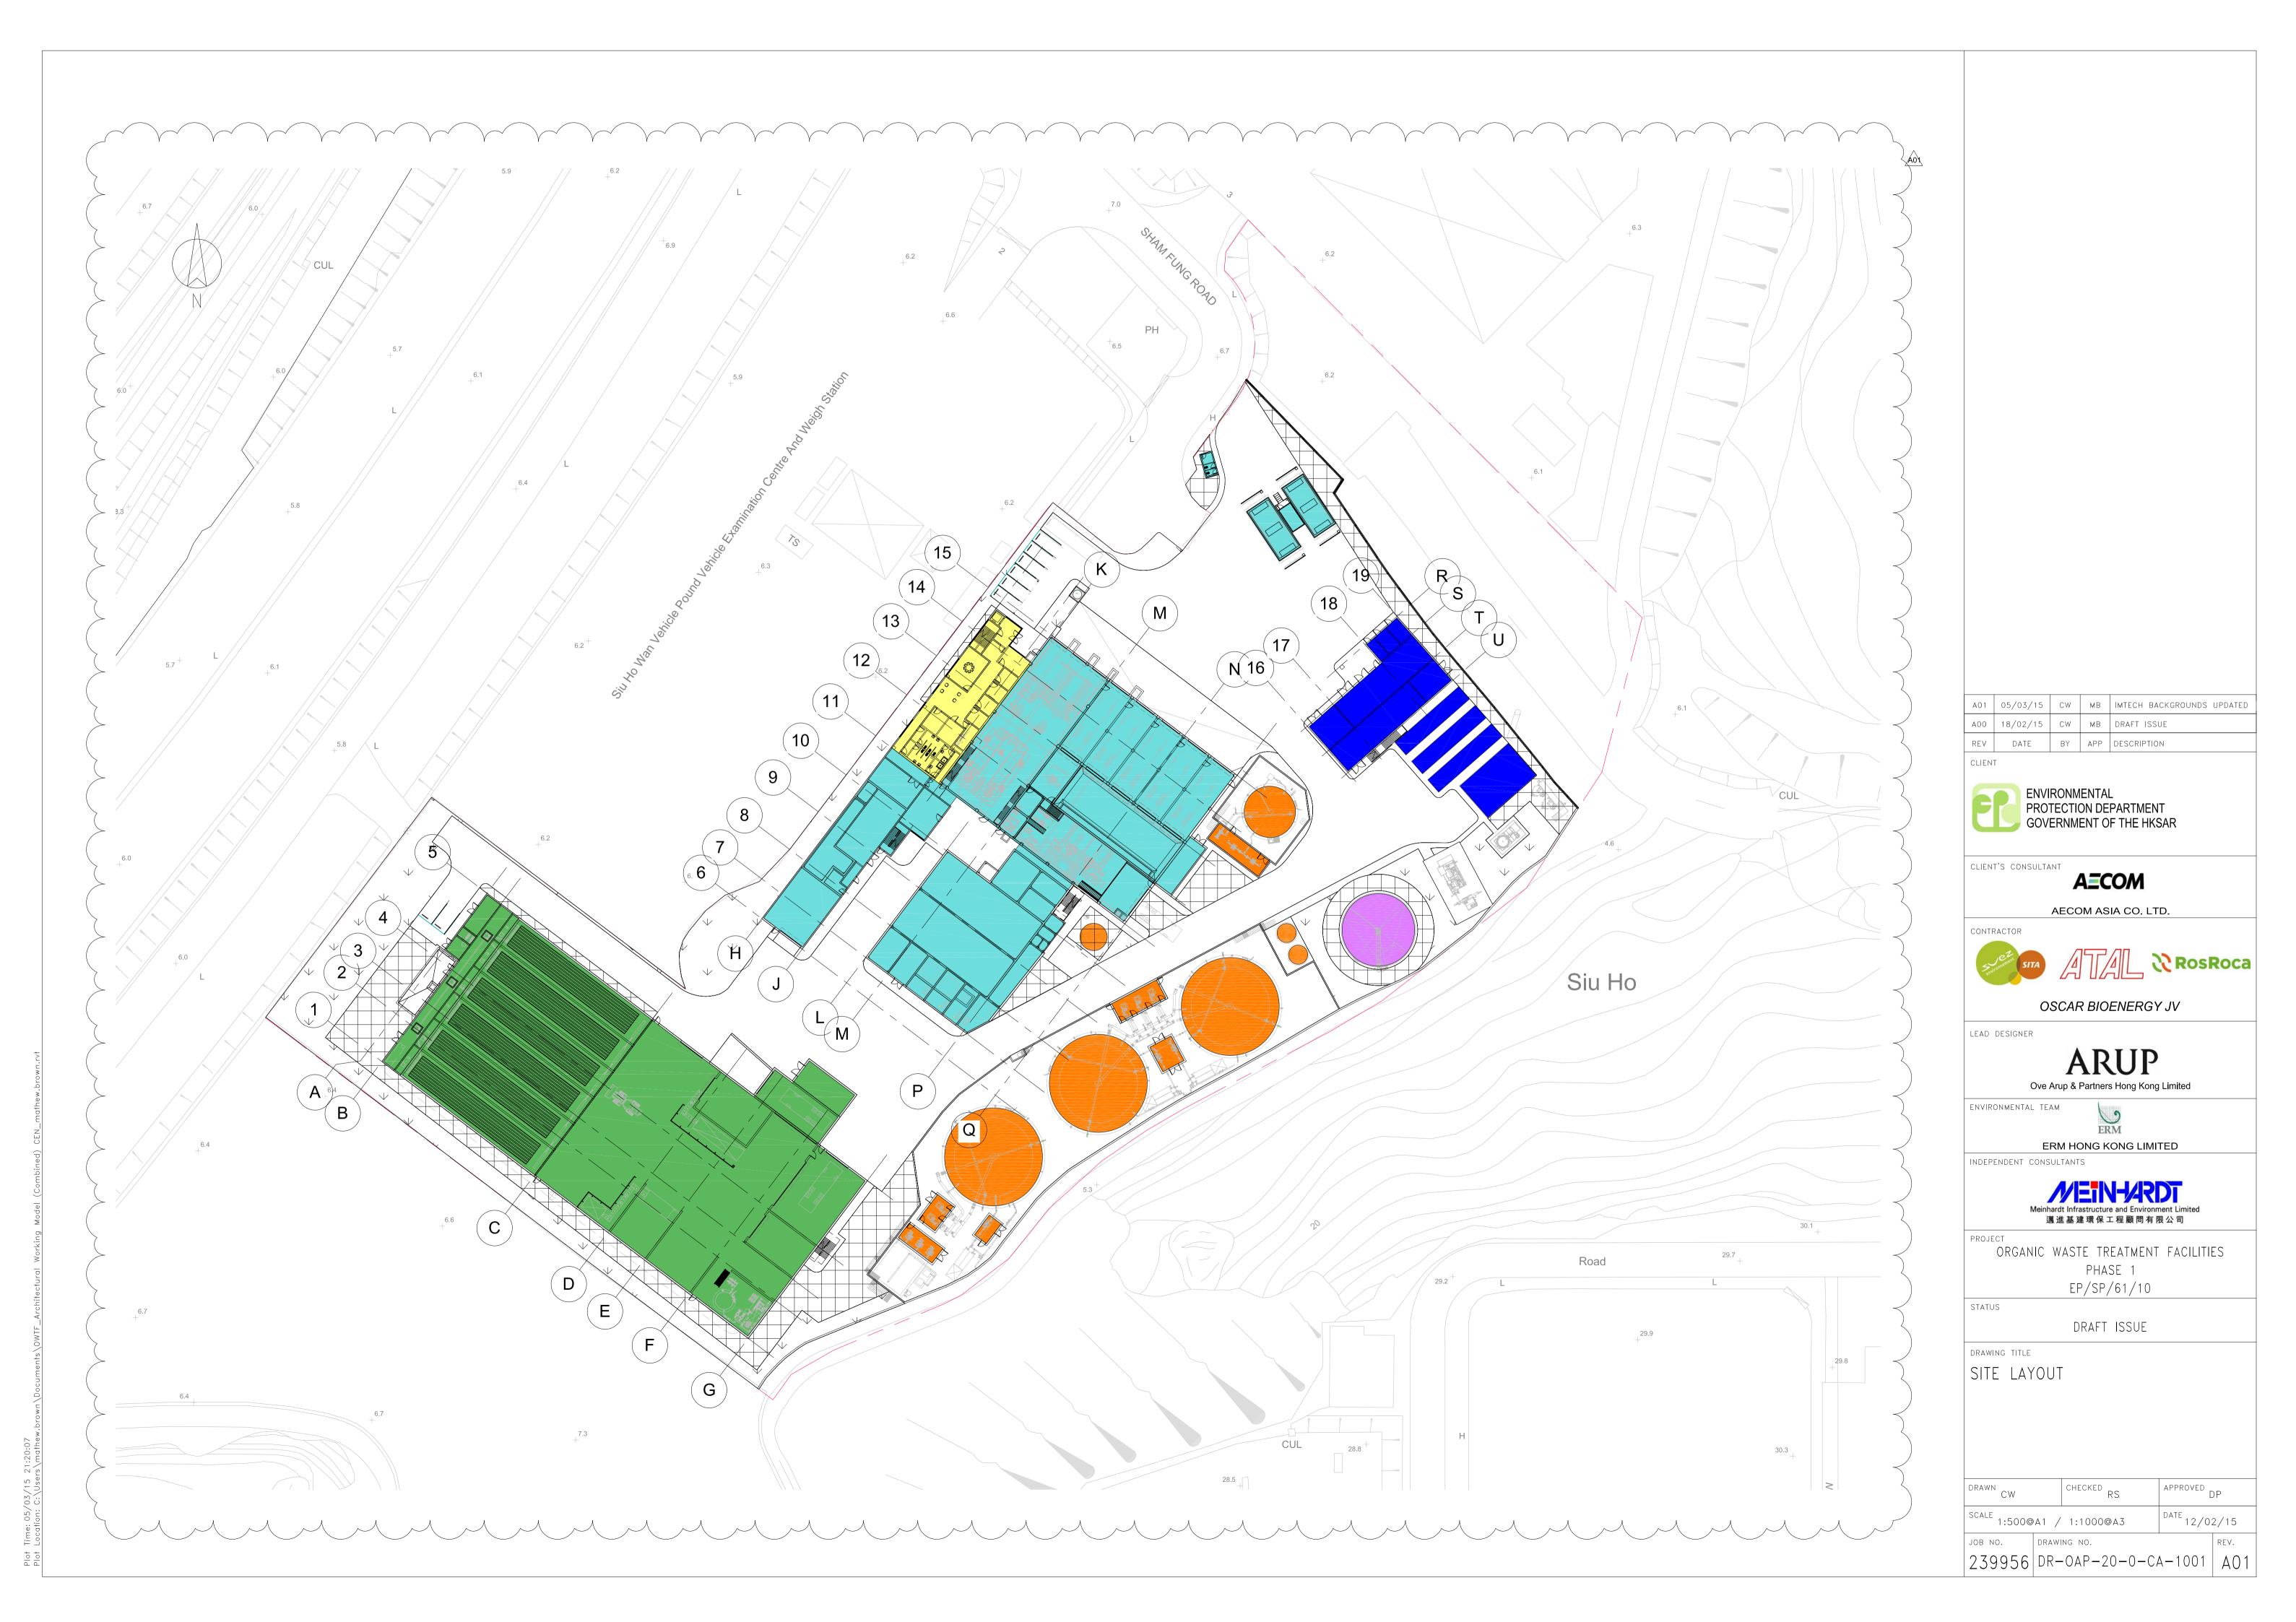

#### 2.2 GENERAL SITE DESCRIPTION

The Project Site is located at Siu Ho Wan in North Lantau with an area of about 2 hectares. The layout of the upgrading works is illustrated in *Annex A*.

#### 2.3 CONSTRUCTION ACTIVITIES

A summary of the major construction activities undertaken in the reporting period is shown *Table 2.1*. The locations of the construction activities are shown in *Annex B*. The construction programme of the Project is presented in *Annex C*.

### Works Location