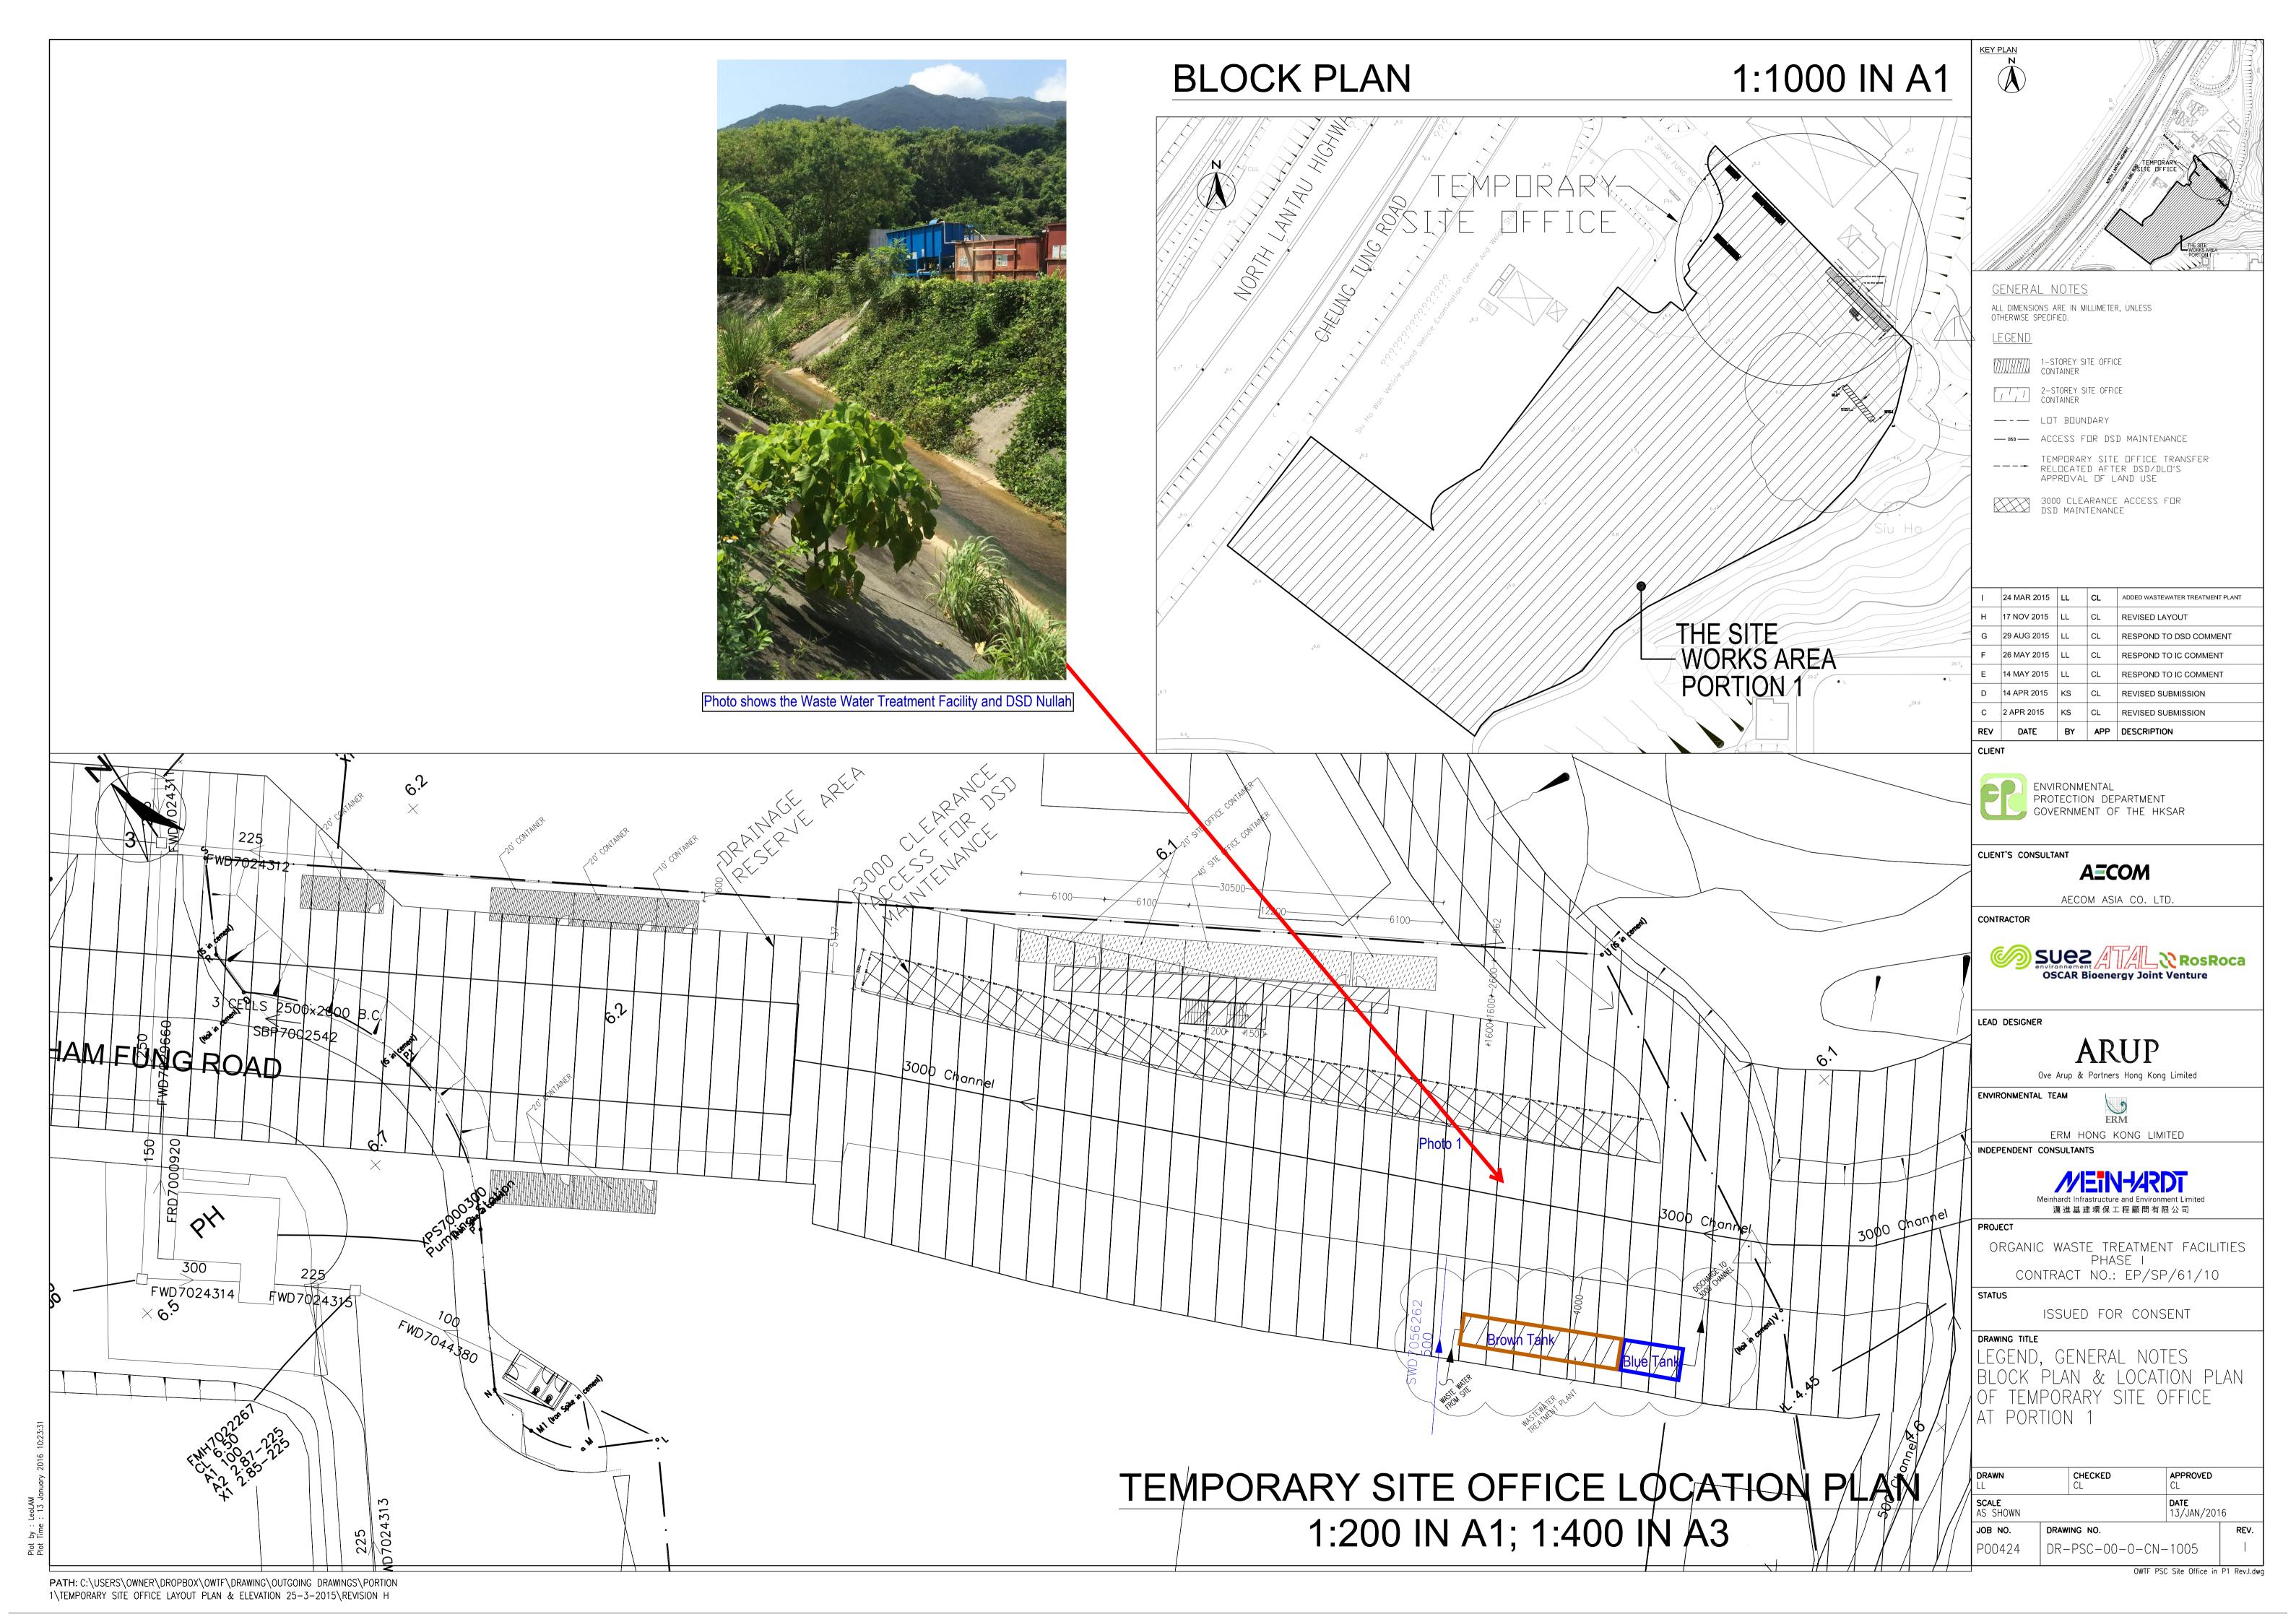

#### 2.2 GENERAL SITE DESCRIPTION

The Project Site is located at Siu Ho Wan in North Lantau with an area of about 2 hectares. The layout of the upgrading works is illustrated in *Annex A*.

#### 7.1 SUMMARY OF ENVIRONMENTAL NON-COMPLIANCE

One non-compliance event was recorded during the reporting period, which was on 25 August 2016 9:45 in the morning. During cleaning of the waste water treatment tanks, a worker inadvertently allowed the cleaning water to flow out to the DSD Nullah without passing through the waste water treatment facilities. Remedial works and follow-up actions will be completed by the contractor shortly, and the Investigation Report is shown in *Annex H*.