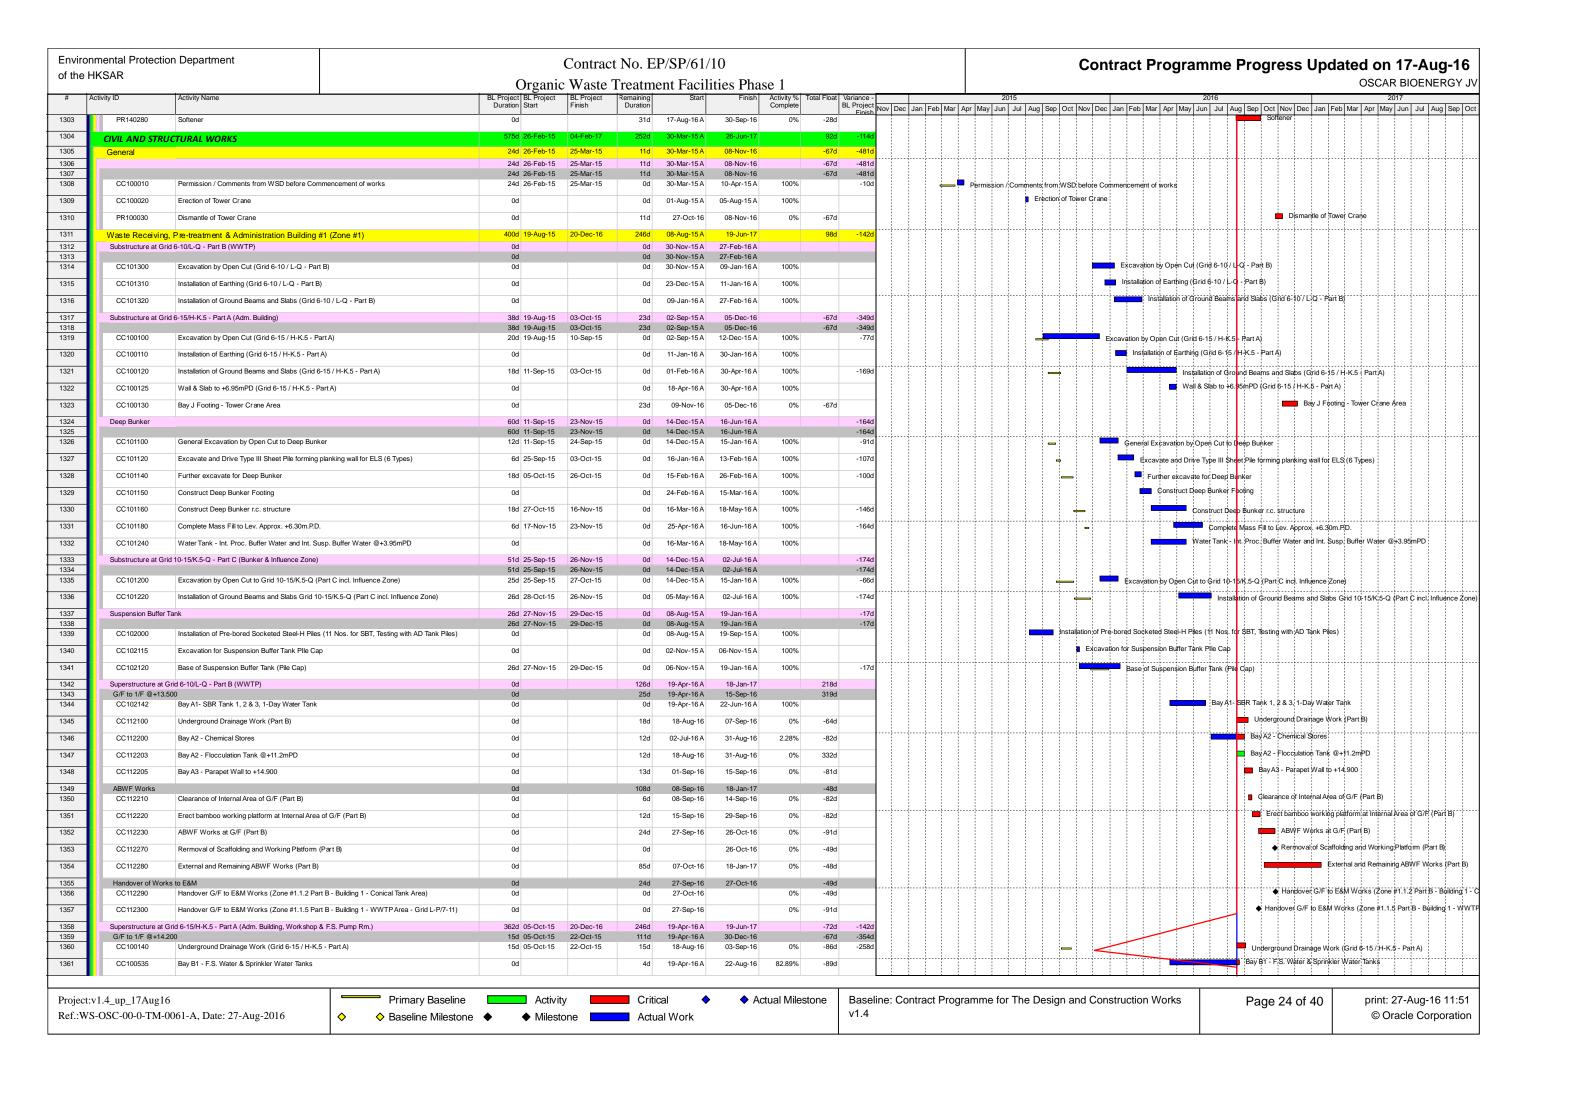

#### 2.3 CONSTRUCTION ACTIVITIES

A summary of the major construction activities undertaken in the reporting period is shown *Table 2.1*. The locations of the construction activities are shown in *Annex B*. The construction programme of the Project is presented in *Annex C*.

#### Table 2.1 Summary of Construction Activities Undertaken in the Reporting Period

#### **Construction Activities Undertaken**

- Superstructure, Construction, Raft Foundation and E&M cast-in items installation Works for Building 1;
- Concrete Defects rectification works, waterproofing works, fire services installation, ABWF and finishing works, installation of pump at roof, E&M installation Works for Building 2;
- Construction of Substructure and Superstructure Works, E&M cast-in items installation and installation of ABWF and BS inside CLP HV Switch Room for Building 3;
- Manholes and Cable Draw Pits Construction:
- Construction of concrete plinths, ASP fabrication works Works for Biogas Holder and Biogas Plant;
- Suspension Buffer Tank, water filling and scaffolding erection for cladding work for AD tank1 and 2;
- Erection works for AD tank 3;
- Erection of SBT tank;
- Plinth modification and structural steel erection works for Ammonia Stripping Plant;
- Construction Works for Boundary Wall and Boundary Fence Wall, relocation of project signboard, construction of underground utilities manholes, cable draw pits and pipeline laying works;
- Erection of CHP 1,2,3 for CHP area;
- Underground drainage and drawpit works for site-wide.
- Temporary traffic management, underground drainage works and roadworks for Portion
   2: and
- Material handling and storage, steel bending & cutting works.