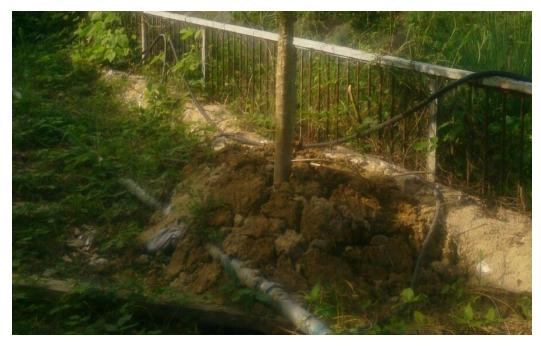

Key landscape and visual mitigation measures implemented in the reporting period included:

- Provide insect prevention measures to the exposed root of retained tree to prevent potential damage due to the exposure.
- 13 labelled trees T3, T4, T5, T6, 78, T9, T26, T17, T28, T29, T30 and T34 were felled due to the major defects or health problems caused by the Typhoon Nida on 2 August 2016.