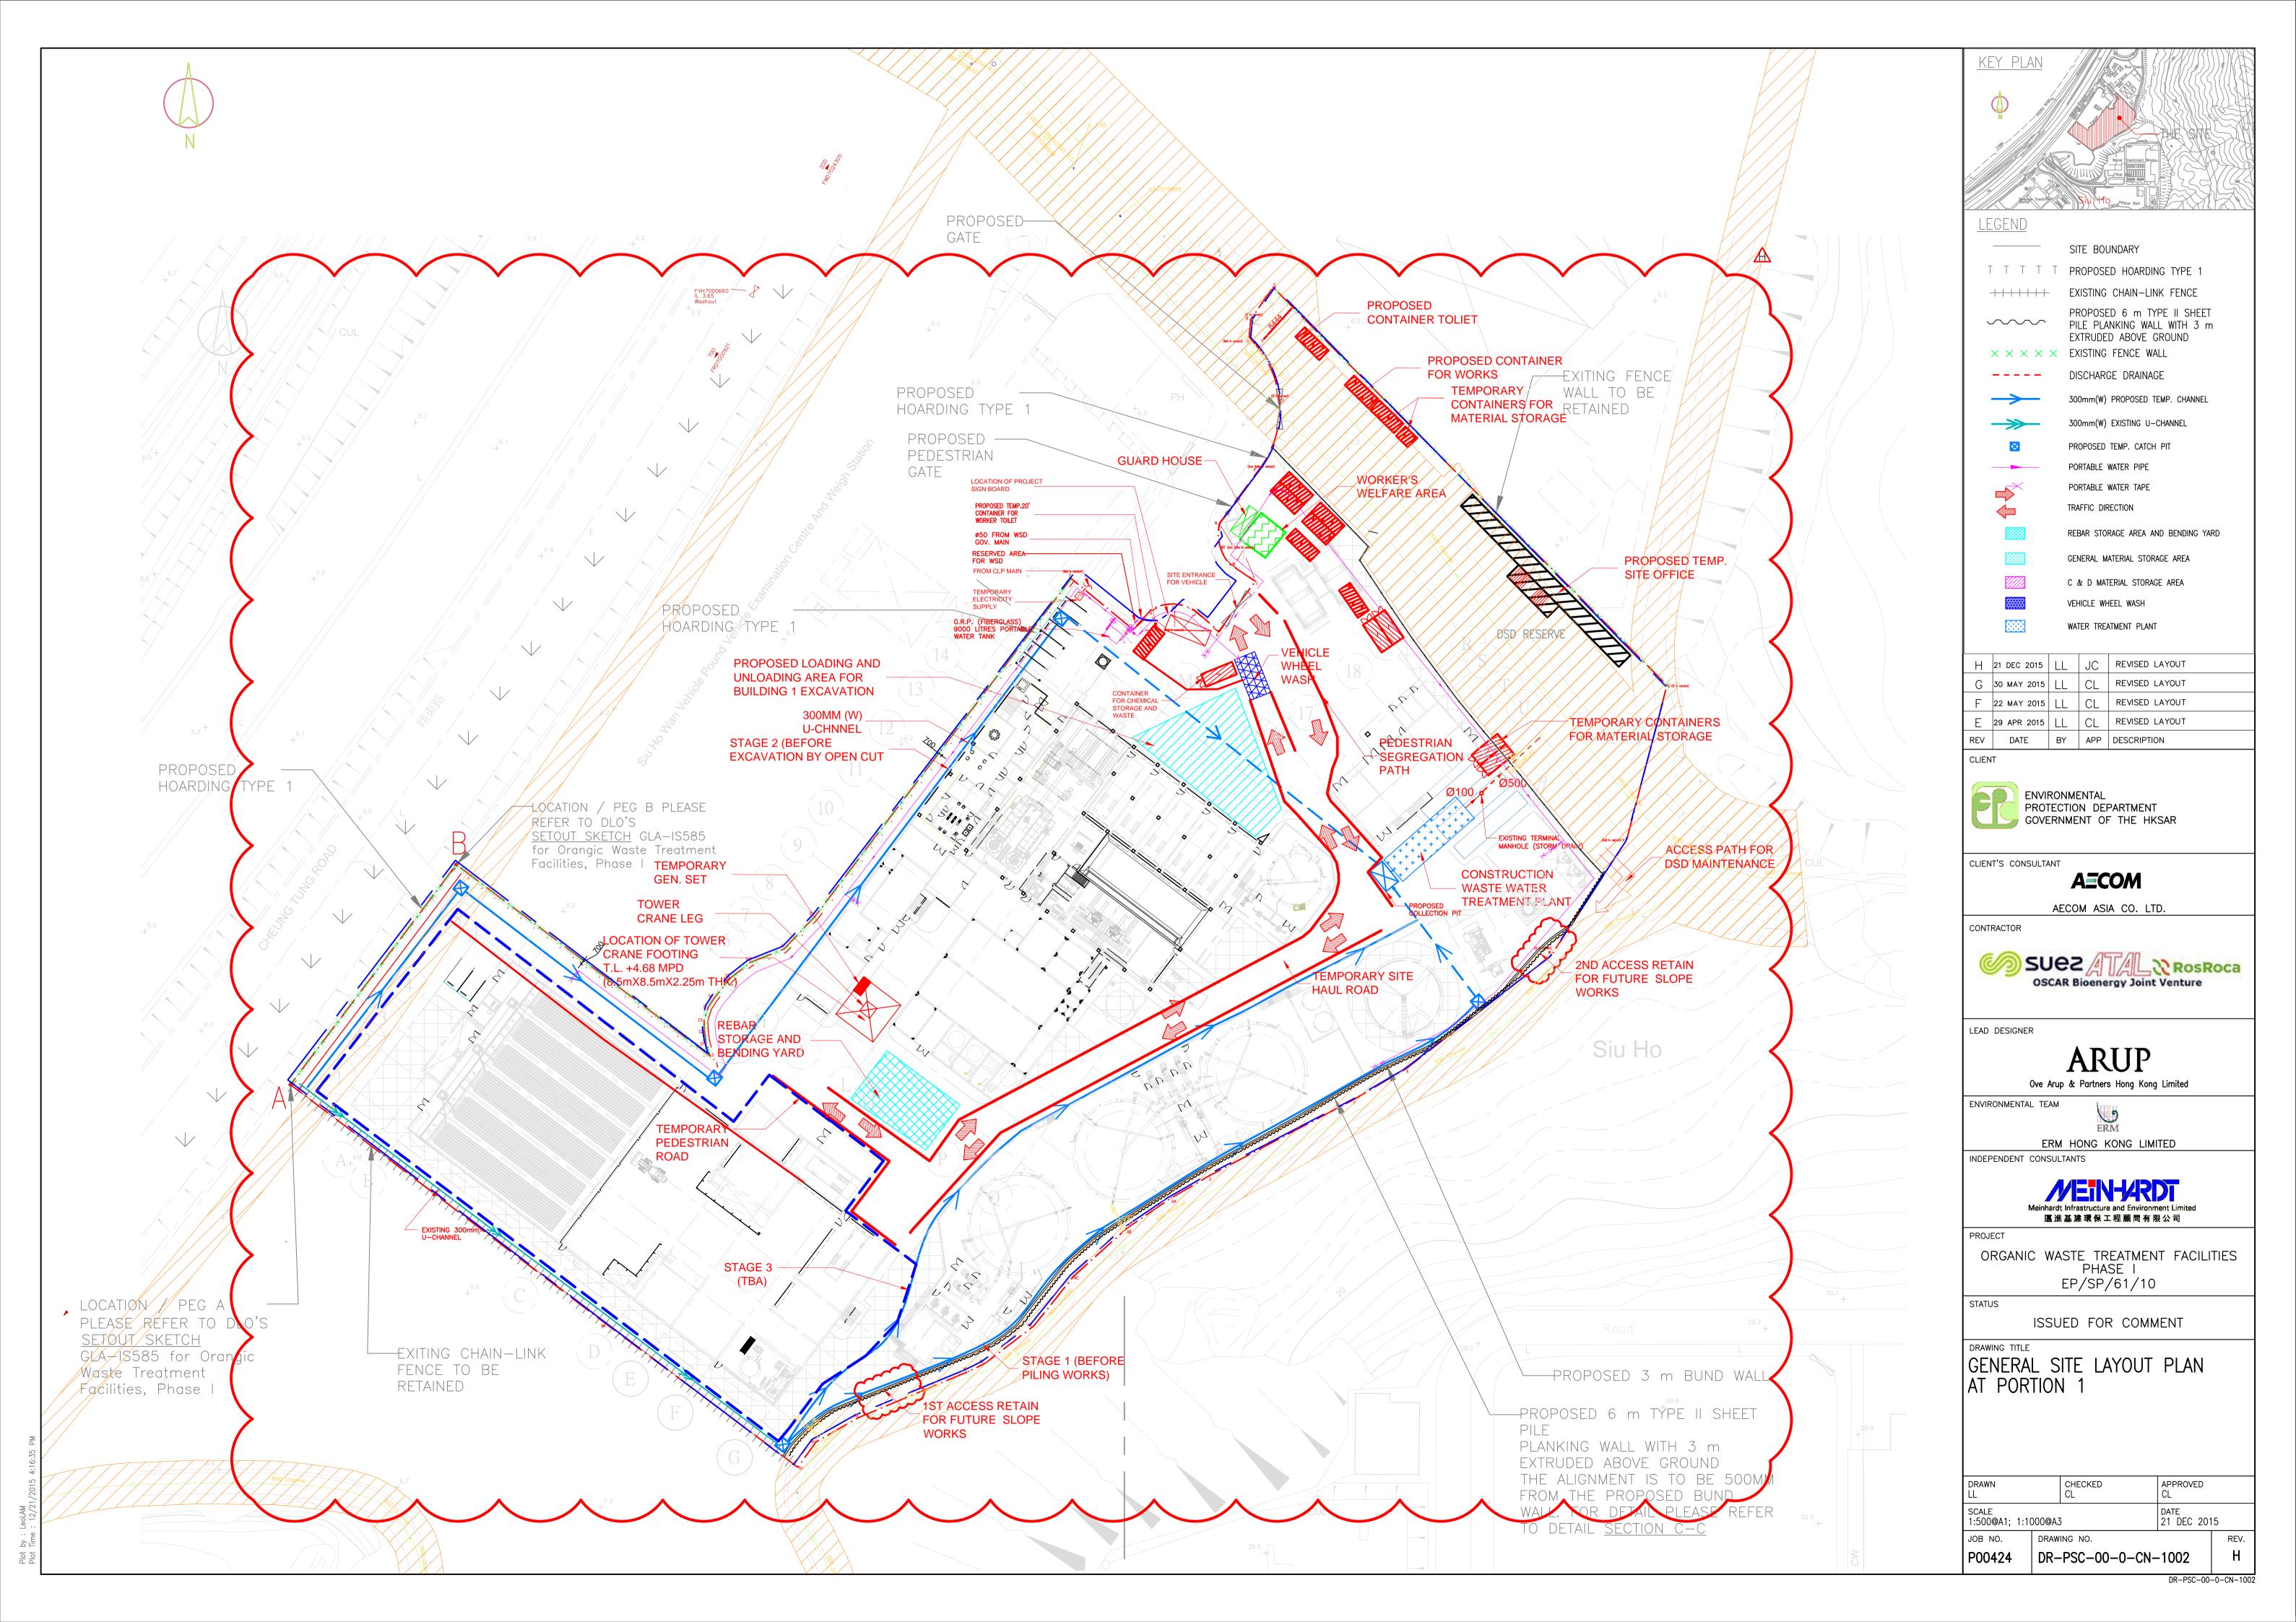

#### 2.3 CONSTRUCTION ACTIVITIES

A summary of the major construction activities undertaken in the reporting period is shown in *Table 2.1*. The locations of the construction activities are shown in *Annex B*. The construction programme of the Project is presented in *Annex C*.

# Works Location