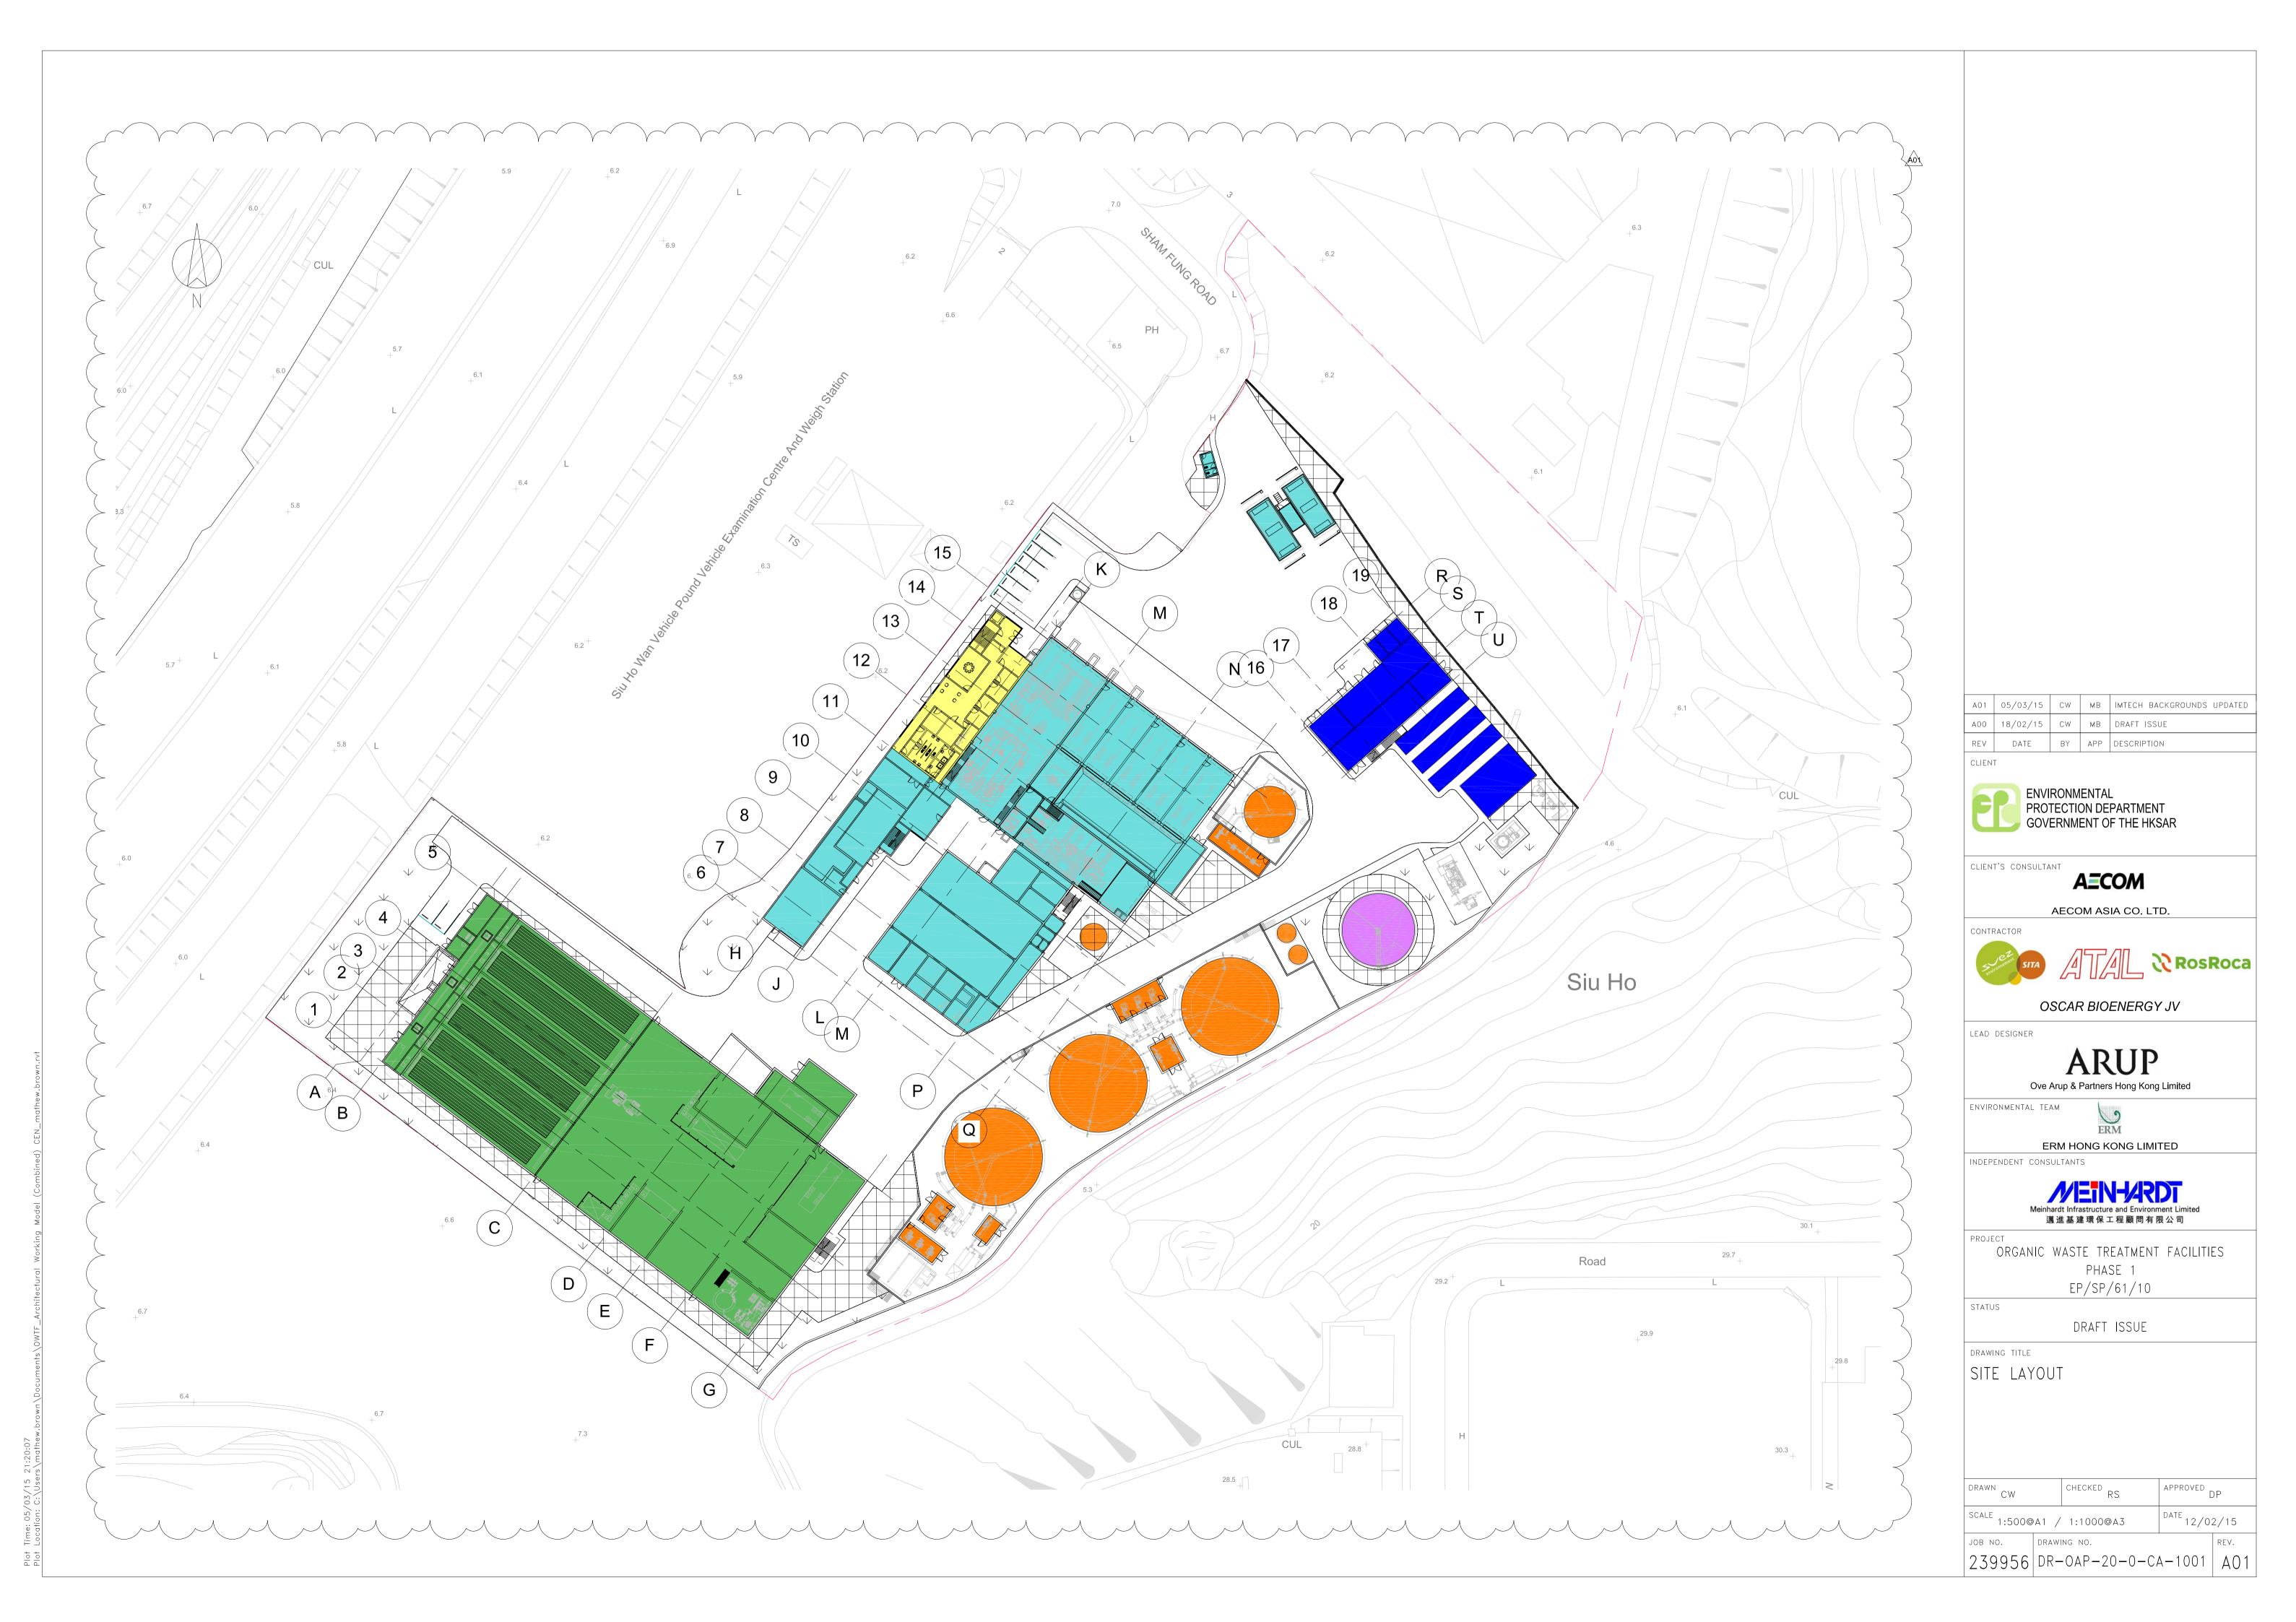

#### 2.2 GENERAL SITE DESCRIPTION

The Project Site is located at Siu Ho Wan in North Lantau with an area of about 2 hectares. The layout of the Project Site is illustrated in *Annex A*.

#### 2.3 CONSTRUCTION ACTIVITIES

A summary of the major construction activities undertaken in the reporting period is shown in *Table 2.1*. The locations of the construction activities are shown in *Annex B*. The construction programme of the Project is presented in *Annex C*.

# Project Layout