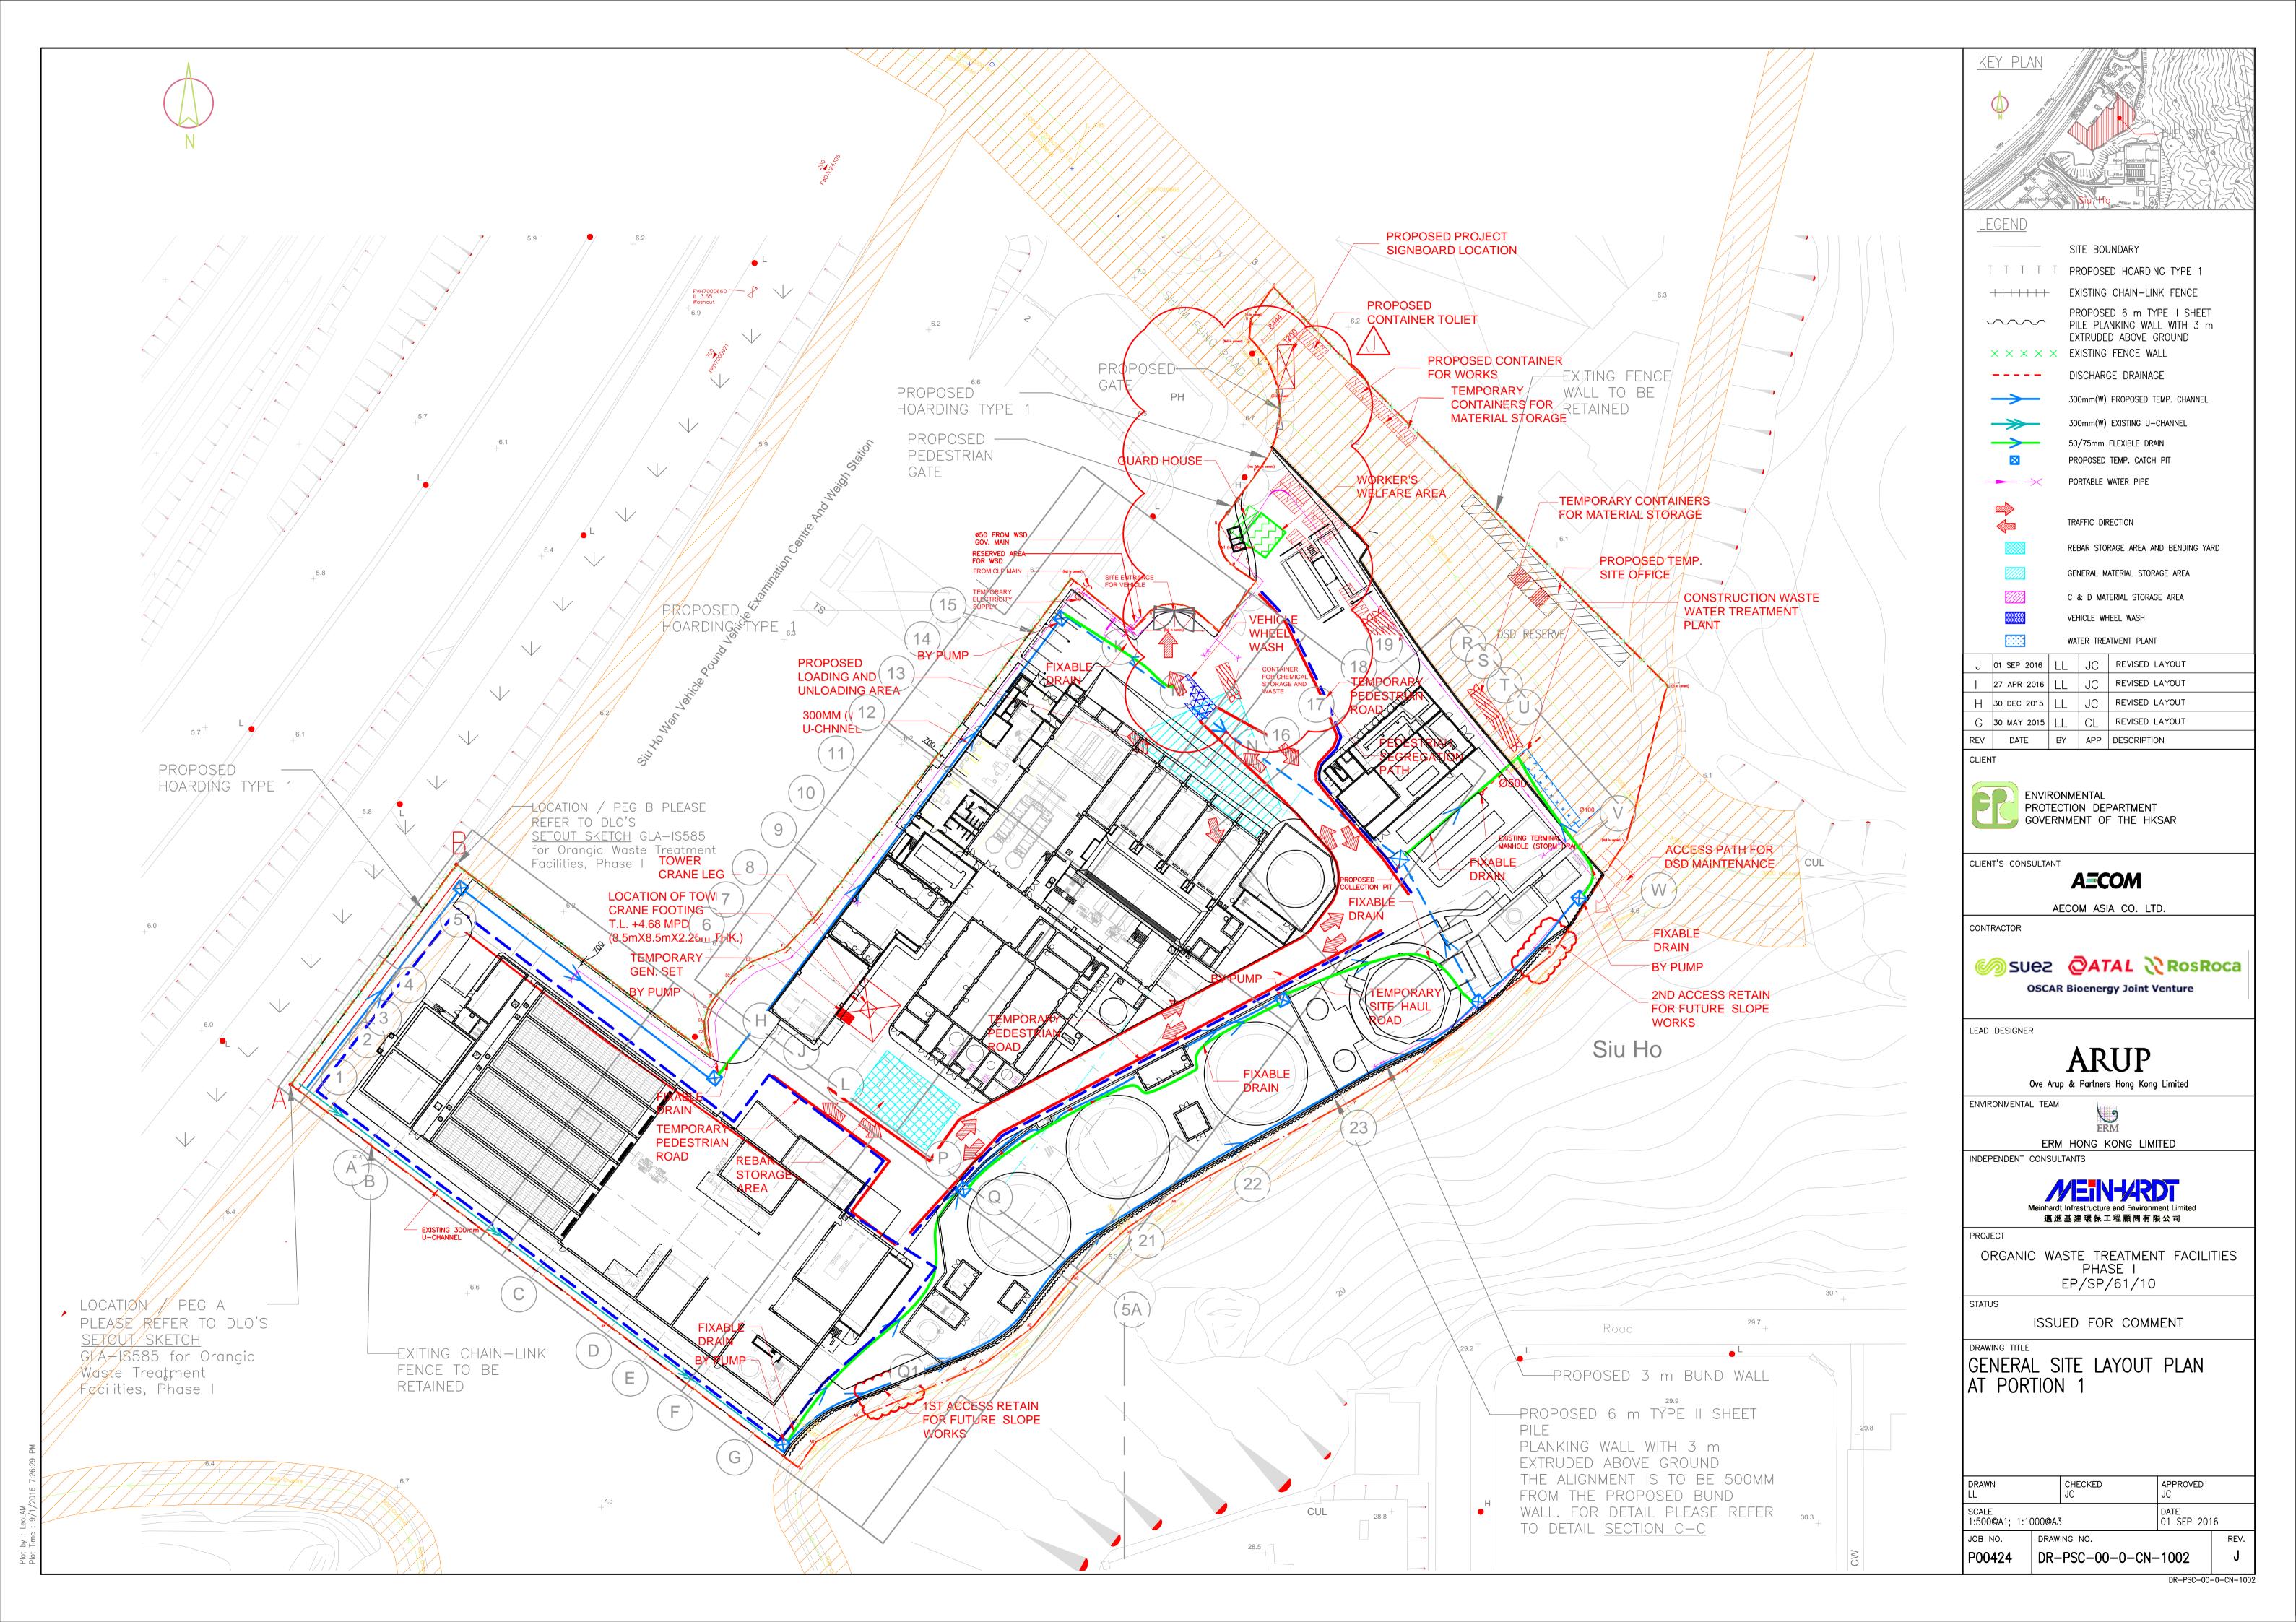

#### 2.2 GENERAL SITE DESCRIPTION

The Project Site is located at Siu Ho Wan in North Lantau with an area of about 2 hectares. The layout of the upgrading works is illustrated in *Annex A*.

#### 2.3 CONSTRUCTION ACTIVITIES

A summary of the major construction activities undertaken in the reporting period is shown *Table 2.1*. The locations of the construction activities are shown in *Annex B*. The construction programme of the Project is presented in *Annex C*.