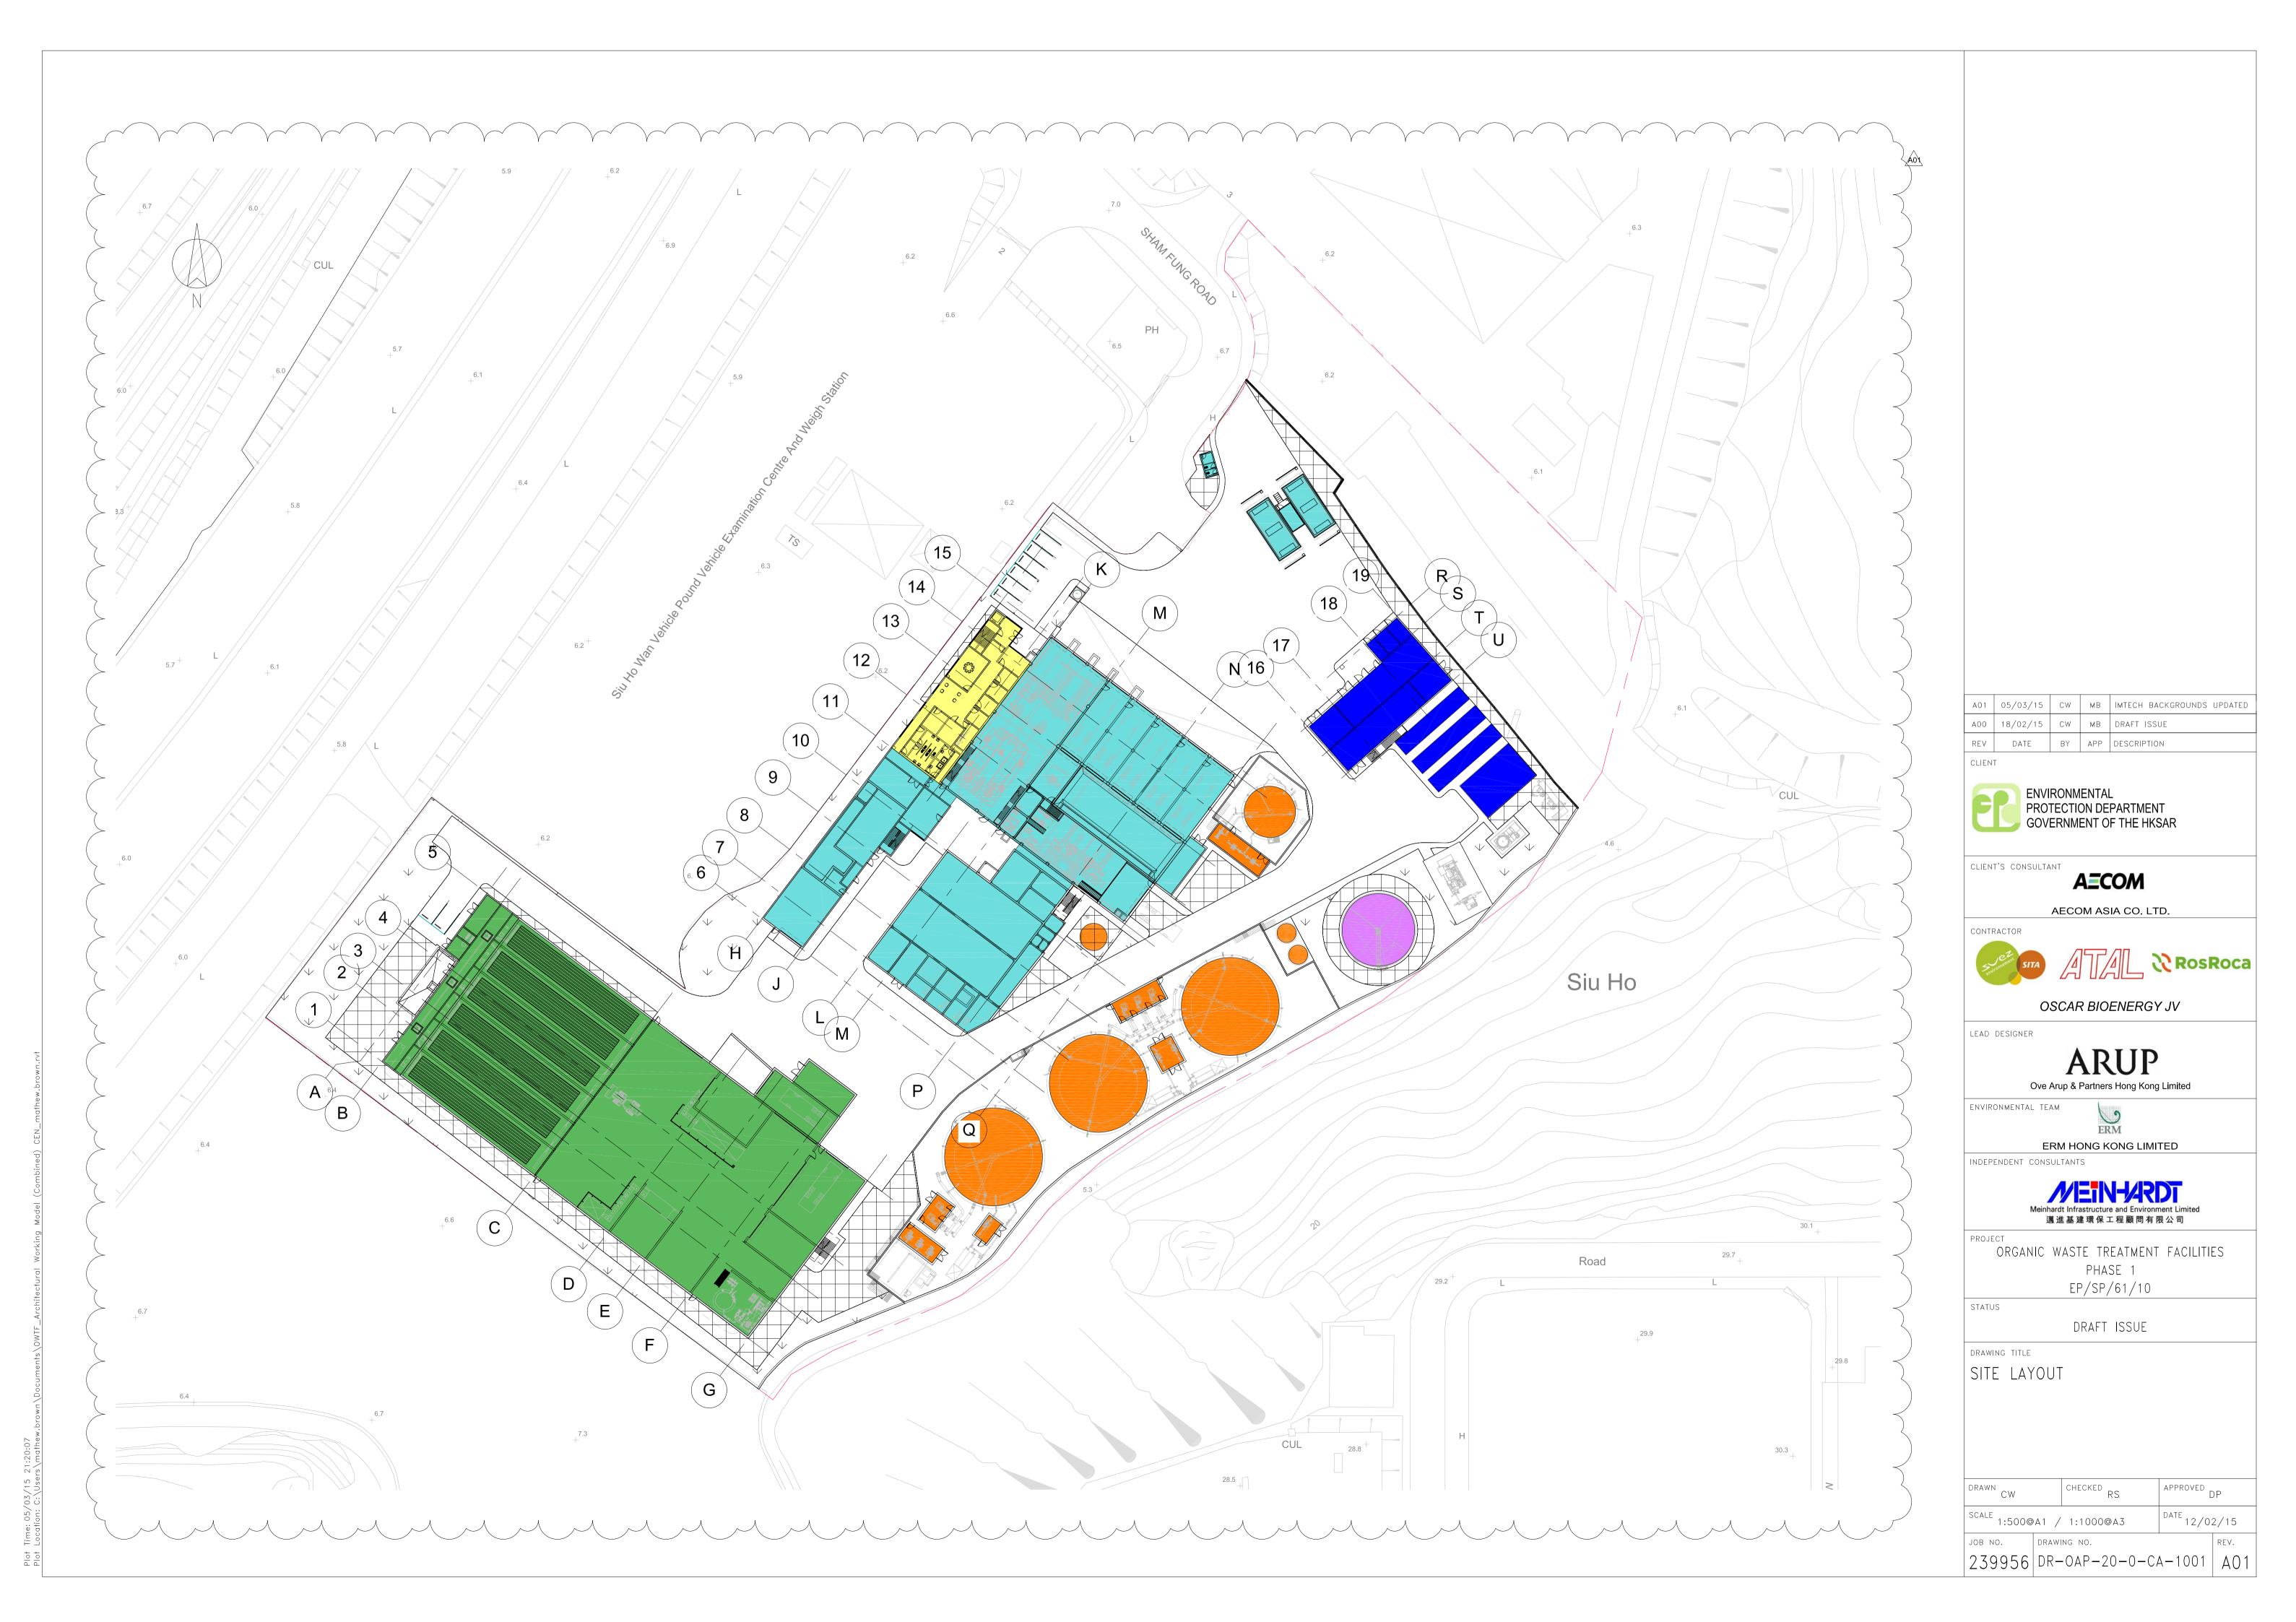

#### 2.2 GENERAL SITE DESCRIPTION

The Project Site is located at Siu Ho Wan in North Lantau with an area of about 2 hectares. The layout of the upgrading works is illustrated in *Annex A*.

#### 2.3 CONSTRUCTION ACTIVITIES

A summary of the major construction activities undertaken in the reporting period is shown *Table 2.1*. The locations of the construction activities are shown in *Annex B*. The construction programme of the Project is presented in *Annex C*.