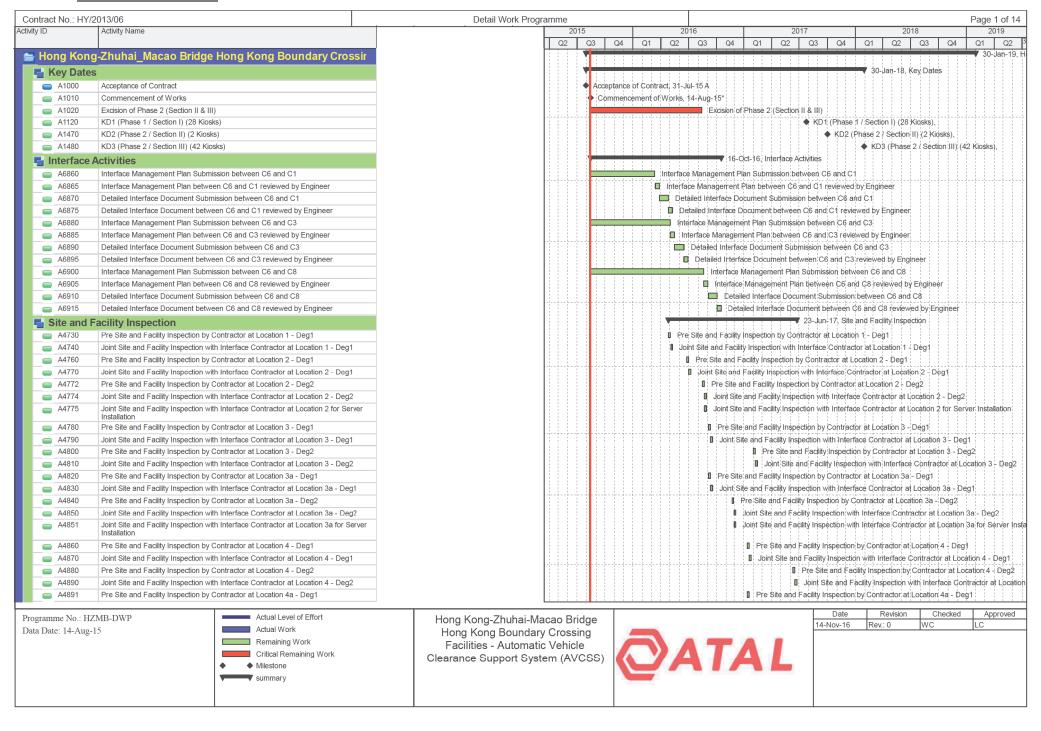

|                                                                                                            |



| ontract No.: HY  |                                                                                    | Detail Work Progra      |           |       |        |          |      |              |         |              |          |            |             |                            |             |             |              |             | <u> </u>    | Page 2 o    |
|------------------|------------------------------------------------------------------------------------|-------------------------|-----------|-------|--------|----------|------|--------------|---------|--------------|----------|------------|-------------|----------------------------|-------------|-------------|--------------|-------------|-------------|-------------|
| rity ID          | Activity Name