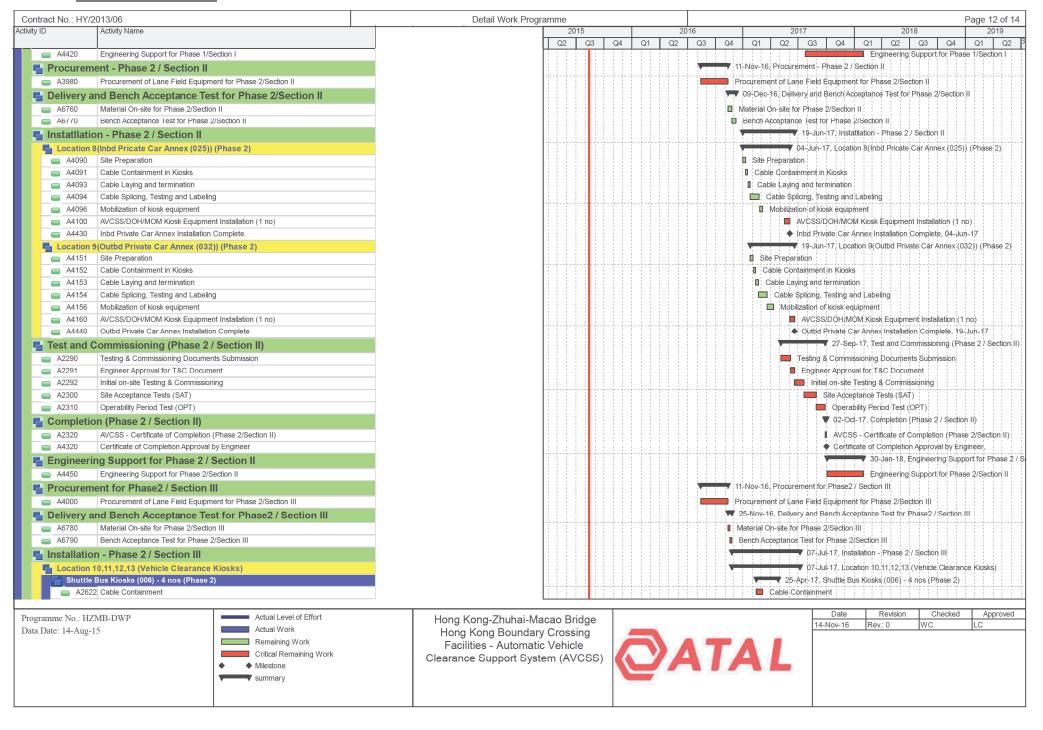

|                                                                                                               |                            |                   |                    |                   |                      |                                                      |                              |                       |               |             |                                                  |                       | nhar Dagamhar Ianus |
|---------------------------------------------------------------------------------------------------------------|----------------------------|-------------------|--------------------|-------------------|----------------------|------------------------------------------------------|------------------------------|-----------------------|---------------|-------------|--------------------------------------------------|-----------------------|---------------------|
|                                                                                                               | January   February   March | 2 0 1 1 2 0 0 1 2 | 2 0 1 19 2 0 1 1 2 | 3 0 1 2 2 0 1 1 2 | 2 0 0 1 2 3 0 13 2 2 | December January Februa<br>2 0 1 1 1 2 0 0 1 2 2 0 1 | y   March  <br>1 2 0 1 1 1 2 | Aprii  <br>02 0 1 2 3 | 3 0 1 2 2     | 0 1 1 2 0 0 | uly   August   8<br>  1   2   3   0   1   2   27 | 0 1 1 2 0 0 1 2 2 0 1 | 1 2 0 1 1 2 3 0 14  |
| RAB-KD10B30 KD10B - Variance of Stage 10B of the Works                                                        |                            |                   |                    |                   |                      |                                                      |                              |                       |               |             |                                                  |                       |                     |
| Stage 11 - Building 050 (A1)                                                                                  |                            |                   |                    |                   |                      |                                                      |                              |                       |               |             |                                                  |                       |                     |
| Contract Key Date Acheivement  RAB-KD11B20 KD11B - Achievement of Stage 11B of the Works (540 days)           |                            |                   |                    |                   |                      |                                                      |                              |                       |               | •           |                                                  |                       |                     |
| Varience to Contract Key Date Achievement                                                                     |                            |                   | 1                  |                   |                      |                                                      |                              |                       |               |             |                                                  |                       |                     |
| RAB-KD11A30 KD11A - Variance of Stage 11A of the Works                                                        |                            |                   |                    |                   |                      |                                                      |                              |                       |               |             |                                                  |                       |                     |
| RAB-KD11B30 KD11B - Variance of Stage 11B of the Works                                                        |                            |                   |                    |                   |                      |                                                      |                              |                       |               |             |                                                  |                       |                     |
| Stage 12 - Building 050 (A2)                                                                                  |                            |                   |                    |                   |                      |                                                      |                              |                       |               |             |                                                  |                       |                     |
| Contract Key Date Acheivement  RAB-KD12B20 KD12B - Achievement of Stgae 12B of the Works (540 days)           |                            |                   | 1                  |                   |                      |                                                      |                              |                       |               | •           |                                                  |                       |                     |
| Varience to Contract Key Date Achievement                                                                     |                            |                   | - <del></del>      |                   |                      |                                                      |                              |                       |               |             |                                                  |                       |                     |
| RAB-KD12A30 KD12A - Variance ment of Stage 12A of the Works                                                   |                            |                   | 1                  |                   |                      |                                                      |                              |                       |               |             |                                                  |                       |                     |
| RAB-KD12B30 KD12B - Variance of Stgae 12B of the Works                                                        |                            |                   |                    |                   |                      |                                                      |                              |                       |               |             |                                                  |                       |                     |
| Possession and Vacate Dates                                                                                   |                            |                   | 1                  |                   |                      |                                                      |                              |                       |               |             |                                                  |                       |                     |
| Portion 3.10 WA3 PA_WA3 Period of Access to Portion WA3                                                       |                            |                   |                    | <u> </u>          |                      | ļ                                                    |                              |                       |               |             |                                                  |                       |                     |
| Portion A1 - Building 050 (A1)                                                                                |                            |                   | 1 1 1              |                   |                      |                                                      |                              |                       |               |             |                                                  | 1                     |                     |
| PD_A1 050(A1) - Possession date for Portion A1 (Day 215)                                                      |                            |                   |                    |                   |                      |                                                      |                              | •                     |               |             |                                                  |                       |                     |
| PA_A1 050(A1) - Period of Access to Portion A1                                                                |                            |                   | 1                  |                   |                      |                                                      |                              | -                     |               |             |                                                  |                       |                     |
| Portion A2 - Building 050 (A2)                                                                                |                            |                   | 1                  |                   |                      |                                                      |                              |                       |               |             |                                                  |                       |                     |
| PA_A2 050(A2) - Period of Access to Portion A2                                                                |                            |                   |                    |                   |                      |                                                      |                              |                       |               |             |                                                  |                       | •                   |
| Portion B - Building 045                                                                                      |                            |                   |                    |                   |                      |                                                      |                              |                       |               |             |                                                  |                       |                     |
| PA_B 045 - Period of Access to Portion B                                                                      |                            |                   |                    |                   |                      |                                                      |                              |                       |               |             |                                                  |                       |                     |
| Portion C - Building 053, 058 & 059  Portion C1 - Building 058 and 053                                        |                            |                   |                    |                   |                      |                                                      |                              |                       | 1             |             |                                                  |                       |                     |
| PA_C1 058 & 053 - Period of Access to Portion C1                                                              |                            |                   |                    |                   |                      |                                                      |                              |                       |               |             |                                                  |                       |                     |
| Portion C2 - Building 059                                                                                     |                            |                   | 1                  |                   |                      |                                                      |                              |                       |               |             |                                                  |                       |                     |
| PA_C2 059 - Period of Access to Portion C2                                                                    |                            |                   | 1                  |                   |                      |                                                      | 1                            |                       | !             |             |                                                  |                       |                     |
| Portion D - Building 025                                                                                      |                            |                   |                    |                   |                      |                                                      |                              |                       |               |             |                                                  |                       |                     |
| PA_D 025 - Period of Access to Portion D                                                                      |                            |                   |                    |                   |                      |                                                      |                              |                       |               |             |                                                  |                       |                     |
| Portion E - Building 032                                                                                      |                            |                   |                    |                   |                      |                                                      |                              |                       |               |             |                                                  |                       |                     |
| PA_E 032 Period of Access to Portion E                                                                        |                            |                   |                    |                   |                      |                                                      |                              |                       |               |             |                                                  |                       |                     |
| PA_F O44 & 045 - Period of Access to Portion F                                                                |                            |                   |                    |                   |                      |                                                      |                              |                       |               |             |                                                  |                       |                     |
| Portion G1 - Building 023                                                                                     |                            |                   |                    |                   |                      |                                                      |                              |                       |               |             |                                                  |                       |                     |
| PA_G1 023 - Period of Access to Portion G1                                                                    |                            | -                 | -                  | ļ                 |                      |                                                      |                              |                       |               |             |                                                  |                       |                     |
| Portion G2 - Building 021                                                                                     |                            |                   | 1                  |                   |                      |                                                      |                              |                       |               |             |                                                  |                       |                     |
| PA_G2 021 - Period of Access to Portion G2                                                                    |                            |                   | 1                  |                   |                      |                                                      |                              |                       | :             |             |                                                  |                       |                     |
| Portion G3 - Building 022                                                                                     |                            |                   |                    |                   |                      |                                                      |                              |                       |               |             |                                                  |                       |                     |
| PA_G3 022 - Period of Access to Portion G3                                                                    |                            | <del>-</del>      |                    | ļ<br>             |                      |                                                      |                              |                       |               |             |                                                  |                       |                     |
| Portion H1 - Building 050 (H1) PA_H1 050(H1) - Period of Access to Portion H1                                 |                            |                   |                    |                   |                      |                                                      |                              |                       |               |             |                                                  | 1                     |                     |
| Portion H2 - Building 050 (H2)                                                                                |                            |                   | 1                  |                   |                      |                                                      | 1                            |                       |               |             |                                                  |                       |                     |
| PA_H2                                                                                                         |                            |                   |                    |                   |                      |                                                      |                              |                       |               |             |                                                  |                       |                     |
| Given Access to various locations by others                                                                   |                            |                   |                    |                   |                      |                                                      |                              |                       |               |             |                                                  |                       |                     |
| GA_1.1 Access Date for Location 1.1 (Day 365) (Building 037) (Date <sup>-1</sup>                              | TBC)                       | -                 | -                  |                   |                      |                                                      |                              |                       |               |             |                                                  |                       |                     |
| GA_1.2 Access Date for Location 1.2 (Day 365) (Building 033) (Date <sup>-1</sup>                              | TBC)                       |                   |                    |                   |                      |                                                      |                              | •                     |               |             |                                                  |                       |                     |
| GA_1.3 Access Date for Location 1.3 (Day 365) (Building 024) (Date                                            | TBC)                       |                   | 1                  |                   |                      |                                                      |                              | Ť                     |               |             |                                                  |                       |                     |
| Landscaping                                                                                                   |                            |                   |                    |                   |                      |                                                      |                              |                       |               |             |                                                  |                       |                     |
| LA_102 Landscape Works subject to Excision - Mobilisation  LA_103 Landscape Works subject to Excision - Works |                            |                   |                    | ļ                 |                      |                                                      |                              |                       |               |             |                                                  |                       |                     |
|                                                                                                               |                            |                   |                    |                   |                      |                                                      |                              |                       |               |             |                                                  | 1                     |                     |
| Submissions and Approvals                                                                                     |                            |                   |                    |                   |                      |                                                      |                              |                       | 1             |             |                                                  |                       |                     |
| Major Method Statements                                                                                       |                            |                   |                    |                   |                      |                                                      |                              |                       | 1             |             |                                                  |                       |                     |
| Window Wall Method of Construction                                                                            |                            |                   |                    |                   |                      |                                                      |                              |                       | 1             |             |                                                  |                       |                     |
| RAB-MMS-0400 Prepare M/S for Window Wall Method of Construction                                               |                            | -                 |                    | ļ                 |                      | ļ                                                    |                              | <mark>[</mark>        |               |             |                                                  |                       |                     |
| DESIGN AND ENGINEERING                                                                                        |                            |                   |                    |                   |                      |                                                      |                              |                       | 1             |             |                                                  |                       |                     |
| Major Temporary Works Design                                                                                  |                            |                   |                    |                   |                      |                                                      |                              |                       | 1             |             |                                                  |                       |                     |
| AT90 - Temporary Works - Stability Check of Vehicle                                                           | Cano                       |                   |                    |                   |                      |                                                      |                              |                       | 1             |             |                                                  |                       |                     |
| RAB-TWD-1770 SC23 - Prepare draft submission                                                                  |                            |                   |                    |                   |                      |                                                      |                              | ,                     |               |             |                                                  |                       |                     |
| RAB-TWD-1780 SC23 - Contractor's Review                                                                       |                            |                   |                    |                   |                      |                                                      |                              |                       | •             |             |                                                  |                       |                     |
| RAB-TWD-1790 SC23 - ICE final checks & issue Check Certificate                                                |                            | !                 |                    |                   |                      |                                                      |                              |                       |               |             |                                                  |                       |                     |
| RAB-TWD-1800 SC23 - Final Submission to Engineer                                                              |                            |                   |                    |                   |                      |                                                      |                              |                       | 1             | •           | _                                                |                       |                     |
| RAB-TWD-1810 SC23 - Engineer Approval; Consent to Proceed                                                     |                            |                   |                    |                   |                      |                                                      |                              |                       | 1             |             |                                                  |                       |                     |
| Permanent Works Design Packages                                                                               |                            |                   |                    |                   |                      |                                                      |                              |                       | 1             |             |                                                  |                       |                     |
| AP01- Item 1 - Curtain Wall System - Building 044, 04                                                         | 45 & 0                     | <u> </u> i        |                    | <u> </u>          |                      |                                                      |                              |                       |               |             |                                                  |                       |                     |
| Detailed Design Approval (DDA)                                                                                |                            |                   |                    |                   |                      |                                                      |                              |                       |               |             |                                                  |                       |                     |
|                                                                                                               | 1 1                        | 1                 |                    |                   |                      |                                                      | Dat                          | <u> </u>              | 1             | Da          | evision                                          | Checked               | Approved            |
| Remaining Level of Effort ◆ Milestone                                                                         |                            |                   | 3 - M              | onth Rolling Pro  | gramme - RAB5        | 5                                                    | 01-May-17                    |                       | arget Program |             | JV IOIUI I                                       | SGJ                   | Approved            |
| Actual Level of Effort  Actual Work                                                                           |                            |                   |                    |                   |                      |                                                      |                              |                       |               |             |                                                  |                       |                     |
| Remaining Work                                                                                                |                            |                   |                    | Page 3 of         | 18                   |                                                      | -                            |                       |               |             |                                                  |                       |                     |
| Critical Remaining Work                                                                                       |                            | I                 |                    |                   |                      |                                                      | -                            |                       |               |             |                                                  |                       |                     |