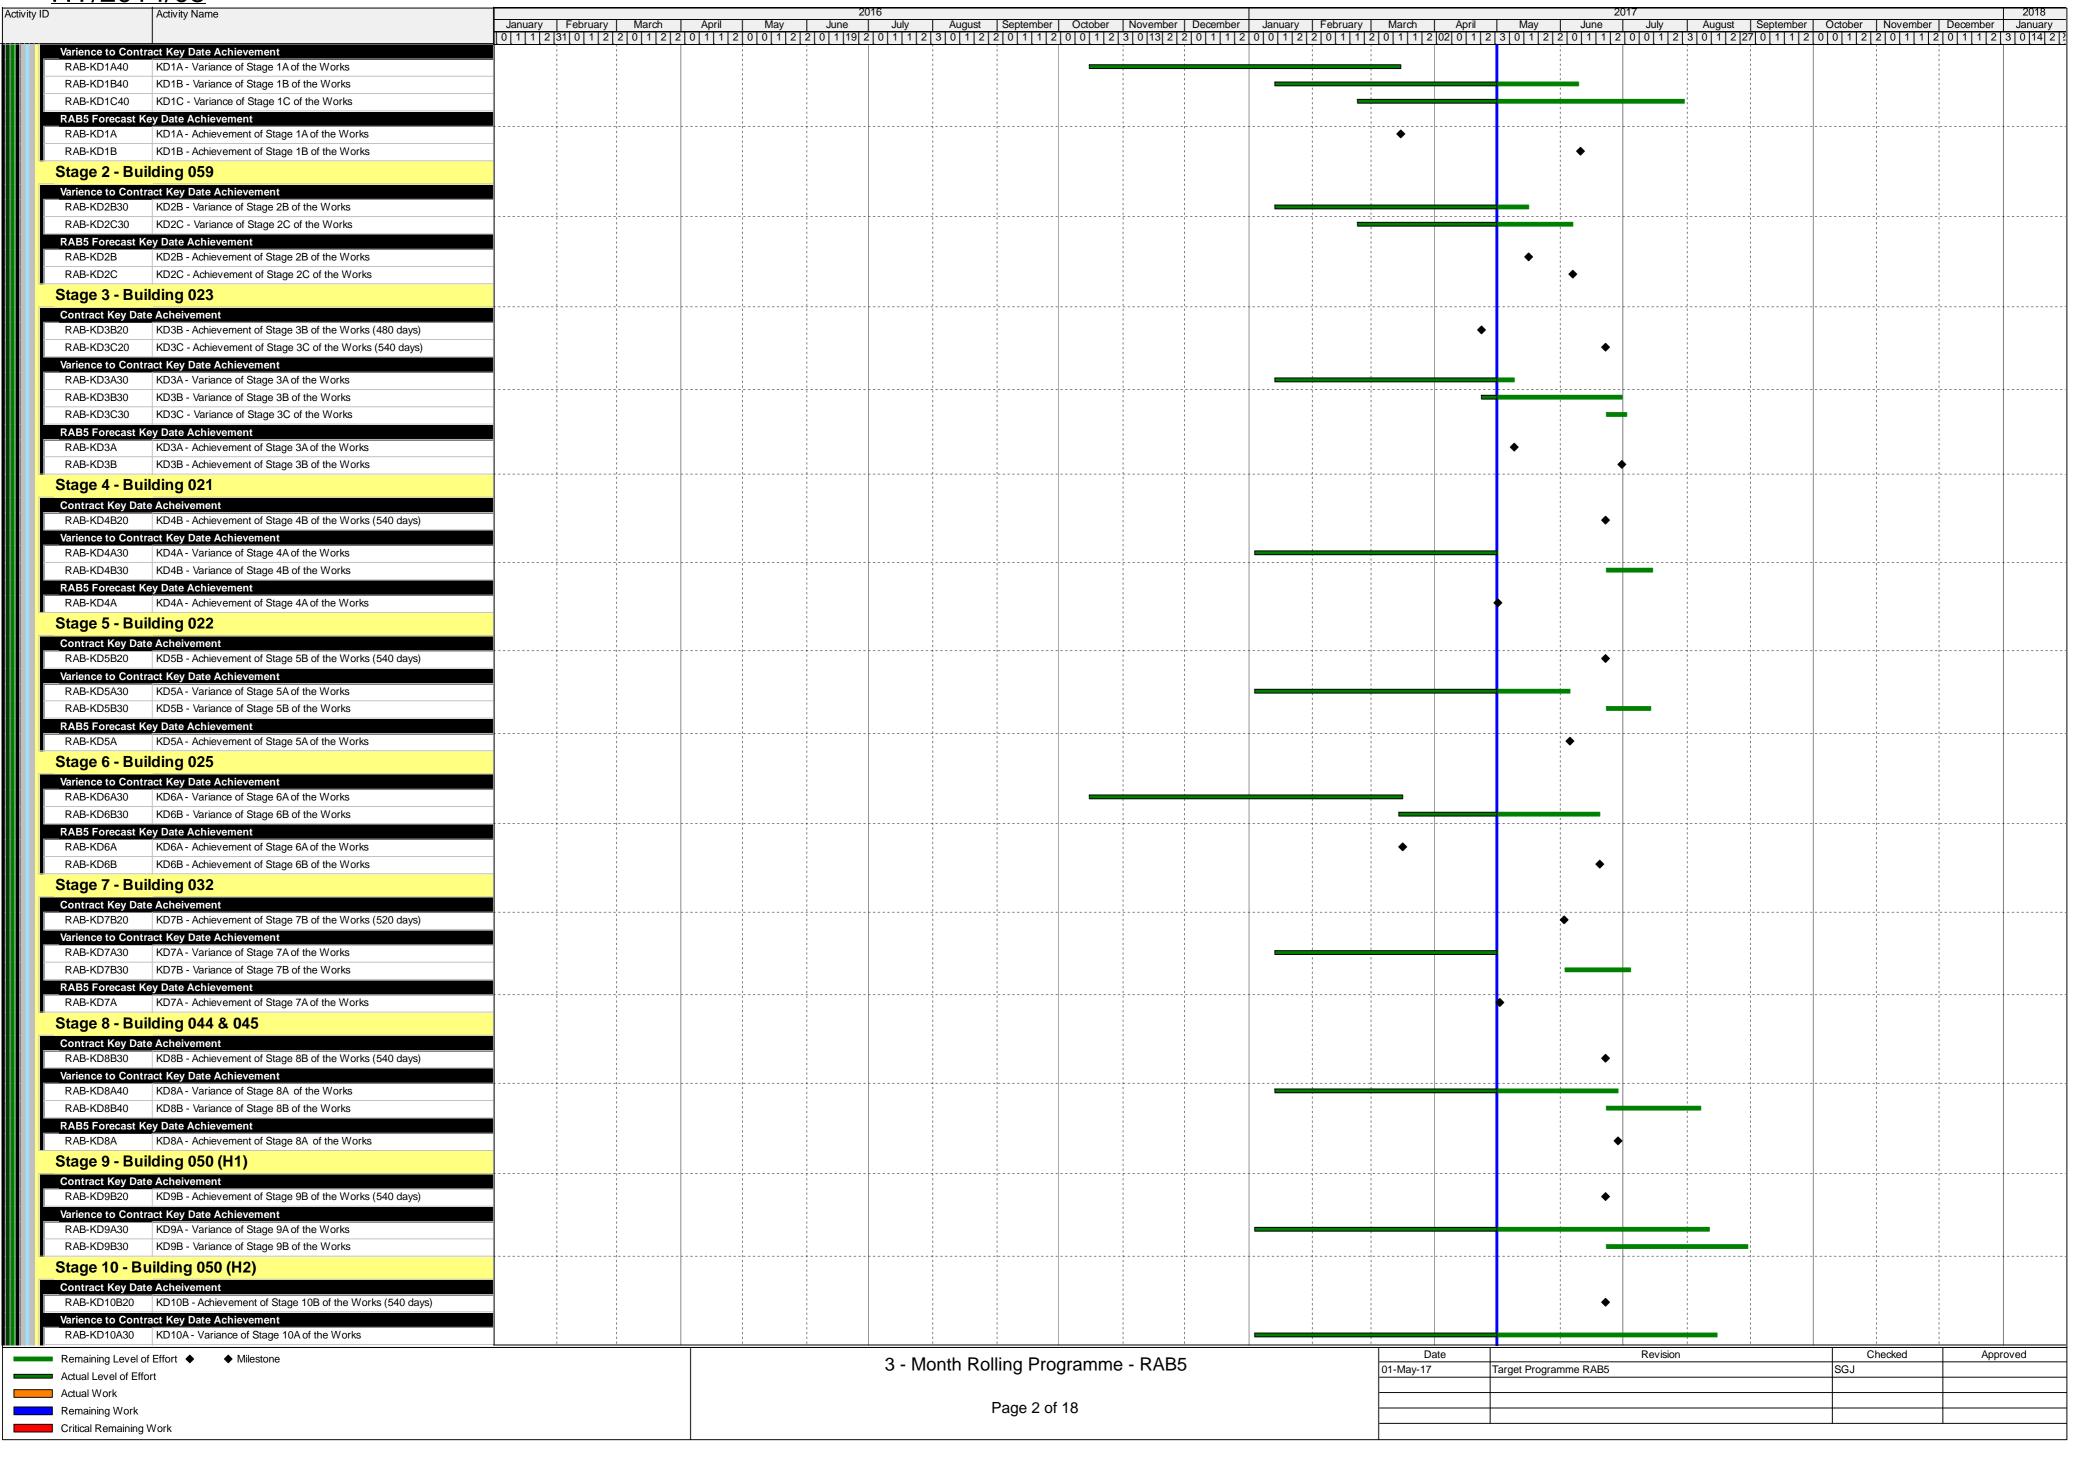

|                                                                                                               |                            |                   |                    |                   |                      |                                                      |                              |                       |               |             |                                                  |                       | nhar Dagamhar Ianus |
|---------------------------------------------------------------------------------------------------------------|----------------------------|-------------------|--------------------|-------------------|----------------------|------------------------------------------------------|------------------------------|-----------------------|---------------|-------------|--------------------------------------------------|-----------------------|---------------------|
|                                                                                                               | January   February   March | 2 0 1 1 2 0 0 1 2 | 2 0 1 19 2 0 1 1 2 | 3 0 1 2 2 0 1 1 2 | 2 0 0 1 2 3 0 13 2 2 | December January Februa<br>2 0 1 1 1 2 0 0 1 2 2 0 1 | y   March  <br>1 2 0 1 1 1 2 | Aprii  <br>02 0 1 2 3 | 3 0 1 2 2     | 0 1 1 2 0 0 | uly   August   8<br>  1   2   3   0   1   2   27 | 0 1 1 2 0 0 1 2 2 0 1 | 1 2 0 1 1 2 3 0 14  |
| RAB-KD10B30 KD10B - Variance of Stage 10B of the Works                                                        |                            |                   |                    |                   |                      |                                                      |                              |                       |               |             |                                                  |                       |                     |
| Stage 11 - Building 050 (A1)                                                                                  |                            |                   |                    |                   |                      |                                                      |                              |                       |               |             |                                                  |                       |                     |
| Contract Key Date Acheivement  RAB-KD11B20 KD11B - Achievement of Stage 11B of the Works (540 days)           |                            |                   |                    |                   |                      |                                                      |                              |                       |               | •           |                                                  |                       |                     |
| Varience to Contract Key Date Achievement                                                                     |                            |                   | 1                  |                   |                      |                                                      |                              |                       |               |             |                                                  |                       |                     |
| RAB-KD11A30 KD11A - Variance of Stage 11A of the Works                                                        |                            |                   |                    |                   |                      |                                                      |                              |                       |               |             |                                                  |                       |                     |
| RAB-KD11B30 KD11B - Variance of Stage 11B of the Works                                                        |                            |                   |                    |                   |                      |                                                      |                              |                       |               |             |                                                  |                       |                     |
| Stage 12 - Building 050 (A2)                                                                                  |                            |                   |                    |                   |                      |                                                      |                              |                       |               |             |                                                  |                       |                     |
| Contract Key Date Acheivement  RAB-KD12B20 KD12B - Achievement of Stgae 12B of the Works (540 days)           |                            |                   | 1                  |                   |                      |                                                      |                              |                       |               | •           |                                                  |                       |                     |
| Varience to Contract Key Date Achievement                                                                     |                            |                   | - <del></del>      |                   |                      |                                                      |                              |                       |               |             |                                                  |                       |                     |
| RAB-KD12A30 KD12A - Variance ment of Stage 12A of the Works                                                   |                            |                   | 1                  |                   |                      |                                                      |                              |                       |               |             |                                                  |                       |                     |
| RAB-KD12B30 KD12B - Variance of Stgae 12B of the Works                                                        |                            |                   |                    |                   |                      |                                                      |                              |                       |               |             |                                                  |                       |                     |
| Possession and Vacate Dates                                                                                   |                            |                   | 1                  |                   |                      |                                                      |                              |                       |               |             |                                                  |                       |                     |
| Portion 3.10 WA3 PA_WA3 Period of Access to Portion WA3                                                       |                            |                   |                    | <u> </u>          |                      | ļ                                                    |                              |                       |               |             |                                                  |                       |                     |
| Portion A1 - Building 050 (A1)                                                                                |                            |                   | 1 1 1              |                   |                      |                                                      |                              |                       |               |             |                                                  | 1                     |                     |
| PD_A1 050(A1) - Possession date for Portion A1 (Day 215)                                                      |                            |                   |                    |                   |                      |                                                      |                              | •                     |               |             |                                                  |                       |                     |
| PA_A1 050(A1) - Period of Access to Portion A1                                                                |                            |                   | 1                  |                   |                      |                                                      |                              | -                     |               |             |                                                  |                       |                     |
| Portion A2 - Building 050 (A2)                                                                                |                            |                   | 1                  |                   |                      |                                                      |                              |                       |               |             |                                                  |                       |                     |
| PA_A2 050(A2) - Period of Access to Portion A2                                                                |                            |                   |                    |                   |                      |                                                      |                              |                       |               |             |                                                  |                       | •                   |
| Portion B - Building 045                                                                                      |                            |                   |                    |                   |                      |                                                      |                              |                       |               |             |                                                  |                       |                     |
| PA_B 045 - Period of Access to Portion B                                                                      |                            |                   |                    |                   |                      |                                                      |                              |                       |               |             |                                                  |                       |                     |
| Portion C - Building 053, 058 & 059  Portion C1 - Building 058 and 053                                        |                            |                   |                    |                   |                      |                                                      |                              |                       | 1             |             |                                                  |                       |                     |
| PA_C1 058 & 053 - Period of Access to Portion C1                                                              |                            |                   |                    |                   |                      |                                                      |                              |                       |               |             |                                                  |                       |                     |
| Portion C2 - Building 059                                                                                     |                            |                   | 1                  |                   |                      |                                                      |                              |                       |               |             |                                                  |                       |                     |
| PA_C2 059 - Period of Access to Portion C2                                                                    |                            |                   | 1                  |                   |                      |                                                      | 1                            |                       | !             |             |                                                  |                       |                     |
| Portion D - Building 025                                                                                      |                            |                   |                    |                   |                      |                                                      |                              |                       |               |             |                                                  |                       |                     |
| PA_D 025 - Period of Access to Portion D                                                                      |                            |                   |                    |                   |                      |                                                      |                              |                       |               |             |                                                  |                       |                     |
| Portion E - Building 032                                                                                      |                            |                   |                    |                   |                      |                                                      |                              |                       |               |             |                                                  |                       |                     |
| PA_E 032 Period of Access to Portion E                                                                        |                            |                   |                    |                   |                      |                                                      |                              |                       |               |             |                                                  |                       |                     |
| PA_F O44 & 045 - Period of Access to Portion F                                                                |                            |                   |                    |                   |                      |                                                      |                              |                       |               |             |                                                  |                       |                     |
| Portion G1 - Building 023                                                                                     |                            |                   |                    |                   |                      |                                                      |                              |                       |               |             |                                                  |                       |                     |
| PA_G1 023 - Period of Access to Portion G1                                                                    |                            | -                 | -                  | ļ                 |                      |                                                      |                              |                       |               |             |                                                  |                       |                     |
| Portion G2 - Building 021                                                                                     |                            |                   | 1                  |                   |                      |                                                      |                              |                       |               |             |                                                  |                       |                     |
| PA_G2 021 - Period of Access to Portion G2                                                                    |                            |                   | 1                  |                   |                      |                                                      |                              |                       | :             |             |                                                  |                       |                     |
| Portion G3 - Building 022                                                                                     |                            |                   |                    |                   |                      |                                                      |                              |                       |               |             |                                                  |                       |                     |
| PA_G3 022 - Period of Access to Portion G3                                                                    |                            | <del>-</del>      |                    | ļ<br>             |                      |                                                      |                              |                       |               |             |                                                  |                       |                     |
| Portion H1 - Building 050 (H1) PA_H1 050(H1) - Period of Access to Portion H1                                 |                            |                   |                    |                   |                      |                                                      |                              |                       |               |             |                                                  | 1                     |                     |
| Portion H2 - Building 050 (H2)                                                                                |                            |                   | 1                  |                   |                      |                                                      | 1                            |                       |               |             |                                                  |                       |                     |
| PA_H2                                                                                                         |                            |                   |                    |                   |                      |                                                      |                              |                       |               |             |                                                  |                       |                     |
| Given Access to various locations by others                                                                   |                            |                   |                    |                   |                      |                                                      |                              |                       |               |             |                                                  |                       |                     |
| GA_1.1 Access Date for Location 1.1 (Day 365) (Building 037) (Date <sup>-1</sup>                              | TBC)                       | -                 | -                  |                   |                      |                                                      |                              |                       |               |             |                                                  |                       |                     |
| GA_1.2 Access Date for Location 1.2 (Day 365) (Building 033) (Date <sup>-1</sup>                              | TBC)                       |                   |                    |                   |                      |                                                      |                              | •                     |               |             |                                                  |                       |                     |
| GA_1.3 Access Date for Location 1.3 (Day 365) (Building 024) (Date                                            | TBC)                       |                   | 1                  |                   |                      |                                                      |                              | Ť                     |               |             |                                                  |                       |                     |
| Landscaping                                                                                                   |                            |                   |                    |                   |                      |                                                      |                              |                       |               |             |                                                  |                       |                     |
| LA_102 Landscape Works subject to Excision - Mobilisation  LA_103 Landscape Works subject to Excision - Works |                            |                   |                    | ļ                 |                      |                                                      |                              |                       |               |             |                                                  |                       |                     |
|                                                                                                               |                            |                   |                    |                   |                      |                                                      |                              |                       |               |             |                                                  | 1                     |                     |
| Submissions and Approvals                                                                                     |                            |                   |                    |                   |                      |                                                      |                              |                       | 1             |             |                                                  |                       |                     |
| Major Method Statements                                                                                       |                            |                   |                    |                   |                      |                                                      |                              |                       | 1             |             |                                                  |                       |                     |
| Window Wall Method of Construction                                                                            |                            |                   |                    |                   |                      |                                                      |                              |                       | 1             |             |                                                  |                       |                     |
| RAB-MMS-0400 Prepare M/S for Window Wall Method of Construction                                               |                            | -                 |                    | ļ                 |                      | ļ                                                    |                              | <mark>[</mark>        |               |             |                                                  |                       |                     |
| DESIGN AND ENGINEERING                                                                                        |                            |                   |                    |                   |                      |                                                      |                              |                       | 1             |             |                                                  |                       |                     |
| Major Temporary Works Design                                                                                  |                            |                   |                    |                   |                      |                                                      |                              |                       | 1             |             |                                                  |                       |                     |
| AT90 - Temporary Works - Stability Check of Vehicle                                                           | Cano                       |                   |                    |                   |                      |                                                      |                              |                       | 1             |             |                                                  |                       |                     |
| RAB-TWD-1770 SC23 - Prepare draft submission                                                                  |                            |                   |                    |                   |                      |                                                      |                              | ,                     |               |             |                                                  |                       |                     |
| RAB-TWD-1780 SC23 - Contractor's Review                                                                       |                            |                   |                    |                   |                      |                                                      |                              |                       | •             |             |                                                  |                       |                     |
| RAB-TWD-1790 SC23 - ICE final checks & issue Check Certificate                                                |                            | !                 |                    |                   |                      |                                                      |                              |                       |               |             |                                                  |                       |                     |
| RAB-TWD-1800 SC23 - Final Submission to Engineer                                                              |                            |                   |                    |                   |                      |                                                      |                              |                       | 1             | •           | _                                                |                       |                     |
| RAB-TWD-1810 SC23 - Engineer Approval; Consent to Proceed                                                     |                            |                   |                    |                   |                      |                                                      |                              |                       | 1             |             |                                                  |                       |                     |
| Permanent Works Design Packages                                                                               |                            |                   |                    |                   |                      |                                                      |                              |                       | 1             |             |                                                  |                       |                     |
| AP01- Item 1 - Curtain Wall System - Building 044, 04                                                         | 45 & 0                     | <u> </u> i        |                    | <u> </u>          |                      |                                                      |                              |                       |               |             |                                                  |                       |                     |
| Detailed Design Approval (DDA)                                                                                |                            |                   |                    |                   |                      |                                                      |                              |                       |               |             |                                                  |                       |                     |
|                                                                                                               | 1 1                        | 1                 |                    |                   |                      |                                                      | Dat                          | <u> </u>              | 1             | Da          | evision                                          | Checked               | Approved            |
| Remaining Level of Effort ◆ Milestone                                                                         |                            |                   | 3 - M              | onth Rolling Pro  | gramme - RAB5        | 5                                                    | 01-May-17                    |                       | arget Program |             | JV IOIUI I                                       | SGJ                   | Approved            |
| Actual Level of Effort  Actual Work                                                                           |                            |                   |                    |                   |                      |                                                      |                              |                       |               |             |                                                  |                       |                     |
| Remaining Work                                                                                                |                            |                   |                    | Page 3 of         | 18                   |                                                      | -                            |                       |               |             |                                                  |                       |                     |
| Critical Remaining Work                                                                                       |                            | I                 |                    |                   |                      |                                                      | -                            |                       |               |             |                                                  |                       |                     |