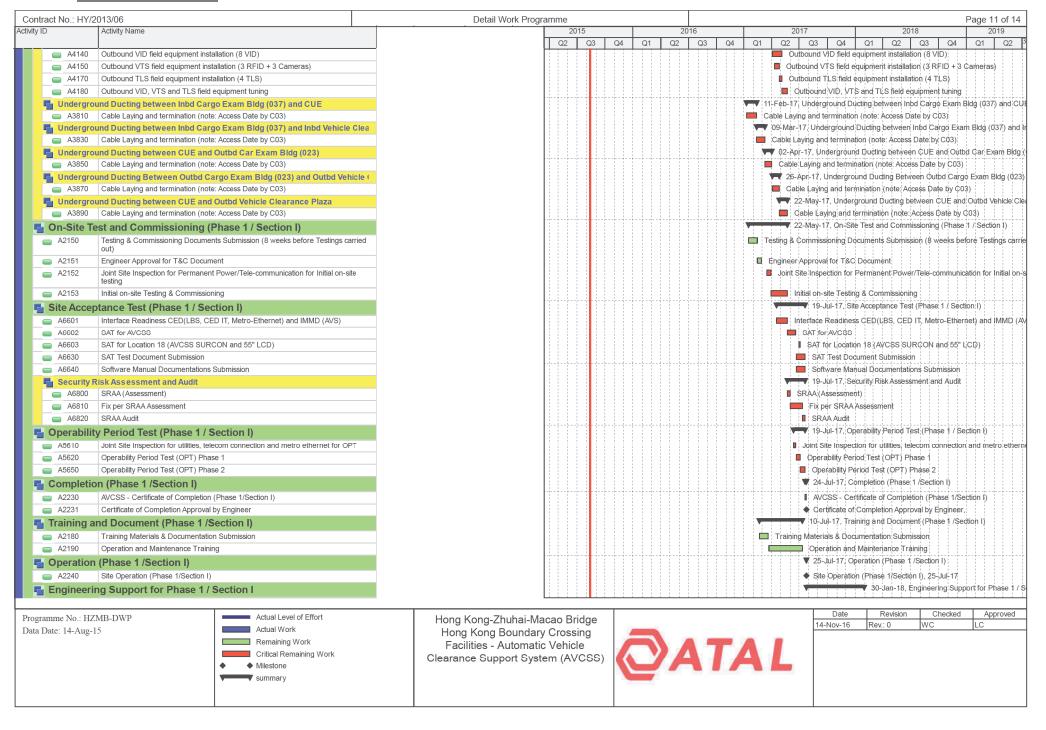

|                                                                                                               |                            |                   |                    |                   |                      |                                                      |                              |                       |               |             |                                                  |                       | nhar Dagamhar Ianus |
|---------------------------------------------------------------------------------------------------------------|----------------------------|-------------------|--------------------|-------------------|----------------------|------------------------------------------------------|------------------------------|-----------------------|---------------|-------------|--------------------------------------------------|-----------------------|---------------------|
|                                                                                                               | January   February   March | 2 0 1 1 2 0 0 1 2 | 2 0 1 19 2 0 1 1 2 | 3 0 1 2 2 0 1 1 2 | 2 0 0 1 2 3 0 13 2 2 | December January Februa<br>2 0 1 1 1 2 0 0 1 2 2 0 1 | y   March  <br>1 2 0 1 1 1 2 | Aprii  <br>02 0 1 2 3 | 3 0 1 2 2     | 0 1 1 2 0 0 | uly   August   8<br>  1   2   3   0   1   2   27 | 0 1 1 2 0 0 1 2 2 0 1 | 1 2 0 1 1 2 3 0 14  |
| RAB-KD10B30 KD10B - Variance of Stage 10B of the Works                                                        |                            |                   |                    |                   |                      |                                                      |                              |                       |               |             |                                                  |                       |                     |
| Stage 11 - Building 050 (A1)                                                                                  |                            |                   |                    |                   |                      |                                                      |                              |                       |               |             |                                                  |                       |                     |
| Contract Key Date Acheivement  RAB-KD11B20 KD11B - Achievement of Stage 11B of the Works (540 days)           |                            |                   |                    |                   |                      |                                                      |                              |                       |               | •           |                                                  |                       |                     |
| Varience to Contract Key Date Achievement                                                                     |                            |                   | 1                  |                   |                      |                                                      |                              |                       |               |             |                                                  |                       |                     |
| RAB-KD11A30 KD11A - Variance of Stage 11A of the Works                                                        |                            |                   |                    |                   |                      |                                                      |                              |                       |               |             |                                                  |                       |                     |
| RAB-KD11B30 KD11B - Variance of Stage 11B of the Works                                                        |                            |                   |                    |                   |                      |                                                      |                              |                       |               |             |                                                  |                       |                     |
| Stage 12 - Building 050 (A2)                                                                                  |                            |                   |                    |                   |                      |                                                      |                              |                       |               |             |                                                  |                       |                     |
| Contract Key Date Acheivement  RAB-KD12B20 KD12B - Achievement of Stgae 12B of the Works (540 days)           |                            |                   | 1                  |                   |                      |                                                      |                              |                       |               | •           |                                                  |                       |                     |
| Varience to Contract Key Date Achievement                                                                     |                            |                   | - <del></del>      |                   |                      |                                                      |                              |                       |               |             |                                                  |                       |                     |
| RAB-KD12A30 KD12A - Variance ment of Stage 12A of the Works                                                   |                            |                   | 1                  |                   |                      |                                                      |                              |                       |               |             |                                                  |                       |                     |
| RAB-KD12B30 KD12B - Variance of Stgae 12B of the Works                                                        |                            |                   |                    |                   |                      |                                                      |                              |                       |               |             |                                                  |                       |                     |
| Possession and Vacate Dates                                                                                   |                            |                   | 1                  |                   |                      |                                                      |                              |                       |               |             |                                                  |                       |                     |
| Portion 3.10 WA3 PA_WA3 Period of Access to Portion WA3                                                       |                            |                   |                    | <u> </u>          |                      | ļ                                                    |                              |                       |               |             |                                                  |                       |                     |
| Portion A1 - Building 050 (A1)                                                                                |                            |                   | 1 1 1              |                   |                      |                                                      |                              |                       |               |             |                                                  | 1                     |                     |
| PD_A1 050(A1) - Possession date for Portion A1 (Day 215)                                                      |                            |                   |                    |                   |                      |                                                      |                              | •                     |               |             |                                                  |                       |                     |
| PA_A1 050(A1) - Period of Access to Portion A1                                                                |                            |                   | 1                  |                   |                      |                                                      |                              | -                     |               |             |                                                  |                       |                     |
| Portion A2 - Building 050 (A2)                                                                                |                            |                   | 1                  |                   |                      |                                                      |                              |                       |               |             |                                                  |                       |                     |
| PA_A2 050(A2) - Period of Access to Portion A2                                                                |                            |                   |                    |                   |                      |                                                      |                              |                       |               |             |                                                  |                       | •                   |
| Portion B - Building 045                                                                                      |                            |                   |                    |                   |                      |                                                      |                              |                       |               |             |                                                  |                       |                     |
| PA_B 045 - Period of Access to Portion B                                                                      |                            |                   |                    |                   |                      |                                                      |                              |                       |               |             |                                                  |                       |                     |
| Portion C - Building 053, 058 & 059  Portion C1 - Building 058 and 053                                        |                            |                   |                    |                   |                      |                                                      |                              |                       | 1             |             |                                                  |                       |                     |
| PA_C1 058 & 053 - Period of Access to Portion C1                                                              |                            |                   |                    |                   |                      |                                                      |                              |                       |               |             |                                                  |                       |                     |
| Portion C2 - Building 059                                                                                     |                            |                   | 1                  |                   |                      |                                                      |                              |                       |               |             |                                                  |                       |                     |
| PA_C2 059 - Period of Access to Portion C2                                                                    |                            |                   | 1                  |                   |                      |                                                      | 1                            |                       | !             |             |                                                  |                       |                     |
| Portion D - Building 025                                                                                      |                            |                   |                    |                   |                      |                                                      |                              |                       |               |             |                                                  |                       |                     |
| PA_D 025 - Period of Access to Portion D                                                                      |                            |                   |                    |                   |                      |                                                      |                              |                       |               |             |                                                  |                       |                     |
| Portion E - Building 032                                                                                      |                            |                   |                    |                   |                      |                                                      |                              |                       |               |             |                                                  |                       |                     |
| PA_E 032 Period of Access to Portion E                                                                        |                            |                   |                    |                   |                      |                                                      |                              |                       |               |             |                                                  |                       |                     |
| PA_F O44 & 045 - Period of Access to Portion F                                                                |                            |                   |                    |                   |                      |                                                      |                              |                       |               |             |                                                  |                       |                     |
| Portion G1 - Building 023                                                                                     |                            |                   |                    |                   |                      |                                                      |                              |                       |               |             |                                                  |                       |                     |
| PA_G1 023 - Period of Access to Portion G1                                                                    |                            | -                 | -                  | ļ                 |                      |                                                      |                              |                       |               |             |                                                  |                       |                     |
| Portion G2 - Building 021                                                                                     |                            |                   | 1                  |                   |                      |                                                      |                              |                       |               |             |                                                  |                       |                     |
| PA_G2 021 - Period of Access to Portion G2                                                                    |                            |                   | 1                  |                   |                      |                                                      |                              |                       | :             |             |                                                  |                       |                     |
| Portion G3 - Building 022                                                                                     |                            |                   |                    |                   |                      |                                                      |                              |                       |               |             |                                                  |                       |                     |
| PA_G3 022 - Period of Access to Portion G3                                                                    |                            | <del>-</del>      |                    | ļ<br>             |                      |                                                      |                              |                       |               |             |                                                  |                       |                     |
| Portion H1 - Building 050 (H1) PA_H1 050(H1) - Period of Access to Portion H1                                 |                            |                   |                    |                   |                      |                                                      |                              |                       |               |             |                                                  | 1                     |                     |
| Portion H2 - Building 050 (H2)                                                                                |                            |                   | 1                  |                   |                      |                                                      | 1                            |                       |               |             |                                                  |                       |                     |
| PA_H2                                                                                                         |                            |                   |                    |                   |                      |                                                      |                              |                       |               |             |                                                  |                       |                     |
| Given Access to various locations by others                                                                   |                            |                   |                    |                   |                      |                                                      |                              |                       |               |             |                                                  |                       |                     |
| GA_1.1 Access Date for Location 1.1 (Day 365) (Building 037) (Date <sup>-1</sup>                              | TBC)                       | -                 | -                  |                   |                      |                                                      |                              |                       |               |             |                                                  |                       |                     |
| GA_1.2 Access Date for Location 1.2 (Day 365) (Building 033) (Date <sup>-1</sup>                              | TBC)                       |                   |                    |                   |                      |                                                      |                              | •                     |               |             |                                                  |                       |                     |
| GA_1.3 Access Date for Location 1.3 (Day 365) (Building 024) (Date                                            | TBC)                       |                   | 1                  |                   |                      |                                                      |                              | Ť                     |               |             |                                                  |                       |                     |
| Landscaping                                                                                                   |                            |                   |                    |                   |                      |                                                      |                              |                       |               |             |                                                  |                       |                     |
| LA_102 Landscape Works subject to Excision - Mobilisation  LA_103 Landscape Works subject to Excision - Works |                            |                   |                    | ļ                 |                      |                                                      |                              |                       |               |             |                                                  |                       |                     |
|                                                                                                               |                            |                   |                    |                   |                      |                                                      |                              |                       |               |             |                                                  | 1                     |                     |
| Submissions and Approvals                                                                                     |                            |                   |                    |                   |                      |                                                      |                              |                       | 1             |             |                                                  |                       |                     |
| Major Method Statements                                                                                       |                            |                   |                    |                   |                      |                                                      |                              |                       | 1             |             |                                                  |                       |                     |
| Window Wall Method of Construction                                                                            |                            |                   |                    |                   |                      |                                                      |                              |                       | 1             |             |                                                  |                       |                     |
| RAB-MMS-0400 Prepare M/S for Window Wall Method of Construction                                               |                            | -                 |                    | ļ                 |                      | ļ                                                    |                              | <mark>[</mark>        |               |             |                                                  |                       |                     |
| DESIGN AND ENGINEERING                                                                                        |                            |                   |                    |                   |                      |                                                      |                              |                       | 1             |             |                                                  |                       |                     |
| Major Temporary Works Design                                                                                  |                            |                   |                    |                   |                      |                                                      |                              |                       | 1             |             |                                                  |                       |                     |
| AT90 - Temporary Works - Stability Check of Vehicle                                                           | Cano                       |                   |                    |                   |                      |                                                      |                              |                       | 1             |             |                                                  |                       |                     |
| RAB-TWD-1770 SC23 - Prepare draft submission                                                                  |                            |                   |                    |                   |                      |                                                      |                              | ,                     |               |             |                                                  |                       |                     |
| RAB-TWD-1780 SC23 - Contractor's Review                                                                       |                            |                   |                    |                   |                      |                                                      |                              |                       | •             |             |                                                  |                       |                     |
| RAB-TWD-1790 SC23 - ICE final checks & issue Check Certificate                                                |                            | !                 |                    |                   |                      |                                                      |                              |                       |               |             |                                                  |                       |                     |
| RAB-TWD-1800 SC23 - Final Submission to Engineer                                                              |                            |                   |                    |                   |                      |                                                      |                              |                       | 1             | •           | _                                                |                       |                     |
| RAB-TWD-1810 SC23 - Engineer Approval; Consent to Proceed                                                     |                            |                   |                    |                   |                      |                                                      |                              |                       | 1             |             |                                                  |                       |                     |
| Permanent Works Design Packages                                                                               |                            |                   |                    |                   |                      |                                                      |                              |                       | 1             |             |                                                  |                       |                     |
| AP01- Item 1 - Curtain Wall System - Building 044, 04                                                         | 45 & 0                     | <u> </u> i        |                    | <u> </u>          |                      |                                                      |                              |                       |               |             |                                                  |                       |                     |
| Detailed Design Approval (DDA)                                                                                |                            |                   |                    |                   |                      |                                                      |                              |                       |               |             |                                                  |                       |                     |
|                                                                                                               | 1 1                        | 1                 |                    |                   |                      |                                                      | Dat                          | <u> </u>              | 1             | Da          | evision                                          | Checked               | Approved            |
| Remaining Level of Effort ◆ Milestone                                                                         |                            |                   | 3 - M              | onth Rolling Pro  | gramme - RAB5        | 5                                                    | 01-May-17                    |                       | arget Program |             | JV IOIUI I                                       | SGJ                   | Approved            |
| Actual Level of Effort  Actual Work                                                                           |                            |                   |                    |                   |                      |                                                      |                              |                       |               |             |                                                  |                       |                     |
| Remaining Work                                                                                                |                            |                   |                    | Page 3 of         | 18                   |                                                      | -                            |                       |               |             |                                                  |                       |                     |
| Critical Remaining Work                                                                                       |                            | I                 |                    |                   |                      |                                                      | -                            |                       |               |             |                                                  |                       |                     |