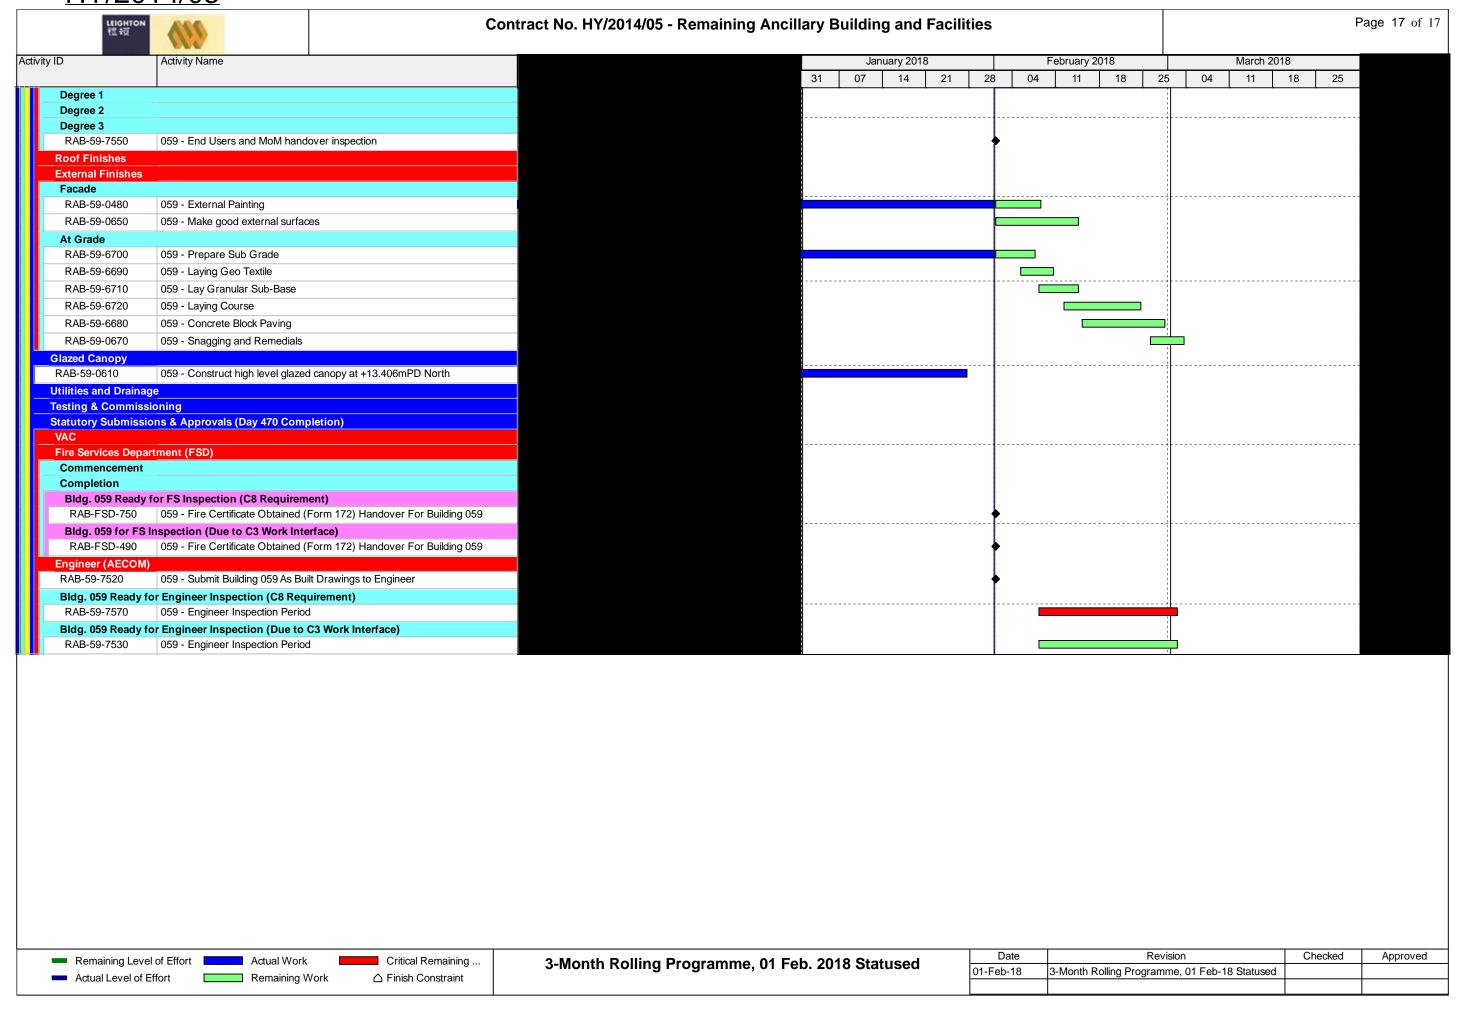

|                                                                                                               |                            |                   |                    |                   |                      |                                                      |                              |                       |               |             |                                                  |                       | nhar Dagamhar Ianus |
|---------------------------------------------------------------------------------------------------------------|----------------------------|-------------------|--------------------|-------------------|----------------------|------------------------------------------------------|------------------------------|-----------------------|---------------|-------------|--------------------------------------------------|-----------------------|---------------------|
|                                                                                                               | January   February   March | 2 0 1 1 2 0 0 1 2 | 2 0 1 19 2 0 1 1 2 | 3 0 1 2 2 0 1 1 2 | 2 0 0 1 2 3 0 13 2 2 | December January Februa<br>2 0 1 1 1 2 0 0 1 2 2 0 1 | y   March  <br>1 2 0 1 1 1 2 | Aprii  <br>02 0 1 2 3 | 3 0 1 2 2     | 0 1 1 2 0 0 | uly   August   8<br>  1   2   3   0   1   2   27 | 0 1 1 2 0 0 1 2 2 0 1 | 1 2 0 1 1 2 3 0 14  |
| RAB-KD10B30 KD10B - Variance of Stage 10B of the Works                                                        |                            |                   |                    |                   |                      |                                                      |                              |                       |               |             |                                                  |                       |                     |
| Stage 11 - Building 050 (A1)                                                                                  |                            |                   |                    |                   |                      |                                                      |                              |                       |               |             |                                                  |                       |                     |
| Contract Key Date Acheivement  RAB-KD11B20 KD11B - Achievement of Stage 11B of the Works (540 days)           |                            |                   |                    |                   |                      |                                                      |                              |                       |               | •           |                                                  |                       |                     |
| Varience to Contract Key Date Achievement                                                                     |                            |                   | 1                  |                   |                      |                                                      |                              |                       |               |             |                                                  |                       |                     |
| RAB-KD11A30 KD11A - Variance of Stage 11A of the Works                                                        |                            |                   |                    |                   |                      |                                                      |                              |                       |               |             |                                                  |                       |                     |
| RAB-KD11B30 KD11B - Variance of Stage 11B of the Works                                                        |                            |                   |                    |                   |                      |                                                      |                              |                       |               |             |                                                  |                       |                     |
| Stage 12 - Building 050 (A2)                                                                                  |                            |                   |                    |                   |                      |                                                      |                              |                       |               |             |                                                  |                       |                     |
| Contract Key Date Acheivement  RAB-KD12B20 KD12B - Achievement of Stgae 12B of the Works (540 days)           |                            |                   | 1                  |                   |                      |                                                      |                              |                       |               | •           |                                                  |                       |                     |
| Varience to Contract Key Date Achievement                                                                     |                            |                   | - <del></del>      |                   |                      |                                                      |                              |                       |               |             |                                                  |                       |                     |
| RAB-KD12A30 KD12A - Variance ment of Stage 12A of the Works                                                   |                            |                   | 1                  |                   |                      |                                                      |                              |                       |               |             |                                                  |                       |                     |
| RAB-KD12B30 KD12B - Variance of Stgae 12B of the Works                                                        |                            |                   |                    |                   |                      |                                                      |                              |                       |               |             |                                                  |                       |                     |
| Possession and Vacate Dates                                                                                   |                            |                   | 1                  |                   |                      |                                                      |                              |                       |               |             |                                                  |                       |                     |
| Portion 3.10 WA3 PA_WA3 Period of Access to Portion WA3                                                       |                            |                   |                    | <u> </u>          |                      | ļ                                                    |                              |                       |               |             |                                                  |                       |                     |
| Portion A1 - Building 050 (A1)                                                                                |                            |                   | 1 1 1              |                   |                      |                                                      |                              |                       |               |             |                                                  | 1                     |                     |
| PD_A1 050(A1) - Possession date for Portion A1 (Day 215)                                                      |                            |                   |                    |                   |                      |                                                      |                              | •                     |               |             |                                                  |                       |                     |
| PA_A1 050(A1) - Period of Access to Portion A1                                                                |                            |                   | 1                  |                   |                      |                                                      |                              | -                     |               |             |                                                  |                       |                     |
| Portion A2 - Building 050 (A2)                                                                                |                            |                   | 1                  |                   |                      |                                                      |                              |                       |               |             |                                                  |                       |                     |
| PA_A2 050(A2) - Period of Access to Portion A2                                                                |                            |                   |                    |                   |                      |                                                      |                              |                       |               |             |                                                  |                       | •                   |
| Portion B - Building 045                                                                                      |                            |                   |                    |                   |                      |                                                      |                              |                       |               |             |                                                  |                       |                     |
| PA_B 045 - Period of Access to Portion B                                                                      |                            |                   |                    |                   |                      |                                                      |                              |                       |               |             |                                                  |                       |                     |
| Portion C - Building 053, 058 & 059  Portion C1 - Building 058 and 053                                        |                            |                   |                    |                   |                      |                                                      |                              |                       | 1             |             |                                                  |                       |                     |
| PA_C1 058 & 053 - Period of Access to Portion C1                                                              |                            |                   |                    |                   |                      |                                                      |                              |                       |               |             |                                                  |                       |                     |
| Portion C2 - Building 059                                                                                     |                            |                   | 1                  |                   |                      |                                                      |                              |                       |               |             |                                                  |                       |                     |
| PA_C2 059 - Period of Access to Portion C2                                                                    |                            |                   | 1                  |                   |                      |                                                      | 1                            |                       | !             |             |                                                  |                       |                     |
| Portion D - Building 025                                                                                      |                            |                   |                    |                   |                      |                                                      |                              |                       |               |             |                                                  |                       |                     |
| PA_D 025 - Period of Access to Portion D                                                                      |                            |                   |                    |                   |                      |                                                      |                              |                       |               |             |                                                  |                       |                     |
| Portion E - Building 032                                                                                      |                            |                   |                    |                   |                      |                                                      |                              |                       |               |             |                                                  |                       |                     |
| PA_E 032 Period of Access to Portion E                                                                        |                            |                   |                    |                   |                      |                                                      |                              |                       |               |             |                                                  |                       |                     |
| PA_F O44 & 045 - Period of Access to Portion F                                                                |                            |                   |                    |                   |                      |                                                      |                              |                       |               |             |                                                  |                       |                     |
| Portion G1 - Building 023                                                                                     |                            |                   |                    |                   |                      |                                                      |                              |                       |               |             |                                                  |                       |                     |
| PA_G1 023 - Period of Access to Portion G1                                                                    |                            | -                 | -                  | ļ                 |                      |                                                      |                              |                       |               |             |                                                  |                       |                     |
| Portion G2 - Building 021                                                                                     |                            |                   | 1                  |                   |                      |                                                      |                              |                       |               |             |                                                  |                       |                     |
| PA_G2 021 - Period of Access to Portion G2                                                                    |                            |                   | 1                  |                   |                      |                                                      |                              |                       | :             |             |                                                  |                       |                     |
| Portion G3 - Building 022                                                                                     |                            |                   |                    |                   |                      |                                                      |                              |                       |               |             |                                                  |                       |                     |
| PA_G3 022 - Period of Access to Portion G3                                                                    |                            | <del>-</del>      |                    | ļ<br>             |                      |                                                      |                              |                       |               |             |                                                  |                       |                     |
| Portion H1 - Building 050 (H1) PA_H1 050(H1) - Period of Access to Portion H1                                 |                            |                   |                    |                   |                      |                                                      |                              |                       |               |             |                                                  | 1                     |                     |
| Portion H2 - Building 050 (H2)                                                                                |                            |                   | 1                  |                   |                      |                                                      | 1                            |                       |               |             |                                                  |                       |                     |
| PA_H2                                                                                                         |                            |                   |                    |                   |                      |                                                      |                              |                       |               |             |                                                  |                       |                     |
| Given Access to various locations by others                                                                   |                            |                   |                    |                   |                      |                                                      |                              |                       |               |             |                                                  |                       |                     |
| GA_1.1 Access Date for Location 1.1 (Day 365) (Building 037) (Date <sup>-1</sup>                              | TBC)                       | -                 | -                  |                   |                      |                                                      |                              |                       |               |             |                                                  |                       |                     |
| GA_1.2 Access Date for Location 1.2 (Day 365) (Building 033) (Date <sup>-1</sup>                              | TBC)                       |                   |                    |                   |                      |                                                      |                              | •                     |               |             |                                                  |                       |                     |
| GA_1.3 Access Date for Location 1.3 (Day 365) (Building 024) (Date                                            | TBC)                       |                   | 1                  |                   |                      |                                                      |                              | Ť                     |               |             |                                                  |                       |                     |
| Landscaping                                                                                                   |                            |                   |                    |                   |                      |                                                      |                              |                       |               |             |                                                  |                       |                     |
| LA_102 Landscape Works subject to Excision - Mobilisation  LA_103 Landscape Works subject to Excision - Works |                            |                   |                    | ļ                 |                      |                                                      |                              |                       |               |             |                                                  |                       |                     |
|                                                                                                               |                            |                   |                    |                   |                      |                                                      |                              |                       |               |             |                                                  | 1                     |                     |
| Submissions and Approvals                                                                                     |                            |                   |                    |                   |                      |                                                      |                              |                       | 1             |             |                                                  |                       |                     |
| Major Method Statements                                                                                       |                            |                   |                    |                   |                      |                                                      |                              |                       | 1             |             |                                                  |                       |                     |
| Window Wall Method of Construction                                                                            |                            |                   |                    |                   |                      |                                                      |                              |                       | 1             |             |                                                  |                       |                     |
| RAB-MMS-0400 Prepare M/S for Window Wall Method of Construction                                               |                            | -                 |                    | ļ                 |                      | ļ                                                    |                              | <mark>[</mark>        |               |             |                                                  |                       |                     |
| DESIGN AND ENGINEERING                                                                                        |                            |                   |                    |                   |                      |                                                      |                              |                       | 1             |             |                                                  |                       |                     |
| Major Temporary Works Design                                                                                  |                            |                   |                    |                   |                      |                                                      |                              |                       | 1             |             |                                                  |                       |                     |
| AT90 - Temporary Works - Stability Check of Vehicle                                                           | Cano                       |                   |                    |                   |                      |                                                      |                              |                       | 1             |             |                                                  |                       |                     |
| RAB-TWD-1770 SC23 - Prepare draft submission                                                                  |                            |                   |                    |                   |                      |                                                      |                              | ,                     |               |             |                                                  |                       |                     |
| RAB-TWD-1780 SC23 - Contractor's Review                                                                       |                            |                   |                    |                   |                      |                                                      |                              |                       | •             |             |                                                  |                       |                     |
| RAB-TWD-1790 SC23 - ICE final checks & issue Check Certificate                                                |                            | !                 |                    |                   |                      |                                                      |                              |                       |               |             |                                                  |                       |                     |
| RAB-TWD-1800 SC23 - Final Submission to Engineer                                                              |                            |                   |                    |                   |                      |                                                      |                              |                       | 1             | •           | _                                                |                       |                     |
| RAB-TWD-1810 SC23 - Engineer Approval; Consent to Proceed                                                     |                            |                   |                    |                   |                      |                                                      |                              |                       | 1             |             |                                                  |                       |                     |
| Permanent Works Design Packages                                                                               |                            |                   |                    |                   |                      |                                                      |                              |                       | 1             |             |                                                  |                       |                     |
| AP01- Item 1 - Curtain Wall System - Building 044, 04                                                         | 45 & 0                     | <u> </u> i        |                    | <u> </u>          |                      |                                                      |                              |                       |               |             |                                                  |                       |                     |
| Detailed Design Approval (DDA)                                                                                |                            |                   |                    |                   |                      |                                                      |                              |                       |               |             |                                                  |                       |                     |
|                                                                                                               | 1 1                        | 1                 |                    |                   |                      |                                                      | Dat                          | <u> </u>              | 1             | Da          | evision                                          | Checked               | Approved            |
| Remaining Level of Effort ◆ Milestone                                                                         |                            |                   | 3 - M              | onth Rolling Pro  | gramme - RAB5        | 5                                                    | 01-May-17                    |                       | arget Program |             | JV IOIUI I                                       | SGJ                   | Approved            |
| Actual Level of Effort  Actual Work                                                                           |                            |                   |                    |                   |                      |                                                      |                              |                       |               |             |                                                  |                       |                     |
| Remaining Work                                                                                                |                            |                   |                    | Page 3 of         | 18                   |                                                      | -                            |                       |               |             |                                                  |                       |                     |
| Critical Remaining Work                                                                                       |                            | I                 |                    |                   |                      |                                                      | -                            |                       |               |             |                                                  |                       |                     |