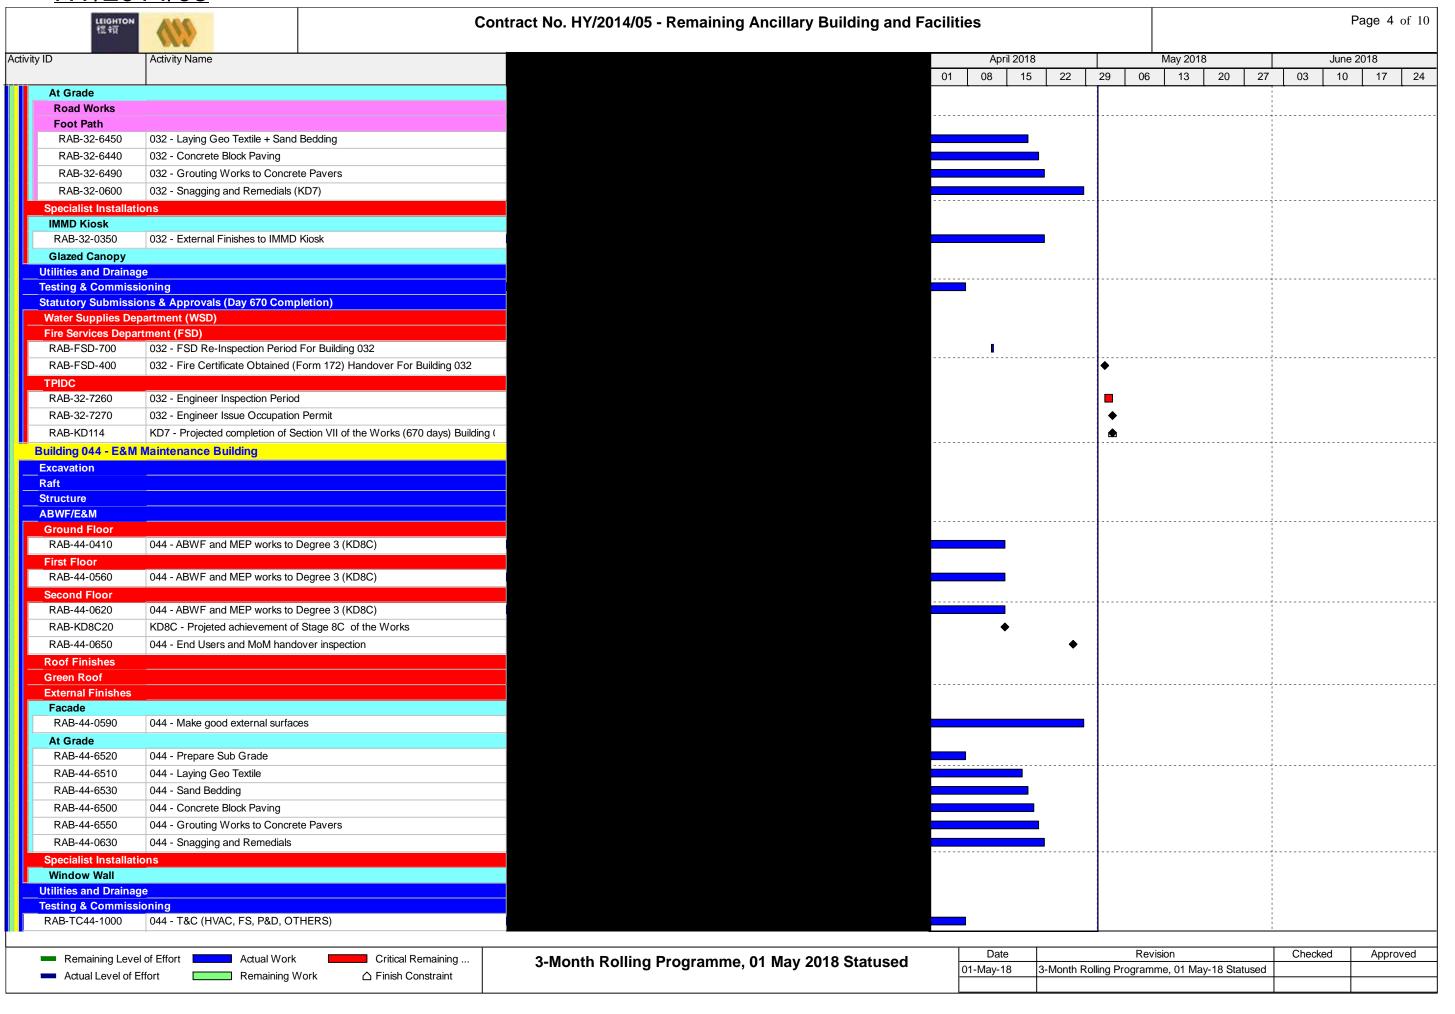

|                                                                                                               |                            |                   |                    |                   |                      |                                                      |                              |                       |               |             |                                                  |                       | nhar Dagamhar Ianus |
|---------------------------------------------------------------------------------------------------------------|----------------------------|-------------------|--------------------|-------------------|----------------------|------------------------------------------------------|------------------------------|-----------------------|---------------|-------------|--------------------------------------------------|-----------------------|---------------------|
|                                                                                                               | January   February   March | 2 0 1 1 2 0 0 1 2 | 2 0 1 19 2 0 1 1 2 | 3 0 1 2 2 0 1 1 2 | 2 0 0 1 2 3 0 13 2 2 | December January Februa<br>2 0 1 1 1 2 0 0 1 2 2 0 1 | y   March  <br>1 2 0 1 1 1 2 | Aprii  <br>02 0 1 2 3 | 3 0 1 2 2     | 0 1 1 2 0 0 | uly   August   8<br>  1   2   3   0   1   2   27 | 0 1 1 2 0 0 1 2 2 0 1 | 1 2 0 1 1 2 3 0 14  |
| RAB-KD10B30 KD10B - Variance of Stage 10B of the Works                                                        |                            |                   |                    |                   |                      |                                                      |                              |                       |               |             |                                                  |                       |                     |
| Stage 11 - Building 050 (A1)                                                                                  |                            |                   |                    |                   |                      |                                                      |                              |                       |               |             |                                                  |                       |                     |
| Contract Key Date Acheivement  RAB-KD11B20 KD11B - Achievement of Stage 11B of the Works (540 days)           |                            |                   |                    |                   |                      |                                                      |                              |                       |               | •           |                                                  |                       |                     |
| Varience to Contract Key Date Achievement                                                                     |                            |                   | 1                  |                   |                      |                                                      |                              |                       |               |             |                                                  |                       |                     |
| RAB-KD11A30 KD11A - Variance of Stage 11A of the Works                                                        |                            |                   |                    |                   |                      |                                                      |                              |                       |               |             |                                                  |                       |                     |
| RAB-KD11B30 KD11B - Variance of Stage 11B of the Works                                                        |                            |                   |                    |                   |                      |                                                      |                              |                       |               |             |                                                  |                       |                     |
| Stage 12 - Building 050 (A2)                                                                                  |                            |                   |                    |                   |                      |                                                      |                              |                       |               |             |                                                  |                       |                     |
| Contract Key Date Acheivement  RAB-KD12B20 KD12B - Achievement of Stgae 12B of the Works (540 days)           |                            |                   | 1                  |                   |                      |                                                      |                              |                       |               | •           |                                                  |                       |                     |
| Varience to Contract Key Date Achievement                                                                     |                            |                   | - <del></del>      |                   |                      |                                                      |                              |                       |               |             |                                                  |                       |                     |
| RAB-KD12A30 KD12A - Variance ment of Stage 12A of the Works                                                   |                            |                   | 1                  |                   |                      |                                                      |                              |                       |               |             |                                                  |                       |                     |
| RAB-KD12B30 KD12B - Variance of Stgae 12B of the Works                                                        |                            |                   |                    |                   |                      |                                                      |                              |                       |               |             |                                                  |                       |                     |
| Possession and Vacate Dates                                                                                   |                            |                   | 1                  |                   |                      |                                                      |                              |                       |               |             |                                                  |                       |                     |
| Portion 3.10 WA3 PA_WA3 Period of Access to Portion WA3                                                       |                            |                   |                    | <u> </u>          |                      | ļ                                                    |                              |                       |               |             |                                                  |                       |                     |
| Portion A1 - Building 050 (A1)                                                                                |                            |                   | 1 1 1              |                   |                      |                                                      |                              |                       |               |             |                                                  | 1                     |                     |
| PD_A1 050(A1) - Possession date for Portion A1 (Day 215)                                                      |                            |                   |                    |                   |                      |                                                      |                              | •                     |               |             |                                                  |                       |                     |
| PA_A1 050(A1) - Period of Access to Portion A1                                                                |                            |                   | 1                  |                   |                      |                                                      |                              | -                     |               |             |                                                  |                       |                     |
| Portion A2 - Building 050 (A2)                                                                                |                            |                   | 1                  |                   |                      |                                                      |                              |                       |               |             |                                                  |                       |                     |
| PA_A2 050(A2) - Period of Access to Portion A2                                                                |                            |                   |                    |                   |                      |                                                      |                              |                       |               |             |                                                  |                       | •                   |
| Portion B - Building 045                                                                                      |                            |                   |                    |                   |                      |                                                      |                              |                       |               |             |                                                  |                       |                     |
| PA_B 045 - Period of Access to Portion B                                                                      |                            |                   |                    |                   |                      |                                                      |                              |                       |               |             |                                                  |                       |                     |
| Portion C - Building 053, 058 & 059  Portion C1 - Building 058 and 053                                        |                            |                   |                    |                   |                      |                                                      |                              |                       | 1             |             |                                                  |                       |                     |
| PA_C1 058 & 053 - Period of Access to Portion C1                                                              |                            |                   |                    |                   |                      |                                                      |                              |                       |               |             |                                                  |                       |                     |
| Portion C2 - Building 059                                                                                     |                            |                   | 1                  |                   |                      |                                                      |                              |                       |               |             |                                                  |                       |                     |
| PA_C2 059 - Period of Access to Portion C2                                                                    |                            |                   | 1                  |                   |                      |                                                      | 1                            |                       | !             |             |                                                  |                       |                     |
| Portion D - Building 025                                                                                      |                            |                   |                    |                   |                      |                                                      |                              |                       |               |             |                                                  |                       |                     |
| PA_D 025 - Period of Access to Portion D                                                                      |                            |                   |                    |                   |                      |                                                      |                              |                       |               |             |                                                  |                       |                     |
| Portion E - Building 032                                                                                      |                            |                   |                    |                   |                      |                                                      |                              |                       |               |             |                                                  |                       |                     |
| PA_E 032 Period of Access to Portion E                                                                        |                            |                   |                    |                   |                      |                                                      |                              |                       |               |             |                                                  |                       |                     |
| PA_F O44 & 045 - Period of Access to Portion F                                                                |                            |                   |                    |                   |                      |                                                      |                              |                       |               |             |                                                  |                       |                     |
| Portion G1 - Building 023                                                                                     |                            |                   |                    |                   |                      |                                                      |                              |                       |               |             |                                                  |                       |                     |
| PA_G1 023 - Period of Access to Portion G1                                                                    |                            | -                 | -                  | ļ                 |                      |                                                      |                              |                       |               |             |                                                  |                       |                     |
| Portion G2 - Building 021                                                                                     |                            |                   | 1                  |                   |                      |                                                      |                              |                       |               |             |                                                  |                       |                     |
| PA_G2 021 - Period of Access to Portion G2                                                                    |                            |                   | 1                  |                   |                      |                                                      |                              |                       | :             |             |                                                  |                       |                     |
| Portion G3 - Building 022                                                                                     |                            |                   |                    |                   |                      |                                                      |                              |                       |               |             |                                                  |                       |                     |
| PA_G3 022 - Period of Access to Portion G3                                                                    |                            | <del>-</del>      |                    | ļ<br>             |                      |                                                      |                              |                       |               |             |                                                  |                       |                     |
| Portion H1 - Building 050 (H1) PA_H1 050(H1) - Period of Access to Portion H1                                 |                            |                   |                    |                   |                      |                                                      |                              |                       |               |             |                                                  | 1                     |                     |
| Portion H2 - Building 050 (H2)                                                                                |                            |                   | 1                  |                   |                      |                                                      | 1                            |                       |               |             |                                                  |                       |                     |
| PA_H2                                                                                                         |                            |                   |                    |                   |                      |                                                      |                              |                       |               |             |                                                  |                       |                     |
| Given Access to various locations by others                                                                   |                            |                   |                    |                   |                      |                                                      |                              |                       |               |             |                                                  |                       |                     |
| GA_1.1 Access Date for Location 1.1 (Day 365) (Building 037) (Date <sup>-1</sup>                              | TBC)                       | -                 | -                  |                   |                      |                                                      |                              |                       |               |             |                                                  |                       |                     |
| GA_1.2 Access Date for Location 1.2 (Day 365) (Building 033) (Date <sup>-1</sup>                              | TBC)                       |                   |                    |                   |                      |                                                      |                              | •                     |               |             |                                                  |                       |                     |
| GA_1.3 Access Date for Location 1.3 (Day 365) (Building 024) (Date                                            | TBC)                       |                   | 1                  |                   |                      |                                                      |                              | Ť                     |               |             |                                                  |                       |                     |
| Landscaping                                                                                                   |                            |                   |                    |                   |                      |                                                      |                              |                       |               |             |                                                  |                       |                     |
| LA_102 Landscape Works subject to Excision - Mobilisation  LA_103 Landscape Works subject to Excision - Works |                            |                   |                    | ļ                 |                      |                                                      |                              |                       |               |             |                                                  |                       |                     |
|                                                                                                               |                            |                   |                    |                   |                      |                                                      |                              |                       |               |             |                                                  | 1                     |                     |
| Submissions and Approvals                                                                                     |                            |                   |                    |                   |                      |                                                      |                              |                       | 1             |             |                                                  |                       |                     |
| Major Method Statements                                                                                       |                            |                   |                    |                   |                      |                                                      |                              |                       | 1             |             |                                                  |                       |                     |
| Window Wall Method of Construction                                                                            |                            |                   |                    |                   |                      |                                                      |                              |                       | 1             |             |                                                  |                       |                     |
| RAB-MMS-0400 Prepare M/S for Window Wall Method of Construction                                               |                            | -                 |                    | ļ                 |                      | ļ                                                    |                              | <mark>[</mark>        |               |             |                                                  |                       |                     |
| DESIGN AND ENGINEERING                                                                                        |                            |                   |                    |                   |                      |                                                      |                              |                       | 1             |             |                                                  |                       |                     |
| Major Temporary Works Design                                                                                  |                            |                   |                    |                   |                      |                                                      |                              |                       | 1             |             |                                                  |                       |                     |
| AT90 - Temporary Works - Stability Check of Vehicle                                                           | Cano                       |                   |                    |                   |                      |                                                      |                              |                       | 1             |             |                                                  |                       |                     |
| RAB-TWD-1770 SC23 - Prepare draft submission                                                                  |                            |                   |                    |                   |                      |                                                      |                              | ,                     |               |             |                                                  |                       |                     |
| RAB-TWD-1780 SC23 - Contractor's Review                                                                       |                            |                   |                    |                   |                      |                                                      |                              |                       | •             |             |                                                  |                       |                     |
| RAB-TWD-1790 SC23 - ICE final checks & issue Check Certificate                                                |                            | !                 |                    |                   |                      |                                                      |                              |                       |               |             |                                                  |                       |                     |
| RAB-TWD-1800 SC23 - Final Submission to Engineer                                                              |                            |                   |                    |                   |                      |                                                      |                              |                       | 1             | •           | _                                                |                       |                     |
| RAB-TWD-1810 SC23 - Engineer Approval; Consent to Proceed                                                     |                            |                   |                    |                   |                      |                                                      |                              |                       | 1             |             |                                                  |                       |                     |
| Permanent Works Design Packages                                                                               |                            |                   |                    |                   |                      |                                                      |                              |                       | 1             |             |                                                  |                       |                     |
| AP01- Item 1 - Curtain Wall System - Building 044, 04                                                         | 45 & 0                     | <u> </u> i        |                    | <u> </u>          |                      |                                                      |                              |                       |               |             |                                                  |                       |                     |
| Detailed Design Approval (DDA)                                                                                |                            |                   |                    |                   |                      |                                                      |                              |                       |               |             |                                                  |                       |                     |
|                                                                                                               | 1 1                        | 1                 |                    |                   |                      |                                                      | Dat                          | <u> </u>              | 1             | Da          | evision                                          | Checked               | Approved            |
| Remaining Level of Effort ◆ Milestone                                                                         |                            |                   | 3 - M              | onth Rolling Pro  | gramme - RAB5        | 5                                                    | 01-May-17                    |                       | arget Program |             | JV IOIUI I                                       | SGJ                   | Approved            |
| Actual Level of Effort  Actual Work                                                                           |                            |                   |                    |                   |                      |                                                      |                              |                       |               |             |                                                  |                       |                     |
| Remaining Work                                                                                                |                            |                   |                    | Page 3 of         | 18                   |                                                      | -                            |                       |               |             |                                                  |                       |                     |
| Critical Remaining Work                                                                                       |                            | I                 |                    |                   |                      |                                                      | -                            |                       |               |             |                                                  |                       |                     |