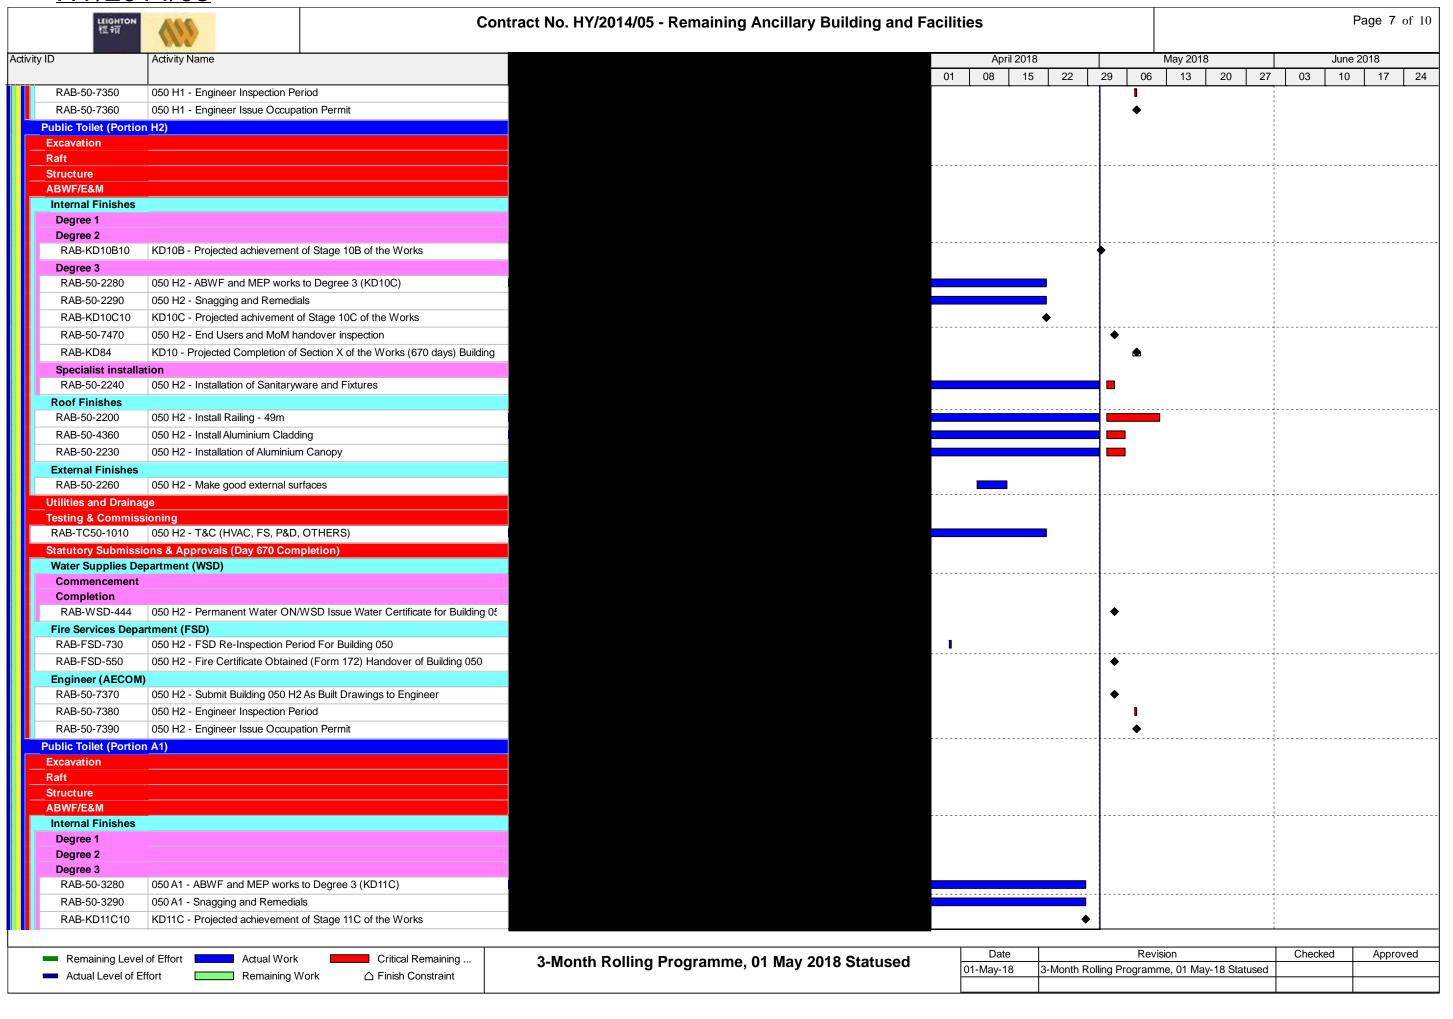

|                                                                                                               |                            |                   |                    |                   |                      |                                                      |                              |                       |               |             |                                                  |                       | nhar Dagamhar Ianus |
|---------------------------------------------------------------------------------------------------------------|----------------------------|-------------------|--------------------|-------------------|----------------------|------------------------------------------------------|------------------------------|-----------------------|---------------|-------------|--------------------------------------------------|-----------------------|---------------------|
|                                                                                                               | January   February   March | 2 0 1 1 2 0 0 1 2 | 2 0 1 19 2 0 1 1 2 | 3 0 1 2 2 0 1 1 2 | 2 0 0 1 2 3 0 13 2 2 | December January Februa<br>2 0 1 1 1 2 0 0 1 2 2 0 1 | y   March  <br>1 2 0 1 1 1 2 | Aprii  <br>02 0 1 2 3 | 3 0 1 2 2     | 0 1 1 2 0 0 | uly   August   8<br>  1   2   3   0   1   2   27 | 0 1 1 2 0 0 1 2 2 0 1 | 1 2 0 1 1 2 3 0 14  |
| RAB-KD10B30 KD10B - Variance of Stage 10B of the Works                                                        |                            |                   |                    |                   |                      |                                                      |                              |                       |               |             |                                                  |                       |                     |
| Stage 11 - Building 050 (A1)                                                                                  |                            |                   |                    |                   |                      |                                                      |                              |                       |               |             |                                                  |                       |                     |
| Contract Key Date Acheivement  RAB-KD11B20 KD11B - Achievement of Stage 11B of the Works (540 days)           |                            |                   |                    |                   |                      |                                                      |                              |                       |               | •           |                                                  |                       |                     |
| Varience to Contract Key Date Achievement                                                                     |                            |                   | 1                  |                   |                      |                                                      |                              |                       |               |             |                                                  |                       |                     |
| RAB-KD11A30 KD11A - Variance of Stage 11A of the Works                                                        |                            |                   |                    |                   |                      |                                                      |                              |                       |               |             |                                                  |                       |                     |
| RAB-KD11B30 KD11B - Variance of Stage 11B of the Works                                                        |                            |                   |                    |                   |                      |                                                      |                              |                       |               |             |                                                  |                       |                     |
| Stage 12 - Building 050 (A2)                                                                                  |                            |                   |                    |                   |                      |                                                      |                              |                       |               |             |                                                  |                       |                     |
| Contract Key Date Acheivement  RAB-KD12B20 KD12B - Achievement of Stgae 12B of the Works (540 days)           |                            |                   | 1                  |                   |                      |                                                      |                              |                       |               | •           |                                                  |                       |                     |
| Varience to Contract Key Date Achievement                                                                     |                            |                   | - <del></del>      |                   |                      |                                                      |                              |                       |               |             |                                                  |                       |                     |
| RAB-KD12A30 KD12A - Variance ment of Stage 12A of the Works                                                   |                            |                   | 1                  |                   |                      |                                                      |                              |                       |               |             |                                                  |                       |                     |
| RAB-KD12B30 KD12B - Variance of Stgae 12B of the Works                                                        |                            |                   |                    |                   |                      |                                                      |                              |                       |               |             |                                                  |                       |                     |
| Possession and Vacate Dates                                                                                   |                            |                   | 1                  |                   |                      |                                                      |                              |                       |               |             |                                                  |                       |                     |
| Portion 3.10 WA3 PA_WA3 Period of Access to Portion WA3                                                       |                            |                   |                    | <u> </u>          |                      | ļ                                                    |                              |                       |               |             |                                                  |                       |                     |
| Portion A1 - Building 050 (A1)                                                                                |                            |                   | 1 1 1              |                   |                      |                                                      |                              |                       |               |             |                                                  | 1                     |                     |
| PD_A1 050(A1) - Possession date for Portion A1 (Day 215)                                                      |                            |                   |                    |                   |                      |                                                      |                              | •                     |               |             |                                                  |                       |                     |
| PA_A1 050(A1) - Period of Access to Portion A1                                                                |                            |                   | 1                  |                   |                      |                                                      |                              | -                     |               |             |                                                  |                       |                     |
| Portion A2 - Building 050 (A2)                                                                                |                            |                   | 1                  |                   |                      |                                                      |                              |                       |               |             |                                                  |                       |                     |
| PA_A2 050(A2) - Period of Access to Portion A2                                                                |                            |                   |                    |                   |                      |                                                      |                              |                       |               |             |                                                  |                       | •                   |
| Portion B - Building 045                                                                                      |                            |                   |                    |                   |                      |                                                      |                              |                       |               |             |                                                  |                       |                     |
| PA_B 045 - Period of Access to Portion B                                                                      |                            |                   |                    |                   |                      |                                                      |                              |                       |               |             |                                                  |                       |                     |
| Portion C - Building 053, 058 & 059  Portion C1 - Building 058 and 053                                        |                            |                   |                    |                   |                      |                                                      |                              |                       | 1             |             |                                                  |                       |                     |
| PA_C1 058 & 053 - Period of Access to Portion C1                                                              |                            |                   |                    |                   |                      |                                                      |                              |                       |               |             |                                                  |                       |                     |
| Portion C2 - Building 059                                                                                     |                            |                   | 1                  |                   |                      |                                                      |                              |                       |               |             |                                                  |                       |                     |
| PA_C2 059 - Period of Access to Portion C2                                                                    |                            |                   | 1                  |                   |                      |                                                      | 1                            |                       | !             |             |                                                  |                       |                     |
| Portion D - Building 025                                                                                      |                            |                   |                    |                   |                      |                                                      |                              |                       |               |             |                                                  |                       |                     |
| PA_D 025 - Period of Access to Portion D                                                                      |                            |                   |                    |                   |                      |                                                      |                              |                       |               |             |                                                  |                       |                     |
| Portion E - Building 032                                                                                      |                            |                   |                    |                   |                      |                                                      |                              |                       |               |             |                                                  |                       |                     |
| PA_E 032 Period of Access to Portion E                                                                        |                            |                   |                    |                   |                      |                                                      |                              |                       |               |             |                                                  |                       |                     |
| PA_F O44 & 045 - Period of Access to Portion F                                                                |                            |                   |                    |                   |                      |                                                      |                              |                       |               |             |                                                  |                       |                     |
| Portion G1 - Building 023                                                                                     |                            |                   |                    |                   |                      |                                                      |                              |                       |               |             |                                                  |                       |                     |
| PA_G1 023 - Period of Access to Portion G1                                                                    |                            | -                 | -                  | ļ                 |                      |                                                      |                              |                       |               |             |                                                  |                       |                     |
| Portion G2 - Building 021                                                                                     |                            |                   | 1                  |                   |                      |                                                      |                              |                       |               |             |                                                  |                       |                     |
| PA_G2 021 - Period of Access to Portion G2                                                                    |                            |                   | 1                  |                   |                      |                                                      |                              |                       | :             |             |                                                  |                       |                     |
| Portion G3 - Building 022                                                                                     |                            |                   |                    |                   |                      |                                                      |                              |                       |               |             |                                                  |                       |                     |
| PA_G3 022 - Period of Access to Portion G3                                                                    |                            | <del>-</del>      |                    | ļ<br>             |                      |                                                      |                              |                       |               |             |                                                  |                       |                     |
| Portion H1 - Building 050 (H1) PA_H1 050(H1) - Period of Access to Portion H1                                 |                            |                   |                    |                   |                      |                                                      |                              |                       |               |             |                                                  | 1                     |                     |
| Portion H2 - Building 050 (H2)                                                                                |                            |                   | 1                  |                   |                      |                                                      | 1                            |                       |               |             |                                                  |                       |                     |
| PA_H2                                                                                                         |                            |                   |                    |                   |                      |                                                      |                              |                       |               |             |                                                  |                       |                     |
| Given Access to various locations by others                                                                   |                            |                   |                    |                   |                      |                                                      |                              |                       |               |             |                                                  |                       |                     |
| GA_1.1 Access Date for Location 1.1 (Day 365) (Building 037) (Date <sup>-1</sup>                              | TBC)                       | -                 | -                  |                   |                      |                                                      |                              |                       |               |             |                                                  |                       |                     |
| GA_1.2 Access Date for Location 1.2 (Day 365) (Building 033) (Date <sup>-1</sup>                              | TBC)                       |                   |                    |                   |                      |                                                      |                              | •                     |               |             |                                                  |                       |                     |
| GA_1.3 Access Date for Location 1.3 (Day 365) (Building 024) (Date                                            | TBC)                       |                   | 1                  |                   |                      |                                                      |                              | Ť                     |               |             |                                                  |                       |                     |
| Landscaping                                                                                                   |                            |                   |                    |                   |                      |                                                      |                              |                       |               |             |                                                  |                       |                     |
| LA_102 Landscape Works subject to Excision - Mobilisation  LA_103 Landscape Works subject to Excision - Works |                            |                   |                    | ļ                 |                      |                                                      |                              |                       |               |             |                                                  |                       |                     |
|                                                                                                               |                            |                   |                    |                   |                      |                                                      |                              |                       |               |             |                                                  | 1                     |                     |
| Submissions and Approvals                                                                                     |                            |                   |                    |                   |                      |                                                      |                              |                       | 1             |             |                                                  |                       |                     |
| Major Method Statements                                                                                       |                            |                   |                    |                   |                      |                                                      |                              |                       | 1             |             |                                                  |                       |                     |
| Window Wall Method of Construction                                                                            |                            |                   |                    |                   |                      |                                                      |                              |                       | 1             |             |                                                  |                       |                     |
| RAB-MMS-0400 Prepare M/S for Window Wall Method of Construction                                               |                            | -                 |                    | ļ                 |                      | ļ                                                    |                              | <mark>[</mark>        |               |             |                                                  |                       |                     |
| DESIGN AND ENGINEERING                                                                                        |                            |                   |                    |                   |                      |                                                      |                              |                       | 1             |             |                                                  |                       |                     |
| Major Temporary Works Design                                                                                  |                            |                   |                    |                   |                      |                                                      |                              |                       | 1             |             |                                                  |                       |                     |
| AT90 - Temporary Works - Stability Check of Vehicle                                                           | Cano                       |                   |                    |                   |                      |                                                      |                              |                       | 1             |             |                                                  |                       |                     |
| RAB-TWD-1770 SC23 - Prepare draft submission                                                                  |                            |                   |                    |                   |                      |                                                      |                              | ,                     |               |             |                                                  |                       |                     |
| RAB-TWD-1780 SC23 - Contractor's Review                                                                       |                            |                   |                    |                   |                      |                                                      |                              |                       | •             |             |                                                  |                       |                     |
| RAB-TWD-1790 SC23 - ICE final checks & issue Check Certificate                                                |                            | !                 |                    |                   |                      |                                                      |                              |                       |               |             |                                                  |                       |                     |
| RAB-TWD-1800 SC23 - Final Submission to Engineer                                                              |                            |                   |                    |                   |                      |                                                      |                              |                       | 1             | •           | _                                                |                       |                     |
| RAB-TWD-1810 SC23 - Engineer Approval; Consent to Proceed                                                     |                            |                   |                    |                   |                      |                                                      |                              |                       | 1             |             |                                                  |                       |                     |
| Permanent Works Design Packages                                                                               |                            |                   |                    |                   |                      |                                                      |                              |                       | 1             |             |                                                  |                       |                     |
| AP01- Item 1 - Curtain Wall System - Building 044, 04                                                         | 45 & 0                     | <u> </u> i        |                    | <u> </u>          |                      |                                                      |                              |                       |               |             |                                                  |                       |                     |
| Detailed Design Approval (DDA)                                                                                |                            |                   |                    |                   |                      |                                                      |                              |                       |               |             |                                                  |                       |                     |
|                                                                                                               | 1 1                        | 1                 |                    |                   |                      |                                                      | Dat                          | <u> </u>              | 1             | Da          | evision                                          | Checked               | Approved            |
| Remaining Level of Effort ◆ Milestone                                                                         |                            |                   | 3 - M              | onth Rolling Pro  | gramme - RAB5        | 5                                                    | 01-May-17                    |                       | arget Program |             | JV IOIUI I                                       | SGJ                   | Approved            |
| Actual Level of Effort  Actual Work                                                                           |                            |                   |                    |                   |                      |                                                      |                              |                       |               |             |                                                  |                       |                     |
| Remaining Work                                                                                                |                            |                   |                    | Page 3 of         | 18                   |                                                      | -                            |                       |               |             |                                                  |                       |                     |
| Critical Remaining Work                                                                                       |                            | I                 |                    |                   |                      |                                                      | -                            |                       |               |             |                                                  |                       |                     |