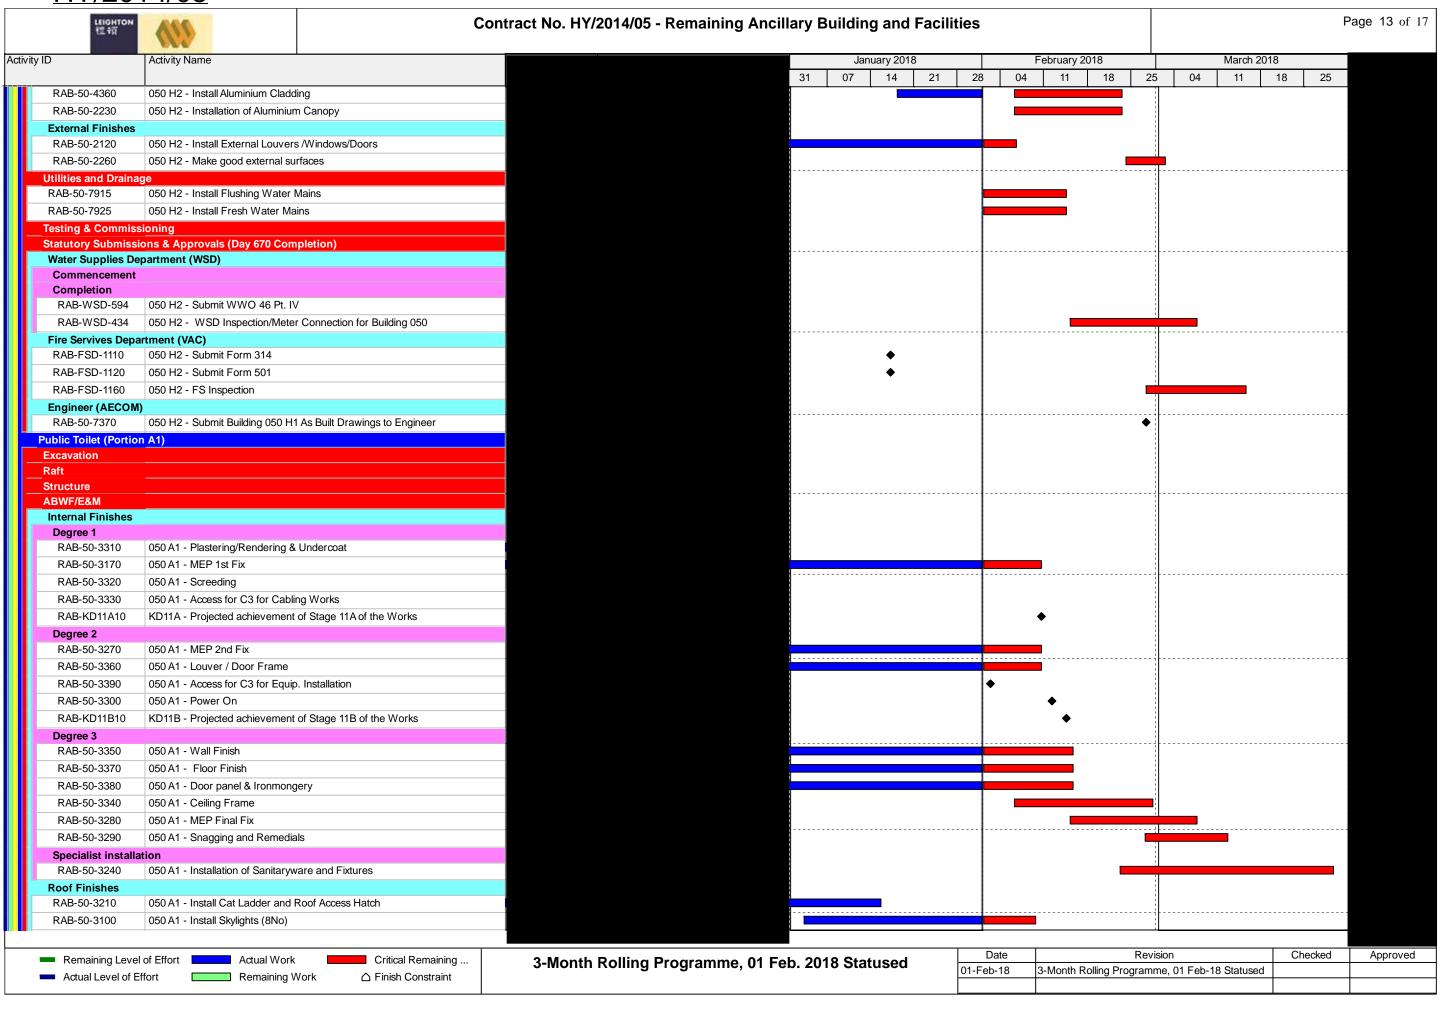

|                                                                                                               |                            |                   |                    |                   |                      |                                                      |                              |                       |               |             |                                                  |                       | nhar Dagamhar Ianus |
|---------------------------------------------------------------------------------------------------------------|----------------------------|-------------------|--------------------|-------------------|----------------------|------------------------------------------------------|------------------------------|-----------------------|---------------|-------------|--------------------------------------------------|-----------------------|---------------------|
|                                                                                                               | January   February   March | 2 0 1 1 2 0 0 1 2 | 2 0 1 19 2 0 1 1 2 | 3 0 1 2 2 0 1 1 2 | 2 0 0 1 2 3 0 13 2 2 | December January Februa<br>2 0 1 1 1 2 0 0 1 2 2 0 1 | y   March  <br>1 2 0 1 1 1 2 | Aprii  <br>02 0 1 2 3 | 3 0 1 2 2     | 0 1 1 2 0 0 | uly   August   8<br>  1   2   3   0   1   2   27 | 0 1 1 2 0 0 1 2 2 0 1 | 1 2 0 1 1 2 3 0 14  |
| RAB-KD10B30 KD10B - Variance of Stage 10B of the Works                                                        |                            |                   |                    |                   |                      |                                                      |                              |                       |               |             |                                                  |                       |                     |
| Stage 11 - Building 050 (A1)                                                                                  |                            |                   |                    |                   |                      |                                                      |                              |                       |               |             |                                                  |                       |                     |
| Contract Key Date Acheivement  RAB-KD11B20 KD11B - Achievement of Stage 11B of the Works (540 days)           |                            |                   |                    |                   |                      |                                                      |                              |                       |               | •           |                                                  |                       |                     |
| Varience to Contract Key Date Achievement                                                                     |                            |                   | 1                  |                   |                      |                                                      |                              |                       |               |             |                                                  |                       |                     |
| RAB-KD11A30 KD11A - Variance of Stage 11A of the Works                                                        |                            |                   |                    |                   |                      |                                                      |                              |                       |               |             |                                                  |                       |                     |
| RAB-KD11B30 KD11B - Variance of Stage 11B of the Works                                                        |                            |                   |                    |                   |                      |                                                      |                              |                       |               |             |                                                  |                       |                     |
| Stage 12 - Building 050 (A2)                                                                                  |                            |                   |                    |                   |                      |                                                      |                              |                       |               |             |                                                  |                       |                     |
| Contract Key Date Acheivement  RAB-KD12B20 KD12B - Achievement of Stgae 12B of the Works (540 days)           |                            |                   | 1                  |                   |                      |                                                      |                              |                       |               | •           |                                                  |                       |                     |
| Varience to Contract Key Date Achievement                                                                     |                            |                   | - <del></del>      |                   |                      |                                                      |                              |                       |               |             |                                                  |                       |                     |
| RAB-KD12A30 KD12A - Variance ment of Stage 12A of the Works                                                   |                            |                   | 1                  |                   |                      |                                                      |                              |                       |               |             |                                                  |                       |                     |
| RAB-KD12B30 KD12B - Variance of Stgae 12B of the Works                                                        |                            |                   |                    |                   |                      |                                                      |                              |                       |               |             |                                                  |                       |                     |
| Possession and Vacate Dates                                                                                   |                            |                   | 1                  |                   |                      |                                                      |                              |                       |               |             |                                                  |                       |                     |
| Portion 3.10 WA3 PA_WA3 Period of Access to Portion WA3                                                       |                            |                   |                    | <u> </u>          |                      | ļ                                                    |                              |                       |               |             |                                                  |                       |                     |
| Portion A1 - Building 050 (A1)                                                                                |                            |                   | 1 1 1              |                   |                      |                                                      |                              |                       |               |             |                                                  | 1                     |                     |
| PD_A1 050(A1) - Possession date for Portion A1 (Day 215)                                                      |                            |                   |                    |                   |                      |                                                      |                              | •                     |               |             |                                                  |                       |                     |
| PA_A1 050(A1) - Period of Access to Portion A1                                                                |                            |                   | 1                  |                   |                      |                                                      |                              | -                     |               |             |                                                  |                       |                     |
| Portion A2 - Building 050 (A2)                                                                                |                            |                   | 1                  |                   |                      |                                                      |                              |                       |               |             |                                                  |                       |                     |
| PA_A2 050(A2) - Period of Access to Portion A2                                                                |                            |                   |                    |                   |                      |                                                      |                              |                       |               |             |                                                  |                       | •                   |
| Portion B - Building 045                                                                                      |                            |                   |                    |                   |                      |                                                      |                              |                       |               |             |                                                  |                       |                     |
| PA_B 045 - Period of Access to Portion B                                                                      |                            |                   |                    |                   |                      |                                                      |                              |                       |               |             |                                                  |                       |                     |
| Portion C - Building 053, 058 & 059  Portion C1 - Building 058 and 053                                        |                            |                   |                    |                   |                      |                                                      |                              |                       | 1             |             |                                                  |                       |                     |
| PA_C1 058 & 053 - Period of Access to Portion C1                                                              |                            |                   |                    |                   |                      |                                                      |                              |                       |               |             |                                                  |                       |                     |
| Portion C2 - Building 059                                                                                     |                            |                   | 1                  |                   |                      |                                                      |                              |                       |               |             |                                                  |                       |                     |
| PA_C2 059 - Period of Access to Portion C2                                                                    |                            |                   | 1                  |                   |                      |                                                      | 1                            |                       | !             |             |                                                  |                       |                     |
| Portion D - Building 025                                                                                      |                            |                   |                    |                   |                      |                                                      |                              |                       |               |             |                                                  |                       |                     |
| PA_D 025 - Period of Access to Portion D                                                                      |                            |                   |                    |                   |                      |                                                      |                              |                       |               |             |                                                  |                       |                     |
| Portion E - Building 032                                                                                      |                            |                   |                    |                   |                      |                                                      |                              |                       |               |             |                                                  |                       |                     |
| PA_E 032 Period of Access to Portion E                                                                        |                            |                   |                    |                   |                      |                                                      |                              |                       |               |             |                                                  |                       |                     |
| PA_F O44 & 045 - Period of Access to Portion F                                                                |                            |                   |                    |                   |                      |                                                      |                              |                       |               |             |                                                  |                       |                     |
| Portion G1 - Building 023                                                                                     |                            |                   |                    |                   |                      |                                                      |                              |                       |               |             |                                                  |                       |                     |
| PA_G1 023 - Period of Access to Portion G1                                                                    |                            | -                 | -                  | ļ                 |                      |                                                      |                              |                       |               |             |                                                  |                       |                     |
| Portion G2 - Building 021                                                                                     |                            |                   | 1                  |                   |                      |                                                      |                              |                       |               |             |                                                  |                       |                     |
| PA_G2 021 - Period of Access to Portion G2                                                                    |                            |                   | 1                  |                   |                      |                                                      |                              |                       | :             |             |                                                  |                       |                     |
| Portion G3 - Building 022                                                                                     |                            |                   |                    |                   |                      |                                                      |                              |                       |               |             |                                                  |                       |                     |
| PA_G3 022 - Period of Access to Portion G3                                                                    |                            | <del>-</del>      |                    | ļ<br>             |                      |                                                      |                              |                       |               |             |                                                  |                       |                     |
| Portion H1 - Building 050 (H1) PA_H1 050(H1) - Period of Access to Portion H1                                 |                            |                   |                    |                   |                      |                                                      |                              |                       |               |             |                                                  | 1                     |                     |
| Portion H2 - Building 050 (H2)                                                                                |                            |                   | 1                  |                   |                      |                                                      | 1                            |                       |               |             |                                                  |                       |                     |
| PA_H2                                                                                                         |                            |                   |                    |                   |                      |                                                      |                              |                       |               |             |                                                  |                       |                     |
| Given Access to various locations by others                                                                   |                            |                   |                    |                   |                      |                                                      |                              |                       |               |             |                                                  |                       |                     |
| GA_1.1 Access Date for Location 1.1 (Day 365) (Building 037) (Date <sup>-1</sup>                              | TBC)                       | -                 | -                  |                   |                      |                                                      |                              |                       |               |             |                                                  |                       |                     |
| GA_1.2 Access Date for Location 1.2 (Day 365) (Building 033) (Date <sup>-1</sup>                              | TBC)                       |                   |                    |                   |                      |                                                      |                              | •                     |               |             |                                                  |                       |                     |
| GA_1.3 Access Date for Location 1.3 (Day 365) (Building 024) (Date                                            | TBC)                       |                   | 1                  |                   |                      |                                                      |                              | Ť                     |               |             |                                                  |                       |                     |
| Landscaping                                                                                                   |                            |                   |                    |                   |                      |                                                      |                              |                       |               |             |                                                  |                       |                     |
| LA_102 Landscape Works subject to Excision - Mobilisation  LA_103 Landscape Works subject to Excision - Works |                            |                   |                    | ļ                 |                      |                                                      |                              |                       |               |             |                                                  |                       |                     |
|                                                                                                               |                            |                   |                    |                   |                      |                                                      |                              |                       |               |             |                                                  | 1                     |                     |
| Submissions and Approvals                                                                                     |                            |                   |                    |                   |                      |                                                      |                              |                       | 1             |             |                                                  |                       |                     |
| Major Method Statements                                                                                       |                            |                   |                    |                   |                      |                                                      |                              |                       | 1             |             |                                                  |                       |                     |
| Window Wall Method of Construction                                                                            |                            |                   |                    |                   |                      |                                                      |                              |                       | 1             |             |                                                  |                       |                     |
| RAB-MMS-0400 Prepare M/S for Window Wall Method of Construction                                               |                            | -                 |                    | ļ                 |                      | ļ                                                    |                              | <mark>[</mark>        |               |             |                                                  |                       |                     |
| DESIGN AND ENGINEERING                                                                                        |                            |                   |                    |                   |                      |                                                      |                              |                       | 1             |             |                                                  |                       |                     |
| Major Temporary Works Design                                                                                  |                            |                   |                    |                   |                      |                                                      |                              |                       | 1             |             |                                                  |                       |                     |
| AT90 - Temporary Works - Stability Check of Vehicle                                                           | Cano                       |                   |                    |                   |                      |                                                      |                              |                       | 1             |             |                                                  |                       |                     |
| RAB-TWD-1770 SC23 - Prepare draft submission                                                                  |                            |                   |                    |                   |                      |                                                      |                              | ,                     |               |             |                                                  |                       |                     |
| RAB-TWD-1780 SC23 - Contractor's Review                                                                       |                            |                   |                    |                   |                      |                                                      |                              |                       | •             |             |                                                  |                       |                     |
| RAB-TWD-1790 SC23 - ICE final checks & issue Check Certificate                                                |                            | !                 |                    |                   |                      |                                                      |                              |                       |               |             |                                                  |                       |                     |
| RAB-TWD-1800 SC23 - Final Submission to Engineer                                                              |                            |                   |                    |                   |                      |                                                      |                              |                       | 1             | •           | _                                                |                       |                     |
| RAB-TWD-1810 SC23 - Engineer Approval; Consent to Proceed                                                     |                            |                   |                    |                   |                      |                                                      |                              |                       | 1             |             |                                                  |                       |                     |
| Permanent Works Design Packages                                                                               |                            |                   |                    |                   |                      |                                                      |                              |                       | 1             |             |                                                  |                       |                     |
| AP01- Item 1 - Curtain Wall System - Building 044, 04                                                         | 45 & 0                     | <u> </u> i        |                    | <u> </u>          |                      |                                                      |                              |                       |               |             |                                                  |                       |                     |
| Detailed Design Approval (DDA)                                                                                |                            |                   |                    |                   |                      |                                                      |                              |                       |               |             |                                                  |                       |                     |
|                                                                                                               | 1 1                        | 1                 |                    |                   |                      |                                                      | Dat                          | <u> </u>              | 1             | Da          | evision                                          | Checked               | Approved            |
| Remaining Level of Effort ◆ Milestone                                                                         |                            |                   | 3 - M              | onth Rolling Pro  | gramme - RAB5        | 5                                                    | 01-May-17                    |                       | arget Program |             | JV IOIUI I                                       | SGJ                   | Approved            |
| Actual Level of Effort  Actual Work                                                                           |                            |                   |                    |                   |                      |                                                      |                              |                       |               |             |                                                  |                       |                     |
| Remaining Work                                                                                                |                            |                   |                    | Page 3 of         | 18                   |                                                      | -                            |                       |               |             |                                                  |                       |                     |
| Critical Remaining Work                                                                                       |                            | I                 |                    |                   |                      |                                                      | -                            |                       |               |             |                                                  |                       |                     |