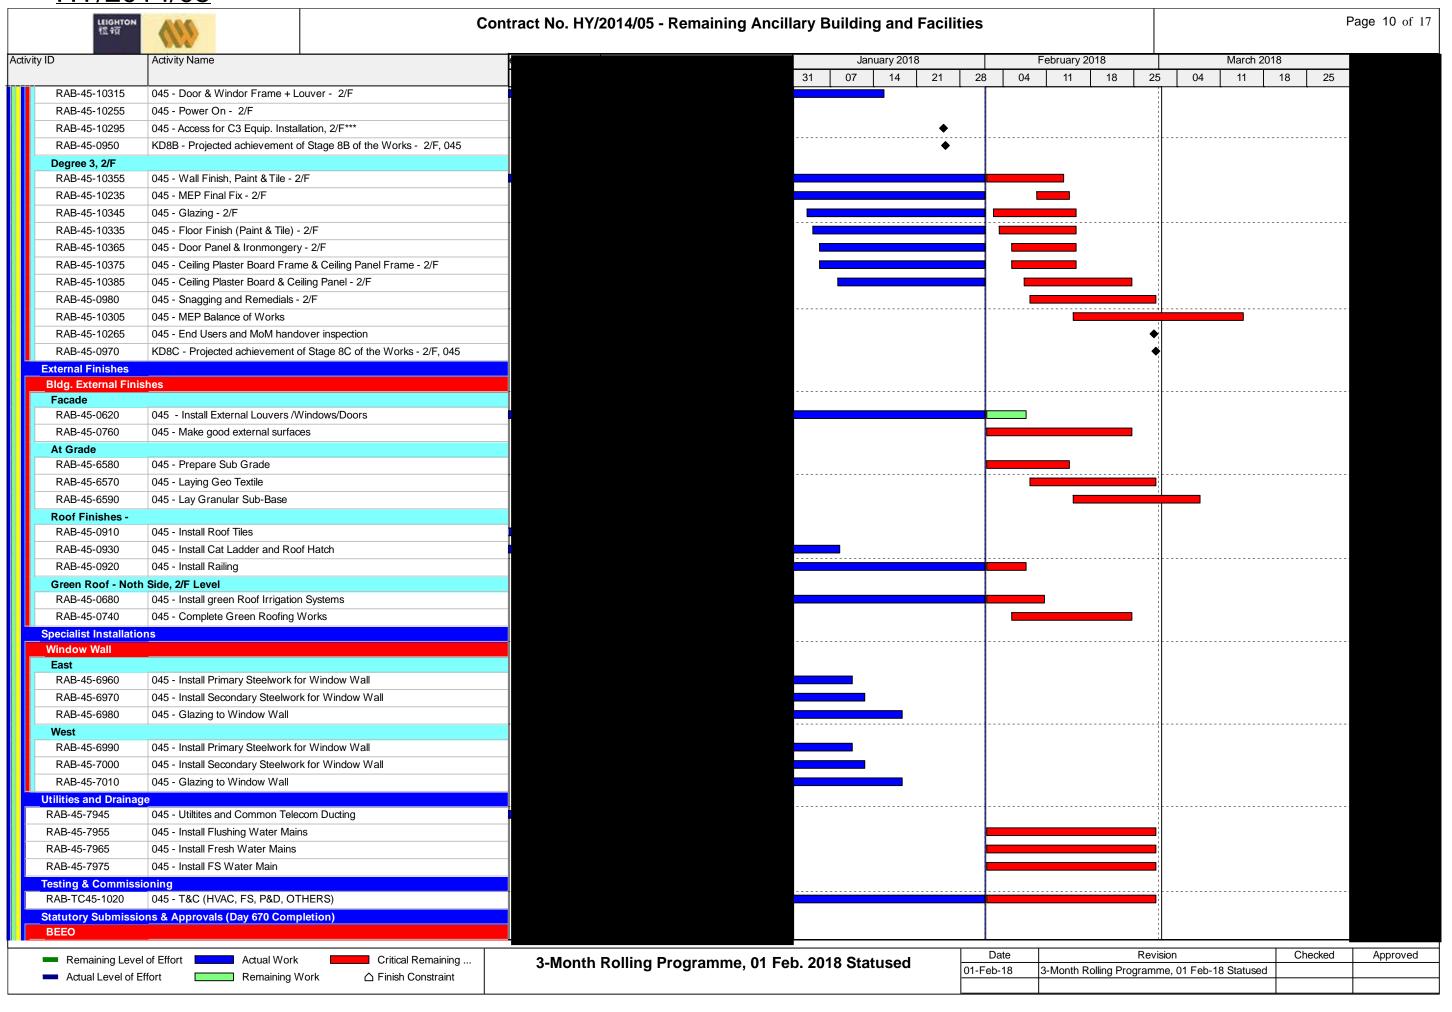

|                                                                                                               |                            |                   |                    |                   |                      |                                                      |                              |                       |               |             |                                                  |                       | nhar Dagamhar Ianus |
|---------------------------------------------------------------------------------------------------------------|----------------------------|-------------------|--------------------|-------------------|----------------------|------------------------------------------------------|------------------------------|-----------------------|---------------|-------------|--------------------------------------------------|-----------------------|---------------------|
|                                                                                                               | January   February   March | 2 0 1 1 2 0 0 1 2 | 2 0 1 19 2 0 1 1 2 | 3 0 1 2 2 0 1 1 2 | 2 0 0 1 2 3 0 13 2 2 | December January Februa<br>2 0 1 1 1 2 0 0 1 2 2 0 1 | y   March  <br>1 2 0 1 1 1 2 | Aprii  <br>02 0 1 2 3 | 3 0 1 2 2     | 0 1 1 2 0 0 | uly   August   8<br>  1   2   3   0   1   2   27 | 0 1 1 2 0 0 1 2 2 0 1 | 1 2 0 1 1 2 3 0 14  |
| RAB-KD10B30 KD10B - Variance of Stage 10B of the Works                                                        |                            |                   |                    |                   |                      |                                                      |                              |                       |               |             |                                                  |                       |                     |
| Stage 11 - Building 050 (A1)                                                                                  |                            |                   |                    |                   |                      |                                                      |                              |                       |               |             |                                                  |                       |                     |
| Contract Key Date Acheivement  RAB-KD11B20 KD11B - Achievement of Stage 11B of the Works (540 days)           |                            |                   |                    |                   |                      |                                                      |                              |                       |               | •           |                                                  |                       |                     |
| Varience to Contract Key Date Achievement                                                                     |                            |                   | 1                  |                   |                      |                                                      |                              |                       |               |             |                                                  |                       |                     |
| RAB-KD11A30 KD11A - Variance of Stage 11A of the Works                                                        |                            |                   |                    |                   |                      |                                                      |                              |                       |               |             |                                                  |                       |                     |
| RAB-KD11B30 KD11B - Variance of Stage 11B of the Works                                                        |                            |                   |                    |                   |                      |                                                      |                              |                       |               |             |                                                  |                       |                     |
| Stage 12 - Building 050 (A2)                                                                                  |                            |                   |                    |                   |                      |                                                      |                              |                       |               |             |                                                  |                       |                     |
| Contract Key Date Acheivement  RAB-KD12B20 KD12B - Achievement of Stgae 12B of the Works (540 days)           |                            |                   | 1                  |                   |                      |                                                      |                              |                       |               | •           |                                                  |                       |                     |
| Varience to Contract Key Date Achievement                                                                     |                            |                   | - <del></del>      |                   |                      |                                                      |                              |                       |               |             |                                                  |                       |                     |
| RAB-KD12A30 KD12A - Variance ment of Stage 12A of the Works                                                   |                            |                   | 1                  |                   |                      |                                                      |                              |                       |               |             |                                                  |                       |                     |
| RAB-KD12B30 KD12B - Variance of Stgae 12B of the Works                                                        |                            |                   |                    |                   |                      |                                                      |                              |                       |               |             |                                                  |                       |                     |
| Possession and Vacate Dates                                                                                   |                            |                   | 1                  |                   |                      |                                                      |                              |                       |               |             |                                                  |                       |                     |
| Portion 3.10 WA3 PA_WA3 Period of Access to Portion WA3                                                       |                            |                   |                    | <u> </u>          |                      | ļ                                                    |                              |                       |               |             |                                                  |                       |                     |
| Portion A1 - Building 050 (A1)                                                                                |                            |                   | 1 1 1              |                   |                      |                                                      |                              |                       |               |             |                                                  | 1                     |                     |
| PD_A1 050(A1) - Possession date for Portion A1 (Day 215)                                                      |                            |                   |                    |                   |                      |                                                      |                              | •                     |               |             |                                                  |                       |                     |
| PA_A1 050(A1) - Period of Access to Portion A1                                                                |                            |                   | 1                  |                   |                      |                                                      |                              | -                     |               |             |                                                  |                       |                     |
| Portion A2 - Building 050 (A2)                                                                                |                            |                   | 1                  |                   |                      |                                                      |                              |                       |               |             |                                                  |                       |                     |
| PA_A2 050(A2) - Period of Access to Portion A2                                                                |                            |                   |                    |                   |                      |                                                      |                              |                       |               |             |                                                  |                       | •                   |
| Portion B - Building 045                                                                                      |                            |                   |                    |                   |                      |                                                      |                              |                       |               |             |                                                  |                       |                     |
| PA_B 045 - Period of Access to Portion B                                                                      |                            |                   |                    |                   |                      |                                                      |                              |                       |               |             |                                                  |                       |                     |
| Portion C - Building 053, 058 & 059  Portion C1 - Building 058 and 053                                        |                            |                   |                    |                   |                      |                                                      |                              |                       | 1             |             |                                                  |                       |                     |
| PA_C1 058 & 053 - Period of Access to Portion C1                                                              |                            |                   |                    |                   |                      |                                                      |                              |                       |               |             |                                                  |                       |                     |
| Portion C2 - Building 059                                                                                     |                            |                   | 1                  |                   |                      |                                                      |                              |                       |               |             |                                                  |                       |                     |
| PA_C2 059 - Period of Access to Portion C2                                                                    |                            |                   | 1                  |                   |                      |                                                      | 1                            |                       | !             |             |                                                  |                       |                     |
| Portion D - Building 025                                                                                      |                            |                   |                    |                   |                      |                                                      |                              |                       |               |             |                                                  |                       |                     |
| PA_D 025 - Period of Access to Portion D                                                                      |                            |                   |                    |                   |                      |                                                      |                              |                       |               |             |                                                  |                       |                     |
| Portion E - Building 032                                                                                      |                            |                   |                    |                   |                      |                                                      |                              |                       |               |             |                                                  |                       |                     |
| PA_E 032 Period of Access to Portion E                                                                        |                            |                   |                    |                   |                      |                                                      |                              |                       |               |             |                                                  |                       |                     |
| PA_F O44 & 045 - Period of Access to Portion F                                                                |                            |                   |                    |                   |                      |                                                      |                              |                       |               |             |                                                  |                       |                     |
| Portion G1 - Building 023                                                                                     |                            |                   |                    |                   |                      |                                                      |                              |                       |               |             |                                                  |                       |                     |
| PA_G1 023 - Period of Access to Portion G1                                                                    |                            | -                 | -                  | ļ                 |                      |                                                      |                              |                       |               |             |                                                  |                       |                     |
| Portion G2 - Building 021                                                                                     |                            |                   | 1                  |                   |                      |                                                      |                              |                       |               |             |                                                  |                       |                     |
| PA_G2 021 - Period of Access to Portion G2                                                                    |                            |                   | 1                  |                   |                      |                                                      |                              |                       | :             |             |                                                  |                       |                     |
| Portion G3 - Building 022                                                                                     |                            |                   |                    |                   |                      |                                                      |                              |                       |               |             |                                                  |                       |                     |
| PA_G3 022 - Period of Access to Portion G3                                                                    |                            | <del>-</del>      |                    | ļ<br>             |                      |                                                      |                              |                       |               |             |                                                  |                       |                     |
| Portion H1 - Building 050 (H1) PA_H1 050(H1) - Period of Access to Portion H1                                 |                            |                   |                    |                   |                      |                                                      |                              |                       |               |             |                                                  | 1                     |                     |
| Portion H2 - Building 050 (H2)                                                                                |                            |                   | 1                  |                   |                      |                                                      | 1                            |                       |               |             |                                                  |                       |                     |
| PA_H2                                                                                                         |                            |                   |                    |                   |                      |                                                      |                              |                       |               |             |                                                  |                       |                     |
| Given Access to various locations by others                                                                   |                            |                   |                    |                   |                      |                                                      |                              |                       |               |             |                                                  |                       |                     |
| GA_1.1 Access Date for Location 1.1 (Day 365) (Building 037) (Date <sup>-1</sup>                              | TBC)                       | -                 | -                  |                   |                      |                                                      |                              |                       |               |             |                                                  |                       |                     |
| GA_1.2 Access Date for Location 1.2 (Day 365) (Building 033) (Date <sup>-1</sup>                              | TBC)                       |                   |                    |                   |                      |                                                      |                              | •                     |               |             |                                                  |                       |                     |
| GA_1.3 Access Date for Location 1.3 (Day 365) (Building 024) (Date                                            | TBC)                       |                   | 1                  |                   |                      |                                                      |                              | Ť                     |               |             |                                                  |                       |                     |
| Landscaping                                                                                                   |                            |                   |                    |                   |                      |                                                      |                              |                       |               |             |                                                  |                       |                     |
| LA_102 Landscape Works subject to Excision - Mobilisation  LA_103 Landscape Works subject to Excision - Works |                            |                   |                    | ļ                 |                      |                                                      |                              |                       |               |             |                                                  |                       |                     |
|                                                                                                               |                            |                   |                    |                   |                      |                                                      |                              |                       |               |             |                                                  | 1                     |                     |
| Submissions and Approvals                                                                                     |                            |                   |                    |                   |                      |                                                      |                              |                       | 1             |             |                                                  |                       |                     |
| Major Method Statements                                                                                       |                            |                   |                    |                   |                      |                                                      |                              |                       | 1             |             |                                                  |                       |                     |
| Window Wall Method of Construction                                                                            |                            |                   |                    |                   |                      |                                                      |                              |                       | 1             |             |                                                  |                       |                     |
| RAB-MMS-0400 Prepare M/S for Window Wall Method of Construction                                               |                            | -                 |                    | ļ                 |                      | ļ                                                    |                              | <mark>[</mark>        |               |             |                                                  |                       |                     |
| DESIGN AND ENGINEERING                                                                                        |                            |                   |                    |                   |                      |                                                      |                              |                       | 1             |             |                                                  |                       |                     |
| Major Temporary Works Design                                                                                  |                            |                   |                    |                   |                      |                                                      |                              |                       | 1             |             |                                                  |                       |                     |
| AT90 - Temporary Works - Stability Check of Vehicle                                                           | Cano                       |                   |                    |                   |                      |                                                      |                              |                       | 1             |             |                                                  |                       |                     |
| RAB-TWD-1770 SC23 - Prepare draft submission                                                                  |                            |                   |                    |                   |                      |                                                      |                              | ,                     |               |             |                                                  |                       |                     |
| RAB-TWD-1780 SC23 - Contractor's Review                                                                       |                            |                   |                    |                   |                      |                                                      |                              |                       | •             |             |                                                  |                       |                     |
| RAB-TWD-1790 SC23 - ICE final checks & issue Check Certificate                                                |                            | !                 |                    |                   |                      |                                                      |                              |                       |               |             |                                                  |                       |                     |
| RAB-TWD-1800 SC23 - Final Submission to Engineer                                                              |                            |                   |                    |                   |                      |                                                      |                              |                       | 1             | •           | _                                                |                       |                     |
| RAB-TWD-1810 SC23 - Engineer Approval; Consent to Proceed                                                     |                            |                   |                    |                   |                      |                                                      |                              |                       | 1             |             |                                                  |                       |                     |
| Permanent Works Design Packages                                                                               |                            |                   |                    |                   |                      |                                                      |                              |                       | 1             |             |                                                  |                       |                     |
| AP01- Item 1 - Curtain Wall System - Building 044, 04                                                         | 45 & 0                     | <u> </u> i        |                    | <u> </u>          |                      |                                                      |                              |                       |               |             |                                                  |                       |                     |
| Detailed Design Approval (DDA)                                                                                |                            |                   |                    |                   |                      |                                                      |                              |                       |               |             |                                                  |                       |                     |
|                                                                                                               | 1 1                        | 1                 |                    |                   |                      |                                                      | Dat                          | <u> </u>              | 1             | Da          | evision                                          | Checked               | Approved            |
| Remaining Level of Effort ◆ Milestone                                                                         |                            |                   | 3 - M              | onth Rolling Pro  | gramme - RAB5        | 5                                                    | 01-May-17                    |                       | arget Program |             | JV IOIUI I                                       | SGJ                   | Approved            |
| Actual Level of Effort  Actual Work                                                                           |                            |                   |                    |                   |                      |                                                      |                              |                       |               |             |                                                  |                       |                     |
| Remaining Work                                                                                                |                            |                   |                    | Page 3 of         | 18                   |                                                      | -                            |                       |               |             |                                                  |                       |                     |
| Critical Remaining Work                                                                                       |                            | I                 |                    |                   |                      |                                                      | -                            |                       |               |             |                                                  |                       |                     |