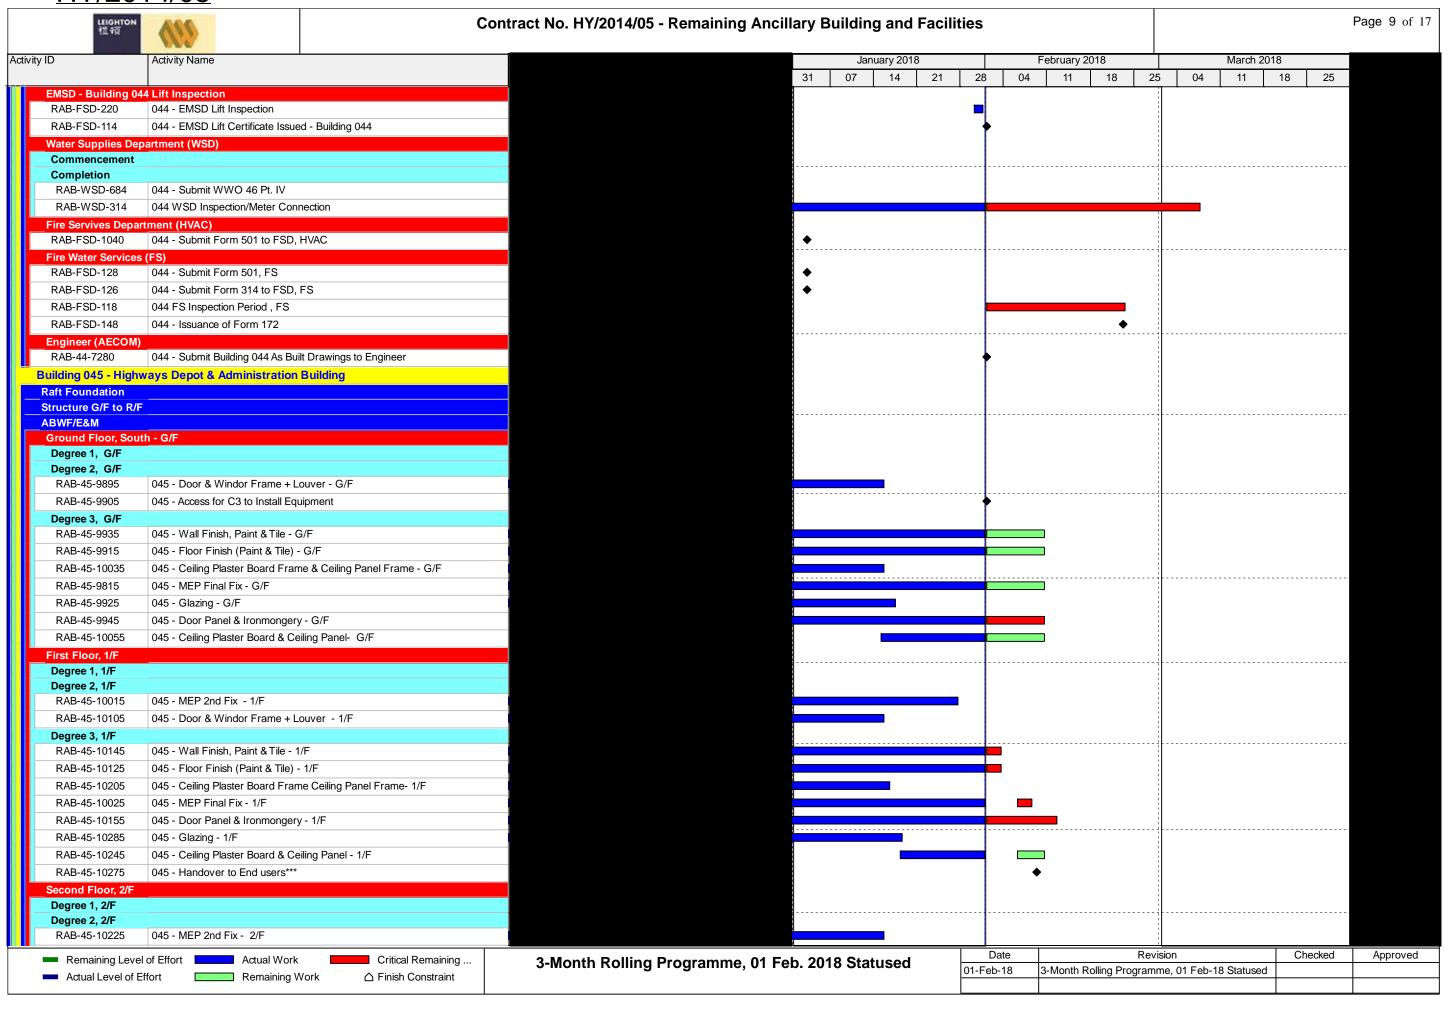

|                                                                                                               |                            |                   |                    |                   |                      |                                                      |                              |                       |               |             |                                                  |                       | nhar Dagamhar Ianus |
|---------------------------------------------------------------------------------------------------------------|----------------------------|-------------------|--------------------|-------------------|----------------------|------------------------------------------------------|------------------------------|-----------------------|---------------|-------------|--------------------------------------------------|-----------------------|---------------------|
|                                                                                                               | January   February   March | 2 0 1 1 2 0 0 1 2 | 2 0 1 19 2 0 1 1 2 | 3 0 1 2 2 0 1 1 2 | 2 0 0 1 2 3 0 13 2 2 | December January Februa<br>2 0 1 1 1 2 0 0 1 2 2 0 1 | y   March  <br>1 2 0 1 1 1 2 | Aprii  <br>02 0 1 2 3 | 3 0 1 2 2     | 0 1 1 2 0 0 | uly   August   8<br>  1   2   3   0   1   2   27 | 0 1 1 2 0 0 1 2 2 0 1 | 1 2 0 1 1 2 3 0 14  |
| RAB-KD10B30 KD10B - Variance of Stage 10B of the Works                                                        |                            |                   |                    |                   |                      |                                                      |                              |                       |               |             |                                                  |                       |                     |
| Stage 11 - Building 050 (A1)                                                                                  |                            |                   |                    |                   |                      |                                                      |                              |                       |               |             |                                                  |                       |                     |
| Contract Key Date Acheivement  RAB-KD11B20 KD11B - Achievement of Stage 11B of the Works (540 days)           |                            |                   |                    |                   |                      |                                                      |                              |                       |               | •           |                                                  |                       |                     |
| Varience to Contract Key Date Achievement                                                                     |                            |                   | 1                  |                   |                      |                                                      |                              |                       |               |             |                                                  |                       |                     |
| RAB-KD11A30 KD11A - Variance of Stage 11A of the Works                                                        |                            |                   |                    |                   |                      |                                                      |                              |                       |               |             |                                                  |                       |                     |
| RAB-KD11B30 KD11B - Variance of Stage 11B of the Works                                                        |                            |                   |                    |                   |                      |                                                      |                              |                       |               |             |                                                  |                       |                     |
| Stage 12 - Building 050 (A2)                                                                                  |                            |                   |                    |                   |                      |                                                      |                              |                       |               |             |                                                  |                       |                     |
| Contract Key Date Acheivement  RAB-KD12B20 KD12B - Achievement of Stgae 12B of the Works (540 days)           |                            |                   | 1                  |                   |                      |                                                      |                              |                       |               | •           |                                                  |                       |                     |
| Varience to Contract Key Date Achievement                                                                     |                            |                   | - <del></del>      |                   |                      |                                                      |                              |                       |               |             |                                                  |                       |                     |
| RAB-KD12A30 KD12A - Variance ment of Stage 12A of the Works                                                   |                            |                   | 1                  |                   |                      |                                                      |                              |                       |               |             |                                                  |                       |                     |
| RAB-KD12B30 KD12B - Variance of Stgae 12B of the Works                                                        |                            |                   |                    |                   |                      |                                                      |                              |                       |               |             |                                                  |                       |                     |
| Possession and Vacate Dates                                                                                   |                            |                   | 1                  |                   |                      |                                                      |                              |                       |               |             |                                                  |                       |                     |
| Portion 3.10 WA3 PA_WA3 Period of Access to Portion WA3                                                       |                            |                   |                    | <u> </u>          |                      | ļ                                                    |                              |                       |               |             |                                                  |                       |                     |
| Portion A1 - Building 050 (A1)                                                                                |                            |                   | 1 1 1              |                   |                      |                                                      |                              |                       |               |             |                                                  | 1                     |                     |
| PD_A1 050(A1) - Possession date for Portion A1 (Day 215)                                                      |                            |                   |                    |                   |                      |                                                      |                              | •                     |               |             |                                                  |                       |                     |
| PA_A1 050(A1) - Period of Access to Portion A1                                                                |                            |                   | 1                  |                   |                      |                                                      |                              | -                     |               |             |                                                  |                       |                     |
| Portion A2 - Building 050 (A2)                                                                                |                            |                   | 1                  |                   |                      |                                                      |                              |                       |               |             |                                                  |                       |                     |
| PA_A2 050(A2) - Period of Access to Portion A2                                                                |                            |                   |                    |                   |                      |                                                      |                              |                       |               |             |                                                  |                       | •                   |
| Portion B - Building 045                                                                                      |                            |                   |                    |                   |                      |                                                      |                              |                       |               |             |                                                  |                       |                     |
| PA_B 045 - Period of Access to Portion B                                                                      |                            |                   |                    |                   |                      |                                                      |                              |                       |               |             |                                                  |                       |                     |
| Portion C - Building 053, 058 & 059  Portion C1 - Building 058 and 053                                        |                            |                   |                    |                   |                      |                                                      |                              |                       | 1             |             |                                                  |                       |                     |
| PA_C1 058 & 053 - Period of Access to Portion C1                                                              |                            |                   |                    |                   |                      |                                                      |                              |                       |               |             |                                                  |                       |                     |
| Portion C2 - Building 059                                                                                     |                            |                   | 1                  |                   |                      |                                                      |                              |                       |               |             |                                                  |                       |                     |
| PA_C2 059 - Period of Access to Portion C2                                                                    |                            |                   | 1                  |                   |                      |                                                      | 1                            |                       | !             |             |                                                  |                       |                     |
| Portion D - Building 025                                                                                      |                            |                   |                    |                   |                      |                                                      |                              |                       |               |             |                                                  |                       |                     |
| PA_D 025 - Period of Access to Portion D                                                                      |                            |                   |                    |                   |                      |                                                      |                              |                       |               |             |                                                  |                       |                     |
| Portion E - Building 032                                                                                      |                            |                   |                    |                   |                      |                                                      |                              |                       |               |             |                                                  |                       |                     |
| PA_E 032 Period of Access to Portion E                                                                        |                            |                   |                    |                   |                      |                                                      |                              |                       |               |             |                                                  |                       |                     |
| PA_F O44 & 045 - Period of Access to Portion F                                                                |                            |                   |                    |                   |                      |                                                      |                              |                       |               |             |                                                  |                       |                     |
| Portion G1 - Building 023                                                                                     |                            |                   |                    |                   |                      |                                                      |                              |                       |               |             |                                                  |                       |                     |
| PA_G1 023 - Period of Access to Portion G1                                                                    |                            | -                 | -                  | ļ                 |                      |                                                      |                              |                       |               |             |                                                  |                       |                     |
| Portion G2 - Building 021                                                                                     |                            |                   | 1                  |                   |                      |                                                      |                              |                       |               |             |                                                  |                       |                     |
| PA_G2 021 - Period of Access to Portion G2                                                                    |                            |                   | 1                  |                   |                      |                                                      |                              |                       | :             |             |                                                  |                       |                     |
| Portion G3 - Building 022                                                                                     |                            |                   |                    |                   |                      |                                                      |                              |                       |               |             |                                                  |                       |                     |
| PA_G3 022 - Period of Access to Portion G3                                                                    |                            | <del>-</del>      |                    | ļ<br>             |                      |                                                      |                              |                       |               |             |                                                  |                       |                     |
| Portion H1 - Building 050 (H1) PA_H1 050(H1) - Period of Access to Portion H1                                 |                            |                   |                    |                   |                      |                                                      |                              |                       |               |             |                                                  | 1                     |                     |
| Portion H2 - Building 050 (H2)                                                                                |                            |                   | 1                  |                   |                      |                                                      | 1                            |                       |               |             |                                                  |                       |                     |
| PA_H2                                                                                                         |                            |                   |                    |                   |                      |                                                      |                              |                       |               |             |                                                  |                       |                     |
| Given Access to various locations by others                                                                   |                            |                   |                    |                   |                      |                                                      |                              |                       |               |             |                                                  |                       |                     |
| GA_1.1 Access Date for Location 1.1 (Day 365) (Building 037) (Date <sup>-1</sup>                              | TBC)                       | -                 | -                  |                   |                      |                                                      |                              |                       |               |             |                                                  |                       |                     |
| GA_1.2 Access Date for Location 1.2 (Day 365) (Building 033) (Date <sup>-1</sup>                              | TBC)                       |                   |                    |                   |                      |                                                      |                              | •                     |               |             |                                                  |                       |                     |
| GA_1.3 Access Date for Location 1.3 (Day 365) (Building 024) (Date                                            | TBC)                       |                   | 1                  |                   |                      |                                                      |                              | Ť                     |               |             |                                                  |                       |                     |
| Landscaping                                                                                                   |                            |                   |                    |                   |                      |                                                      |                              |                       |               |             |                                                  |                       |                     |
| LA_102 Landscape Works subject to Excision - Mobilisation  LA_103 Landscape Works subject to Excision - Works |                            |                   |                    | ļ                 |                      |                                                      |                              |                       |               |             |                                                  |                       |                     |
|                                                                                                               |                            |                   |                    |                   |                      |                                                      |                              |                       |               |             |                                                  | 1                     |                     |
| Submissions and Approvals                                                                                     |                            |                   |                    |                   |                      |                                                      |                              |                       | 1             |             |                                                  |                       |                     |
| Major Method Statements                                                                                       |                            |                   |                    |                   |                      |                                                      |                              |                       | 1             |             |                                                  |                       |                     |
| Window Wall Method of Construction                                                                            |                            |                   |                    |                   |                      |                                                      |                              |                       | 1             |             |                                                  |                       |                     |
| RAB-MMS-0400 Prepare M/S for Window Wall Method of Construction                                               |                            | -                 |                    | ļ                 |                      | ļ                                                    |                              | <mark>[</mark>        |               |             |                                                  |                       |                     |
| DESIGN AND ENGINEERING                                                                                        |                            |                   |                    |                   |                      |                                                      |                              |                       | 1             |             |                                                  |                       |                     |
| Major Temporary Works Design                                                                                  |                            |                   |                    |                   |                      |                                                      |                              |                       | 1             |             |                                                  |                       |                     |
| AT90 - Temporary Works - Stability Check of Vehicle                                                           | Cano                       |                   |                    |                   |                      |                                                      |                              |                       | 1             |             |                                                  |                       |                     |
| RAB-TWD-1770 SC23 - Prepare draft submission                                                                  |                            |                   |                    |                   |                      |                                                      |                              | ,                     |               |             |                                                  |                       |                     |
| RAB-TWD-1780 SC23 - Contractor's Review                                                                       |                            |                   |                    |                   |                      |                                                      |                              |                       | •             |             |                                                  |                       |                     |
| RAB-TWD-1790 SC23 - ICE final checks & issue Check Certificate                                                |                            | !                 |                    |                   |                      |                                                      |                              |                       |               |             |                                                  |                       |                     |
| RAB-TWD-1800 SC23 - Final Submission to Engineer                                                              |                            |                   |                    |                   |                      |                                                      |                              |                       | 1             | •           | _                                                |                       |                     |
| RAB-TWD-1810 SC23 - Engineer Approval; Consent to Proceed                                                     |                            |                   |                    |                   |                      |                                                      |                              |                       | 1             |             |                                                  |                       |                     |
| Permanent Works Design Packages                                                                               |                            |                   |                    |                   |                      |                                                      |                              |                       | 1             |             |                                                  |                       |                     |
| AP01- Item 1 - Curtain Wall System - Building 044, 04                                                         | 45 & 0                     | <u> </u> i        |                    | <u> </u>          |                      |                                                      |                              |                       |               |             |                                                  |                       |                     |
| Detailed Design Approval (DDA)                                                                                |                            |                   |                    |                   |                      |                                                      |                              |                       |               |             |                                                  |                       |                     |
|                                                                                                               | 1 1                        | 1                 |                    |                   |                      |                                                      | Dat                          | <u> </u>              | 1             | Da          | evision                                          | Checked               | Approved            |
| Remaining Level of Effort ◆ Milestone                                                                         |                            |                   | 3 - M              | onth Rolling Pro  | gramme - RAB5        | 5                                                    | 01-May-17                    |                       | arget Program |             | JV IOIUI I                                       | SGJ                   | Approved            |
| Actual Level of Effort  Actual Work                                                                           |                            |                   |                    |                   |                      |                                                      |                              |                       |               |             |                                                  |                       |                     |
| Remaining Work                                                                                                |                            |                   |                    | Page 3 of         | 18                   |                                                      | -                            |                       |               |             |                                                  |                       |                     |
| Critical Remaining Work                                                                                       |                            | I                 |                    |                   |                      |                                                      | -                            |                       |               |             |                                                  |                       |                     |