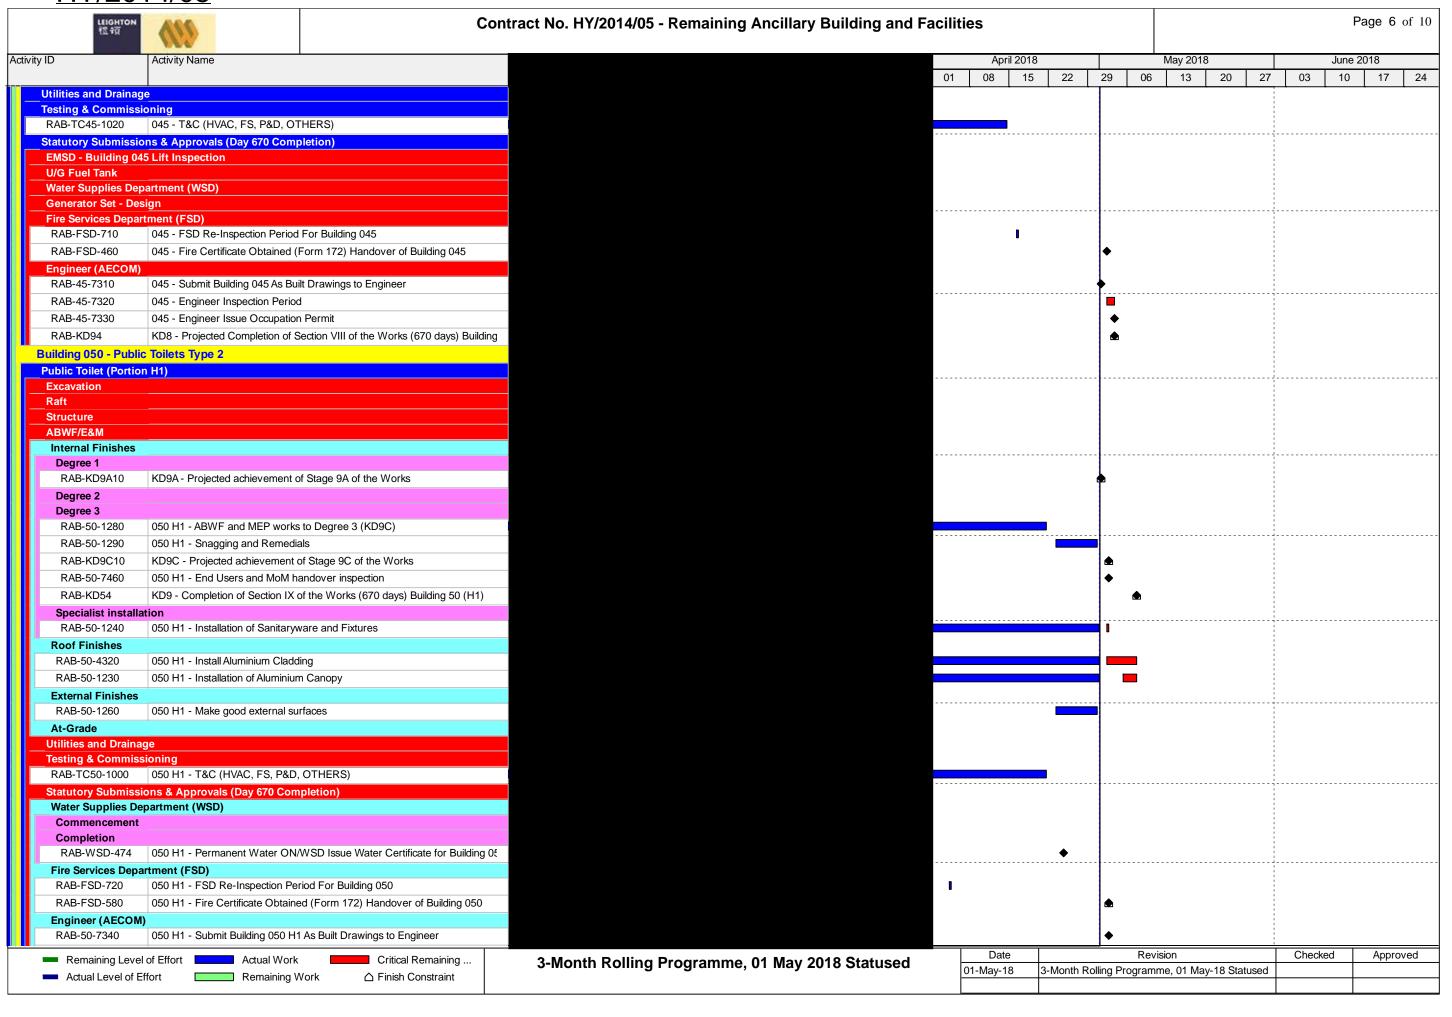

|                                                                                                               |                            |                   |                    |                   |                      |                                                      |                              |                       |               |             |                                                  |                       | nhar Dagamhar Ianus |
|---------------------------------------------------------------------------------------------------------------|----------------------------|-------------------|--------------------|-------------------|----------------------|------------------------------------------------------|------------------------------|-----------------------|---------------|-------------|--------------------------------------------------|-----------------------|---------------------|
|                                                                                                               | January   February   March | 2 0 1 1 2 0 0 1 2 | 2 0 1 19 2 0 1 1 2 | 3 0 1 2 2 0 1 1 2 | 2 0 0 1 2 3 0 13 2 2 | December January Februa<br>2 0 1 1 1 2 0 0 1 2 2 0 1 | y   March  <br>1 2 0 1 1 1 2 | Aprii  <br>02 0 1 2 3 | 3 0 1 2 2     | 0 1 1 2 0 0 | uly   August   8<br>  1   2   3   0   1   2   27 | 0 1 1 2 0 0 1 2 2 0 1 | 1 2 0 1 1 2 3 0 14  |
| RAB-KD10B30 KD10B - Variance of Stage 10B of the Works                                                        |                            |                   |                    |                   |                      |                                                      |                              |                       |               |             |                                                  |                       |                     |
| Stage 11 - Building 050 (A1)                                                                                  |                            |                   |                    |                   |                      |                                                      |                              |                       |               |             |                                                  |                       |                     |
| Contract Key Date Acheivement  RAB-KD11B20 KD11B - Achievement of Stage 11B of the Works (540 days)           |                            |                   |                    |                   |                      |                                                      |                              |                       |               | •           |                                                  |                       |                     |
| Varience to Contract Key Date Achievement                                                                     |                            |                   | 1                  |                   |                      |                                                      |                              |                       |               |             |                                                  |                       |                     |
| RAB-KD11A30 KD11A - Variance of Stage 11A of the Works                                                        |                            |                   |                    |                   |                      |                                                      |                              |                       |               |             |                                                  |                       |                     |
| RAB-KD11B30 KD11B - Variance of Stage 11B of the Works                                                        |                            |                   |                    |                   |                      |                                                      |                              |                       |               |             |                                                  |                       |                     |
| Stage 12 - Building 050 (A2)                                                                                  |                            |                   |                    |                   |                      |                                                      |                              |                       |               |             |                                                  |                       |                     |
| Contract Key Date Acheivement  RAB-KD12B20 KD12B - Achievement of Stgae 12B of the Works (540 days)           |                            |                   | 1                  |                   |                      |                                                      |                              |                       |               | •           |                                                  |                       |                     |
| Varience to Contract Key Date Achievement                                                                     |                            |                   | - <del></del>      |                   |                      |                                                      |                              |                       |               |             |                                                  |                       |                     |
| RAB-KD12A30 KD12A - Variance ment of Stage 12A of the Works                                                   |                            |                   | 1                  |                   |                      |                                                      |                              |                       |               |             |                                                  |                       |                     |
| RAB-KD12B30 KD12B - Variance of Stgae 12B of the Works                                                        |                            |                   |                    |                   |                      |                                                      |                              |                       |               |             |                                                  |                       |                     |
| Possession and Vacate Dates                                                                                   |                            |                   | 1                  |                   |                      |                                                      |                              |                       |               |             |                                                  |                       |                     |
| Portion 3.10 WA3 PA_WA3 Period of Access to Portion WA3                                                       |                            |                   |                    | <u> </u>          |                      | ļ                                                    |                              |                       |               |             |                                                  |                       |                     |
| Portion A1 - Building 050 (A1)                                                                                |                            |                   | 1 1 1              |                   |                      |                                                      |                              |                       |               |             |                                                  | 1                     |                     |
| PD_A1 050(A1) - Possession date for Portion A1 (Day 215)                                                      |                            |                   |                    |                   |                      |                                                      |                              | •                     |               |             |                                                  |                       |                     |
| PA_A1 050(A1) - Period of Access to Portion A1                                                                |                            |                   | 1                  |                   |                      |                                                      |                              | -                     |               |             |                                                  |                       |                     |
| Portion A2 - Building 050 (A2)                                                                                |                            |                   | 1                  |                   |                      |                                                      |                              |                       |               |             |                                                  |                       |                     |
| PA_A2 050(A2) - Period of Access to Portion A2                                                                |                            |                   |                    |                   |                      |                                                      |                              |                       |               |             |                                                  |                       | •                   |
| Portion B - Building 045                                                                                      |                            |                   |                    |                   |                      |                                                      |                              |                       |               |             |                                                  |                       |                     |
| PA_B 045 - Period of Access to Portion B                                                                      |                            |                   |                    |                   |                      |                                                      |                              |                       |               |             |                                                  |                       |                     |
| Portion C - Building 053, 058 & 059  Portion C1 - Building 058 and 053                                        |                            |                   |                    |                   |                      |                                                      |                              |                       | 1             |             |                                                  |                       |                     |
| PA_C1 058 & 053 - Period of Access to Portion C1                                                              |                            |                   |                    |                   |                      |                                                      |                              |                       |               |             |                                                  |                       |                     |
| Portion C2 - Building 059                                                                                     |                            |                   | 1                  |                   |                      |                                                      |                              |                       |               |             |                                                  |                       |                     |
| PA_C2 059 - Period of Access to Portion C2                                                                    |                            |                   | 1                  |                   |                      |                                                      | 1                            |                       | !             |             |                                                  |                       |                     |
| Portion D - Building 025                                                                                      |                            |                   |                    |                   |                      |                                                      |                              |                       |               |             |                                                  |                       |                     |
| PA_D 025 - Period of Access to Portion D                                                                      |                            |                   |                    |                   |                      |                                                      |                              |                       |               |             |                                                  |                       |                     |
| Portion E - Building 032                                                                                      |                            |                   |                    |                   |                      |                                                      |                              |                       |               |             |                                                  |                       |                     |
| PA_E 032 Period of Access to Portion E                                                                        |                            |                   |                    |                   |                      |                                                      |                              |                       |               |             |                                                  |                       |                     |
| PA_F O44 & 045 - Period of Access to Portion F                                                                |                            |                   |                    |                   |                      |                                                      |                              |                       |               |             |                                                  |                       |                     |
| Portion G1 - Building 023                                                                                     |                            |                   |                    |                   |                      |                                                      |                              |                       |               |             |                                                  |                       |                     |
| PA_G1 023 - Period of Access to Portion G1                                                                    |                            | -                 | -                  | ļ                 |                      |                                                      |                              |                       |               |             |                                                  |                       |                     |
| Portion G2 - Building 021                                                                                     |                            |                   | 1                  |                   |                      |                                                      |                              |                       |               |             |                                                  |                       |                     |
| PA_G2 021 - Period of Access to Portion G2                                                                    |                            |                   | 1                  |                   |                      |                                                      |                              |                       | :             |             |                                                  |                       |                     |
| Portion G3 - Building 022                                                                                     |                            |                   |                    |                   |                      |                                                      |                              |                       |               |             |                                                  |                       |                     |
| PA_G3 022 - Period of Access to Portion G3                                                                    |                            | <del>-</del>      |                    | ļ<br>             |                      |                                                      |                              |                       |               |             |                                                  |                       |                     |
| Portion H1 - Building 050 (H1) PA_H1 050(H1) - Period of Access to Portion H1                                 |                            |                   |                    |                   |                      |                                                      |                              |                       |               |             |                                                  | 1                     |                     |
| Portion H2 - Building 050 (H2)                                                                                |                            |                   | 1                  |                   |                      |                                                      | 1                            |                       |               |             |                                                  |                       |                     |
| PA_H2                                                                                                         |                            |                   |                    |                   |                      |                                                      |                              |                       |               |             |                                                  |                       |                     |
| Given Access to various locations by others                                                                   |                            |                   |                    |                   |                      |                                                      |                              |                       |               |             |                                                  |                       |                     |
| GA_1.1 Access Date for Location 1.1 (Day 365) (Building 037) (Date <sup>-1</sup>                              | TBC)                       | -                 | -                  |                   |                      |                                                      |                              |                       |               |             |                                                  |                       |                     |
| GA_1.2 Access Date for Location 1.2 (Day 365) (Building 033) (Date <sup>-1</sup>                              | TBC)                       |                   |                    |                   |                      |                                                      |                              | •                     |               |             |                                                  |                       |                     |
| GA_1.3 Access Date for Location 1.3 (Day 365) (Building 024) (Date                                            | TBC)                       |                   | 1                  |                   |                      |                                                      |                              | Ť                     |               |             |                                                  |                       |                     |
| Landscaping                                                                                                   |                            |                   |                    |                   |                      |                                                      |                              |                       |               |             |                                                  |                       |                     |
| LA_102 Landscape Works subject to Excision - Mobilisation  LA_103 Landscape Works subject to Excision - Works |                            |                   |                    | ļ                 |                      |                                                      |                              |                       |               |             |                                                  |                       |                     |
|                                                                                                               |                            |                   |                    |                   |                      |                                                      |                              |                       |               |             |                                                  | 1                     |                     |
| Submissions and Approvals                                                                                     |                            |                   |                    |                   |                      |                                                      |                              |                       | 1             |             |                                                  |                       |                     |
| Major Method Statements                                                                                       |                            |                   |                    |                   |                      |                                                      |                              |                       | 1             |             |                                                  |                       |                     |
| Window Wall Method of Construction                                                                            |                            |                   |                    |                   |                      |                                                      |                              |                       | 1             |             |                                                  |                       |                     |
| RAB-MMS-0400 Prepare M/S for Window Wall Method of Construction                                               |                            | -                 |                    | ļ                 |                      | ļ                                                    |                              | <mark>[</mark>        |               |             |                                                  |                       |                     |
| DESIGN AND ENGINEERING                                                                                        |                            |                   |                    |                   |                      |                                                      |                              |                       | 1             |             |                                                  |                       |                     |
| Major Temporary Works Design                                                                                  |                            |                   |                    |                   |                      |                                                      |                              |                       | 1             |             |                                                  |                       |                     |
| AT90 - Temporary Works - Stability Check of Vehicle                                                           | Cano                       |                   |                    |                   |                      |                                                      |                              |                       | 1             |             |                                                  |                       |                     |
| RAB-TWD-1770 SC23 - Prepare draft submission                                                                  |                            |                   |                    |                   |                      |                                                      |                              | ,                     |               |             |                                                  |                       |                     |
| RAB-TWD-1780 SC23 - Contractor's Review                                                                       |                            |                   |                    |                   |                      |                                                      |                              |                       | •             |             |                                                  |                       |                     |
| RAB-TWD-1790 SC23 - ICE final checks & issue Check Certificate                                                |                            | !                 |                    |                   |                      |                                                      |                              |                       |               |             |                                                  |                       |                     |
| RAB-TWD-1800 SC23 - Final Submission to Engineer                                                              |                            |                   |                    |                   |                      |                                                      |                              |                       | 1             | •           | _                                                |                       |                     |
| RAB-TWD-1810 SC23 - Engineer Approval; Consent to Proceed                                                     |                            |                   |                    |                   |                      |                                                      |                              |                       | 1             |             |                                                  |                       |                     |
| Permanent Works Design Packages                                                                               |                            |                   |                    |                   |                      |                                                      |                              |                       | 1             |             |                                                  |                       |                     |
| AP01- Item 1 - Curtain Wall System - Building 044, 04                                                         | 45 & 0                     | <u> </u> i        |                    | <u> </u>          |                      |                                                      |                              |                       |               |             |                                                  |                       |                     |
| Detailed Design Approval (DDA)                                                                                |                            |                   |                    |                   |                      |                                                      |                              |                       |               |             |                                                  |                       |                     |
|                                                                                                               | 1 1                        | 1                 |                    |                   |                      |                                                      | Dat                          | <u> </u>              | 1             | Da          | evision                                          | Checked               | Approved            |
| Remaining Level of Effort ◆ Milestone                                                                         |                            |                   | 3 - M              | onth Rolling Pro  | gramme - RAB5        | 5                                                    | 01-May-17                    |                       | arget Program |             | JV IOIUI I                                       | SGJ                   | Approved            |
| Actual Level of Effort  Actual Work                                                                           |                            |                   |                    |                   |                      |                                                      |                              |                       |               |             |                                                  |                       |                     |
| Remaining Work                                                                                                |                            |                   |                    | Page 3 of         | 18                   |                                                      | -                            |                       |               |             |                                                  |                       |                     |
| Critical Remaining Work                                                                                       |                            | I                 |                    |                   |                      |                                                      | -                            |                       |               |             |                                                  |                       |                     |