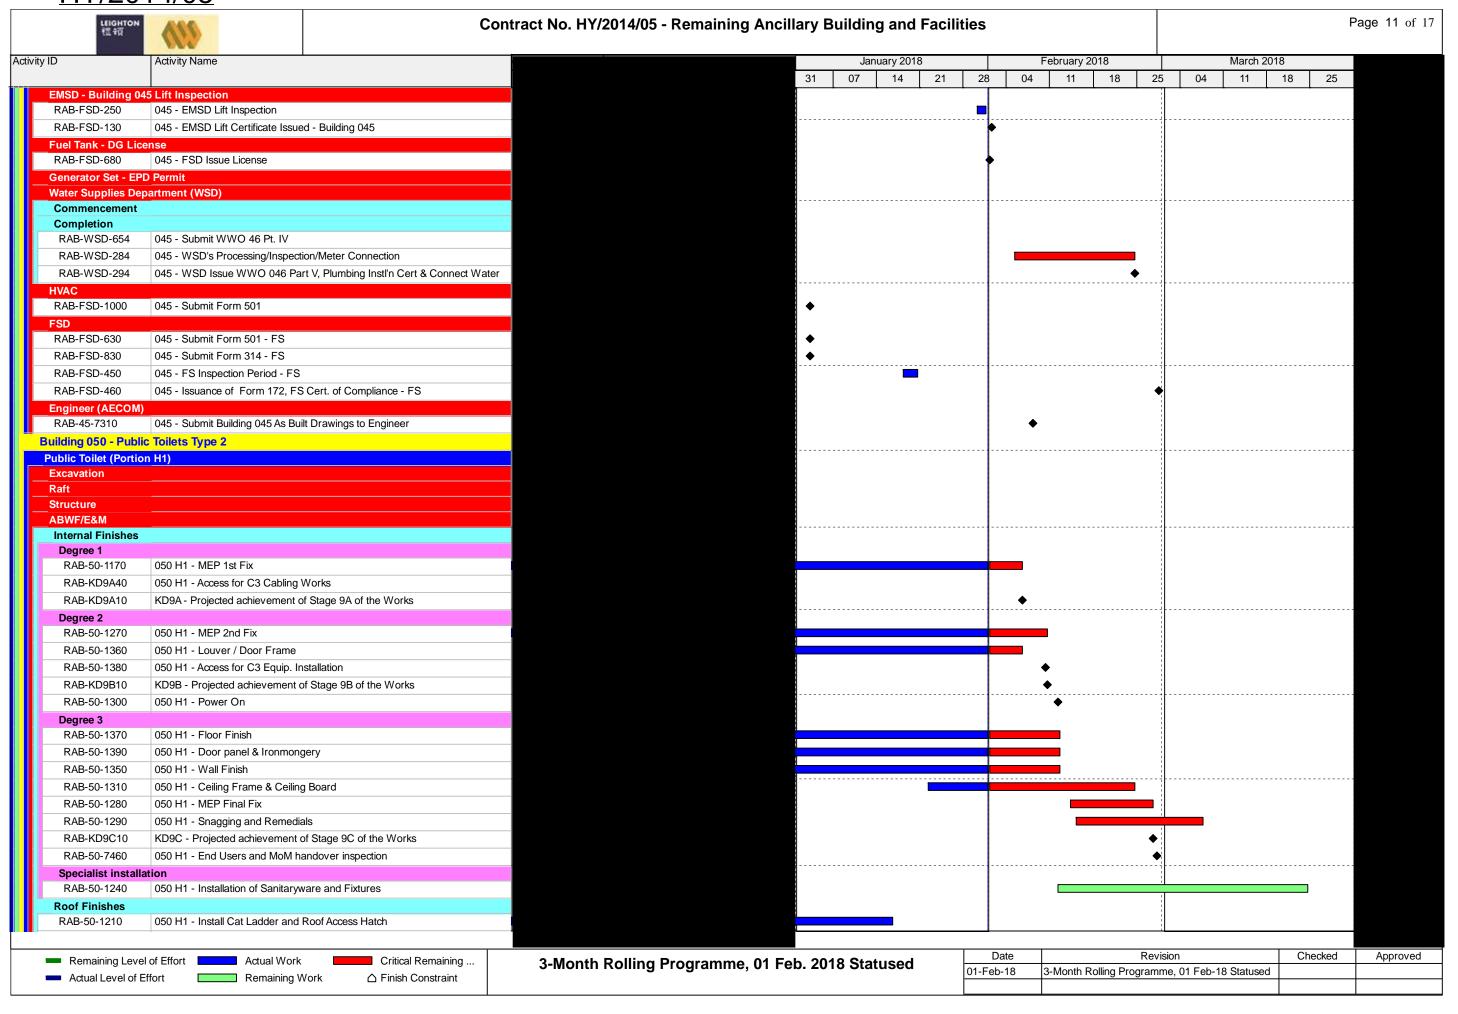

|                                                                                                               |                            |                   |                    |                   |                      |                                                      |                              |                       |               |             |                                                  |                       | nhar Dagamhar Ianus |
|---------------------------------------------------------------------------------------------------------------|----------------------------|-------------------|--------------------|-------------------|----------------------|------------------------------------------------------|------------------------------|-----------------------|---------------|-------------|--------------------------------------------------|-----------------------|---------------------|
|                                                                                                               | January   February   March | 2 0 1 1 2 0 0 1 2 | 2 0 1 19 2 0 1 1 2 | 3 0 1 2 2 0 1 1 2 | 2 0 0 1 2 3 0 13 2 2 | December January Februa<br>2 0 1 1 1 2 0 0 1 2 2 0 1 | y   March  <br>1 2 0 1 1 1 2 | Aprii  <br>02 0 1 2 3 | 3 0 1 2 2     | 0 1 1 2 0 0 | uly   August   8<br>  1   2   3   0   1   2   27 | 0 1 1 2 0 0 1 2 2 0 1 | 1 2 0 1 1 2 3 0 14  |
| RAB-KD10B30 KD10B - Variance of Stage 10B of the Works                                                        |                            |                   |                    |                   |                      |                                                      |                              |                       |               |             |                                                  |                       |                     |
| Stage 11 - Building 050 (A1)                                                                                  |                            |                   |                    |                   |                      |                                                      |                              |                       |               |             |                                                  |                       |                     |
| Contract Key Date Acheivement  RAB-KD11B20 KD11B - Achievement of Stage 11B of the Works (540 days)           |                            |                   |                    |                   |                      |                                                      |                              |                       |               | •           |                                                  |                       |                     |
| Varience to Contract Key Date Achievement                                                                     |                            |                   | 1                  |                   |                      |                                                      |                              |                       |               |             |                                                  |                       |                     |
| RAB-KD11A30 KD11A - Variance of Stage 11A of the Works                                                        |                            |                   |                    |                   |                      |                                                      |                              |                       |               |             |                                                  |                       |                     |
| RAB-KD11B30 KD11B - Variance of Stage 11B of the Works                                                        |                            |                   |                    |                   |                      |                                                      |                              |                       |               |             |                                                  |                       |                     |
| Stage 12 - Building 050 (A2)                                                                                  |                            |                   |                    |                   |                      |                                                      |                              |                       |               |             |                                                  |                       |                     |
| Contract Key Date Acheivement  RAB-KD12B20 KD12B - Achievement of Stgae 12B of the Works (540 days)           |                            |                   | 1                  |                   |                      |                                                      |                              |                       |               | •           |                                                  |                       |                     |
| Varience to Contract Key Date Achievement                                                                     |                            |                   | - <del></del>      |                   |                      |                                                      |                              |                       |               |             |                                                  |                       |                     |
| RAB-KD12A30 KD12A - Variance ment of Stage 12A of the Works                                                   |                            |                   | 1                  |                   |                      |                                                      |                              |                       |               |             |                                                  |                       |                     |
| RAB-KD12B30 KD12B - Variance of Stgae 12B of the Works                                                        |                            |                   |                    |                   |                      |                                                      |                              |                       |               |             |                                                  |                       |                     |
| Possession and Vacate Dates                                                                                   |                            |                   | 1                  |                   |                      |                                                      |                              |                       |               |             |                                                  |                       |                     |
| Portion 3.10 WA3 PA_WA3 Period of Access to Portion WA3                                                       |                            |                   |                    | <u> </u>          |                      | ļ                                                    |                              |                       |               |             |                                                  |                       |                     |
| Portion A1 - Building 050 (A1)                                                                                |                            |                   | 1 1 1              |                   |                      |                                                      |                              |                       |               |             |                                                  | 1                     |                     |
| PD_A1 050(A1) - Possession date for Portion A1 (Day 215)                                                      |                            |                   |                    |                   |                      |                                                      |                              | •                     |               |             |                                                  |                       |                     |
| PA_A1 050(A1) - Period of Access to Portion A1                                                                |                            |                   | 1                  |                   |                      |                                                      |                              | -                     |               |             |                                                  |                       |                     |
| Portion A2 - Building 050 (A2)                                                                                |                            |                   | 1                  |                   |                      |                                                      |                              |                       |               |             |                                                  |                       |                     |
| PA_A2 050(A2) - Period of Access to Portion A2                                                                |                            |                   |                    |                   |                      |                                                      |                              |                       |               |             |                                                  |                       | •                   |
| Portion B - Building 045                                                                                      |                            |                   |                    |                   |                      |                                                      |                              |                       |               |             |                                                  |                       |                     |
| PA_B 045 - Period of Access to Portion B                                                                      |                            |                   |                    |                   |                      |                                                      |                              |                       |               |             |                                                  |                       |                     |
| Portion C - Building 053, 058 & 059  Portion C1 - Building 058 and 053                                        |                            |                   |                    |                   |                      |                                                      |                              |                       | 1             |             |                                                  |                       |                     |
| PA_C1 058 & 053 - Period of Access to Portion C1                                                              |                            |                   |                    |                   |                      |                                                      |                              |                       |               |             |                                                  |                       |                     |
| Portion C2 - Building 059                                                                                     |                            |                   | 1                  |                   |                      |                                                      |                              |                       |               |             |                                                  |                       |                     |
| PA_C2 059 - Period of Access to Portion C2                                                                    |                            |                   | 1                  |                   |                      |                                                      | 1                            |                       | !             |             |                                                  |                       |                     |
| Portion D - Building 025                                                                                      |                            |                   |                    |                   |                      |                                                      |                              |                       |               |             |                                                  |                       |                     |
| PA_D 025 - Period of Access to Portion D                                                                      |                            |                   |                    |                   |                      |                                                      |                              |                       |               |             |                                                  |                       |                     |
| Portion E - Building 032                                                                                      |                            |                   |                    |                   |                      |                                                      |                              |                       |               |             |                                                  |                       |                     |
| PA_E 032 Period of Access to Portion E                                                                        |                            |                   |                    |                   |                      |                                                      |                              |                       |               |             |                                                  |                       |                     |
| PA_F O44 & 045 - Period of Access to Portion F                                                                |                            |                   |                    |                   |                      |                                                      |                              |                       |               |             |                                                  |                       |                     |
| Portion G1 - Building 023                                                                                     |                            |                   |                    |                   |                      |                                                      |                              |                       |               |             |                                                  |                       |                     |
| PA_G1 023 - Period of Access to Portion G1                                                                    |                            | -                 | -                  | ļ                 |                      |                                                      |                              |                       |               |             |                                                  |                       |                     |
| Portion G2 - Building 021                                                                                     |                            |                   | 1                  |                   |                      |                                                      |                              |                       |               |             |                                                  |                       |                     |
| PA_G2 021 - Period of Access to Portion G2                                                                    |                            |                   | 1                  |                   |                      |                                                      |                              |                       | :             |             |                                                  |                       |                     |
| Portion G3 - Building 022                                                                                     |                            |                   |                    |                   |                      |                                                      |                              |                       |               |             |                                                  |                       |                     |
| PA_G3 022 - Period of Access to Portion G3                                                                    |                            | <del>-</del>      |                    | ļ<br>             |                      |                                                      |                              |                       |               |             |                                                  |                       |                     |
| Portion H1 - Building 050 (H1) PA_H1 050(H1) - Period of Access to Portion H1                                 |                            |                   |                    |                   |                      |                                                      |                              |                       |               |             |                                                  | 1                     |                     |
| Portion H2 - Building 050 (H2)                                                                                |                            |                   | 1                  |                   |                      |                                                      | 1                            |                       |               |             |                                                  |                       |                     |
| PA_H2                                                                                                         |                            |                   |                    |                   |                      |                                                      |                              |                       |               |             |                                                  |                       |                     |
| Given Access to various locations by others                                                                   |                            |                   |                    |                   |                      |                                                      |                              |                       |               |             |                                                  |                       |                     |
| GA_1.1 Access Date for Location 1.1 (Day 365) (Building 037) (Date <sup>-1</sup>                              | TBC)                       | -                 | -                  |                   |                      |                                                      |                              |                       |               |             |                                                  |                       |                     |
| GA_1.2 Access Date for Location 1.2 (Day 365) (Building 033) (Date <sup>-1</sup>                              | TBC)                       |                   |                    |                   |                      |                                                      |                              | •                     |               |             |                                                  |                       |                     |
| GA_1.3 Access Date for Location 1.3 (Day 365) (Building 024) (Date                                            | TBC)                       |                   | 1                  |                   |                      |                                                      |                              | Ť                     |               |             |                                                  |                       |                     |
| Landscaping                                                                                                   |                            |                   |                    |                   |                      |                                                      |                              |                       |               |             |                                                  |                       |                     |
| LA_102 Landscape Works subject to Excision - Mobilisation  LA_103 Landscape Works subject to Excision - Works |                            |                   |                    | ļ                 |                      |                                                      |                              |                       |               |             |                                                  |                       |                     |
|                                                                                                               |                            |                   |                    |                   |                      |                                                      |                              |                       |               |             |                                                  | 1                     |                     |
| Submissions and Approvals                                                                                     |                            |                   |                    |                   |                      |                                                      |                              |                       | 1             |             |                                                  |                       |                     |
| Major Method Statements                                                                                       |                            |                   |                    |                   |                      |                                                      |                              |                       | 1             |             |                                                  |                       |                     |
| Window Wall Method of Construction                                                                            |                            |                   |                    |                   |                      |                                                      |                              |                       | 1             |             |                                                  |                       |                     |
| RAB-MMS-0400 Prepare M/S for Window Wall Method of Construction                                               |                            | -                 |                    | ļ                 |                      | ļ                                                    |                              | <mark>[</mark>        |               |             |                                                  |                       |                     |
| DESIGN AND ENGINEERING                                                                                        |                            |                   |                    |                   |                      |                                                      |                              |                       | 1             |             |                                                  |                       |                     |
| Major Temporary Works Design                                                                                  |                            |                   |                    |                   |                      |                                                      |                              |                       | 1             |             |                                                  |                       |                     |
| AT90 - Temporary Works - Stability Check of Vehicle                                                           | Cano                       |                   |                    |                   |                      |                                                      |                              |                       | 1             |             |                                                  |                       |                     |
| RAB-TWD-1770 SC23 - Prepare draft submission                                                                  |                            |                   |                    |                   |                      |                                                      |                              | ,                     |               |             |                                                  |                       |                     |
| RAB-TWD-1780 SC23 - Contractor's Review                                                                       |                            |                   |                    |                   |                      |                                                      |                              |                       | •             |             |                                                  |                       |                     |
| RAB-TWD-1790 SC23 - ICE final checks & issue Check Certificate                                                |                            | !                 |                    |                   |                      |                                                      |                              |                       |               |             |                                                  |                       |                     |
| RAB-TWD-1800 SC23 - Final Submission to Engineer                                                              |                            |                   |                    |                   |                      |                                                      |                              |                       | 1             | •           | _                                                |                       |                     |
| RAB-TWD-1810 SC23 - Engineer Approval; Consent to Proceed                                                     |                            |                   |                    |                   |                      |                                                      |                              |                       | 1             |             |                                                  |                       |                     |
| Permanent Works Design Packages                                                                               |                            |                   |                    |                   |                      |                                                      |                              |                       | 1             |             |                                                  |                       |                     |
| AP01- Item 1 - Curtain Wall System - Building 044, 04                                                         | 45 & 0                     | <u> </u> i        |                    | <u> </u>          |                      |                                                      |                              |                       |               |             |                                                  |                       |                     |
| Detailed Design Approval (DDA)                                                                                |                            |                   |                    |                   |                      |                                                      |                              |                       |               |             |                                                  |                       |                     |
|                                                                                                               | 1 1                        | 1                 |                    |                   |                      |                                                      | Dat                          | <u> </u>              | 1             | Da          | evision                                          | Checked               | Approved            |
| Remaining Level of Effort ◆ Milestone                                                                         |                            |                   | 3 - M              | onth Rolling Pro  | gramme - RAB5        | 5                                                    | 01-May-17                    |                       | arget Program |             | JV IOIUI I                                       | SGJ                   | Approved            |
| Actual Level of Effort  Actual Work                                                                           |                            |                   |                    |                   |                      |                                                      |                              |                       |               |             |                                                  |                       |                     |
| Remaining Work                                                                                                |                            |                   |                    | Page 3 of         | 18                   |                                                      | -                            |                       |               |             |                                                  |                       |                     |
| Critical Remaining Work                                                                                       |                            | I                 |                    |                   |                      |                                                      | -                            |                       |               |             |                                                  |                       |                     |