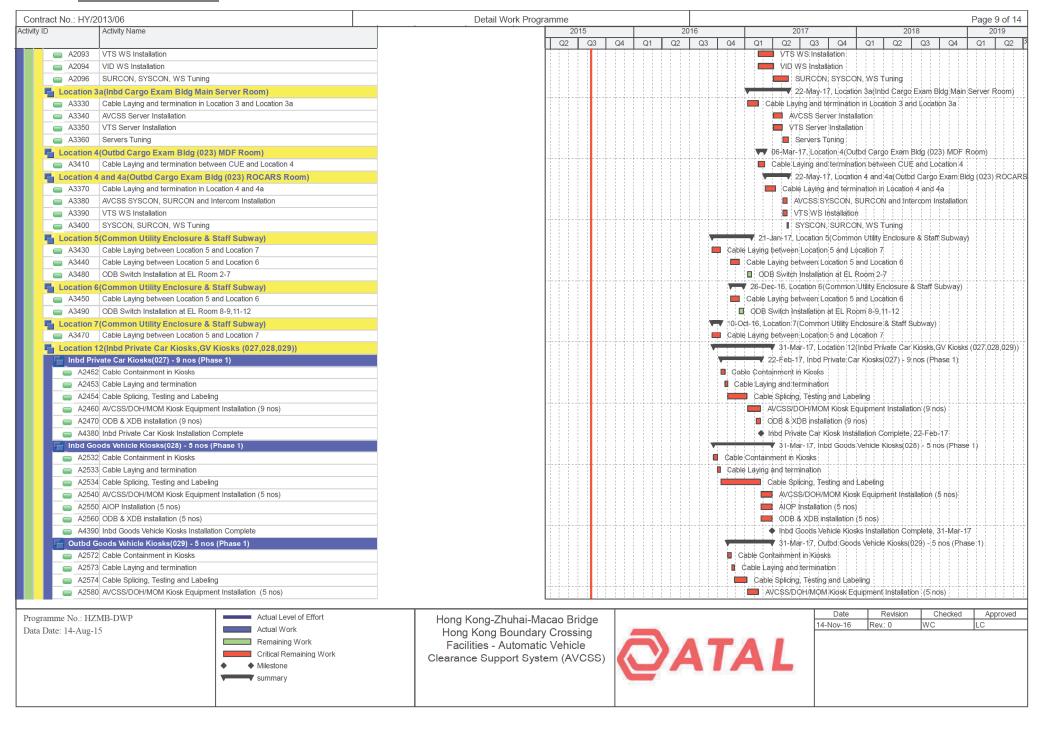

|                                                                                                               |                            |                   |                    |                   |                      |                                                      |                              |                       |               |             |                                                  |                       | nhar Dagamhar Ianus |
|---------------------------------------------------------------------------------------------------------------|----------------------------|-------------------|--------------------|-------------------|----------------------|------------------------------------------------------|------------------------------|-----------------------|---------------|-------------|--------------------------------------------------|-----------------------|---------------------|
|                                                                                                               | January   February   March | 2 0 1 1 2 0 0 1 2 | 2 0 1 19 2 0 1 1 2 | 3 0 1 2 2 0 1 1 2 | 2 0 0 1 2 3 0 13 2 2 | December January Februa<br>2 0 1 1 1 2 0 0 1 2 2 0 1 | y   March  <br>1 2 0 1 1 1 2 | Aprii  <br>02 0 1 2 3 | 3 0 1 2 2     | 0 1 1 2 0 0 | uly   August   8<br>  1   2   3   0   1   2   27 | 0 1 1 2 0 0 1 2 2 0 1 | 1 2 0 1 1 2 3 0 14  |
| RAB-KD10B30 KD10B - Variance of Stage 10B of the Works                                                        |                            |                   |                    |                   |                      |                                                      |                              |                       |               |             |                                                  |                       |                     |
| Stage 11 - Building 050 (A1)                                                                                  |                            |                   |                    |                   |                      |                                                      |                              |                       |               |             |                                                  |                       |                     |
| Contract Key Date Acheivement  RAB-KD11B20 KD11B - Achievement of Stage 11B of the Works (540 days)           |                            |                   |                    |                   |                      |                                                      |                              |                       |               | •           |                                                  |                       |                     |
| Varience to Contract Key Date Achievement                                                                     |                            |                   | 1                  |                   |                      |                                                      |                              |                       |               |             |                                                  |                       |                     |
| RAB-KD11A30 KD11A - Variance of Stage 11A of the Works                                                        |                            |                   |                    |                   |                      |                                                      |                              |                       |               |             |                                                  |                       |                     |
| RAB-KD11B30 KD11B - Variance of Stage 11B of the Works                                                        |                            |                   |                    |                   |                      |                                                      |                              |                       |               |             |                                                  |                       |                     |
| Stage 12 - Building 050 (A2)                                                                                  |                            |                   |                    |                   |                      |                                                      |                              |                       |               |             |                                                  |                       |                     |
| Contract Key Date Acheivement  RAB-KD12B20 KD12B - Achievement of Stgae 12B of the Works (540 days)           |                            |                   | 1                  |                   |                      |                                                      |                              |                       |               | •           |                                                  |                       |                     |
| Varience to Contract Key Date Achievement                                                                     |                            |                   | - <del></del>      |                   |                      |                                                      |                              |                       |               |             |                                                  |                       |                     |
| RAB-KD12A30 KD12A - Variance ment of Stage 12A of the Works                                                   |                            |                   | 1                  |                   |                      |                                                      |                              |                       |               |             |                                                  |                       |                     |
| RAB-KD12B30 KD12B - Variance of Stgae 12B of the Works                                                        |                            |                   |                    |                   |                      |                                                      |                              |                       |               |             |                                                  |                       |                     |
| Possession and Vacate Dates                                                                                   |                            |                   | 1                  |                   |                      |                                                      |                              |                       |               |             |                                                  |                       |                     |
| Portion 3.10 WA3 PA_WA3 Period of Access to Portion WA3                                                       |                            |                   |                    | <u> </u>          |                      | ļ                                                    |                              |                       |               |             |                                                  |                       |                     |
| Portion A1 - Building 050 (A1)                                                                                |                            |                   | 1 1 1              |                   |                      |                                                      |                              |                       |               |             |                                                  | 1                     |                     |
| PD_A1 050(A1) - Possession date for Portion A1 (Day 215)                                                      |                            |                   |                    |                   |                      |                                                      |                              | •                     |               |             |                                                  |                       |                     |
| PA_A1 050(A1) - Period of Access to Portion A1                                                                |                            |                   | 1                  |                   |                      |                                                      |                              | -                     |               |             |                                                  |                       |                     |
| Portion A2 - Building 050 (A2)                                                                                |                            |                   | 1                  |                   |                      |                                                      |                              |                       |               |             |                                                  |                       |                     |
| PA_A2 050(A2) - Period of Access to Portion A2                                                                |                            |                   |                    |                   |                      |                                                      |                              |                       |               |             |                                                  |                       | •                   |
| Portion B - Building 045                                                                                      |                            |                   |                    |                   |                      |                                                      |                              |                       |               |             |                                                  |                       |                     |
| PA_B 045 - Period of Access to Portion B                                                                      |                            |                   |                    |                   |                      |                                                      |                              |                       |               |             |                                                  |                       |                     |
| Portion C - Building 053, 058 & 059  Portion C1 - Building 058 and 053                                        |                            |                   |                    |                   |                      |                                                      |                              |                       | 1             |             |                                                  |                       |                     |
| PA_C1 058 & 053 - Period of Access to Portion C1                                                              |                            |                   |                    |                   |                      |                                                      |                              |                       |               |             |                                                  |                       |                     |
| Portion C2 - Building 059                                                                                     |                            |                   | 1                  |                   |                      |                                                      |                              |                       |               |             |                                                  |                       |                     |
| PA_C2 059 - Period of Access to Portion C2                                                                    |                            |                   | 1                  |                   |                      |                                                      | 1                            |                       | !             |             |                                                  |                       |                     |
| Portion D - Building 025                                                                                      |                            |                   |                    |                   |                      |                                                      |                              |                       |               |             |                                                  |                       |                     |
| PA_D 025 - Period of Access to Portion D                                                                      |                            |                   |                    |                   |                      |                                                      |                              |                       |               |             |                                                  |                       |                     |
| Portion E - Building 032                                                                                      |                            |                   |                    |                   |                      |                                                      |                              |                       |               |             |                                                  |                       |                     |
| PA_E 032 Period of Access to Portion E                                                                        |                            |                   |                    |                   |                      |                                                      |                              |                       |               |             |                                                  |                       |                     |
| PA_F O44 & 045 - Period of Access to Portion F                                                                |                            |                   |                    |                   |                      |                                                      |                              |                       |               |             |                                                  |                       |                     |
| Portion G1 - Building 023                                                                                     |                            |                   |                    |                   |                      |                                                      |                              |                       |               |             |                                                  |                       |                     |
| PA_G1 023 - Period of Access to Portion G1                                                                    |                            | -                 | -                  | ļ                 |                      |                                                      |                              |                       |               |             |                                                  |                       |                     |
| Portion G2 - Building 021                                                                                     |                            |                   | 1                  |                   |                      |                                                      |                              |                       |               |             |                                                  |                       |                     |
| PA_G2 021 - Period of Access to Portion G2                                                                    |                            |                   | 1                  |                   |                      |                                                      |                              |                       | :             |             |                                                  |                       |                     |
| Portion G3 - Building 022                                                                                     |                            |                   |                    |                   |                      |                                                      |                              |                       |               |             |                                                  |                       |                     |
| PA_G3 022 - Period of Access to Portion G3                                                                    |                            | <del>-</del>      |                    | ļ<br>             |                      |                                                      |                              |                       |               |             |                                                  |                       |                     |
| Portion H1 - Building 050 (H1) PA_H1 050(H1) - Period of Access to Portion H1                                 |                            |                   |                    |                   |                      |                                                      |                              |                       |               |             |                                                  | 1                     |                     |
| Portion H2 - Building 050 (H2)                                                                                |                            |                   | 1                  |                   |                      |                                                      | 1                            |                       |               |             |                                                  |                       |                     |
| PA_H2                                                                                                         |                            |                   |                    |                   |                      |                                                      |                              |                       |               |             |                                                  |                       |                     |
| Given Access to various locations by others                                                                   |                            |                   |                    |                   |                      |                                                      |                              |                       |               |             |                                                  |                       |                     |
| GA_1.1 Access Date for Location 1.1 (Day 365) (Building 037) (Date <sup>-1</sup>                              | TBC)                       | -                 | -                  |                   |                      |                                                      |                              |                       |               |             |                                                  |                       |                     |
| GA_1.2 Access Date for Location 1.2 (Day 365) (Building 033) (Date <sup>-1</sup>                              | TBC)                       |                   |                    |                   |                      |                                                      |                              | •                     |               |             |                                                  |                       |                     |
| GA_1.3 Access Date for Location 1.3 (Day 365) (Building 024) (Date                                            | TBC)                       |                   | 1                  |                   |                      |                                                      |                              | Ť                     |               |             |                                                  |                       |                     |
| Landscaping                                                                                                   |                            |                   |                    |                   |                      |                                                      |                              |                       |               |             |                                                  |                       |                     |
| LA_102 Landscape Works subject to Excision - Mobilisation  LA_103 Landscape Works subject to Excision - Works |                            |                   |                    | ļ                 |                      |                                                      |                              |                       |               |             |                                                  |                       |                     |
|                                                                                                               |                            |                   |                    |                   |                      |                                                      |                              |                       |               |             |                                                  | 1                     |                     |
| Submissions and Approvals                                                                                     |                            |                   |                    |                   |                      |                                                      |                              |                       | 1             |             |                                                  |                       |                     |
| Major Method Statements                                                                                       |                            |                   |                    |                   |                      |                                                      |                              |                       | 1             |             |                                                  |                       |                     |
| Window Wall Method of Construction                                                                            |                            |                   |                    |                   |                      |                                                      |                              |                       | 1             |             |                                                  |                       |                     |
| RAB-MMS-0400 Prepare M/S for Window Wall Method of Construction                                               |                            | -                 |                    | ļ                 |                      | ļ                                                    |                              | <mark>[</mark>        |               |             |                                                  |                       |                     |
| DESIGN AND ENGINEERING                                                                                        |                            |                   |                    |                   |                      |                                                      |                              |                       | 1             |             |                                                  |                       |                     |
| Major Temporary Works Design                                                                                  |                            |                   |                    |                   |                      |                                                      |                              |                       | 1             |             |                                                  |                       |                     |
| AT90 - Temporary Works - Stability Check of Vehicle                                                           | Cano                       |                   |                    |                   |                      |                                                      |                              |                       | 1             |             |                                                  |                       |                     |
| RAB-TWD-1770 SC23 - Prepare draft submission                                                                  |                            |                   |                    |                   |                      |                                                      |                              | ,                     |               |             |                                                  |                       |                     |
| RAB-TWD-1780 SC23 - Contractor's Review                                                                       |                            |                   |                    |                   |                      |                                                      |                              |                       | •             |             |                                                  |                       |                     |
| RAB-TWD-1790 SC23 - ICE final checks & issue Check Certificate                                                |                            | !                 |                    |                   |                      |                                                      |                              |                       |               |             |                                                  |                       |                     |
| RAB-TWD-1800 SC23 - Final Submission to Engineer                                                              |                            |                   |                    |                   |                      |                                                      |                              |                       | 1             | •           | _                                                |                       |                     |
| RAB-TWD-1810 SC23 - Engineer Approval; Consent to Proceed                                                     |                            |                   |                    |                   |                      |                                                      |                              |                       | 1             |             |                                                  |                       |                     |
| Permanent Works Design Packages                                                                               |                            |                   |                    |                   |                      |                                                      |                              |                       | 1             |             |                                                  |                       |                     |
| AP01- Item 1 - Curtain Wall System - Building 044, 04                                                         | 45 & 0                     | <u> </u> i        |                    | <u> </u>          |                      |                                                      |                              |                       |               |             |                                                  |                       |                     |
| Detailed Design Approval (DDA)                                                                                |                            |                   |                    |                   |                      |                                                      |                              |                       |               |             |                                                  |                       |                     |
|                                                                                                               | 1 1                        | 1                 |                    |                   |                      |                                                      | Dat                          | <u> </u>              | 1             | Da          | evision                                          | Checked               | Approved            |
| Remaining Level of Effort ◆ Milestone                                                                         |                            |                   | 3 - M              | onth Rolling Pro  | gramme - RAB5        | 5                                                    | 01-May-17                    |                       | arget Program |             | JV IOIUI I                                       | SGJ                   | Approved            |
| Actual Level of Effort  Actual Work                                                                           |                            |                   |                    |                   |                      |                                                      |                              |                       |               |             |                                                  |                       |                     |
| Remaining Work                                                                                                |                            |                   |                    | Page 3 of         | 18                   |                                                      | -                            |                       |               |             |                                                  |                       |                     |
| Critical Remaining Work                                                                                       |                            | I                 |                    |                   |                      |                                                      | -                            |                       |               |             |                                                  |                       |                     |