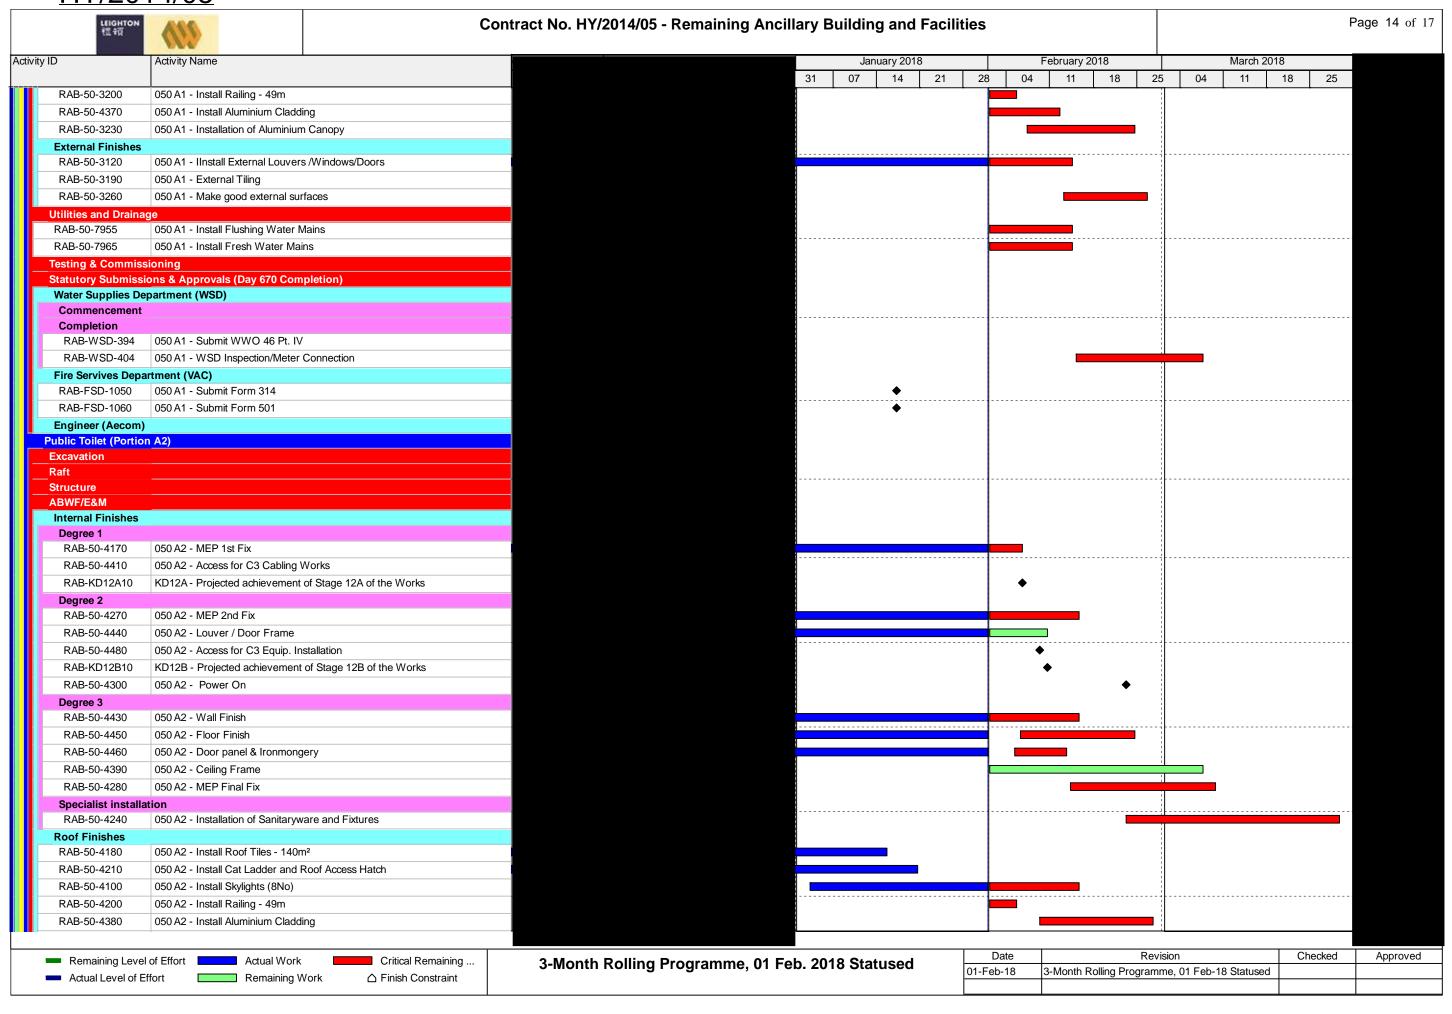

|                                                                                                               |                            |                   |                    |                   |                      |                                                      |                              |                       |               |             |                                                  |                       | nhar Dagamhar Ianus |
|---------------------------------------------------------------------------------------------------------------|----------------------------|-------------------|--------------------|-------------------|----------------------|------------------------------------------------------|------------------------------|-----------------------|---------------|-------------|--------------------------------------------------|-----------------------|---------------------|
|                                                                                                               | January   February   March | 2 0 1 1 2 0 0 1 2 | 2 0 1 19 2 0 1 1 2 | 3 0 1 2 2 0 1 1 2 | 2 0 0 1 2 3 0 13 2 2 | December January Februa<br>2 0 1 1 1 2 0 0 1 2 2 0 1 | y   March  <br>1 2 0 1 1 1 2 | Aprii  <br>02 0 1 2 3 | 3 0 1 2 2     | 0 1 1 2 0 0 | uly   August   8<br>  1   2   3   0   1   2   27 | 0 1 1 2 0 0 1 2 2 0 1 | 1 2 0 1 1 2 3 0 14  |
| RAB-KD10B30 KD10B - Variance of Stage 10B of the Works                                                        |                            |                   |                    |                   |                      |                                                      |                              |                       |               |             |                                                  |                       |                     |
| Stage 11 - Building 050 (A1)                                                                                  |                            |                   |                    |                   |                      |                                                      |                              |                       |               |             |                                                  |                       |                     |
| Contract Key Date Acheivement  RAB-KD11B20 KD11B - Achievement of Stage 11B of the Works (540 days)           |                            |                   |                    |                   |                      |                                                      |                              |                       |               | •           |                                                  |                       |                     |
| Varience to Contract Key Date Achievement                                                                     |                            |                   | 1                  |                   |                      |                                                      |                              |                       |               |             |                                                  |                       |                     |
| RAB-KD11A30 KD11A - Variance of Stage 11A of the Works                                                        |                            |                   |                    |                   |                      |                                                      |                              |                       |               |             |                                                  |                       |                     |
| RAB-KD11B30 KD11B - Variance of Stage 11B of the Works                                                        |                            |                   |                    |                   |                      |                                                      |                              |                       |               |             |                                                  |                       |                     |
| Stage 12 - Building 050 (A2)                                                                                  |                            |                   |                    |                   |                      |                                                      |                              |                       |               |             |                                                  |                       |                     |
| Contract Key Date Acheivement  RAB-KD12B20 KD12B - Achievement of Stgae 12B of the Works (540 days)           |                            |                   | 1                  |                   |                      |                                                      |                              |                       |               | •           |                                                  |                       |                     |
| Varience to Contract Key Date Achievement                                                                     |                            |                   | - <del></del>      |                   |                      |                                                      |                              |                       |               |             |                                                  |                       |                     |
| RAB-KD12A30 KD12A - Variance ment of Stage 12A of the Works                                                   |                            |                   | 1                  |                   |                      |                                                      |                              |                       |               |             |                                                  |                       |                     |
| RAB-KD12B30 KD12B - Variance of Stgae 12B of the Works                                                        |                            |                   |                    |                   |                      |                                                      |                              |                       |               |             |                                                  |                       |                     |
| Possession and Vacate Dates                                                                                   |                            |                   | 1                  |                   |                      |                                                      |                              |                       |               |             |                                                  |                       |                     |
| Portion 3.10 WA3 PA_WA3 Period of Access to Portion WA3                                                       |                            |                   |                    | <u> </u>          |                      | ļ                                                    |                              |                       |               |             |                                                  |                       |                     |
| Portion A1 - Building 050 (A1)                                                                                |                            |                   | 1 1 1              |                   |                      |                                                      |                              |                       |               |             |                                                  | 1                     |                     |
| PD_A1 050(A1) - Possession date for Portion A1 (Day 215)                                                      |                            |                   |                    |                   |                      |                                                      |                              | •                     |               |             |                                                  |                       |                     |
| PA_A1 050(A1) - Period of Access to Portion A1                                                                |                            |                   | 1                  |                   |                      |                                                      |                              | -                     |               |             |                                                  |                       |                     |
| Portion A2 - Building 050 (A2)                                                                                |                            |                   | 1                  |                   |                      |                                                      |                              |                       |               |             |                                                  |                       |                     |
| PA_A2 050(A2) - Period of Access to Portion A2                                                                |                            |                   |                    |                   |                      |                                                      |                              |                       |               |             |                                                  |                       | •                   |
| Portion B - Building 045                                                                                      |                            |                   |                    |                   |                      |                                                      |                              |                       |               |             |                                                  |                       |                     |
| PA_B 045 - Period of Access to Portion B                                                                      |                            |                   |                    |                   |                      |                                                      |                              |                       |               |             |                                                  |                       |                     |
| Portion C - Building 053, 058 & 059  Portion C1 - Building 058 and 053                                        |                            |                   |                    |                   |                      |                                                      |                              |                       | 1             |             |                                                  |                       |                     |
| PA_C1 058 & 053 - Period of Access to Portion C1                                                              |                            |                   |                    |                   |                      |                                                      |                              |                       |               |             |                                                  |                       |                     |
| Portion C2 - Building 059                                                                                     |                            |                   | 1                  |                   |                      |                                                      |                              |                       |               |             |                                                  |                       |                     |
| PA_C2 059 - Period of Access to Portion C2                                                                    |                            |                   | 1                  |                   |                      |                                                      | 1                            |                       | !             |             |                                                  |                       |                     |
| Portion D - Building 025                                                                                      |                            |                   |                    |                   |                      |                                                      |                              |                       |               |             |                                                  |                       |                     |
| PA_D 025 - Period of Access to Portion D                                                                      |                            |                   |                    |                   |                      |                                                      |                              |                       |               |             |                                                  |                       |                     |
| Portion E - Building 032                                                                                      |                            |                   |                    |                   |                      |                                                      |                              |                       |               |             |                                                  |                       |                     |
| PA_E 032 Period of Access to Portion E                                                                        |                            |                   |                    |                   |                      |                                                      |                              |                       |               |             |                                                  |                       |                     |
| PA_F O44 & 045 - Period of Access to Portion F                                                                |                            |                   |                    |                   |                      |                                                      |                              |                       |               |             |                                                  |                       |                     |
| Portion G1 - Building 023                                                                                     |                            |                   |                    |                   |                      |                                                      |                              |                       |               |             |                                                  |                       |                     |
| PA_G1 023 - Period of Access to Portion G1                                                                    |                            | -                 | -                  | ļ                 |                      |                                                      |                              |                       |               |             |                                                  |                       |                     |
| Portion G2 - Building 021                                                                                     |                            |                   | 1                  |                   |                      |                                                      |                              |                       |               |             |                                                  |                       |                     |
| PA_G2 021 - Period of Access to Portion G2                                                                    |                            |                   | 1                  |                   |                      |                                                      |                              |                       | :             |             |                                                  |                       |                     |
| Portion G3 - Building 022                                                                                     |                            |                   |                    |                   |                      |                                                      |                              |                       |               |             |                                                  |                       |                     |
| PA_G3 022 - Period of Access to Portion G3                                                                    |                            | <del>-</del>      |                    | ļ<br>             |                      |                                                      |                              |                       |               |             |                                                  |                       |                     |
| Portion H1 - Building 050 (H1) PA_H1 050(H1) - Period of Access to Portion H1                                 |                            |                   |                    |                   |                      |                                                      |                              |                       |               |             |                                                  | 1                     |                     |
| Portion H2 - Building 050 (H2)                                                                                |                            |                   | 1                  |                   |                      |                                                      | 1                            |                       |               |             |                                                  |                       |                     |
| PA_H2                                                                                                         |                            |                   |                    |                   |                      |                                                      |                              |                       |               |             |                                                  |                       |                     |
| Given Access to various locations by others                                                                   |                            |                   |                    |                   |                      |                                                      |                              |                       |               |             |                                                  |                       |                     |
| GA_1.1 Access Date for Location 1.1 (Day 365) (Building 037) (Date <sup>-1</sup>                              | TBC)                       | -                 | -                  |                   |                      |                                                      |                              |                       |               |             |                                                  |                       |                     |
| GA_1.2 Access Date for Location 1.2 (Day 365) (Building 033) (Date <sup>-1</sup>                              | TBC)                       |                   |                    |                   |                      |                                                      |                              | •                     |               |             |                                                  |                       |                     |
| GA_1.3 Access Date for Location 1.3 (Day 365) (Building 024) (Date                                            | TBC)                       |                   | 1                  |                   |                      |                                                      |                              | Ť                     |               |             |                                                  |                       |                     |
| Landscaping                                                                                                   |                            |                   |                    |                   |                      |                                                      |                              |                       |               |             |                                                  |                       |                     |
| LA_102 Landscape Works subject to Excision - Mobilisation  LA_103 Landscape Works subject to Excision - Works |                            |                   |                    | ļ                 |                      |                                                      |                              |                       |               |             |                                                  |                       |                     |
|                                                                                                               |                            |                   |                    |                   |                      |                                                      |                              |                       |               |             |                                                  | 1                     |                     |
| Submissions and Approvals                                                                                     |                            |                   |                    |                   |                      |                                                      |                              |                       | 1             |             |                                                  |                       |                     |
| Major Method Statements                                                                                       |                            |                   |                    |                   |                      |                                                      |                              |                       | 1             |             |                                                  |                       |                     |
| Window Wall Method of Construction                                                                            |                            |                   |                    |                   |                      |                                                      |                              |                       | 1             |             |                                                  |                       |                     |
| RAB-MMS-0400 Prepare M/S for Window Wall Method of Construction                                               |                            | -                 |                    | ļ                 |                      | ļ                                                    |                              | <mark>[</mark>        |               |             |                                                  |                       |                     |
| DESIGN AND ENGINEERING                                                                                        |                            |                   |                    |                   |                      |                                                      |                              |                       | 1             |             |                                                  |                       |                     |
| Major Temporary Works Design                                                                                  |                            |                   |                    |                   |                      |                                                      |                              |                       | 1             |             |                                                  |                       |                     |
| AT90 - Temporary Works - Stability Check of Vehicle                                                           | Cano                       |                   |                    |                   |                      |                                                      |                              |                       | 1             |             |                                                  |                       |                     |
| RAB-TWD-1770 SC23 - Prepare draft submission                                                                  |                            |                   |                    |                   |                      |                                                      |                              | ,                     |               |             |                                                  |                       |                     |
| RAB-TWD-1780 SC23 - Contractor's Review                                                                       |                            |                   |                    |                   |                      |                                                      |                              |                       | •             |             |                                                  |                       |                     |
| RAB-TWD-1790 SC23 - ICE final checks & issue Check Certificate                                                |                            | !                 |                    |                   |                      |                                                      |                              |                       |               |             |                                                  |                       |                     |
| RAB-TWD-1800 SC23 - Final Submission to Engineer                                                              |                            |                   |                    |                   |                      |                                                      |                              |                       | 1             | •           | _                                                |                       |                     |
| RAB-TWD-1810 SC23 - Engineer Approval; Consent to Proceed                                                     |                            |                   |                    |                   |                      |                                                      |                              |                       | 1             |             |                                                  |                       |                     |
| Permanent Works Design Packages                                                                               |                            |                   |                    |                   |                      |                                                      |                              |                       | 1             |             |                                                  |                       |                     |
| AP01- Item 1 - Curtain Wall System - Building 044, 04                                                         | 45 & 0                     | <u> </u> i        |                    | <u> </u>          |                      |                                                      |                              |                       |               |             |                                                  |                       |                     |
| Detailed Design Approval (DDA)                                                                                |                            |                   |                    |                   |                      |                                                      |                              |                       |               |             |                                                  |                       |                     |
|                                                                                                               | 1 1                        | 1                 |                    |                   |                      |                                                      | Dat                          | <u> </u>              | 1             | Da          | evision                                          | Checked               | Approved            |
| Remaining Level of Effort ◆ Milestone                                                                         |                            |                   | 3 - M              | onth Rolling Pro  | gramme - RAB5        | 5                                                    | 01-May-17                    |                       | arget Program |             | JV IOIUI I                                       | SGJ                   | Approved            |
| Actual Level of Effort  Actual Work                                                                           |                            |                   |                    |                   |                      |                                                      |                              |                       |               |             |                                                  |                       |                     |
| Remaining Work                                                                                                |                            |                   |                    | Page 3 of         | 18                   |                                                      | -                            |                       |               |             |                                                  |                       |                     |
| Critical Remaining Work                                                                                       |                            | I                 |                    |                   |                      |                                                      | -                            |                       |               |             |                                                  |                       |                     |