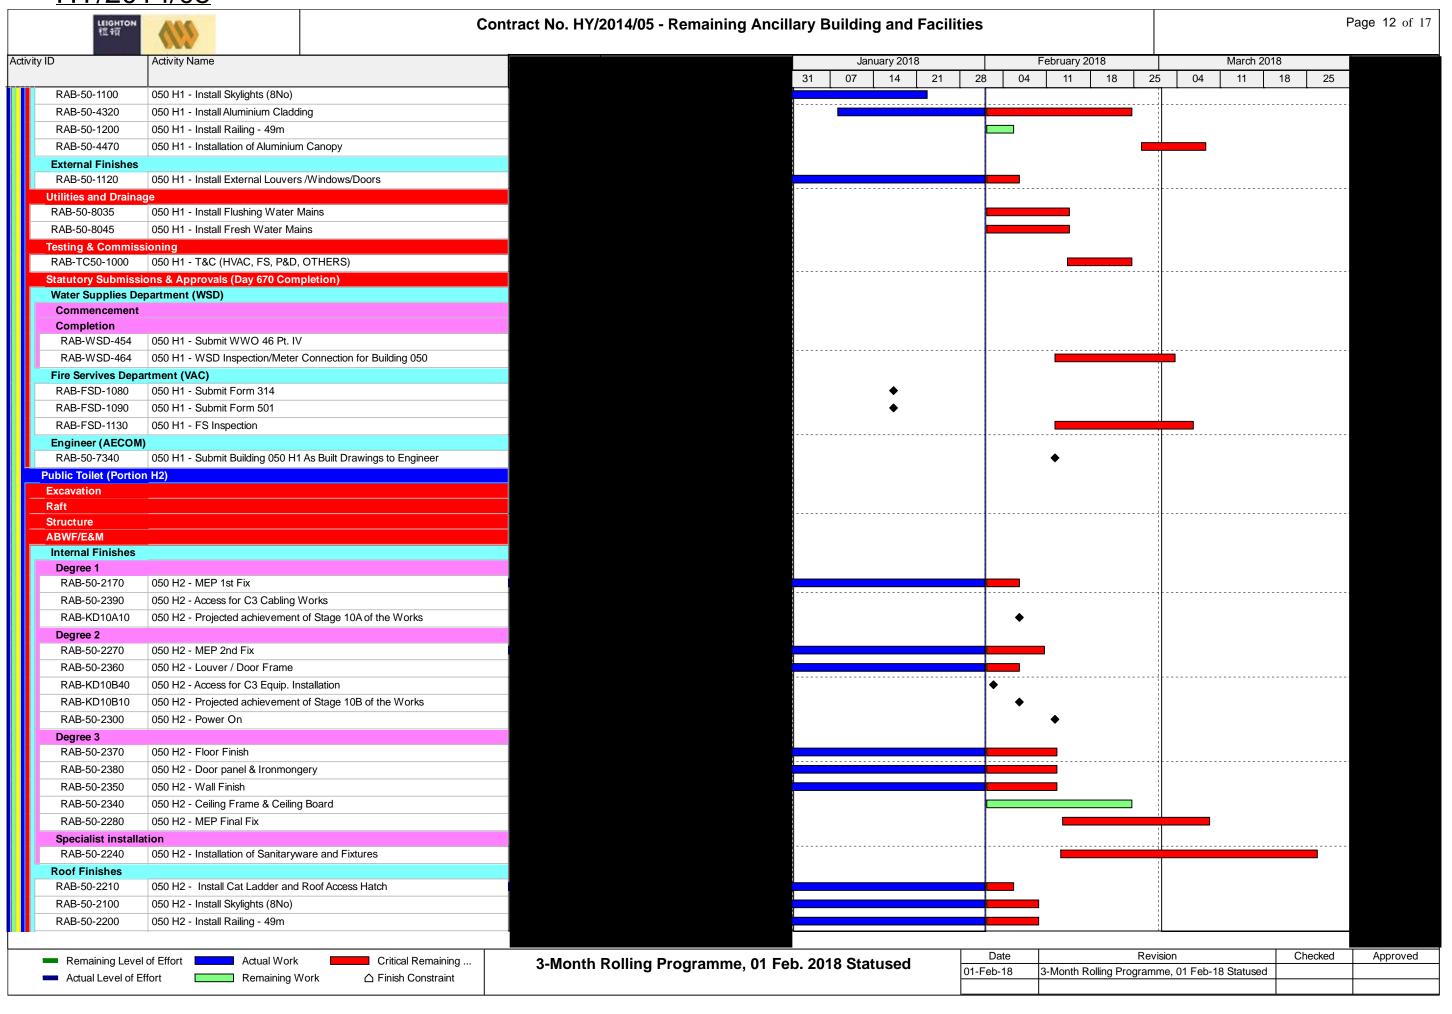

|                                                                                                               |                            |                   |                    |                   |                      |                                                      |                              |                       |               |             |                                                  |                       | nhar Dagamhar Ianus |
|---------------------------------------------------------------------------------------------------------------|----------------------------|-------------------|--------------------|-------------------|----------------------|------------------------------------------------------|------------------------------|-----------------------|---------------|-------------|--------------------------------------------------|-----------------------|---------------------|
|                                                                                                               | January   February   March | 2 0 1 1 2 0 0 1 2 | 2 0 1 19 2 0 1 1 2 | 3 0 1 2 2 0 1 1 2 | 2 0 0 1 2 3 0 13 2 2 | December January Februa<br>2 0 1 1 1 2 0 0 1 2 2 0 1 | y   March  <br>1 2 0 1 1 1 2 | Aprii  <br>02 0 1 2 3 | 3 0 1 2 2     | 0 1 1 2 0 0 | uly   August   8<br>  1   2   3   0   1   2   27 | 0 1 1 2 0 0 1 2 2 0 1 | 1 2 0 1 1 2 3 0 14  |
| RAB-KD10B30 KD10B - Variance of Stage 10B of the Works                                                        |                            |                   |                    |                   |                      |                                                      |                              |                       |               |             |                                                  |                       |                     |
| Stage 11 - Building 050 (A1)                                                                                  |                            |                   |                    |                   |                      |                                                      |                              |                       |               |             |                                                  |                       |                     |
| Contract Key Date Acheivement  RAB-KD11B20 KD11B - Achievement of Stage 11B of the Works (540 days)           |                            |                   |                    |                   |                      |                                                      |                              |                       |               | •           |                                                  |                       |                     |
| Varience to Contract Key Date Achievement                                                                     |                            |                   | 1                  |                   |                      |                                                      |                              |                       |               |             |                                                  |                       |                     |
| RAB-KD11A30 KD11A - Variance of Stage 11A of the Works                                                        |                            |                   |                    |                   |                      |                                                      |                              |                       |               |             |                                                  |                       |                     |
| RAB-KD11B30 KD11B - Variance of Stage 11B of the Works                                                        |                            |                   |                    |                   |                      |                                                      |                              |                       |               |             |                                                  |                       |                     |
| Stage 12 - Building 050 (A2)                                                                                  |                            |                   |                    |                   |                      |                                                      |                              |                       |               |             |                                                  |                       |                     |
| Contract Key Date Acheivement  RAB-KD12B20 KD12B - Achievement of Stgae 12B of the Works (540 days)           |                            |                   | 1                  |                   |                      |                                                      |                              |                       |               | •           |                                                  |                       |                     |
| Varience to Contract Key Date Achievement                                                                     |                            |                   | - <del></del>      |                   |                      |                                                      |                              |                       |               |             |                                                  |                       |                     |
| RAB-KD12A30 KD12A - Variance ment of Stage 12A of the Works                                                   |                            |                   | 1                  |                   |                      |                                                      |                              |                       |               |             |                                                  |                       |                     |
| RAB-KD12B30 KD12B - Variance of Stgae 12B of the Works                                                        |                            |                   |                    |                   |                      |                                                      |                              |                       |               |             |                                                  |                       |                     |
| Possession and Vacate Dates                                                                                   |                            |                   | 1                  |                   |                      |                                                      |                              |                       |               |             |                                                  |                       |                     |
| Portion 3.10 WA3 PA_WA3 Period of Access to Portion WA3                                                       |                            |                   |                    | <u> </u>          |                      | ļ                                                    |                              |                       |               |             |                                                  |                       |                     |
| Portion A1 - Building 050 (A1)                                                                                |                            |                   | 1 1 1              |                   |                      |                                                      |                              |                       |               |             |                                                  | 1                     |                     |
| PD_A1 050(A1) - Possession date for Portion A1 (Day 215)                                                      |                            |                   |                    |                   |                      |                                                      |                              | •                     |               |             |                                                  |                       |                     |
| PA_A1 050(A1) - Period of Access to Portion A1                                                                |                            |                   | 1                  |                   |                      |                                                      |                              | -                     |               |             |                                                  |                       |                     |
| Portion A2 - Building 050 (A2)                                                                                |                            |                   | 1                  |                   |                      |                                                      |                              |                       |               |             |                                                  |                       |                     |
| PA_A2 050(A2) - Period of Access to Portion A2                                                                |                            |                   |                    |                   |                      |                                                      |                              |                       |               |             |                                                  |                       | •                   |
| Portion B - Building 045                                                                                      |                            |                   |                    |                   |                      |                                                      |                              |                       |               |             |                                                  |                       |                     |
| PA_B 045 - Period of Access to Portion B                                                                      |                            |                   |                    |                   |                      |                                                      |                              |                       |               |             |                                                  |                       |                     |
| Portion C - Building 053, 058 & 059  Portion C1 - Building 058 and 053                                        |                            |                   |                    |                   |                      |                                                      |                              |                       | 1             |             |                                                  |                       |                     |
| PA_C1 058 & 053 - Period of Access to Portion C1                                                              |                            |                   |                    |                   |                      |                                                      |                              |                       |               |             |                                                  |                       |                     |
| Portion C2 - Building 059                                                                                     |                            |                   | 1                  |                   |                      |                                                      |                              |                       |               |             |                                                  |                       |                     |
| PA_C2 059 - Period of Access to Portion C2                                                                    |                            |                   | 1                  |                   |                      |                                                      | 1                            |                       | !             |             |                                                  |                       |                     |
| Portion D - Building 025                                                                                      |                            |                   |                    |                   |                      |                                                      |                              |                       |               |             |                                                  |                       |                     |
| PA_D 025 - Period of Access to Portion D                                                                      |                            |                   |                    |                   |                      |                                                      |                              |                       |               |             |                                                  |                       |                     |
| Portion E - Building 032                                                                                      |                            |                   |                    |                   |                      |                                                      |                              |                       |               |             |                                                  |                       |                     |
| PA_E 032 Period of Access to Portion E                                                                        |                            |                   |                    |                   |                      |                                                      |                              |                       |               |             |                                                  |                       |                     |
| PA_F O44 & 045 - Period of Access to Portion F                                                                |                            |                   |                    |                   |                      |                                                      |                              |                       |               |             |                                                  |                       |                     |
| Portion G1 - Building 023                                                                                     |                            |                   |                    |                   |                      |                                                      |                              |                       |               |             |                                                  |                       |                     |
| PA_G1 023 - Period of Access to Portion G1                                                                    |                            | -                 | -                  | ļ                 |                      |                                                      |                              |                       |               |             |                                                  |                       |                     |
| Portion G2 - Building 021                                                                                     |                            |                   | 1                  |                   |                      |                                                      |                              |                       |               |             |                                                  |                       |                     |
| PA_G2 021 - Period of Access to Portion G2                                                                    |                            |                   | 1                  |                   |                      |                                                      |                              |                       | :             |             |                                                  |                       |                     |
| Portion G3 - Building 022                                                                                     |                            |                   |                    |                   |                      |                                                      |                              |                       |               |             |                                                  |                       |                     |
| PA_G3 022 - Period of Access to Portion G3                                                                    |                            | <del>-</del>      |                    | ļ<br>             |                      |                                                      |                              |                       |               |             |                                                  |                       |                     |
| Portion H1 - Building 050 (H1) PA_H1 050(H1) - Period of Access to Portion H1                                 |                            |                   |                    |                   |                      |                                                      |                              |                       |               |             |                                                  | 1                     |                     |
| Portion H2 - Building 050 (H2)                                                                                |                            |                   | 1                  |                   |                      |                                                      | 1                            |                       |               |             |                                                  |                       |                     |
| PA_H2                                                                                                         |                            |                   |                    |                   |                      |                                                      |                              |                       |               |             |                                                  |                       |                     |
| Given Access to various locations by others                                                                   |                            |                   |                    |                   |                      |                                                      |                              |                       |               |             |                                                  |                       |                     |
| GA_1.1 Access Date for Location 1.1 (Day 365) (Building 037) (Date <sup>-1</sup>                              | TBC)                       | -                 | -                  |                   |                      |                                                      |                              |                       |               |             |                                                  |                       |                     |
| GA_1.2 Access Date for Location 1.2 (Day 365) (Building 033) (Date <sup>-1</sup>                              | TBC)                       |                   |                    |                   |                      |                                                      |                              | •                     |               |             |                                                  |                       |                     |
| GA_1.3 Access Date for Location 1.3 (Day 365) (Building 024) (Date                                            | TBC)                       |                   | 1                  |                   |                      |                                                      |                              | Ť                     |               |             |                                                  |                       |                     |
| Landscaping                                                                                                   |                            |                   |                    |                   |                      |                                                      |                              |                       |               |             |                                                  |                       |                     |
| LA_102 Landscape Works subject to Excision - Mobilisation  LA_103 Landscape Works subject to Excision - Works |                            |                   |                    | ļ                 |                      |                                                      |                              |                       |               |             |                                                  |                       |                     |
|                                                                                                               |                            |                   |                    |                   |                      |                                                      |                              |                       |               |             |                                                  | 1                     |                     |
| Submissions and Approvals                                                                                     |                            |                   |                    |                   |                      |                                                      |                              |                       | 1             |             |                                                  |                       |                     |
| Major Method Statements                                                                                       |                            |                   |                    |                   |                      |                                                      |                              |                       | 1             |             |                                                  |                       |                     |
| Window Wall Method of Construction                                                                            |                            |                   |                    |                   |                      |                                                      |                              |                       | 1             |             |                                                  |                       |                     |
| RAB-MMS-0400 Prepare M/S for Window Wall Method of Construction                                               |                            | -                 |                    | ļ                 |                      | ļ                                                    |                              | <mark>[</mark>        |               |             |                                                  |                       |                     |
| DESIGN AND ENGINEERING                                                                                        |                            |                   |                    |                   |                      |                                                      |                              |                       | 1             |             |                                                  |                       |                     |
| Major Temporary Works Design                                                                                  |                            |                   |                    |                   |                      |                                                      |                              |                       | 1             |             |                                                  |                       |                     |
| AT90 - Temporary Works - Stability Check of Vehicle                                                           | Cano                       |                   |                    |                   |                      |                                                      |                              |                       | 1             |             |                                                  |                       |                     |
| RAB-TWD-1770 SC23 - Prepare draft submission                                                                  |                            |                   |                    |                   |                      |                                                      |                              | ,                     |               |             |                                                  |                       |                     |
| RAB-TWD-1780 SC23 - Contractor's Review                                                                       |                            |                   |                    |                   |                      |                                                      |                              |                       | •             |             |                                                  |                       |                     |
| RAB-TWD-1790 SC23 - ICE final checks & issue Check Certificate                                                |                            | !                 |                    |                   |                      |                                                      |                              |                       |               |             |                                                  |                       |                     |
| RAB-TWD-1800 SC23 - Final Submission to Engineer                                                              |                            |                   |                    |                   |                      |                                                      |                              |                       | 1             | •           | _                                                |                       |                     |
| RAB-TWD-1810 SC23 - Engineer Approval; Consent to Proceed                                                     |                            |                   |                    |                   |                      |                                                      |                              |                       | 1             |             |                                                  |                       |                     |
| Permanent Works Design Packages                                                                               |                            |                   |                    |                   |                      |                                                      |                              |                       | 1             |             |                                                  |                       |                     |
| AP01- Item 1 - Curtain Wall System - Building 044, 04                                                         | 45 & 0                     | <u> </u> i        |                    | <u> </u>          |                      |                                                      |                              |                       |               |             |                                                  |                       |                     |
| Detailed Design Approval (DDA)                                                                                |                            |                   |                    |                   |                      |                                                      |                              |                       |               |             |                                                  |                       |                     |
|                                                                                                               | 1 1                        | 1                 |                    |                   |                      |                                                      | Dat                          | <u> </u>              | 1             | Da          | evision                                          | Checked               | Approved            |
| Remaining Level of Effort ◆ Milestone                                                                         |                            |                   | 3 - M              | onth Rolling Pro  | gramme - RAB5        | 5                                                    | 01-May-17                    |                       | arget Program |             | JV IOIUI I                                       | SGJ                   | Approved            |
| Actual Level of Effort  Actual Work                                                                           |                            |                   |                    |                   |                      |                                                      |                              |                       |               |             |                                                  |                       |                     |
| Remaining Work                                                                                                |                            |                   |                    | Page 3 of         | 18                   |                                                      | -                            |                       |               |             |                                                  |                       |                     |
| Critical Remaining Work                                                                                       |                            | I                 |                    |                   |                      |                                                      | -                            |                       |               |             |                                                  |                       |                     |