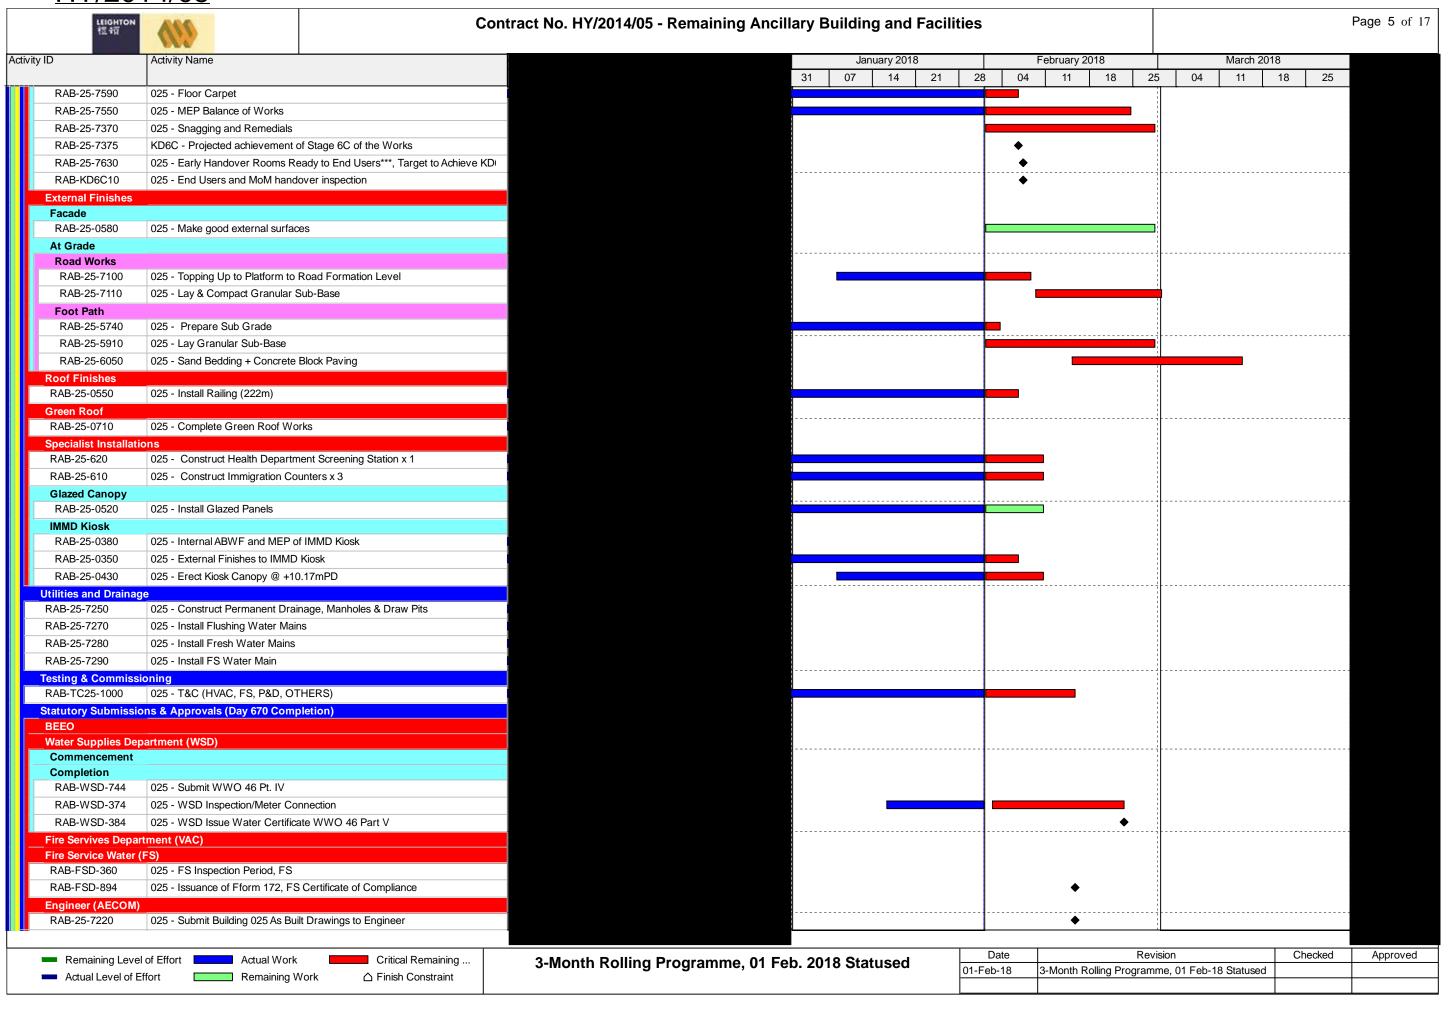

|                                                                                                               |                            |                   |                    |                   |                      |                                                      |                              |                       |               |             |                                                  |                       | nhar Dagamhar Ianus |
|---------------------------------------------------------------------------------------------------------------|----------------------------|-------------------|--------------------|-------------------|----------------------|------------------------------------------------------|------------------------------|-----------------------|---------------|-------------|--------------------------------------------------|-----------------------|---------------------|
|                                                                                                               | January   February   March | 2 0 1 1 2 0 0 1 2 | 2 0 1 19 2 0 1 1 2 | 3 0 1 2 2 0 1 1 2 | 2 0 0 1 2 3 0 13 2 2 | December January Februa<br>2 0 1 1 1 2 0 0 1 2 2 0 1 | y   March  <br>1 2 0 1 1 1 2 | Aprii  <br>02 0 1 2 3 | 3 0 1 2 2     | 0 1 1 2 0 0 | uly   August   8<br>  1   2   3   0   1   2   27 | 0 1 1 2 0 0 1 2 2 0 1 | 1 2 0 1 1 2 3 0 14  |
| RAB-KD10B30 KD10B - Variance of Stage 10B of the Works                                                        |                            |                   |                    |                   |                      |                                                      |                              |                       |               |             |                                                  |                       |                     |
| Stage 11 - Building 050 (A1)                                                                                  |                            |                   |                    |                   |                      |                                                      |                              |                       |               |             |                                                  |                       |                     |
| Contract Key Date Acheivement  RAB-KD11B20 KD11B - Achievement of Stage 11B of the Works (540 days)           |                            |                   |                    |                   |                      |                                                      |                              |                       |               | •           |                                                  |                       |                     |
| Varience to Contract Key Date Achievement                                                                     |                            |                   | 1                  |                   |                      |                                                      |                              |                       |               |             |                                                  |                       |                     |
| RAB-KD11A30 KD11A - Variance of Stage 11A of the Works                                                        |                            |                   |                    |                   |                      |                                                      |                              |                       |               |             |                                                  |                       |                     |
| RAB-KD11B30 KD11B - Variance of Stage 11B of the Works                                                        |                            |                   |                    |                   |                      |                                                      |                              |                       |               |             |                                                  |                       |                     |
| Stage 12 - Building 050 (A2)                                                                                  |                            |                   |                    |                   |                      |                                                      |                              |                       |               |             |                                                  |                       |                     |
| Contract Key Date Acheivement  RAB-KD12B20 KD12B - Achievement of Stgae 12B of the Works (540 days)           |                            |                   | 1                  |                   |                      |                                                      |                              |                       |               | •           |                                                  |                       |                     |
| Varience to Contract Key Date Achievement                                                                     |                            |                   | - <del></del>      |                   |                      |                                                      |                              |                       |               |             |                                                  |                       |                     |
| RAB-KD12A30 KD12A - Variance ment of Stage 12A of the Works                                                   |                            |                   | 1                  |                   |                      |                                                      |                              |                       |               |             |                                                  |                       |                     |
| RAB-KD12B30 KD12B - Variance of Stgae 12B of the Works                                                        |                            |                   |                    |                   |                      |                                                      |                              |                       |               |             |                                                  |                       |                     |
| Possession and Vacate Dates                                                                                   |                            |                   | 1                  |                   |                      |                                                      |                              |                       |               |             |                                                  |                       |                     |
| Portion 3.10 WA3 PA_WA3 Period of Access to Portion WA3                                                       |                            |                   |                    | <u> </u>          |                      | ļ                                                    |                              |                       |               |             |                                                  |                       |                     |
| Portion A1 - Building 050 (A1)                                                                                |                            |                   | 1 1 1              |                   |                      |                                                      |                              |                       |               |             |                                                  | 1                     |                     |
| PD_A1 050(A1) - Possession date for Portion A1 (Day 215)                                                      |                            |                   |                    |                   |                      |                                                      |                              | •                     |               |             |                                                  |                       |                     |
| PA_A1 050(A1) - Period of Access to Portion A1                                                                |                            |                   | 1                  |                   |                      |                                                      |                              | -                     |               |             |                                                  |                       |                     |
| Portion A2 - Building 050 (A2)                                                                                |                            |                   | 1                  |                   |                      |                                                      |                              |                       |               |             |                                                  |                       |                     |
| PA_A2 050(A2) - Period of Access to Portion A2                                                                |                            |                   |                    |                   |                      |                                                      |                              |                       |               |             |                                                  |                       | •                   |
| Portion B - Building 045                                                                                      |                            |                   |                    |                   |                      |                                                      |                              |                       |               |             |                                                  |                       |                     |
| PA_B 045 - Period of Access to Portion B                                                                      |                            |                   |                    |                   |                      |                                                      |                              |                       |               |             |                                                  |                       |                     |
| Portion C - Building 053, 058 & 059  Portion C1 - Building 058 and 053                                        |                            |                   |                    |                   |                      |                                                      |                              |                       | 1             |             |                                                  |                       |                     |
| PA_C1 058 & 053 - Period of Access to Portion C1                                                              |                            |                   |                    |                   |                      |                                                      |                              |                       |               |             |                                                  |                       |                     |
| Portion C2 - Building 059                                                                                     |                            |                   | 1                  |                   |                      |                                                      |                              |                       |               |             |                                                  |                       |                     |
| PA_C2 059 - Period of Access to Portion C2                                                                    |                            |                   | 1                  |                   |                      |                                                      | 1                            |                       | !             |             |                                                  |                       |                     |
| Portion D - Building 025                                                                                      |                            |                   |                    |                   |                      |                                                      |                              |                       |               |             |                                                  |                       |                     |
| PA_D 025 - Period of Access to Portion D                                                                      |                            |                   |                    |                   |                      |                                                      |                              |                       |               |             |                                                  |                       |                     |
| Portion E - Building 032                                                                                      |                            |                   |                    |                   |                      |                                                      |                              |                       |               |             |                                                  |                       |                     |
| PA_E 032 Period of Access to Portion E                                                                        |                            |                   |                    |                   |                      |                                                      |                              |                       |               |             |                                                  |                       |                     |
| PA_F O44 & 045 - Period of Access to Portion F                                                                |                            |                   |                    |                   |                      |                                                      |                              |                       |               |             |                                                  |                       |                     |
| Portion G1 - Building 023                                                                                     |                            |                   |                    |                   |                      |                                                      |                              |                       |               |             |                                                  |                       |                     |
| PA_G1 023 - Period of Access to Portion G1                                                                    |                            | -                 | -                  | ļ                 |                      |                                                      |                              |                       |               |             |                                                  |                       |                     |
| Portion G2 - Building 021                                                                                     |                            |                   | 1                  |                   |                      |                                                      |                              |                       |               |             |                                                  |                       |                     |
| PA_G2 021 - Period of Access to Portion G2                                                                    |                            |                   | 1                  |                   |                      |                                                      |                              |                       | :             |             |                                                  |                       |                     |
| Portion G3 - Building 022                                                                                     |                            |                   |                    |                   |                      |                                                      |                              |                       |               |             |                                                  |                       |                     |
| PA_G3 022 - Period of Access to Portion G3                                                                    |                            | <del>-</del>      |                    | ļ<br>             |                      |                                                      |                              |                       |               |             |                                                  |                       |                     |
| Portion H1 - Building 050 (H1) PA_H1 050(H1) - Period of Access to Portion H1                                 |                            |                   |                    |                   |                      |                                                      |                              |                       |               |             |                                                  | 1                     |                     |
| Portion H2 - Building 050 (H2)                                                                                |                            |                   | 1                  |                   |                      |                                                      | 1                            |                       |               |             |                                                  |                       |                     |
| PA_H2                                                                                                         |                            |                   |                    |                   |                      |                                                      |                              |                       |               |             |                                                  |                       |                     |
| Given Access to various locations by others                                                                   |                            |                   |                    |                   |                      |                                                      |                              |                       |               |             |                                                  |                       |                     |
| GA_1.1 Access Date for Location 1.1 (Day 365) (Building 037) (Date <sup>-1</sup>                              | TBC)                       | -                 | -                  |                   |                      |                                                      |                              |                       |               |             |                                                  |                       |                     |
| GA_1.2 Access Date for Location 1.2 (Day 365) (Building 033) (Date <sup>-1</sup>                              | TBC)                       |                   |                    |                   |                      |                                                      |                              | •                     |               |             |                                                  |                       |                     |
| GA_1.3 Access Date for Location 1.3 (Day 365) (Building 024) (Date                                            | TBC)                       |                   | 1                  |                   |                      |                                                      |                              | Ť                     |               |             |                                                  |                       |                     |
| Landscaping                                                                                                   |                            |                   |                    |                   |                      |                                                      |                              |                       |               |             |                                                  |                       |                     |
| LA_102 Landscape Works subject to Excision - Mobilisation  LA_103 Landscape Works subject to Excision - Works |                            |                   |                    | ļ                 |                      |                                                      |                              |                       |               |             |                                                  |                       |                     |
|                                                                                                               |                            |                   |                    |                   |                      |                                                      |                              |                       |               |             |                                                  | 1                     |                     |
| Submissions and Approvals                                                                                     |                            |                   |                    |                   |                      |                                                      |                              |                       | 1             |             |                                                  |                       |                     |
| Major Method Statements                                                                                       |                            |                   |                    |                   |                      |                                                      |                              |                       | 1             |             |                                                  |                       |                     |
| Window Wall Method of Construction                                                                            |                            |                   |                    |                   |                      |                                                      |                              |                       | 1             |             |                                                  |                       |                     |
| RAB-MMS-0400 Prepare M/S for Window Wall Method of Construction                                               |                            | -                 |                    | ļ                 |                      | ļ                                                    |                              | <mark>[</mark>        |               |             |                                                  |                       |                     |
| DESIGN AND ENGINEERING                                                                                        |                            |                   |                    |                   |                      |                                                      |                              |                       | 1             |             |                                                  |                       |                     |
| Major Temporary Works Design                                                                                  |                            |                   |                    |                   |                      |                                                      |                              |                       | 1             |             |                                                  |                       |                     |
| AT90 - Temporary Works - Stability Check of Vehicle                                                           | Cano                       |                   |                    |                   |                      |                                                      |                              |                       | 1             |             |                                                  |                       |                     |
| RAB-TWD-1770 SC23 - Prepare draft submission                                                                  |                            |                   |                    |                   |                      |                                                      |                              | ,                     |               |             |                                                  |                       |                     |
| RAB-TWD-1780 SC23 - Contractor's Review                                                                       |                            |                   |                    |                   |                      |                                                      |                              |                       | •             |             |                                                  |                       |                     |
| RAB-TWD-1790 SC23 - ICE final checks & issue Check Certificate                                                |                            | !                 |                    |                   |                      |                                                      |                              |                       |               |             |                                                  |                       |                     |
| RAB-TWD-1800 SC23 - Final Submission to Engineer                                                              |                            |                   |                    |                   |                      |                                                      |                              |                       | 1             | •           | _                                                |                       |                     |
| RAB-TWD-1810 SC23 - Engineer Approval; Consent to Proceed                                                     |                            |                   |                    |                   |                      |                                                      |                              |                       | 1             |             |                                                  |                       |                     |
| Permanent Works Design Packages                                                                               |                            |                   |                    |                   |                      |                                                      |                              |                       | 1             |             |                                                  |                       |                     |
| AP01- Item 1 - Curtain Wall System - Building 044, 04                                                         | 45 & 0                     | <u> </u> i        |                    | <u> </u>          |                      |                                                      |                              |                       |               |             |                                                  |                       |                     |
| Detailed Design Approval (DDA)                                                                                |                            |                   |                    |                   |                      |                                                      |                              |                       |               |             |                                                  |                       |                     |
|                                                                                                               | 1 1                        | 1                 |                    |                   |                      |                                                      | Dat                          | <u> </u>              | 1             | Da          | evision                                          | Checked               | Approved            |
| Remaining Level of Effort ◆ Milestone                                                                         |                            |                   | 3 - M              | onth Rolling Pro  | gramme - RAB5        | 5                                                    | 01-May-17                    |                       | arget Program |             | JV IOIUI I                                       | SGJ                   | Approved            |
| Actual Level of Effort  Actual Work                                                                           |                            |                   |                    |                   |                      |                                                      |                              |                       |               |             |                                                  |                       |                     |
| Remaining Work                                                                                                |                            |                   |                    | Page 3 of         | 18                   |                                                      | -                            |                       |               |             |                                                  |                       |                     |
| Critical Remaining Work                                                                                       |                            | I                 |                    |                   |                      |                                                      | -                            |                       |               |             |                                                  |                       |                     |