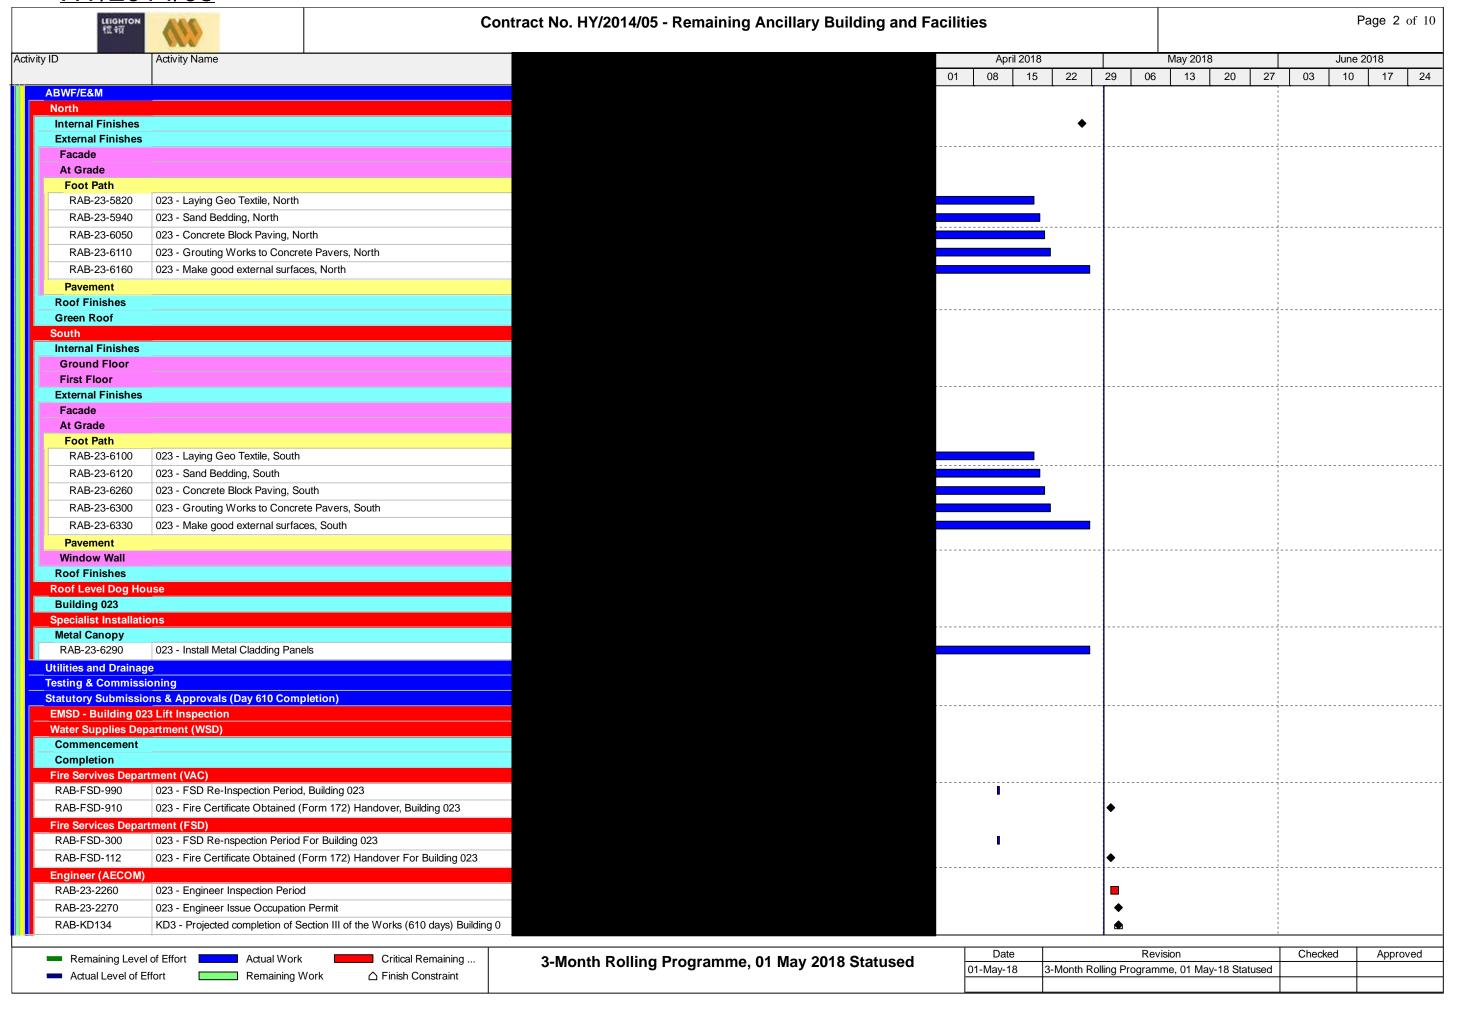

|                                                                                                               |                            |                   |                    |                   |                      |                                                      |                              |                       |               |             |                                                  |                       | nhar Dagamhar Ianus |
|---------------------------------------------------------------------------------------------------------------|----------------------------|-------------------|--------------------|-------------------|----------------------|------------------------------------------------------|------------------------------|-----------------------|---------------|-------------|--------------------------------------------------|-----------------------|---------------------|
|                                                                                                               | January   February   March | 2 0 1 1 2 0 0 1 2 | 2 0 1 19 2 0 1 1 2 | 3 0 1 2 2 0 1 1 2 | 2 0 0 1 2 3 0 13 2 2 | December January Februa<br>2 0 1 1 1 2 0 0 1 2 2 0 1 | y   March  <br>1 2 0 1 1 1 2 | Aprii  <br>02 0 1 2 3 | 3 0 1 2 2     | 0 1 1 2 0 0 | uly   August   8<br>  1   2   3   0   1   2   27 | 0 1 1 2 0 0 1 2 2 0 1 | 1 2 0 1 1 2 3 0 14  |
| RAB-KD10B30 KD10B - Variance of Stage 10B of the Works                                                        |                            |                   |                    |                   |                      |                                                      |                              |                       |               |             |                                                  |                       |                     |
| Stage 11 - Building 050 (A1)                                                                                  |                            |                   |                    |                   |                      |                                                      |                              |                       |               |             |                                                  |                       |                     |
| Contract Key Date Acheivement  RAB-KD11B20 KD11B - Achievement of Stage 11B of the Works (540 days)           |                            |                   |                    |                   |                      |                                                      |                              |                       |               | •           |                                                  |                       |                     |
| Varience to Contract Key Date Achievement                                                                     |                            |                   | 1                  |                   |                      |                                                      |                              |                       |               |             |                                                  |                       |                     |
| RAB-KD11A30 KD11A - Variance of Stage 11A of the Works                                                        |                            |                   |                    |                   |                      |                                                      |                              |                       |               |             |                                                  |                       |                     |
| RAB-KD11B30 KD11B - Variance of Stage 11B of the Works                                                        |                            |                   |                    |                   |                      |                                                      |                              |                       |               |             |                                                  |                       |                     |
| Stage 12 - Building 050 (A2)                                                                                  |                            |                   |                    |                   |                      |                                                      |                              |                       |               |             |                                                  |                       |                     |
| Contract Key Date Acheivement  RAB-KD12B20 KD12B - Achievement of Stgae 12B of the Works (540 days)           |                            |                   | 1                  |                   |                      |                                                      |                              |                       |               | •           |                                                  |                       |                     |
| Varience to Contract Key Date Achievement                                                                     |                            |                   | - <del></del>      |                   |                      |                                                      |                              |                       |               |             |                                                  |                       |                     |
| RAB-KD12A30 KD12A - Variance ment of Stage 12A of the Works                                                   |                            |                   | 1                  |                   |                      |                                                      |                              |                       |               |             |                                                  |                       |                     |
| RAB-KD12B30 KD12B - Variance of Stgae 12B of the Works                                                        |                            |                   |                    |                   |                      |                                                      |                              |                       |               |             |                                                  |                       |                     |
| Possession and Vacate Dates                                                                                   |                            |                   | 1                  |                   |                      |                                                      |                              |                       |               |             |                                                  |                       |                     |
| Portion 3.10 WA3 PA_WA3 Period of Access to Portion WA3                                                       |                            |                   |                    | <u> </u>          |                      | ļ                                                    |                              |                       |               |             |                                                  |                       |                     |
| Portion A1 - Building 050 (A1)                                                                                |                            |                   | 1 1 1              |                   |                      |                                                      |                              |                       |               |             |                                                  | 1                     |                     |
| PD_A1 050(A1) - Possession date for Portion A1 (Day 215)                                                      |                            |                   |                    |                   |                      |                                                      |                              | •                     |               |             |                                                  |                       |                     |
| PA_A1 050(A1) - Period of Access to Portion A1                                                                |                            |                   | 1                  |                   |                      |                                                      |                              | -                     |               |             |                                                  |                       |                     |
| Portion A2 - Building 050 (A2)                                                                                |                            |                   | 1                  |                   |                      |                                                      |                              |                       |               |             |                                                  |                       |                     |
| PA_A2 050(A2) - Period of Access to Portion A2                                                                |                            |                   |                    |                   |                      |                                                      |                              |                       |               |             |                                                  |                       | •                   |
| Portion B - Building 045                                                                                      |                            |                   |                    |                   |                      |                                                      |                              |                       |               |             |                                                  |                       |                     |
| PA_B 045 - Period of Access to Portion B                                                                      |                            |                   |                    |                   |                      |                                                      |                              |                       |               |             |                                                  |                       |                     |
| Portion C - Building 053, 058 & 059  Portion C1 - Building 058 and 053                                        |                            |                   |                    |                   |                      |                                                      |                              |                       | 1             |             |                                                  |                       |                     |
| PA_C1 058 & 053 - Period of Access to Portion C1                                                              |                            |                   |                    |                   |                      |                                                      |                              |                       |               |             |                                                  |                       |                     |
| Portion C2 - Building 059                                                                                     |                            |                   | 1                  |                   |                      |                                                      |                              |                       |               |             |                                                  |                       |                     |
| PA_C2 059 - Period of Access to Portion C2                                                                    |                            |                   | 1                  |                   |                      |                                                      | 1                            |                       | !             |             |                                                  |                       |                     |
| Portion D - Building 025                                                                                      |                            |                   |                    |                   |                      |                                                      |                              |                       |               |             |                                                  |                       |                     |
| PA_D 025 - Period of Access to Portion D                                                                      |                            |                   |                    |                   |                      |                                                      |                              |                       |               |             |                                                  |                       |                     |
| Portion E - Building 032                                                                                      |                            |                   |                    |                   |                      |                                                      |                              |                       |               |             |                                                  |                       |                     |
| PA_E 032 Period of Access to Portion E                                                                        |                            |                   |                    |                   |                      |                                                      |                              |                       |               |             |                                                  |                       |                     |
| PA_F O44 & 045 - Period of Access to Portion F                                                                |                            |                   |                    |                   |                      |                                                      |                              |                       |               |             |                                                  |                       |                     |
| Portion G1 - Building 023                                                                                     |                            |                   |                    |                   |                      |                                                      |                              |                       |               |             |                                                  |                       |                     |
| PA_G1 023 - Period of Access to Portion G1                                                                    |                            | -                 | -                  | ļ                 |                      |                                                      |                              |                       |               |             |                                                  |                       |                     |
| Portion G2 - Building 021                                                                                     |                            |                   | 1                  |                   |                      |                                                      |                              |                       |               |             |                                                  |                       |                     |
| PA_G2 021 - Period of Access to Portion G2                                                                    |                            |                   | 1                  |                   |                      |                                                      |                              |                       | :             |             |                                                  |                       |                     |
| Portion G3 - Building 022                                                                                     |                            |                   |                    |                   |                      |                                                      |                              |                       |               |             |                                                  |                       |                     |
| PA_G3 022 - Period of Access to Portion G3                                                                    |                            | <del>-</del>      |                    | ļ<br>             |                      |                                                      |                              |                       |               |             |                                                  |                       |                     |
| Portion H1 - Building 050 (H1) PA_H1 050(H1) - Period of Access to Portion H1                                 |                            |                   |                    |                   |                      |                                                      |                              |                       |               |             |                                                  | 1                     |                     |
| Portion H2 - Building 050 (H2)                                                                                |                            |                   | 1                  |                   |                      |                                                      | 1                            |                       |               |             |                                                  |                       |                     |
| PA_H2                                                                                                         |                            |                   |                    |                   |                      |                                                      |                              |                       |               |             |                                                  |                       |                     |
| Given Access to various locations by others                                                                   |                            |                   |                    |                   |                      |                                                      |                              |                       |               |             |                                                  |                       |                     |
| GA_1.1 Access Date for Location 1.1 (Day 365) (Building 037) (Date <sup>-1</sup>                              | TBC)                       | -                 | -                  |                   |                      |                                                      |                              |                       |               |             |                                                  |                       |                     |
| GA_1.2 Access Date for Location 1.2 (Day 365) (Building 033) (Date <sup>-1</sup>                              | TBC)                       |                   |                    |                   |                      |                                                      |                              | •                     |               |             |                                                  |                       |                     |
| GA_1.3 Access Date for Location 1.3 (Day 365) (Building 024) (Date                                            | TBC)                       |                   | 1                  |                   |                      |                                                      |                              | Ť                     |               |             |                                                  |                       |                     |
| Landscaping                                                                                                   |                            |                   |                    |                   |                      |                                                      |                              |                       |               |             |                                                  |                       |                     |
| LA_102 Landscape Works subject to Excision - Mobilisation  LA_103 Landscape Works subject to Excision - Works |                            |                   |                    | ļ                 |                      |                                                      |                              |                       |               |             |                                                  |                       |                     |
|                                                                                                               |                            |                   |                    |                   |                      |                                                      |                              |                       |               |             |                                                  | 1                     |                     |
| Submissions and Approvals                                                                                     |                            |                   |                    |                   |                      |                                                      |                              |                       | 1             |             |                                                  |                       |                     |
| Major Method Statements                                                                                       |                            |                   |                    |                   |                      |                                                      |                              |                       | 1             |             |                                                  |                       |                     |
| Window Wall Method of Construction                                                                            |                            |                   |                    |                   |                      |                                                      |                              |                       | 1             |             |                                                  |                       |                     |
| RAB-MMS-0400 Prepare M/S for Window Wall Method of Construction                                               |                            | -                 |                    | ļ                 |                      | ļ                                                    |                              | <mark>[</mark>        |               |             |                                                  |                       |                     |
| DESIGN AND ENGINEERING                                                                                        |                            |                   |                    |                   |                      |                                                      |                              |                       | 1             |             |                                                  |                       |                     |
| Major Temporary Works Design                                                                                  |                            |                   |                    |                   |                      |                                                      |                              |                       | 1             |             |                                                  |                       |                     |
| AT90 - Temporary Works - Stability Check of Vehicle                                                           | Cano                       |                   |                    |                   |                      |                                                      |                              |                       | 1             |             |                                                  |                       |                     |
| RAB-TWD-1770 SC23 - Prepare draft submission                                                                  |                            |                   |                    |                   |                      |                                                      |                              | ,                     |               |             |                                                  |                       |                     |
| RAB-TWD-1780 SC23 - Contractor's Review                                                                       |                            |                   |                    |                   |                      |                                                      |                              |                       | •             |             |                                                  |                       |                     |
| RAB-TWD-1790 SC23 - ICE final checks & issue Check Certificate                                                |                            | !                 |                    |                   |                      |                                                      |                              |                       |               |             |                                                  |                       |                     |
| RAB-TWD-1800 SC23 - Final Submission to Engineer                                                              |                            |                   |                    |                   |                      |                                                      |                              |                       | 1             | •           | _                                                |                       |                     |
| RAB-TWD-1810 SC23 - Engineer Approval; Consent to Proceed                                                     |                            |                   |                    |                   |                      |                                                      |                              |                       | 1             |             |                                                  |                       |                     |
| Permanent Works Design Packages                                                                               |                            |                   |                    |                   |                      |                                                      |                              |                       | 1             |             |                                                  |                       |                     |
| AP01- Item 1 - Curtain Wall System - Building 044, 04                                                         | 45 & 0                     | <u> </u> i        |                    | <u> </u>          |                      |                                                      |                              |                       |               |             |                                                  |                       |                     |
| Detailed Design Approval (DDA)                                                                                |                            |                   |                    |                   |                      |                                                      |                              |                       |               |             |                                                  |                       |                     |
|                                                                                                               | 1 1                        | 1                 |                    |                   |                      |                                                      | Dat                          | <u> </u>              | 1             | Da          | evision                                          | Checked               | Approved            |
| Remaining Level of Effort ◆ Milestone                                                                         |                            |                   | 3 - M              | onth Rolling Pro  | gramme - RAB5        | 5                                                    | 01-May-17                    |                       | arget Program |             | JV IOIUI I                                       | SGJ                   | Approved            |
| Actual Level of Effort  Actual Work                                                                           |                            |                   |                    |                   |                      |                                                      |                              |                       |               |             |                                                  |                       |                     |
| Remaining Work                                                                                                |                            |                   |                    | Page 3 of         | 18                   |                                                      | -                            |                       |               |             |                                                  |                       |                     |
| Critical Remaining Work                                                                                       |                            | I                 |                    |                   |                      |                                                      | -                            |                       |               |             |                                                  |                       |                     |