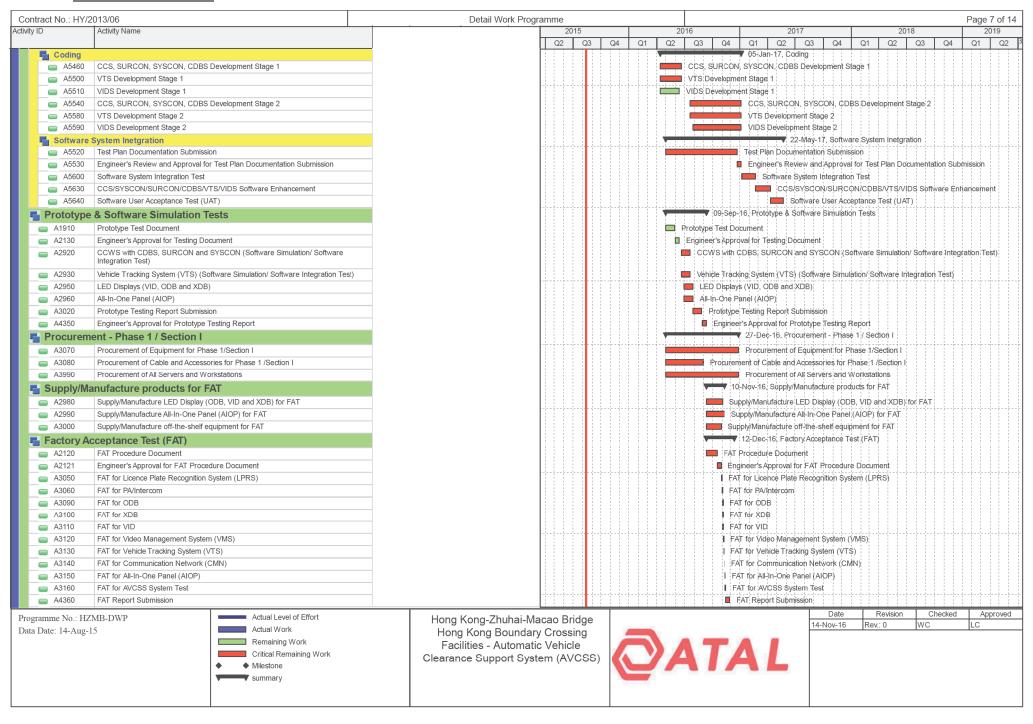

|                                                                                                               |                            |                   |                    |                   |                      |                                                      |                              |                       |               |             |                                                  |                       | nhar Dagamhar Ianus |
|---------------------------------------------------------------------------------------------------------------|----------------------------|-------------------|--------------------|-------------------|----------------------|------------------------------------------------------|------------------------------|-----------------------|---------------|-------------|--------------------------------------------------|-----------------------|---------------------|
|                                                                                                               | January   February   March | 2 0 1 1 2 0 0 1 2 | 2 0 1 19 2 0 1 1 2 | 3 0 1 2 2 0 1 1 2 | 2 0 0 1 2 3 0 13 2 2 | December January Februa<br>2 0 1 1 1 2 0 0 1 2 2 0 1 | y   March  <br>1 2 0 1 1 1 2 | Aprii  <br>02 0 1 2 3 | 3 0 1 2 2     | 0 1 1 2 0 0 | uly   August   8<br>  1   2   3   0   1   2   27 | 0 1 1 2 0 0 1 2 2 0 1 | 1 2 0 1 1 2 3 0 14  |
| RAB-KD10B30 KD10B - Variance of Stage 10B of the Works                                                        |                            |                   |                    |                   |                      |                                                      |                              |                       |               |             |                                                  |                       |                     |
| Stage 11 - Building 050 (A1)                                                                                  |                            |                   |                    |                   |                      |                                                      |                              |                       |               |             |                                                  |                       |                     |
| Contract Key Date Acheivement  RAB-KD11B20 KD11B - Achievement of Stage 11B of the Works (540 days)           |                            |                   |                    |                   |                      |                                                      |                              |                       |               | •           |                                                  |                       |                     |
| Varience to Contract Key Date Achievement                                                                     |                            |                   | 1                  |                   |                      |                                                      |                              |                       |               |             |                                                  |                       |                     |
| RAB-KD11A30 KD11A - Variance of Stage 11A of the Works                                                        |                            |                   |                    |                   |                      |                                                      |                              |                       |               |             |                                                  |                       |                     |
| RAB-KD11B30 KD11B - Variance of Stage 11B of the Works                                                        |                            |                   |                    |                   |                      |                                                      |                              |                       |               |             |                                                  |                       |                     |
| Stage 12 - Building 050 (A2)                                                                                  |                            |                   |                    |                   |                      |                                                      |                              |                       |               |             |                                                  |                       |                     |
| Contract Key Date Acheivement  RAB-KD12B20 KD12B - Achievement of Stgae 12B of the Works (540 days)           |                            |                   | 1                  |                   |                      |                                                      |                              |                       |               | •           |                                                  |                       |                     |
| Varience to Contract Key Date Achievement                                                                     |                            |                   | - <del></del>      |                   |                      |                                                      |                              |                       |               |             |                                                  |                       |                     |
| RAB-KD12A30 KD12A - Variance ment of Stage 12A of the Works                                                   |                            |                   | 1                  |                   |                      |                                                      |                              |                       |               |             |                                                  |                       |                     |
| RAB-KD12B30 KD12B - Variance of Stgae 12B of the Works                                                        |                            |                   |                    |                   |                      |                                                      |                              |                       |               |             |                                                  |                       |                     |
| Possession and Vacate Dates                                                                                   |                            |                   | 1                  |                   |                      |                                                      |                              |                       |               |             |                                                  |                       |                     |
| Portion 3.10 WA3 PA_WA3 Period of Access to Portion WA3                                                       |                            |                   |                    | <u> </u>          |                      | ļ                                                    |                              |                       |               |             |                                                  |                       |                     |
| Portion A1 - Building 050 (A1)                                                                                |                            |                   | 1 1 1              |                   |                      |                                                      |                              |                       |               |             |                                                  | 1                     |                     |
| PD_A1 050(A1) - Possession date for Portion A1 (Day 215)                                                      |                            |                   |                    |                   |                      |                                                      |                              | •                     |               |             |                                                  |                       |                     |
| PA_A1 050(A1) - Period of Access to Portion A1                                                                |                            |                   | 1                  |                   |                      |                                                      |                              | -                     |               |             |                                                  |                       |                     |
| Portion A2 - Building 050 (A2)                                                                                |                            |                   | 1                  |                   |                      |                                                      |                              |                       |               |             |                                                  |                       |                     |
| PA_A2 050(A2) - Period of Access to Portion A2                                                                |                            |                   |                    |                   |                      |                                                      |                              |                       |               |             |                                                  |                       | •                   |
| Portion B - Building 045                                                                                      |                            |                   |                    |                   |                      |                                                      |                              |                       |               |             |                                                  |                       |                     |
| PA_B 045 - Period of Access to Portion B                                                                      |                            |                   |                    |                   |                      |                                                      |                              |                       |               |             |                                                  |                       |                     |
| Portion C - Building 053, 058 & 059  Portion C1 - Building 058 and 053                                        |                            |                   |                    |                   |                      |                                                      |                              |                       | 1             |             |                                                  |                       |                     |
| PA_C1 058 & 053 - Period of Access to Portion C1                                                              |                            |                   |                    |                   |                      |                                                      |                              |                       |               |             |                                                  |                       |                     |
| Portion C2 - Building 059                                                                                     |                            |                   | 1                  |                   |                      |                                                      |                              |                       |               |             |                                                  |                       |                     |
| PA_C2 059 - Period of Access to Portion C2                                                                    |                            |                   | 1                  |                   |                      |                                                      | 1                            |                       | !             |             |                                                  |                       |                     |
| Portion D - Building 025                                                                                      |                            |                   |                    |                   |                      |                                                      |                              |                       |               |             |                                                  |                       |                     |
| PA_D 025 - Period of Access to Portion D                                                                      |                            |                   |                    |                   |                      |                                                      |                              |                       |               |             |                                                  |                       |                     |
| Portion E - Building 032                                                                                      |                            |                   |                    |                   |                      |                                                      |                              |                       |               |             |                                                  |                       |                     |
| PA_E 032 Period of Access to Portion E                                                                        |                            |                   |                    |                   |                      |                                                      |                              |                       |               |             |                                                  |                       |                     |
| PA_F O44 & 045 - Period of Access to Portion F                                                                |                            |                   |                    |                   |                      |                                                      |                              |                       |               |             |                                                  |                       |                     |
| Portion G1 - Building 023                                                                                     |                            |                   |                    |                   |                      |                                                      |                              |                       |               |             |                                                  |                       |                     |
| PA_G1 023 - Period of Access to Portion G1                                                                    |                            | -                 | -                  | ļ                 |                      |                                                      |                              |                       |               |             |                                                  |                       |                     |
| Portion G2 - Building 021                                                                                     |                            |                   | 1                  |                   |                      |                                                      |                              |                       |               |             |                                                  |                       |                     |
| PA_G2 021 - Period of Access to Portion G2                                                                    |                            |                   | 1                  |                   |                      |                                                      |                              |                       | :             |             |                                                  |                       |                     |
| Portion G3 - Building 022                                                                                     |                            |                   |                    |                   |                      |                                                      |                              |                       |               |             |                                                  |                       |                     |
| PA_G3 022 - Period of Access to Portion G3                                                                    |                            | <del>-</del>      |                    | ļ<br>             |                      |                                                      |                              |                       |               |             |                                                  |                       |                     |
| Portion H1 - Building 050 (H1) PA_H1 050(H1) - Period of Access to Portion H1                                 |                            |                   |                    |                   |                      |                                                      |                              |                       |               |             |                                                  | 1                     |                     |
| Portion H2 - Building 050 (H2)                                                                                |                            |                   | 1                  |                   |                      |                                                      | 1                            |                       |               |             |                                                  |                       |                     |
| PA_H2                                                                                                         |                            |                   |                    |                   |                      |                                                      |                              |                       |               |             |                                                  |                       |                     |
| Given Access to various locations by others                                                                   |                            |                   |                    |                   |                      |                                                      |                              |                       |               |             |                                                  |                       |                     |
| GA_1.1 Access Date for Location 1.1 (Day 365) (Building 037) (Date <sup>-1</sup>                              | TBC)                       | -                 | -                  |                   |                      |                                                      |                              |                       |               |             |                                                  |                       |                     |
| GA_1.2 Access Date for Location 1.2 (Day 365) (Building 033) (Date <sup>-1</sup>                              | TBC)                       |                   |                    |                   |                      |                                                      |                              | •                     |               |             |                                                  |                       |                     |
| GA_1.3 Access Date for Location 1.3 (Day 365) (Building 024) (Date                                            | TBC)                       |                   | 1                  |                   |                      |                                                      |                              | Ť                     |               |             |                                                  |                       |                     |
| Landscaping                                                                                                   |                            |                   |                    |                   |                      |                                                      |                              |                       |               |             |                                                  |                       |                     |
| LA_102 Landscape Works subject to Excision - Mobilisation  LA_103 Landscape Works subject to Excision - Works |                            |                   |                    | ļ                 |                      |                                                      |                              |                       |               |             |                                                  |                       |                     |
|                                                                                                               |                            |                   |                    |                   |                      |                                                      |                              |                       |               |             |                                                  | 1                     |                     |
| Submissions and Approvals                                                                                     |                            |                   |                    |                   |                      |                                                      |                              |                       | 1             |             |                                                  |                       |                     |
| Major Method Statements                                                                                       |                            |                   |                    |                   |                      |                                                      |                              |                       | 1             |             |                                                  |                       |                     |
| Window Wall Method of Construction                                                                            |                            |                   |                    |                   |                      |                                                      |                              |                       | 1             |             |                                                  |                       |                     |
| RAB-MMS-0400 Prepare M/S for Window Wall Method of Construction                                               |                            | -                 |                    | ļ                 |                      | ļ                                                    |                              | <mark>[</mark>        |               |             |                                                  |                       |                     |
| DESIGN AND ENGINEERING                                                                                        |                            |                   |                    |                   |                      |                                                      |                              |                       | 1             |             |                                                  |                       |                     |
| Major Temporary Works Design                                                                                  |                            |                   |                    |                   |                      |                                                      |                              |                       | 1             |             |                                                  |                       |                     |
| AT90 - Temporary Works - Stability Check of Vehicle                                                           | Cano                       |                   |                    |                   |                      |                                                      |                              |                       | 1             |             |                                                  |                       |                     |
| RAB-TWD-1770 SC23 - Prepare draft submission                                                                  |                            |                   |                    |                   |                      |                                                      |                              | ,                     |               |             |                                                  |                       |                     |
| RAB-TWD-1780 SC23 - Contractor's Review                                                                       |                            |                   |                    |                   |                      |                                                      |                              |                       | •             |             |                                                  |                       |                     |
| RAB-TWD-1790 SC23 - ICE final checks & issue Check Certificate                                                |                            | !                 |                    |                   |                      |                                                      |                              |                       |               |             |                                                  |                       |                     |
| RAB-TWD-1800 SC23 - Final Submission to Engineer                                                              |                            |                   |                    |                   |                      |                                                      |                              |                       | 1             | •           | _                                                |                       |                     |
| RAB-TWD-1810 SC23 - Engineer Approval; Consent to Proceed                                                     |                            |                   |                    |                   |                      |                                                      |                              |                       | 1             |             |                                                  |                       |                     |
| Permanent Works Design Packages                                                                               |                            |                   |                    |                   |                      |                                                      |                              |                       | 1             |             |                                                  |                       |                     |
| AP01- Item 1 - Curtain Wall System - Building 044, 04                                                         | 45 & 0                     | <u> </u> i        |                    | <u> </u>          |                      |                                                      |                              |                       |               |             |                                                  |                       |                     |
| Detailed Design Approval (DDA)                                                                                |                            |                   |                    |                   |                      |                                                      |                              |                       |               |             |                                                  |                       |                     |
|                                                                                                               | 1 1                        | 1                 |                    |                   |                      |                                                      | Dat                          | <u> </u>              | 1             | Da          | evision                                          | Checked               | Approved            |
| Remaining Level of Effort ◆ Milestone                                                                         |                            |                   | 3 - M              | onth Rolling Pro  | gramme - RAB5        | 5                                                    | 01-May-17                    |                       | arget Program |             | JV IOIUI I                                       | SGJ                   | Approved            |
| Actual Level of Effort  Actual Work                                                                           |                            |                   |                    |                   |                      |                                                      |                              |                       |               |             |                                                  |                       |                     |
| Remaining Work                                                                                                |                            |                   |                    | Page 3 of         | 18                   |                                                      | -                            |                       |               |             |                                                  |                       |                     |
| Critical Remaining Work                                                                                       |                            | I                 |                    |                   |                      |                                                      | -                            |                       |               |             |                                                  |                       |                     |