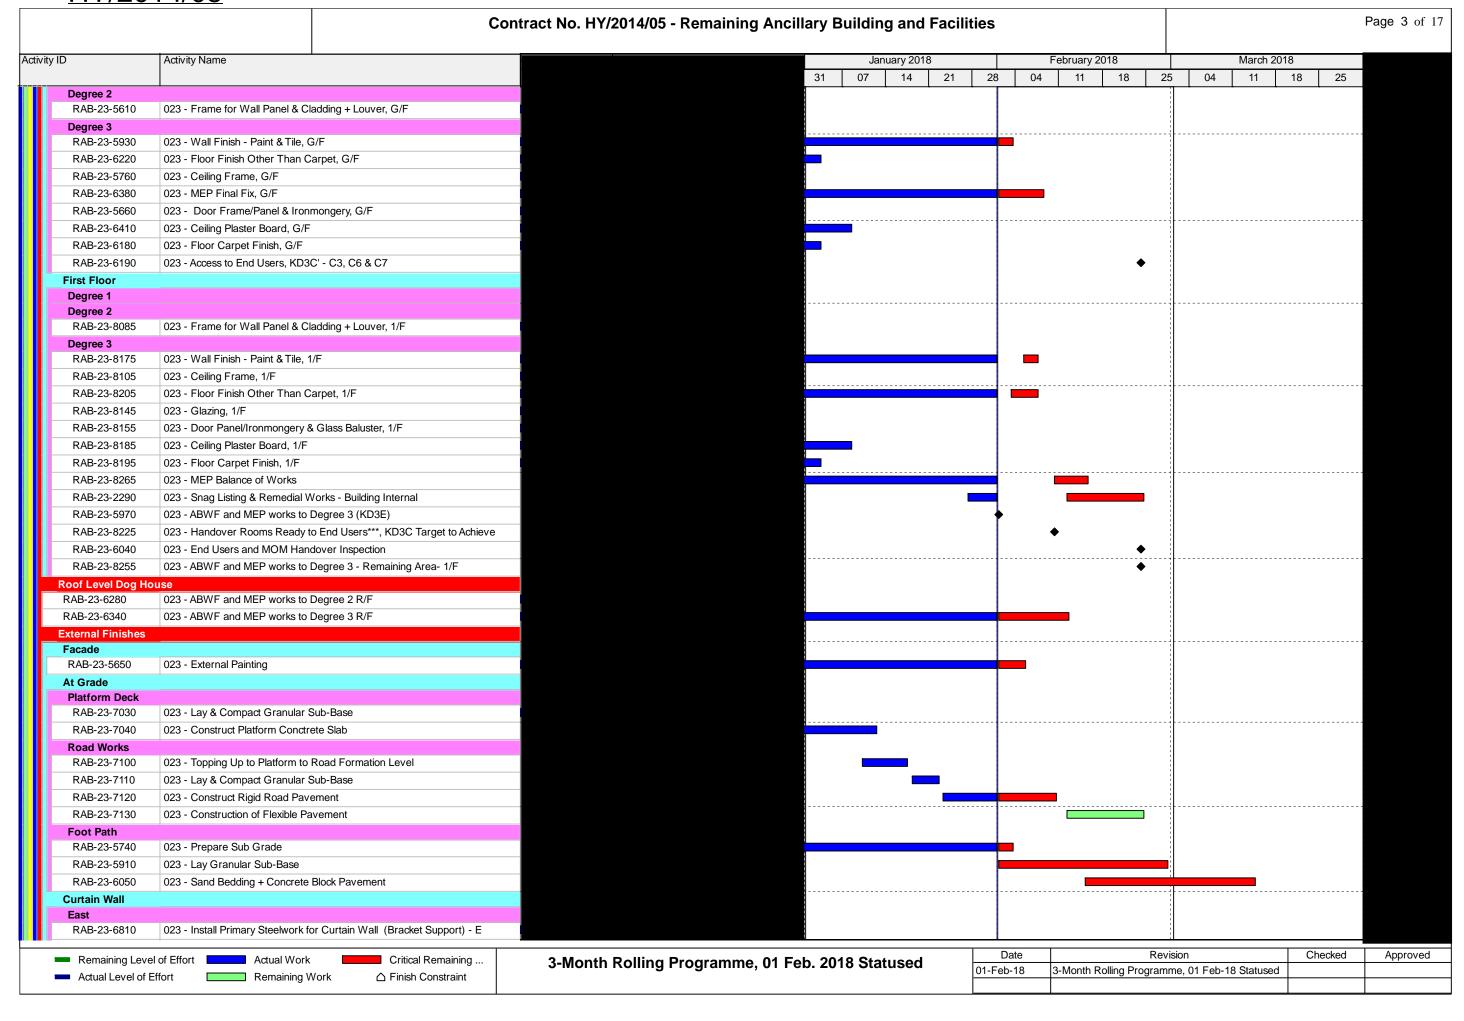

|                                                                                                               |                            |                   |                    |                   |                      |                                                      |                              |                       |               |             |                                                  |                       | nhar Dagamhar Ianus |
|---------------------------------------------------------------------------------------------------------------|----------------------------|-------------------|--------------------|-------------------|----------------------|------------------------------------------------------|------------------------------|-----------------------|---------------|-------------|--------------------------------------------------|-----------------------|---------------------|
|                                                                                                               | January   February   March | 2 0 1 1 2 0 0 1 2 | 2 0 1 19 2 0 1 1 2 | 3 0 1 2 2 0 1 1 2 | 2 0 0 1 2 3 0 13 2 2 | December January Februa<br>2 0 1 1 1 2 0 0 1 2 2 0 1 | y   March  <br>1 2 0 1 1 1 2 | Aprii  <br>02 0 1 2 3 | 3 0 1 2 2     | 0 1 1 2 0 0 | uly   August   8<br>  1   2   3   0   1   2   27 | 0 1 1 2 0 0 1 2 2 0 1 | 1 2 0 1 1 2 3 0 14  |
| RAB-KD10B30 KD10B - Variance of Stage 10B of the Works                                                        |                            |                   |                    |                   |                      |                                                      |                              |                       |               |             |                                                  |                       |                     |
| Stage 11 - Building 050 (A1)                                                                                  |                            |                   |                    |                   |                      |                                                      |                              |                       |               |             |                                                  |                       |                     |
| Contract Key Date Acheivement  RAB-KD11B20 KD11B - Achievement of Stage 11B of the Works (540 days)           |                            |                   |                    |                   |                      |                                                      |                              |                       |               | •           |                                                  |                       |                     |
| Varience to Contract Key Date Achievement                                                                     |                            |                   | 1                  |                   |                      |                                                      |                              |                       |               |             |                                                  |                       |                     |
| RAB-KD11A30 KD11A - Variance of Stage 11A of the Works                                                        |                            |                   |                    |                   |                      |                                                      |                              |                       |               |             |                                                  |                       |                     |
| RAB-KD11B30 KD11B - Variance of Stage 11B of the Works                                                        |                            |                   |                    |                   |                      |                                                      |                              |                       |               |             |                                                  |                       |                     |
| Stage 12 - Building 050 (A2)                                                                                  |                            |                   |                    |                   |                      |                                                      |                              |                       |               |             |                                                  |                       |                     |
| Contract Key Date Acheivement  RAB-KD12B20 KD12B - Achievement of Stgae 12B of the Works (540 days)           |                            |                   | 1                  |                   |                      |                                                      |                              |                       |               | •           |                                                  |                       |                     |
| Varience to Contract Key Date Achievement                                                                     |                            |                   | - <del></del>      |                   |                      |                                                      |                              |                       |               |             |                                                  |                       |                     |
| RAB-KD12A30 KD12A - Variance ment of Stage 12A of the Works                                                   |                            |                   | 1                  |                   |                      |                                                      |                              |                       |               |             |                                                  |                       |                     |
| RAB-KD12B30 KD12B - Variance of Stgae 12B of the Works                                                        |                            |                   |                    |                   |                      |                                                      |                              |                       |               |             |                                                  |                       |                     |
| Possession and Vacate Dates                                                                                   |                            |                   | 1                  |                   |                      |                                                      |                              |                       |               |             |                                                  |                       |                     |
| Portion 3.10 WA3 PA_WA3 Period of Access to Portion WA3                                                       |                            |                   |                    | <u> </u>          |                      | ļ                                                    |                              |                       |               |             |                                                  |                       |                     |
| Portion A1 - Building 050 (A1)                                                                                |                            |                   | 1 1 1              |                   |                      |                                                      |                              |                       |               |             |                                                  | 1                     |                     |
| PD_A1 050(A1) - Possession date for Portion A1 (Day 215)                                                      |                            |                   |                    |                   |                      |                                                      |                              | •                     |               |             |                                                  |                       |                     |
| PA_A1 050(A1) - Period of Access to Portion A1                                                                |                            |                   | 1                  |                   |                      |                                                      |                              | -                     |               |             |                                                  |                       |                     |
| Portion A2 - Building 050 (A2)                                                                                |                            |                   | 1                  |                   |                      |                                                      |                              |                       |               |             |                                                  |                       |                     |
| PA_A2 050(A2) - Period of Access to Portion A2                                                                |                            |                   |                    |                   |                      |                                                      |                              |                       |               |             |                                                  |                       | •                   |
| Portion B - Building 045                                                                                      |                            |                   |                    |                   |                      |                                                      |                              |                       |               |             |                                                  |                       |                     |
| PA_B 045 - Period of Access to Portion B                                                                      |                            |                   |                    |                   |                      |                                                      |                              |                       |               |             |                                                  |                       |                     |
| Portion C - Building 053, 058 & 059  Portion C1 - Building 058 and 053                                        |                            |                   |                    |                   |                      |                                                      |                              |                       | 1             |             |                                                  |                       |                     |
| PA_C1 058 & 053 - Period of Access to Portion C1                                                              |                            |                   |                    |                   |                      |                                                      |                              |                       |               |             |                                                  |                       |                     |
| Portion C2 - Building 059                                                                                     |                            |                   | 1                  |                   |                      |                                                      |                              |                       |               |             |                                                  |                       |                     |
| PA_C2 059 - Period of Access to Portion C2                                                                    |                            |                   | 1                  |                   |                      |                                                      | 1                            |                       | !             |             |                                                  |                       |                     |
| Portion D - Building 025                                                                                      |                            |                   |                    |                   |                      |                                                      |                              |                       |               |             |                                                  |                       |                     |
| PA_D 025 - Period of Access to Portion D                                                                      |                            |                   |                    |                   |                      |                                                      |                              |                       |               |             |                                                  |                       |                     |
| Portion E - Building 032                                                                                      |                            |                   |                    |                   |                      |                                                      |                              |                       |               |             |                                                  |                       |                     |
| PA_E 032 Period of Access to Portion E                                                                        |                            |                   |                    |                   |                      |                                                      |                              |                       |               |             |                                                  |                       |                     |
| PA_F O44 & 045 - Period of Access to Portion F                                                                |                            |                   |                    |                   |                      |                                                      |                              |                       |               |             |                                                  |                       |                     |
| Portion G1 - Building 023                                                                                     |                            |                   |                    |                   |                      |                                                      |                              |                       |               |             |                                                  |                       |                     |
| PA_G1 023 - Period of Access to Portion G1                                                                    |                            | -                 | -                  | ļ                 |                      |                                                      |                              |                       |               |             |                                                  |                       |                     |
| Portion G2 - Building 021                                                                                     |                            |                   | 1                  |                   |                      |                                                      |                              |                       |               |             |                                                  |                       |                     |
| PA_G2 021 - Period of Access to Portion G2                                                                    |                            |                   | 1                  |                   |                      |                                                      |                              |                       | :             |             |                                                  |                       |                     |
| Portion G3 - Building 022                                                                                     |                            |                   |                    |                   |                      |                                                      |                              |                       |               |             |                                                  |                       |                     |
| PA_G3 022 - Period of Access to Portion G3                                                                    |                            | <del>-</del>      |                    | ļ<br>             |                      |                                                      |                              |                       |               |             |                                                  |                       |                     |
| Portion H1 - Building 050 (H1) PA_H1 050(H1) - Period of Access to Portion H1                                 |                            |                   |                    |                   |                      |                                                      |                              |                       |               |             |                                                  | 1                     |                     |
| Portion H2 - Building 050 (H2)                                                                                |                            |                   | 1                  |                   |                      |                                                      | 1                            |                       |               |             |                                                  |                       |                     |
| PA_H2                                                                                                         |                            |                   |                    |                   |                      |                                                      |                              |                       |               |             |                                                  |                       |                     |
| Given Access to various locations by others                                                                   |                            |                   |                    |                   |                      |                                                      |                              |                       |               |             |                                                  |                       |                     |
| GA_1.1 Access Date for Location 1.1 (Day 365) (Building 037) (Date <sup>-1</sup>                              | TBC)                       | -                 | -                  |                   |                      |                                                      |                              |                       |               |             |                                                  |                       |                     |
| GA_1.2 Access Date for Location 1.2 (Day 365) (Building 033) (Date <sup>-1</sup>                              | TBC)                       |                   |                    |                   |                      |                                                      |                              | •                     |               |             |                                                  |                       |                     |
| GA_1.3 Access Date for Location 1.3 (Day 365) (Building 024) (Date                                            | TBC)                       |                   | 1                  |                   |                      |                                                      |                              | Ť                     |               |             |                                                  |                       |                     |
| Landscaping                                                                                                   |                            |                   |                    |                   |                      |                                                      |                              |                       |               |             |                                                  |                       |                     |
| LA_102 Landscape Works subject to Excision - Mobilisation  LA_103 Landscape Works subject to Excision - Works |                            |                   |                    | ļ                 |                      |                                                      |                              |                       |               |             |                                                  |                       |                     |
|                                                                                                               |                            |                   |                    |                   |                      |                                                      |                              |                       |               |             |                                                  | 1                     |                     |
| Submissions and Approvals                                                                                     |                            |                   |                    |                   |                      |                                                      |                              |                       | 1             |             |                                                  |                       |                     |
| Major Method Statements                                                                                       |                            |                   |                    |                   |                      |                                                      |                              |                       | 1             |             |                                                  |                       |                     |
| Window Wall Method of Construction                                                                            |                            |                   |                    |                   |                      |                                                      |                              |                       | 1             |             |                                                  |                       |                     |
| RAB-MMS-0400 Prepare M/S for Window Wall Method of Construction                                               |                            | -                 |                    | ļ                 |                      | ļ                                                    |                              | <mark>[</mark>        |               |             |                                                  |                       |                     |
| DESIGN AND ENGINEERING                                                                                        |                            |                   |                    |                   |                      |                                                      |                              |                       | 1             |             |                                                  |                       |                     |
| Major Temporary Works Design                                                                                  |                            |                   |                    |                   |                      |                                                      |                              |                       | 1             |             |                                                  |                       |                     |
| AT90 - Temporary Works - Stability Check of Vehicle                                                           | Cano                       |                   |                    |                   |                      |                                                      |                              |                       | 1             |             |                                                  |                       |                     |
| RAB-TWD-1770 SC23 - Prepare draft submission                                                                  |                            |                   |                    |                   |                      |                                                      |                              | ,                     |               |             |                                                  |                       |                     |
| RAB-TWD-1780 SC23 - Contractor's Review                                                                       |                            |                   |                    |                   |                      |                                                      |                              |                       | •             |             |                                                  |                       |                     |
| RAB-TWD-1790 SC23 - ICE final checks & issue Check Certificate                                                |                            | !                 |                    |                   |                      |                                                      |                              |                       |               |             |                                                  |                       |                     |
| RAB-TWD-1800 SC23 - Final Submission to Engineer                                                              |                            |                   |                    |                   |                      |                                                      |                              |                       | 1             | •           | _                                                |                       |                     |
| RAB-TWD-1810 SC23 - Engineer Approval; Consent to Proceed                                                     |                            |                   |                    |                   |                      |                                                      |                              |                       | 1             |             |                                                  |                       |                     |
| Permanent Works Design Packages                                                                               |                            |                   |                    |                   |                      |                                                      |                              |                       | 1             |             |                                                  |                       |                     |
| AP01- Item 1 - Curtain Wall System - Building 044, 04                                                         | 45 & 0                     | <u> </u> i        |                    | <u> </u>          |                      |                                                      |                              |                       |               |             |                                                  |                       |                     |
| Detailed Design Approval (DDA)                                                                                |                            |                   |                    |                   |                      |                                                      |                              |                       |               |             |                                                  |                       |                     |
|                                                                                                               | 1 1                        | 1                 |                    |                   |                      |                                                      | Dat                          | <u> </u>              | 1             | Da          | evision                                          | Checked               | Approved            |
| Remaining Level of Effort ◆ Milestone                                                                         |                            |                   | 3 - M              | onth Rolling Pro  | gramme - RAB5        | 5                                                    | 01-May-17                    |                       | arget Program |             | JV IOIUI I                                       | SGJ                   | Approved            |
| Actual Level of Effort  Actual Work                                                                           |                            |                   |                    |                   |                      |                                                      |                              |                       |               |             |                                                  |                       |                     |
| Remaining Work                                                                                                |                            |                   |                    | Page 3 of         | 18                   |                                                      | -                            |                       |               |             |                                                  |                       |                     |
| Critical Remaining Work                                                                                       |                            | I                 |                    |                   |                      |                                                      | -                            |                       |               |             |                                                  |                       |                     |