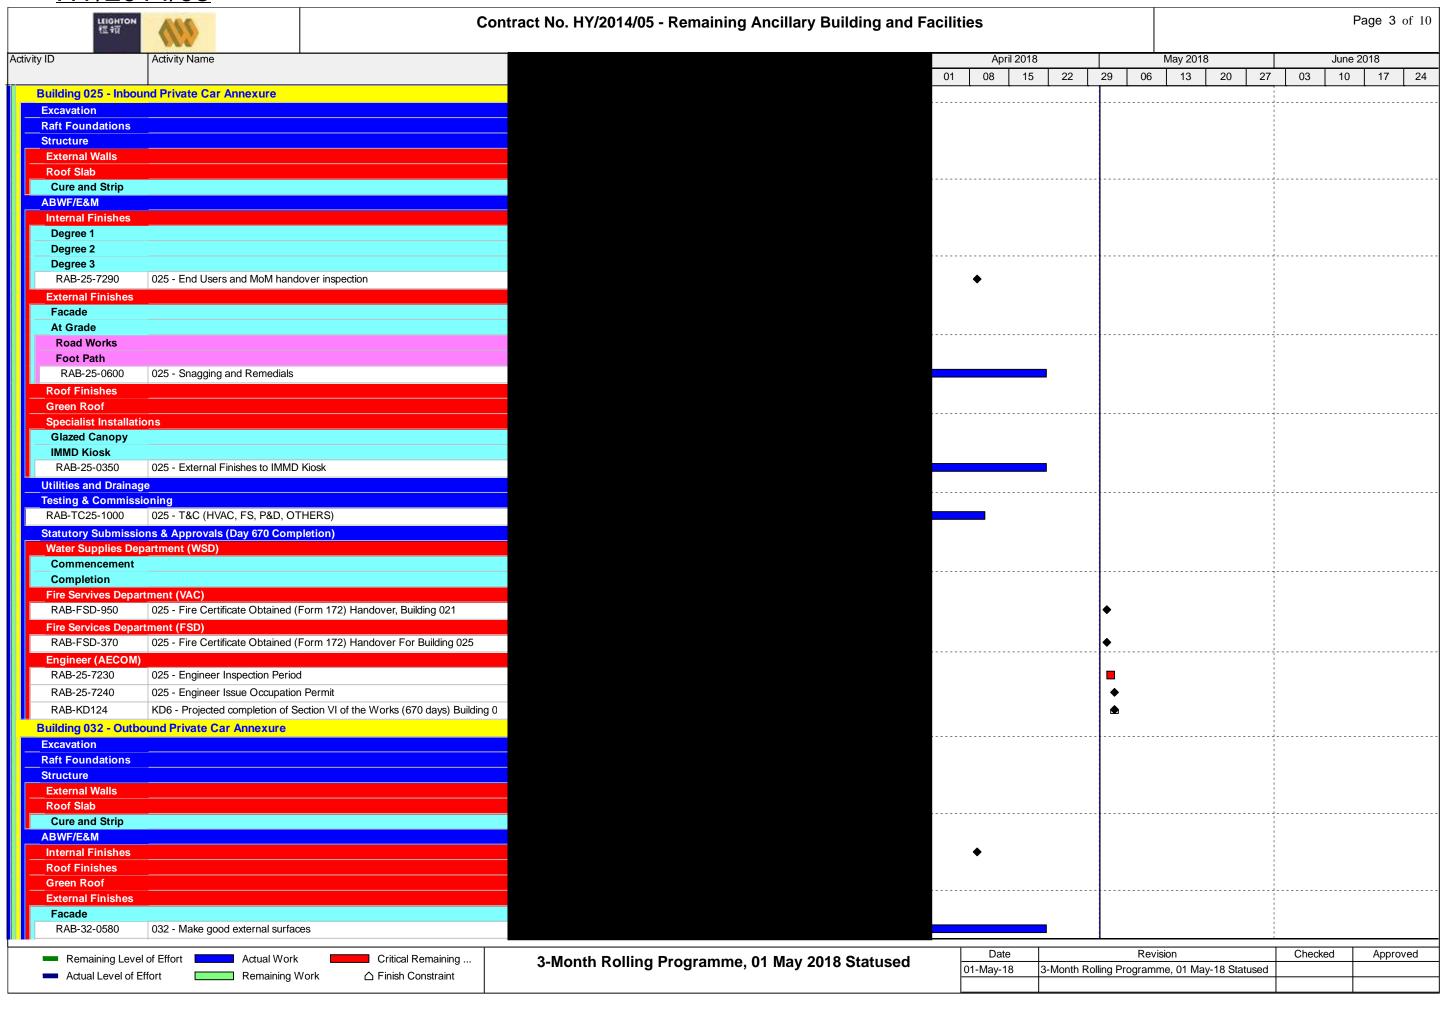

|                                                                                                               |                            |                   |                    |                   |                      |                                                      |                              |                       |               |             |                                                  |                       | nhar Dagamhar Ianus |
|---------------------------------------------------------------------------------------------------------------|----------------------------|-------------------|--------------------|-------------------|----------------------|------------------------------------------------------|------------------------------|-----------------------|---------------|-------------|--------------------------------------------------|-----------------------|---------------------|
|                                                                                                               | January   February   March | 2 0 1 1 2 0 0 1 2 | 2 0 1 19 2 0 1 1 2 | 3 0 1 2 2 0 1 1 2 | 2 0 0 1 2 3 0 13 2 2 | December January Februa<br>2 0 1 1 1 2 0 0 1 2 2 0 1 | y   March  <br>1 2 0 1 1 1 2 | Aprii  <br>02 0 1 2 3 | 3 0 1 2 2     | 0 1 1 2 0 0 | uly   August   8<br>  1   2   3   0   1   2   27 | 0 1 1 2 0 0 1 2 2 0 1 | 1 2 0 1 1 2 3 0 14  |
| RAB-KD10B30 KD10B - Variance of Stage 10B of the Works                                                        |                            |                   |                    |                   |                      |                                                      |                              |                       |               |             |                                                  |                       |                     |
| Stage 11 - Building 050 (A1)                                                                                  |                            |                   |                    |                   |                      |                                                      |                              |                       |               |             |                                                  |                       |                     |
| Contract Key Date Acheivement  RAB-KD11B20 KD11B - Achievement of Stage 11B of the Works (540 days)           |                            |                   |                    |                   |                      |                                                      |                              |                       |               | •           |                                                  |                       |                     |
| Varience to Contract Key Date Achievement                                                                     |                            |                   | 1                  |                   |                      |                                                      |                              |                       |               |             |                                                  |                       |                     |
| RAB-KD11A30 KD11A - Variance of Stage 11A of the Works                                                        |                            |                   |                    |                   |                      |                                                      |                              |                       |               |             |                                                  |                       |                     |
| RAB-KD11B30 KD11B - Variance of Stage 11B of the Works                                                        |                            |                   |                    |                   |                      |                                                      |                              |                       |               |             |                                                  |                       |                     |
| Stage 12 - Building 050 (A2)                                                                                  |                            |                   |                    |                   |                      |                                                      |                              |                       |               |             |                                                  |                       |                     |
| Contract Key Date Acheivement  RAB-KD12B20 KD12B - Achievement of Stgae 12B of the Works (540 days)           |                            |                   | 1                  |                   |                      |                                                      |                              |                       |               | •           |                                                  |                       |                     |
| Varience to Contract Key Date Achievement                                                                     |                            |                   | - <del></del>      |                   |                      |                                                      |                              |                       |               |             |                                                  |                       |                     |
| RAB-KD12A30 KD12A - Variance ment of Stage 12A of the Works                                                   |                            |                   | 1                  |                   |                      |                                                      |                              |                       |               |             |                                                  |                       |                     |
| RAB-KD12B30 KD12B - Variance of Stgae 12B of the Works                                                        |                            |                   |                    |                   |                      |                                                      |                              |                       |               |             |                                                  |                       |                     |
| Possession and Vacate Dates                                                                                   |                            |                   | 1                  |                   |                      |                                                      |                              |                       |               |             |                                                  |                       |                     |
| Portion 3.10 WA3 PA_WA3 Period of Access to Portion WA3                                                       |                            |                   |                    | <u> </u>          |                      | ļ                                                    |                              |                       |               |             |                                                  |                       |                     |
| Portion A1 - Building 050 (A1)                                                                                |                            |                   | 1 1 1              |                   |                      |                                                      |                              |                       |               |             |                                                  | 1                     |                     |
| PD_A1 050(A1) - Possession date for Portion A1 (Day 215)                                                      |                            |                   |                    |                   |                      |                                                      |                              | •                     |               |             |                                                  |                       |                     |
| PA_A1 050(A1) - Period of Access to Portion A1                                                                |                            |                   | 1                  |                   |                      |                                                      |                              | -                     |               |             |                                                  |                       |                     |
| Portion A2 - Building 050 (A2)                                                                                |                            |                   | 1                  |                   |                      |                                                      |                              |                       |               |             |                                                  |                       |                     |
| PA_A2 050(A2) - Period of Access to Portion A2                                                                |                            |                   |                    |                   |                      |                                                      |                              |                       |               |             |                                                  |                       | •                   |
| Portion B - Building 045                                                                                      |                            |                   |                    |                   |                      |                                                      |                              |                       |               |             |                                                  |                       |                     |
| PA_B 045 - Period of Access to Portion B                                                                      |                            |                   |                    |                   |                      |                                                      |                              |                       |               |             |                                                  |                       |                     |
| Portion C - Building 053, 058 & 059  Portion C1 - Building 058 and 053                                        |                            |                   |                    |                   |                      |                                                      |                              |                       | 1             |             |                                                  |                       |                     |
| PA_C1 058 & 053 - Period of Access to Portion C1                                                              |                            |                   |                    |                   |                      |                                                      |                              |                       |               |             |                                                  |                       |                     |
| Portion C2 - Building 059                                                                                     |                            |                   | 1                  |                   |                      |                                                      |                              |                       |               |             |                                                  |                       |                     |
| PA_C2 059 - Period of Access to Portion C2                                                                    |                            |                   | 1                  |                   |                      |                                                      | 1                            |                       | !             |             |                                                  |                       |                     |
| Portion D - Building 025                                                                                      |                            |                   |                    |                   |                      |                                                      |                              |                       |               |             |                                                  |                       |                     |
| PA_D 025 - Period of Access to Portion D                                                                      |                            |                   |                    |                   |                      |                                                      |                              |                       |               |             |                                                  |                       |                     |
| Portion E - Building 032                                                                                      |                            |                   |                    |                   |                      |                                                      |                              |                       |               |             |                                                  |                       |                     |
| PA_E 032 Period of Access to Portion E                                                                        |                            |                   |                    |                   |                      |                                                      |                              |                       |               |             |                                                  |                       |                     |
| PA_F O44 & 045 - Period of Access to Portion F                                                                |                            |                   |                    |                   |                      |                                                      |                              |                       |               |             |                                                  |                       |                     |
| Portion G1 - Building 023                                                                                     |                            |                   |                    |                   |                      |                                                      |                              |                       |               |             |                                                  |                       |                     |
| PA_G1 023 - Period of Access to Portion G1                                                                    |                            | -                 | -                  | ļ                 |                      |                                                      |                              |                       |               |             |                                                  |                       |                     |
| Portion G2 - Building 021                                                                                     |                            |                   | 1                  |                   |                      |                                                      |                              |                       |               |             |                                                  |                       |                     |
| PA_G2 021 - Period of Access to Portion G2                                                                    |                            |                   | 1                  |                   |                      |                                                      |                              |                       | :             |             |                                                  |                       |                     |
| Portion G3 - Building 022                                                                                     |                            |                   |                    |                   |                      |                                                      |                              |                       |               |             |                                                  |                       |                     |
| PA_G3 022 - Period of Access to Portion G3                                                                    |                            | <del>-</del>      |                    | ļ<br>             |                      |                                                      |                              |                       |               |             |                                                  |                       |                     |
| Portion H1 - Building 050 (H1) PA_H1 050(H1) - Period of Access to Portion H1                                 |                            |                   |                    |                   |                      |                                                      |                              |                       |               |             |                                                  | 1                     |                     |
| Portion H2 - Building 050 (H2)                                                                                |                            |                   | 1                  |                   |                      |                                                      | 1                            |                       |               |             |                                                  |                       |                     |
| PA_H2                                                                                                         |                            |                   |                    |                   |                      |                                                      |                              |                       |               |             |                                                  |                       |                     |
| Given Access to various locations by others                                                                   |                            |                   |                    |                   |                      |                                                      |                              |                       |               |             |                                                  |                       |                     |
| GA_1.1 Access Date for Location 1.1 (Day 365) (Building 037) (Date <sup>-1</sup>                              | TBC)                       | -                 | -                  |                   |                      |                                                      |                              |                       |               |             |                                                  |                       |                     |
| GA_1.2 Access Date for Location 1.2 (Day 365) (Building 033) (Date <sup>-1</sup>                              | TBC)                       |                   |                    |                   |                      |                                                      |                              | •                     |               |             |                                                  |                       |                     |
| GA_1.3 Access Date for Location 1.3 (Day 365) (Building 024) (Date                                            | TBC)                       |                   | 1                  |                   |                      |                                                      |                              | Ť                     |               |             |                                                  |                       |                     |
| Landscaping                                                                                                   |                            |                   |                    |                   |                      |                                                      |                              |                       |               |             |                                                  |                       |                     |
| LA_102 Landscape Works subject to Excision - Mobilisation  LA_103 Landscape Works subject to Excision - Works |                            |                   |                    | ļ                 |                      |                                                      |                              |                       |               |             |                                                  |                       |                     |
|                                                                                                               |                            |                   |                    |                   |                      |                                                      |                              |                       |               |             |                                                  | 1                     |                     |
| Submissions and Approvals                                                                                     |                            |                   |                    |                   |                      |                                                      |                              |                       | 1             |             |                                                  |                       |                     |
| Major Method Statements                                                                                       |                            |                   |                    |                   |                      |                                                      |                              |                       | 1             |             |                                                  |                       |                     |
| Window Wall Method of Construction                                                                            |                            |                   |                    |                   |                      |                                                      |                              |                       | 1             |             |                                                  |                       |                     |
| RAB-MMS-0400 Prepare M/S for Window Wall Method of Construction                                               |                            | -                 |                    | ļ                 |                      | ļ                                                    |                              | <mark>[</mark>        |               |             |                                                  |                       |                     |
| DESIGN AND ENGINEERING                                                                                        |                            |                   |                    |                   |                      |                                                      |                              |                       | 1             |             |                                                  |                       |                     |
| Major Temporary Works Design                                                                                  |                            |                   |                    |                   |                      |                                                      |                              |                       | 1             |             |                                                  |                       |                     |
| AT90 - Temporary Works - Stability Check of Vehicle                                                           | Cano                       |                   |                    |                   |                      |                                                      |                              |                       | 1             |             |                                                  |                       |                     |
| RAB-TWD-1770 SC23 - Prepare draft submission                                                                  |                            |                   |                    |                   |                      |                                                      |                              | ,                     |               |             |                                                  |                       |                     |
| RAB-TWD-1780 SC23 - Contractor's Review                                                                       |                            |                   |                    |                   |                      |                                                      |                              |                       | •             |             |                                                  |                       |                     |
| RAB-TWD-1790 SC23 - ICE final checks & issue Check Certificate                                                |                            | !                 |                    |                   |                      |                                                      |                              |                       |               |             |                                                  |                       |                     |
| RAB-TWD-1800 SC23 - Final Submission to Engineer                                                              |                            |                   |                    |                   |                      |                                                      |                              |                       | 1             | •           | _                                                |                       |                     |
| RAB-TWD-1810 SC23 - Engineer Approval; Consent to Proceed                                                     |                            |                   |                    |                   |                      |                                                      |                              |                       | 1             |             |                                                  |                       |                     |
| Permanent Works Design Packages                                                                               |                            |                   |                    |                   |                      |                                                      |                              |                       | 1             |             |                                                  |                       |                     |
| AP01- Item 1 - Curtain Wall System - Building 044, 04                                                         | 45 & 0                     | <u> </u> i        |                    | <u> </u>          |                      |                                                      |                              |                       |               |             |                                                  |                       |                     |
| Detailed Design Approval (DDA)                                                                                |                            |                   |                    |                   |                      |                                                      |                              |                       |               |             |                                                  |                       |                     |
|                                                                                                               | 1 1                        | 1                 |                    |                   |                      |                                                      | Dat                          | <u> </u>              | 1             | Da          | evision                                          | Checked               | Approved            |
| Remaining Level of Effort ◆ Milestone                                                                         |                            |                   | 3 - M              | onth Rolling Pro  | gramme - RAB5        | 5                                                    | 01-May-17                    |                       | arget Program |             | JV IOIUI I                                       | SGJ                   | Approved            |
| Actual Level of Effort  Actual Work                                                                           |                            |                   |                    |                   |                      |                                                      |                              |                       |               |             |                                                  |                       |                     |
| Remaining Work                                                                                                |                            |                   |                    | Page 3 of         | 18                   |                                                      | -                            |                       |               |             |                                                  |                       |                     |
| Critical Remaining Work                                                                                       |                            | I                 |                    |                   |                      |                                                      | -                            |                       |               |             |                                                  |                       |                     |