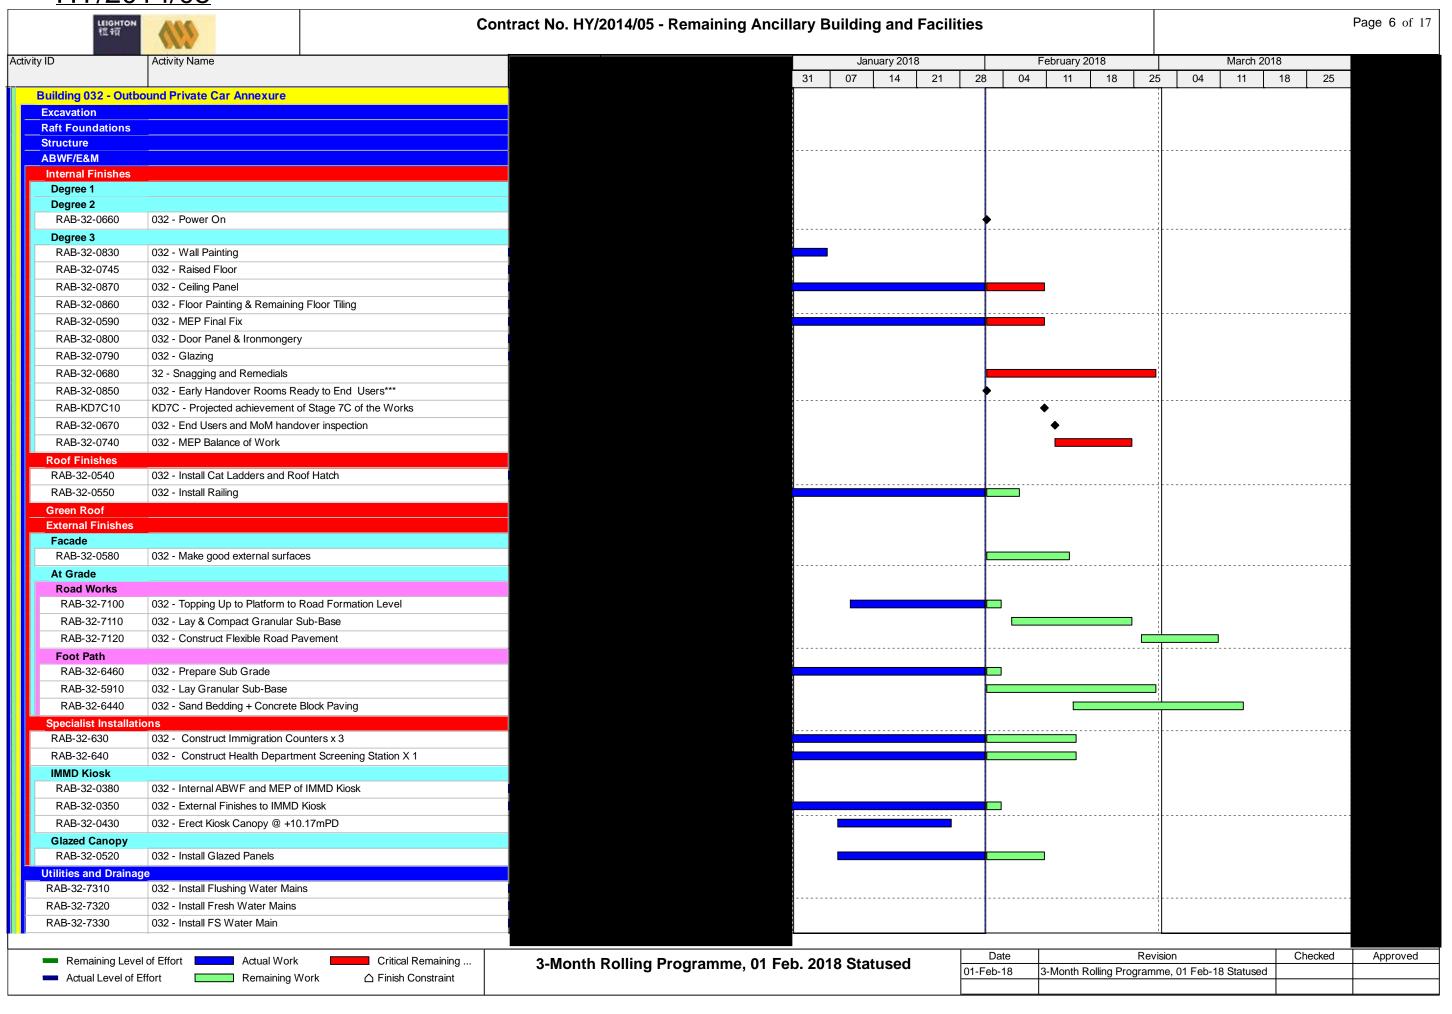

|                                                                                                               |                            |                   |                    |                   |                      |                                                      |                              |                       |               |             |                                                  |                       | nhar Dagamhar Ianus |
|---------------------------------------------------------------------------------------------------------------|----------------------------|-------------------|--------------------|-------------------|----------------------|------------------------------------------------------|------------------------------|-----------------------|---------------|-------------|--------------------------------------------------|-----------------------|---------------------|
|                                                                                                               | January   February   March | 2 0 1 1 2 0 0 1 2 | 2 0 1 19 2 0 1 1 2 | 3 0 1 2 2 0 1 1 2 | 2 0 0 1 2 3 0 13 2 2 | December January Februa<br>2 0 1 1 1 2 0 0 1 2 2 0 1 | y   March  <br>1 2 0 1 1 1 2 | Aprii  <br>02 0 1 2 3 | 3 0 1 2 2     | 0 1 1 2 0 0 | uly   August   8<br>  1   2   3   0   1   2   27 | 0 1 1 2 0 0 1 2 2 0 1 | 1 2 0 1 1 2 3 0 14  |
| RAB-KD10B30 KD10B - Variance of Stage 10B of the Works                                                        |                            |                   |                    |                   |                      |                                                      |                              |                       |               |             |                                                  |                       |                     |
| Stage 11 - Building 050 (A1)                                                                                  |                            |                   |                    |                   |                      |                                                      |                              |                       |               |             |                                                  |                       |                     |
| Contract Key Date Acheivement  RAB-KD11B20 KD11B - Achievement of Stage 11B of the Works (540 days)           |                            |                   |                    |                   |                      |                                                      |                              |                       |               | •           |                                                  |                       |                     |
| Varience to Contract Key Date Achievement                                                                     |                            |                   | 1                  |                   |                      |                                                      |                              |                       |               |             |                                                  |                       |                     |
| RAB-KD11A30 KD11A - Variance of Stage 11A of the Works                                                        |                            |                   |                    |                   |                      |                                                      |                              |                       |               |             |                                                  |                       |                     |
| RAB-KD11B30 KD11B - Variance of Stage 11B of the Works                                                        |                            |                   |                    |                   |                      |                                                      |                              |                       |               |             |                                                  |                       |                     |
| Stage 12 - Building 050 (A2)                                                                                  |                            |                   |                    |                   |                      |                                                      |                              |                       |               |             |                                                  |                       |                     |
| Contract Key Date Acheivement  RAB-KD12B20 KD12B - Achievement of Stgae 12B of the Works (540 days)           |                            |                   | 1                  |                   |                      |                                                      |                              |                       |               | •           |                                                  |                       |                     |
| Varience to Contract Key Date Achievement                                                                     |                            |                   | - <del></del>      |                   |                      |                                                      |                              |                       |               |             |                                                  |                       |                     |
| RAB-KD12A30 KD12A - Variance ment of Stage 12A of the Works                                                   |                            |                   | 1                  |                   |                      |                                                      |                              |                       |               |             |                                                  |                       |                     |
| RAB-KD12B30 KD12B - Variance of Stgae 12B of the Works                                                        |                            |                   |                    |                   |                      |                                                      |                              |                       |               |             |                                                  |                       |                     |
| Possession and Vacate Dates                                                                                   |                            |                   | 1                  |                   |                      |                                                      |                              |                       |               |             |                                                  |                       |                     |
| Portion 3.10 WA3 PA_WA3 Period of Access to Portion WA3                                                       |                            |                   |                    | <u> </u>          |                      | ļ                                                    |                              |                       |               |             |                                                  |                       |                     |
| Portion A1 - Building 050 (A1)                                                                                |                            |                   | 1 1 1              |                   |                      |                                                      |                              |                       |               |             |                                                  | 1                     |                     |
| PD_A1 050(A1) - Possession date for Portion A1 (Day 215)                                                      |                            |                   |                    |                   |                      |                                                      |                              | •                     |               |             |                                                  |                       |                     |
| PA_A1 050(A1) - Period of Access to Portion A1                                                                |                            |                   | 1                  |                   |                      |                                                      |                              | -                     |               |             |                                                  |                       |                     |
| Portion A2 - Building 050 (A2)                                                                                |                            |                   | 1                  |                   |                      |                                                      |                              |                       |               |             |                                                  |                       |                     |
| PA_A2 050(A2) - Period of Access to Portion A2                                                                |                            |                   |                    |                   |                      |                                                      |                              |                       |               |             |                                                  |                       | •                   |
| Portion B - Building 045                                                                                      |                            |                   |                    |                   |                      |                                                      |                              |                       |               |             |                                                  |                       |                     |
| PA_B 045 - Period of Access to Portion B                                                                      |                            |                   |                    |                   |                      |                                                      |                              |                       |               |             |                                                  |                       |                     |
| Portion C - Building 053, 058 & 059  Portion C1 - Building 058 and 053                                        |                            |                   |                    |                   |                      |                                                      |                              |                       | 1             |             |                                                  |                       |                     |
| PA_C1 058 & 053 - Period of Access to Portion C1                                                              |                            |                   |                    |                   |                      |                                                      |                              |                       |               |             |                                                  |                       |                     |
| Portion C2 - Building 059                                                                                     |                            |                   | 1                  |                   |                      |                                                      |                              |                       |               |             |                                                  |                       |                     |
| PA_C2 059 - Period of Access to Portion C2                                                                    |                            |                   | 1                  |                   |                      |                                                      | 1                            |                       | !             |             |                                                  |                       |                     |
| Portion D - Building 025                                                                                      |                            |                   |                    |                   |                      |                                                      |                              |                       |               |             |                                                  |                       |                     |
| PA_D 025 - Period of Access to Portion D                                                                      |                            |                   |                    |                   |                      |                                                      |                              |                       |               |             |                                                  |                       |                     |
| Portion E - Building 032                                                                                      |                            |                   |                    |                   |                      |                                                      |                              |                       |               |             |                                                  |                       |                     |
| PA_E 032 Period of Access to Portion E                                                                        |                            |                   |                    |                   |                      |                                                      |                              |                       |               |             |                                                  |                       |                     |
| PA_F O44 & 045 - Period of Access to Portion F                                                                |                            |                   |                    |                   |                      |                                                      |                              |                       |               |             |                                                  |                       |                     |
| Portion G1 - Building 023                                                                                     |                            |                   |                    |                   |                      |                                                      |                              |                       |               |             |                                                  |                       |                     |
| PA_G1 023 - Period of Access to Portion G1                                                                    |                            | -                 | -                  | ļ                 |                      |                                                      |                              |                       |               |             |                                                  |                       |                     |
| Portion G2 - Building 021                                                                                     |                            |                   | 1                  |                   |                      |                                                      |                              |                       |               |             |                                                  |                       |                     |
| PA_G2 021 - Period of Access to Portion G2                                                                    |                            |                   | 1                  |                   |                      |                                                      |                              |                       | :             |             |                                                  |                       |                     |
| Portion G3 - Building 022                                                                                     |                            |                   |                    |                   |                      |                                                      |                              |                       |               |             |                                                  |                       |                     |
| PA_G3 022 - Period of Access to Portion G3                                                                    |                            | <del>-</del>      |                    | ļ<br>             |                      |                                                      |                              |                       |               |             |                                                  |                       |                     |
| Portion H1 - Building 050 (H1) PA_H1 050(H1) - Period of Access to Portion H1                                 |                            |                   |                    |                   |                      |                                                      |                              |                       |               |             |                                                  | 1                     |                     |
| Portion H2 - Building 050 (H2)                                                                                |                            |                   | 1                  |                   |                      |                                                      | 1                            |                       |               |             |                                                  |                       |                     |
| PA_H2                                                                                                         |                            |                   |                    |                   |                      |                                                      |                              |                       |               |             |                                                  |                       |                     |
| Given Access to various locations by others                                                                   |                            |                   |                    |                   |                      |                                                      |                              |                       |               |             |                                                  |                       |                     |
| GA_1.1 Access Date for Location 1.1 (Day 365) (Building 037) (Date <sup>-1</sup>                              | TBC)                       | -                 | -                  |                   |                      |                                                      |                              |                       |               |             |                                                  |                       |                     |
| GA_1.2 Access Date for Location 1.2 (Day 365) (Building 033) (Date <sup>-1</sup>                              | TBC)                       |                   |                    |                   |                      |                                                      |                              | •                     |               |             |                                                  |                       |                     |
| GA_1.3 Access Date for Location 1.3 (Day 365) (Building 024) (Date                                            | TBC)                       |                   | 1                  |                   |                      |                                                      |                              | Ť                     |               |             |                                                  |                       |                     |
| Landscaping                                                                                                   |                            |                   |                    |                   |                      |                                                      |                              |                       |               |             |                                                  |                       |                     |
| LA_102 Landscape Works subject to Excision - Mobilisation  LA_103 Landscape Works subject to Excision - Works |                            |                   |                    | ļ                 |                      |                                                      |                              |                       |               |             |                                                  |                       |                     |
|                                                                                                               |                            |                   |                    |                   |                      |                                                      |                              |                       |               |             |                                                  | 1                     |                     |
| Submissions and Approvals                                                                                     |                            |                   |                    |                   |                      |                                                      |                              |                       | 1             |             |                                                  |                       |                     |
| Major Method Statements                                                                                       |                            |                   |                    |                   |                      |                                                      |                              |                       | 1             |             |                                                  |                       |                     |
| Window Wall Method of Construction                                                                            |                            |                   |                    |                   |                      |                                                      |                              |                       | 1             |             |                                                  |                       |                     |
| RAB-MMS-0400 Prepare M/S for Window Wall Method of Construction                                               |                            | -                 |                    | ļ                 |                      | ļ                                                    |                              | <mark>[</mark>        |               |             |                                                  |                       |                     |
| DESIGN AND ENGINEERING                                                                                        |                            |                   |                    |                   |                      |                                                      |                              |                       | 1             |             |                                                  |                       |                     |
| Major Temporary Works Design                                                                                  |                            |                   |                    |                   |                      |                                                      |                              |                       | 1             |             |                                                  |                       |                     |
| AT90 - Temporary Works - Stability Check of Vehicle                                                           | Cano                       |                   |                    |                   |                      |                                                      |                              |                       | 1             |             |                                                  |                       |                     |
| RAB-TWD-1770 SC23 - Prepare draft submission                                                                  |                            |                   |                    |                   |                      |                                                      |                              | ,                     |               |             |                                                  |                       |                     |
| RAB-TWD-1780 SC23 - Contractor's Review                                                                       |                            |                   |                    |                   |                      |                                                      |                              |                       | •             |             |                                                  |                       |                     |
| RAB-TWD-1790 SC23 - ICE final checks & issue Check Certificate                                                |                            | !                 |                    |                   |                      |                                                      |                              |                       |               |             |                                                  |                       |                     |
| RAB-TWD-1800 SC23 - Final Submission to Engineer                                                              |                            |                   |                    |                   |                      |                                                      |                              |                       | 1             | •           | _                                                |                       |                     |
| RAB-TWD-1810 SC23 - Engineer Approval; Consent to Proceed                                                     |                            |                   |                    |                   |                      |                                                      |                              |                       | 1             |             |                                                  |                       |                     |
| Permanent Works Design Packages                                                                               |                            |                   |                    |                   |                      |                                                      |                              |                       | 1             |             |                                                  |                       |                     |
| AP01- Item 1 - Curtain Wall System - Building 044, 04                                                         | 45 & 0                     | <u> </u> i        |                    | <u> </u>          |                      |                                                      |                              |                       |               |             |                                                  |                       |                     |
| Detailed Design Approval (DDA)                                                                                |                            |                   |                    |                   |                      |                                                      |                              |                       |               |             |                                                  |                       |                     |
|                                                                                                               | 1 1                        | 1                 |                    |                   |                      |                                                      | Dat                          | <u> </u>              | 1             | Da          | evision                                          | Checked               | Approved            |
| Remaining Level of Effort ◆ Milestone                                                                         |                            |                   | 3 - M              | onth Rolling Pro  | gramme - RAB5        | 5                                                    | 01-May-17                    |                       | arget Program |             | JV IOIUI I                                       | SGJ                   | Approved            |
| Actual Level of Effort  Actual Work                                                                           |                            |                   |                    |                   |                      |                                                      |                              |                       |               |             |                                                  |                       |                     |
| Remaining Work                                                                                                |                            |                   |                    | Page 3 of         | 18                   |                                                      | -                            |                       |               |             |                                                  |                       |                     |
| Critical Remaining Work                                                                                       |                            | I                 |                    |                   |                      |                                                      | -                            |                       |               |             |                                                  |                       |                     |