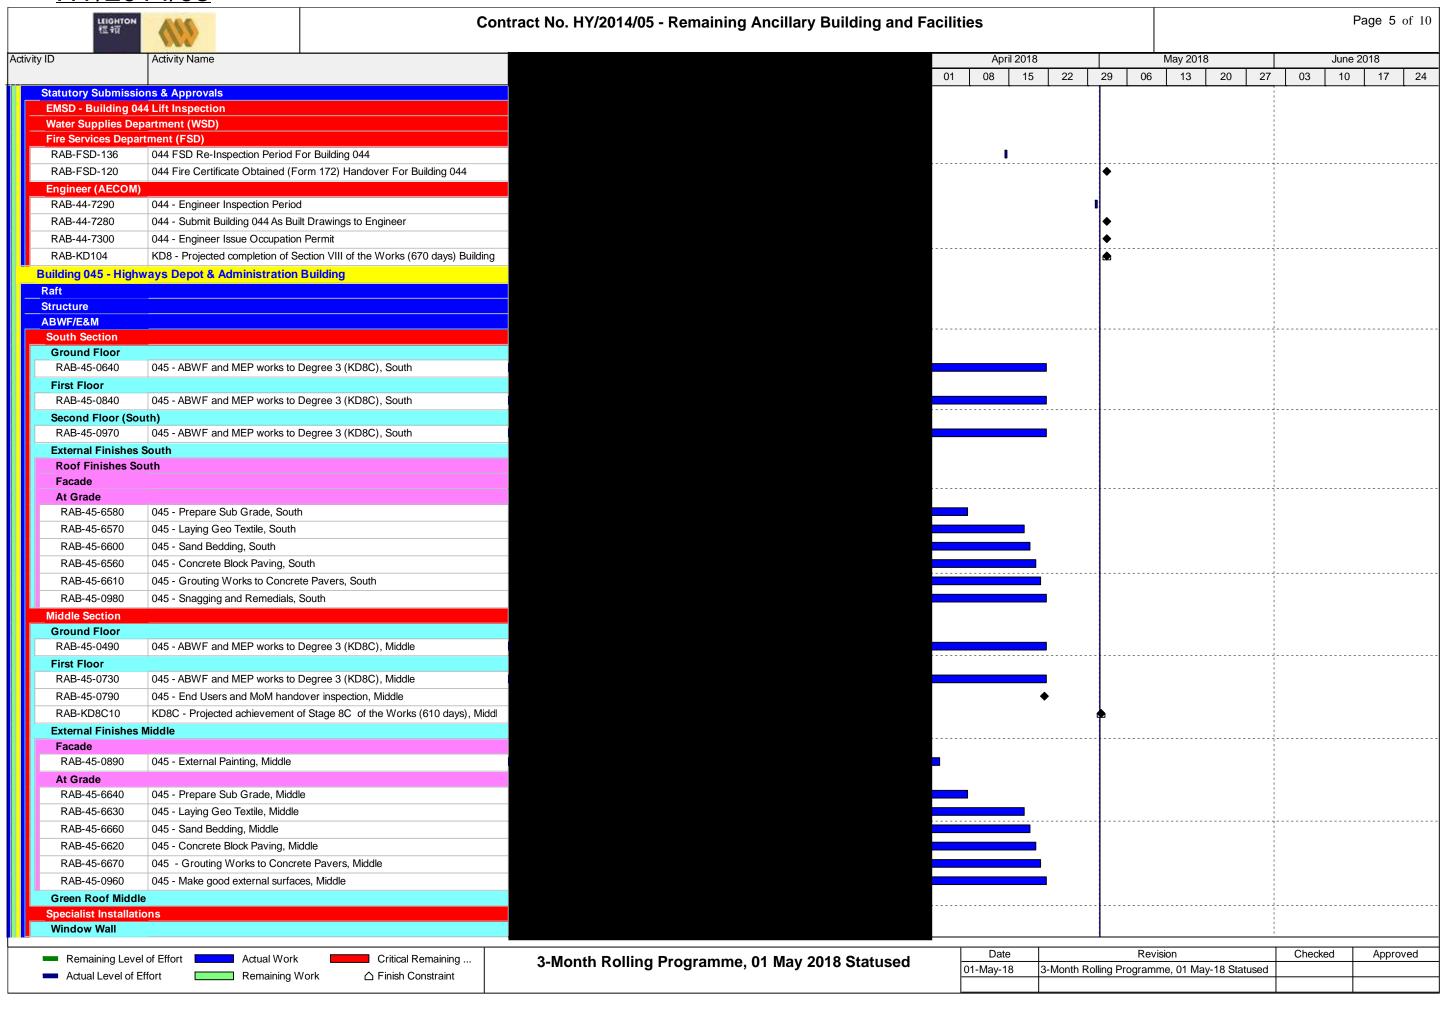

|                                                                                                               |                            |                   |                    |                   |                      |                                                      |                              |                       |               |             |                                                  |                       | nhar Dagamhar Ianus |
|---------------------------------------------------------------------------------------------------------------|----------------------------|-------------------|--------------------|-------------------|----------------------|------------------------------------------------------|------------------------------|-----------------------|---------------|-------------|--------------------------------------------------|-----------------------|---------------------|
|                                                                                                               | January   February   March | 2 0 1 1 2 0 0 1 2 | 2 0 1 19 2 0 1 1 2 | 3 0 1 2 2 0 1 1 2 | 2 0 0 1 2 3 0 13 2 2 | December January Februa<br>2 0 1 1 1 2 0 0 1 2 2 0 1 | y   March  <br>1 2 0 1 1 1 2 | Aprii  <br>02 0 1 2 3 | 3 0 1 2 2     | 0 1 1 2 0 0 | uly   August   8<br>  1   2   3   0   1   2   27 | 0 1 1 2 0 0 1 2 2 0 1 | 1 2 0 1 1 2 3 0 14  |
| RAB-KD10B30 KD10B - Variance of Stage 10B of the Works                                                        |                            |                   |                    |                   |                      |                                                      |                              |                       |               |             |                                                  |                       |                     |
| Stage 11 - Building 050 (A1)                                                                                  |                            |                   |                    |                   |                      |                                                      |                              |                       |               |             |                                                  |                       |                     |
| Contract Key Date Acheivement  RAB-KD11B20 KD11B - Achievement of Stage 11B of the Works (540 days)           |                            |                   |                    |                   |                      |                                                      |                              |                       |               | •           |                                                  |                       |                     |
| Varience to Contract Key Date Achievement                                                                     |                            |                   | 1                  |                   |                      |                                                      |                              |                       |               |             |                                                  |                       |                     |
| RAB-KD11A30 KD11A - Variance of Stage 11A of the Works                                                        |                            |                   |                    |                   |                      |                                                      |                              |                       |               |             |                                                  |                       |                     |
| RAB-KD11B30 KD11B - Variance of Stage 11B of the Works                                                        |                            |                   |                    |                   |                      |                                                      |                              |                       |               |             |                                                  |                       |                     |
| Stage 12 - Building 050 (A2)                                                                                  |                            |                   |                    |                   |                      |                                                      |                              |                       |               |             |                                                  |                       |                     |
| Contract Key Date Acheivement  RAB-KD12B20 KD12B - Achievement of Stgae 12B of the Works (540 days)           |                            |                   | 1                  |                   |                      |                                                      |                              |                       |               | •           |                                                  |                       |                     |
| Varience to Contract Key Date Achievement                                                                     |                            |                   | - <del></del>      |                   |                      |                                                      |                              |                       |               |             |                                                  |                       |                     |
| RAB-KD12A30 KD12A - Variance ment of Stage 12A of the Works                                                   |                            |                   | 1                  |                   |                      |                                                      |                              |                       |               |             |                                                  |                       |                     |
| RAB-KD12B30 KD12B - Variance of Stgae 12B of the Works                                                        |                            |                   |                    |                   |                      |                                                      |                              |                       |               |             |                                                  |                       |                     |
| Possession and Vacate Dates                                                                                   |                            |                   | 1                  |                   |                      |                                                      |                              |                       |               |             |                                                  |                       |                     |
| Portion 3.10 WA3 PA_WA3 Period of Access to Portion WA3                                                       |                            |                   |                    | <u> </u>          |                      | ļ                                                    |                              |                       |               |             |                                                  |                       |                     |
| Portion A1 - Building 050 (A1)                                                                                |                            |                   | 1 1 1              |                   |                      |                                                      |                              |                       |               |             |                                                  | 1                     |                     |
| PD_A1 050(A1) - Possession date for Portion A1 (Day 215)                                                      |                            |                   |                    |                   |                      |                                                      |                              | •                     |               |             |                                                  |                       |                     |
| PA_A1 050(A1) - Period of Access to Portion A1                                                                |                            |                   | 1                  |                   |                      |                                                      |                              | -                     |               |             |                                                  |                       |                     |
| Portion A2 - Building 050 (A2)                                                                                |                            |                   | 1                  |                   |                      |                                                      |                              |                       |               |             |                                                  |                       |                     |
| PA_A2 050(A2) - Period of Access to Portion A2                                                                |                            |                   |                    |                   |                      |                                                      |                              |                       |               |             |                                                  |                       | •                   |
| Portion B - Building 045                                                                                      |                            |                   |                    |                   |                      |                                                      |                              |                       |               |             |                                                  |                       |                     |
| PA_B 045 - Period of Access to Portion B                                                                      |                            |                   |                    |                   |                      |                                                      |                              |                       |               |             |                                                  |                       |                     |
| Portion C - Building 053, 058 & 059  Portion C1 - Building 058 and 053                                        |                            |                   |                    |                   |                      |                                                      |                              |                       | 1             |             |                                                  |                       |                     |
| PA_C1 058 & 053 - Period of Access to Portion C1                                                              |                            |                   |                    |                   |                      |                                                      |                              |                       |               |             |                                                  |                       |                     |
| Portion C2 - Building 059                                                                                     |                            |                   | 1                  |                   |                      |                                                      |                              |                       |               |             |                                                  |                       |                     |
| PA_C2 059 - Period of Access to Portion C2                                                                    |                            |                   | 1                  |                   |                      |                                                      | 1                            |                       | !             |             |                                                  |                       |                     |
| Portion D - Building 025                                                                                      |                            |                   |                    |                   |                      |                                                      |                              |                       |               |             |                                                  |                       |                     |
| PA_D 025 - Period of Access to Portion D                                                                      |                            |                   |                    |                   |                      |                                                      |                              |                       |               |             |                                                  |                       |                     |
| Portion E - Building 032                                                                                      |                            |                   |                    |                   |                      |                                                      |                              |                       |               |             |                                                  |                       |                     |
| PA_E 032 Period of Access to Portion E                                                                        |                            |                   |                    |                   |                      |                                                      |                              |                       |               |             |                                                  |                       |                     |
| PA_F O44 & 045 - Period of Access to Portion F                                                                |                            |                   |                    |                   |                      |                                                      |                              |                       |               |             |                                                  |                       |                     |
| Portion G1 - Building 023                                                                                     |                            |                   |                    |                   |                      |                                                      |                              |                       |               |             |                                                  |                       |                     |
| PA_G1 023 - Period of Access to Portion G1                                                                    |                            | -                 | -                  | ļ                 |                      |                                                      |                              |                       |               |             |                                                  |                       |                     |
| Portion G2 - Building 021                                                                                     |                            |                   | 1                  |                   |                      |                                                      |                              |                       |               |             |                                                  |                       |                     |
| PA_G2 021 - Period of Access to Portion G2                                                                    |                            |                   | 1                  |                   |                      |                                                      |                              |                       | :             |             |                                                  |                       |                     |
| Portion G3 - Building 022                                                                                     |                            |                   |                    |                   |                      |                                                      |                              |                       |               |             |                                                  |                       |                     |
| PA_G3 022 - Period of Access to Portion G3                                                                    |                            | <del>-</del>      |                    | ļ<br>             |                      |                                                      |                              |                       |               |             |                                                  |                       |                     |
| Portion H1 - Building 050 (H1) PA_H1 050(H1) - Period of Access to Portion H1                                 |                            |                   |                    |                   |                      |                                                      |                              |                       |               |             |                                                  | 1                     |                     |
| Portion H2 - Building 050 (H2)                                                                                |                            |                   | 1                  |                   |                      |                                                      | 1                            |                       |               |             |                                                  |                       |                     |
| PA_H2                                                                                                         |                            |                   |                    |                   |                      |                                                      |                              |                       |               |             |                                                  |                       |                     |
| Given Access to various locations by others                                                                   |                            |                   |                    |                   |                      |                                                      |                              |                       |               |             |                                                  |                       |                     |
| GA_1.1 Access Date for Location 1.1 (Day 365) (Building 037) (Date <sup>-1</sup>                              | TBC)                       | -                 | -                  |                   |                      |                                                      |                              |                       |               |             |                                                  |                       |                     |
| GA_1.2 Access Date for Location 1.2 (Day 365) (Building 033) (Date <sup>-1</sup>                              | TBC)                       |                   |                    |                   |                      |                                                      |                              | •                     |               |             |                                                  |                       |                     |
| GA_1.3 Access Date for Location 1.3 (Day 365) (Building 024) (Date                                            | TBC)                       |                   | 1                  |                   |                      |                                                      |                              | Ť                     |               |             |                                                  |                       |                     |
| Landscaping                                                                                                   |                            |                   |                    |                   |                      |                                                      |                              |                       |               |             |                                                  |                       |                     |
| LA_102 Landscape Works subject to Excision - Mobilisation  LA_103 Landscape Works subject to Excision - Works |                            |                   |                    | ļ                 |                      |                                                      |                              |                       |               |             |                                                  |                       |                     |
|                                                                                                               |                            |                   |                    |                   |                      |                                                      |                              |                       |               |             |                                                  | 1                     |                     |
| Submissions and Approvals                                                                                     |                            |                   |                    |                   |                      |                                                      |                              |                       | 1             |             |                                                  |                       |                     |
| Major Method Statements                                                                                       |                            |                   |                    |                   |                      |                                                      |                              |                       | 1             |             |                                                  |                       |                     |
| Window Wall Method of Construction                                                                            |                            |                   |                    |                   |                      |                                                      |                              |                       | 1             |             |                                                  |                       |                     |
| RAB-MMS-0400 Prepare M/S for Window Wall Method of Construction                                               |                            | -                 |                    | ļ                 |                      | ļ                                                    |                              | <mark>[</mark>        |               |             |                                                  |                       |                     |
| DESIGN AND ENGINEERING                                                                                        |                            |                   |                    |                   |                      |                                                      |                              |                       | 1             |             |                                                  |                       |                     |
| Major Temporary Works Design                                                                                  |                            |                   |                    |                   |                      |                                                      |                              |                       | 1             |             |                                                  |                       |                     |
| AT90 - Temporary Works - Stability Check of Vehicle                                                           | Cano                       |                   |                    |                   |                      |                                                      |                              |                       | 1             |             |                                                  |                       |                     |
| RAB-TWD-1770 SC23 - Prepare draft submission                                                                  |                            |                   |                    |                   |                      |                                                      |                              | ,                     |               |             |                                                  |                       |                     |
| RAB-TWD-1780 SC23 - Contractor's Review                                                                       |                            |                   |                    |                   |                      |                                                      |                              |                       | •             |             |                                                  |                       |                     |
| RAB-TWD-1790 SC23 - ICE final checks & issue Check Certificate                                                |                            | !                 |                    |                   |                      |                                                      |                              |                       |               |             |                                                  |                       |                     |
| RAB-TWD-1800 SC23 - Final Submission to Engineer                                                              |                            |                   |                    |                   |                      |                                                      |                              |                       | 1             | •           | _                                                |                       |                     |
| RAB-TWD-1810 SC23 - Engineer Approval; Consent to Proceed                                                     |                            |                   |                    |                   |                      |                                                      |                              |                       | 1             |             |                                                  |                       |                     |
| Permanent Works Design Packages                                                                               |                            |                   |                    |                   |                      |                                                      |                              |                       | 1             |             |                                                  |                       |                     |
| AP01- Item 1 - Curtain Wall System - Building 044, 04                                                         | 45 & 0                     | <u> </u> i        |                    | <u> </u>          |                      |                                                      |                              |                       |               |             |                                                  |                       |                     |
| Detailed Design Approval (DDA)                                                                                |                            |                   |                    |                   |                      |                                                      |                              |                       |               |             |                                                  |                       |                     |
|                                                                                                               | 1 1                        | 1                 |                    |                   |                      |                                                      | Dat                          | <u> </u>              | 1             | Da          | evision                                          | Checked               | Approved            |
| Remaining Level of Effort ◆ Milestone                                                                         |                            |                   | 3 - M              | onth Rolling Pro  | gramme - RAB5        | 5                                                    | 01-May-17                    |                       | arget Program |             | JV IOIUI I                                       | SGJ                   | Approved            |
| Actual Level of Effort  Actual Work                                                                           |                            |                   |                    |                   |                      |                                                      |                              |                       |               |             |                                                  |                       |                     |
| Remaining Work                                                                                                |                            |                   |                    | Page 3 of         | 18                   |                                                      | -                            |                       |               |             |                                                  |                       |                     |
| Critical Remaining Work                                                                                       |                            | I                 |                    |                   |                      |                                                      | -                            |                       |               |             |                                                  |                       |                     |