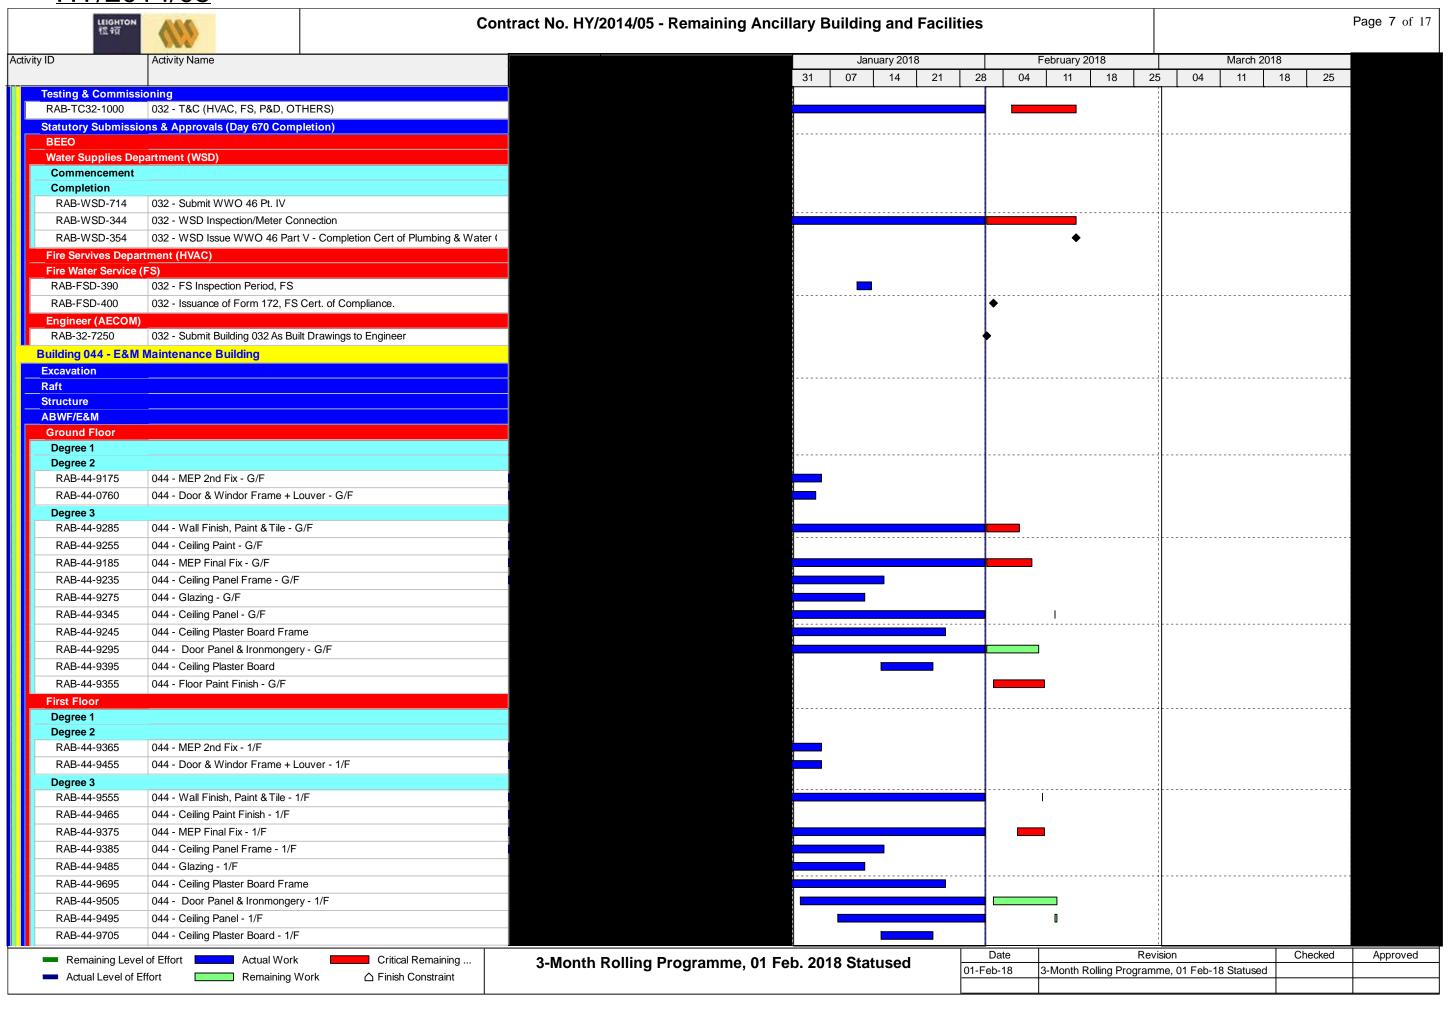

|                                                                                                               |                            |                   |                    |                   |                      |                                                      |                              |                       |               |             |                                                  |                       | nhar Dagamhar Ianus |
|---------------------------------------------------------------------------------------------------------------|----------------------------|-------------------|--------------------|-------------------|----------------------|------------------------------------------------------|------------------------------|-----------------------|---------------|-------------|--------------------------------------------------|-----------------------|---------------------|
|                                                                                                               | January   February   March | 2 0 1 1 2 0 0 1 2 | 2 0 1 19 2 0 1 1 2 | 3 0 1 2 2 0 1 1 2 | 2 0 0 1 2 3 0 13 2 2 | December January Februa<br>2 0 1 1 1 2 0 0 1 2 2 0 1 | y   March  <br>1 2 0 1 1 1 2 | Aprii  <br>02 0 1 2 3 | 3 0 1 2 2     | 0 1 1 2 0 0 | uly   August   8<br>  1   2   3   0   1   2   27 | 0 1 1 2 0 0 1 2 2 0 1 | 1 2 0 1 1 2 3 0 14  |
| RAB-KD10B30 KD10B - Variance of Stage 10B of the Works                                                        |                            |                   |                    |                   |                      |                                                      |                              |                       |               |             |                                                  |                       |                     |
| Stage 11 - Building 050 (A1)                                                                                  |                            |                   |                    |                   |                      |                                                      |                              |                       |               |             |                                                  |                       |                     |
| Contract Key Date Acheivement  RAB-KD11B20 KD11B - Achievement of Stage 11B of the Works (540 days)           |                            |                   |                    |                   |                      |                                                      |                              |                       |               | •           |                                                  |                       |                     |
| Varience to Contract Key Date Achievement                                                                     |                            |                   | 1                  |                   |                      |                                                      |                              |                       |               |             |                                                  |                       |                     |
| RAB-KD11A30 KD11A - Variance of Stage 11A of the Works                                                        |                            |                   |                    |                   |                      |                                                      |                              |                       |               |             |                                                  |                       |                     |
| RAB-KD11B30 KD11B - Variance of Stage 11B of the Works                                                        |                            |                   |                    |                   |                      |                                                      |                              |                       |               |             |                                                  |                       |                     |
| Stage 12 - Building 050 (A2)                                                                                  |                            |                   |                    |                   |                      |                                                      |                              |                       |               |             |                                                  |                       |                     |
| Contract Key Date Acheivement  RAB-KD12B20 KD12B - Achievement of Stgae 12B of the Works (540 days)           |                            |                   | 1                  |                   |                      |                                                      |                              |                       |               | •           |                                                  |                       |                     |
| Varience to Contract Key Date Achievement                                                                     |                            |                   | - <del></del>      |                   |                      |                                                      |                              |                       |               |             |                                                  |                       |                     |
| RAB-KD12A30 KD12A - Variance ment of Stage 12A of the Works                                                   |                            |                   | 1                  |                   |                      |                                                      |                              |                       |               |             |                                                  |                       |                     |
| RAB-KD12B30 KD12B - Variance of Stgae 12B of the Works                                                        |                            |                   |                    |                   |                      |                                                      |                              |                       |               |             |                                                  |                       |                     |
| Possession and Vacate Dates                                                                                   |                            |                   | 1                  |                   |                      |                                                      |                              |                       |               |             |                                                  |                       |                     |
| Portion 3.10 WA3 PA_WA3 Period of Access to Portion WA3                                                       |                            |                   |                    | <u> </u>          |                      | ļ                                                    |                              |                       |               |             |                                                  |                       |                     |
| Portion A1 - Building 050 (A1)                                                                                |                            |                   | 1 1 1              |                   |                      |                                                      |                              |                       |               |             |                                                  | 1                     |                     |
| PD_A1 050(A1) - Possession date for Portion A1 (Day 215)                                                      |                            |                   |                    |                   |                      |                                                      |                              | •                     |               |             |                                                  |                       |                     |
| PA_A1 050(A1) - Period of Access to Portion A1                                                                |                            |                   | 1                  |                   |                      |                                                      |                              | -                     |               |             |                                                  |                       |                     |
| Portion A2 - Building 050 (A2)                                                                                |                            |                   | 1                  |                   |                      |                                                      |                              |                       |               |             |                                                  |                       |                     |
| PA_A2 050(A2) - Period of Access to Portion A2                                                                |                            |                   |                    |                   |                      |                                                      |                              |                       |               |             |                                                  |                       | •                   |
| Portion B - Building 045                                                                                      |                            |                   |                    |                   |                      |                                                      |                              |                       |               |             |                                                  |                       |                     |
| PA_B 045 - Period of Access to Portion B                                                                      |                            |                   |                    |                   |                      |                                                      |                              |                       |               |             |                                                  |                       |                     |
| Portion C - Building 053, 058 & 059  Portion C1 - Building 058 and 053                                        |                            |                   |                    |                   |                      |                                                      |                              |                       | 1             |             |                                                  |                       |                     |
| PA_C1 058 & 053 - Period of Access to Portion C1                                                              |                            |                   |                    |                   |                      |                                                      |                              |                       |               |             |                                                  |                       |                     |
| Portion C2 - Building 059                                                                                     |                            |                   | 1                  |                   |                      |                                                      |                              |                       |               |             |                                                  |                       |                     |
| PA_C2 059 - Period of Access to Portion C2                                                                    |                            |                   | 1                  |                   |                      |                                                      | 1                            |                       | !             |             |                                                  |                       |                     |
| Portion D - Building 025                                                                                      |                            |                   |                    |                   |                      |                                                      |                              |                       |               |             |                                                  |                       |                     |
| PA_D 025 - Period of Access to Portion D                                                                      |                            |                   |                    |                   |                      |                                                      |                              |                       |               |             |                                                  |                       |                     |
| Portion E - Building 032                                                                                      |                            |                   |                    |                   |                      |                                                      |                              |                       |               |             |                                                  |                       |                     |
| PA_E 032 Period of Access to Portion E                                                                        |                            |                   |                    |                   |                      |                                                      |                              |                       |               |             |                                                  |                       |                     |
| PA_F O44 & 045 - Period of Access to Portion F                                                                |                            |                   |                    |                   |                      |                                                      |                              |                       |               |             |                                                  |                       |                     |
| Portion G1 - Building 023                                                                                     |                            |                   |                    |                   |                      |                                                      |                              |                       |               |             |                                                  |                       |                     |
| PA_G1 023 - Period of Access to Portion G1                                                                    |                            | -                 | -                  | ļ                 |                      |                                                      |                              |                       |               |             |                                                  |                       |                     |
| Portion G2 - Building 021                                                                                     |                            |                   | 1                  |                   |                      |                                                      |                              |                       |               |             |                                                  |                       |                     |
| PA_G2 021 - Period of Access to Portion G2                                                                    |                            |                   | 1                  |                   |                      |                                                      |                              |                       | :             |             |                                                  |                       |                     |
| Portion G3 - Building 022                                                                                     |                            |                   |                    |                   |                      |                                                      |                              |                       |               |             |                                                  |                       |                     |
| PA_G3 022 - Period of Access to Portion G3                                                                    |                            | <del>-</del>      |                    | ļ<br>             |                      |                                                      |                              |                       |               |             |                                                  |                       |                     |
| Portion H1 - Building 050 (H1) PA_H1 050(H1) - Period of Access to Portion H1                                 |                            |                   |                    |                   |                      |                                                      |                              |                       |               |             |                                                  | 1                     |                     |
| Portion H2 - Building 050 (H2)                                                                                |                            |                   | 1                  |                   |                      |                                                      | 1                            |                       |               |             |                                                  |                       |                     |
| PA_H2                                                                                                         |                            |                   |                    |                   |                      |                                                      |                              |                       |               |             |                                                  |                       |                     |
| Given Access to various locations by others                                                                   |                            |                   |                    |                   |                      |                                                      |                              |                       |               |             |                                                  |                       |                     |
| GA_1.1 Access Date for Location 1.1 (Day 365) (Building 037) (Date <sup>-1</sup>                              | TBC)                       | -                 | -                  |                   |                      |                                                      |                              |                       |               |             |                                                  |                       |                     |
| GA_1.2 Access Date for Location 1.2 (Day 365) (Building 033) (Date <sup>-1</sup>                              | TBC)                       |                   |                    |                   |                      |                                                      |                              | •                     |               |             |                                                  |                       |                     |
| GA_1.3 Access Date for Location 1.3 (Day 365) (Building 024) (Date                                            | TBC)                       |                   | 1                  |                   |                      |                                                      |                              | Ť                     |               |             |                                                  |                       |                     |
| Landscaping                                                                                                   |                            |                   |                    |                   |                      |                                                      |                              |                       |               |             |                                                  |                       |                     |
| LA_102 Landscape Works subject to Excision - Mobilisation  LA_103 Landscape Works subject to Excision - Works |                            |                   |                    | ļ                 |                      |                                                      |                              |                       |               |             |                                                  |                       |                     |
|                                                                                                               |                            |                   |                    |                   |                      |                                                      |                              |                       |               |             |                                                  | 1                     |                     |
| Submissions and Approvals                                                                                     |                            |                   |                    |                   |                      |                                                      |                              |                       | 1             |             |                                                  |                       |                     |
| Major Method Statements                                                                                       |                            |                   |                    |                   |                      |                                                      |                              |                       | 1             |             |                                                  |                       |                     |
| Window Wall Method of Construction                                                                            |                            |                   |                    |                   |                      |                                                      |                              |                       | 1             |             |                                                  |                       |                     |
| RAB-MMS-0400 Prepare M/S for Window Wall Method of Construction                                               |                            | -                 |                    | ļ                 |                      | ļ                                                    |                              | <mark>[</mark>        |               |             |                                                  |                       |                     |
| DESIGN AND ENGINEERING                                                                                        |                            |                   |                    |                   |                      |                                                      |                              |                       | 1             |             |                                                  |                       |                     |
| Major Temporary Works Design                                                                                  |                            |                   |                    |                   |                      |                                                      |                              |                       | 1             |             |                                                  |                       |                     |
| AT90 - Temporary Works - Stability Check of Vehicle                                                           | Cano                       |                   |                    |                   |                      |                                                      |                              |                       | 1             |             |                                                  |                       |                     |
| RAB-TWD-1770 SC23 - Prepare draft submission                                                                  |                            |                   |                    |                   |                      |                                                      |                              | ,                     |               |             |                                                  |                       |                     |
| RAB-TWD-1780 SC23 - Contractor's Review                                                                       |                            |                   |                    |                   |                      |                                                      |                              |                       | •             |             |                                                  |                       |                     |
| RAB-TWD-1790 SC23 - ICE final checks & issue Check Certificate                                                |                            | !                 |                    |                   |                      |                                                      |                              |                       |               |             |                                                  |                       |                     |
| RAB-TWD-1800 SC23 - Final Submission to Engineer                                                              |                            |                   |                    |                   |                      |                                                      |                              |                       | 1             | •           | _                                                |                       |                     |
| RAB-TWD-1810 SC23 - Engineer Approval; Consent to Proceed                                                     |                            |                   |                    |                   |                      |                                                      |                              |                       | 1             |             |                                                  |                       |                     |
| Permanent Works Design Packages                                                                               |                            |                   |                    |                   |                      |                                                      |                              |                       | 1             |             |                                                  |                       |                     |
| AP01- Item 1 - Curtain Wall System - Building 044, 04                                                         | 45 & 0                     | <u> </u> i        |                    | <u> </u>          |                      |                                                      |                              |                       |               |             |                                                  |                       |                     |
| Detailed Design Approval (DDA)                                                                                |                            |                   |                    |                   |                      |                                                      |                              |                       |               |             |                                                  |                       |                     |
|                                                                                                               | 1 1                        | 1                 |                    |                   |                      |                                                      | Dat                          | <u> </u>              | 1             | Da          | evision                                          | Checked               | Approved            |
| Remaining Level of Effort ◆ Milestone                                                                         |                            |                   | 3 - M              | onth Rolling Pro  | gramme - RAB5        | 5                                                    | 01-May-17                    |                       | arget Program |             | JV IOIUI I                                       | SGJ                   | Approved            |
| Actual Level of Effort  Actual Work                                                                           |                            |                   |                    |                   |                      |                                                      |                              |                       |               |             |                                                  |                       |                     |
| Remaining Work                                                                                                |                            |                   |                    | Page 3 of         | 18                   |                                                      | -                            |                       |               |             |                                                  |                       |                     |
| Critical Remaining Work                                                                                       |                            | I                 |                    |                   |                      |                                                      | -                            |                       |               |             |                                                  |                       |                     |