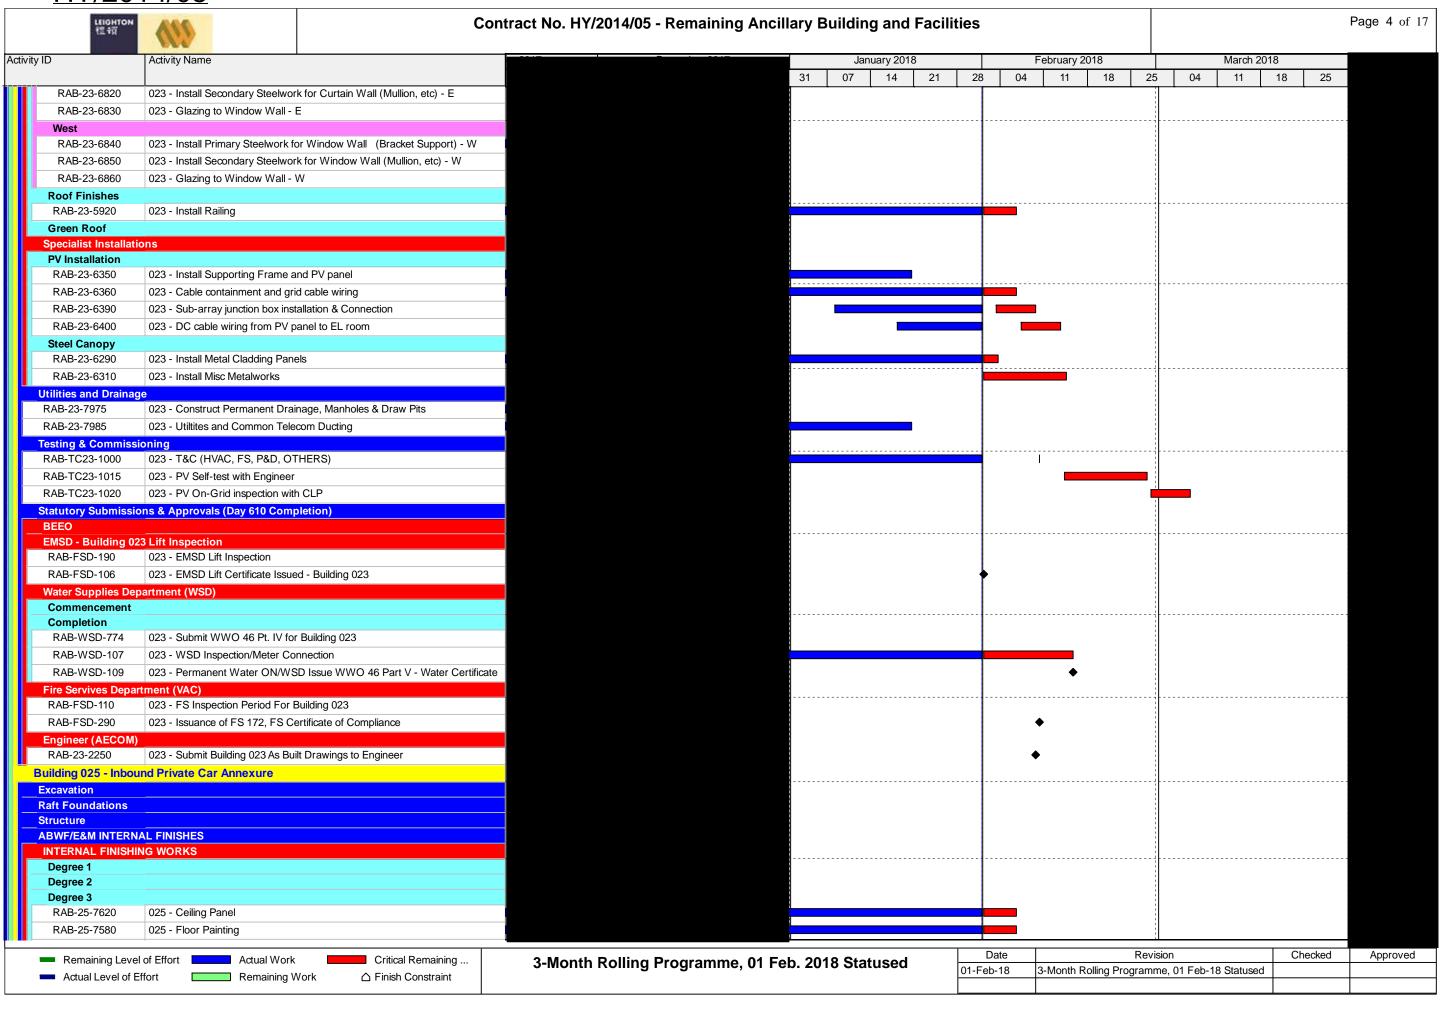

|                                                                                                               |                            |                   |                    |                   |                      |                                                      |                              |                       |               |             |                                                  |                       | nhar Dagamhar Ianus |
|---------------------------------------------------------------------------------------------------------------|----------------------------|-------------------|--------------------|-------------------|----------------------|------------------------------------------------------|------------------------------|-----------------------|---------------|-------------|--------------------------------------------------|-----------------------|---------------------|
|                                                                                                               | January   February   March | 2 0 1 1 2 0 0 1 2 | 2 0 1 19 2 0 1 1 2 | 3 0 1 2 2 0 1 1 2 | 2 0 0 1 2 3 0 13 2 2 | December January Februa<br>2 0 1 1 1 2 0 0 1 2 2 0 1 | y   March  <br>1 2 0 1 1 1 2 | Aprii  <br>02 0 1 2 3 | 3 0 1 2 2     | 0 1 1 2 0 0 | uly   August   8<br>  1   2   3   0   1   2   27 | 0 1 1 2 0 0 1 2 2 0 1 | 1 2 0 1 1 2 3 0 14  |
| RAB-KD10B30 KD10B - Variance of Stage 10B of the Works                                                        |                            |                   |                    |                   |                      |                                                      |                              |                       |               |             |                                                  |                       |                     |
| Stage 11 - Building 050 (A1)                                                                                  |                            |                   |                    |                   |                      |                                                      |                              |                       |               |             |                                                  |                       |                     |
| Contract Key Date Acheivement  RAB-KD11B20 KD11B - Achievement of Stage 11B of the Works (540 days)           |                            |                   |                    |                   |                      |                                                      |                              |                       |               | •           |                                                  |                       |                     |
| Varience to Contract Key Date Achievement                                                                     |                            |                   | 1                  |                   |                      |                                                      |                              |                       |               |             |                                                  |                       |                     |
| RAB-KD11A30 KD11A - Variance of Stage 11A of the Works                                                        |                            |                   |                    |                   |                      |                                                      |                              |                       |               |             |                                                  |                       |                     |
| RAB-KD11B30 KD11B - Variance of Stage 11B of the Works                                                        |                            |                   |                    |                   |                      |                                                      |                              |                       |               |             |                                                  |                       |                     |
| Stage 12 - Building 050 (A2)                                                                                  |                            |                   |                    |                   |                      |                                                      |                              |                       |               |             |                                                  |                       |                     |
| Contract Key Date Acheivement  RAB-KD12B20 KD12B - Achievement of Stgae 12B of the Works (540 days)           |                            |                   | 1                  |                   |                      |                                                      |                              |                       |               | •           |                                                  |                       |                     |
| Varience to Contract Key Date Achievement                                                                     |                            |                   | - <del></del>      |                   |                      |                                                      |                              |                       |               |             |                                                  |                       |                     |
| RAB-KD12A30 KD12A - Variance ment of Stage 12A of the Works                                                   |                            |                   | 1                  |                   |                      |                                                      |                              |                       |               |             |                                                  |                       |                     |
| RAB-KD12B30 KD12B - Variance of Stgae 12B of the Works                                                        |                            |                   |                    |                   |                      |                                                      |                              |                       |               |             |                                                  |                       |                     |
| Possession and Vacate Dates                                                                                   |                            |                   | 1                  |                   |                      |                                                      |                              |                       |               |             |                                                  |                       |                     |
| Portion 3.10 WA3 PA_WA3 Period of Access to Portion WA3                                                       |                            |                   |                    | <u> </u>          |                      | ļ                                                    |                              |                       |               |             |                                                  |                       |                     |
| Portion A1 - Building 050 (A1)                                                                                |                            |                   | 1 1 1              |                   |                      |                                                      |                              |                       |               |             |                                                  | 1                     |                     |
| PD_A1 050(A1) - Possession date for Portion A1 (Day 215)                                                      |                            |                   |                    |                   |                      |                                                      |                              | •                     |               |             |                                                  |                       |                     |
| PA_A1 050(A1) - Period of Access to Portion A1                                                                |                            |                   | 1                  |                   |                      |                                                      |                              | -                     |               |             |                                                  |                       |                     |
| Portion A2 - Building 050 (A2)                                                                                |                            |                   | 1                  |                   |                      |                                                      |                              |                       |               |             |                                                  |                       |                     |
| PA_A2 050(A2) - Period of Access to Portion A2                                                                |                            |                   |                    |                   |                      |                                                      |                              |                       |               |             |                                                  |                       | •                   |
| Portion B - Building 045                                                                                      |                            |                   |                    |                   |                      |                                                      |                              |                       |               |             |                                                  |                       |                     |
| PA_B 045 - Period of Access to Portion B                                                                      |                            |                   |                    |                   |                      |                                                      |                              |                       |               |             |                                                  |                       |                     |
| Portion C - Building 053, 058 & 059  Portion C1 - Building 058 and 053                                        |                            |                   |                    |                   |                      |                                                      |                              |                       | 1             |             |                                                  |                       |                     |
| PA_C1 058 & 053 - Period of Access to Portion C1                                                              |                            |                   |                    |                   |                      |                                                      |                              |                       |               |             |                                                  |                       |                     |
| Portion C2 - Building 059                                                                                     |                            |                   | 1                  |                   |                      |                                                      |                              |                       |               |             |                                                  |                       |                     |
| PA_C2 059 - Period of Access to Portion C2                                                                    |                            |                   | 1                  |                   |                      |                                                      | 1                            |                       | !             |             |                                                  |                       |                     |
| Portion D - Building 025                                                                                      |                            |                   |                    |                   |                      |                                                      |                              |                       |               |             |                                                  |                       |                     |
| PA_D 025 - Period of Access to Portion D                                                                      |                            |                   |                    |                   |                      |                                                      |                              |                       |               |             |                                                  |                       |                     |
| Portion E - Building 032                                                                                      |                            |                   |                    |                   |                      |                                                      |                              |                       |               |             |                                                  |                       |                     |
| PA_E 032 Period of Access to Portion E                                                                        |                            |                   |                    |                   |                      |                                                      |                              |                       |               |             |                                                  |                       |                     |
| PA_F O44 & 045 - Period of Access to Portion F                                                                |                            |                   |                    |                   |                      |                                                      |                              |                       |               |             |                                                  |                       |                     |
| Portion G1 - Building 023                                                                                     |                            |                   |                    |                   |                      |                                                      |                              |                       |               |             |                                                  |                       |                     |
| PA_G1 023 - Period of Access to Portion G1                                                                    |                            | -                 | -                  | ļ                 |                      |                                                      |                              |                       |               |             |                                                  |                       |                     |
| Portion G2 - Building 021                                                                                     |                            |                   | 1                  |                   |                      |                                                      |                              |                       |               |             |                                                  |                       |                     |
| PA_G2 021 - Period of Access to Portion G2                                                                    |                            |                   | 1                  |                   |                      |                                                      |                              |                       | :             |             |                                                  |                       |                     |
| Portion G3 - Building 022                                                                                     |                            |                   |                    |                   |                      |                                                      |                              |                       |               |             |                                                  |                       |                     |
| PA_G3 022 - Period of Access to Portion G3                                                                    |                            | <del>-</del>      |                    | ļ<br>             |                      |                                                      |                              |                       |               |             |                                                  |                       |                     |
| Portion H1 - Building 050 (H1) PA_H1 050(H1) - Period of Access to Portion H1                                 |                            |                   |                    |                   |                      |                                                      |                              |                       |               |             |                                                  | 1                     |                     |
| Portion H2 - Building 050 (H2)                                                                                |                            |                   | 1                  |                   |                      |                                                      | 1                            |                       |               |             |                                                  |                       |                     |
| PA_H2                                                                                                         |                            |                   |                    |                   |                      |                                                      |                              |                       |               |             |                                                  |                       |                     |
| Given Access to various locations by others                                                                   |                            |                   |                    |                   |                      |                                                      |                              |                       |               |             |                                                  |                       |                     |
| GA_1.1 Access Date for Location 1.1 (Day 365) (Building 037) (Date <sup>-1</sup>                              | TBC)                       | -                 | -                  |                   |                      |                                                      |                              |                       |               |             |                                                  |                       |                     |
| GA_1.2 Access Date for Location 1.2 (Day 365) (Building 033) (Date <sup>-1</sup>                              | TBC)                       |                   |                    |                   |                      |                                                      |                              | •                     |               |             |                                                  |                       |                     |
| GA_1.3 Access Date for Location 1.3 (Day 365) (Building 024) (Date                                            | TBC)                       |                   | 1                  |                   |                      |                                                      |                              | Ť                     |               |             |                                                  |                       |                     |
| Landscaping                                                                                                   |                            |                   |                    |                   |                      |                                                      |                              |                       |               |             |                                                  |                       |                     |
| LA_102 Landscape Works subject to Excision - Mobilisation  LA_103 Landscape Works subject to Excision - Works |                            |                   |                    | ļ                 |                      |                                                      |                              |                       |               |             |                                                  |                       |                     |
|                                                                                                               |                            |                   |                    |                   |                      |                                                      |                              |                       |               |             |                                                  | 1                     |                     |
| Submissions and Approvals                                                                                     |                            |                   |                    |                   |                      |                                                      |                              |                       | 1             |             |                                                  |                       |                     |
| Major Method Statements                                                                                       |                            |                   |                    |                   |                      |                                                      |                              |                       | 1             |             |                                                  |                       |                     |
| Window Wall Method of Construction                                                                            |                            |                   |                    |                   |                      |                                                      |                              |                       | 1             |             |                                                  |                       |                     |
| RAB-MMS-0400 Prepare M/S for Window Wall Method of Construction                                               |                            | -                 |                    | ļ                 |                      | ļ                                                    |                              | <mark>[</mark>        |               |             |                                                  |                       |                     |
| DESIGN AND ENGINEERING                                                                                        |                            |                   |                    |                   |                      |                                                      |                              |                       | 1             |             |                                                  |                       |                     |
| Major Temporary Works Design                                                                                  |                            |                   |                    |                   |                      |                                                      |                              |                       | 1             |             |                                                  |                       |                     |
| AT90 - Temporary Works - Stability Check of Vehicle                                                           | Cano                       |                   |                    |                   |                      |                                                      |                              |                       | 1             |             |                                                  |                       |                     |
| RAB-TWD-1770 SC23 - Prepare draft submission                                                                  |                            |                   |                    |                   |                      |                                                      |                              | ,                     |               |             |                                                  |                       |                     |
| RAB-TWD-1780 SC23 - Contractor's Review                                                                       |                            |                   |                    |                   |                      |                                                      |                              |                       | •             |             |                                                  |                       |                     |
| RAB-TWD-1790 SC23 - ICE final checks & issue Check Certificate                                                |                            | !                 |                    |                   |                      |                                                      |                              |                       |               |             |                                                  |                       |                     |
| RAB-TWD-1800 SC23 - Final Submission to Engineer                                                              |                            |                   |                    |                   |                      |                                                      |                              |                       | 1             | •           | _                                                |                       |                     |
| RAB-TWD-1810 SC23 - Engineer Approval; Consent to Proceed                                                     |                            |                   |                    |                   |                      |                                                      |                              |                       | 1             |             |                                                  |                       |                     |
| Permanent Works Design Packages                                                                               |                            |                   |                    |                   |                      |                                                      |                              |                       | 1             |             |                                                  |                       |                     |
| AP01- Item 1 - Curtain Wall System - Building 044, 04                                                         | 45 & 0                     | <u> </u> i        |                    | <u> </u>          |                      |                                                      |                              |                       |               |             |                                                  |                       |                     |
| Detailed Design Approval (DDA)                                                                                |                            |                   |                    |                   |                      |                                                      |                              |                       |               |             |                                                  |                       |                     |
|                                                                                                               | 1 1                        | 1                 |                    |                   |                      |                                                      | Dat                          | <u> </u>              | 1             | Da          | evision                                          | Checked               | Approved            |
| Remaining Level of Effort ◆ Milestone                                                                         |                            |                   | 3 - M              | onth Rolling Pro  | gramme - RAB5        | 5                                                    | 01-May-17                    |                       | arget Program |             | JV IOIUI I                                       | SGJ                   | Approved            |
| Actual Level of Effort  Actual Work                                                                           |                            |                   |                    |                   |                      |                                                      |                              |                       |               |             |                                                  |                       |                     |
| Remaining Work                                                                                                |                            |                   |                    | Page 3 of         | 18                   |                                                      | -                            |                       |               |             |                                                  |                       |                     |
| Critical Remaining Work                                                                                       |                            | I                 |                    |                   |                      |                                                      | -                            |                       |               |             |                                                  |                       |                     |