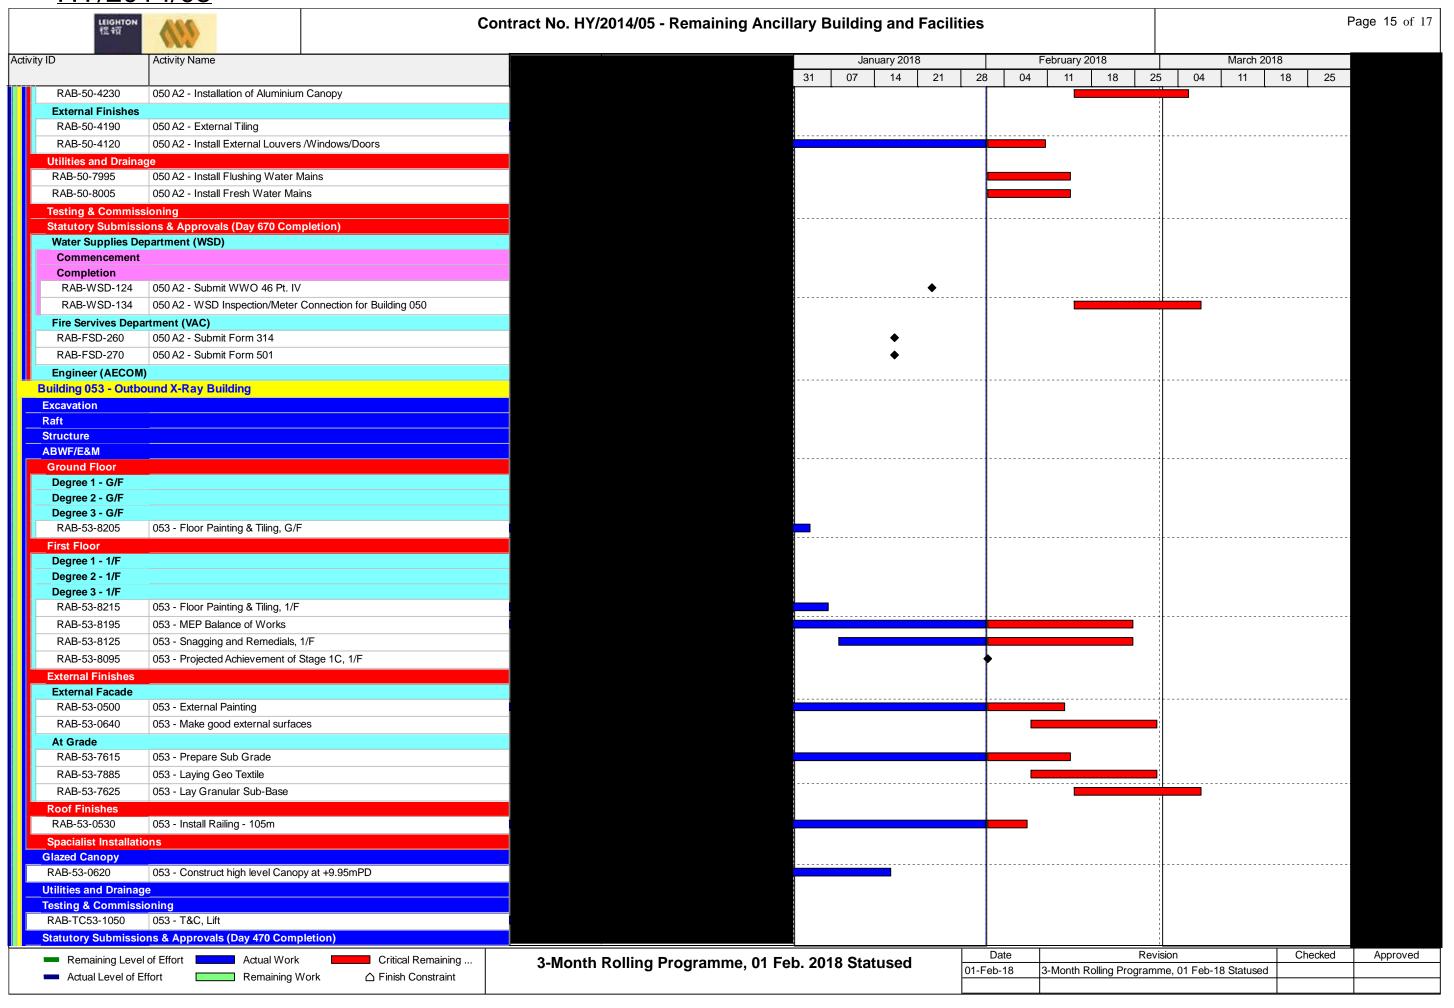

|                                                                                                               |                            |                   |                    |                   |                      |                                                      |                              |                       |               |             |                                                  |                       | nhar Dagamhar Ianus |
|---------------------------------------------------------------------------------------------------------------|----------------------------|-------------------|--------------------|-------------------|----------------------|------------------------------------------------------|------------------------------|-----------------------|---------------|-------------|--------------------------------------------------|-----------------------|---------------------|
|                                                                                                               | January   February   March | 2 0 1 1 2 0 0 1 2 | 2 0 1 19 2 0 1 1 2 | 3 0 1 2 2 0 1 1 2 | 2 0 0 1 2 3 0 13 2 2 | December January Februa<br>2 0 1 1 1 2 0 0 1 2 2 0 1 | y   March  <br>1 2 0 1 1 1 2 | Aprii  <br>02 0 1 2 3 | 3 0 1 2 2     | 0 1 1 2 0 0 | uly   August   8<br>  1   2   3   0   1   2   27 | 0 1 1 2 0 0 1 2 2 0 1 | 1 2 0 1 1 2 3 0 14  |
| RAB-KD10B30 KD10B - Variance of Stage 10B of the Works                                                        |                            |                   |                    |                   |                      |                                                      |                              |                       |               |             |                                                  |                       |                     |
| Stage 11 - Building 050 (A1)                                                                                  |                            |                   |                    |                   |                      |                                                      |                              |                       |               |             |                                                  |                       |                     |
| Contract Key Date Acheivement  RAB-KD11B20 KD11B - Achievement of Stage 11B of the Works (540 days)           |                            |                   |                    |                   |                      |                                                      |                              |                       |               | •           |                                                  |                       |                     |
| Varience to Contract Key Date Achievement                                                                     |                            |                   | 1                  |                   |                      |                                                      |                              |                       |               |             |                                                  |                       |                     |
| RAB-KD11A30 KD11A - Variance of Stage 11A of the Works                                                        |                            |                   |                    |                   |                      |                                                      |                              |                       |               |             |                                                  |                       |                     |
| RAB-KD11B30 KD11B - Variance of Stage 11B of the Works                                                        |                            |                   |                    |                   |                      |                                                      |                              |                       |               |             |                                                  |                       |                     |
| Stage 12 - Building 050 (A2)                                                                                  |                            |                   |                    |                   |                      |                                                      |                              |                       |               |             |                                                  |                       |                     |
| Contract Key Date Acheivement  RAB-KD12B20 KD12B - Achievement of Stgae 12B of the Works (540 days)           |                            |                   | 1                  |                   |                      |                                                      |                              |                       |               | •           |                                                  |                       |                     |
| Varience to Contract Key Date Achievement                                                                     |                            |                   | - <del></del>      |                   |                      |                                                      |                              |                       |               |             |                                                  |                       |                     |
| RAB-KD12A30 KD12A - Variance ment of Stage 12A of the Works                                                   |                            |                   | 1                  |                   |                      |                                                      |                              |                       |               |             |                                                  |                       |                     |
| RAB-KD12B30 KD12B - Variance of Stgae 12B of the Works                                                        |                            |                   |                    |                   |                      |                                                      |                              |                       |               |             |                                                  |                       |                     |
| Possession and Vacate Dates                                                                                   |                            |                   | 1                  |                   |                      |                                                      |                              |                       |               |             |                                                  |                       |                     |
| Portion 3.10 WA3 PA_WA3 Period of Access to Portion WA3                                                       |                            |                   |                    | <u> </u>          |                      | ļ                                                    |                              |                       |               |             |                                                  |                       |                     |
| Portion A1 - Building 050 (A1)                                                                                |                            |                   | 1 1 1              |                   |                      |                                                      |                              |                       |               |             |                                                  | 1                     |                     |
| PD_A1 050(A1) - Possession date for Portion A1 (Day 215)                                                      |                            |                   |                    |                   |                      |                                                      |                              | •                     |               |             |                                                  |                       |                     |
| PA_A1 050(A1) - Period of Access to Portion A1                                                                |                            |                   | 1                  |                   |                      |                                                      |                              | -                     |               |             |                                                  |                       |                     |
| Portion A2 - Building 050 (A2)                                                                                |                            |                   | 1                  |                   |                      |                                                      |                              |                       |               |             |                                                  |                       |                     |
| PA_A2 050(A2) - Period of Access to Portion A2                                                                |                            |                   |                    |                   |                      |                                                      |                              |                       |               |             |                                                  |                       | •                   |
| Portion B - Building 045                                                                                      |                            |                   |                    |                   |                      |                                                      |                              |                       |               |             |                                                  |                       |                     |
| PA_B 045 - Period of Access to Portion B                                                                      |                            |                   |                    |                   |                      |                                                      |                              |                       |               |             |                                                  |                       |                     |
| Portion C - Building 053, 058 & 059  Portion C1 - Building 058 and 053                                        |                            |                   |                    |                   |                      |                                                      |                              |                       | 1             |             |                                                  |                       |                     |
| PA_C1 058 & 053 - Period of Access to Portion C1                                                              |                            |                   |                    |                   |                      |                                                      |                              |                       |               |             |                                                  |                       |                     |
| Portion C2 - Building 059                                                                                     |                            |                   | 1                  |                   |                      |                                                      |                              |                       |               |             |                                                  |                       |                     |
| PA_C2 059 - Period of Access to Portion C2                                                                    |                            |                   | 1                  |                   |                      |                                                      | 1                            |                       | !             |             |                                                  |                       |                     |
| Portion D - Building 025                                                                                      |                            |                   |                    |                   |                      |                                                      |                              |                       |               |             |                                                  |                       |                     |
| PA_D 025 - Period of Access to Portion D                                                                      |                            |                   |                    |                   |                      |                                                      |                              |                       |               |             |                                                  |                       |                     |
| Portion E - Building 032                                                                                      |                            |                   |                    |                   |                      |                                                      |                              |                       |               |             |                                                  |                       |                     |
| PA_E 032 Period of Access to Portion E                                                                        |                            |                   |                    |                   |                      |                                                      |                              |                       |               |             |                                                  |                       |                     |
| PA_F O44 & 045 - Period of Access to Portion F                                                                |                            |                   |                    |                   |                      |                                                      |                              |                       |               |             |                                                  |                       |                     |
| Portion G1 - Building 023                                                                                     |                            |                   |                    |                   |                      |                                                      |                              |                       |               |             |                                                  |                       |                     |
| PA_G1 023 - Period of Access to Portion G1                                                                    |                            | -                 | -                  | ļ                 |                      |                                                      |                              |                       |               |             |                                                  |                       |                     |
| Portion G2 - Building 021                                                                                     |                            |                   | 1                  |                   |                      |                                                      |                              |                       |               |             |                                                  |                       |                     |
| PA_G2 021 - Period of Access to Portion G2                                                                    |                            |                   | 1                  |                   |                      |                                                      |                              |                       | :             |             |                                                  |                       |                     |
| Portion G3 - Building 022                                                                                     |                            |                   |                    |                   |                      |                                                      |                              |                       |               |             |                                                  |                       |                     |
| PA_G3 022 - Period of Access to Portion G3                                                                    |                            | <del>-</del>      |                    | ļ<br>             |                      |                                                      |                              |                       |               |             |                                                  |                       |                     |
| Portion H1 - Building 050 (H1) PA_H1 050(H1) - Period of Access to Portion H1                                 |                            |                   |                    |                   |                      |                                                      |                              |                       |               |             |                                                  | 1                     |                     |
| Portion H2 - Building 050 (H2)                                                                                |                            |                   | 1                  |                   |                      |                                                      | 1                            |                       |               |             |                                                  |                       |                     |
| PA_H2                                                                                                         |                            |                   |                    |                   |                      |                                                      |                              |                       |               |             |                                                  |                       |                     |
| Given Access to various locations by others                                                                   |                            |                   |                    |                   |                      |                                                      |                              |                       |               |             |                                                  |                       |                     |
| GA_1.1 Access Date for Location 1.1 (Day 365) (Building 037) (Date <sup>-1</sup>                              | TBC)                       | -                 | -                  |                   |                      |                                                      |                              |                       |               |             |                                                  |                       |                     |
| GA_1.2 Access Date for Location 1.2 (Day 365) (Building 033) (Date <sup>-1</sup>                              | TBC)                       |                   |                    |                   |                      |                                                      |                              | •                     |               |             |                                                  |                       |                     |
| GA_1.3 Access Date for Location 1.3 (Day 365) (Building 024) (Date                                            | TBC)                       |                   | 1                  |                   |                      |                                                      |                              | Ť                     |               |             |                                                  |                       |                     |
| Landscaping                                                                                                   |                            |                   |                    |                   |                      |                                                      |                              |                       |               |             |                                                  |                       |                     |
| LA_102 Landscape Works subject to Excision - Mobilisation  LA_103 Landscape Works subject to Excision - Works |                            |                   |                    | ļ                 |                      |                                                      |                              |                       |               |             |                                                  |                       |                     |
|                                                                                                               |                            |                   |                    |                   |                      |                                                      |                              |                       |               |             |                                                  | 1                     |                     |
| Submissions and Approvals                                                                                     |                            |                   |                    |                   |                      |                                                      |                              |                       | 1             |             |                                                  |                       |                     |
| Major Method Statements                                                                                       |                            |                   |                    |                   |                      |                                                      |                              |                       | 1             |             |                                                  |                       |                     |
| Window Wall Method of Construction                                                                            |                            |                   |                    |                   |                      |                                                      |                              |                       | 1             |             |                                                  |                       |                     |
| RAB-MMS-0400 Prepare M/S for Window Wall Method of Construction                                               |                            | -                 |                    | ļ                 |                      | ļ                                                    |                              | <mark>[</mark>        |               |             |                                                  |                       |                     |
| DESIGN AND ENGINEERING                                                                                        |                            |                   |                    |                   |                      |                                                      |                              |                       | 1             |             |                                                  |                       |                     |
| Major Temporary Works Design                                                                                  |                            |                   |                    |                   |                      |                                                      |                              |                       | 1             |             |                                                  |                       |                     |
| AT90 - Temporary Works - Stability Check of Vehicle                                                           | Cano                       |                   |                    |                   |                      |                                                      |                              |                       | 1             |             |                                                  |                       |                     |
| RAB-TWD-1770 SC23 - Prepare draft submission                                                                  |                            |                   |                    |                   |                      |                                                      |                              | ,                     |               |             |                                                  |                       |                     |
| RAB-TWD-1780 SC23 - Contractor's Review                                                                       |                            |                   |                    |                   |                      |                                                      |                              |                       | •             |             |                                                  |                       |                     |
| RAB-TWD-1790 SC23 - ICE final checks & issue Check Certificate                                                |                            | !                 |                    |                   |                      |                                                      |                              |                       |               |             |                                                  |                       |                     |
| RAB-TWD-1800 SC23 - Final Submission to Engineer                                                              |                            |                   |                    |                   |                      |                                                      |                              |                       | 1             | •           | _                                                |                       |                     |
| RAB-TWD-1810 SC23 - Engineer Approval; Consent to Proceed                                                     |                            |                   |                    |                   |                      |                                                      |                              |                       | 1             |             |                                                  |                       |                     |
| Permanent Works Design Packages                                                                               |                            |                   |                    |                   |                      |                                                      |                              |                       | 1             |             |                                                  |                       |                     |
| AP01- Item 1 - Curtain Wall System - Building 044, 04                                                         | 45 & 0                     | <u> </u> i        |                    | <u> </u>          |                      |                                                      |                              |                       |               |             |                                                  |                       |                     |
| Detailed Design Approval (DDA)                                                                                |                            |                   |                    |                   |                      |                                                      |                              |                       |               |             |                                                  |                       |                     |
|                                                                                                               | 1 1                        | 1                 |                    |                   |                      |                                                      | Dat                          | <u> </u>              | 1             | Da          | evision                                          | Checked               | Approved            |
| Remaining Level of Effort ◆ Milestone                                                                         |                            |                   | 3 - M              | onth Rolling Pro  | gramme - RAB5        | 5                                                    | 01-May-17                    |                       | arget Program |             | JV IOIUI I                                       | SGJ                   | Approved            |
| Actual Level of Effort  Actual Work                                                                           |                            |                   |                    |                   |                      |                                                      |                              |                       |               |             |                                                  |                       |                     |
| Remaining Work                                                                                                |                            |                   |                    | Page 3 of         | 18                   |                                                      | -                            |                       |               |             |                                                  |                       |                     |
| Critical Remaining Work                                                                                       |                            | I                 |                    |                   |                      |                                                      | -                            |                       |               |             |                                                  |                       |                     |