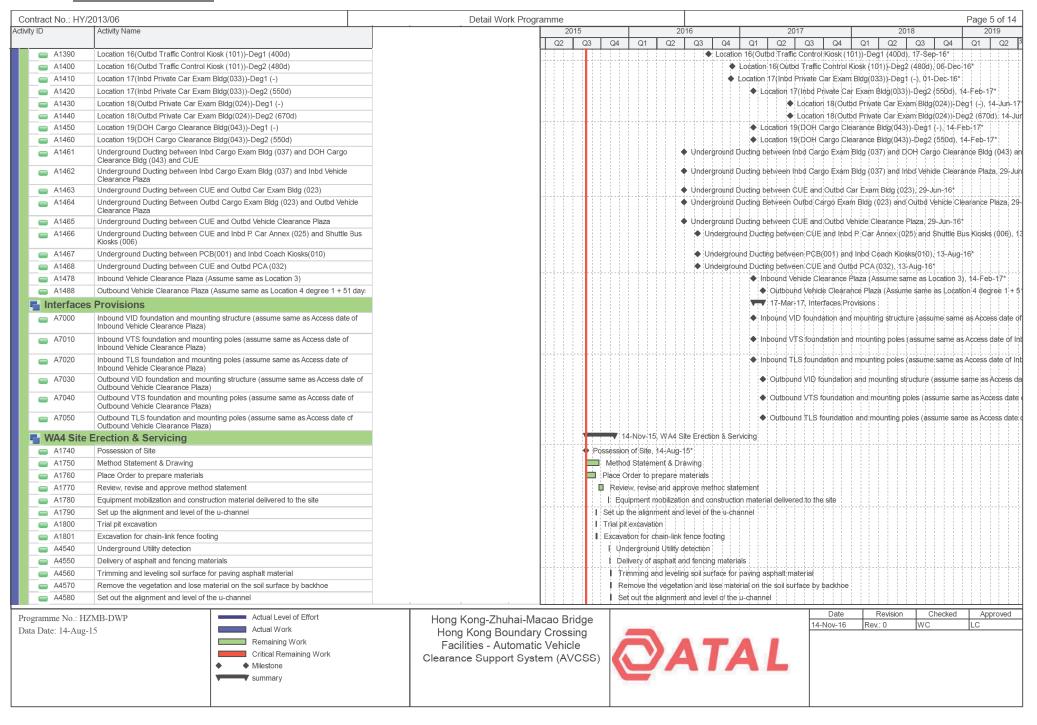

|                   |               |                       |                     |
|                   |                                                                                                                     |                         |         |       |    |        |       |        |              |           |                      |                   |               |                       |                     |
|                   |                                                                                                                     |                         |         |       |    |        |       |        |              |           |                      |                   |               |                       |                     |



| Autor   Installation of ferror good adoing the side boundary