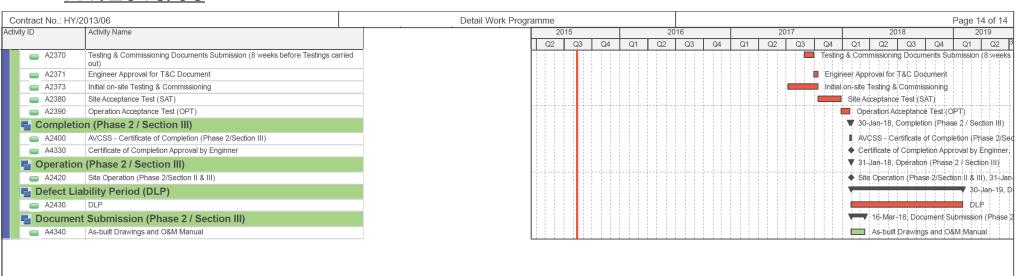

|                                                                                                               |                            |                   |                    |                   |                      |                                                      |                              |                       |               |             |                                                  |                       | nhar Dagamhar Ianus |
|---------------------------------------------------------------------------------------------------------------|----------------------------|-------------------|--------------------|-------------------|----------------------|------------------------------------------------------|------------------------------|-----------------------|---------------|-------------|--------------------------------------------------|-----------------------|---------------------|
|                                                                                                               | January   February   March | 2 0 1 1 2 0 0 1 2 | 2 0 1 19 2 0 1 1 2 | 3 0 1 2 2 0 1 1 2 | 2 0 0 1 2 3 0 13 2 2 | December January Februa<br>2 0 1 1 1 2 0 0 1 2 2 0 1 | y   March  <br>1 2 0 1 1 1 2 | Aprii  <br>02 0 1 2 3 | 3 0 1 2 2     | 0 1 1 2 0 0 | uly   August   8<br>  1   2   3   0   1   2   27 | 0 1 1 2 0 0 1 2 2 0 1 | 1 2 0 1 1 2 3 0 14  |
| RAB-KD10B30 KD10B - Variance of Stage 10B of the Works                                                        |                            |                   |                    |                   |                      |                                                      |                              |                       |               |             |                                                  |                       |                     |
| Stage 11 - Building 050 (A1)                                                                                  |                            |                   |                    |                   |                      |                                                      |                              |                       |               |             |                                                  |                       |                     |
| Contract Key Date Acheivement  RAB-KD11B20 KD11B - Achievement of Stage 11B of the Works (540 days)           |                            |                   |                    |                   |                      |                                                      |                              |                       |               | •           |                                                  |                       |                     |
| Varience to Contract Key Date Achievement                                                                     |                            |                   | 1                  |                   |                      |                                                      |                              |                       |               |             |                                                  |                       |                     |
| RAB-KD11A30 KD11A - Variance of Stage 11A of the Works                                                        |                            |                   |                    |                   |                      |                                                      |                              |                       |               |             |                                                  |                       |                     |
| RAB-KD11B30 KD11B - Variance of Stage 11B of the Works                                                        |                            |                   |                    |                   |                      |                                                      |                              |                       |               |             |                                                  |                       |                     |
| Stage 12 - Building 050 (A2)                                                                                  |                            |                   |                    |                   |                      |                                                      |                              |                       |               |             |                                                  |                       |                     |
| Contract Key Date Acheivement  RAB-KD12B20 KD12B - Achievement of Stgae 12B of the Works (540 days)           |                            |                   | 1                  |                   |                      |                                                      |                              |                       |               | •           |                                                  |                       |                     |
| Varience to Contract Key Date Achievement                                                                     |                            |                   | - <del></del>      |                   |                      |                                                      |                              |                       |               |             |                                                  |                       |                     |
| RAB-KD12A30 KD12A - Variance ment of Stage 12A of the Works                                                   |                            |                   | 1                  |                   |                      |                                                      |                              |                       |               |             |                                                  |                       |                     |
| RAB-KD12B30 KD12B - Variance of Stgae 12B of the Works                                                        |                            |                   |                    |                   |                      |                                                      |                              |                       |               |             |                                                  |                       |                     |
| Possession and Vacate Dates                                                                                   |                            |                   | 1                  |                   |                      |                                                      |                              |                       |               |             |                                                  |                       |                     |
| Portion 3.10 WA3 PA_WA3 Period of Access to Portion WA3                                                       |                            |                   |                    | <u> </u>          |                      | ļ                                                    |                              |                       |               |             |                                                  |                       |                     |
| Portion A1 - Building 050 (A1)                                                                                |                            |                   | 1 1 1              |                   |                      |                                                      |                              |                       |               |             |                                                  | 1                     |                     |
| PD_A1 050(A1) - Possession date for Portion A1 (Day 215)                                                      |                            |                   |                    |                   |                      |                                                      |                              | •                     |               |             |                                                  |                       |                     |
| PA_A1 050(A1) - Period of Access to Portion A1                                                                |                            |                   | 1                  |                   |                      |                                                      |                              | -                     |               |             |                                                  |                       |                     |
| Portion A2 - Building 050 (A2)                                                                                |                            |                   | 1                  |                   |                      |                                                      |                              |                       |               |             |                                                  |                       |                     |
| PA_A2 050(A2) - Period of Access to Portion A2                                                                |                            |                   |                    |                   |                      |                                                      |                              |                       |               |             |                                                  |                       | •                   |
| Portion B - Building 045                                                                                      |                            |                   |                    |                   |                      |                                                      |                              |                       |               |             |                                                  |                       |                     |
| PA_B 045 - Period of Access to Portion B                                                                      |                            |                   |                    |                   |                      |                                                      |                              |                       |               |             |                                                  |                       |                     |
| Portion C - Building 053, 058 & 059  Portion C1 - Building 058 and 053                                        |                            |                   |                    |                   |                      |                                                      |                              |                       | 1             |             |                                                  |                       |                     |
| PA_C1 058 & 053 - Period of Access to Portion C1                                                              |                            |                   |                    |                   |                      |                                                      |                              |                       |               |             |                                                  |                       |                     |
| Portion C2 - Building 059                                                                                     |                            |                   | 1                  |                   |                      |                                                      |                              |                       |               |             |                                                  |                       |                     |
| PA_C2 059 - Period of Access to Portion C2                                                                    |                            |                   | 1                  |                   |                      |                                                      | 1                            |                       | !             |             |                                                  |                       |                     |
| Portion D - Building 025                                                                                      |                            |                   |                    |                   |                      |                                                      |                              |                       |               |             |                                                  |                       |                     |
| PA_D 025 - Period of Access to Portion D                                                                      |                            |                   |                    |                   |                      |                                                      |                              |                       |               |             |                                                  |                       |                     |
| Portion E - Building 032                                                                                      |                            |                   |                    |                   |                      |                                                      |                              |                       |               |             |                                                  |                       |                     |
| PA_E 032 Period of Access to Portion E                                                                        |                            |                   |                    |                   |                      |                                                      |                              |                       |               |             |                                                  |                       |                     |
| PA_F O44 & 045 - Period of Access to Portion F                                                                |                            |                   |                    |                   |                      |                                                      |                              |                       |               |             |                                                  |                       |                     |
| Portion G1 - Building 023                                                                                     |                            |                   |                    |                   |                      |                                                      |                              |                       |               |             |                                                  |                       |                     |
| PA_G1 023 - Period of Access to Portion G1                                                                    |                            | -                 | -                  | ļ                 |                      |                                                      |                              |                       |               |             |                                                  |                       |                     |
| Portion G2 - Building 021                                                                                     |                            |                   | 1                  |                   |                      |                                                      |                              |                       |               |             |                                                  |                       |                     |
| PA_G2 021 - Period of Access to Portion G2                                                                    |                            |                   | 1                  |                   |                      |                                                      |                              |                       | :             |             |                                                  |                       |                     |
| Portion G3 - Building 022                                                                                     |                            |                   |                    |                   |                      |                                                      |                              |                       |               |             |                                                  |                       |                     |
| PA_G3 022 - Period of Access to Portion G3                                                                    |                            | <del>-</del>      |                    | ļ<br>             |                      |                                                      |                              |                       |               |             |                                                  |                       |                     |
| Portion H1 - Building 050 (H1) PA_H1 050(H1) - Period of Access to Portion H1                                 |                            |                   |                    |                   |                      |                                                      |                              |                       |               |             |                                                  | 1                     |                     |
| Portion H2 - Building 050 (H2)                                                                                |                            |                   | 1                  |                   |                      |                                                      | 1                            |                       |               |             |                                                  |                       |                     |
| PA_H2                                                                                                         |                            |                   |                    |                   |                      |                                                      |                              |                       |               |             |                                                  |                       |                     |
| Given Access to various locations by others                                                                   |                            |                   |                    |                   |                      |                                                      |                              |                       |               |             |                                                  |                       |                     |
| GA_1.1 Access Date for Location 1.1 (Day 365) (Building 037) (Date <sup>-1</sup>                              | TBC)                       | -                 | -                  |                   |                      |                                                      |                              |                       |               |             |                                                  |                       |                     |
| GA_1.2 Access Date for Location 1.2 (Day 365) (Building 033) (Date <sup>-1</sup>                              | TBC)                       |                   |                    |                   |                      |                                                      |                              | •                     |               |             |                                                  |                       |                     |
| GA_1.3 Access Date for Location 1.3 (Day 365) (Building 024) (Date                                            | TBC)                       |                   | 1                  |                   |                      |                                                      |                              | Ť                     |               |             |                                                  |                       |                     |
| Landscaping                                                                                                   |                            |                   |                    |                   |                      |                                                      |                              |                       |               |             |                                                  |                       |                     |
| LA_102 Landscape Works subject to Excision - Mobilisation  LA_103 Landscape Works subject to Excision - Works |                            |                   |                    | ļ                 |                      |                                                      |                              |                       |               |             |                                                  |                       |                     |
|                                                                                                               |                            |                   |                    |                   |                      |                                                      |                              |                       |               |             |                                                  | 1                     |                     |
| Submissions and Approvals                                                                                     |                            |                   |                    |                   |                      |                                                      |                              |                       | 1             |             |                                                  |                       |                     |
| Major Method Statements                                                                                       |                            |                   |                    |                   |                      |                                                      |                              |                       | 1             |             |                                                  |                       |                     |
| Window Wall Method of Construction                                                                            |                            |                   |                    |                   |                      |                                                      |                              |                       | 1             |             |                                                  |                       |                     |
| RAB-MMS-0400 Prepare M/S for Window Wall Method of Construction                                               |                            | -                 |                    | ļ                 |                      | ļ                                                    |                              | <mark>[</mark>        |               |             |                                                  |                       |                     |
| DESIGN AND ENGINEERING                                                                                        |                            |                   |                    |                   |                      |                                                      |                              |                       | 1             |             |                                                  |                       |                     |
| Major Temporary Works Design                                                                                  |                            |                   |                    |                   |                      |                                                      |                              |                       | 1             |             |                                                  |                       |                     |
| AT90 - Temporary Works - Stability Check of Vehicle                                                           | Cano                       |                   |                    |                   |                      |                                                      |                              |                       | 1             |             |                                                  |                       |                     |
| RAB-TWD-1770 SC23 - Prepare draft submission                                                                  |                            |                   |                    |                   |                      |                                                      |                              | ,                     |               |             |                                                  |                       |                     |
| RAB-TWD-1780 SC23 - Contractor's Review                                                                       |                            |                   |                    |                   |                      |                                                      |                              |                       | •             |             |                                                  |                       |                     |
| RAB-TWD-1790 SC23 - ICE final checks & issue Check Certificate                                                |                            | !                 |                    |                   |                      |                                                      |                              |                       |               |             |                                                  |                       |                     |
| RAB-TWD-1800 SC23 - Final Submission to Engineer                                                              |                            |                   |                    |                   |                      |                                                      |                              |                       | 1             | •           | _                                                |                       |                     |
| RAB-TWD-1810 SC23 - Engineer Approval; Consent to Proceed                                                     |                            |                   |                    |                   |                      |                                                      |                              |                       | 1             |             |                                                  |                       |                     |
| Permanent Works Design Packages                                                                               |                            |                   |                    |                   |                      |                                                      |                              |                       | 1             |             |                                                  |                       |                     |
| AP01- Item 1 - Curtain Wall System - Building 044, 04                                                         | 45 & 0                     | <u> </u> i        |                    | <u> </u>          |                      |                                                      |                              |                       |               |             |                                                  |                       |                     |
| Detailed Design Approval (DDA)                                                                                |                            |                   |                    |                   |                      |                                                      |                              |                       |               |             |                                                  |                       |                     |
|                                                                                                               | 1 1                        | 1                 |                    |                   |                      |                                                      | Dat                          | <u> </u>              | 1             | Da          | evision                                          | Checked               | Approved            |
| Remaining Level of Effort ◆ Milestone                                                                         |                            |                   | 3 - M              | onth Rolling Pro  | gramme - RAB5        | 5                                                    | 01-May-17                    |                       | arget Program |             | JV IOIUI I                                       | SGJ                   | Approved            |
| Actual Level of Effort  Actual Work                                                                           |                            |                   |                    |                   |                      |                                                      |                              |                       |               |             |                                                  |                       |                     |
| Remaining Work                                                                                                |                            |                   |                    | Page 3 of         | 18                   |                                                      | -                            |                       |               |             |                                                  |                       |                     |
| Critical Remaining Work                                                                                       |                            | I                 |                    |                   |                      |                                                      | -                            |                       |               |             |                                                  |                       |                     |