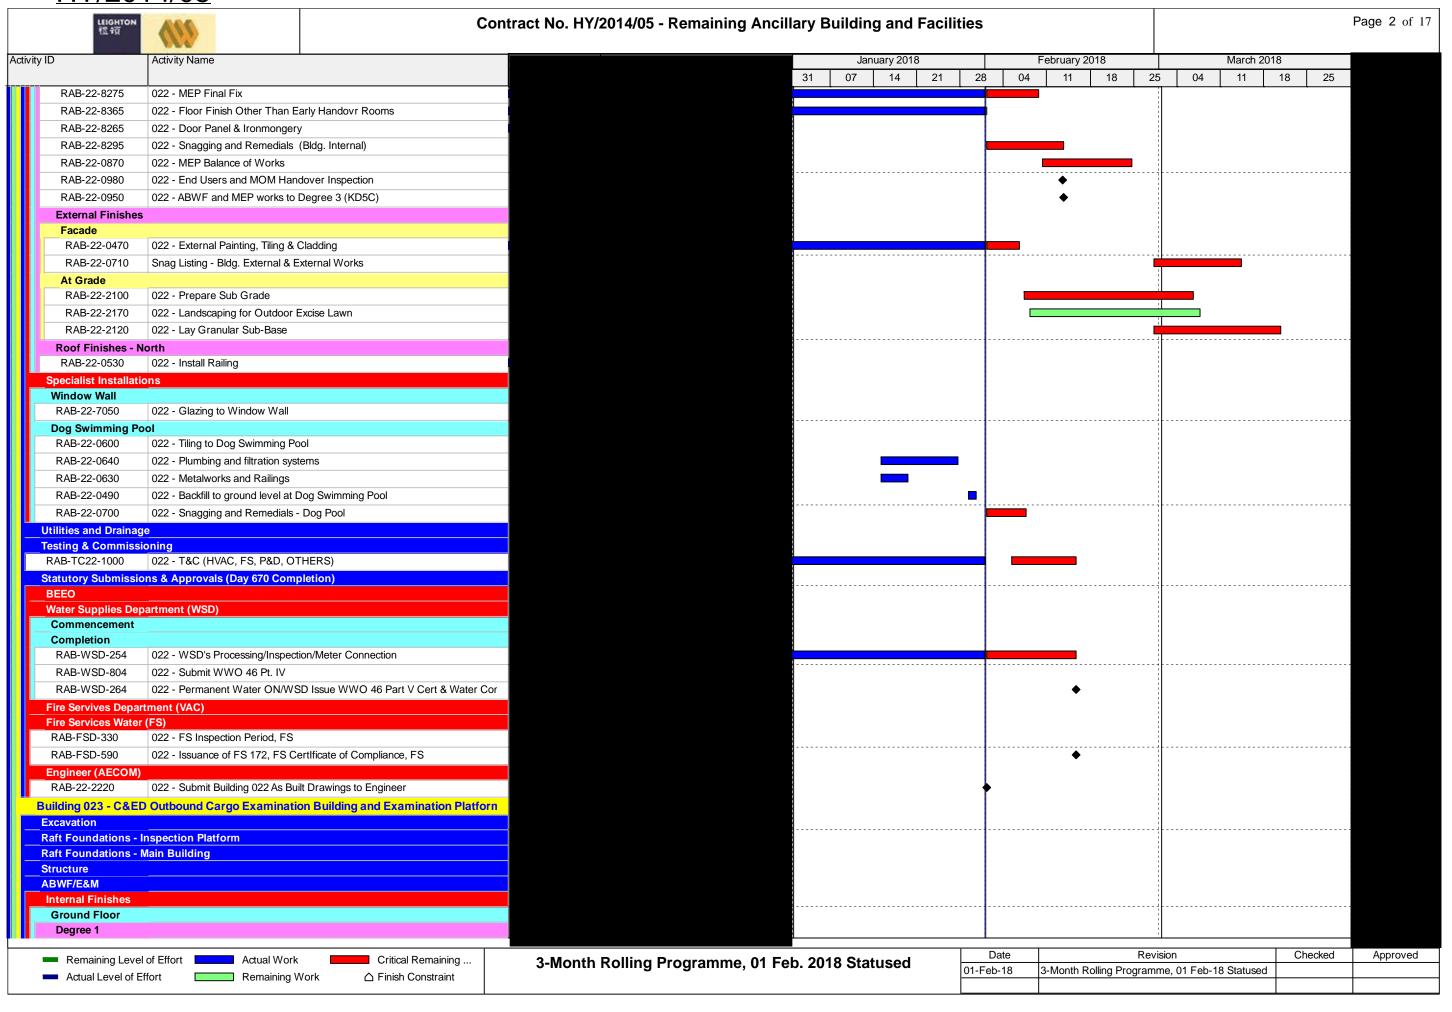

|                                                                                                               |                            |                   |                    |                   |                      |                                                      |                              |                       |               |             |                                                  |                       | nhar Dagamhar Ianus |
|---------------------------------------------------------------------------------------------------------------|----------------------------|-------------------|--------------------|-------------------|----------------------|------------------------------------------------------|------------------------------|-----------------------|---------------|-------------|--------------------------------------------------|-----------------------|---------------------|
|                                                                                                               | January   February   March | 2 0 1 1 2 0 0 1 2 | 2 0 1 19 2 0 1 1 2 | 3 0 1 2 2 0 1 1 2 | 2 0 0 1 2 3 0 13 2 2 | December January Februa<br>2 0 1 1 1 2 0 0 1 2 2 0 1 | y   March  <br>1 2 0 1 1 1 2 | Aprii  <br>02 0 1 2 3 | 3 0 1 2 2     | 0 1 1 2 0 0 | uly   August   8<br>  1   2   3   0   1   2   27 | 0 1 1 2 0 0 1 2 2 0 1 | 1 2 0 1 1 2 3 0 14  |
| RAB-KD10B30 KD10B - Variance of Stage 10B of the Works                                                        |                            |                   |                    |                   |                      |                                                      |                              |                       |               |             |                                                  |                       |                     |
| Stage 11 - Building 050 (A1)                                                                                  |                            |                   |                    |                   |                      |                                                      |                              |                       |               |             |                                                  |                       |                     |
| Contract Key Date Acheivement  RAB-KD11B20 KD11B - Achievement of Stage 11B of the Works (540 days)           |                            |                   |                    |                   |                      |                                                      |                              |                       |               | •           |                                                  |                       |                     |
| Varience to Contract Key Date Achievement                                                                     |                            |                   | 1                  |                   |                      |                                                      |                              |                       |               |             |                                                  |                       |                     |
| RAB-KD11A30 KD11A - Variance of Stage 11A of the Works                                                        |                            |                   |                    |                   |                      |                                                      |                              |                       |               |             |                                                  |                       |                     |
| RAB-KD11B30 KD11B - Variance of Stage 11B of the Works                                                        |                            |                   |                    |                   |                      |                                                      |                              |                       |               |             |                                                  |                       |                     |
| Stage 12 - Building 050 (A2)                                                                                  |                            |                   |                    |                   |                      |                                                      |                              |                       |               |             |                                                  |                       |                     |
| Contract Key Date Acheivement  RAB-KD12B20 KD12B - Achievement of Stgae 12B of the Works (540 days)           |                            |                   | 1                  |                   |                      |                                                      |                              |                       |               | •           |                                                  |                       |                     |
| Varience to Contract Key Date Achievement                                                                     |                            |                   | - <del></del>      |                   |                      |                                                      |                              |                       |               |             |                                                  |                       |                     |
| RAB-KD12A30 KD12A - Variance ment of Stage 12A of the Works                                                   |                            |                   | 1                  |                   |                      |                                                      |                              |                       |               |             |                                                  |                       |                     |
| RAB-KD12B30 KD12B - Variance of Stgae 12B of the Works                                                        |                            |                   |                    |                   |                      |                                                      |                              |                       |               |             |                                                  |                       |                     |
| Possession and Vacate Dates                                                                                   |                            |                   | 1                  |                   |                      |                                                      |                              |                       |               |             |                                                  |                       |                     |
| Portion 3.10 WA3 PA_WA3 Period of Access to Portion WA3                                                       |                            |                   |                    | <u> </u>          |                      | ļ                                                    |                              |                       |               |             |                                                  |                       |                     |
| Portion A1 - Building 050 (A1)                                                                                |                            |                   | 1 1 1              |                   |                      |                                                      |                              |                       |               |             |                                                  | 1                     |                     |
| PD_A1 050(A1) - Possession date for Portion A1 (Day 215)                                                      |                            |                   |                    |                   |                      |                                                      |                              | •                     |               |             |                                                  |                       |                     |
| PA_A1 050(A1) - Period of Access to Portion A1                                                                |                            |                   | 1                  |                   |                      |                                                      |                              | -                     |               |             |                                                  |                       |                     |
| Portion A2 - Building 050 (A2)                                                                                |                            |                   | 1                  |                   |                      |                                                      |                              |                       |               |             |                                                  |                       |                     |
| PA_A2 050(A2) - Period of Access to Portion A2                                                                |                            |                   |                    |                   |                      |                                                      |                              |                       |               |             |                                                  |                       | •                   |
| Portion B - Building 045                                                                                      |                            |                   |                    |                   |                      |                                                      |                              |                       |               |             |                                                  |                       |                     |
| PA_B 045 - Period of Access to Portion B                                                                      |                            |                   |                    |                   |                      |                                                      |                              |                       |               |             |                                                  |                       |                     |
| Portion C - Building 053, 058 & 059  Portion C1 - Building 058 and 053                                        |                            |                   |                    |                   |                      |                                                      |                              |                       | 1             |             |                                                  |                       |                     |
| PA_C1 058 & 053 - Period of Access to Portion C1                                                              |                            |                   |                    |                   |                      |                                                      |                              |                       |               |             |                                                  |                       |                     |
| Portion C2 - Building 059                                                                                     |                            |                   | 1                  |                   |                      |                                                      |                              |                       |               |             |                                                  |                       |                     |
| PA_C2 059 - Period of Access to Portion C2                                                                    |                            |                   | 1                  |                   |                      |                                                      | 1                            |                       | !             |             |                                                  |                       |                     |
| Portion D - Building 025                                                                                      |                            |                   |                    |                   |                      |                                                      |                              |                       |               |             |                                                  |                       |                     |
| PA_D 025 - Period of Access to Portion D                                                                      |                            |                   |                    |                   |                      |                                                      |                              |                       |               |             |                                                  |                       |                     |
| Portion E - Building 032                                                                                      |                            |                   |                    |                   |                      |                                                      |                              |                       |               |             |                                                  |                       |                     |
| PA_E 032 Period of Access to Portion E                                                                        |                            |                   |                    |                   |                      |                                                      |                              |                       |               |             |                                                  |                       |                     |
| PA_F O44 & 045 - Period of Access to Portion F                                                                |                            |                   |                    |                   |                      |                                                      |                              |                       |               |             |                                                  |                       |                     |
| Portion G1 - Building 023                                                                                     |                            |                   |                    |                   |                      |                                                      |                              |                       |               |             |                                                  |                       |                     |
| PA_G1 023 - Period of Access to Portion G1                                                                    |                            | -                 | -                  | ļ                 |                      |                                                      |                              |                       |               |             |                                                  |                       |                     |
| Portion G2 - Building 021                                                                                     |                            |                   | 1                  |                   |                      |                                                      |                              |                       |               |             |                                                  |                       |                     |
| PA_G2 021 - Period of Access to Portion G2                                                                    |                            |                   | 1                  |                   |                      |                                                      |                              |                       | :             |             |                                                  |                       |                     |
| Portion G3 - Building 022                                                                                     |                            |                   |                    |                   |                      |                                                      |                              |                       |               |             |                                                  |                       |                     |
| PA_G3 022 - Period of Access to Portion G3                                                                    |                            | <del>-</del>      |                    | ļ<br>             |                      |                                                      |                              |                       |               |             |                                                  |                       |                     |
| Portion H1 - Building 050 (H1) PA_H1 050(H1) - Period of Access to Portion H1                                 |                            |                   |                    |                   |                      |                                                      |                              |                       |               |             |                                                  | 1                     |                     |
| Portion H2 - Building 050 (H2)                                                                                |                            |                   | 1                  |                   |                      |                                                      | 1                            |                       |               |             |                                                  |                       |                     |
| PA_H2                                                                                                         |                            |                   |                    |                   |                      |                                                      |                              |                       |               |             |                                                  |                       |                     |
| Given Access to various locations by others                                                                   |                            |                   |                    |                   |                      |                                                      |                              |                       |               |             |                                                  |                       |                     |
| GA_1.1 Access Date for Location 1.1 (Day 365) (Building 037) (Date <sup>-1</sup>                              | TBC)                       | -                 | -                  |                   |                      |                                                      |                              |                       |               |             |                                                  |                       |                     |
| GA_1.2 Access Date for Location 1.2 (Day 365) (Building 033) (Date <sup>-1</sup>                              | TBC)                       |                   |                    |                   |                      |                                                      |                              | •                     |               |             |                                                  |                       |                     |
| GA_1.3 Access Date for Location 1.3 (Day 365) (Building 024) (Date                                            | TBC)                       |                   | 1                  |                   |                      |                                                      |                              | Ť                     |               |             |                                                  |                       |                     |
| Landscaping                                                                                                   |                            |                   |                    |                   |                      |                                                      |                              |                       |               |             |                                                  |                       |                     |
| LA_102 Landscape Works subject to Excision - Mobilisation  LA_103 Landscape Works subject to Excision - Works |                            |                   |                    | ļ                 |                      |                                                      |                              |                       |               |             |                                                  |                       |                     |
|                                                                                                               |                            |                   |                    |                   |                      |                                                      |                              |                       |               |             |                                                  | 1                     |                     |
| Submissions and Approvals                                                                                     |                            |                   |                    |                   |                      |                                                      |                              |                       | 1             |             |                                                  |                       |                     |
| Major Method Statements                                                                                       |                            |                   |                    |                   |                      |                                                      |                              |                       | 1             |             |                                                  |                       |                     |
| Window Wall Method of Construction                                                                            |                            |                   |                    |                   |                      |                                                      |                              |                       | 1             |             |                                                  |                       |                     |
| RAB-MMS-0400 Prepare M/S for Window Wall Method of Construction                                               |                            | -                 |                    | ļ                 |                      | ļ                                                    |                              | <mark>[</mark>        |               |             |                                                  |                       |                     |
| DESIGN AND ENGINEERING                                                                                        |                            |                   |                    |                   |                      |                                                      |                              |                       | 1             |             |                                                  |                       |                     |
| Major Temporary Works Design                                                                                  |                            |                   |                    |                   |                      |                                                      |                              |                       | 1             |             |                                                  |                       |                     |
| AT90 - Temporary Works - Stability Check of Vehicle                                                           | Cano                       |                   |                    |                   |                      |                                                      |                              |                       | 1             |             |                                                  |                       |                     |
| RAB-TWD-1770 SC23 - Prepare draft submission                                                                  |                            |                   |                    |                   |                      |                                                      |                              | ,                     |               |             |                                                  |                       |                     |
| RAB-TWD-1780 SC23 - Contractor's Review                                                                       |                            |                   |                    |                   |                      |                                                      |                              |                       | •             |             |                                                  |                       |                     |
| RAB-TWD-1790 SC23 - ICE final checks & issue Check Certificate                                                |                            | !                 |                    |                   |                      |                                                      |                              |                       |               |             |                                                  |                       |                     |
| RAB-TWD-1800 SC23 - Final Submission to Engineer                                                              |                            |                   |                    |                   |                      |                                                      |                              |                       | 1             | •           | _                                                |                       |                     |
| RAB-TWD-1810 SC23 - Engineer Approval; Consent to Proceed                                                     |                            |                   |                    |                   |                      |                                                      |                              |                       | 1             |             |                                                  |                       |                     |
| Permanent Works Design Packages                                                                               |                            |                   |                    |                   |                      |                                                      |                              |                       | 1             |             |                                                  |                       |                     |
| AP01- Item 1 - Curtain Wall System - Building 044, 04                                                         | 45 & 0                     | <u> </u> i        |                    | <u> </u>          |                      |                                                      |                              |                       |               |             |                                                  |                       |                     |
| Detailed Design Approval (DDA)                                                                                |                            |                   |                    |                   |                      |                                                      |                              |                       |               |             |                                                  |                       |                     |
|                                                                                                               | 1 1                        | 1                 |                    |                   |                      |                                                      | Dat                          | <u> </u>              | 1             | Da          | evision                                          | Checked               | Approved            |
| Remaining Level of Effort ◆ Milestone                                                                         |                            |                   | 3 - M              | onth Rolling Pro  | gramme - RAB5        | 5                                                    | 01-May-17                    |                       | arget Program |             | JV IOIUI I                                       | SGJ                   | Approved            |
| Actual Level of Effort  Actual Work                                                                           |                            |                   |                    |                   |                      |                                                      |                              |                       |               |             |                                                  |                       |                     |
| Remaining Work                                                                                                |                            |                   |                    | Page 3 of         | 18                   |                                                      | -                            |                       |               |             |                                                  |                       |                     |
| Critical Remaining Work                                                                                       |                            | I                 |                    |                   |                      |                                                      | -                            |                       |               |             |                                                  |                       |                     |