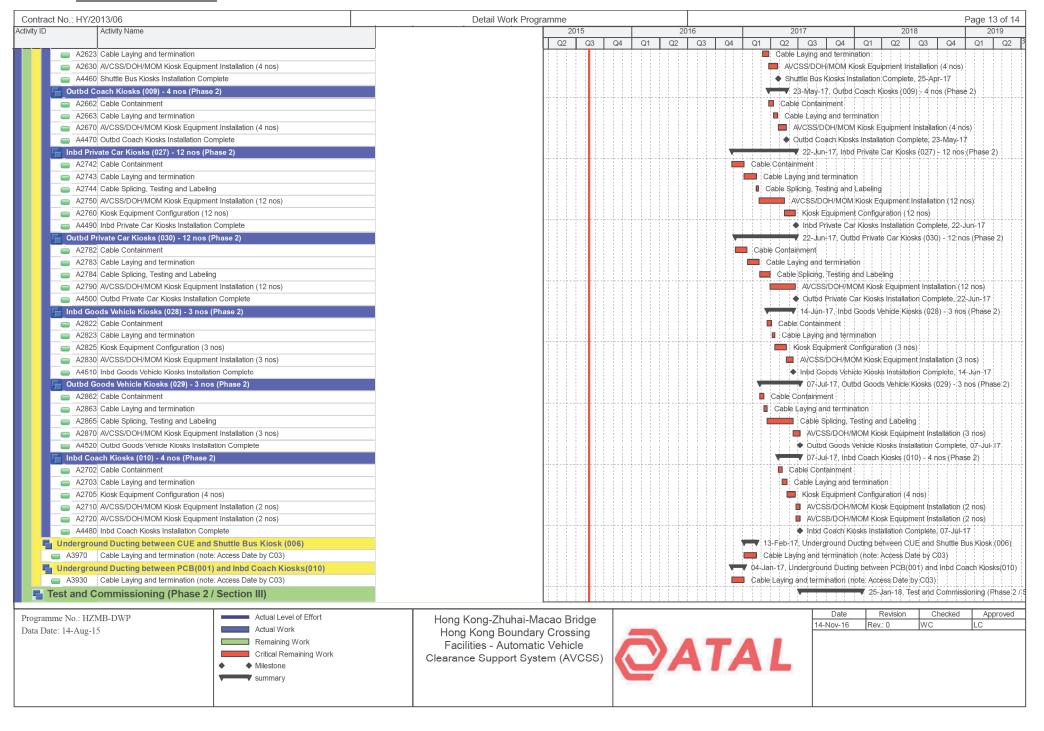

|                                                                                                               |                            |                   |                    |                   |                      |                                                      |                              |                       |               |             |                                                  |                       | nhar Dagamhar Ianus |
|---------------------------------------------------------------------------------------------------------------|----------------------------|-------------------|--------------------|-------------------|----------------------|------------------------------------------------------|------------------------------|-----------------------|---------------|-------------|--------------------------------------------------|-----------------------|---------------------|
|                                                                                                               | January   February   March | 2 0 1 1 2 0 0 1 2 | 2 0 1 19 2 0 1 1 2 | 3 0 1 2 2 0 1 1 2 | 2 0 0 1 2 3 0 13 2 2 | December January Februa<br>2 0 1 1 1 2 0 0 1 2 2 0 1 | y   March  <br>1 2 0 1 1 1 2 | Aprii  <br>02 0 1 2 3 | 3 0 1 2 2     | 0 1 1 2 0 0 | uly   August   8<br>  1   2   3   0   1   2   27 | 0 1 1 2 0 0 1 2 2 0 1 | 1 2 0 1 1 2 3 0 14  |
| RAB-KD10B30 KD10B - Variance of Stage 10B of the Works                                                        |                            |                   |                    |                   |                      |                                                      |                              |                       |               |             |                                                  |                       |                     |
| Stage 11 - Building 050 (A1)                                                                                  |                            |                   |                    |                   |                      |                                                      |                              |                       |               |             |                                                  |                       |                     |
| Contract Key Date Acheivement  RAB-KD11B20 KD11B - Achievement of Stage 11B of the Works (540 days)           |                            |                   |                    |                   |                      |                                                      |                              |                       |               | •           |                                                  |                       |                     |
| Varience to Contract Key Date Achievement                                                                     |                            |                   | 1                  |                   |                      |                                                      |                              |                       |               |             |                                                  |                       |                     |
| RAB-KD11A30 KD11A - Variance of Stage 11A of the Works                                                        |                            |                   |                    |                   |                      |                                                      |                              |                       |               |             |                                                  |                       |                     |
| RAB-KD11B30 KD11B - Variance of Stage 11B of the Works                                                        |                            |                   |                    |                   |                      |                                                      |                              |                       |               |             |                                                  |                       |                     |
| Stage 12 - Building 050 (A2)                                                                                  |                            |                   |                    |                   |                      |                                                      |                              |                       |               |             |                                                  |                       |                     |
| Contract Key Date Acheivement  RAB-KD12B20 KD12B - Achievement of Stgae 12B of the Works (540 days)           |                            |                   | 1                  |                   |                      |                                                      |                              |                       |               | •           |                                                  |                       |                     |
| Varience to Contract Key Date Achievement                                                                     |                            |                   | - <del></del>      |                   |                      |                                                      |                              |                       |               |             |                                                  |                       |                     |
| RAB-KD12A30 KD12A - Variance ment of Stage 12A of the Works                                                   |                            |                   | 1                  |                   |                      |                                                      |                              |                       |               |             |                                                  |                       |                     |
| RAB-KD12B30 KD12B - Variance of Stgae 12B of the Works                                                        |                            |                   |                    |                   |                      |                                                      |                              |                       |               |             |                                                  |                       |                     |
| Possession and Vacate Dates                                                                                   |                            |                   | 1                  |                   |                      |                                                      |                              |                       |               |             |                                                  |                       |                     |
| Portion 3.10 WA3 PA_WA3 Period of Access to Portion WA3                                                       |                            |                   |                    | <u> </u>          |                      | ļ                                                    |                              |                       |               |             |                                                  |                       |                     |
| Portion A1 - Building 050 (A1)                                                                                |                            |                   | 1 1 1              |                   |                      |                                                      |                              |                       |               |             |                                                  | 1                     |                     |
| PD_A1 050(A1) - Possession date for Portion A1 (Day 215)                                                      |                            |                   |                    |                   |                      |                                                      |                              | •                     |               |             |                                                  |                       |                     |
| PA_A1 050(A1) - Period of Access to Portion A1                                                                |                            |                   | 1                  |                   |                      |                                                      |                              | -                     |               |             |                                                  |                       |                     |
| Portion A2 - Building 050 (A2)                                                                                |                            |                   | 1                  |                   |                      |                                                      |                              |                       |               |             |                                                  |                       |                     |
| PA_A2 050(A2) - Period of Access to Portion A2                                                                |                            |                   |                    |                   |                      |                                                      |                              |                       |               |             |                                                  |                       | •                   |
| Portion B - Building 045                                                                                      |                            |                   |                    |                   |                      |                                                      |                              |                       |               |             |                                                  |                       |                     |
| PA_B 045 - Period of Access to Portion B                                                                      |                            |                   |                    |                   |                      |                                                      |                              |                       |               |             |                                                  |                       |                     |
| Portion C - Building 053, 058 & 059  Portion C1 - Building 058 and 053                                        |                            |                   |                    |                   |                      |                                                      |                              |                       | 1             |             |                                                  |                       |                     |
| PA_C1 058 & 053 - Period of Access to Portion C1                                                              |                            |                   |                    |                   |                      |                                                      |                              |                       |               |             |                                                  |                       |                     |
| Portion C2 - Building 059                                                                                     |                            |                   | 1                  |                   |                      |                                                      |                              |                       |               |             |                                                  |                       |                     |
| PA_C2 059 - Period of Access to Portion C2                                                                    |                            |                   | 1                  |                   |                      |                                                      | 1                            |                       | !             |             |                                                  |                       |                     |
| Portion D - Building 025                                                                                      |                            |                   |                    |                   |                      |                                                      |                              |                       |               |             |                                                  |                       |                     |
| PA_D 025 - Period of Access to Portion D                                                                      |                            |                   |                    |                   |                      |                                                      |                              |                       |               |             |                                                  |                       |                     |
| Portion E - Building 032                                                                                      |                            |                   |                    |                   |                      |                                                      |                              |                       |               |             |                                                  |                       |                     |
| PA_E 032 Period of Access to Portion E                                                                        |                            |                   |                    |                   |                      |                                                      |                              |                       |               |             |                                                  |                       |                     |
| PA_F O44 & 045 - Period of Access to Portion F                                                                |                            |                   |                    |                   |                      |                                                      |                              |                       |               |             |                                                  |                       |                     |
| Portion G1 - Building 023                                                                                     |                            |                   |                    |                   |                      |                                                      |                              |                       |               |             |                                                  |                       |                     |
| PA_G1 023 - Period of Access to Portion G1                                                                    |                            | -                 | -                  | ļ                 |                      |                                                      |                              |                       |               |             |                                                  |                       |                     |
| Portion G2 - Building 021                                                                                     |                            |                   | 1                  |                   |                      |                                                      |                              |                       |               |             |                                                  |                       |                     |
| PA_G2 021 - Period of Access to Portion G2                                                                    |                            |                   | 1                  |                   |                      |                                                      |                              |                       | :             |             |                                                  |                       |                     |
| Portion G3 - Building 022                                                                                     |                            |                   |                    |                   |                      |                                                      |                              |                       |               |             |                                                  |                       |                     |
| PA_G3 022 - Period of Access to Portion G3                                                                    |                            | <del>-</del>      |                    | ļ<br>             |                      |                                                      |                              |                       |               |             |                                                  |                       |                     |
| Portion H1 - Building 050 (H1) PA_H1 050(H1) - Period of Access to Portion H1                                 |                            |                   |                    |                   |                      |                                                      |                              |                       |               |             |                                                  | 1                     |                     |
| Portion H2 - Building 050 (H2)                                                                                |                            |                   | 1                  |                   |                      |                                                      | 1                            |                       |               |             |                                                  |                       |                     |
| PA_H2                                                                                                         |                            |                   |                    |                   |                      |                                                      |                              |                       |               |             |                                                  |                       |                     |
| Given Access to various locations by others                                                                   |                            |                   |                    |                   |                      |                                                      |                              |                       |               |             |                                                  |                       |                     |
| GA_1.1 Access Date for Location 1.1 (Day 365) (Building 037) (Date <sup>-1</sup>                              | TBC)                       | -                 | -                  |                   |                      |                                                      |                              |                       |               |             |                                                  |                       |                     |
| GA_1.2 Access Date for Location 1.2 (Day 365) (Building 033) (Date <sup>-1</sup>                              | TBC)                       |                   |                    |                   |                      |                                                      |                              | •                     |               |             |                                                  |                       |                     |
| GA_1.3 Access Date for Location 1.3 (Day 365) (Building 024) (Date                                            | TBC)                       |                   | 1                  |                   |                      |                                                      |                              | Ť                     |               |             |                                                  |                       |                     |
| Landscaping                                                                                                   |                            |                   |                    |                   |                      |                                                      |                              |                       |               |             |                                                  |                       |                     |
| LA_102 Landscape Works subject to Excision - Mobilisation  LA_103 Landscape Works subject to Excision - Works |                            |                   |                    | ļ                 |                      |                                                      |                              |                       |               |             |                                                  |                       |                     |
|                                                                                                               |                            |                   |                    |                   |                      |                                                      |                              |                       |               |             |                                                  | 1                     |                     |
| Submissions and Approvals                                                                                     |                            |                   |                    |                   |                      |                                                      |                              |                       | 1             |             |                                                  |                       |                     |
| Major Method Statements                                                                                       |                            |                   |                    |                   |                      |                                                      |                              |                       | 1             |             |                                                  |                       |                     |
| Window Wall Method of Construction                                                                            |                            |                   |                    |                   |                      |                                                      |                              |                       | 1             |             |                                                  |                       |                     |
| RAB-MMS-0400 Prepare M/S for Window Wall Method of Construction                                               |                            | -                 |                    | ļ                 |                      | ļ                                                    |                              | <mark>[</mark>        |               |             |                                                  |                       |                     |
| DESIGN AND ENGINEERING                                                                                        |                            |                   |                    |                   |                      |                                                      |                              |                       | 1             |             |                                                  |                       |                     |
| Major Temporary Works Design                                                                                  |                            |                   |                    |                   |                      |                                                      |                              |                       | 1             |             |                                                  |                       |                     |
| AT90 - Temporary Works - Stability Check of Vehicle                                                           | Cano                       |                   |                    |                   |                      |                                                      |                              |                       | 1             |             |                                                  |                       |                     |
| RAB-TWD-1770 SC23 - Prepare draft submission                                                                  |                            |                   |                    |                   |                      |                                                      |                              | ,                     |               |             |                                                  |                       |                     |
| RAB-TWD-1780 SC23 - Contractor's Review                                                                       |                            |                   |                    |                   |                      |                                                      |                              |                       | •             |             |                                                  |                       |                     |
| RAB-TWD-1790 SC23 - ICE final checks & issue Check Certificate                                                |                            | !                 |                    |                   |                      |                                                      |                              |                       |               |             |                                                  |                       |                     |
| RAB-TWD-1800 SC23 - Final Submission to Engineer                                                              |                            |                   |                    |                   |                      |                                                      |                              |                       | 1             | •           | _                                                |                       |                     |
| RAB-TWD-1810 SC23 - Engineer Approval; Consent to Proceed                                                     |                            |                   |                    |                   |                      |                                                      |                              |                       | 1             |             |                                                  |                       |                     |
| Permanent Works Design Packages                                                                               |                            |                   |                    |                   |                      |                                                      |                              |                       | 1             |             |                                                  |                       |                     |
| AP01- Item 1 - Curtain Wall System - Building 044, 04                                                         | 45 & 0                     | <u> </u> i        |                    | <u> </u>          |                      |                                                      |                              |                       |               |             |                                                  |                       |                     |
| Detailed Design Approval (DDA)                                                                                |                            |                   |                    |                   |                      |                                                      |                              |                       |               |             |                                                  |                       |                     |
|                                                                                                               | 1 1                        | 1                 |                    |                   |                      |                                                      | Dat                          | <u> </u>              | 1             | Da          | evision                                          | Checked               | Approved            |
| Remaining Level of Effort ◆ Milestone                                                                         |                            |                   | 3 - M              | onth Rolling Pro  | gramme - RAB5        | 5                                                    | 01-May-17                    |                       | arget Program |             | JV IOIUI I                                       | SGJ                   | Approved            |
| Actual Level of Effort  Actual Work                                                                           |                            |                   |                    |                   |                      |                                                      |                              |                       |               |             |                                                  |                       |                     |
| Remaining Work                                                                                                |                            |                   |                    | Page 3 of         | 18                   |                                                      | -                            |                       |               |             |                                                  |                       |                     |
| Critical Remaining Work                                                                                       |                            | I                 |                    |                   |                      |                                                      | -                            |                       |               |             |                                                  |                       |                     |