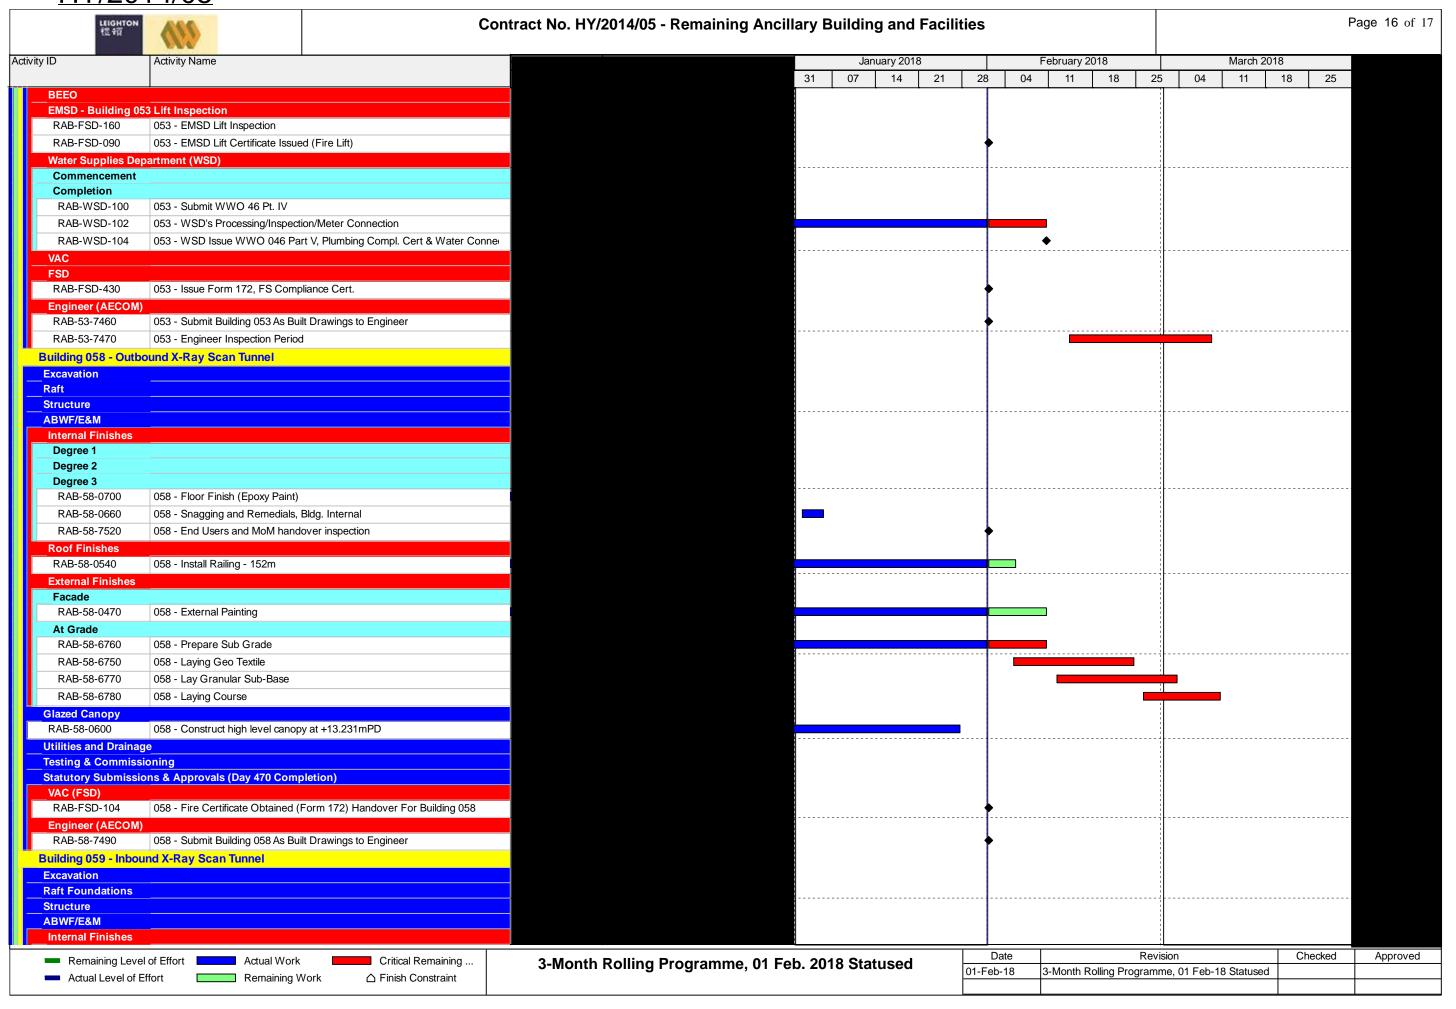

|                                                                                                               |                            |                   |                    |                   |                      |                                                      |                              |                       |               |             |                                                  |                       | nhar Dagamhar Ianus |
|---------------------------------------------------------------------------------------------------------------|----------------------------|-------------------|--------------------|-------------------|----------------------|------------------------------------------------------|------------------------------|-----------------------|---------------|-------------|--------------------------------------------------|-----------------------|---------------------|
|                                                                                                               | January   February   March | 2 0 1 1 2 0 0 1 2 | 2 0 1 19 2 0 1 1 2 | 3 0 1 2 2 0 1 1 2 | 2 0 0 1 2 3 0 13 2 2 | December January Februa<br>2 0 1 1 1 2 0 0 1 2 2 0 1 | y   March  <br>1 2 0 1 1 1 2 | Aprii  <br>02 0 1 2 3 | 3 0 1 2 2     | 0 1 1 2 0 0 | uly   August   8<br>  1   2   3   0   1   2   27 | 0 1 1 2 0 0 1 2 2 0 1 | 1 2 0 1 1 2 3 0 14  |
| RAB-KD10B30 KD10B - Variance of Stage 10B of the Works                                                        |                            |                   |                    |                   |                      |                                                      |                              |                       |               |             |                                                  |                       |                     |
| Stage 11 - Building 050 (A1)                                                                                  |                            |                   |                    |                   |                      |                                                      |                              |                       |               |             |                                                  |                       |                     |
| Contract Key Date Acheivement  RAB-KD11B20 KD11B - Achievement of Stage 11B of the Works (540 days)           |                            |                   |                    |                   |                      |                                                      |                              |                       |               | •           |                                                  |                       |                     |
| Varience to Contract Key Date Achievement                                                                     |                            |                   | 1                  |                   |                      |                                                      |                              |                       |               |             |                                                  |                       |                     |
| RAB-KD11A30 KD11A - Variance of Stage 11A of the Works                                                        |                            |                   |                    |                   |                      |                                                      |                              |                       |               |             |                                                  |                       |                     |
| RAB-KD11B30 KD11B - Variance of Stage 11B of the Works                                                        |                            |                   |                    |                   |                      |                                                      |                              |                       |               |             |                                                  |                       |                     |
| Stage 12 - Building 050 (A2)                                                                                  |                            |                   |                    |                   |                      |                                                      |                              |                       |               |             |                                                  |                       |                     |
| Contract Key Date Acheivement  RAB-KD12B20 KD12B - Achievement of Stgae 12B of the Works (540 days)           |                            |                   | 1                  |                   |                      |                                                      |                              |                       |               | •           |                                                  |                       |                     |
| Varience to Contract Key Date Achievement                                                                     |                            |                   | - <del></del>      |                   |                      |                                                      |                              |                       |               |             |                                                  |                       |                     |
| RAB-KD12A30 KD12A - Variance ment of Stage 12A of the Works                                                   |                            |                   | 1                  |                   |                      |                                                      |                              |                       |               |             |                                                  |                       |                     |
| RAB-KD12B30 KD12B - Variance of Stgae 12B of the Works                                                        |                            |                   |                    |                   |                      |                                                      |                              |                       |               |             |                                                  |                       |                     |
| Possession and Vacate Dates                                                                                   |                            |                   | 1                  |                   |                      |                                                      |                              |                       |               |             |                                                  |                       |                     |
| Portion 3.10 WA3 PA_WA3 Period of Access to Portion WA3                                                       |                            |                   |                    | <u> </u>          |                      | ļ                                                    |                              |                       |               |             |                                                  |                       |                     |
| Portion A1 - Building 050 (A1)                                                                                |                            |                   | 1 1 1              |                   |                      |                                                      |                              |                       |               |             |                                                  | 1                     |                     |
| PD_A1 050(A1) - Possession date for Portion A1 (Day 215)                                                      |                            |                   |                    |                   |                      |                                                      |                              | •                     |               |             |                                                  |                       |                     |
| PA_A1 050(A1) - Period of Access to Portion A1                                                                |                            |                   | 1                  |                   |                      |                                                      |                              | -                     |               |             |                                                  |                       |                     |
| Portion A2 - Building 050 (A2)                                                                                |                            |                   | 1                  |                   |                      |                                                      |                              |                       |               |             |                                                  |                       |                     |
| PA_A2 050(A2) - Period of Access to Portion A2                                                                |                            |                   |                    |                   |                      |                                                      |                              |                       |               |             |                                                  |                       | •                   |
| Portion B - Building 045                                                                                      |                            |                   |                    |                   |                      |                                                      |                              |                       |               |             |                                                  |                       |                     |
| PA_B 045 - Period of Access to Portion B                                                                      |                            |                   |                    |                   |                      |                                                      |                              |                       |               |             |                                                  |                       |                     |
| Portion C - Building 053, 058 & 059  Portion C1 - Building 058 and 053                                        |                            |                   |                    |                   |                      |                                                      |                              |                       | 1             |             |                                                  |                       |                     |
| PA_C1 058 & 053 - Period of Access to Portion C1                                                              |                            |                   |                    |                   |                      |                                                      |                              |                       |               |             |                                                  |                       |                     |
| Portion C2 - Building 059                                                                                     |                            |                   | 1                  |                   |                      |                                                      |                              |                       |               |             |                                                  |                       |                     |
| PA_C2 059 - Period of Access to Portion C2                                                                    |                            |                   | 1                  |                   |                      |                                                      | 1                            |                       | !             |             |                                                  |                       |                     |
| Portion D - Building 025                                                                                      |                            |                   |                    |                   |                      |                                                      |                              |                       |               |             |                                                  |                       |                     |
| PA_D 025 - Period of Access to Portion D                                                                      |                            |                   |                    |                   |                      |                                                      |                              |                       |               |             |                                                  |                       |                     |
| Portion E - Building 032                                                                                      |                            |                   |                    |                   |                      |                                                      |                              |                       |               |             |                                                  |                       |                     |
| PA_E 032 Period of Access to Portion E                                                                        |                            |                   |                    |                   |                      |                                                      |                              |                       |               |             |                                                  |                       |                     |
| PA_F O44 & 045 - Period of Access to Portion F                                                                |                            |                   |                    |                   |                      |                                                      |                              |                       |               |             |                                                  |                       |                     |
| Portion G1 - Building 023                                                                                     |                            |                   |                    |                   |                      |                                                      |                              |                       |               |             |                                                  |                       |                     |
| PA_G1 023 - Period of Access to Portion G1                                                                    |                            | -                 | -                  | ļ                 |                      |                                                      |                              |                       |               |             |                                                  |                       |                     |
| Portion G2 - Building 021                                                                                     |                            |                   | 1                  |                   |                      |                                                      |                              |                       |               |             |                                                  |                       |                     |
| PA_G2 021 - Period of Access to Portion G2                                                                    |                            |                   | 1                  |                   |                      |                                                      |                              |                       | :             |             |                                                  |                       |                     |
| Portion G3 - Building 022                                                                                     |                            |                   |                    |                   |                      |                                                      |                              |                       |               |             |                                                  |                       |                     |
| PA_G3 022 - Period of Access to Portion G3                                                                    |                            | <del>-</del>      |                    | ļ<br>             |                      |                                                      |                              |                       |               |             |                                                  |                       |                     |
| Portion H1 - Building 050 (H1) PA_H1 050(H1) - Period of Access to Portion H1                                 |                            |                   |                    |                   |                      |                                                      |                              |                       |               |             |                                                  | 1                     |                     |
| Portion H2 - Building 050 (H2)                                                                                |                            |                   | 1                  |                   |                      |                                                      | 1                            |                       |               |             |                                                  |                       |                     |
| PA_H2                                                                                                         |                            |                   |                    |                   |                      |                                                      |                              |                       |               |             |                                                  |                       |                     |
| Given Access to various locations by others                                                                   |                            |                   |                    |                   |                      |                                                      |                              |                       |               |             |                                                  |                       |                     |
| GA_1.1 Access Date for Location 1.1 (Day 365) (Building 037) (Date <sup>-1</sup>                              | TBC)                       | -                 | -                  |                   |                      |                                                      |                              |                       |               |             |                                                  |                       |                     |
| GA_1.2 Access Date for Location 1.2 (Day 365) (Building 033) (Date <sup>-1</sup>                              | TBC)                       |                   |                    |                   |                      |                                                      |                              | •                     |               |             |                                                  |                       |                     |
| GA_1.3 Access Date for Location 1.3 (Day 365) (Building 024) (Date                                            | TBC)                       |                   | 1                  |                   |                      |                                                      |                              | Ť                     |               |             |                                                  |                       |                     |
| Landscaping                                                                                                   |                            |                   |                    |                   |                      |                                                      |                              |                       |               |             |                                                  |                       |                     |
| LA_102 Landscape Works subject to Excision - Mobilisation  LA_103 Landscape Works subject to Excision - Works |                            |                   |                    | ļ                 |                      |                                                      |                              |                       |               |             |                                                  |                       |                     |
|                                                                                                               |                            |                   |                    |                   |                      |                                                      |                              |                       |               |             |                                                  | 1                     |                     |
| Submissions and Approvals                                                                                     |                            |                   |                    |                   |                      |                                                      |                              |                       | 1             |             |                                                  |                       |                     |
| Major Method Statements                                                                                       |                            |                   |                    |                   |                      |                                                      |                              |                       | 1             |             |                                                  |                       |                     |
| Window Wall Method of Construction                                                                            |                            |                   |                    |                   |                      |                                                      |                              |                       | 1             |             |                                                  |                       |                     |
| RAB-MMS-0400 Prepare M/S for Window Wall Method of Construction                                               |                            | -                 |                    | ļ                 |                      | ļ                                                    |                              | <mark>[</mark>        |               |             |                                                  |                       |                     |
| DESIGN AND ENGINEERING                                                                                        |                            |                   |                    |                   |                      |                                                      |                              |                       | 1             |             |                                                  |                       |                     |
| Major Temporary Works Design                                                                                  |                            |                   |                    |                   |                      |                                                      |                              |                       | 1             |             |                                                  |                       |                     |
| AT90 - Temporary Works - Stability Check of Vehicle                                                           | Cano                       |                   |                    |                   |                      |                                                      |                              |                       | 1             |             |                                                  |                       |                     |
| RAB-TWD-1770 SC23 - Prepare draft submission                                                                  |                            |                   |                    |                   |                      |                                                      |                              | ,                     |               |             |                                                  |                       |                     |
| RAB-TWD-1780 SC23 - Contractor's Review                                                                       |                            |                   |                    |                   |                      |                                                      |                              |                       | •             |             |                                                  |                       |                     |
| RAB-TWD-1790 SC23 - ICE final checks & issue Check Certificate                                                |                            | !                 |                    |                   |                      |                                                      |                              |                       |               |             |                                                  |                       |                     |
| RAB-TWD-1800 SC23 - Final Submission to Engineer                                                              |                            |                   |                    |                   |                      |                                                      |                              |                       | 1             | •           | _                                                |                       |                     |
| RAB-TWD-1810 SC23 - Engineer Approval; Consent to Proceed                                                     |                            |                   |                    |                   |                      |                                                      |                              |                       | 1             |             |                                                  |                       |                     |
| Permanent Works Design Packages                                                                               |                            |                   |                    |                   |                      |                                                      |                              |                       | 1             |             |                                                  |                       |                     |
| AP01- Item 1 - Curtain Wall System - Building 044, 04                                                         | 45 & 0                     | <u> </u> i        |                    | <u> </u>          |                      |                                                      |                              |                       |               |             |                                                  |                       |                     |
| Detailed Design Approval (DDA)                                                                                |                            |                   |                    |                   |                      |                                                      |                              |                       |               |             |                                                  |                       |                     |
|                                                                                                               | 1 1                        | 1                 |                    |                   |                      |                                                      | Dat                          | <u> </u>              | 1             | Da          | evision                                          | Checked               | Approved            |
| Remaining Level of Effort ◆ Milestone                                                                         |                            |                   | 3 - M              | onth Rolling Pro  | gramme - RAB5        | 5                                                    | 01-May-17                    |                       | arget Program |             | JV IOIUI I                                       | SGJ                   | Approved            |
| Actual Level of Effort  Actual Work                                                                           |                            |                   |                    |                   |                      |                                                      |                              |                       |               |             |                                                  |                       |                     |
| Remaining Work                                                                                                |                            |                   |                    | Page 3 of         | 18                   |                                                      | -                            |                       |               |             |                                                  |                       |                     |
| Critical Remaining Work                                                                                       |                            | I                 |                    |                   |                      |                                                      | -                            |                       |               |             |                                                  |                       |                     |