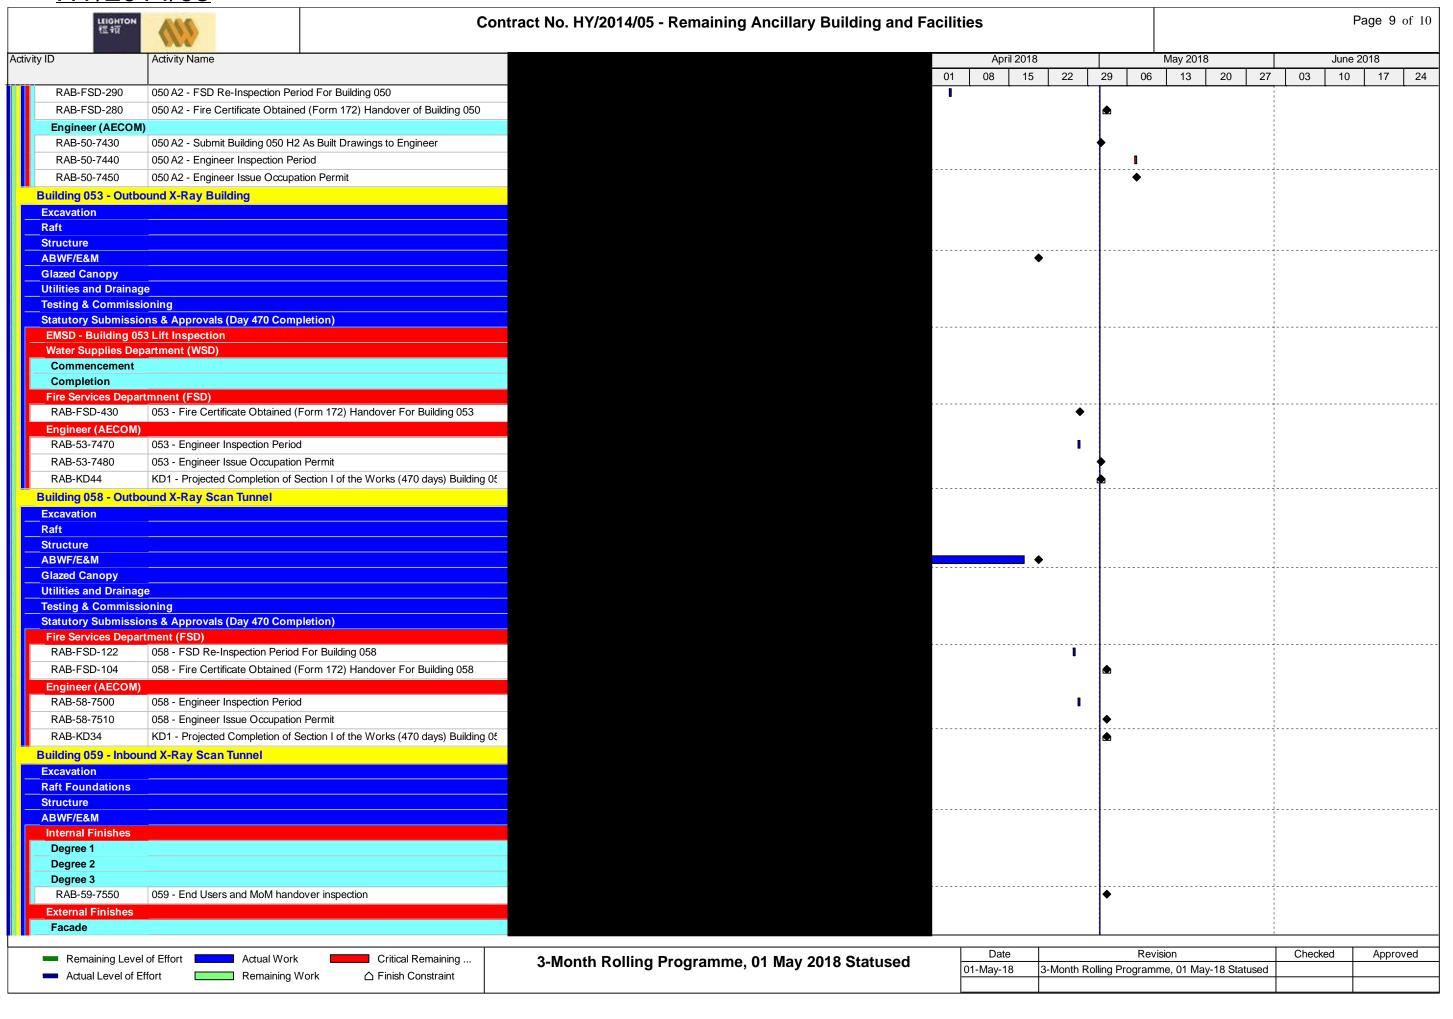

|                                                                                                               |                            |                   |                    |                   |                      |                                                      |                              |                       |               |             |                                                  |                       | nhar Dagamhar Ianus |
|---------------------------------------------------------------------------------------------------------------|----------------------------|-------------------|--------------------|-------------------|----------------------|------------------------------------------------------|------------------------------|-----------------------|---------------|-------------|--------------------------------------------------|-----------------------|---------------------|
|                                                                                                               | January   February   March | 2 0 1 1 2 0 0 1 2 | 2 0 1 19 2 0 1 1 2 | 3 0 1 2 2 0 1 1 2 | 2 0 0 1 2 3 0 13 2 2 | December January Februa<br>2 0 1 1 1 2 0 0 1 2 2 0 1 | y   March  <br>1 2 0 1 1 1 2 | Aprii  <br>02 0 1 2 3 | 3 0 1 2 2     | 0 1 1 2 0 0 | uly   August   8<br>  1   2   3   0   1   2   27 | 0 1 1 2 0 0 1 2 2 0 1 | 1 2 0 1 1 2 3 0 14  |
| RAB-KD10B30 KD10B - Variance of Stage 10B of the Works                                                        |                            |                   |                    |                   |                      |                                                      |                              |                       |               |             |                                                  |                       |                     |
| Stage 11 - Building 050 (A1)                                                                                  |                            |                   |                    |                   |                      |                                                      |                              |                       |               |             |                                                  |                       |                     |
| Contract Key Date Acheivement  RAB-KD11B20 KD11B - Achievement of Stage 11B of the Works (540 days)           |                            |                   |                    |                   |                      |                                                      |                              |                       |               | •           |                                                  |                       |                     |
| Varience to Contract Key Date Achievement                                                                     |                            |                   | 1                  |                   |                      |                                                      |                              |                       |               |             |                                                  |                       |                     |
| RAB-KD11A30 KD11A - Variance of Stage 11A of the Works                                                        |                            |                   |                    |                   |                      |                                                      |                              |                       |               |             |                                                  |                       |                     |
| RAB-KD11B30 KD11B - Variance of Stage 11B of the Works                                                        |                            |                   |                    |                   |                      |                                                      |                              |                       |               |             |                                                  |                       |                     |
| Stage 12 - Building 050 (A2)                                                                                  |                            |                   |                    |                   |                      |                                                      |                              |                       |               |             |                                                  |                       |                     |
| Contract Key Date Acheivement  RAB-KD12B20 KD12B - Achievement of Stgae 12B of the Works (540 days)           |                            |                   | 1                  |                   |                      |                                                      |                              |                       |               | •           |                                                  |                       |                     |
| Varience to Contract Key Date Achievement                                                                     |                            |                   | - <del></del>      |                   |                      |                                                      |                              |                       |               |             |                                                  |                       |                     |
| RAB-KD12A30 KD12A - Variance ment of Stage 12A of the Works                                                   |                            |                   | 1                  |                   |                      |                                                      |                              |                       |               |             |                                                  |                       |                     |
| RAB-KD12B30 KD12B - Variance of Stgae 12B of the Works                                                        |                            |                   |                    |                   |                      |                                                      |                              |                       |               |             |                                                  |                       |                     |
| Possession and Vacate Dates                                                                                   |                            |                   | 1                  |                   |                      |                                                      |                              |                       |               |             |                                                  |                       |                     |
| Portion 3.10 WA3 PA_WA3 Period of Access to Portion WA3                                                       |                            |                   |                    | <u> </u>          |                      | ļ                                                    |                              |                       |               |             |                                                  |                       |                     |
| Portion A1 - Building 050 (A1)                                                                                |                            |                   | 1 1 1              |                   |                      |                                                      |                              |                       |               |             |                                                  | 1                     |                     |
| PD_A1 050(A1) - Possession date for Portion A1 (Day 215)                                                      |                            |                   |                    |                   |                      |                                                      |                              | •                     |               |             |                                                  |                       |                     |
| PA_A1 050(A1) - Period of Access to Portion A1                                                                |                            |                   | 1                  |                   |                      |                                                      |                              | -                     |               |             |                                                  |                       |                     |
| Portion A2 - Building 050 (A2)                                                                                |                            |                   | 1                  |                   |                      |                                                      |                              |                       |               |             |                                                  |                       |                     |
| PA_A2 050(A2) - Period of Access to Portion A2                                                                |                            |                   |                    |                   |                      |                                                      |                              |                       |               |             |                                                  |                       | •                   |
| Portion B - Building 045                                                                                      |                            |                   |                    |                   |                      |                                                      |                              |                       |               |             |                                                  |                       |                     |
| PA_B 045 - Period of Access to Portion B                                                                      |                            |                   |                    |                   |                      |                                                      |                              |                       |               |             |                                                  |                       |                     |
| Portion C - Building 053, 058 & 059  Portion C1 - Building 058 and 053                                        |                            |                   |                    |                   |                      |                                                      |                              |                       | 1             |             |                                                  |                       |                     |
| PA_C1 058 & 053 - Period of Access to Portion C1                                                              |                            |                   |                    |                   |                      |                                                      |                              |                       |               |             |                                                  |                       |                     |
| Portion C2 - Building 059                                                                                     |                            |                   | 1                  |                   |                      |                                                      |                              |                       |               |             |                                                  |                       |                     |
| PA_C2 059 - Period of Access to Portion C2                                                                    |                            |                   | 1                  |                   |                      |                                                      | 1                            |                       | !             |             |                                                  |                       |                     |
| Portion D - Building 025                                                                                      |                            |                   |                    |                   |                      |                                                      |                              |                       |               |             |                                                  |                       |                     |
| PA_D 025 - Period of Access to Portion D                                                                      |                            |                   |                    |                   |                      |                                                      |                              |                       |               |             |                                                  |                       |                     |
| Portion E - Building 032                                                                                      |                            |                   |                    |                   |                      |                                                      |                              |                       |               |             |                                                  |                       |                     |
| PA_E 032 Period of Access to Portion E                                                                        |                            |                   |                    |                   |                      |                                                      |                              |                       |               |             |                                                  |                       |                     |
| PA_F O44 & 045 - Period of Access to Portion F                                                                |                            |                   |                    |                   |                      |                                                      |                              |                       |               |             |                                                  |                       |                     |
| Portion G1 - Building 023                                                                                     |                            |                   |                    |                   |                      |                                                      |                              |                       |               |             |                                                  |                       |                     |
| PA_G1 023 - Period of Access to Portion G1                                                                    |                            | -                 | -                  | ļ                 |                      |                                                      |                              |                       |               |             |                                                  |                       |                     |
| Portion G2 - Building 021                                                                                     |                            |                   | 1                  |                   |                      |                                                      |                              |                       |               |             |                                                  |                       |                     |
| PA_G2 021 - Period of Access to Portion G2                                                                    |                            |                   | 1                  |                   |                      |                                                      |                              |                       | :             |             |                                                  |                       |                     |
| Portion G3 - Building 022                                                                                     |                            |                   |                    |                   |                      |                                                      |                              |                       |               |             |                                                  |                       |                     |
| PA_G3 022 - Period of Access to Portion G3                                                                    |                            | <del>-</del>      |                    | ļ<br>             |                      |                                                      |                              |                       |               |             |                                                  |                       |                     |
| Portion H1 - Building 050 (H1) PA_H1 050(H1) - Period of Access to Portion H1                                 |                            |                   |                    |                   |                      |                                                      |                              |                       |               |             |                                                  | 1                     |                     |
| Portion H2 - Building 050 (H2)                                                                                |                            |                   | 1                  |                   |                      |                                                      | 1                            |                       |               |             |                                                  |                       |                     |
| PA_H2                                                                                                         |                            |                   |                    |                   |                      |                                                      |                              |                       |               |             |                                                  |                       |                     |
| Given Access to various locations by others                                                                   |                            |                   |                    |                   |                      |                                                      |                              |                       |               |             |                                                  |                       |                     |
| GA_1.1 Access Date for Location 1.1 (Day 365) (Building 037) (Date <sup>-1</sup>                              | TBC)                       | -                 | -                  |                   |                      |                                                      |                              |                       |               |             |                                                  |                       |                     |
| GA_1.2 Access Date for Location 1.2 (Day 365) (Building 033) (Date <sup>-1</sup>                              | TBC)                       |                   |                    |                   |                      |                                                      |                              | •                     |               |             |                                                  |                       |                     |
| GA_1.3 Access Date for Location 1.3 (Day 365) (Building 024) (Date                                            | TBC)                       |                   | 1                  |                   |                      |                                                      |                              | Ť                     |               |             |                                                  |                       |                     |
| Landscaping                                                                                                   |                            |                   |                    |                   |                      |                                                      |                              |                       |               |             |                                                  |                       |                     |
| LA_102 Landscape Works subject to Excision - Mobilisation  LA_103 Landscape Works subject to Excision - Works |                            |                   |                    | ļ                 |                      |                                                      |                              |                       |               |             |                                                  |                       |                     |
|                                                                                                               |                            |                   |                    |                   |                      |                                                      |                              |                       |               |             |                                                  | 1                     |                     |
| Submissions and Approvals                                                                                     |                            |                   |                    |                   |                      |                                                      |                              |                       | 1             |             |                                                  |                       |                     |
| Major Method Statements                                                                                       |                            |                   |                    |                   |                      |                                                      |                              |                       | 1             |             |                                                  |                       |                     |
| Window Wall Method of Construction                                                                            |                            |                   |                    |                   |                      |                                                      |                              |                       | 1             |             |                                                  |                       |                     |
| RAB-MMS-0400 Prepare M/S for Window Wall Method of Construction                                               |                            | -                 |                    | ļ                 |                      | ļ                                                    |                              | <mark>[</mark>        |               |             |                                                  |                       |                     |
| DESIGN AND ENGINEERING                                                                                        |                            |                   |                    |                   |                      |                                                      |                              |                       | 1             |             |                                                  |                       |                     |
| Major Temporary Works Design                                                                                  |                            |                   |                    |                   |                      |                                                      |                              |                       | 1             |             |                                                  |                       |                     |
| AT90 - Temporary Works - Stability Check of Vehicle                                                           | Cano                       |                   |                    |                   |                      |                                                      |                              |                       | 1             |             |                                                  |                       |                     |
| RAB-TWD-1770 SC23 - Prepare draft submission                                                                  |                            |                   |                    |                   |                      |                                                      |                              | ,                     |               |             |                                                  |                       |                     |
| RAB-TWD-1780 SC23 - Contractor's Review                                                                       |                            |                   |                    |                   |                      |                                                      |                              |                       | •             |             |                                                  |                       |                     |
| RAB-TWD-1790 SC23 - ICE final checks & issue Check Certificate                                                |                            | !                 |                    |                   |                      |                                                      |                              |                       |               |             |                                                  |                       |                     |
| RAB-TWD-1800 SC23 - Final Submission to Engineer                                                              |                            |                   |                    |                   |                      |                                                      |                              |                       | 1             | •           | _                                                |                       |                     |
| RAB-TWD-1810 SC23 - Engineer Approval; Consent to Proceed                                                     |                            |                   |                    |                   |                      |                                                      |                              |                       | 1             |             |                                                  |                       |                     |
| Permanent Works Design Packages                                                                               |                            |                   |                    |                   |                      |                                                      |                              |                       | 1             |             |                                                  |                       |                     |
| AP01- Item 1 - Curtain Wall System - Building 044, 04                                                         | 45 & 0                     | <u> </u> i        |                    | <u> </u>          |                      |                                                      |                              |                       |               |             |                                                  |                       |                     |
| Detailed Design Approval (DDA)                                                                                |                            |                   |                    |                   |                      |                                                      |                              |                       |               |             |                                                  |                       |                     |
|                                                                                                               | 1 1                        | 1                 |                    |                   |                      |                                                      | Dat                          | <u> </u>              | 1             | Da          | evision                                          | Checked               | Approved            |
| Remaining Level of Effort ◆ Milestone                                                                         |                            |                   | 3 - M              | onth Rolling Pro  | gramme - RAB5        | 5                                                    | 01-May-17                    |                       | arget Program |             | JV IOIUI I                                       | SGJ                   | Approved            |
| Actual Level of Effort  Actual Work                                                                           |                            |                   |                    |                   |                      |                                                      |                              |                       |               |             |                                                  |                       |                     |
| Remaining Work                                                                                                |                            |                   |                    | Page 3 of         | 18                   |                                                      | -                            |                       |               |             |                                                  |                       |                     |
| Critical Remaining Work                                                                                       |                            | I                 |                    |                   |                      |                                                      | -                            |                       |               |             |                                                  |                       |                     |