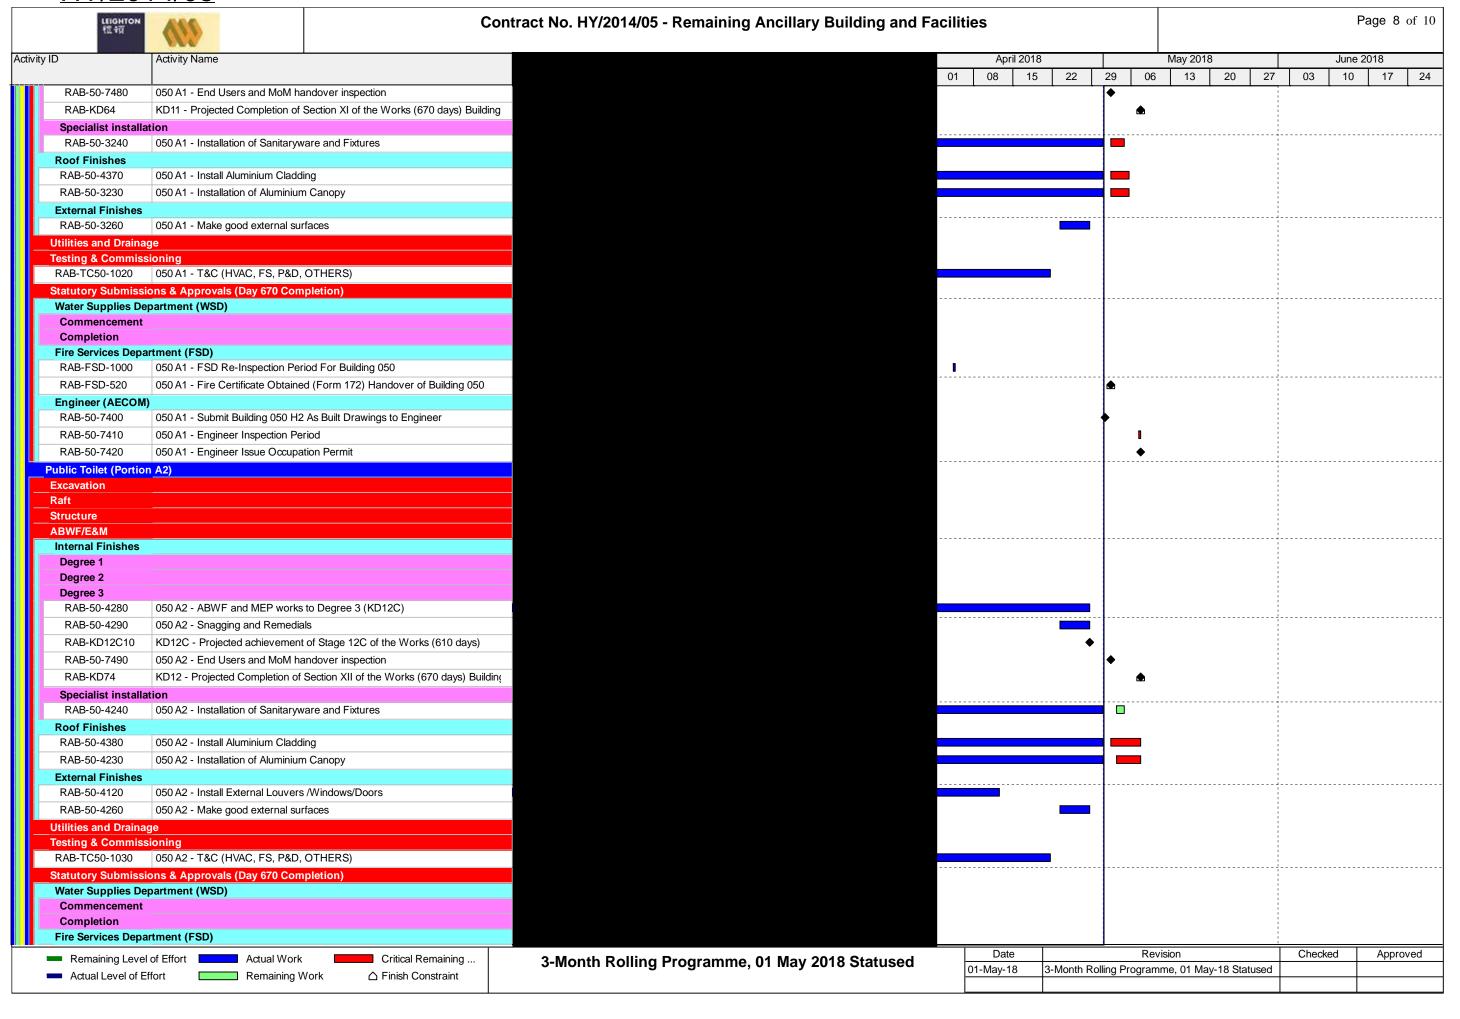

|                                                                                                               |                            |                   |                    |                   |                      |                                                      |                              |                       |               |             |                                                  |                       | nhar Dagamhar Ianus |
|---------------------------------------------------------------------------------------------------------------|----------------------------|-------------------|--------------------|-------------------|----------------------|------------------------------------------------------|------------------------------|-----------------------|---------------|-------------|--------------------------------------------------|-----------------------|---------------------|
|                                                                                                               | January   February   March | 2 0 1 1 2 0 0 1 2 | 2 0 1 19 2 0 1 1 2 | 3 0 1 2 2 0 1 1 2 | 2 0 0 1 2 3 0 13 2 2 | December January Februa<br>2 0 1 1 1 2 0 0 1 2 2 0 1 | y   March  <br>1 2 0 1 1 1 2 | Aprii  <br>02 0 1 2 3 | 3 0 1 2 2     | 0 1 1 2 0 0 | uly   August   8<br>  1   2   3   0   1   2   27 | 0 1 1 2 0 0 1 2 2 0 1 | 1 2 0 1 1 2 3 0 14  |
| RAB-KD10B30 KD10B - Variance of Stage 10B of the Works                                                        |                            |                   |                    |                   |                      |                                                      |                              |                       |               |             |                                                  |                       |                     |
| Stage 11 - Building 050 (A1)                                                                                  |                            |                   |                    |                   |                      |                                                      |                              |                       |               |             |                                                  |                       |                     |
| Contract Key Date Acheivement  RAB-KD11B20 KD11B - Achievement of Stage 11B of the Works (540 days)           |                            |                   |                    |                   |                      |                                                      |                              |                       |               | •           |                                                  |                       |                     |
| Varience to Contract Key Date Achievement                                                                     |                            |                   | 1                  |                   |                      |                                                      |                              |                       |               |             |                                                  |                       |                     |
| RAB-KD11A30 KD11A - Variance of Stage 11A of the Works                                                        |                            |                   |                    |                   |                      |                                                      |                              |                       |               |             |                                                  |                       |                     |
| RAB-KD11B30 KD11B - Variance of Stage 11B of the Works                                                        |                            |                   |                    |                   |                      |                                                      |                              |                       |               |             |                                                  |                       |                     |
| Stage 12 - Building 050 (A2)                                                                                  |                            |                   |                    |                   |                      |                                                      |                              |                       |               |             |                                                  |                       |                     |
| Contract Key Date Acheivement  RAB-KD12B20 KD12B - Achievement of Stgae 12B of the Works (540 days)           |                            |                   | 1                  |                   |                      |                                                      |                              |                       |               | •           |                                                  |                       |                     |
| Varience to Contract Key Date Achievement                                                                     |                            |                   | - <del></del>      |                   |                      |                                                      |                              |                       |               |             |                                                  |                       |                     |
| RAB-KD12A30 KD12A - Variance ment of Stage 12A of the Works                                                   |                            |                   | 1                  |                   |                      |                                                      |                              |                       |               |             |                                                  |                       |                     |
| RAB-KD12B30 KD12B - Variance of Stgae 12B of the Works                                                        |                            |                   |                    |                   |                      |                                                      |                              |                       |               |             |                                                  |                       |                     |
| Possession and Vacate Dates                                                                                   |                            |                   | 1                  |                   |                      |                                                      |                              |                       |               |             |                                                  |                       |                     |
| Portion 3.10 WA3 PA_WA3 Period of Access to Portion WA3                                                       |                            |                   |                    | <u> </u>          |                      | ļ                                                    |                              |                       |               |             |                                                  |                       |                     |
| Portion A1 - Building 050 (A1)                                                                                |                            |                   | 1 1 1              |                   |                      |                                                      |                              |                       |               |             |                                                  | 1                     |                     |
| PD_A1 050(A1) - Possession date for Portion A1 (Day 215)                                                      |                            |                   |                    |                   |                      |                                                      |                              | •                     |               |             |                                                  |                       |                     |
| PA_A1 050(A1) - Period of Access to Portion A1                                                                |                            |                   | 1                  |                   |                      |                                                      |                              | -                     |               |             |                                                  |                       |                     |
| Portion A2 - Building 050 (A2)                                                                                |                            |                   | 1                  |                   |                      |                                                      |                              |                       |               |             |                                                  |                       |                     |
| PA_A2 050(A2) - Period of Access to Portion A2                                                                |                            |                   |                    |                   |                      |                                                      |                              |                       |               |             |                                                  |                       | •                   |
| Portion B - Building 045                                                                                      |                            |                   |                    |                   |                      |                                                      |                              |                       |               |             |                                                  |                       |                     |
| PA_B 045 - Period of Access to Portion B                                                                      |                            |                   |                    |                   |                      |                                                      |                              |                       |               |             |                                                  |                       |                     |
| Portion C - Building 053, 058 & 059  Portion C1 - Building 058 and 053                                        |                            |                   |                    |                   |                      |                                                      |                              |                       | 1             |             |                                                  |                       |                     |
| PA_C1 058 & 053 - Period of Access to Portion C1                                                              |                            |                   |                    |                   |                      |                                                      |                              |                       |               |             |                                                  |                       |                     |
| Portion C2 - Building 059                                                                                     |                            |                   | 1                  |                   |                      |                                                      |                              |                       |               |             |                                                  |                       |                     |
| PA_C2 059 - Period of Access to Portion C2                                                                    |                            |                   | 1                  |                   |                      |                                                      | 1                            |                       | !             |             |                                                  |                       |                     |
| Portion D - Building 025                                                                                      |                            |                   |                    |                   |                      |                                                      |                              |                       |               |             |                                                  |                       |                     |
| PA_D 025 - Period of Access to Portion D                                                                      |                            |                   |                    |                   |                      |                                                      |                              |                       |               |             |                                                  |                       |                     |
| Portion E - Building 032                                                                                      |                            |                   |                    |                   |                      |                                                      |                              |                       |               |             |                                                  |                       |                     |
| PA_E 032 Period of Access to Portion E                                                                        |                            |                   |                    |                   |                      |                                                      |                              |                       |               |             |                                                  |                       |                     |
| PA_F O44 & 045 - Period of Access to Portion F                                                                |                            |                   |                    |                   |                      |                                                      |                              |                       |               |             |                                                  |                       |                     |
| Portion G1 - Building 023                                                                                     |                            |                   |                    |                   |                      |                                                      |                              |                       |               |             |                                                  |                       |                     |
| PA_G1 023 - Period of Access to Portion G1                                                                    |                            | -                 | -                  | ļ                 |                      |                                                      |                              |                       |               |             |                                                  |                       |                     |
| Portion G2 - Building 021                                                                                     |                            |                   | 1                  |                   |                      |                                                      |                              |                       |               |             |                                                  |                       |                     |
| PA_G2 021 - Period of Access to Portion G2                                                                    |                            |                   | 1                  |                   |                      |                                                      |                              |                       | :             |             |                                                  |                       |                     |
| Portion G3 - Building 022                                                                                     |                            |                   |                    |                   |                      |                                                      |                              |                       |               |             |                                                  |                       |                     |
| PA_G3 022 - Period of Access to Portion G3                                                                    |                            | <del>-</del>      |                    | ļ<br>             |                      |                                                      |                              |                       |               |             |                                                  |                       |                     |
| Portion H1 - Building 050 (H1) PA_H1 050(H1) - Period of Access to Portion H1                                 |                            |                   |                    |                   |                      |                                                      |                              |                       |               |             |                                                  | 1                     |                     |
| Portion H2 - Building 050 (H2)                                                                                |                            |                   | 1                  |                   |                      |                                                      | 1                            |                       |               |             |                                                  |                       |                     |
| PA_H2                                                                                                         |                            |                   |                    |                   |                      |                                                      |                              |                       |               |             |                                                  |                       |                     |
| Given Access to various locations by others                                                                   |                            |                   |                    |                   |                      |                                                      |                              |                       |               |             |                                                  |                       |                     |
| GA_1.1 Access Date for Location 1.1 (Day 365) (Building 037) (Date <sup>-1</sup>                              | TBC)                       | -                 | -                  |                   |                      |                                                      |                              |                       |               |             |                                                  |                       |                     |
| GA_1.2 Access Date for Location 1.2 (Day 365) (Building 033) (Date <sup>-1</sup>                              | TBC)                       |                   |                    |                   |                      |                                                      |                              | •                     |               |             |                                                  |                       |                     |
| GA_1.3 Access Date for Location 1.3 (Day 365) (Building 024) (Date                                            | TBC)                       |                   | 1                  |                   |                      |                                                      |                              | Ť                     |               |             |                                                  |                       |                     |
| Landscaping                                                                                                   |                            |                   |                    |                   |                      |                                                      |                              |                       |               |             |                                                  |                       |                     |
| LA_102 Landscape Works subject to Excision - Mobilisation  LA_103 Landscape Works subject to Excision - Works |                            |                   |                    | ļ                 |                      |                                                      |                              |                       |               |             |                                                  |                       |                     |
|                                                                                                               |                            |                   |                    |                   |                      |                                                      |                              |                       |               |             |                                                  | 1                     |                     |
| Submissions and Approvals                                                                                     |                            |                   |                    |                   |                      |                                                      |                              |                       | 1             |             |                                                  |                       |                     |
| Major Method Statements                                                                                       |                            |                   |                    |                   |                      |                                                      |                              |                       | 1             |             |                                                  |                       |                     |
| Window Wall Method of Construction                                                                            |                            |                   |                    |                   |                      |                                                      |                              |                       | 1             |             |                                                  |                       |                     |
| RAB-MMS-0400 Prepare M/S for Window Wall Method of Construction                                               |                            | -                 |                    | ļ                 |                      | ļ                                                    |                              | <mark>[</mark>        |               |             |                                                  |                       |                     |
| DESIGN AND ENGINEERING                                                                                        |                            |                   |                    |                   |                      |                                                      |                              |                       | 1             |             |                                                  |                       |                     |
| Major Temporary Works Design                                                                                  |                            |                   |                    |                   |                      |                                                      |                              |                       | 1             |             |                                                  |                       |                     |
| AT90 - Temporary Works - Stability Check of Vehicle                                                           | Cano                       |                   |                    |                   |                      |                                                      |                              |                       | 1             |             |                                                  |                       |                     |
| RAB-TWD-1770 SC23 - Prepare draft submission                                                                  |                            |                   |                    |                   |                      |                                                      |                              | ,                     |               |             |                                                  |                       |                     |
| RAB-TWD-1780 SC23 - Contractor's Review                                                                       |                            |                   |                    |                   |                      |                                                      |                              |                       | •             |             |                                                  |                       |                     |
| RAB-TWD-1790 SC23 - ICE final checks & issue Check Certificate                                                |                            | !                 |                    |                   |                      |                                                      |                              |                       |               |             |                                                  |                       |                     |
| RAB-TWD-1800 SC23 - Final Submission to Engineer                                                              |                            |                   |                    |                   |                      |                                                      |                              |                       | 1             | •           | _                                                |                       |                     |
| RAB-TWD-1810 SC23 - Engineer Approval; Consent to Proceed                                                     |                            |                   |                    |                   |                      |                                                      |                              |                       | 1             |             |                                                  |                       |                     |
| Permanent Works Design Packages                                                                               |                            |                   |                    |                   |                      |                                                      |                              |                       | 1             |             |                                                  |                       |                     |
| AP01- Item 1 - Curtain Wall System - Building 044, 04                                                         | 45 & 0                     | <u> </u> i        |                    | <u> </u>          |                      |                                                      |                              |                       |               |             |                                                  |                       |                     |
| Detailed Design Approval (DDA)                                                                                |                            |                   |                    |                   |                      |                                                      |                              |                       |               |             |                                                  |                       |                     |
|                                                                                                               | 1 1                        | 1                 |                    |                   |                      |                                                      | Dat                          | <u> </u>              | 1             | Da          | evision                                          | Checked               | Approved            |
| Remaining Level of Effort ◆ Milestone                                                                         |                            |                   | 3 - M              | onth Rolling Pro  | gramme - RAB5        | 5                                                    | 01-May-17                    |                       | arget Program |             | JV IOIUI I                                       | SGJ                   | Approved            |
| Actual Level of Effort  Actual Work                                                                           |                            |                   |                    |                   |                      |                                                      |                              |                       |               |             |                                                  |                       |                     |
| Remaining Work                                                                                                |                            |                   |                    | Page 3 of         | 18                   |                                                      | -                            |                       |               |             |                                                  |                       |                     |
| Critical Remaining Work                                                                                       |                            | I                 |                    |                   |                      |                                                      | -                            |                       |               |             |                                                  |                       |                     |