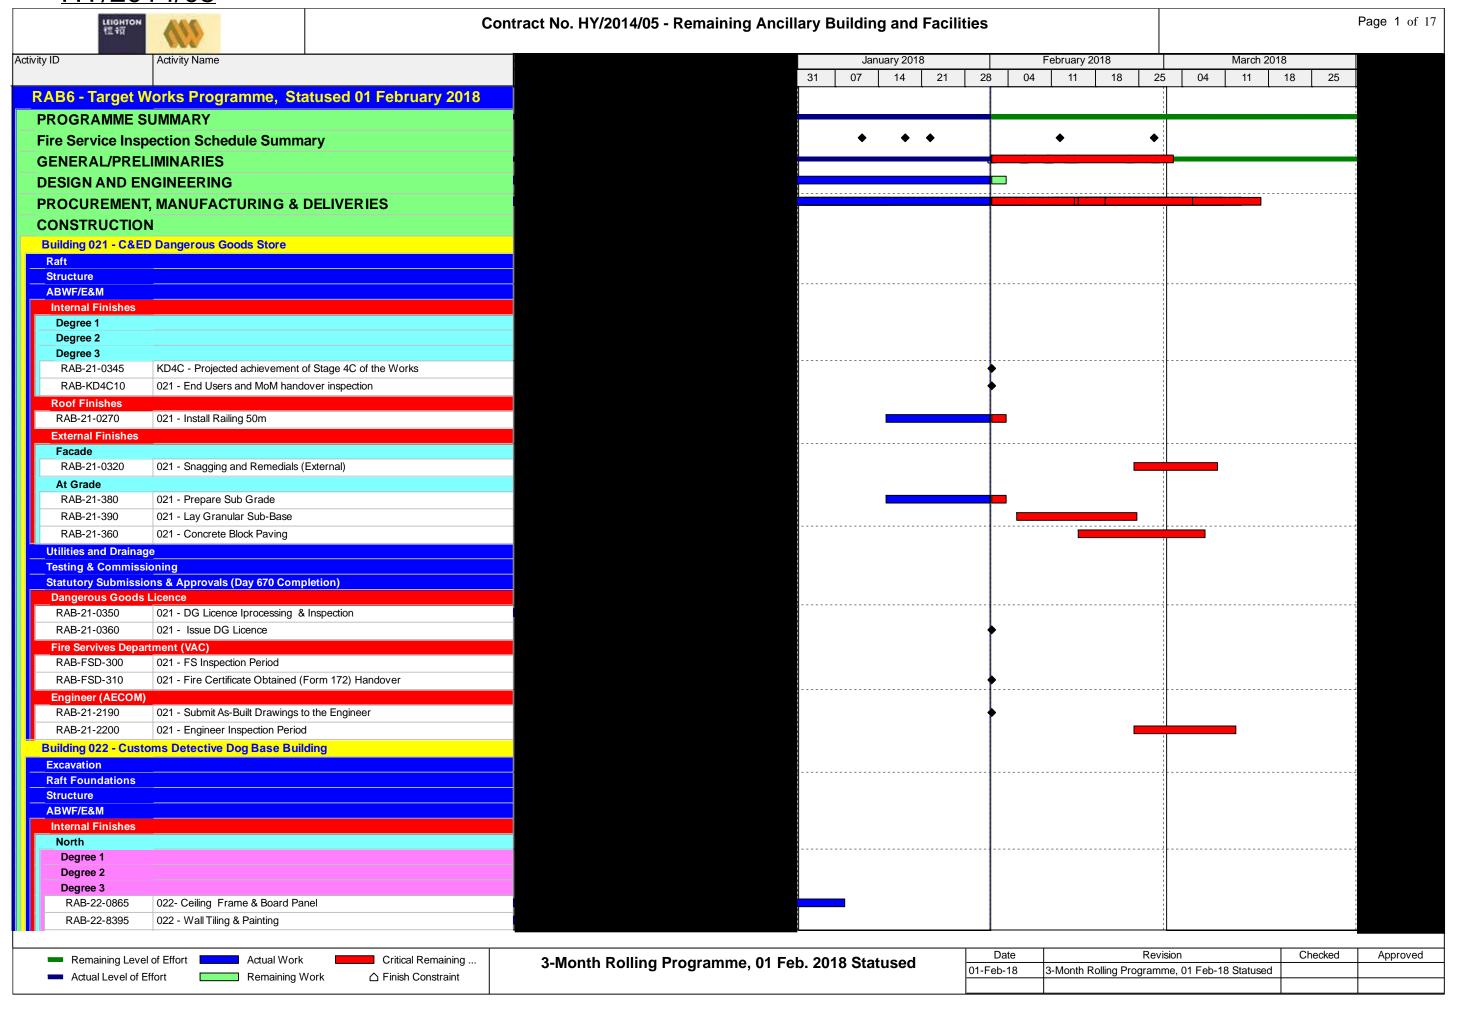

|                                                                                                               |                            |                   |                    |                   |                      |                                                      |                              |                       |               |             |                                                  |                       | nhar Dagamhar Ianus |
|---------------------------------------------------------------------------------------------------------------|----------------------------|-------------------|--------------------|-------------------|----------------------|------------------------------------------------------|------------------------------|-----------------------|---------------|-------------|--------------------------------------------------|-----------------------|---------------------|
|                                                                                                               | January   February   March | 2 0 1 1 2 0 0 1 2 | 2 0 1 19 2 0 1 1 2 | 3 0 1 2 2 0 1 1 2 | 2 0 0 1 2 3 0 13 2 2 | December January Februa<br>2 0 1 1 1 2 0 0 1 2 2 0 1 | y   March  <br>1 2 0 1 1 1 2 | Aprii  <br>02 0 1 2 3 | 3 0 1 2 2     | 0 1 1 2 0 0 | uly   August   8<br>  1   2   3   0   1   2   27 | 0 1 1 2 0 0 1 2 2 0 1 | 1 2 0 1 1 2 3 0 14  |
| RAB-KD10B30 KD10B - Variance of Stage 10B of the Works                                                        |                            |                   |                    |                   |                      |                                                      |                              |                       |               |             |                                                  |                       |                     |
| Stage 11 - Building 050 (A1)                                                                                  |                            |                   |                    |                   |                      |                                                      |                              |                       |               |             |                                                  |                       |                     |
| Contract Key Date Acheivement  RAB-KD11B20 KD11B - Achievement of Stage 11B of the Works (540 days)           |                            |                   |                    |                   |                      |                                                      |                              |                       |               | •           |                                                  |                       |                     |
| Varience to Contract Key Date Achievement                                                                     |                            |                   | 1                  |                   |                      |                                                      |                              |                       |               |             |                                                  |                       |                     |
| RAB-KD11A30 KD11A - Variance of Stage 11A of the Works                                                        |                            |                   |                    |                   |                      |                                                      |                              |                       |               |             |                                                  |                       |                     |
| RAB-KD11B30 KD11B - Variance of Stage 11B of the Works                                                        |                            |                   |                    |                   |                      |                                                      |                              |                       |               |             |                                                  |                       |                     |
| Stage 12 - Building 050 (A2)                                                                                  |                            |                   |                    |                   |                      |                                                      |                              |                       |               |             |                                                  |                       |                     |
| Contract Key Date Acheivement  RAB-KD12B20 KD12B - Achievement of Stgae 12B of the Works (540 days)           |                            |                   | 1                  |                   |                      |                                                      |                              |                       |               | •           |                                                  |                       |                     |
| Varience to Contract Key Date Achievement                                                                     |                            |                   | - <del></del>      |                   |                      |                                                      |                              |                       |               |             |                                                  |                       |                     |
| RAB-KD12A30 KD12A - Variance ment of Stage 12A of the Works                                                   |                            |                   | 1                  |                   |                      |                                                      |                              |                       |               |             |                                                  |                       |                     |
| RAB-KD12B30 KD12B - Variance of Stgae 12B of the Works                                                        |                            |                   |                    |                   |                      |                                                      |                              |                       |               |             |                                                  |                       |                     |
| Possession and Vacate Dates                                                                                   |                            |                   | 1                  |                   |                      |                                                      |                              |                       |               |             |                                                  |                       |                     |
| Portion 3.10 WA3 PA_WA3 Period of Access to Portion WA3                                                       |                            |                   |                    | <u> </u>          |                      | ļ                                                    |                              |                       |               |             |                                                  |                       |                     |
| Portion A1 - Building 050 (A1)                                                                                |                            |                   | 1 1 1              |                   |                      |                                                      |                              |                       |               |             |                                                  | 1                     |                     |
| PD_A1 050(A1) - Possession date for Portion A1 (Day 215)                                                      |                            |                   |                    |                   |                      |                                                      |                              | •                     |               |             |                                                  |                       |                     |
| PA_A1 050(A1) - Period of Access to Portion A1                                                                |                            |                   | 1                  |                   |                      |                                                      |                              | -                     |               |             |                                                  |                       |                     |
| Portion A2 - Building 050 (A2)                                                                                |                            |                   | 1                  |                   |                      |                                                      |                              |                       |               |             |                                                  |                       |                     |
| PA_A2 050(A2) - Period of Access to Portion A2                                                                |                            |                   |                    |                   |                      |                                                      |                              |                       |               |             |                                                  |                       | •                   |
| Portion B - Building 045                                                                                      |                            |                   |                    |                   |                      |                                                      |                              |                       |               |             |                                                  |                       |                     |
| PA_B 045 - Period of Access to Portion B                                                                      |                            |                   |                    |                   |                      |                                                      |                              |                       |               |             |                                                  |                       |                     |
| Portion C - Building 053, 058 & 059  Portion C1 - Building 058 and 053                                        |                            |                   |                    |                   |                      |                                                      |                              |                       | 1             |             |                                                  |                       |                     |
| PA_C1 058 & 053 - Period of Access to Portion C1                                                              |                            |                   |                    |                   |                      |                                                      |                              |                       |               |             |                                                  |                       |                     |
| Portion C2 - Building 059                                                                                     |                            |                   | 1                  |                   |                      |                                                      |                              |                       |               |             |                                                  |                       |                     |
| PA_C2 059 - Period of Access to Portion C2                                                                    |                            |                   | 1                  |                   |                      |                                                      | 1                            |                       | !             |             |                                                  |                       |                     |
| Portion D - Building 025                                                                                      |                            |                   |                    |                   |                      |                                                      |                              |                       |               |             |                                                  |                       |                     |
| PA_D 025 - Period of Access to Portion D                                                                      |                            |                   |                    |                   |                      |                                                      |                              |                       |               |             |                                                  |                       |                     |
| Portion E - Building 032                                                                                      |                            |                   |                    |                   |                      |                                                      |                              |                       |               |             |                                                  |                       |                     |
| PA_E 032 Period of Access to Portion E                                                                        |                            |                   |                    |                   |                      |                                                      |                              |                       |               |             |                                                  |                       |                     |
| PA_F O44 & 045 - Period of Access to Portion F                                                                |                            |                   |                    |                   |                      |                                                      |                              |                       |               |             |                                                  |                       |                     |
| Portion G1 - Building 023                                                                                     |                            |                   |                    |                   |                      |                                                      |                              |                       |               |             |                                                  |                       |                     |
| PA_G1 023 - Period of Access to Portion G1                                                                    |                            | -                 | -                  | ļ                 |                      |                                                      |                              |                       |               |             |                                                  |                       |                     |
| Portion G2 - Building 021                                                                                     |                            |                   | 1                  |                   |                      |                                                      |                              |                       |               |             |                                                  |                       |                     |
| PA_G2 021 - Period of Access to Portion G2                                                                    |                            |                   | 1                  |                   |                      |                                                      |                              |                       | :             |             |                                                  |                       |                     |
| Portion G3 - Building 022                                                                                     |                            |                   |                    |                   |                      |                                                      |                              |                       |               |             |                                                  |                       |                     |
| PA_G3 022 - Period of Access to Portion G3                                                                    |                            | <del>-</del>      |                    | ļ<br>             |                      |                                                      |                              |                       |               |             |                                                  |                       |                     |
| Portion H1 - Building 050 (H1) PA_H1 050(H1) - Period of Access to Portion H1                                 |                            |                   |                    |                   |                      |                                                      |                              |                       |               |             |                                                  | 1                     |                     |
| Portion H2 - Building 050 (H2)                                                                                |                            |                   | 1                  |                   |                      |                                                      | 1                            |                       |               |             |                                                  |                       |                     |
| PA_H2                                                                                                         |                            |                   |                    |                   |                      |                                                      |                              |                       |               |             |                                                  |                       |                     |
| Given Access to various locations by others                                                                   |                            |                   |                    |                   |                      |                                                      |                              |                       |               |             |                                                  |                       |                     |
| GA_1.1 Access Date for Location 1.1 (Day 365) (Building 037) (Date <sup>-1</sup>                              | TBC)                       | -                 | -                  |                   |                      |                                                      |                              |                       |               |             |                                                  |                       |                     |
| GA_1.2 Access Date for Location 1.2 (Day 365) (Building 033) (Date <sup>-1</sup>                              | TBC)                       |                   |                    |                   |                      |                                                      |                              | •                     |               |             |                                                  |                       |                     |
| GA_1.3 Access Date for Location 1.3 (Day 365) (Building 024) (Date                                            | TBC)                       |                   | 1                  |                   |                      |                                                      |                              | Ť                     |               |             |                                                  |                       |                     |
| Landscaping                                                                                                   |                            |                   |                    |                   |                      |                                                      |                              |                       |               |             |                                                  |                       |                     |
| LA_102 Landscape Works subject to Excision - Mobilisation  LA_103 Landscape Works subject to Excision - Works |                            |                   |                    | ļ                 |                      |                                                      |                              |                       |               |             |                                                  |                       |                     |
|                                                                                                               |                            |                   |                    |                   |                      |                                                      |                              |                       |               |             |                                                  | 1                     |                     |
| Submissions and Approvals                                                                                     |                            |                   |                    |                   |                      |                                                      |                              |                       | 1             |             |                                                  |                       |                     |
| Major Method Statements                                                                                       |                            |                   |                    |                   |                      |                                                      |                              |                       | 1             |             |                                                  |                       |                     |
| Window Wall Method of Construction                                                                            |                            |                   |                    |                   |                      |                                                      |                              |                       | 1             |             |                                                  |                       |                     |
| RAB-MMS-0400 Prepare M/S for Window Wall Method of Construction                                               |                            | -                 |                    | ļ                 |                      | ļ                                                    |                              | <mark>[</mark>        |               |             |                                                  |                       |                     |
| DESIGN AND ENGINEERING                                                                                        |                            |                   |                    |                   |                      |                                                      |                              |                       | 1             |             |                                                  |                       |                     |
| Major Temporary Works Design                                                                                  |                            |                   |                    |                   |                      |                                                      |                              |                       | 1             |             |                                                  |                       |                     |
| AT90 - Temporary Works - Stability Check of Vehicle                                                           | Cano                       |                   |                    |                   |                      |                                                      |                              |                       | 1             |             |                                                  |                       |                     |
| RAB-TWD-1770 SC23 - Prepare draft submission                                                                  |                            |                   |                    |                   |                      |                                                      |                              | ,                     |               |             |                                                  |                       |                     |
| RAB-TWD-1780 SC23 - Contractor's Review                                                                       |                            |                   |                    |                   |                      |                                                      |                              |                       | •             |             |                                                  |                       |                     |
| RAB-TWD-1790 SC23 - ICE final checks & issue Check Certificate                                                |                            | !                 |                    |                   |                      |                                                      |                              |                       |               |             |                                                  |                       |                     |
| RAB-TWD-1800 SC23 - Final Submission to Engineer                                                              |                            |                   |                    |                   |                      |                                                      |                              |                       | 1             | •           | _                                                |                       |                     |
| RAB-TWD-1810 SC23 - Engineer Approval; Consent to Proceed                                                     |                            |                   |                    |                   |                      |                                                      |                              |                       | 1             |             |                                                  |                       |                     |
| Permanent Works Design Packages                                                                               |                            |                   |                    |                   |                      |                                                      |                              |                       | 1             |             |                                                  |                       |                     |
| AP01- Item 1 - Curtain Wall System - Building 044, 04                                                         | 45 & 0                     | <u> </u> i        |                    | <u> </u>          |                      |                                                      |                              |                       |               |             |                                                  |                       |                     |
| Detailed Design Approval (DDA)                                                                                |                            |                   |                    |                   |                      |                                                      |                              |                       |               |             |                                                  |                       |                     |
|                                                                                                               | 1 1                        | 1                 |                    |                   |                      |                                                      | Dat                          | <u> </u>              | 1             | Da          | evision                                          | Checked               | Approved            |
| Remaining Level of Effort ◆ Milestone                                                                         |                            |                   | 3 - M              | onth Rolling Pro  | gramme - RAB5        | 5                                                    | 01-May-17                    |                       | arget Program |             | JV IOIUI I                                       | SGJ                   | Approved            |
| Actual Level of Effort  Actual Work                                                                           |                            |                   |                    |                   |                      |                                                      |                              |                       |               |             |                                                  |                       |                     |
| Remaining Work                                                                                                |                            |                   |                    | Page 3 of         | 18                   |                                                      | -                            |                       |               |             |                                                  |                       |                     |
| Critical Remaining Work                                                                                       |                            | I                 |                    |                   |                      |                                                      | -                            |                       |               |             |                                                  |                       |                     |