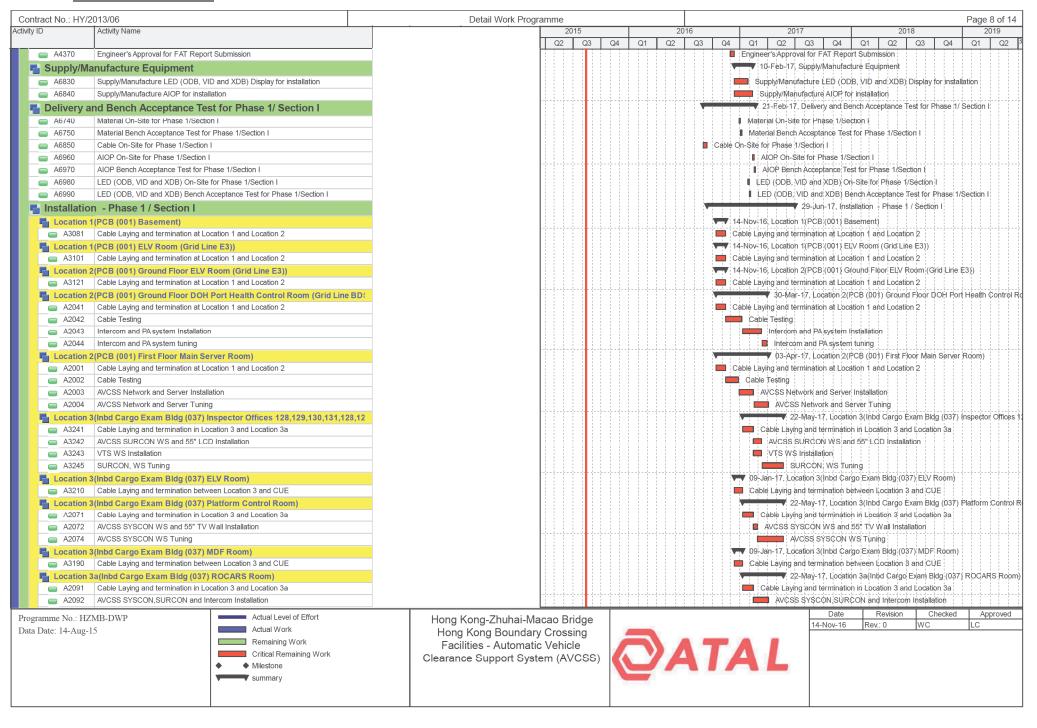

|                                                                                                               |                            |                   |                    |                   |                      |                                                      |                              |                       |               |             |                                                  |                       | nhar Dagamhar Ianus |
|---------------------------------------------------------------------------------------------------------------|----------------------------|-------------------|--------------------|-------------------|----------------------|------------------------------------------------------|------------------------------|-----------------------|---------------|-------------|--------------------------------------------------|-----------------------|---------------------|
|                                                                                                               | January   February   March | 2 0 1 1 2 0 0 1 2 | 2 0 1 19 2 0 1 1 2 | 3 0 1 2 2 0 1 1 2 | 2 0 0 1 2 3 0 13 2 2 | December January Februa<br>2 0 1 1 1 2 0 0 1 2 2 0 1 | y   March  <br>1 2 0 1 1 1 2 | Aprii  <br>02 0 1 2 3 | 3 0 1 2 2     | 0 1 1 2 0 0 | uly   August   8<br>  1   2   3   0   1   2   27 | 0 1 1 2 0 0 1 2 2 0 1 | 1 2 0 1 1 2 3 0 14  |
| RAB-KD10B30 KD10B - Variance of Stage 10B of the Works                                                        |                            |                   |                    |                   |                      |                                                      |                              |                       |               |             |                                                  |                       |                     |
| Stage 11 - Building 050 (A1)                                                                                  |                            |                   |                    |                   |                      |                                                      |                              |                       |               |             |                                                  |                       |                     |
| Contract Key Date Acheivement  RAB-KD11B20 KD11B - Achievement of Stage 11B of the Works (540 days)           |                            |                   |                    |                   |                      |                                                      |                              |                       |               | •           |                                                  |                       |                     |
| Varience to Contract Key Date Achievement                                                                     |                            |                   | 1                  |                   |                      |                                                      |                              |                       |               |             |                                                  |                       |                     |
| RAB-KD11A30 KD11A - Variance of Stage 11A of the Works                                                        |                            |                   |                    |                   |                      |                                                      |                              |                       |               |             |                                                  |                       |                     |
| RAB-KD11B30 KD11B - Variance of Stage 11B of the Works                                                        |                            |                   |                    |                   |                      |                                                      |                              |                       |               |             |                                                  |                       |                     |
| Stage 12 - Building 050 (A2)                                                                                  |                            |                   |                    |                   |                      |                                                      |                              |                       |               |             |                                                  |                       |                     |
| Contract Key Date Acheivement  RAB-KD12B20 KD12B - Achievement of Stgae 12B of the Works (540 days)           |                            |                   | 1                  |                   |                      |                                                      |                              |                       |               | •           |                                                  |                       |                     |
| Varience to Contract Key Date Achievement                                                                     |                            |                   | - <del></del>      |                   |                      |                                                      |                              |                       |               |             |                                                  |                       |                     |
| RAB-KD12A30 KD12A - Variance ment of Stage 12A of the Works                                                   |                            |                   | 1                  |                   |                      |                                                      |                              |                       |               |             |                                                  |                       |                     |
| RAB-KD12B30 KD12B - Variance of Stgae 12B of the Works                                                        |                            |                   |                    |                   |                      |                                                      |                              |                       |               |             |                                                  |                       |                     |
| Possession and Vacate Dates                                                                                   |                            |                   | 1                  |                   |                      |                                                      |                              |                       |               |             |                                                  |                       |                     |
| Portion 3.10 WA3 PA_WA3 Period of Access to Portion WA3                                                       |                            |                   |                    | <u> </u>          |                      | ļ                                                    |                              |                       |               |             |                                                  |                       |                     |
| Portion A1 - Building 050 (A1)                                                                                |                            |                   | 1 1 1              |                   |                      |                                                      |                              |                       |               |             |                                                  | 1                     |                     |
| PD_A1 050(A1) - Possession date for Portion A1 (Day 215)                                                      |                            |                   |                    |                   |                      |                                                      |                              | •                     |               |             |                                                  |                       |                     |
| PA_A1 050(A1) - Period of Access to Portion A1                                                                |                            |                   | 1                  |                   |                      |                                                      |                              | -                     |               |             |                                                  |                       |                     |
| Portion A2 - Building 050 (A2)                                                                                |                            |                   | 1                  |                   |                      |                                                      |                              |                       |               |             |                                                  |                       |                     |
| PA_A2 050(A2) - Period of Access to Portion A2                                                                |                            |                   |                    |                   |                      |                                                      |                              |                       |               |             |                                                  |                       | •                   |
| Portion B - Building 045                                                                                      |                            |                   |                    |                   |                      |                                                      |                              |                       |               |             |                                                  |                       |                     |
| PA_B 045 - Period of Access to Portion B                                                                      |                            |                   |                    |                   |                      |                                                      |                              |                       |               |             |                                                  |                       |                     |
| Portion C - Building 053, 058 & 059  Portion C1 - Building 058 and 053                                        |                            |                   |                    |                   |                      |                                                      |                              |                       | 1             |             |                                                  |                       |                     |
| PA_C1 058 & 053 - Period of Access to Portion C1                                                              |                            |                   |                    |                   |                      |                                                      |                              |                       |               |             |                                                  |                       |                     |
| Portion C2 - Building 059                                                                                     |                            |                   | 1                  |                   |                      |                                                      |                              |                       |               |             |                                                  |                       |                     |
| PA_C2 059 - Period of Access to Portion C2                                                                    |                            |                   | 1                  |                   |                      |                                                      | 1                            |                       | !             |             |                                                  |                       |                     |
| Portion D - Building 025                                                                                      |                            |                   |                    |                   |                      |                                                      |                              |                       |               |             |                                                  |                       |                     |
| PA_D 025 - Period of Access to Portion D                                                                      |                            |                   |                    |                   |                      |                                                      |                              |                       |               |             |                                                  |                       |                     |
| Portion E - Building 032                                                                                      |                            |                   |                    |                   |                      |                                                      |                              |                       |               |             |                                                  |                       |                     |
| PA_E 032 Period of Access to Portion E                                                                        |                            |                   |                    |                   |                      |                                                      |                              |                       |               |             |                                                  |                       |                     |
| PA_F O44 & 045 - Period of Access to Portion F                                                                |                            |                   |                    |                   |                      |                                                      |                              |                       |               |             |                                                  |                       |                     |
| Portion G1 - Building 023                                                                                     |                            |                   |                    |                   |                      |                                                      |                              |                       |               |             |                                                  |                       |                     |
| PA_G1 023 - Period of Access to Portion G1                                                                    |                            | -                 | -                  | ļ                 |                      |                                                      |                              |                       |               |             |                                                  |                       |                     |
| Portion G2 - Building 021                                                                                     |                            |                   | 1                  |                   |                      |                                                      |                              |                       |               |             |                                                  |                       |                     |
| PA_G2 021 - Period of Access to Portion G2                                                                    |                            |                   | 1                  |                   |                      |                                                      |                              |                       | :             |             |                                                  |                       |                     |
| Portion G3 - Building 022                                                                                     |                            |                   |                    |                   |                      |                                                      |                              |                       |               |             |                                                  |                       |                     |
| PA_G3 022 - Period of Access to Portion G3                                                                    |                            | <del>-</del>      |                    | ļ<br>             |                      |                                                      |                              |                       |               |             |                                                  |                       |                     |
| Portion H1 - Building 050 (H1) PA_H1 050(H1) - Period of Access to Portion H1                                 |                            |                   |                    |                   |                      |                                                      |                              |                       |               |             |                                                  | 1                     |                     |
| Portion H2 - Building 050 (H2)                                                                                |                            |                   | 1                  |                   |                      |                                                      | 1                            |                       |               |             |                                                  |                       |                     |
| PA_H2                                                                                                         |                            |                   |                    |                   |                      |                                                      |                              |                       |               |             |                                                  |                       |                     |
| Given Access to various locations by others                                                                   |                            |                   |                    |                   |                      |                                                      |                              |                       |               |             |                                                  |                       |                     |
| GA_1.1 Access Date for Location 1.1 (Day 365) (Building 037) (Date <sup>-1</sup>                              | TBC)                       | -                 | -                  |                   |                      |                                                      |                              |                       |               |             |                                                  |                       |                     |
| GA_1.2 Access Date for Location 1.2 (Day 365) (Building 033) (Date <sup>-1</sup>                              | TBC)                       |                   |                    |                   |                      |                                                      |                              | •                     |               |             |                                                  |                       |                     |
| GA_1.3 Access Date for Location 1.3 (Day 365) (Building 024) (Date                                            | TBC)                       |                   | 1                  |                   |                      |                                                      |                              | Ť                     |               |             |                                                  |                       |                     |
| Landscaping                                                                                                   |                            |                   |                    |                   |                      |                                                      |                              |                       |               |             |                                                  |                       |                     |
| LA_102 Landscape Works subject to Excision - Mobilisation  LA_103 Landscape Works subject to Excision - Works |                            |                   |                    | ļ                 |                      |                                                      |                              |                       |               |             |                                                  |                       |                     |
|                                                                                                               |                            |                   |                    |                   |                      |                                                      |                              |                       |               |             |                                                  | 1                     |                     |
| Submissions and Approvals                                                                                     |                            |                   |                    |                   |                      |                                                      |                              |                       | 1             |             |                                                  |                       |                     |
| Major Method Statements                                                                                       |                            |                   |                    |                   |                      |                                                      |                              |                       | 1             |             |                                                  |                       |                     |
| Window Wall Method of Construction                                                                            |                            |                   |                    |                   |                      |                                                      |                              |                       | 1             |             |                                                  |                       |                     |
| RAB-MMS-0400 Prepare M/S for Window Wall Method of Construction                                               |                            | -                 |                    | ļ                 |                      | ļ                                                    |                              | <mark>[</mark>        |               |             |                                                  |                       |                     |
| DESIGN AND ENGINEERING                                                                                        |                            |                   |                    |                   |                      |                                                      |                              |                       | 1             |             |                                                  |                       |                     |
| Major Temporary Works Design                                                                                  |                            |                   |                    |                   |                      |                                                      |                              |                       | 1             |             |                                                  |                       |                     |
| AT90 - Temporary Works - Stability Check of Vehicle                                                           | Cano                       |                   |                    |                   |                      |                                                      |                              |                       | 1             |             |                                                  |                       |                     |
| RAB-TWD-1770 SC23 - Prepare draft submission                                                                  |                            |                   |                    |                   |                      |                                                      |                              | ,                     |               |             |                                                  |                       |                     |
| RAB-TWD-1780 SC23 - Contractor's Review                                                                       |                            |                   |                    |                   |                      |                                                      |                              |                       | •             |             |                                                  |                       |                     |
| RAB-TWD-1790 SC23 - ICE final checks & issue Check Certificate                                                |                            | !                 |                    |                   |                      |                                                      |                              |                       |               |             |                                                  |                       |                     |
| RAB-TWD-1800 SC23 - Final Submission to Engineer                                                              |                            |                   |                    |                   |                      |                                                      |                              |                       | 1             | •           | _                                                |                       |                     |
| RAB-TWD-1810 SC23 - Engineer Approval; Consent to Proceed                                                     |                            |                   |                    |                   |                      |                                                      |                              |                       | 1             |             |                                                  |                       |                     |
| Permanent Works Design Packages                                                                               |                            |                   |                    |                   |                      |                                                      |                              |                       | 1             |             |                                                  |                       |                     |
| AP01- Item 1 - Curtain Wall System - Building 044, 04                                                         | 45 & 0                     | <u> </u> i        |                    | <u> </u>          |                      |                                                      |                              |                       |               |             |                                                  |                       |                     |
| Detailed Design Approval (DDA)                                                                                |                            |                   |                    |                   |                      |                                                      |                              |                       |               |             |                                                  |                       |                     |
|                                                                                                               | 1 1                        | 1                 |                    |                   |                      |                                                      | Dat                          | <u> </u>              | 1             | Da          | evision                                          | Checked               | Approved            |
| Remaining Level of Effort ◆ Milestone                                                                         |                            |                   | 3 - M              | onth Rolling Pro  | gramme - RAB5        | 5                                                    | 01-May-17                    |                       | arget Program |             | JV IOIUI I                                       | SGJ                   | Approved            |
| Actual Level of Effort  Actual Work                                                                           |                            |                   |                    |                   |                      |                                                      |                              |                       |               |             |                                                  |                       |                     |
| Remaining Work                                                                                                |                            |                   |                    | Page 3 of         | 18                   |                                                      | -                            |                       |               |             |                                                  |                       |                     |
| Critical Remaining Work                                                                                       |                            | I                 |                    |                   |                      |                                                      | -                            |                       |               |             |                                                  |                       |                     |