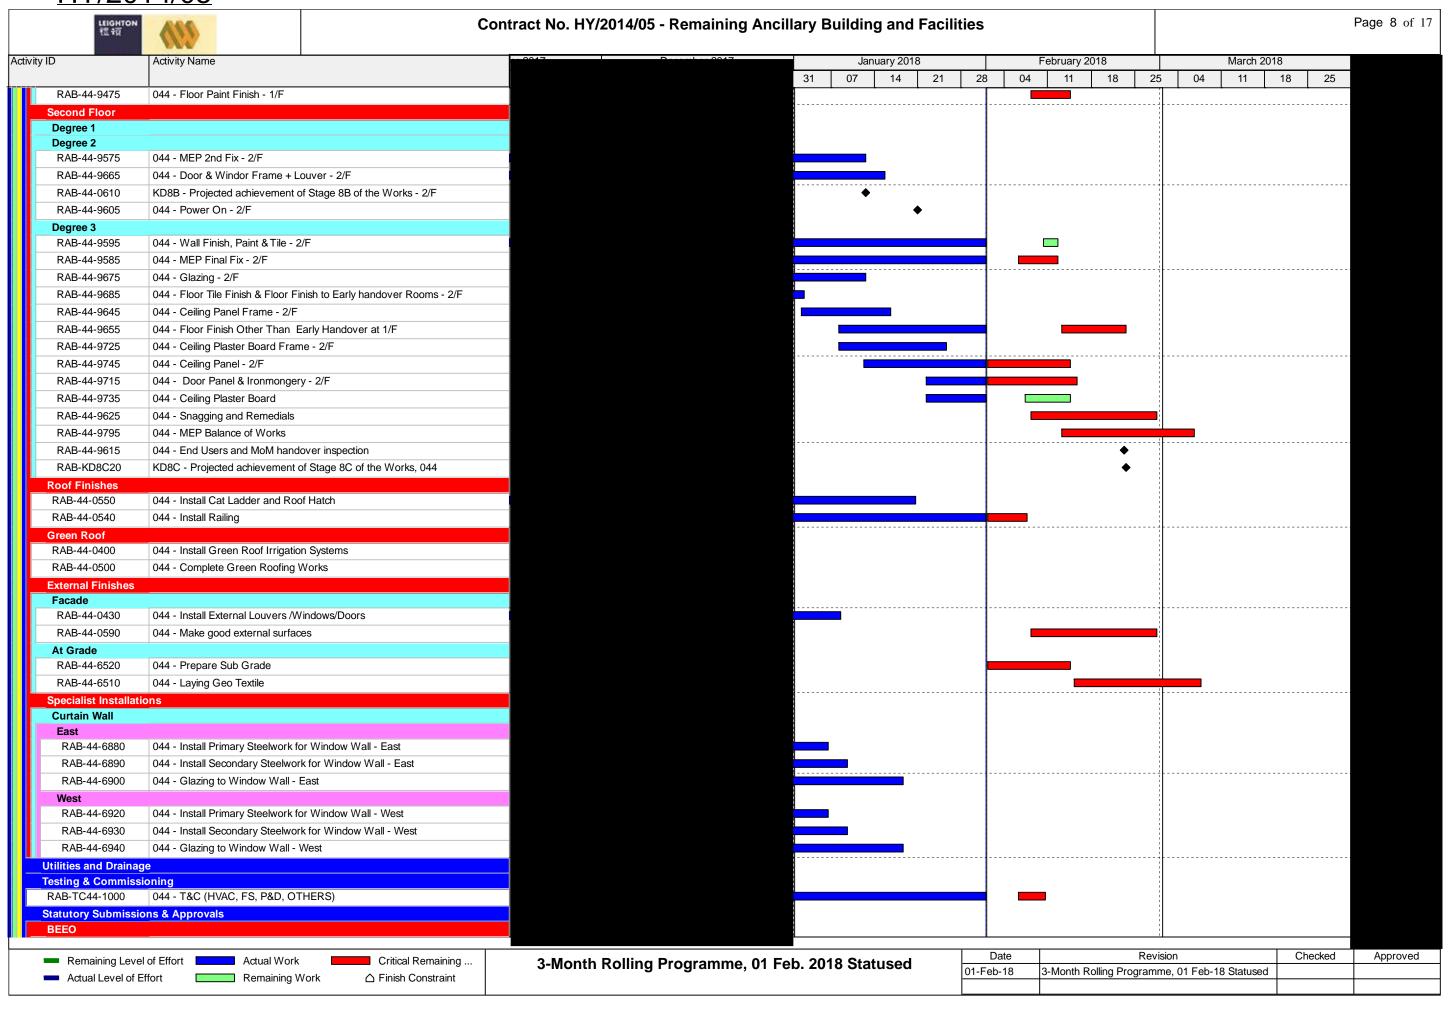

|                                                                                                               |                            |                   |                    |                   |                      |                                                      |                              |                       |               |             |                                                  |                       | nhar Dagamhar Ianus |
|---------------------------------------------------------------------------------------------------------------|----------------------------|-------------------|--------------------|-------------------|----------------------|------------------------------------------------------|------------------------------|-----------------------|---------------|-------------|--------------------------------------------------|-----------------------|---------------------|
|                                                                                                               | January   February   March | 2 0 1 1 2 0 0 1 2 | 2 0 1 19 2 0 1 1 2 | 3 0 1 2 2 0 1 1 2 | 2 0 0 1 2 3 0 13 2 2 | December January Februa<br>2 0 1 1 1 2 0 0 1 2 2 0 1 | y   March  <br>1 2 0 1 1 1 2 | Aprii  <br>02 0 1 2 3 | 3 0 1 2 2     | 0 1 1 2 0 0 | uly   August   8<br>  1   2   3   0   1   2   27 | 0 1 1 2 0 0 1 2 2 0 1 | 1 2 0 1 1 2 3 0 14  |
| RAB-KD10B30 KD10B - Variance of Stage 10B of the Works                                                        |                            |                   |                    |                   |                      |                                                      |                              |                       |               |             |                                                  |                       |                     |
| Stage 11 - Building 050 (A1)                                                                                  |                            |                   |                    |                   |                      |                                                      |                              |                       |               |             |                                                  |                       |                     |
| Contract Key Date Acheivement  RAB-KD11B20 KD11B - Achievement of Stage 11B of the Works (540 days)           |                            |                   |                    |                   |                      |                                                      |                              |                       |               | •           |                                                  |                       |                     |
| Varience to Contract Key Date Achievement                                                                     |                            |                   | 1                  |                   |                      |                                                      |                              |                       |               |             |                                                  |                       |                     |
| RAB-KD11A30 KD11A - Variance of Stage 11A of the Works                                                        |                            |                   |                    |                   |                      |                                                      |                              |                       |               |             |                                                  |                       |                     |
| RAB-KD11B30 KD11B - Variance of Stage 11B of the Works                                                        |                            |                   |                    |                   |                      |                                                      |                              |                       |               |             |                                                  |                       |                     |
| Stage 12 - Building 050 (A2)                                                                                  |                            |                   |                    |                   |                      |                                                      |                              |                       |               |             |                                                  |                       |                     |
| Contract Key Date Acheivement  RAB-KD12B20 KD12B - Achievement of Stgae 12B of the Works (540 days)           |                            |                   | 1                  |                   |                      |                                                      |                              |                       |               | •           |                                                  |                       |                     |
| Varience to Contract Key Date Achievement                                                                     |                            |                   | - <del></del>      |                   |                      |                                                      |                              |                       |               |             |                                                  |                       |                     |
| RAB-KD12A30 KD12A - Variance ment of Stage 12A of the Works                                                   |                            |                   | 1                  |                   |                      |                                                      |                              |                       |               |             |                                                  |                       |                     |
| RAB-KD12B30 KD12B - Variance of Stgae 12B of the Works                                                        |                            |                   |                    |                   |                      |                                                      |                              |                       |               |             |                                                  |                       |                     |
| Possession and Vacate Dates                                                                                   |                            |                   | 1                  |                   |                      |                                                      |                              |                       |               |             |                                                  |                       |                     |
| Portion 3.10 WA3 PA_WA3 Period of Access to Portion WA3                                                       |                            |                   |                    | <u> </u>          |                      | ļ                                                    |                              |                       |               |             |                                                  |                       |                     |
| Portion A1 - Building 050 (A1)                                                                                |                            |                   | 1 1 1              |                   |                      |                                                      |                              |                       |               |             |                                                  | 1                     |                     |
| PD_A1 050(A1) - Possession date for Portion A1 (Day 215)                                                      |                            |                   |                    |                   |                      |                                                      |                              | •                     |               |             |                                                  |                       |                     |
| PA_A1 050(A1) - Period of Access to Portion A1                                                                |                            |                   | 1                  |                   |                      |                                                      |                              | -                     |               |             |                                                  |                       |                     |
| Portion A2 - Building 050 (A2)                                                                                |                            |                   | 1                  |                   |                      |                                                      |                              |                       |               |             |                                                  |                       |                     |
| PA_A2 050(A2) - Period of Access to Portion A2                                                                |                            |                   |                    |                   |                      |                                                      |                              |                       |               |             |                                                  |                       | •                   |
| Portion B - Building 045                                                                                      |                            |                   |                    |                   |                      |                                                      |                              |                       |               |             |                                                  |                       |                     |
| PA_B 045 - Period of Access to Portion B                                                                      |                            |                   |                    |                   |                      |                                                      |                              |                       |               |             |                                                  |                       |                     |
| Portion C - Building 053, 058 & 059  Portion C1 - Building 058 and 053                                        |                            |                   |                    |                   |                      |                                                      |                              |                       | 1             |             |                                                  |                       |                     |
| PA_C1 058 & 053 - Period of Access to Portion C1                                                              |                            |                   |                    |                   |                      |                                                      |                              |                       |               |             |                                                  |                       |                     |
| Portion C2 - Building 059                                                                                     |                            |                   | 1                  |                   |                      |                                                      |                              |                       |               |             |                                                  |                       |                     |
| PA_C2 059 - Period of Access to Portion C2                                                                    |                            |                   | 1                  |                   |                      |                                                      | 1                            |                       | !             |             |                                                  |                       |                     |
| Portion D - Building 025                                                                                      |                            |                   |                    |                   |                      |                                                      |                              |                       |               |             |                                                  |                       |                     |
| PA_D 025 - Period of Access to Portion D                                                                      |                            |                   |                    |                   |                      |                                                      |                              |                       |               |             |                                                  |                       |                     |
| Portion E - Building 032                                                                                      |                            |                   |                    |                   |                      |                                                      |                              |                       |               |             |                                                  |                       |                     |
| PA_E 032 Period of Access to Portion E                                                                        |                            |                   |                    |                   |                      |                                                      |                              |                       |               |             |                                                  |                       |                     |
| PA_F O44 & 045 - Period of Access to Portion F                                                                |                            |                   |                    |                   |                      |                                                      |                              |                       |               |             |                                                  |                       |                     |
| Portion G1 - Building 023                                                                                     |                            |                   |                    |                   |                      |                                                      |                              |                       |               |             |                                                  |                       |                     |
| PA_G1 023 - Period of Access to Portion G1                                                                    |                            | -                 | -                  | ļ                 |                      |                                                      |                              |                       |               |             |                                                  |                       |                     |
| Portion G2 - Building 021                                                                                     |                            |                   | 1                  |                   |                      |                                                      |                              |                       |               |             |                                                  |                       |                     |
| PA_G2 021 - Period of Access to Portion G2                                                                    |                            |                   | 1                  |                   |                      |                                                      |                              |                       | :             |             |                                                  |                       |                     |
| Portion G3 - Building 022                                                                                     |                            |                   |                    |                   |                      |                                                      |                              |                       |               |             |                                                  |                       |                     |
| PA_G3 022 - Period of Access to Portion G3                                                                    |                            | <del>-</del>      |                    | ļ<br>             |                      |                                                      |                              |                       |               |             |                                                  |                       |                     |
| Portion H1 - Building 050 (H1) PA_H1 050(H1) - Period of Access to Portion H1                                 |                            |                   |                    |                   |                      |                                                      |                              |                       |               |             |                                                  | 1                     |                     |
| Portion H2 - Building 050 (H2)                                                                                |                            |                   | 1                  |                   |                      |                                                      | 1                            |                       |               |             |                                                  |                       |                     |
| PA_H2                                                                                                         |                            |                   |                    |                   |                      |                                                      |                              |                       |               |             |                                                  |                       |                     |
| Given Access to various locations by others                                                                   |                            |                   |                    |                   |                      |                                                      |                              |                       |               |             |                                                  |                       |                     |
| GA_1.1 Access Date for Location 1.1 (Day 365) (Building 037) (Date <sup>-1</sup>                              | TBC)                       | -                 | -                  |                   |                      |                                                      |                              |                       |               |             |                                                  |                       |                     |
| GA_1.2 Access Date for Location 1.2 (Day 365) (Building 033) (Date <sup>-1</sup>                              | TBC)                       |                   |                    |                   |                      |                                                      |                              | •                     |               |             |                                                  |                       |                     |
| GA_1.3 Access Date for Location 1.3 (Day 365) (Building 024) (Date                                            | TBC)                       |                   | 1                  |                   |                      |                                                      |                              | Ť                     |               |             |                                                  |                       |                     |
| Landscaping                                                                                                   |                            |                   |                    |                   |                      |                                                      |                              |                       |               |             |                                                  |                       |                     |
| LA_102 Landscape Works subject to Excision - Mobilisation  LA_103 Landscape Works subject to Excision - Works |                            |                   |                    | ļ                 |                      |                                                      |                              |                       |               |             |                                                  |                       |                     |
|                                                                                                               |                            |                   |                    |                   |                      |                                                      |                              |                       |               |             |                                                  | 1                     |                     |
| Submissions and Approvals                                                                                     |                            |                   |                    |                   |                      |                                                      |                              |                       | 1             |             |                                                  |                       |                     |
| Major Method Statements                                                                                       |                            |                   |                    |                   |                      |                                                      |                              |                       | 1             |             |                                                  |                       |                     |
| Window Wall Method of Construction                                                                            |                            |                   |                    |                   |                      |                                                      |                              |                       | 1             |             |                                                  |                       |                     |
| RAB-MMS-0400 Prepare M/S for Window Wall Method of Construction                                               |                            | -                 |                    | ļ                 |                      | ļ                                                    |                              | <mark>[</mark>        |               |             |                                                  |                       |                     |
| DESIGN AND ENGINEERING                                                                                        |                            |                   |                    |                   |                      |                                                      |                              |                       | 1             |             |                                                  |                       |                     |
| Major Temporary Works Design                                                                                  |                            |                   |                    |                   |                      |                                                      |                              |                       | 1             |             |                                                  |                       |                     |
| AT90 - Temporary Works - Stability Check of Vehicle                                                           | Cano                       |                   |                    |                   |                      |                                                      |                              |                       | 1             |             |                                                  |                       |                     |
| RAB-TWD-1770 SC23 - Prepare draft submission                                                                  |                            |                   |                    |                   |                      |                                                      |                              | ,                     |               |             |                                                  |                       |                     |
| RAB-TWD-1780 SC23 - Contractor's Review                                                                       |                            |                   |                    |                   |                      |                                                      |                              |                       | •             |             |                                                  |                       |                     |
| RAB-TWD-1790 SC23 - ICE final checks & issue Check Certificate                                                |                            | !                 |                    |                   |                      |                                                      |                              |                       |               |             |                                                  |                       |                     |
| RAB-TWD-1800 SC23 - Final Submission to Engineer                                                              |                            |                   |                    |                   |                      |                                                      |                              |                       | 1             | •           | _                                                |                       |                     |
| RAB-TWD-1810 SC23 - Engineer Approval; Consent to Proceed                                                     |                            |                   |                    |                   |                      |                                                      |                              |                       | 1             |             |                                                  |                       |                     |
| Permanent Works Design Packages                                                                               |                            |                   |                    |                   |                      |                                                      |                              |                       | 1             |             |                                                  |                       |                     |
| AP01- Item 1 - Curtain Wall System - Building 044, 04                                                         | 45 & 0                     | <u> </u> i        |                    | <u> </u>          |                      |                                                      |                              |                       |               |             |                                                  |                       |                     |
| Detailed Design Approval (DDA)                                                                                |                            |                   |                    |                   |                      |                                                      |                              |                       |               |             |                                                  |                       |                     |
|                                                                                                               | 1 1                        | 1                 |                    |                   |                      |                                                      | Dat                          | <u> </u>              | 1             | Da          | evision                                          | Checked               | Approved            |
| Remaining Level of Effort ◆ Milestone                                                                         |                            |                   | 3 - M              | onth Rolling Pro  | gramme - RAB5        | 5                                                    | 01-May-17                    |                       | arget Program |             | JV IOIUI I                                       | SGJ                   | Approved            |
| Actual Level of Effort  Actual Work                                                                           |                            |                   |                    |                   |                      |                                                      |                              |                       |               |             |                                                  |                       |                     |
| Remaining Work                                                                                                |                            |                   |                    | Page 3 of         | 18                   |                                                      | -                            |                       |               |             |                                                  |                       |                     |
| Critical Remaining Work                                                                                       |                            | I                 |                    |                   |                      |                                                      | -                            |                       |               |             |                                                  |                       |                     |