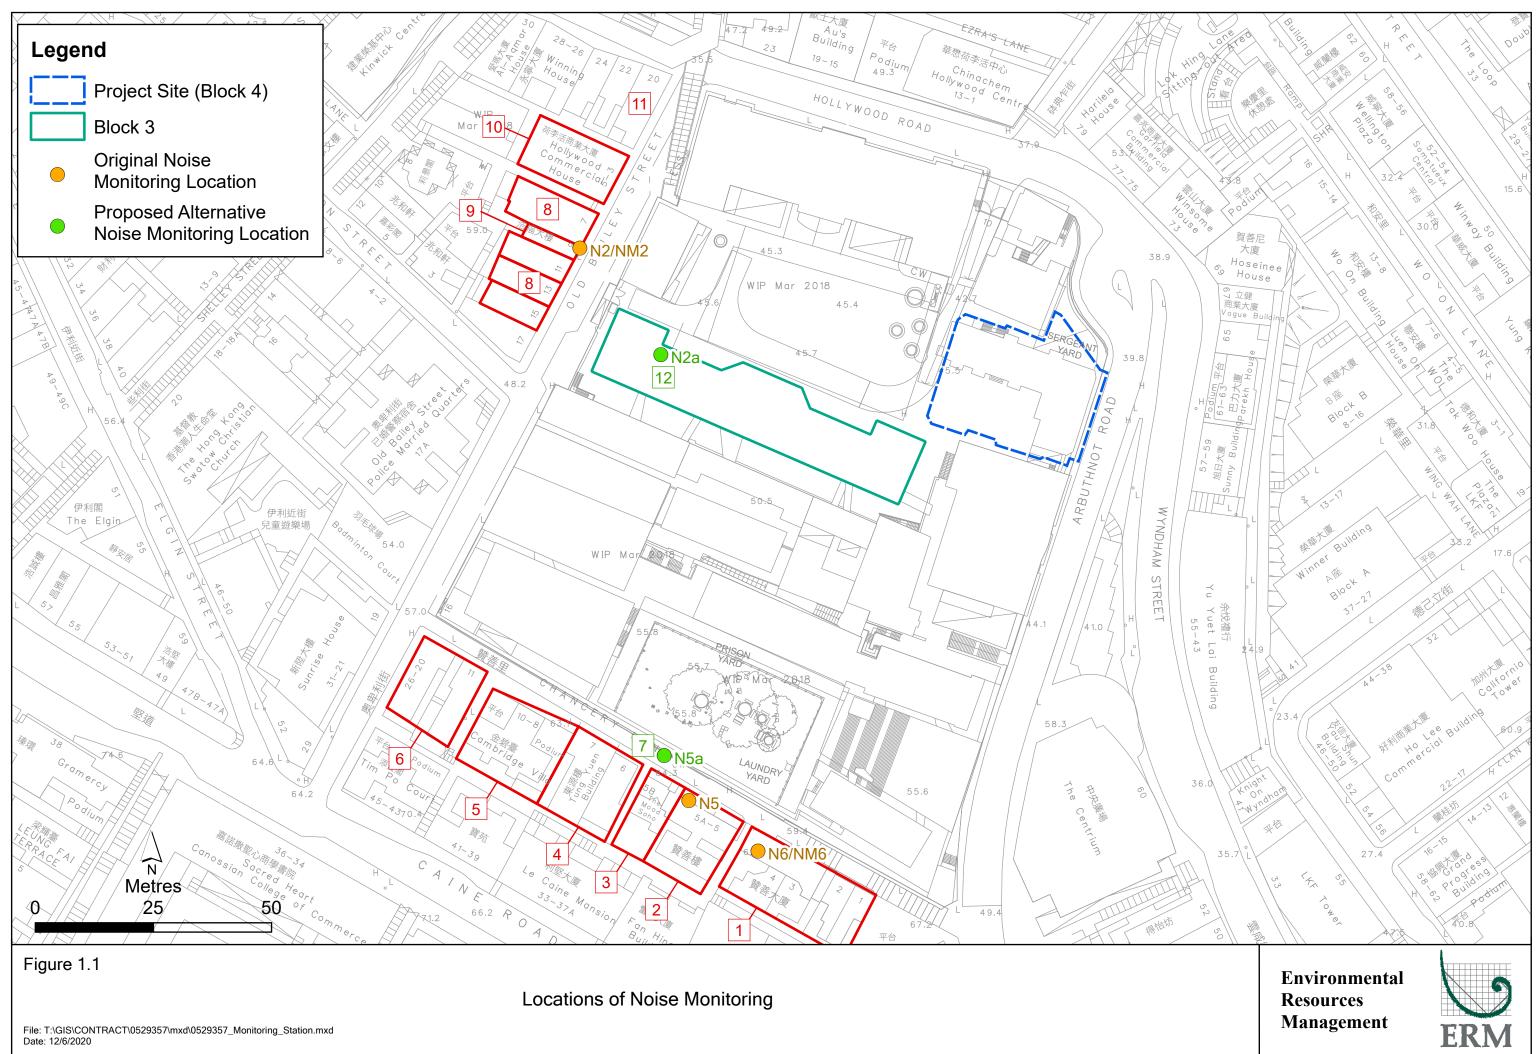

The findings for the alternative noise monitoring locations are summarised in *Figure 1.1* and *Table 1*.

The 2<sup>nd</sup> floor of Block 3 at Tai Kwun (N2a), which is located away from restaurants, is found suitable and available to be an alternative noise monitoring location for N2/NM2. As N2a is located relatively close to N2/NM2 (about 30m apart), the noise environment at N2/NM2 and N2a is expected to be similar and the baseline noise level at N2/NM2 presented in the Baseline Noise Monitoring Report for the Project is considered applicable to N2a. Also, N2a, which has a direct line of sight towards Block 4 (where construction works will be carried out and likely to have noise impacts), is located closer to Block 4 than N2/NM2 and thus considered as a representative noise monitoring location. Care will also be taken to minimise disturbance to tenants of Tai Kwun on the 2<sup>nd</sup> floor of Block 3. It is confirmed that N2a has fulfilled the requirements on noise monitoring locations stated in the approved EM&A Manual. Measurement will avoid any extraneous noise from public and music events within Taikwun. It is considered as façade noise measurement at N2a and correction to the noise monitoring results is not required.

Page 1 of 3

Offices worldwide

A member of the ERM Group

Our Reference: 0529357\_let\_Atkins\_Proposal of Alternative Monitoring Location\_20200615\_v2.docx

Page 2 of 3

No suitable buildings for noise monitoring was found along Chancery Lane. A microphone is proposed to be set up approximately 6-7m above ground near the boundary wall of Tai Kwun (N5a), about 1m above boundary wall, as alternative noise monitoring location for N5. As N5, N6/NM6 and N5a are located relatively close to one another (within 30m apart), the noise environment at N5, N6/NM6 and N5a is expected to be similar and the baseline noise level at N6/NM6 presented in the Baseline Noise Monitoring Report for the Project is considered applicable to N5a. Care will be taken to minimise disturbance to occupants/ residents along Chancery Lane. It is confirmed that the condition at N5a has followed the requirements stated in the approved EM&A Manual. Measurement will avoid any extraneous noise from public and music events within Taikwun. As the nearest reflective surface of the buildings across Chancery Lane is at least 8m away, noise measurement at N5a will be considered as free-field and a correction of +3dB(A) would be made to the noise monitoring results.

| Monitoring Location                                         | ID         | Type of<br>Measurement | Remarks                                                                                                                                                                       |
|-------------------------------------------------------------|------------|------------------------|-------------------------------------------------------------------------------------------------------------------------------------------------------------------------------|
| Rooftop of Ho Fook<br>Building                              | N2/<br>NM2 | Façade                 | <ul> <li>Baseline noise monitoring in September 2011<br/>and weekly impact noise monitoring from<br/>November 2011 to May 2018 were conducted at<br/>this location</li> </ul> |
|                                                             |            |                        | Could not obtain access for noise monitoring<br>based on site visit dated 28 May 2020                                                                                         |
| Rooftop of Chancery<br>House                                | N5         | Façade                 | <ul> <li>Access denied in September 2011 (no baseline<br/>noise monitoring or weekly impact noise<br/>monitoring were conducted at this location)</li> </ul>                  |
|                                                             |            |                        | Could not obtain access for noise monitoring<br>based on site visit dated 28 May 2020                                                                                         |
| Rooftop of Chancery<br>Mansion                              | N6/NM6     | Façade                 | <ul> <li>Identified as alternative location to N5 approved<br/>by the Authorised Person (AP), the Independent<br/>Environmental Checker (IEC) and EPD.</li> </ul>             |
|                                                             |            |                        | <ul> <li>Baseline noise monitoring in September 2011<br/>and weekly impact noise monitoring from<br/>November 2011 to May 2018 were conducted at<br/>this location</li> </ul> |
|                                                             |            |                        | The building was demolished and under re-<br>construction based on site visit dated 28 May<br>2020                                                                            |
| 2 <sup>nd</sup> Floor of Block 3 at<br>Tai Kwun             | N2a        | Façade                 | Identified as alternative location to N2/NM2                                                                                                                                  |
| Outside of Boundary<br>Wall of Tai Kwun at<br>Chancery Lane | N5a        | Free field             | Identified as alternative location to N5                                                                                                                                      |

| ID. | Locations                                                                                      | Observations and findings                                                                                                                                                                                                                                                                                                                                                                                                                          |
|-----|------------------------------------------------------------------------------------------------|----------------------------------------------------------------------------------------------------------------------------------------------------------------------------------------------------------------------------------------------------------------------------------------------------------------------------------------------------------------------------------------------------------------------------------------------------|
| 12  | 2/F of Block 3 at TaiKwun (N2a)<br>(Proposed alternative noise monitoring location for N2/NM2) | Due to accessibility for the possible noise monitoring locations<br>along Old Bailey Street, 2/F of Block 3 at TaiKwun (N2a) has<br>been proposed which is near the shops and away from<br>restaurants at TaiKwun. It is also near the original noise<br>monitoring location N2/NM2.<br>N2a is located at approximately 1m away from the building<br>façade (as shown in the photo below) and thus it is considered<br>a façade noise measurement. |
|     |                                                                                                |                                                                                                                                                                                                                                                                                                                                                                                                                                                    |