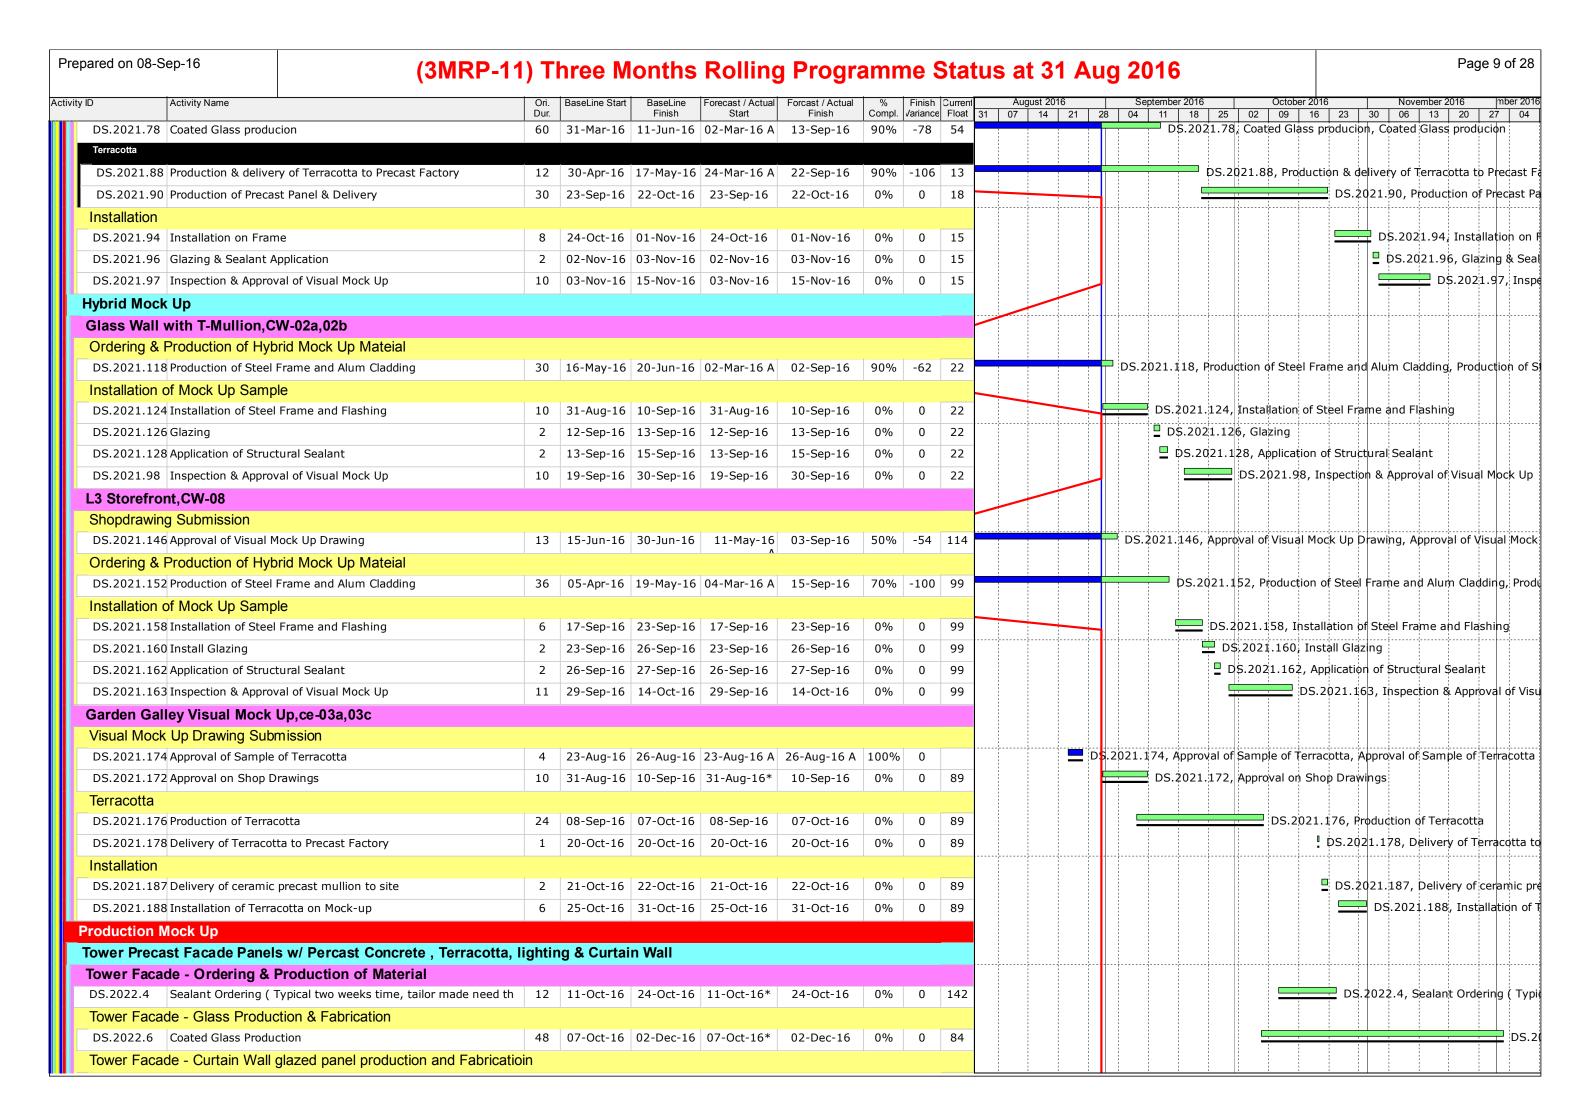

| B. | Construction Programme                                                                    | 13 |
|----|-------------------------------------------------------------------------------------------|----|
| C. | Environmental Mitigation Measures – Implementation Status                                 | 14 |
| D. | Meteorological Data Extracted from Hong Kong<br>Observatory                               | 15 |
| E. | Graphical Plots of the Monitoring Results                                                 | 16 |
| F. | Waste Flow table                                                                          | 17 |
| G. | Cumulative Statistics on Complaints, Notifications of Summons and Successful Prosecutions | 18 |

During the reporting period, construction works at Lyric Theatre Complex undertaken include:

- H-Pile Construction
- Bored Pile Construction
- Excavation and lateral support

The Construction Works Programme of the Project is provided in **Appendix B**. A layout plan of the Project is provided in **Figure 1**.