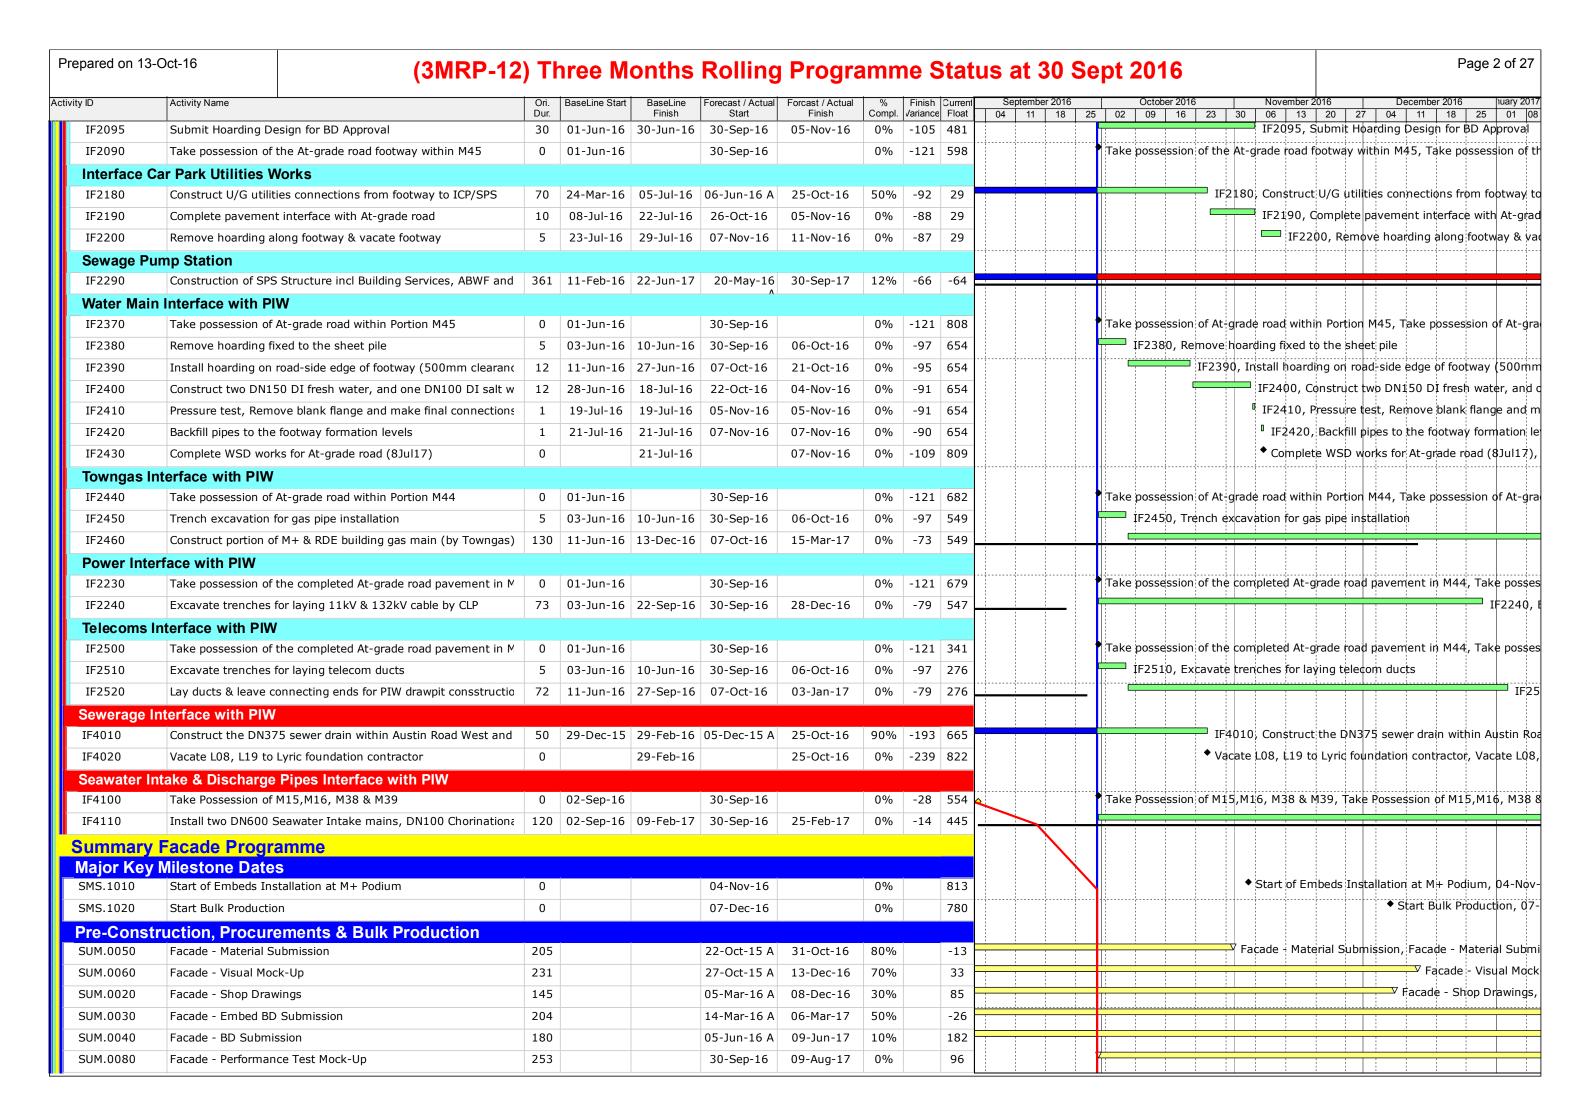

| B. | Construction Programme                                                                    | 13 |
|----|-------------------------------------------------------------------------------------------|----|
| C. | Environmental Mitigation Measures – Implementation Status                                 | 14 |
| D. | Meteorological Data Extracted from Hong Kong<br>Observatory                               | 15 |
| E. | Graphical Plots of the Monitoring Results                                                 | 16 |
| F. | Waste Flow table                                                                          | 17 |
| G. | Cumulative Statistics on Complaints, Notifications of Summons and Successful Prosecutions | 18 |

During the reporting period, construction works at Lyric Theatre Complex undertaken include:

- H-Pile Construction
- Bored Pile Construction
- Excavation and lateral support

The Construction Works Programme of the Project is provided in **Appendix B**. A layout plan of the Project is provided in **Figure 1**.