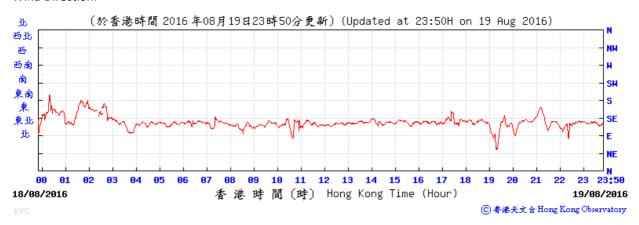

## 3.1 Monitoring Data

In accordance with the EM&A Manual, impact monitoring has been conducted in the reporting quarter. Meteorological data for the reporting quarter have been extracted from Hong Kong Observatory and presented in **Appendix D**. Monitoring data with graphical presentation for the reporting quarter are shown in **Appendix E**. A summary on the monitoring results are presented in **Table 3.1**.