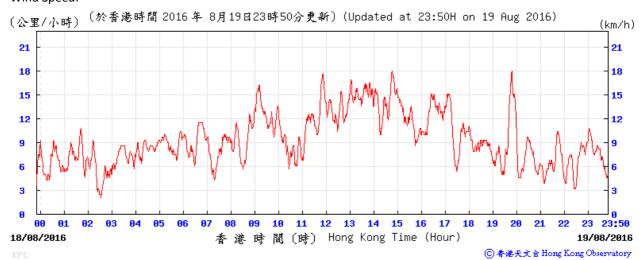

## 3.1 Monitoring Data

In accordance with the EM&A Manual, impact monitoring has been conducted in the reporting quarter. Meteorological data for the reporting quarter have been extracted from Hong Kong Observatory and presented in **Appendix D**. Monitoring data with graphical presentation for the reporting quarter are shown in **Appendix E**. A summary on the monitoring results are presented in **Table 3.1**.