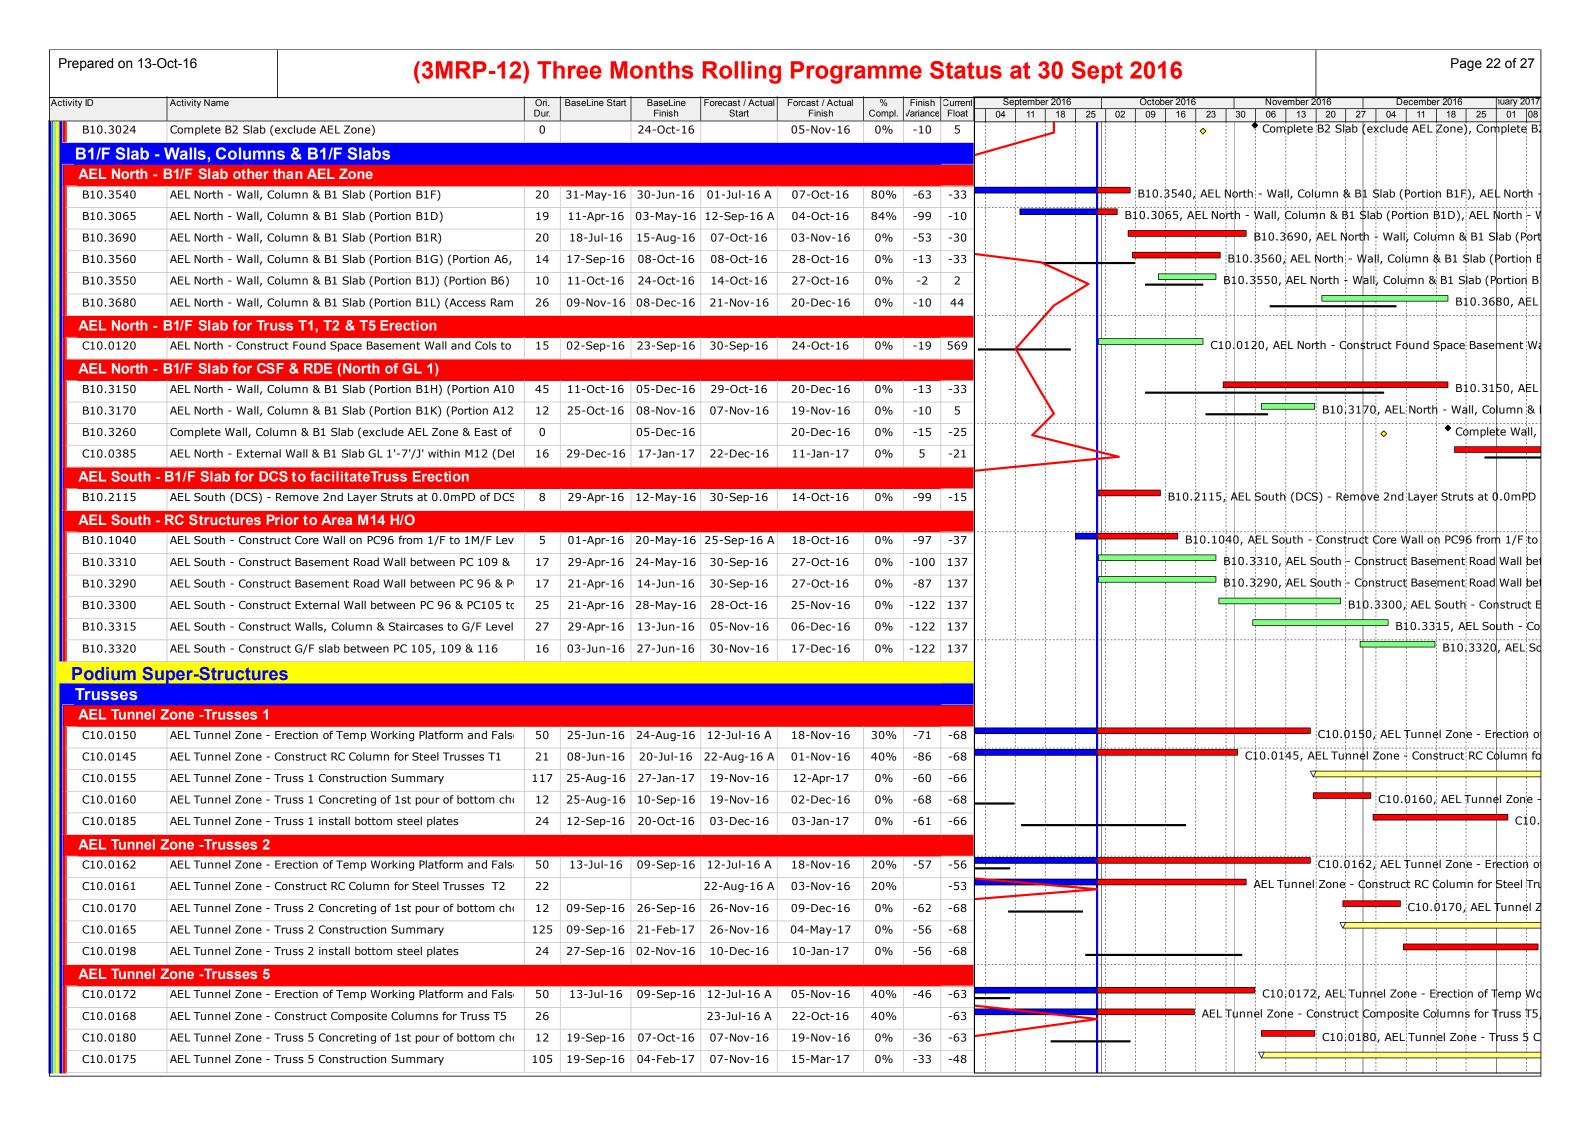

| B. | Construction Programme                                                                    | 13 |
|----|-------------------------------------------------------------------------------------------|----|
| C. | Environmental Mitigation Measures – Implementation Status                                 | 14 |
| D. | Meteorological Data Extracted from Hong Kong<br>Observatory                               | 15 |
| E. | Graphical Plots of the Monitoring Results                                                 | 16 |
| F. | Waste Flow table                                                                          | 17 |
| G. | Cumulative Statistics on Complaints, Notifications of Summons and Successful Prosecutions | 18 |

During the reporting period, construction works at Lyric Theatre Complex undertaken include:

- H-Pile Construction
- Bored Pile Construction
- Excavation and lateral support

The Construction Works Programme of the Project is provided in **Appendix B**. A layout plan of the Project is provided in **Figure 1**.