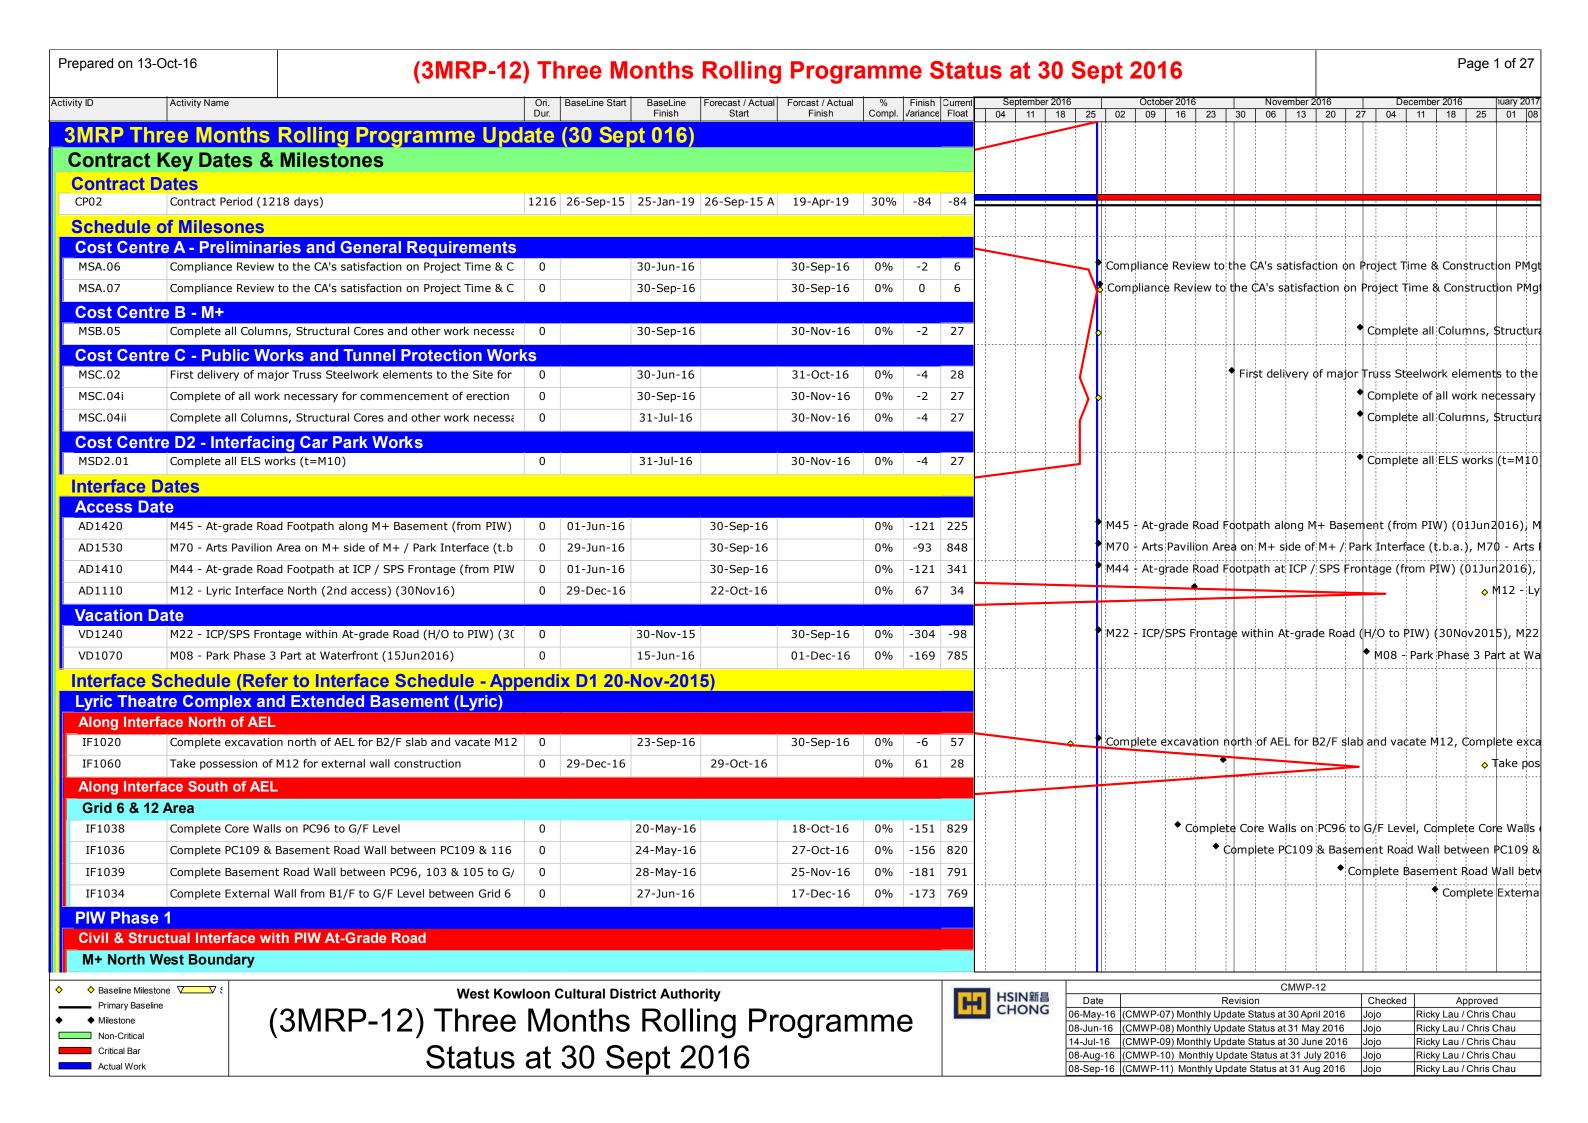

| B. | Construction Programme                                                                    | 13 |
|----|-------------------------------------------------------------------------------------------|----|
| C. | Environmental Mitigation Measures – Implementation Status                                 | 14 |
| D. | Meteorological Data Extracted from Hong Kong<br>Observatory                               | 15 |
| E. | Graphical Plots of the Monitoring Results                                                 | 16 |
| F. | Waste Flow table                                                                          | 17 |
| G. | Cumulative Statistics on Complaints, Notifications of Summons and Successful Prosecutions | 18 |

During the reporting period, construction works at Lyric Theatre Complex undertaken include:

- H-Pile Construction
- Bored Pile Construction
- Excavation and lateral support

The Construction Works Programme of the Project is provided in **Appendix B**. A layout plan of the Project is provided in **Figure 1**.