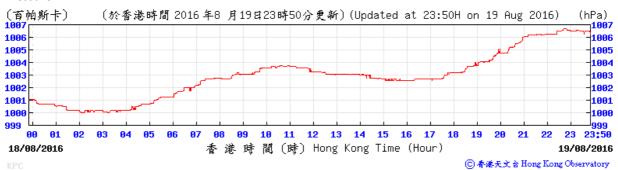

## 3.1 Monitoring Data

In accordance with the EM&A Manual, impact monitoring has been conducted in the reporting quarter. Meteorological data for the reporting quarter have been extracted from Hong Kong Observatory and presented in **Appendix D**. Monitoring data with graphical presentation for the reporting quarter are shown in **Appendix E**. A summary on the monitoring results are presented in **Table 3.1**.