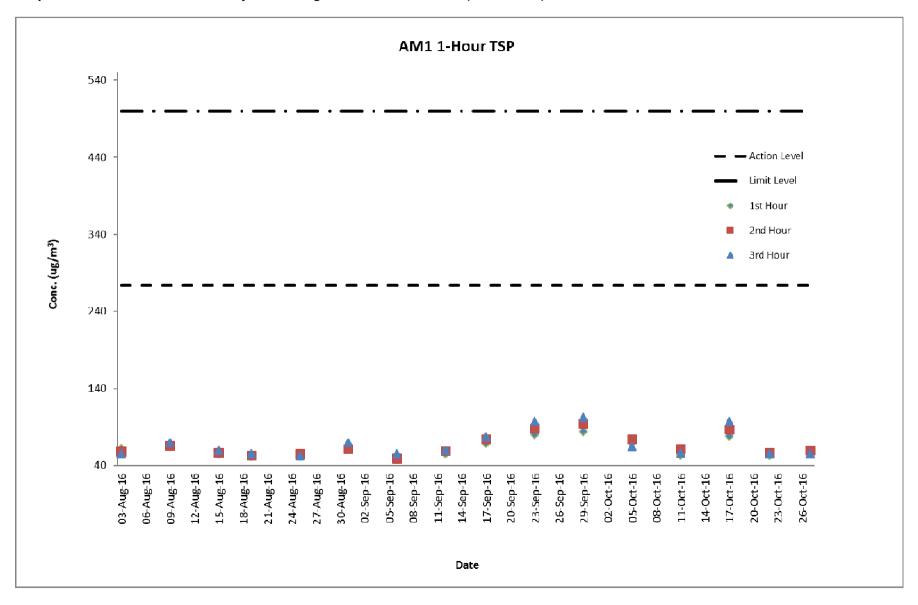

## 3.1 Monitoring Data

In accordance with the EM&A Manual, impact monitoring has been conducted in the reporting quarter. Meteorological data for the reporting quarter have been extracted from Hong Kong Observatory and presented in **Appendix D**. Monitoring data with graphical presentation for the reporting quarter are shown in **Appendix E**. A summary on the monitoring results are presented in **Table 3.1**.

Table 3.1: Summary of Monitoring Data

| Parameter          | <b>Monitoring Location</b> | Minimum | Maximum | Average |
|--------------------|----------------------------|---------|---------|---------|
| Air Quality        |                            |         |         |         |
| 1 hour TSP         | AM1                        | 49      | 102     | 65      |
| 1 hour TSP         | AM2A                       | 54      | 103     | 71      |
| 24 hour TSP        | AM1                        | 43      | 60      | 50      |
| 24 hour TSP        | AM2A                       | 43      | 84      | 58      |
| Construction Noise |                            |         |         |         |
| Leq(30min)         | NM1A                       | 68.3    | 71.5    | 69.4    |

# 3.2.1 1-hour TSP Monitoring

All 1-hour TSP monitoring was conducted as scheduled in the reporting quarter. No Action/ Limit Level exceedance was recorded.