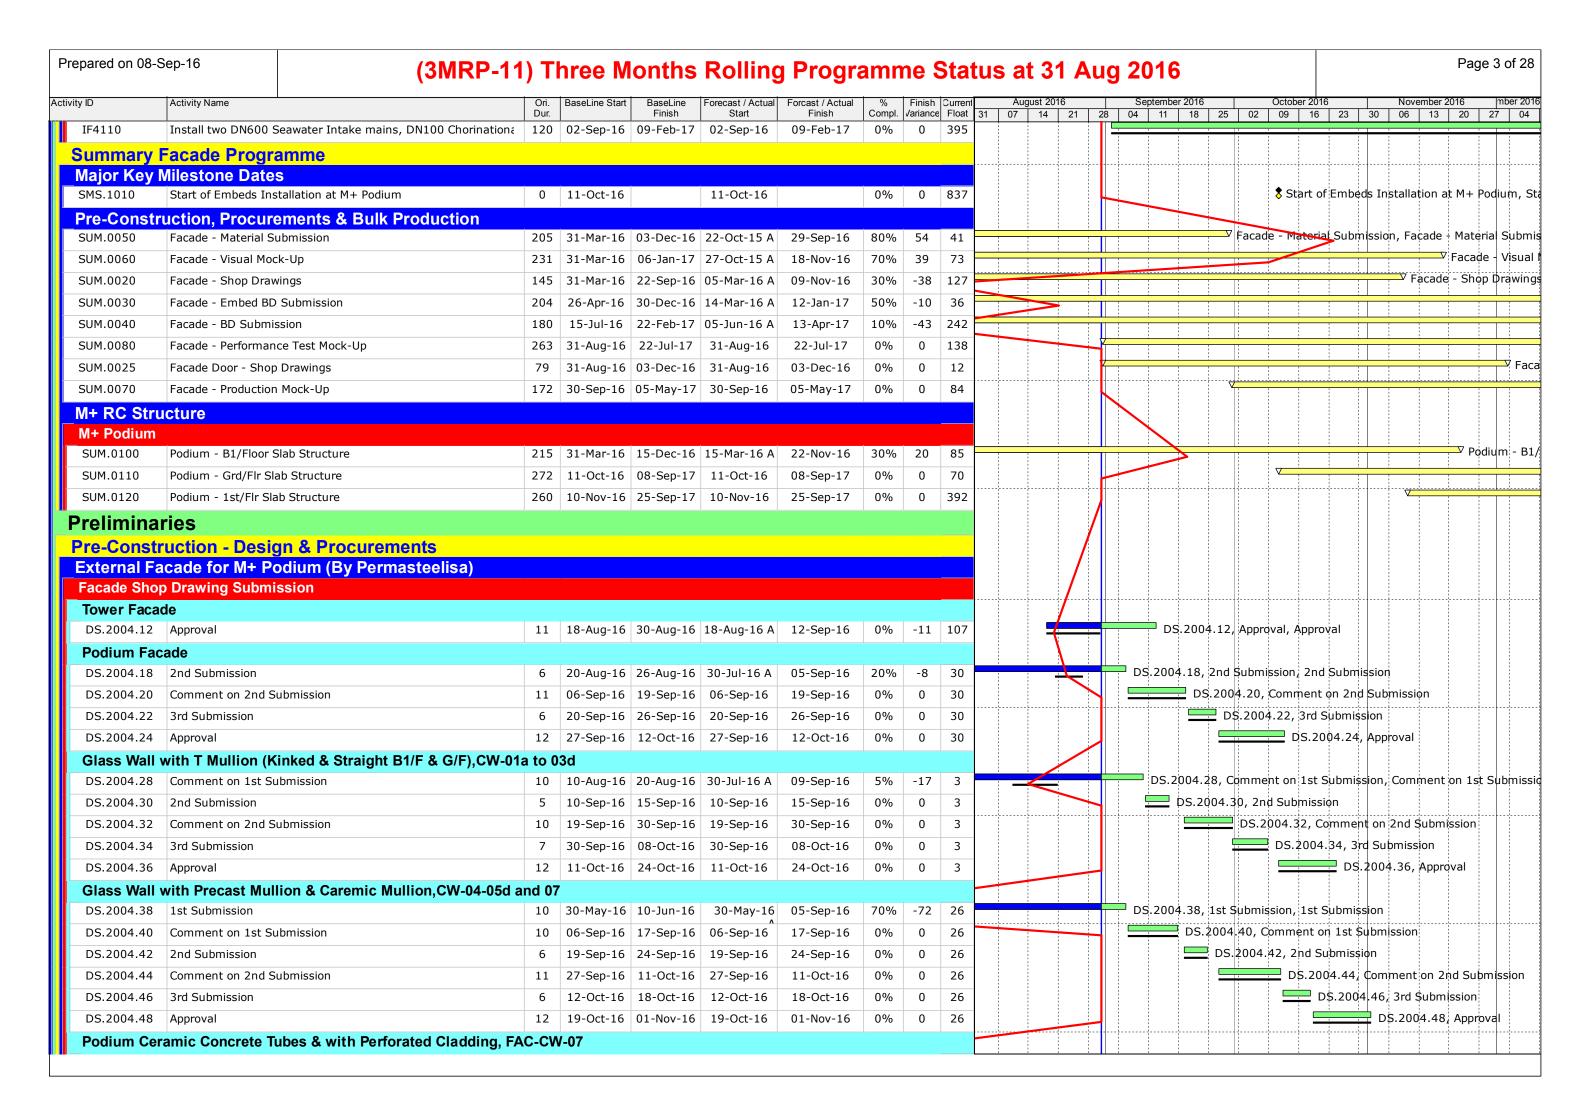

| B. | Construction Programme                                                                    | 13 |
|----|-------------------------------------------------------------------------------------------|----|
| C. | Environmental Mitigation Measures – Implementation Status                                 | 14 |
| D. | Meteorological Data Extracted from Hong Kong<br>Observatory                               | 15 |
| E. | Graphical Plots of the Monitoring Results                                                 | 16 |
| F. | Waste Flow table                                                                          | 17 |
| G. | Cumulative Statistics on Complaints, Notifications of Summons and Successful Prosecutions | 18 |

During the reporting period, construction works at Lyric Theatre Complex undertaken include:

- H-Pile Construction
- Bored Pile Construction
- Excavation and lateral support

The Construction Works Programme of the Project is provided in **Appendix B**. A layout plan of the Project is provided in **Figure 1**.