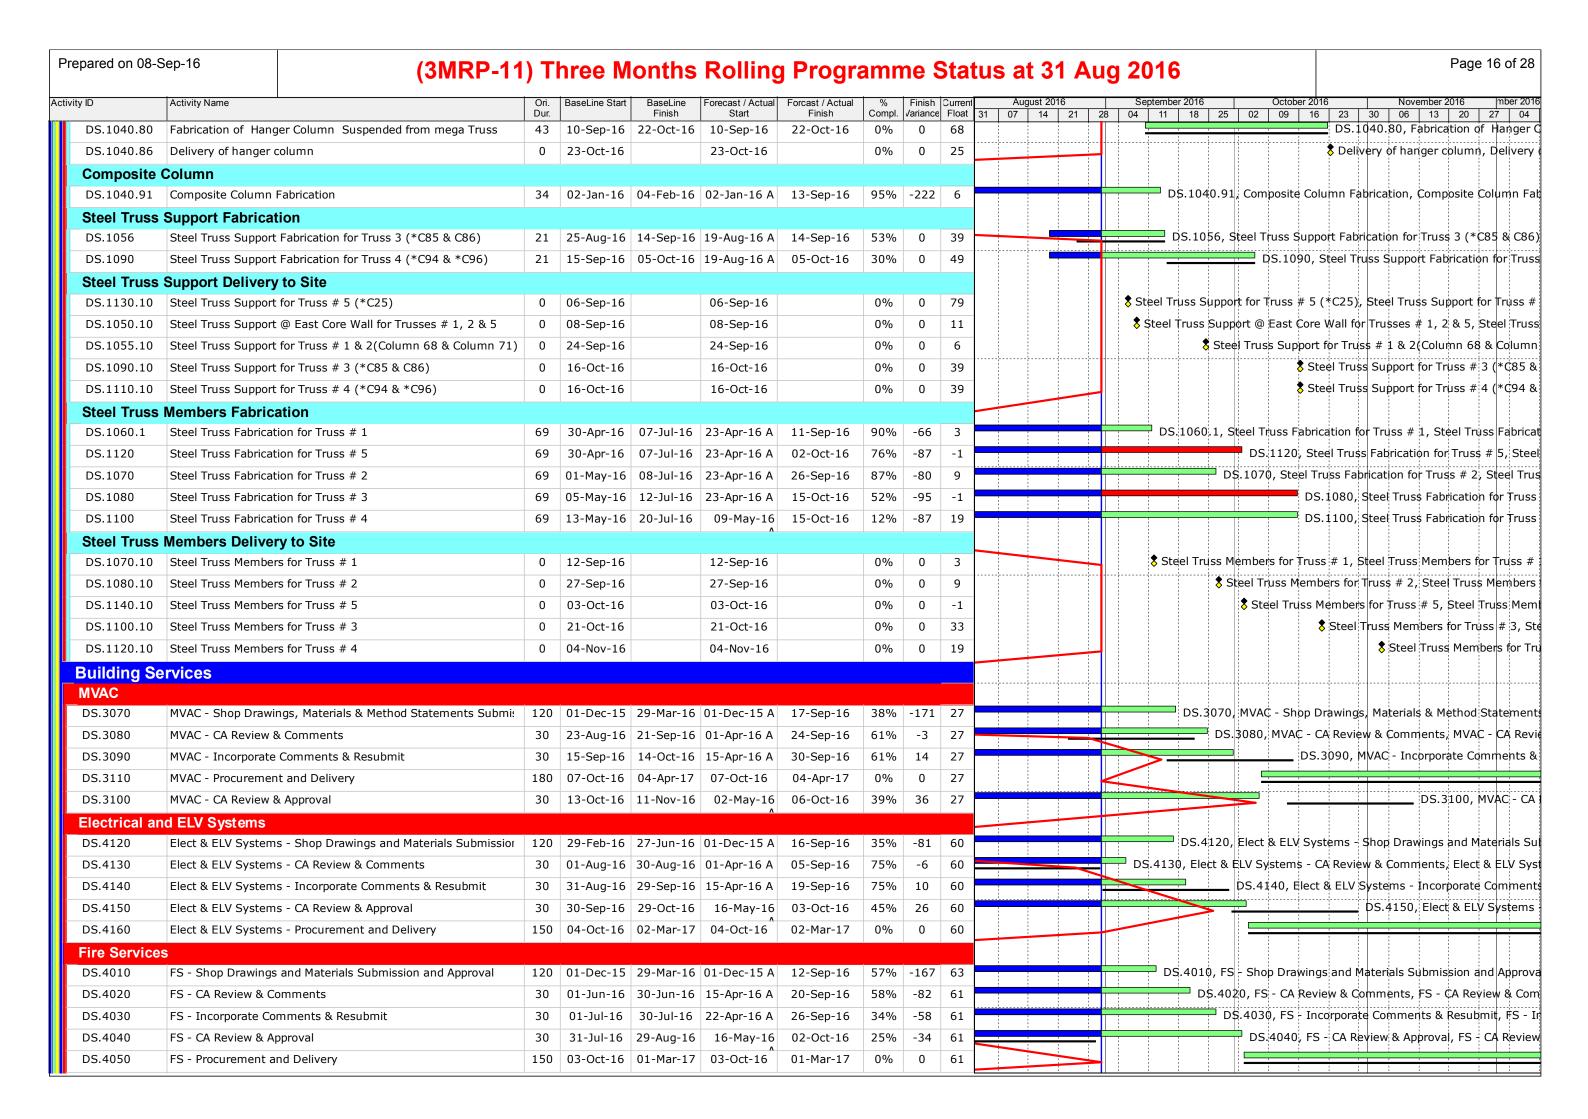

| B. | Construction Programme                                                                    | 13 |
|----|-------------------------------------------------------------------------------------------|----|
| C. | Environmental Mitigation Measures – Implementation Status                                 | 14 |
| D. | Meteorological Data Extracted from Hong Kong<br>Observatory                               | 15 |
| E. | Graphical Plots of the Monitoring Results                                                 | 16 |
| F. | Waste Flow table                                                                          | 17 |
| G. | Cumulative Statistics on Complaints, Notifications of Summons and Successful Prosecutions | 18 |

During the reporting period, construction works at Lyric Theatre Complex undertaken include:

- H-Pile Construction
- Bored Pile Construction
- Excavation and lateral support

The Construction Works Programme of the Project is provided in **Appendix B**. A layout plan of the Project is provided in **Figure 1**.