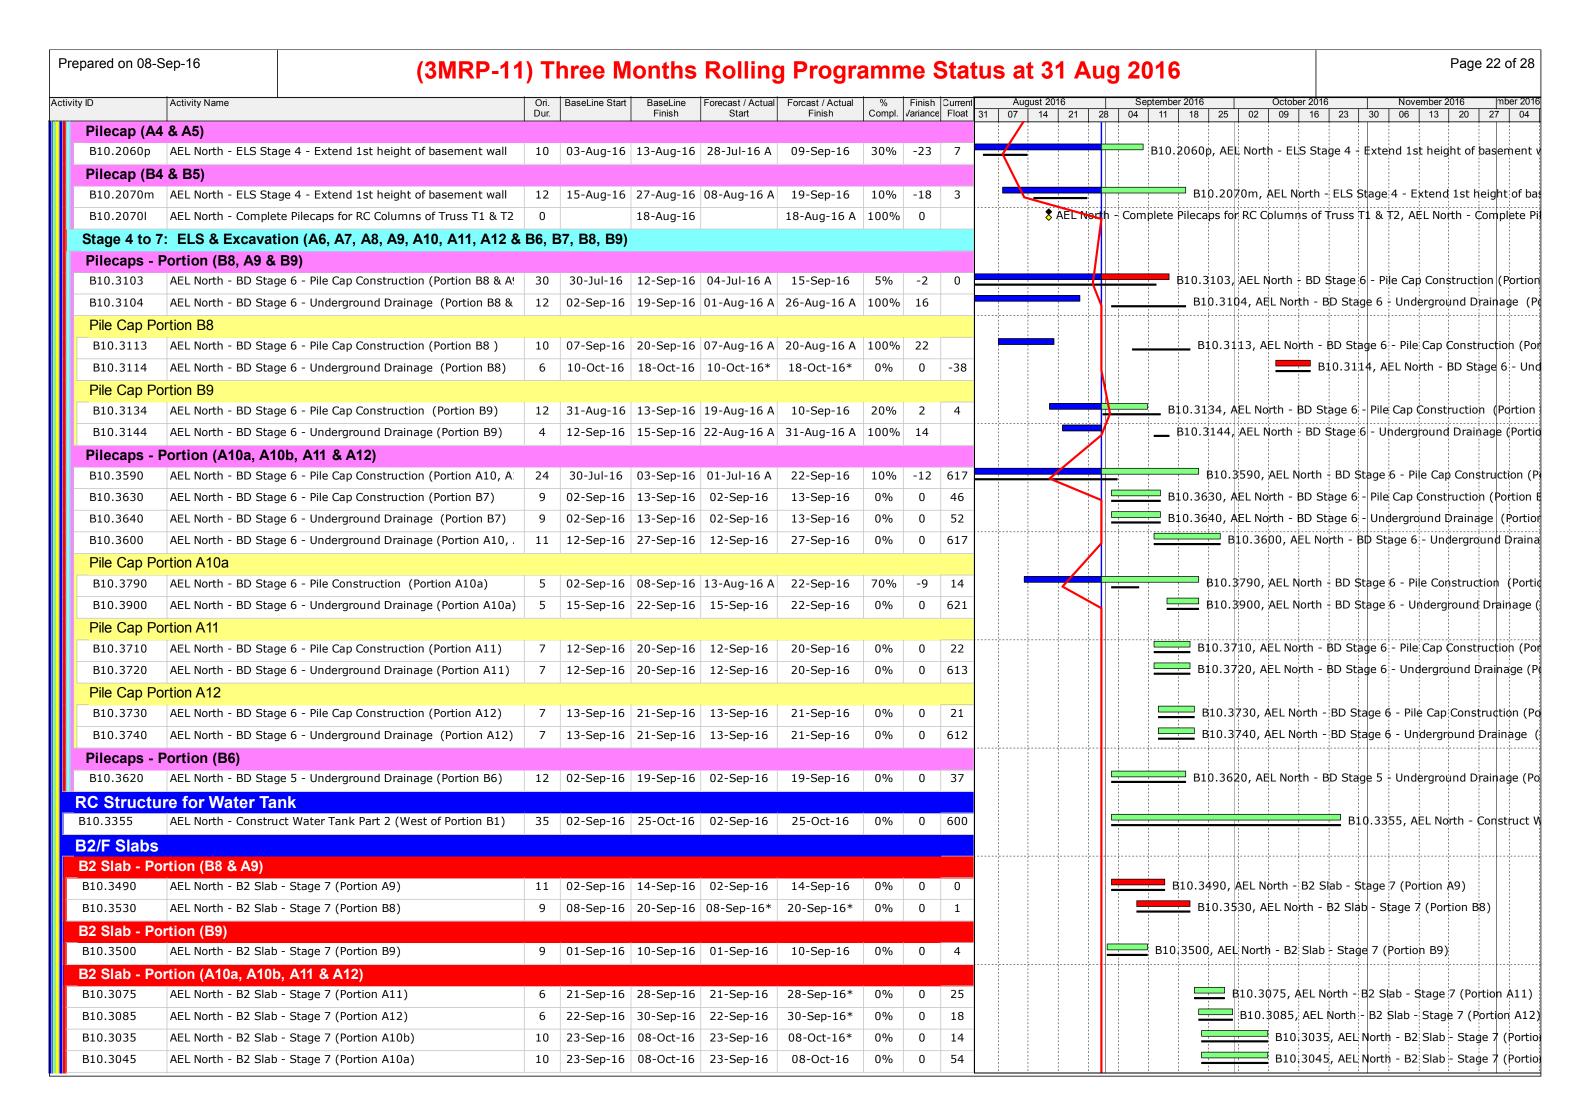

| B. | Construction Programme                                                                    | 13 |
|----|-------------------------------------------------------------------------------------------|----|
| C. | Environmental Mitigation Measures – Implementation Status                                 | 14 |
| D. | Meteorological Data Extracted from Hong Kong<br>Observatory                               | 15 |
| E. | Graphical Plots of the Monitoring Results                                                 | 16 |
| F. | Waste Flow table                                                                          | 17 |
| G. | Cumulative Statistics on Complaints, Notifications of Summons and Successful Prosecutions | 18 |

During the reporting period, construction works at Lyric Theatre Complex undertaken include:

- H-Pile Construction
- Bored Pile Construction
- Excavation and lateral support

The Construction Works Programme of the Project is provided in **Appendix B**. A layout plan of the Project is provided in **Figure 1**.