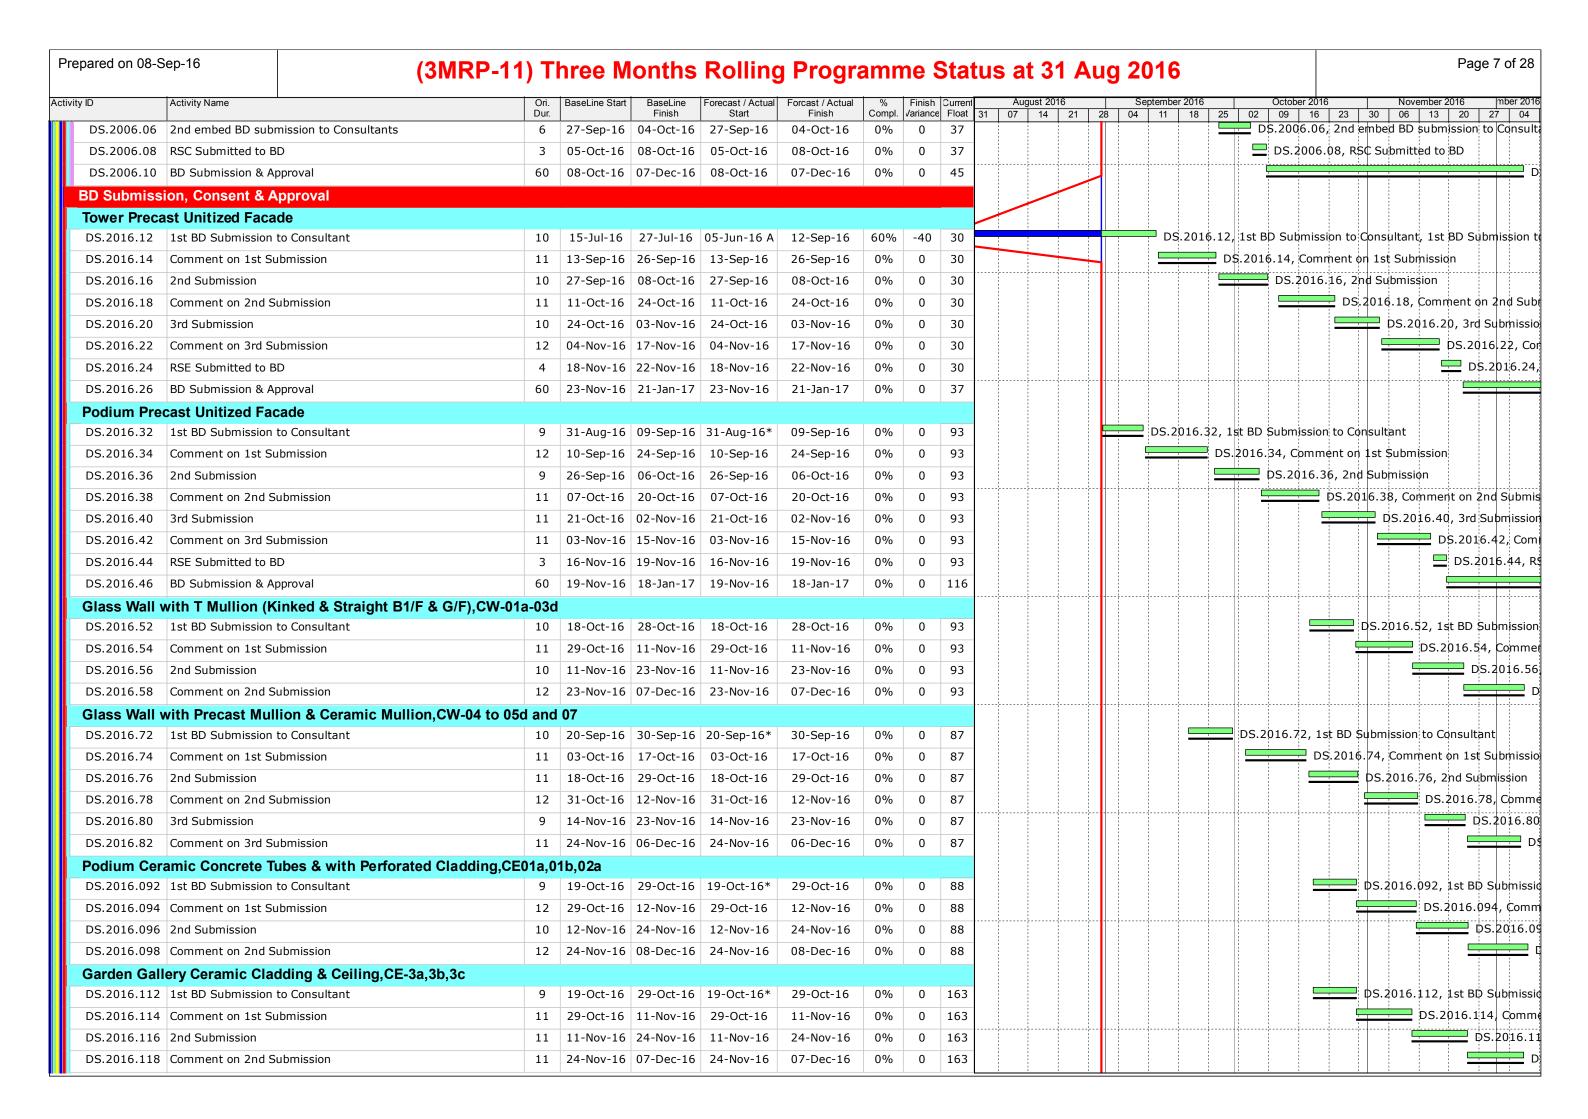

| B. | Construction Programme                                                                    | 13 |
|----|-------------------------------------------------------------------------------------------|----|
| C. | Environmental Mitigation Measures – Implementation Status                                 | 14 |
| D. | Meteorological Data Extracted from Hong Kong<br>Observatory                               | 15 |
| E. | Graphical Plots of the Monitoring Results                                                 | 16 |
| F. | Waste Flow table                                                                          | 17 |
| G. | Cumulative Statistics on Complaints, Notifications of Summons and Successful Prosecutions | 18 |

During the reporting period, construction works at Lyric Theatre Complex undertaken include:

- H-Pile Construction
- Bored Pile Construction
- Excavation and lateral support

The Construction Works Programme of the Project is provided in **Appendix B**. A layout plan of the Project is provided in **Figure 1**.