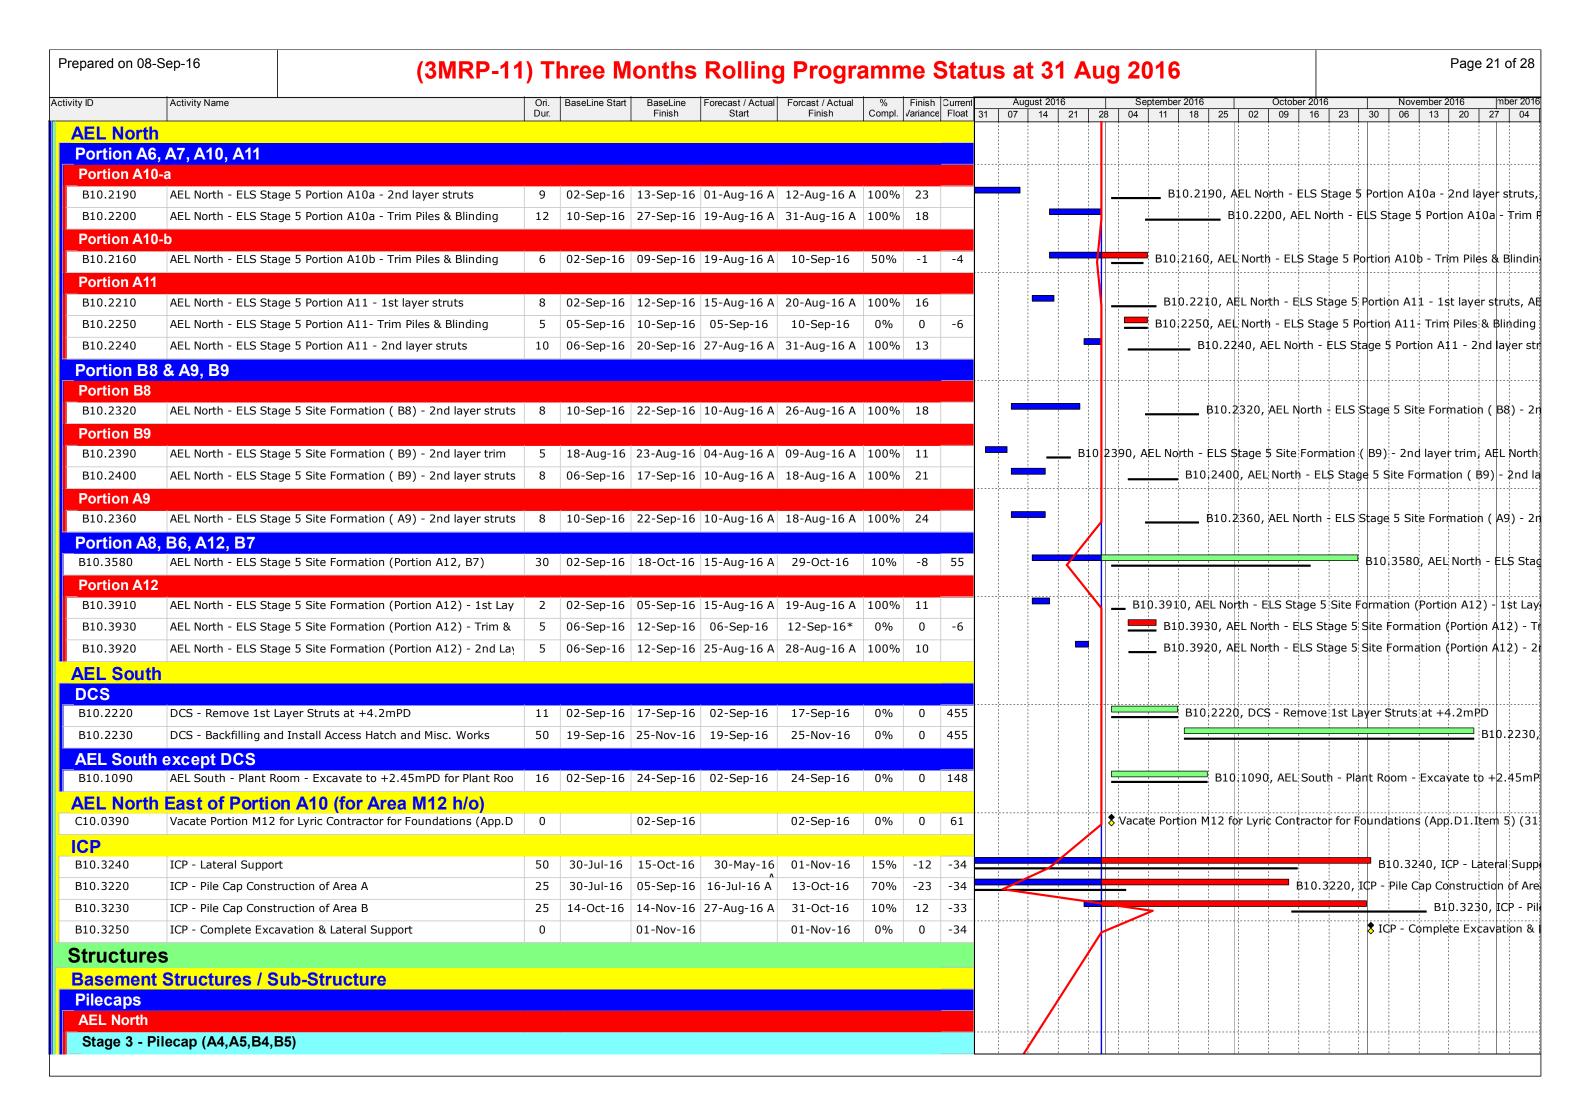

| B. | Construction Programme                                                                    | 13 |
|----|-------------------------------------------------------------------------------------------|----|
| C. | Environmental Mitigation Measures – Implementation Status                                 | 14 |
| D. | Meteorological Data Extracted from Hong Kong<br>Observatory                               | 15 |
| E. | Graphical Plots of the Monitoring Results                                                 | 16 |
| F. | Waste Flow table                                                                          | 17 |
| G. | Cumulative Statistics on Complaints, Notifications of Summons and Successful Prosecutions | 18 |

During the reporting period, construction works at Lyric Theatre Complex undertaken include:

- H-Pile Construction
- Bored Pile Construction
- Excavation and lateral support

The Construction Works Programme of the Project is provided in **Appendix B**. A layout plan of the Project is provided in **Figure 1**.