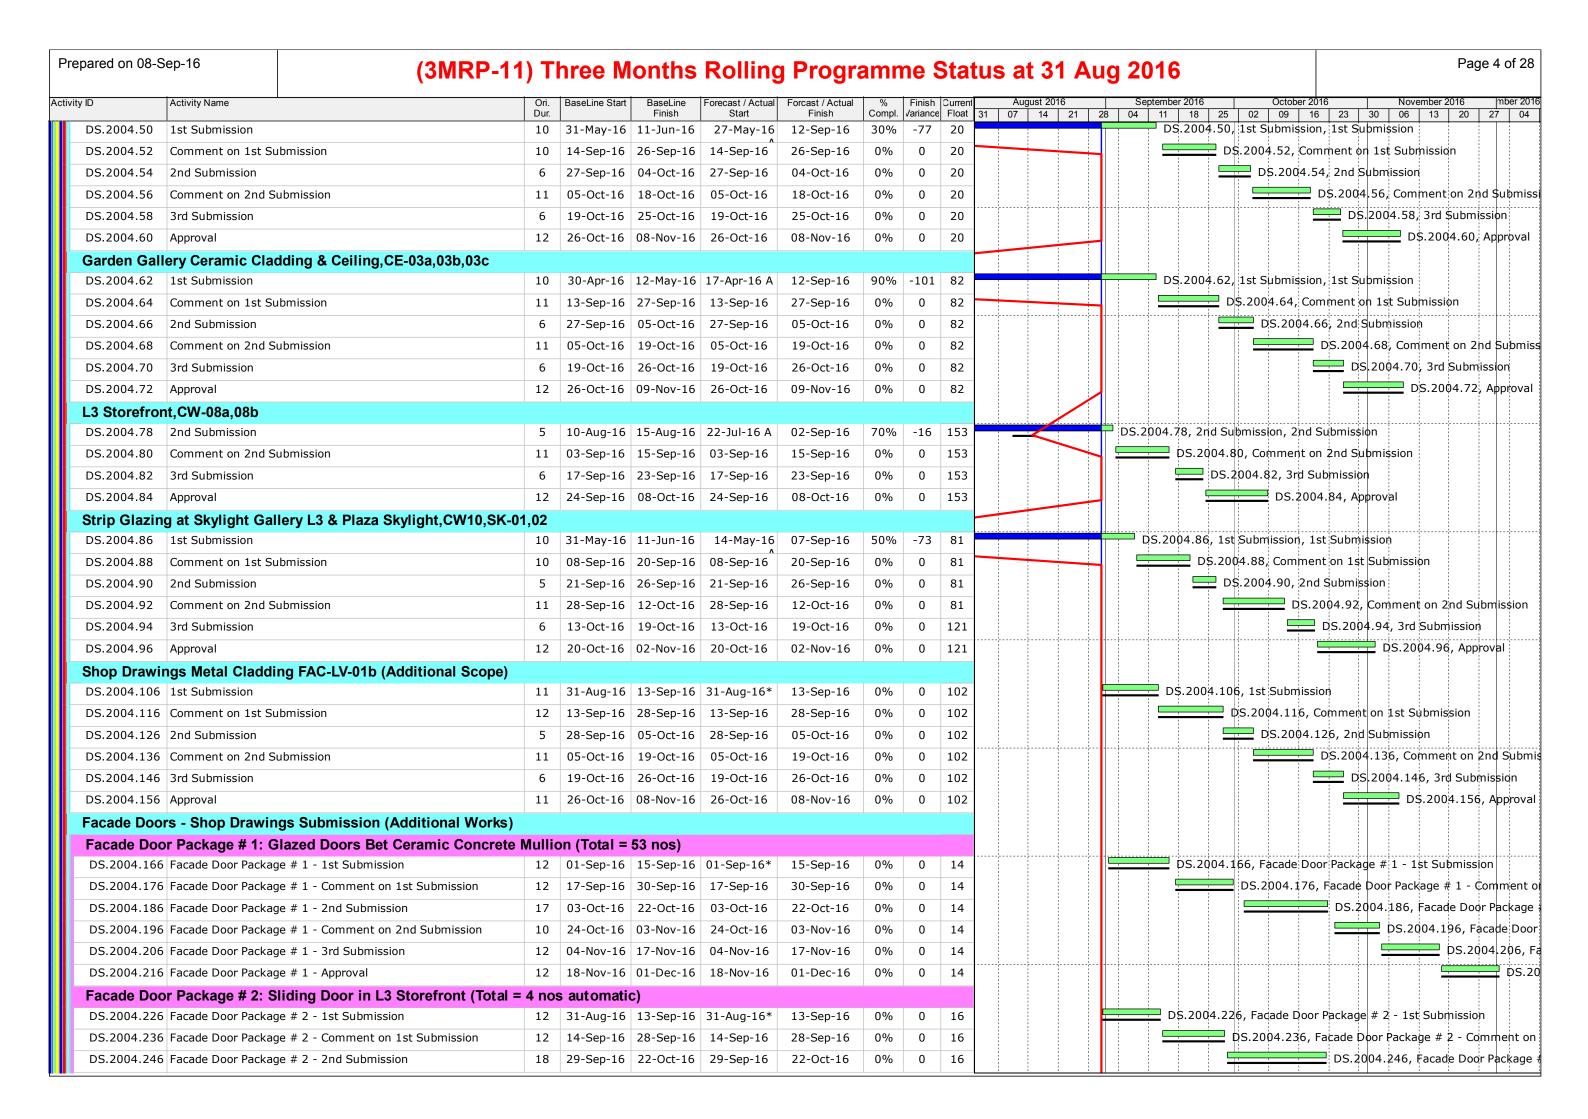

| B. | Construction Programme                                                                    | 13 |
|----|-------------------------------------------------------------------------------------------|----|
| C. | Environmental Mitigation Measures – Implementation Status                                 | 14 |
| D. | Meteorological Data Extracted from Hong Kong<br>Observatory                               | 15 |
| E. | Graphical Plots of the Monitoring Results                                                 | 16 |
| F. | Waste Flow table                                                                          | 17 |
| G. | Cumulative Statistics on Complaints, Notifications of Summons and Successful Prosecutions | 18 |

During the reporting period, construction works at Lyric Theatre Complex undertaken include:

- H-Pile Construction
- Bored Pile Construction
- Excavation and lateral support

The Construction Works Programme of the Project is provided in **Appendix B**. A layout plan of the Project is provided in **Figure 1**.