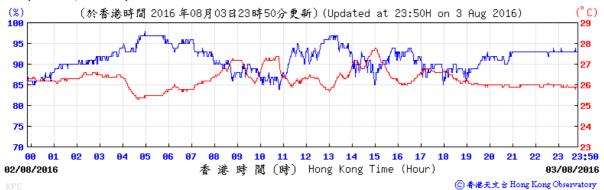

## 3.1 Monitoring Data

In accordance with the EM&A Manual, impact monitoring has been conducted in the reporting quarter. Meteorological data for the reporting quarter have been extracted from Hong Kong Observatory and presented in **Appendix D**. Monitoring data with graphical presentation for the reporting quarter are shown in **Appendix E**. A summary on the monitoring results are presented in **Table 3.1**.