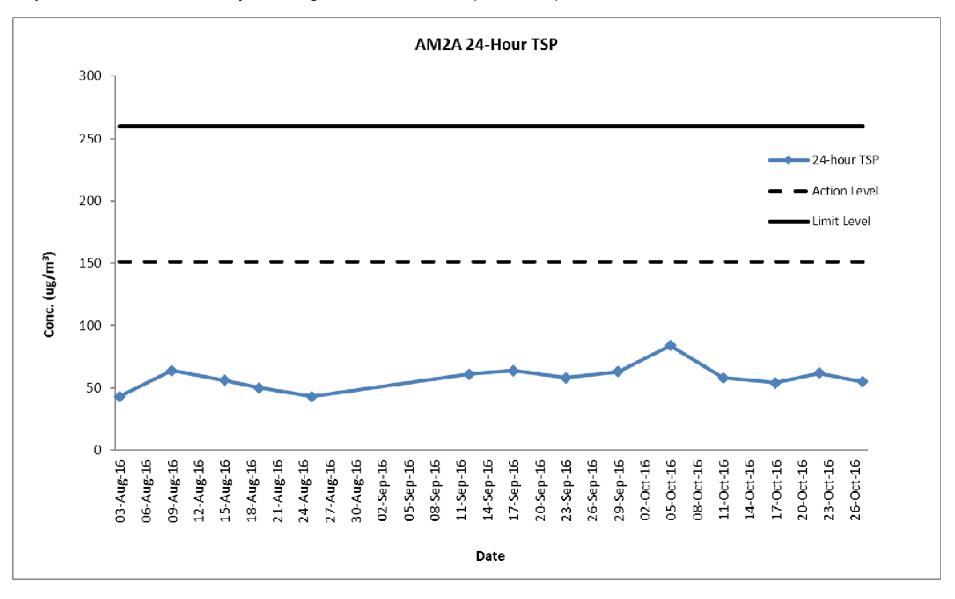

Table 3.1: Summary of Monitoring Data

| Parameter          | <b>Monitoring Location</b> | Minimum | Maximum | Average |
|--------------------|----------------------------|---------|---------|---------|
| Air Quality        |                            |         |         |         |
| 1 hour TSP         | AM1                        | 49      | 102     | 65      |
| 1 hour TSP         | AM2A                       | 54      | 103     | 71      |
| 24 hour TSP        | AM1                        | 43      | 60      | 50      |
| 24 hour TSP        | AM2A                       | 43      | 84      | 58      |
| Construction Noise |                            |         |         |         |
| Leq(30min)         | NM1A                       | 68.3    | 71.5    | 69.4    |

#### Remarks:

- 1. 1-hr and 24-hr TSP impact monitoring was conducted at AM2 station during the reporting month of August 2016.
- 2. 1-hr and 24-hr 24-hr TSP impact monitoring has been relocated to conduct at AM2A station starting from the reporting month of September 2016.
- 3. 24-hr TSP impact monitoring at AM2 station on 31 August 2016 and at AM2A station on 6 September 2016 was suspended due to electricity issue.

### 3.2.2 24-hour TSP Monitoring

All 24-hour TSP monitoring was conducted as scheduled in the reporting quarter. No Action/ Limit Level exceedance was recorded.