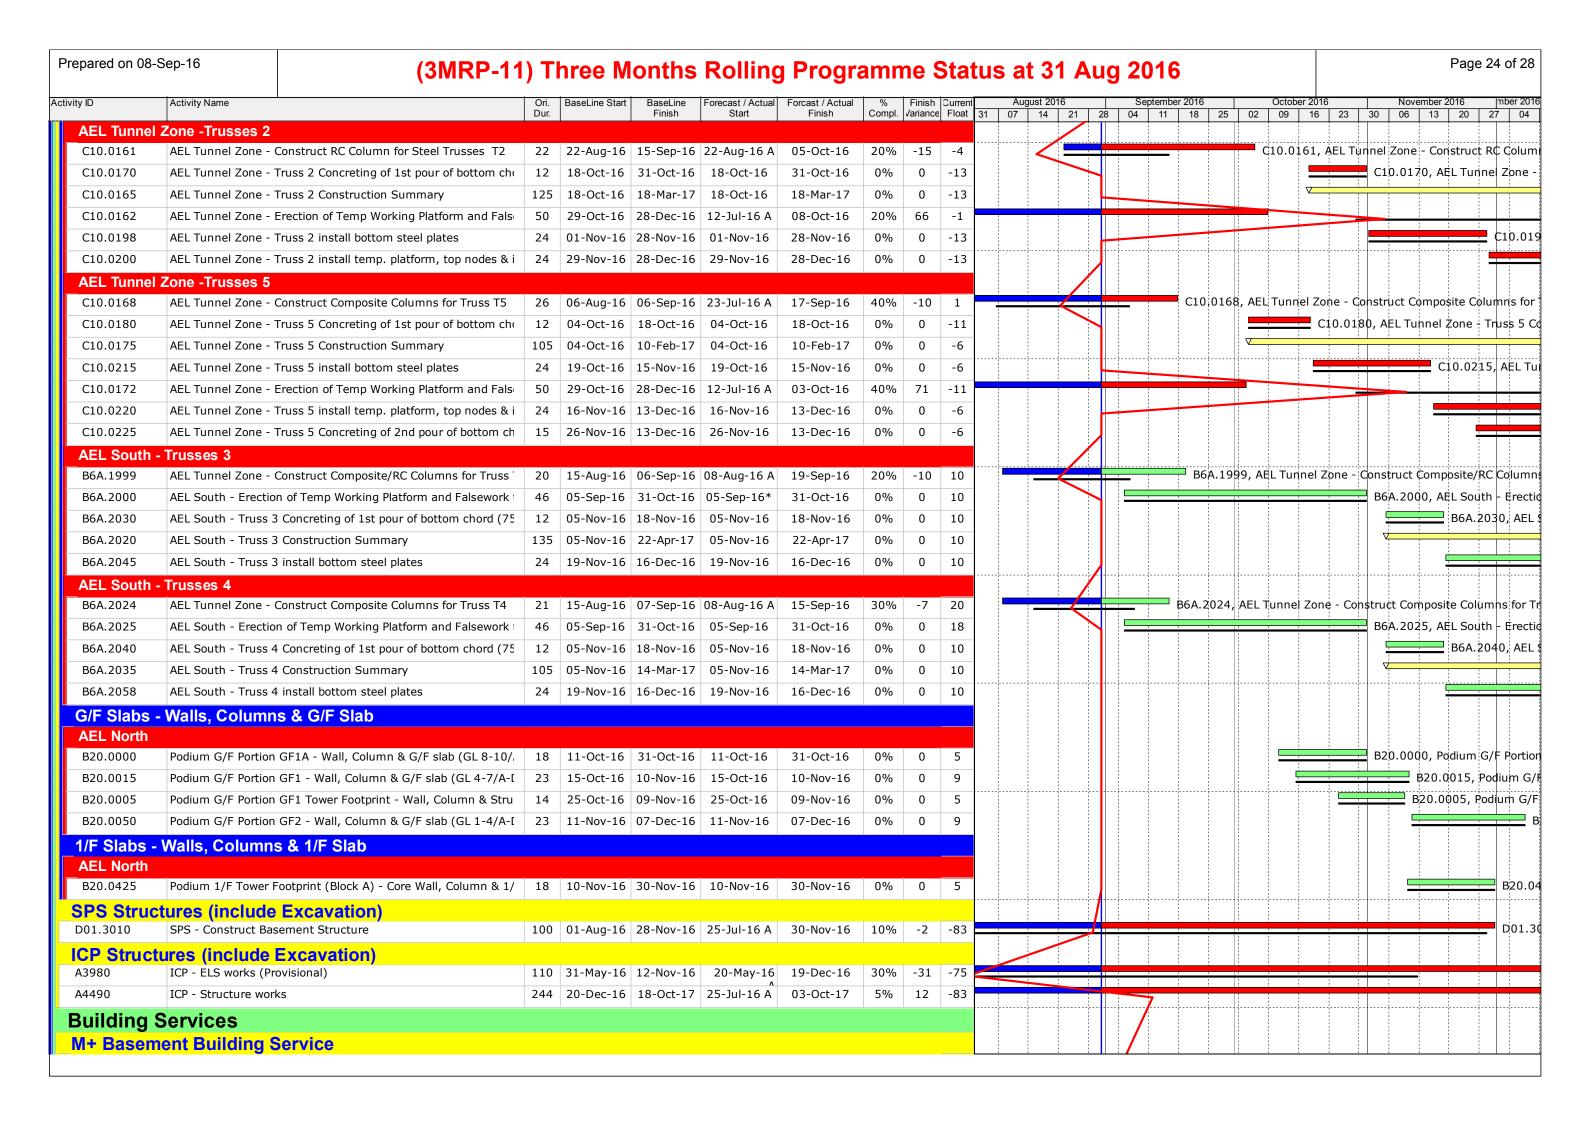

| B. | Construction Programme                                                                    | 13 |
|----|-------------------------------------------------------------------------------------------|----|
| C. | Environmental Mitigation Measures – Implementation Status                                 | 14 |
| D. | Meteorological Data Extracted from Hong Kong<br>Observatory                               | 15 |
| E. | Graphical Plots of the Monitoring Results                                                 | 16 |
| F. | Waste Flow table                                                                          | 17 |
| G. | Cumulative Statistics on Complaints, Notifications of Summons and Successful Prosecutions | 18 |

During the reporting period, construction works at Lyric Theatre Complex undertaken include:

- H-Pile Construction
- Bored Pile Construction
- Excavation and lateral support

The Construction Works Programme of the Project is provided in **Appendix B**. A layout plan of the Project is provided in **Figure 1**.