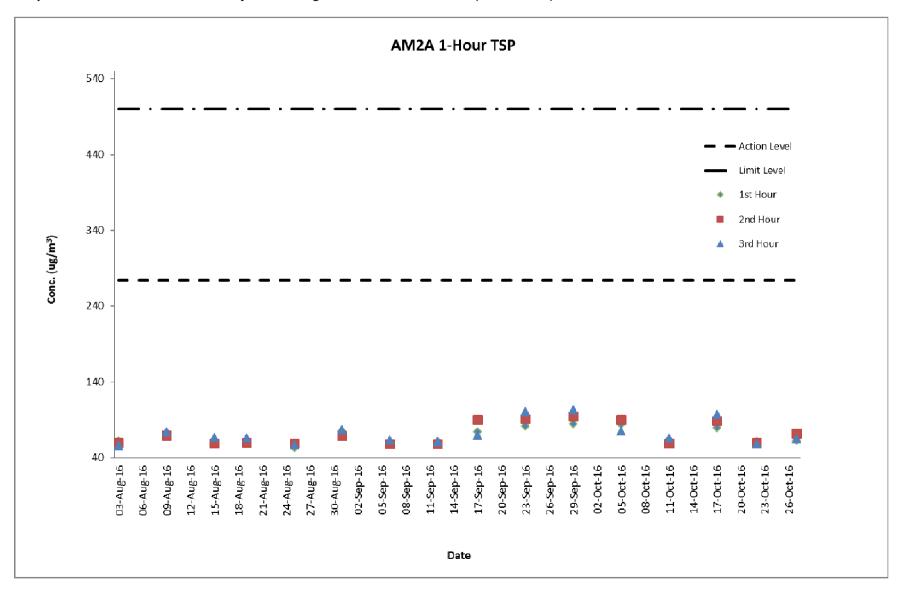

Table 3.1: Summary of Monitoring Data

| Parameter          | <b>Monitoring Location</b> | Minimum | Maximum | Average |
|--------------------|----------------------------|---------|---------|---------|
| Air Quality        |                            |         |         |         |
| 1 hour TSP         | AM1                        | 49      | 102     | 65      |
| 1 hour TSP         | AM2A                       | 54      | 103     | 71      |
| 24 hour TSP        | AM1                        | 43      | 60      | 50      |
| 24 hour TSP        | AM2A                       | 43      | 84      | 58      |
| Construction Noise |                            |         |         |         |
| Leq(30min)         | NM1A                       | 68.3    | 71.5    | 69.4    |

#### Remarks:

- 1. 1-hr and 24-hr TSP impact monitoring was conducted at AM2 station during the reporting month of August 2016.
- 2. 1-hr and 24-hr 24-hr TSP impact monitoring has been relocated to conduct at AM2A station starting from the reporting month of September 2016.
- 3. 24-hr TSP impact monitoring at AM2 station on 31 August 2016 and at AM2A station on 6 September 2016 was suspended due to electricity issue.

# 3.2.1 1-hour TSP Monitoring

All 1-hour TSP monitoring was conducted as scheduled in the reporting quarter. No Action/ Limit Level exceedance was recorded.