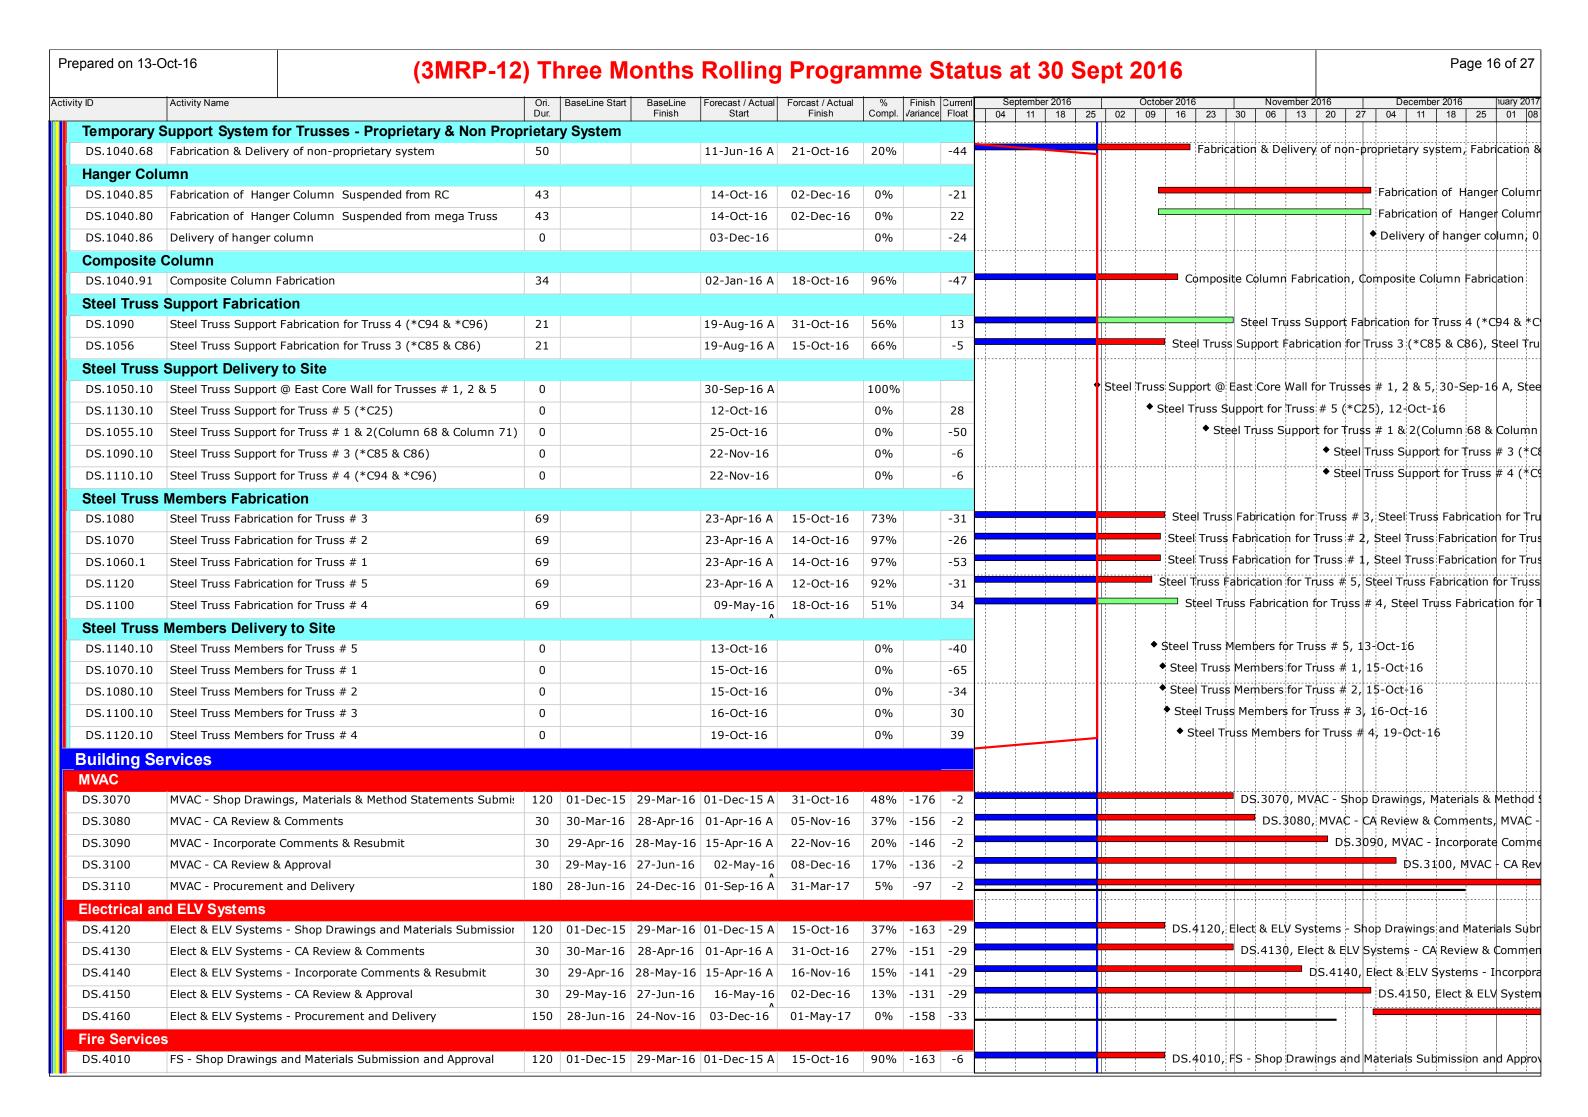

| B. | Construction Programme                                                                    | 13 |
|----|-------------------------------------------------------------------------------------------|----|
| C. | Environmental Mitigation Measures – Implementation Status                                 | 14 |
| D. | Meteorological Data Extracted from Hong Kong<br>Observatory                               | 15 |
| E. | Graphical Plots of the Monitoring Results                                                 | 16 |
| F. | Waste Flow table                                                                          | 17 |
| G. | Cumulative Statistics on Complaints, Notifications of Summons and Successful Prosecutions | 18 |

During the reporting period, construction works at Lyric Theatre Complex undertaken include:

- H-Pile Construction
- Bored Pile Construction
- Excavation and lateral support

The Construction Works Programme of the Project is provided in **Appendix B**. A layout plan of the Project is provided in **Figure 1**.