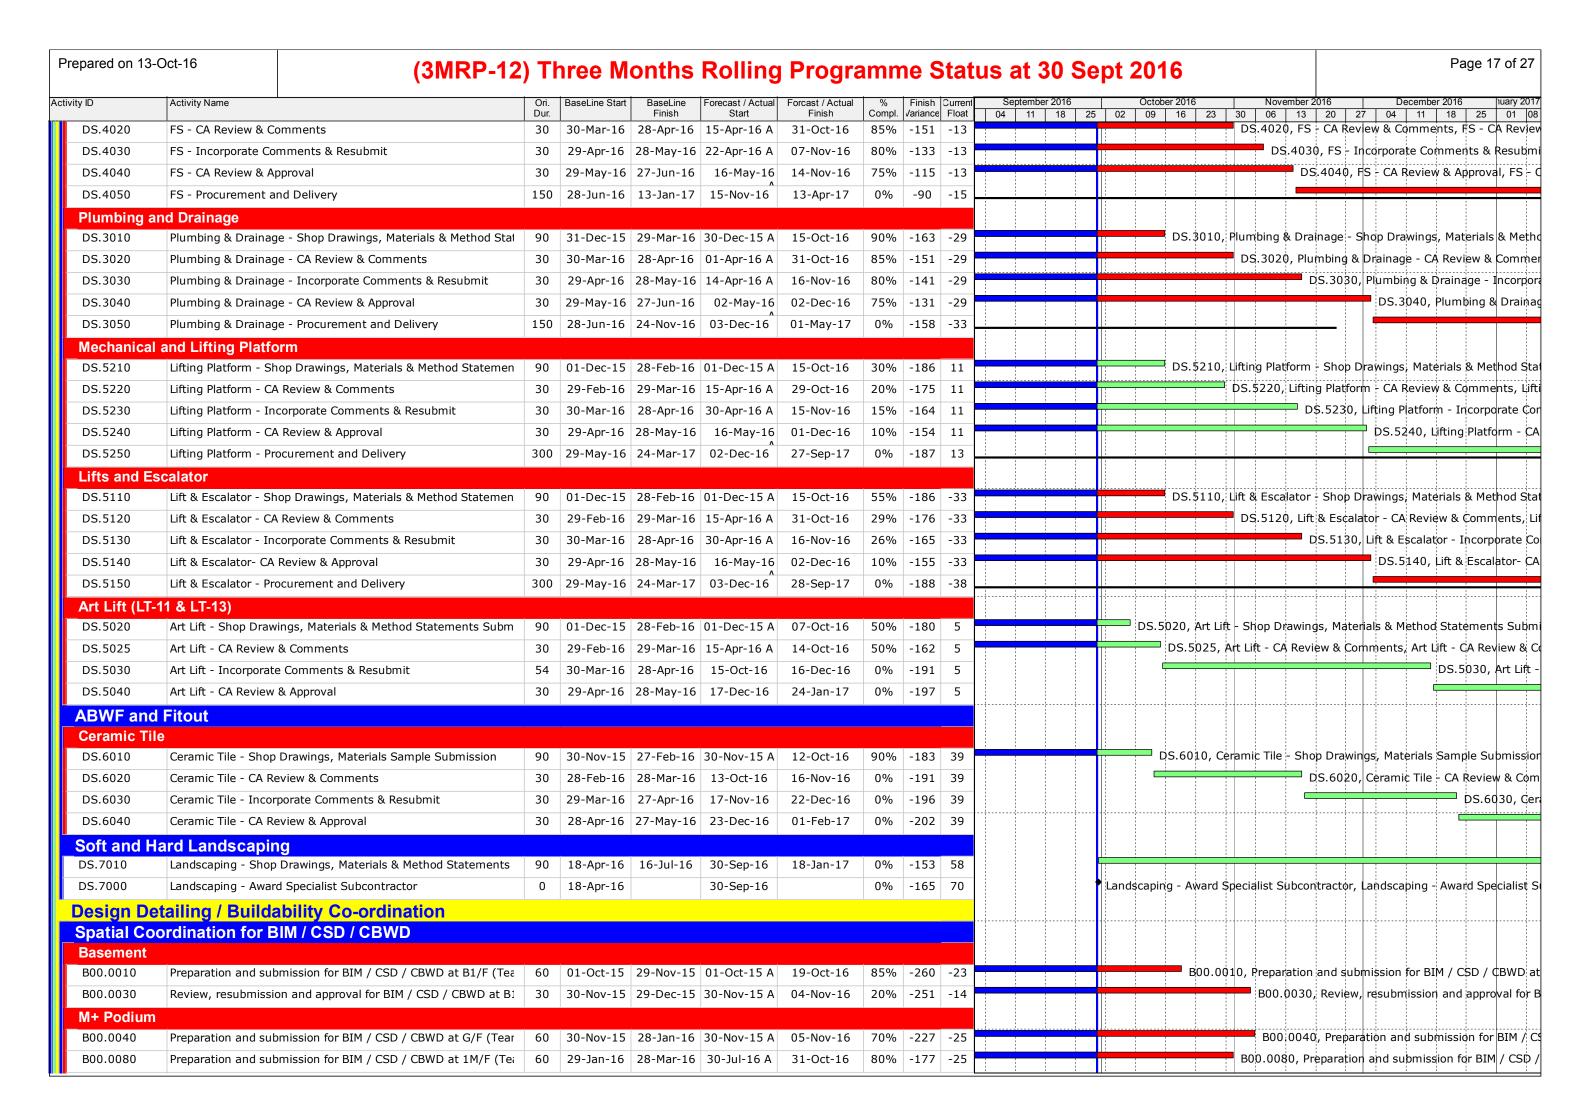

| B. | Construction Programme                                                                    | 13 |
|----|-------------------------------------------------------------------------------------------|----|
| C. | Environmental Mitigation Measures – Implementation Status                                 | 14 |
| D. | Meteorological Data Extracted from Hong Kong<br>Observatory                               | 15 |
| E. | Graphical Plots of the Monitoring Results                                                 | 16 |
| F. | Waste Flow table                                                                          | 17 |
| G. | Cumulative Statistics on Complaints, Notifications of Summons and Successful Prosecutions | 18 |

During the reporting period, construction works at Lyric Theatre Complex undertaken include:

- H-Pile Construction
- Bored Pile Construction
- Excavation and lateral support

The Construction Works Programme of the Project is provided in **Appendix B**. A layout plan of the Project is provided in **Figure 1**.