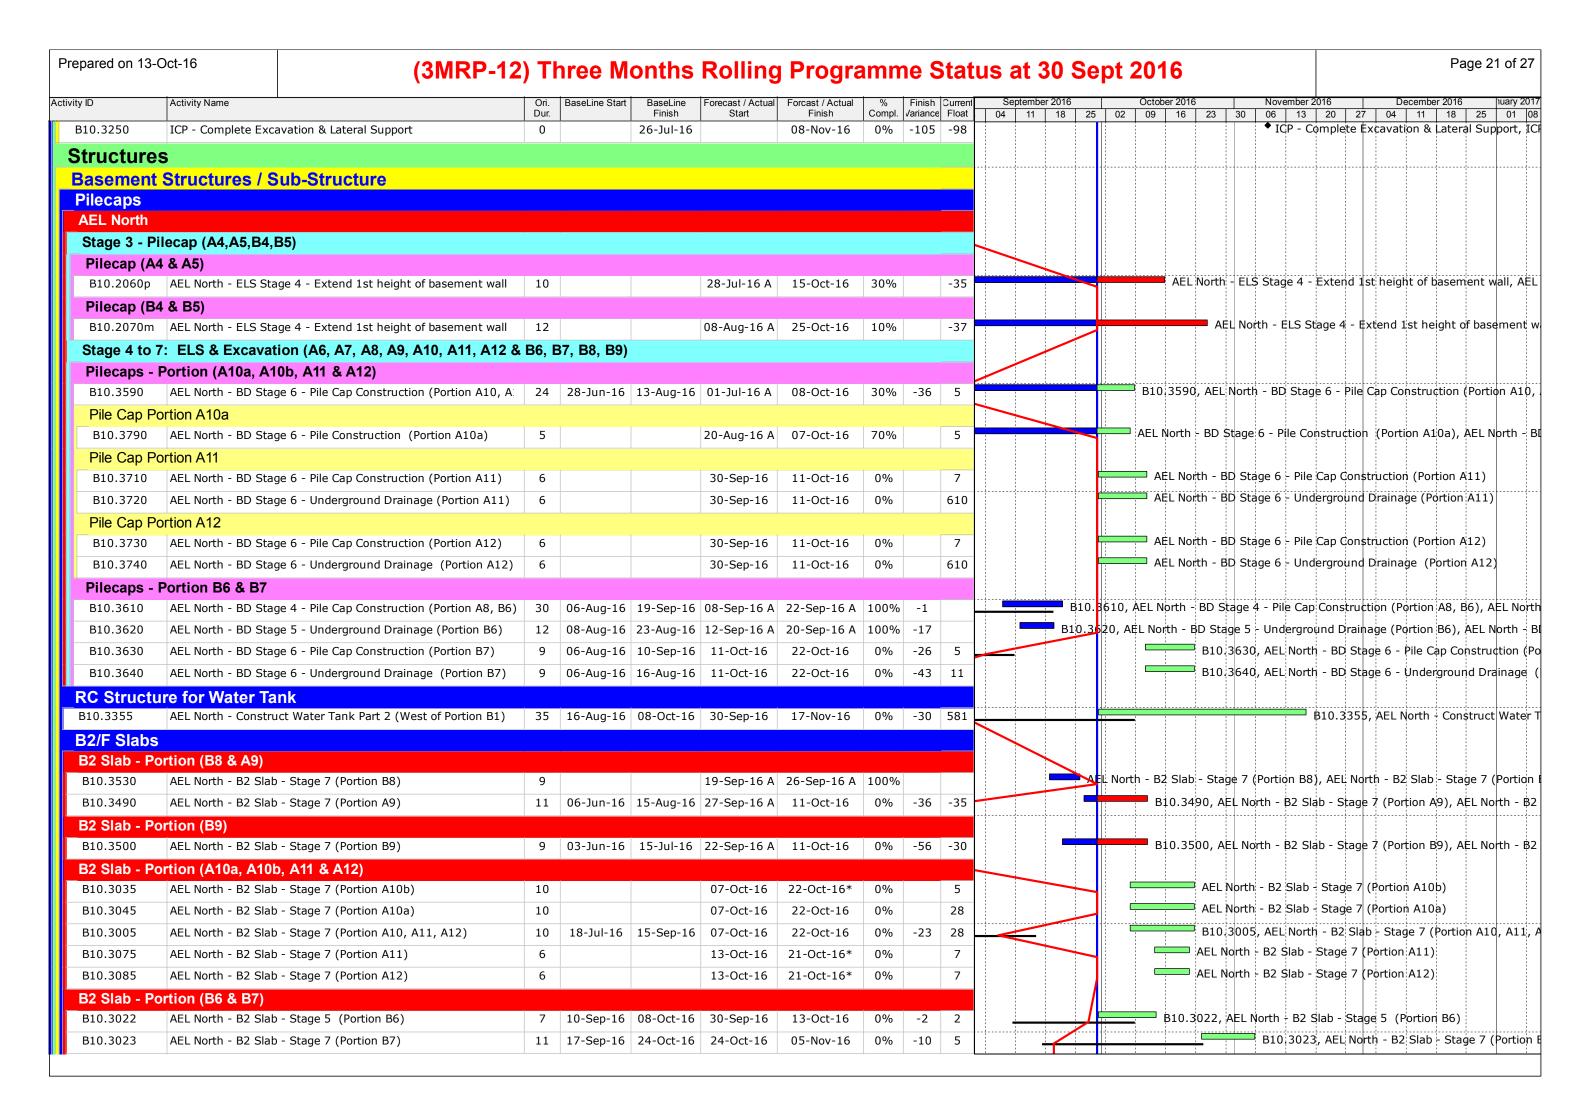

| B. | Construction Programme                                                                    | 13 |
|----|-------------------------------------------------------------------------------------------|----|
| C. | Environmental Mitigation Measures – Implementation Status                                 | 14 |
| D. | Meteorological Data Extracted from Hong Kong<br>Observatory                               | 15 |
| E. | Graphical Plots of the Monitoring Results                                                 | 16 |
| F. | Waste Flow table                                                                          | 17 |
| G. | Cumulative Statistics on Complaints, Notifications of Summons and Successful Prosecutions | 18 |

During the reporting period, construction works at Lyric Theatre Complex undertaken include:

- H-Pile Construction
- Bored Pile Construction
- Excavation and lateral support

The Construction Works Programme of the Project is provided in **Appendix B**. A layout plan of the Project is provided in **Figure 1**.