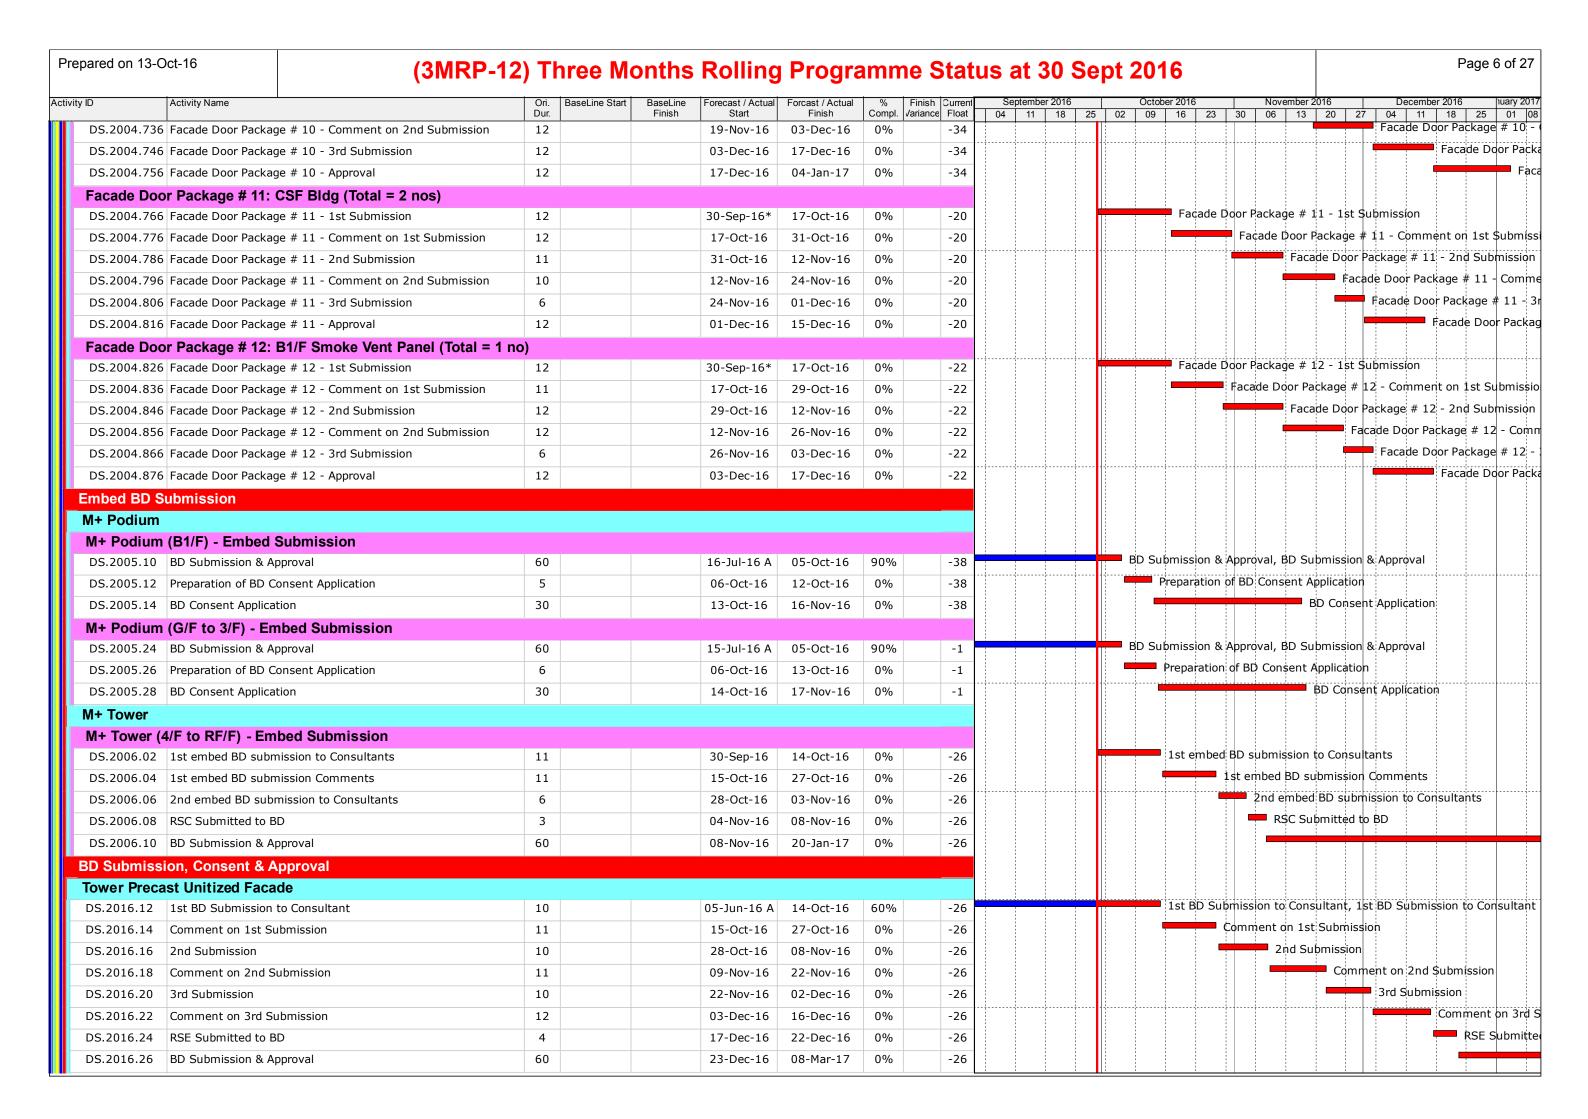

| B. | Construction Programme                                                                    | 13 |
|----|-------------------------------------------------------------------------------------------|----|
| C. | Environmental Mitigation Measures – Implementation Status                                 | 14 |
| D. | Meteorological Data Extracted from Hong Kong<br>Observatory                               | 15 |
| E. | Graphical Plots of the Monitoring Results                                                 | 16 |
| F. | Waste Flow table                                                                          | 17 |
| G. | Cumulative Statistics on Complaints, Notifications of Summons and Successful Prosecutions | 18 |

During the reporting period, construction works at Lyric Theatre Complex undertaken include:

- H-Pile Construction
- Bored Pile Construction
- Excavation and lateral support

The Construction Works Programme of the Project is provided in **Appendix B**. A layout plan of the Project is provided in **Figure 1**.