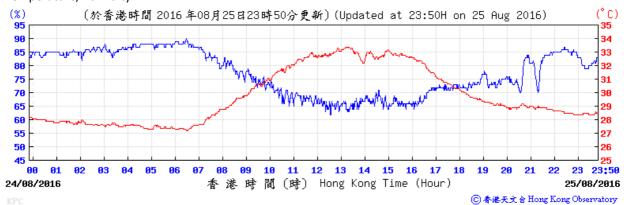

## 3.1 Monitoring Data

In accordance with the EM&A Manual, impact monitoring has been conducted in the reporting quarter. Meteorological data for the reporting quarter have been extracted from Hong Kong Observatory and presented in **Appendix D**. Monitoring data with graphical presentation for the reporting quarter are shown in **Appendix E**. A summary on the monitoring results are presented in **Table 3.1**.