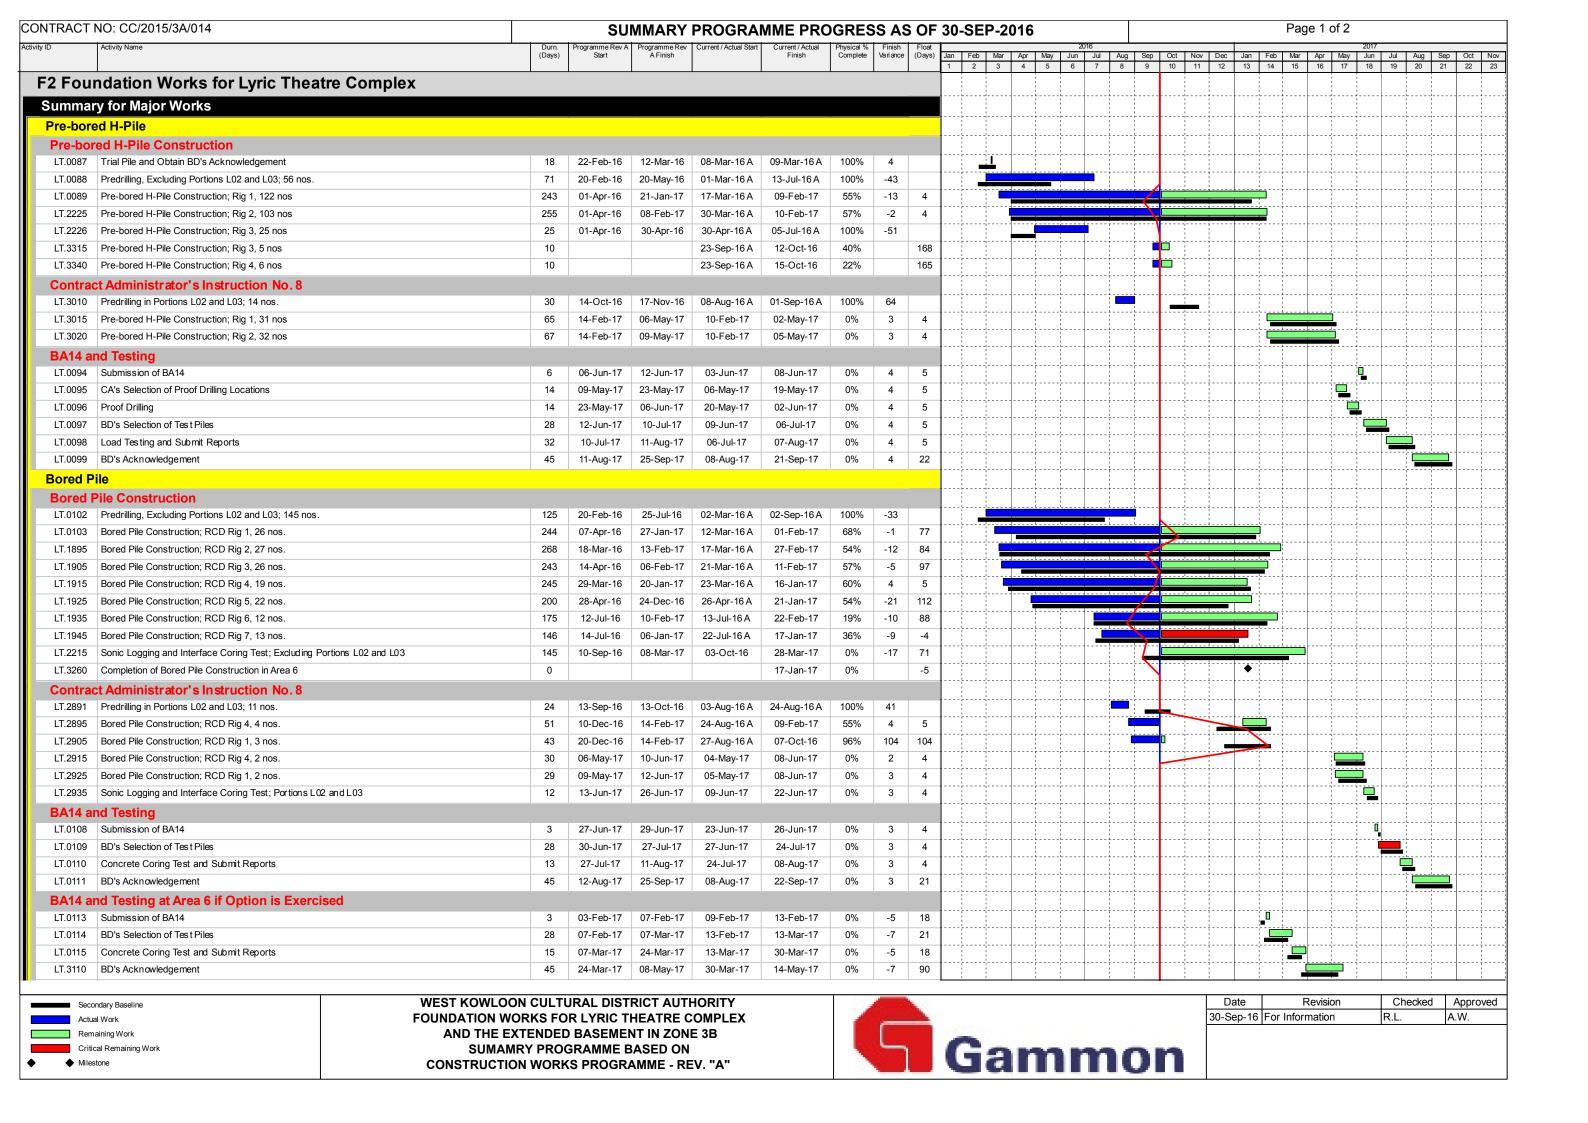

During the reporting period, construction works at Lyric Theatre Complex undertaken include:

- H-Pile Construction
- Bored Pile Construction
- Excavation and lateral support

The Construction Works Programme of the Project is provided in **Appendix B**. A layout plan of the Project is provided in **Figure 1**.