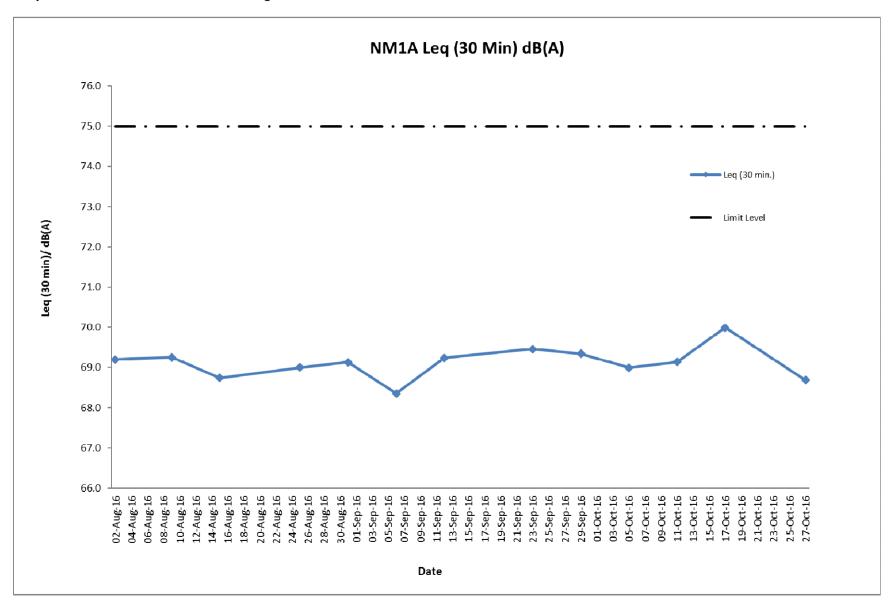

Table 3.1: Summary of Monitoring Data

| Parameter          | <b>Monitoring Location</b> | Minimum | Maximum | Average |
|--------------------|----------------------------|---------|---------|---------|
| Air Quality        |                            |         |         |         |
| 1 hour TSP         | AM1                        | 49      | 102     | 65      |
| 1 hour TSP         | AM2A                       | 54      | 103     | 71      |
| 24 hour TSP        | AM1                        | 43      | 60      | 50      |
| 24 hour TSP        | AM2A                       | 43      | 84      | 58      |
| Construction Noise |                            |         |         |         |
| Leq(30min)         | NM1A                       | 68.3    | 71.5    | 69.4    |

# 3.2.3 Construction Noise Monitoring

All construction noise monitoring was conducted as scheduled in the reporting quarter. No Action/Limit Level exceedance was recorded.