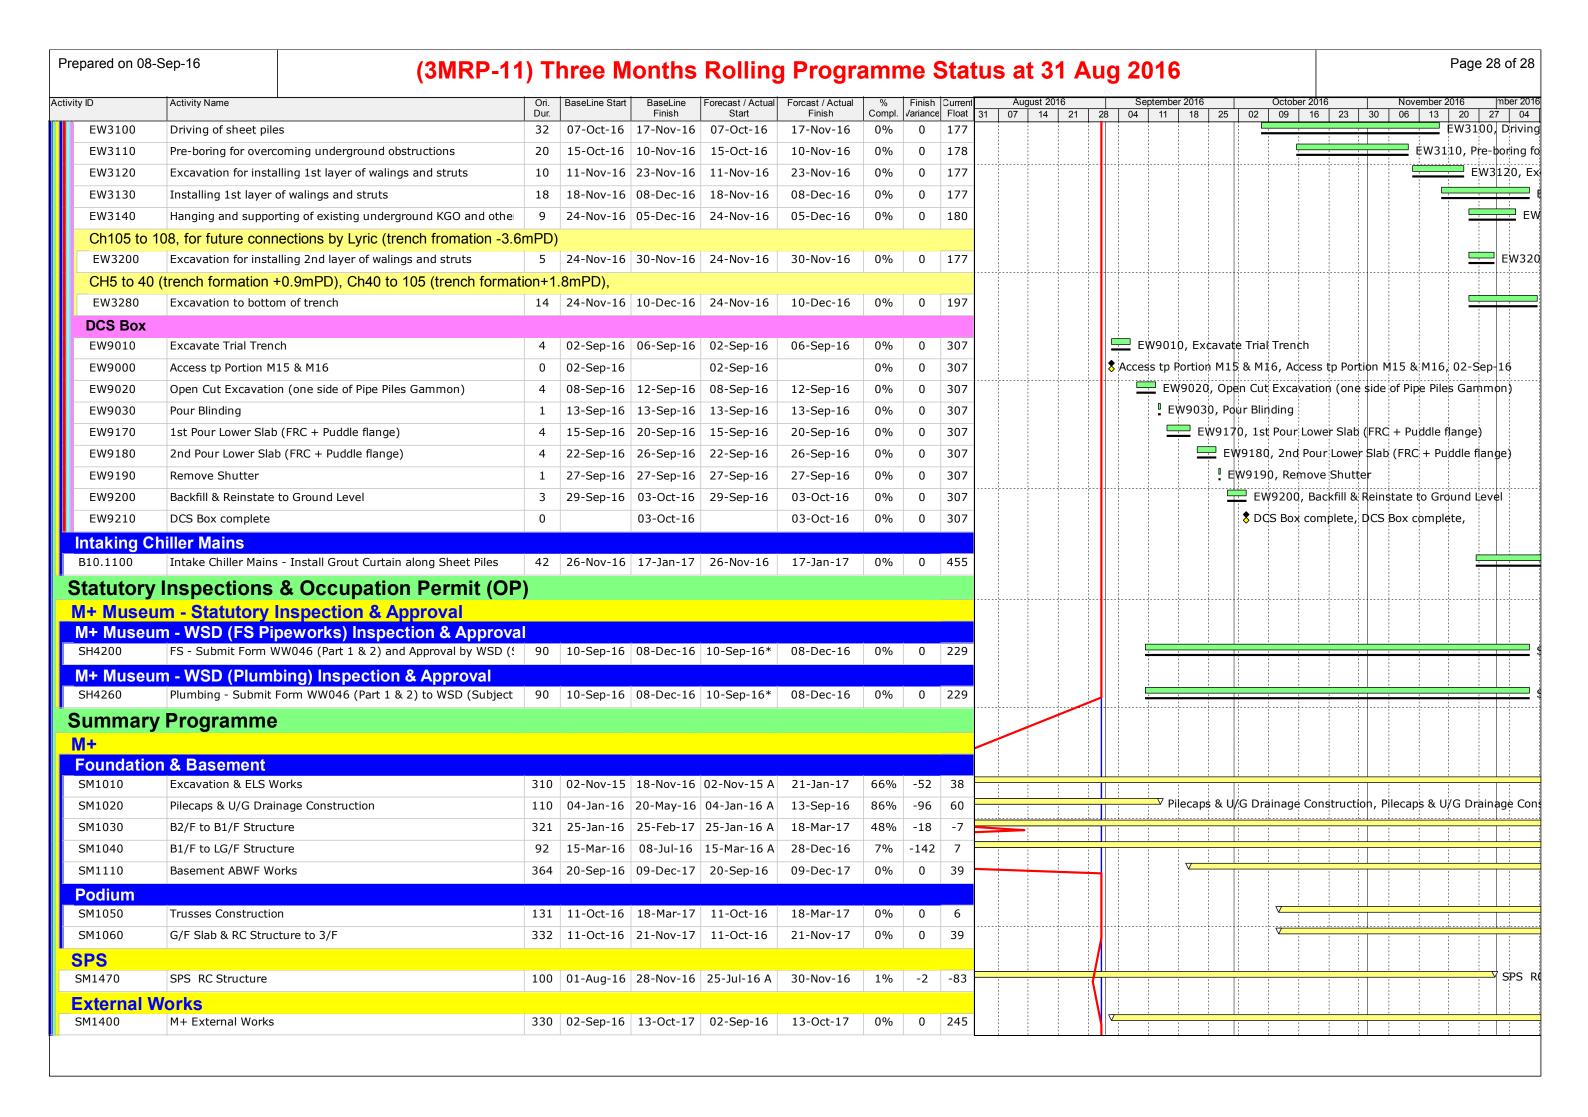

| B. | Construction Programme                                                                    | 13 |
|----|-------------------------------------------------------------------------------------------|----|
| C. | Environmental Mitigation Measures – Implementation Status                                 | 14 |
| D. | Meteorological Data Extracted from Hong Kong<br>Observatory                               | 15 |
| E. | Graphical Plots of the Monitoring Results                                                 | 16 |
| F. | Waste Flow table                                                                          | 17 |
| G. | Cumulative Statistics on Complaints, Notifications of Summons and Successful Prosecutions | 18 |

During the reporting period, construction works at Lyric Theatre Complex undertaken include:

- H-Pile Construction
- Bored Pile Construction
- Excavation and lateral support

The Construction Works Programme of the Project is provided in **Appendix B**. A layout plan of the Project is provided in **Figure 1**.