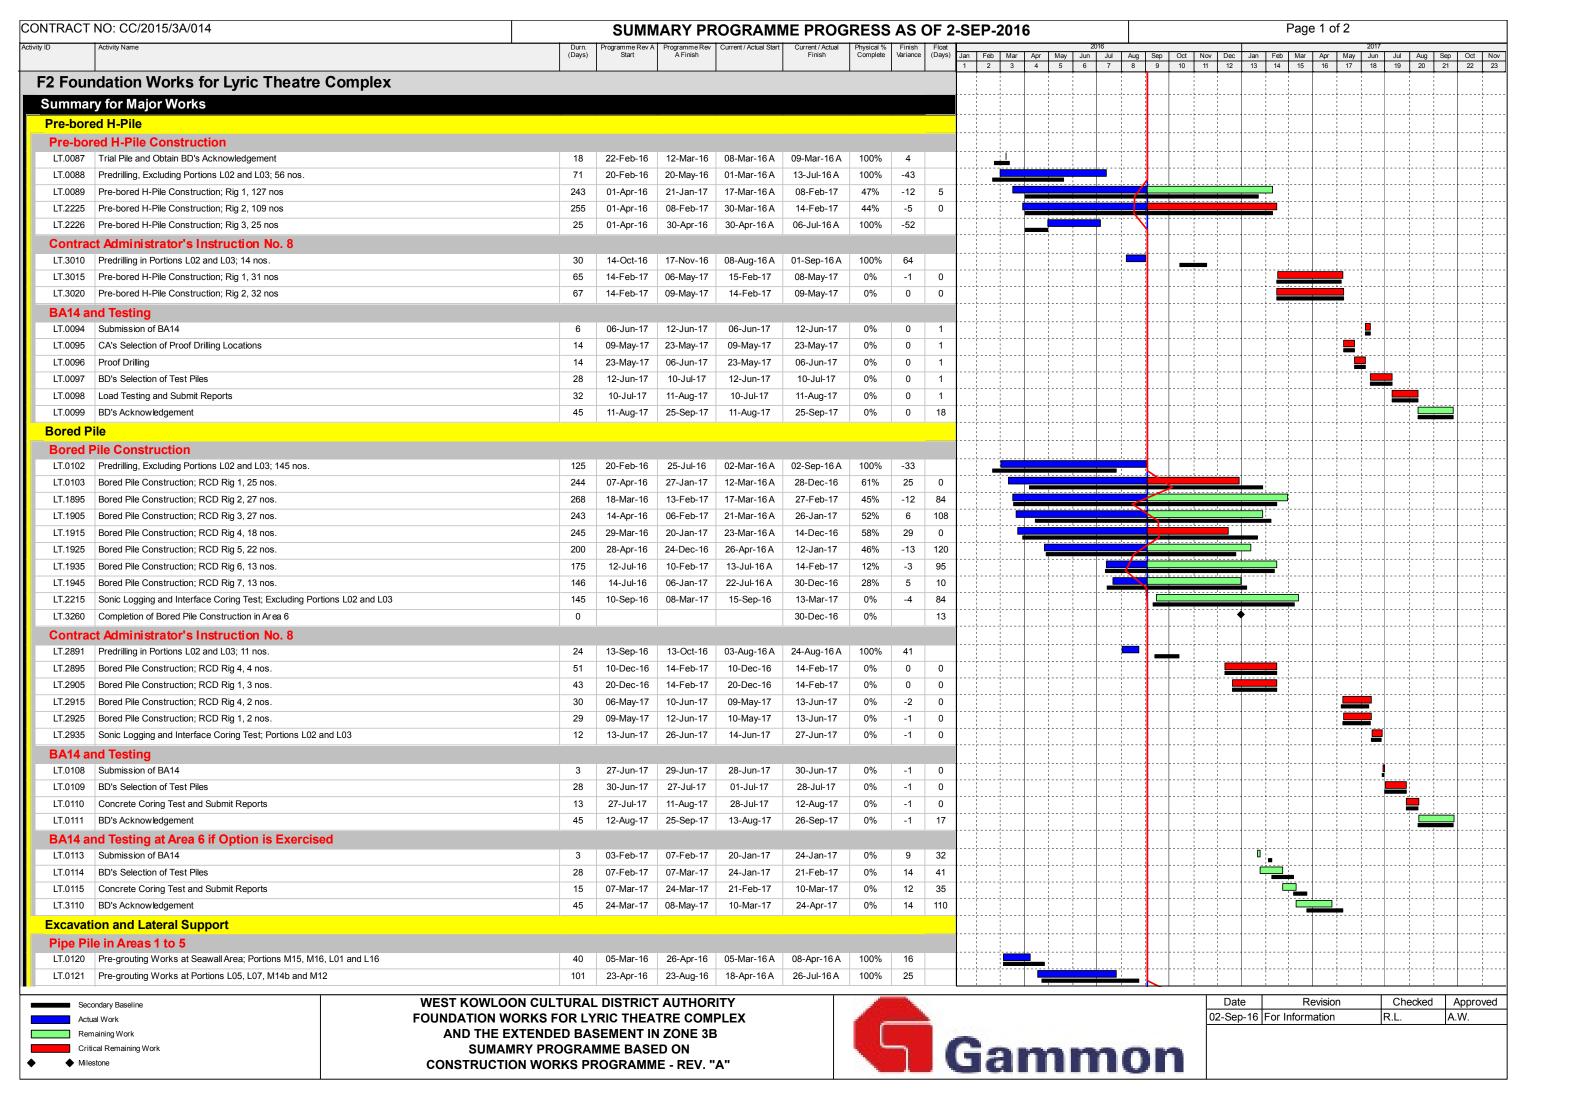

During the reporting period, construction works at Lyric Theatre Complex undertaken include:

- H-Pile Construction
- Bored Pile Construction
- Excavation and lateral support

The Construction Works Programme of the Project is provided in **Appendix B**. A layout plan of the Project is provided in **Figure 1**.

| B. | Construction Programme                                                                    | 13 |
|----|-------------------------------------------------------------------------------------------|----|
| C. | Environmental Mitigation Measures – Implementation Status                                 | 14 |
| D. | Meteorological Data Extracted from Hong Kong<br>Observatory                               | 15 |
| E. | Graphical Plots of the Monitoring Results                                                 | 16 |
| F. | Waste Flow table                                                                          | 17 |
| G. | Cumulative Statistics on Complaints, Notifications of Summons and Successful Prosecutions | 18 |