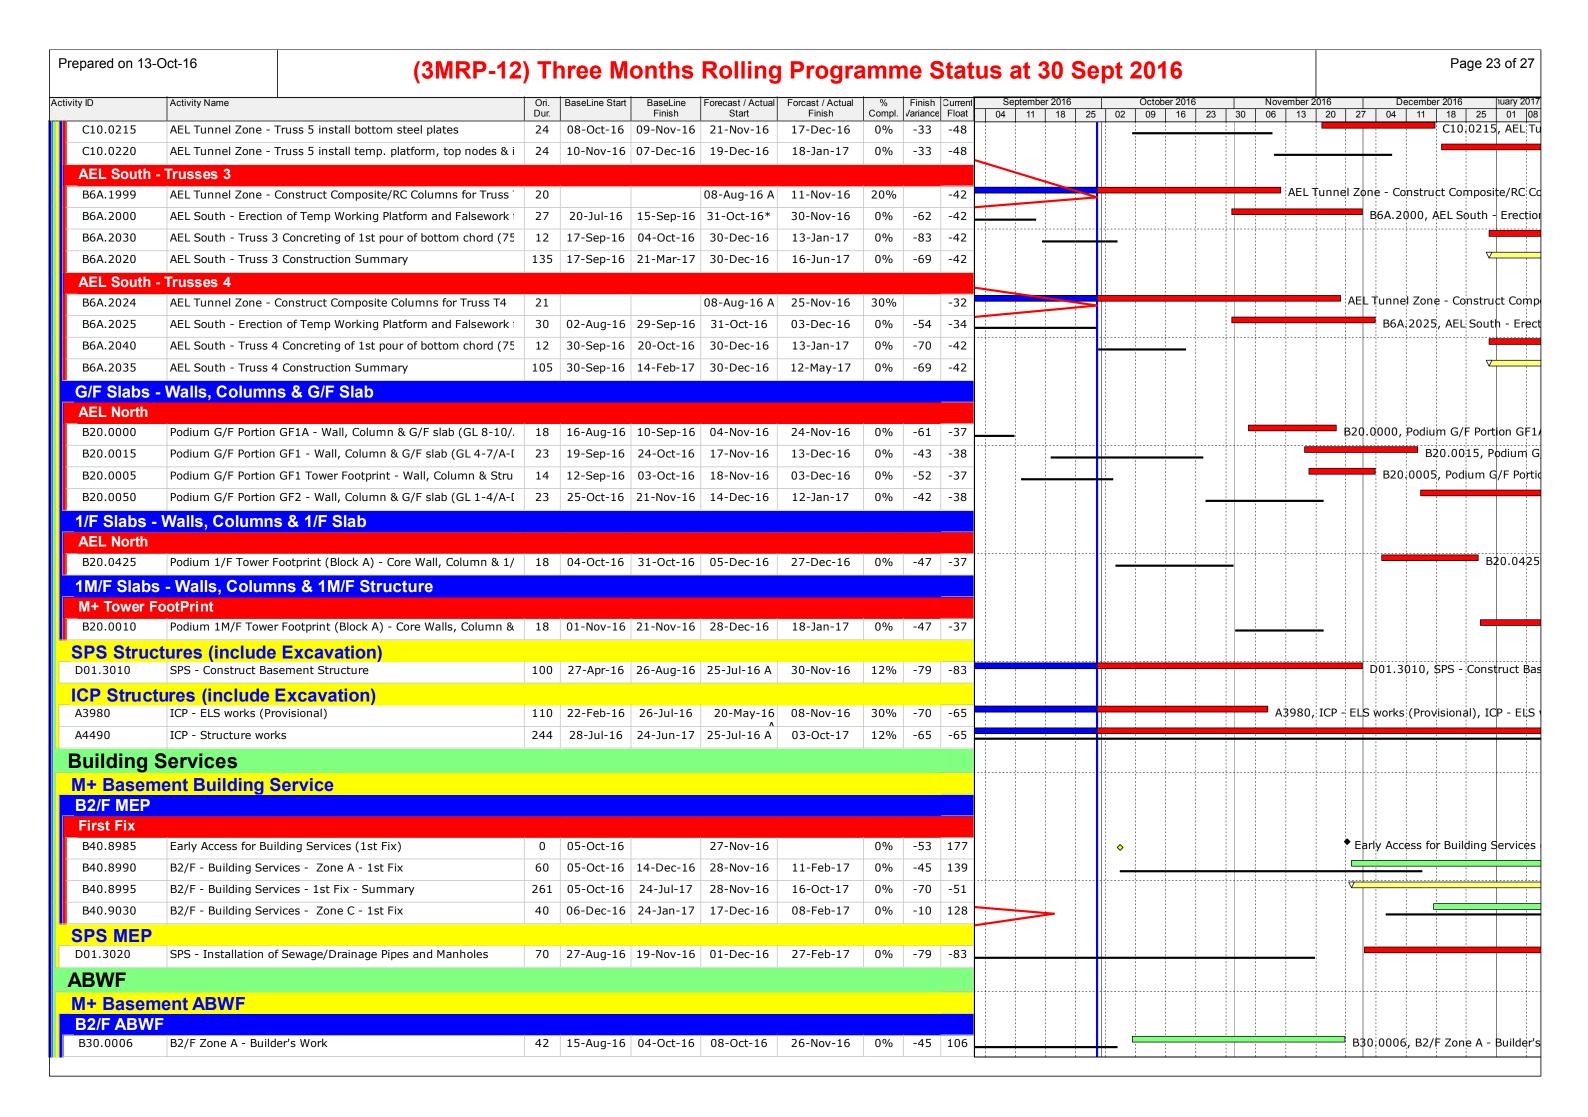

During the reporting period, construction works at Lyric Theatre Complex undertaken include:

- H-Pile Construction
- Bored Pile Construction
- Excavation and lateral support

The Construction Works Programme of the Project is provided in **Appendix B**. A layout plan of the Project is provided in **Figure 1**.

| B. | Construction Programme                                                                    | 13 |
|----|-------------------------------------------------------------------------------------------|----|
| C. | Environmental Mitigation Measures – Implementation Status                                 | 14 |
| D. | Meteorological Data Extracted from Hong Kong<br>Observatory                               | 15 |
| E. | Graphical Plots of the Monitoring Results                                                 | 16 |
| F. | Waste Flow table                                                                          | 17 |
| G. | Cumulative Statistics on Complaints, Notifications of Summons and Successful Prosecutions | 18 |