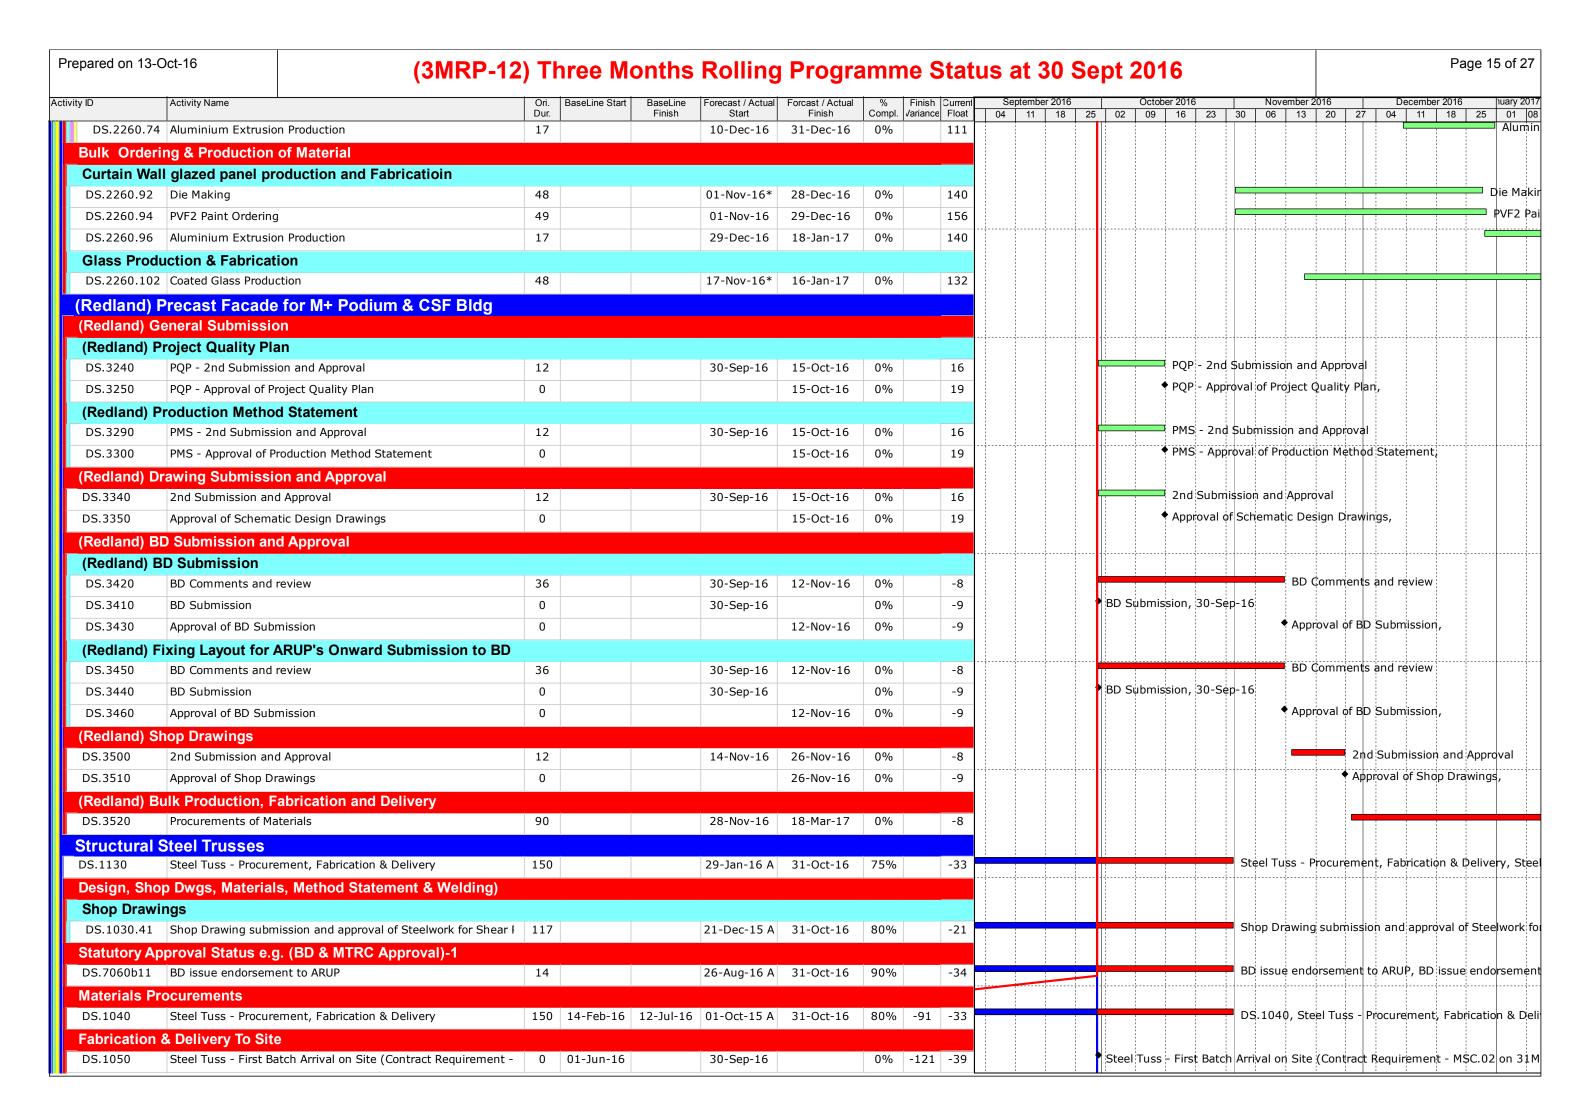

| B. | Construction Programme                                                                    | 13 |
|----|-------------------------------------------------------------------------------------------|----|
| C. | Environmental Mitigation Measures – Implementation Status                                 | 14 |
| D. | Meteorological Data Extracted from Hong Kong<br>Observatory                               | 15 |
| E. | Graphical Plots of the Monitoring Results                                                 | 16 |
| F. | Waste Flow table                                                                          | 17 |
| G. | Cumulative Statistics on Complaints, Notifications of Summons and Successful Prosecutions | 18 |

During the reporting period, construction works at Lyric Theatre Complex undertaken include:

- H-Pile Construction
- Bored Pile Construction
- Excavation and lateral support

The Construction Works Programme of the Project is provided in **Appendix B**. A layout plan of the Project is provided in **Figure 1**.