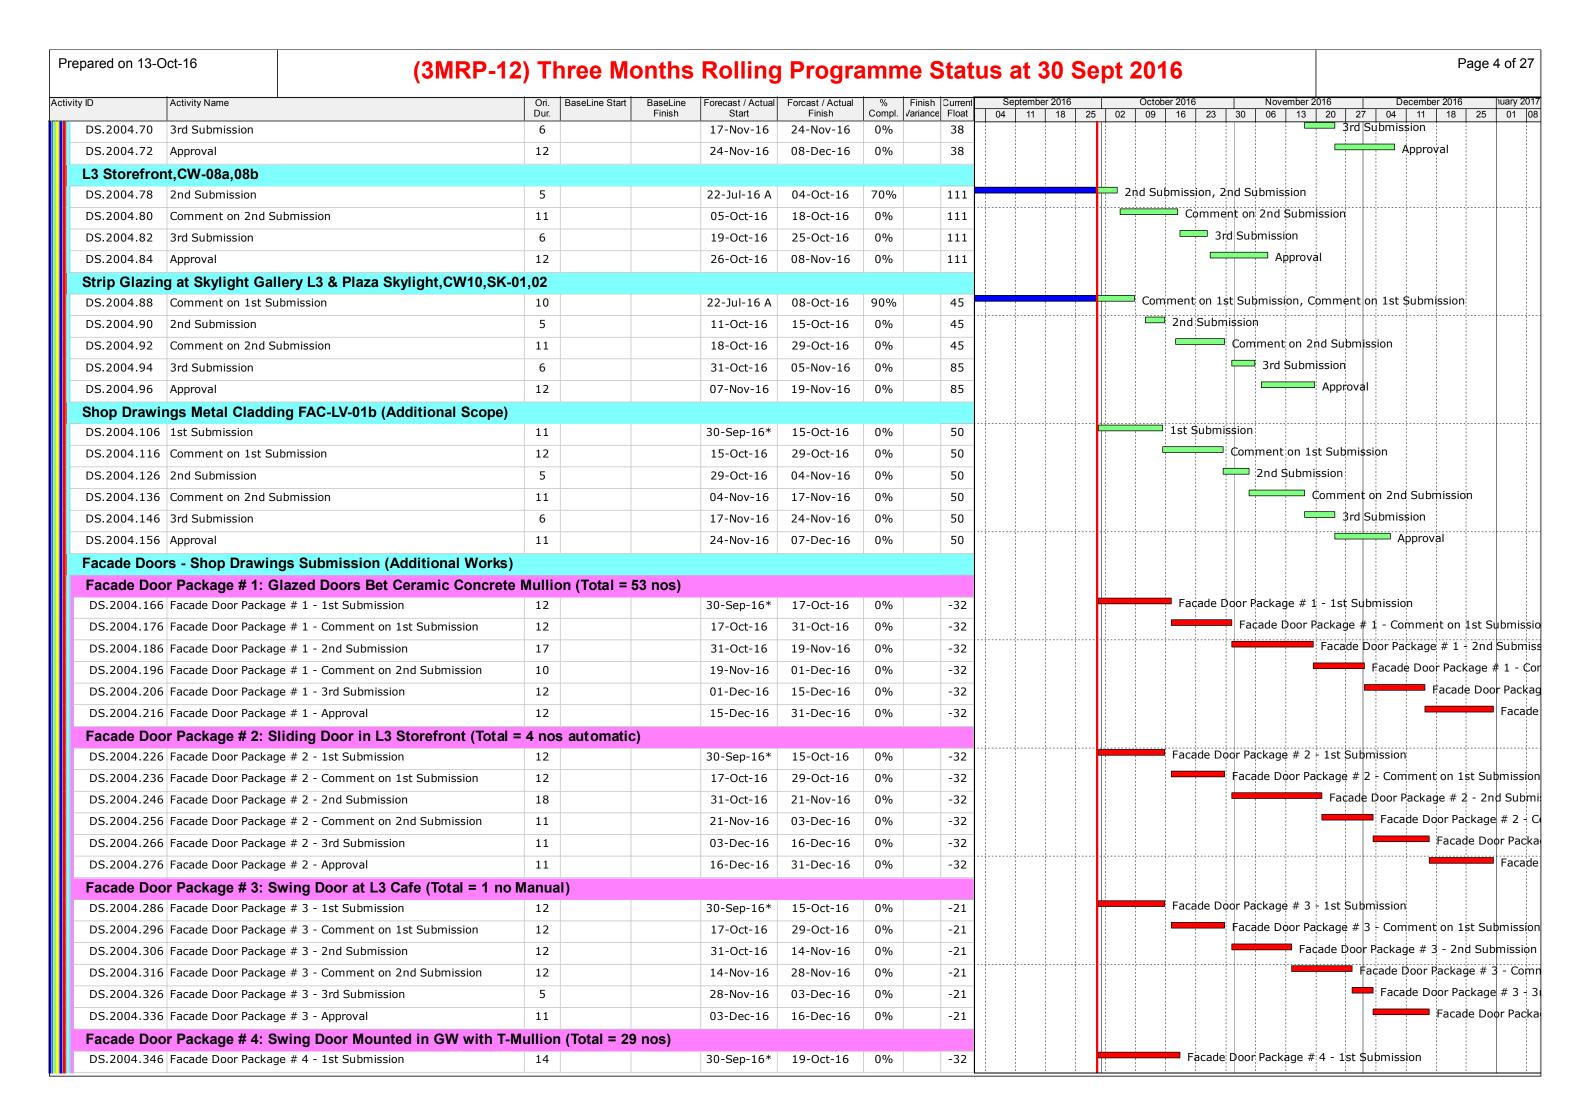

| B. | Construction Programme                                                                    | 13 |
|----|-------------------------------------------------------------------------------------------|----|
| C. | Environmental Mitigation Measures – Implementation Status                                 | 14 |
| D. | Meteorological Data Extracted from Hong Kong<br>Observatory                               | 15 |
| E. | Graphical Plots of the Monitoring Results                                                 | 16 |
| F. | Waste Flow table                                                                          | 17 |
| G. | Cumulative Statistics on Complaints, Notifications of Summons and Successful Prosecutions | 18 |

During the reporting period, construction works at Lyric Theatre Complex undertaken include:

- H-Pile Construction
- Bored Pile Construction
- Excavation and lateral support

The Construction Works Programme of the Project is provided in **Appendix B**. A layout plan of the Project is provided in **Figure 1**.