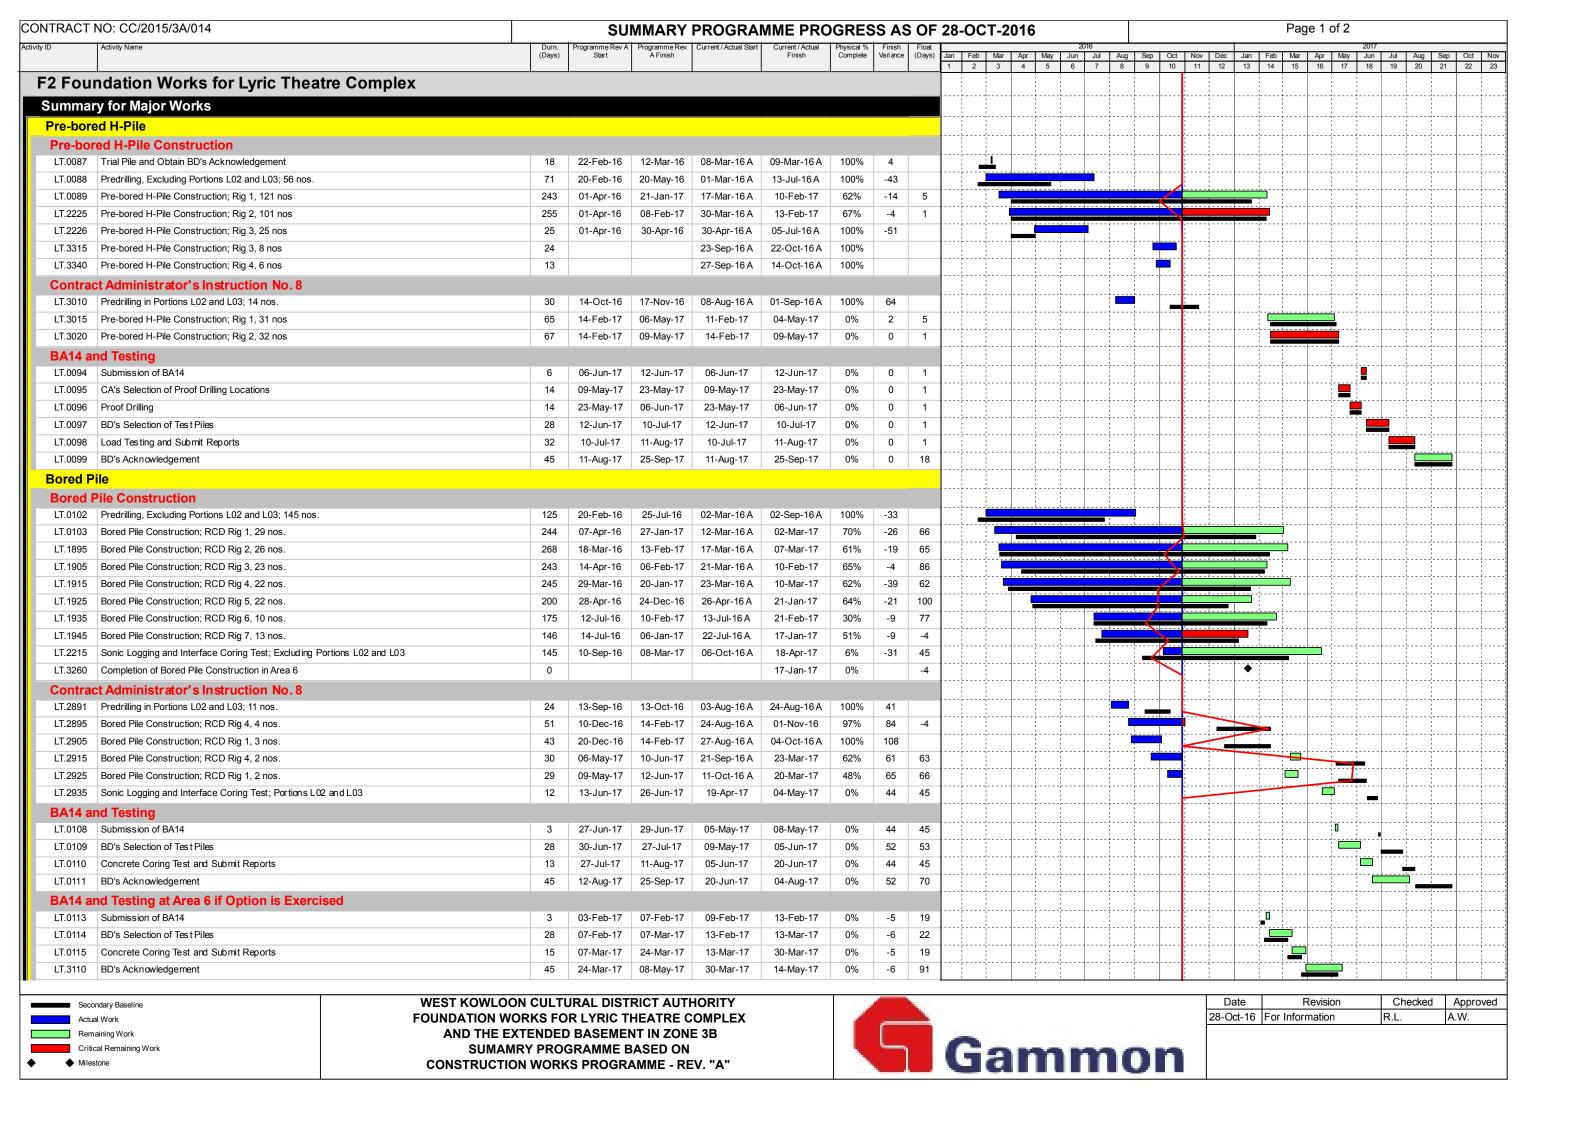

During the reporting period, construction works at Lyric Theatre Complex undertaken include:

- H-Pile Construction
- Bored Pile Construction
- Excavation and lateral support

The Construction Works Programme of the Project is provided in **Appendix B**. A layout plan of the Project is provided in **Figure 1**.

| B. | Construction Programme                                                                    | 13 |
|----|-------------------------------------------------------------------------------------------|----|
| C. | Environmental Mitigation Measures – Implementation Status                                 | 14 |
| D. | Meteorological Data Extracted from Hong Kong<br>Observatory                               | 15 |
| E. | Graphical Plots of the Monitoring Results                                                 | 16 |
| F. | Waste Flow table                                                                          | 17 |
| G. | Cumulative Statistics on Complaints, Notifications of Summons and Successful Prosecutions | 18 |