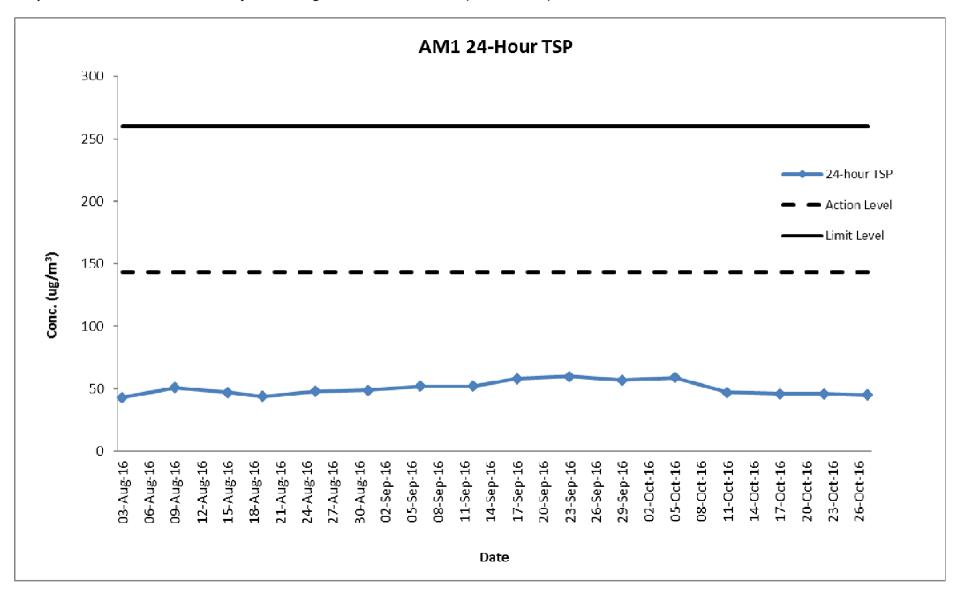

Table 3.1: Summary of Monitoring Data

| Parameter          | <b>Monitoring Location</b> | Minimum | Maximum | Average |
|--------------------|----------------------------|---------|---------|---------|
| Air Quality        |                            |         |         |         |
| 1 hour TSP         | AM1                        | 49      | 102     | 65      |
| 1 hour TSP         | AM2A                       | 54      | 103     | 71      |
| 24 hour TSP        | AM1                        | 43      | 60      | 50      |
| 24 hour TSP        | AM2A                       | 43      | 84      | 58      |
| Construction Noise |                            |         |         |         |
| Leq(30min)         | NM1A                       | 68.3    | 71.5    | 69.4    |

#### Remarks:

- 1. 1-hr and 24-hr TSP impact monitoring was conducted at AM2 station during the reporting month of August 2016.
- 2. 1-hr and 24-hr 24-hr TSP impact monitoring has been relocated to conduct at AM2A station starting from the reporting month of September 2016.
- 3. 24-hr TSP impact monitoring at AM2 station on 31 August 2016 and at AM2A station on 6 September 2016 was suspended due to electricity issue.

### 3.2.2 24-hour TSP Monitoring

All 24-hour TSP monitoring was conducted as scheduled in the reporting quarter. No Action/ Limit Level exceedance was recorded.