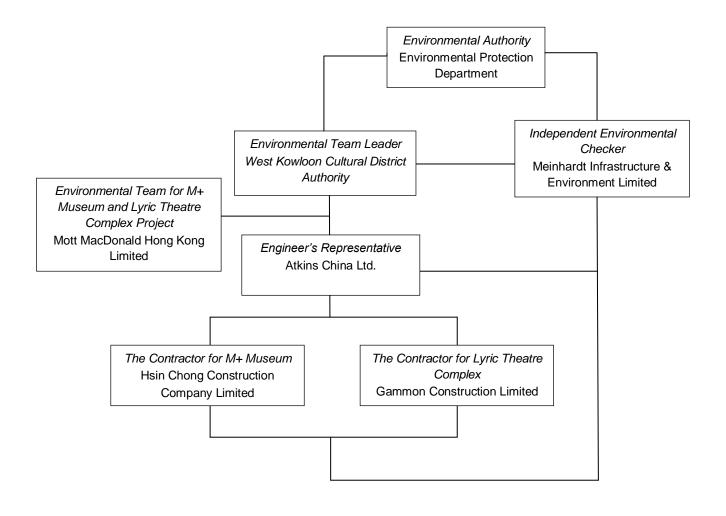

## 1.2 Project Organisation

The organisation chart and lines of communication with respect to the on-site environmental management structure together with the contact information of the key personnel are shown in **Appendix A**.

# A. Project Organisation

Table A-1: Contact information

| Company Name                                   | Role                                      | Name               | Telephone |
|------------------------------------------------|-------------------------------------------|--------------------|-----------|
| Atkins China Ltd.                              | Senior Resident Engineer                  | Mr. Alfred Lee     | 5401 7289 |
| Meinhardt Infrastructure & Environment Limited | IEC                                       | Mr. Fredrick Leong | 2859 1739 |
| Hsin Chong Construction Company Limited        | Environmental Manager                     | Mr. Leo Chow       | 9266 6855 |
| Gammon Construction Limited                    | Environmental Manager                     | Ms. Michelle Tang  | 9267 8866 |
| Mott MacDonald Hong Kong Ltd.                  | Contractor's Environmental<br>Team Leader | Mr Brandon Wong    | 2828 5875 |
| West kowloon Cultural District Authority       | Senior Environmental<br>Specialist        | Mr. Brian Tam      | 2200 0059 |