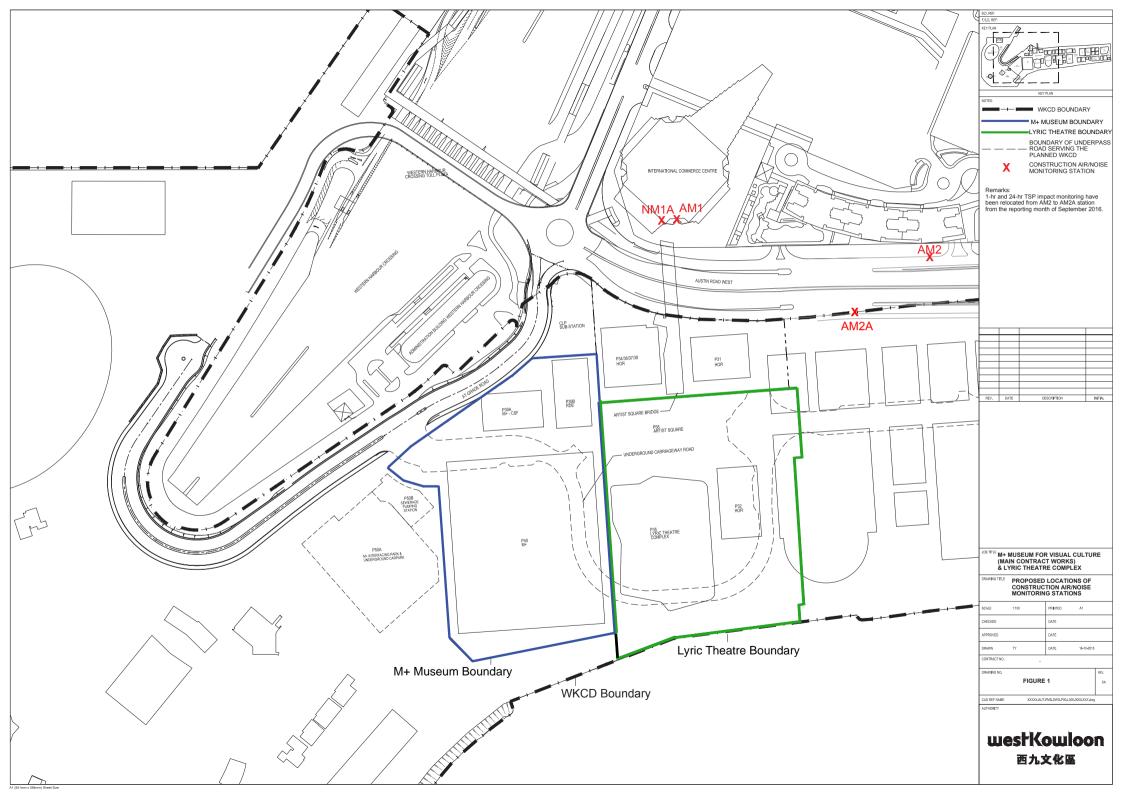

During the reporting period, construction works at Lyric Theatre Complex undertaken include:

- H-Pile Construction
- Bored Pile Construction
- Excavation and lateral support

The Construction Works Programme of the Project is provided in **Appendix B**. A layout plan of the Project is provided in **Figure 1**.

# 2.1 Monitoring Requirements

In accordance with the EM&A Manual, environmental parameters including air quality, noise, landscape and visual have been monitored. The specific parameters, monitoring frequency and the respective Action and Limit levels are given in **Table 2.1**. Locations of the monitoring stations are provided in **Figure 1**.

Given that the Project covers only a small part of the whole WKCD area (i.e. M+ Museum, Lyric Theatre Complex and respective portions of underpass road), it was proposed that the EM&A programme for the Project should only require 1 noise monitoring station and 2 air quality monitoring stations located closest to the Project area. Currently, the works under the captioned project are confined in the western part of the WKCD site. Therefore, only the monitoring stations AM1, AM2 were set up. However, the electricity supply at AM2 was suspended from 31 August 2016 and was no longer available. In order to have a more secure electricity supply, an alternative air monitoring location (AM2A) was identified at Austin Road West opposite to The Harbourside Tower 1, which is close to Lyric Theatre Complex site entrance. This alternative air monitoring location was approved by EPD on 28 September 2016. Approval from the management office of the International Commerce Centre has been granted on 29 February 2016 for conducting noise monitoring at the alternative noise monitoring location identified at the podium floor (NM1A) which is free from screening to the construction activities. Therefore, 2 air quality monitoring stations and 1 noise impact monitoring station were confirmed for the impact monitoring.

# Figure 1 Site Layout Plan and Monitoring Stations