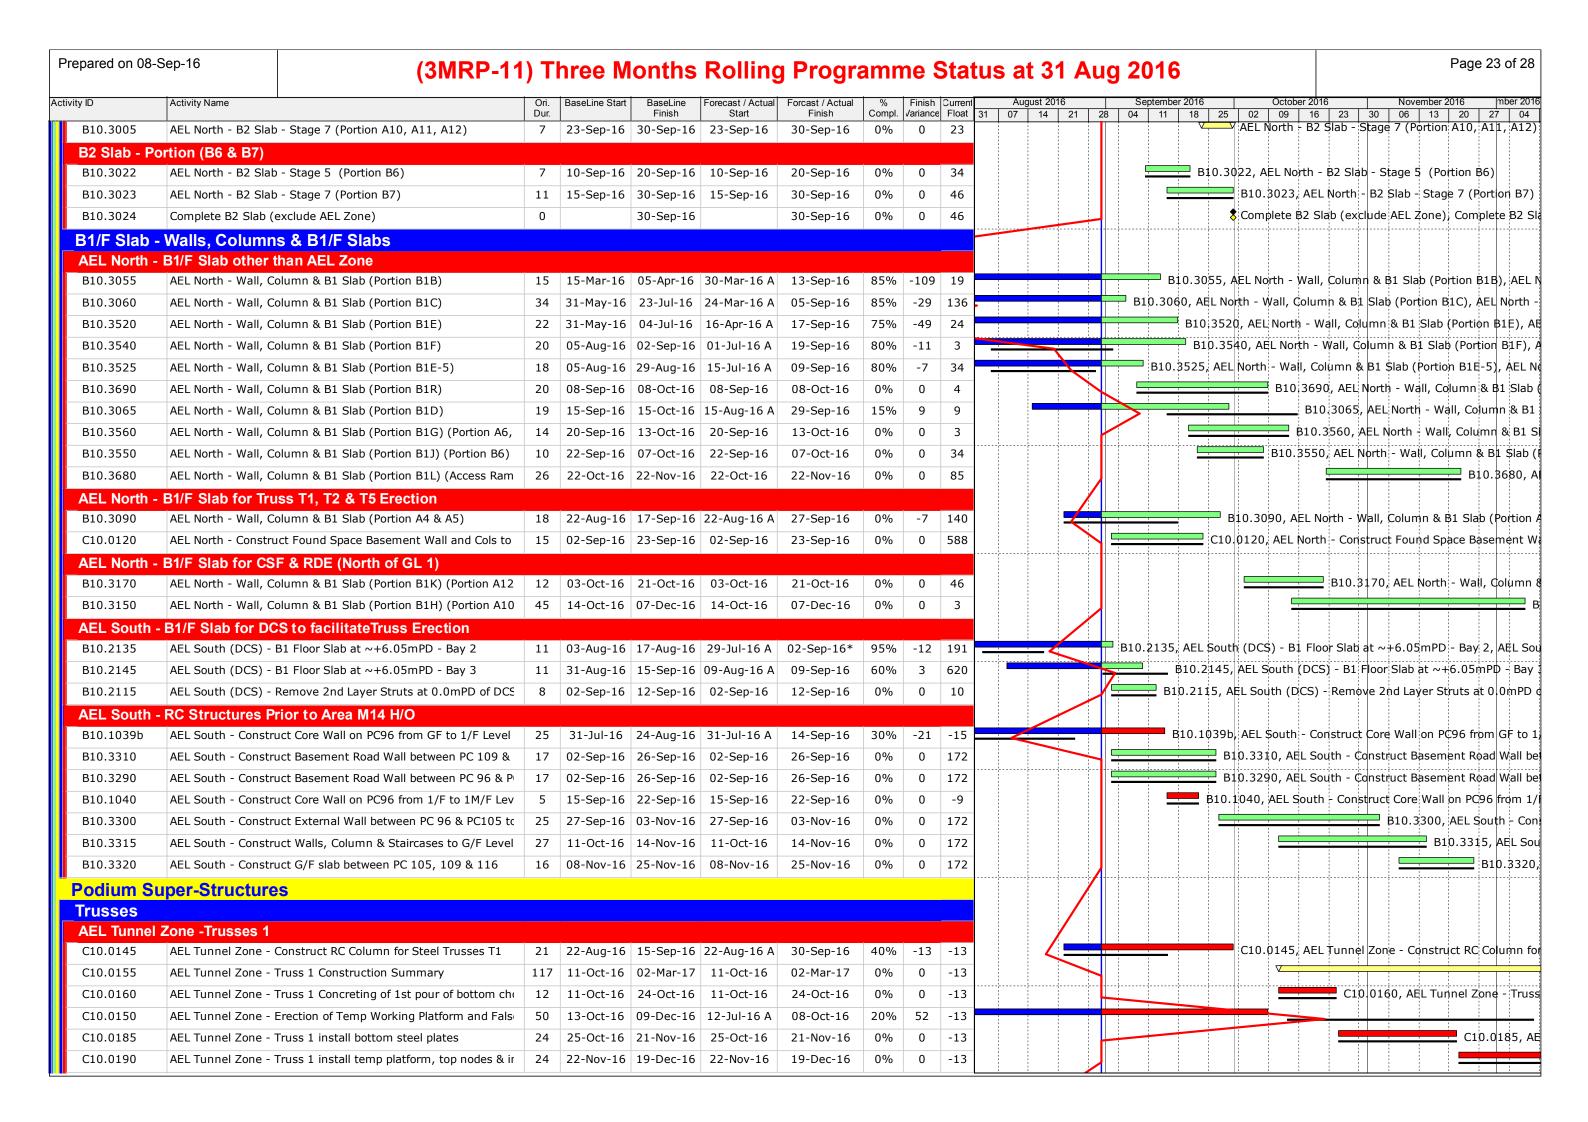

| B. | Construction Programme                                                                    | 13 |
|----|-------------------------------------------------------------------------------------------|----|
| C. | Environmental Mitigation Measures – Implementation Status                                 | 14 |
| D. | Meteorological Data Extracted from Hong Kong<br>Observatory                               | 15 |
| E. | Graphical Plots of the Monitoring Results                                                 | 16 |
| F. | Waste Flow table                                                                          | 17 |
| G. | Cumulative Statistics on Complaints, Notifications of Summons and Successful Prosecutions | 18 |

During the reporting period, construction works at Lyric Theatre Complex undertaken include:

- H-Pile Construction
- Bored Pile Construction
- Excavation and lateral support

The Construction Works Programme of the Project is provided in **Appendix B**. A layout plan of the Project is provided in **Figure 1**.