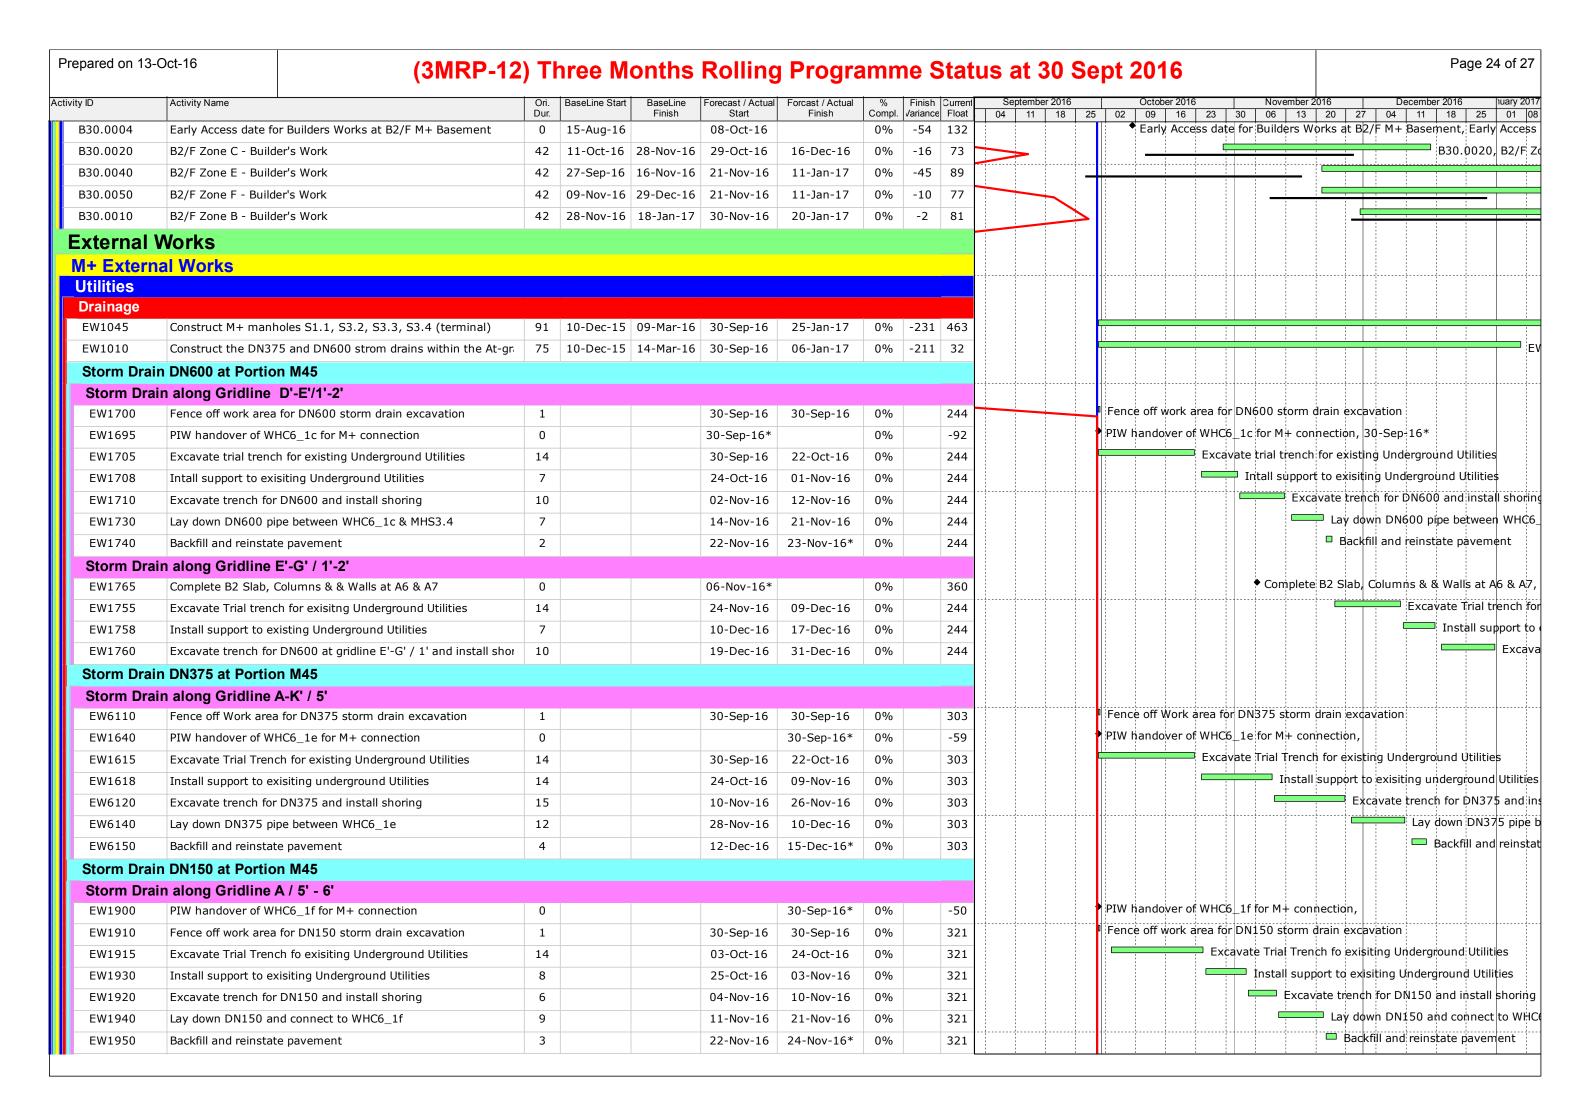

During the reporting period, construction works at Lyric Theatre Complex undertaken include:

- H-Pile Construction
- Bored Pile Construction
- Excavation and lateral support

The Construction Works Programme of the Project is provided in **Appendix B**. A layout plan of the Project is provided in **Figure 1**.

| B. | Construction Programme                                                                    | 13 |
|----|-------------------------------------------------------------------------------------------|----|
| C. | Environmental Mitigation Measures – Implementation Status                                 | 14 |
| D. | Meteorological Data Extracted from Hong Kong<br>Observatory                               | 15 |
| E. | Graphical Plots of the Monitoring Results                                                 | 16 |
| F. | Waste Flow table                                                                          | 17 |
| G. | Cumulative Statistics on Complaints, Notifications of Summons and Successful Prosecutions | 18 |