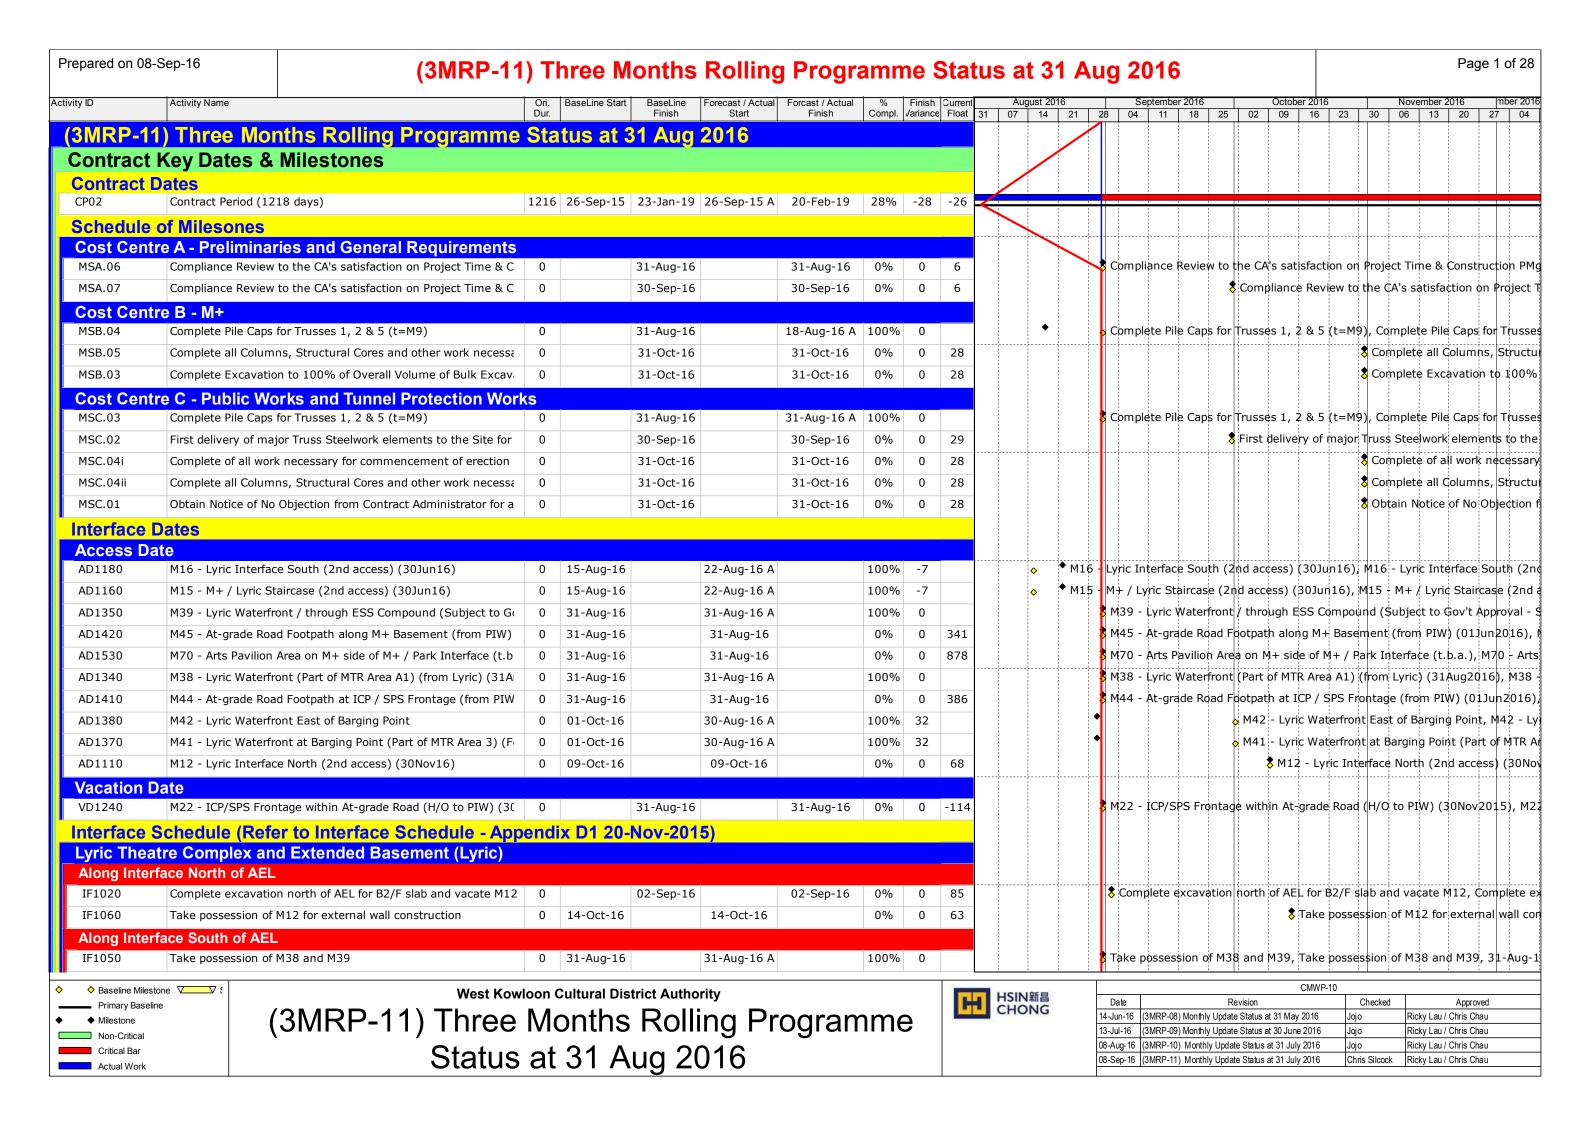

| B. | Construction Programme                                                                    | 13 |
|----|-------------------------------------------------------------------------------------------|----|
| C. | Environmental Mitigation Measures – Implementation Status                                 | 14 |
| D. | Meteorological Data Extracted from Hong Kong<br>Observatory                               | 15 |
| E. | Graphical Plots of the Monitoring Results                                                 | 16 |
| F. | Waste Flow table                                                                          | 17 |
| G. | Cumulative Statistics on Complaints, Notifications of Summons and Successful Prosecutions | 18 |

During the reporting period, construction works at Lyric Theatre Complex undertaken include:

- H-Pile Construction
- Bored Pile Construction
- Excavation and lateral support

The Construction Works Programme of the Project is provided in **Appendix B**. A layout plan of the Project is provided in **Figure 1**.