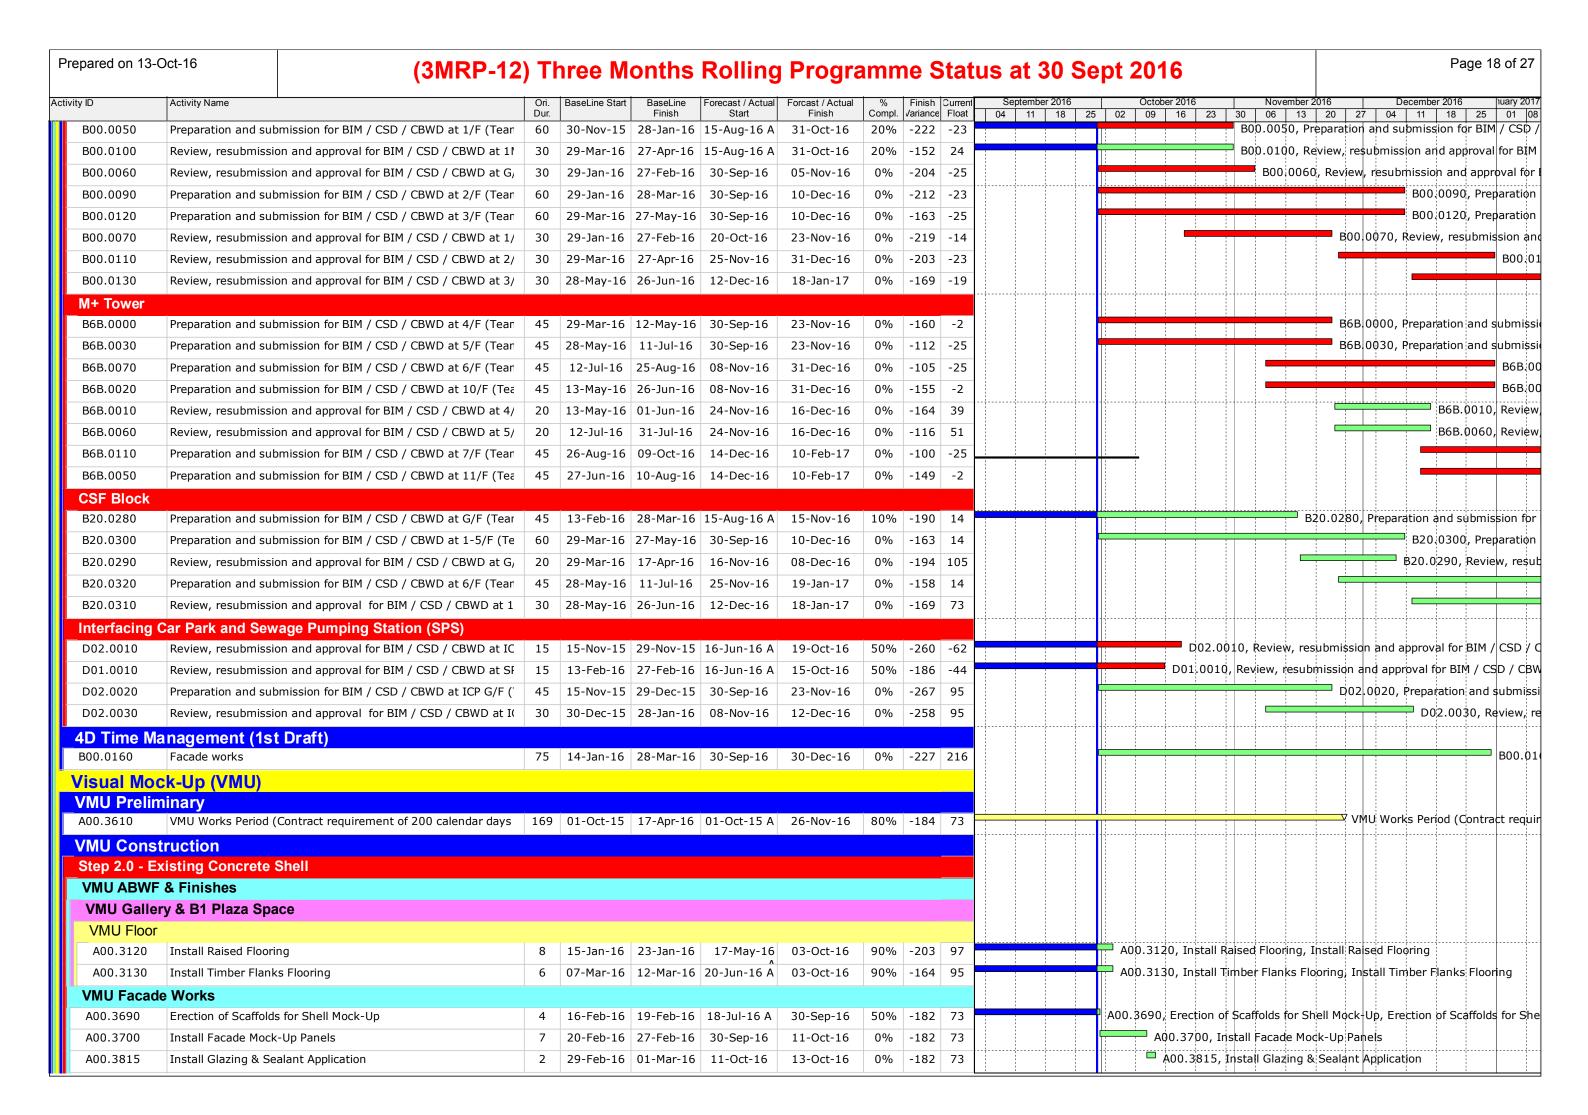

| B. | Construction Programme                                                                    | 13 |
|----|-------------------------------------------------------------------------------------------|----|
| C. | Environmental Mitigation Measures – Implementation Status                                 | 14 |
| D. | Meteorological Data Extracted from Hong Kong<br>Observatory                               | 15 |
| E. | Graphical Plots of the Monitoring Results                                                 | 16 |
| F. | Waste Flow table                                                                          | 17 |
| G. | Cumulative Statistics on Complaints, Notifications of Summons and Successful Prosecutions | 18 |

During the reporting period, construction works at Lyric Theatre Complex undertaken include:

- H-Pile Construction
- Bored Pile Construction
- Excavation and lateral support

The Construction Works Programme of the Project is provided in **Appendix B**. A layout plan of the Project is provided in **Figure 1**.