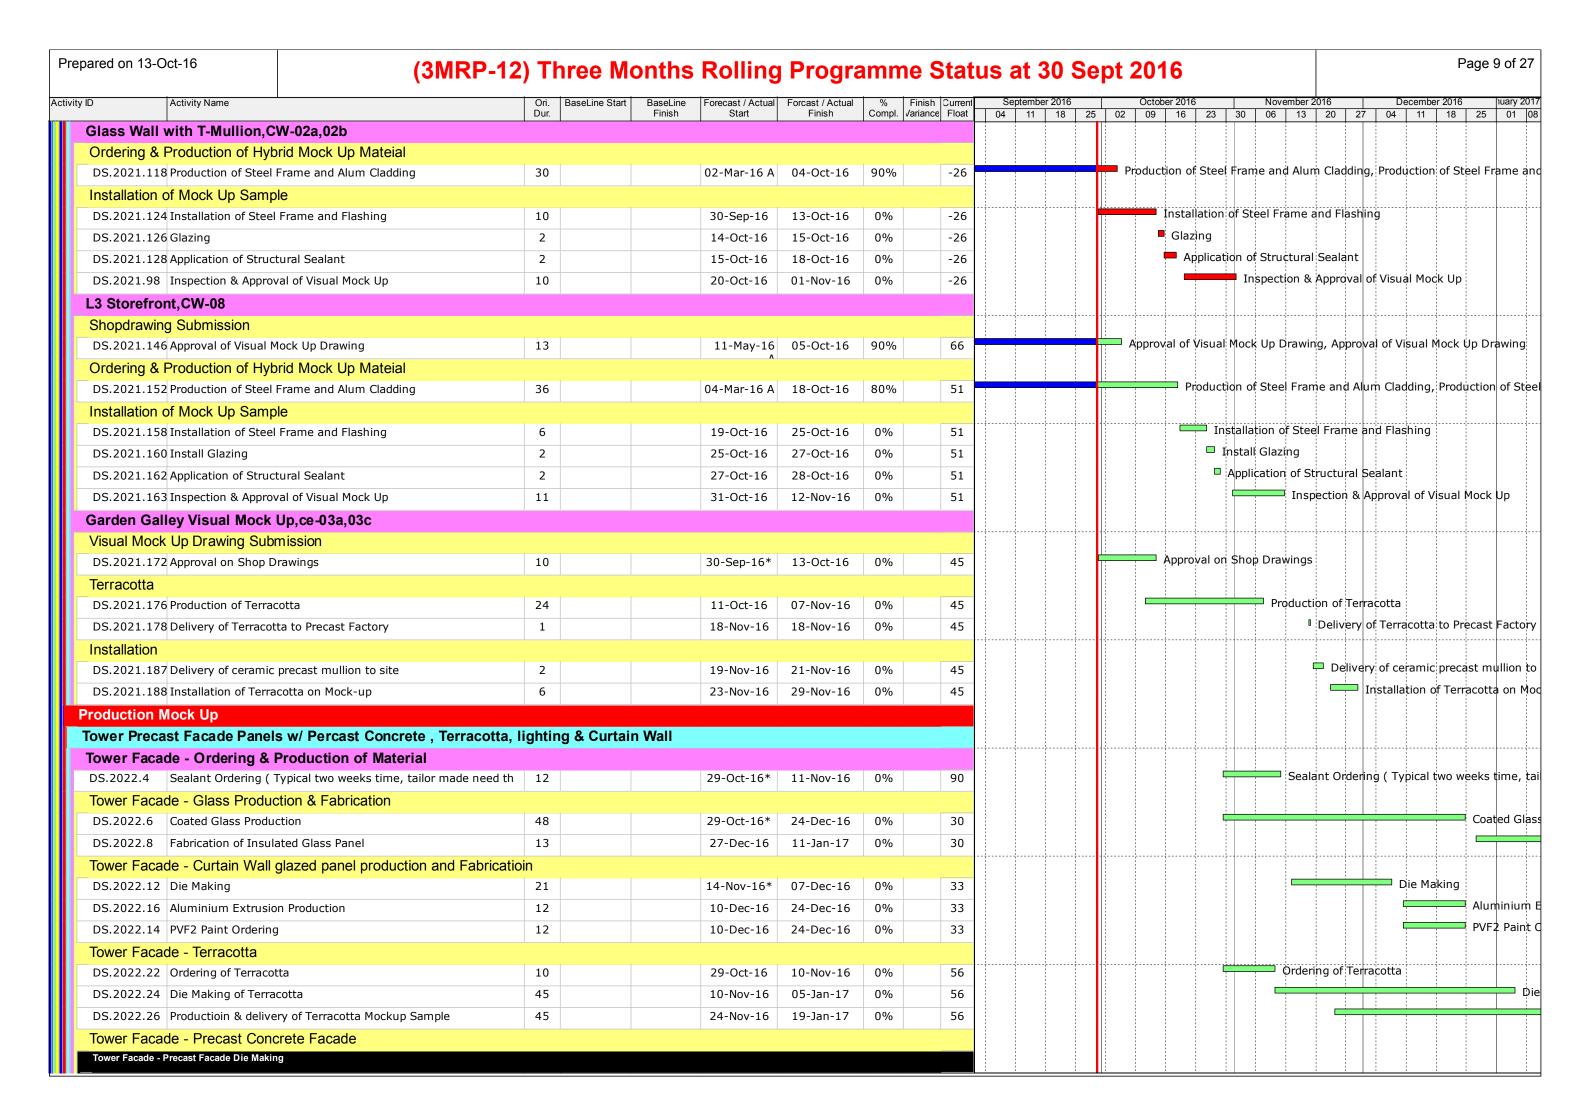

| B. | Construction Programme                                                                    | 13 |
|----|-------------------------------------------------------------------------------------------|----|
| C. | Environmental Mitigation Measures – Implementation Status                                 | 14 |
| D. | Meteorological Data Extracted from Hong Kong<br>Observatory                               | 15 |
| E. | Graphical Plots of the Monitoring Results                                                 | 16 |
| F. | Waste Flow table                                                                          | 17 |
| G. | Cumulative Statistics on Complaints, Notifications of Summons and Successful Prosecutions | 18 |

During the reporting period, construction works at Lyric Theatre Complex undertaken include:

- H-Pile Construction
- Bored Pile Construction
- Excavation and lateral support

The Construction Works Programme of the Project is provided in **Appendix B**. A layout plan of the Project is provided in **Figure 1**.