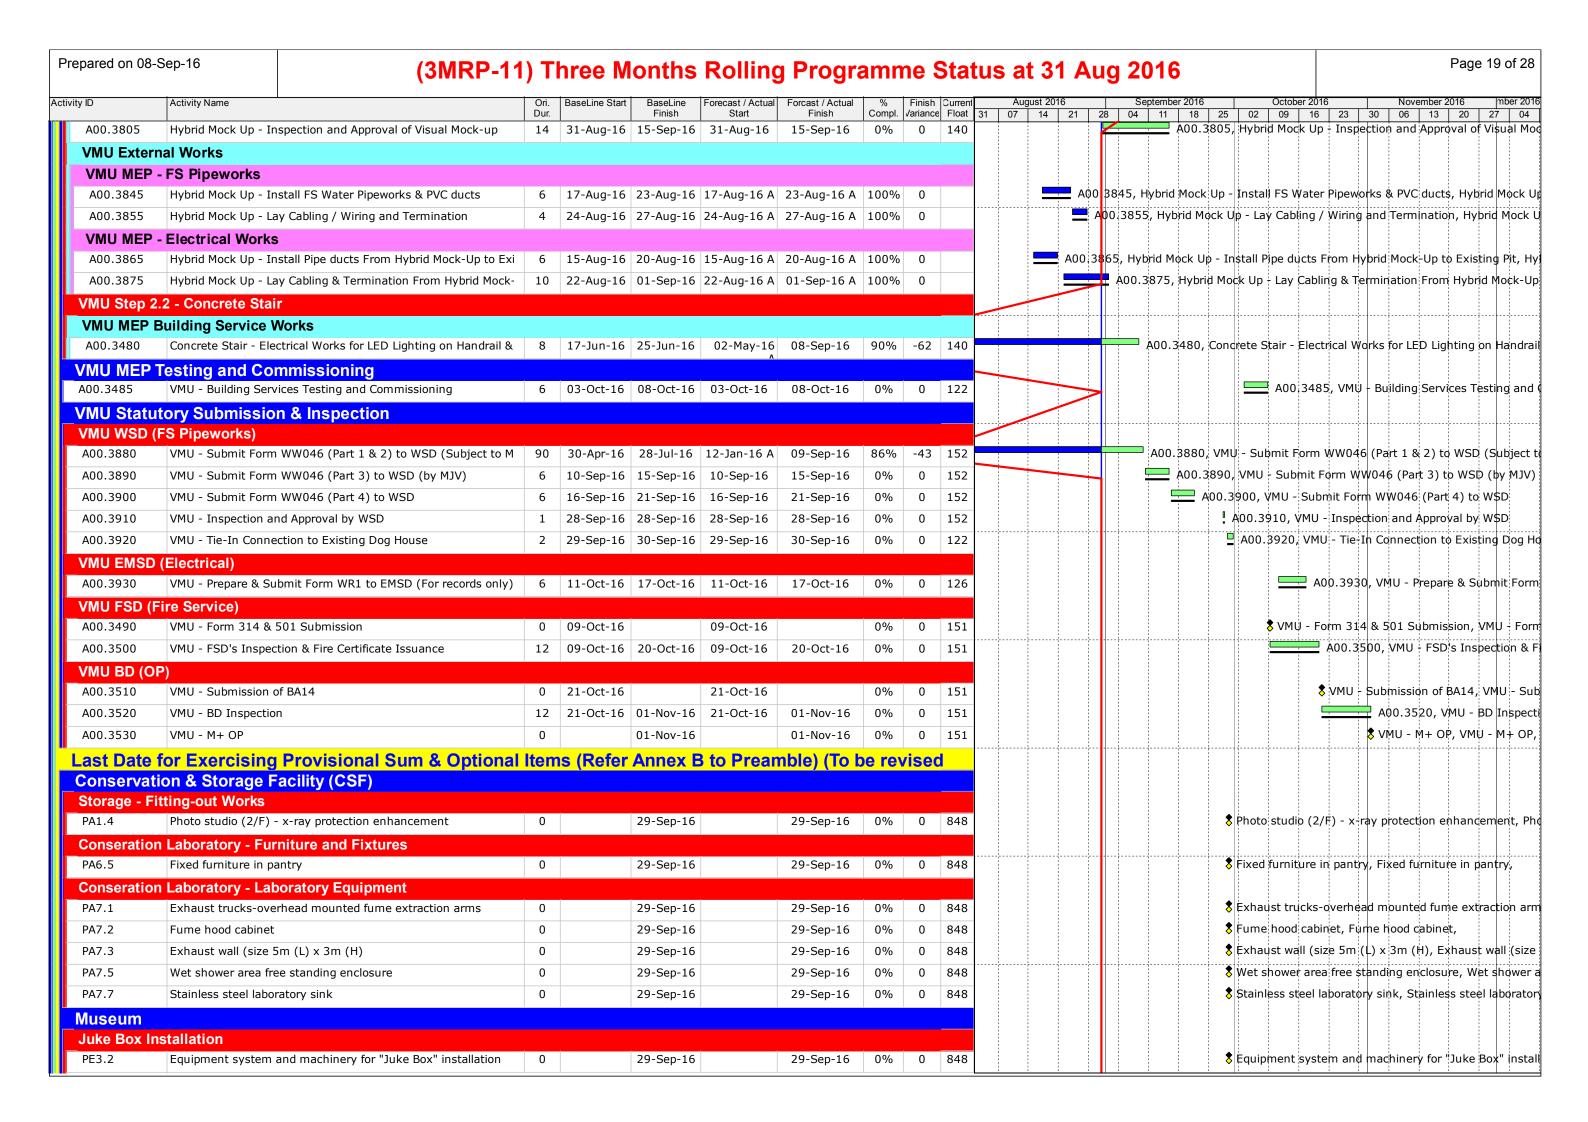

| B. | Construction Programme                                                                    | 13 |
|----|-------------------------------------------------------------------------------------------|----|
| C. | Environmental Mitigation Measures – Implementation Status                                 | 14 |
| D. | Meteorological Data Extracted from Hong Kong<br>Observatory                               | 15 |
| E. | Graphical Plots of the Monitoring Results                                                 | 16 |
| F. | Waste Flow table                                                                          | 17 |
| G. | Cumulative Statistics on Complaints, Notifications of Summons and Successful Prosecutions | 18 |

During the reporting period, construction works at Lyric Theatre Complex undertaken include:

- H-Pile Construction
- Bored Pile Construction
- Excavation and lateral support

The Construction Works Programme of the Project is provided in **Appendix B**. A layout plan of the Project is provided in **Figure 1**.