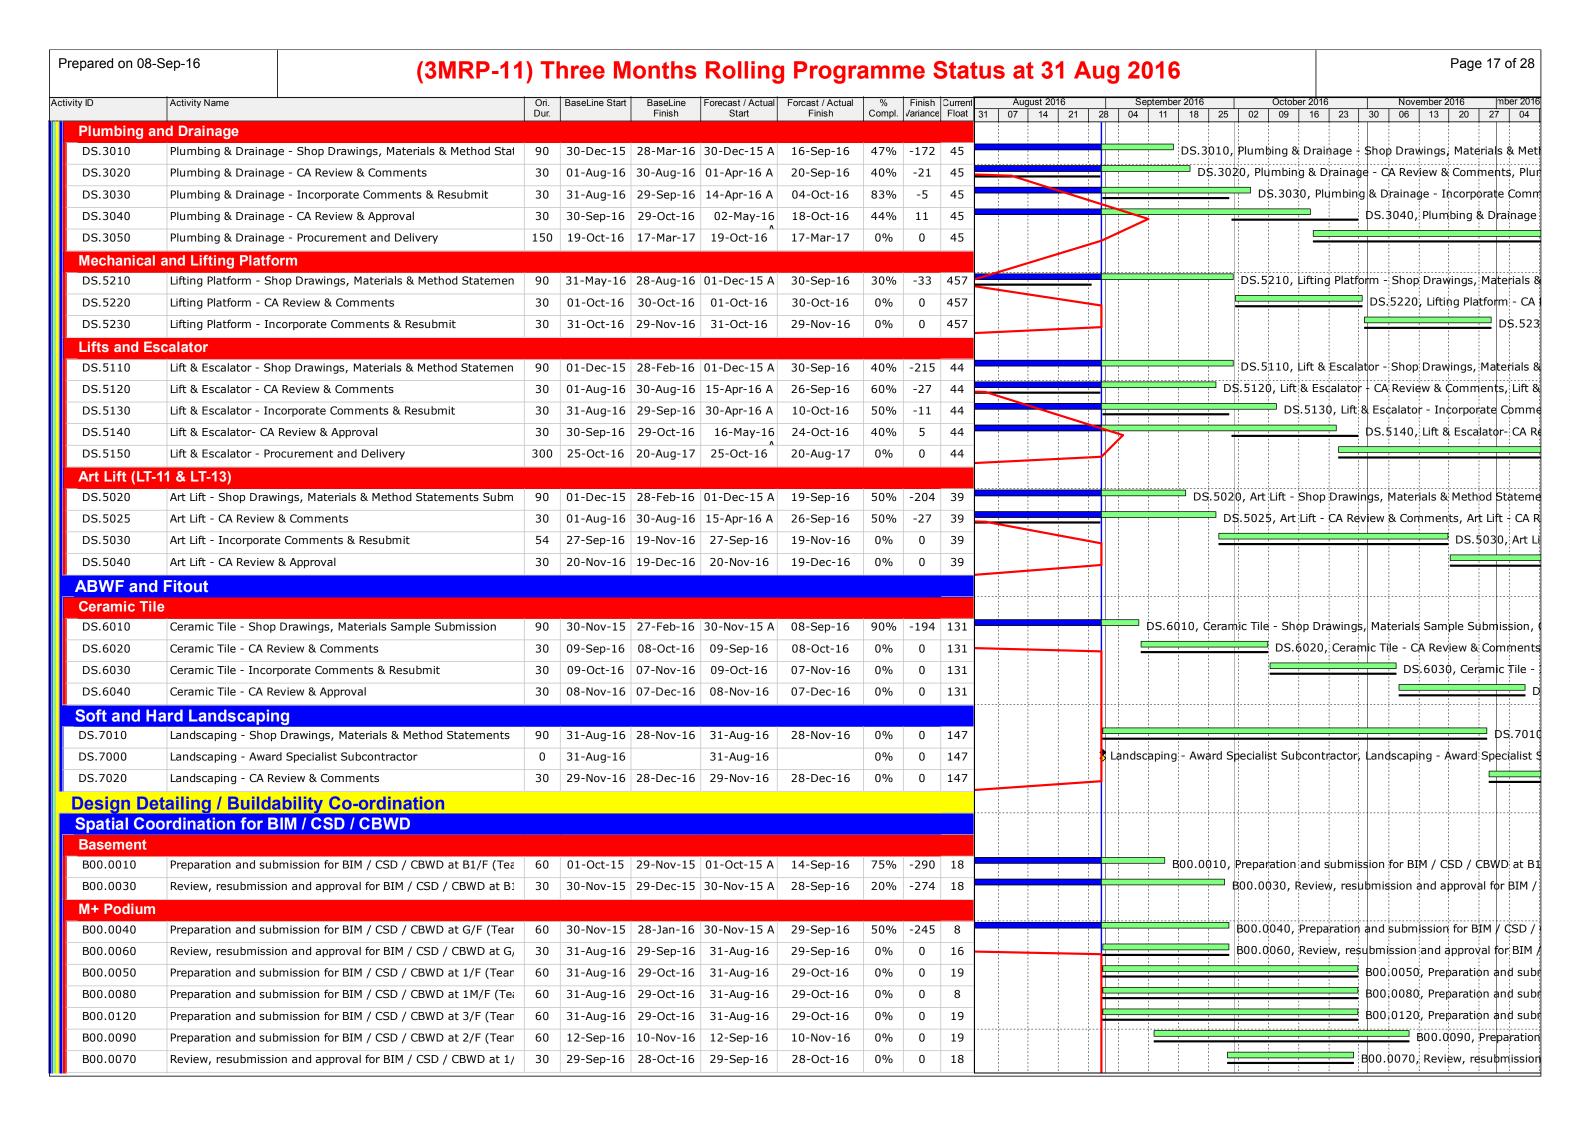

| B. | Construction Programme                                                                    | 13 |
|----|-------------------------------------------------------------------------------------------|----|
| C. | Environmental Mitigation Measures – Implementation Status                                 | 14 |
| D. | Meteorological Data Extracted from Hong Kong<br>Observatory                               | 15 |
| E. | Graphical Plots of the Monitoring Results                                                 | 16 |
| F. | Waste Flow table                                                                          | 17 |
| G. | Cumulative Statistics on Complaints, Notifications of Summons and Successful Prosecutions | 18 |

During the reporting period, construction works at Lyric Theatre Complex undertaken include:

- H-Pile Construction
- Bored Pile Construction
- Excavation and lateral support

The Construction Works Programme of the Project is provided in **Appendix B**. A layout plan of the Project is provided in **Figure 1**.