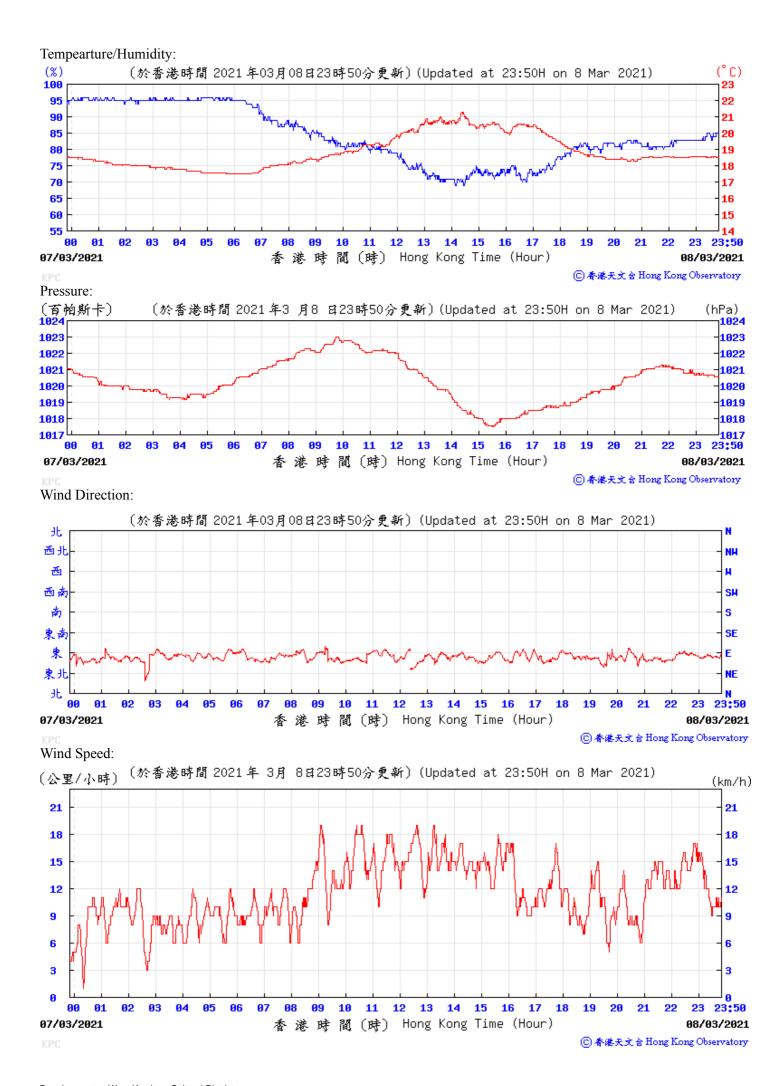

## 3.1 Monitoring Data

In accordance with the EM&A Manual, impact monitoring has been conducted in the reporting quarter. Meteorological data for the reporting quarter have been extracted from Hong Kong Observatory and presented in **Appendix D**. Monitoring data with graphical presentation for the reporting quarter are shown in **Appendix E**. A summary on the monitoring results are presented in **Table 3.1**.

Table 3.1: Summary of Monitoring Data

| Parameter                 | <b>Monitoring Location</b> | Minimum | Maximum | Average |
|---------------------------|----------------------------|---------|---------|---------|
| Air Quality               |                            |         |         |         |
| 1 hour TSP                | AM1                        | 19      | 67      | 38      |
|                           | AM2B                       | 30      | 91      | 56      |
| 24 hour TSP               | AM1                        | 13      | 113     | 35      |
|                           | AM2B                       | 17      | 101     | 59      |
| <b>Construction Noise</b> |                            |         |         |         |
| Leq(30min)                | NM1A                       | 67      | 69      | 68      |