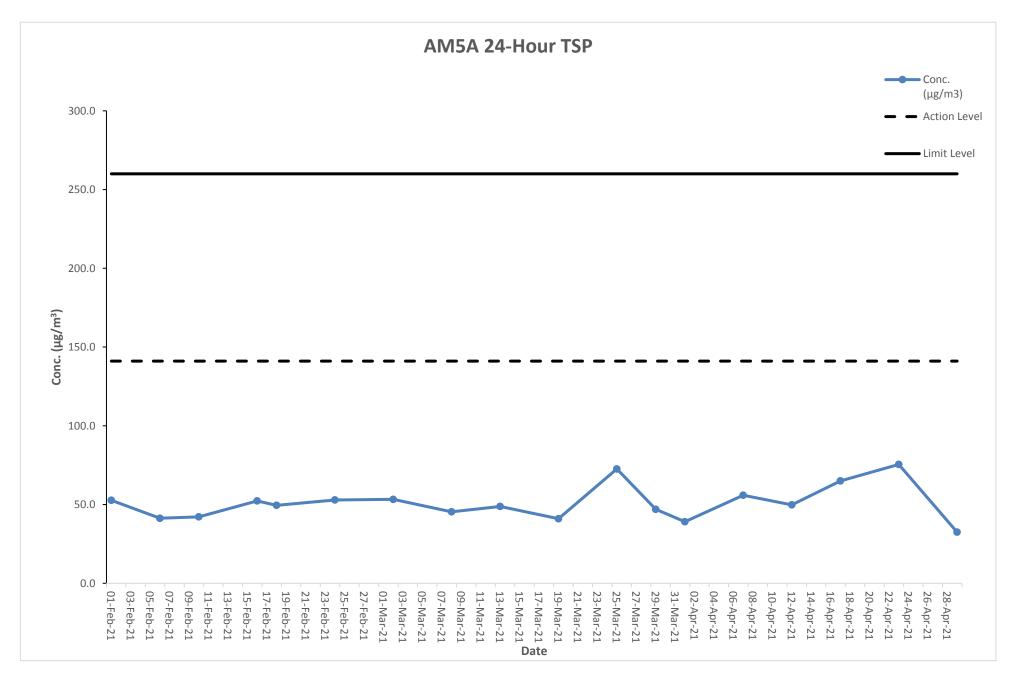

Table 3.1: Summary of Monitoring Data

| Parameter                 | <b>Monitoring Location</b> | Minimum | Maximum | Average |
|---------------------------|----------------------------|---------|---------|---------|
| Air Quality               |                            |         |         |         |
| 1 hour TSP                | AM1                        | 19      | 67      | 38      |
|                           | AM2B                       | 30      | 91      | 56      |
| 24 hour TSP               | AM1                        | 13      | 113     | 35      |
|                           | AM2B                       | 17      | 101     | 59      |
| <b>Construction Noise</b> |                            |         |         |         |
| Leq(30min)                | NM1A                       | 67      | 69      | 68      |

### 3.2.2 24-hour TSP Monitoring

All 24-hour TSP monitoring was conducted as scheduled in the reporting quarter. No Action/ Limit Level exceedance was recorded.