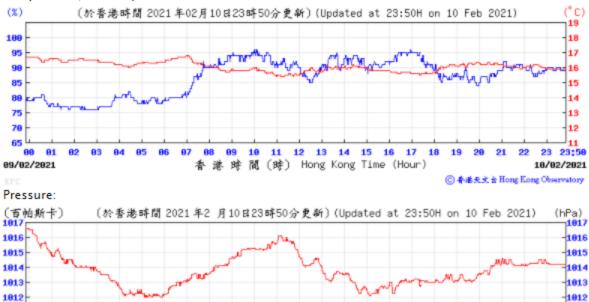

## 3.1 Monitoring Data

In accordance with the EM&A Manual, impact monitoring has been conducted in the reporting quarter. Meteorological data for the reporting quarter have been extracted from Hong Kong Observatory and presented in **Appendix D**. Monitoring data with graphical presentation for the reporting quarter are shown in **Appendix E**. A summary on the monitoring results are presented in **Table 3.1**.