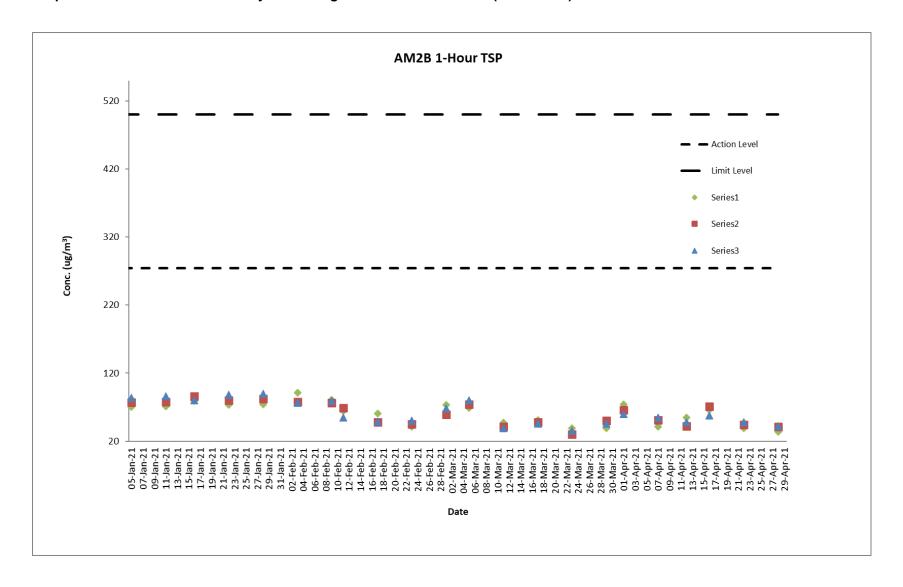

## 3.1 Monitoring Data

In accordance with the EM&A Manual, impact monitoring has been conducted in the reporting quarter. Meteorological data for the reporting quarter have been extracted from Hong Kong Observatory and presented in **Appendix D**. Monitoring data with graphical presentation for the reporting quarter are shown in **Appendix E**. A summary on the monitoring results are presented in **Table 3.1**.

Table 3.1: Summary of Monitoring Data

| Parameter                 | <b>Monitoring Location</b> | Minimum | Maximum | Average |
|---------------------------|----------------------------|---------|---------|---------|
| Air Quality               |                            |         |         |         |
| 1 hour TSP                | AM1                        | 19      | 67      | 38      |
|                           | AM2B                       | 30      | 91      | 56      |
| 24 hour TSP               | AM1                        | 13      | 113     | 35      |
|                           | AM2B                       | 17      | 101     | 59      |
| <b>Construction Noise</b> |                            |         |         |         |
| Leq(30min)                | NM1A                       | 67      | 69      | 68      |

## 3.2.1 1-hour TSP Monitoring

All 1-hour TSP monitoring was conducted as scheduled in the reporting quarter. No Action/ Limit Level exceedance was recorded.