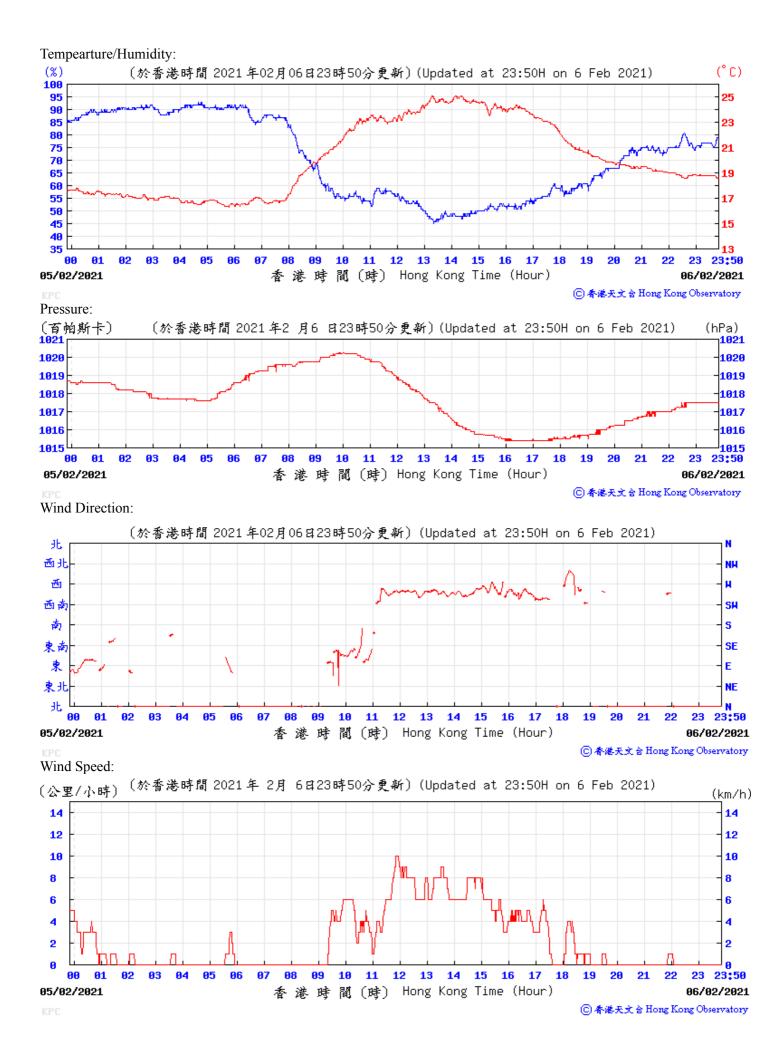

## 3.1 Monitoring Data

In accordance with the EM&A Manual, impact monitoring has been conducted in the reporting quarter. Meteorological data for the reporting quarter have been extracted from Hong Kong Observatory and presented in **Appendix D**. Monitoring data with graphical presentation for the reporting quarter are shown in **Appendix E**. A summary on the monitoring results are presented in **Table 3.1**.