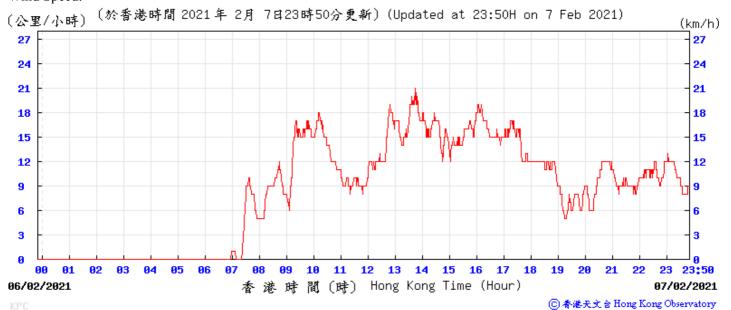

## 3.1 Monitoring Data

In accordance with the EM&A Manual, impact monitoring has been conducted in the reporting quarter. Meteorological data for the reporting quarter have been extracted from Hong Kong Observatory and presented in **Appendix D**. Monitoring data with graphical presentation for the reporting quarter are shown in **Appendix E**. A summary on the monitoring results are presented in **Table 3.1**.