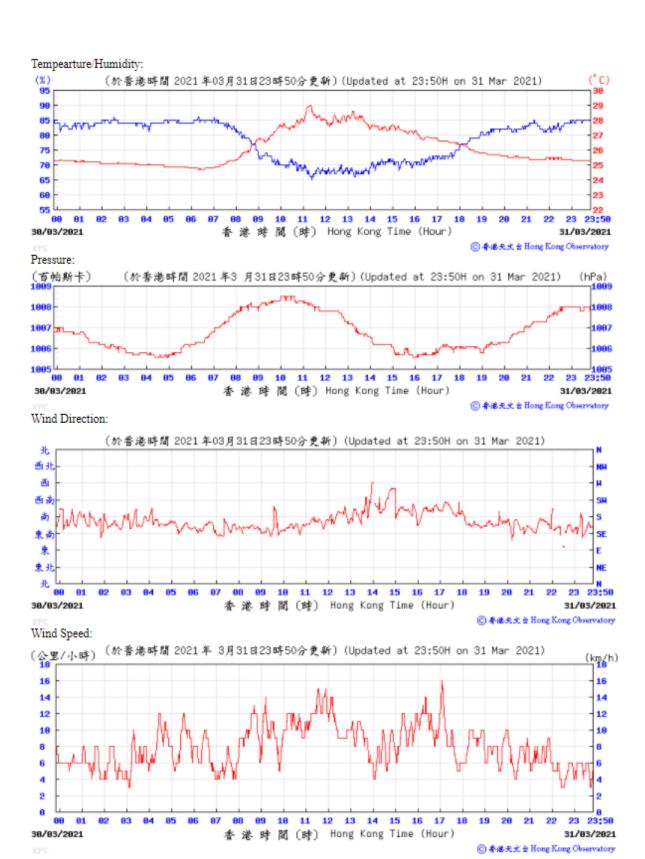

## 3.1 Monitoring Data

In accordance with the EM&A Manual, impact monitoring has been conducted in the reporting quarter. Meteorological data for the reporting quarter have been extracted from Hong Kong Observatory and presented in **Appendix D**. Monitoring data with graphical presentation for the reporting quarter are shown in **Appendix E**. A summary on the monitoring results are presented in **Table 3.1**.