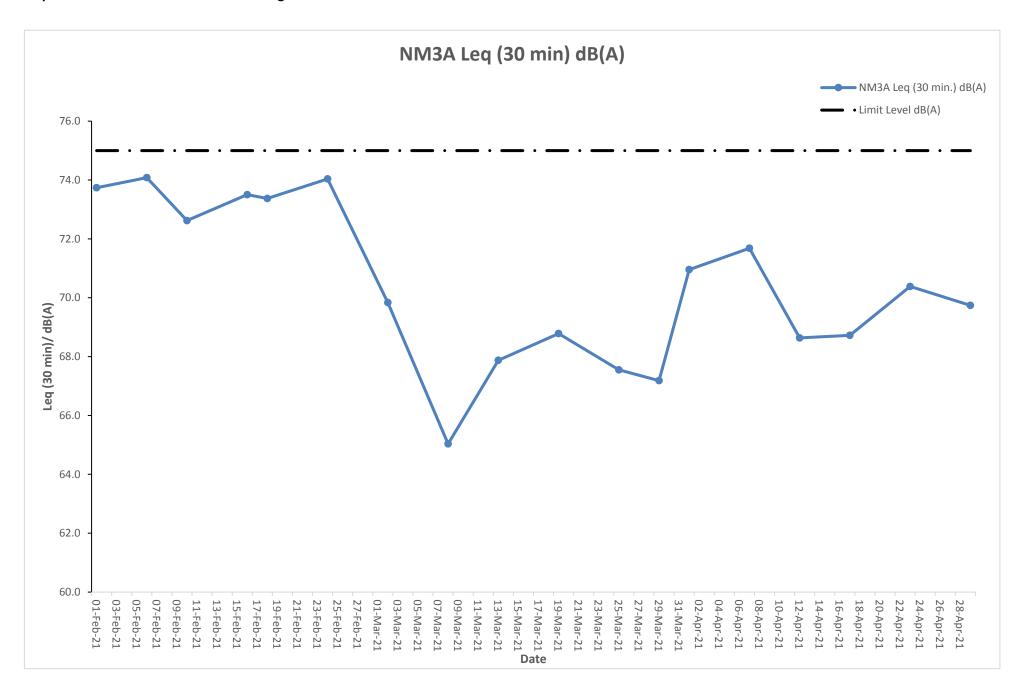

Table 3.1: Summary of Monitoring Data

| Parameter                 | <b>Monitoring Location</b> | Minimum | Maximum | Average |
|---------------------------|----------------------------|---------|---------|---------|
| Air Quality               |                            |         |         |         |
| 1 hour TSP                | AM1                        | 19      | 67      | 38      |
|                           | AM2B                       | 30      | 91      | 56      |
| 24 hour TSP               | AM1                        | 13      | 113     | 35      |
|                           | AM2B                       | 17      | 101     | 59      |
| <b>Construction Noise</b> |                            |         |         |         |
| Leq(30min)                | NM1A                       | 67      | 69      | 68      |

## 3.2.3 Construction Noise Monitoring

All construction noise monitoring was conducted as scheduled in the reporting quarter. No Action/Limit Level exceedance was recorded.