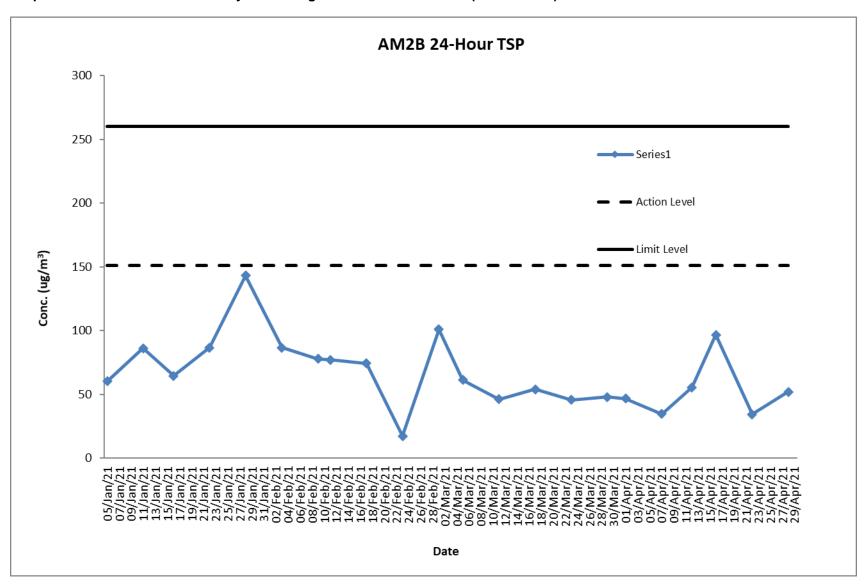

Table 3.1: Summary of Monitoring Data

| Parameter                 | <b>Monitoring Location</b> | Minimum | Maximum | Average |
|---------------------------|----------------------------|---------|---------|---------|
| Air Quality               |                            |         |         |         |
| 1 hour TSP                | AM1                        | 19      | 67      | 38      |
|                           | AM2B                       | 30      | 91      | 56      |
| 24 hour TSP               | AM1                        | 13      | 113     | 35      |
|                           | AM2B                       | 17      | 101     | 59      |
| <b>Construction Noise</b> |                            |         |         |         |
| Leq(30min)                | NM1A                       | 67      | 69      | 68      |

### 3.2.2 24-hour TSP Monitoring

All 24-hour TSP monitoring was conducted as scheduled in the reporting quarter. No Action/ Limit Level exceedance was recorded.

Monitoring of air quality and noise with respect to the Project is underway. In particular, the 1-hour TSP, 24-hour TSP and noise level (as Leq, 30 minutes) under monitoring have been checked against established Action and Limit levels. There was no breach of Action and Limit levels for Air Quality (1-hour TSP and 24-hour TSP) and Noise in this reporting quarter.