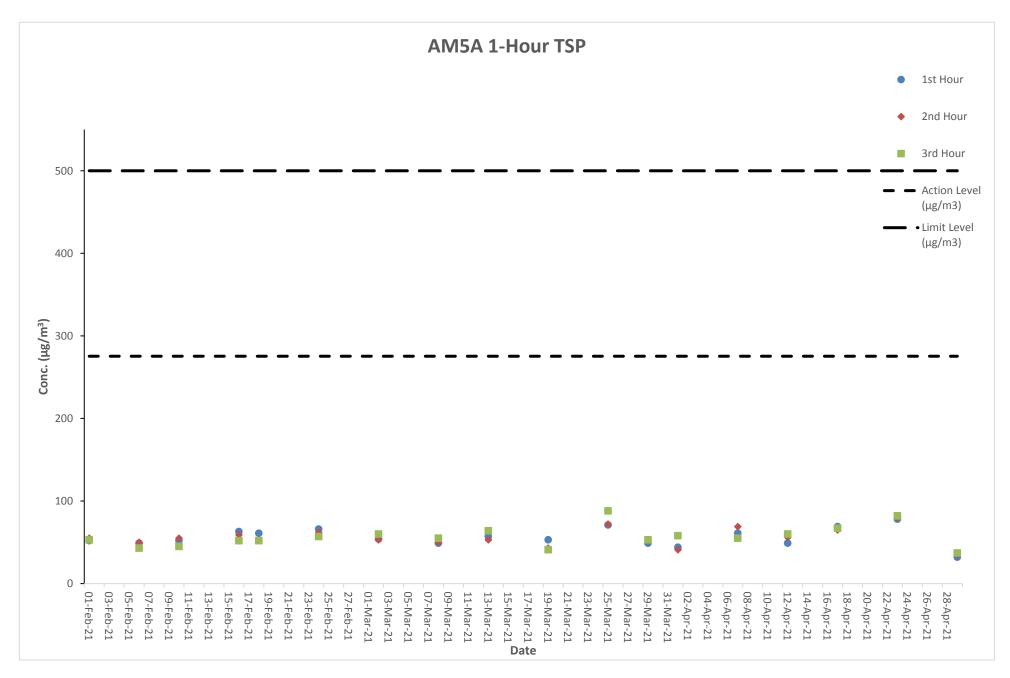

Table 3.1: Summary of Monitoring Data

| Parameter                 | <b>Monitoring Location</b> | Minimum | Maximum | Average |
|---------------------------|----------------------------|---------|---------|---------|
| Air Quality               |                            |         |         |         |
| 1 hour TSP                | AM1                        | 19      | 67      | 38      |
|                           | AM2B                       | 30      | 91      | 56      |
| 24 hour TSP               | AM1                        | 13      | 113     | 35      |
|                           | AM2B                       | 17      | 101     | 59      |
| <b>Construction Noise</b> |                            |         |         |         |
| Leq(30min)                | NM1A                       | 67      | 69      | 68      |

## 3.2.1 1-hour TSP Monitoring

All 1-hour TSP monitoring was conducted as scheduled in the reporting quarter. No Action/ Limit Level exceedance was recorded.