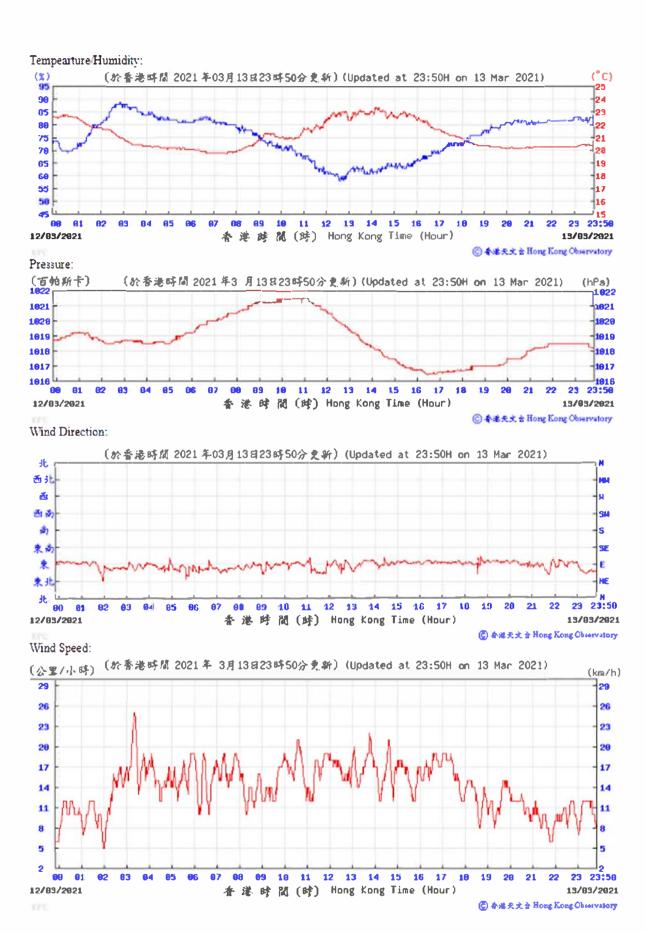

## 3.1 Monitoring Data

In accordance with the EM&A Manual, impact monitoring has been conducted in the reporting quarter. Meteorological data for the reporting quarter have been extracted from Hong Kong Observatory and presented in **Appendix D**. Monitoring data with graphical presentation for the reporting quarter are shown in **Appendix E**. A summary on the monitoring results are presented in **Table 3.1**.

Table 3.1: Summary of Monitoring Data

| Parameter                 | <b>Monitoring Location</b> | Minimum | Maximum | Average |
|---------------------------|----------------------------|---------|---------|---------|
| Air Quality               |                            |         |         |         |
| 1 hour TSP                | AM1                        | 19      | 67      | 38      |
|                           | AM2B                       | 30      | 91      | 56      |
| 24 hour TSP               | AM1                        | 13      | 113     | 35      |
|                           | AM2B                       | 17      | 101     | 59      |
| <b>Construction Noise</b> |                            |         |         |         |
| Leq(30min)                | NM1A                       | 67      | 69      | 68      |