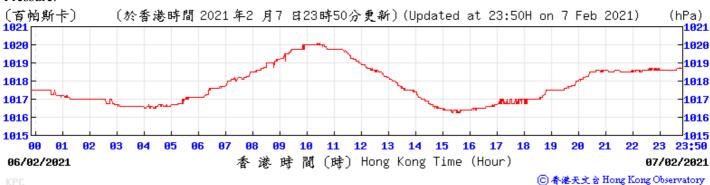

## 3.1 Monitoring Data

In accordance with the EM&A Manual, impact monitoring has been conducted in the reporting quarter. Meteorological data for the reporting quarter have been extracted from Hong Kong Observatory and presented in **Appendix D**. Monitoring data with graphical presentation for the reporting quarter are shown in **Appendix E**. A summary on the monitoring results are presented in **Table 3.1**.