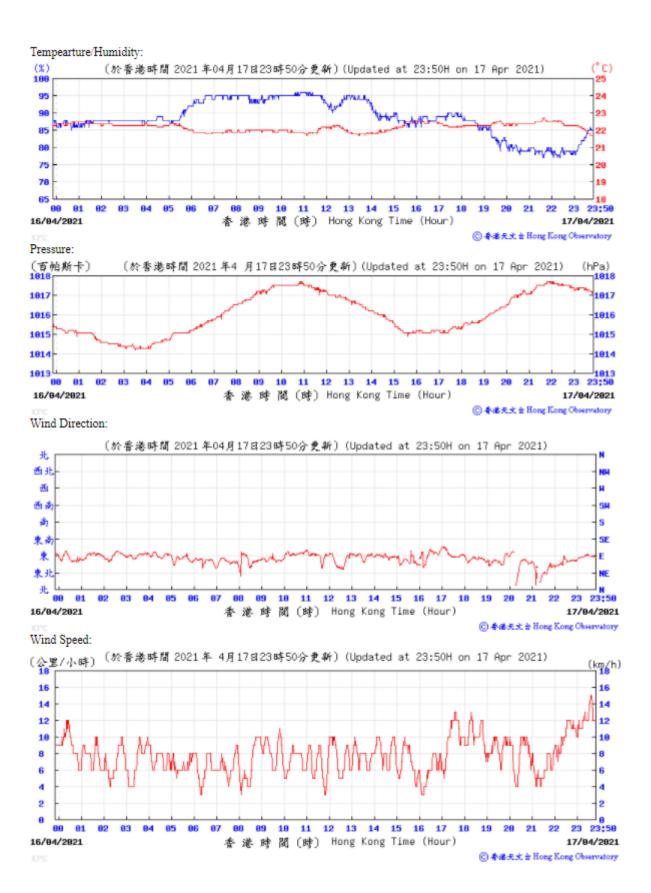

## 3.1 Monitoring Data

In accordance with the EM&A Manual, impact monitoring has been conducted in the reporting quarter. Meteorological data for the reporting quarter have been extracted from Hong Kong Observatory and presented in **Appendix D**. Monitoring data with graphical presentation for the reporting quarter are shown in **Appendix E**. A summary on the monitoring results are presented in **Table 3.1**.

| C. | Environmental Mitigation Measures – Implementation Status         | 16 |
|----|-------------------------------------------------------------------|----|
| D. | Meteorological Data Extracted from Hong Kong Observatory          | 17 |
| E. | Graphical Plots of the Monitoring Results                         | 18 |
| F. | Waste Flow table                                                  | 19 |
| G. | Cumulative Statistics on Complaints, Notifications of Summons and | 20 |