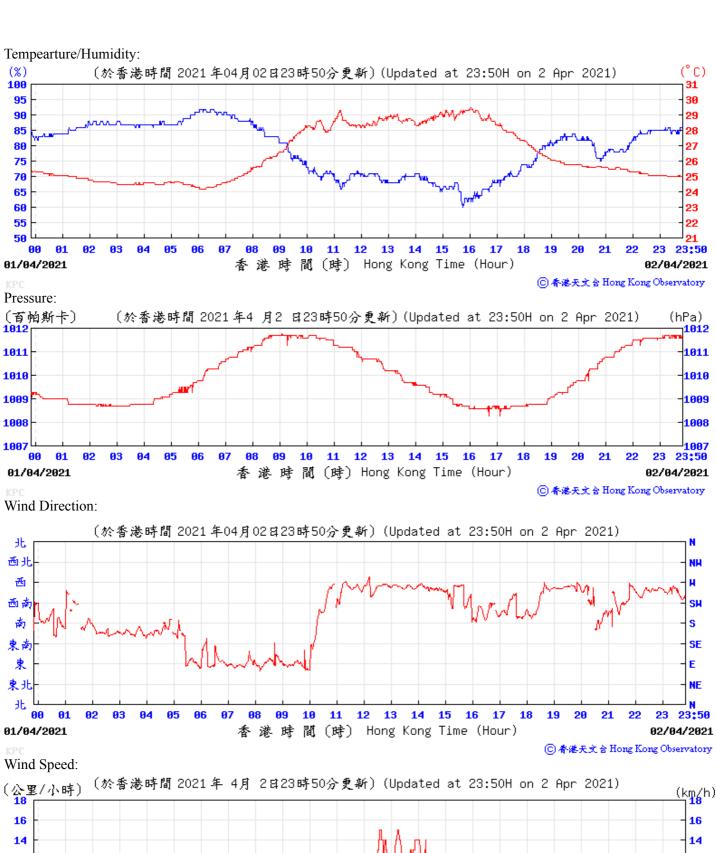

## 3.1 Monitoring Data

In accordance with the EM&A Manual, impact monitoring has been conducted in the reporting quarter. Meteorological data for the reporting quarter have been extracted from Hong Kong Observatory and presented in **Appendix D**. Monitoring data with graphical presentation for the reporting quarter are shown in **Appendix E**. A summary on the monitoring results are presented in **Table 3.1**.

| C. | Environmental Mitigation Measures – Implementation Status         | 16 |
|----|-------------------------------------------------------------------|----|
| D. | Meteorological Data Extracted from Hong Kong Observatory          | 17 |
| E. | Graphical Plots of the Monitoring Results                         | 18 |
| F. | Waste Flow table                                                  | 19 |
| G. | Cumulative Statistics on Complaints, Notifications of Summons and | 20 |