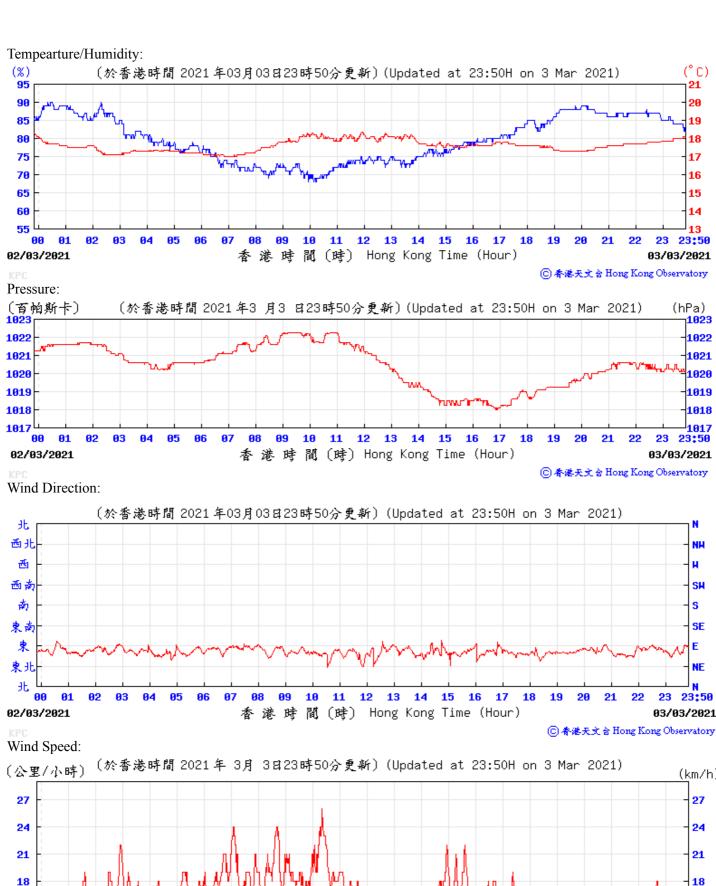

## 3.1 Monitoring Data

In accordance with the EM&A Manual, impact monitoring has been conducted in the reporting quarter. Meteorological data for the reporting quarter have been extracted from Hong Kong Observatory and presented in **Appendix D**. Monitoring data with graphical presentation for the reporting quarter are shown in **Appendix E**. A summary on the monitoring results are presented in **Table 3.1**.

Table 3.1: Summary of Monitoring Data

| Parameter                 | <b>Monitoring Location</b> | Minimum | Maximum | Average |
|---------------------------|----------------------------|---------|---------|---------|
| Air Quality               |                            |         |         |         |
| 1 hour TSP                | AM1                        | 19      | 67      | 38      |
|                           | AM2B                       | 30      | 91      | 56      |
| 24 hour TSP               | AM1                        | 13      | 113     | 35      |
|                           | AM2B                       | 17      | 101     | 59      |
| <b>Construction Noise</b> |                            |         |         |         |
| Leq(30min)                | NM1A                       | 67      | 69      | 68      |