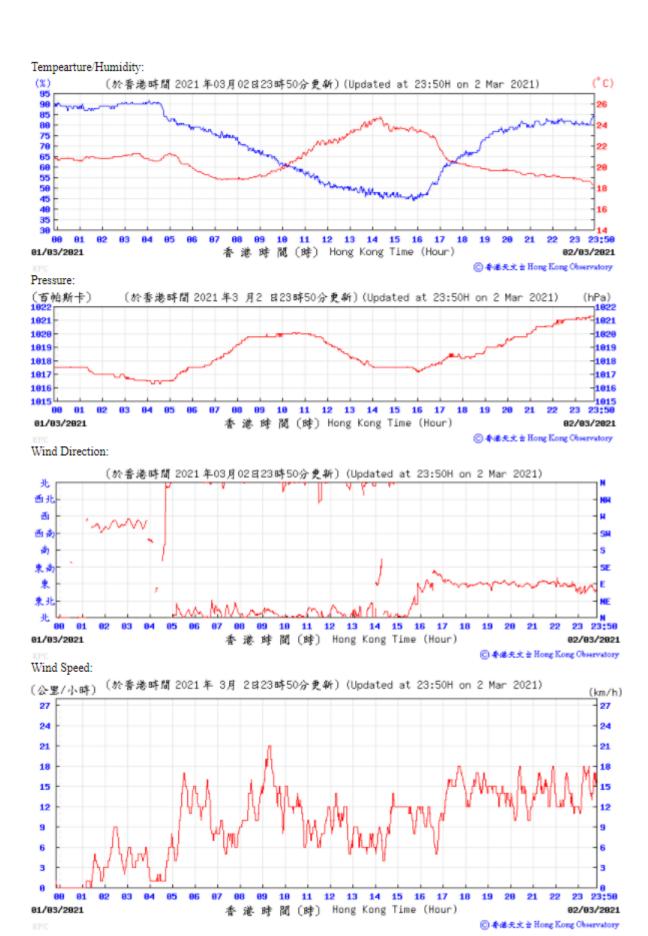

## 3.1 Monitoring Data

In accordance with the EM&A Manual, impact monitoring has been conducted in the reporting quarter. Meteorological data for the reporting quarter have been extracted from Hong Kong Observatory and presented in **Appendix D**. Monitoring data with graphical presentation for the reporting quarter are shown in **Appendix E**. A summary on the monitoring results are presented in **Table 3.1**.

Table 3.1: Summary of Monitoring Data

| Parameter                 | <b>Monitoring Location</b> | Minimum | Maximum | Average |
|---------------------------|----------------------------|---------|---------|---------|
| Air Quality               |                            |         |         |         |
| 1 hour TSP                | AM1                        | 19      | 67      | 38      |
|                           | AM2B                       | 30      | 91      | 56      |
| 24 hour TSP               | AM1                        | 13      | 113     | 35      |
|                           | AM2B                       | 17      | 101     | 59      |
| <b>Construction Noise</b> |                            |         |         |         |
| Leq(30min)                | NM1A                       | 67      | 69      | 68      |