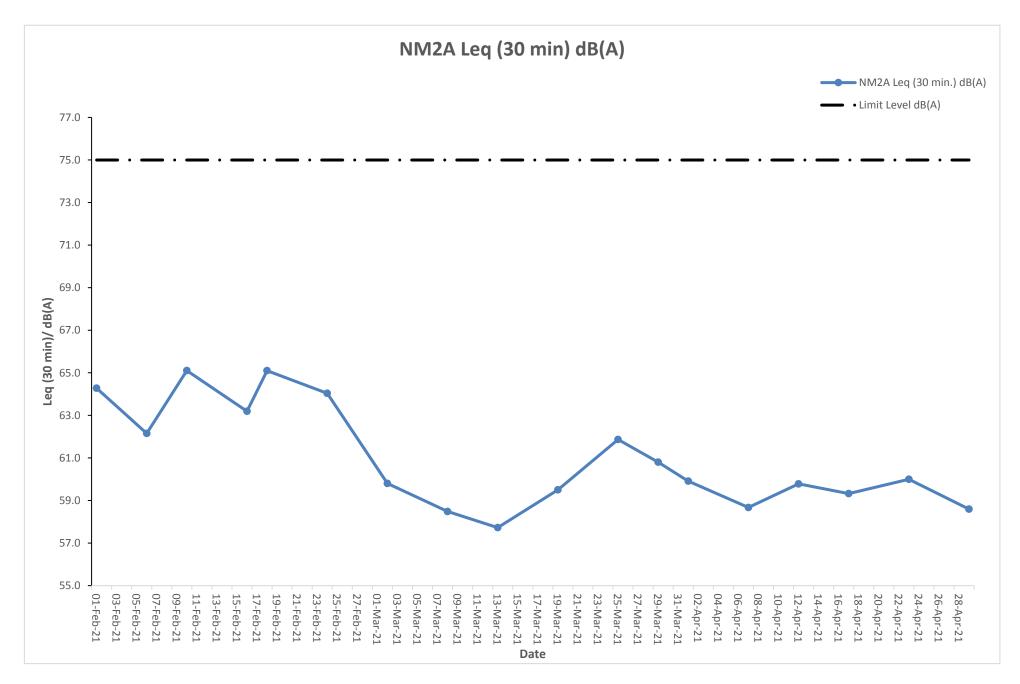

Table 3.1: Summary of Monitoring Data

| Parameter                 | <b>Monitoring Location</b> | Minimum | Maximum | Average |
|---------------------------|----------------------------|---------|---------|---------|
| Air Quality               |                            |         |         |         |
| 1 hour TSP                | AM1                        | 19      | 67      | 38      |
|                           | AM2B                       | 30      | 91      | 56      |
| 24 hour TSP               | AM1                        | 13      | 113     | 35      |
|                           | AM2B                       | 17      | 101     | 59      |
| <b>Construction Noise</b> |                            |         |         |         |
| Leq(30min)                | NM1A                       | 67      | 69      | 68      |

## 3.2.3 Construction Noise Monitoring

All construction noise monitoring was conducted as scheduled in the reporting quarter. No Action/Limit Level exceedance was recorded.