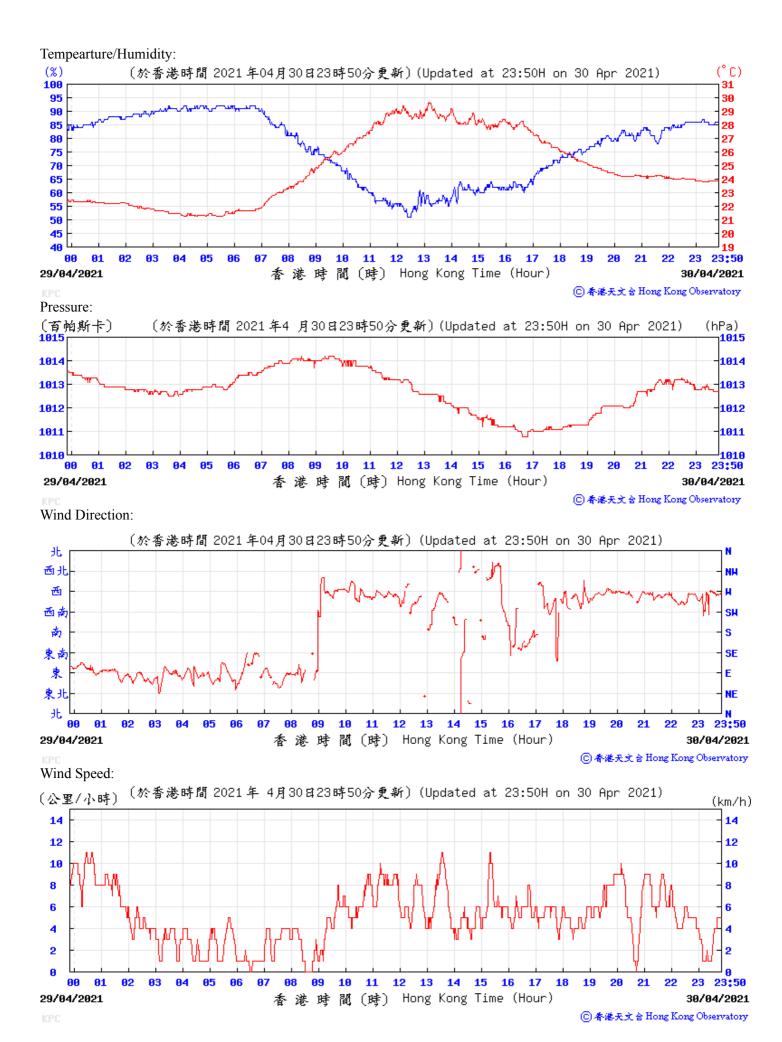

## 3.1 Monitoring Data

In accordance with the EM&A Manual, impact monitoring has been conducted in the reporting quarter. Meteorological data for the reporting quarter have been extracted from Hong Kong Observatory and presented in **Appendix D**. Monitoring data with graphical presentation for the reporting quarter are shown in **Appendix E**. A summary on the monitoring results are presented in **Table 3.1**.