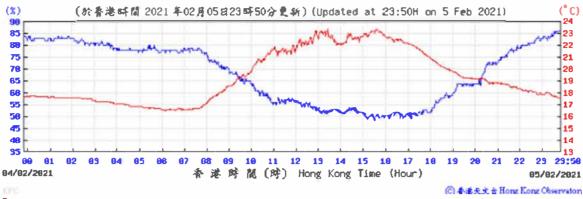

## 3.1 Monitoring Data

In accordance with the EM&A Manual, impact monitoring has been conducted in the reporting quarter. Meteorological data for the reporting quarter have been extracted from Hong Kong Observatory and presented in **Appendix D**. Monitoring data with graphical presentation for the reporting quarter are shown in **Appendix E**. A summary on the monitoring results are presented in **Table 3.1**.