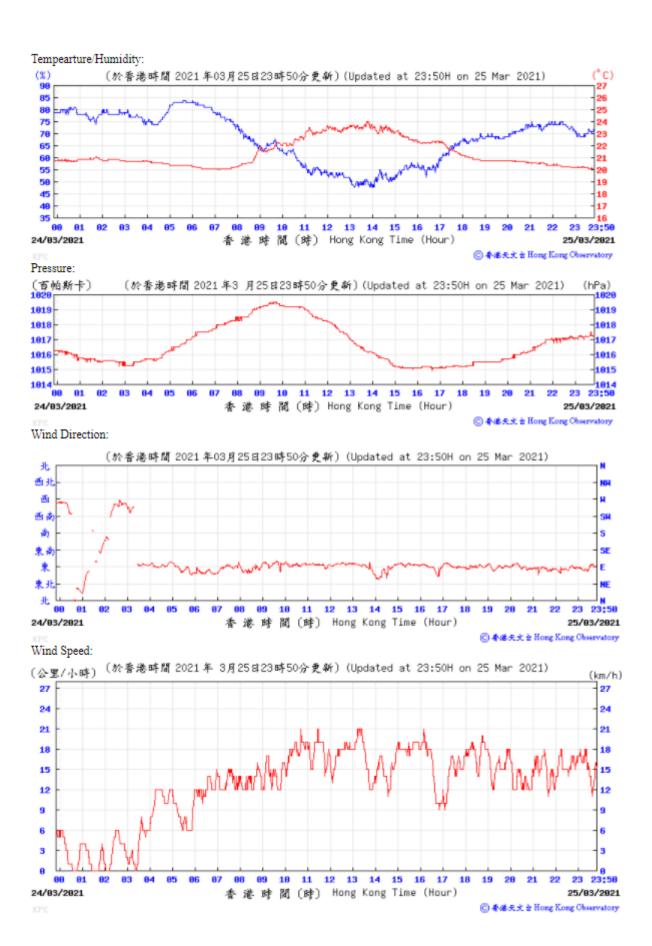

## 3.1 Monitoring Data

In accordance with the EM&A Manual, impact monitoring has been conducted in the reporting quarter. Meteorological data for the reporting quarter have been extracted from Hong Kong Observatory and presented in **Appendix D**. Monitoring data with graphical presentation for the reporting quarter are shown in **Appendix E**. A summary on the monitoring results are presented in **Table 3.1**.

Table 3.1: Summary of Monitoring Data

| Parameter                 | <b>Monitoring Location</b> | Minimum | Maximum | Average |
|---------------------------|----------------------------|---------|---------|---------|
| Air Quality               |                            |         |         |         |
| 1 hour TSP                | AM1                        | 19      | 67      | 38      |
|                           | AM2B                       | 30      | 91      | 56      |
| 24 hour TSP               | AM1                        | 13      | 113     | 35      |
|                           | AM2B                       | 17      | 101     | 59      |
| <b>Construction Noise</b> |                            |         |         |         |
| Leq(30min)                | NM1A                       | 67      | 69      | 68      |