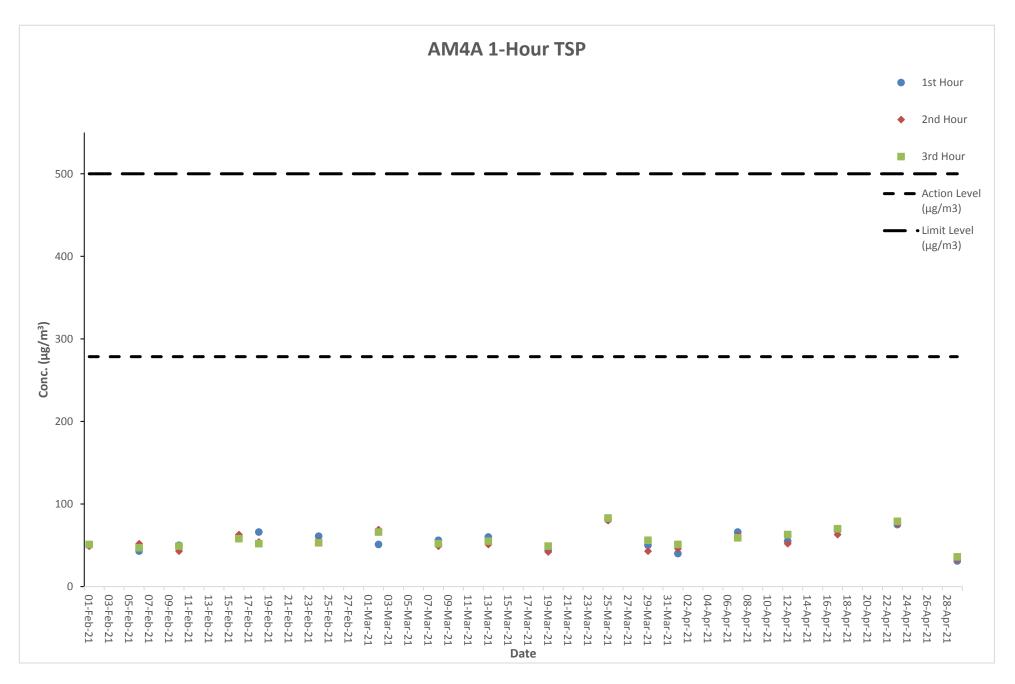

Table 3.1: Summary of Monitoring Data

| Parameter                 | <b>Monitoring Location</b> | Minimum | Maximum | Average |
|---------------------------|----------------------------|---------|---------|---------|
| Air Quality               |                            |         |         |         |
| 1 hour TSP                | AM1                        | 19      | 67      | 38      |
|                           | AM2B                       | 30      | 91      | 56      |
| 24 hour TSP               | AM1                        | 13      | 113     | 35      |
|                           | AM2B                       | 17      | 101     | 59      |
| <b>Construction Noise</b> |                            |         |         |         |
| Leq(30min)                | NM1A                       | 67      | 69      | 68      |

## 3.2 Monitoring Exceedances

Summary of the exceedances in the reporting quarter is tabulated in **Table 3.2**.

Table 3.2: Summary of Exceedances

| Monitoring            | Parameter   | No. of Ex    | ceedance    | Action Taken |
|-----------------------|-------------|--------------|-------------|--------------|
| Station               |             | Action Level | Limit Level |              |
| Air Quality           |             |              |             |              |
| AM1                   | 1 hour TSP  | 0            | 0           | N/A          |
|                       | 24 hour TSP | 0            | 0           | N/A          |
| AM2B                  | 1 hour TSP  | 0            | 0           | N/A          |
|                       | 24 hour TSP | 0            | 0           | N/A          |
| Construction<br>Noise |             |              |             |              |
| NM1A                  | Leq(30min)  | 0            | 0           | N/A          |

## 3.2.1 1-hour TSP Monitoring

All 1-hour TSP monitoring was conducted as scheduled in the reporting quarter. No Action/ Limit Level exceedance was recorded.