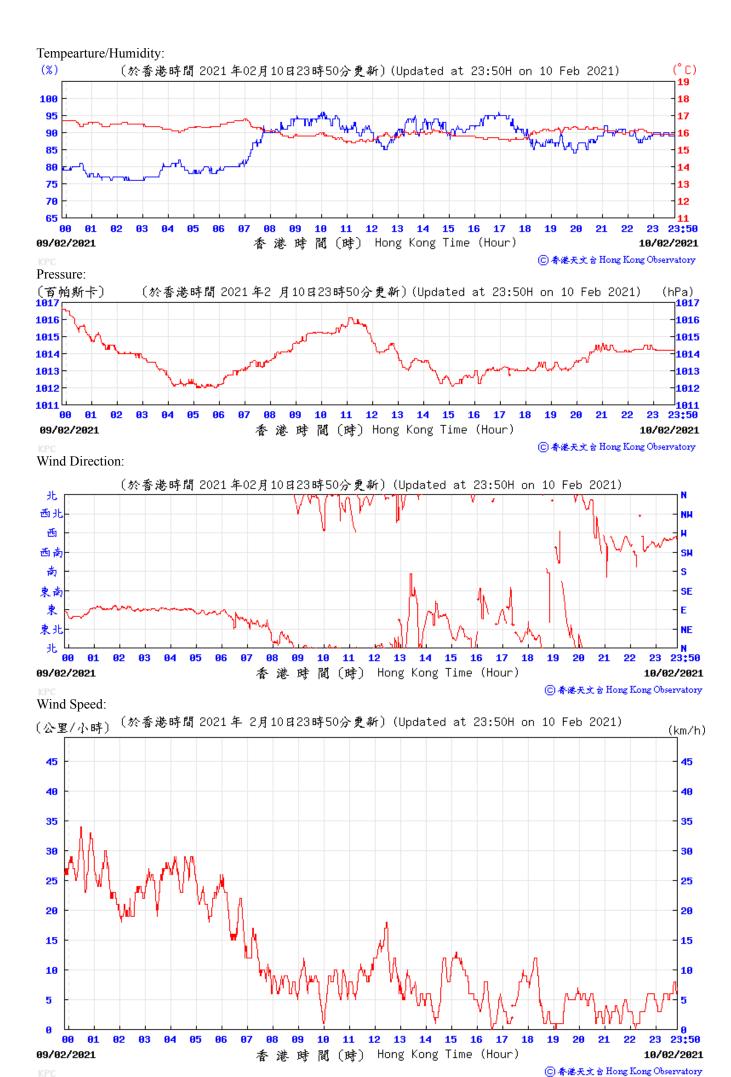

## 3.1 Monitoring Data

In accordance with the EM&A Manual, impact monitoring has been conducted in the reporting quarter. Meteorological data for the reporting quarter have been extracted from Hong Kong Observatory and presented in **Appendix D**. Monitoring data with graphical presentation for the reporting quarter are shown in **Appendix E**. A summary on the monitoring results are presented in **Table 3.1**.