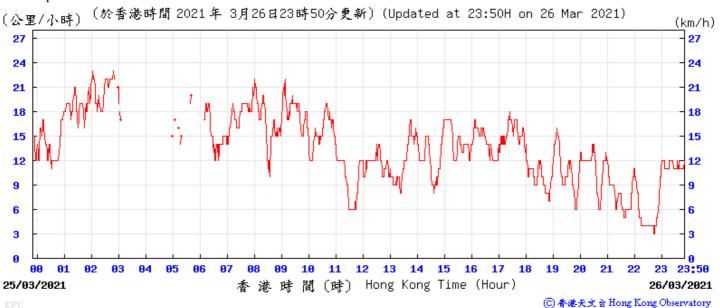

## 3.1 Monitoring Data

In accordance with the EM&A Manual, impact monitoring has been conducted in the reporting quarter. Meteorological data for the reporting quarter have been extracted from Hong Kong Observatory and presented in **Appendix D**. Monitoring data with graphical presentation for the reporting quarter are shown in **Appendix E**. A summary on the monitoring results are presented in **Table 3.1**.