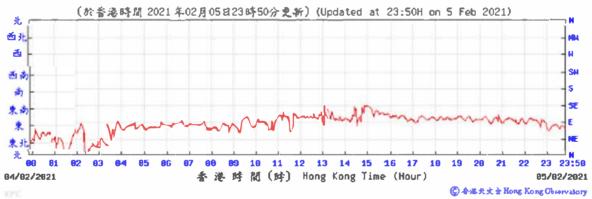

## 3.1 Monitoring Data

In accordance with the EM&A Manual, impact monitoring has been conducted in the reporting quarter. Meteorological data for the reporting quarter have been extracted from Hong Kong Observatory and presented in **Appendix D**. Monitoring data with graphical presentation for the reporting quarter are shown in **Appendix E**. A summary on the monitoring results are presented in **Table 3.1**.