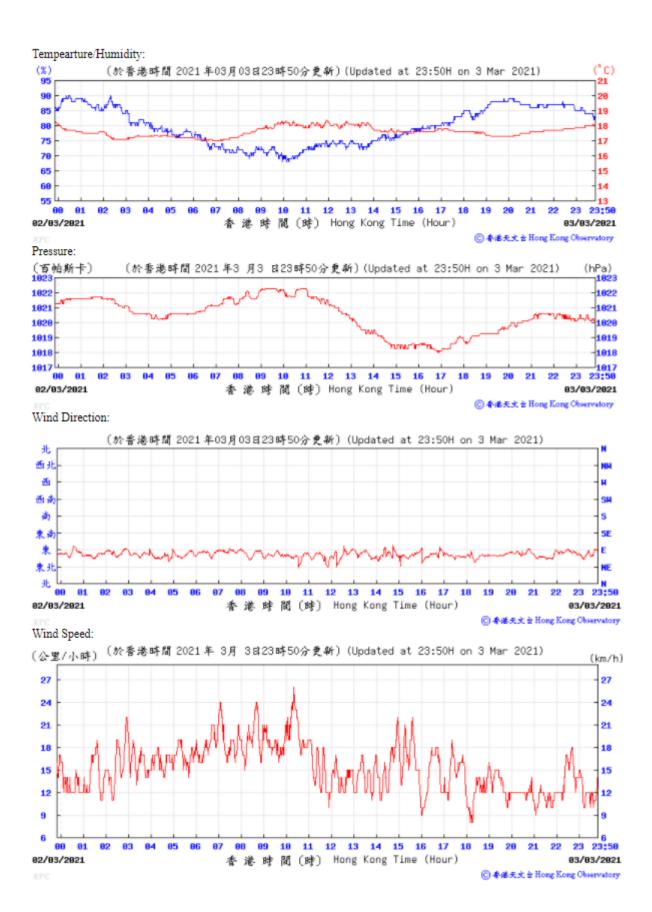

## 3.1 Monitoring Data

In accordance with the EM&A Manual, impact monitoring has been conducted in the reporting quarter. Meteorological data for the reporting quarter have been extracted from Hong Kong Observatory and presented in **Appendix D**. Monitoring data with graphical presentation for the reporting quarter are shown in **Appendix E**. A summary on the monitoring results are presented in **Table 3.1**.

Table 3.1: Summary of Monitoring Data

| Parameter                 | <b>Monitoring Location</b> | Minimum | Maximum | Average |
|---------------------------|----------------------------|---------|---------|---------|
| Air Quality               |                            |         |         |         |
| 1 hour TSP                | AM1                        | 19      | 67      | 38      |
|                           | AM2B                       | 30      | 91      | 56      |
| 24 hour TSP               | AM1                        | 13      | 113     | 35      |
|                           | AM2B                       | 17      | 101     | 59      |
| <b>Construction Noise</b> |                            |         |         |         |
| Leq(30min)                | NM1A                       | 67      | 69      | 68      |