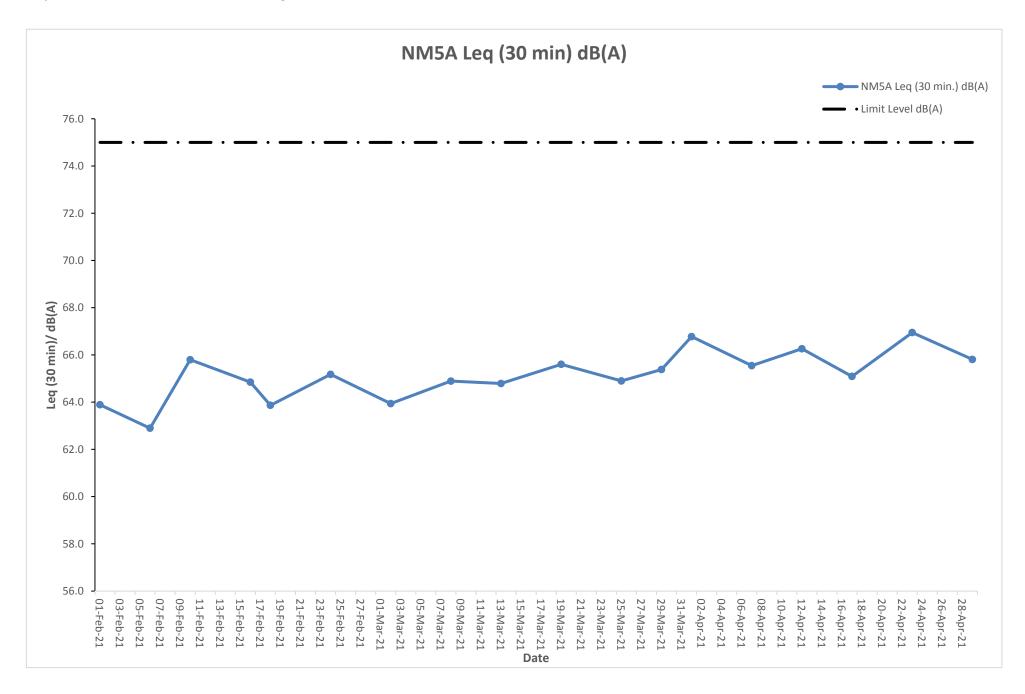

## 3.1 Monitoring Data

In accordance with the EM&A Manual, impact monitoring has been conducted in the reporting quarter. Meteorological data for the reporting quarter have been extracted from Hong Kong Observatory and presented in **Appendix D**. Monitoring data with graphical presentation for the reporting quarter are shown in **Appendix E**. A summary on the monitoring results are presented in **Table 3.1**.

Table 3.1: Summary of Monitoring Data

| Parameter                 | <b>Monitoring Location</b> | Minimum | Maximum | Average |
|---------------------------|----------------------------|---------|---------|---------|
| Air Quality               |                            |         |         |         |
| 1 hour TSP                | AM1                        | 19      | 67      | 38      |
|                           | AM2B                       | 30      | 91      | 56      |
| 24 hour TSP               | AM1                        | 13      | 113     | 35      |
|                           | AM2B                       | 17      | 101     | 59      |
| <b>Construction Noise</b> |                            |         |         |         |
| Leq(30min)                | NM1A                       | 67      | 69      | 68      |

## 3.2 Monitoring Exceedances

Summary of the exceedances in the reporting quarter is tabulated in **Table 3.2**.

Table 3.2: Summary of Exceedances

| Monitoring            | Parameter   | No. of Ex    | ceedance    | Action Taken |
|-----------------------|-------------|--------------|-------------|--------------|
| Station               |             | Action Level | Limit Level |              |
| Air Quality           |             |              |             |              |
| AM1                   | 1 hour TSP  | 0            | 0           | N/A          |
|                       | 24 hour TSP | 0            | 0           | N/A          |
| AM2B                  | 1 hour TSP  | 0            | 0           | N/A          |
|                       | 24 hour TSP | 0            | 0           | N/A          |
| Construction<br>Noise |             |              |             |              |
| NM1A                  | Leq(30min)  | 0            | 0           | N/A          |

## 3.2.3 Construction Noise Monitoring

All construction noise monitoring was conducted as scheduled in the reporting quarter. No Action/Limit Level exceedance was recorded.