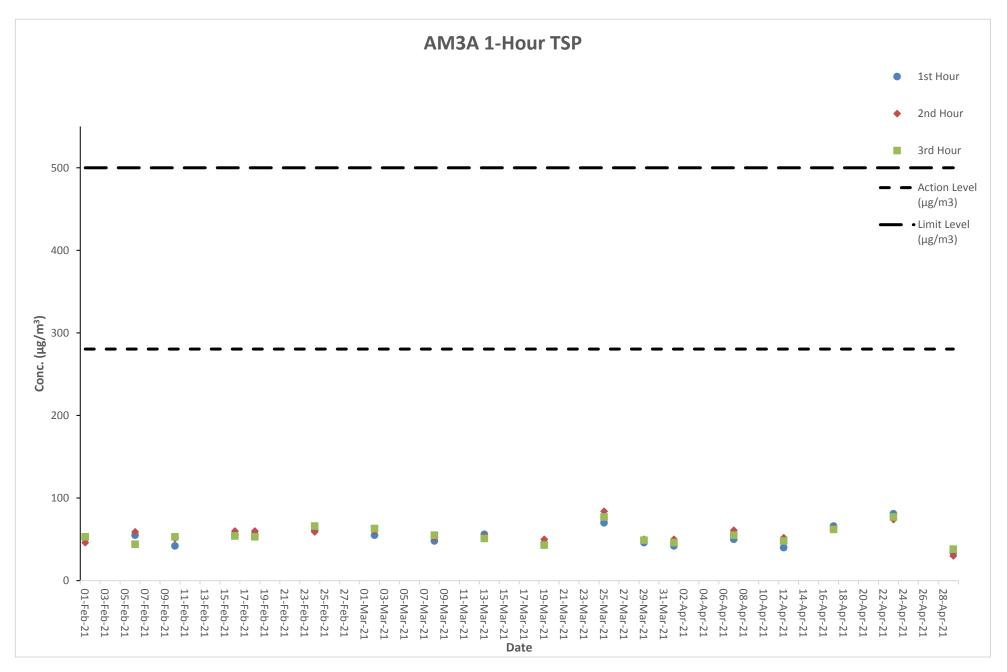

Table 3.1: Summary of Monitoring Data

| Parameter                 | <b>Monitoring Location</b> | Minimum | Maximum | Average |
|---------------------------|----------------------------|---------|---------|---------|
| Air Quality               |                            |         |         |         |
| 1 hour TSP                | AM1                        | 19      | 67      | 38      |
|                           | AM2B                       | 30      | 91      | 56      |
| 24 hour TSP               | AM1                        | 13      | 113     | 35      |
|                           | AM2B                       | 17      | 101     | 59      |
| <b>Construction Noise</b> |                            |         |         |         |
| Leq(30min)                | NM1A                       | 67      | 69      | 68      |

## 3.2 Monitoring Exceedances

Summary of the exceedances in the reporting quarter is tabulated in **Table 3.2**.

Table 3.2: Summary of Exceedances

| Monitoring            | Parameter   | No. of Ex    | ceedance    | Action Taken |
|-----------------------|-------------|--------------|-------------|--------------|
| Station               |             | Action Level | Limit Level |              |
| Air Quality           |             |              |             |              |
| AM1                   | 1 hour TSP  | 0            | 0           | N/A          |
|                       | 24 hour TSP | 0            | 0           | N/A          |
| AM2B                  | 1 hour TSP  | 0            | 0           | N/A          |
|                       | 24 hour TSP | 0            | 0           | N/A          |
| Construction<br>Noise |             |              |             |              |
| NM1A                  | Leq(30min)  | 0            | 0           | N/A          |

## 3.2.1 1-hour TSP Monitoring

All 1-hour TSP monitoring was conducted as scheduled in the reporting quarter. No Action/ Limit Level exceedance was recorded.