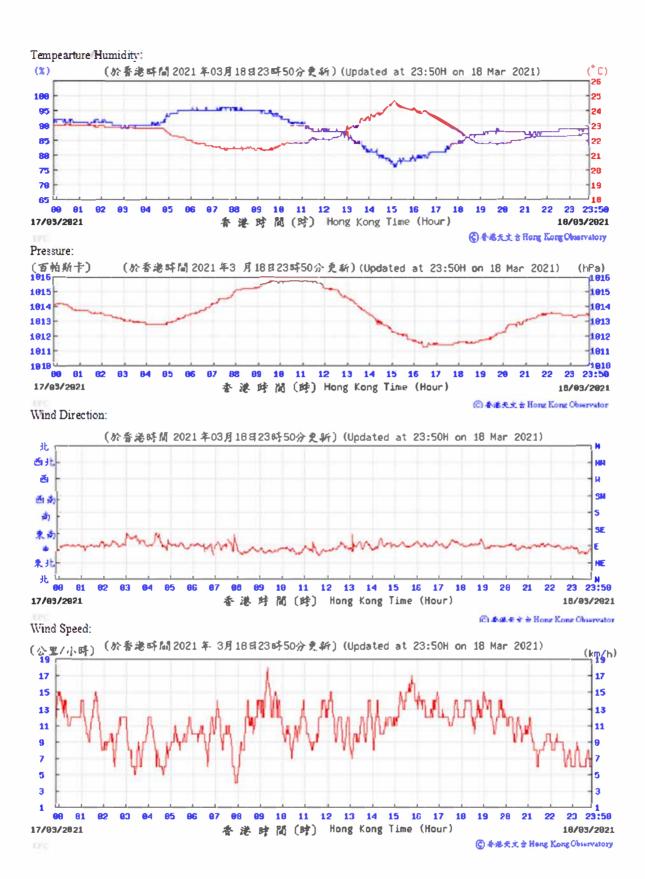

## 3.1 Monitoring Data

In accordance with the EM&A Manual, impact monitoring has been conducted in the reporting quarter. Meteorological data for the reporting quarter have been extracted from Hong Kong Observatory and presented in **Appendix D**. Monitoring data with graphical presentation for the reporting quarter are shown in **Appendix E**. A summary on the monitoring results are presented in **Table 3.1**.

Table 3.1: Summary of Monitoring Data

| Parameter                 | <b>Monitoring Location</b> | Minimum | Maximum | Average |
|---------------------------|----------------------------|---------|---------|---------|
| Air Quality               |                            |         |         |         |
| 1 hour TSP                | AM1                        | 19      | 67      | 38      |
|                           | AM2B                       | 30      | 91      | 56      |
| 24 hour TSP               | AM1                        | 13      | 113     | 35      |
|                           | AM2B                       | 17      | 101     | 59      |
| <b>Construction Noise</b> |                            |         |         |         |
| Leq(30min)                | NM1A                       | 67      | 69      | 68      |