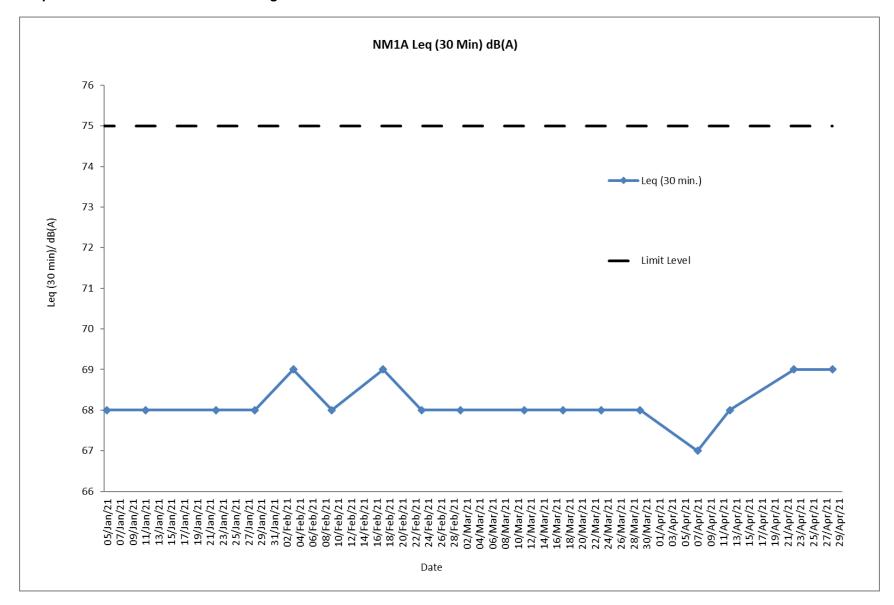

Table 3.1: Summary of Monitoring Data

| Parameter                 | <b>Monitoring Location</b> | Minimum | Maximum | Average |
|---------------------------|----------------------------|---------|---------|---------|
| Air Quality               |                            |         |         |         |
| 1 hour TSP                | AM1                        | 19      | 67      | 38      |
|                           | AM2B                       | 30      | 91      | 56      |
| 24 hour TSP               | AM1                        | 13      | 113     | 35      |
|                           | AM2B                       | 17      | 101     | 59      |
| <b>Construction Noise</b> |                            |         |         |         |
| Leq(30min)                | NM1A                       | 67      | 69      | 68      |

## 3.2.3 Construction Noise Monitoring

All construction noise monitoring was conducted as scheduled in the reporting quarter. No Action/Limit Level exceedance was recorded.

Monitoring of air quality and noise with respect to the Project is underway. In particular, the 1-hour TSP, 24-hour TSP and noise level (as Leq, 30 minutes) under monitoring have been checked against established Action and Limit levels. There was no breach of Action and Limit levels for Air Quality (1-hour TSP and 24-hour TSP) and Noise in this reporting quarter.