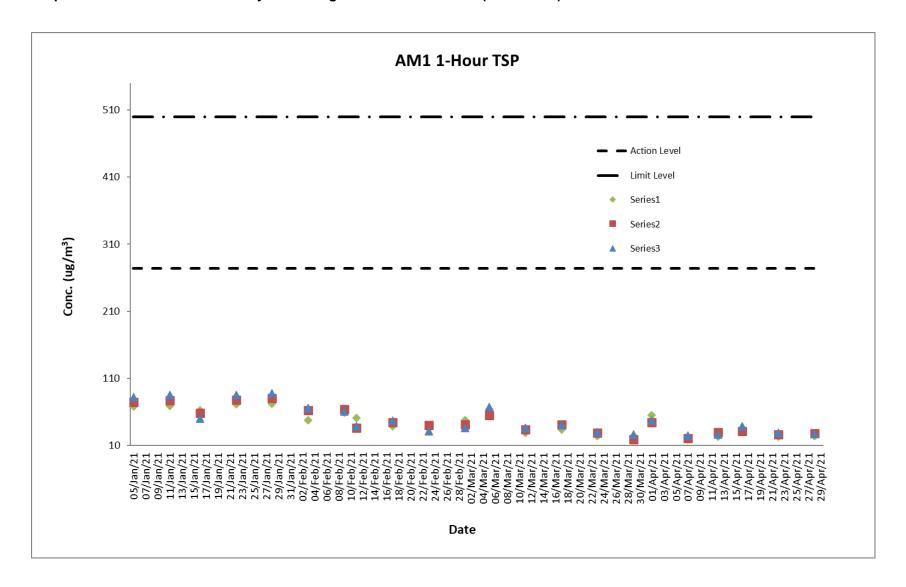

## 3.1 Monitoring Data

In accordance with the EM&A Manual, impact monitoring has been conducted in the reporting quarter. Meteorological data for the reporting quarter have been extracted from Hong Kong Observatory and presented in **Appendix D**. Monitoring data with graphical presentation for the reporting quarter are shown in **Appendix E**. A summary on the monitoring results are presented in **Table 3.1**.

Table 3.1: Summary of Monitoring Data

| Parameter                 | <b>Monitoring Location</b> | Minimum | Maximum | Average |
|---------------------------|----------------------------|---------|---------|---------|
| Air Quality               |                            |         |         |         |
| 1 hour TSP                | AM1                        | 19      | 67      | 38      |
|                           | AM2B                       | 30      | 91      | 56      |
| 24 hour TSP               | AM1                        | 13      | 113     | 35      |
|                           | AM2B                       | 17      | 101     | 59      |
| <b>Construction Noise</b> |                            |         |         |         |
| Leq(30min)                | NM1A                       | 67      | 69      | 68      |

## 3.2.1 1-hour TSP Monitoring

All 1-hour TSP monitoring was conducted as scheduled in the reporting quarter. No Action/ Limit Level exceedance was recorded.