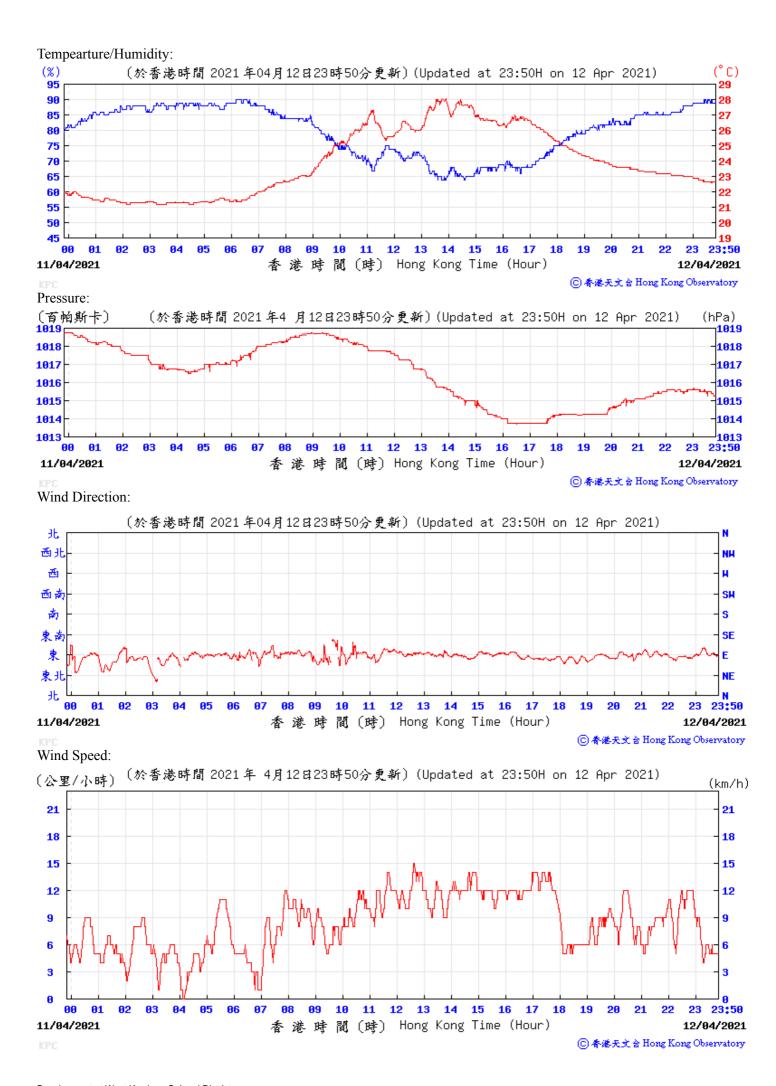

## 3.1 Monitoring Data

In accordance with the EM&A Manual, impact monitoring has been conducted in the reporting quarter. Meteorological data for the reporting quarter have been extracted from Hong Kong Observatory and presented in **Appendix D**. Monitoring data with graphical presentation for the reporting quarter are shown in **Appendix E**. A summary on the monitoring results are presented in **Table 3.1**.