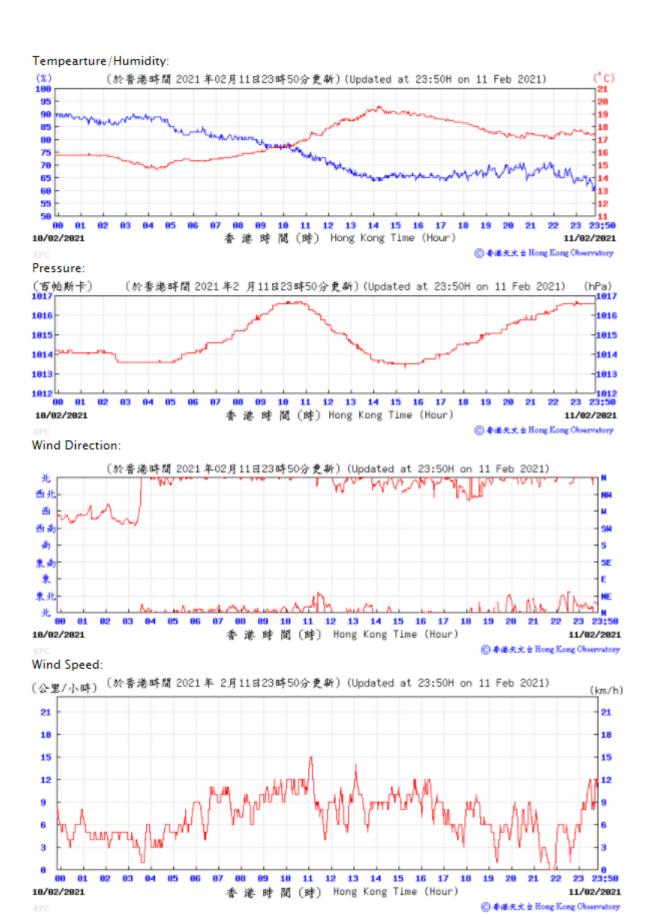

## 3.1 Monitoring Data

In accordance with the EM&A Manual, impact monitoring has been conducted in the reporting quarter. Meteorological data for the reporting quarter have been extracted from Hong Kong Observatory and presented in **Appendix D**. Monitoring data with graphical presentation for the reporting quarter are shown in **Appendix E**. A summary on the monitoring results are presented in **Table 3.1**.