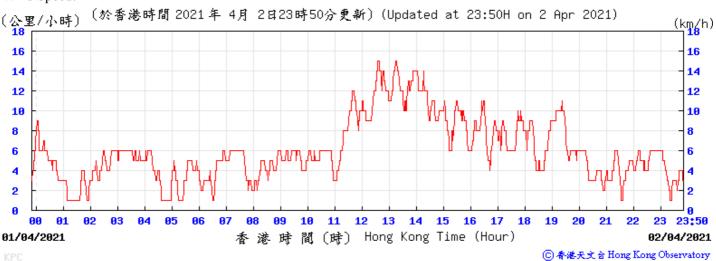

## 3.1 Monitoring Data

In accordance with the EM&A Manual, impact monitoring has been conducted in the reporting quarter. Meteorological data for the reporting quarter have been extracted from Hong Kong Observatory and presented in **Appendix D**. Monitoring data with graphical presentation for the reporting quarter are shown in **Appendix E**. A summary on the monitoring results are presented in **Table 3.1**.

| C. | Environmental Mitigation Measures – Implementation Status         | 16 |
|----|-------------------------------------------------------------------|----|
| D. | Meteorological Data Extracted from Hong Kong Observatory          | 17 |
| E. | Graphical Plots of the Monitoring Results                         | 18 |
| F. | Waste Flow table                                                  | 19 |
| G. | Cumulative Statistics on Complaints, Notifications of Summons and | 20 |