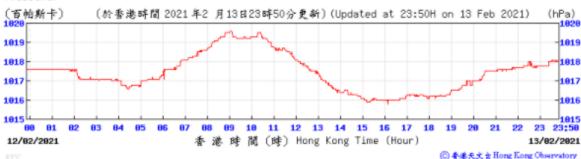

## 3.1 Monitoring Data

In accordance with the EM&A Manual, impact monitoring has been conducted in the reporting quarter. Meteorological data for the reporting quarter have been extracted from Hong Kong Observatory and presented in **Appendix D**. Monitoring data with graphical presentation for the reporting quarter are shown in **Appendix E**. A summary on the monitoring results are presented in **Table 3.1**.