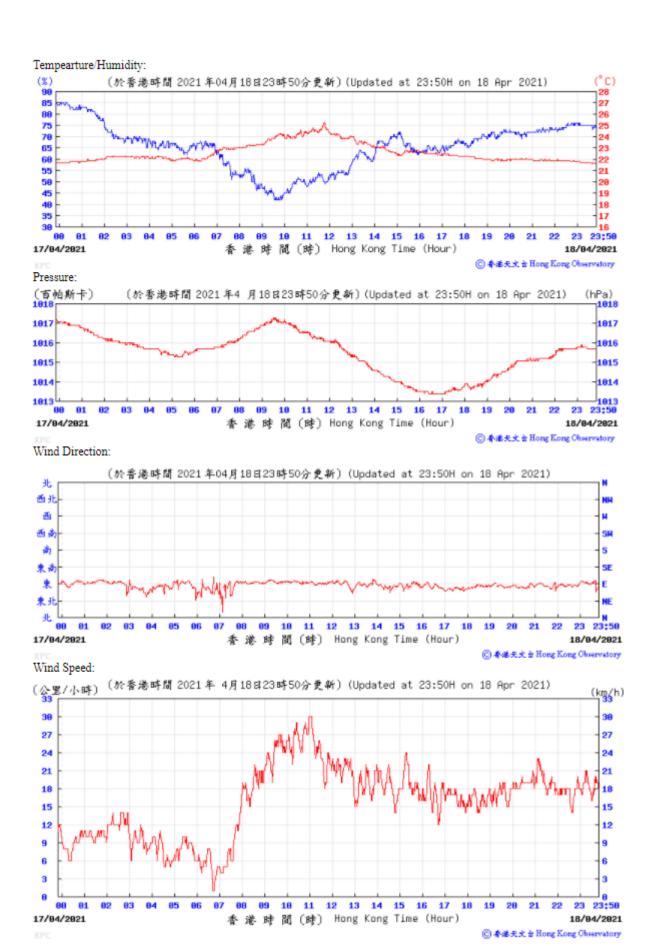

## 3.1 Monitoring Data

In accordance with the EM&A Manual, impact monitoring has been conducted in the reporting quarter. Meteorological data for the reporting quarter have been extracted from Hong Kong Observatory and presented in **Appendix D**. Monitoring data with graphical presentation for the reporting quarter are shown in **Appendix E**. A summary on the monitoring results are presented in **Table 3.1**.

| C. | Environmental Mitigation Measures – Implementation Status         | 16 |
|----|-------------------------------------------------------------------|----|
| D. | Meteorological Data Extracted from Hong Kong Observatory          | 17 |
| E. | Graphical Plots of the Monitoring Results                         | 18 |
| F. | Waste Flow table                                                  | 19 |
| G. | Cumulative Statistics on Complaints, Notifications of Summons and | 20 |