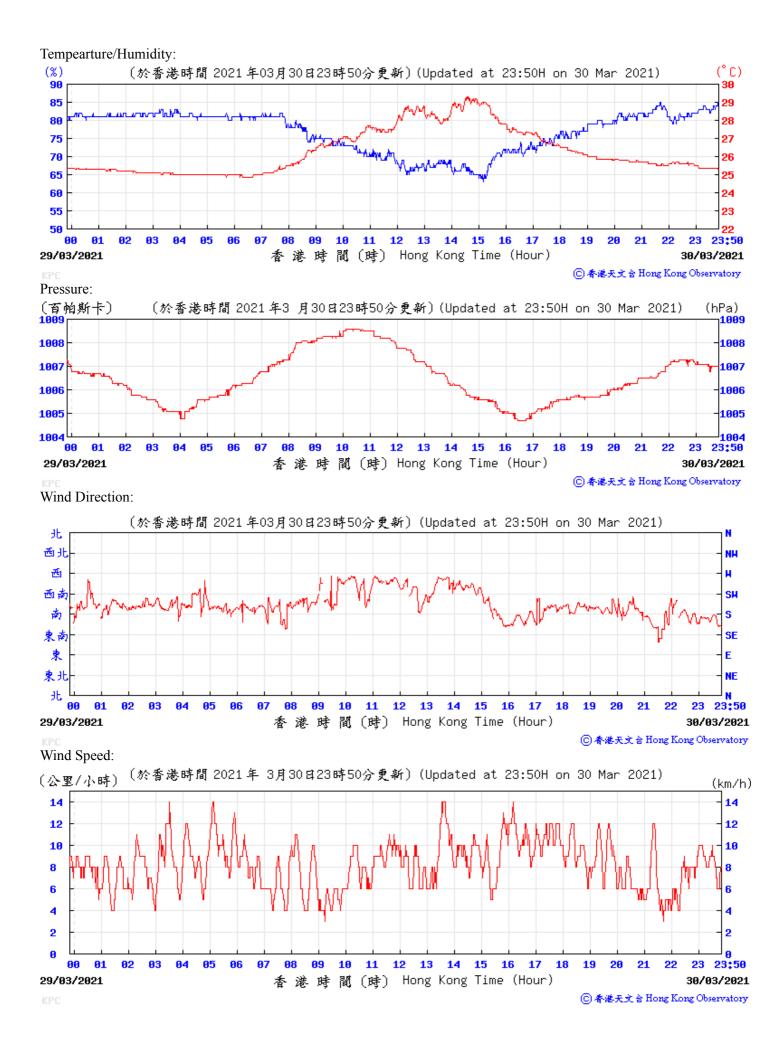

## 3.1 Monitoring Data

In accordance with the EM&A Manual, impact monitoring has been conducted in the reporting quarter. Meteorological data for the reporting quarter have been extracted from Hong Kong Observatory and presented in **Appendix D**. Monitoring data with graphical presentation for the reporting quarter are shown in **Appendix E**. A summary on the monitoring results are presented in **Table 3.1**.

| C. | Environmental Mitigation Measures – Implementation Status         | 16 |
|----|-------------------------------------------------------------------|----|
| D. | Meteorological Data Extracted from Hong Kong Observatory          | 17 |
| E. | Graphical Plots of the Monitoring Results                         | 18 |
| F. | Waste Flow table                                                  | 19 |
| G. | Cumulative Statistics on Complaints, Notifications of Summons and | 20 |