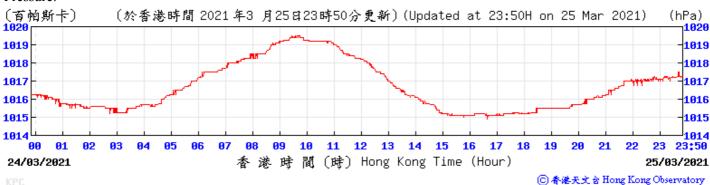

## 3.1 Monitoring Data

In accordance with the EM&A Manual, impact monitoring has been conducted in the reporting quarter. Meteorological data for the reporting quarter have been extracted from Hong Kong Observatory and presented in **Appendix D**. Monitoring data with graphical presentation for the reporting quarter are shown in **Appendix E**. A summary on the monitoring results are presented in **Table 3.1**.