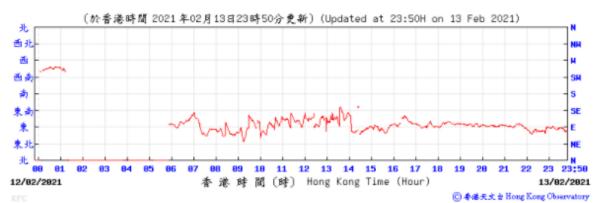

## 3.1 Monitoring Data

In accordance with the EM&A Manual, impact monitoring has been conducted in the reporting quarter. Meteorological data for the reporting quarter have been extracted from Hong Kong Observatory and presented in **Appendix D**. Monitoring data with graphical presentation for the reporting quarter are shown in **Appendix E**. A summary on the monitoring results are presented in **Table 3.1**.