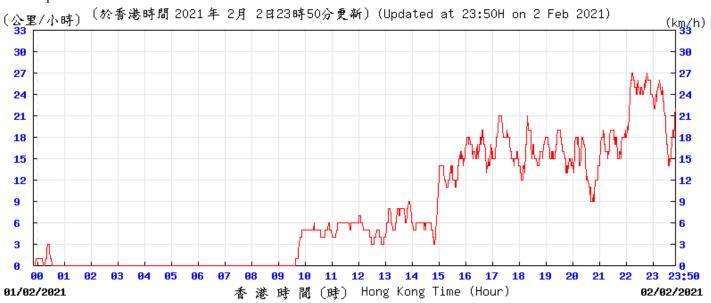

## 3.1 Monitoring Data

In accordance with the EM&A Manual, impact monitoring has been conducted in the reporting quarter. Meteorological data for the reporting quarter have been extracted from Hong Kong Observatory and presented in **Appendix D**. Monitoring data with graphical presentation for the reporting quarter are shown in **Appendix E**. A summary on the monitoring results are presented in **Table 3.1**.