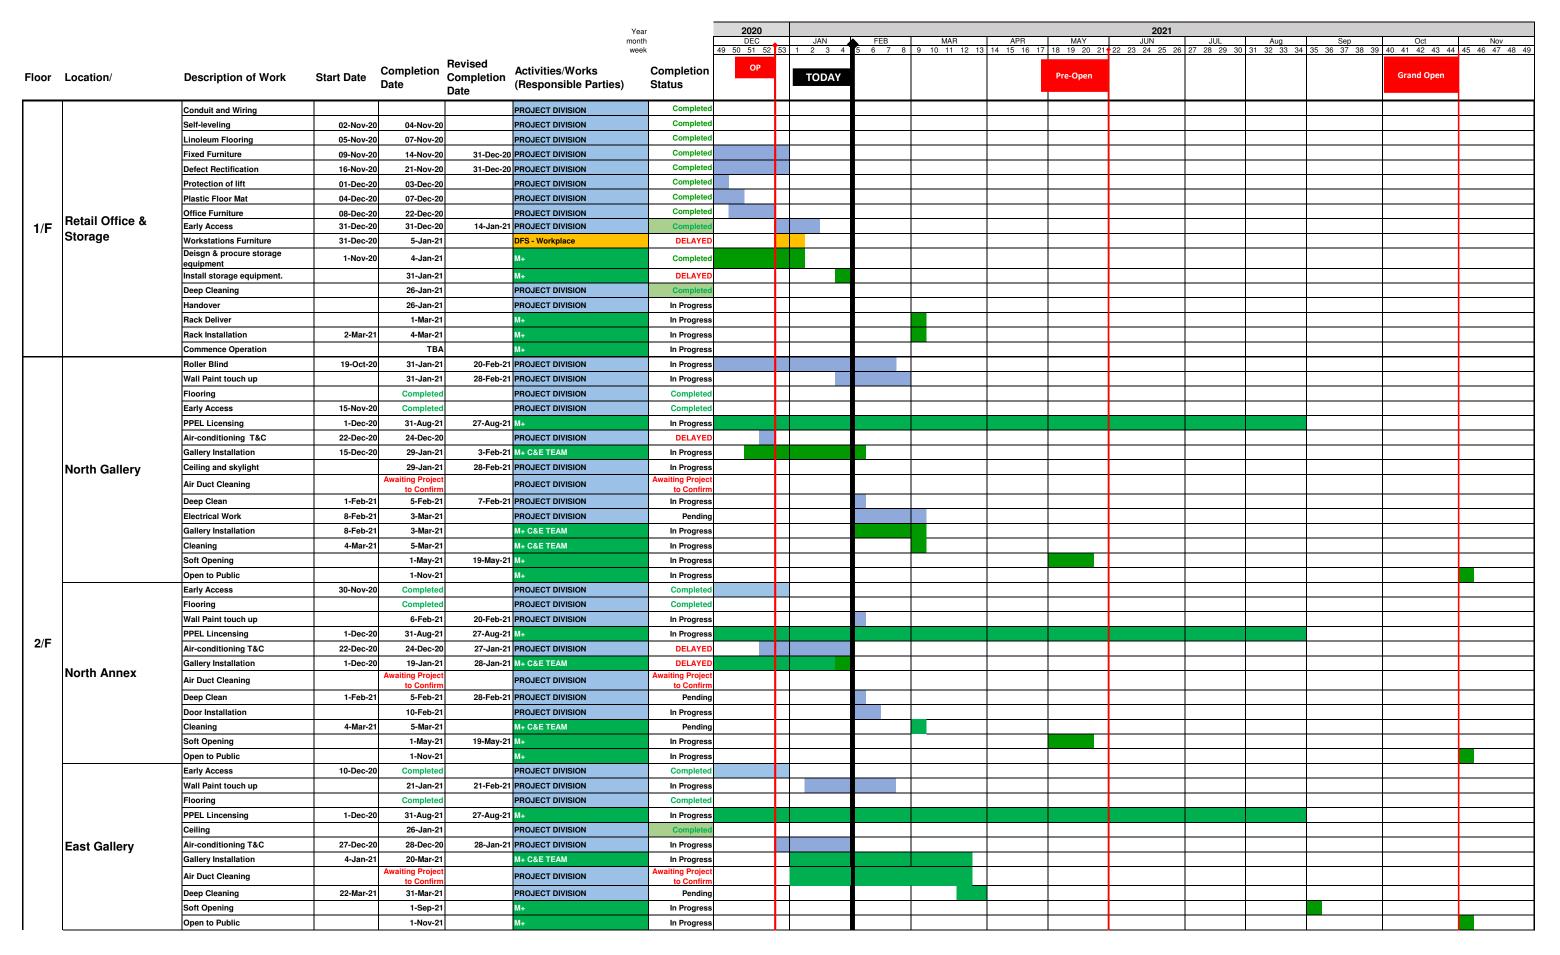

The Construction Works Programme of the Project is provided in **Appendix B**. A layout plan of the Project is provided in **Figure 1**.

## **B.** Construction Programme

## M+ Museum

|       |                 |                                                                             |                        |                        |           | Ye                                | nor.                                                           | 2020           |           |         |               |             |             | 2021                                             |             |             |                |                |                |
|-------|-----------------|-----------------------------------------------------------------------------|------------------------|------------------------|-----------|-----------------------------------|----------------------------------------------------------------|----------------|-----------|---------|---------------|-------------|-------------|--------------------------------------------------|-------------|-------------|----------------|----------------|----------------|
|       |                 |                                                                             |                        |                        |           | mor                               | nth                                                            | DEC            | JAN       | FEB     | MAR           | APR         | MAY         | JUN                                              | JUL         | Aug         | Sep            | Oct            | Nov            |
|       |                 |                                                                             |                        |                        | Povised   | We                                | ek                                                             | 19 50 51 52 53 | 3 1 2 3 4 | 5 6 7 8 | 9 10 11 12 13 | 14 15 16 17 | 18 19 20 21 | 22 23 24 25 26                                   | 27 28 29 30 | 31 32 33 34 | 35 36 37 38 39 | 40 41 42 43 44 | 45 46 47 48 49 |
| Floor | Location/       | Description of Work                                                         | Start Date             |                        |           | Activities/Works                  | Completion                                                     | OP             | TODAY     |         |               |             | Pre-Open    |                                                  |             |             |                | Grand Open     |                |
|       | 2004(1011)      | 2000 paon of Work                                                           | otali Dato             | Date                   | Date      | (Responsible Parties)             | Status                                                         |                | 10374     |         |               |             |             |                                                  |             |             |                |                |                |
| M+ P  | ODIUM           |                                                                             |                        |                        |           |                                   |                                                                |                |           |         |               |             |             |                                                  |             |             |                |                |                |
|       | All             | Lift Handover                                                               | 31-Dec-20              | 31-Jan-21              |           | PROJECT DIVISION                  | DELAYED                                                        |                |           |         |               |             |             |                                                  |             |             |                |                |                |
| 1     | Back of House   |                                                                             |                        |                        |           |                                   |                                                                |                |           |         |               |             |             |                                                  |             |             |                |                |                |
|       | corridor        | Floor Coating                                                               |                        | ТВА                    |           | PROJECT DIVISION                  | In Progress                                                    |                |           |         |               |             |             |                                                  |             |             |                |                |                |
|       | All             | Post OP Licensing works                                                     |                        | ТВА                    |           | PROJECT DIVISION                  | ТВА                                                            |                |           |         |               |             |             |                                                  |             |             |                |                |                |
| 1     | All             | Confirm all rigging points                                                  |                        | ТВА                    |           | PROJECT DIVISION                  | ТВА                                                            |                |           |         |               |             |             |                                                  |             |             |                |                |                |
|       | All             | Mobile signal                                                               |                        | ТВА                    |           | PROJECT DIVISION                  | ТВА                                                            |                |           |         |               |             |             |                                                  |             |             |                |                |                |
|       |                 | Wall & Ceiling Softcell<br>Rectification Work - Completion                  |                        | 4-Jan-21               | 15-Mar-21 | PROJECT DIVISION                  | In Progress Softcell advised replacmment panel: ETA end Feb 21 |                |           |         |               |             |             |                                                  |             |             |                |                |                |
|       |                 | Screen & Masking Curtain                                                    | 9-Dec-20               | 31-Dec-20              | 12-Feb-21 | PROJECT DIVISION                  | In Progress                                                    |                |           |         |               |             |             |                                                  |             |             |                |                |                |
|       |                 | Wall Fabric Panels less than 200 wide                                       | 15-Dec-20              | 24-Dec-20              | 18-Mar-21 | PROJECT DIVISION                  | In Progress                                                    |                |           |         |               |             |             |                                                  |             |             |                |                |                |
|       |                 | Black Acoustic Transparent Fabric Panel Around Screen                       |                        | 25-Feb-21              | 18-Mar-21 | PROJECT DIVISION                  | In Progress                                                    |                |           |         |               |             |             |                                                  |             |             |                |                |                |
|       |                 | Perforated Panel Replacement                                                | 18-Dec-20              | 19-Dec-20              | 25-Feb-21 | PROJECT DIVISION                  | Completed                                                      |                |           |         |               |             |             | <del> </del>                                     |             |             |                |                |                |
|       | Cinomo          | 60 Seat Cinema Seats w/ Tags                                                | 23-Nov-20              | 21-Dec-20              |           | PROJECT DIVISION                  | Completed                                                      |                |           |         |               |             |             |                                                  |             |             |                |                |                |
|       | Cinema          | Installation<br>40 Seat Cinema Seats w/ Tags                                |                        |                        |           |                                   |                                                                |                |           |         |               |             |             |                                                  |             |             |                |                |                |
|       |                 | Installation                                                                | 7-Dec-20               | 21-Dec-20              |           | PROJECT DIVISION                  | Completed                                                      |                |           |         |               |             |             |                                                  |             |             |                |                |                |
|       |                 | PPEL Licensing (Provisional)                                                | 30-Nov-20              |                        | 15-Sep-21 | M+<br>                            | In Progress                                                    |                |           |         |               |             |             |                                                  |             |             |                |                |                |
|       |                 | Venue Operating plan  Deep Cleaning                                         |                        | 30-Sep-21<br>15-Mar-21 |           | M+ PROJECT DIVISION               | In Progress In Progress                                        |                |           |         |               |             |             |                                                  |             |             |                |                |                |
|       |                 | Handover                                                                    | 31-Dec-20              | -                      | 25-Mar-21 | PROJECT DIVISION                  | In Progress                                                    |                |           |         |               |             |             |                                                  |             |             |                |                |                |
|       |                 | Staff Training                                                              | 1-Jul-21               | 31-Oct-21              | 20 Mai 21 | M+                                | Pending                                                        |                |           |         |               |             |             |                                                  |             |             |                |                |                |
|       |                 | Standard Operation Plan                                                     |                        | Apr/ May-21            |           | M+                                | In Progress                                                    |                |           |         |               |             |             |                                                  |             |             |                |                |                |
|       |                 | Venue opening                                                               |                        | 1-Nov-21               |           | M+                                | In Progress                                                    |                |           |         |               |             |             |                                                  |             |             |                |                |                |
|       |                 | Lobby Fabric Tubes                                                          |                        | Completed              |           | PROJECT DIVISION                  | Completed                                                      |                |           |         |               |             |             |                                                  |             |             |                |                |                |
|       |                 | Sound Locks Fabric Wall & Ceiling                                           | 19-Dec-20              | 23-Dec-20              | 24-Dec-20 | PROJECT DIVISION                  | Completed                                                      |                |           |         |               |             |             |                                                  |             |             |                |                |                |
| LG/F  |                 | Lift Lobby Wall & Ceiling<br>Cladding - Additional Grilles at<br>ST31 Lobby | 15-Dec-20              | 15-Jan-21              | 15-Mar-21 | PROJECT DIVISION                  | Completed                                                      |                |           |         |               |             |             |                                                  |             |             |                |                |                |
|       | Cinema Lobby    | Vestibule Bamboo Wall & Ceiling                                             | 30-Oct-20              | 2-Nov-20               | 25-Jan-21 | PROJECT DIVISION                  | Completed                                                      |                |           |         |               |             |             |                                                  |             |             |                |                |                |
|       |                 | HR Refabrication                                                            | 21-Dec-20              | 31-Dec-20              |           | PROJECT DIVISION                  | Completed                                                      |                |           |         |               |             |             |                                                  |             |             |                |                |                |
|       |                 | Permanent BFA panels                                                        | 21-Dec-20              | + + +                  |           | PROJECT DIVISION                  | In Progress                                                    |                |           |         |               |             |             |                                                  |             |             |                |                |                |
|       |                 | Sliding Door C3S Installation                                               |                        | 7-Jan-21               | 12-Mar-21 | PROJECT DIVISION                  | In Progress                                                    |                |           |         |               |             |             |                                                  |             |             |                |                |                |
|       |                 | Venue Opening                                                               |                        | 1-Nov-21               |           | M+                                | In Progress                                                    |                |           |         |               |             |             | ļ                                                |             |             |                |                |                |
|       |                 | GBP Submission                                                              | 21-Dec-20              | 1-Jan-21<br>31-Dec-20  |           | PROJECT DIVISION PROJECT DIVISION | DELAYED                                                        |                |           |         |               |             |             | <del> </del>                                     | 1           | 1           |                |                |                |
|       |                 | AV eq. final completion  Post OP Glazing installation                       | 21-Dec-20<br>31-Dec-20 | + + +                  |           | PROJECT DIVISION PROJECT DIVISION | In Progress                                                    |                |           |         |               |             |             | <del>                                     </del> | -           |             |                |                |                |
|       |                 | Additional Projector Windows per<br>CAI-390A on 60 & 180 seats              |                        | TBA                    |           | PROJECT DIVISION                  | TBA                                                            |                |           |         |               |             |             |                                                  |             |             |                |                |                |
|       |                 | Early Access                                                                | 31-Dec-20              | 31-Dec-20              | 25-Mar-21 | PROJECT DIVISION                  | In Progress                                                    |                |           |         |               |             |             | <del>                                     </del> |             |             |                |                |                |
|       | Ducination Dans | Deep Cleaning                                                               | 2. 200 20              | TBA                    |           | PROJECT DIVISION                  | Awaiting Project                                               |                |           |         |               |             |             | 1                                                |             |             |                |                |                |
|       | Projection Room | Dismantle of Digital Projector Frame (180 seats)                            | 9-May-21               | 16-May-21              |           | PROJECT DIVISION                  | to Confirm In Progress                                         | +              |           |         |               |             |             |                                                  |             |             |                |                |                |
|       |                 | Raised Platform Site Works                                                  | 23-Jun-21              | 27-Jun-21              |           | M+ supported by DFS - PM          | In Progress                                                    |                |           |         |               |             |             |                                                  |             |             |                |                |                |
|       |                 | Equipment Installation                                                      | 1-Jul-21               | 15-Aug-21              | 1-Aug-21  |                                   | In Progress                                                    |                |           |         |               |             |             |                                                  |             |             |                |                |                |
|       |                 | Venue Operating plan                                                        |                        | 30-Sep-21              |           | M+                                | In Progress                                                    |                |           |         |               |             |             |                                                  |             |             |                |                |                |
|       |                 | Staff Training                                                              | 1-Jul-21               | 31-Oct-21              |           | M+                                | Pending                                                        |                |           |         |               |             |             |                                                  |             |             |                |                |                |
|       |                 | Venue Opening                                                               |                        | 1-Nov-21               |           | M+                                | In Progress                                                    |                |           |         |               |             |             | <u> </u>                                         |             |             |                |                |                |