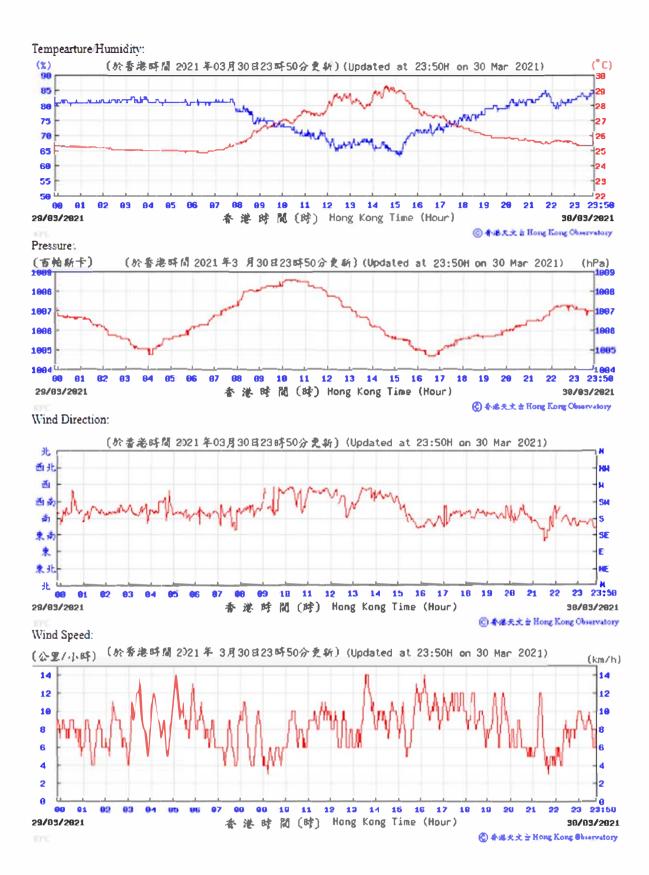

## 3.1 Monitoring Data

In accordance with the EM&A Manual, impact monitoring has been conducted in the reporting quarter. Meteorological data for the reporting quarter have been extracted from Hong Kong Observatory and presented in **Appendix D**. Monitoring data with graphical presentation for the reporting quarter are shown in **Appendix E**. A summary on the monitoring results are presented in **Table 3.1**.