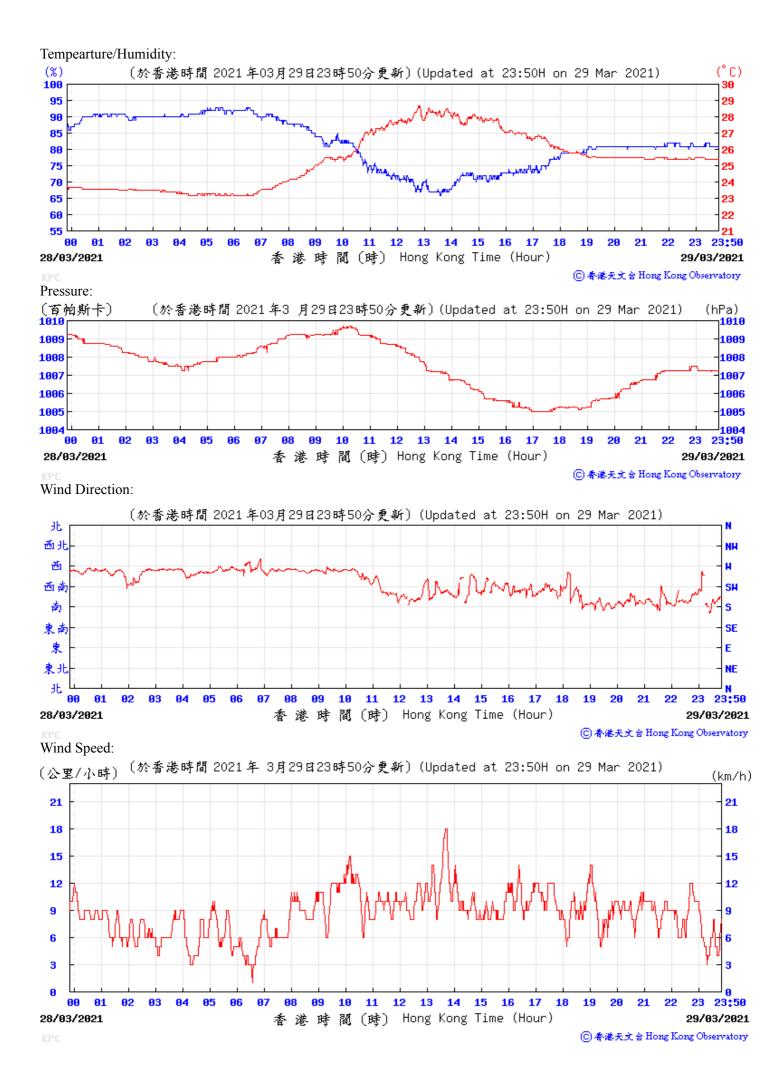

## 3.1 Monitoring Data

In accordance with the EM&A Manual, impact monitoring has been conducted in the reporting quarter. Meteorological data for the reporting quarter have been extracted from Hong Kong Observatory and presented in **Appendix D**. Monitoring data with graphical presentation for the reporting quarter are shown in **Appendix E**. A summary on the monitoring results are presented in **Table 3.1**.