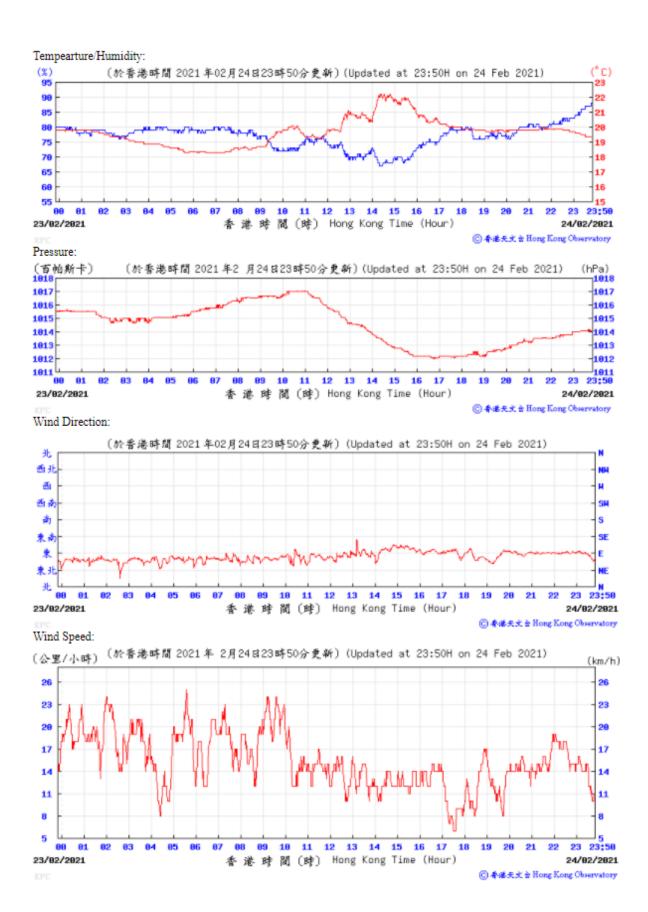

## 3.1 Monitoring Data

In accordance with the EM&A Manual, impact monitoring has been conducted in the reporting quarter. Meteorological data for the reporting quarter have been extracted from Hong Kong Observatory and presented in **Appendix D**. Monitoring data with graphical presentation for the reporting quarter are shown in **Appendix E**. A summary on the monitoring results are presented in **Table 3.1**.

Table 3.1: Summary of Monitoring Data

| Parameter                 | <b>Monitoring Location</b> | Minimum | Maximum | Average |
|---------------------------|----------------------------|---------|---------|---------|
| Air Quality               |                            |         |         |         |
| 1 hour TSP                | AM1                        | 19      | 67      | 38      |
|                           | AM2B                       | 30      | 91      | 56      |
| 24 hour TSP               | AM1                        | 13      | 113     | 35      |
|                           | AM2B                       | 17      | 101     | 59      |
| <b>Construction Noise</b> |                            |         |         |         |
| Leq(30min)                | NM1A                       | 67      | 69      | 68      |