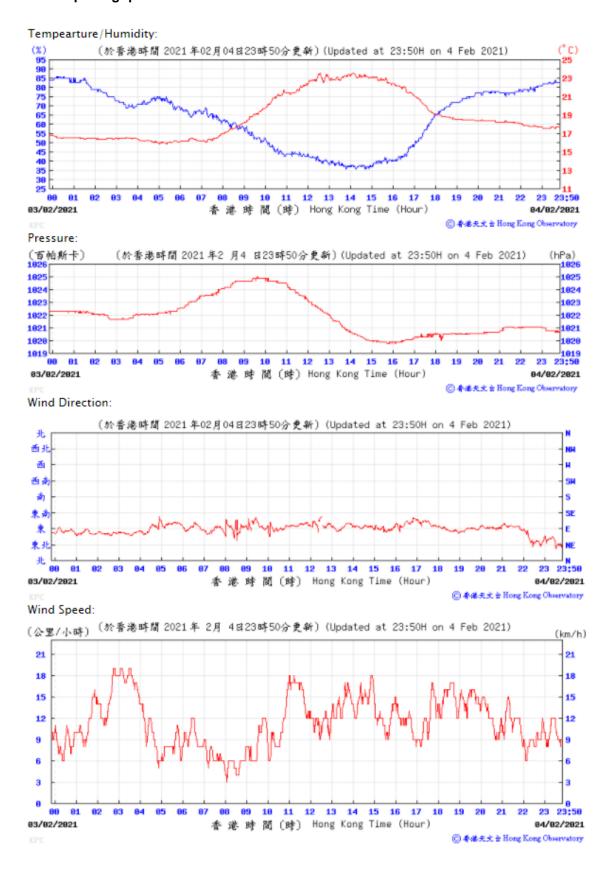

## 3.1 Monitoring Data

In accordance with the EM&A Manual, impact monitoring has been conducted in the reporting quarter. Meteorological data for the reporting quarter have been extracted from Hong Kong Observatory and presented in **Appendix D**. Monitoring data with graphical presentation for the reporting quarter are shown in **Appendix E**. A summary on the monitoring results are presented in **Table 3.1**.