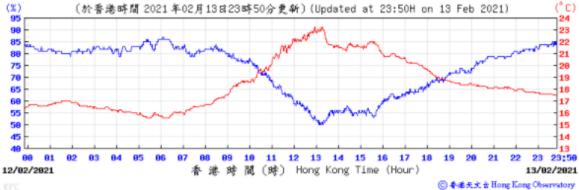

## 3.1 Monitoring Data

In accordance with the EM&A Manual, impact monitoring has been conducted in the reporting quarter. Meteorological data for the reporting quarter have been extracted from Hong Kong Observatory and presented in **Appendix D**. Monitoring data with graphical presentation for the reporting quarter are shown in **Appendix E**. A summary on the monitoring results are presented in **Table 3.1**.