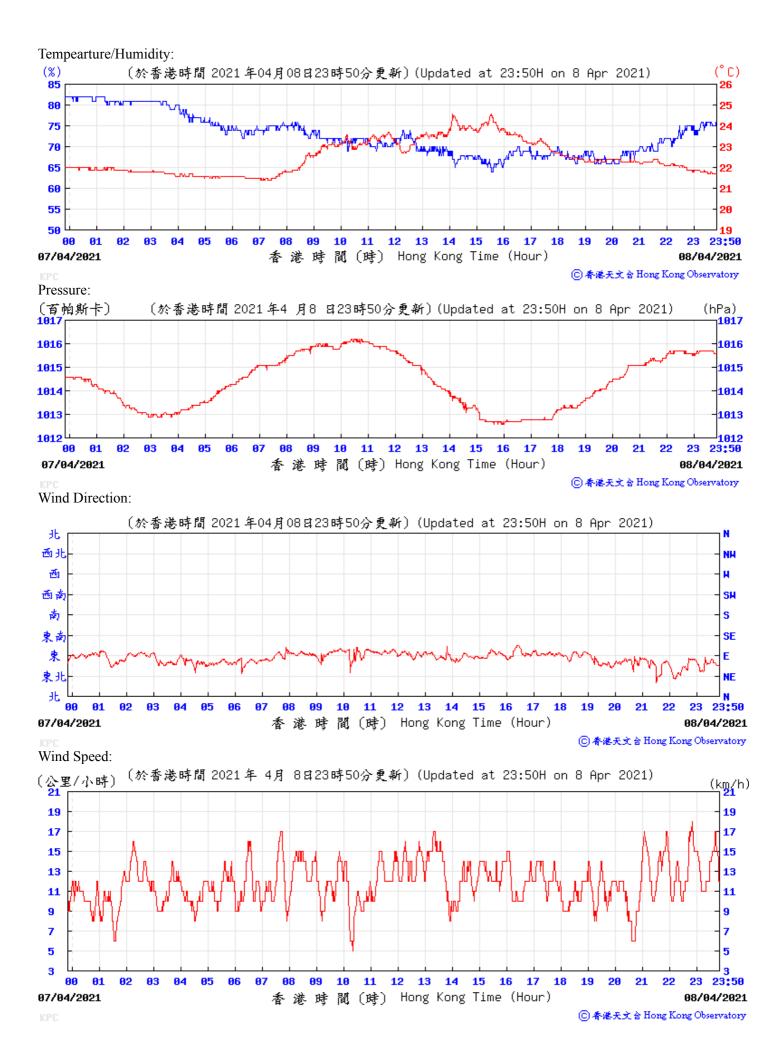

## 3.1 Monitoring Data

In accordance with the EM&A Manual, impact monitoring has been conducted in the reporting quarter. Meteorological data for the reporting quarter have been extracted from Hong Kong Observatory and presented in **Appendix D**. Monitoring data with graphical presentation for the reporting quarter are shown in **Appendix E**. A summary on the monitoring results are presented in **Table 3.1**.