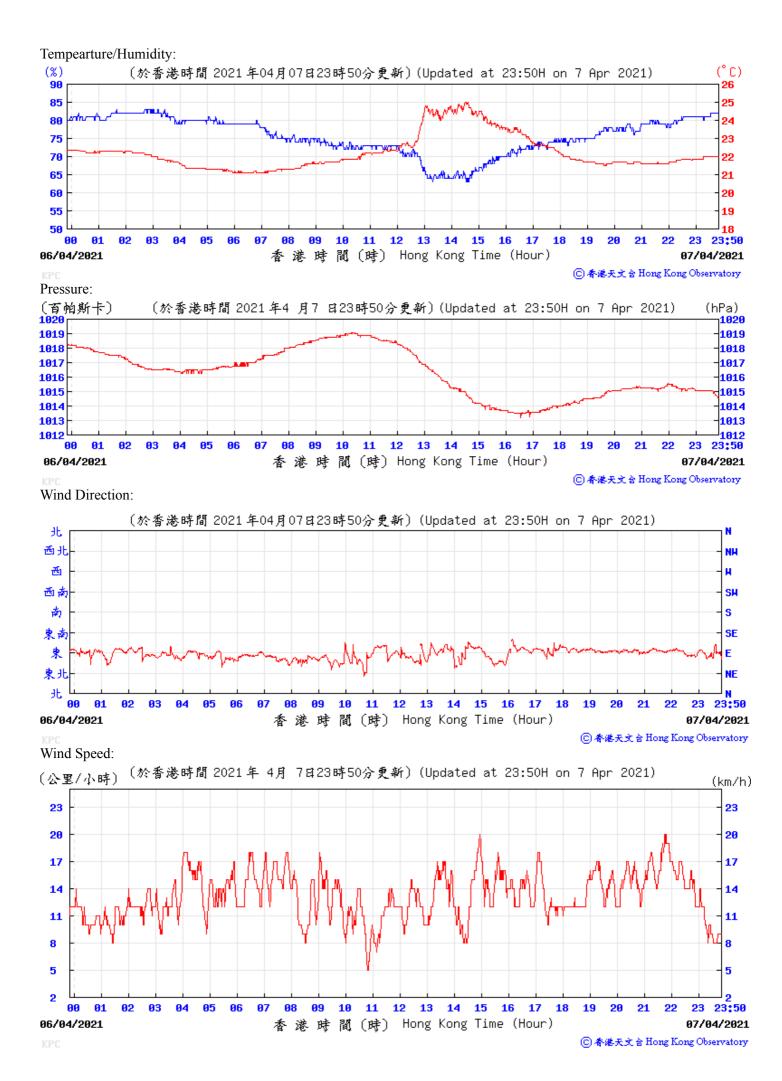

## 3.1 Monitoring Data

In accordance with the EM&A Manual, impact monitoring has been conducted in the reporting quarter. Meteorological data for the reporting quarter have been extracted from Hong Kong Observatory and presented in **Appendix D**. Monitoring data with graphical presentation for the reporting quarter are shown in **Appendix E**. A summary on the monitoring results are presented in **Table 3.1**.