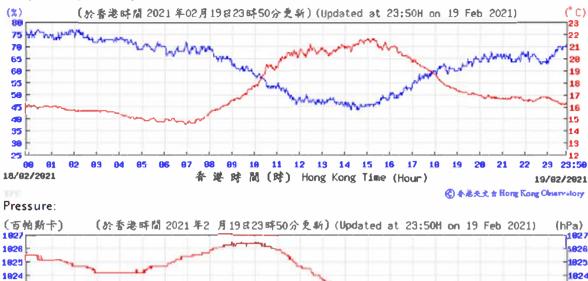

## 3.1 Monitoring Data

In accordance with the EM&A Manual, impact monitoring has been conducted in the reporting quarter. Meteorological data for the reporting quarter have been extracted from Hong Kong Observatory and presented in **Appendix D**. Monitoring data with graphical presentation for the reporting quarter are shown in **Appendix E**. A summary on the monitoring results are presented in **Table 3.1**.