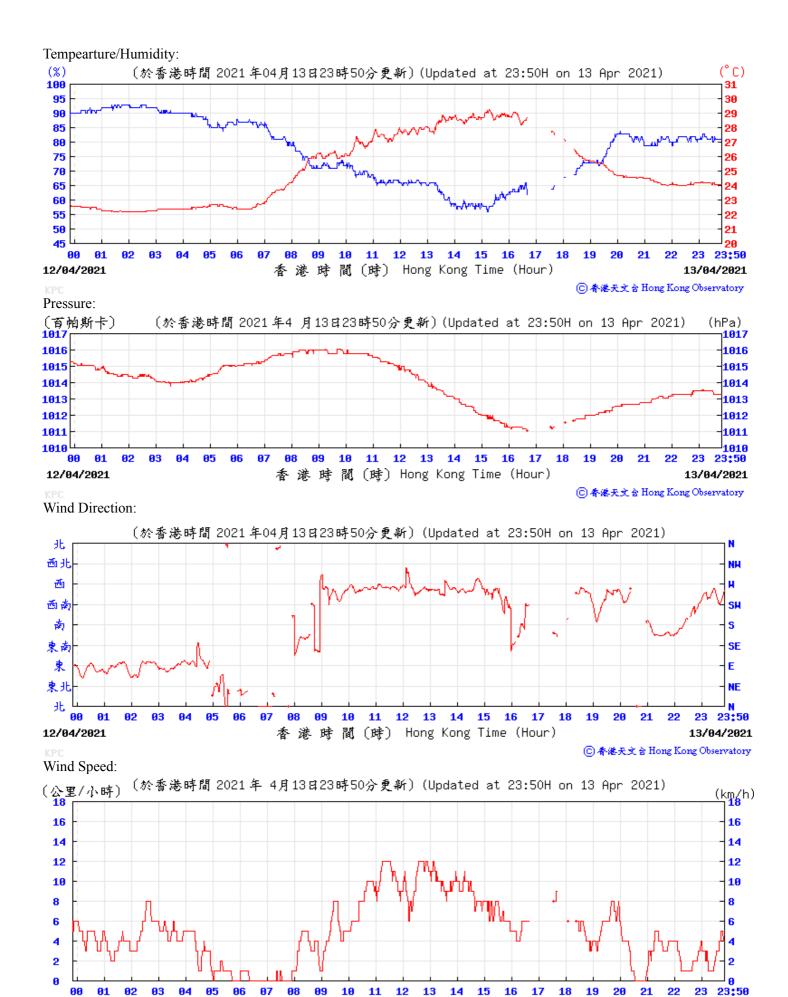

## 3.1 Monitoring Data

In accordance with the EM&A Manual, impact monitoring has been conducted in the reporting quarter. Meteorological data for the reporting quarter have been extracted from Hong Kong Observatory and presented in **Appendix D**. Monitoring data with graphical presentation for the reporting quarter are shown in **Appendix E**. A summary on the monitoring results are presented in **Table 3.1**.