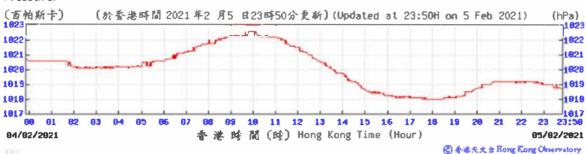

## 3.1 Monitoring Data

In accordance with the EM&A Manual, impact monitoring has been conducted in the reporting quarter. Meteorological data for the reporting quarter have been extracted from Hong Kong Observatory and presented in **Appendix D**. Monitoring data with graphical presentation for the reporting quarter are shown in **Appendix E**. A summary on the monitoring results are presented in **Table 3.1**.