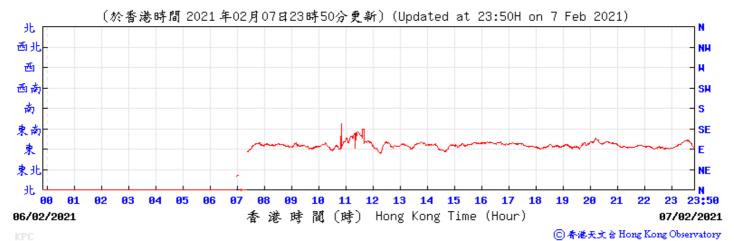

## 3.1 Monitoring Data

In accordance with the EM&A Manual, impact monitoring has been conducted in the reporting quarter. Meteorological data for the reporting quarter have been extracted from Hong Kong Observatory and presented in **Appendix D**. Monitoring data with graphical presentation for the reporting quarter are shown in **Appendix E**. A summary on the monitoring results are presented in **Table 3.1**.