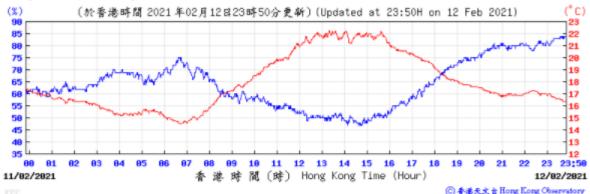

## 3.1 Monitoring Data

In accordance with the EM&A Manual, impact monitoring has been conducted in the reporting quarter. Meteorological data for the reporting quarter have been extracted from Hong Kong Observatory and presented in **Appendix D**. Monitoring data with graphical presentation for the reporting quarter are shown in **Appendix E**. A summary on the monitoring results are presented in **Table 3.1**.