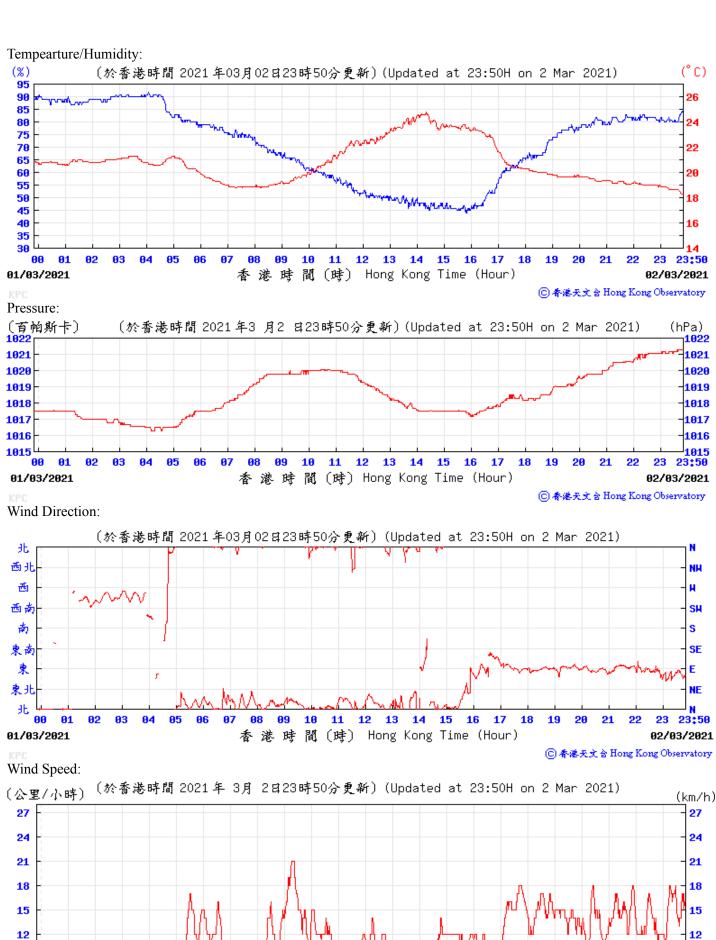

## 3.1 Monitoring Data

In accordance with the EM&A Manual, impact monitoring has been conducted in the reporting quarter. Meteorological data for the reporting quarter have been extracted from Hong Kong Observatory and presented in **Appendix D**. Monitoring data with graphical presentation for the reporting quarter are shown in **Appendix E**. A summary on the monitoring results are presented in **Table 3.1**.

Table 3.1: Summary of Monitoring Data

| Parameter                 | <b>Monitoring Location</b> | Minimum | Maximum | Average |
|---------------------------|----------------------------|---------|---------|---------|
| Air Quality               |                            |         |         |         |
| 1 hour TSP                | AM1                        | 19      | 67      | 38      |
|                           | AM2B                       | 30      | 91      | 56      |
| 24 hour TSP               | AM1                        | 13      | 113     | 35      |
|                           | AM2B                       | 17      | 101     | 59      |
| <b>Construction Noise</b> |                            |         |         |         |
| Leq(30min)                | NM1A                       | 67      | 69      | 68      |