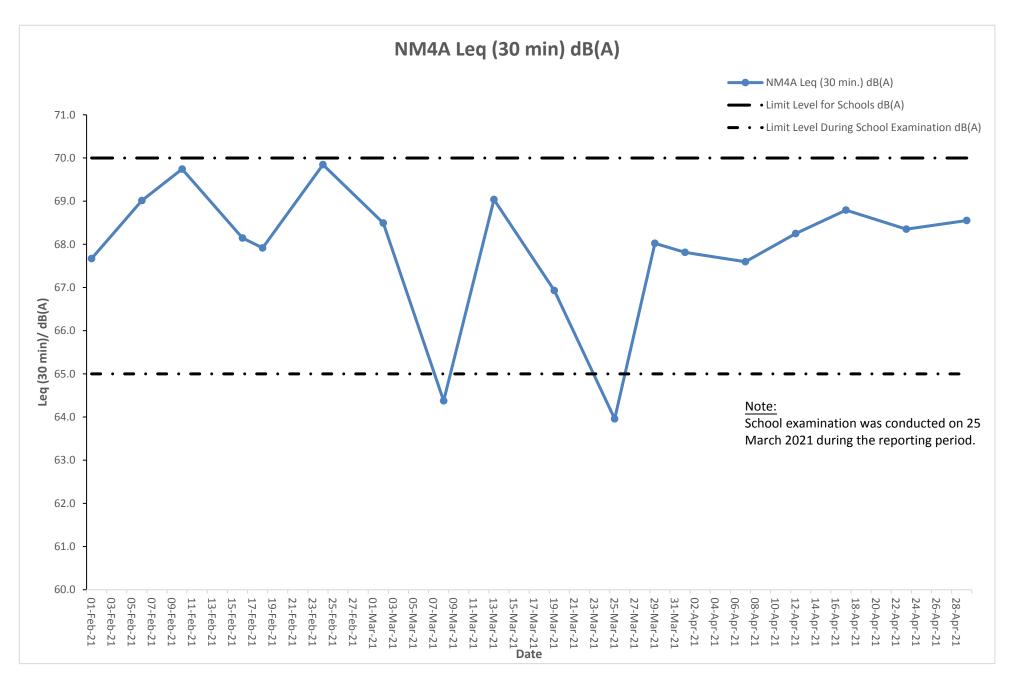

## 3.1 Monitoring Data

In accordance with the EM&A Manual, impact monitoring has been conducted in the reporting quarter. Meteorological data for the reporting quarter have been extracted from Hong Kong Observatory and presented in **Appendix D**. Monitoring data with graphical presentation for the reporting quarter are shown in **Appendix E**. A summary on the monitoring results are presented in **Table 3.1**.

Table 3.1: Summary of Monitoring Data

| Parameter                 | <b>Monitoring Location</b> | Minimum | Maximum | Average |
|---------------------------|----------------------------|---------|---------|---------|
| Air Quality               |                            |         |         |         |
| 1 hour TSP                | AM1                        | 19      | 67      | 38      |
|                           | AM2B                       | 30      | 91      | 56      |
| 24 hour TSP               | AM1                        | 13      | 113     | 35      |
|                           | AM2B                       | 17      | 101     | 59      |
| <b>Construction Noise</b> |                            |         |         |         |
| Leq(30min)                | NM1A                       | 67      | 69      | 68      |

## 3.2 Monitoring Exceedances

Summary of the exceedances in the reporting quarter is tabulated in **Table 3.2**.

Table 3.2: Summary of Exceedances

| Monitoring            | Parameter   | No. of Ex    | ceedance    | Action Taken |
|-----------------------|-------------|--------------|-------------|--------------|
| Station               |             | Action Level | Limit Level |              |
| Air Quality           |             |              |             |              |
| AM1                   | 1 hour TSP  | 0            | 0           | N/A          |
|                       | 24 hour TSP | 0            | 0           | N/A          |
| AM2B                  | 1 hour TSP  | 0            | 0           | N/A          |
|                       | 24 hour TSP | 0            | 0           | N/A          |
| Construction<br>Noise |             |              |             |              |
| NM1A                  | Leq(30min)  | 0            | 0           | N/A          |

## 3.2.3 Construction Noise Monitoring

All construction noise monitoring was conducted as scheduled in the reporting quarter. No Action/Limit Level exceedance was recorded.