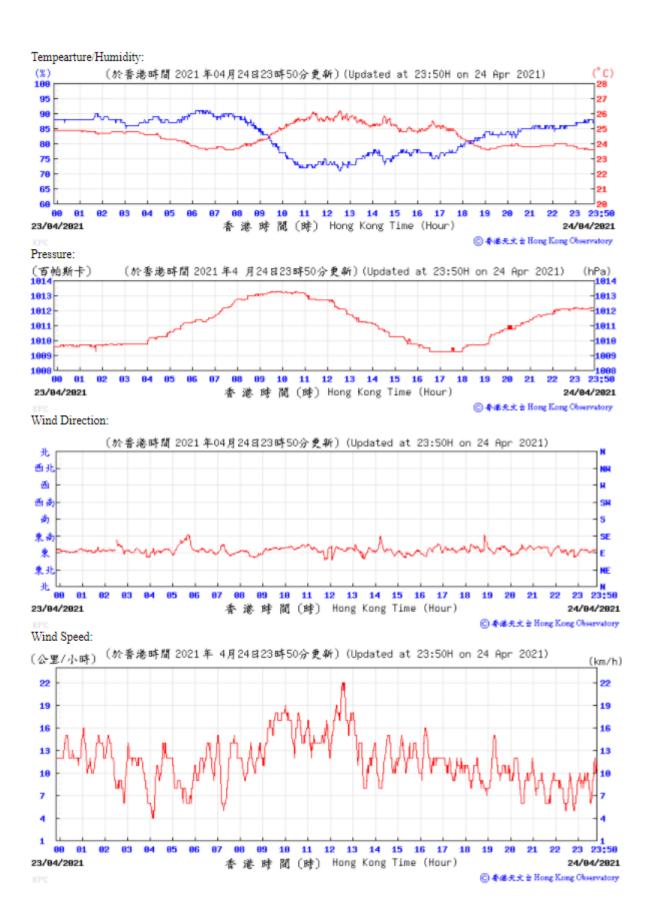

## 3.1 Monitoring Data

In accordance with the EM&A Manual, impact monitoring has been conducted in the reporting quarter. Meteorological data for the reporting quarter have been extracted from Hong Kong Observatory and presented in **Appendix D**. Monitoring data with graphical presentation for the reporting quarter are shown in **Appendix E**. A summary on the monitoring results are presented in **Table 3.1**.

| C. | Environmental Mitigation Measures – Implementation Status         | 16 |
|----|-------------------------------------------------------------------|----|
| D. | Meteorological Data Extracted from Hong Kong Observatory          | 17 |
| E. | Graphical Plots of the Monitoring Results                         | 18 |
| F. | Waste Flow table                                                  | 19 |
| G. | Cumulative Statistics on Complaints, Notifications of Summons and | 20 |