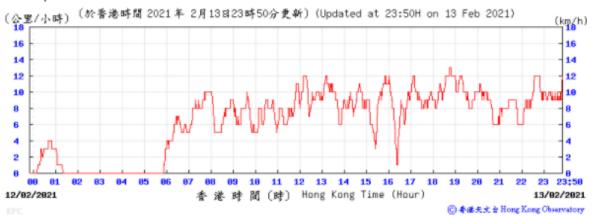

## 3.1 Monitoring Data

In accordance with the EM&A Manual, impact monitoring has been conducted in the reporting quarter. Meteorological data for the reporting quarter have been extracted from Hong Kong Observatory and presented in **Appendix D**. Monitoring data with graphical presentation for the reporting quarter are shown in **Appendix E**. A summary on the monitoring results are presented in **Table 3.1**.