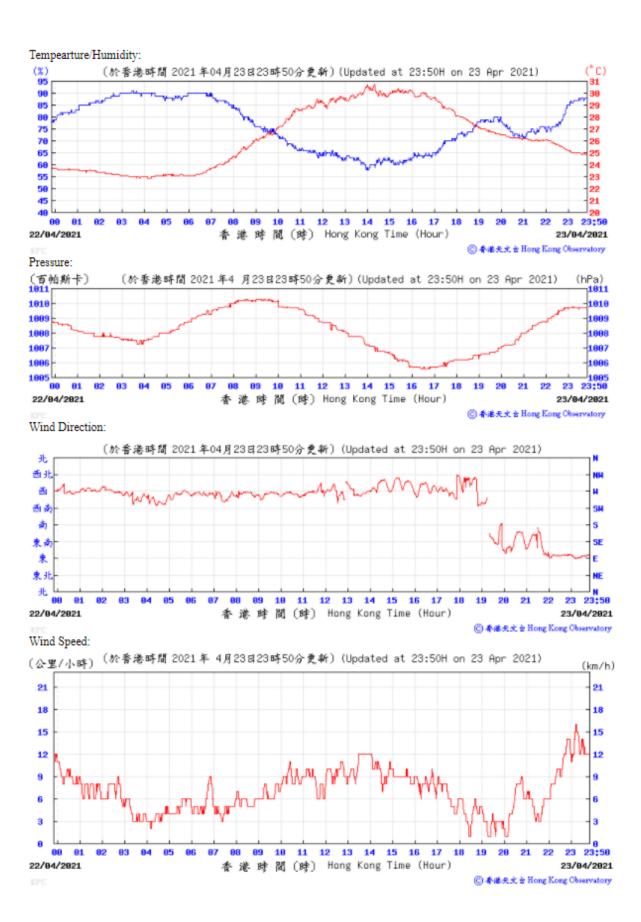

## 3.1 Monitoring Data

In accordance with the EM&A Manual, impact monitoring has been conducted in the reporting quarter. Meteorological data for the reporting quarter have been extracted from Hong Kong Observatory and presented in **Appendix D**. Monitoring data with graphical presentation for the reporting quarter are shown in **Appendix E**. A summary on the monitoring results are presented in **Table 3.1**.

| C. | Environmental Mitigation Measures – Implementation Status         | 16 |
|----|-------------------------------------------------------------------|----|
| D. | Meteorological Data Extracted from Hong Kong Observatory          | 17 |
| E. | Graphical Plots of the Monitoring Results                         | 18 |
| F. | Waste Flow table                                                  | 19 |
| G. | Cumulative Statistics on Complaints, Notifications of Summons and | 20 |