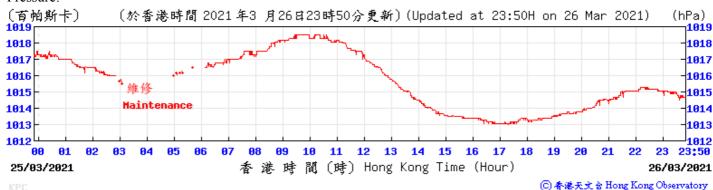

## 3.1 Monitoring Data

In accordance with the EM&A Manual, impact monitoring has been conducted in the reporting quarter. Meteorological data for the reporting quarter have been extracted from Hong Kong Observatory and presented in **Appendix D**. Monitoring data with graphical presentation for the reporting quarter are shown in **Appendix E**. A summary on the monitoring results are presented in **Table 3.1**.