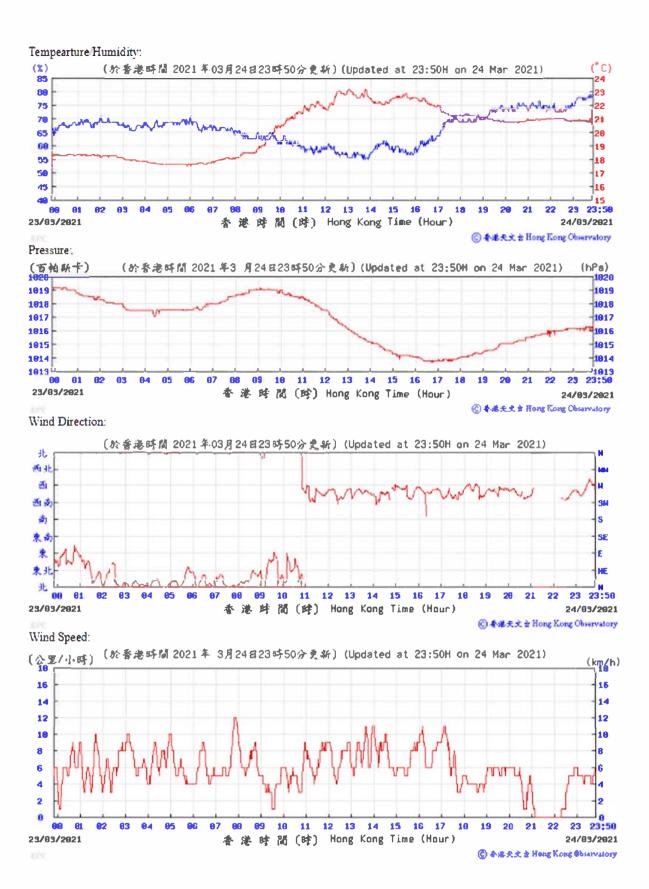

## 3.1 Monitoring Data

In accordance with the EM&A Manual, impact monitoring has been conducted in the reporting quarter. Meteorological data for the reporting quarter have been extracted from Hong Kong Observatory and presented in **Appendix D**. Monitoring data with graphical presentation for the reporting quarter are shown in **Appendix E**. A summary on the monitoring results are presented in **Table 3.1**.

Table 3.1: Summary of Monitoring Data

| Parameter                 | <b>Monitoring Location</b> | Minimum | Maximum | Average |
|---------------------------|----------------------------|---------|---------|---------|
| Air Quality               |                            |         |         |         |
| 1 hour TSP                | AM1                        | 19      | 67      | 38      |
|                           | AM2B                       | 30      | 91      | 56      |
| 24 hour TSP               | AM1                        | 13      | 113     | 35      |
|                           | AM2B                       | 17      | 101     | 59      |
| <b>Construction Noise</b> |                            |         |         |         |
| Leq(30min)                | NM1A                       | 67      | 69      | 68      |