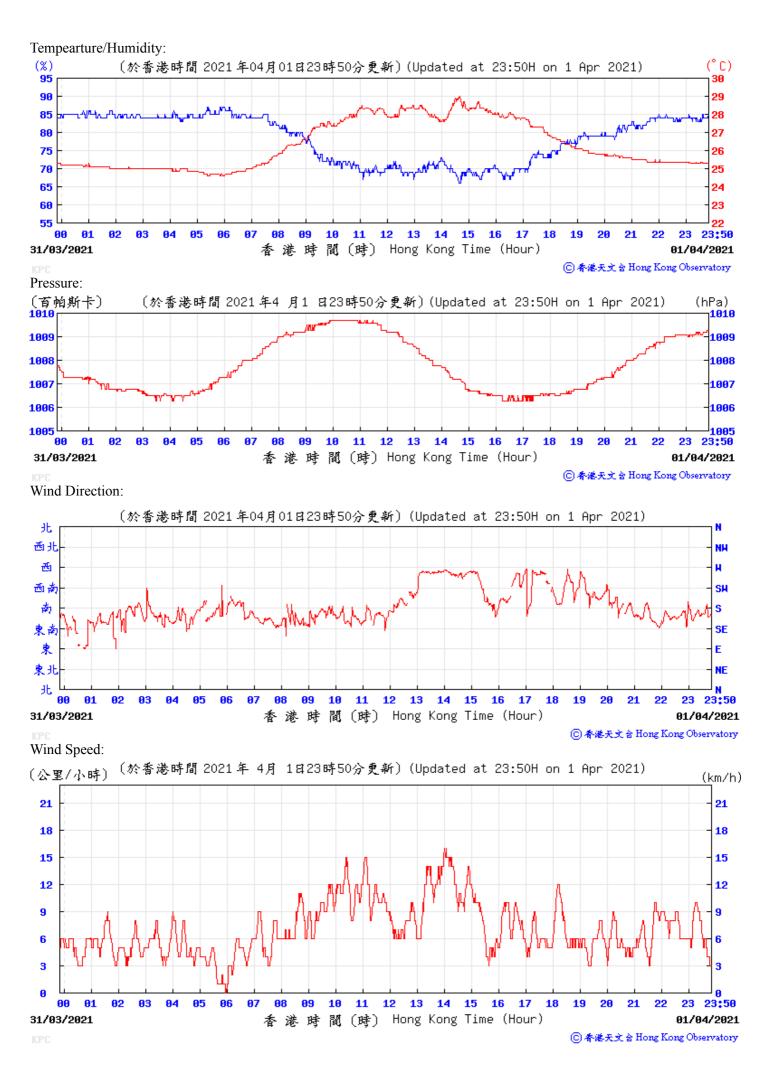

## 3.1 Monitoring Data

In accordance with the EM&A Manual, impact monitoring has been conducted in the reporting quarter. Meteorological data for the reporting quarter have been extracted from Hong Kong Observatory and presented in **Appendix D**. Monitoring data with graphical presentation for the reporting quarter are shown in **Appendix E**. A summary on the monitoring results are presented in **Table 3.1**.

| C. | Environmental Mitigation Measures – Implementation Status         | 16 |
|----|-------------------------------------------------------------------|----|
| D. | Meteorological Data Extracted from Hong Kong Observatory          | 17 |
| E. | Graphical Plots of the Monitoring Results                         | 18 |
| F. | Waste Flow table                                                  | 19 |
| G. | Cumulative Statistics on Complaints, Notifications of Summons and | 20 |