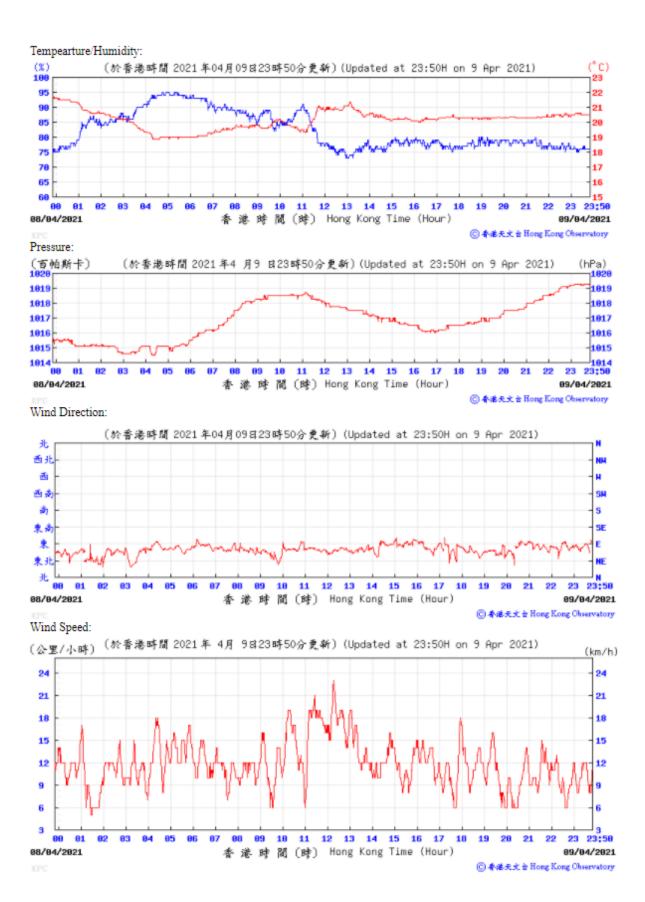

## 3.1 Monitoring Data

In accordance with the EM&A Manual, impact monitoring has been conducted in the reporting quarter. Meteorological data for the reporting quarter have been extracted from Hong Kong Observatory and presented in **Appendix D**. Monitoring data with graphical presentation for the reporting quarter are shown in **Appendix E**. A summary on the monitoring results are presented in **Table 3.1**.

Table 3.1: Summary of Monitoring Data

| Parameter                 | <b>Monitoring Location</b> | Minimum | Maximum | Average |
|---------------------------|----------------------------|---------|---------|---------|
| Air Quality               |                            |         |         |         |
| 1 hour TSP                | AM1                        | 19      | 67      | 38      |
|                           | AM2B                       | 30      | 91      | 56      |
| 24 hour TSP               | AM1                        | 13      | 113     | 35      |
|                           | AM2B                       | 17      | 101     | 59      |
| <b>Construction Noise</b> |                            |         |         |         |
| Leq(30min)                | NM1A                       | 67      | 69      | 68      |