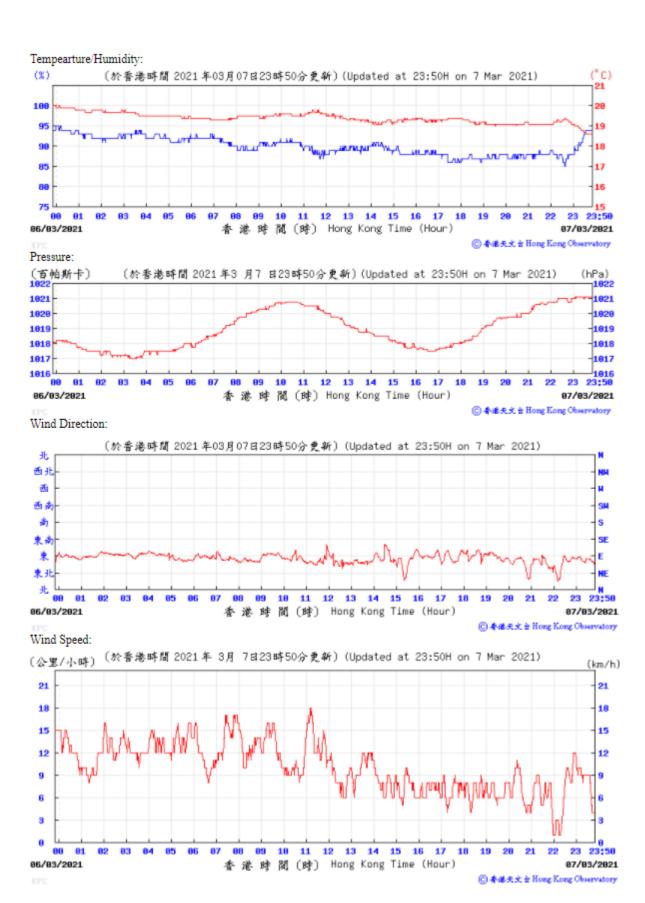

## 3.1 Monitoring Data

In accordance with the EM&A Manual, impact monitoring has been conducted in the reporting quarter. Meteorological data for the reporting quarter have been extracted from Hong Kong Observatory and presented in **Appendix D**. Monitoring data with graphical presentation for the reporting quarter are shown in **Appendix E**. A summary on the monitoring results are presented in **Table 3.1**.

Table 3.1: Summary of Monitoring Data

| Parameter                 | <b>Monitoring Location</b> | Minimum | Maximum | Average |
|---------------------------|----------------------------|---------|---------|---------|
| Air Quality               |                            |         |         |         |
| 1 hour TSP                | AM1                        | 19      | 67      | 38      |
|                           | AM2B                       | 30      | 91      | 56      |
| 24 hour TSP               | AM1                        | 13      | 113     | 35      |
|                           | AM2B                       | 17      | 101     | 59      |
| <b>Construction Noise</b> |                            |         |         |         |
| Leq(30min)                | NM1A                       | 67      | 69      | 68      |