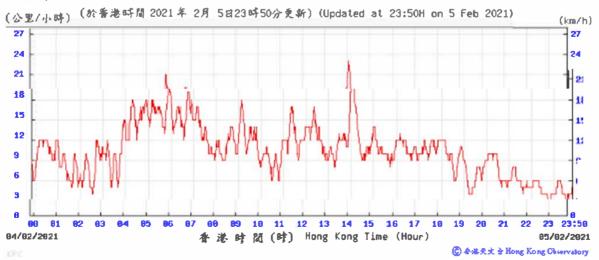

## 3.1 Monitoring Data

In accordance with the EM&A Manual, impact monitoring has been conducted in the reporting quarter. Meteorological data for the reporting quarter have been extracted from Hong Kong Observatory and presented in **Appendix D**. Monitoring data with graphical presentation for the reporting quarter are shown in **Appendix E**. A summary on the monitoring results are presented in **Table 3.1**.