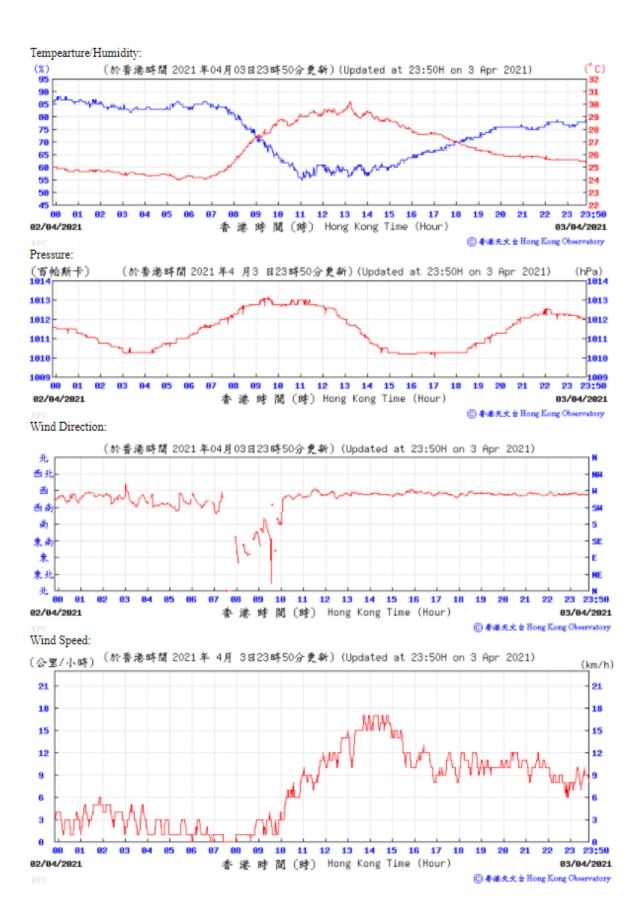

## 3.1 Monitoring Data

In accordance with the EM&A Manual, impact monitoring has been conducted in the reporting quarter. Meteorological data for the reporting quarter have been extracted from Hong Kong Observatory and presented in **Appendix D**. Monitoring data with graphical presentation for the reporting quarter are shown in **Appendix E**. A summary on the monitoring results are presented in **Table 3.1**.