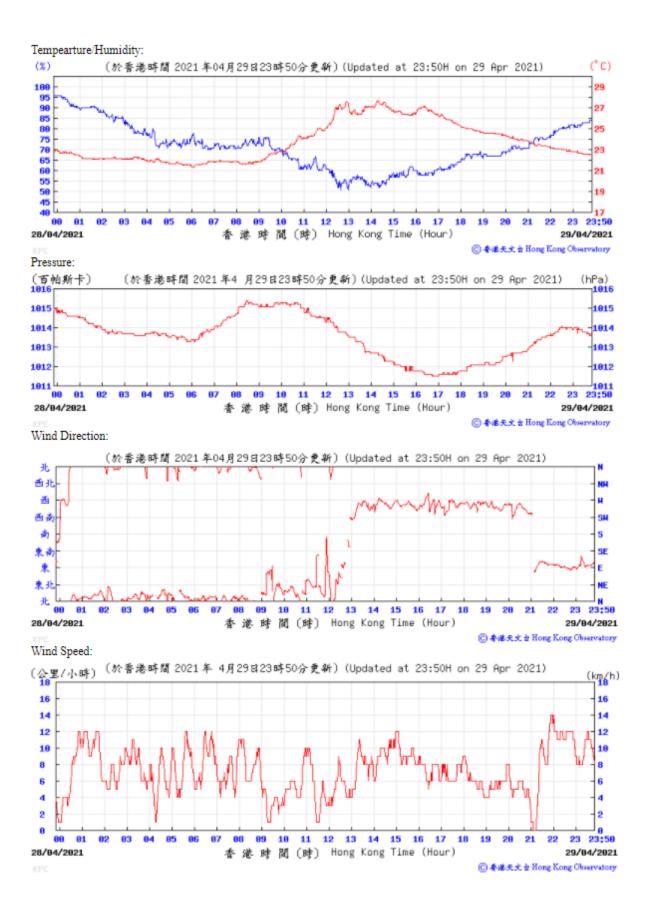

## 3.1 Monitoring Data

In accordance with the EM&A Manual, impact monitoring has been conducted in the reporting quarter. Meteorological data for the reporting quarter have been extracted from Hong Kong Observatory and presented in **Appendix D**. Monitoring data with graphical presentation for the reporting quarter are shown in **Appendix E**. A summary on the monitoring results are presented in **Table 3.1**.