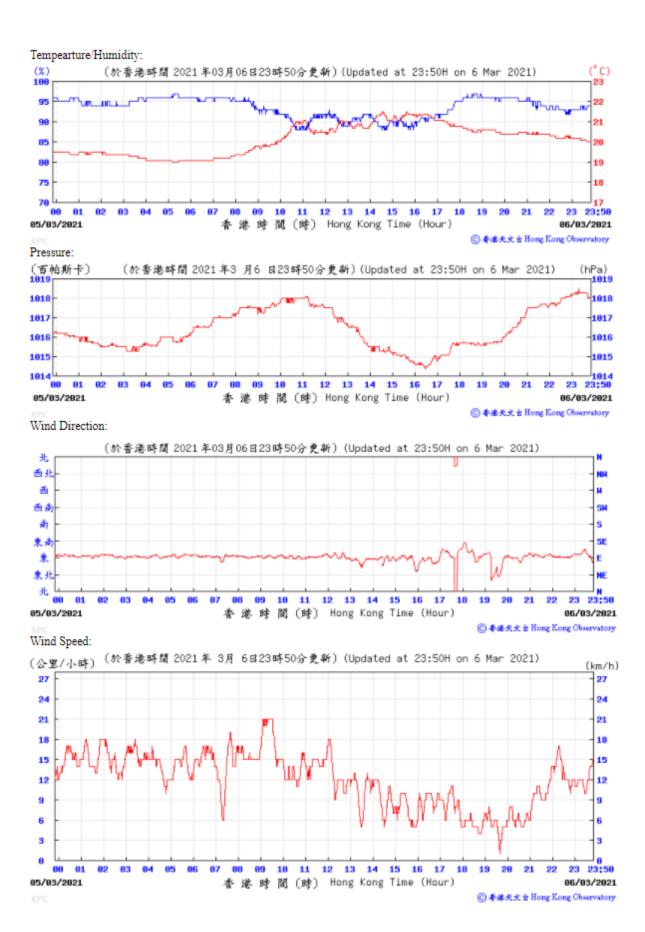

## 3.1 Monitoring Data

In accordance with the EM&A Manual, impact monitoring has been conducted in the reporting quarter. Meteorological data for the reporting quarter have been extracted from Hong Kong Observatory and presented in **Appendix D**. Monitoring data with graphical presentation for the reporting quarter are shown in **Appendix E**. A summary on the monitoring results are presented in **Table 3.1**.

Table 3.1: Summary of Monitoring Data

| Parameter                 | <b>Monitoring Location</b> | Minimum | Maximum | Average |
|---------------------------|----------------------------|---------|---------|---------|
| Air Quality               |                            |         |         |         |
| 1 hour TSP                | AM1                        | 19      | 67      | 38      |
|                           | AM2B                       | 30      | 91      | 56      |
| 24 hour TSP               | AM1                        | 13      | 113     | 35      |
|                           | AM2B                       | 17      | 101     | 59      |
| <b>Construction Noise</b> |                            |         |         |         |
| Leq(30min)                | NM1A                       | 67      | 69      | 68      |