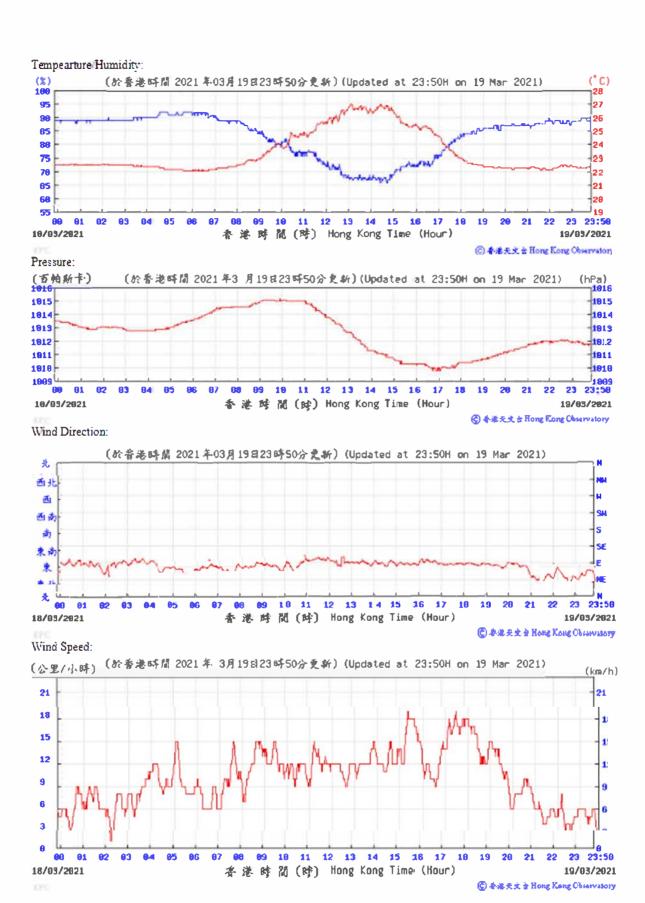

## 3.1 Monitoring Data

In accordance with the EM&A Manual, impact monitoring has been conducted in the reporting quarter. Meteorological data for the reporting quarter have been extracted from Hong Kong Observatory and presented in **Appendix D**. Monitoring data with graphical presentation for the reporting quarter are shown in **Appendix E**. A summary on the monitoring results are presented in **Table 3.1**.

Table 3.1: Summary of Monitoring Data

| Parameter                 | <b>Monitoring Location</b> | Minimum | Maximum | Average |
|---------------------------|----------------------------|---------|---------|---------|
| Air Quality               |                            |         |         |         |
| 1 hour TSP                | AM1                        | 19      | 67      | 38      |
|                           | AM2B                       | 30      | 91      | 56      |
| 24 hour TSP               | AM1                        | 13      | 113     | 35      |
|                           | AM2B                       | 17      | 101     | 59      |
| <b>Construction Noise</b> |                            |         |         |         |
| Leq(30min)                | NM1A                       | 67      | 69      | 68      |