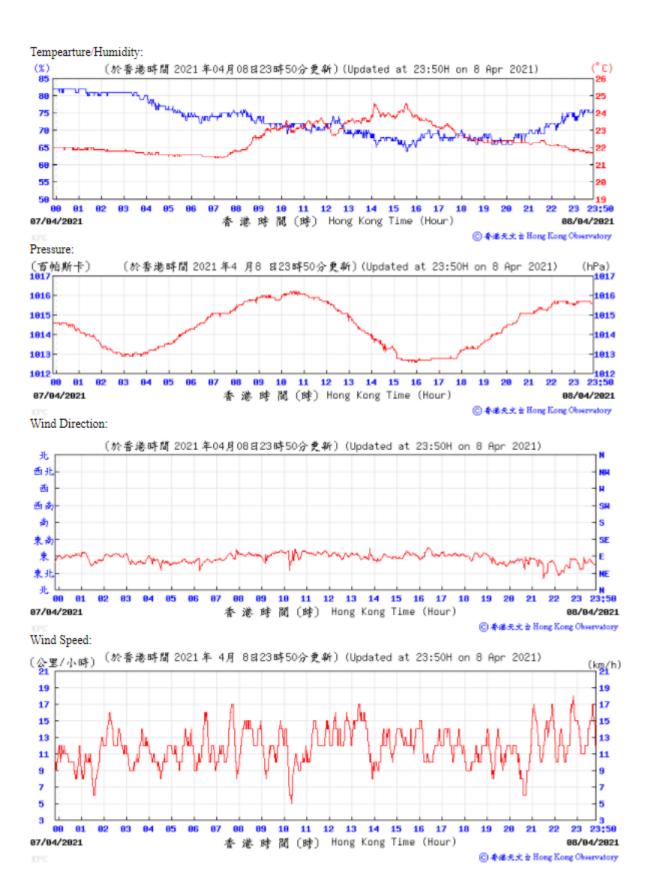

## 3.1 Monitoring Data

In accordance with the EM&A Manual, impact monitoring has been conducted in the reporting quarter. Meteorological data for the reporting quarter have been extracted from Hong Kong Observatory and presented in **Appendix D**. Monitoring data with graphical presentation for the reporting quarter are shown in **Appendix E**. A summary on the monitoring results are presented in **Table 3.1**.

Table 3.1: Summary of Monitoring Data

| Parameter                 | <b>Monitoring Location</b> | Minimum | Maximum | Average |
|---------------------------|----------------------------|---------|---------|---------|
| Air Quality               |                            |         |         |         |
| 1 hour TSP                | AM1                        | 19      | 67      | 38      |
|                           | AM2B                       | 30      | 91      | 56      |
| 24 hour TSP               | AM1                        | 13      | 113     | 35      |
|                           | AM2B                       | 17      | 101     | 59      |
| <b>Construction Noise</b> |                            |         |         |         |
| Leq(30min)                | NM1A                       | 67      | 69      | 68      |