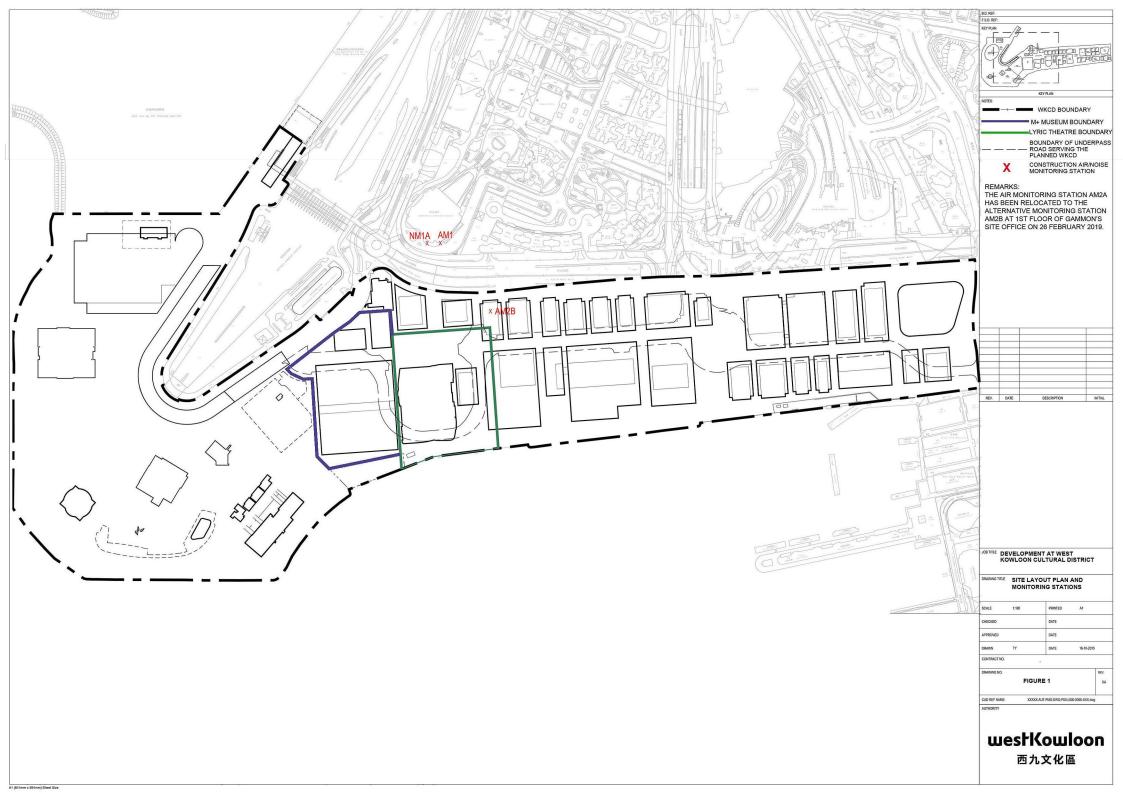

The Construction Works Programme of the Project is provided in **Appendix B**. A layout plan of the Project is provided in **Figure 1**.

## 2.1 Monitoring Requirements

In accordance with the EM&A Manual, environmental parameters including air quality, noise, landscape and visual have been monitored. The specific parameters, monitoring frequency and the respective Action and Limit levels are given in **Table 2.1**. Locations of the monitoring stations are provided in **Figure 1**.

In the context of the monitoring activities at M+ Museum and the Lyric Complex, three monitoring stations had been considered, including AM1 (International Commerce Centre), AM2 (The Harbourside Tower 1) for air monitoring, and NM1 (The Harbourside Tower 1) for noise monitoring. Other monitoring locations were so far away from M+ Museum and the Lyric Complex and could not be representative for impact monitoring.

The Harbourside management office formally rejected our proposal of setting up air quality and noise monitoring equipment on its premises at the podium level of Tower 1 (AM2/NM1) on 10 November 2015. Nevertheless, suitable air quality monitoring location at AM2 was identified on the ground floor in front of The Harbourside Tower 1, which is at the same location as that of baseline monitoring for consistency. No management approval is required at the ground floor for

conducting the air monitoring. However, the electricity supply at AM2 was suspended from 31 August 2016 and was no longer available. In order to have a more secure electricity supply, an alternative air monitoring location (AM2A) was identified at Austin Road West opposite to The Harbourside Tower 1, which is close to Lyric Theatre Complex site entrance. This alternative air monitoring location was approved by EPD on 28 September 2016. Due to works programme, the air monitoring location AM2A has been relocated to the alternative monitoring location AM2B at the 1st floor of Gammon's site office, which was approved by EPD on 21 February 2019.

Alternative noise monitoring location was identified at The Arch (NM2); however, The Arch management office formally rejected our proposal of setting up noise monitoring equipment on its premises on 23 November 2015. On the other hand, noise monitoring at G/F of Harbourside could not be representative. However, approval from the management office of the International Commerce Centre has been granted on 29 February 2016 for conducting noise monitoring at the alternative noise monitoring location identified at the podium floor (NM1A) which is free from screening to the construction activities.

In short, 2 air quality monitoring stations and 1 noise impact monitoring station were confirmed for the impact monitoring.

# Figure 1 Site Layout Plan and Monitoring Stations