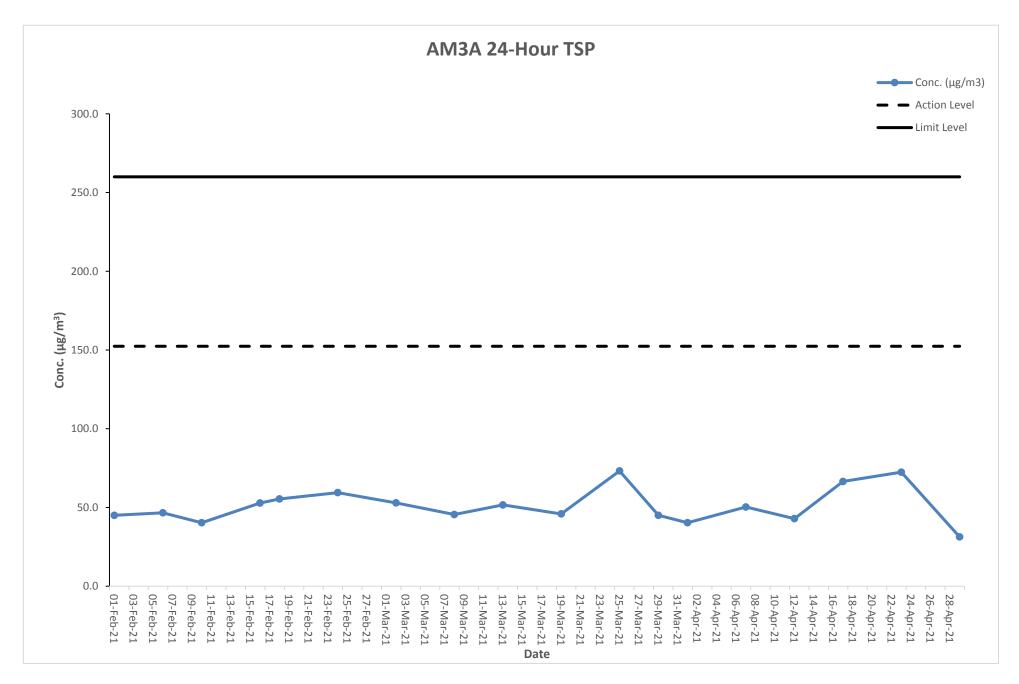

Table 3.1: Summary of Monitoring Data

| Parameter                 | <b>Monitoring Location</b> | Minimum | Maximum | Average |
|---------------------------|----------------------------|---------|---------|---------|
| Air Quality               |                            |         |         |         |
| 1 hour TSP                | AM1                        | 19      | 67      | 38      |
|                           | AM2B                       | 30      | 91      | 56      |
| 24 hour TSP               | AM1                        | 13      | 113     | 35      |
|                           | AM2B                       | 17      | 101     | 59      |
| <b>Construction Noise</b> |                            |         |         |         |
| Leq(30min)                | NM1A                       | 67      | 69      | 68      |

### 3.2.2 24-hour TSP Monitoring

All 24-hour TSP monitoring was conducted as scheduled in the reporting quarter. No Action/ Limit Level exceedance was recorded.