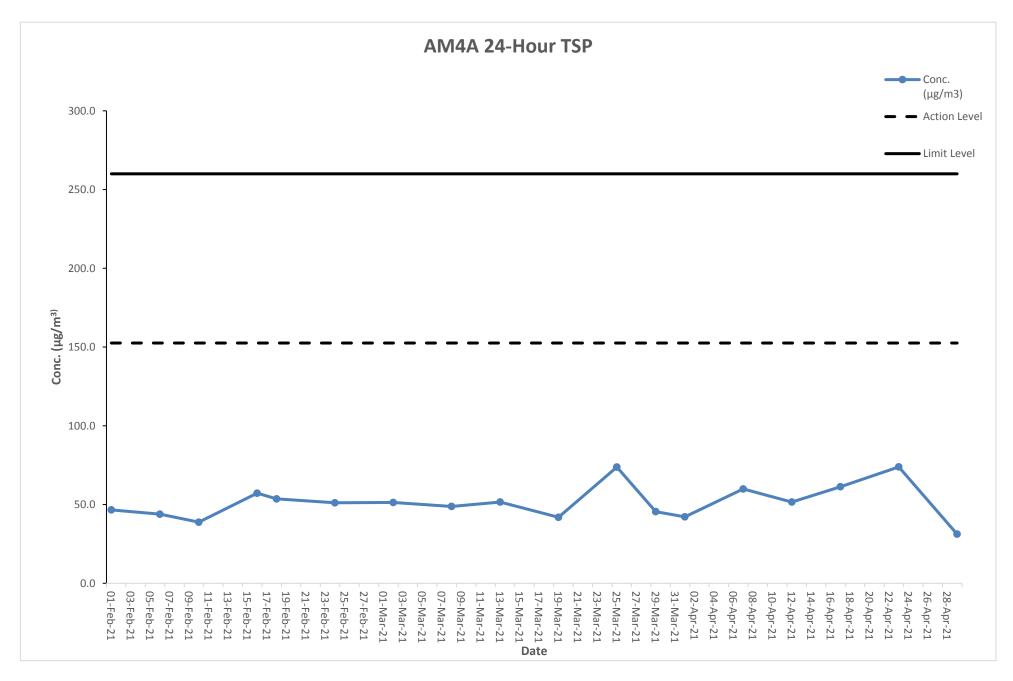

Table 3.1: Summary of Monitoring Data

| Parameter                 | <b>Monitoring Location</b> | Minimum | Maximum | Average |
|---------------------------|----------------------------|---------|---------|---------|
| Air Quality               |                            |         |         |         |
| 1 hour TSP                | AM1                        | 19      | 67      | 38      |
|                           | AM2B                       | 30      | 91      | 56      |
| 24 hour TSP               | AM1                        | 13      | 113     | 35      |
|                           | AM2B                       | 17      | 101     | 59      |
| <b>Construction Noise</b> |                            |         |         |         |
| Leq(30min)                | NM1A                       | 67      | 69      | 68      |

### 3.2.2 24-hour TSP Monitoring

All 24-hour TSP monitoring was conducted as scheduled in the reporting quarter. No Action/ Limit Level exceedance was recorded.