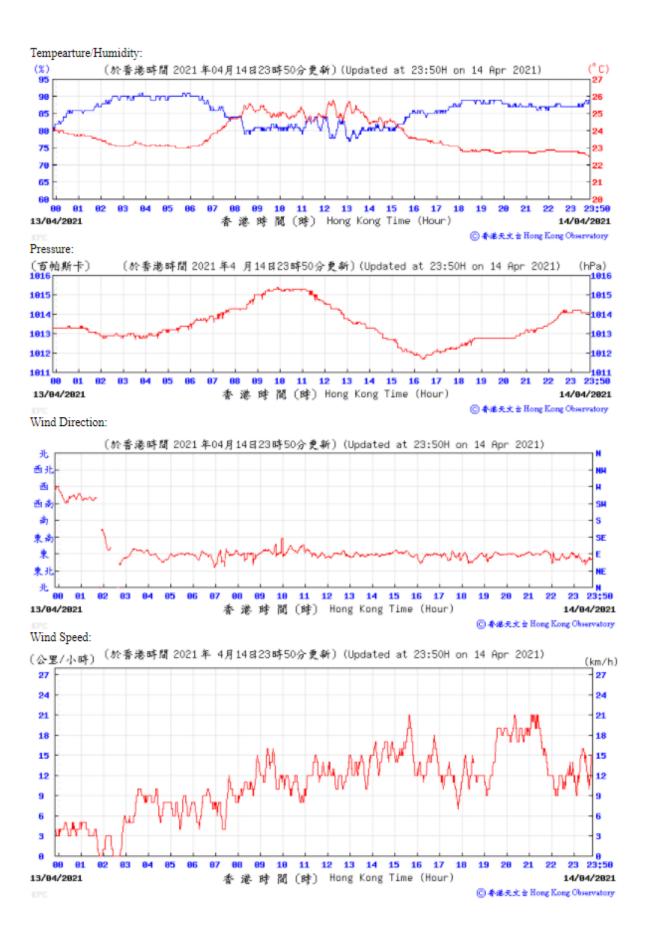

## 3.1 Monitoring Data

In accordance with the EM&A Manual, impact monitoring has been conducted in the reporting quarter. Meteorological data for the reporting quarter have been extracted from Hong Kong Observatory and presented in **Appendix D**. Monitoring data with graphical presentation for the reporting quarter are shown in **Appendix E**. A summary on the monitoring results are presented in **Table 3.1**.

Table 3.1: Summary of Monitoring Data

| Parameter                 | <b>Monitoring Location</b> | Minimum | Maximum | Average |
|---------------------------|----------------------------|---------|---------|---------|
| Air Quality               |                            |         |         |         |
| 1 hour TSP                | AM1                        | 19      | 67      | 38      |
|                           | AM2B                       | 30      | 91      | 56      |
| 24 hour TSP               | AM1                        | 13      | 113     | 35      |
|                           | AM2B                       | 17      | 101     | 59      |
| <b>Construction Noise</b> |                            |         |         |         |
| Leq(30min)                | NM1A                       | 67      | 69      | 68      |