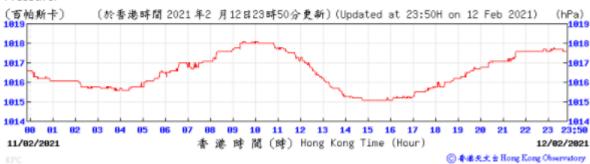

## 3.1 Monitoring Data

In accordance with the EM&A Manual, impact monitoring has been conducted in the reporting quarter. Meteorological data for the reporting quarter have been extracted from Hong Kong Observatory and presented in **Appendix D**. Monitoring data with graphical presentation for the reporting quarter are shown in **Appendix E**. A summary on the monitoring results are presented in **Table 3.1**.