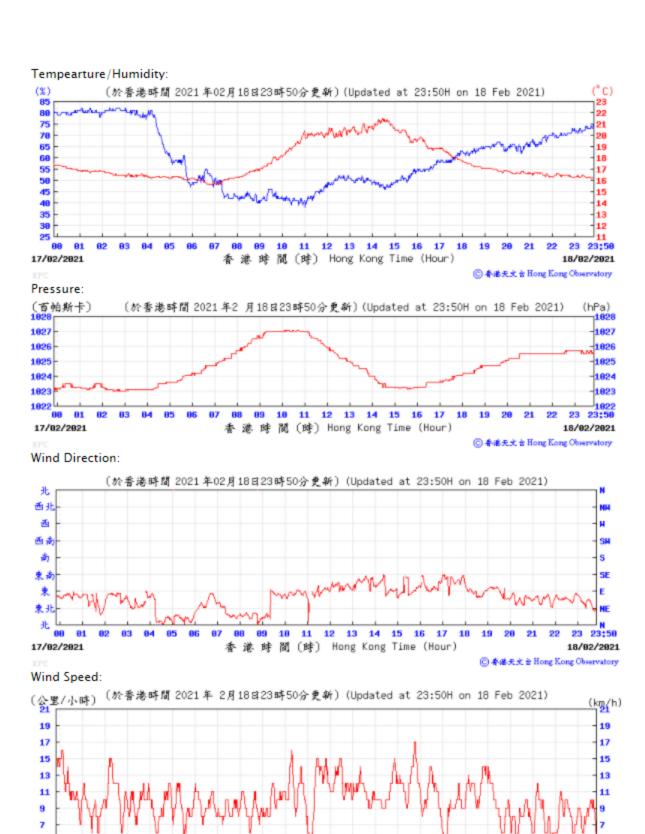

## 3.1 Monitoring Data

In accordance with the EM&A Manual, impact monitoring has been conducted in the reporting quarter. Meteorological data for the reporting quarter have been extracted from Hong Kong Observatory and presented in **Appendix D**. Monitoring data with graphical presentation for the reporting quarter are shown in **Appendix E**. A summary on the monitoring results are presented in **Table 3.1**.