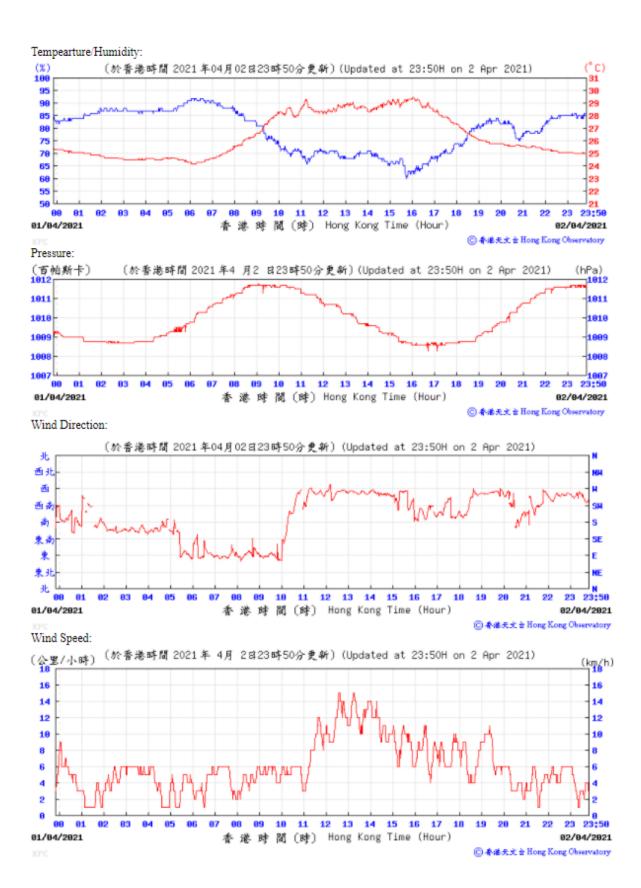

## 3.1 Monitoring Data

In accordance with the EM&A Manual, impact monitoring has been conducted in the reporting quarter. Meteorological data for the reporting quarter have been extracted from Hong Kong Observatory and presented in **Appendix D**. Monitoring data with graphical presentation for the reporting quarter are shown in **Appendix E**. A summary on the monitoring results are presented in **Table 3.1**.