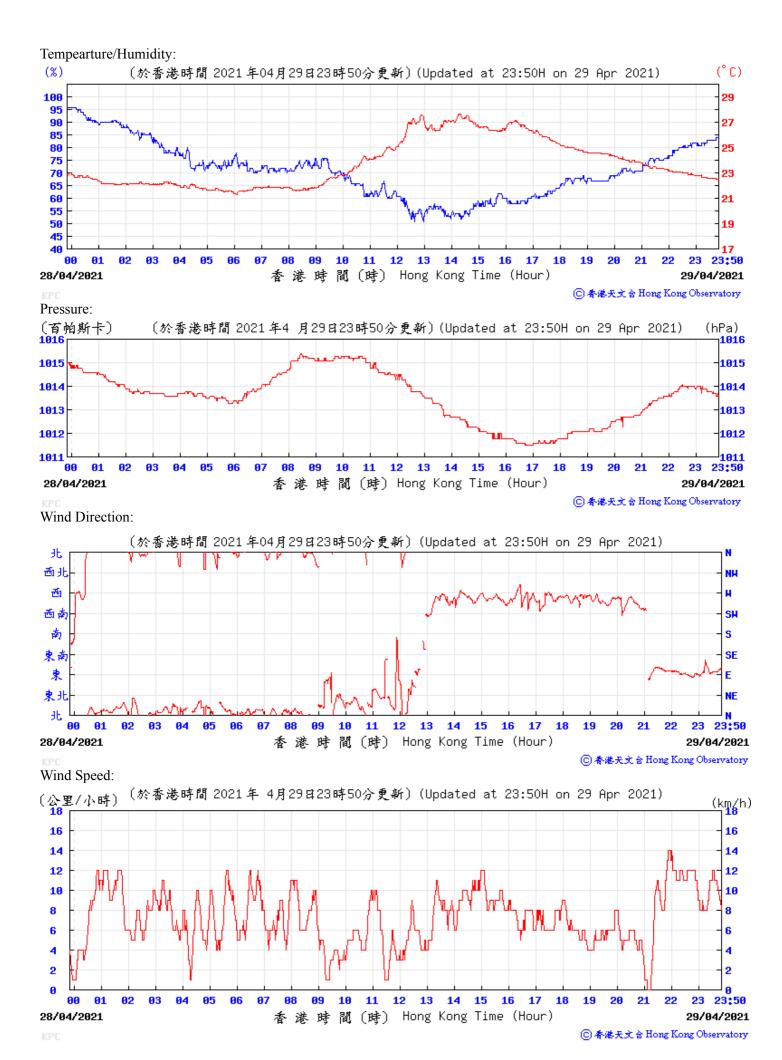

## 3.1 Monitoring Data

In accordance with the EM&A Manual, impact monitoring has been conducted in the reporting quarter. Meteorological data for the reporting quarter have been extracted from Hong Kong Observatory and presented in **Appendix D**. Monitoring data with graphical presentation for the reporting quarter are shown in **Appendix E**. A summary on the monitoring results are presented in **Table 3.1**.