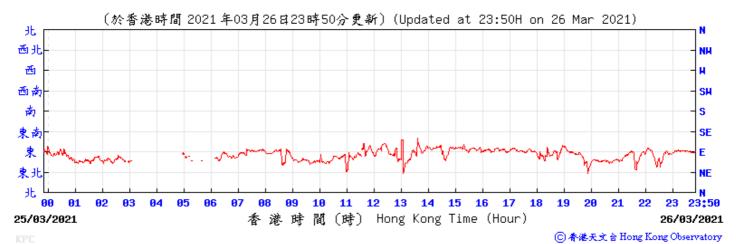

## 3.1 Monitoring Data

In accordance with the EM&A Manual, impact monitoring has been conducted in the reporting quarter. Meteorological data for the reporting quarter have been extracted from Hong Kong Observatory and presented in **Appendix D**. Monitoring data with graphical presentation for the reporting quarter are shown in **Appendix E**. A summary on the monitoring results are presented in **Table 3.1**.