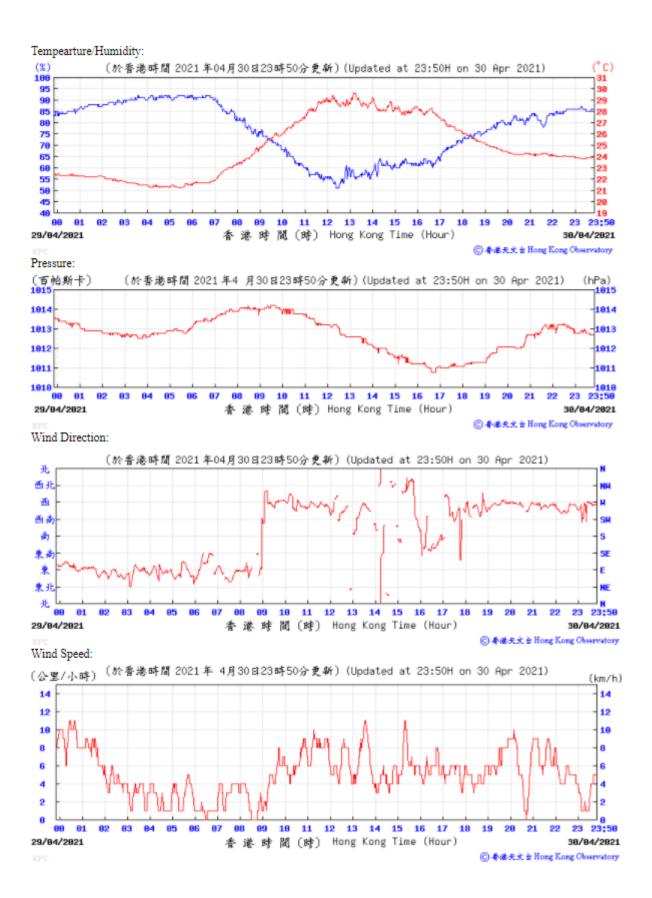

## 3.1 Monitoring Data

In accordance with the EM&A Manual, impact monitoring has been conducted in the reporting quarter. Meteorological data for the reporting quarter have been extracted from Hong Kong Observatory and presented in **Appendix D**. Monitoring data with graphical presentation for the reporting quarter are shown in **Appendix E**. A summary on the monitoring results are presented in **Table 3.1**.