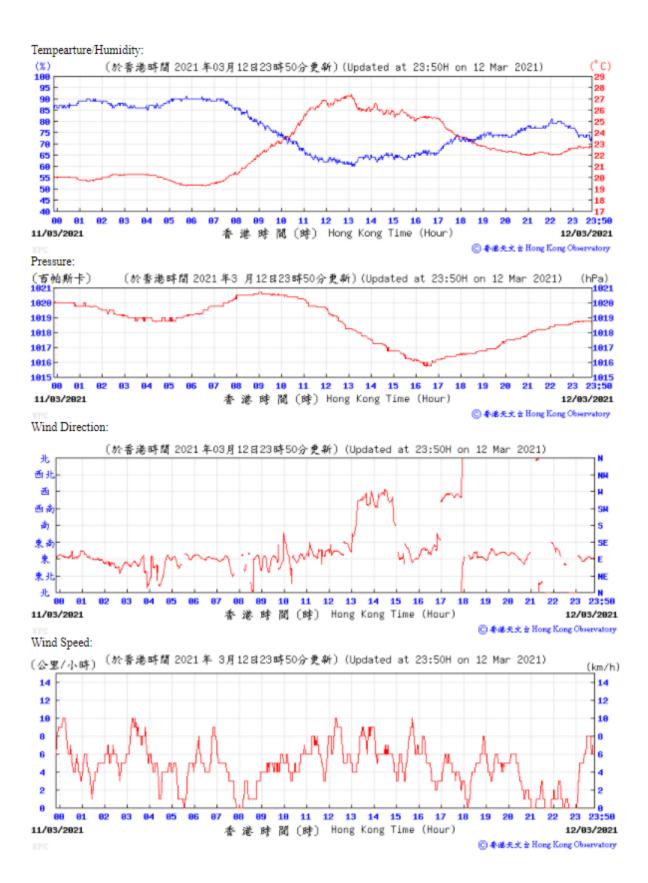

## 3.1 Monitoring Data

In accordance with the EM&A Manual, impact monitoring has been conducted in the reporting quarter. Meteorological data for the reporting quarter have been extracted from Hong Kong Observatory and presented in **Appendix D**. Monitoring data with graphical presentation for the reporting quarter are shown in **Appendix E**. A summary on the monitoring results are presented in **Table 3.1**.

Table 3.1: Summary of Monitoring Data

| Parameter                 | <b>Monitoring Location</b> | Minimum | Maximum | Average |
|---------------------------|----------------------------|---------|---------|---------|
| Air Quality               |                            |         |         |         |
| 1 hour TSP                | AM1                        | 19      | 67      | 38      |
|                           | AM2B                       | 30      | 91      | 56      |
| 24 hour TSP               | AM1                        | 13      | 113     | 35      |
|                           | AM2B                       | 17      | 101     | 59      |
| <b>Construction Noise</b> |                            |         |         |         |
| Leq(30min)                | NM1A                       | 67      | 69      | 68      |