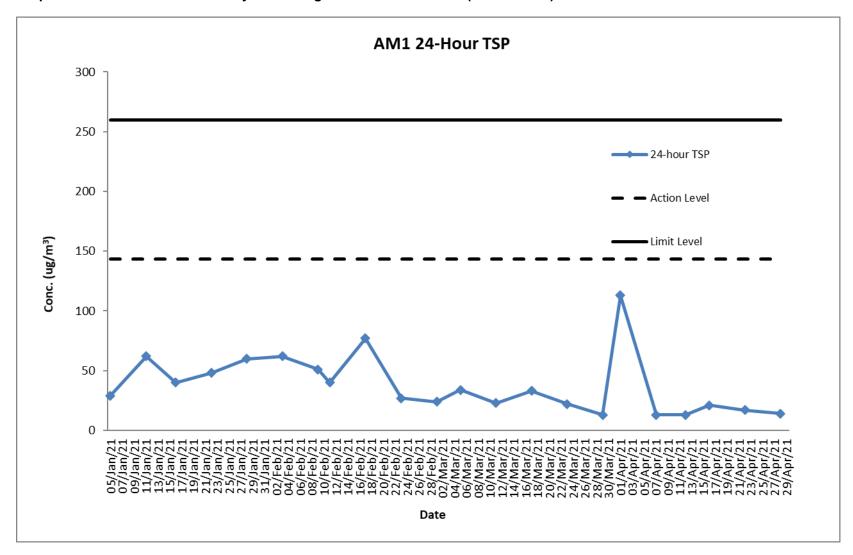

Table 3.1: Summary of Monitoring Data

| Parameter                 | <b>Monitoring Location</b> | Minimum | Maximum | Average |
|---------------------------|----------------------------|---------|---------|---------|
| Air Quality               |                            |         |         |         |
| 1 hour TSP                | AM1                        | 19      | 67      | 38      |
|                           | AM2B                       | 30      | 91      | 56      |
| 24 hour TSP               | AM1                        | 13      | 113     | 35      |
|                           | AM2B                       | 17      | 101     | 59      |
| <b>Construction Noise</b> |                            |         |         |         |
| Leq(30min)                | NM1A                       | 67      | 69      | 68      |

### 3.2.2 24-hour TSP Monitoring

All 24-hour TSP monitoring was conducted as scheduled in the reporting quarter. No Action/ Limit Level exceedance was recorded.

Monitoring of air quality and noise with respect to the Project is underway. In particular, the 1-hour TSP, 24-hour TSP and noise level (as Leq, 30 minutes) under monitoring have been checked against established Action and Limit levels. There was no breach of Action and Limit levels for Air Quality (1-hour TSP and 24-hour TSP) and Noise in this reporting quarter.