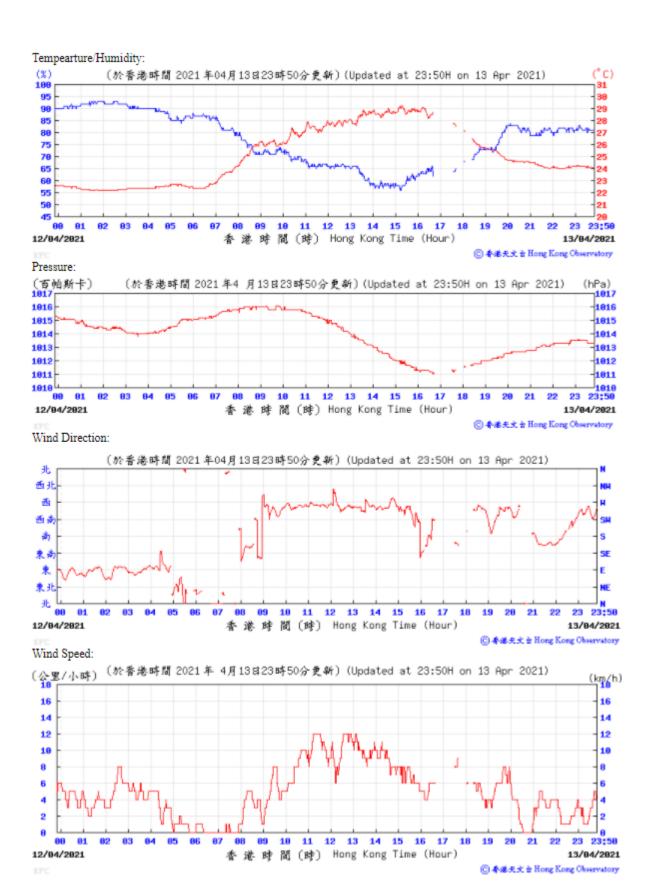

## 3.1 Monitoring Data

In accordance with the EM&A Manual, impact monitoring has been conducted in the reporting quarter. Meteorological data for the reporting quarter have been extracted from Hong Kong Observatory and presented in **Appendix D**. Monitoring data with graphical presentation for the reporting quarter are shown in **Appendix E**. A summary on the monitoring results are presented in **Table 3.1**.

Table 3.1: Summary of Monitoring Data

| Parameter                 | <b>Monitoring Location</b> | Minimum | Maximum | Average |
|---------------------------|----------------------------|---------|---------|---------|
| Air Quality               |                            |         |         |         |
| 1 hour TSP                | AM1                        | 19      | 67      | 38      |
|                           | AM2B                       | 30      | 91      | 56      |
| 24 hour TSP               | AM1                        | 13      | 113     | 35      |
|                           | AM2B                       | 17      | 101     | 59      |
| <b>Construction Noise</b> |                            |         |         |         |
| Leq(30min)                | NM1A                       | 67      | 69      | 68      |