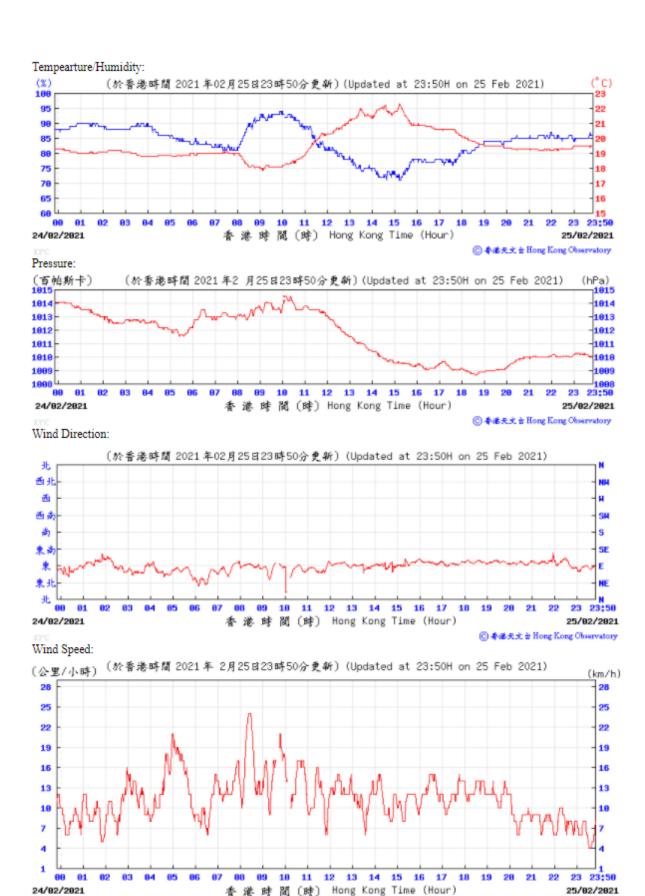

## 3.1 Monitoring Data

In accordance with the EM&A Manual, impact monitoring has been conducted in the reporting quarter. Meteorological data for the reporting quarter have been extracted from Hong Kong Observatory and presented in **Appendix D**. Monitoring data with graphical presentation for the reporting quarter are shown in **Appendix E**. A summary on the monitoring results are presented in **Table 3.1**.

Table 3.1: Summary of Monitoring Data

| Parameter                 | <b>Monitoring Location</b> | Minimum | Maximum | Average |
|---------------------------|----------------------------|---------|---------|---------|
| Air Quality               |                            |         |         |         |
| 1 hour TSP                | AM1                        | 19      | 67      | 38      |
|                           | AM2B                       | 30      | 91      | 56      |
| 24 hour TSP               | AM1                        | 13      | 113     | 35      |
|                           | AM2B                       | 17      | 101     | 59      |
| <b>Construction Noise</b> |                            |         |         |         |
| Leq(30min)                | NM1A                       | 67      | 69      | 68      |