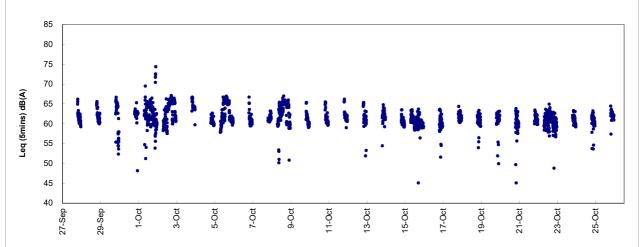

#### Noise Monitoring

- iv. Noise monitoring during daytime was conducted at M1a Footbridge for Harbour Road Sports Center; M2b Noon-day gun area; M3a Tung Lo Wan Fire Station; M4b Victoria Center; M5b City Garden, M6 HK Baptist Church Henrietta Secondary School, M7e and M7w International Financial Centre East Podium and International Finance Centre West Podium and M8 City Hall on weekly basis in the reporting period.
- v. With respect to the shift in major construction site portions at Wan Chai North, the noise monitoring station M1a Harbour Road Sports Centre was finely adjusted from East of Harbour Road Sports Centre to West of Harbour Road Sports Centre on 21 June 2016.
- vi. With respect to the demolition of Ex-Harbour Road Sports Centre, the respective noise monitoring station M1a Harbour Road Sports Centre were finely adjusted on 16 and 25 May 2017 and thereafter to the Footbridge for Harbour Road Sports for noise monitoring.
- vii. With respect to the non-CWB Project building construction at Oil Street, the real-time noise monitoring station RTN2a- Hong Kong Electric Centre was finely adjusted from Northeast Side to Northwestern side at Roof Top location on 03 March 2017.
- viii. 24-hour real time noise monitoring was conducted at RTN1 FEHD Hong Kong Transport Section Whitfield Depot for construction activities at IEC bridge deck. No project related exceedance was recorded in the reporting period.
- ix. 24-hour real time noise monitoring was conducted at RTN2a Hong Kong Electric Centre. No project related exceedance was recorded in the reporting period.
- x. 24-hour real time noise monitoring was conducted at RTN3 Yu Lee Mo Fan Memorial School. No project related exceedance was recorded in the reporting period.
- xi. 24-hour real time noise monitoring was conducted at RTN4 Causeway Bay Community Centre. No limit level exceedance was recorded in the reporting period.