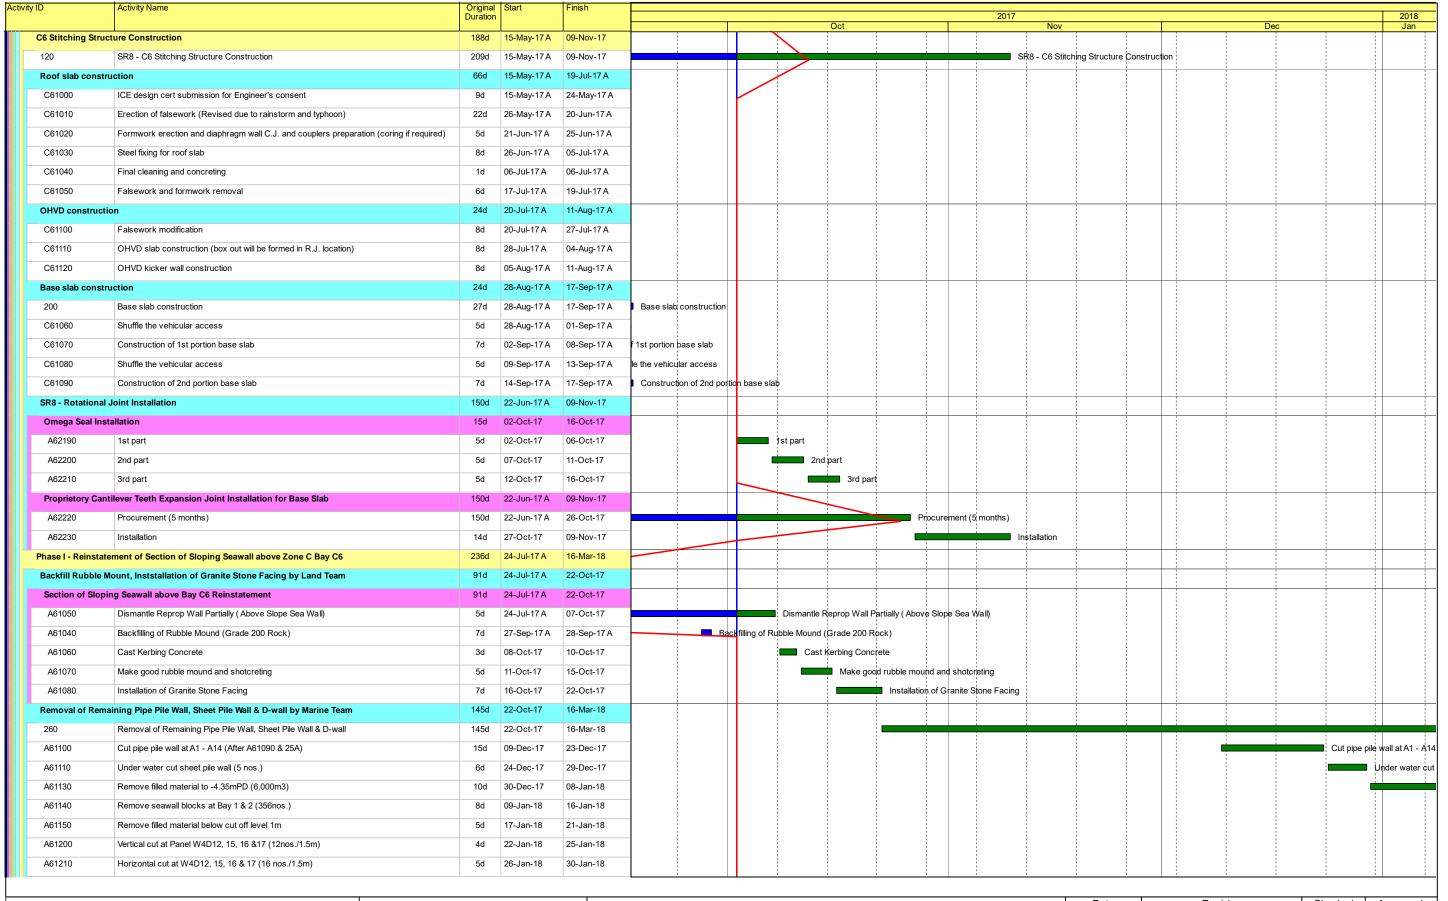

### Contract no. HY/2010/08 -Central - Wan Chai Bypass (CWB) -Tunnel (Slip Road 8) under FEP-10/364/2009/B

- Tree protection works next to existing BGO,
- · Drainage improvement works,
- · Utility diversion works,
- Retaining wall works
- ELS works,
- Construction works for subway extension

## Contract no. HY/2010/08 -Central - Wan Chai Bypass (CWB) -Tunnel (Slip Road 8) under FEP-10/364/2009

- Tree protection works next to existing BGO,
- Drainage improvement works,
- Utility diversion works,
- Retaining wall works
- ELS works,
- Construction works for subway extension

## Contract no. HY/2010/08 -Central - Wan Chai Bypass (CWB) -Tunnel (Slip Road 8) under FEP-10/364/2009/B

- · Tree protection works next to existing BGO,
- Drainage improvement works,
- Utility diversion works,
- Retaining wall works
- · ELS works,
- Construction works for subway extension

# Contract no. HY/2010/08 -Central - Wan Chai Bypass (CWB) -Tunnel (Slip Road 8) under FEP-10/364/2009

- Tree protection works next to existing BGO,
- Drainage improvement works,
- · Utility diversion works,
- Retaining wall works
- ELS works,
- Construction works for subway extension