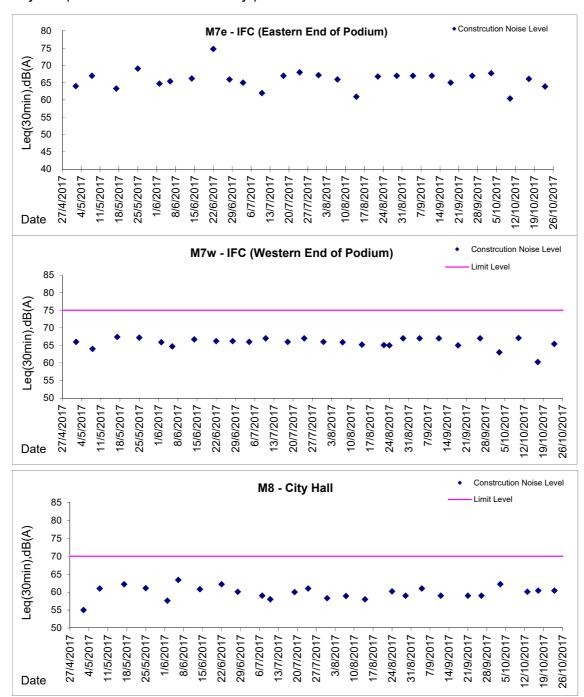

#### Noise Monitoring

- iv. Noise monitoring during daytime was conducted at M1a Footbridge for Harbour Road Sports Center; M2b Noon-day gun area; M3a Tung Lo Wan Fire Station; M4b Victoria Center; M5b City Garden, M6 HK Baptist Church Henrietta Secondary School, M7e and M7w International Financial Centre East Podium and International Finance Centre West Podium and M8 City Hall on weekly basis in the reporting period.
- v. With respect to the shift in major construction site portions at Wan Chai North, the noise monitoring station M1a Harbour Road Sports Centre was finely adjusted from East of Harbour Road Sports Centre to West of Harbour Road Sports Centre on 21 June 2016.
- vi. With respect to the demolition of Ex-Harbour Road Sports Centre, the respective noise monitoring station M1a Harbour Road Sports Centre were finely adjusted on 16 and 25 May 2017 and thereafter to the Footbridge for Harbour Road Sports for noise monitoring.
- vii. With respect to the non-CWB Project building construction at Oil Street, the real-time noise monitoring station RTN2a- Hong Kong Electric Centre was finely adjusted from Northeast Side to Northwestern side at Roof Top location on 03 March 2017.
- viii. 24-hour real time noise monitoring was conducted at RTN1 FEHD Hong Kong Transport Section Whitfield Depot for construction activities at IEC bridge deck. No project related exceedance was recorded in the reporting period.
- ix. 24-hour real time noise monitoring was conducted at RTN2a Hong Kong Electric Centre. No project related exceedance was recorded in the reporting period.
- x. 24-hour real time noise monitoring was conducted at RTN3 Yu Lee Mo Fan Memorial School. No project related exceedance was recorded in the reporting period.
- xi. 24-hour real time noise monitoring was conducted at RTN4 Causeway Bay Community Centre. No limit level exceedance was recorded in the reporting period.