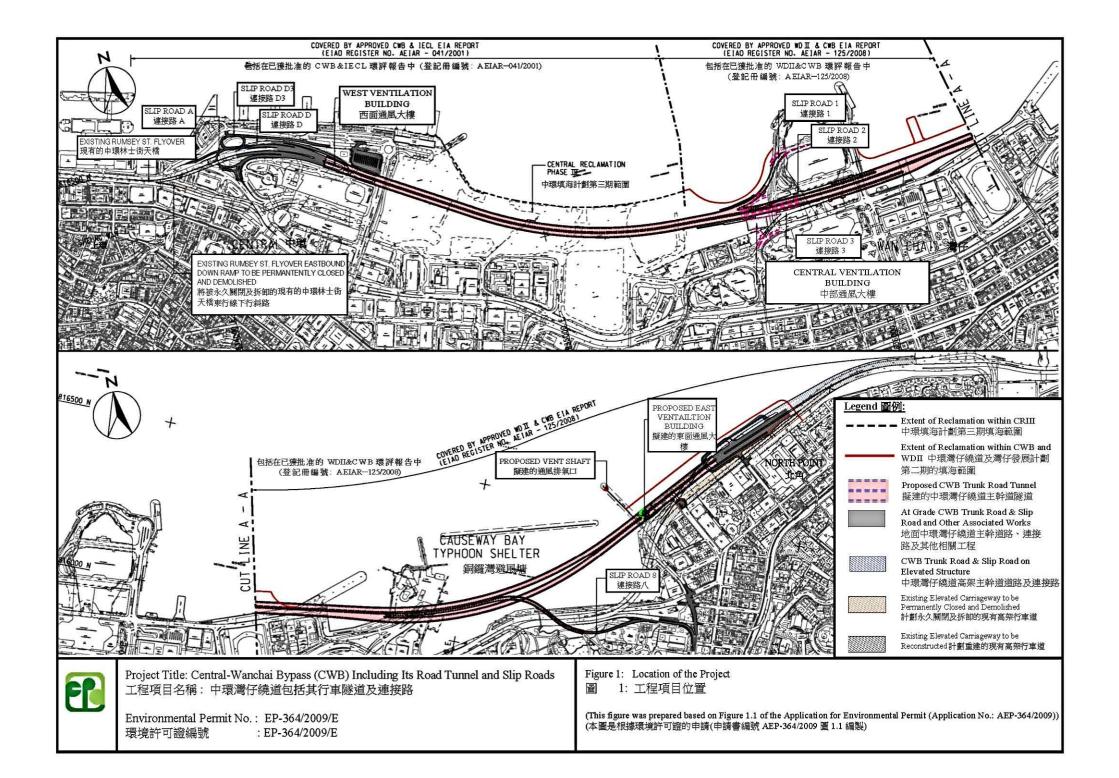

#### 2.2 Scope of the Project and Site Description

- 2.2.1. Design and Construction of Central Wan Chai Bypass and Island Eastern Corridor Link under the Project involves the construction and operation of a trunk road and its road tunnel more than 800m in length between portals that is shown at *Figure 2.1*.
- 2.2.2. The study area encompasses existing developments from Central to North Point. The scope of the Central-Wanchai Bypass (CWB) and Island Eastern Corridor Link (IECL) includes:
  - A dual three-lane trunk road, approximately 4.5 km in length, and tunnel approximately
    3.7 km in length defined from the connection with the existing Rumsey Street Flyover
    in Central, through to a connection with the existing Island Eastern Corridor to the
    east of the Causeway Bay Typhoon Shelter (CBTS);
  - The Central Interchange near the Rumsey Street Flyover to provide road connections to the Central area;
  - · Tunnel control buildings and ventilation buildings;
  - Slip roads to connect the CWB to the local road system in the Wan Chai North and Causeway Bay area;
  - · Associated road lighting, road signing, traffic control and surveillance system; and
  - · Other associated works.

2.2.3. The project also contains various Schedule 2 DPs that, under the EIAO, require Environmental Permits (EPs) to be granted by the DEP before they may be either constructed or operated. *Table 2.1* summarises the five individual DPs under this Project. *Figure 2.1* shows the locations of these Schedule 2 DPs.