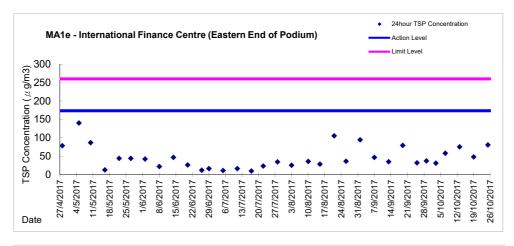

#### Air Quality Monitoring

- xii. 1-hour and 24-hour Total Suspended Particulates (TSP) monitoring were conducted at CMA1b Harbour Grand Hotel Boundary Wall; CMA2a Causeway Bay Community Center; CMA3a CWB PRE Site Office Area; CMA4a Society for the Prevention of Cruelty to Animals; CMA5b Pedestrian Plaza; MA1e and MA1w International Finance Centre eastern and western podium on every six days basis.
- xiii. With respect to the proposed demolition of eastern podium of Oil Street Site Office, the respective air quality monitoring station CMA1b Oil Street Site Office was finely adjusted from East podium of the Oil Street Site Office to the West podium of the Oil Street Site Office on 21 December 2016.
- xiv. With respect to the proposed demolition of the Oil Street Site Office, the respective air quality monitoring station CMA1b Harbour Grand Hotel Boundary Wall was finely adjusted from the Oil Street Site Office to Harbor Grand Hotel Boundary Wall from 05 June 2017 onwards.
- xv. One 1hr TSP limit level exceedance was recorded at CMA5b Pedestrian Plaza on 26 October 2017 in the reporting month and the exceedance was concluded as non-Project related
- xvi. One 1hr TSP limit level exceedance 1hr TSP was recorded at CMA1b Harbour Grand Hotel Boundary Wall on 26 October 2017 in the reporting month and the exceedance was concluded as non-Project related.