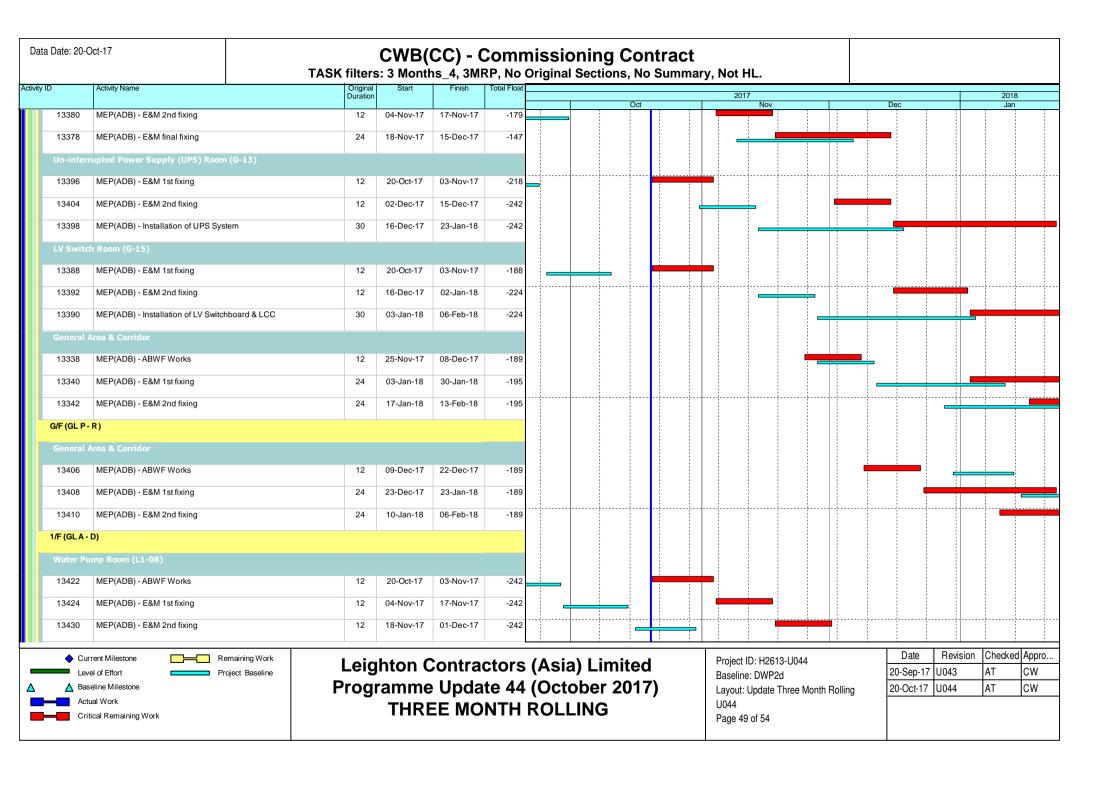

## Contract no. HY/2011/08 –Central - Wan Chai Bypass (CWB) –Tunnel Buildings, Systems and Fittings, and Works Associated with Tunnel Commissioning under FEP-11/364/2009/E

- Construction of Ventilation Buildings, inclusive of Administration Building, Central Ventilation Building, East Ventilation Shaft/Building, West Ventilation Building
- Construction of Tunnel Thermal Barrier
- Installation of Electricals and Mechanicals
- Installation of Tunnel Features

## Contract no. HY/2011/08 – Central - Wan Chai Bypass (CWB) –Tunnel Buildings, Systems and Fittings, and Works Associated with Tunnel Commissioning under FEP-11/364/2009/E

- Construction of Ventilation Buildings, inclusive of Administration Building, Central Ventilation Building, East Ventilation Shaft/Building, West Ventilation Building
- Construction of Tunnel Thermal Barrier
- Installation of Electricals and Mechanicals
- Installation of Tunnel Features

# Contract no. HY/2011/08 – Central - Wan Chai Bypass (CWB) –Tunnel Buildings, Systems and Fittings, and Works Associated with Tunnel Commissioning under FEP-11/364/2009/E

- Construction of Ventilation Buildings, inclusive of Administration Building, Central Ventilation Building, East Ventilation Shaft/Building, West Ventilation Building
- Construction of Tunnel Thermal Barrier
- Installation of Electricals and Mechanicals
- Installation of Tunnel Features