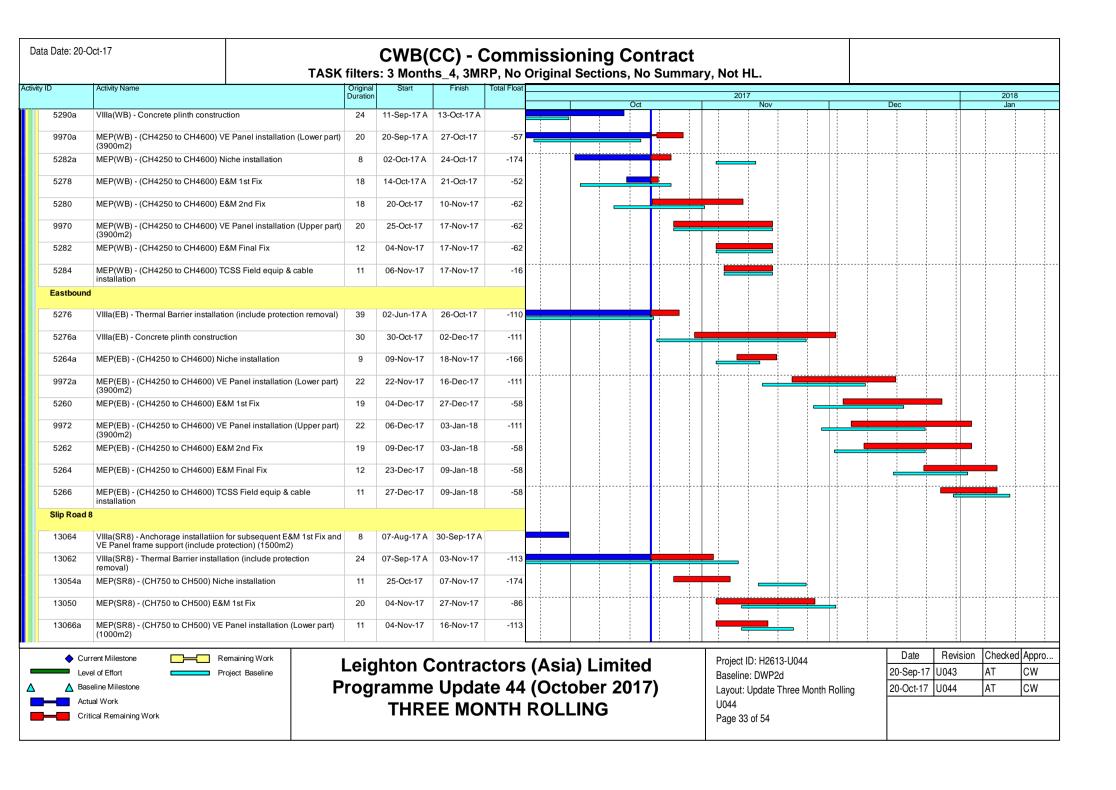

2.4.4. In coming reporting period, the principal work activities of individual contracts are anticipated as follows:

<u>Contract no. HY/2009/18 – Central – Wan Chai Bypass (CWB) – Central Interchange under FEP-05/364/2009/A</u>

# Contract no. HY/2011/08 – Central - Wan Chai Bypass (CWB) –Tunnel Buildings, Systems and Fittings, and Works Associated with Tunnel Commissioning under FEP-11/364/2009/E

- Construction of Ventilation Buildings, inclusive of Administration Building, Central Ventilation Building, East Ventilation Shaft/Building, West Ventilation Building
- Construction of Tunnel Thermal Barrier
- Installation of Electricals and Mechanicals
- Installation of Tunnel Features