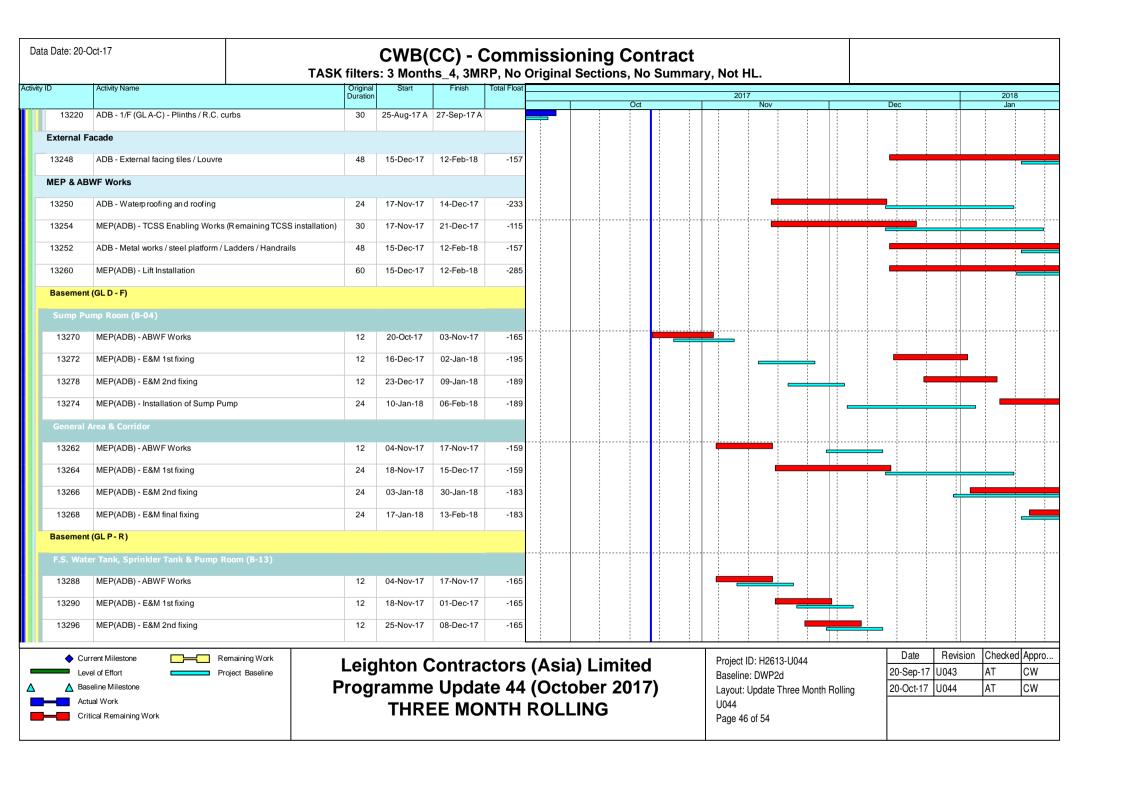

## Contract no. HY/2011/08 –Central - Wan Chai Bypass (CWB) –Tunnel Buildings, Systems and Fittings, and Works Associated with Tunnel Commissioning under FEP-11/364/2009/E

- Construction of Ventilation Buildings, inclusive of Administration Building, Central Ventilation Building, East Ventilation Shaft/Building, West Ventilation Building
- Construction of Tunnel Thermal Barrier
- Installation of Electricals and Mechanicals
- Installation of Tunnel Features

## Contract no. HY/2011/08 – Central - Wan Chai Bypass (CWB) –Tunnel Buildings, Systems and Fittings, and Works Associated with Tunnel Commissioning under FEP-11/364/2009/E

- Construction of Ventilation Buildings, inclusive of Administration Building, Central Ventilation Building, East Ventilation Shaft/Building, West Ventilation Building
- Construction of Tunnel Thermal Barrier
- Installation of Electricals and Mechanicals
- Installation of Tunnel Features

# Contract no. HY/2011/08 – Central - Wan Chai Bypass (CWB) –Tunnel Buildings, Systems and Fittings, and Works Associated with Tunnel Commissioning under FEP-11/364/2009/E

- Construction of Ventilation Buildings, inclusive of Administration Building, Central Ventilation Building, East Ventilation Shaft/Building, West Ventilation Building
- Construction of Tunnel Thermal Barrier
- Installation of Electricals and Mechanicals
- Installation of Tunnel Features