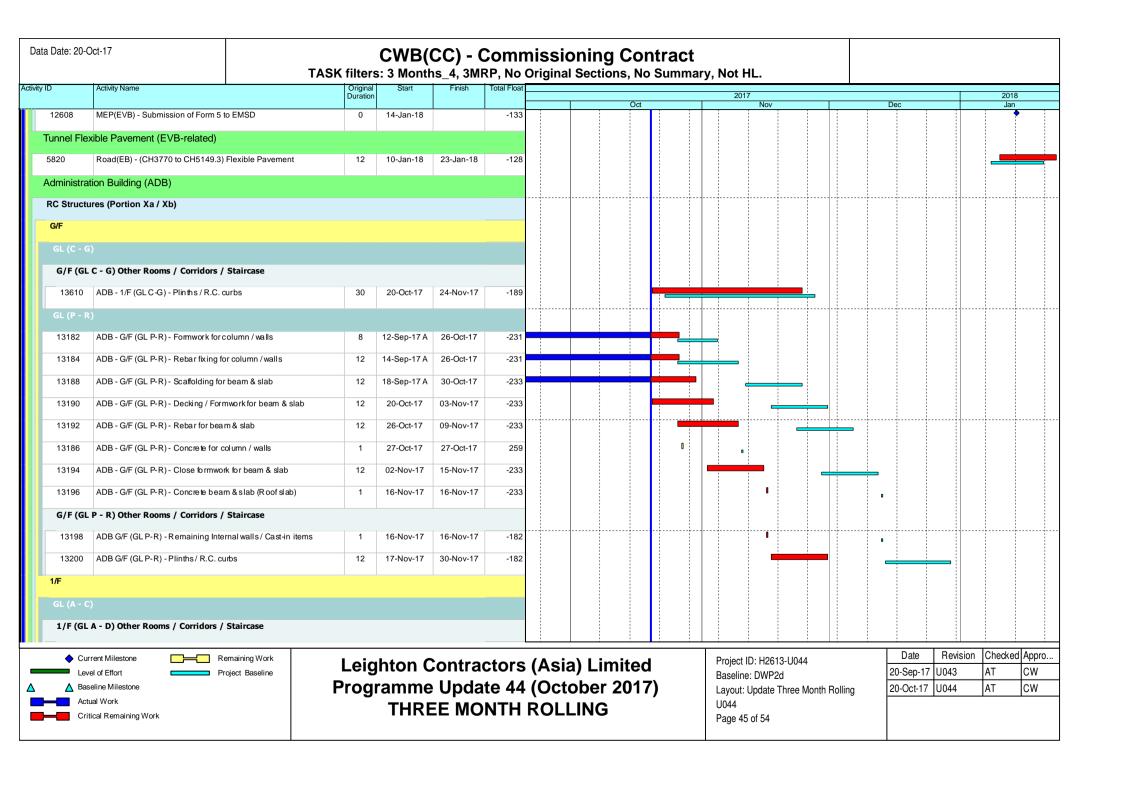

## Contract no. HY/2011/08 –Central - Wan Chai Bypass (CWB) –Tunnel Buildings, Systems and Fittings, and Works Associated with Tunnel Commissioning under FEP-11/364/2009/E

- Construction of Ventilation Buildings, inclusive of Administration Building, Central Ventilation Building, East Ventilation Shaft/Building, West Ventilation Building
- Construction of Tunnel Thermal Barrier
- Installation of Electricals and Mechanicals
- Installation of Tunnel Features

## Contract no. HY/2011/08 – Central - Wan Chai Bypass (CWB) –Tunnel Buildings, Systems and Fittings, and Works Associated with Tunnel Commissioning under FEP-11/364/2009/E

- Construction of Ventilation Buildings, inclusive of Administration Building, Central Ventilation Building, East Ventilation Shaft/Building, West Ventilation Building
- Construction of Tunnel Thermal Barrier
- Installation of Electricals and Mechanicals
- Installation of Tunnel Features

# Contract no. HY/2011/08 – Central - Wan Chai Bypass (CWB) –Tunnel Buildings, Systems and Fittings, and Works Associated with Tunnel Commissioning under FEP-11/364/2009/E

- Construction of Ventilation Buildings, inclusive of Administration Building, Central Ventilation Building, East Ventilation Shaft/Building, West Ventilation Building
- Construction of Tunnel Thermal Barrier
- Installation of Electricals and Mechanicals
- Installation of Tunnel Features