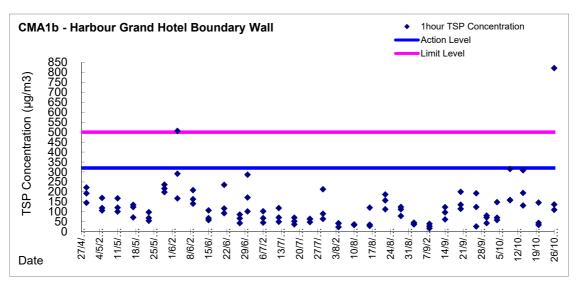

#### Air Quality Monitoring

- xii. 1-hour and 24-hour Total Suspended Particulates (TSP) monitoring were conducted at CMA1b Harbour Grand Hotel Boundary Wall; CMA2a Causeway Bay Community Center; CMA3a CWB PRE Site Office Area; CMA4a Society for the Prevention of Cruelty to Animals; CMA5b Pedestrian Plaza; MA1e and MA1w International Finance Centre eastern and western podium on every six days basis.
- xiii. With respect to the proposed demolition of eastern podium of Oil Street Site Office, the respective air quality monitoring station CMA1b Oil Street Site Office was finely adjusted from East podium of the Oil Street Site Office to the West podium of the Oil Street Site Office on 21 December 2016.
- xiv. With respect to the proposed demolition of the Oil Street Site Office, the respective air quality monitoring station CMA1b Harbour Grand Hotel Boundary Wall was finely adjusted from the Oil Street Site Office to Harbor Grand Hotel Boundary Wall from 05 June 2017 onwards.
- xv. One 1hr TSP limit level exceedance was recorded at CMA5b Pedestrian Plaza on 26 October 2017 in the reporting month and the exceedance was concluded as non-Project related
- xvi. One 1hr TSP limit level exceedance 1hr TSP was recorded at CMA1b Harbour Grand Hotel Boundary Wall on 26 October 2017 in the reporting month and the exceedance was concluded as non-Project related.

Reinstatement of amenity area

<u>Contract no. HK/2009/02 - Wan Chai Development Phase II - Central - Wan Chai Bypass at Wan Chai East (CWB Tunnel) under FEP-01/364/2009</u>

- Construction of the top slab inside the access shaft of Tunnel Portion 2
- Structural works for Hung Hing Road Flyover approach ramp bay 3
- Advance works for removal of D-Wall panel adjacent to temporary reclamation area i.e. coring holes & temporary access construction
- Backfilling of South West corner on top of Tunnel
- · Rectification of defect and outstanding works
- Inspection of cross road ducts and drainages
- Construction of corrosion monitoring system
- Construction of DN900 storm water drainage pipe
- Construction of emergency vehicle access adjacent to Wan Chai Ferry Pier
- Site clearance of emergency vehicle access adjacent to Wan Chai Ferry Pier.
- Sewage works at Wan Shing Street