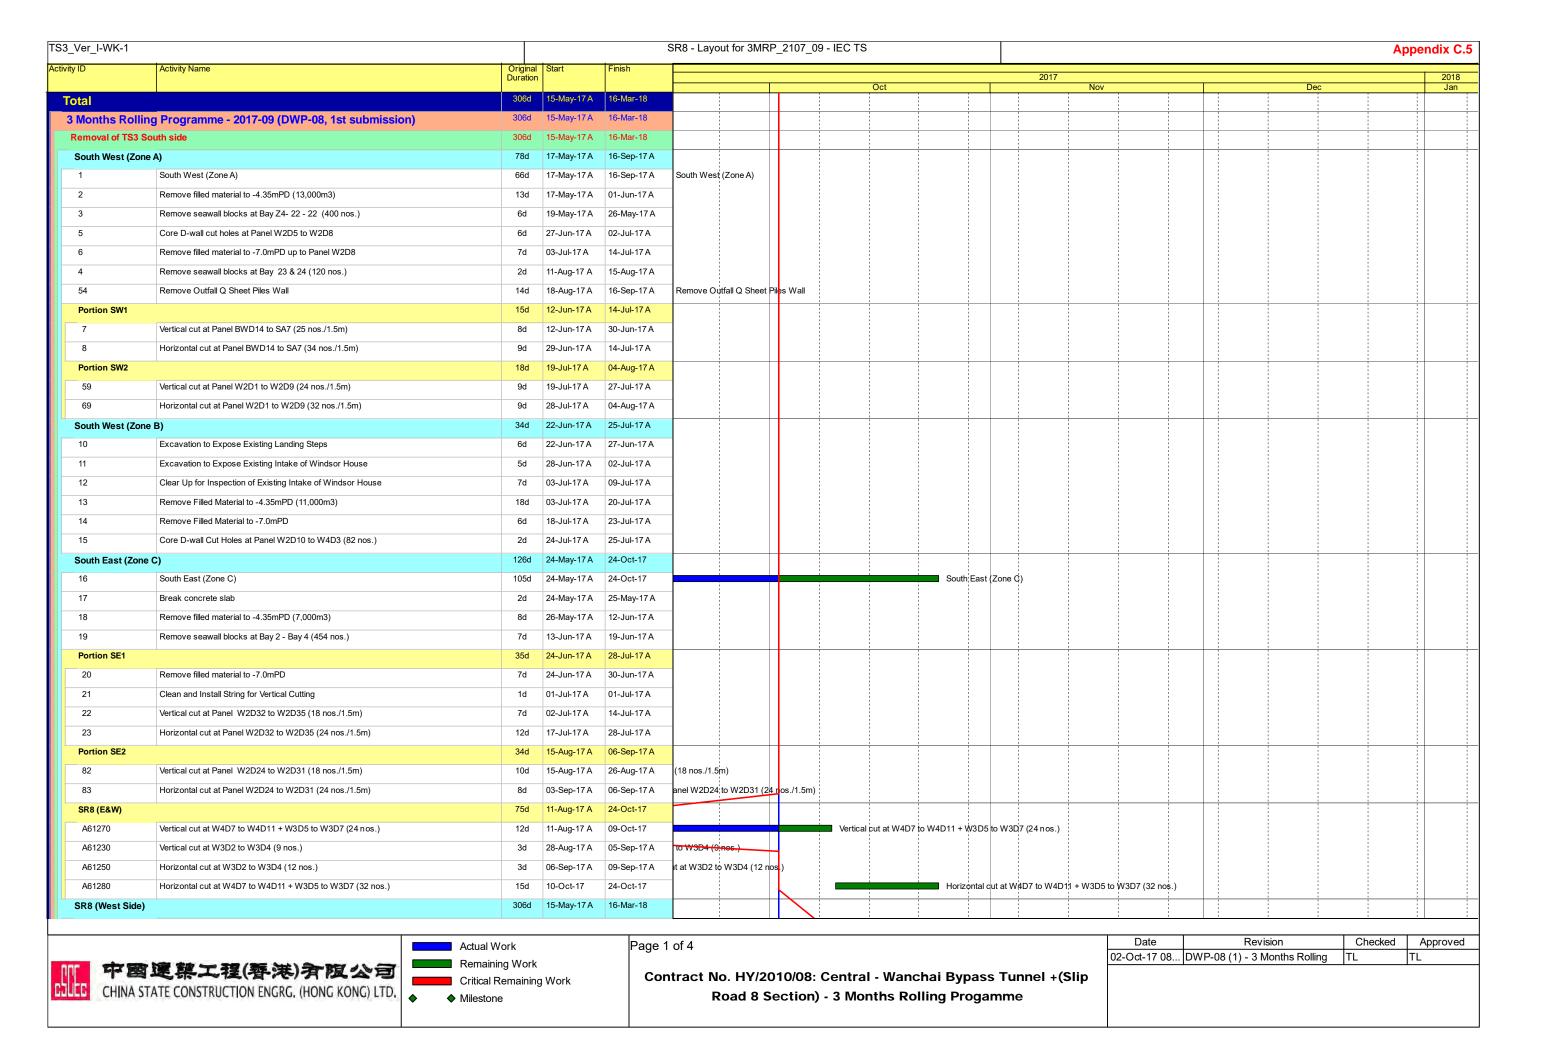

### Contract no. HY/2010/08 -Central - Wan Chai Bypass (CWB) -Tunnel (Slip Road 8) under FEP-10/364/2009/B

- Tree protection works next to existing BGO,
- · Drainage improvement works,
- · Utility diversion works,
- Retaining wall works
- ELS works,
- Construction works for subway extension

## Contract no. HY/2010/08 -Central - Wan Chai Bypass (CWB) -Tunnel (Slip Road 8) under FEP-10/364/2009

- Tree protection works next to existing BGO,
- Drainage improvement works,
- Utility diversion works,
- Retaining wall works
- ELS works,
- Construction works for subway extension

## Contract no. HY/2010/08 -Central - Wan Chai Bypass (CWB) -Tunnel (Slip Road 8) under FEP-10/364/2009/B

- · Tree protection works next to existing BGO,
- Drainage improvement works,
- Utility diversion works,
- Retaining wall works
- · ELS works,
- Construction works for subway extension

# Contract no. HY/2010/08 -Central - Wan Chai Bypass (CWB) -Tunnel (Slip Road 8) under FEP-10/364/2009

- Tree protection works next to existing BGO,
- Drainage improvement works,
- · Utility diversion works,
- Retaining wall works
- ELS works,
- Construction works for subway extension