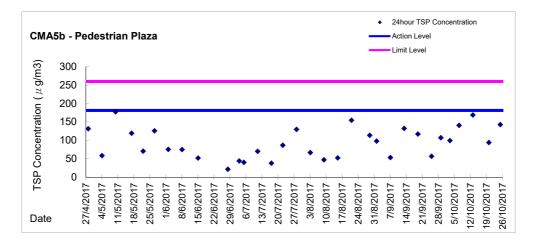

#### Air Quality Monitoring

- xii. 1-hour and 24-hour Total Suspended Particulates (TSP) monitoring were conducted at CMA1b Harbour Grand Hotel Boundary Wall; CMA2a Causeway Bay Community Center; CMA3a CWB PRE Site Office Area; CMA4a Society for the Prevention of Cruelty to Animals; CMA5b Pedestrian Plaza; MA1e and MA1w International Finance Centre eastern and western podium on every six days basis.
- xiii. With respect to the proposed demolition of eastern podium of Oil Street Site Office, the respective air quality monitoring station CMA1b Oil Street Site Office was finely adjusted from East podium of the Oil Street Site Office to the West podium of the Oil Street Site Office on 21 December 2016.
- xiv. With respect to the proposed demolition of the Oil Street Site Office, the respective air quality monitoring station CMA1b Harbour Grand Hotel Boundary Wall was finely adjusted from the Oil Street Site Office to Harbor Grand Hotel Boundary Wall from 05 June 2017 onwards.
- xv. One 1hr TSP limit level exceedance was recorded at CMA5b Pedestrian Plaza on 26 October 2017 in the reporting month and the exceedance was concluded as non-Project related
- xvi. One 1hr TSP limit level exceedance 1hr TSP was recorded at CMA1b Harbour Grand Hotel Boundary Wall on 26 October 2017 in the reporting month and the exceedance was concluded as non-Project related.

#### **Lam Geotechnics Limited**

xvii. Due to electricity interruption, the TSP monitoring in the reporting period are rescheduled as

The 24hr TSP monitoring at CMA5b was rescheduled from 19 October 2017 to 20 October 2017.