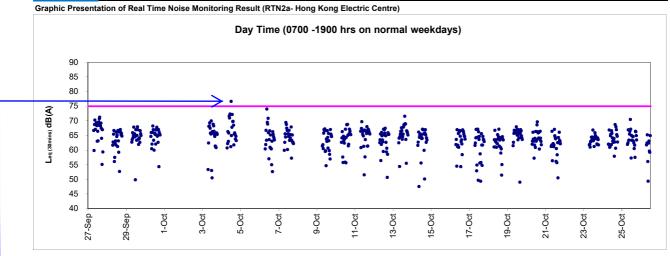

#### Noise Monitoring

- iv. Noise monitoring during daytime was conducted at M1a Footbridge for Harbour Road Sports Center; M2b Noon-day gun area; M3a Tung Lo Wan Fire Station; M4b Victoria Center; M5b City Garden, M6 HK Baptist Church Henrietta Secondary School, M7e and M7w International Financial Centre East Podium and International Finance Centre West Podium and M8 City Hall on weekly basis in the reporting period.
- v. With respect to the shift in major construction site portions at Wan Chai North, the noise monitoring station M1a Harbour Road Sports Centre was finely adjusted from East of Harbour Road Sports Centre to West of Harbour Road Sports Centre on 21 June 2016.
- vi. With respect to the demolition of Ex-Harbour Road Sports Centre, the respective noise monitoring station M1a Harbour Road Sports Centre were finely adjusted on 16 and 25 May 2017 and thereafter to the Footbridge for Harbour Road Sports for noise monitoring.
- vii. With respect to the non-CWB Project building construction at Oil Street, the real-time noise monitoring station RTN2a- Hong Kong Electric Centre was finely adjusted from Northeast Side to Northwestern side at Roof Top location on 03 March 2017.
- viii. 24-hour real time noise monitoring was conducted at RTN1 FEHD Hong Kong Transport Section Whitfield Depot for construction activities at IEC bridge deck. No project related exceedance was recorded in the reporting period.
- ix. 24-hour real time noise monitoring was conducted at RTN2a Hong Kong Electric Centre. No project related exceedance was recorded in the reporting period.
- x. 24-hour real time noise monitoring was conducted at RTN3 Yu Lee Mo Fan Memorial School. No project related exceedance was recorded in the reporting period.
- xi. 24-hour real time noise monitoring was conducted at RTN4 Causeway Bay Community Centre. No limit level exceedance was recorded in the reporting period.