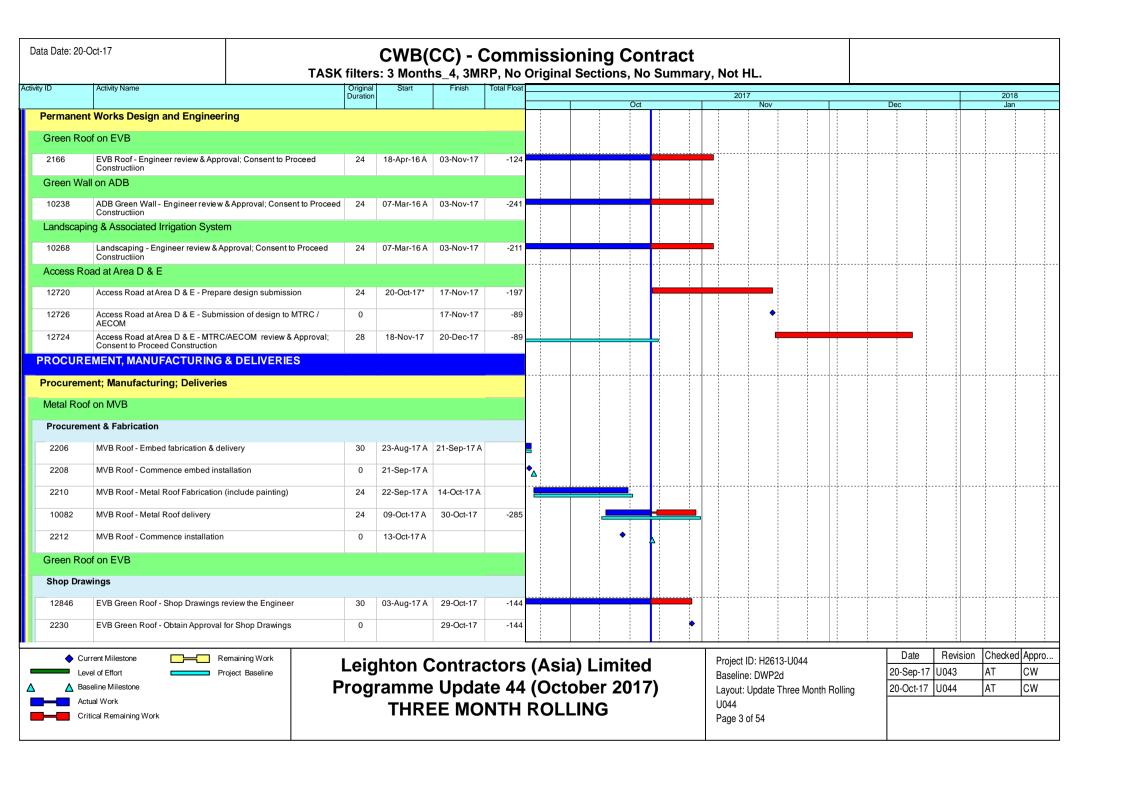

## Contract no. HY/2011/08 –Central - Wan Chai Bypass (CWB) –Tunnel Buildings, Systems and Fittings, and Works Associated with Tunnel Commissioning under FEP-11/364/2009/E

- Construction of Ventilation Buildings, inclusive of Administration Building, Central Ventilation Building, East Ventilation Shaft/Building, West Ventilation Building
- Construction of Tunnel Thermal Barrier
- Installation of Electricals and Mechanicals
- Installation of Tunnel Features

## Contract no. HY/2011/08 – Central - Wan Chai Bypass (CWB) –Tunnel Buildings, Systems and Fittings, and Works Associated with Tunnel Commissioning under FEP-11/364/2009/E

- Construction of Ventilation Buildings, inclusive of Administration Building, Central Ventilation Building, East Ventilation Shaft/Building, West Ventilation Building
- Construction of Tunnel Thermal Barrier
- Installation of Electricals and Mechanicals
- Installation of Tunnel Features

# Contract no. HY/2011/08 – Central - Wan Chai Bypass (CWB) –Tunnel Buildings, Systems and Fittings, and Works Associated with Tunnel Commissioning under FEP-11/364/2009/E

- Construction of Ventilation Buildings, inclusive of Administration Building, Central Ventilation Building, East Ventilation Shaft/Building, West Ventilation Building
- Construction of Tunnel Thermal Barrier
- Installation of Electricals and Mechanicals
- Installation of Tunnel Features