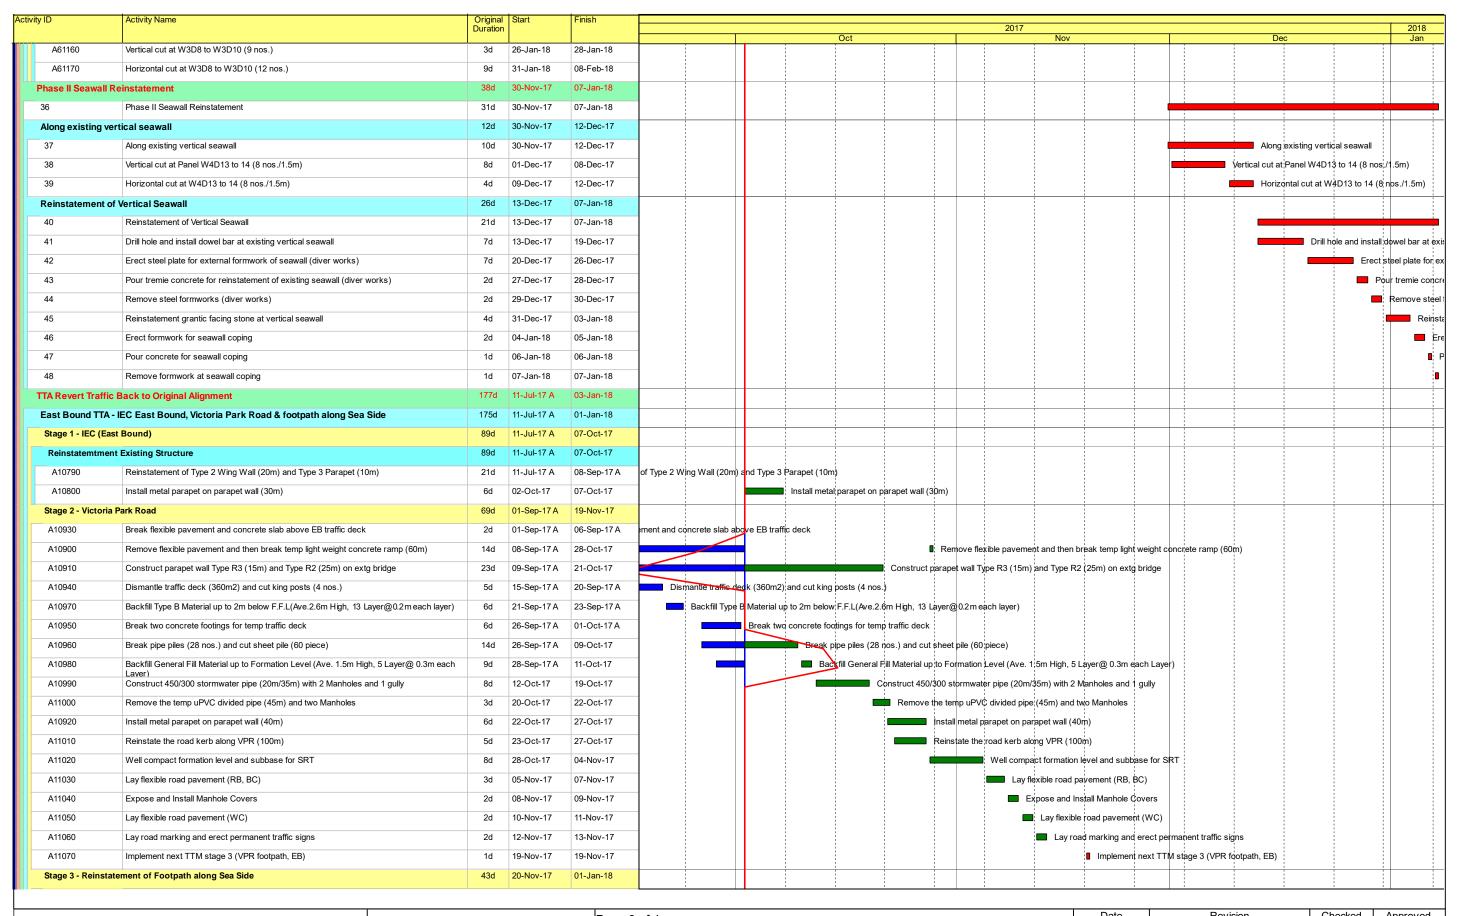

2.4.3. In this reporting period, the principal work activities of individual contracts are included as follows:

Contract no. HY/2009/18 - Central - Wan Chai Bypass (CWB) - Central Interchange under FEP-05/364/2009/A

- Landscaping works
- Maintenance works

Contract no. HK/2009/01 - Wan Chai Development Phase II - Central - Wan Chai Bypass at Hong Kong Convention and Exhibition Centre - Tunnel Works under FEP-02/364/2009

· Reinstatement of amenity area

Contract no. HK/2009/02 - Wan Chai Development Phase II - Central - Wan Chai Bypass at Wan Chai East (CWB Tunnel) under FEP-01/364/2009

- Construction of the top slab inside the access shaft of Tunnel Portion 2
- Structural works for Hung Hing Road Flyover approach ramp bay 3
- Advance works for removal of D-Wall panel adjacent to temporary reclamation area i.e. coring holes & temporary access construction
- Backfilling of South West corner on top of Tunnel
- Rectification of defect and outstanding works
- Inspection of cross road ducts and drainages
- Construction of corrosion monitoring system
- Construction of DN900 storm water drainage pipe
- Construction of emergency vehicle access adjacent to Wan Chai Ferry Pier
- Site clearance of emergency vehicle access adjacent to Wan Chai Ferry Pier.
- Sewage works at Wan Shing Street

<u>Contract no. HY/2009/15 - Central-Wanchai Bypass - Tunnel (Causeway Bay Typhoon Shelter Section) under FEP-06/364/2009/A</u>

Remedial works of landing step at HY/2009/15 office

<u>Contract no. HY/2009/19 - Central - Wanchai Bypass Tunnel (North Point Section) and Island Eastern Corridor Link under FEP-07/364/2009/D</u>

- Approach ramp sheet piling and top soil removal works
- Approach ramp structure Construction.
- Bridge Construction
- Pier 30-32 Cap Construction
- Excavation / Construction of D12 Abutment &retaining wall
- FEHD Metal Roof Construction and drainage works
- Pre-bored H-piles for Approach Ramp Phase 2 Construction
- Hing Fat Street road and drainage works
- · Oil street drainage works
- Installation of skin parapet on TB bridge

## <u>Contract no. HK/2012/08 – Wan Chai Development Phase II – Central- Wan Chai Bypass at</u> Wan Chai West under FEP-12/364/2009/D

- Construction of Slip Road 1
- Construction of drainage
- Asphalt paving of A2 Road

## Contract no. HY/2010/08 -Central - Wan Chai Bypass (CWB) -Tunnel (Slip Road 8) under FEP-10/364/2009/B

- · Tree protection works next to existing BGO,
- Drainage improvement works,
- Utility diversion works,
- Retaining wall works
- · ELS works,
- Construction works for subway extension

## Contract no. HY/2011/08 –Central - Wan Chai Bypass (CWB) –Tunnel Buildings, Systems and Fittings, and Works Associated with Tunnel Commissioning under FEP-11/364/2009/E

- Construction of Ventilation Buildings, inclusive of Administration Building, Central Ventilation Building, East Ventilation Shaft/Building, West Ventilation Building
- Construction of Tunnel Thermal Barrier
- Installation of Electricals and Mechanicals
- Installation of Tunnel Features