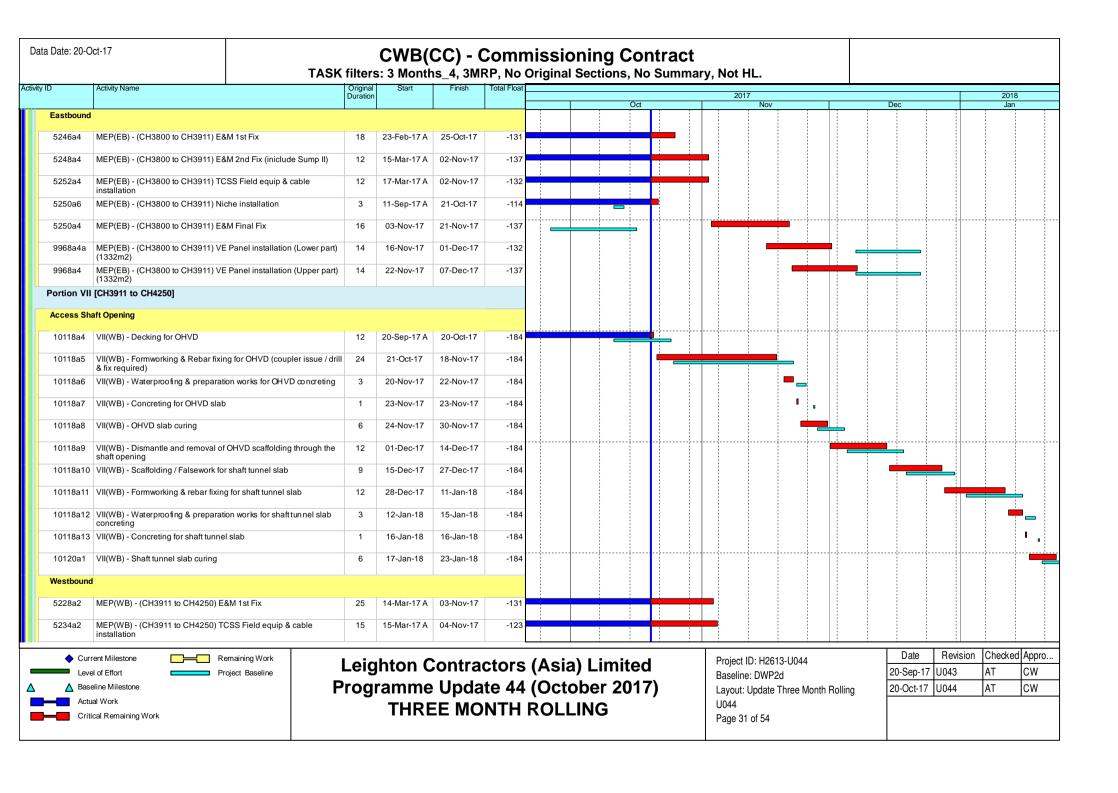

2.4.4. In coming reporting period, the principal work activities of individual contracts are anticipated as follows:

<u>Contract no. HY/2009/18 – Central – Wan Chai Bypass (CWB) – Central Interchange under FEP-05/364/2009/A</u>

# Contract no. HY/2011/08 – Central - Wan Chai Bypass (CWB) –Tunnel Buildings, Systems and Fittings, and Works Associated with Tunnel Commissioning under FEP-11/364/2009/E

- Construction of Ventilation Buildings, inclusive of Administration Building, Central Ventilation Building, East Ventilation Shaft/Building, West Ventilation Building
- Construction of Tunnel Thermal Barrier
- Installation of Electricals and Mechanicals
- Installation of Tunnel Features