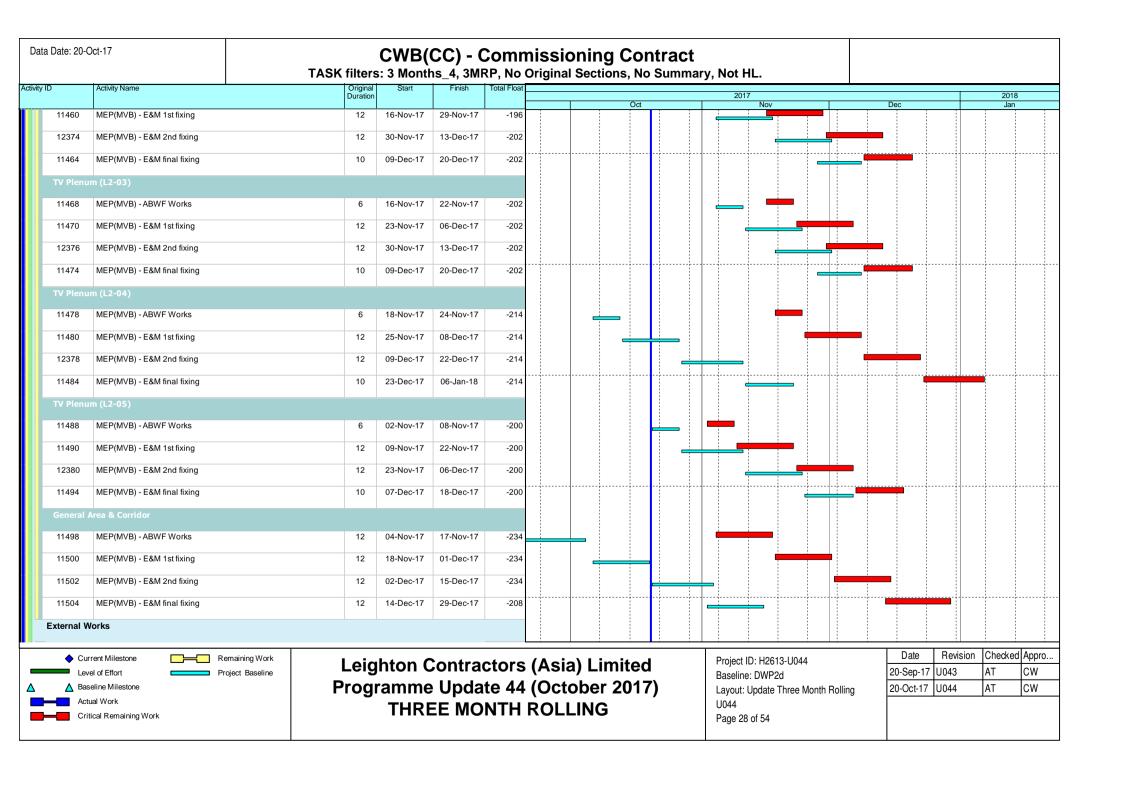

2.4.4. In coming reporting period, the principal work activities of individual contracts are anticipated as follows:

<u>Contract no. HY/2009/18 – Central – Wan Chai Bypass (CWB) – Central Interchange under FEP-05/364/2009/A</u>

# Contract no. HY/2011/08 – Central - Wan Chai Bypass (CWB) –Tunnel Buildings, Systems and Fittings, and Works Associated with Tunnel Commissioning under FEP-11/364/2009/E

- Construction of Ventilation Buildings, inclusive of Administration Building, Central Ventilation Building, East Ventilation Shaft/Building, West Ventilation Building
- Construction of Tunnel Thermal Barrier
- Installation of Electricals and Mechanicals
- Installation of Tunnel Features