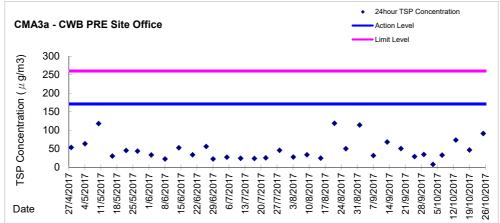

#### Air Quality Monitoring

- xii. 1-hour and 24-hour Total Suspended Particulates (TSP) monitoring were conducted at CMA1b Harbour Grand Hotel Boundary Wall; CMA2a Causeway Bay Community Center; CMA3a CWB PRE Site Office Area; CMA4a Society for the Prevention of Cruelty to Animals; CMA5b Pedestrian Plaza; MA1e and MA1w International Finance Centre eastern and western podium on every six days basis.
- xiii. With respect to the proposed demolition of eastern podium of Oil Street Site Office, the respective air quality monitoring station CMA1b Oil Street Site Office was finely adjusted from East podium of the Oil Street Site Office to the West podium of the Oil Street Site Office on 21 December 2016.
- xiv. With respect to the proposed demolition of the Oil Street Site Office, the respective air quality monitoring station CMA1b Harbour Grand Hotel Boundary Wall was finely adjusted from the Oil Street Site Office to Harbor Grand Hotel Boundary Wall from 05 June 2017 onwards.
- xv. One 1hr TSP limit level exceedance was recorded at CMA5b Pedestrian Plaza on 26 October 2017 in the reporting month and the exceedance was concluded as non-Project related
- xvi. One 1hr TSP limit level exceedance 1hr TSP was recorded at CMA1b Harbour Grand Hotel Boundary Wall on 26 October 2017 in the reporting month and the exceedance was concluded as non-Project related.