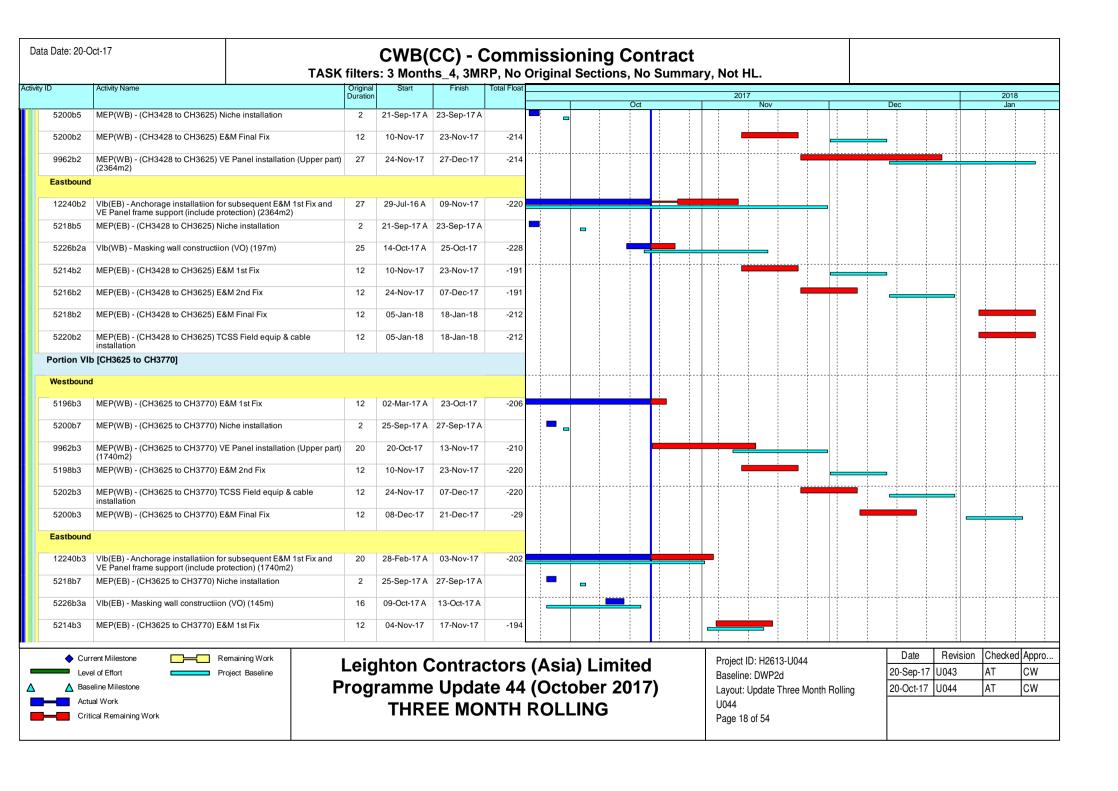

2.4.4. In coming reporting period, the principal work activities of individual contracts are anticipated as follows:

<u>Contract no. HY/2009/18 – Central – Wan Chai Bypass (CWB) – Central Interchange under FEP-05/364/2009/A</u>

- Landscaping works
- Maintenance works

<u>Contract no. HK/2009/01 – Wan Chai Development Phase II – Central – Wan Chai Bypass at Hong Kong Convention and Exhibition Centre – Tunnel Works under FEP-02/364/2009</u>

· Reinstatement of amenity area

<u>Contract no. HK/2009/02 – Wan Chai Development Phase II – Central – Wan Chai Bypass at Wan Chai East (CWB Tunnel) under FEP-01/364/2009</u>

- Construction of the remaining top slab as part of the removal of the temporary access shaft located in Tunnel Portion 2
- HHR Flyover Approach Ramp traffic diversion
- · Site clearance for WCR4 area
- Backfilling of South West corner on top of tunnel.
- Removal of temporary bridge no. 1, 2 and 3.
- · Construction of seawall parapet
- Construction of CMS at caisson
- Construction of DN900 storm water drainage system
- Installation of Manholes / Gullies / Service Trough Covers
- Remedial works of tunnel wall, base slab and OHVD inside tunnel
- Drainage cleaning and inspection inside tunnel
- Sewage works at Wan Shing Street.
- Backfilling inside for manhole FMH2 and CP4 inside WSD salt water pumping station

<u>Contract no. HY/2009/15 – Central-Wanchai Bypass – Tunnel (Causeway Bay Typhoon Shelter Section) under FEP-06/364/2009/A</u>

Nil

Contract no. HY/2009/19 - Central - Wanchai Bypass Tunnel (North Point Section) and Island Eastern Corridor Link under FEP-07/364/2009/D

- Approach ramp sheet piling, pre-bored piling and top soil removal works
- Approach ramp structure Construction.
- Bridge Construction
- Pier 30-32 Cap Construction
- Excavation / Construction of D12 Abutment &retaining wall
- FEHD Metal Roof Construction and drainage works
- Pre-bored H-piles for Approach Ramp Phase 2 Construction
- Hing Fat Street road and drainage works
- Oil Street drainage works

Installation of skin parapet on TB bridge

## <u>Contract no. HK/2012/08 – Wan Chai Development Phase II – Central- Wan Chai Bypass at Wan Chai West under FEP-12/364/2009/D</u>

- Construction of Slip Road 1
- Construction of drainage
- Asphalt paving of A2 Road

# Contract no. HY/2010/08 -Central - Wan Chai Bypass (CWB) -Tunnel (Slip Road 8) under FEP-10/364/2009

- Tree protection works next to existing BGO,
- Drainage improvement works,
- · Utility diversion works,
- Retaining wall works
- ELS works,
- Construction works for subway extension

# Contract no. HY/2011/08 – Central - Wan Chai Bypass (CWB) –Tunnel Buildings, Systems and Fittings, and Works Associated with Tunnel Commissioning under FEP-11/364/2009/E

- Construction of Ventilation Buildings, inclusive of Administration Building, Central Ventilation Building, East Ventilation Shaft/Building, West Ventilation Building
- Construction of Tunnel Thermal Barrier
- Installation of Electricals and Mechanicals
- Installation of Tunnel Features