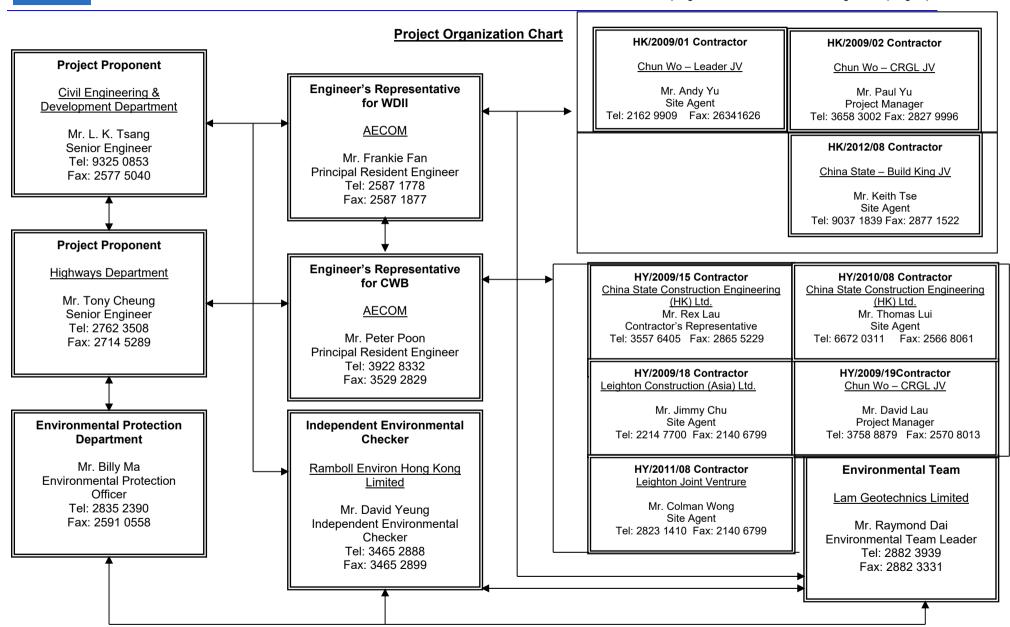

#### 2.4 Project Organization and Contact Personnel

- 2.4.1. Civil Engineering and Development Department and Highways Department are the overall project controllers for the Wan Chai Development Phase II and Central-Wan Chai Bypass respectively. For the construction phase of the Project, Project Engineer, Contractor(s), Environmental Team and Independent Environmental Checker are appointed to manage and control environmental issues.
- 2.4.2. The proposed project organization and lines of communication with respect to environmental protection works are shown in *Figure 2.2*. Key personnel and contact particulars are summarized in *Table 2.3*:

Table 2.3 Contact Details of Key Personnel

| Party                   | Role                                     | Post                              | Name              | Contact No. | Contact<br>Fax |
|-------------------------|------------------------------------------|-----------------------------------|-------------------|-------------|----------------|
| AECOM                   | Engineer's<br>Representative<br>for WDII | Principal<br>Resident<br>Engineer | Mr. Frankie Fan   | 2587 1778   | 2587 1877      |
|                         | Engineer's<br>Representative<br>for CWB  | Principal<br>Resident<br>Engineer | Mr. Peter Poon    | 3912 3388   | 3912 3328      |
| Chun Wo –               | Contractor                               | Project Manager                   | Mr. Simon Liu     | 2162 9909   | 2587 1878      |
| Leader Joint<br>Venture | under Contract<br>no. HK/2009/01         | Site Agent                        | Mr. Andy Yu       | 9648 4896   |                |
|                         |                                          | Construction<br>Manager           | Mr. Wyman<br>Wong | 9627 2467   |                |