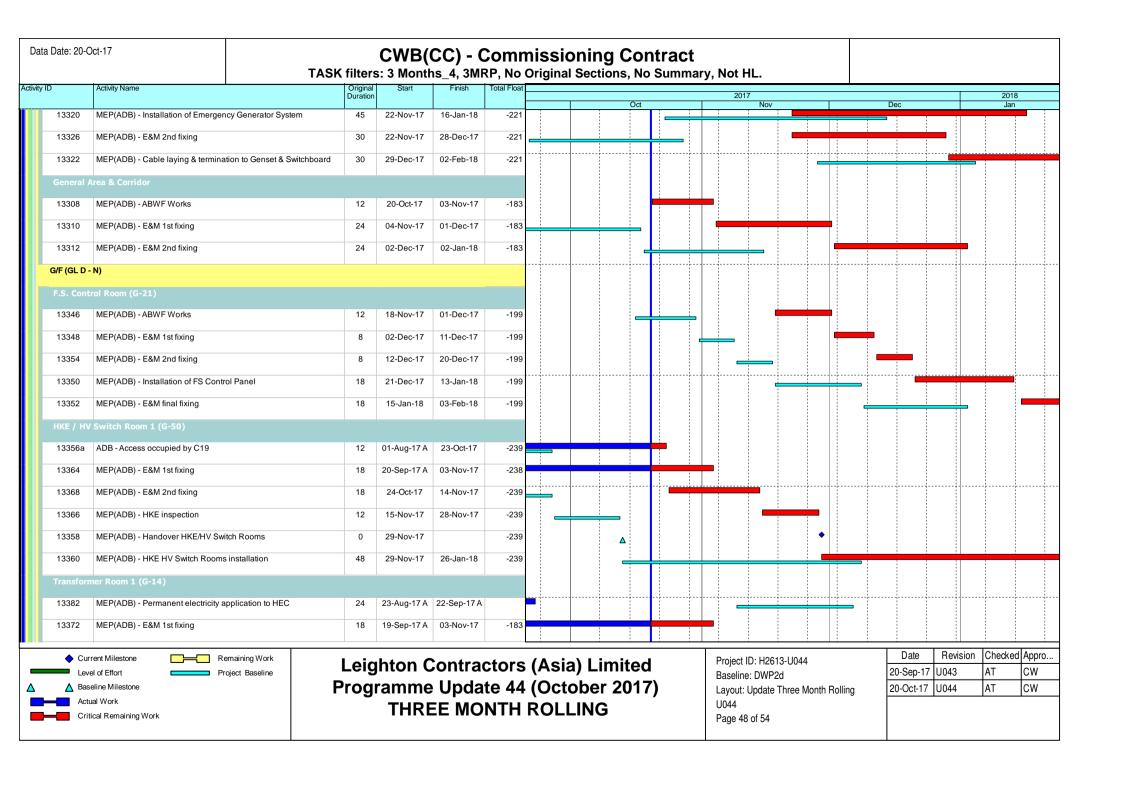

## Contract no. HY/2011/08 –Central - Wan Chai Bypass (CWB) –Tunnel Buildings, Systems and Fittings, and Works Associated with Tunnel Commissioning under FEP-11/364/2009/E

- Construction of Ventilation Buildings, inclusive of Administration Building, Central Ventilation Building, East Ventilation Shaft/Building, West Ventilation Building
- Construction of Tunnel Thermal Barrier
- Installation of Electricals and Mechanicals
- Installation of Tunnel Features

## Contract no. HY/2011/08 – Central - Wan Chai Bypass (CWB) –Tunnel Buildings, Systems and Fittings, and Works Associated with Tunnel Commissioning under FEP-11/364/2009/E

- Construction of Ventilation Buildings, inclusive of Administration Building, Central Ventilation Building, East Ventilation Shaft/Building, West Ventilation Building
- Construction of Tunnel Thermal Barrier
- Installation of Electricals and Mechanicals
- Installation of Tunnel Features

# Contract no. HY/2011/08 – Central - Wan Chai Bypass (CWB) –Tunnel Buildings, Systems and Fittings, and Works Associated with Tunnel Commissioning under FEP-11/364/2009/E

- Construction of Ventilation Buildings, inclusive of Administration Building, Central Ventilation Building, East Ventilation Shaft/Building, West Ventilation Building
- Construction of Tunnel Thermal Barrier
- Installation of Electricals and Mechanicals
- Installation of Tunnel Features