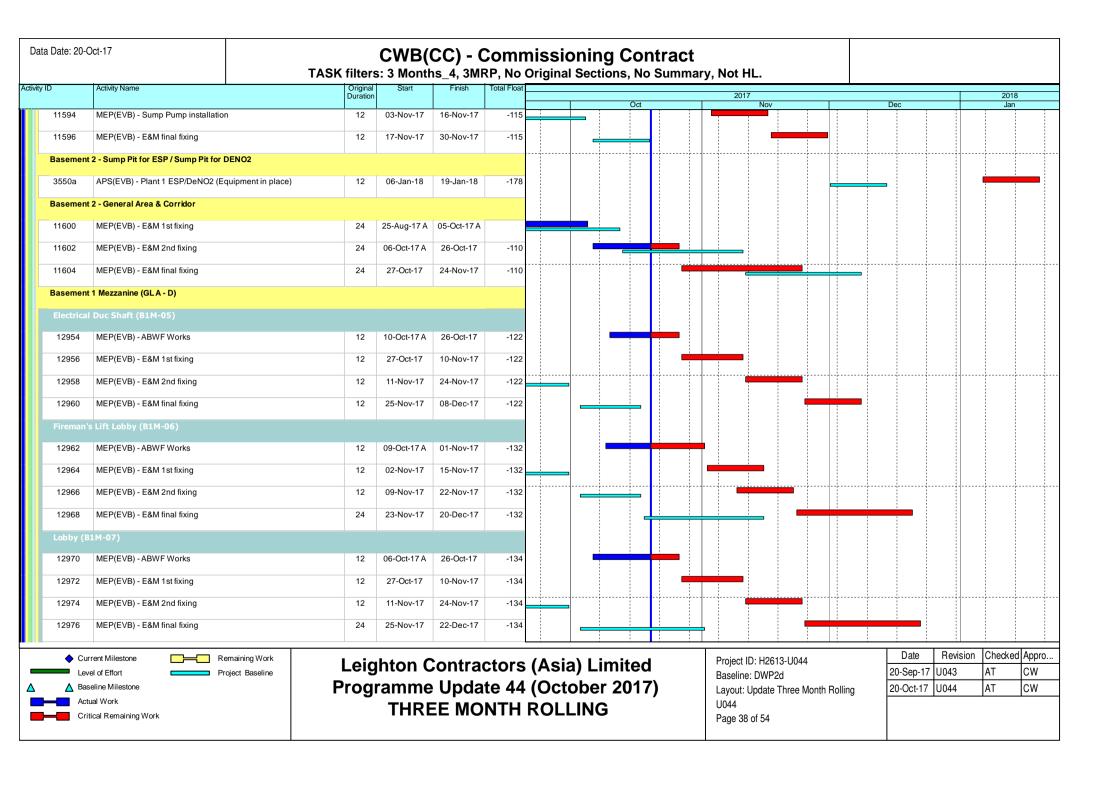

l services 12298 16-Oct-17 A 17-Nov-17 -138 APS(EVB) - Installation of MV fans 12296 02-Nov-17 06-Dec-17 12300 APS(EVB) - ESP water down plant installation 07-Dec-17 06-Jan-18 -164 APS(EVB) - Water recycling plant 12302 31-Jan-18 21 08-Jan-18 -164 Basement 2 - Sump Pump Room (B2-12) EVB - ABWF works for Sump Pump Room 05-May-17 A 04-Oct-17 A 11590 11592 MEP(EVB) - E&M 1st fixing 05-Oct-17 A 18-Oct-17 A MEP(EVB) - E&M 2nd fixing 02-Nov-17 12384 19-Oct-17 A Checked Appro.. Revision Remaining Work Current Milestone Project ID: H2613-U044 **Leighton Contractors (Asia) Limited** 20-Sep-17 Project Baseline Baseline: DWP2d **Programme Update 44 (October 2017)** 20-Oct-17 U044 cw Baseline Milestone Layout: Update Three Month Rolling 11044 THREE MONTH ROLLING Critical Remaining Work Page 37 of 54





























Data Date: 20-Oct-17 **CWB(CC) - Commissioning Contract** TASK filters: 3 Months\_4, 3MRP, No Original Sections, No Summary, Not HL. Activity ID Activity Name Original Duration 2018 Dec 3827a Construction details from AECOM 31-Oct-17 3852 SCP5 - Erect Hoarding 13-Nov-17 07-Nov-17 -168 SCP5 - Mobilisation and setup 20-Nov-17 3868 14-Nov-17 -168 SCP5 - Construct walls upto R/F - Falseworks & Formwork 25-Nov-17 3870a 21-Nov-17 -168 3870b SCP5 - Construct walls upto R/F - Rebar fixing 27-Nov-17 29-Nov-17 SCP5 - Construct walls upto R/F - Close formwork 30-Nov-17 05-Dec-17 -168 3870c 3870d SCP5 - Construct beams & slab upto R/F - Scaffolding, falsework & 06-Dec-17 13-Dec-17 -168 SCP5 - Construct beams & slab upto R/F - Rebar fixing 16-Dec-17 3870e 14-Dec-17 -168 3870