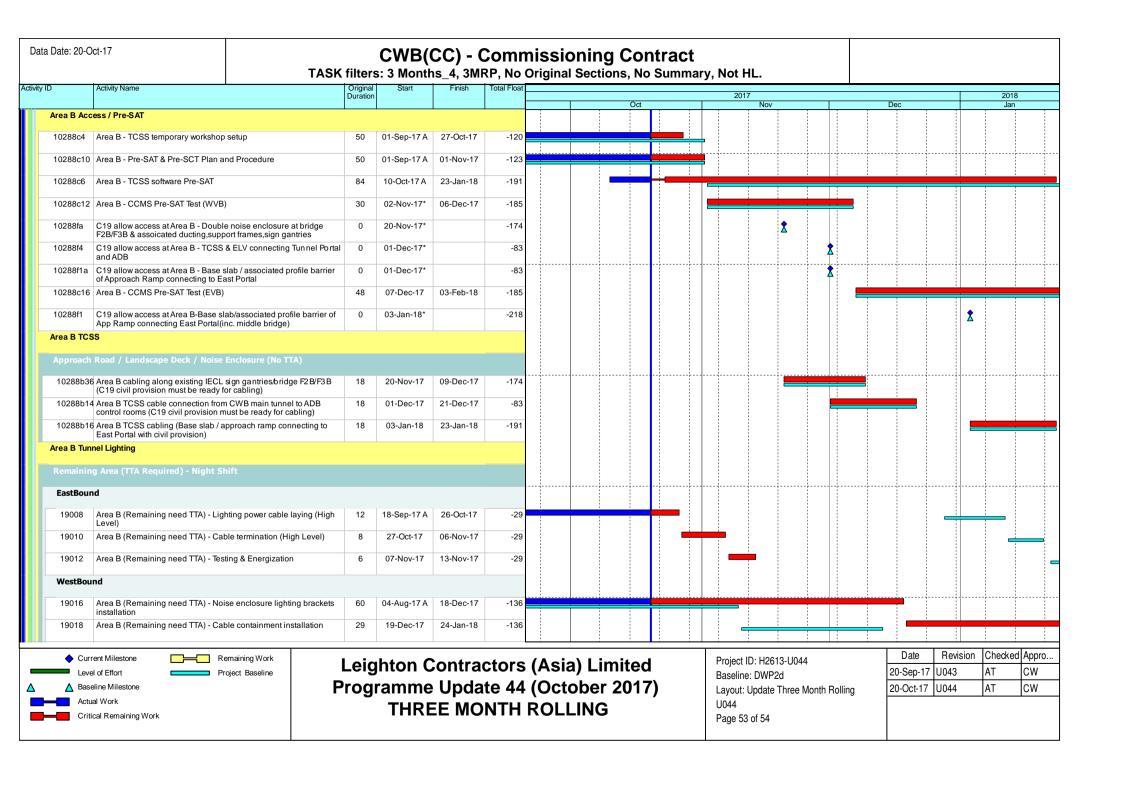

## Contract no. HY/2011/08 –Central - Wan Chai Bypass (CWB) –Tunnel Buildings, Systems and Fittings, and Works Associated with Tunnel Commissioning under FEP-11/364/2009/E

- Construction of Ventilation Buildings, inclusive of Administration Building, Central Ventilation Building, East Ventilation Shaft/Building, West Ventilation Building
- Construction of Tunnel Thermal Barrier
- Installation of Electricals and Mechanicals
- Installation of Tunnel Features

## Contract no. HY/2011/08 – Central - Wan Chai Bypass (CWB) –Tunnel Buildings, Systems and Fittings, and Works Associated with Tunnel Commissioning under FEP-11/364/2009/E

- Construction of Ventilation Buildings, inclusive of Administration Building, Central Ventilation Building, East Ventilation Shaft/Building, West Ventilation Building
- Construction of Tunnel Thermal Barrier
- Installation of Electricals and Mechanicals
- Installation of Tunnel Features

# Contract no. HY/2011/08 – Central - Wan Chai Bypass (CWB) –Tunnel Buildings, Systems and Fittings, and Works Associated with Tunnel Commissioning under FEP-11/364/2009/E

- Construction of Ventilation Buildings, inclusive of Administration Building, Central Ventilation Building, East Ventilation Shaft/Building, West Ventilation Building
- Construction of Tunnel Thermal Barrier
- Installation of Electricals and Mechanicals
- Installation of Tunnel Features