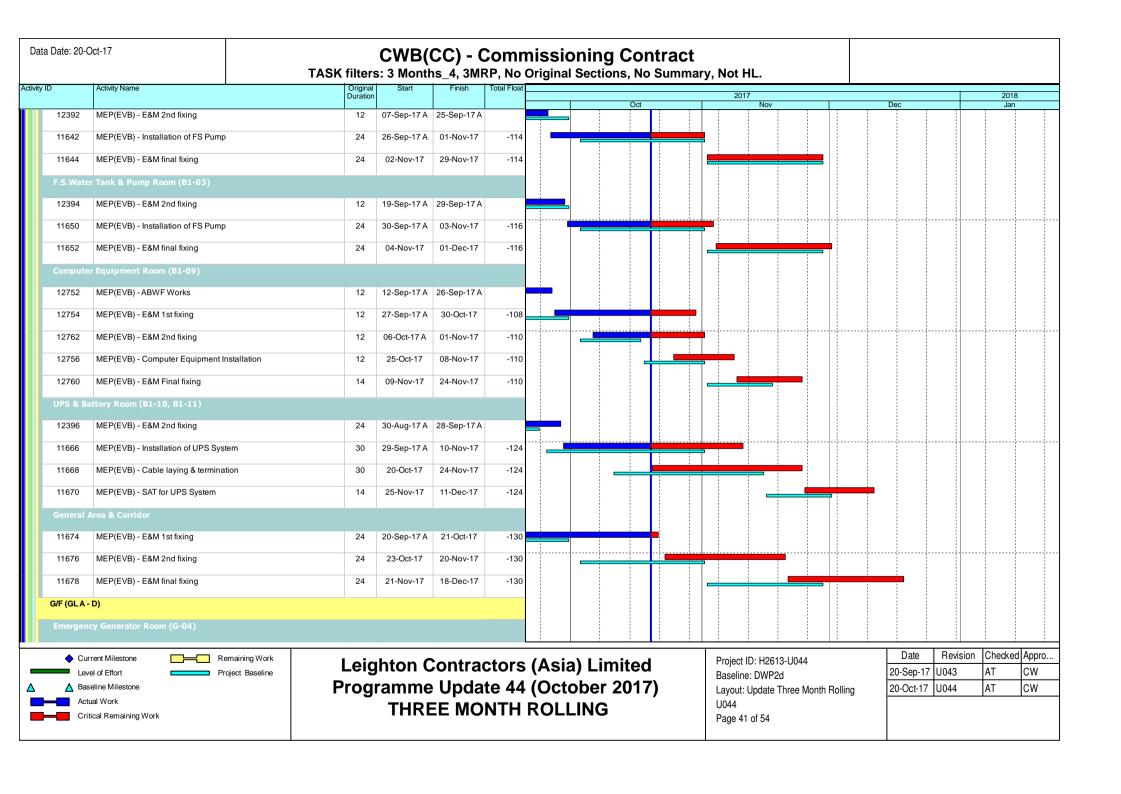

2.4.4. In coming reporting period, the principal work activities of individual contracts are anticipated as follows:

<u>Contract no. HY/2009/18 – Central – Wan Chai Bypass (CWB) – Central Interchange under FEP-05/364/2009/A</u>

- Landscaping works
- Maintenance works

<u>Contract no. HK/2009/01 – Wan Chai Development Phase II – Central – Wan Chai Bypass at Hong Kong Convention and Exhibition Centre – Tunnel Works under FEP-02/364/2009</u>

· Reinstatement of amenity area

<u>Contract no. HK/2009/02 – Wan Chai Development Phase II – Central – Wan Chai Bypass at Wan Chai East (CWB Tunnel) under FEP-01/364/2009</u>

- Construction of the remaining top slab as part of the removal of the temporary access shaft located in Tunnel Portion 2
- HHR Flyover Approach Ramp traffic diversion
- · Site clearance for WCR4 area
- Backfilling of South West corner on top of tunnel.
- Removal of temporary bridge no. 1, 2 and 3.
- · Construction of seawall parapet
- Construction of CMS at caisson
- Construction of DN900 storm water drainage system
- Installation of Manholes / Gullies / Service Trough Covers
- Remedial works of tunnel wall, base slab and OHVD inside tunnel
- Drainage cleaning and inspection inside tunnel
- Sewage works at Wan Shing Street.
- Backfilling inside for manhole FMH2 and CP4 inside WSD salt water pumping station

<u>Contract no. HY/2009/15 – Central-Wanchai Bypass – Tunnel (Causeway Bay Typhoon Shelter Section) under FEP-06/364/2009/A</u>

Nil

Contract no. HY/2009/19 - Central - Wanchai Bypass Tunnel (North Point Section) and Island Eastern Corridor Link under FEP-07/364/2009/D

- Approach ramp sheet piling, pre-bored piling and top soil removal works
- Approach ramp structure Construction.
- Bridge Construction
- Pier 30-32 Cap Construction
- Excavation / Construction of D12 Abutment &retaining wall
- FEHD Metal Roof Construction and drainage works
- Pre-bored H-piles for Approach Ramp Phase 2 Construction
- Hing Fat Street road and drainage works
- Oil Street drainage works

Installation of skin parapet on TB bridge

## <u>Contract no. HK/2012/08 – Wan Chai Development Phase II – Central- Wan Chai Bypass at Wan Chai West under FEP-12/364/2009/D</u>

- Construction of Slip Road 1
- Construction of drainage
- Asphalt paving of A2 Road

# Contract no. HY/2010/08 -Central - Wan Chai Bypass (CWB) -Tunnel (Slip Road 8) under FEP-10/364/2009

- Tree protection works next to existing BGO,
- Drainage improvement works,
- · Utility diversion works,
- Retaining wall works
- ELS works,
- Construction works for subway extension

# Contract no. HY/2011/08 – Central - Wan Chai Bypass (CWB) –Tunnel Buildings, Systems and Fittings, and Works Associated with Tunnel Commissioning under FEP-11/364/2009/E

- Construction of Ventilation Buildings, inclusive of Administration Building, Central Ventilation Building, East Ventilation Shaft/Building, West Ventilation Building
- Construction of Tunnel Thermal Barrier
- Installation of Electricals and Mechanicals
- Installation of Tunnel Features