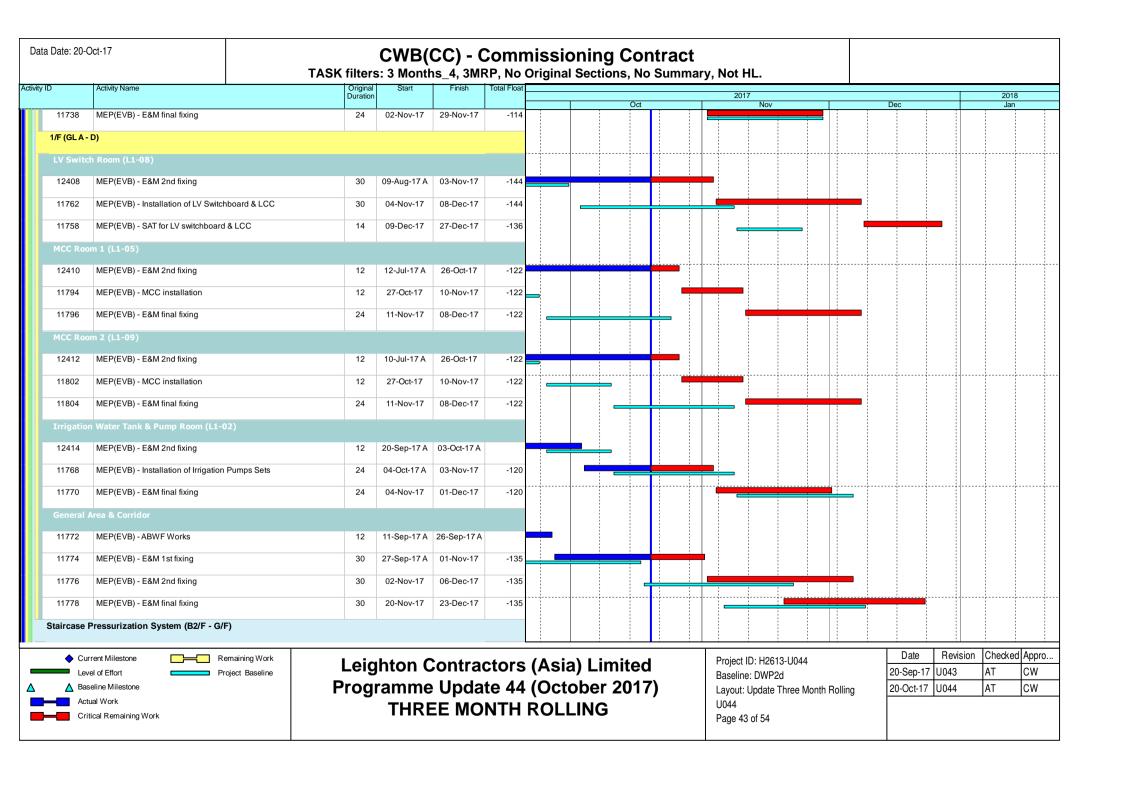

2.4.4. In coming reporting period, the principal work activities of individual contracts are anticipated as follows:

<u>Contract no. HY/2009/18 – Central – Wan Chai Bypass (CWB) – Central Interchange under FEP-05/364/2009/A</u>

- Landscaping works
- Maintenance works

<u>Contract no. HK/2009/01 – Wan Chai Development Phase II – Central – Wan Chai Bypass at Hong Kong Convention and Exhibition Centre – Tunnel Works under FEP-02/364/2009</u>

· Reinstatement of amenity area

<u>Contract no. HK/2009/02 – Wan Chai Development Phase II – Central – Wan Chai Bypass at Wan Chai East (CWB Tunnel) under FEP-01/364/2009</u>

- Construction of the remaining top slab as part of the removal of the temporary access shaft located in Tunnel Portion 2
- HHR Flyover Approach Ramp traffic diversion
- · Site clearance for WCR4 area
- Backfilling of South West corner on top of tunnel.
- Removal of temporary bridge no. 1, 2 and 3.
- · Construction of seawall parapet
- Construction of CMS at caisson
- Construction of DN900 storm water drainage system
- Installation of Manholes / Gullies / Service Trough Covers
- Remedial works of tunnel wall, base slab and OHVD inside tunnel
- Drainage cleaning and inspection inside tunnel
- Sewage works at Wan Shing Street.
- Backfilling inside for manhole FMH2 and CP4 inside WSD salt water pumping station

<u>Contract no. HY/2009/15 – Central-Wanchai Bypass – Tunnel (Causeway Bay Typhoon Shelter Section) under FEP-06/364/2009/A</u>

Nil

Contract no. HY/2009/19 - Central - Wanchai Bypass Tunnel (North Point Section) and Island Eastern Corridor Link under FEP-07/364/2009/D

- Approach ramp sheet piling, pre-bored piling and top soil removal works
- Approach ramp structure Construction.
- Bridge Construction
- Pier 30-32 Cap Construction
- Excavation / Construction of D12 Abutment &retaining wall
- FEHD Metal Roof Construction and drainage works
- Pre-bored H-piles for Approach Ramp Phase 2 Construction
- Hing Fat Street road and drainage works
- Oil Street drainage works

Installation of skin parapet on TB bridge

## <u>Contract no. HK/2012/08 – Wan Chai Development Phase II – Central- Wan Chai Bypass at Wan Chai West under FEP-12/364/2009/D</u>

- Construction of Slip Road 1
- Construction of drainage
- Asphalt paving of A2 Road

# Contract no. HY/2010/08 -Central - Wan Chai Bypass (CWB) -Tunnel (Slip Road 8) under FEP-10/364/2009

- Tree protection works next to existing BGO,
- Drainage improvement works,
- · Utility diversion works,
- Retaining wall works
- ELS works,
- Construction works for subway extension

# Contract no. HY/2011/08 – Central - Wan Chai Bypass (CWB) –Tunnel Buildings, Systems and Fittings, and Works Associated with Tunnel Commissioning under FEP-11/364/2009/E

- Construction of Ventilation Buildings, inclusive of Administration Building, Central Ventilation Building, East Ventilation Shaft/Building, West Ventilation Building
- Construction of Tunnel Thermal Barrier
- Installation of Electricals and Mechanicals
- Installation of Tunnel Features