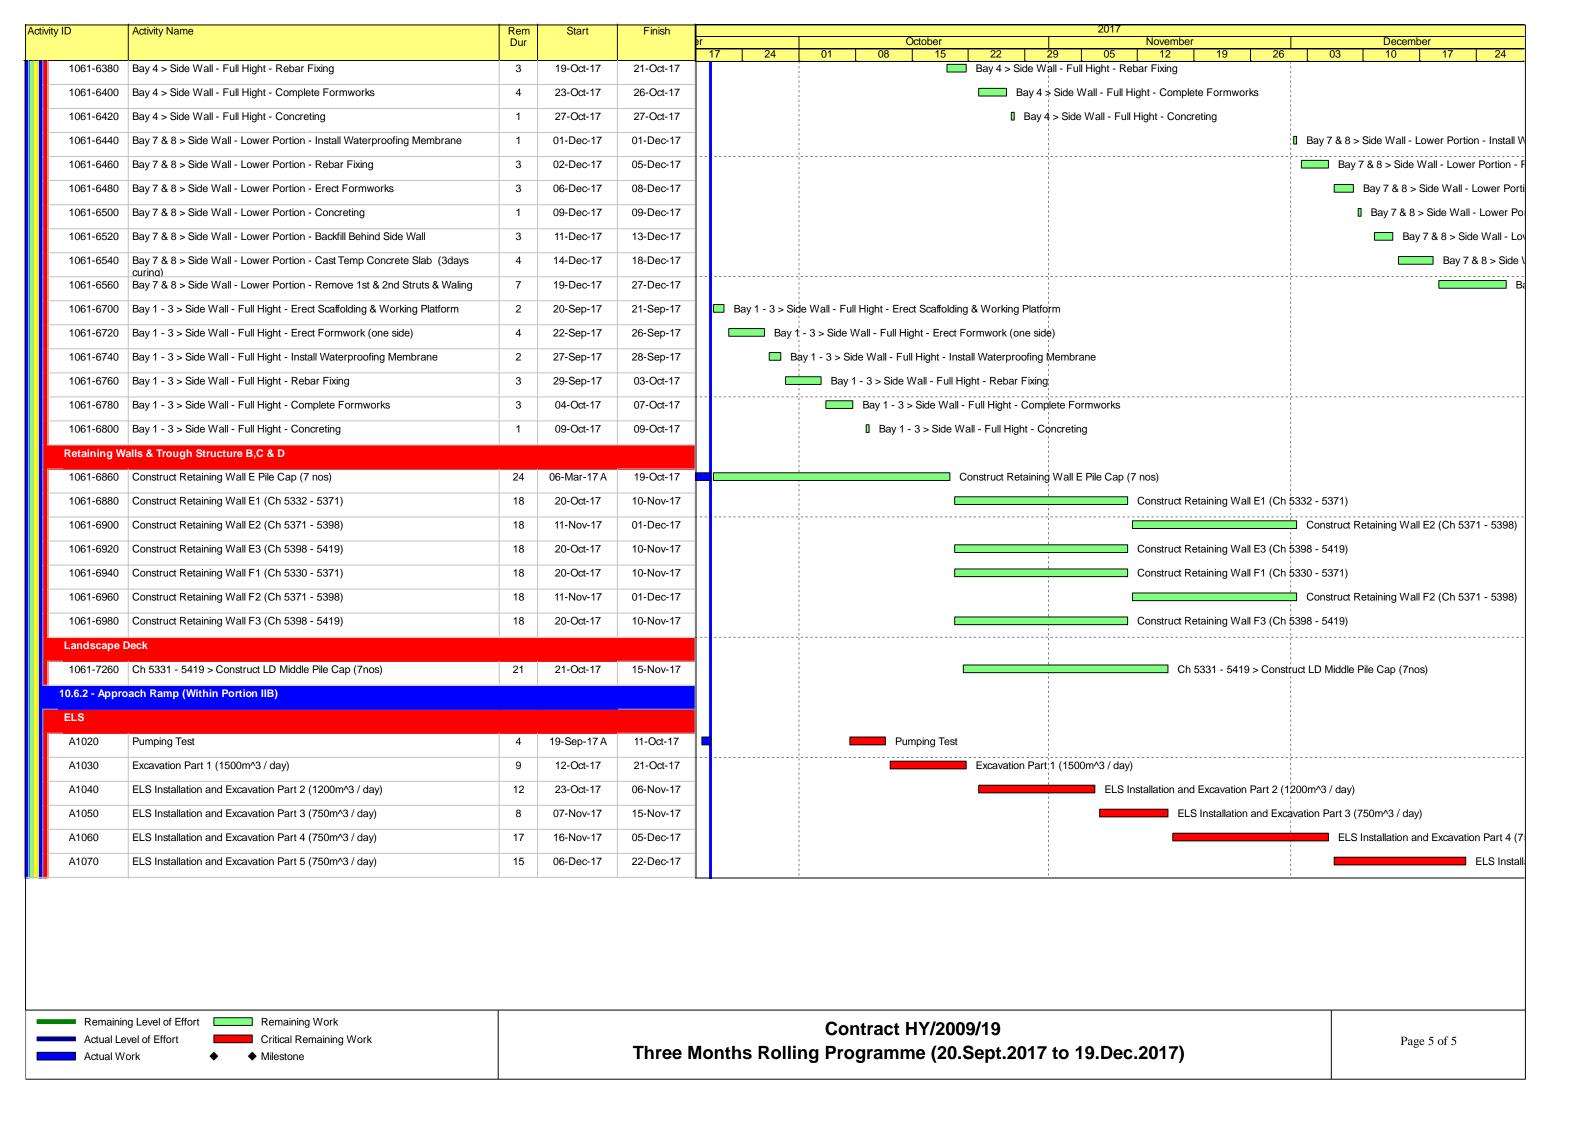

### Contract no. HY/2009/19 - Central - Wanchai Bypass Tunnel (North Point Section) and Island Eastern Corridor Link under FEP-07/364/2009/D

- · Approach ramp sheet piling and top soil removal works
- Approach ramp structure Construction.
- Bridge Construction
- Pier 30-32 Cap Construction
- Excavation / Construction of D12 Abutment &retaining wall
- FEHD Metal Roof Construction and drainage works
- Pre-bored H-piles for Approach Ramp Phase 2 Construction
- Hing Fat Street road and drainage works
- · Oil street drainage works
- Installation of skin parapet on TB bridge

- Approach ramp sheet piling, pre-bored piling and top soil removal works
- Approach ramp structure Construction.
- Bridge Construction
- Pier 30-32 Cap Construction
- Excavation / Construction of D12 Abutment &retaining wall
- FEHD Metal Roof Construction and drainage works
- Pre-bored H-piles for Approach Ramp Phase 2 Construction
- Hing Fat Street road and drainage works

- Approach ramp sheet piling and top soil removal works
- Approach ramp structure Construction.
- Bridge Construction
- Pier 30-32 Cap Construction
- Excavation / Construction of D12 Abutment &retaining wall
- FEHD Metal Roof Construction and drainage works
- Pre-bored H-piles for Approach Ramp Phase 2 Construction
- Hing Fat Street road and drainage works
- · Oil street drainage works
- Installation of skin parapet on TB bridge

- Approach ramp sheet piling, pre-bored piling and top soil removal works
- Approach ramp structure Construction.
- Bridge Construction
- Pier 30-32 Cap Construction
- Excavation / Construction of D12 Abutment &retaining wall
- FEHD Metal Roof Construction and drainage works
- Pre-bored H-piles for Approach Ramp Phase 2 Construction
- Hing Fat Street road and drainage works
- Oil Street drainage works

### Contract no. HY/2010/08 -Central - Wan Chai Bypass (CWB) -Tunnel (Slip Road 8) under FEP-10/364/2009/B

- Tree protection works next to existing BGO,
- · Drainage improvement works,
- · Utility diversion works,
- Retaining wall works
- ELS works,
- Construction works for subway extension

## Contract no. HY/2010/08 -Central - Wan Chai Bypass (CWB) -Tunnel (Slip Road 8) under FEP-10/364/2009

- Tree protection works next to existing BGO,
- Drainage improvement works,
- Utility diversion works,
- Retaining wall works
- ELS works,
- Construction works for subway extension

## Contract no. HY/2010/08 -Central - Wan Chai Bypass (CWB) -Tunnel (Slip Road 8) under FEP-10/364/2009/B

- · Tree protection works next to existing BGO,
- Drainage improvement works,
- Utility diversion works,
- Retaining wall works
- · ELS works,
- Construction works for subway extension

# Contract no. HY/2010/08 -Central - Wan Chai Bypass (CWB) -Tunnel (Slip Road 8) under FEP-10/364/2009

- Tree protection works next to existing BGO,
- Drainage improvement works,
- · Utility diversion works,
- Retaining wall works
- ELS works,
- Construction works for subway extension