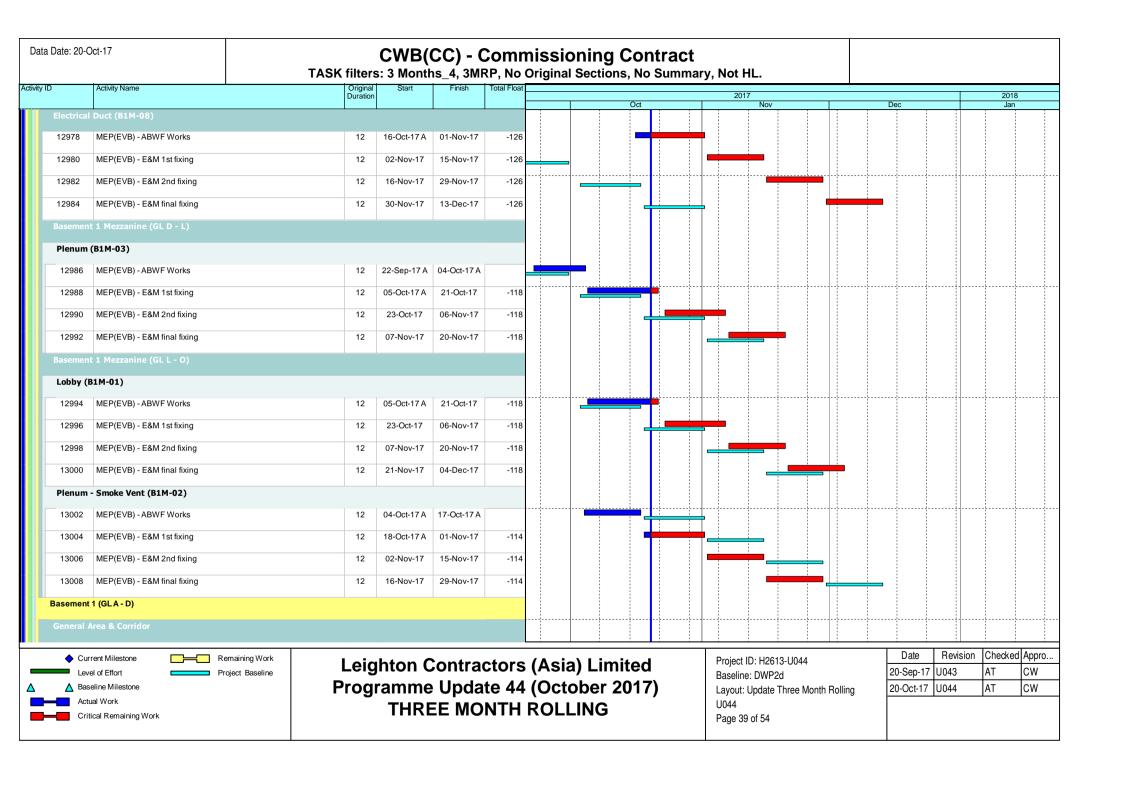

services 12298 16-Oct-17 A 17-Nov-17 -138 APS(EVB) - Installation of MV fans 12296 02-Nov-17 06-Dec-17 12300 APS(EVB) - ESP water down plant installation 07-Dec-17 06-Jan-18 -164 APS(EVB) - Water recycling plant 12302 31-Jan-18 21 08-Jan-18 -164 Basement 2 - Sump Pump Room (B2-12) EVB - ABWF works for Sump Pump Room 05-May-17 A 04-Oct-17 A 11590 11592 MEP(EVB) - E&M 1st fixing 05-Oct-17 A 18-Oct-17 A MEP(EVB) - E&M 2nd fixing 02-Nov-17 12384 19-Oct-17 A Checked Appro.. Revision Remaining Work Current Milestone Project ID: H2613-U044 **Leighton Contractors (Asia) Limited** 20-Sep-17 Project Baseline Baseline: DWP2d **Programme Update 44 (October 2017)** 20-Oct-17 U044 cw Baseline Milestone Layout: Update Three Month Rolling 11044 THREE MONTH ROLLING Critical Remaining Work Page 37 of 54





























Data Date: 20-Oct-17 **CWB(CC) - Commissioning Contract** TASK filters: 3 Months\_4, 3MRP, No Original Sections, No Summary, Not HL. Activity ID Activity Name Original Duration 2018 Dec 3827a Construction details from AECOM 31-Oct-17 3852 SCP5 - Erect Hoarding 13-Nov-17 07-Nov-17 -168 SCP5 - Mobilisation and setup 20-Nov-17 3868 14-Nov-17 -168 SCP5 - Construct walls upto R/F - Falseworks & Formwork 25-Nov-17 3870a 21-Nov-17 -168 3870b SCP5 - Construct walls upto R/F - Rebar fixing 27-Nov-17 29-Nov-17 SCP5 - Construct walls upto R/F - Close formwork 30-Nov-17 05-Dec-17 -168 3870c 3870d SCP5 - Construct beams & slab upto R/F - Scaffolding, falsework & 06-Dec-17 13-Dec-17 -168 SCP5 - Construct beams & slab upto R/F - Rebar fixing 16-Dec-17 3870e 14-Dec-17 -168 3870f