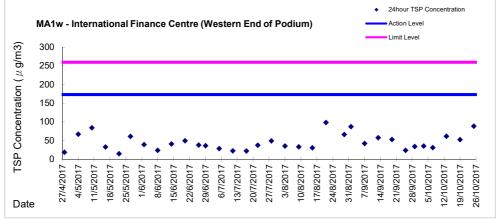

#### Air Quality Monitoring

- xii. 1-hour and 24-hour Total Suspended Particulates (TSP) monitoring were conducted at CMA1b Harbour Grand Hotel Boundary Wall; CMA2a Causeway Bay Community Center; CMA3a CWB PRE Site Office Area; CMA4a Society for the Prevention of Cruelty to Animals; CMA5b Pedestrian Plaza; MA1e and MA1w International Finance Centre eastern and western podium on every six days basis.
- xiii. With respect to the proposed demolition of eastern podium of Oil Street Site Office, the respective air quality monitoring station CMA1b Oil Street Site Office was finely adjusted from East podium of the Oil Street Site Office to the West podium of the Oil Street Site Office on 21 December 2016.
- xiv. With respect to the proposed demolition of the Oil Street Site Office, the respective air quality monitoring station CMA1b Harbour Grand Hotel Boundary Wall was finely adjusted from the Oil Street Site Office to Harbor Grand Hotel Boundary Wall from 05 June 2017 onwards.
- xv. One 1hr TSP limit level exceedance was recorded at CMA5b Pedestrian Plaza on 26 October 2017 in the reporting month and the exceedance was concluded as non-Project related
- xvi. One 1hr TSP limit level exceedance 1hr TSP was recorded at CMA1b Harbour Grand Hotel Boundary Wall on 26 October 2017 in the reporting month and the exceedance was concluded as non-Project related.