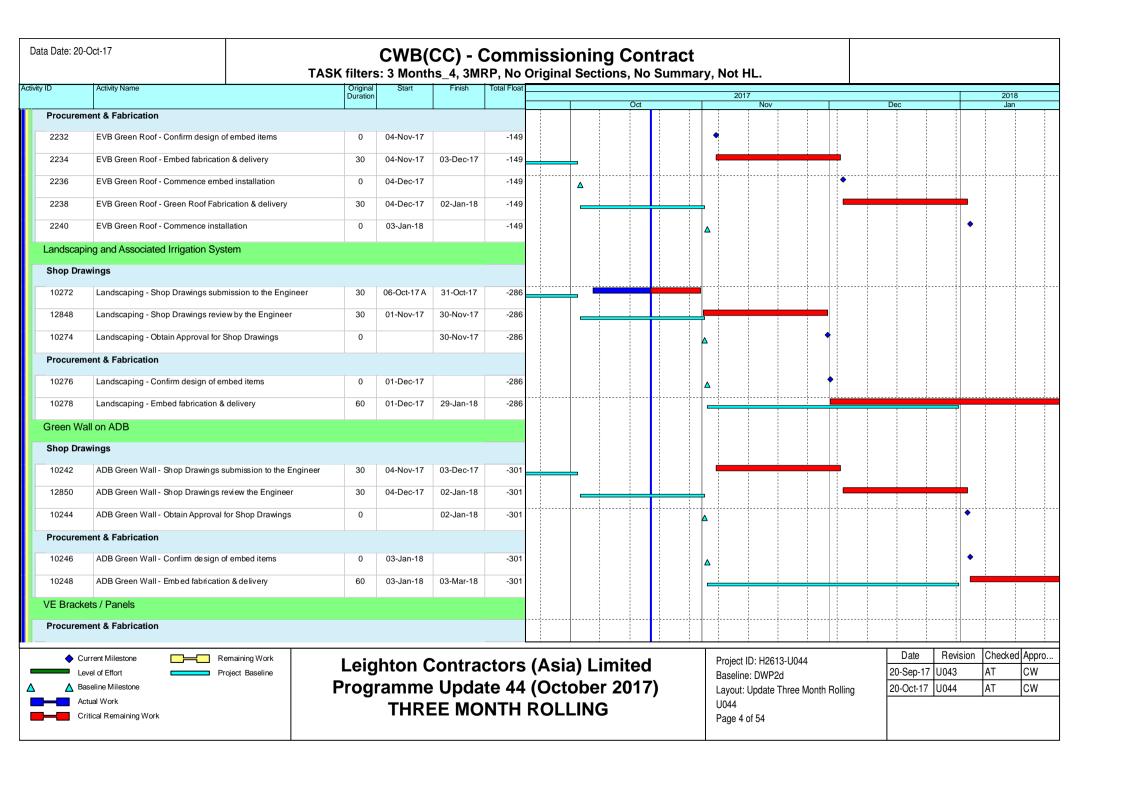

## Contract no. HY/2011/08 –Central - Wan Chai Bypass (CWB) –Tunnel Buildings, Systems and Fittings, and Works Associated with Tunnel Commissioning under FEP-11/364/2009/E

- Construction of Ventilation Buildings, inclusive of Administration Building, Central Ventilation Building, East Ventilation Shaft/Building, West Ventilation Building
- Construction of Tunnel Thermal Barrier
- Installation of Electricals and Mechanicals
- Installation of Tunnel Features

## Contract no. HY/2011/08 – Central - Wan Chai Bypass (CWB) –Tunnel Buildings, Systems and Fittings, and Works Associated with Tunnel Commissioning under FEP-11/364/2009/E

- Construction of Ventilation Buildings, inclusive of Administration Building, Central Ventilation Building, East Ventilation Shaft/Building, West Ventilation Building
- Construction of Tunnel Thermal Barrier
- Installation of Electricals and Mechanicals
- Installation of Tunnel Features

# Contract no. HY/2011/08 – Central - Wan Chai Bypass (CWB) –Tunnel Buildings, Systems and Fittings, and Works Associated with Tunnel Commissioning under FEP-11/364/2009/E

- Construction of Ventilation Buildings, inclusive of Administration Building, Central Ventilation Building, East Ventilation Shaft/Building, West Ventilation Building
- Construction of Tunnel Thermal Barrier
- Installation of Electricals and Mechanicals
- Installation of Tunnel Features