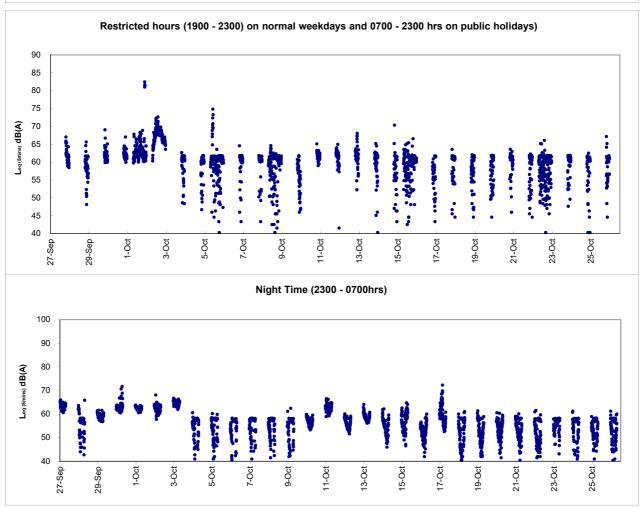

#### Noise Monitoring

- iv. Noise monitoring during daytime was conducted at M1a Footbridge for Harbour Road Sports Center; M2b Noon-day gun area; M3a Tung Lo Wan Fire Station; M4b Victoria Center; M5b City Garden, M6 HK Baptist Church Henrietta Secondary School, M7e and M7w International Financial Centre East Podium and International Finance Centre West Podium and M8 City Hall on weekly basis in the reporting period.
- v. With respect to the shift in major construction site portions at Wan Chai North, the noise monitoring station M1a Harbour Road Sports Centre was finely adjusted from East of Harbour Road Sports Centre to West of Harbour Road Sports Centre on 21 June 2016.
- vi. With respect to the demolition of Ex-Harbour Road Sports Centre, the respective noise monitoring station M1a Harbour Road Sports Centre were finely adjusted on 16 and 25 May 2017 and thereafter to the Footbridge for Harbour Road Sports for noise monitoring.
- vii. With respect to the non-CWB Project building construction at Oil Street, the real-time noise monitoring station RTN2a- Hong Kong Electric Centre was finely adjusted from Northeast Side to Northwestern side at Roof Top location on 03 March 2017.
- viii. 24-hour real time noise monitoring was conducted at RTN1 FEHD Hong Kong Transport Section Whitfield Depot for construction activities at IEC bridge deck. No project related exceedance was recorded in the reporting period.
- ix. 24-hour real time noise monitoring was conducted at RTN2a Hong Kong Electric Centre. No project related exceedance was recorded in the reporting period.
- x. 24-hour real time noise monitoring was conducted at RTN3 Yu Lee Mo Fan Memorial School. No project related exceedance was recorded in the reporting period.
- xi. 24-hour real time noise monitoring was conducted at RTN4 Causeway Bay Community Centre. No limit level exceedance was recorded in the reporting period.