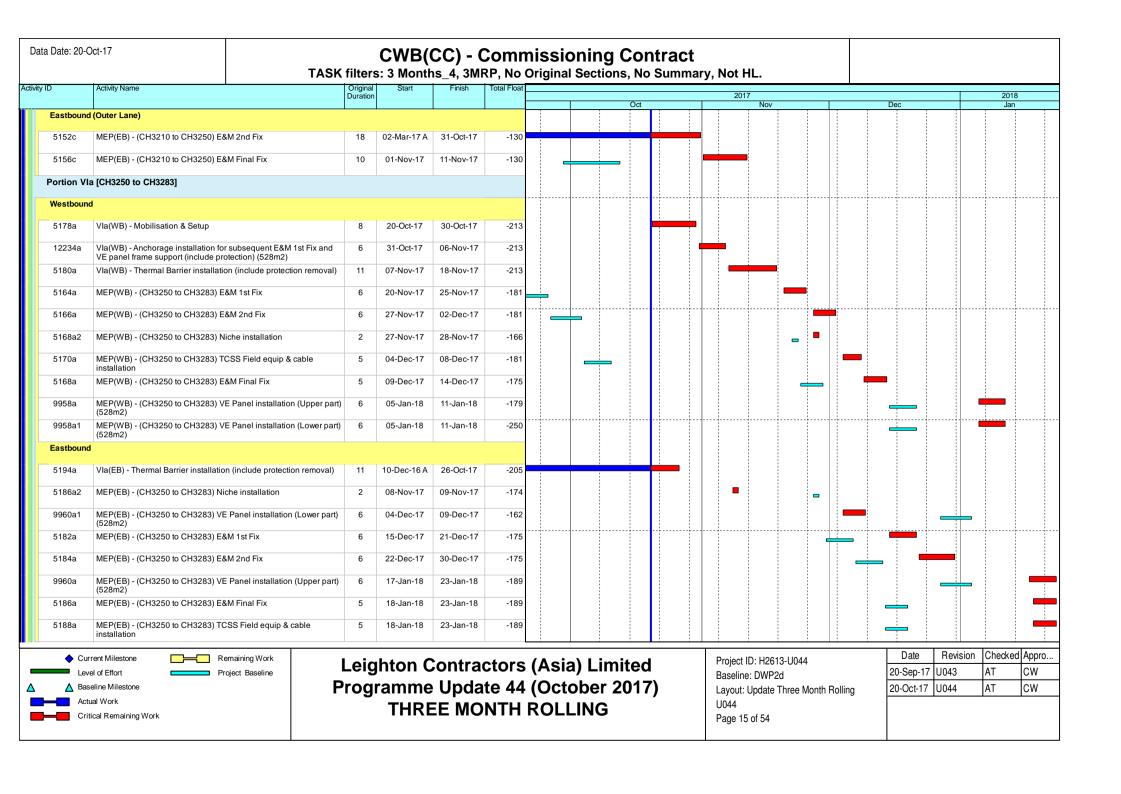

## Contract no. HY/2011/08 –Central - Wan Chai Bypass (CWB) –Tunnel Buildings, Systems and Fittings, and Works Associated with Tunnel Commissioning under FEP-11/364/2009/E

- Construction of Ventilation Buildings, inclusive of Administration Building, Central Ventilation Building, East Ventilation Shaft/Building, West Ventilation Building
- Construction of Tunnel Thermal Barrier
- Installation of Electricals and Mechanicals
- Installation of Tunnel Features

## Contract no. HY/2011/08 – Central - Wan Chai Bypass (CWB) –Tunnel Buildings, Systems and Fittings, and Works Associated with Tunnel Commissioning under FEP-11/364/2009/E

- Construction of Ventilation Buildings, inclusive of Administration Building, Central Ventilation Building, East Ventilation Shaft/Building, West Ventilation Building
- Construction of Tunnel Thermal Barrier
- Installation of Electricals and Mechanicals
- Installation of Tunnel Features

# Contract no. HY/2011/08 – Central - Wan Chai Bypass (CWB) –Tunnel Buildings, Systems and Fittings, and Works Associated with Tunnel Commissioning under FEP-11/364/2009/E

- Construction of Ventilation Buildings, inclusive of Administration Building, Central Ventilation Building, East Ventilation Shaft/Building, West Ventilation Building
- Construction of Tunnel Thermal Barrier
- Installation of Electricals and Mechanicals
- Installation of Tunnel Features