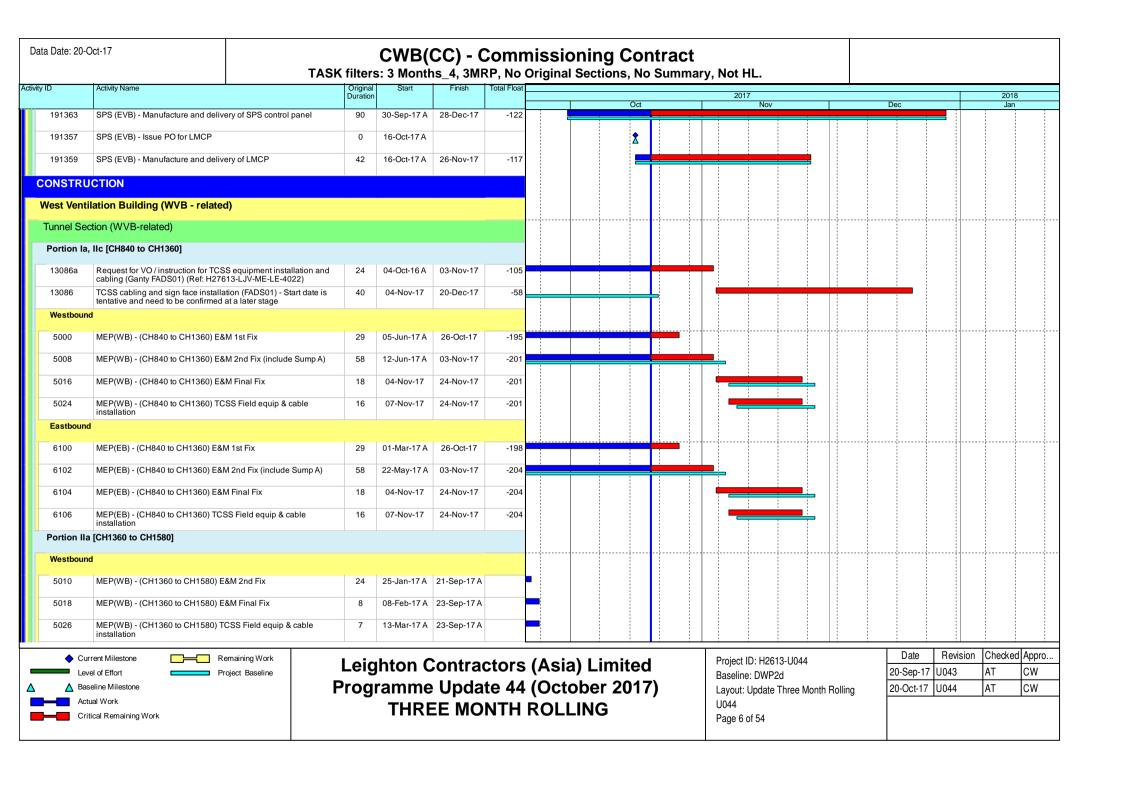

## Contract no. HY/2011/08 –Central - Wan Chai Bypass (CWB) –Tunnel Buildings, Systems and Fittings, and Works Associated with Tunnel Commissioning under FEP-11/364/2009/E

- Construction of Ventilation Buildings, inclusive of Administration Building, Central Ventilation Building, East Ventilation Shaft/Building, West Ventilation Building
- Construction of Tunnel Thermal Barrier
- Installation of Electricals and Mechanicals
- Installation of Tunnel Features

## Contract no. HY/2011/08 – Central - Wan Chai Bypass (CWB) –Tunnel Buildings, Systems and Fittings, and Works Associated with Tunnel Commissioning under FEP-11/364/2009/E

- Construction of Ventilation Buildings, inclusive of Administration Building, Central Ventilation Building, East Ventilation Shaft/Building, West Ventilation Building
- Construction of Tunnel Thermal Barrier
- Installation of Electricals and Mechanicals
- Installation of Tunnel Features

# Contract no. HY/2011/08 – Central - Wan Chai Bypass (CWB) –Tunnel Buildings, Systems and Fittings, and Works Associated with Tunnel Commissioning under FEP-11/364/2009/E

- Construction of Ventilation Buildings, inclusive of Administration Building, Central Ventilation Building, East Ventilation Shaft/Building, West Ventilation Building
- Construction of Tunnel Thermal Barrier
- Installation of Electricals and Mechanicals
- Installation of Tunnel Features