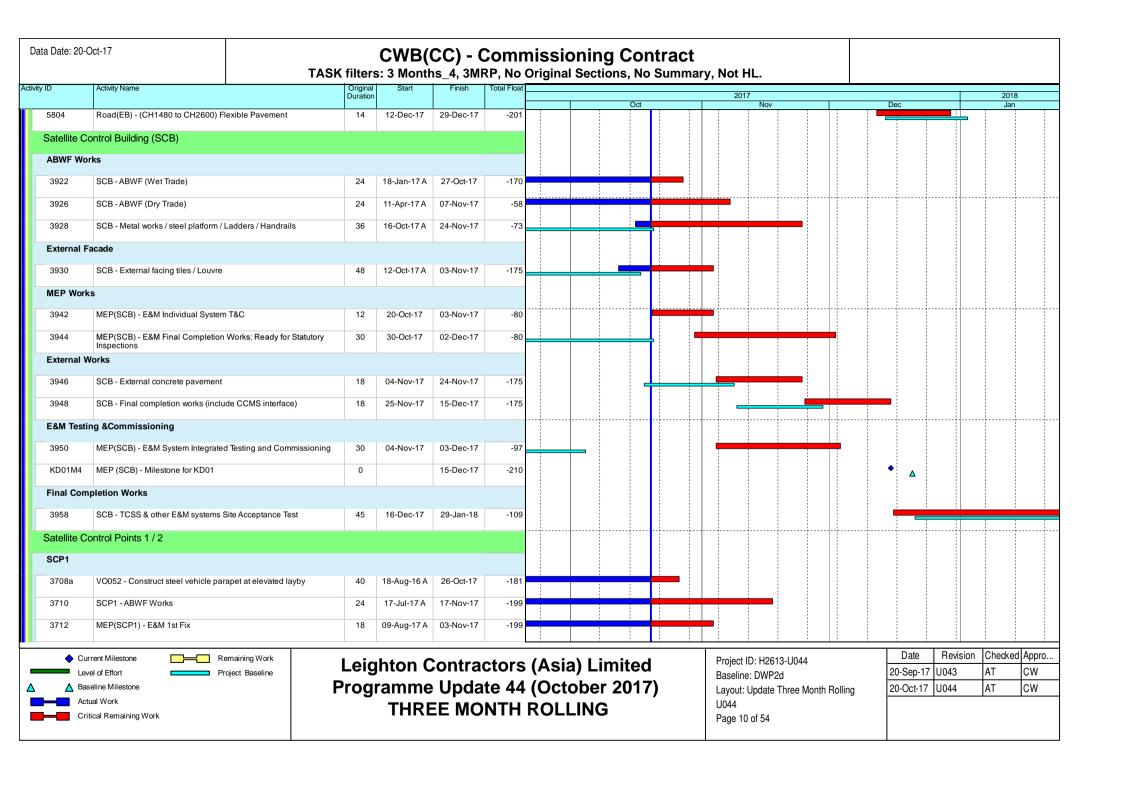

ion IVa (Day 930) - SR1 30-Mar-17 A 18-Dec-17 -268 PO-Vb2 b Possession of Portion V (Day 607) - SCP3 18-Dec-17 03-Jul-17 A -304 PO-Vlb a Possession of Portion VIb (Day 761) - CH3400-3428 31-Jul-17 A 18-Dec-17 -244 Possession of Portion VIa (Day 823) - CH3283-3400 18-Dec-17 PO-Vla b 80 31-Jul-17 A -288 PO-IVc Possession of Portion IVc (Day 1144) - MVB (above +5.0mPD) 20-Oct-17 07-Feb-18 -176 **DETAILED DESIGN OF WORKS** Revision Checked Appro.. Current Milestone Remaining Work Project ID: H2613-U044 **Leighton Contractors (Asia) Limited** 20-Sep-17 CW U043 Level of Effort Project Baseline Baseline: DWP2d **Programme Update 44 (October 2017)** cw Baseline Milestone Layout: Update Three Month Rolling 20-Oct-17 U044 11044 THREE MONTH ROLLING Critical Remaining Work Page 2 of 54



















Data Date: 20-Oct-17 **CWB(CC) - Commissioning Contract** TASK filters: 3 Months 4, 3MRP, No Original Sections, No Summary, Not HL. Activity ID Activity Name Original Duration 2018 lan 10022a MEP(SR1) - (CH171 to CH271) Niche installation 16-Nov-17 23-Nov-17 MEP(SR1) - (CH171 to CH271) E&M 2nd Fix (include Sump B) 04-Dec-17 10020 10-Jan-18 -195 IVa (SR1) - Masking wall construction (VO) (56m) 23-Dec-17 10030a 08-Dec-17 -195 MEP(SR1) - (CH171 to CH271) E&M Final Fix 10022 11-Jan-18 15-Jan-18 -195 MEP(SR1) - (CH171 to CH271) VE Panel installation (Upper part) -195 10046 13 16-Jan-18 30-Jan-18 MEP(SR1) - (CH171 to CH271) VE Panel installation (Lower part) -195 10046a 13 16-Jan-18 30-Jan-18 (1200m2) Westbound (CH2600 to CH2720) MEP(WB) - (CH2600 to CH2720) E&M 1st Fix 01-Nov-17 5100a 14-Ap