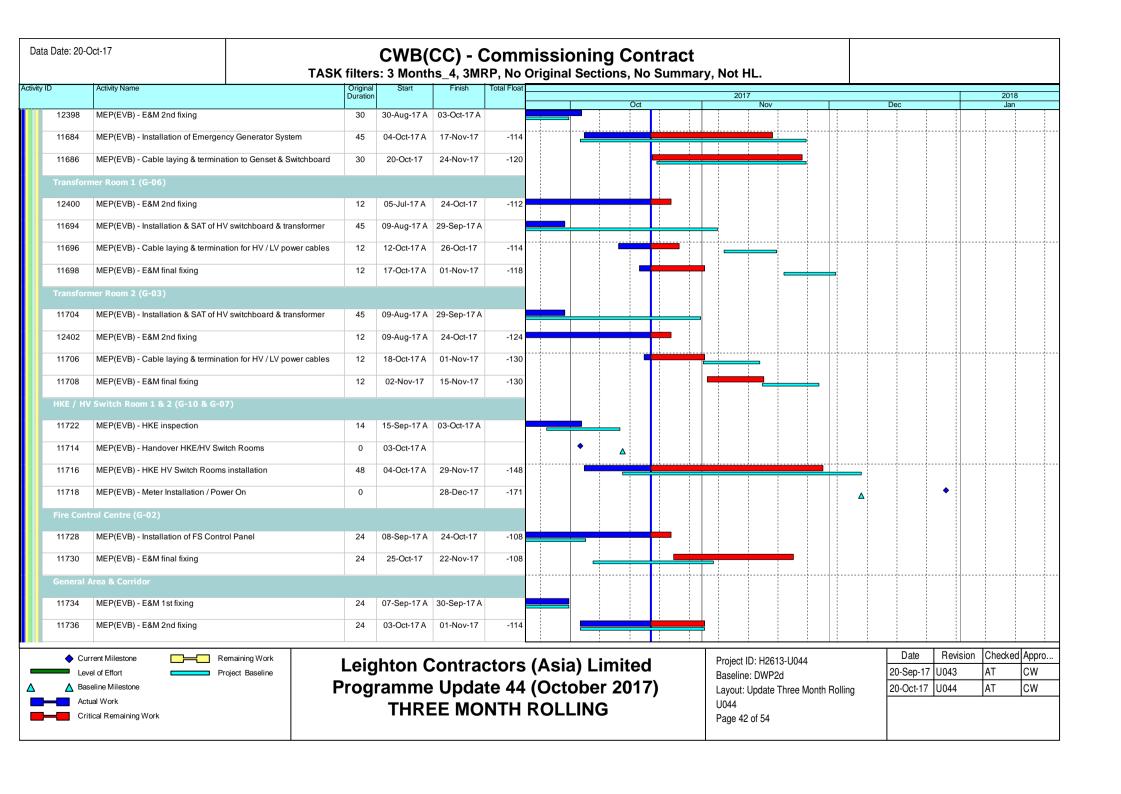

2.4.4. In coming reporting period, the principal work activities of individual contracts are anticipated as follows:

<u>Contract no. HY/2009/18 – Central – Wan Chai Bypass (CWB) – Central Interchange under FEP-05/364/2009/A</u>

- Landscaping works
- Maintenance works

<u>Contract no. HK/2009/01 – Wan Chai Development Phase II – Central – Wan Chai Bypass at Hong Kong Convention and Exhibition Centre – Tunnel Works under FEP-02/364/2009</u>

· Reinstatement of amenity area

<u>Contract no. HK/2009/02 – Wan Chai Development Phase II – Central – Wan Chai Bypass at Wan Chai East (CWB Tunnel) under FEP-01/364/2009</u>

- Construction of the remaining top slab as part of the removal of the temporary access shaft located in Tunnel Portion 2
- HHR Flyover Approach Ramp traffic diversion
- · Site clearance for WCR4 area
- Backfilling of South West corner on top of tunnel.
- Removal of temporary bridge no. 1, 2 and 3.
- · Construction of seawall parapet
- Construction of CMS at caisson
- Construction of DN900 storm water drainage system
- Installation of Manholes / Gullies / Service Trough Covers
- Remedial works of tunnel wall, base slab and OHVD inside tunnel
- Drainage cleaning and inspection inside tunnel
- Sewage works at Wan Shing Street.
- Backfilling inside for manhole FMH2 and CP4 inside WSD salt water pumping station

<u>Contract no. HY/2009/15 – Central-Wanchai Bypass – Tunnel (Causeway Bay Typhoon Shelter Section) under FEP-06/364/2009/A</u>

Nil

Contract no. HY/2009/19 - Central - Wanchai Bypass Tunnel (North Point Section) and Island Eastern Corridor Link under FEP-07/364/2009/D

- Approach ramp sheet piling, pre-bored piling and top soil removal works
- Approach ramp structure Construction.
- Bridge Construction
- Pier 30-32 Cap Construction
- Excavation / Construction of D12 Abutment &retaining wall
- FEHD Metal Roof Construction and drainage works
- Pre-bored H-piles for Approach Ramp Phase 2 Construction
- Hing Fat Street road and drainage works
- Oil Street drainage works

Installation of skin parapet on TB bridge

## <u>Contract no. HK/2012/08 – Wan Chai Development Phase II – Central- Wan Chai Bypass at Wan Chai West under FEP-12/364/2009/D</u>

- Construction of Slip Road 1
- Construction of drainage
- Asphalt paving of A2 Road

# Contract no. HY/2010/08 -Central - Wan Chai Bypass (CWB) -Tunnel (Slip Road 8) under FEP-10/364/2009

- Tree protection works next to existing BGO,
- Drainage improvement works,
- · Utility diversion works,
- Retaining wall works
- ELS works,
- Construction works for subway extension

# Contract no. HY/2011/08 – Central - Wan Chai Bypass (CWB) –Tunnel Buildings, Systems and Fittings, and Works Associated with Tunnel Commissioning under FEP-11/364/2009/E

- Construction of Ventilation Buildings, inclusive of Administration Building, Central Ventilation Building, East Ventilation Shaft/Building, West Ventilation Building
- Construction of Tunnel Thermal Barrier
- Installation of Electricals and Mechanicals
- Installation of Tunnel Features