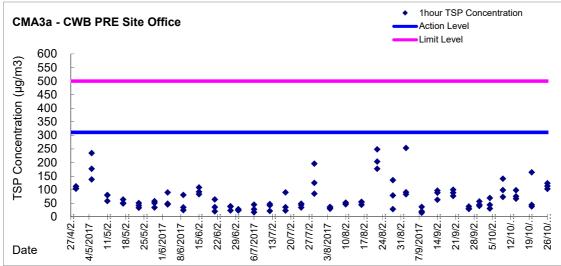

#### Air Quality Monitoring

- xii. 1-hour and 24-hour Total Suspended Particulates (TSP) monitoring were conducted at CMA1b Harbour Grand Hotel Boundary Wall; CMA2a Causeway Bay Community Center; CMA3a CWB PRE Site Office Area; CMA4a Society for the Prevention of Cruelty to Animals; CMA5b Pedestrian Plaza; MA1e and MA1w International Finance Centre eastern and western podium on every six days basis.
- xiii. With respect to the proposed demolition of eastern podium of Oil Street Site Office, the respective air quality monitoring station CMA1b Oil Street Site Office was finely adjusted from East podium of the Oil Street Site Office to the West podium of the Oil Street Site Office on 21 December 2016.
- xiv. With respect to the proposed demolition of the Oil Street Site Office, the respective air quality monitoring station CMA1b Harbour Grand Hotel Boundary Wall was finely adjusted from the Oil Street Site Office to Harbor Grand Hotel Boundary Wall from 05 June 2017 onwards.
- xv. One 1hr TSP limit level exceedance was recorded at CMA5b Pedestrian Plaza on 26 October 2017 in the reporting month and the exceedance was concluded as non-Project related
- xvi. One 1hr TSP limit level exceedance 1hr TSP was recorded at CMA1b Harbour Grand Hotel Boundary Wall on 26 October 2017 in the reporting month and the exceedance was concluded as non-Project related.