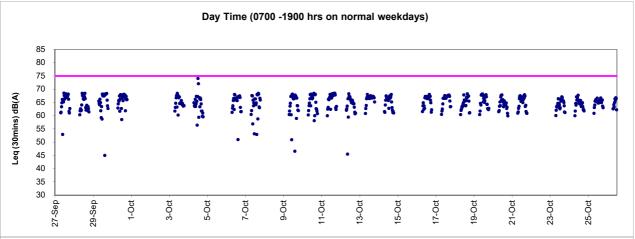

#### Noise Monitoring

- iv. Noise monitoring during daytime was conducted at M1a Footbridge for Harbour Road Sports Center; M2b Noon-day gun area; M3a Tung Lo Wan Fire Station; M4b Victoria Center; M5b City Garden, M6 HK Baptist Church Henrietta Secondary School, M7e and M7w International Financial Centre East Podium and International Finance Centre West Podium and M8 City Hall on weekly basis in the reporting period.
- v. With respect to the shift in major construction site portions at Wan Chai North, the noise monitoring station M1a Harbour Road Sports Centre was finely adjusted from East of Harbour Road Sports Centre to West of Harbour Road Sports Centre on 21 June 2016.
- vi. With respect to the demolition of Ex-Harbour Road Sports Centre, the respective noise monitoring station M1a Harbour Road Sports Centre were finely adjusted on 16 and 25 May 2017 and thereafter to the Footbridge for Harbour Road Sports for noise monitoring.
- vii. With respect to the non-CWB Project building construction at Oil Street, the real-time noise monitoring station RTN2a- Hong Kong Electric Centre was finely adjusted from Northeast Side to Northwestern side at Roof Top location on 03 March 2017.
- viii. 24-hour real time noise monitoring was conducted at RTN1 FEHD Hong Kong Transport Section Whitfield Depot for construction activities at IEC bridge deck. No project related exceedance was recorded in the reporting period.
- ix. 24-hour real time noise monitoring was conducted at RTN2a Hong Kong Electric Centre. No project related exceedance was recorded in the reporting period.
- x. 24-hour real time noise monitoring was conducted at RTN3 Yu Lee Mo Fan Memorial School. No project related exceedance was recorded in the reporting period.
- xi. 24-hour real time noise monitoring was conducted at RTN4 Causeway Bay Community Centre. No limit level exceedance was recorded in the reporting period.