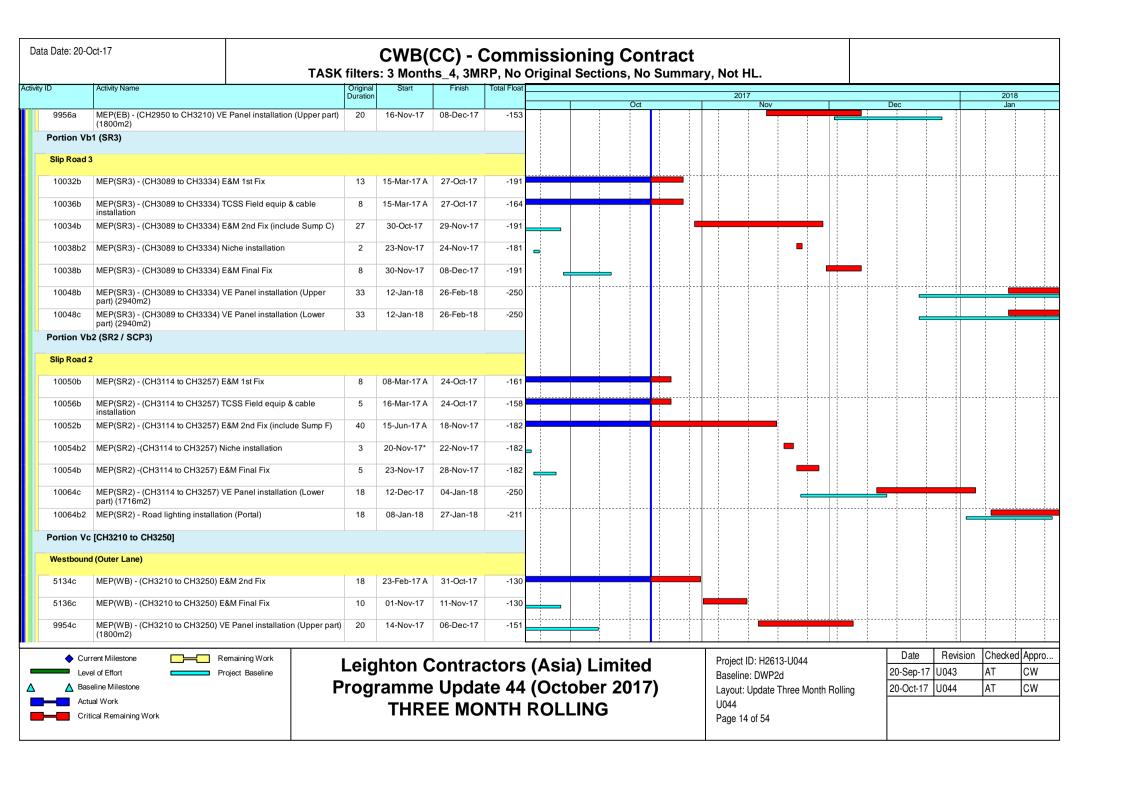

## Contract no. HY/2011/08 –Central - Wan Chai Bypass (CWB) –Tunnel Buildings, Systems and Fittings, and Works Associated with Tunnel Commissioning under FEP-11/364/2009/E

- Construction of Ventilation Buildings, inclusive of Administration Building, Central Ventilation Building, East Ventilation Shaft/Building, West Ventilation Building
- Construction of Tunnel Thermal Barrier
- Installation of Electricals and Mechanicals
- Installation of Tunnel Features

## Contract no. HY/2011/08 – Central - Wan Chai Bypass (CWB) –Tunnel Buildings, Systems and Fittings, and Works Associated with Tunnel Commissioning under FEP-11/364/2009/E

- Construction of Ventilation Buildings, inclusive of Administration Building, Central Ventilation Building, East Ventilation Shaft/Building, West Ventilation Building
- Construction of Tunnel Thermal Barrier
- Installation of Electricals and Mechanicals
- Installation of Tunnel Features

# Contract no. HY/2011/08 – Central - Wan Chai Bypass (CWB) –Tunnel Buildings, Systems and Fittings, and Works Associated with Tunnel Commissioning under FEP-11/364/2009/E

- Construction of Ventilation Buildings, inclusive of Administration Building, Central Ventilation Building, East Ventilation Shaft/Building, West Ventilation Building
- Construction of Tunnel Thermal Barrier
- Installation of Electricals and Mechanicals
- Installation of Tunnel Features