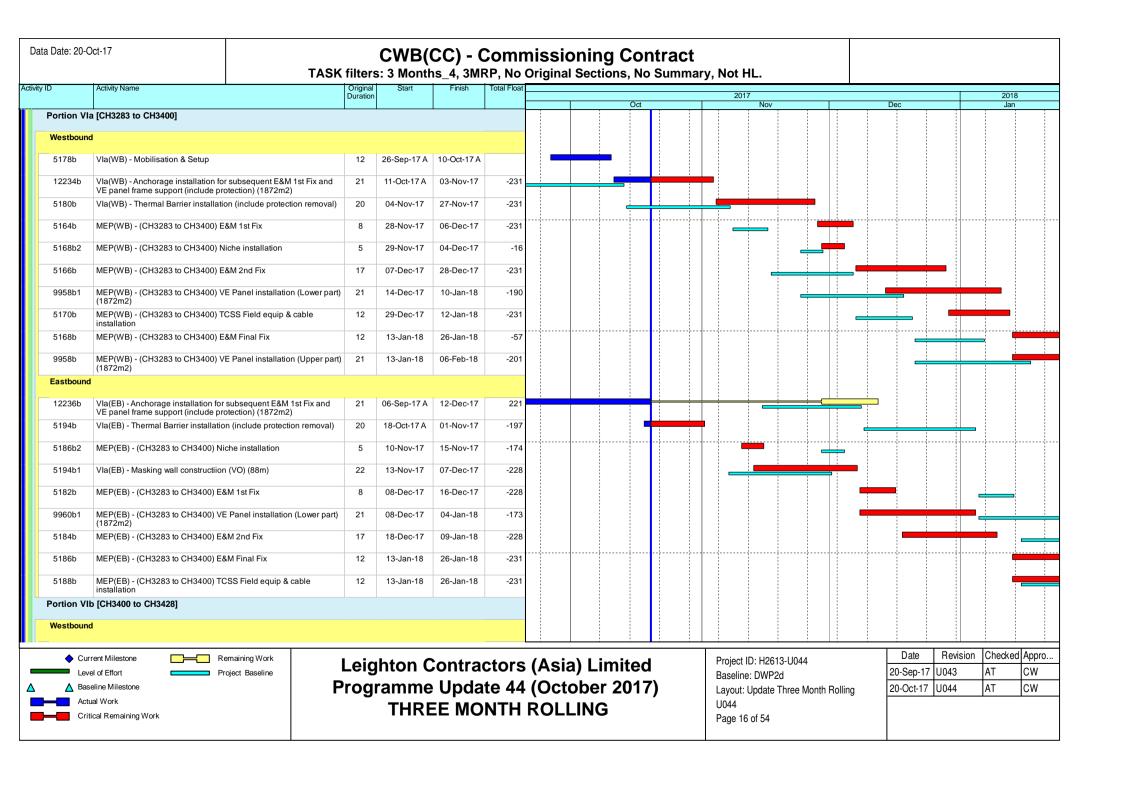

## Contract no. HY/2011/08 –Central - Wan Chai Bypass (CWB) –Tunnel Buildings, Systems and Fittings, and Works Associated with Tunnel Commissioning under FEP-11/364/2009/E

- Construction of Ventilation Buildings, inclusive of Administration Building, Central Ventilation Building, East Ventilation Shaft/Building, West Ventilation Building
- Construction of Tunnel Thermal Barrier
- Installation of Electricals and Mechanicals
- Installation of Tunnel Features

## Contract no. HY/2011/08 – Central - Wan Chai Bypass (CWB) –Tunnel Buildings, Systems and Fittings, and Works Associated with Tunnel Commissioning under FEP-11/364/2009/E

- Construction of Ventilation Buildings, inclusive of Administration Building, Central Ventilation Building, East Ventilation Shaft/Building, West Ventilation Building
- Construction of Tunnel Thermal Barrier
- Installation of Electricals and Mechanicals
- Installation of Tunnel Features

# Contract no. HY/2011/08 – Central - Wan Chai Bypass (CWB) –Tunnel Buildings, Systems and Fittings, and Works Associated with Tunnel Commissioning under FEP-11/364/2009/E

- Construction of Ventilation Buildings, inclusive of Administration Building, Central Ventilation Building, East Ventilation Shaft/Building, West Ventilation Building
- Construction of Tunnel Thermal Barrier
- Installation of Electricals and Mechanicals
- Installation of Tunnel Features