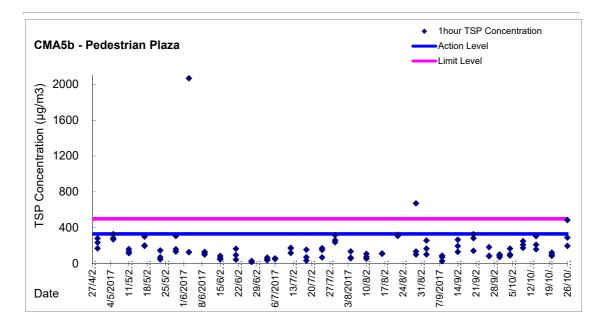

#### Air Quality Monitoring

- xii. 1-hour and 24-hour Total Suspended Particulates (TSP) monitoring were conducted at CMA1b Harbour Grand Hotel Boundary Wall; CMA2a Causeway Bay Community Center; CMA3a CWB PRE Site Office Area; CMA4a Society for the Prevention of Cruelty to Animals; CMA5b Pedestrian Plaza; MA1e and MA1w International Finance Centre eastern and western podium on every six days basis.
- xiii. With respect to the proposed demolition of eastern podium of Oil Street Site Office, the respective air quality monitoring station CMA1b Oil Street Site Office was finely adjusted from East podium of the Oil Street Site Office to the West podium of the Oil Street Site Office on 21 December 2016.
- xiv. With respect to the proposed demolition of the Oil Street Site Office, the respective air quality monitoring station CMA1b Harbour Grand Hotel Boundary Wall was finely adjusted from the Oil Street Site Office to Harbor Grand Hotel Boundary Wall from 05 June 2017 onwards.
- xv. One 1hr TSP limit level exceedance was recorded at CMA5b Pedestrian Plaza on 26 October 2017 in the reporting month and the exceedance was concluded as non-Project related
- xvi. One 1hr TSP limit level exceedance 1hr TSP was recorded at CMA1b Harbour Grand Hotel Boundary Wall on 26 October 2017 in the reporting month and the exceedance was concluded as non-Project related.