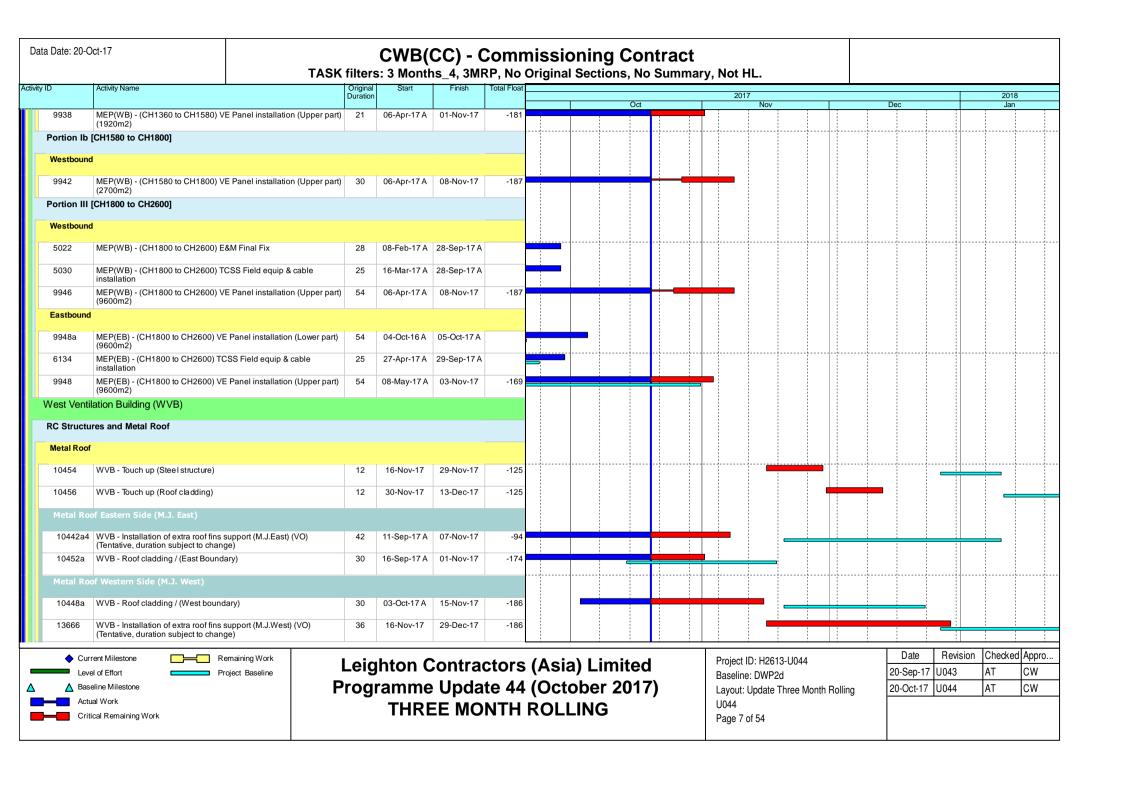

f Portion IVa (Day 930) - SR1 30-Mar-17 A 18-Dec-17 -268 PO-Vb2 b Possession of Portion V (Day 607) - SCP3 18-Dec-17 03-Jul-17 A -304 PO-Vlb a Possession of Portion VIb (Day 761) - CH3400-3428 31-Jul-17 A 18-Dec-17 -244 Possession of Portion VIa (Day 823) - CH3283-3400 18-Dec-17 PO-Vla b 80 31-Jul-17 A -288 PO-IVc Possession of Portion IVc (Day 1144) - MVB (above +5.0mPD) 20-Oct-17 07-Feb-18 -176 **DETAILED DESIGN OF WORKS** Revision Checked Appro.. Current Milestone Remaining Work Project ID: H2613-U044 **Leighton Contractors (Asia) Limited** 20-Sep-17 CW U043 Level of Effort Project Baseline Baseline: DWP2d **Programme Update 44 (October 2017)** cw Baseline Milestone Layout: Update Three Month Rolling 20-Oct-17 U044 11044 THREE MONTH ROLLING Critical Remaining Work Page 2 of 54



















Data Date: 20-Oct-17 **CWB(CC) - Commissioning Contract** TASK filters: 3 Months 4, 3MRP, No Original Sections, No Summary, Not HL. Activity ID Activity Name Original Duration 2018 lan 10022a MEP(SR1) - (CH171 to CH271) Niche installation 16-Nov-17 23-Nov-17 MEP(SR1) - (CH171 to CH271) E&M 2nd Fix (include Sump B) 04-Dec-17 10020 10-Jan-18 -195 IVa (SR1) - Masking wall construction (VO) (56m) 23-Dec-17 10030a 08-Dec-17 -195 MEP(SR1) - (CH171 to CH271) E&M Final Fix 10022 11-Jan-18 15-Jan-18 -195 MEP(SR1) - (CH171 to CH271) VE Panel installation (Upper part) -195 10046 13 16-Jan-18 30-Jan-18 MEP(SR1) - (CH171 to CH271) VE Panel installation (Lower part) -195 10046a 13 16-Jan-18 30-Jan-18 (1200m2) Westbound (CH2600 to CH2720) MEP(WB) - (CH2600 to CH2720) E&M 1st Fix 01-Nov-17 5100a