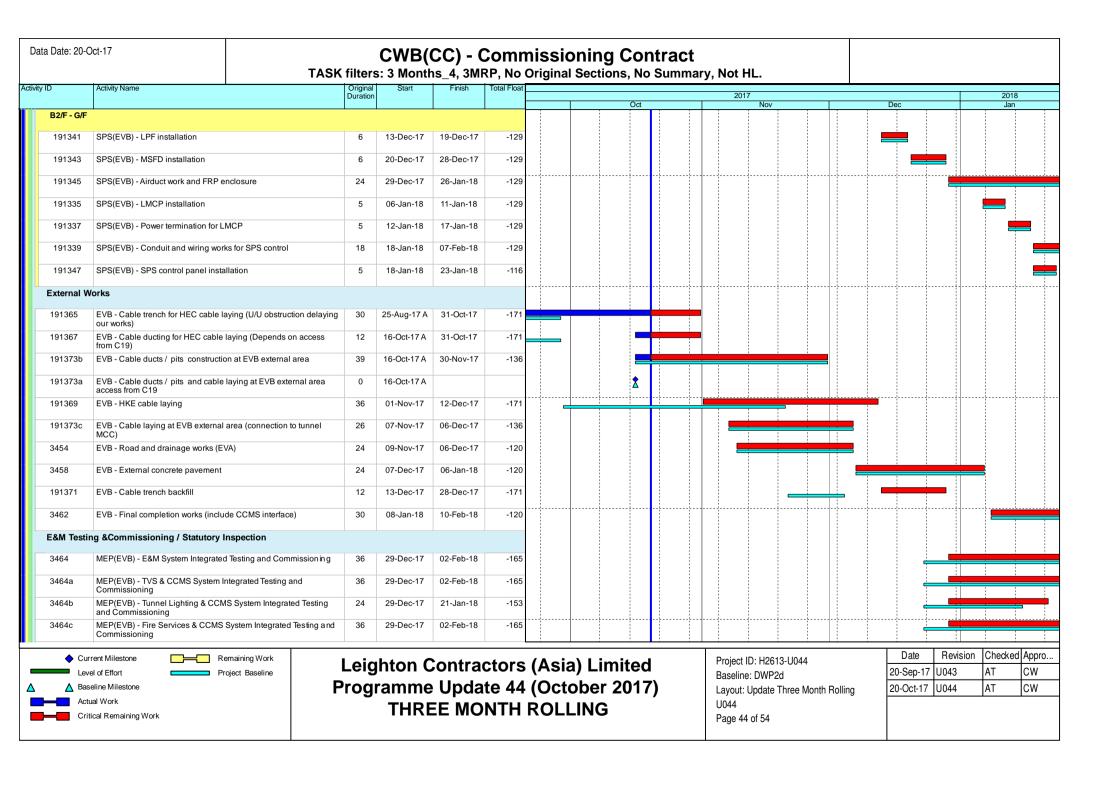

2.4.4. In coming reporting period, the principal work activities of individual contracts are anticipated as follows:

<u>Contract no. HY/2009/18 – Central – Wan Chai Bypass (CWB) – Central Interchange under FEP-05/364/2009/A</u>

- Landscaping works
- Maintenance works

<u>Contract no. HK/2009/01 – Wan Chai Development Phase II – Central – Wan Chai Bypass at Hong Kong Convention and Exhibition Centre – Tunnel Works under FEP-02/364/2009</u>

· Reinstatement of amenity area

<u>Contract no. HK/2009/02 – Wan Chai Development Phase II – Central – Wan Chai Bypass at Wan Chai East (CWB Tunnel) under FEP-01/364/2009</u>

- Construction of the remaining top slab as part of the removal of the temporary access shaft located in Tunnel Portion 2
- HHR Flyover Approach Ramp traffic diversion
- · Site clearance for WCR4 area
- Backfilling of South West corner on top of tunnel.
- Removal of temporary bridge no. 1, 2 and 3.
- · Construction of seawall parapet
- Construction of CMS at caisson
- Construction of DN900 storm water drainage system
- Installation of Manholes / Gullies / Service Trough Covers
- Remedial works of tunnel wall, base slab and OHVD inside tunnel
- Drainage cleaning and inspection inside tunnel
- Sewage works at Wan Shing Street.
- Backfilling inside for manhole FMH2 and CP4 inside WSD salt water pumping station

<u>Contract no. HY/2009/15 – Central-Wanchai Bypass – Tunnel (Causeway Bay Typhoon Shelter Section) under FEP-06/364/2009/A</u>

Nil

Contract no. HY/2009/19 - Central - Wanchai Bypass Tunnel (North Point Section) and Island Eastern Corridor Link under FEP-07/364/2009/D

- Approach ramp sheet piling, pre-bored piling and top soil removal works
- Approach ramp structure Construction.
- Bridge Construction
- Pier 30-32 Cap Construction
- Excavation / Construction of D12 Abutment &retaining wall
- FEHD Metal Roof Construction and drainage works
- Pre-bored H-piles for Approach Ramp Phase 2 Construction
- Hing Fat Street road and drainage works
- Oil Street drainage works

Installation of skin parapet on TB bridge

## <u>Contract no. HK/2012/08 – Wan Chai Development Phase II – Central- Wan Chai Bypass at Wan Chai West under FEP-12/364/2009/D</u>

- Construction of Slip Road 1
- Construction of drainage
- Asphalt paving of A2 Road

# Contract no. HY/2010/08 -Central - Wan Chai Bypass (CWB) -Tunnel (Slip Road 8) under FEP-10/364/2009

- Tree protection works next to existing BGO,
- Drainage improvement works,
- · Utility diversion works,
- Retaining wall works
- ELS works,
- Construction works for subway extension

# Contract no. HY/2011/08 – Central - Wan Chai Bypass (CWB) –Tunnel Buildings, Systems and Fittings, and Works Associated with Tunnel Commissioning under FEP-11/364/2009/E

- Construction of Ventilation Buildings, inclusive of Administration Building, Central Ventilation Building, East Ventilation Shaft/Building, West Ventilation Building
- Construction of Tunnel Thermal Barrier
- Installation of Electricals and Mechanicals
- Installation of Tunnel Features