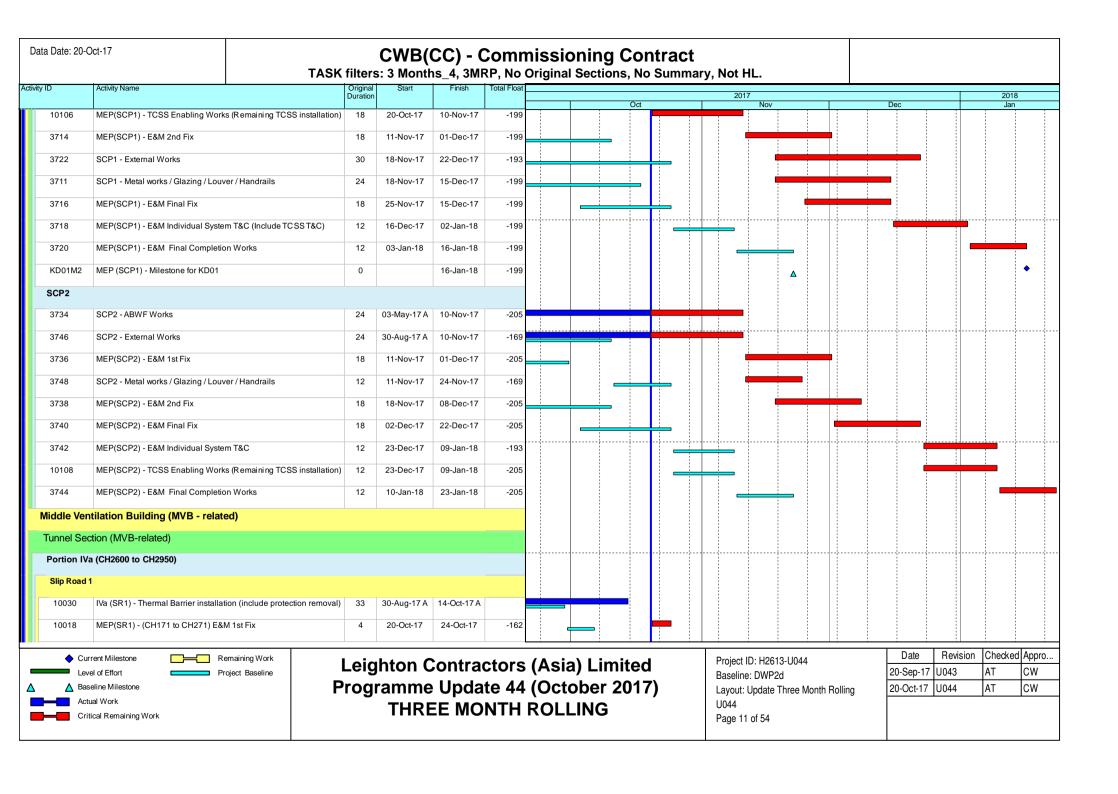

## Contract no. HY/2011/08 –Central - Wan Chai Bypass (CWB) –Tunnel Buildings, Systems and Fittings, and Works Associated with Tunnel Commissioning under FEP-11/364/2009/E

- Construction of Ventilation Buildings, inclusive of Administration Building, Central Ventilation Building, East Ventilation Shaft/Building, West Ventilation Building
- Construction of Tunnel Thermal Barrier
- Installation of Electricals and Mechanicals
- Installation of Tunnel Features

## Contract no. HY/2011/08 – Central - Wan Chai Bypass (CWB) –Tunnel Buildings, Systems and Fittings, and Works Associated with Tunnel Commissioning under FEP-11/364/2009/E

- Construction of Ventilation Buildings, inclusive of Administration Building, Central Ventilation Building, East Ventilation Shaft/Building, West Ventilation Building
- Construction of Tunnel Thermal Barrier
- Installation of Electricals and Mechanicals
- Installation of Tunnel Features

# Contract no. HY/2011/08 – Central - Wan Chai Bypass (CWB) –Tunnel Buildings, Systems and Fittings, and Works Associated with Tunnel Commissioning under FEP-11/364/2009/E

- Construction of Ventilation Buildings, inclusive of Administration Building, Central Ventilation Building, East Ventilation Shaft/Building, West Ventilation Building
- Construction of Tunnel Thermal Barrier
- Installation of Electricals and Mechanicals
- Installation of Tunnel Features