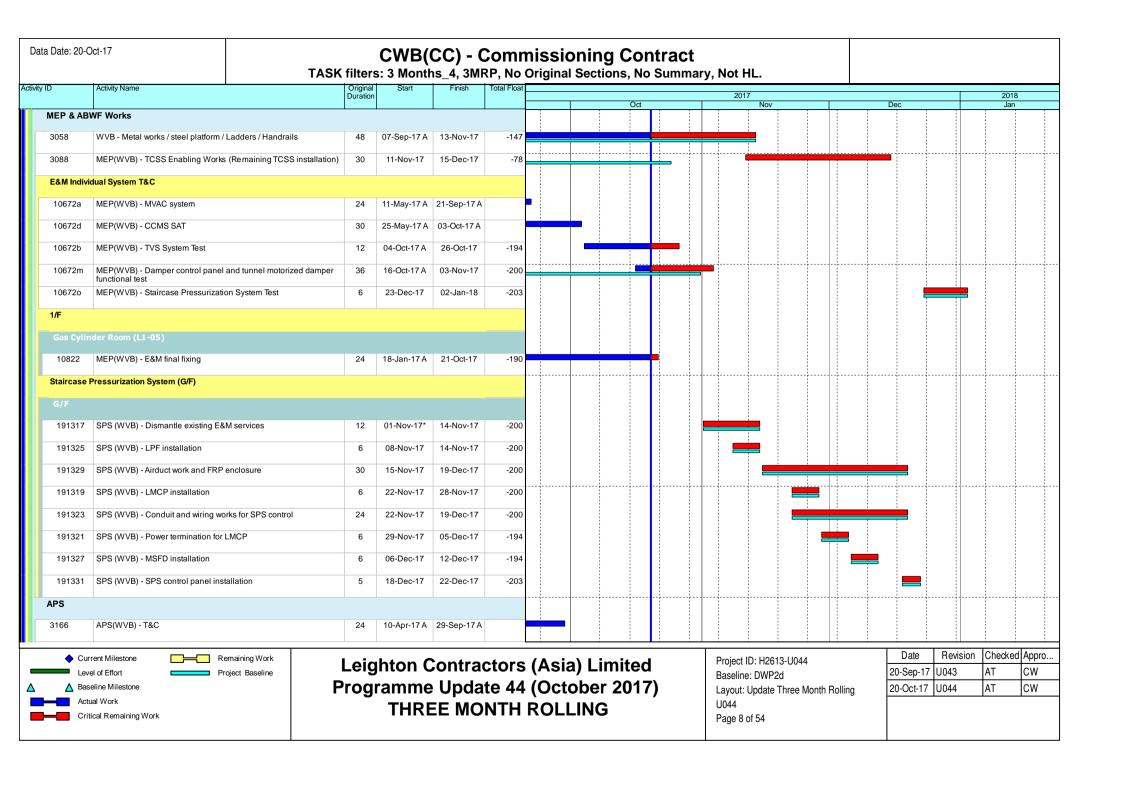

Portion IVa (Day 930) - SR1 30-Mar-17 A 18-Dec-17 -268 PO-Vb2 b Possession of Portion V (Day 607) - SCP3 18-Dec-17 03-Jul-17 A -304 PO-Vlb a Possession of Portion VIb (Day 761) - CH3400-3428 31-Jul-17 A 18-Dec-17 -244 Possession of Portion VIa (Day 823) - CH3283-3400 18-Dec-17 PO-Vla b 80 31-Jul-17 A -288 PO-IVc Possession of Portion IVc (Day 1144) - MVB (above +5.0mPD) 20-Oct-17 07-Feb-18 -176 **DETAILED DESIGN OF WORKS** Revision Checked Appro.. Current Milestone Remaining Work Project ID: H2613-U044 **Leighton Contractors (Asia) Limited** 20-Sep-17 CW U043 Level of Effort Project Baseline Baseline: DWP2d **Programme Update 44 (October 2017)** cw Baseline Milestone Layout: Update Three Month Rolling 20-Oct-17 U044 11044 THREE MONTH ROLLING Critical Remaining Work Page 2 of 54



















Data Date: 20-Oct-17 **CWB(CC) - Commissioning Contract** TASK filters: 3 Months 4, 3MRP, No Original Sections, No Summary, Not HL. Activity ID Activity Name Original Duration 2018 lan 10022a MEP(SR1) - (CH171 to CH271) Niche installation 16-Nov-17 23-Nov-17 MEP(SR1) - (CH171 to CH271) E&M 2nd Fix (include Sump B) 04-Dec-17 10020 10-Jan-18 -195 IVa (SR1) - Masking wall construction (VO) (56m) 23-Dec-17 10030a 08-Dec-17 -195 MEP(SR1) - (CH171 to CH271) E&M Final Fix 10022 11-Jan-18 15-Jan-18 -195 MEP(SR1) - (CH171 to CH271) VE Panel installation (Upper part) -195 10046 13 16-Jan-18 30-Jan-18 MEP(SR1) - (CH171 to CH271) VE Panel installation (Lower part) -195 10046a 13 16-Jan-18 30-Jan-18 (1200m2) Westbound (CH2600 to CH2720) MEP(WB) - (CH2600 to CH2720) E&M 1st Fix 01-Nov-17 5100a 1