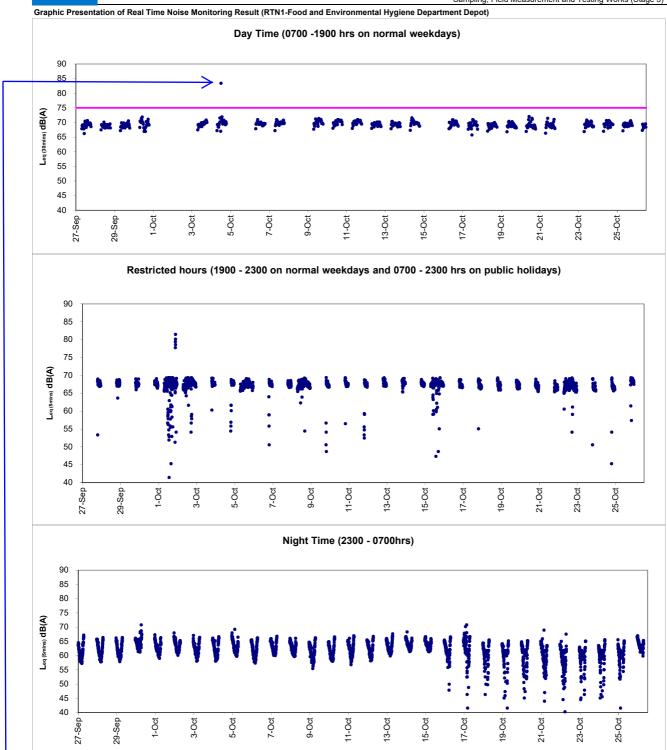

#### Noise Monitoring

- iv. Noise monitoring during daytime was conducted at M1a Footbridge for Harbour Road Sports Center; M2b Noon-day gun area; M3a Tung Lo Wan Fire Station; M4b Victoria Center; M5b City Garden, M6 HK Baptist Church Henrietta Secondary School, M7e and M7w International Financial Centre East Podium and International Finance Centre West Podium and M8 City Hall on weekly basis in the reporting period.
- v. With respect to the shift in major construction site portions at Wan Chai North, the noise monitoring station M1a Harbour Road Sports Centre was finely adjusted from East of Harbour Road Sports Centre to West of Harbour Road Sports Centre on 21 June 2016.
- vi. With respect to the demolition of Ex-Harbour Road Sports Centre, the respective noise monitoring station M1a Harbour Road Sports Centre were finely adjusted on 16 and 25 May 2017 and thereafter to the Footbridge for Harbour Road Sports for noise monitoring.
- vii. With respect to the non-CWB Project building construction at Oil Street, the real-time noise monitoring station RTN2a- Hong Kong Electric Centre was finely adjusted from Northeast Side to Northwestern side at Roof Top location on 03 March 2017.
- viii. 24-hour real time noise monitoring was conducted at RTN1 FEHD Hong Kong Transport Section Whitfield Depot for construction activities at IEC bridge deck. No project related exceedance was recorded in the reporting period.
- ix. 24-hour real time noise monitoring was conducted at RTN2a Hong Kong Electric Centre. No project related exceedance was recorded in the reporting period.
- x. 24-hour real time noise monitoring was conducted at RTN3 Yu Lee Mo Fan Memorial School. No project related exceedance was recorded in the reporting period.
- xi. 24-hour real time noise monitoring was conducted at RTN4 Causeway Bay Community Centre. No limit level exceedance was recorded in the reporting period.