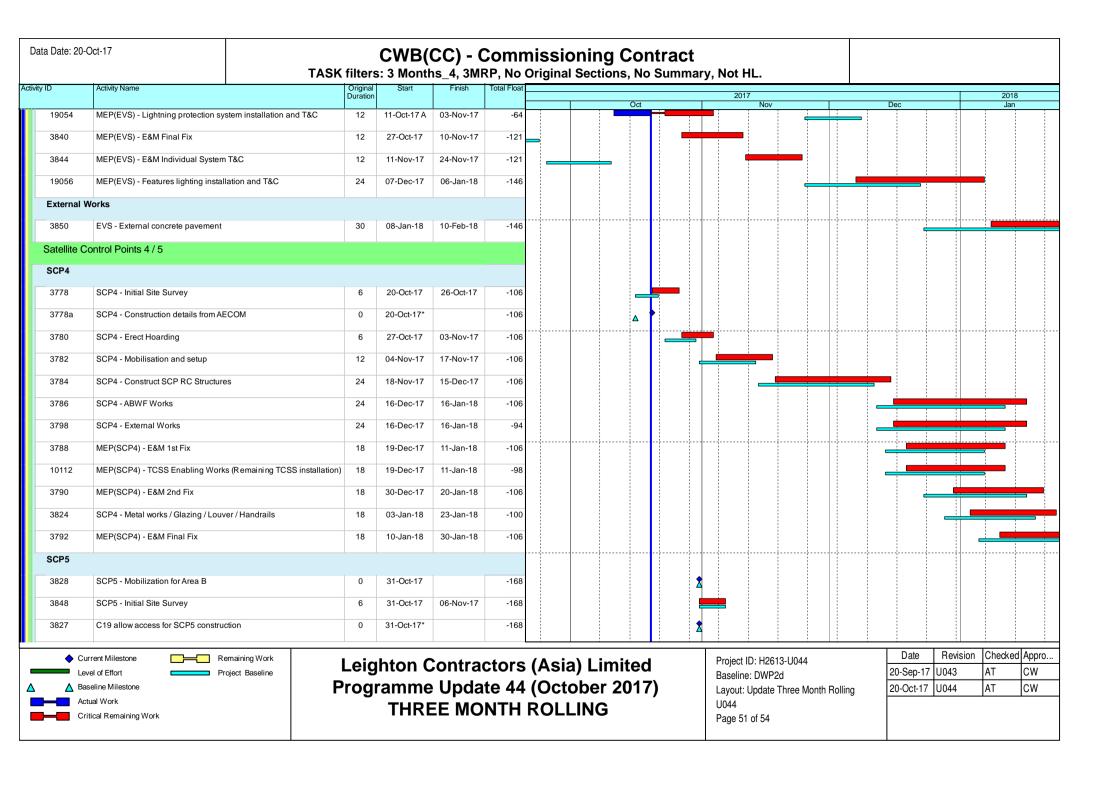

## Contract no. HY/2011/08 –Central - Wan Chai Bypass (CWB) –Tunnel Buildings, Systems and Fittings, and Works Associated with Tunnel Commissioning under FEP-11/364/2009/E

- Construction of Ventilation Buildings, inclusive of Administration Building, Central Ventilation Building, East Ventilation Shaft/Building, West Ventilation Building
- Construction of Tunnel Thermal Barrier
- Installation of Electricals and Mechanicals
- Installation of Tunnel Features

## Contract no. HY/2011/08 – Central - Wan Chai Bypass (CWB) –Tunnel Buildings, Systems and Fittings, and Works Associated with Tunnel Commissioning under FEP-11/364/2009/E

- Construction of Ventilation Buildings, inclusive of Administration Building, Central Ventilation Building, East Ventilation Shaft/Building, West Ventilation Building
- Construction of Tunnel Thermal Barrier
- Installation of Electricals and Mechanicals
- Installation of Tunnel Features

# Contract no. HY/2011/08 – Central - Wan Chai Bypass (CWB) –Tunnel Buildings, Systems and Fittings, and Works Associated with Tunnel Commissioning under FEP-11/364/2009/E

- Construction of Ventilation Buildings, inclusive of Administration Building, Central Ventilation Building, East Ventilation Shaft/Building, West Ventilation Building
- Construction of Tunnel Thermal Barrier
- Installation of Electricals and Mechanicals
- Installation of Tunnel Features