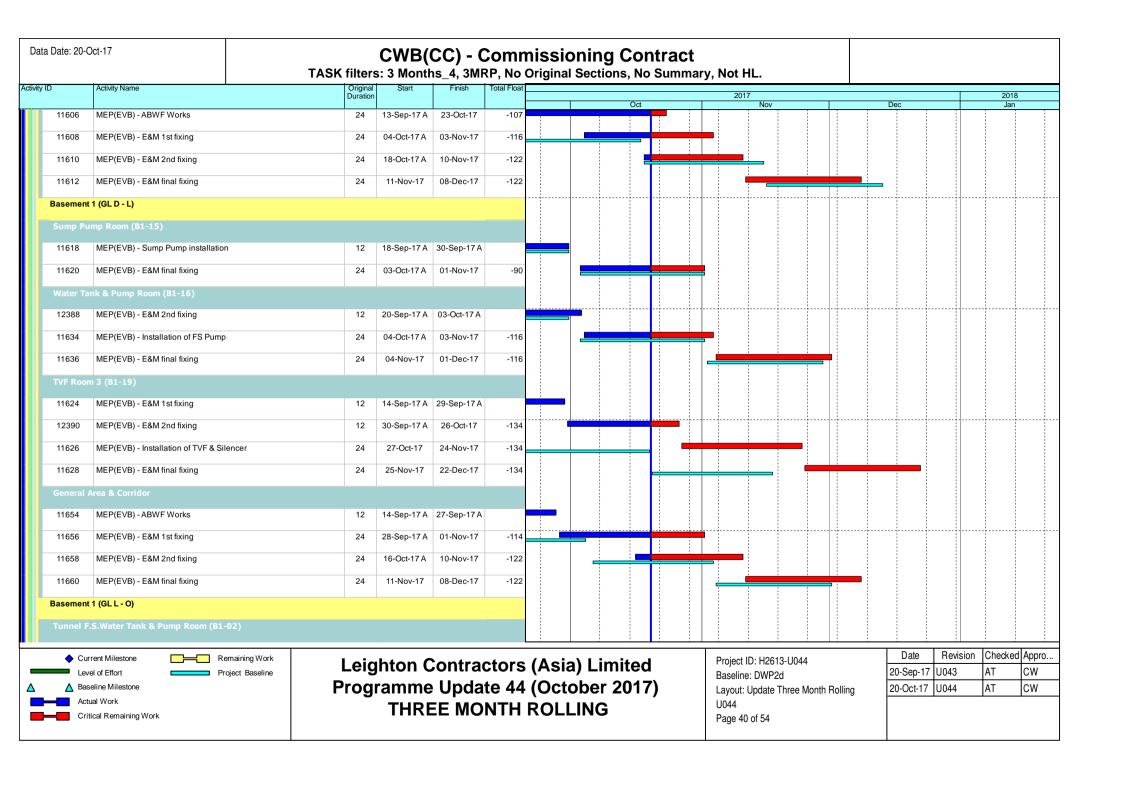

rvices 12298 16-Oct-17 A 17-Nov-17 -138 APS(EVB) - Installation of MV fans 12296 02-Nov-17 06-Dec-17 12300 APS(EVB) - ESP water down plant installation 07-Dec-17 06-Jan-18 -164 APS(EVB) - Water recycling plant 12302 31-Jan-18 21 08-Jan-18 -164 Basement 2 - Sump Pump Room (B2-12) EVB - ABWF works for Sump Pump Room 05-May-17 A 04-Oct-17 A 11590 11592 MEP(EVB) - E&M 1st fixing 05-Oct-17 A 18-Oct-17 A MEP(EVB) - E&M 2nd fixing 02-Nov-17 12384 19-Oct-17 A Checked Appro.. Revision Remaining Work Current Milestone Project ID: H2613-U044 **Leighton Contractors (Asia) Limited** 20-Sep-17 Project Baseline Baseline: DWP2d **Programme Update 44 (October 2017)** 20-Oct-17 U044 cw Baseline Milestone Layout: Update Three Month Rolling 11044 THREE MONTH ROLLING Critical Remaining Work Page 37 of 54





























Data Date: 20-Oct-17 **CWB(CC) - Commissioning Contract** TASK filters: 3 Months\_4, 3MRP, No Original Sections, No Summary, Not HL. Activity ID Activity Name Original Duration 2018 Dec 3827a Construction details from AECOM 31-Oct-17 3852 SCP5 - Erect Hoarding 13-Nov-17 07-Nov-17 -168 SCP5 - Mobilisation and setup 20-Nov-17 3868 14-Nov-17 -168 SCP5 - Construct walls upto R/F - Falseworks & Formwork 25-Nov-17 3870a 21-Nov-17 -168 3870b SCP5 - Construct walls upto R/F - Rebar fixing 27-Nov-17 29-Nov-17 SCP5 - Construct walls upto R/F - Close formwork 30-Nov-17 05-Dec-17 -168 3870c 3870d SCP5 - Construct beams & slab upto R/F - Scaffolding, falsework & 06-Dec-17 13-Dec-17 -168 SCP5 - Construct beams & slab upto R/F - Rebar fixing 16-Dec-17 3870e 14-Dec-17 -168 3870f SC