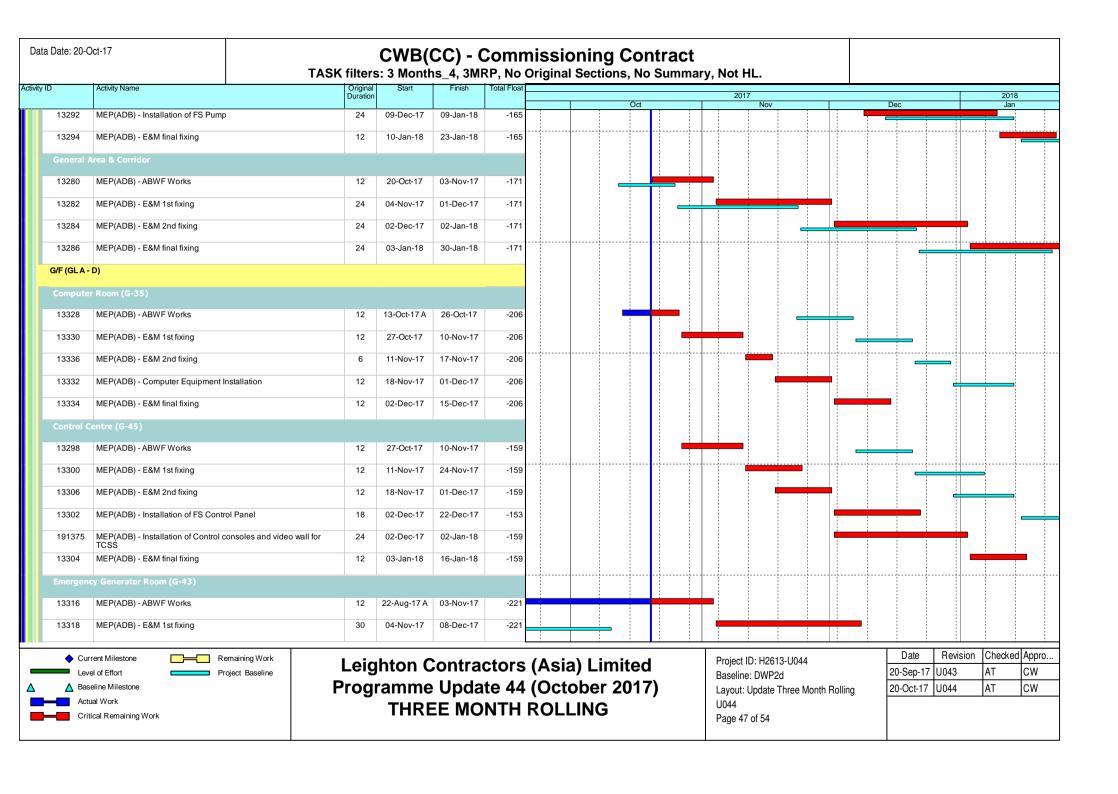

## Contract no. HY/2011/08 –Central - Wan Chai Bypass (CWB) –Tunnel Buildings, Systems and Fittings, and Works Associated with Tunnel Commissioning under FEP-11/364/2009/E

- Construction of Ventilation Buildings, inclusive of Administration Building, Central Ventilation Building, East Ventilation Shaft/Building, West Ventilation Building
- Construction of Tunnel Thermal Barrier
- Installation of Electricals and Mechanicals
- Installation of Tunnel Features

## Contract no. HY/2011/08 – Central - Wan Chai Bypass (CWB) –Tunnel Buildings, Systems and Fittings, and Works Associated with Tunnel Commissioning under FEP-11/364/2009/E

- Construction of Ventilation Buildings, inclusive of Administration Building, Central Ventilation Building, East Ventilation Shaft/Building, West Ventilation Building
- Construction of Tunnel Thermal Barrier
- Installation of Electricals and Mechanicals
- Installation of Tunnel Features

# Contract no. HY/2011/08 – Central - Wan Chai Bypass (CWB) –Tunnel Buildings, Systems and Fittings, and Works Associated with Tunnel Commissioning under FEP-11/364/2009/E

- Construction of Ventilation Buildings, inclusive of Administration Building, Central Ventilation Building, East Ventilation Shaft/Building, West Ventilation Building
- Construction of Tunnel Thermal Barrier
- Installation of Electricals and Mechanicals
- Installation of Tunnel Features