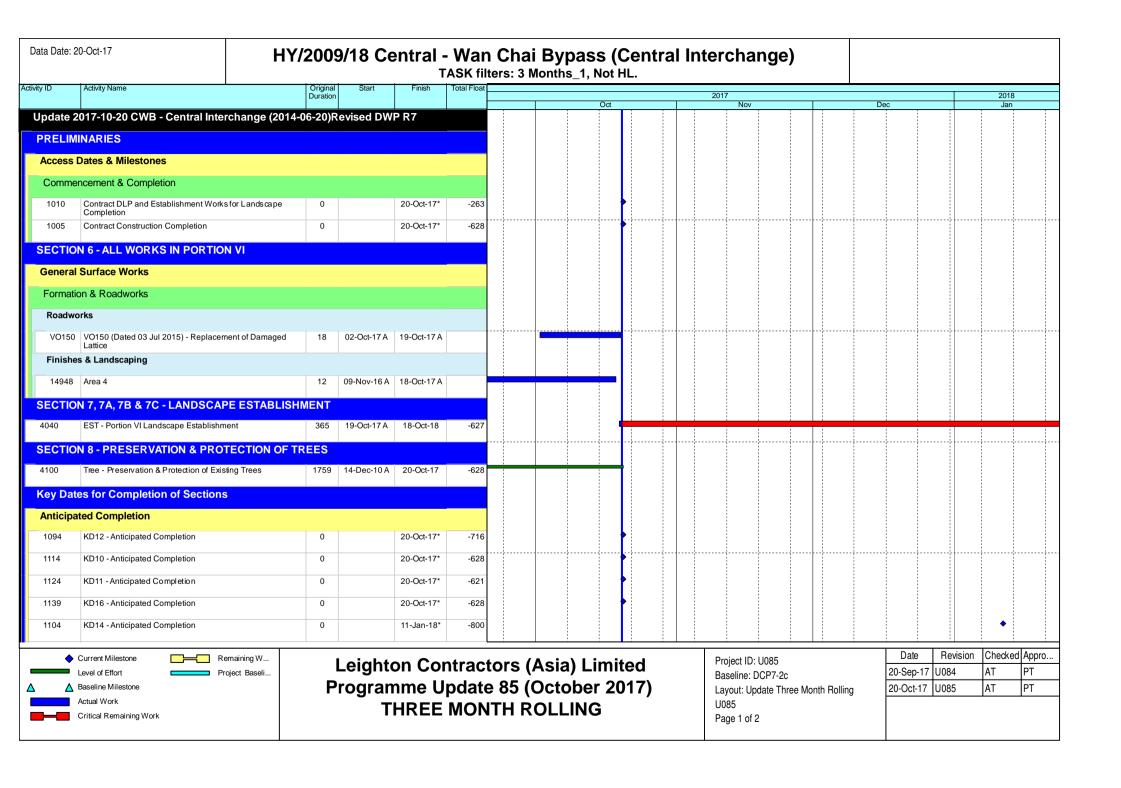

Contract no. HY/2009/18 - Central - Wan Chai Bypass (CWB) - Central Interchange under FEP-05/364/2009/A

- Landscaping works
- Maintenance works

Contract no. HK/2009/01 - Wan Chai Development Phase II - Central - Wan Chai Bypass at Hong Kong Convention and Exhibition Centre - Tunnel Works under FEP-02/364/2009

2.4.3. In this reporting period, the principal work activities of individual contracts are included as follows:

Contract no. HY/2009/18 - Central - Wan Chai Bypass (CWB) - Central Interchange under FEP-05/364/2009/A

- Landscaping works
- Maintenance works

Contract no. HK/2009/01 - Wan Chai Development Phase II - Central - Wan Chai Bypass at Hong Kong Convention and Exhibition Centre - Tunnel Works under FEP-02/364/2009