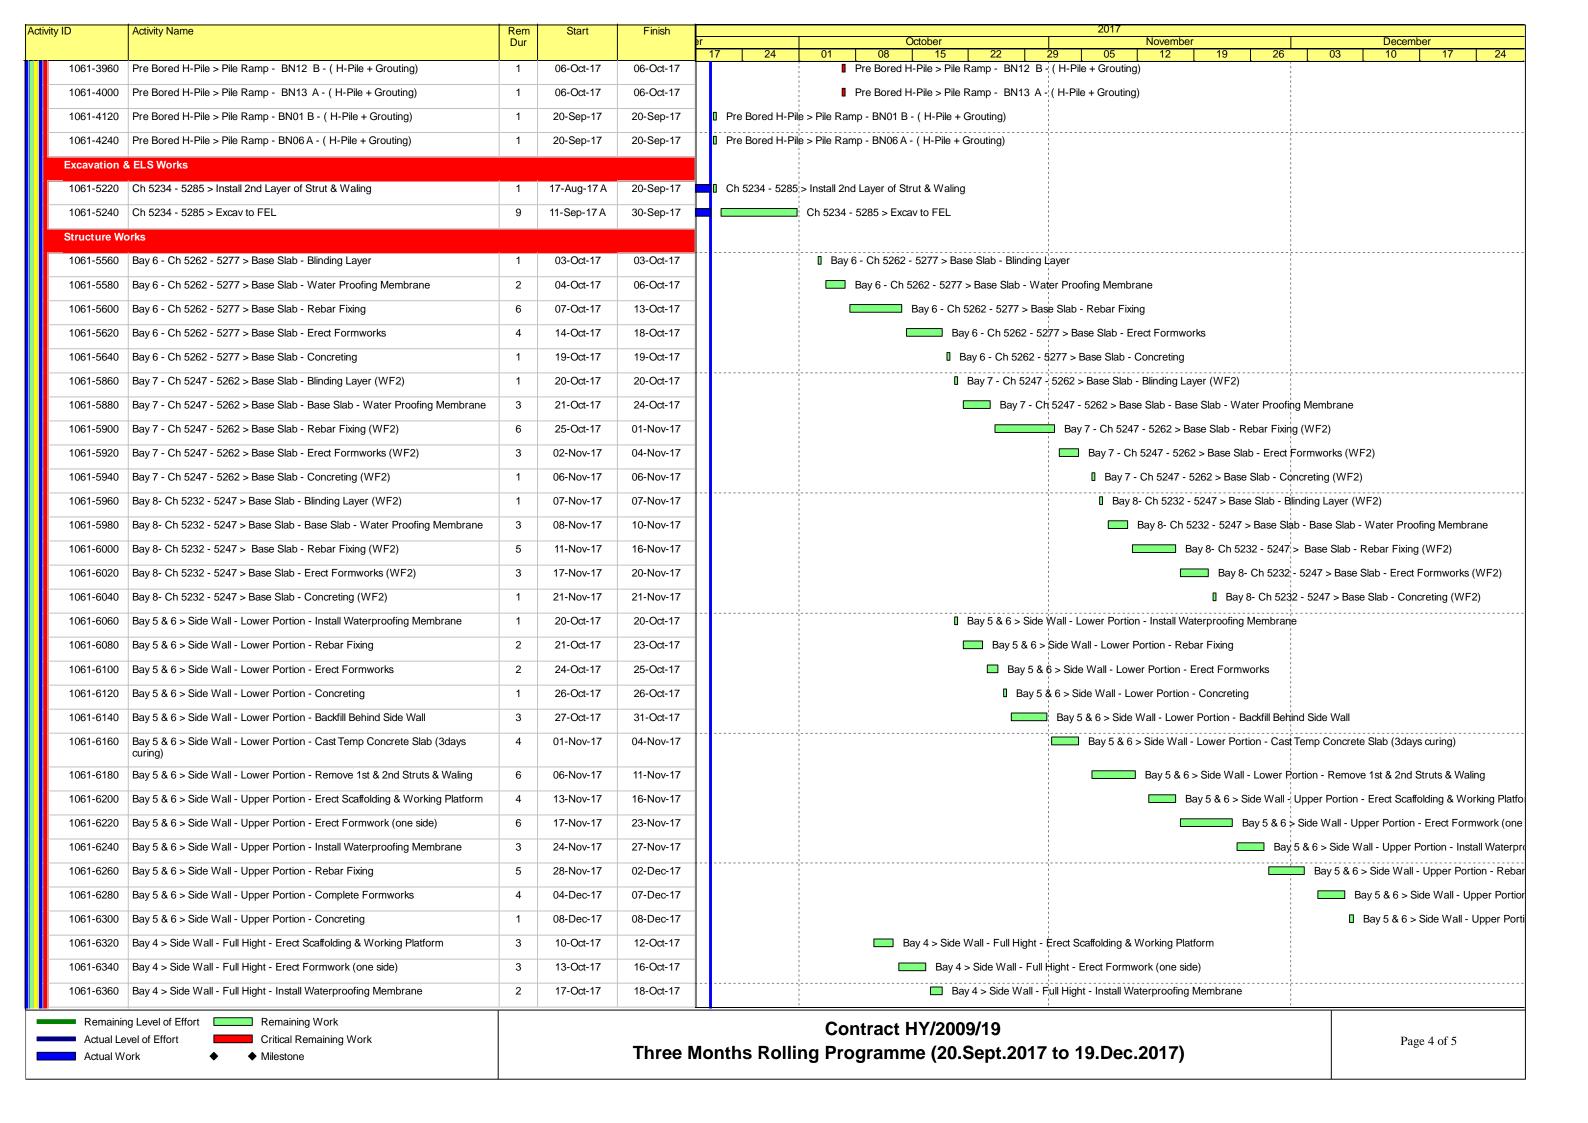

### Contract no. HY/2009/19 - Central - Wanchai Bypass Tunnel (North Point Section) and Island Eastern Corridor Link under FEP-07/364/2009/D

- · Approach ramp sheet piling and top soil removal works
- Approach ramp structure Construction.
- Bridge Construction
- Pier 30-32 Cap Construction
- Excavation / Construction of D12 Abutment &retaining wall
- FEHD Metal Roof Construction and drainage works
- Pre-bored H-piles for Approach Ramp Phase 2 Construction
- Hing Fat Street road and drainage works
- · Oil street drainage works
- Installation of skin parapet on TB bridge

- Approach ramp sheet piling, pre-bored piling and top soil removal works
- Approach ramp structure Construction.
- Bridge Construction
- Pier 30-32 Cap Construction
- Excavation / Construction of D12 Abutment &retaining wall
- FEHD Metal Roof Construction and drainage works
- Pre-bored H-piles for Approach Ramp Phase 2 Construction
- Hing Fat Street road and drainage works

- Approach ramp sheet piling and top soil removal works
- Approach ramp structure Construction.
- Bridge Construction
- Pier 30-32 Cap Construction
- Excavation / Construction of D12 Abutment &retaining wall
- FEHD Metal Roof Construction and drainage works
- Pre-bored H-piles for Approach Ramp Phase 2 Construction
- Hing Fat Street road and drainage works
- · Oil street drainage works
- Installation of skin parapet on TB bridge

- Approach ramp sheet piling, pre-bored piling and top soil removal works
- Approach ramp structure Construction.
- Bridge Construction
- Pier 30-32 Cap Construction
- Excavation / Construction of D12 Abutment &retaining wall
- FEHD Metal Roof Construction and drainage works
- Pre-bored H-piles for Approach Ramp Phase 2 Construction
- Hing Fat Street road and drainage works
- Oil Street drainage works