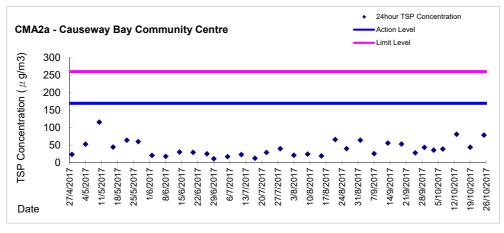

#### Air Quality Monitoring

- xii. 1-hour and 24-hour Total Suspended Particulates (TSP) monitoring were conducted at CMA1b Harbour Grand Hotel Boundary Wall; CMA2a Causeway Bay Community Center; CMA3a CWB PRE Site Office Area; CMA4a Society for the Prevention of Cruelty to Animals; CMA5b Pedestrian Plaza; MA1e and MA1w International Finance Centre eastern and western podium on every six days basis.
- xiii. With respect to the proposed demolition of eastern podium of Oil Street Site Office, the respective air quality monitoring station CMA1b Oil Street Site Office was finely adjusted from East podium of the Oil Street Site Office to the West podium of the Oil Street Site Office on 21 December 2016.
- xiv. With respect to the proposed demolition of the Oil Street Site Office, the respective air quality monitoring station CMA1b Harbour Grand Hotel Boundary Wall was finely adjusted from the Oil Street Site Office to Harbor Grand Hotel Boundary Wall from 05 June 2017 onwards.
- xv. One 1hr TSP limit level exceedance was recorded at CMA5b Pedestrian Plaza on 26 October 2017 in the reporting month and the exceedance was concluded as non-Project related
- xvi. One 1hr TSP limit level exceedance 1hr TSP was recorded at CMA1b Harbour Grand Hotel Boundary Wall on 26 October 2017 in the reporting month and the exceedance was concluded as non-Project related.

#### **Lam Geotechnics Limited**

xvii. Due to electricity interruption, the TSP monitoring in the reporting period are rescheduled as

The 24hr TSP monitoring at CMA5b was rescheduled from 19 October 2017 to 20 October 2017.