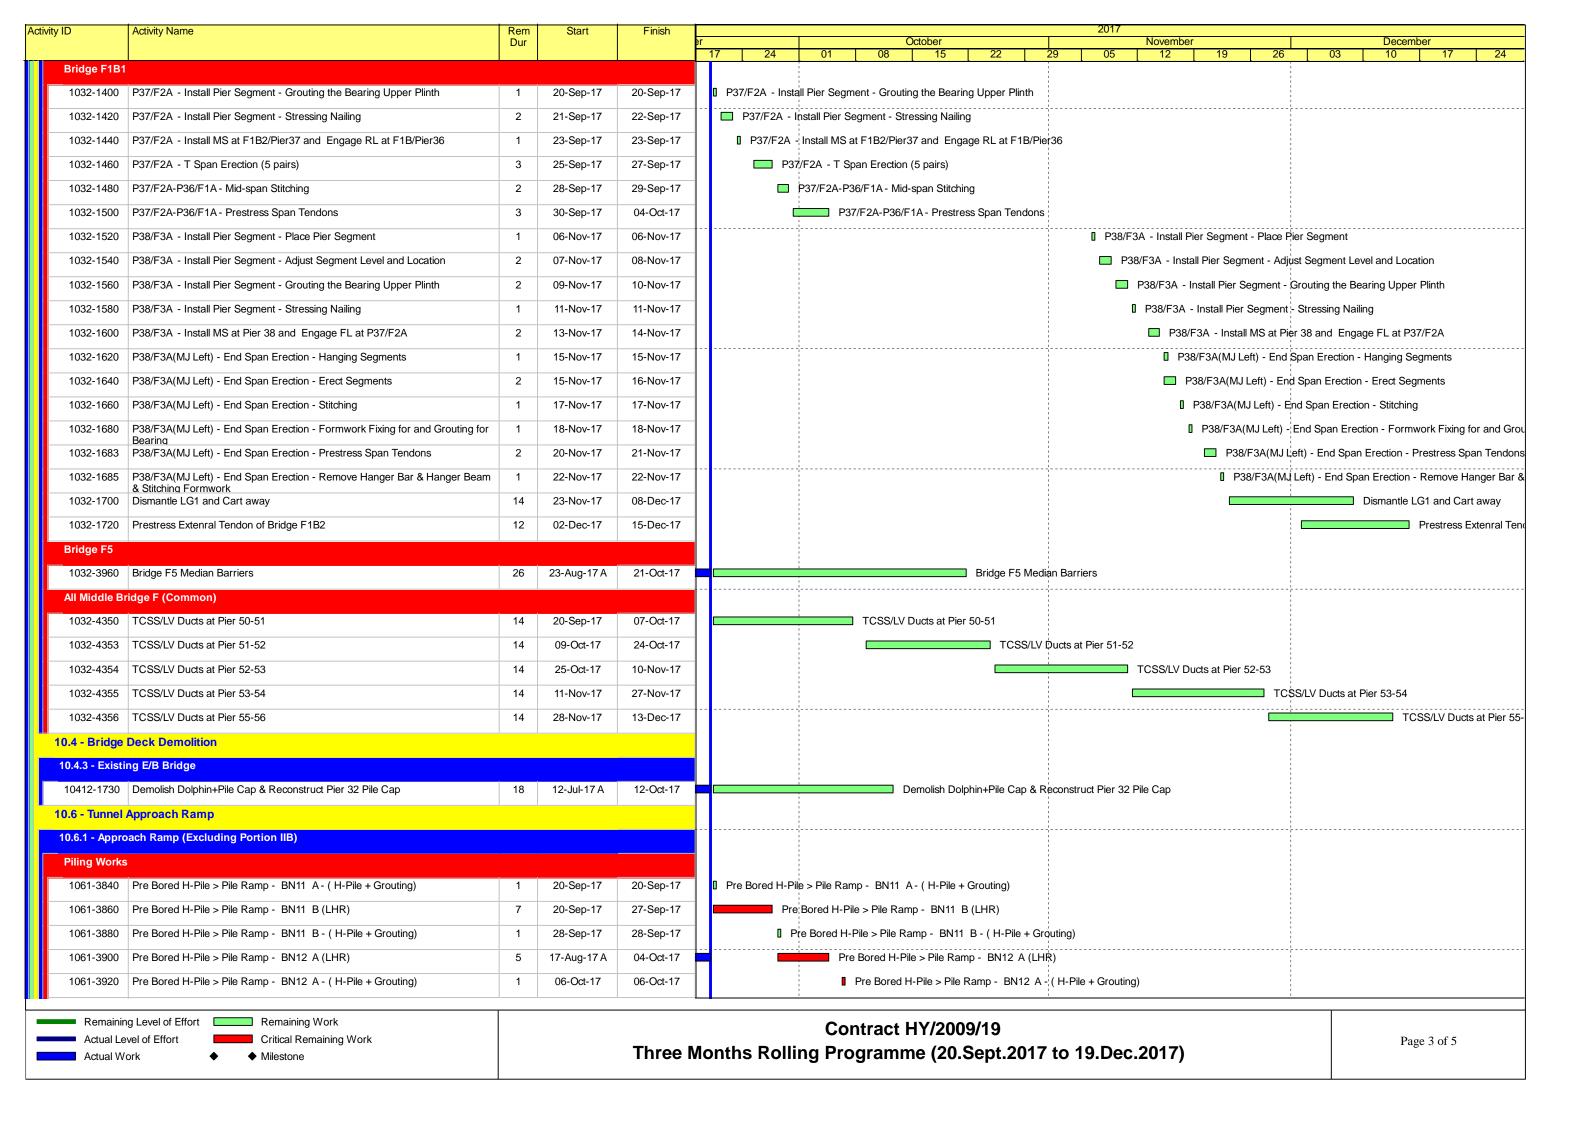

### Contract no. HY/2009/19 - Central - Wanchai Bypass Tunnel (North Point Section) and Island Eastern Corridor Link under FEP-07/364/2009/D

- · Approach ramp sheet piling and top soil removal works
- Approach ramp structure Construction.
- Bridge Construction
- Pier 30-32 Cap Construction
- Excavation / Construction of D12 Abutment &retaining wall
- FEHD Metal Roof Construction and drainage works
- Pre-bored H-piles for Approach Ramp Phase 2 Construction
- Hing Fat Street road and drainage works
- · Oil street drainage works
- Installation of skin parapet on TB bridge

- Approach ramp sheet piling and top soil removal works
- Approach ramp structure Construction.
- Bridge Construction
- Pier 30-32 Cap Construction
- Excavation / Construction of D12 Abutment &retaining wall
- FEHD Metal Roof Construction and drainage works
- Pre-bored H-piles for Approach Ramp Phase 2 Construction
- Hing Fat Street road and drainage works
- · Oil street drainage works
- Installation of skin parapet on TB bridge