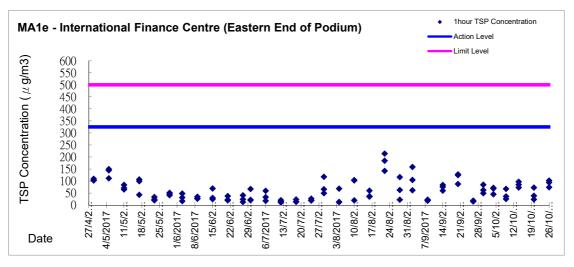

#### Air Quality Monitoring

- xii. 1-hour and 24-hour Total Suspended Particulates (TSP) monitoring were conducted at CMA1b Harbour Grand Hotel Boundary Wall; CMA2a Causeway Bay Community Center; CMA3a CWB PRE Site Office Area; CMA4a Society for the Prevention of Cruelty to Animals; CMA5b Pedestrian Plaza; MA1e and MA1w International Finance Centre eastern and western podium on every six days basis.
- xiii. With respect to the proposed demolition of eastern podium of Oil Street Site Office, the respective air quality monitoring station CMA1b Oil Street Site Office was finely adjusted from East podium of the Oil Street Site Office to the West podium of the Oil Street Site Office on 21 December 2016.
- xiv. With respect to the proposed demolition of the Oil Street Site Office, the respective air quality monitoring station CMA1b Harbour Grand Hotel Boundary Wall was finely adjusted from the Oil Street Site Office to Harbor Grand Hotel Boundary Wall from 05 June 2017 onwards.
- xv. One 1hr TSP limit level exceedance was recorded at CMA5b Pedestrian Plaza on 26 October 2017 in the reporting month and the exceedance was concluded as non-Project related
- xvi. One 1hr TSP limit level exceedance 1hr TSP was recorded at CMA1b Harbour Grand Hotel Boundary Wall on 26 October 2017 in the reporting month and the exceedance was concluded as non-Project related.