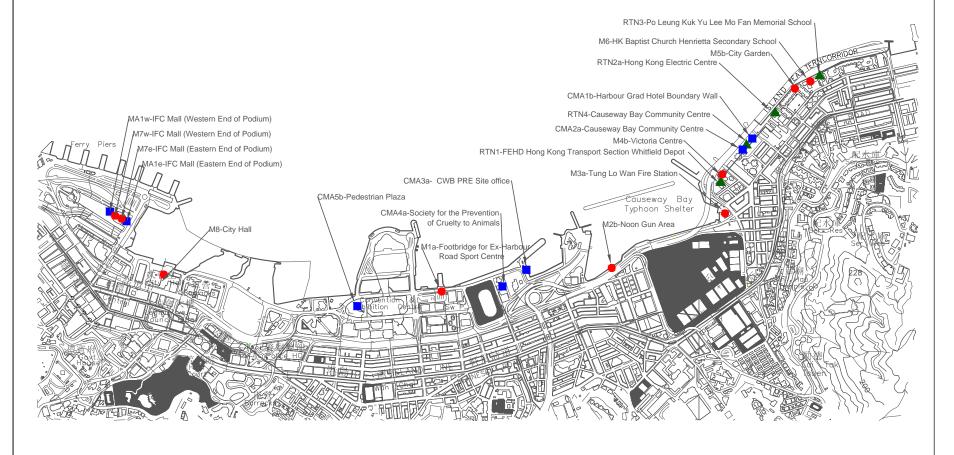

#### Noise Monitoring

- iv. Noise monitoring during daytime was conducted at M1a Footbridge for Harbour Road Sports Center; M2b Noon-day gun area; M3a Tung Lo Wan Fire Station; M4b Victoria Center; M5b City Garden, M6 HK Baptist Church Henrietta Secondary School, M7e and M7w International Financial Centre East Podium and International Finance Centre West Podium and M8 City Hall on weekly basis in the reporting period.
- v. With respect to the shift in major construction site portions at Wan Chai North, the noise monitoring station M1a Harbour Road Sports Centre was finely adjusted from East of Harbour Road Sports Centre to West of Harbour Road Sports Centre on 21 June 2016.
- vi. With respect to the demolition of Ex-Harbour Road Sports Centre, the respective noise monitoring station M1a Harbour Road Sports Centre were finely adjusted on 16 and 25 May 2017 and thereafter to the Footbridge for Harbour Road Sports for noise monitoring.
- vii. With respect to the non-CWB Project building construction at Oil Street, the real-time noise monitoring station RTN2a- Hong Kong Electric Centre was finely adjusted from Northeast Side to Northwestern side at Roof Top location on 03 March 2017.
- viii. 24-hour real time noise monitoring was conducted at RTN1 FEHD Hong Kong Transport Section Whitfield Depot for construction activities at IEC bridge deck. No project related exceedance was recorded in the reporting period.
- ix. 24-hour real time noise monitoring was conducted at RTN2a Hong Kong Electric Centre. No project related exceedance was recorded in the reporting period.
- x. 24-hour real time noise monitoring was conducted at RTN3 Yu Lee Mo Fan Memorial School. No project related exceedance was recorded in the reporting period.
- xi. 24-hour real time noise monitoring was conducted at RTN4 Causeway Bay Community Centre. No limit level exceedance was recorded in the reporting period.

#### Air Quality Monitoring

- xii. 1-hour and 24-hour Total Suspended Particulates (TSP) monitoring were conducted at CMA1b Harbour Grand Hotel Boundary Wall; CMA2a Causeway Bay Community Center; CMA3a CWB PRE Site Office Area; CMA4a Society for the Prevention of Cruelty to Animals; CMA5b Pedestrian Plaza; MA1e and MA1w International Finance Centre eastern and western podium on every six days basis.
- xiii. With respect to the proposed demolition of eastern podium of Oil Street Site Office, the respective air quality monitoring station CMA1b Oil Street Site Office was finely adjusted from East podium of the Oil Street Site Office to the West podium of the Oil Street Site Office on 21 December 2016.
- xiv. With respect to the proposed demolition of the Oil Street Site Office, the respective air quality monitoring station CMA1b Harbour Grand Hotel Boundary Wall was finely adjusted from the Oil Street Site Office to Harbor Grand Hotel Boundary Wall from 05 June 2017 onwards.
- xv. One 1hr TSP limit level exceedance was recorded at CMA5b Pedestrian Plaza on 26 October 2017 in the reporting month and the exceedance was concluded as non-Project related
- xvi. One 1hr TSP limit level exceedance 1hr TSP was recorded at CMA1b Harbour Grand Hotel Boundary Wall on 26 October 2017 in the reporting month and the exceedance was concluded as non-Project related.