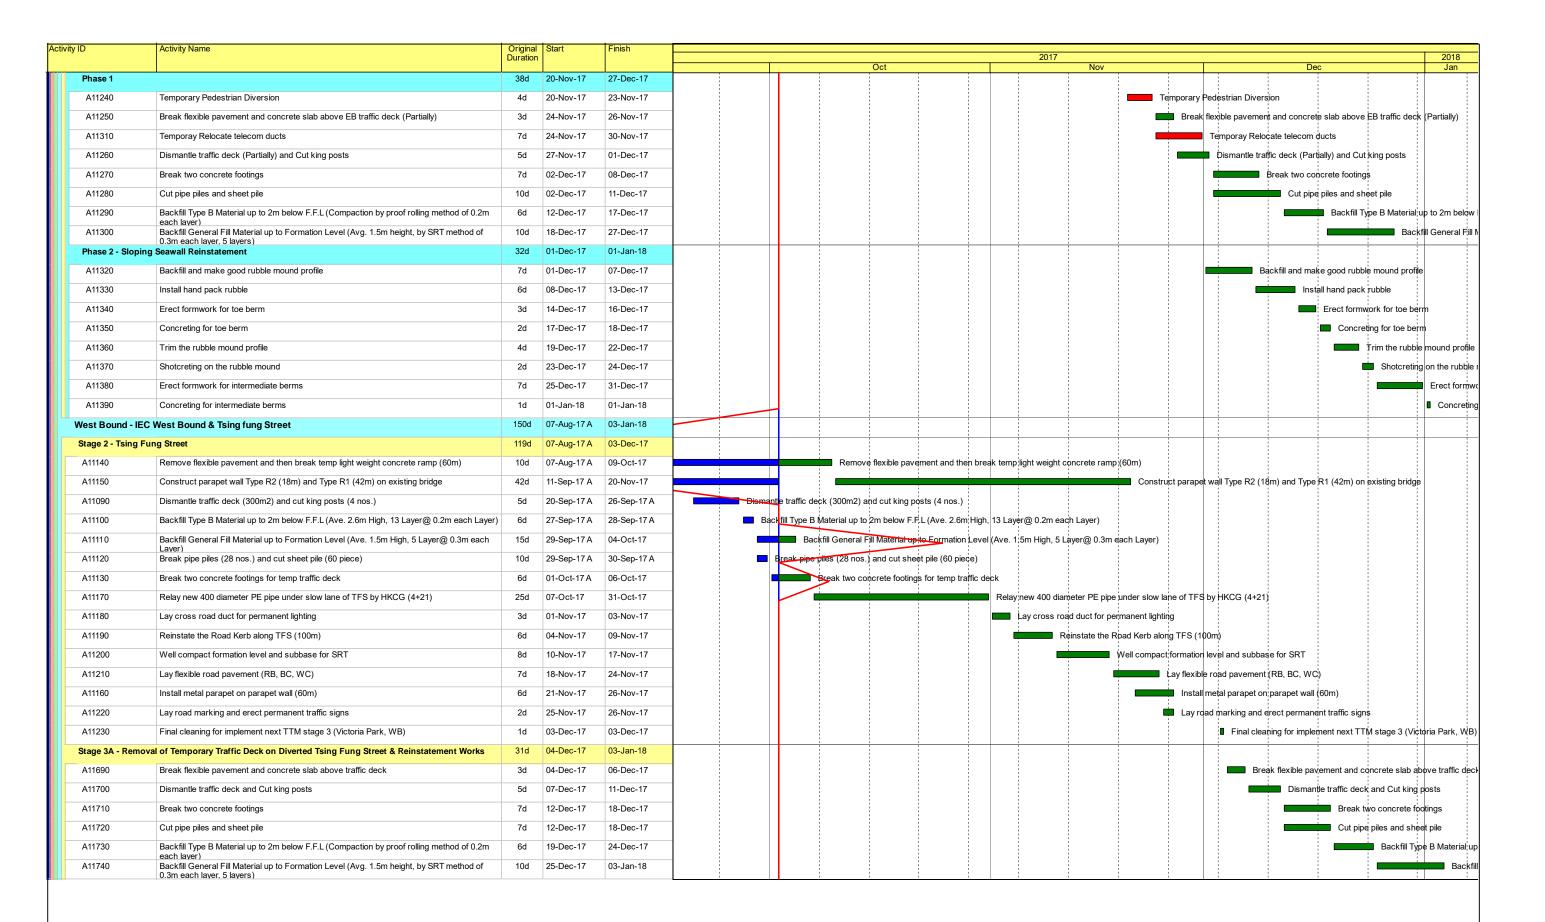

2.4.3. In this reporting period, the principal work activities of individual contracts are included as follows:

Contract no. HY/2009/18 - Central - Wan Chai Bypass (CWB) - Central Interchange under FEP-05/364/2009/A

- Landscaping works
- Maintenance works

Contract no. HK/2009/01 - Wan Chai Development Phase II - Central - Wan Chai Bypass at Hong Kong Convention and Exhibition Centre - Tunnel Works under FEP-02/364/2009

· Reinstatement of amenity area

Contract no. HK/2009/02 - Wan Chai Development Phase II - Central - Wan Chai Bypass at Wan Chai East (CWB Tunnel) under FEP-01/364/2009

- Construction of the top slab inside the access shaft of Tunnel Portion 2
- Structural works for Hung Hing Road Flyover approach ramp bay 3
- Advance works for removal of D-Wall panel adjacent to temporary reclamation area i.e. coring holes & temporary access construction
- Backfilling of South West corner on top of Tunnel
- Rectification of defect and outstanding works
- Inspection of cross road ducts and drainages
- Construction of corrosion monitoring system
- Construction of DN900 storm water drainage pipe
- Construction of emergency vehicle access adjacent to Wan Chai Ferry Pier
- Site clearance of emergency vehicle access adjacent to Wan Chai Ferry Pier.
- Sewage works at Wan Shing Street

<u>Contract no. HY/2009/15 - Central-Wanchai Bypass - Tunnel (Causeway Bay Typhoon Shelter Section) under FEP-06/364/2009/A</u>

Remedial works of landing step at HY/2009/15 office

<u>Contract no. HY/2009/19 - Central - Wanchai Bypass Tunnel (North Point Section) and Island Eastern Corridor Link under FEP-07/364/2009/D</u>

- Approach ramp sheet piling and top soil removal works
- Approach ramp structure Construction.
- Bridge Construction
- Pier 30-32 Cap Construction
- Excavation / Construction of D12 Abutment &retaining wall
- FEHD Metal Roof Construction and drainage works
- Pre-bored H-piles for Approach Ramp Phase 2 Construction
- Hing Fat Street road and drainage works
- · Oil street drainage works
- Installation of skin parapet on TB bridge

## <u>Contract no. HK/2012/08 – Wan Chai Development Phase II – Central- Wan Chai Bypass at</u> Wan Chai West under FEP-12/364/2009/D

- Construction of Slip Road 1
- Construction of drainage
- Asphalt paving of A2 Road

## Contract no. HY/2010/08 -Central - Wan Chai Bypass (CWB) -Tunnel (Slip Road 8) under FEP-10/364/2009/B

- · Tree protection works next to existing BGO,
- Drainage improvement works,
- Utility diversion works,
- Retaining wall works
- · ELS works,
- Construction works for subway extension

## Contract no. HY/2011/08 –Central - Wan Chai Bypass (CWB) –Tunnel Buildings, Systems and Fittings, and Works Associated with Tunnel Commissioning under FEP-11/364/2009/E

- Construction of Ventilation Buildings, inclusive of Administration Building, Central Ventilation Building, East Ventilation Shaft/Building, West Ventilation Building
- Construction of Tunnel Thermal Barrier
- Installation of Electricals and Mechanicals
- Installation of Tunnel Features