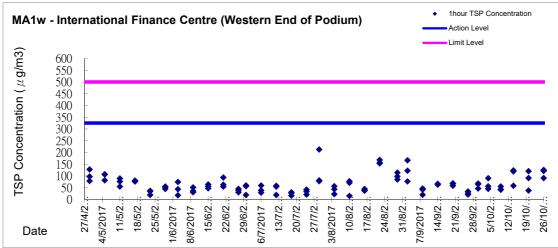

#### Air Quality Monitoring

- xii. 1-hour and 24-hour Total Suspended Particulates (TSP) monitoring were conducted at CMA1b Harbour Grand Hotel Boundary Wall; CMA2a Causeway Bay Community Center; CMA3a CWB PRE Site Office Area; CMA4a Society for the Prevention of Cruelty to Animals; CMA5b Pedestrian Plaza; MA1e and MA1w International Finance Centre eastern and western podium on every six days basis.
- xiii. With respect to the proposed demolition of eastern podium of Oil Street Site Office, the respective air quality monitoring station CMA1b Oil Street Site Office was finely adjusted from East podium of the Oil Street Site Office to the West podium of the Oil Street Site Office on 21 December 2016.
- xiv. With respect to the proposed demolition of the Oil Street Site Office, the respective air quality monitoring station CMA1b Harbour Grand Hotel Boundary Wall was finely adjusted from the Oil Street Site Office to Harbor Grand Hotel Boundary Wall from 05 June 2017 onwards.
- xv. One 1hr TSP limit level exceedance was recorded at CMA5b Pedestrian Plaza on 26 October 2017 in the reporting month and the exceedance was concluded as non-Project related
- xvi. One 1hr TSP limit level exceedance 1hr TSP was recorded at CMA1b Harbour Grand Hotel Boundary Wall on 26 October 2017 in the reporting month and the exceedance was concluded as non-Project related.