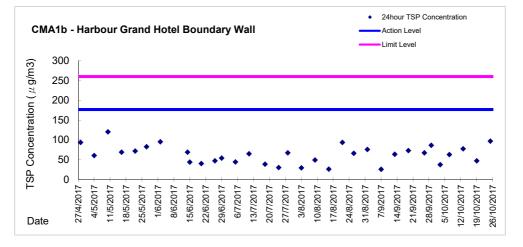

#### Air Quality Monitoring

- xii. 1-hour and 24-hour Total Suspended Particulates (TSP) monitoring were conducted at CMA1b Harbour Grand Hotel Boundary Wall; CMA2a Causeway Bay Community Center; CMA3a CWB PRE Site Office Area; CMA4a Society for the Prevention of Cruelty to Animals; CMA5b Pedestrian Plaza; MA1e and MA1w International Finance Centre eastern and western podium on every six days basis.
- xiii. With respect to the proposed demolition of eastern podium of Oil Street Site Office, the respective air quality monitoring station CMA1b Oil Street Site Office was finely adjusted from East podium of the Oil Street Site Office to the West podium of the Oil Street Site Office on 21 December 2016.
- xiv. With respect to the proposed demolition of the Oil Street Site Office, the respective air quality monitoring station CMA1b Harbour Grand Hotel Boundary Wall was finely adjusted from the Oil Street Site Office to Harbor Grand Hotel Boundary Wall from 05 June 2017 onwards.
- xv. One 1hr TSP limit level exceedance was recorded at CMA5b Pedestrian Plaza on 26 October 2017 in the reporting month and the exceedance was concluded as non-Project related
- xvi. One 1hr TSP limit level exceedance 1hr TSP was recorded at CMA1b Harbour Grand Hotel Boundary Wall on 26 October 2017 in the reporting month and the exceedance was concluded as non-Project related.

Reinstatement of amenity area

<u>Contract no. HK/2009/02 - Wan Chai Development Phase II - Central - Wan Chai Bypass at Wan Chai East (CWB Tunnel) under FEP-01/364/2009</u>

- Construction of the top slab inside the access shaft of Tunnel Portion 2
- Structural works for Hung Hing Road Flyover approach ramp bay 3
- Advance works for removal of D-Wall panel adjacent to temporary reclamation area i.e. coring holes & temporary access construction
- Backfilling of South West corner on top of Tunnel
- · Rectification of defect and outstanding works
- Inspection of cross road ducts and drainages
- Construction of corrosion monitoring system
- Construction of DN900 storm water drainage pipe
- Construction of emergency vehicle access adjacent to Wan Chai Ferry Pier
- Site clearance of emergency vehicle access adjacent to Wan Chai Ferry Pier.
- Sewage works at Wan Shing Street