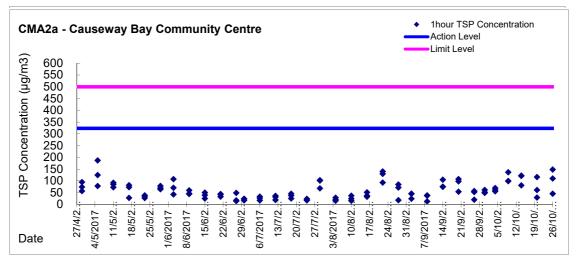

#### Air Quality Monitoring

- xii. 1-hour and 24-hour Total Suspended Particulates (TSP) monitoring were conducted at CMA1b Harbour Grand Hotel Boundary Wall; CMA2a Causeway Bay Community Center; CMA3a CWB PRE Site Office Area; CMA4a Society for the Prevention of Cruelty to Animals; CMA5b Pedestrian Plaza; MA1e and MA1w International Finance Centre eastern and western podium on every six days basis.
- xiii. With respect to the proposed demolition of eastern podium of Oil Street Site Office, the respective air quality monitoring station CMA1b Oil Street Site Office was finely adjusted from East podium of the Oil Street Site Office to the West podium of the Oil Street Site Office on 21 December 2016.
- xiv. With respect to the proposed demolition of the Oil Street Site Office, the respective air quality monitoring station CMA1b Harbour Grand Hotel Boundary Wall was finely adjusted from the Oil Street Site Office to Harbor Grand Hotel Boundary Wall from 05 June 2017 onwards.
- xv. One 1hr TSP limit level exceedance was recorded at CMA5b Pedestrian Plaza on 26 October 2017 in the reporting month and the exceedance was concluded as non-Project related
- xvi. One 1hr TSP limit level exceedance 1hr TSP was recorded at CMA1b Harbour Grand Hotel Boundary Wall on 26 October 2017 in the reporting month and the exceedance was concluded as non-Project related.