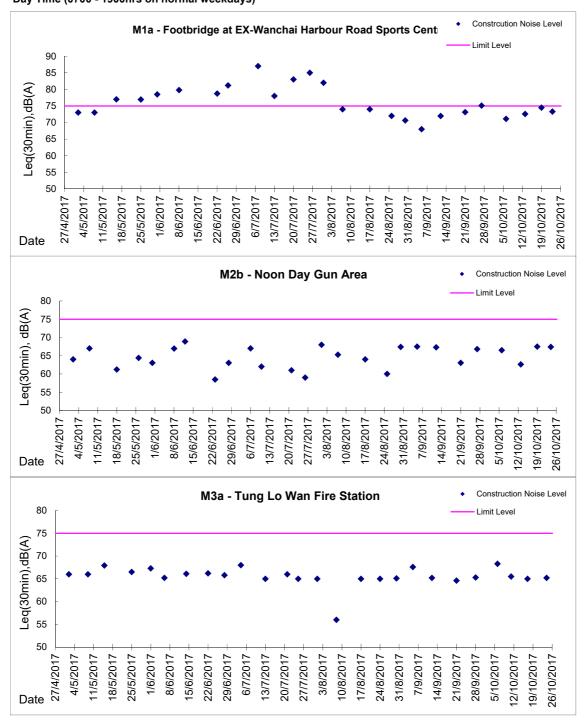

#### Noise Monitoring

- iv. Noise monitoring during daytime was conducted at M1a Footbridge for Harbour Road Sports Center; M2b Noon-day gun area; M3a Tung Lo Wan Fire Station; M4b Victoria Center; M5b City Garden, M6 HK Baptist Church Henrietta Secondary School, M7e and M7w International Financial Centre East Podium and International Finance Centre West Podium and M8 City Hall on weekly basis in the reporting period.
- v. With respect to the shift in major construction site portions at Wan Chai North, the noise monitoring station M1a Harbour Road Sports Centre was finely adjusted from East of Harbour Road Sports Centre to West of Harbour Road Sports Centre on 21 June 2016.
- vi. With respect to the demolition of Ex-Harbour Road Sports Centre, the respective noise monitoring station M1a Harbour Road Sports Centre were finely adjusted on 16 and 25 May 2017 and thereafter to the Footbridge for Harbour Road Sports for noise monitoring.
- vii. With respect to the non-CWB Project building construction at Oil Street, the real-time noise monitoring station RTN2a- Hong Kong Electric Centre was finely adjusted from Northeast Side to Northwestern side at Roof Top location on 03 March 2017.
- viii. 24-hour real time noise monitoring was conducted at RTN1 FEHD Hong Kong Transport Section Whitfield Depot for construction activities at IEC bridge deck. No project related exceedance was recorded in the reporting period.
- ix. 24-hour real time noise monitoring was conducted at RTN2a Hong Kong Electric Centre. No project related exceedance was recorded in the reporting period.
- x. 24-hour real time noise monitoring was conducted at RTN3 Yu Lee Mo Fan Memorial School. No project related exceedance was recorded in the reporting period.
- xi. 24-hour real time noise monitoring was conducted at RTN4 Causeway Bay Community Centre. No limit level exceedance was recorded in the reporting period.