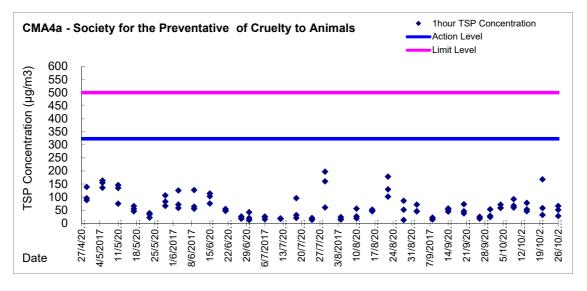

#### Air Quality Monitoring

- xii. 1-hour and 24-hour Total Suspended Particulates (TSP) monitoring were conducted at CMA1b Harbour Grand Hotel Boundary Wall; CMA2a Causeway Bay Community Center; CMA3a CWB PRE Site Office Area; CMA4a Society for the Prevention of Cruelty to Animals; CMA5b Pedestrian Plaza; MA1e and MA1w International Finance Centre eastern and western podium on every six days basis.
- xiii. With respect to the proposed demolition of eastern podium of Oil Street Site Office, the respective air quality monitoring station CMA1b Oil Street Site Office was finely adjusted from East podium of the Oil Street Site Office to the West podium of the Oil Street Site Office on 21 December 2016.
- xiv. With respect to the proposed demolition of the Oil Street Site Office, the respective air quality monitoring station CMA1b Harbour Grand Hotel Boundary Wall was finely adjusted from the Oil Street Site Office to Harbor Grand Hotel Boundary Wall from 05 June 2017 onwards.
- xv. One 1hr TSP limit level exceedance was recorded at CMA5b Pedestrian Plaza on 26 October 2017 in the reporting month and the exceedance was concluded as non-Project related
- xvi. One 1hr TSP limit level exceedance 1hr TSP was recorded at CMA1b Harbour Grand Hotel Boundary Wall on 26 October 2017 in the reporting month and the exceedance was concluded as non-Project related.