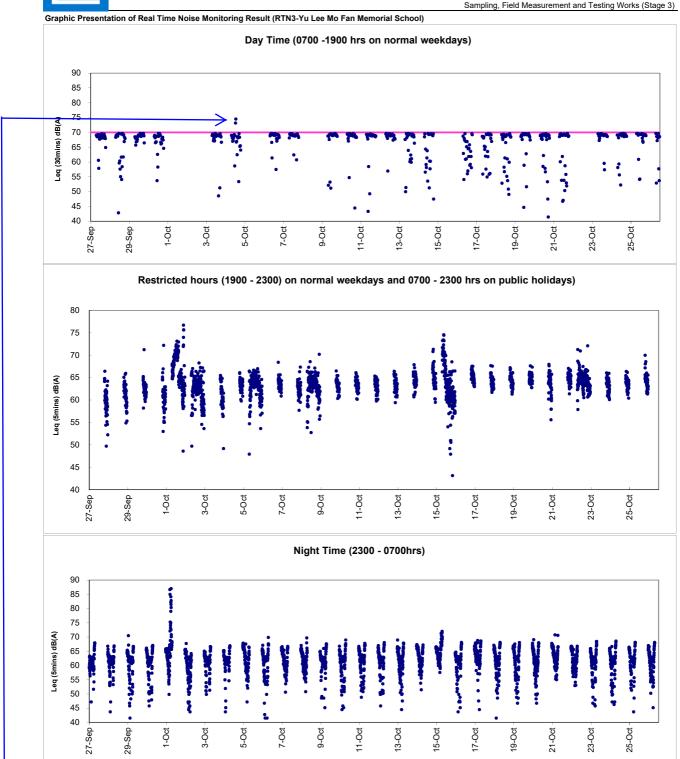

#### Noise Monitoring

- iv. Noise monitoring during daytime was conducted at M1a Footbridge for Harbour Road Sports Center; M2b Noon-day gun area; M3a Tung Lo Wan Fire Station; M4b Victoria Center; M5b City Garden, M6 HK Baptist Church Henrietta Secondary School, M7e and M7w International Financial Centre East Podium and International Finance Centre West Podium and M8 City Hall on weekly basis in the reporting period.
- v. With respect to the shift in major construction site portions at Wan Chai North, the noise monitoring station M1a Harbour Road Sports Centre was finely adjusted from East of Harbour Road Sports Centre to West of Harbour Road Sports Centre on 21 June 2016.
- vi. With respect to the demolition of Ex-Harbour Road Sports Centre, the respective noise monitoring station M1a Harbour Road Sports Centre were finely adjusted on 16 and 25 May 2017 and thereafter to the Footbridge for Harbour Road Sports for noise monitoring.
- vii. With respect to the non-CWB Project building construction at Oil Street, the real-time noise monitoring station RTN2a- Hong Kong Electric Centre was finely adjusted from Northeast Side to Northwestern side at Roof Top location on 03 March 2017.
- viii. 24-hour real time noise monitoring was conducted at RTN1 FEHD Hong Kong Transport Section Whitfield Depot for construction activities at IEC bridge deck. No project related exceedance was recorded in the reporting period.
- ix. 24-hour real time noise monitoring was conducted at RTN2a Hong Kong Electric Centre. No project related exceedance was recorded in the reporting period.
- x. 24-hour real time noise monitoring was conducted at RTN3 Yu Lee Mo Fan Memorial School. No project related exceedance was recorded in the reporting period.
- xi. 24-hour real time noise monitoring was conducted at RTN4 Causeway Bay Community Centre. No limit level exceedance was recorded in the reporting period.