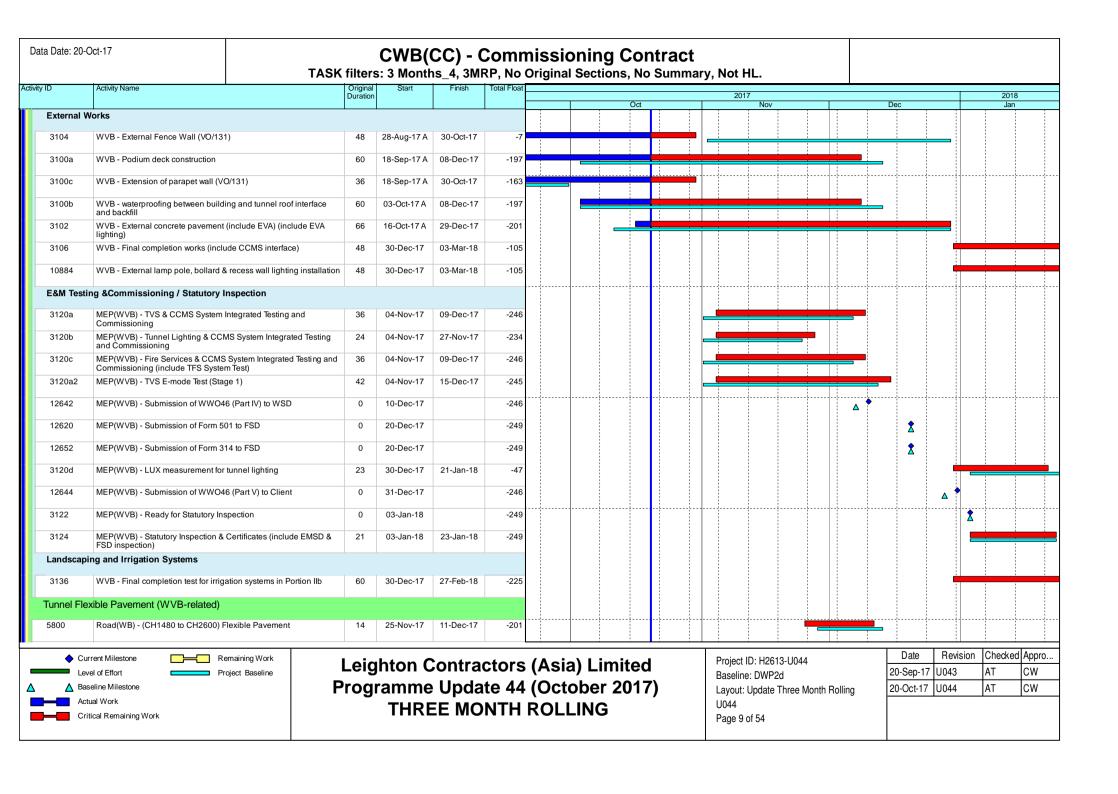

rtion IVa (Day 930) - SR1 30-Mar-17 A 18-Dec-17 -268 PO-Vb2 b Possession of Portion V (Day 607) - SCP3 18-Dec-17 03-Jul-17 A -304 PO-Vlb a Possession of Portion VIb (Day 761) - CH3400-3428 31-Jul-17 A 18-Dec-17 -244 Possession of Portion VIa (Day 823) - CH3283-3400 18-Dec-17 PO-Vla b 80 31-Jul-17 A -288 PO-IVc Possession of Portion IVc (Day 1144) - MVB (above +5.0mPD) 20-Oct-17 07-Feb-18 -176 **DETAILED DESIGN OF WORKS** Revision Checked Appro.. Current Milestone Remaining Work Project ID: H2613-U044 **Leighton Contractors (Asia) Limited** 20-Sep-17 CW U043 Level of Effort Project Baseline Baseline: DWP2d **Programme Update 44 (October 2017)** cw Baseline Milestone Layout: Update Three Month Rolling 20-Oct-17 U044 11044 THREE MONTH ROLLING Critical Remaining Work Page 2 of 54



















Data Date: 20-Oct-17 **CWB(CC) - Commissioning Contract** TASK filters: 3 Months 4, 3MRP, No Original Sections, No Summary, Not HL. Activity ID Activity Name Original Duration 2018 lan 10022a MEP(SR1) - (CH171 to CH271) Niche installation 16-Nov-17 23-Nov-17 MEP(SR1) - (CH171 to CH271) E&M 2nd Fix (include Sump B) 04-Dec-17 10020 10-Jan-18 -195 IVa (SR1) - Masking wall construction (VO) (56m) 23-Dec-17 10030a 08-Dec-17 -195 MEP(SR1) - (CH171 to CH271) E&M Final Fix 10022 11-Jan-18 15-Jan-18 -195 MEP(SR1) - (CH171 to CH271) VE Panel installation (Upper part) -195 10046 13 16-Jan-18 30-Jan-18 MEP(SR1) - (CH171 to CH271) VE Panel installation (Lower part) -195 10046a 13 16-Jan-18 30-Jan-18 (1200m2) Westbound (CH2600 to CH2720) MEP(WB) - (CH2600 to CH2720) E&M 1st Fix 01-Nov-17 5100a 14-