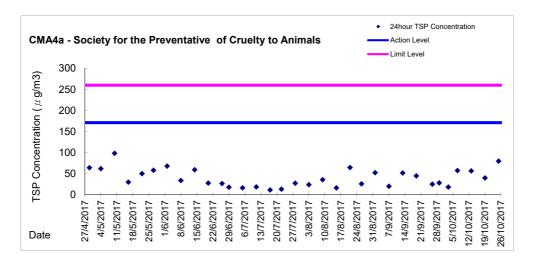

#### Air Quality Monitoring

- xii. 1-hour and 24-hour Total Suspended Particulates (TSP) monitoring were conducted at CMA1b Harbour Grand Hotel Boundary Wall; CMA2a Causeway Bay Community Center; CMA3a CWB PRE Site Office Area; CMA4a Society for the Prevention of Cruelty to Animals; CMA5b Pedestrian Plaza; MA1e and MA1w International Finance Centre eastern and western podium on every six days basis.
- xiii. With respect to the proposed demolition of eastern podium of Oil Street Site Office, the respective air quality monitoring station CMA1b Oil Street Site Office was finely adjusted from East podium of the Oil Street Site Office to the West podium of the Oil Street Site Office on 21 December 2016.
- xiv. With respect to the proposed demolition of the Oil Street Site Office, the respective air quality monitoring station CMA1b Harbour Grand Hotel Boundary Wall was finely adjusted from the Oil Street Site Office to Harbor Grand Hotel Boundary Wall from 05 June 2017 onwards.
- xv. One 1hr TSP limit level exceedance was recorded at CMA5b Pedestrian Plaza on 26 October 2017 in the reporting month and the exceedance was concluded as non-Project related
- xvi. One 1hr TSP limit level exceedance 1hr TSP was recorded at CMA1b Harbour Grand Hotel Boundary Wall on 26 October 2017 in the reporting month and the exceedance was concluded as non-Project related.