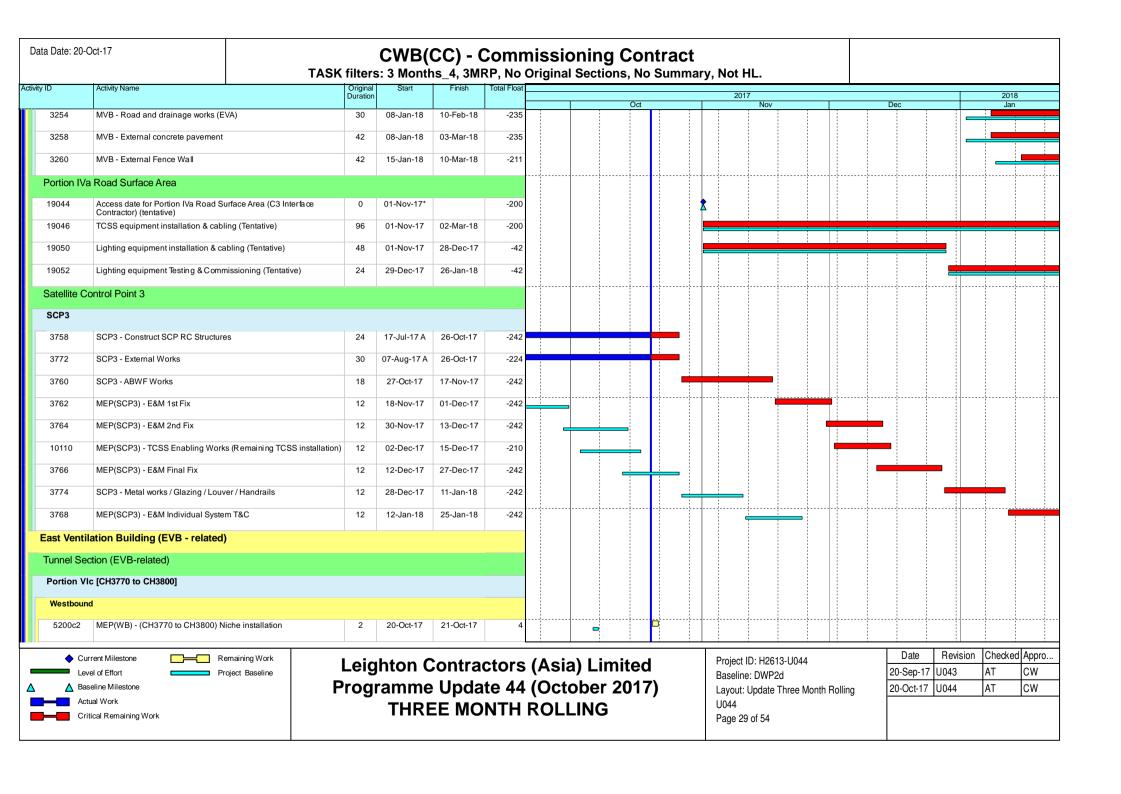

2.4.4. In coming reporting period, the principal work activities of individual contracts are anticipated as follows:

<u>Contract no. HY/2009/18 – Central – Wan Chai Bypass (CWB) – Central Interchange under FEP-05/364/2009/A</u>

# Contract no. HY/2011/08 – Central - Wan Chai Bypass (CWB) –Tunnel Buildings, Systems and Fittings, and Works Associated with Tunnel Commissioning under FEP-11/364/2009/E

- Construction of Ventilation Buildings, inclusive of Administration Building, Central Ventilation Building, East Ventilation Shaft/Building, West Ventilation Building
- Construction of Tunnel Thermal Barrier
- Installation of Electricals and Mechanicals
- Installation of Tunnel Features