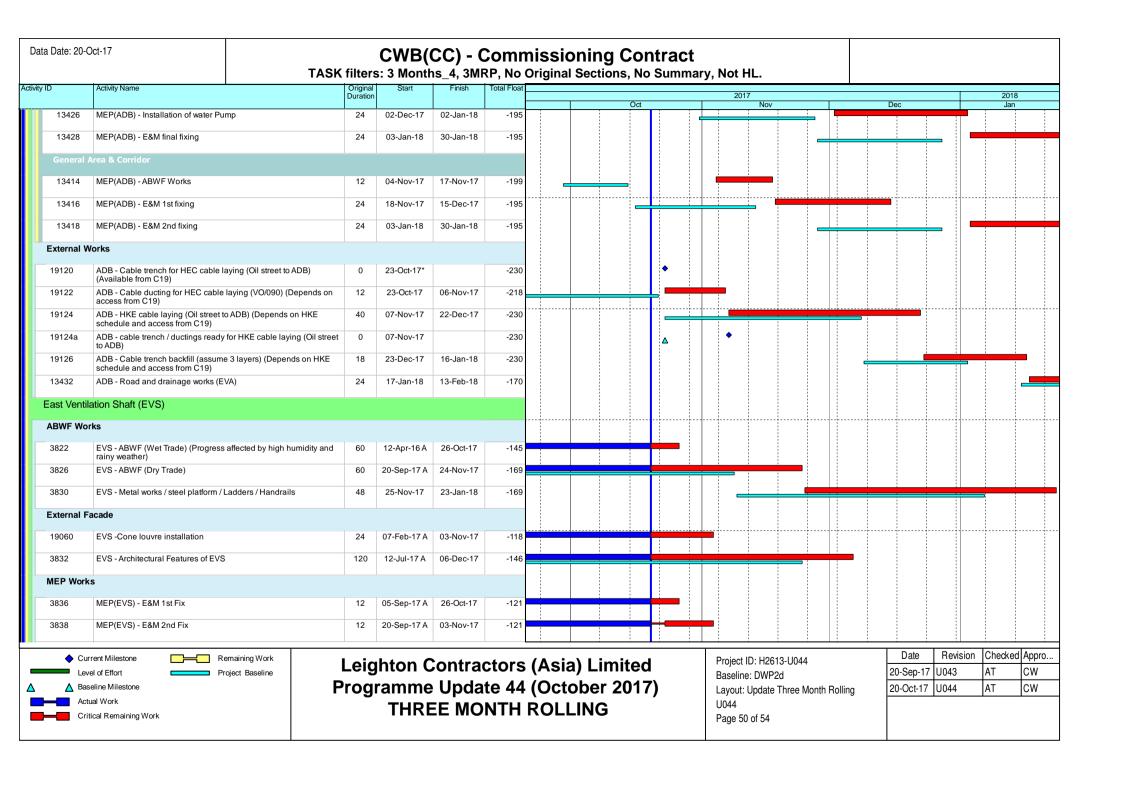

## Contract no. HY/2011/08 –Central - Wan Chai Bypass (CWB) –Tunnel Buildings, Systems and Fittings, and Works Associated with Tunnel Commissioning under FEP-11/364/2009/E

- Construction of Ventilation Buildings, inclusive of Administration Building, Central Ventilation Building, East Ventilation Shaft/Building, West Ventilation Building
- Construction of Tunnel Thermal Barrier
- Installation of Electricals and Mechanicals
- Installation of Tunnel Features

## Contract no. HY/2011/08 – Central - Wan Chai Bypass (CWB) –Tunnel Buildings, Systems and Fittings, and Works Associated with Tunnel Commissioning under FEP-11/364/2009/E

- Construction of Ventilation Buildings, inclusive of Administration Building, Central Ventilation Building, East Ventilation Shaft/Building, West Ventilation Building
- Construction of Tunnel Thermal Barrier
- Installation of Electricals and Mechanicals
- Installation of Tunnel Features

# Contract no. HY/2011/08 – Central - Wan Chai Bypass (CWB) –Tunnel Buildings, Systems and Fittings, and Works Associated with Tunnel Commissioning under FEP-11/364/2009/E

- Construction of Ventilation Buildings, inclusive of Administration Building, Central Ventilation Building, East Ventilation Shaft/Building, West Ventilation Building
- Construction of Tunnel Thermal Barrier
- Installation of Electricals and Mechanicals
- Installation of Tunnel Features