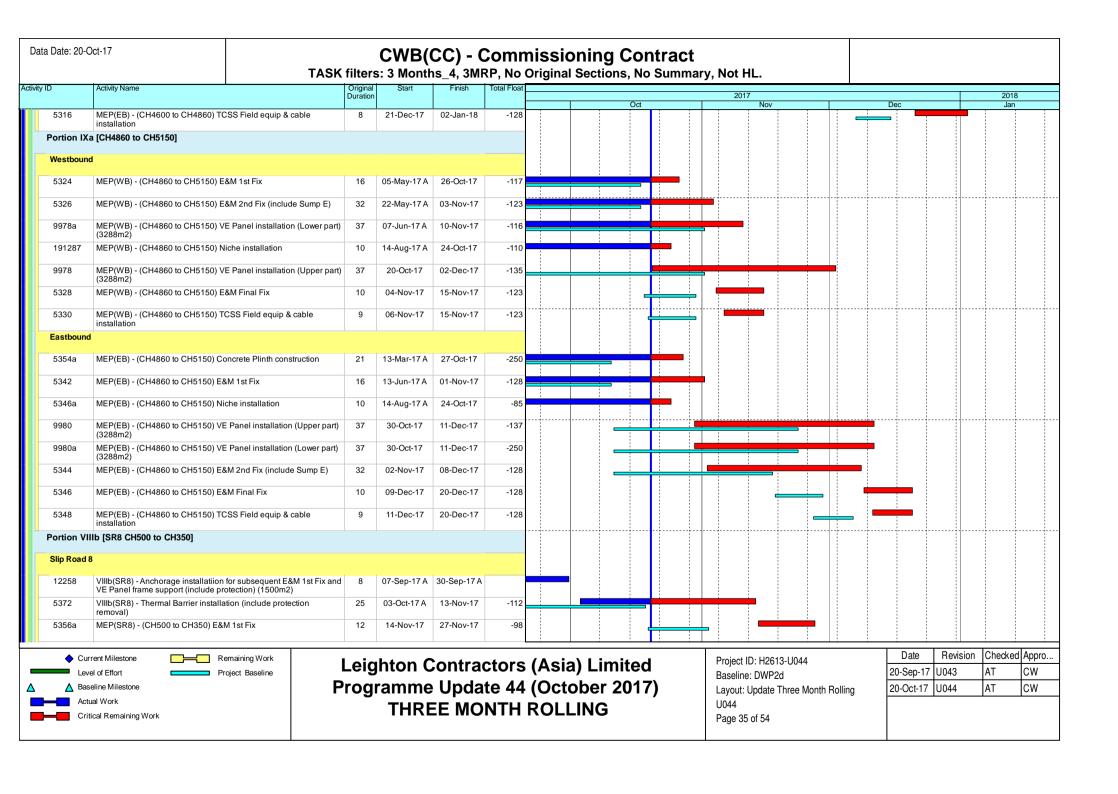

-Aug-17 A 26-Oct-17 -79 MEP(EB) - (CH4600 to CH4860) E&M 1st Fix 11-Oct-17 A 27-Oct-17 5310 -113 MEP(EB) - (CH4600 to CH4860) E&M 2nd Fix 30-Oct-17 01-Dec-17 -113 5312 9976a MEP(EB) - (CH4600 to CH4860) VE Panel installation (Lower part) -110 03-Nov-17 15-Dec-17 9976 MEP(EB) - (CH4600 to CH4860) VE Panel installation (Upper part) 24-Nov-17 09-Jan-18 -128 (3300m2) MEP(EB) - (CH4600 to CH4860) E&M Final Fix 5314 20-Dec-17 02-Jan-18 -128 Checked Appro.. Revision Current Milestone Remaining Work Project ID: H2613-U044 **Leighton Contractors (Asia) Limited** 20-Sep-17 U043 Level of Effort Project Baseline Baseline: DWP2d **Programme Update 44 (October 2017)** cw Baseline Milestone Layout: Update Three Month Rolling 20-Oct-17 U044 11044 THREE MONTH ROLLING Critical Remaining Work Page 34 of 54



Data Date: 20-Oct-17 **CWB(CC) - Commissioning Contract** TASK filters: 3 Months\_4, 3MRP, No Original Sections, No Summary, Not HL. Activity ID Activity Name Original Duration 2018 Dec lan 12828a1 MEP(SR8) - (CH500 to CH350) VE Panel installation (Lower part) 14-Nov-17 22-Nov-17 -112 MEP(SR8) - (CH500 to CH350) Niche installation 20-Nov-17 25-Nov-17 -166 5360a2 MEP(SR8) - (CH500 to CH350) E&M 2nd Fix (include Sump D) 27-Dec-17 -98 5358a 28-Nov-17 MEP(SR8) - (CH500 to CH350) VE Panel installation (Upper part) 12-Dec-17 21-Dec-17 12828a -137 MEP(SR8) - (CH500 to CH350) E&M Final Fix 02-Jan-18 15-Jan-18 5360a MEP(SR8) - (CH500 to CH350) TCSS Field equip & cable -107 5362a 03-Jan-18 15-Jan-18 Portion VIIIc [SR8 CH350 to CH210] VIIIc - Initial Site Survey 25-Oct-17 5386 13-Mar-17 A -126 Slip