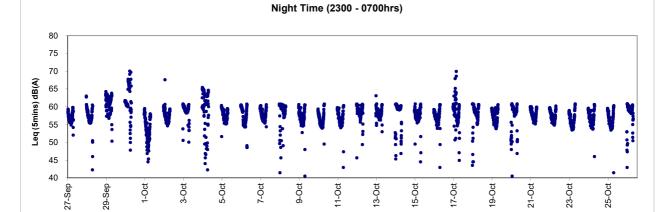

#### Noise Monitoring

- iv. Noise monitoring during daytime was conducted at M1a Footbridge for Harbour Road Sports Center; M2b Noon-day gun area; M3a Tung Lo Wan Fire Station; M4b Victoria Center; M5b City Garden, M6 HK Baptist Church Henrietta Secondary School, M7e and M7w International Financial Centre East Podium and International Finance Centre West Podium and M8 City Hall on weekly basis in the reporting period.
- v. With respect to the shift in major construction site portions at Wan Chai North, the noise monitoring station M1a Harbour Road Sports Centre was finely adjusted from East of Harbour Road Sports Centre to West of Harbour Road Sports Centre on 21 June 2016.
- vi. With respect to the demolition of Ex-Harbour Road Sports Centre, the respective noise monitoring station M1a Harbour Road Sports Centre were finely adjusted on 16 and 25 May 2017 and thereafter to the Footbridge for Harbour Road Sports for noise monitoring.
- vii. With respect to the non-CWB Project building construction at Oil Street, the real-time noise monitoring station RTN2a- Hong Kong Electric Centre was finely adjusted from Northeast Side to Northwestern side at Roof Top location on 03 March 2017.
- viii. 24-hour real time noise monitoring was conducted at RTN1 FEHD Hong Kong Transport Section Whitfield Depot for construction activities at IEC bridge deck. No project related exceedance was recorded in the reporting period.
- ix. 24-hour real time noise monitoring was conducted at RTN2a Hong Kong Electric Centre. No project related exceedance was recorded in the reporting period.
- x. 24-hour real time noise monitoring was conducted at RTN3 Yu Lee Mo Fan Memorial School. No project related exceedance was recorded in the reporting period.
- xi. 24-hour real time noise monitoring was conducted at RTN4 Causeway Bay Community Centre. No limit level exceedance was recorded in the reporting period.