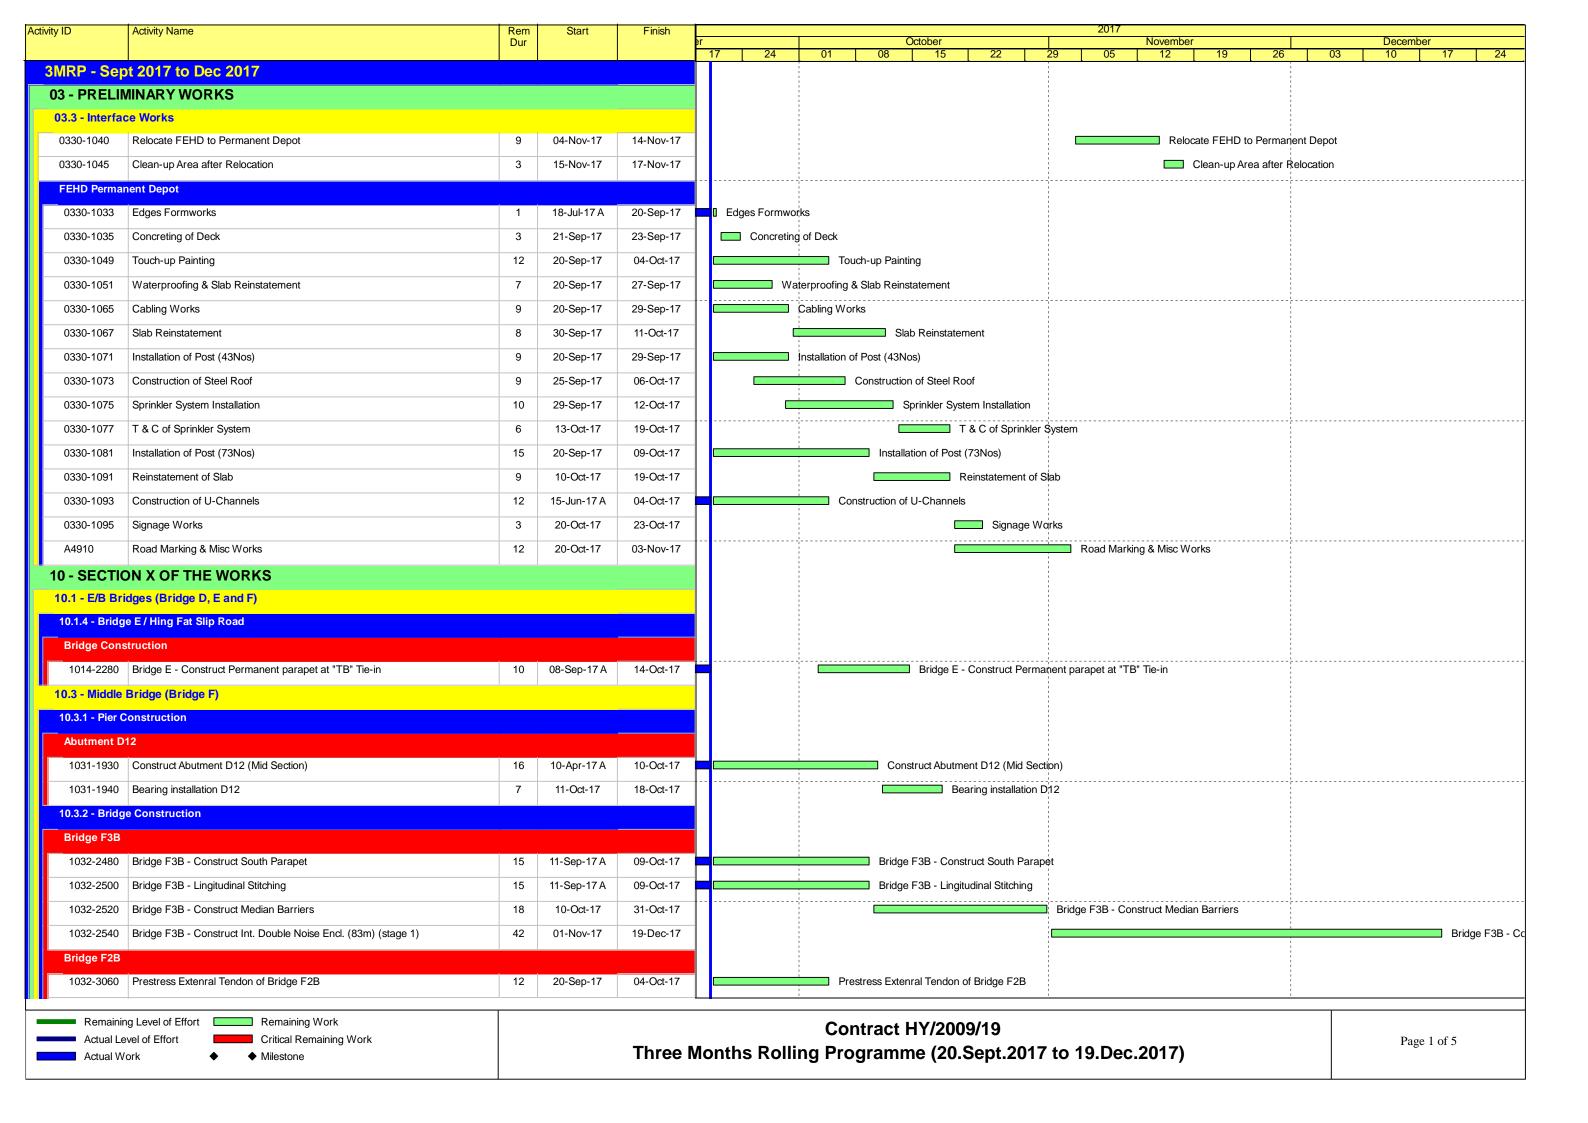

### Contract no. HY/2009/19 - Central - Wanchai Bypass Tunnel (North Point Section) and Island Eastern Corridor Link under FEP-07/364/2009/D

- · Approach ramp sheet piling and top soil removal works
- Approach ramp structure Construction.
- Bridge Construction
- Pier 30-32 Cap Construction
- Excavation / Construction of D12 Abutment &retaining wall
- FEHD Metal Roof Construction and drainage works
- Pre-bored H-piles for Approach Ramp Phase 2 Construction
- Hing Fat Street road and drainage works
- · Oil street drainage works
- Installation of skin parapet on TB bridge

- Approach ramp sheet piling and top soil removal works
- Approach ramp structure Construction.
- Bridge Construction
- Pier 30-32 Cap Construction
- Excavation / Construction of D12 Abutment &retaining wall
- FEHD Metal Roof Construction and drainage works
- Pre-bored H-piles for Approach Ramp Phase 2 Construction
- Hing Fat Street road and drainage works
- · Oil street drainage works
- Installation of skin parapet on TB bridge