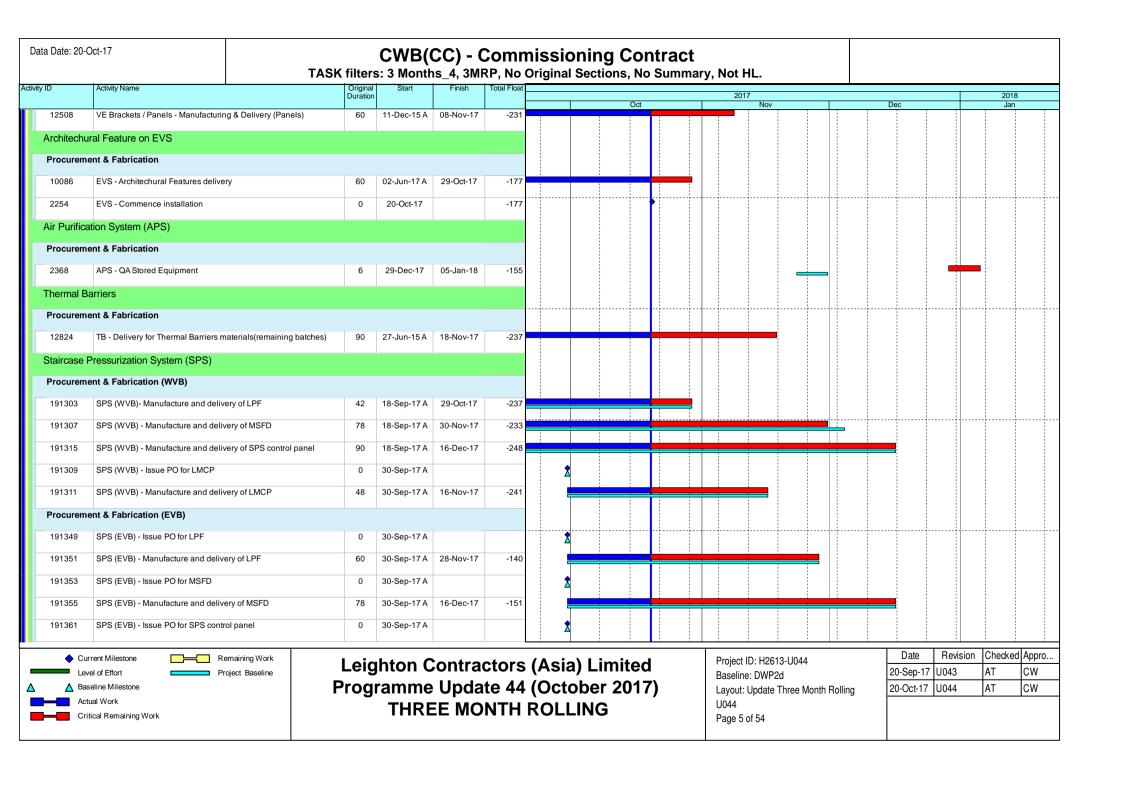

## Contract no. HY/2011/08 –Central - Wan Chai Bypass (CWB) –Tunnel Buildings, Systems and Fittings, and Works Associated with Tunnel Commissioning under FEP-11/364/2009/E

- Construction of Ventilation Buildings, inclusive of Administration Building, Central Ventilation Building, East Ventilation Shaft/Building, West Ventilation Building
- Construction of Tunnel Thermal Barrier
- Installation of Electricals and Mechanicals
- Installation of Tunnel Features

## Contract no. HY/2011/08 – Central - Wan Chai Bypass (CWB) –Tunnel Buildings, Systems and Fittings, and Works Associated with Tunnel Commissioning under FEP-11/364/2009/E

- Construction of Ventilation Buildings, inclusive of Administration Building, Central Ventilation Building, East Ventilation Shaft/Building, West Ventilation Building
- Construction of Tunnel Thermal Barrier
- Installation of Electricals and Mechanicals
- Installation of Tunnel Features

# Contract no. HY/2011/08 – Central - Wan Chai Bypass (CWB) –Tunnel Buildings, Systems and Fittings, and Works Associated with Tunnel Commissioning under FEP-11/364/2009/E

- Construction of Ventilation Buildings, inclusive of Administration Building, Central Ventilation Building, East Ventilation Shaft/Building, West Ventilation Building
- Construction of Tunnel Thermal Barrier
- Installation of Electricals and Mechanicals
- Installation of Tunnel Features