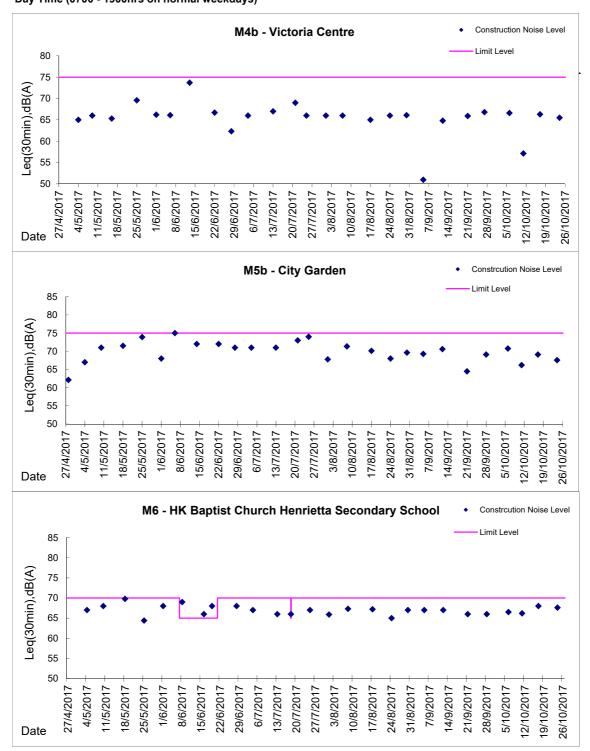

#### Noise Monitoring

- iv. Noise monitoring during daytime was conducted at M1a Footbridge for Harbour Road Sports Center; M2b Noon-day gun area; M3a Tung Lo Wan Fire Station; M4b Victoria Center; M5b City Garden, M6 HK Baptist Church Henrietta Secondary School, M7e and M7w International Financial Centre East Podium and International Finance Centre West Podium and M8 City Hall on weekly basis in the reporting period.
- v. With respect to the shift in major construction site portions at Wan Chai North, the noise monitoring station M1a Harbour Road Sports Centre was finely adjusted from East of Harbour Road Sports Centre to West of Harbour Road Sports Centre on 21 June 2016.
- vi. With respect to the demolition of Ex-Harbour Road Sports Centre, the respective noise monitoring station M1a Harbour Road Sports Centre were finely adjusted on 16 and 25 May 2017 and thereafter to the Footbridge for Harbour Road Sports for noise monitoring.
- vii. With respect to the non-CWB Project building construction at Oil Street, the real-time noise monitoring station RTN2a- Hong Kong Electric Centre was finely adjusted from Northeast Side to Northwestern side at Roof Top location on 03 March 2017.
- viii. 24-hour real time noise monitoring was conducted at RTN1 FEHD Hong Kong Transport Section Whitfield Depot for construction activities at IEC bridge deck. No project related exceedance was recorded in the reporting period.
- ix. 24-hour real time noise monitoring was conducted at RTN2a Hong Kong Electric Centre. No project related exceedance was recorded in the reporting period.
- x. 24-hour real time noise monitoring was conducted at RTN3 Yu Lee Mo Fan Memorial School. No project related exceedance was recorded in the reporting period.
- xi. 24-hour real time noise monitoring was conducted at RTN4 Causeway Bay Community Centre. No limit level exceedance was recorded in the reporting period.