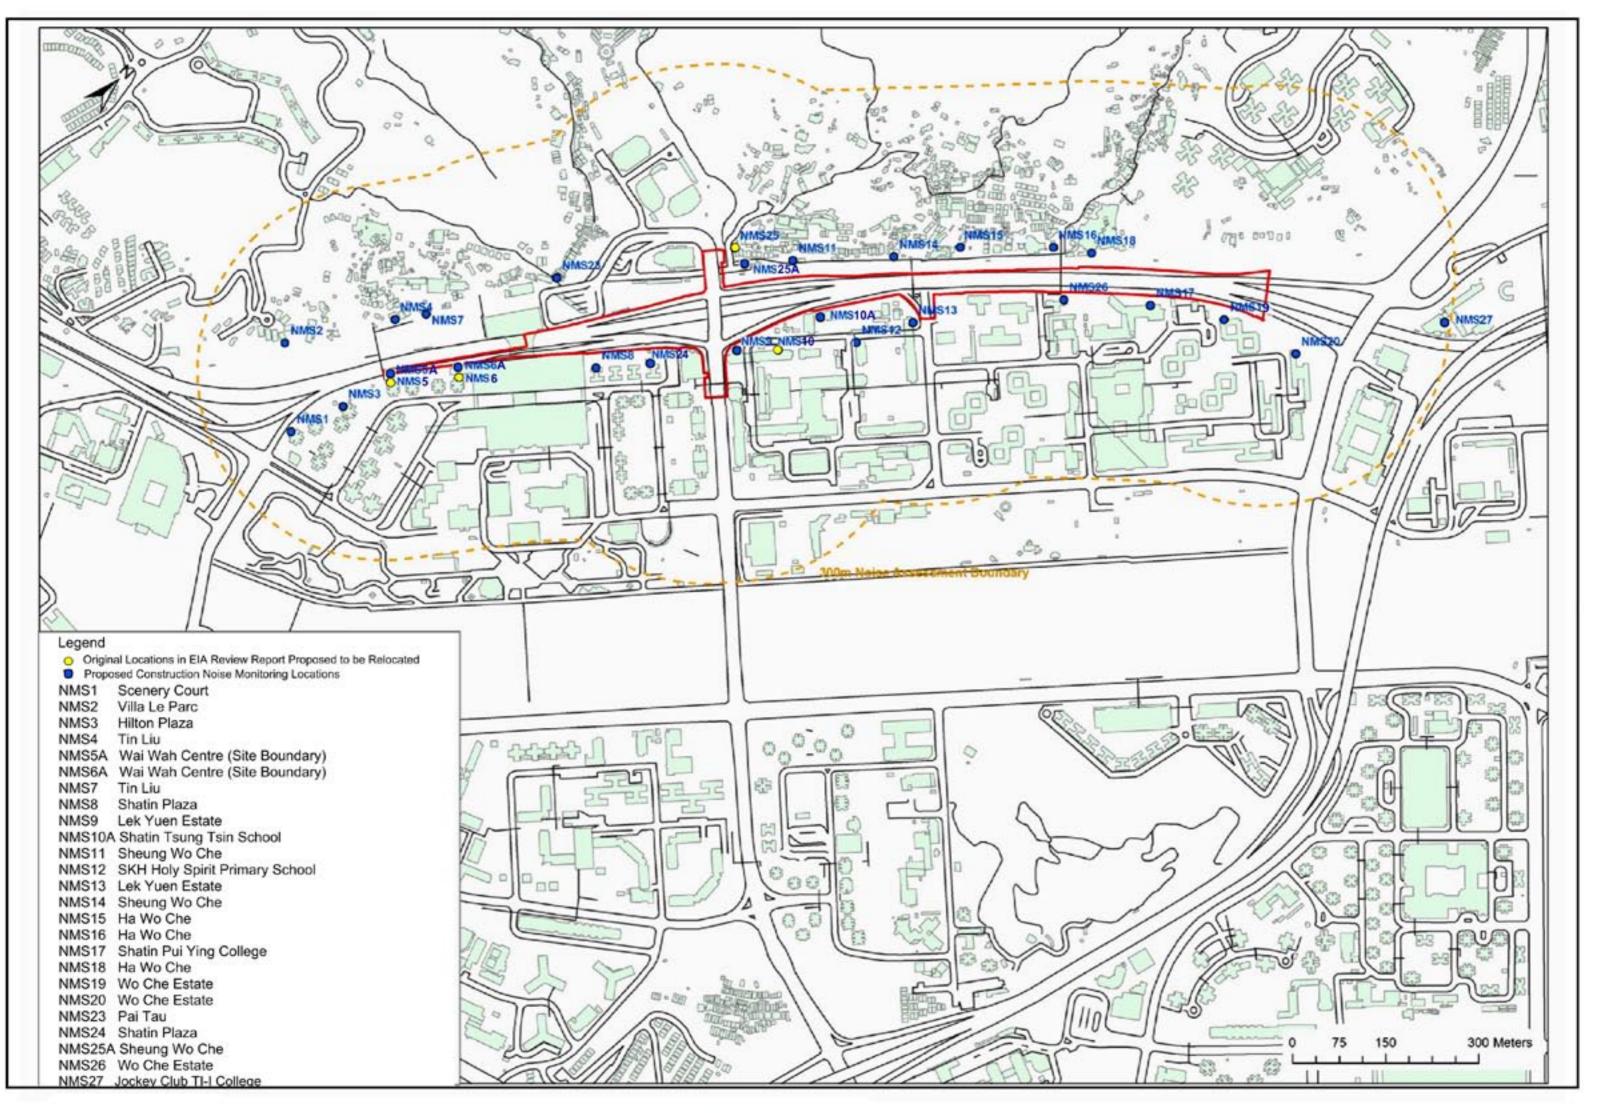

Fugro Development Centre, 5 Lok Yi Street, Tai Lam, Tuen Mun, N.T., Hong Kong. Tel : +852 2450 8233 Fax : +852 2450 6138 E-mail : matlab@fugro.com Website : www.fugro.com

Figure 2b

**Noise Monitoring Locations** 

Figure 2b Noise Monitoring Locations

Fugro Development Centre, 5 Lok Yi Street, Tai Lam, Tuen Mun, N.T., Hong Kong. Tel : +852 2450 8233 Fax : +852 2450 6138 E-mail : matlab@fugro.com Website : www.fugro.com

Table 2.1 Location of Air Quality Monitoring

2.2.2 According to the updated EM&A Manual, 25 noise monitoring locations were included during the noise monitoring. The most updated locations are summarized in **Table 2.2** and shown in **Figure 2b**.

Fugro Development Centre, 5 Lok Yi Street, Tai Lam, Tuen Mun, N.T., Hong Kong. Tel : +852 2450 8233 Fax : +852 2450 6138 E-mail : matlab@fugro.com Website : www.fugro.com

| Monitoring<br>Station | Location                          | Land Uses                 | Type of Measurement |  |
|-----------------------|-----------------------------------|---------------------------|---------------------|--|
| NMS1                  | Scenery Court                     | Scenery Court Residential |                     |  |
| NMS2                  | Villa Le Parc                     | Residential               | Façade              |  |
| NMS3                  | Hilton Plaza                      | Residential               | Façade              |  |
| NMS4                  | Tin Liu                           | Residential Village       | Façade              |  |
| NMS5A                 | Wai Wah Centre                    | Residential               | Façade              |  |
| NMS6A                 | Wai Wah Centre                    | Residential               | Façade              |  |
| NMS7                  | Tin Liu                           | Residential Village       | Façade              |  |
| NMS8                  | Shatin Plaza                      | Residential               | Façade              |  |
| NMS9                  | Lek Yuen Estate                   | Residential               | Façade              |  |
| NMS10A                | Shatin Tsung Tsin<br>School       | School                    | Façade              |  |
| NMS11                 | Sheung Wo Che                     | Residential Village       | Façade              |  |
| NMS12                 | SKH Holy Spirit Primary<br>School | School                    | Façade              |  |
| NMS13                 | Lek Yuen Estate                   | Residential               | Façade              |  |
| NMS14                 | Sheung Wo Che                     | Residential Village       | Façade              |  |
| NMS15                 | Ha Wo Che                         | Residential Village       | Façade              |  |
| NMS16                 | Ha Wo Che                         | Residential Village       | Façade              |  |
| NMS17                 | Shatin Pui Ying College           | School                    | Façade              |  |
| NMS18                 | Ha Wo Che                         | Residential Village       | Façade              |  |
| NMS19                 | Wo Che Estate                     | Residential               | Façade              |  |
| NMS20                 | Wo Che Estate                     | Residential               | Façade              |  |
| NMS23                 | Pai Tau                           | Residential Village       | Façade              |  |
| NMS24                 | Shatin Plaza                      | Residential               | Façade              |  |
| NMS25A                | Sheung Wo Che                     | Residential Village       | Façade              |  |
| NMS26                 | Wo Che Estate                     | Residential               | Façade              |  |
| NMS27                 | Jockey Club Ti-I<br>College       | School                    | Façade              |  |

#### Table 2.2 Location of Noise Monitoring Station