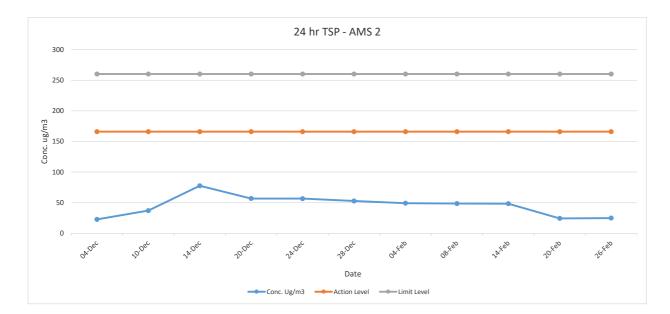

#### 2.3 Results and Observations

2.3.1 No Action and Limit Level exceedance for 24-hr & 1-hr TSP was recorded in the reporting period at all monitoring stations. The monitoring data of 24-hr and 1-hr TSP are summarized in **Table 2.3 and 2.4.** Graphical presentation of the monitoring data in the reporting period is presented in **Appendix D**.

| Table 2.3 Summary of 24-nr TSP Monitoring Results |                                          |          |                    |                 |                                      |     |
|---------------------------------------------------|------------------------------------------|----------|--------------------|-----------------|--------------------------------------|-----|
| Monitoring<br>Station                             | 24-hr TSP (μg/m³)<br>in Reporting Period |          | Average<br>(µg/m³) | Action<br>Level | Limit Level<br>(µg/ m <sup>3</sup> ) |     |
| otation                                           | Dec 2018                                 | Jan 2019 | Feb 2019           | (µg/iii )       | (µg/ m³)                             |     |
| AMS 1                                             | -                                        | 18 - 47  | -                  | 32              | 171                                  |     |
| AMS 2                                             | 23 - 78                                  | -        | 24 - 49            | 45              | 166                                  |     |
| AMS 3A                                            | 49 - 95                                  | -        | 40 - 61            | 60              | 200                                  |     |
| AMS 4A                                            | -                                        | 63 - 90  | -                  | 74              | 200                                  |     |
| AMS 7A                                            | 25 - 77                                  | -        | -                  | 43              | 171                                  | 260 |
| AMS 9                                             | 23 - 44                                  | -        | -                  | 31              | 159                                  | 200 |
| AMS 12                                            | -                                        | 60 - 80  | -                  | 70              | 168                                  |     |
| AMS 13                                            | -                                        | -        | 42 - 62            | 51              | 174                                  |     |
| AMS 14                                            | -                                        | -        | 21 - 70            | 43              | 174                                  |     |
| AMS 15                                            | -                                        | 11 - 35  | -                  | 25              | 172                                  |     |