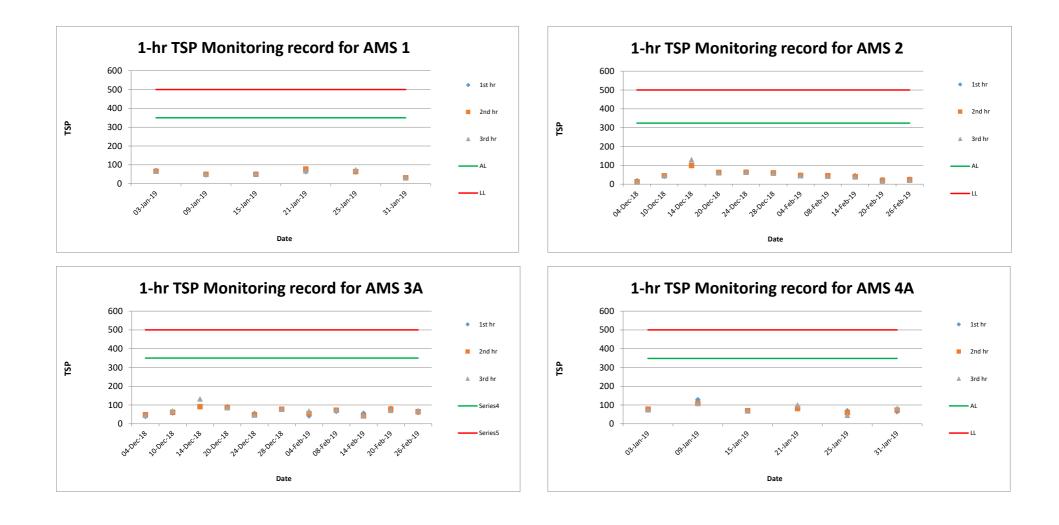

#### 2.3 Results and Observations

2.3.1 No Action and Limit Level exceedance for 24-hr & 1-hr TSP was recorded in the reporting period at all monitoring stations. The monitoring data of 24-hr and 1-hr TSP are summarized in **Table 2.3 and 2.4.** Graphical presentation of the monitoring data in the reporting period is presented in **Appendix D**.

#### Table 2.4 Summary of 1-hr TSP Monitoring Results

| Monitoring<br>Station | 1-hr TSP (μg/m³)<br>in Reporting Period |          |          | Average<br>(µg/m³) | Action<br>Level | Limit Level<br>(µg/ m³) |
|-----------------------|-----------------------------------------|----------|----------|--------------------|-----------------|-------------------------|
| Station               | Dec 2018                                | Jan 2019 | Feb 2019 | (µg/m)             | (µg/ m³)        |                         |
| AMS 1                 | -                                       | 29 - 78  | -        | 56                 | 350             |                         |
| AMS 2                 | 11 – 130                                | -        | 16 - 48  | 62                 | 324             |                         |
| AMS 3A                | 39 – 132                                | -        | 42 - 82  | 92                 | 350             |                         |
| AMS 4A                | -                                       | 45 - 128 | -        | 80                 | 348             |                         |
| AMS 7A                | 17 – 106                                | -        | -        | 61                 | 344             | 500                     |
| AMS 9                 | 24 – 98                                 | -        | -        | 52                 | 327             | 500                     |
| AMS 12                | -                                       | 27 - 98  | -        | 68                 | 296             |                         |
| AMS 13                | -                                       | -        | 23 - 73  | 52                 | 303             |                         |
| AMS 14                | -                                       | -        | 26 - 96  | 60                 | 350             |                         |
| AMS 15                | -                                       | 33 - 76  | -        | 55                 | 350             |                         |