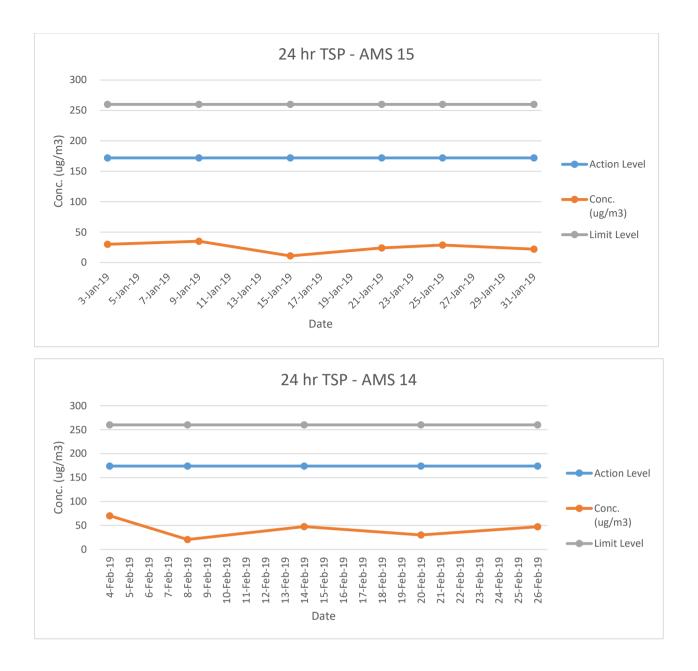

#### 2.3 Results and Observations

2.3.1 No Action and Limit Level exceedance for 24-hr & 1-hr TSP was recorded in the reporting period at all monitoring stations. The monitoring data of 24-hr and 1-hr TSP are summarized in **Table 2.3 and 2.4.** Graphical presentation of the monitoring data in the reporting period is presented in **Appendix D**.

| Table 2.3 Summary of 24-nr TSP Monitoring Results |                                          |          |                    |                 |                                      |     |
|---------------------------------------------------|------------------------------------------|----------|--------------------|-----------------|--------------------------------------|-----|
| Monitoring<br>Station                             | 24-hr TSP (μg/m³)<br>in Reporting Period |          | Average<br>(µg/m³) | Action<br>Level | Limit Level<br>(µg/ m <sup>3</sup> ) |     |
| otation                                           | Dec 2018                                 | Jan 2019 | Feb 2019           | (µg/iii )       | (µg/ m³)                             |     |
| AMS 1                                             | -                                        | 18 - 47  | -                  | 32              | 171                                  |     |
| AMS 2                                             | 23 - 78                                  | -        | 24 - 49            | 45              | 166                                  |     |
| AMS 3A                                            | 49 - 95                                  | -        | 40 - 61            | 60              | 200                                  |     |
| AMS 4A                                            | -                                        | 63 - 90  | -                  | 74              | 200                                  |     |
| AMS 7A                                            | 25 - 77                                  | -        | -                  | 43              | 171                                  | 260 |
| AMS 9                                             | 23 - 44                                  | -        | -                  | 31              | 159                                  | 200 |
| AMS 12                                            | -                                        | 60 - 80  | -                  | 70              | 168                                  |     |
| AMS 13                                            | -                                        | -        | 42 - 62            | 51              | 174                                  |     |
| AMS 14                                            | -                                        | -        | 21 - 70            | 43              | 174                                  |     |
| AMS 15                                            | -                                        | 11 - 35  | -                  | 25              | 172                                  |     |