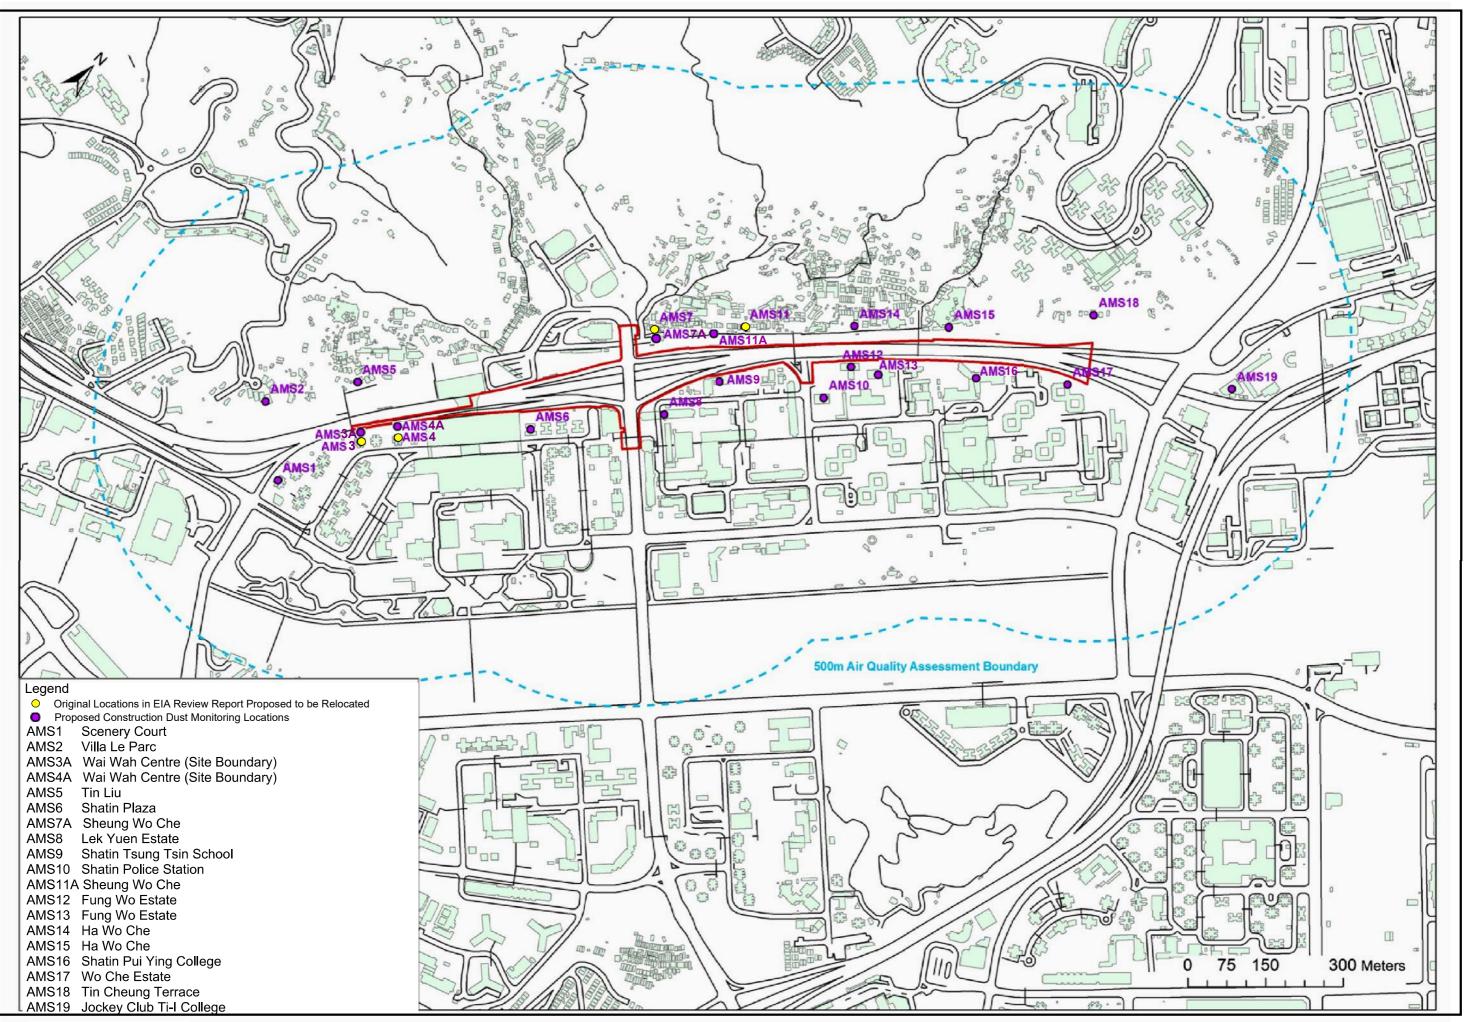

Figure 2a

**Air Monitoring Locations** 

The copyright of this document is owned by Fugro Technical Services Limited. It may not be reproduced except with prior written approval from the Company.

Figure 2a Air Quality Monitoring Locations

#### 2.2 Monitoring Locations

2.2.1 The Impact Air Monitoring Stations to be monitored should be selected based on the prevailing wind direction and their proximity to the active construction works. According to the Hong Kong Observatory, wind directions were east, north and north east in December 2018 and February 2019. The wind directions in January 2019 were north and north east. The most updated locations are summarized in **Table 2.1** and shown in **Figure 2a**.

| Table 2.1 Location of Air Quality Monitoring |                       |                          |                     |  |
|----------------------------------------------|-----------------------|--------------------------|---------------------|--|
| Reporting<br>Period                          | Monitoring<br>Station | Location                 | Land uses           |  |
|                                              | AMS 2                 | Villa Le Parc            | Residential         |  |
| December                                     | AMS 3A                | Wai Wah Centre           | Residential         |  |
| 2018                                         | AMS 7A                | Sheung Wo Che            | Residential         |  |
|                                              | AMS 9                 | Shatin Tsung Tsin School | School              |  |
|                                              | AMS 1                 | Scenery Court            | Residential         |  |
| January                                      | AMS 4A                | Wai Wah Centre           | Residential         |  |
| 2019                                         | AMS 12                | Fung Wo Estate           | Residential         |  |
|                                              | AMS 15                | Ha Wo Che                | Residential Village |  |
|                                              | AMS 2                 | Villa Le Parc            | Residential         |  |
| February                                     | AMS 3A                | Wai Wah Centre           | Residential         |  |
| 2019                                         | AMS 13                | Fung Wo Estate           | Residential         |  |
|                                              | AMS 14                | Ha Wo Che                | Residential Village |  |

Table 2.1 Location of Air Quality Monitoring

2.2.2 According to the updated EM&A Manual, 25 noise monitoring locations were included during the noise monitoring. The most updated locations are summarized in **Table 2.2** and shown in **Figure 2b**.