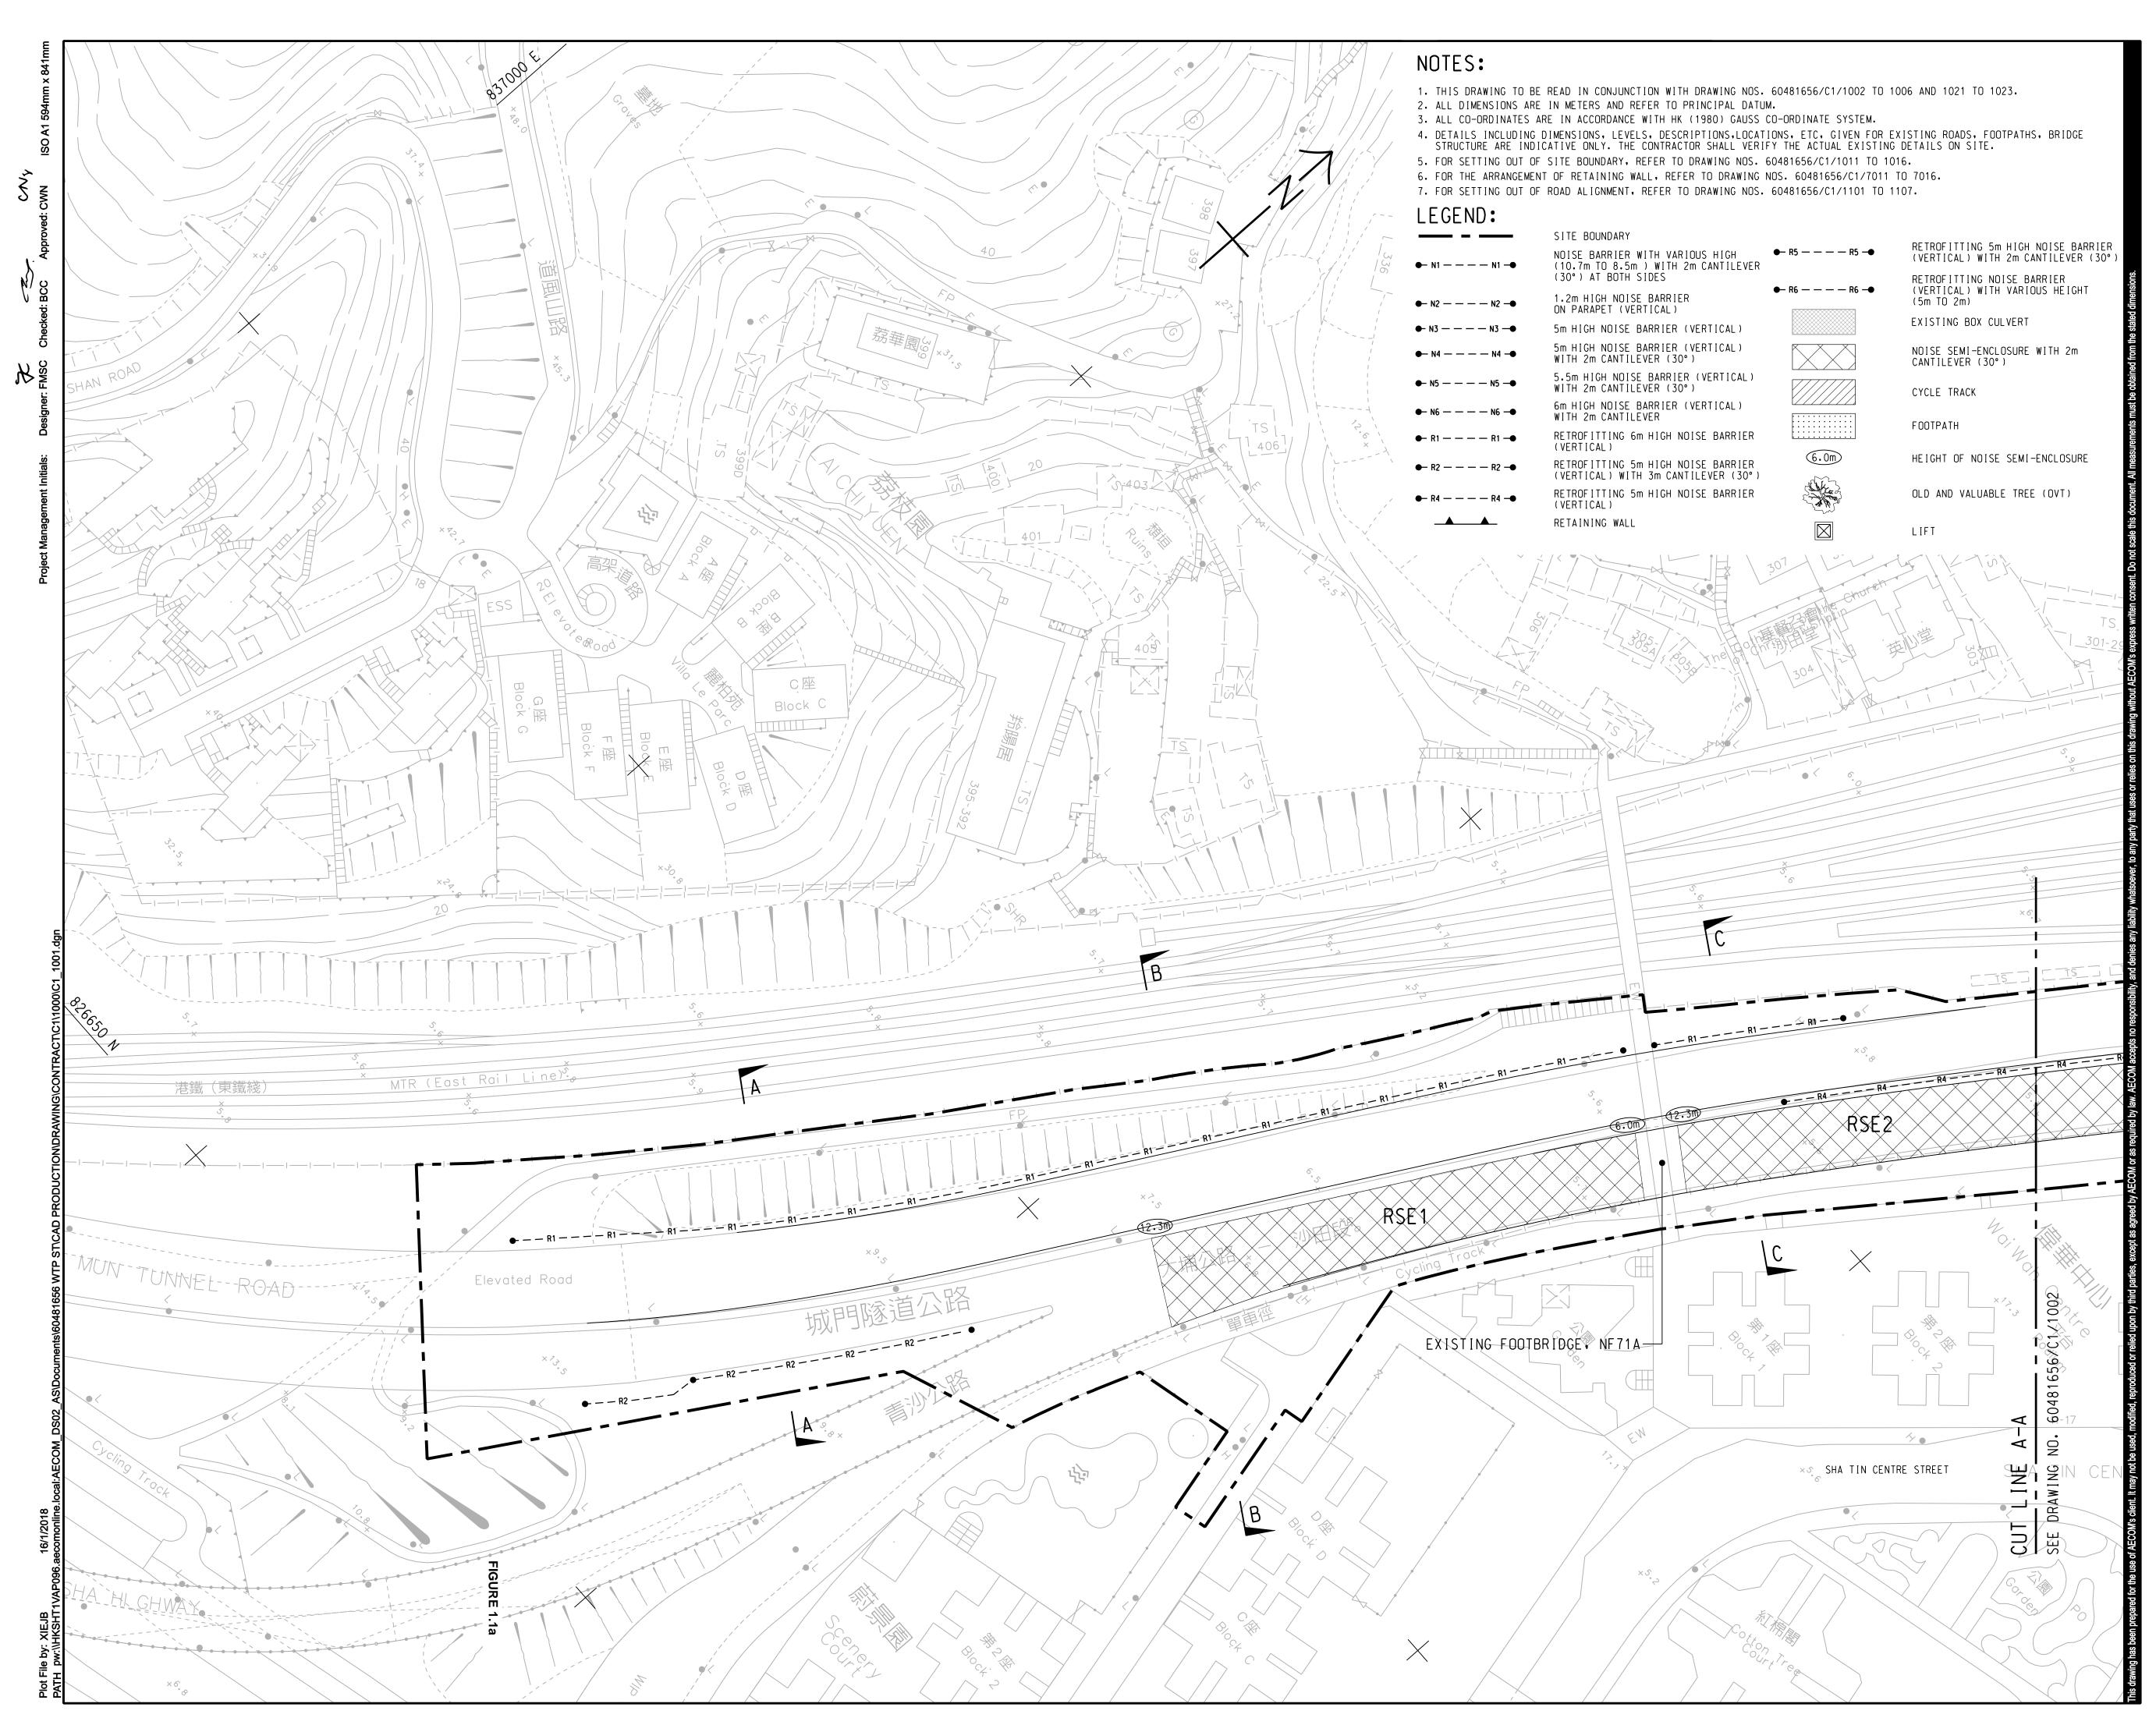

Figure 1

**Project General Layout** 

- (iii) Associated street furniture, road marking, traffic signs, directional signs, services and utilities, and
- (iv) Associated landscaping works.
- 1.1.4 The location and boundary of the site is shown in **Figure 1**.
- 1.1.5 This guarterly EM&A report is required under EP-463/2013/B Condition 3.4. It is to report the results and findings of the EM&A programme required in the updated EM&A Manual.
- This is the first guarterly EM&A Report which summarized the impact monitoring results and 1.1.6 audit findings for the construction of the road widening and retrofitting noise barriers on Tai Po Road (Sha Tin Section) (TPR-ST) (hereafter referred as "the Project") within the period between 29 November 2018 and 28 February 2019.