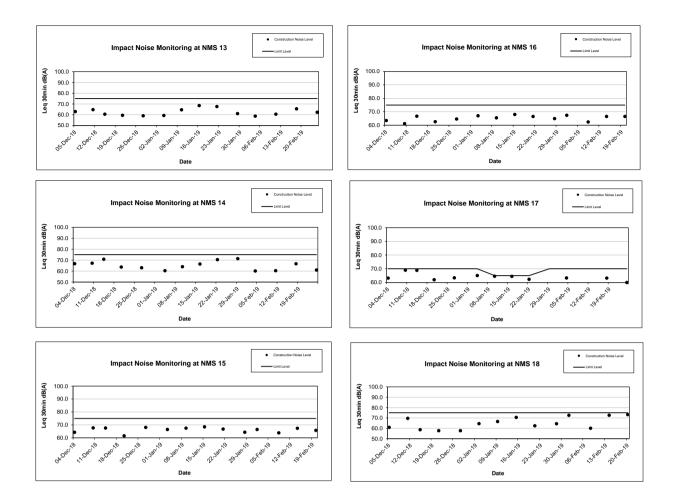

2.3.2 No Action / Limit Level exceedance for day time construction noise was recorded in the reporting period at all monitoring stations. The results are summarized in Table 2.5. Graphical presentation of the monitoring data in the reporting period is presented in Appendix D.

| Table 2.5 | Summary of Day | / Time Noise Impact Monitoring Re | sults |
|-----------|----------------|-----------------------------------|-------|
|-----------|----------------|-----------------------------------|-------|

|            | Log         |                                        |             |       |
|------------|-------------|----------------------------------------|-------------|-------|
| Monitoring |             | Leq <sub>(30min)</sub><br>Limit Level, |             |       |
| Station    | Dec 2018    | Jan 2019                               | Feb 2019    | dB(A) |
| NMS1       | 61.5 - 69.7 | 63.1 – 72.3                            | 66.3 - 68.4 | 75    |
| NMS2       | 55.0 - 61.0 | 54.0 - 61.0                            | 58.0 - 59.5 | 75    |
| NMS3       | 64.7 - 68.0 | 63.0 - 67.4                            | 64.0 - 70.2 | 75    |
| NMS4       | 61.0 - 66.0 | 64.0 - 66.9                            | 71.4 – 71.6 | 75    |
| NMS5A      | 71.1 – 75.0 | 70.2 – 75.0                            | 68.0 - 73.4 | 75    |
| NMS6A      | 71.5 – 74.1 | 71.4 – 73.4                            | 67.4 – 72.5 | 75    |
| NMS7       | 63.8 – 74.1 | 64.1 – 73.0                            | 73.2 – 74.2 | 75    |
| NMS8       | 65.0 - 73.0 | 65.6 - 72.0                            | 64.6 - 68.6 | 75    |
| NMS9       | 61.7 – 63.3 | 62.5 - 70.6                            | 62.3 - 68.2 | 75    |
| NMS10A     | 58.8 - 65.7 | 63.8 - 66.8                            | 63.8 - 66.4 | 70*   |
| NMS11      | 60.2 – 71.1 | 63.4 - 69.5                            | 57.9 – 68.4 | 75    |
| NMS12      | 58.0 - 66.9 | 61.0 - 65.6                            | 59.0 – 64.1 | 70*   |
| NMS13      | 59.0 - 64.7 | 59.3 - 68.5                            | 58.7 – 65.5 | 75    |
| NMS14      | 63.1 – 70.9 | 60.4 - 71.4                            | 60.1 – 66.7 | 75    |
| NMS15      | 61.6 – 68.1 | 64.4 - 68.5                            | 63.9 – 67.4 | 75    |
| NMS16      | 61.2 – 66.7 | 64.9 - 68.0                            | 62.4 – 67.4 | 75    |

| NMS17  | 62.0 - 69.0 | 59.5 – 65.1 | 59.9 – 63.3 | 70* |
|--------|-------------|-------------|-------------|-----|
| NMS18  | 57.7 – 69.6 | 62.4 – 70.5 | 60.0 – 73.2 | 75  |
| NMS19  | 63.7 – 72.1 | 67.7 – 71.2 | 65.8 – 67.7 | 75  |
| NMS20  | 58.7 – 69.7 | 61.3 – 71.6 | 58.8 – 67.5 | 75  |
| NMS23  | 63.9 – 71.0 | 61.9 – 65.6 | 62.5 – 68.6 | 75  |
| NMS24  | 63.0 - 65.9 | 63.1 – 69.0 | 62.7 – 67.5 | 75  |
| NMS25A | 65.3 – 73.6 | 66.5 - 71.4 | 62.1 – 72.1 | 75  |
| NMS26  | 68.2 - 74.4 | 68.4 - 72.5 | 68.0 – 74.6 | 75  |
| NMS27  | 64.6 - 69.9 | 64.0 - 69.6 | 63.5 – 64.2 | 70* |

Note: 1. Leq (30min) was measured at day-time (0700-1900) on normal weekdays.

2. 70 dB(A) for schools and 65 dB(A) for schools during examination period. Exam schedules of NMS 10A, NMS12, NMS 17 and NMS 27 are provided in the monthly report for reference.

#### 6.1 Environmental Exceedance

6.1.1 No Action and Limit Level exceedance for 24-hr & 1-hr TSP and noise was recorded in the reporting period at all monitoring stations. Number of exceedance in the reporting period was summarized in **Table 6.1** and **6.2**.

#### Number of exceedance in the reporting period **Monitoring Station** Leq (30min) dB(A) Total Dec 2018 Jan 2019 Feb 2019 AL NMS 1 LL AL NMS 2 LL AL NMS 3 LL AL NMS 4 LL AL NMS 5A LL AL NMS 6A LL AL NMS 7 LL AL NMS 8 LL AL NMS 9 LL AL **NMS 10** LL AL **NMS 11** LL AL **NMS 12** LL AL **NMS 13** LL AL **NMS 14** LL AL **NMS 15** LL AL **NMS 16** LL AL **NMS 17** LL AL **NMS 18** LL AL **NMS 19** LL AL **NMS 20** LL AL NMS 23 LL AL **NMS 24** LL AL NMS 25A LL AL **NMS 26** LL AL **NMS 27** LL AL Total LL

#### Table 6.2 Summary of Exceedance of Noise Monitoring in Reporting Period

The copyright of this document is owned by Fugro Technical Services Limited. It may not be reproduced except with prior written approval from the Company.