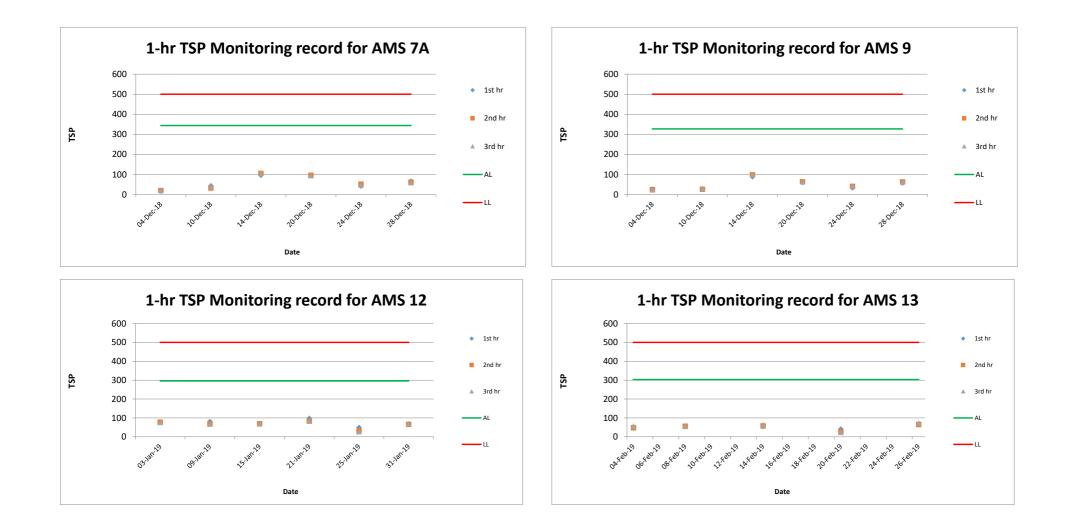

#### 2.3 Results and Observations

2.3.1 No Action and Limit Level exceedance for 24-hr & 1-hr TSP was recorded in the reporting period at all monitoring stations. The monitoring data of 24-hr and 1-hr TSP are summarized in **Table 2.3 and 2.4.** Graphical presentation of the monitoring data in the reporting period is presented in **Appendix D**.

#### Table 2.4 Summary of 1-hr TSP Monitoring Results

| Monitoring<br>Station | 1-hr TSP (μg/m³)<br>in Reporting Period |          |          | Average<br>(µg/m³) | Action<br>Level | Limit Level<br>(µg/ m³) |
|-----------------------|-----------------------------------------|----------|----------|--------------------|-----------------|-------------------------|
| Station               | Dec 2018                                | Jan 2019 | Feb 2019 | (µg/m)             | (µg/ m³)        |                         |
| AMS 1                 | -                                       | 29 - 78  | -        | 56                 | 350             |                         |
| AMS 2                 | 11 – 130                                | -        | 16 - 48  | 62                 | 324             |                         |
| AMS 3A                | 39 – 132                                | -        | 42 - 82  | 92                 | 350             |                         |
| AMS 4A                | -                                       | 45 - 128 | -        | 80                 | 348             |                         |
| AMS 7A                | 17 – 106                                | -        | -        | 61                 | 344             | 500                     |
| AMS 9                 | 24 – 98                                 | -        | -        | 52                 | 327             | 500                     |
| AMS 12                | -                                       | 27 - 98  | -        | 68                 | 296             |                         |
| AMS 13                | -                                       | -        | 23 - 73  | 52                 | 303             |                         |
| AMS 14                | -                                       | -        | 26 - 96  | 60                 | 350             |                         |
| AMS 15                | -                                       | 33 - 76  | -        | 55                 | 350             |                         |