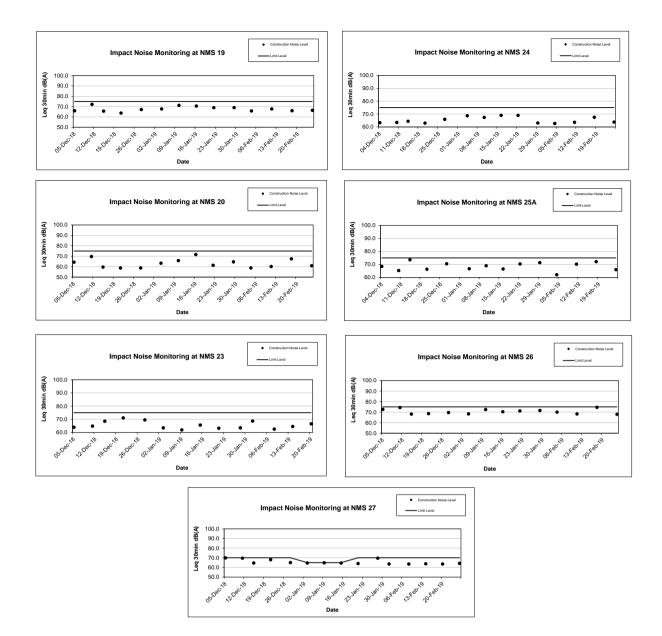

2.3.2 No Action / Limit Level exceedance for day time construction noise was recorded in the reporting period at all monitoring stations. The results are summarized in Table 2.5. Graphical presentation of the monitoring data in the reporting period is presented in Appendix D.

| Table 2.5 | Summary of Day | / Time Noise Impact Monitoring Re | sults |
|-----------|----------------|-----------------------------------|-------|
|-----------|----------------|-----------------------------------|-------|

|            | Log         |                                        |             |       |
|------------|-------------|----------------------------------------|-------------|-------|
| Monitoring |             | Leq <sub>(30min)</sub><br>Limit Level, |             |       |
| Station    | Dec 2018    | Jan 2019                               | Feb 2019    | dB(A) |
| NMS1       | 61.5 - 69.7 | 63.1 – 72.3                            | 66.3 - 68.4 | 75    |
| NMS2       | 55.0 - 61.0 | 54.0 - 61.0                            | 58.0 - 59.5 | 75    |
| NMS3       | 64.7 - 68.0 | 63.0 - 67.4                            | 64.0 - 70.2 | 75    |
| NMS4       | 61.0 - 66.0 | 64.0 - 66.9                            | 71.4 – 71.6 | 75    |
| NMS5A      | 71.1 – 75.0 | 70.2 – 75.0                            | 68.0 - 73.4 | 75    |
| NMS6A      | 71.5 – 74.1 | 71.4 – 73.4                            | 67.4 – 72.5 | 75    |
| NMS7       | 63.8 – 74.1 | 64.1 – 73.0                            | 73.2 – 74.2 | 75    |
| NMS8       | 65.0 - 73.0 | 65.6 - 72.0                            | 64.6 - 68.6 | 75    |
| NMS9       | 61.7 – 63.3 | 62.5 - 70.6                            | 62.3 - 68.2 | 75    |
| NMS10A     | 58.8 - 65.7 | 63.8 - 66.8                            | 63.8 - 66.4 | 70*   |
| NMS11      | 60.2 – 71.1 | 63.4 - 69.5                            | 57.9 – 68.4 | 75    |
| NMS12      | 58.0 - 66.9 | 61.0 - 65.6                            | 59.0 – 64.1 | 70*   |
| NMS13      | 59.0 - 64.7 | 59.3 - 68.5                            | 58.7 – 65.5 | 75    |
| NMS14      | 63.1 – 70.9 | 60.4 - 71.4                            | 60.1 – 66.7 | 75    |
| NMS15      | 61.6 – 68.1 | 64.4 - 68.5                            | 63.9 – 67.4 | 75    |
| NMS16      | 61.2 – 66.7 | 64.9 - 68.0                            | 62.4 – 67.4 | 75    |

| NMS17  | 62.0 - 69.0 | 59.5 – 65.1 | 59.9 – 63.3 | 70* |
|--------|-------------|-------------|-------------|-----|
| NMS18  | 57.7 – 69.6 | 62.4 – 70.5 | 60.0 – 73.2 | 75  |
| NMS19  | 63.7 – 72.1 | 67.7 – 71.2 | 65.8 – 67.7 | 75  |
| NMS20  | 58.7 – 69.7 | 61.3 – 71.6 | 58.8 – 67.5 | 75  |
| NMS23  | 63.9 – 71.0 | 61.9 – 65.6 | 62.5 – 68.6 | 75  |
| NMS24  | 63.0 - 65.9 | 63.1 – 69.0 | 62.7 – 67.5 | 75  |
| NMS25A | 65.3 – 73.6 | 66.5 - 71.4 | 62.1 – 72.1 | 75  |
| NMS26  | 68.2 - 74.4 | 68.4 - 72.5 | 68.0 – 74.6 | 75  |
| NMS27  | 64.6 - 69.9 | 64.0 - 69.6 | 63.5 – 64.2 | 70* |

Note: 1. Leq (30min) was measured at day-time (0700-1900) on normal weekdays.

2. 70 dB(A) for schools and 65 dB(A) for schools during examination period. Exam schedules of NMS 10A, NMS12, NMS 17 and NMS 27 are provided in the monthly report for reference.