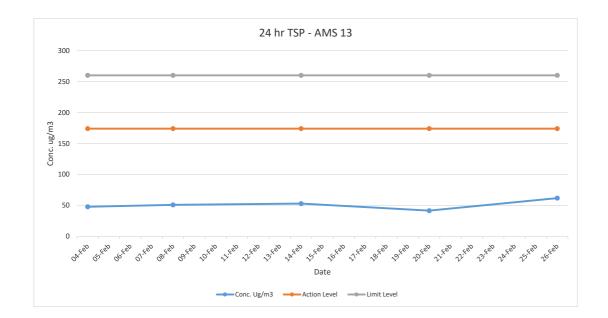

#### 2.3 Results and Observations

2.3.1 No Action and Limit Level exceedance for 24-hr & 1-hr TSP was recorded in the reporting period at all monitoring stations. The monitoring data of 24-hr and 1-hr TSP are summarized in **Table 2.3 and 2.4.** Graphical presentation of the monitoring data in the reporting period is presented in **Appendix D**.

| Table 2.3 Summary of 24-nr TSP Monitoring Results |                                          |          |                    |                 |                                      |     |
|---------------------------------------------------|------------------------------------------|----------|--------------------|-----------------|--------------------------------------|-----|
| Monitoring<br>Station                             | 24-hr TSP (μg/m³)<br>in Reporting Period |          | Average<br>(µg/m³) | Action<br>Level | Limit Level<br>(µg/ m <sup>3</sup> ) |     |
| otation                                           | Dec 2018                                 | Jan 2019 | Feb 2019           | (µg/iii )       | (µg/ m³)                             |     |
| AMS 1                                             | -                                        | 18 - 47  | -                  | 32              | 171                                  |     |
| AMS 2                                             | 23 - 78                                  | -        | 24 - 49            | 45              | 166                                  |     |
| AMS 3A                                            | 49 - 95                                  | -        | 40 - 61            | 60              | 200                                  |     |
| AMS 4A                                            | -                                        | 63 - 90  | -                  | 74              | 200                                  |     |
| AMS 7A                                            | 25 - 77                                  | -        | -                  | 43              | 171                                  | 260 |
| AMS 9                                             | 23 - 44                                  | -        | -                  | 31              | 159                                  | 200 |
| AMS 12                                            | -                                        | 60 - 80  | -                  | 70              | 168                                  |     |
| AMS 13                                            | -                                        | -        | 42 - 62            | 51              | 174                                  |     |
| AMS 14                                            | -                                        | -        | 21 - 70            | 43              | 174                                  |     |
| AMS 15                                            | -                                        | 11 - 35  | -                  | 25              | 172                                  |     |

#### 6.1 Environmental Exceedance

6.1.1 No Action and Limit Level exceedance for 24-hr & 1-hr TSP and noise was recorded in the reporting period at all monitoring stations. Number of exceedance in the reporting period was summarized in **Table 6.1** and **6.2**.

|                    |    | Number of exceedance in the reporting period |             |             |       |             |             |             |       |  |
|--------------------|----|----------------------------------------------|-------------|-------------|-------|-------------|-------------|-------------|-------|--|
| Monitoring Station |    |                                              | 24-hou      | ur TSP      |       |             | 1-hour TSP  |             |       |  |
|                    |    | Dec<br>2018                                  | Jan<br>2019 | Feb<br>2019 | Total | Dec<br>2018 | Jan<br>2019 | Feb<br>2019 | Total |  |
|                    | AL | -                                            | 0           | -           | 0     | -           | 0           | -           | 0     |  |
| AMS 1              | LL | -                                            | 0           | -           | 0     | -           | 0           | -           | 0     |  |
| AMS 2              | AL | 0                                            | -           | 0           | 0     | 0           | -           | 0           | 0     |  |
| AIVIS Z            | LL | 0                                            | -           | 0           | 0     | 0           | -           | 0           | 0     |  |
| AMS 3A             | AL | 0                                            | -           | 0           | 0     | 0           | -           | 0           | 0     |  |
| AIVIS SA           | LL | 0                                            | -           | 0           | 0     | 0           | -           | 0           | 0     |  |
|                    | AL | -                                            | 0           | -           | 0     | -           | 0           | -           | 0     |  |
| AMS 4A             | LL | -                                            | 0           | -           | 0     | -           | 0           | -           | 0     |  |
| AMS 7A             | AL | 0                                            | -           | -           | 0     | 0           | -           | -           | 0     |  |
|                    | LL | 0                                            | -           | -           | 0     | 0           | -           | -           | 0     |  |
| AMS 9              | AL | 0                                            | -           | -           | 0     | 0           | -           | -           | 0     |  |
| AIVIS 9            | LL | 0                                            | -           | -           | 0     | 0           | -           | -           | 0     |  |
| AMS 12             | AL | -                                            | 0           | -           | 0     | -           | 0           | -           | 0     |  |
| AIVIS 12           | LL | -                                            | 0           | -           | 0     | -           | 0           | -           | 0     |  |
| AMS 13             | AL | -                                            | -           | 0           | 0     | -           | -           | 0           | 0     |  |
| AIVIS 13           | LL | -                                            | -           | 0           | 0     | -           | -           | 0           | 0     |  |
| AMS 14             | AL | -                                            | -           | 0           | 0     | -           | -           | 0           | 0     |  |
| AWIS 14            | LL | -                                            | -           | 0           | 0     | -           | -           | 0           | 0     |  |
| AMS 15             | AL | -                                            | 0           | -           | 0     | -           | 0           | -           | 0     |  |
| ANIS 15            | LL | -                                            | 0           | -           | 0     | -           | 0           | -           | 0     |  |
| Total              | AL | 0                                            | 0           | 0           | 0     | 0           | 0           | 0           | 0     |  |
| rolai              | LL | 0                                            | 0           | 0           | 0     | 0           | 0           | 0           | 0     |  |