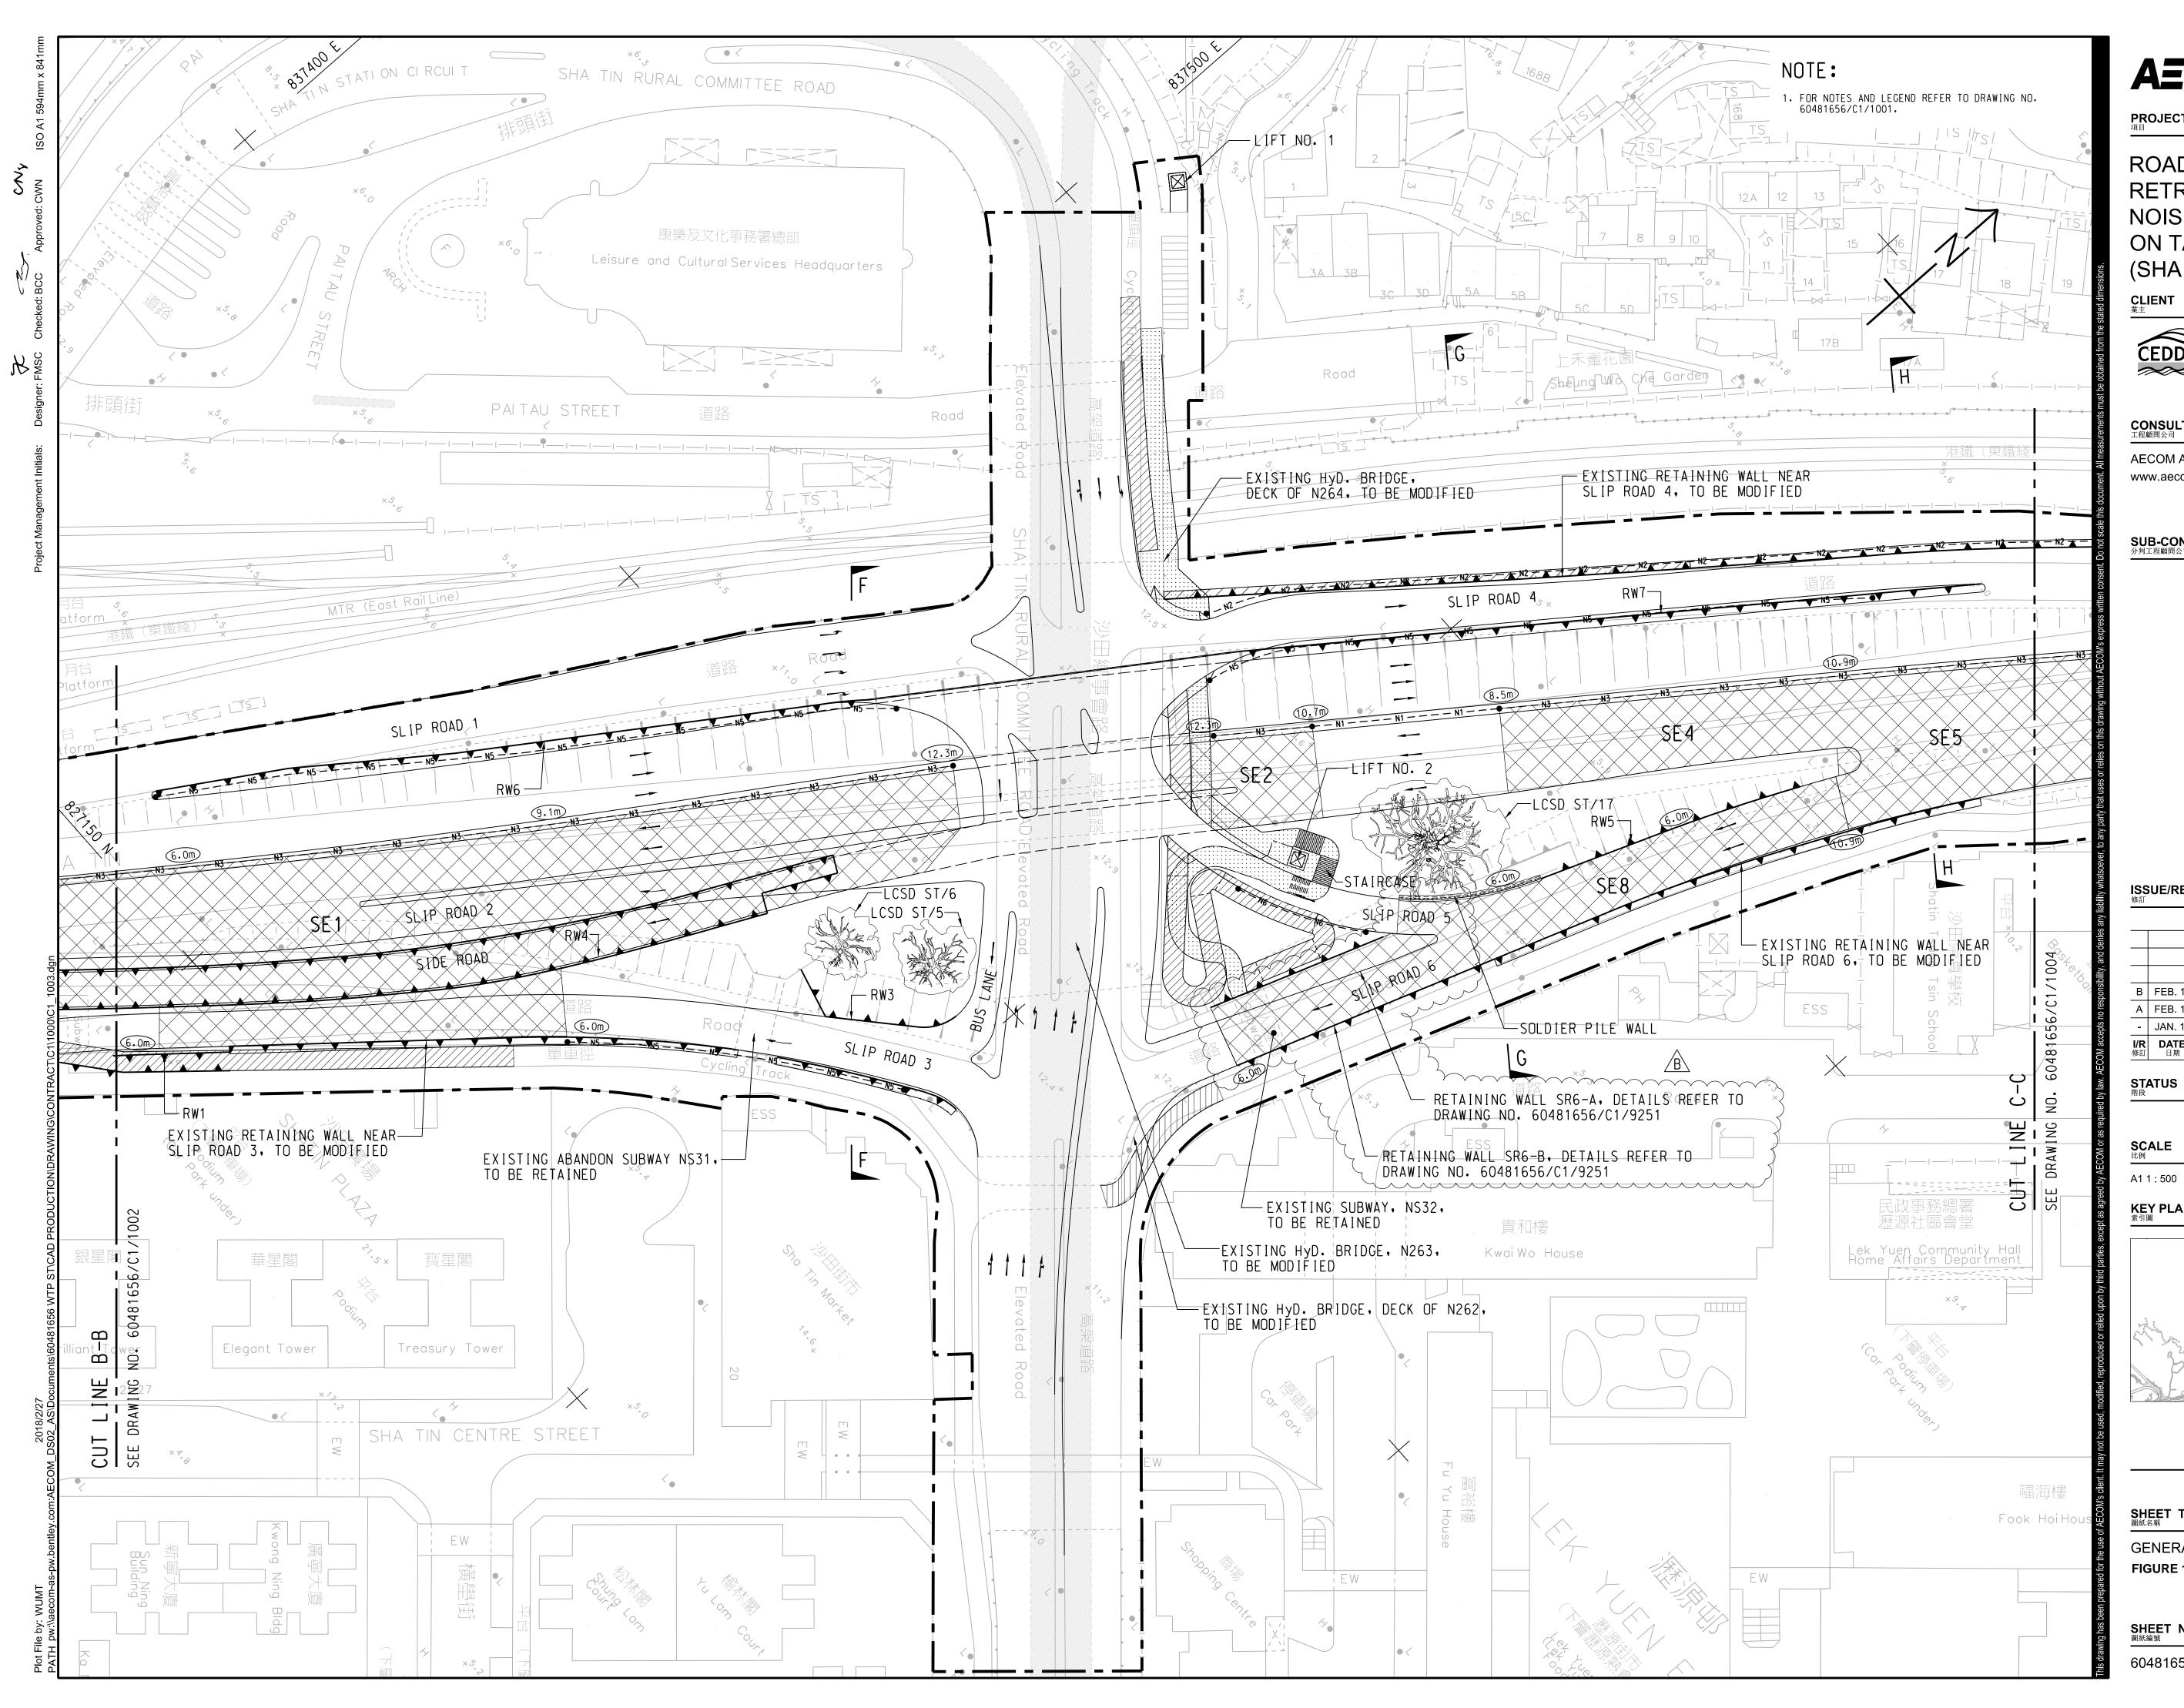

Figure 1

**Project General Layout** 

## ROAD WIDENING AND RETROFITTING NOISE BARRIERS ON TAI PO ROAD (SHA TIN SECTION)

### CONTRACT NO. <sub>合約編號</sub>

NE/2017/05

SHEET TITLE 圖紙名稱

GENERAL LAYOUT PLAN FIGURE 1.1 b

# SHEET NUMBER 圖紙編號

60481656/C1/1003B

SHEET 3 OF 6

**PROJECT** <sup>項目</sup>