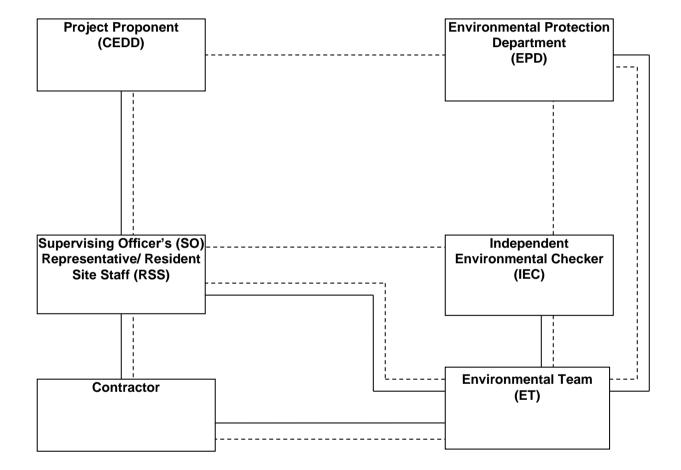

#### 1.2 **Project Organization**

- 1.2.1 The project proponent was the Civil Engineering and Development Department, HKSAR (CEDD). AECOM Asia Co. Ltd. (AECOM) was commissioned by CEDD as the Engineer for the Project. Acuity Sustainability Consulting Limited - Nature & Technologies (HK) Limited Joint Venture was commissioned as the Independent Environmental Checker (IEC). China railway – China Railway First Group – Zhen Hua Engineering Joint Venture (CCZJV) was appointed as the main contractor for the construction works under the contract NE/2017/05. Fugro Technical Services Limited (FTS) was appointed as the Environmental Team (ET) by CEDD to implement the EM&A programme for the Project.
- 1.2.2 The organization structure is shown in **Appendix B**. The key personnel contact names and numbers for the Project are summarized in Table 1.1.

| Party                                                                                                            | Position                                | Position Name     |           |  |  |  |
|------------------------------------------------------------------------------------------------------------------|-----------------------------------------|-------------------|-----------|--|--|--|
| Project Proponent<br>(CEDD)                                                                                      | Senior Engineer                         | Mr. Andrew Cheung | 3152 3500 |  |  |  |
| Engineer's<br>Representative (AECOM)                                                                             | Chief Resident<br>Engineer              | Mr. Albert Yu     | 2276 0618 |  |  |  |
| IEC<br>(Acuity Sustainability<br>Consulting Limited –<br>Nature & Technologies<br>(HK) Limited Joint<br>Venture) | Independent<br>Environmental<br>Checker | Mr. Kevin Li      | 9779 2247 |  |  |  |
| Main Contractor (CCZJV)                                                                                          | Site Agent                              | Mr. Alvin Chan    | 9800 9494 |  |  |  |
|                                                                                                                  | Environmental<br>Officer                | Ms. Kimberly Wong | 5542 1669 |  |  |  |
| ET (FTS)                                                                                                         | Environmental<br>Team Leader            | Mr. Tony Wong     | 3565 4443 |  |  |  |

Table 1.1 Contact Information of Key Personnel