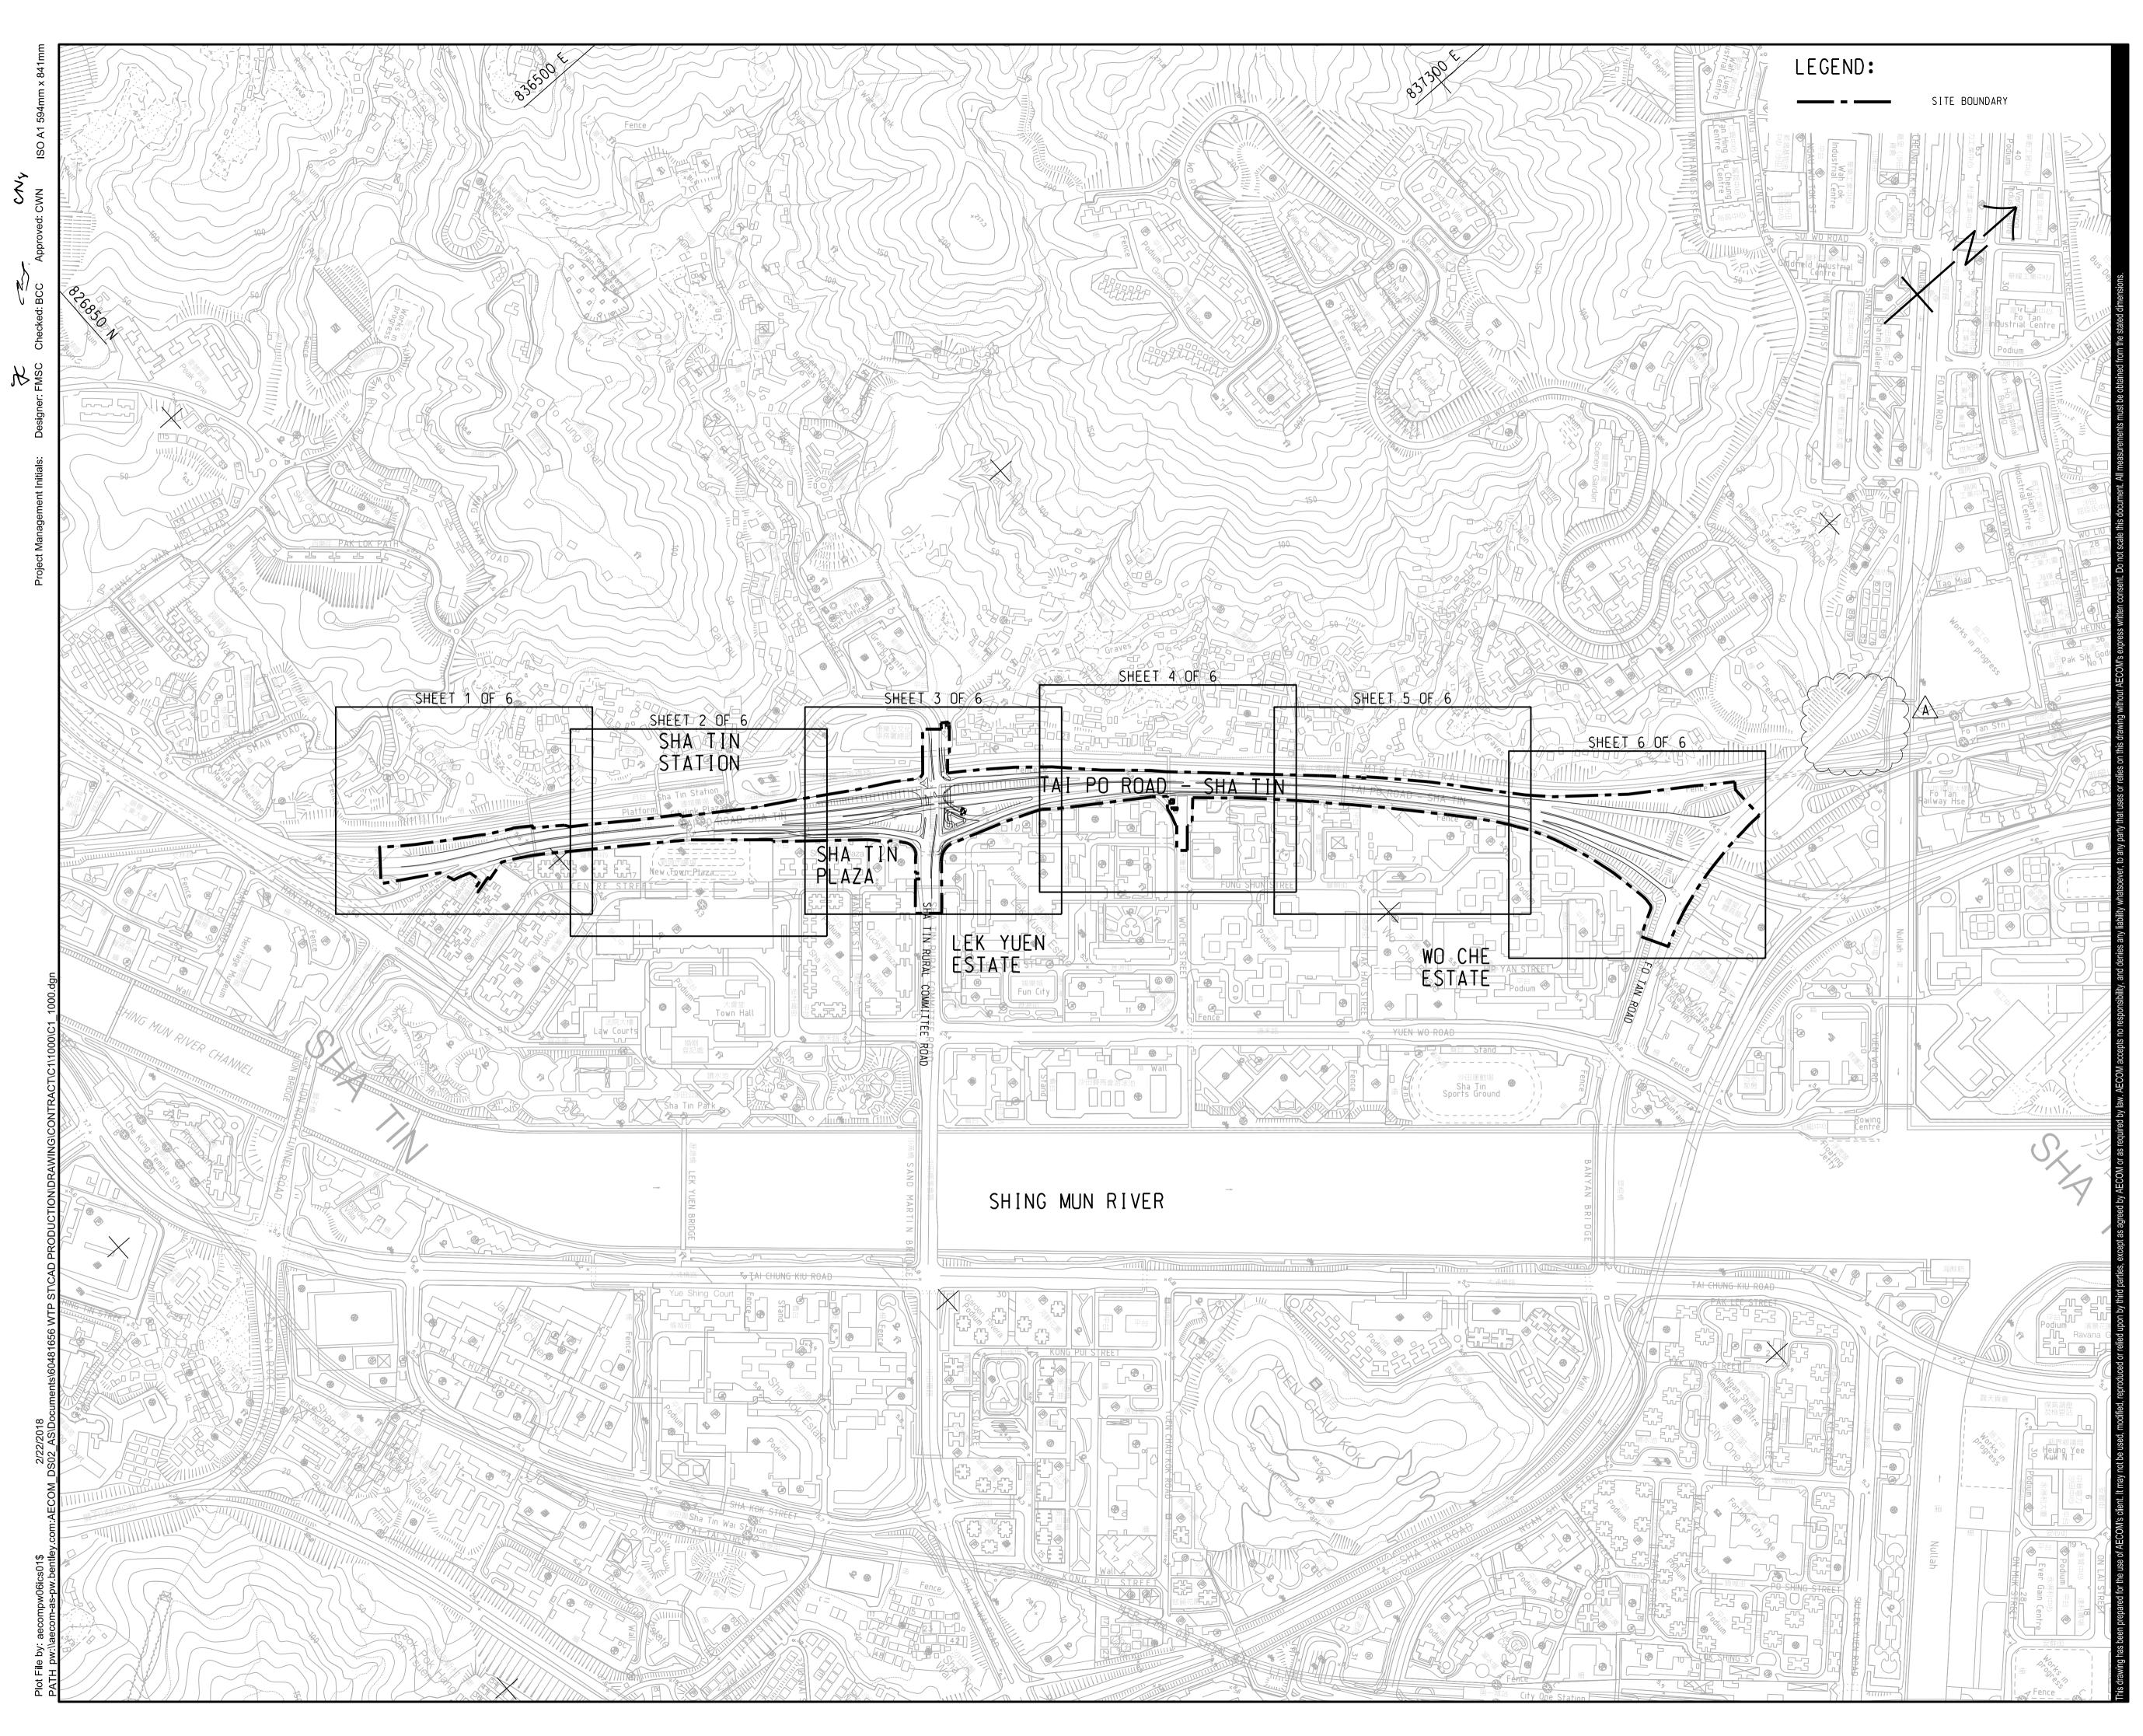

Figure 1

**Project General Layout** 

- (iii) Associated street furniture, road marking, traffic signs, directional signs, services and utilities, and
- (iv) Associated landscaping works.
- 1.1.4 The location and boundary of the site is shown in **Figure 1**.
- 1.1.5 This guarterly EM&A report is required under EP-463/2013/B Condition 3.4. It is to report the results and findings of the EM&A programme required in the updated EM&A Manual.
- This is the first guarterly EM&A Report which summarized the impact monitoring results and 1.1.6 audit findings for the construction of the road widening and retrofitting noise barriers on Tai Po Road (Sha Tin Section) (TPR-ST) (hereafter referred as "the Project") within the period between 29 November 2018 and 28 February 2019.