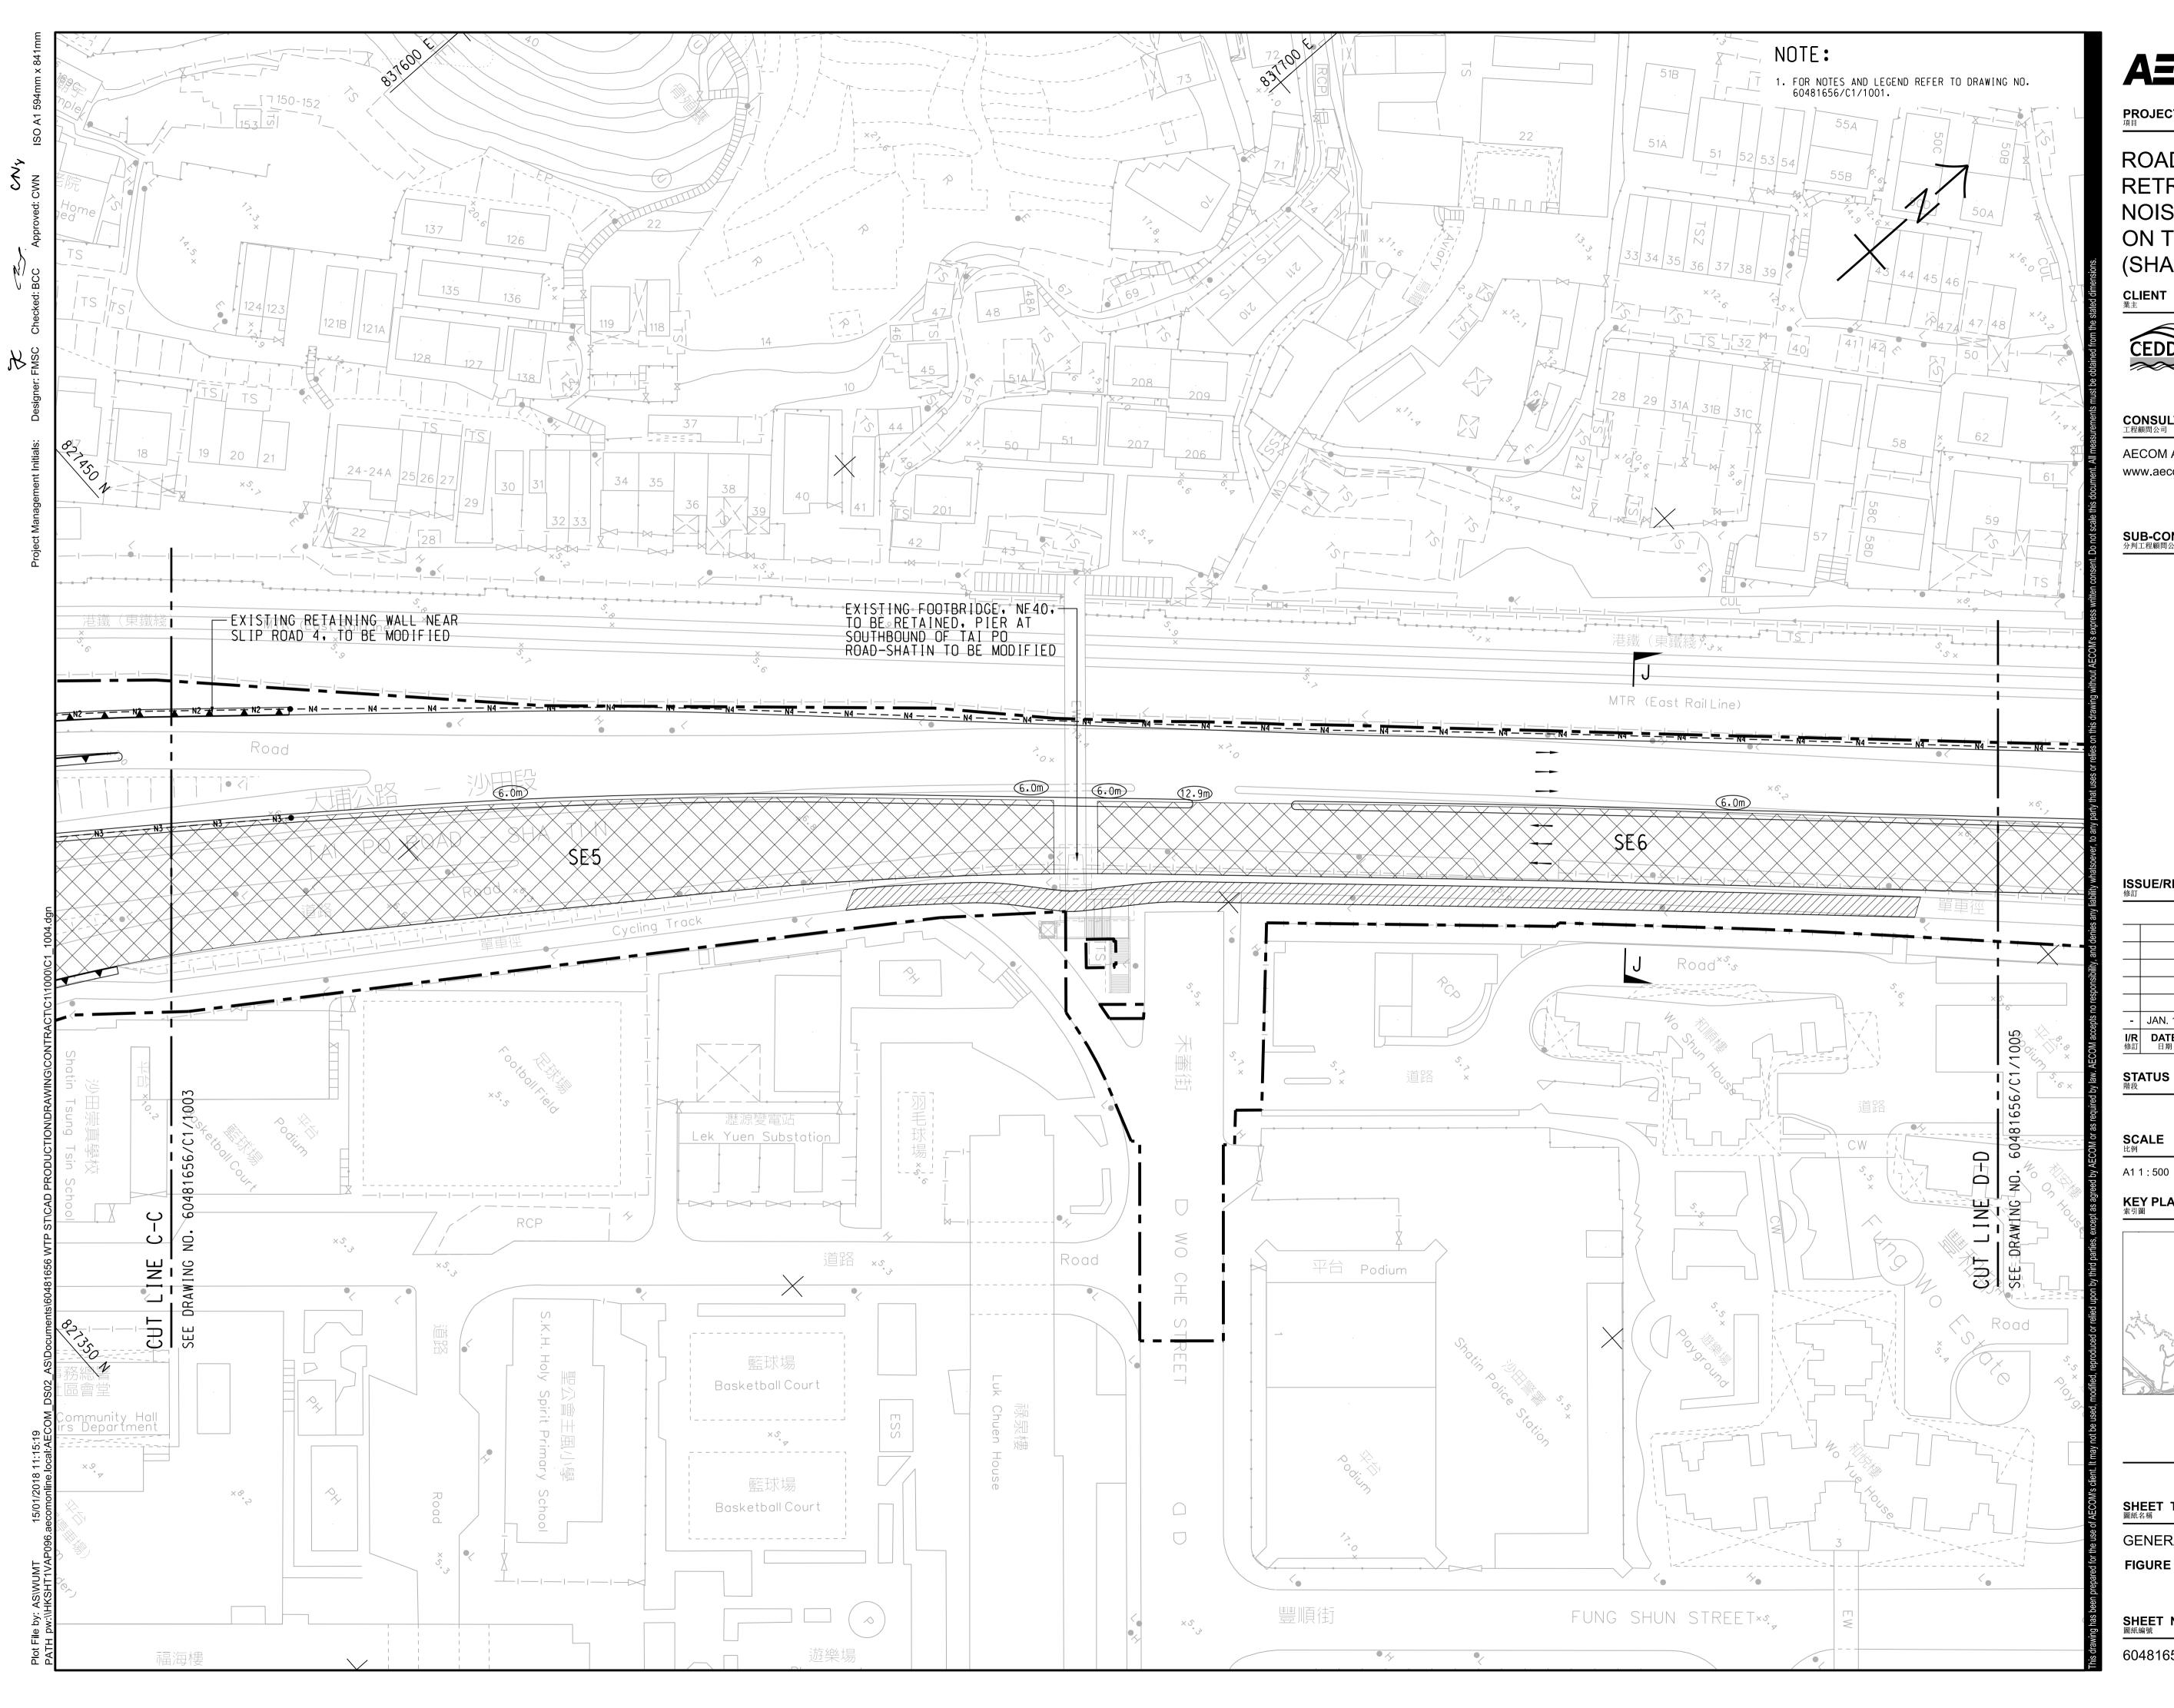

Figure 1

**Project General Layout** 

# ROAD WIDENING AND RETROFITTING NOISE BARRIERS ON TAI PO ROAD (SHA TIN SECTION)

### SHEET TITLE 圖紙名稱

GENERAL LAYOUT PLAN FIGURE 1.1b

# SHEET NUMBER 圖紙編號

60481656/C1/1005

SHEET 5 OF 6