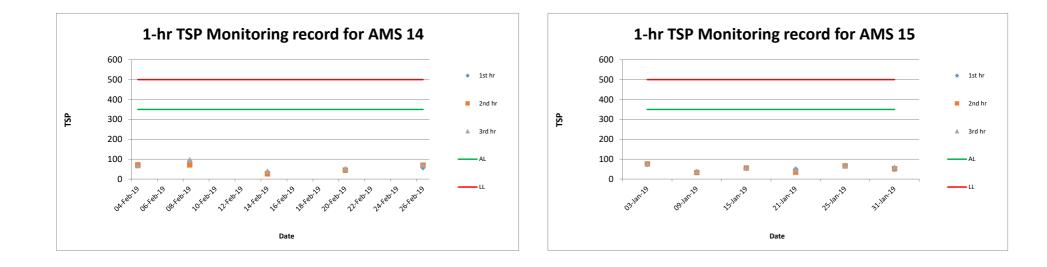

#### 2.3 Results and Observations

2.3.1 No Action and Limit Level exceedance for 24-hr & 1-hr TSP was recorded in the reporting period at all monitoring stations. The monitoring data of 24-hr and 1-hr TSP are summarized in **Table 2.3 and 2.4.** Graphical presentation of the monitoring data in the reporting period is presented in **Appendix D**.

#### Table 2.4 Summary of 1-hr TSP Monitoring Results

| Monitoring<br>Station | 1-hr TSP (μg/m³)<br>in Reporting Period |          |          | Average<br>(µg/m³) | Action<br>Level | Limit Level<br>(µg/ m³) |
|-----------------------|-----------------------------------------|----------|----------|--------------------|-----------------|-------------------------|
| Station               | Dec 2018                                | Jan 2019 | Feb 2019 | (µg/m)             | (µg/ m³)        |                         |
| AMS 1                 | -                                       | 29 - 78  | -        | 56                 | 350             |                         |
| AMS 2                 | 11 – 130                                | -        | 16 - 48  | 62                 | 324             |                         |
| AMS 3A                | 39 – 132                                | -        | 42 - 82  | 92                 | 350             |                         |
| AMS 4A                | -                                       | 45 - 128 | -        | 80                 | 348             |                         |
| AMS 7A                | 17 – 106                                | -        | -        | 61                 | 344             | 500                     |
| AMS 9                 | 24 – 98                                 | -        | -        | 52                 | 327             | 500                     |
| AMS 12                | -                                       | 27 - 98  | -        | 68                 | 296             |                         |
| AMS 13                | -                                       | -        | 23 - 73  | 52                 | 303             |                         |
| AMS 14                | -                                       | -        | 26 - 96  | 60                 | 350             |                         |
| AMS 15                | -                                       | 33 - 76  | -        | 55                 | 350             |                         |