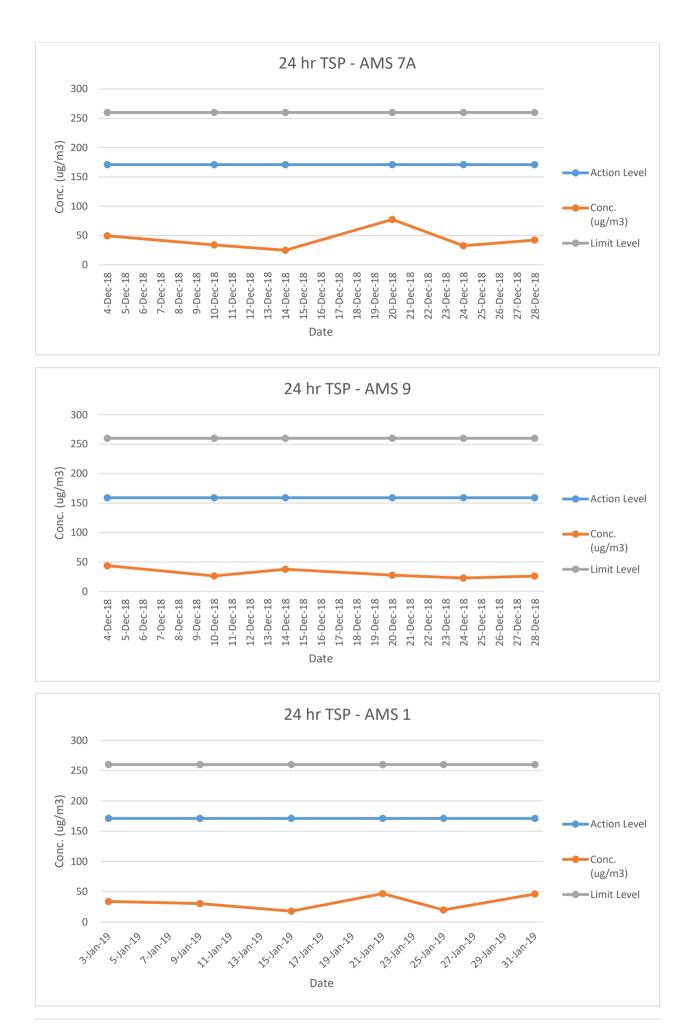

#### 2.3 Results and Observations

2.3.1 No Action and Limit Level exceedance for 24-hr & 1-hr TSP was recorded in the reporting period at all monitoring stations. The monitoring data of 24-hr and 1-hr TSP are summarized in **Table 2.3 and 2.4.** Graphical presentation of the monitoring data in the reporting period is presented in **Appendix D**.

| Table 2.3 Summary of 24-nr TSP Monitoring Results |                                          |          |                    |                 |                                      |     |
|---------------------------------------------------|------------------------------------------|----------|--------------------|-----------------|--------------------------------------|-----|
| Monitoring<br>Station                             | 24-hr TSP (μg/m³)<br>in Reporting Period |          | Average<br>(µg/m³) | Action<br>Level | Limit Level<br>(µg/ m <sup>3</sup> ) |     |
| otation                                           | Dec 2018                                 | Jan 2019 | Feb 2019           | (µg/iii )       | (µg/ m³)                             |     |
| AMS 1                                             | -                                        | 18 - 47  | -                  | 32              | 171                                  |     |
| AMS 2                                             | 23 - 78                                  | -        | 24 - 49            | 45              | 166                                  |     |
| AMS 3A                                            | 49 - 95                                  | -        | 40 - 61            | 60              | 200                                  |     |
| AMS 4A                                            | -                                        | 63 - 90  | -                  | 74              | 200                                  |     |
| AMS 7A                                            | 25 - 77                                  | -        | -                  | 43              | 171                                  | 260 |
| AMS 9                                             | 23 - 44                                  | -        | -                  | 31              | 159                                  | 200 |
| AMS 12                                            | -                                        | 60 - 80  | -                  | 70              | 168                                  |     |
| AMS 13                                            | -                                        | -        | 42 - 62            | 51              | 174                                  |     |
| AMS 14                                            | -                                        | -        | 21 - 70            | 43              | 174                                  |     |
| AMS 15                                            | -                                        | 11 - 35  | -                  | 25              | 172                                  |     |