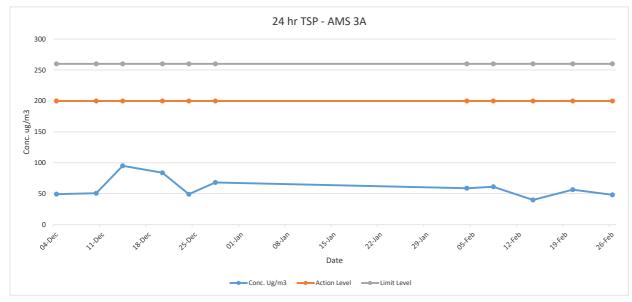

#### 2.3 Results and Observations

2.3.1 No Action and Limit Level exceedance for 24-hr & 1-hr TSP was recorded in the reporting period at all monitoring stations. The monitoring data of 24-hr and 1-hr TSP are summarized in **Table 2.3 and 2.4.** Graphical presentation of the monitoring data in the reporting period is presented in **Appendix D**.

| Table 2.3 Summary of 24-nr TSP Monitoring Results |                                          |          |                    |                 |                                      |     |
|---------------------------------------------------|------------------------------------------|----------|--------------------|-----------------|--------------------------------------|-----|
| Monitoring<br>Station                             | 24-hr TSP (μg/m³)<br>in Reporting Period |          | Average<br>(µg/m³) | Action<br>Level | Limit Level<br>(µg/ m <sup>3</sup> ) |     |
| otation                                           | Dec 2018                                 | Jan 2019 | Feb 2019           | (µg/iii )       | (µg/ m³)                             |     |
| AMS 1                                             | -                                        | 18 - 47  | -                  | 32              | 171                                  |     |
| AMS 2                                             | 23 - 78                                  | -        | 24 - 49            | 45              | 166                                  |     |
| AMS 3A                                            | 49 - 95                                  | -        | 40 - 61            | 60              | 200                                  |     |
| AMS 4A                                            | -                                        | 63 - 90  | -                  | 74              | 200                                  |     |
| AMS 7A                                            | 25 - 77                                  | -        | -                  | 43              | 171                                  | 260 |
| AMS 9                                             | 23 - 44                                  | -        | -                  | 31              | 159                                  | 200 |
| AMS 12                                            | -                                        | 60 - 80  | -                  | 70              | 168                                  |     |
| AMS 13                                            | -                                        | -        | 42 - 62            | 51              | 174                                  |     |
| AMS 14                                            | -                                        | -        | 21 - 70            | 43              | 174                                  |     |
| AMS 15                                            | -                                        | 11 - 35  | -                  | 25              | 172                                  |     |