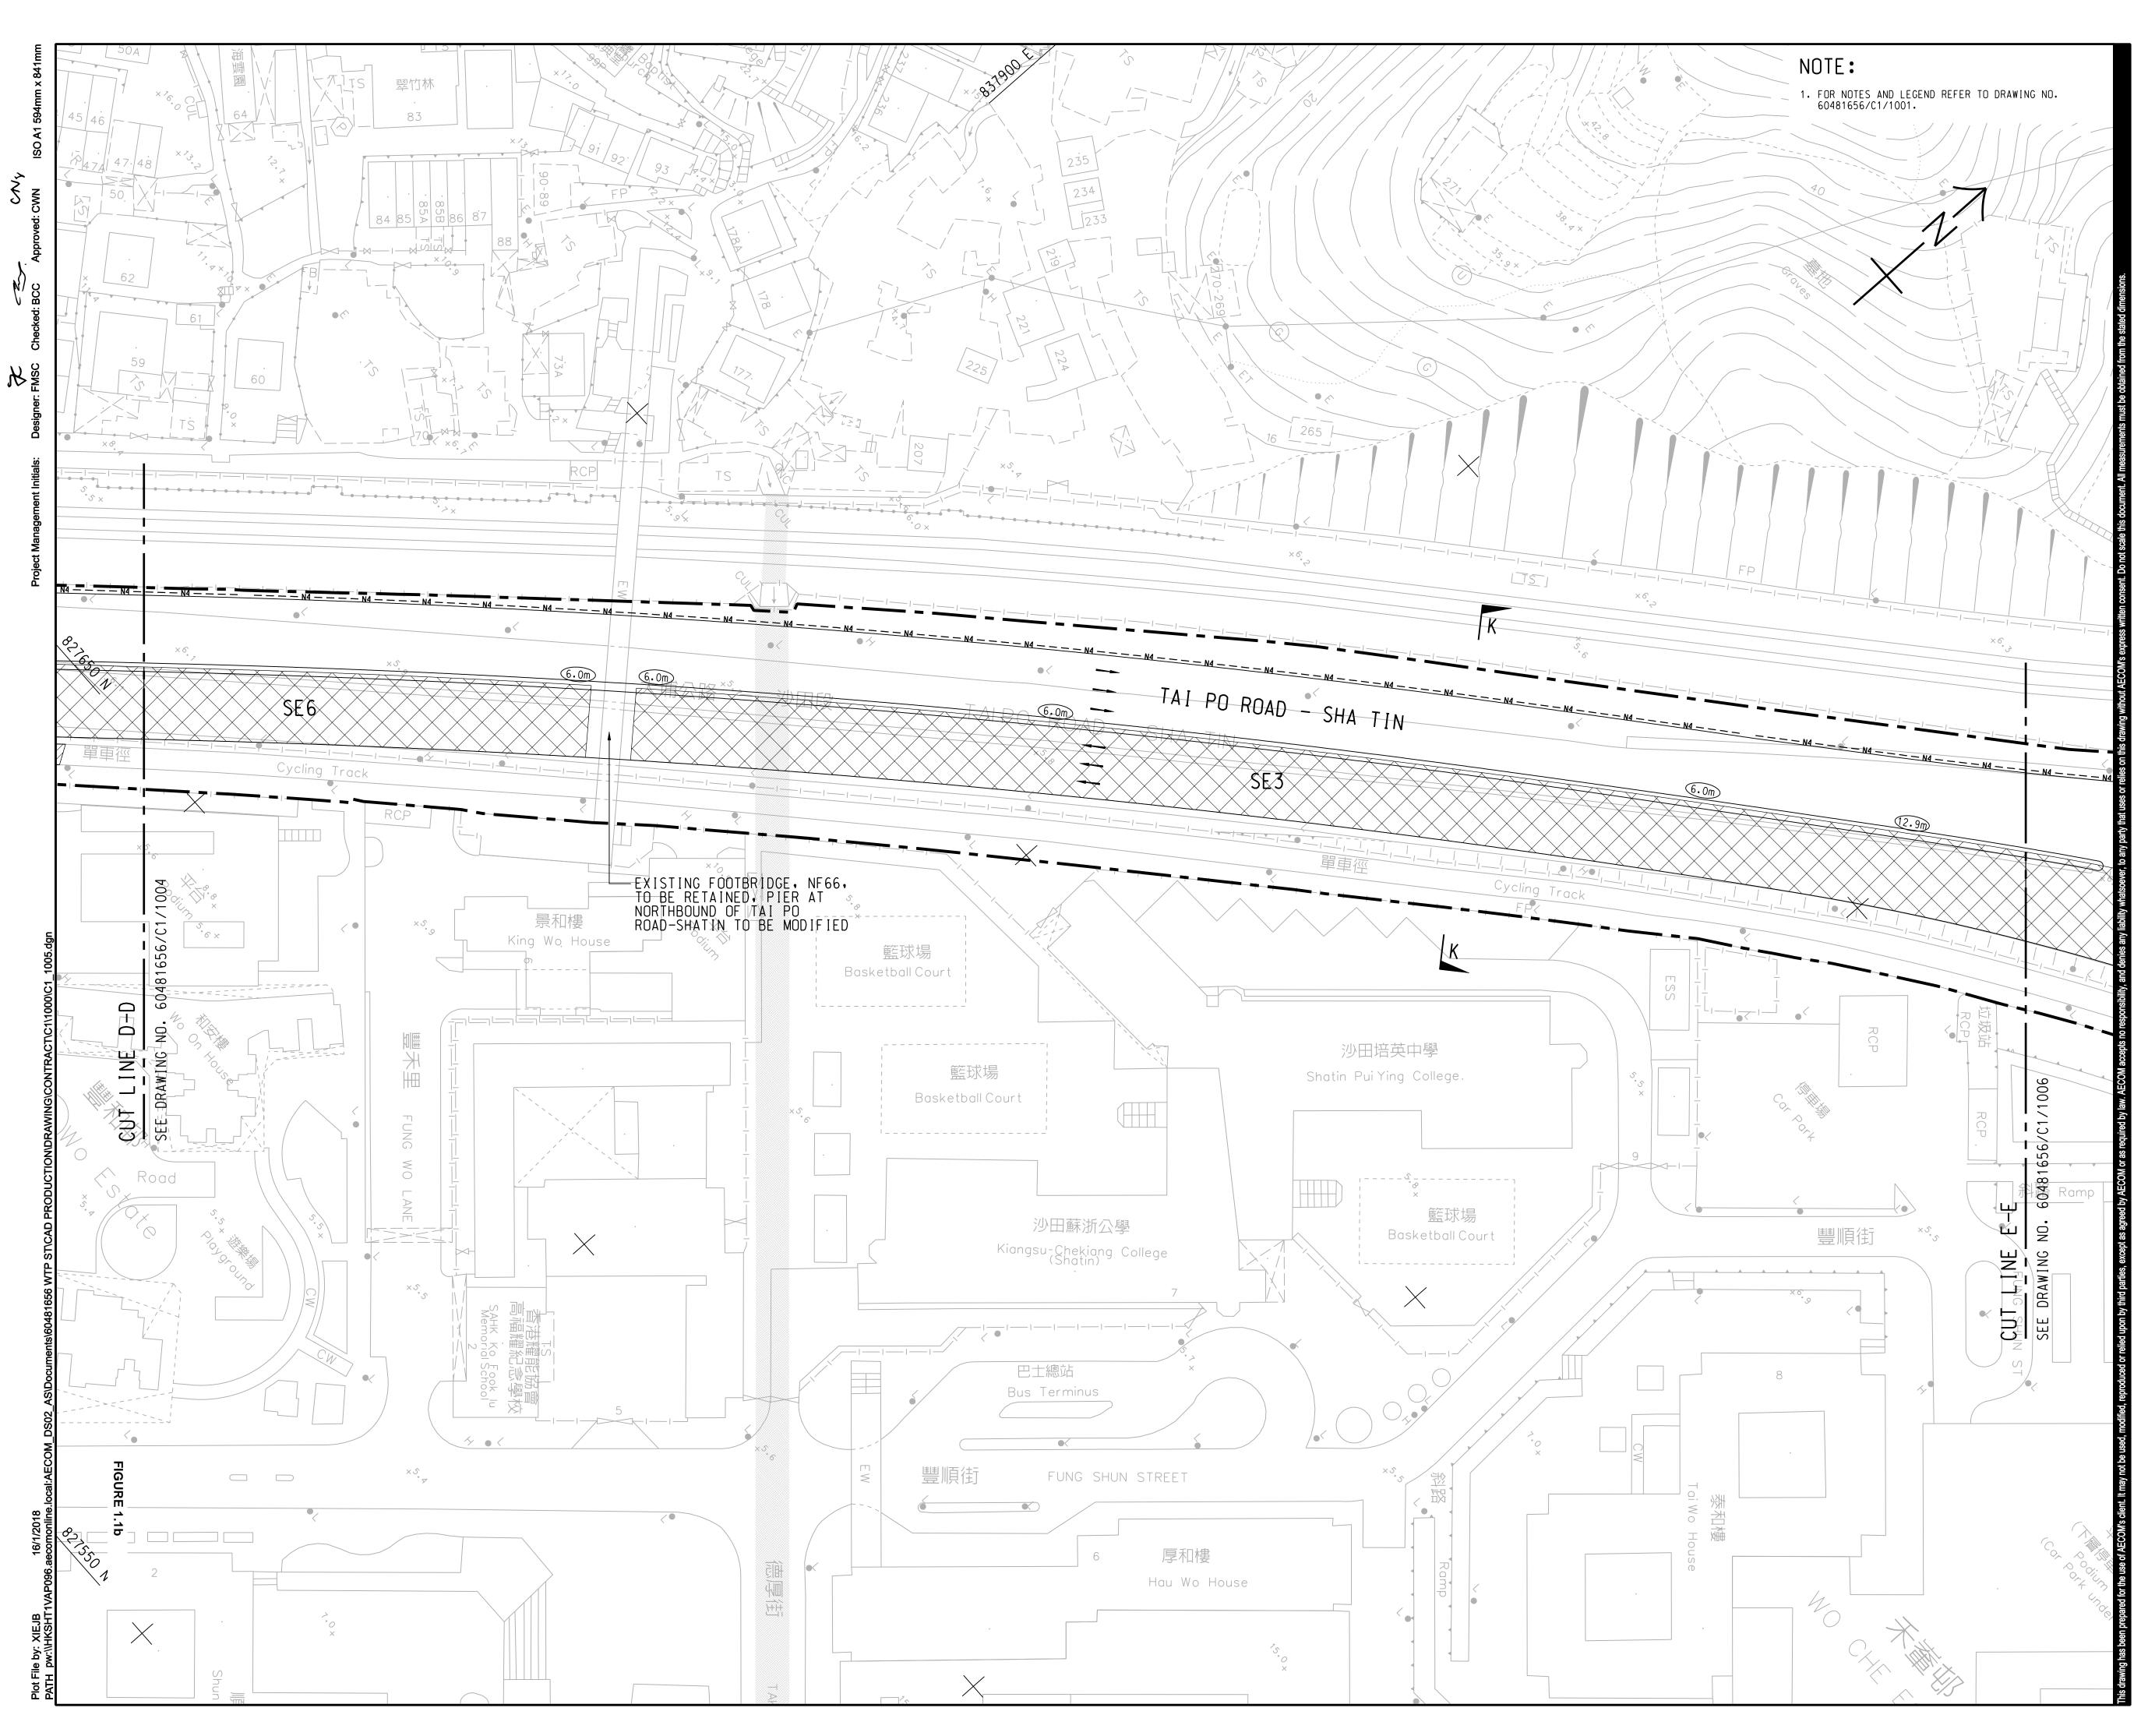

#### 1.1 Background

- 1.1.1 Contract No. NE/2017/05 Road Widening and Retrofitting Noise Barriers on Tai Po Road (Sha Tin Section) (TPR-ST) (hereafter referred as "the Contract"), is the Works Contract involved the construction of road widening and retrofitting noise barriers on TPR-ST.
- 1.1.2 The Works of road widening on TPR-ST is classified as a designated project (DP) under the Part I of Schedule 2 of the Environmental Impact Assessment Ordinance (EIAO) (Cap. 499). The scale and scope of DP is classified as below:
  - Widening and reconstruction of an approximate 1.2 km long of the existing Tai Po Road (Sha Tin Section) from dual 2-lane to dual 3-lane carriageway; and improvement of the existing Sha Tin Rural Committee Road and its junctions.
- 1.1.3 The Environmental Monitoring and Audit (EM&A) programme under this Contract is governed by the Environmental Permit (EP) (EP No: EP-463/2013/B) and the updated EM&A Manual (Reference No.: 0064/18/ED/0122D). The Works to be executed under this Contract and corresponding EPs include but not be limited to the following main items:
  - (i) Road widening works of TPR-ST:
    - (a) widening of TPR-ST of about 1.1 kilometres between Sha Tin Rural Committee Road (STRCR) and Fo Tan Road from dual two-lane to dual three-lane;
    - (b) modification to the existing diamond interchange at TPR-ST / STRCR (STRCR Interchange);
    - (c) provision of two pedestrian lifts, re-provision of staircase and cycle track ramp at the modified STRCR Interchange;
    - (d) modification of existing cycle track subway no. NS30 near Sha Tin Plaza;
    - (e) modification of the existing footbridge no. NF40 across TPR-ST near Wo Che Street;
    - (f) modification of the existing footbridge no. NF66 near Fung Wo Lane;
    - (g) installation of noise mitigation measures between Citylink Plaza and Mei Wo House of Wo Che Estate;
    - (h) associated drainage works, waterworks, street lighting works and traffic control and surveillance system (TCSS).
  - (ii) Retrofitting of noise barriers along TPR-ST:
    - (a) western section between Citylink Plaza and Scenery Court;
    - (b) eastern section between Mei Wo House of Wo Che Estate and Fo Tan Road; and
    - (c) associated drainage works, waterworks and street lighting works.

- (iii) Associated street furniture, road marking, traffic signs, directional signs, services and utilities, and
- (iv) Associated landscaping works.
- 1.1.4 The location and boundary of the site is shown in **Figure 1**.
- 1.1.5 This guarterly EM&A report is required under EP-463/2013/B Condition 3.4. It is to report the results and findings of the EM&A programme required in the updated EM&A Manual.
- This is the first guarterly EM&A Report which summarized the impact monitoring results and 1.1.6 audit findings for the construction of the road widening and retrofitting noise barriers on Tai Po Road (Sha Tin Section) (TPR-ST) (hereafter referred as "the Project") within the period between 29 November 2018 and 28 February 2019.

Figure 1

**Project General Layout** 

### CONTRACT NO. <sub>合約編號</sub>

NE/2017/05

SHEET TITLE 圖紙名稱

GENERAL LAYOUT PLAN FIGURE 1.1 b

# SHEET NUMBER 圖紙編號

60481656/C1/1003B

SHEET 3 OF 6

**PROJECT** <sup>項目</sup>