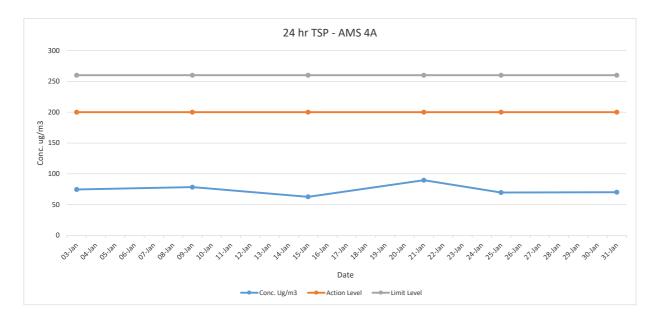

#### 2.3 Results and Observations

2.3.1 No Action and Limit Level exceedance for 24-hr & 1-hr TSP was recorded in the reporting period at all monitoring stations. The monitoring data of 24-hr and 1-hr TSP are summarized in **Table 2.3 and 2.4.** Graphical presentation of the monitoring data in the reporting period is presented in **Appendix D**.

| Table 2.3 Summary of 24-nr TSP Monitoring Results |                                          |          |                    |                 |                                      |     |
|---------------------------------------------------|------------------------------------------|----------|--------------------|-----------------|--------------------------------------|-----|
| Monitoring<br>Station                             | 24-hr TSP (μg/m³)<br>in Reporting Period |          | Average<br>(µg/m³) | Action<br>Level | Limit Level<br>(µg/ m <sup>3</sup> ) |     |
| otation                                           | Dec 2018                                 | Jan 2019 | Feb 2019           | (µg/iii )       | (µg/ m³)                             |     |
| AMS 1                                             | -                                        | 18 - 47  | -                  | 32              | 171                                  |     |
| AMS 2                                             | 23 - 78                                  | -        | 24 - 49            | 45              | 166                                  |     |
| AMS 3A                                            | 49 - 95                                  | -        | 40 - 61            | 60              | 200                                  |     |
| AMS 4A                                            | -                                        | 63 - 90  | -                  | 74              | 200                                  |     |
| AMS 7A                                            | 25 - 77                                  | -        | -                  | 43              | 171                                  | 260 |
| AMS 9                                             | 23 - 44                                  | -        | -                  | 31              | 159                                  | 200 |
| AMS 12                                            | -                                        | 60 - 80  | -                  | 70              | 168                                  |     |
| AMS 13                                            | -                                        | -        | 42 - 62            | 51              | 174                                  |     |
| AMS 14                                            | -                                        | -        | 21 - 70            | 43              | 174                                  |     |
| AMS 15                                            | -                                        | 11 - 35  | -                  | 25              | 172                                  |     |