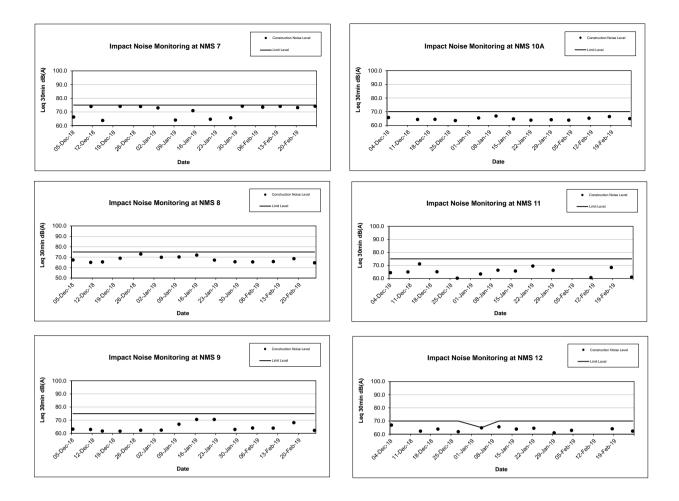

2.3.2 No Action / Limit Level exceedance for day time construction noise was recorded in the reporting period at all monitoring stations. The results are summarized in Table 2.5. Graphical presentation of the monitoring data in the reporting period is presented in Appendix D.

| Table 2.5 | Summary of Day | / Time Noise Impact Monitoring Re | sults |
|-----------|----------------|-----------------------------------|-------|
|-----------|----------------|-----------------------------------|-------|

|            | Log         |                                        |             |       |
|------------|-------------|----------------------------------------|-------------|-------|
| Monitoring |             | Leq <sub>(30min)</sub><br>Limit Level, |             |       |
| Station    | Dec 2018    | Jan 2019                               | Feb 2019    | dB(A) |
| NMS1       | 61.5 - 69.7 | 63.1 – 72.3                            | 66.3 - 68.4 | 75    |
| NMS2       | 55.0 - 61.0 | 54.0 - 61.0                            | 58.0 - 59.5 | 75    |
| NMS3       | 64.7 - 68.0 | 63.0 - 67.4                            | 64.0 - 70.2 | 75    |
| NMS4       | 61.0 - 66.0 | 64.0 - 66.9                            | 71.4 – 71.6 | 75    |
| NMS5A      | 71.1 – 75.0 | 70.2 – 75.0                            | 68.0 - 73.4 | 75    |
| NMS6A      | 71.5 – 74.1 | 71.4 – 73.4                            | 67.4 – 72.5 | 75    |
| NMS7       | 63.8 – 74.1 | 64.1 – 73.0                            | 73.2 – 74.2 | 75    |
| NMS8       | 65.0 - 73.0 | 65.6 - 72.0                            | 64.6 - 68.6 | 75    |
| NMS9       | 61.7 – 63.3 | 62.5 - 70.6                            | 62.3 - 68.2 | 75    |
| NMS10A     | 58.8 - 65.7 | 63.8 - 66.8                            | 63.8 - 66.4 | 70*   |
| NMS11      | 60.2 – 71.1 | 63.4 - 69.5                            | 57.9 – 68.4 | 75    |
| NMS12      | 58.0 - 66.9 | 61.0 - 65.6                            | 59.0 – 64.1 | 70*   |
| NMS13      | 59.0 - 64.7 | 59.3 - 68.5                            | 58.7 – 65.5 | 75    |
| NMS14      | 63.1 – 70.9 | 60.4 - 71.4                            | 60.1 – 66.7 | 75    |
| NMS15      | 61.6 – 68.1 | 64.4 - 68.5                            | 63.9 – 67.4 | 75    |
| NMS16      | 61.2 – 66.7 | 64.9 - 68.0                            | 62.4 – 67.4 | 75    |

| NMS17  | 62.0 - 69.0 | 59.5 – 65.1 | 59.9 – 63.3 | 70* |
|--------|-------------|-------------|-------------|-----|
| NMS18  | 57.7 – 69.6 | 62.4 – 70.5 | 60.0 – 73.2 | 75  |
| NMS19  | 63.7 – 72.1 | 67.7 – 71.2 | 65.8 – 67.7 | 75  |
| NMS20  | 58.7 – 69.7 | 61.3 – 71.6 | 58.8 – 67.5 | 75  |
| NMS23  | 63.9 – 71.0 | 61.9 – 65.6 | 62.5 – 68.6 | 75  |
| NMS24  | 63.0 - 65.9 | 63.1 – 69.0 | 62.7 – 67.5 | 75  |
| NMS25A | 65.3 – 73.6 | 66.5 - 71.4 | 62.1 – 72.1 | 75  |
| NMS26  | 68.2 - 74.4 | 68.4 - 72.5 | 68.0 – 74.6 | 75  |
| NMS27  | 64.6 - 69.9 | 64.0 - 69.6 | 63.5 – 64.2 | 70* |

Note: 1. Leq (30min) was measured at day-time (0700-1900) on normal weekdays.

2. 70 dB(A) for schools and 65 dB(A) for schools during examination period. Exam schedules of NMS 10A, NMS12, NMS 17 and NMS 27 are provided in the monthly report for reference.

#### 6.1 Environmental Exceedance

6.1.1 No Action and Limit Level exceedance for 24-hr & 1-hr TSP and noise was recorded in the reporting period at all monitoring stations. Number of exceedance in the reporting period was summarized in **Table 6.1** and **6.2**.

#### Number of exceedance in the reporting period **Monitoring Station** Leq (30min) dB(A) Total Dec 2018 Jan 2019 Feb 2019 AL NMS 1 LL AL NMS 2 LL AL NMS 3 LL AL NMS 4 LL AL NMS 5A LL AL NMS 6A LL AL NMS 7 LL AL NMS 8 LL AL NMS 9 LL AL **NMS 10** LL AL **NMS 11** LL AL **NMS 12** LL AL **NMS 13** LL AL **NMS 14** LL AL **NMS 15** LL AL **NMS 16** LL AL **NMS 17** LL AL **NMS 18** LL AL **NMS 19** LL AL **NMS 20** LL AL NMS 23 LL AL **NMS 24** LL AL NMS 25A LL AL **NMS 26** LL AL **NMS 27** LL AL Total LL

#### Table 6.2 Summary of Exceedance of Noise Monitoring in Reporting Period

The copyright of this document is owned by Fugro Technical Services Limited. It may not be reproduced except with prior written approval from the Company.