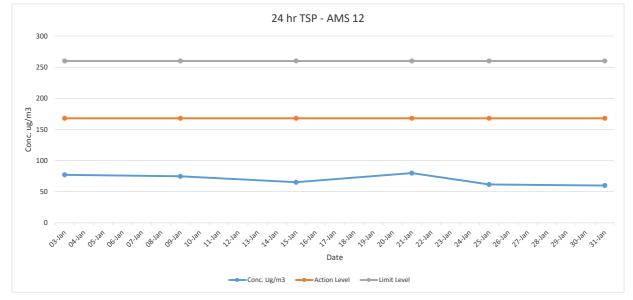

#### 2.3 Results and Observations

2.3.1 No Action and Limit Level exceedance for 24-hr & 1-hr TSP was recorded in the reporting period at all monitoring stations. The monitoring data of 24-hr and 1-hr TSP are summarized in **Table 2.3 and 2.4.** Graphical presentation of the monitoring data in the reporting period is presented in **Appendix D**.

| Table 2.3 Summary of 24-nr TSP Monitoring Results |                                          |          |                    |                 |                                      |     |
|---------------------------------------------------|------------------------------------------|----------|--------------------|-----------------|--------------------------------------|-----|
| Monitoring<br>Station                             | 24-hr TSP (μg/m³)<br>in Reporting Period |          | Average<br>(µg/m³) | Action<br>Level | Limit Level<br>(µg/ m <sup>3</sup> ) |     |
| otation                                           | Dec 2018                                 | Jan 2019 | Feb 2019           | (µg/iii )       | (µg/ m³)                             |     |
| AMS 1                                             | -                                        | 18 - 47  | -                  | 32              | 171                                  |     |
| AMS 2                                             | 23 - 78                                  | -        | 24 - 49            | 45              | 166                                  |     |
| AMS 3A                                            | 49 - 95                                  | -        | 40 - 61            | 60              | 200                                  |     |
| AMS 4A                                            | -                                        | 63 - 90  | -                  | 74              | 200                                  |     |
| AMS 7A                                            | 25 - 77                                  | -        | -                  | 43              | 171                                  | 260 |
| AMS 9                                             | 23 - 44                                  | -        | -                  | 31              | 159                                  | 200 |
| AMS 12                                            | -                                        | 60 - 80  | -                  | 70              | 168                                  |     |
| AMS 13                                            | -                                        | -        | 42 - 62            | 51              | 174                                  |     |
| AMS 14                                            | -                                        | -        | 21 - 70            | 43              | 174                                  |     |
| AMS 15                                            | -                                        | 11 - 35  | -                  | 25              | 172                                  |     |