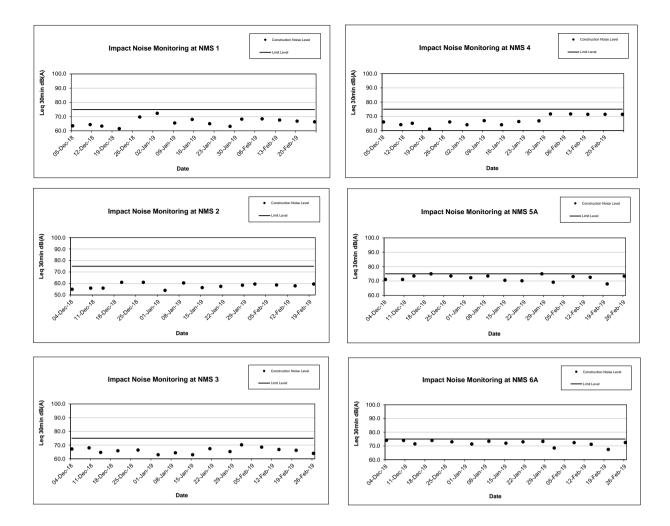

2.3.2 No Action / Limit Level exceedance for day time construction noise was recorded in the reporting period at all monitoring stations. The results are summarized in Table 2.5. Graphical presentation of the monitoring data in the reporting period is presented in Appendix D.

| Table 2.5 | Summary of Day | / Time Noise Impact Monitoring Re | sults |
|-----------|----------------|-----------------------------------|-------|
|-----------|----------------|-----------------------------------|-------|

|            | Log         |                                        |             |       |
|------------|-------------|----------------------------------------|-------------|-------|
| Monitoring |             | Leq <sub>(30min)</sub><br>Limit Level, |             |       |
| Station    | Dec 2018    | Jan 2019                               | Feb 2019    | dB(A) |
| NMS1       | 61.5 - 69.7 | 63.1 – 72.3                            | 66.3 - 68.4 | 75    |
| NMS2       | 55.0 - 61.0 | 54.0 - 61.0                            | 58.0 - 59.5 | 75    |
| NMS3       | 64.7 - 68.0 | 63.0 - 67.4                            | 64.0 - 70.2 | 75    |
| NMS4       | 61.0 - 66.0 | 64.0 - 66.9                            | 71.4 – 71.6 | 75    |
| NMS5A      | 71.1 – 75.0 | 70.2 – 75.0                            | 68.0 - 73.4 | 75    |
| NMS6A      | 71.5 – 74.1 | 71.4 – 73.4                            | 67.4 – 72.5 | 75    |
| NMS7       | 63.8 – 74.1 | 64.1 – 73.0                            | 73.2 – 74.2 | 75    |
| NMS8       | 65.0 - 73.0 | 65.6 - 72.0                            | 64.6 - 68.6 | 75    |
| NMS9       | 61.7 – 63.3 | 62.5 - 70.6                            | 62.3 - 68.2 | 75    |
| NMS10A     | 58.8 - 65.7 | 63.8 - 66.8                            | 63.8 - 66.4 | 70*   |
| NMS11      | 60.2 – 71.1 | 63.4 - 69.5                            | 57.9 – 68.4 | 75    |
| NMS12      | 58.0 - 66.9 | 61.0 - 65.6                            | 59.0 – 64.1 | 70*   |
| NMS13      | 59.0 - 64.7 | 59.3 - 68.5                            | 58.7 – 65.5 | 75    |
| NMS14      | 63.1 – 70.9 | 60.4 - 71.4                            | 60.1 – 66.7 | 75    |
| NMS15      | 61.6 – 68.1 | 64.4 - 68.5                            | 63.9 – 67.4 | 75    |
| NMS16      | 61.2 – 66.7 | 64.9 - 68.0                            | 62.4 – 67.4 | 75    |

| NMS17  | 62.0 - 69.0 | 59.5 – 65.1 | 59.9 – 63.3 | 70* |
|--------|-------------|-------------|-------------|-----|
| NMS18  | 57.7 – 69.6 | 62.4 – 70.5 | 60.0 – 73.2 | 75  |
| NMS19  | 63.7 – 72.1 | 67.7 – 71.2 | 65.8 – 67.7 | 75  |
| NMS20  | 58.7 – 69.7 | 61.3 – 71.6 | 58.8 – 67.5 | 75  |
| NMS23  | 63.9 – 71.0 | 61.9 – 65.6 | 62.5 – 68.6 | 75  |
| NMS24  | 63.0 - 65.9 | 63.1 – 69.0 | 62.7 – 67.5 | 75  |
| NMS25A | 65.3 – 73.6 | 66.5 - 71.4 | 62.1 – 72.1 | 75  |
| NMS26  | 68.2 - 74.4 | 68.4 - 72.5 | 68.0 – 74.6 | 75  |
| NMS27  | 64.6 - 69.9 | 64.0 - 69.6 | 63.5 – 64.2 | 70* |

Note: 1. Leq (30min) was measured at day-time (0700-1900) on normal weekdays.

2. 70 dB(A) for schools and 65 dB(A) for schools during examination period. Exam schedules of NMS 10A, NMS12, NMS 17 and NMS 27 are provided in the monthly report for reference.

#### 6.1 Environmental Exceedance

6.1.1 No Action and Limit Level exceedance for 24-hr & 1-hr TSP and noise was recorded in the reporting period at all monitoring stations. Number of exceedance in the reporting period was summarized in **Table 6.1** and **6.2**.

#### Number of exceedance in the reporting period **Monitoring Station** Leq (30min) dB(A) Total Dec 2018 Jan 2019 Feb 2019 AL NMS 1 LL AL NMS 2 LL AL NMS 3 LL AL NMS 4 LL AL NMS 5A LL AL NMS 6A LL AL NMS 7 LL AL NMS 8 LL AL NMS 9 LL AL **NMS 10** LL AL **NMS 11** LL AL **NMS 12** LL AL **NMS 13** LL AL **NMS 14** LL AL **NMS 15** LL AL **NMS 16** LL AL **NMS 17** LL AL **NMS 18** LL AL **NMS 19** LL AL **NMS 20** LL AL NMS 23 LL AL **NMS 24** LL AL NMS 25A LL AL **NMS 26** LL AL **NMS 27** LL AL Total LL

#### Table 6.2 Summary of Exceedance of Noise Monitoring in Reporting Period

The copyright of this document is owned by Fugro Technical Services Limited. It may not be reproduced except with prior written approval from the Company.